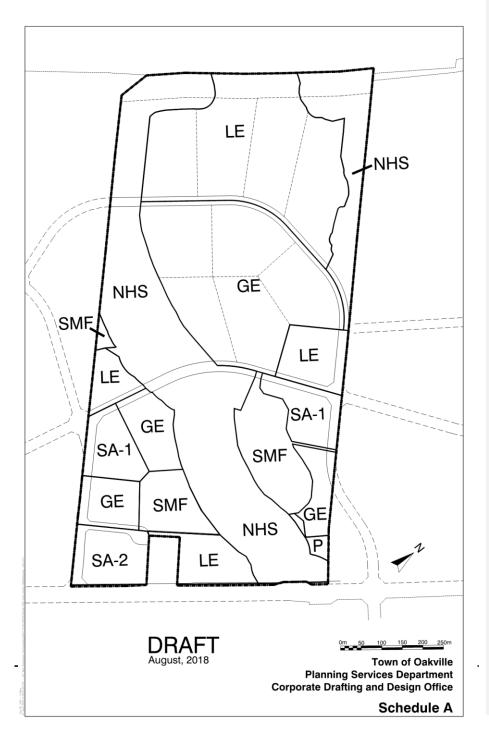

# COUNCIL ENACTS AS FOLLOWS:

- 1. Map 12(1) of By-law 2009-189, as amended, is further amended by rezoning the lands as depicted on Schedule 'A' to this By-law.
- 2. Part 8, <u>Special Provisions</u>, of By-law 2009-189, as amended, is further amended by adding a new Section 8.### as follows:

| - |               |                                            |                         |
|---|---------------|--------------------------------------------|-------------------------|
|   | "###          | 3269 and 3271 Dundas Street                | Parent Zone: NHS,       |
|   |               | West                                       | LE, GE, SA, SMF, P      |
|   | Map 12(1)     | (Part of Lot 33 and 34, concession 1, NDS) | (20- <u>XXXXXXXXX</u> ) |
|   |               | , ,                                        |                         |
|   | 8.###.1 Ad    | ditional Permitted Uses in LE zone         |                         |
|   | The following | additional uses are permitted:             |                         |
|   | a) Ancillary  | Retail/Service Commercial                  |                         |
|   | b) Cafe       |                                            |                         |
|   | 8.###.2 Use   | es Not Permitted in LE zone                |                         |
|   | The following | uses are not permitted:                    |                         |
|   | a) Limited    | Retail Uses as outlined in Section 7.9.    | 1.1                     |
|   | 8.###.3 Ad    | ditional Permitted Uses in GE zone         |                         |
|   | The following | additional uses are permitted:             |                         |
|   | a) Ancillary  | Retail/Service Commercial                  |                         |
|   | b) Cafe       |                                            |                         |