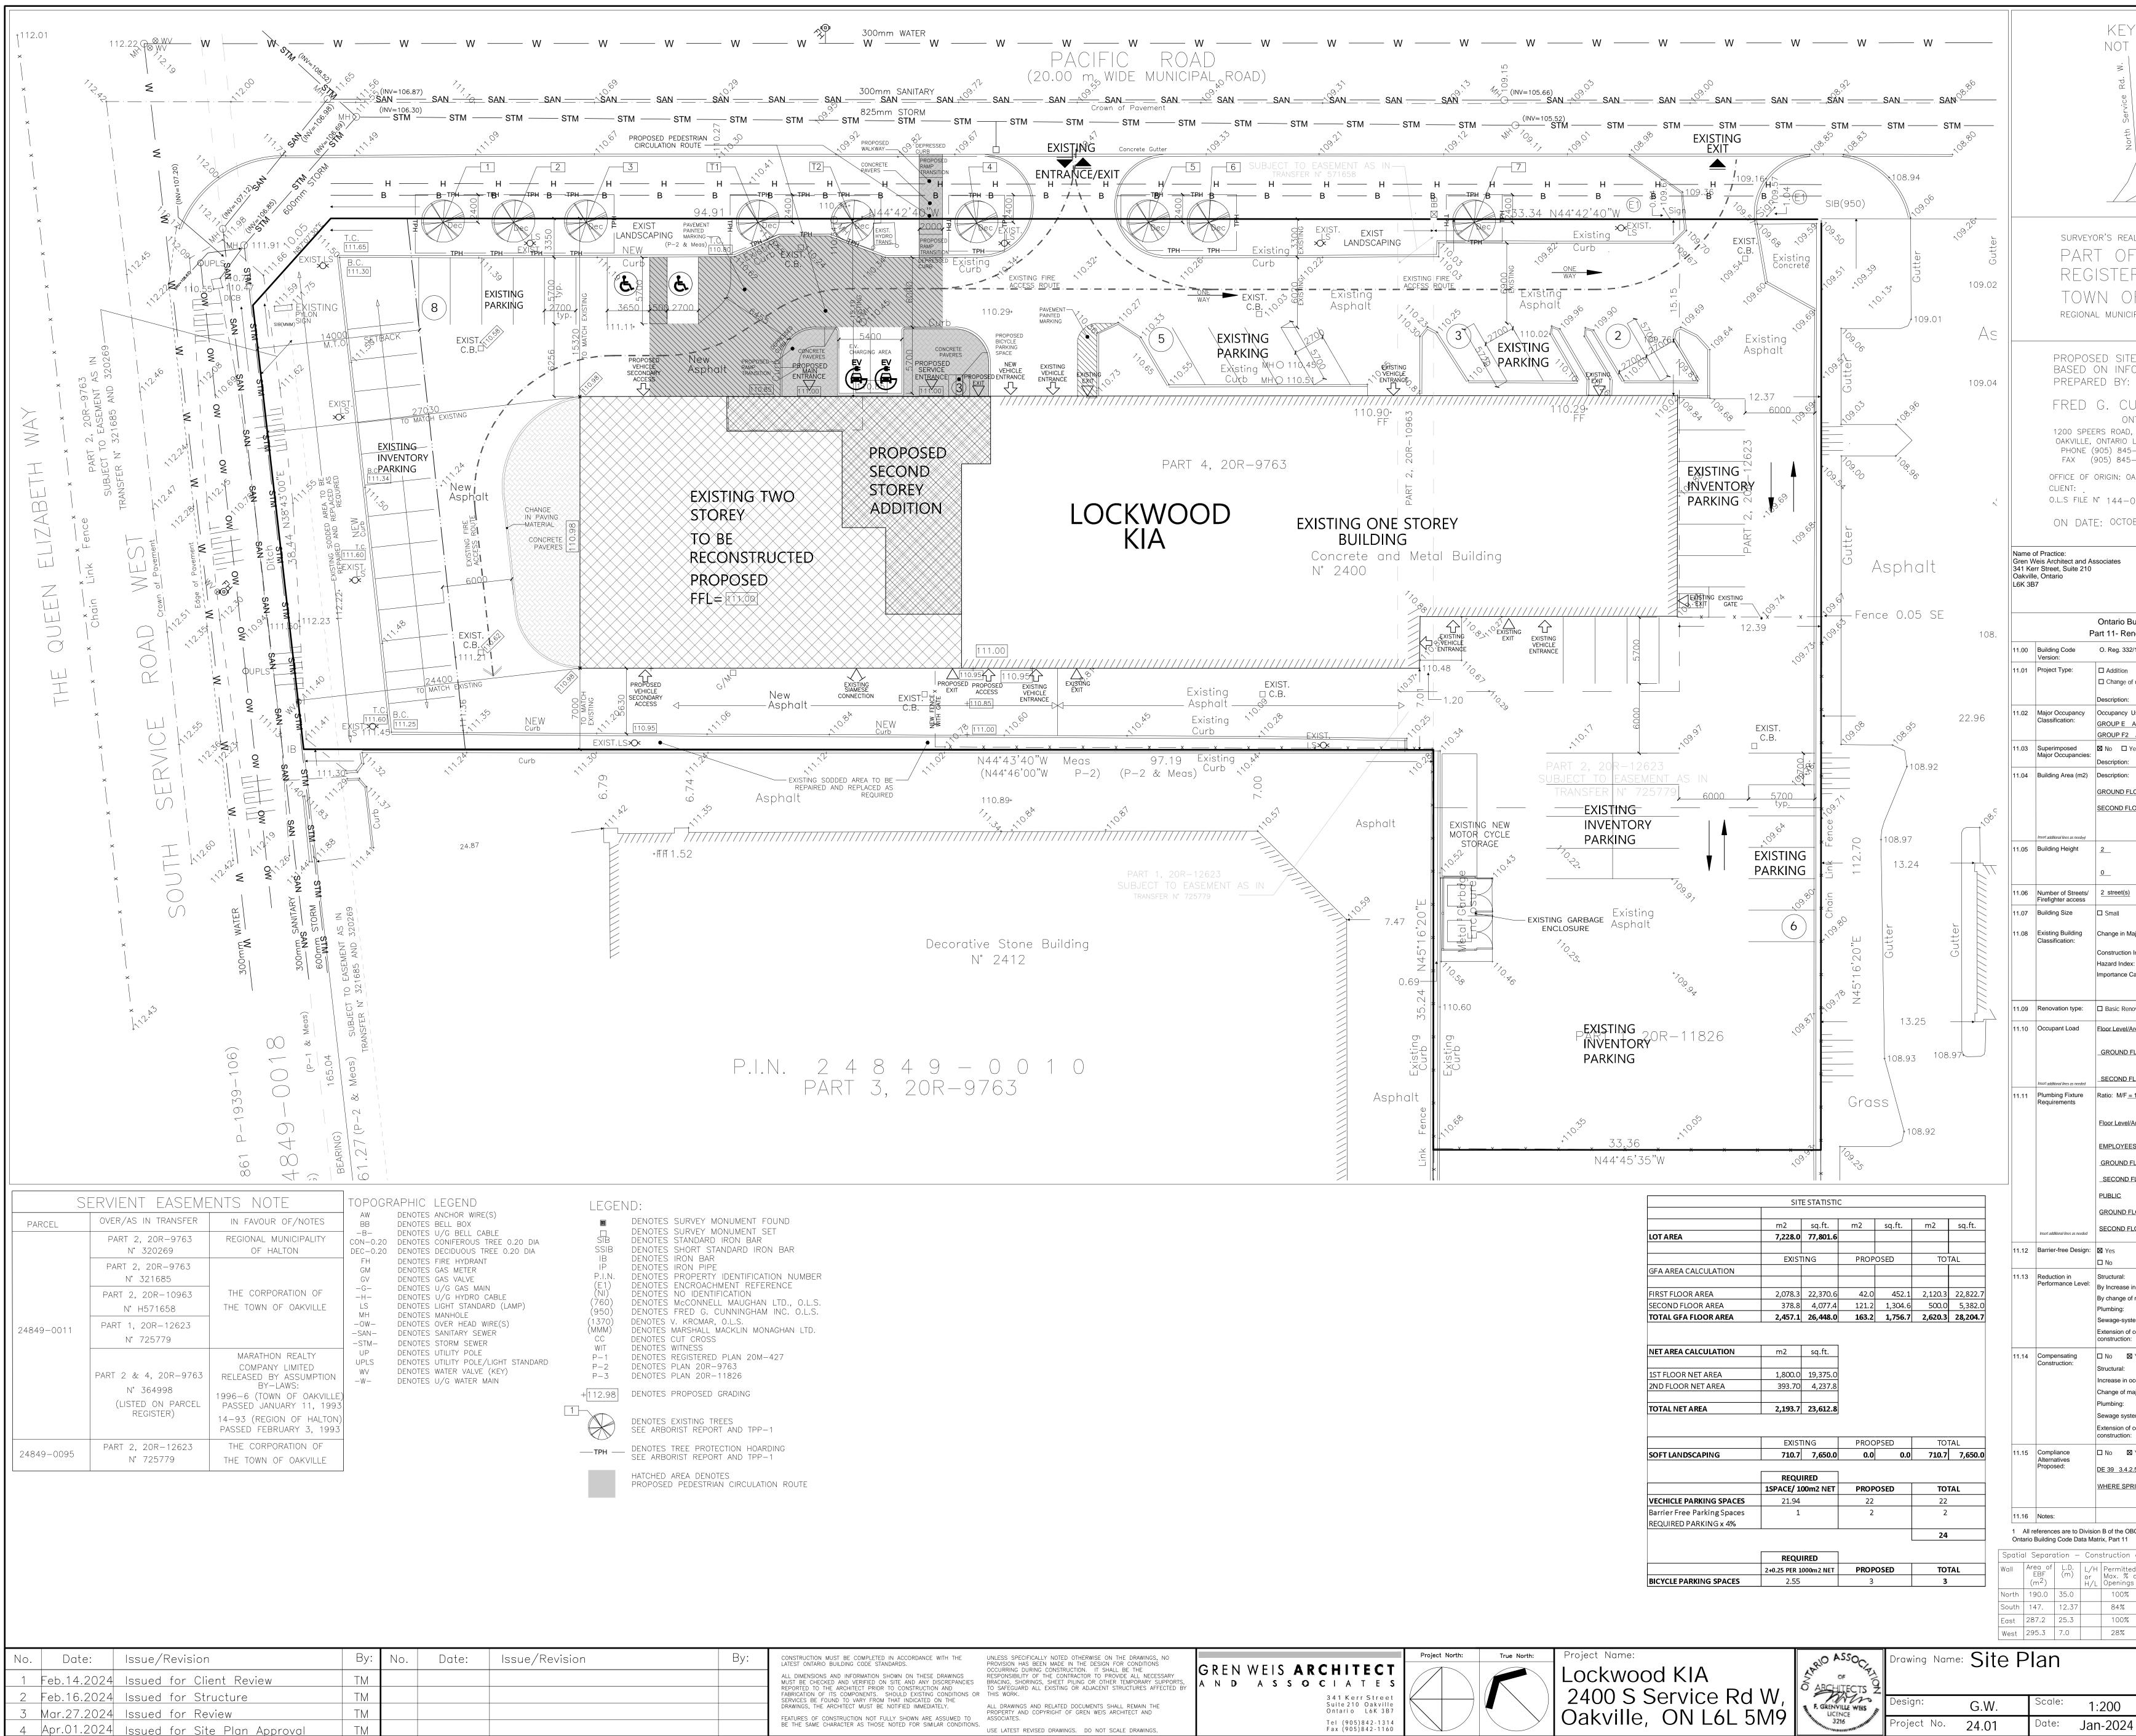

Fax (905)842-1160

| ey plan                                                                                                                                                                                                                                                                                  |                                        |          |                                     |                                                      |                                              |                                                          |
|------------------------------------------------------------------------------------------------------------------------------------------------------------------------------------------------------------------------------------------------------------------------------------------|----------------------------------------|----------|-------------------------------------|------------------------------------------------------|----------------------------------------------|----------------------------------------------------------|
| North Service Ru. W.<br>Queen Elizabeth Way<br>South Service Rd. W.<br>Wyecroft Rd.                                                                                                                                                                                                      |                                        |          |                                     |                                                      |                                              |                                                          |
| North S<br>South S<br>Wy                                                                                                                                                                                                                                                                 |                                        |          |                                     |                                                      |                                              |                                                          |
| Bronte Rd.                                                                                                                                                                                                                                                                               |                                        |          |                                     |                                                      |                                              |                                                          |
| real property report – plan of<br>DF LOT 3<br>ERED PLAN 20M–427                                                                                                                                                                                                                          |                                        |          |                                     |                                                      |                                              |                                                          |
| OF OAKVILLE<br>iicipality of halton                                                                                                                                                                                                                                                      |                                        |          |                                     |                                                      |                                              |                                                          |
| ITE PLAN PREPEARED<br>IFORMATION FROM PLAN<br>Y:                                                                                                                                                                                                                                         |                                        |          |                                     |                                                      |                                              |                                                          |
| CUNNINGHAM INCORPORATED<br>ONTARIO LAND SURVEYORS<br>AD, UNIT 38 205 MAIN STREET<br>O L6L 2X4 MILTON, ONTARIO L9T 1N7<br>45–3497 PHONE (905) 878–7810<br>45–3519 FAX (905) 878–6672<br>OAKVILLE                                                                                          |                                        |          |                                     |                                                      |                                              |                                                          |
| -03 (BD-342) drawing nº 144-03-1<br>TOBER 14, 2003.                                                                                                                                                                                                                                      |                                        |          |                                     |                                                      |                                              |                                                          |
| Name of Proj<br>LOCKWOOD                                                                                                                                                                                                                                                                 |                                        |          |                                     |                                                      |                                              |                                                          |
| Location:<br>2400 S Servi<br>Oakville, Ont                                                                                                                                                                                                                                               |                                        |          |                                     |                                                      |                                              |                                                          |
|                                                                                                                                                                                                                                                                                          | ding Code<br>vation of E               |          |                                     |                                                      | Date: Mar.10.                                | 2024<br>Building<br>Code                                 |
| 332/12                                                                                                                                                                                                                                                                                   |                                        | Last Ame |                                     | O. Reg. 1                                            | 91/14                                        | Reference <sup>1</sup>                                   |
| on CRenovation Addition and renovation                                                                                                                                                                                                                                                   |                                        |          |                                     |                                                      |                                              | [A] 1.1.2.                                               |
| on: Renovation+addition to existing 2 storey building<br>cy Use<br>E AUTOMOBILE LEASING                                                                                                                                                                                                  |                                        |          |                                     |                                                      |                                              | 3.1.2.1.(1)                                              |
| □ Yes                                                                                                                                                                                                                                                                                    |                                        |          |                                     | S E/F2                                               |                                              | 3.2.2.7.                                                 |
| on:<br>D FLOC                                                                                                                                                                                                                                                                            |                                        | E        | Existing<br>2,078.3                 | <br>New<br>                                          | Total                                        | [A] 1.4.1.2.                                             |
| FLOO                                                                                                                                                                                                                                                                                     | <u>R</u>                               | Total    | <u>378.8</u><br>2,457.1             | <u>    121.2</u><br>163.2                            | <u>500.0</u><br>2,620.3                      |                                                          |
|                                                                                                                                                                                                                                                                                          | Storeys above grade                    |          |                                     | (m) Above                                            |                                              | [A] 1.4.1.2. &<br>3.2.1.1.                               |
| Storeys below<br>grade                                                                                                                                                                                                                                                                   |                                        |          |                                     |                                                      |                                              | 3.2.2.10. & 3.2.5.                                       |
| ■ Medium ⊠ Large □ > Large n Major Occupancy: □ Yes ⊠ Not Applicable (no change of major occupancy) tion Index:N/A                                                                                                                                                                       |                                        |          |                                     |                                                      |                                              | T.11.2.1.1.BN.<br>11.2.1.1.K<br>11.2.1.1.<br>T 11.2.1.1A |
| ndex: <u>N/A</u><br>ce Category : □ Low ⊠ Normal<br>□ High □ Post-disaster                                                                                                                                                                                                               |                                        |          |                                     |                                                      |                                              | T 11.2.1.1B to N<br>4.1.2.1.(3),<br>Table 4.1.2.1.B      |
| Renovation 🛛 Extensive Renovation                                                                                                                                                                                                                                                        |                                        |          |                                     |                                                      |                                              | 5.2.2.1.(2)<br>11.3.3.1.<br>11.3.3.2.                    |
| vel/Area Occupancy Based On<br>Type<br>ND FLOOR E DESIGN                                                                                                                                                                                                                                 |                                        |          | (P                                  | <u>ccupant Load</u><br><u>ersons)</u><br>(EMPLOYEES) | 3.1.17.                                      |                                                          |
|                                                                                                                                                                                                                                                                                          |                                        | -        | DESIGN                              | <u>&gt;6</u><br>10                                   | 0 (PUBLIC)<br>(EMPLOYEES)<br>0 (PUBLIC)      |                                                          |
| /F = 1/1 Except as otherwise noted       3.7.4.         AREA BEING RENOVATED OR ADDED ONLY       3.7.4.         vel/Area       Occupant       OBC       Fixtures       Fixtures         Load       Reference       Required       Provided         YEES       YEES       YEES       YEES |                                        |          |                                     |                                                      |                                              |                                                          |
| ID FLO                                                                                                                                                                                                                                                                                   | <u>OR</u>                              |          | <u>3.7.4.8(1)</u><br>3.7.4.8(1)     | 4_<br>2                                              |                                              |                                                          |
|                                                                                                                                                                                                                                                                                          | DR                                     |          | <u>3.7.4.8(2)(a)</u>                |                                                      |                                              |                                                          |
|                                                                                                                                                                                                                                                                                          | DR                                     |          |                                     | 1                                                    |                                              |                                                          |
| l:                                                                                                                                                                                                                                                                                       |                                        | [        | ⊠ No                                | □ Yes                                                |                                              | 11.3.3.2.(2)<br>11.4.2.1.                                |
| ase in occupant load: 🖾 No 🗆 Yes<br>ge of major occupancy: 🖾 No 📄 Yes                                                                                                                                                                                                                    |                                        |          |                                     |                                                      |                                              | 11.4.2.2.<br>11.4.2.3.<br>11.4.2.4.                      |
| r I Vo I Yes<br>systems: I No I Yes<br>n of combustible I No I Yes<br>ion: I Yes                                                                                                                                                                                                         |                                        |          |                                     |                                                      |                                              | 11.4.2.4.<br>11.4.2.5.<br>11.4.2.6.                      |
| Yes SPRINKLERS ADDED I: Ves                                                                                                                                                                                                                                                              |                                        |          |                                     |                                                      |                                              | 11.4.3.1,<br>11.4.3.2,                                   |
| in occupant load: ⊠ No □ Yes<br>of major occupancy: ⊠ No □ Yes<br>g: ⊠ No □ Yes                                                                                                                                                                                                          |                                        |          |                                     |                                                      |                                              | 11.4.3.3,<br>11.4.3.4,<br>11.4.3.5,                      |
| systems:     ⊠ No     □ Yes       n of combustible       ion:     ⊠ No     □ Yes                                                                                                                                                                                                         |                                        |          |                                     |                                                      |                                              | 11.4.3.6,<br>11.4.3.7.                                   |
| Yes 11.5.1.                                                                                                                                                                                                                                                                              |                                        |          |                                     |                                                      |                                              |                                                          |
| SPRINKLERED .                                                                                                                                                                                                                                                                            |                                        |          |                                     |                                                      |                                              |                                                          |
| e OBC unless preceded by [A] for Division A and [C] for Division C.                                                                                                                                                                                                                      |                                        |          |                                     |                                                      |                                              |                                                          |
| October 2016       on of Exterior Walls     3.2.3       itted     Proposed     FFR       Listed     Comb. Comb.     Const.                                                                                                                                                               |                                        |          |                                     |                                                      |                                              |                                                          |
| itted<br>% of<br>ngs<br>)%                                                                                                                                                                                                                                                               | Proposed<br>% of<br>Openings<br>75.68% |          | Listed<br>) Design of<br>Descriptic | r Const.                                             | Comb. Cons <sup>.</sup><br>Nonc.<br>Cladding | t. Non—comb.<br>Const.<br>Xes                            |
| %<br>)%<br>%                                                                                                                                                                                                                                                                             | 69.33%<br>36.17%<br>18.18%             | 1 h      |                                     |                                                      |                                              | Ves<br>Yes                                               |
| -                                                                                                                                                                                                                                                                                        | 0/6                                    | . 11     |                                     |                                                      |                                              | Yes                                                      |
|                                                                                                                                                                                                                                                                                          |                                        |          |                                     |                                                      |                                              |                                                          |
|                                                                                                                                                                                                                                                                                          |                                        | Draw     | ing No.                             |                                                      | ^ ~                                          |                                                          |

ASP1