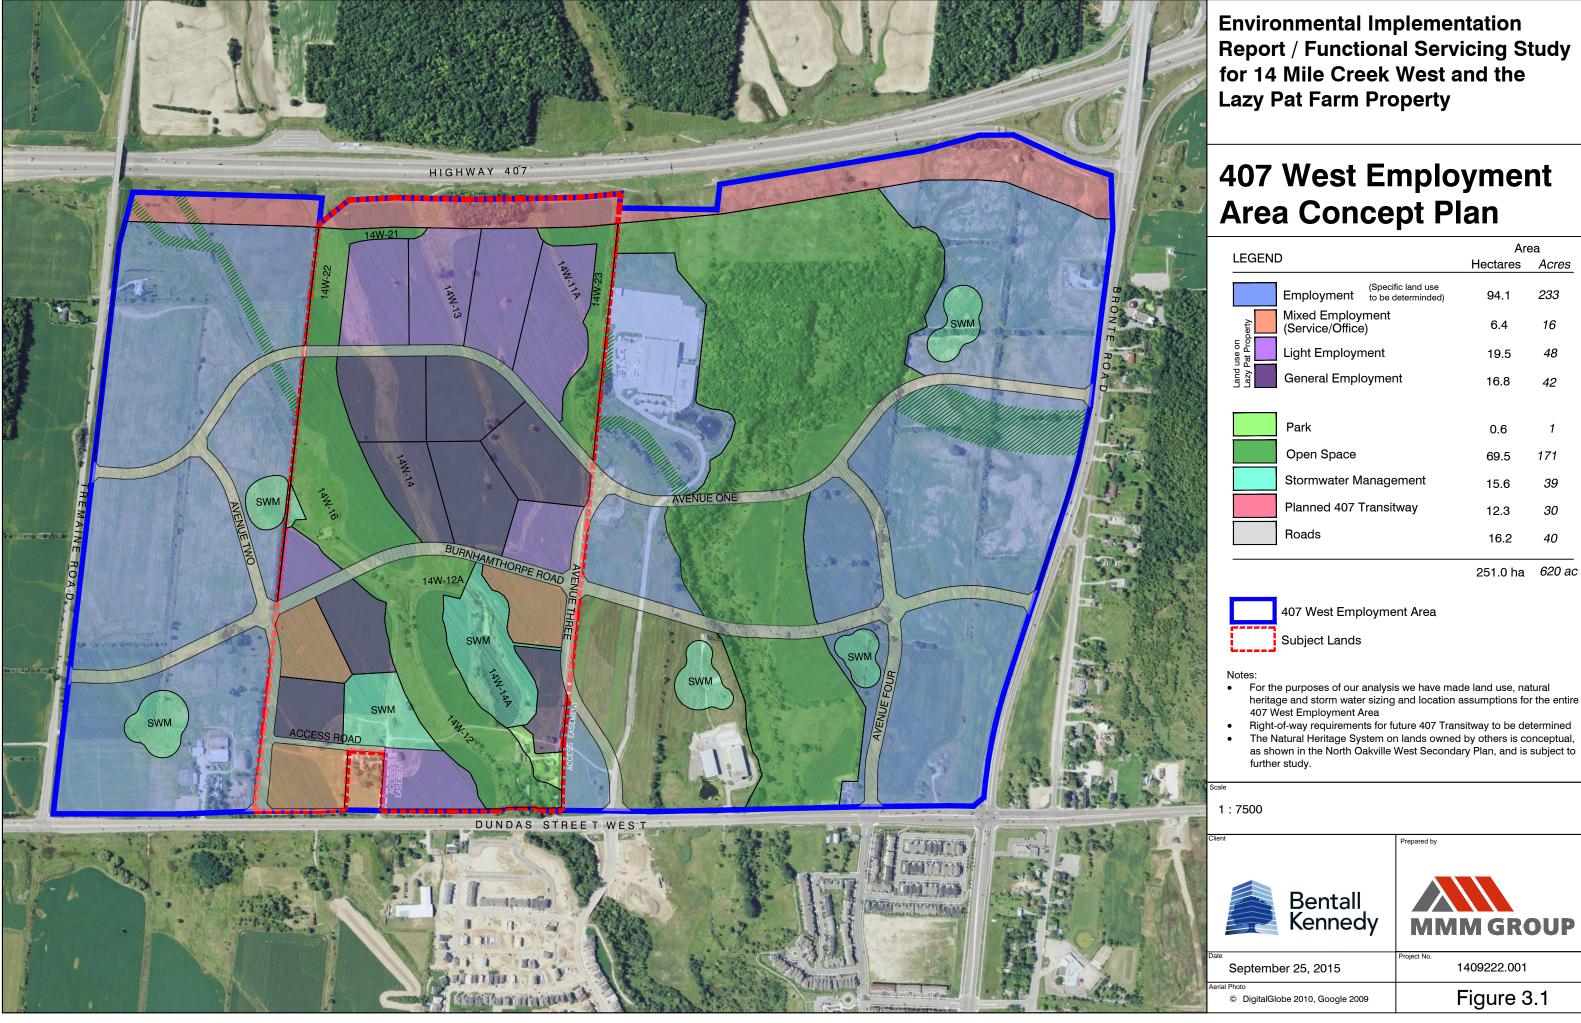

| LEGEND                         |                        |                                      |                                       | Area     |       |
|--------------------------------|------------------------|--------------------------------------|---------------------------------------|----------|-------|
|                                |                        |                                      |                                       | Hectares | Acres |
|                                |                        | Employment                           | (Specific land use to be determinded) | 94.1     | 233   |
| and use on<br>azy Pat Property |                        | Mixed Employment<br>(Service/Office) |                                       | 6.4      | 16    |
|                                |                        | Light Employment                     |                                       | 19.5     | 48    |
| Land<br>Lazy F                 |                        | General Employment                   |                                       | 16.8     | 42    |
|                                |                        |                                      |                                       |          |       |
|                                |                        | Park                                 |                                       | 0.6      | 1     |
|                                |                        | Open Space                           |                                       | 69.5     | 171   |
|                                | Stormwater Management  |                                      | 15.6                                  | 39       |       |
|                                | Planned 407 Transitway |                                      | 12.3                                  | 30       |       |
|                                | Roads                  |                                      |                                       | 16.2     | 40    |
|                                |                        |                                      |                                       |          |       |

- heritage and storm water sizing and location assumptions for the entire
- as shown in the North Oakville West Secondary Plan, and is subject to