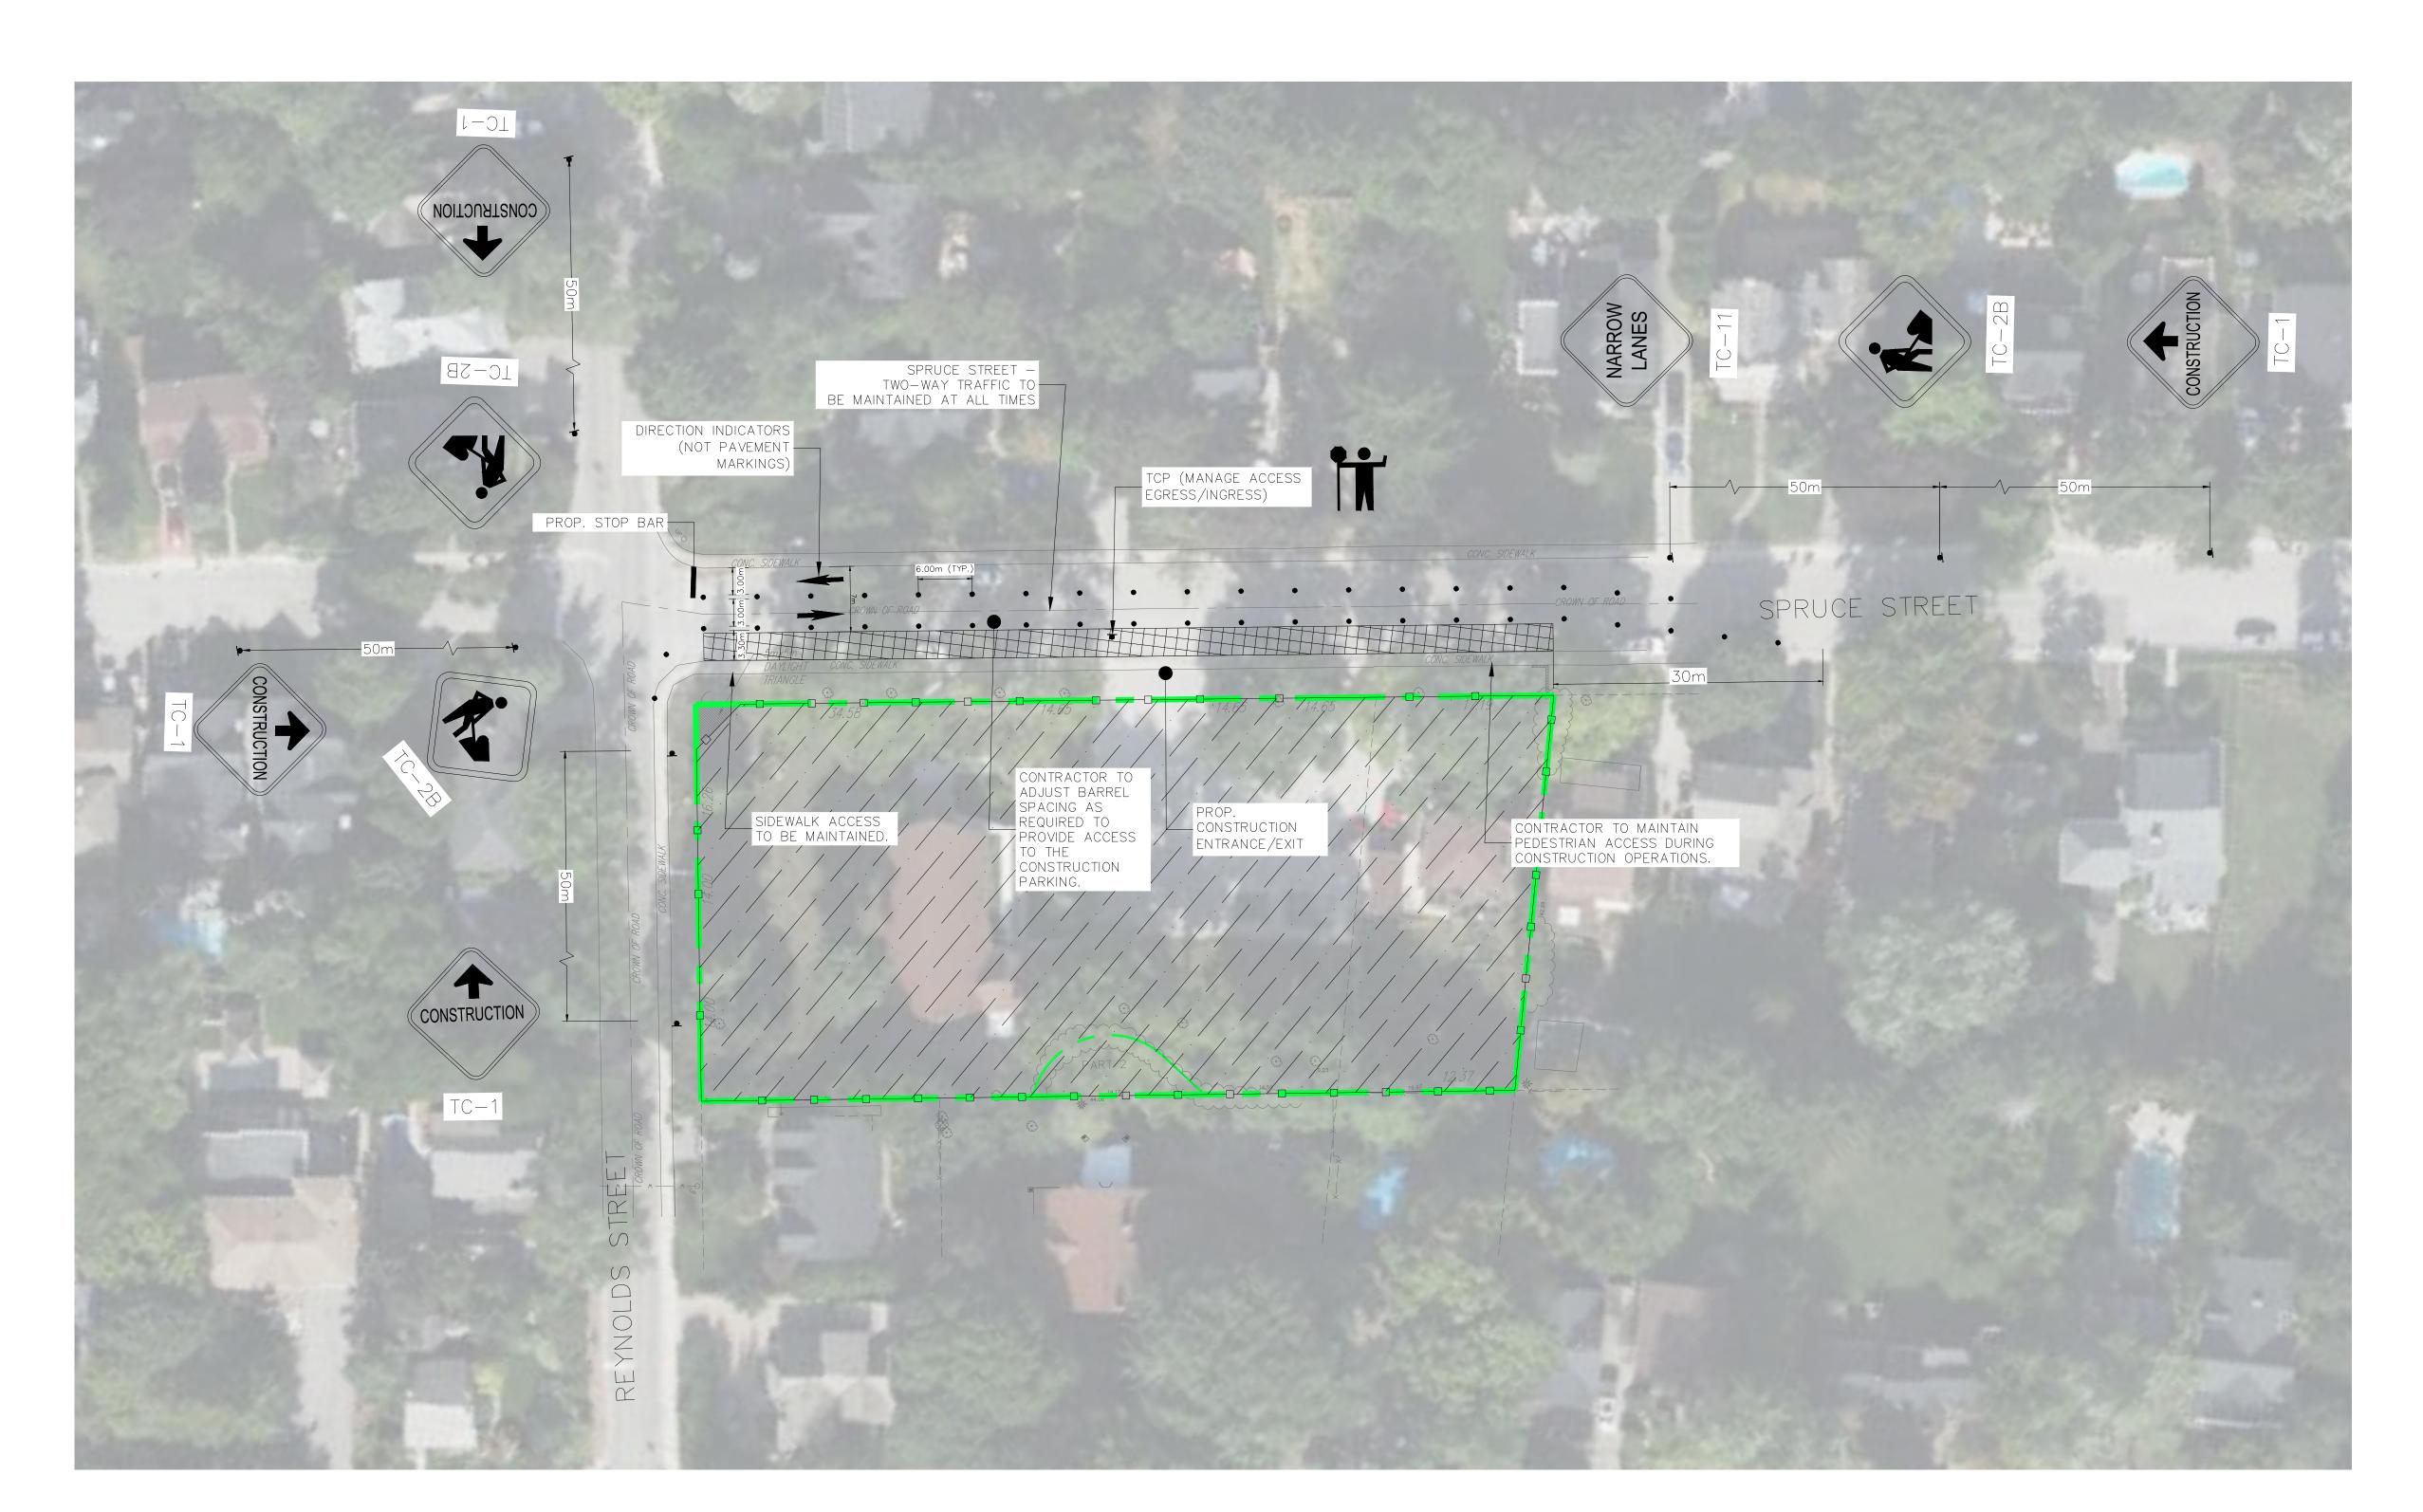

LEGEND

PROPERTY LINE

LIGHT DUTY SILT FENCE PER OPSD 219.110

CONSTRUCTION PARKING AREA

WORK ZONE

TRAFFIC CONTROL BARRELS
TC-54

TRAFFIC CONTROL PERSON (TCP)

TCP

TRAFFIC SIGN (OTM BOOK 7)

## NOTE

- 1. STAGING TO BE READ IN CONJUNCTION WITH ONTARIO TRAFFIC MANUAL (OTM) BOOK 7 (TEMPORARY CONDITIONS)
- 2. ANY ADJUSTMENTS TO THE PLAN MUST ADHERE TO OTM BOOK 7 (TEMPORARY CONDITIONS)
- 3. CONSTRUCTION MANAGEMENT DETAILS SHOULD BE CONSIDERED PRELIMINARY AS A CONTRACTOR HAS NOT BEEN BROUGHT ON TO THE PROJECT AT THIS STAGE.
- 4. WORKZONE ILLUMINATION TO ADHERE TO OTM BOOK 7/OHSA REGULATIONS ACCORDINGLY.
- 5. THE CONSTRUCTION MANAGEMENT PLAN IMPLEMENTED WILL FULLY REMAIN THE RESPONSIBILITY OF THE CONTRACTOR. THIS PLAN SHOULD BE CONSIDERED A GUIDELINE ONLY.
- 6. ACCESS TO ADJACENT RESIDENTIAL DWELLINGS SHALL BE MAINTAINED AT ALL TIMES DURING CONSTRUCTION.