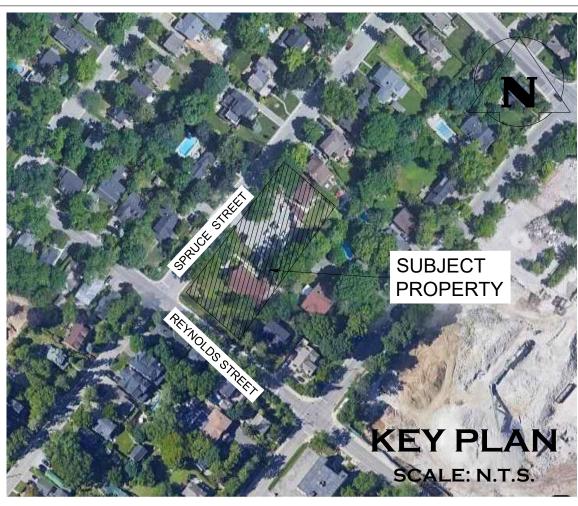

304 & 318 SPRUCE STREET TOWN OF OAKVILLE

CONSTRUCTION MANAGEMENT PLAN

 Drawn By
 D.P.O.
 Design By
 D.P.O.
 Project
 2583-69

 Check By
 R.M.
 Scale
 1:400
 Drawing
 C1