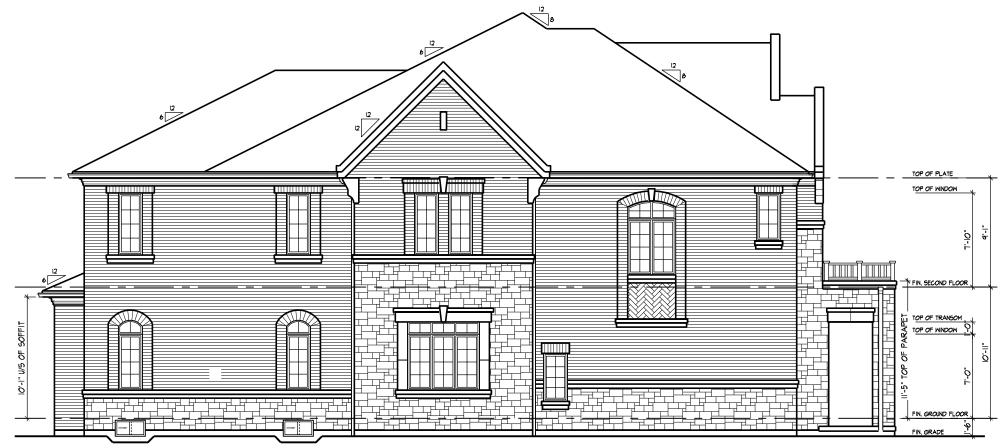

FLANKAGE ELEVATION 'B'

**ROSEHAVEN HOMES - 223029**304 & 318 SPRUCE STREET, OAKVILLE, ON

UNIT - 4105 - Corner

8966 Woodbine Ave, Markham, ON L3R 0J7 I T 905.737.5133 I F 905.737.7326 JAN. 2024 SM I 223029DS\_4105-COR All drawings specifications, related documents and design are the copyright property of Hunt Design Associates (H.D.A). Reproduction of this property in whole or in part is strictly prohibited without H.D.A's written permission