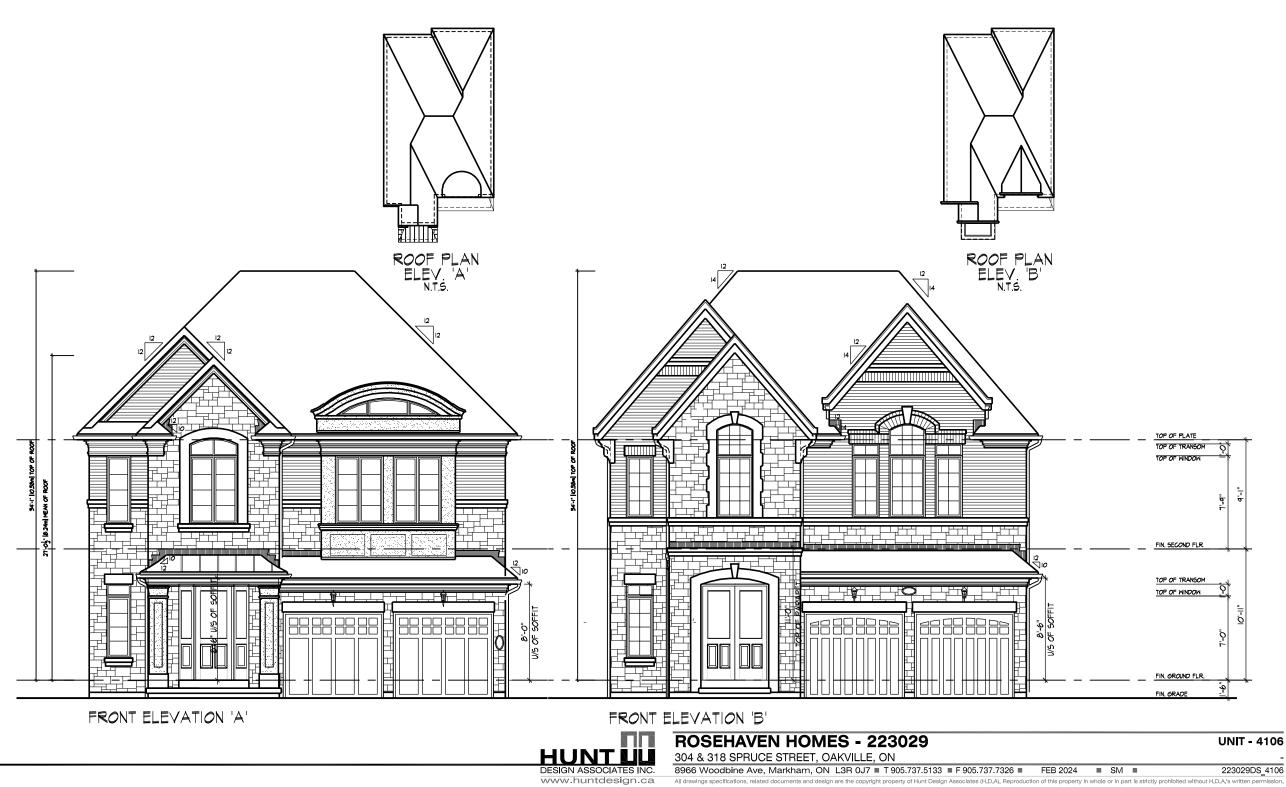

FRONT ELEVATION 'A'

304 & 318 SPRUCE STREET, OAKVILLE, ON 8966 Woodbine Ave, Markham, ON L3R 0J7 = T 905.737.5133 = F 905.737.7326 = FEB 2024 = SM = All drawings specifications, related documents and design are the copyright property of Hunt Design Associates (H.D.A). Reproduction of this property in whole or in part is strictly prohibited without H.D.A.'s written permission.

UNIT - 5003

223029DS\_5003

FRONT ELEVATION 'B'

304 & 318 SPRUCE STREET, OAKVILLE, ON 8966 Woodbine Ave, Markham, ON L3R 0J7 = T 905.737.5133 = F 905.737.7326 = FEB 2024 = SM = All drawings specifications, related documents and design are the copyright property of Hunt Design Associates (H.D.A). Reproduction of this property in whole or in part is strictly prohibited without H.D.A.'s written permission.