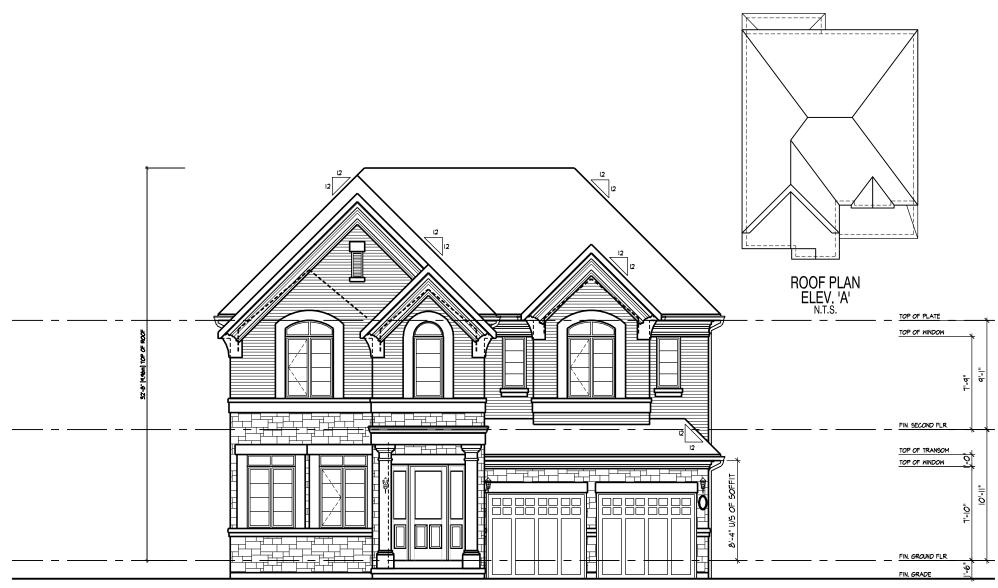

FRONT ELEVATION 'A'

304 & 318 SPRUCE STREET, OAKVILLE, ON 8966 Woodbine Ave, Markham, ON L3R 0J7 = T 905.737.5133 = F 905.737.7326 = FEB 2024 = SM = All drawings specifications, related documents and design are the copyright property of Hunt Design Associates (H.D.A). Reproduction of this property in whole or in part is strictly prohibited without H.D.A.'s written permission.