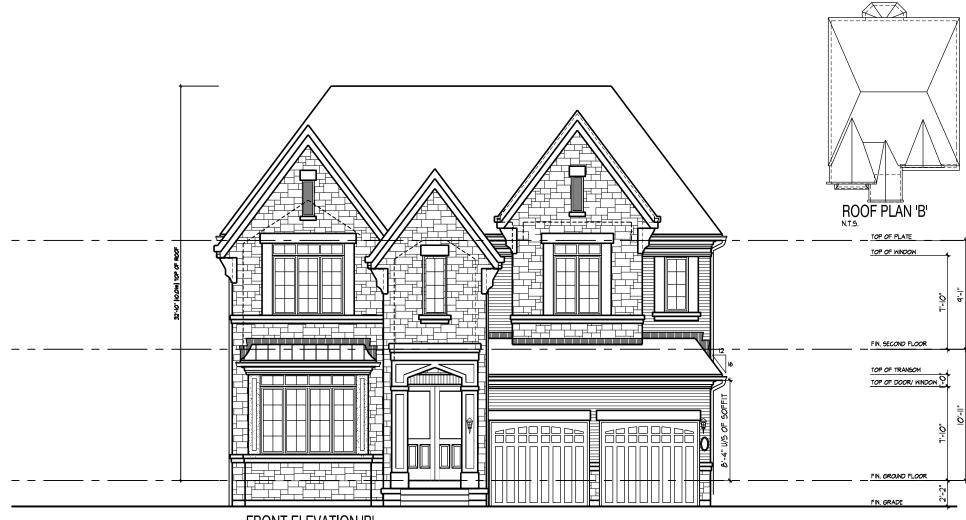

UNIT - 5003

223029DS\_5003

FRONT ELEVATION 'B'

304 & 318 SPRUCE STREET, OAKVILLE, ON 8966 Woodbine Ave, Markham, ON L3R 0J7 = T 905.737.5133 = F 905.737.7326 = FEB 2024 = SM = All drawings specifications, related documents and design are the copyright property of Hunt Design Associates (H.D.A). Reproduction of this property in whole or in part is strictly prohibited without H.D.A.'s written permission.

**ROSEHAVEN HOMES - 223029** 

UNIT - 5003

223029DS\_5003

 ROSEHAVEN HOMES - 223029

 304 & 318 SPRUCE STREET, OAKVILLE, ON

 8966 Woodbine Ave, Markham, ON L3R 0J7 T 905.737.5133 F 905.737.7326 JAN. 2024

 NC.
 8966 Woodbine Ave, Markham, ON L3R 0J7 I 7905.737.5133 F 905.737.7326 JAN. 2024
 SM I
 223029DS 5004