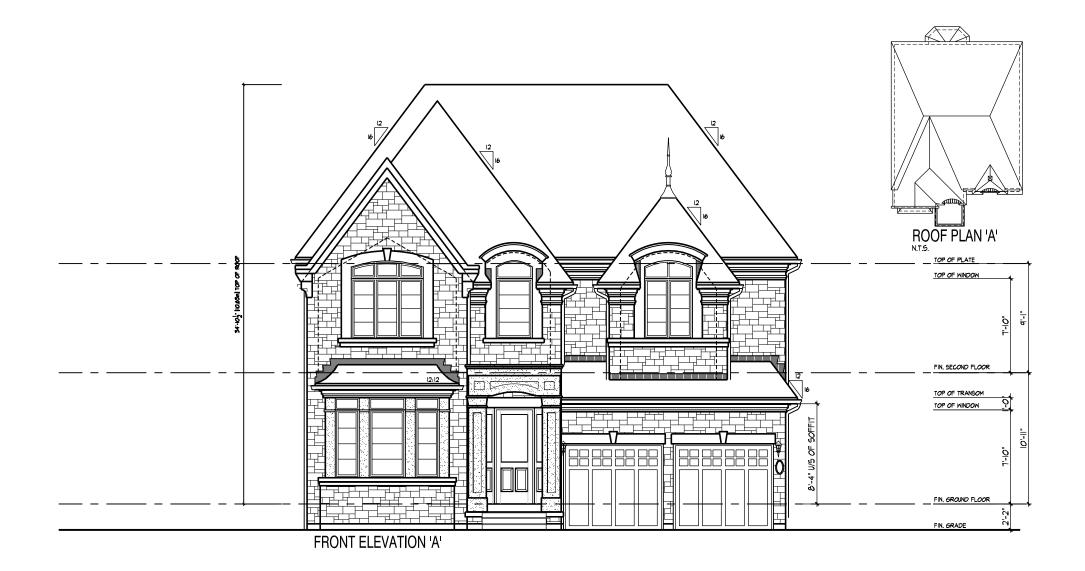

FRONT ELEVATION 'A'

304 & 318 SPRUCE STREET, OAKVILLE, ON 8966 Woodbine Ave, Markham, ON L3R 0J7 = T 905.737.5133 = F 905.737.7326 = FEB 2024 = SM = All drawings specifications, related documents and design are the copyright property of Hunt Design Associates (H.D.A). Reproduction of this property in whole or in part is strictly prohibited without H.D.A.'s written permission.