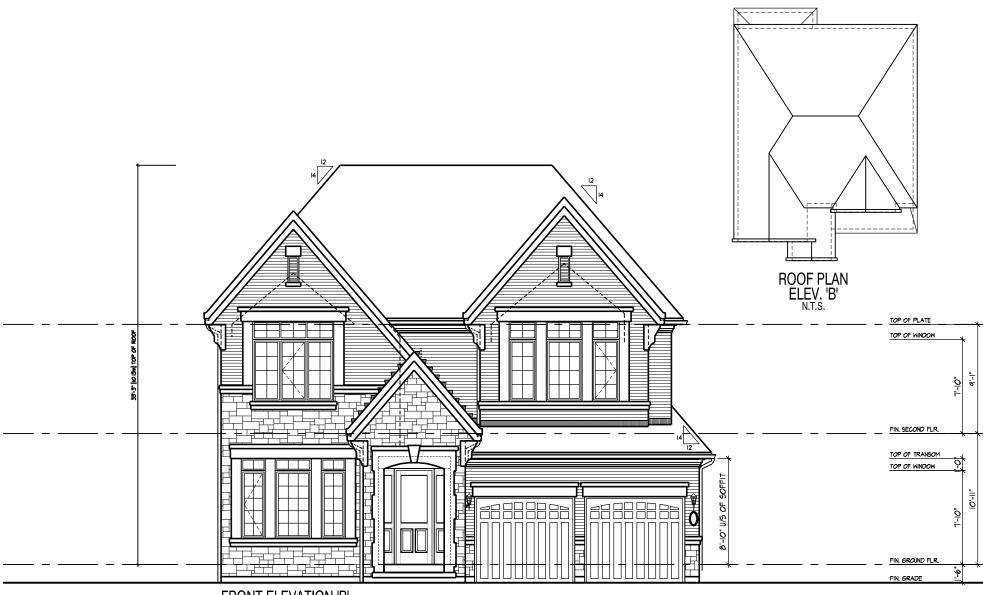

FRONT ELEVATION 'B'

ROSEHAVEN HOMES - 223029 304 & 318 SPRUCE STREET, OAKVILLE, ON

UNIT - 4105 - Corner

 8966 Woodbine Ave, Markham, ON
 L3R 0J7
 T 905.737.5133
 F 905.737.7326
 JAN. 2024
 SM
 223029DS
 4105-COR