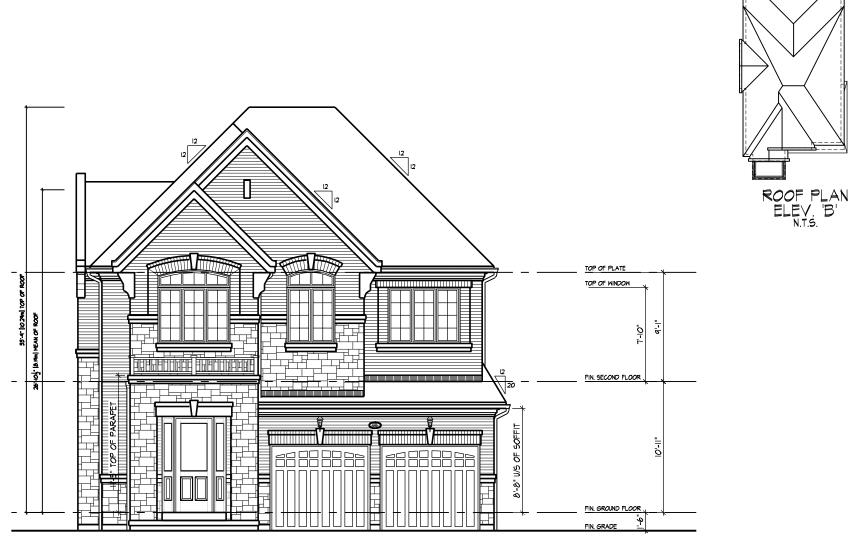

FRONT ELEVATION 'B'

ROSEHAVEN HOMES - 223029 304 & 318 SPRUCE STREET, OAKVILLE, ON

UNIT - 4105 - Corner

 8966 Woodbine Ave, Markham, ON
 L3R 0J7
 T 905.737.5133
 F 905.737.7326
 JAN. 2024
 SM
 223029DS
 4105-COR

 All drawings specifications, related documents and design are the copyright property of Hunt Design Associates (H.D.A). Reproduction of this property in whole or in part is strictly prohibited without H.D.A's written permission.