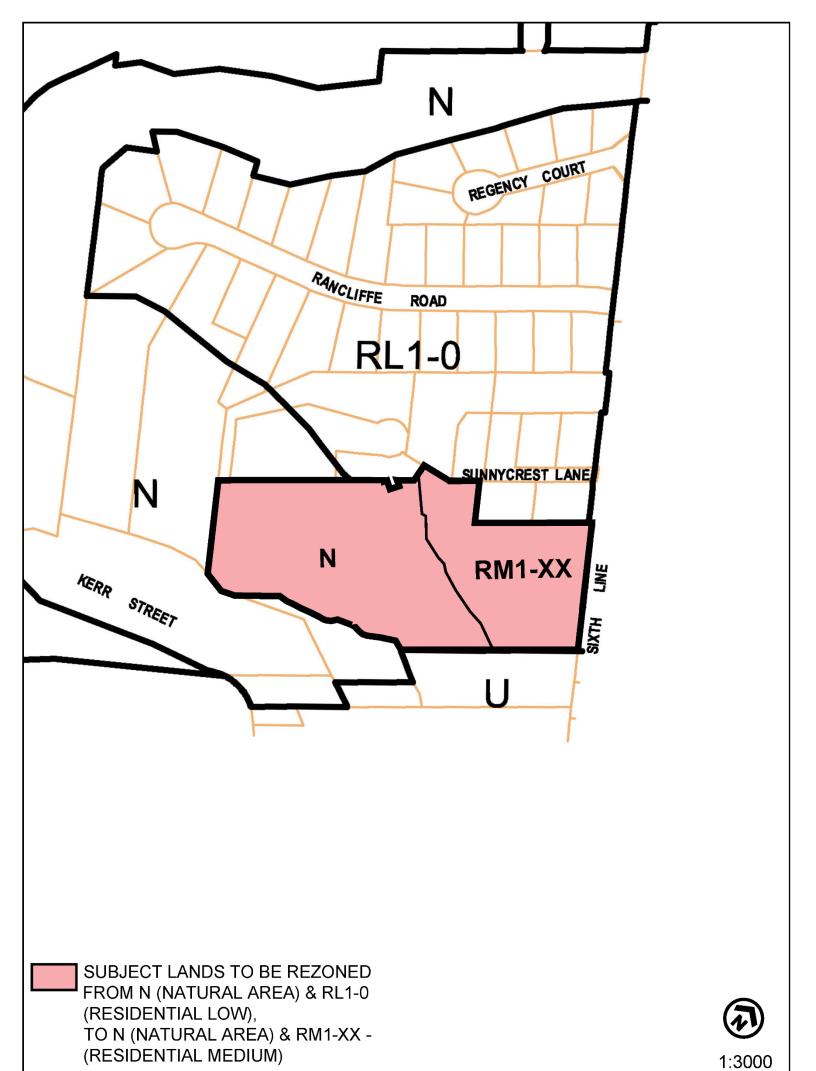

| 15.XXX.3 Special Site Figures |  |
|-------------------------------|--|
|-------------------------------|--|

LOCATION:

1020, 1024, 1028, 1032 AND 1042 SIXTH LINE, TOWN OF OAKVILLE, REGION OF HALTON

| THIS IS SCHEDULE 'A' |  |
|----------------------|--|
| TO BY-LAW AMENDMENT  |  |
|                      |  |