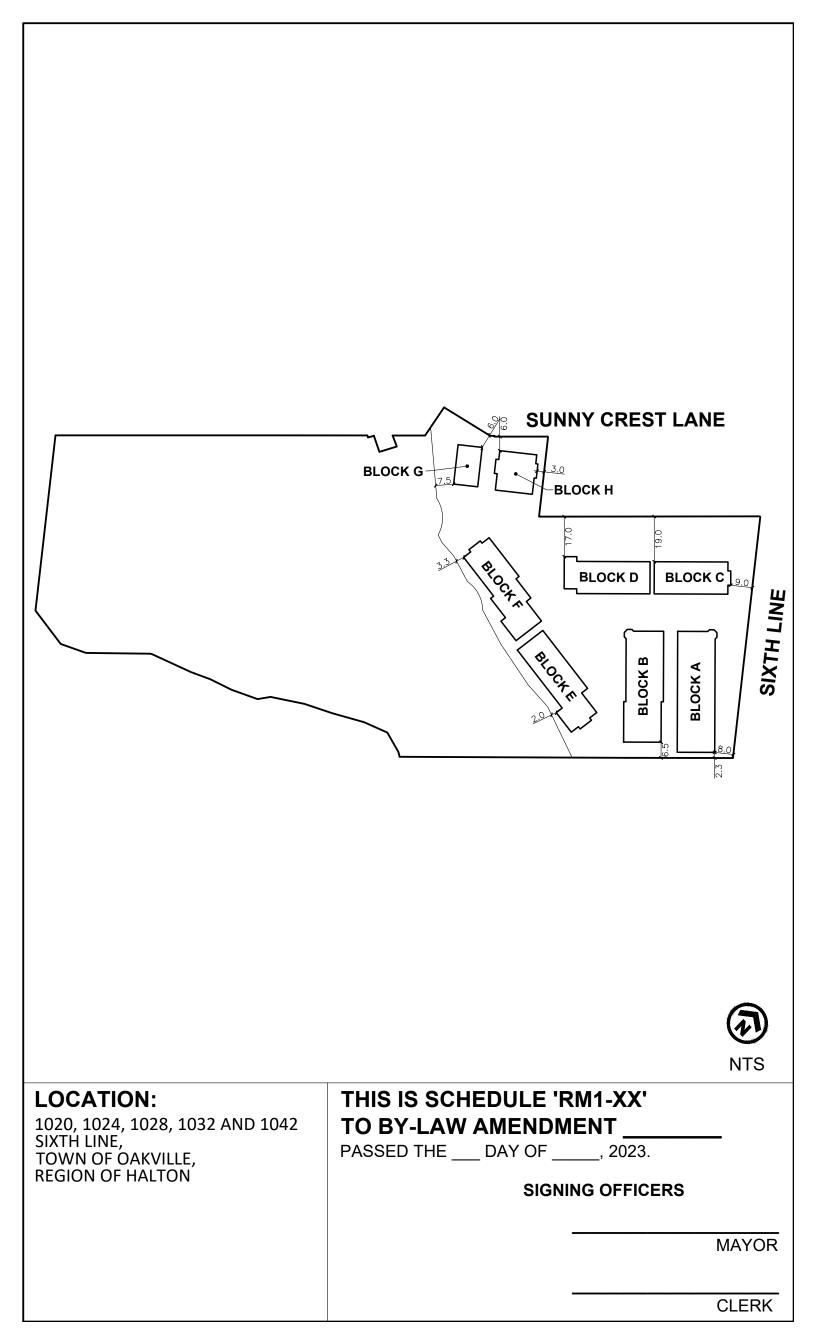

- a) Maximum lot coverage for all buildings shall not apply;
- b) A minimum lot area per dwelling shall not apply;
- c) Minimum lot frontage for all dwellings shall be 4.27 metres;
- d) Minimum front yards, rear yards, flankage yards and interior side yards shall be provided as shown on Figure 15.XX.1;
- e) Minimum separation distance between buildings containing dwelling units shall be 1.8 metres;
- f) Maximum height shall be 12.4 metres;
- g) There shall be no minimum landscaped area required;
- h) An above-grade deck shall be permitted to extend 3.6 metres from the main wall of the dwelling.

| 15.XXX.3 Special Site Figures |  |
|-------------------------------|--|
|-------------------------------|--|

LOCATION:

1020, 1024, 1028, 1032 AND 1042 SIXTH LINE, TOWN OF OAKVILLE, REGION OF HALTON

| THIS IS SCHEDULE 'A' |  |
|----------------------|--|
| TO BY-LAW AMENDMENT  |  |
|                      |  |