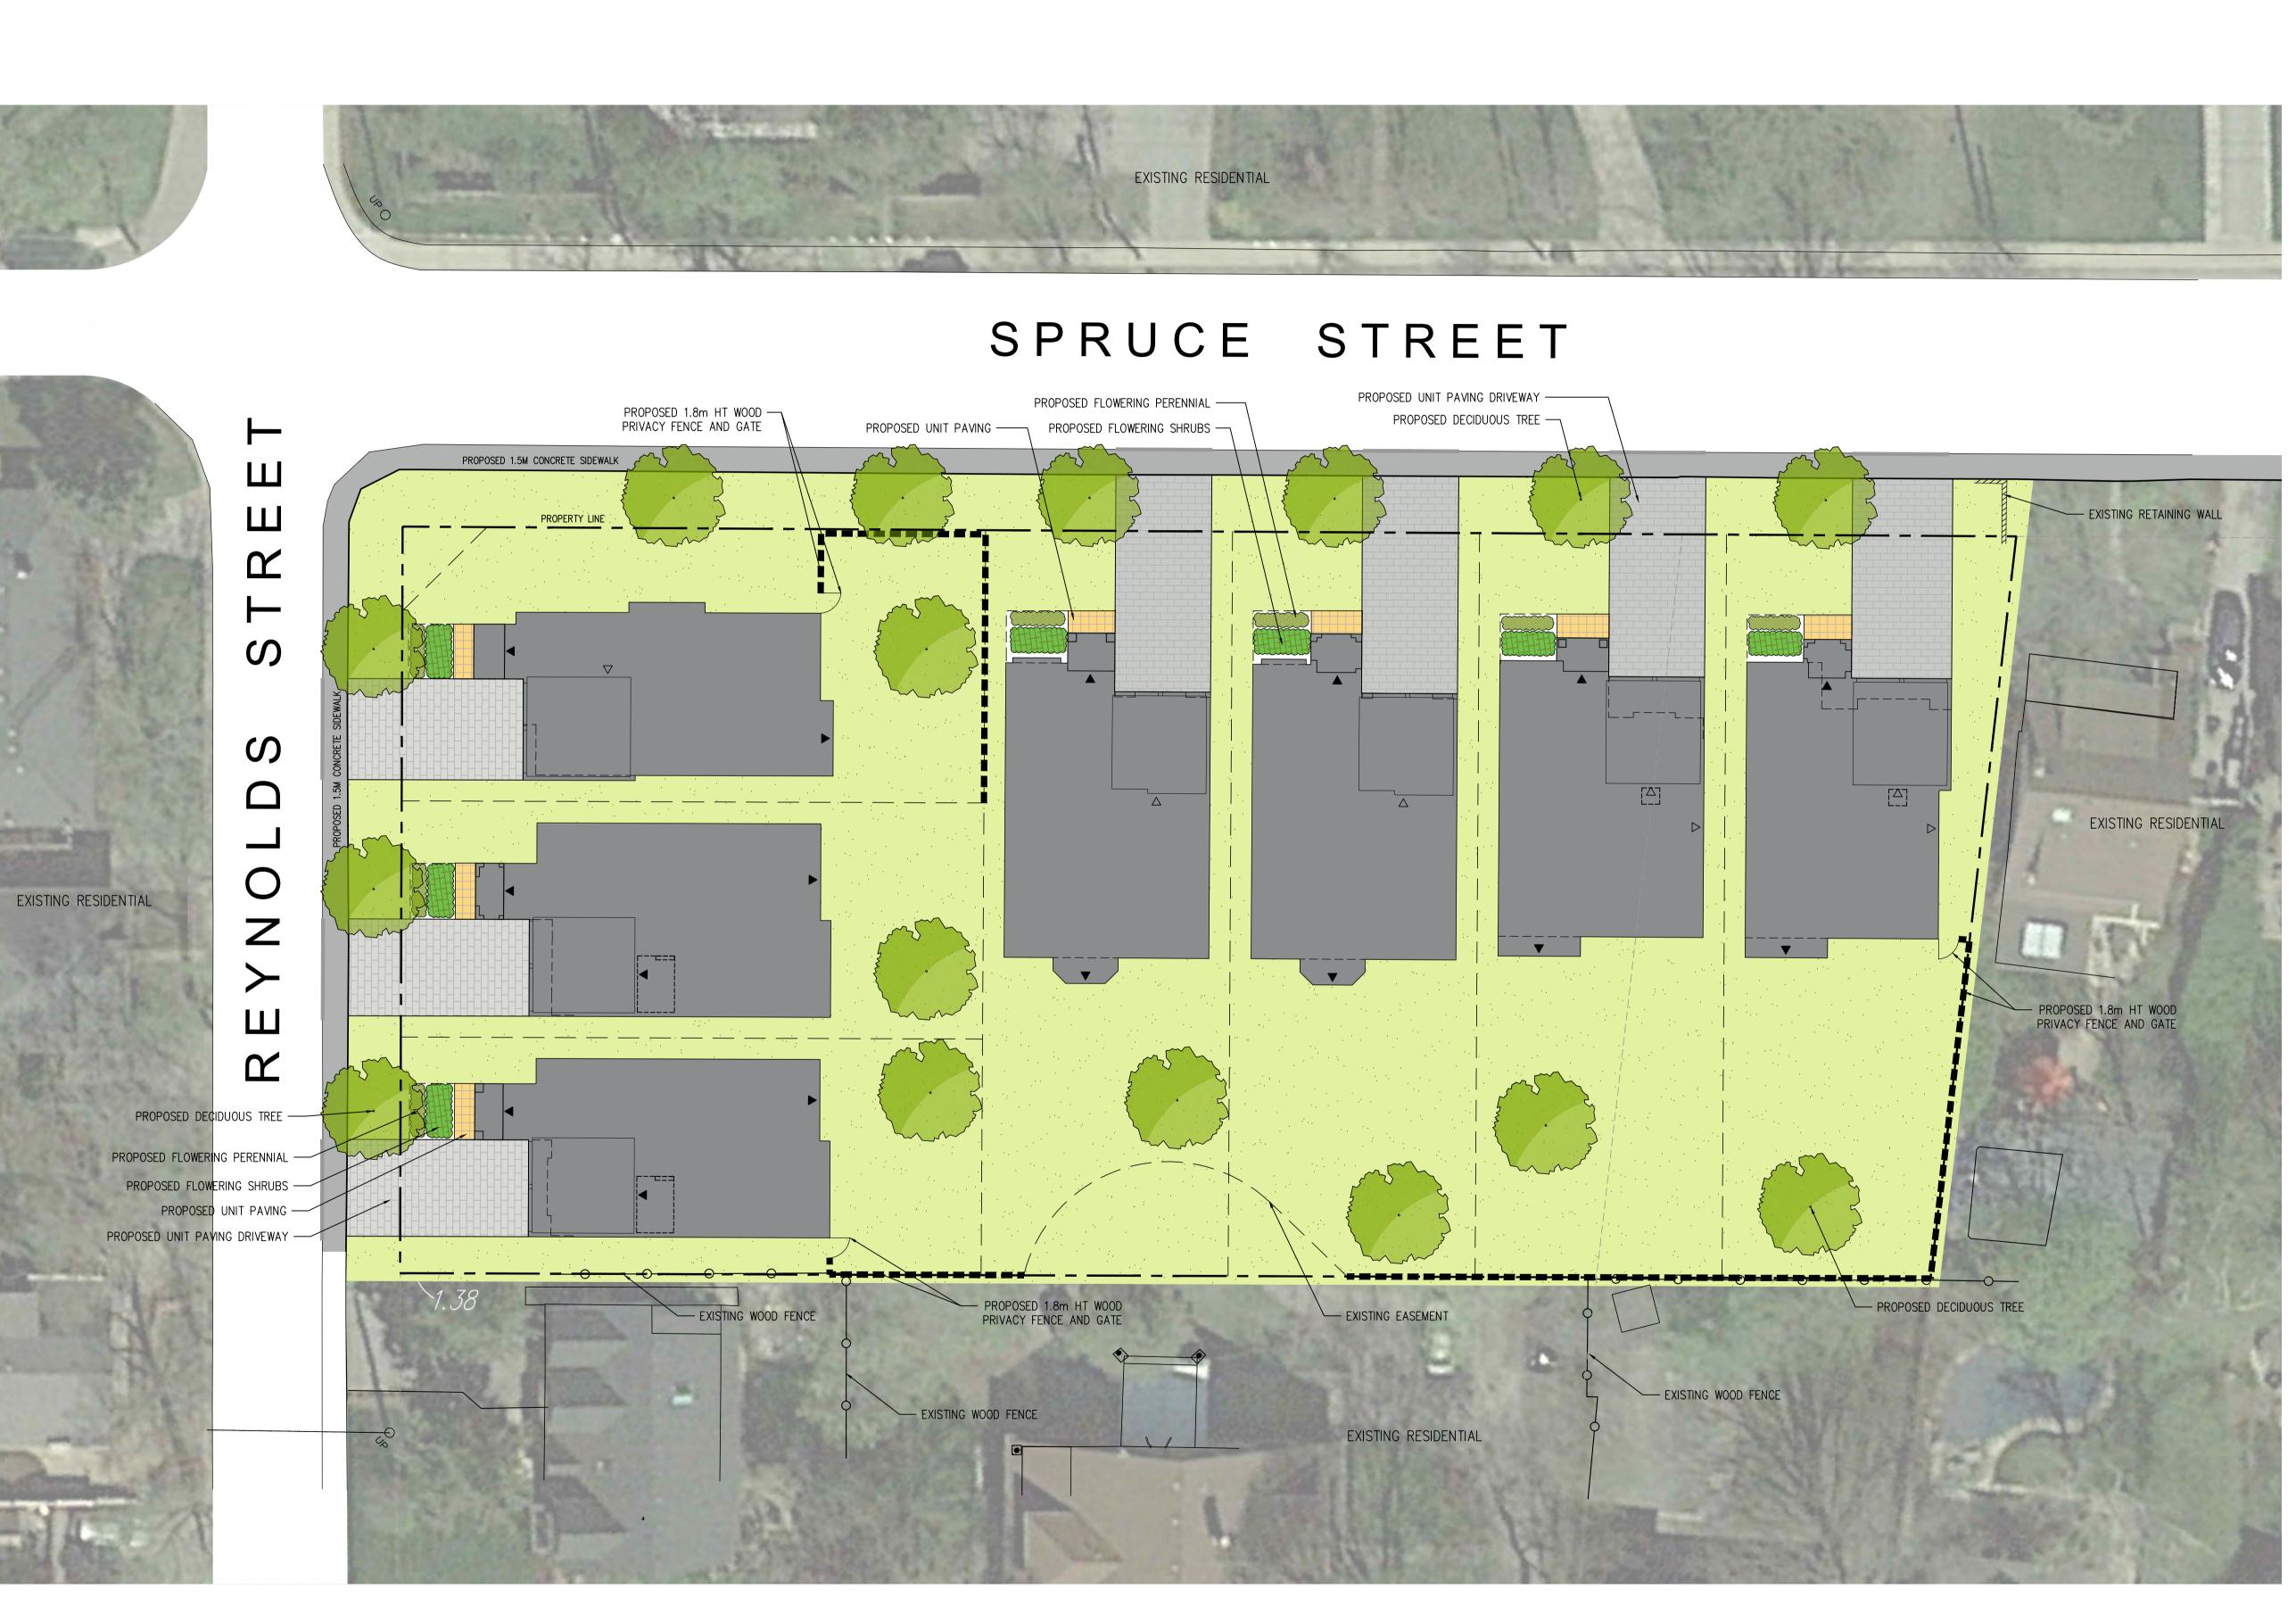

Contractor shall check all dimensions on the work and report any discrepancy to the Landscape Architect before proceeding. All drawings and specifications are the property of the Landscape Architect and must be returned at the completion of the work. This drawing is not to be used for construction until signed by the Landscape Architect. LEGEND PROPERTY LINE 1.8m HT. WOOD PRIVACY FENCE \_\_\_\_\_O\_\_\_\_O\_\_\_ EXISTING WOOD FENCE DECIDUOUS TREE FLOWERING SHRUBS FLOWERING PERENNIALS PROPOSED UNIT PAVING PROPOSED SODDING PROPOSED UNIT PAVING DRIVEWAY EXISTING 1.5M CONCRETE SIDEWALK 5 Re-issued for Client Review Nov 08/23 4 Revised Per Client Comments Sept 13/23 3 Revised Per Client Comments Sept 08/23 2 Issue for 1st submission June 23/23 1 Issued for Client Review June 21/23 Date No. Description Revision City Approval Stamp **NINC** design strategies 421 RONCESVALLES AVENUE, TORONTO, ON M&R 2N1 CANADA T 416.340.8700 F 416.340.7100 NAKDESIGNSTRATEGIES.COM

## 304 & 318 SPRUCE STREET OAKVILLE

Title

Project

Landscape Masterplan

| Date    | June 2023 | Sheet |
|---------|-----------|-------|
| Scale   | 1:200     |       |
| Drawn   | PN        | 1     |
| Checked | SN        |       |
| Job No. | 23-079    |       |