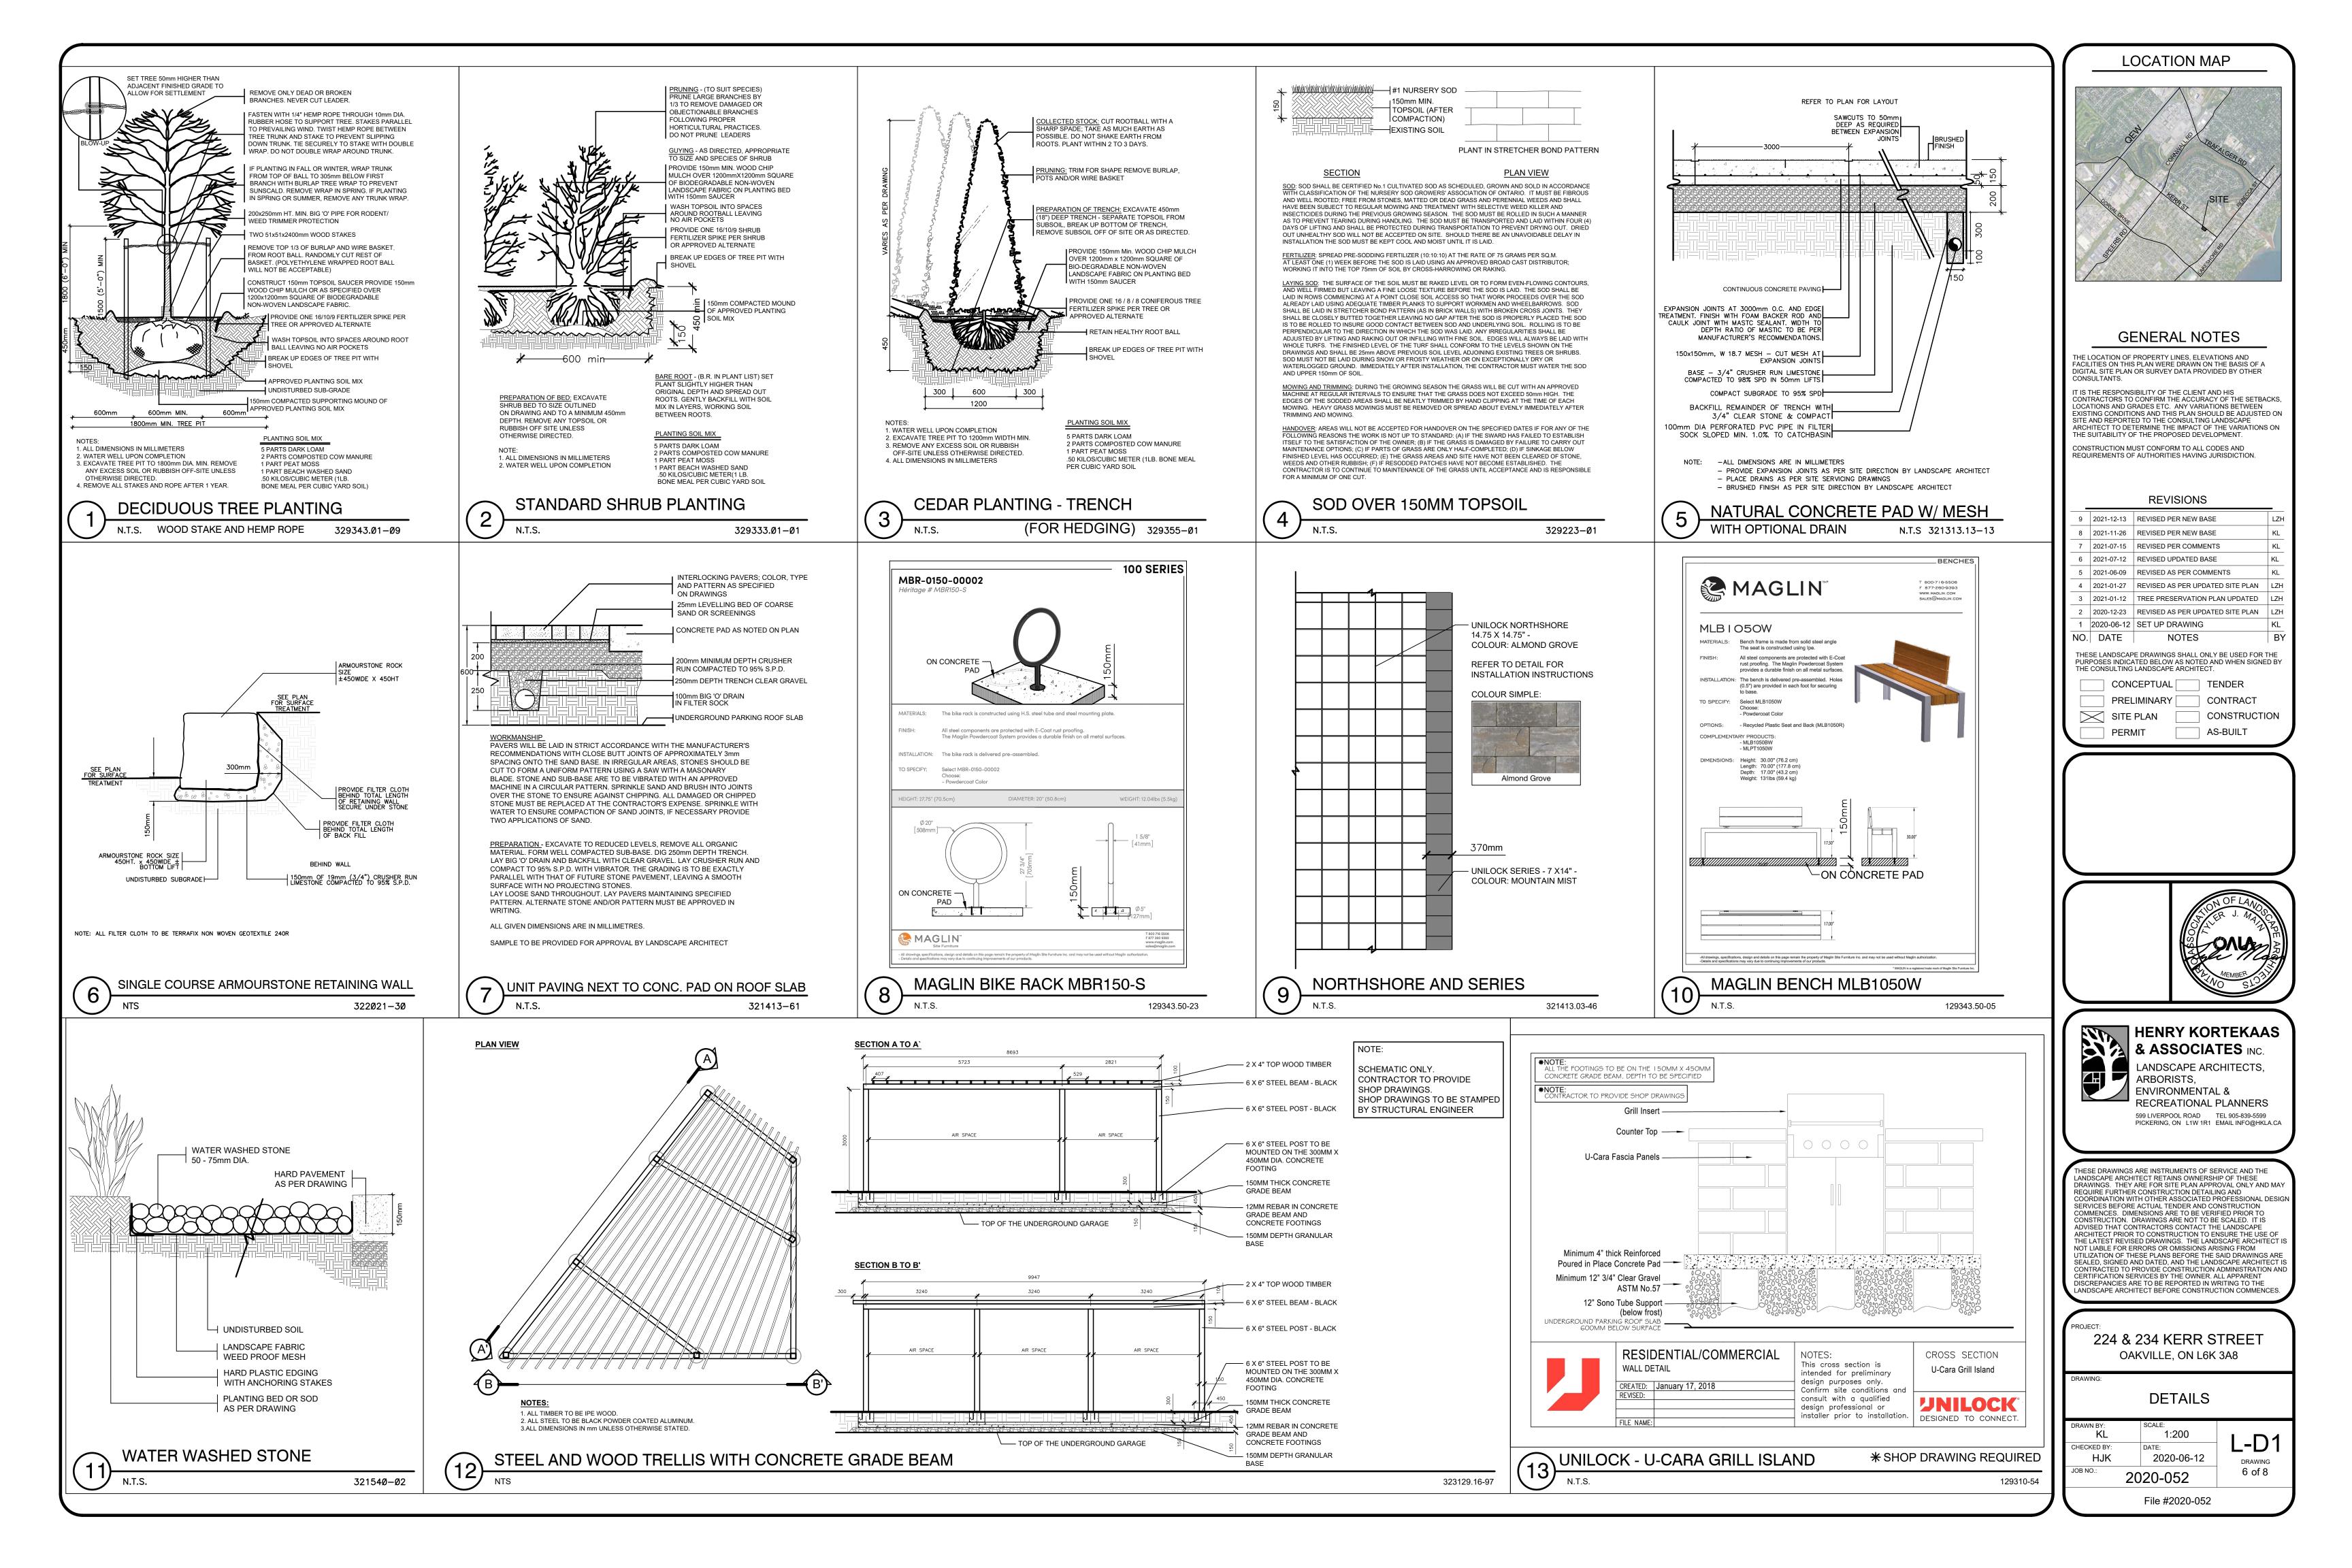

ANDSCAPE
ARCHITECT PRIOR TO CONSTRUCTION TO ENSURE THE USE OF
THE LATEST REVISED DRAWINGS. THE LANDSCAPE ARCHITECT IS
NOT LIABLE FOR ERRORS OR OMISSIONS ARISING FROM UTILIZATION OF THESE PLANS BEFORE THE SAID DRAWINGS ARE SEALED, SIGNED AND DATED, AND THE LANDSCAPE ARCHITECT IS CONTRACTED TO PROVIDE CONSTRUCTION ADMINISTRATION AND CERTIFICATION SERVICES BY THE OWNER. ALL APPARENT DISCREPANCIES ARE TO BE REPORTED IN WRITING TO THE ANDSCAPE ARCHITECT BEFORE CONSTRUCTION COMMENCES

224 & 234 KERR STREET OAKVILLE, ON L6K 3A8

CANOPY COVER PLAN

| RAWN BY:<br><b>KL</b> | SCALE:<br>1:200  | 1 00            |
|-----------------------|------------------|-----------------|
| HECKED BY:  HJK       | DATE: 2020-06-12 | L-UU<br>DRAWING |
| DB NO.: 20            | 20-052           | 5 of 8          |





**LOCATION MAP** 



# **GENERAL NOTES**

FACILITIES ON THIS PLAN WERE DRAWN ON THE BASIS OF A DIGITAL SITE PLAN OR SURVEY DATA PROVIDED BY OTHER

IT IS THE RESPONSIBILITY OF THE CLIENT AND HIS CONTRACTORS TO CONFIRM THE ACCURACY OF THE SETBACKS, LOCATIONS AND GRADES ETC. ANY VARIATIONS BETWEEN EXISTING CONDITIONS AND THIS PLAN SHOULD BE ADJUSTED OF SITE AND REPORTED TO THE CONSULTING LANDSCAPE ARCHITECT TO DETERMINE THE IMPACT OF THE VARIATIONS ON THE SUITABILITY OF THE PROPOSED DEVELOPMENT. CONSTRUCTION MUST CONFORM TO ALL CODES AND

| REVISIONS |                                                      |                                  |     |  |  |  |
|-----------|------------------------------------------------------|----------------------------------|-----|--|--|--|
| 9         | 20