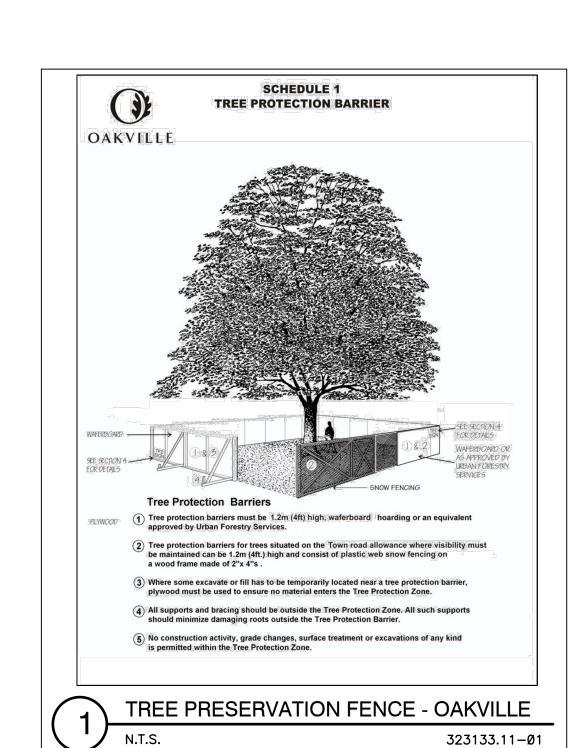

THE APPLICANT SHALL RETAIN THE SERVICES OF A LICENSED CERTIFIED ARBORIST TO MONITOR THE EXCAVATION WORK AND TO CARRY OUT ANY ARBORICULTURAL MEASURES DEEMED NECESSARY IN ORDER TO

MINIMIZE THE IMPACT TO TREES 915A, 915B, 915D, 915E, 915F, 915G, 916, AND 916A. THE ARBORIST REPORT IS TO BE REVISED TO REFLECT THE INVOLVEMENT OF A LICENSED CERTIFIED ARBORIST AT THE CONSTRUCTION STAGE AND EXPLAIN WHAT PROCEDURE THE ARBORIST WILL IMPLEMENT WITH RESPECT TO

PRESERVING THE NEIGHBOURING TREES TO THE MAXIMUM EXTENT POSSIBLE.

URBAN FORESTRY WILL ALSO REQUIRE A CONFIRMATION LETTER FROM THE PROJECT ARBORIST THAT HE/SHE HAS BEEN RETAINED TO MONITOR AND IMPLEMENT ANY ARBORICULTURAL MEASURES THAT ARE REQUIRED TO PRESERVE THE SUBJECT TREES. THIS REQUIREMENT WILL BE A CONDITION OF FINAL SITE PLAN APPROVAL.