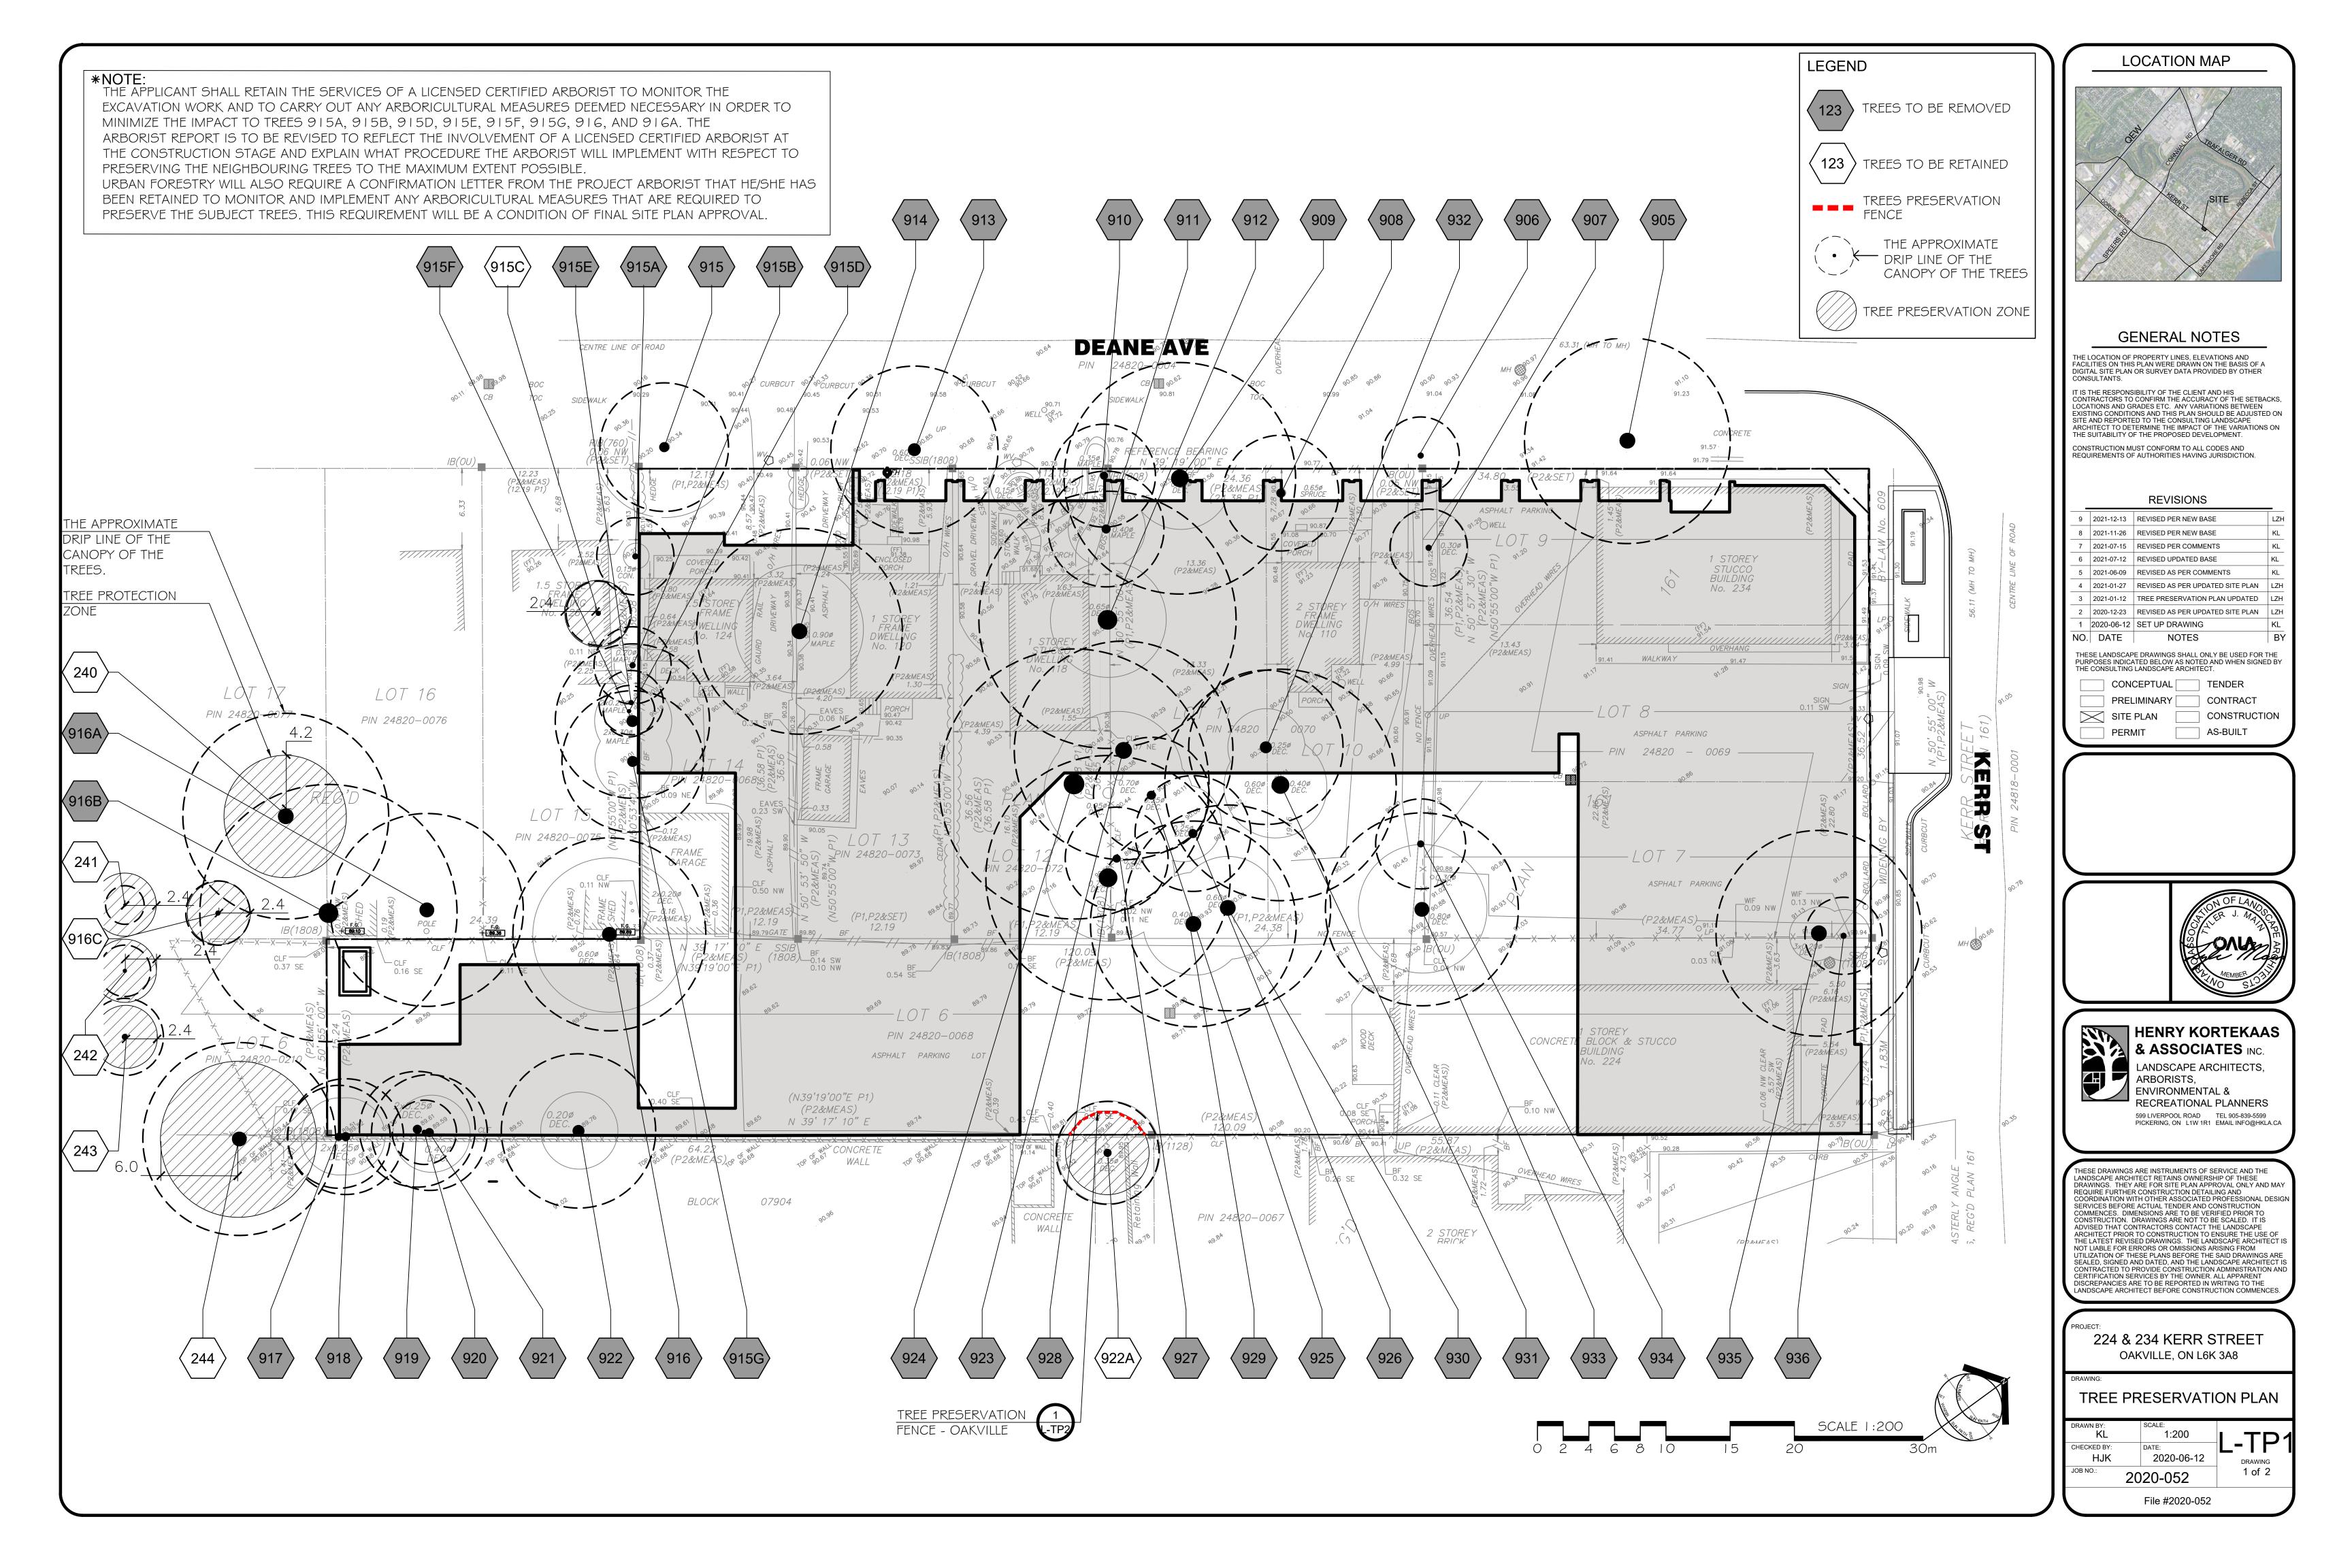

| Tree Inventory & Project: 224 & 223 | Kerr Street, Oakville  |                   |             |    |    |    |    |    |     |     |     | DBH                                                                                                                        | CODES<br>ameter at breast heig    | •                       | (mm)                                        |
|-------------------------------------|------------------------|-------------------|-------------|----|----|----|----|----|-----|-----|-----|----------------------------------------------------------------------------------------------------------------------------|-----------------------------------|-------------------------|---------------------------------------------|
| 10,001. ZZ+ 0. ZZJ                  | non oueer, Oakville    |                   |             |    |    |    |    |    |     |     |     | SPR                                                                                                                        | Spread                            | grit                    | (m)                                         |
|                                     |                        |                   |             |    |    |    |    |    |     |     |     | HT                                                                                                                         | Height                            |                         | (m)                                         |
| (A Job#: 2020-0                     | 152                    |                   |             |    |    |    |    |    |     |     |     | TI                                                                                                                         | Trunk Integrity                   |                         | (G,F,P)                                     |
| W 1005 # 2020 C                     | 702                    |                   |             |    |    |    |    |    |     |     |     | CS                                                                                                                         | Crown Structure                   |                         | (G,F,P)                                     |
| ate: June 16, 202<br>onditions:     | 20                     |                   |             |    |    |    |    |    |     |     |     | CV                                                                                                                         | Crown Vigor                       |                         | (G,F,P)                                     |
| onanions.                           |                        |                   |             |    |    |    |    |    |     |     |     | CDB<br>SPP                                                                                                                 | Crown Die Black Species Potential |                         | (%)<br>(L,M,H)                              |
|                                     |                        |                   |             |    |    |    |    |    |     |     |     | SIP                                                                                                                        | Site Potential                    |                         | (L,M,H)                                     |
|                                     |                        |                   |             |    |    |    |    |    |     |     |     | PHY                                                                                                                        | Physical Condition                |                         | (text)                                      |
| ventory Done By                     | : Tyler Main - ISA Cer | tified - ON-2598A |             |    |    |    |    |    |     |     |     | ~ = Estimate (L)=low (                                                                                                     | M)=moderate (H)=h                 | igh (G) = Good, (F)     | = Fair, (P) = Poor                          |
| Tree Tag #                          | Common Name            | Scientific Name   | DBH<br>(MM) | SP | НТ | TI | cs | cv | CDB | SPP | SIP | PHY                                                                                                                        | Notes                             | Ownership               | Recommendation<br>(REMOVE/RETAIN            |
| 240                                 | Norway Maple           | Acer platanoides  | 610         | 16 | 20 | G  | F  | F  | 20% | Н   | L   | Crotch at 2m. Broken branches in canopy. Adjacent in Fence                                                                 | Tree on Neighbour's property      | 130 Deane Ave           | RETAIN                                      |
| 241                                 | Norway Maple           | Acer platanoides  | 163         | 3  | 13 | G  | F  | Р  | 30% | Н   | L   | Many broken branches throughout canopy.                                                                                    | Tree in ravine                    | Municipal tree          | RETAIN                                      |
| 242                                 | Norway Maple           | Acer platanoides  | 143         | 4  | 14 | G  | P  | Р  | 25% | Н   | L   | On slope. Approx. 5m from property line.  Many broken branches throughout canopy. On slope. Approx. 5m from property line. | Tree in ravine                    | Municipal tree          | RETAIN                                      |
| 243                                 | Norway Maple           | Acer platanoides  | 290         | 6  | 16 | G  | P  | F  | 25% | Н   | L   | Many broken branches throughout                                                                                            | Tree in ravine                    | Municipal tree          | RETAIN                                      |
|                                     |                        |                   |             |    |    |    |    |    |     |     |     | canopy. On slope. Approx. 5m from property line.                                                                           |                                   |                         |                                             |
| 244                                 | Silver Maple           | Acer saccharinum  | 1000        | 15 | 20 | F  | F  | F  | 15% | Н   | L   | Growing through fence line. Some broken branches in canopy 1m from property line.                                          | Tree in ravine                    | Municipal tree          | RETAIN                                      |
| 905                                 | Norway Maple           | Acer platanoides  | 775         | 16 | 16 | F  | F  | F  | 35% | Н   | L   | Torsion, possible girdling                                                                                                 | Growing with Hydro<br>lines       | Municipal tree          | REMOVE                                      |
| 906                                 | Norway Maple           | Acer platanoides  | 225         | 6  | 9  | F  | F  | F  | 40% | Н   | L   |                                                                                                                            | Growing with Hydro lines          | Municipal tree          | REMOVE                                      |
| 907                                 | Norway Maple           | Acer platanoides  | 245         | 6  | 10 | F  | Р  | F  | 70% | Н   | L   |                                                                                                                            | Growing with Hydro<br>lines       | Subject site tree       | REMOVE                                      |
| 908                                 | White Spruce           | Picea glauca      | 580         | 9  | 20 | F  | F  | G  | 40% | Н   | L   |                                                                                                                            | Growing with Hydro<br>lines       | Subject site tree       | REMOVE                                      |
| 909                                 | White Mulberry         | Morus alba        | 420         | 18 | 9  | F  | F  | F  | 35% | Н   | L   | Leaning                                                                                                                    | Growing with Hydro lines          | Subject site tree       | REMOVE                                      |
| 910                                 | Norway Maple           | Acer platanoides  | 220         | 8  | 7  | Р  | F  | Р  | 40% | Н   | L   | Leaning, growing along fence                                                                                               | Growing with Hydro<br>lines       | Subject site tree       | REMOVE                                      |
| 911                                 | Norway Maple           | Acer platanoides  | 280         | 9  | 12 | F  | F  | F  | 40% | Н   | L   | Leader cut off                                                                                                             |                                   | Subject site tree       | REMOVE                                      |
| 912                                 | Black Walnut           | Juglans nigra     | 705         | 20 | 22 | G  | G  | G  | 20% | Н   | L   | Canker, rot, broken                                                                                                        | Growing with Hydro<br>lines       | Subject site tree       | REMOVE                                      |
| 913                                 | Norway Maple           | Acer platanoides  | 715         | 13 | 15 | Р  | P  | F  | 70% | Н   | L   |                                                                                                                            |                                   | Municipal tree          | REMOVE                                      |
| 914                                 | Norway Maple           | Acer platanoides  | 800         | 16 | 16 | Р  | Р  | P  | 90% | Н   | L   | Dead; Standing Snag                                                                                                        |                                   | Subject site tree       | REMOVE                                      |
| 915                                 | Norway Maple           | Acer platanoides  | 680         | 10 | 16 | F  | F  | Р  | 20% | Н   | L   | Large wound, crotch at 2 M, 1 limb<br>cut                                                                                  |                                   | Municipal tree          | REMOVE                                      |
| 915A                                | Norway Maple           | Acer platanoides  | 140         | 6  | 9  | F  | F  | F  | 20% | Н   | H   |                                                                                                                            | Tree on Neighbour's property      | 126 Deane Ave           | REMOVE WITH<br>PERMISSION FROM<br>NEIGHBOUR |
| 915B                                | Norway Maple           | Acer platanoides  | 260         | 6  | 12 | F  | F  | F  | 30% | Н   | Н   |                                                                                                                            | Tree on Neighbour's property      | 126 Deane Ave           | REMOVE WITH<br>PERMISSION FROM<br>NEIGHBOUR |
| 915C                                | Norway Maple           | Acer platanoides  | 160         | 5  | 11 | F  | F  | F  | 30% | Н   | Н   |                                                                                                                            | Tree on Neighbour's property      | Adjoining property tree | RETAIN                                      |
| 915D                                | Norway Maple           | Acer platanoides  | 150         | 4  | 6  | F  | Р  | F  | 60% | Н   | Н   |                                                                                                                            | Tree on Neighbour's property      | 126 Deane Ave           | REMOVE WITH PERMISSION FROM NEIGHBOUR       |
| 915E                                | Norway Maple           | Acer platanoides  | 165         | 5  | 11 | F  | F  | F  | 35% | Н   | Н   |                                                                                                                            | Tree on Neighbour's property      | 126 Deane Ave           | REMOVE WITH<br>PERMISSION FROM<br>NEIGHBOUR |
| 915F                                | Norway Maple           | Acer platanoides  | 390         | 12 | 14 | F  | F  | Р  | 25% | Н   | Н   | Large wound, growing along fence                                                                                           | Tree on Neighbour's property      | 126 Deane Ave           | REMOVE WITH PERMISSION FROM NEIGHBOUR       |
| 915G                                | Norway Maple           | Acer platanoides  | 240         | 11 | 12 | F  | F  | F  | 20% | Н   | Н   | Canker                                                                                                                     | Tree on Neighbour's property      | 126 Deane Ave           | REMOVE WITH PERMISSION FROM NEIGHBOUR       |
| 916                                 | Norway Maple           | Acer platanoides  | 540         | 15 | 16 | F  | P  | P  | 60% | Н   | Н   | Canker, cracks                                                                                                             | Tree on Neighbour's property      | 126 Deane Ave           | REMOVE WITH PERMISSION FROM NEIGHBOUR       |
| 916A                                | Norway Maple           | Acer platanoides  | 570         | 15 | 21 | F  | F  | F  | 30% | Н   | Н   | Canker                                                                                                                     | Tree on Neighbour's property      | 126 Deane Ave           | REMOVE WITH<br>PERMISSION FROM<br>NEIGHBOUR |
| 916B                                | Norway Maple           | Acer platanoides  | 600         | 17 | 20 | F  | F  | F  | 30% | Н   | Н   | Crotch at 2 M<br>3 main leaders                                                                                            | Tree on Neighbour's property      | 126 Deane Ave           | REMOVE WITH PERMISSION FROM NEIGHBOUR       |
| 916C                                | Norway Maple           | Acer platanoides  | 480,<br>530 | 20 | 21 | F  | F  | F  | 30% | Н   | Н   | Crotch at 1.5 M, canker                                                                                                    | Tree on Neighbour's property      | 130 Deane Ave           | REMOVE WITH PERMISSION FROM NEIGHBOUR       |

| Tree Tag # | Common Name   | Scientific Name  | DBH         | SP | HT | TI | cs | CV | CDB | SPP | SIP | PHY                        | Notes                        | Ownership               | Recommendation<br>(REM OVE/RETAIN) |
|------------|---------------|------------------|-------------|----|----|----|----|----|-----|-----|-----|----------------------------|------------------------------|-------------------------|------------------------------------|
| 917        | Norway Maple  | Acer platanoides | 250         | 8  | 17 | F  | F  | F  | 30% | Н   | L   | Growing along wall         |                              | 126 Deane Ave           | REMOVE                             |
| 918        | Norway Maple  | Acer platanoides | 260         | 9  | 17 | F  | F  | F  | 30% | Н   | L   | Growing along wall         |                              | Adjoining property tree | REMOVE                             |
| 919        | Norway Maple  | Acer platanoides | 255         | 9  | 17 | F  | F  | F  | 25% | Н   | L   | Growing along wall, canker |                              | Subject site tree       | REMOVE                             |
| 920        | Norway Maple  | Acer platanoides | 225,<br>330 | 5  | 10 | F  | F  | F  | 35% | Н   | L   | Growing along wall, canker |                              | Subject site tree       | REMOVE                             |
| 921        | Black Walnut  | Juglans nigra    | 230         | 9  | 13 | F  | F  | F  | 25% | Н   | L   | Growing along wall         |                              | Subject site tree       | REMOVE                             |
| 922        | Black Walnut  | Juglans nigra    | 360         | 12 | 20 | F  | F  | F  | 25% | Н   | L   | Growing along wall         |                              | Subject site tree       | REMOVE                             |
| 922A       | Norway Spruce | Picea abies      | 330         | 8  | 16 | G  | G  | G  | 20% | Н   | L   |                            | Tree on Neighbour's property | 216 Kerr St             | RETAIN AND PROTECT                 |
| 923        | Black Walnut  | Juglans nigra    | 550         | 17 | 20 | G  | G  | G  | 25% | Н   | L   |                            |                              | Subject site tree       | REMOVE                             |
| 924        | Black Walnut  | Juglans nigra    | 680         | 21 | 22 | G  | G  | G  | 25% | Н   | L   |                            |                              | Subject site tree       | REMOVE                             |
| 925        | Black Walnut  | Juglans nigra    | 230         | 9  | 16 | G  | G  | G  | 20% | Н   | L   |                            |                              | Subject site tree       | REMOVE                             |
| 926        | Black Walnut  | Juglans nigra    | 210         | 9  | 16 | G  | G  | G  | 20% | Н   | L   |                            |                              | Subject site tree       | REMOVE                             |
| 927        | Black Walnut  | Juglans nigra    | 200         | 8  | 14 | G  | G  | G  | 20% | Н   | L   |                            |                              | Subject site tree       | REMOVE                             |
| 928        | Black Walnut  | Juglans nigra    | 655         | 19 | 20 | G  | G  | G  | 30% | Н   | L   |                            |                              | Subject site tree       | REMOVE                             |
| 929        | Black Walnut  | Juglans nigra    | 440         | 16 | 18 | G  | G  | G  | 25% | Н   | L   |                            |                              | Subject site tree       | REMOVE                             |
| 930        | Black Walnut  | Juglans nigra    | 545         | 16 | 21 | G  | G  | G  | 35% | Н   | L   |                            |                              | Subject site tree       | REMOVE                             |
| 931        | Black Walnut  | Juglans nigra    | 530,<br>355 | 18 | 22 | G  | G  | G  | 35% | Н   | L   | Crotch at base             |                              | Subject site tree       | REMOVE                             |
| 932        | Black Walnut  | Juglans nigra    | 260         | 12 | 17 | G  | G  | G  | 20% | Н   | L   |                            |                              | Subject site tree       | REMOVE                             |
| 933        | Black Walnut  | Juglans nigra    | 630         | 15 | 22 | G  | F  | F  | 35% | Н   | L   | Poorly pruned              | Growing along fence          | Subject site tree       | REMOVE                             |
| 934        | Norway Maple  | Acer platanoides | 270         | 7  | 6  | Р  | P  | P  | 60% | Н   | L   | Leader cut off, Leaning    |                              | Subject site tree       | REMOVE                             |
| 935        | Chinese Elm   | Ulmus parvifolia | 545         | 16 | 21 | G  | G  | G  | 65% | Н   | L   | Crotch at 0.3M             |                              | Subject site tree       | REMOVE                             |
| 936        | Chinese Elm   | Ulmus parvifolia | 250         | 6  | 6  | F  | Р  | F  | 60% | Н   | L   |                            |                              | Subject site tree       | REMOVE                             |

THE APPLICANT SHALL RETAIN THE SERVICES OF A LICENSED CERTIFIED ARBORIST TO MONITOR THE EXCAVATION WORK AND TO CARRY OUT ANY ARBORICULTURAL MEASURES DEEMED NECESSARY IN ORDER TO

MINIMIZE THE IMPACT TO TREES 915A, 915B, 915D, 915E, 915F, 915G, 916, AND 916A. THE ARBORIST REPORT IS TO BE REVISED TO REFLECT THE INVOLVEMENT OF A LICENSED CERTIFIED ARBORIST AT THE CONSTRUCTION STAGE AND EXPLAIN WHAT PROCEDURE THE ARBORIST WILL IMPLEMENT WITH RESPECT TO

PRESERVING THE NEIGHBOURING TREES TO THE MAXIMUM EXTENT POSSIBLE.

URBAN FORESTRY WILL ALSO REQUIRE A CONFIRMATION LETTER FROM THE PROJECT ARBORIST THAT HE/SHE HAS BEEN RETAINED TO MONITOR AND IMPLEMENT ANY ARBORICULTURAL MEASURES THAT ARE REQUIRED TO PRESERVE THE SUBJECT TREES. THIS REQUIREMENT WILL BE A CONDITION OF FINAL SITE PLAN APPROVAL.

# **GENERAL NOTES**

FACILITIES ON THIS PLAN WERE DRAWN ON THE BASIS OF A DIGITAL SITE PLAN OR SURVEY DATA PROVIDED BY OTHER

IT IS THE RESPONSIBILITY OF THE CLIENT AND HIS CONTRACTORS TO CONFIRM THE ACCURACY OF THE SETBACKS, LOCATIONS AND GRADES ETC. ANY VARIATIONS BETWEEN EXISTING CONDITIONS AND THIS PLAN SHOULD BE ADJUSTED ON SITE AND REPORTED TO THE CONSULTING LANDSCAPE ARCHITECT TO DETERMINE THE IMPACT OF THE VARIATIONS ON THE SUITABILITY OF THE PROPOSED DEVELOPMENT.

CONSTRUCTION MUST CONFORM TO ALL CODES AND REQUIREMENTS OF AUTHORITIES HAVING JURISDICTION.

9 2021-12-13 REVISED PER NEW BASE

SITE PLAN

PERMIT

#### REVISIONS

| 8                                                                                                                                            | 2021-11-26                 | REVISED PER NEW BASE               | KL  |  |  |
|----------------------------------------------------------------------------------------------------------------------------------------------|----------------------------|------------------------------------|-----|--|--|
| 7                                                                                                                                            | 2021-07-15                 | REVISED PER COMMENTS               | KL  |  |  |
| 6                                                                                                                                            | 2021-07-12                 | REVISED UPDATED BASE               | KL  |  |  |
| 5                                                                                                                                            | 2021-06-09                 | REVISED AS PER COMMENTS            | KL  |  |  |
| 4                                                                                                                                            | 2021-01-27                 | REVISED AS PER UPDATED SITE PLAN   | LZH |  |  |
| 3                                                                                                                                            | 2021-01-12                 | TREE PRESERVATION PLAN UPDATED     | LZH |  |  |
| 2                                                                                                                                            | 2020-12-23                 | REVISED AS PER UPDATED SITE PLAN   | LZH |  |  |
| 1                                                                                                                                            | 2020-06-12                 | 12 SET UP DRAWING                  |     |  |  |
| NO.                                                                                                                                          | NO. DATE NOTES             |                                    |     |  |  |
| THESE LANDSCAPE DRAWINGS SHALL ONLY BE USED FOR THE PURPOSES INDICATED BELOW AS NOTED AND WHEN SIGNED BY THE CONSULTING LANDSCAPE ARCHITECT. |                            |                                    |     |  |  |
|                                                                                                                                              | POSES INDICA               | ATED BELOW AS NOTED AND WHEN SIGNE |     |  |  |
|                                                                                                                                              | POSES INDICA<br>CONSULTING | ATED BELOW AS NOTED AND WHEN SIGNE |     |  |  |