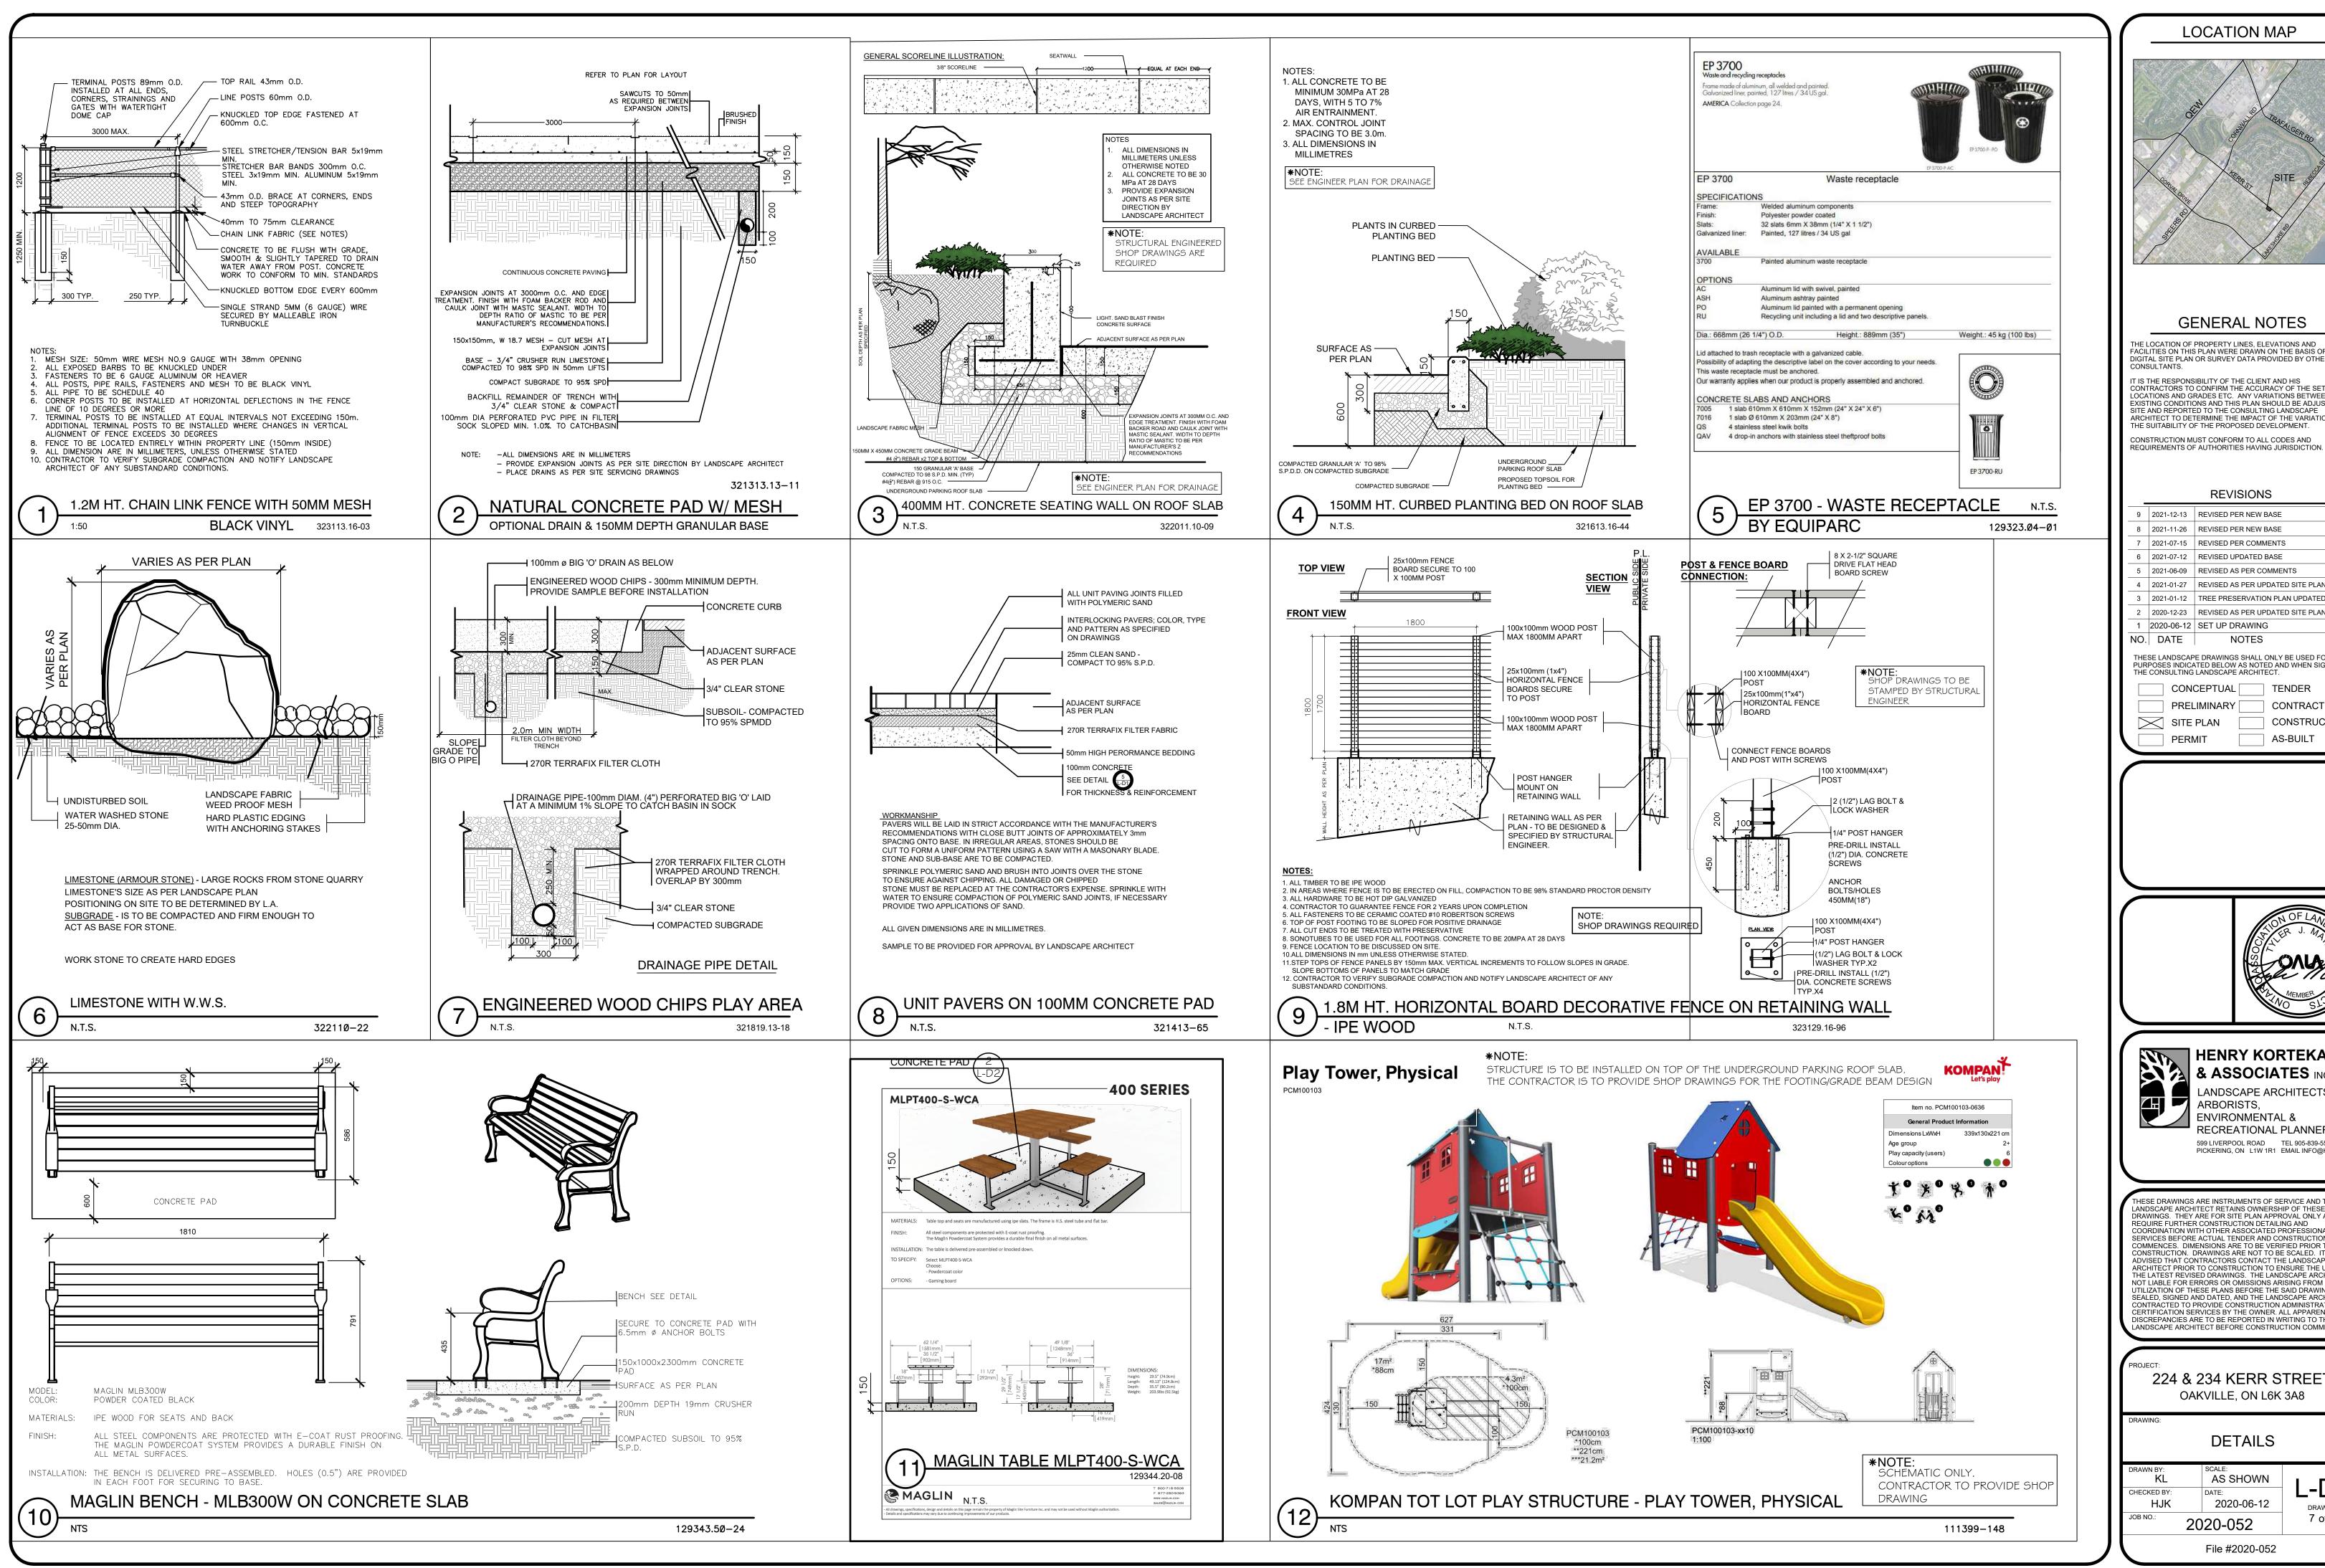

DSCAPE
ARCHITECT PRIOR TO CONSTRUCTION TO ENSURE THE USE OF
THE LATEST REVISED DRAWINGS. THE LANDSCAPE ARCHITECT IS
NOT LIABLE FOR ERRORS OR OMISSIONS ARISING FROM UTILIZATION OF THESE PLANS BEFORE THE SAID DRAWINGS ARE SEALED, SIGNED AND DATED, AND THE LANDSCAPE ARCHITECT IS CONTRACTED TO PROVIDE CONSTRUCTION ADMINISTRATION AND CERTIFICATION SERVICES BY THE OWNER. ALL APPARENT DISCREPANCIES ARE TO BE REPORTED IN WRITING TO THE ANDSCAPE ARCHITECT BEFORE CONSTRUCTION COMMENCES

224 & 234 KERR STREET OAKVILLE, ON L6K 3A8

CANOPY COVER PLAN

| RAWN BY:<br><b>KL</b> | SCALE:<br>1:200  | 1 00            |
|-----------------------|------------------|-----------------|
| HECKED BY:  HJK       | DATE: 2020-06-12 | L-UU<br>DRAWING |
| DB NO.: 20            | 20-052           | 5 of 8          |





**LOCATION MAP** 



# **GENERAL NOTES**

FACILITIES ON THIS PLAN WERE DRAWN ON THE BASIS OF A DIGITAL SITE PLAN OR SURVEY DATA PROVIDED BY OTHER

IT IS THE RESPONSIBILITY OF THE CLIENT AND HIS CONTRACTORS TO CONFIRM THE ACCURACY OF THE SETBACKS, LOCATIONS AND GRADES ETC. ANY VARIATIONS BETWEEN EXISTING CONDITIONS AND THIS PLAN SHOULD BE ADJUSTED OF SITE AND REPORTED TO THE CONSULTING LANDSCAPE ARCHITECT TO DETERMINE THE IMPACT OF THE VARIATIONS ON THE SUITABILITY OF THE PROPOSED DEVELOPMENT. CONSTRUCTION MUST CONFORM TO ALL CODES AND

| REVISIONS |                                                      |                                  |     |  |  |  |
|-----------|------------------------------------------------------|----------------------------------|-----|--|--|--|
| 9         | 2021