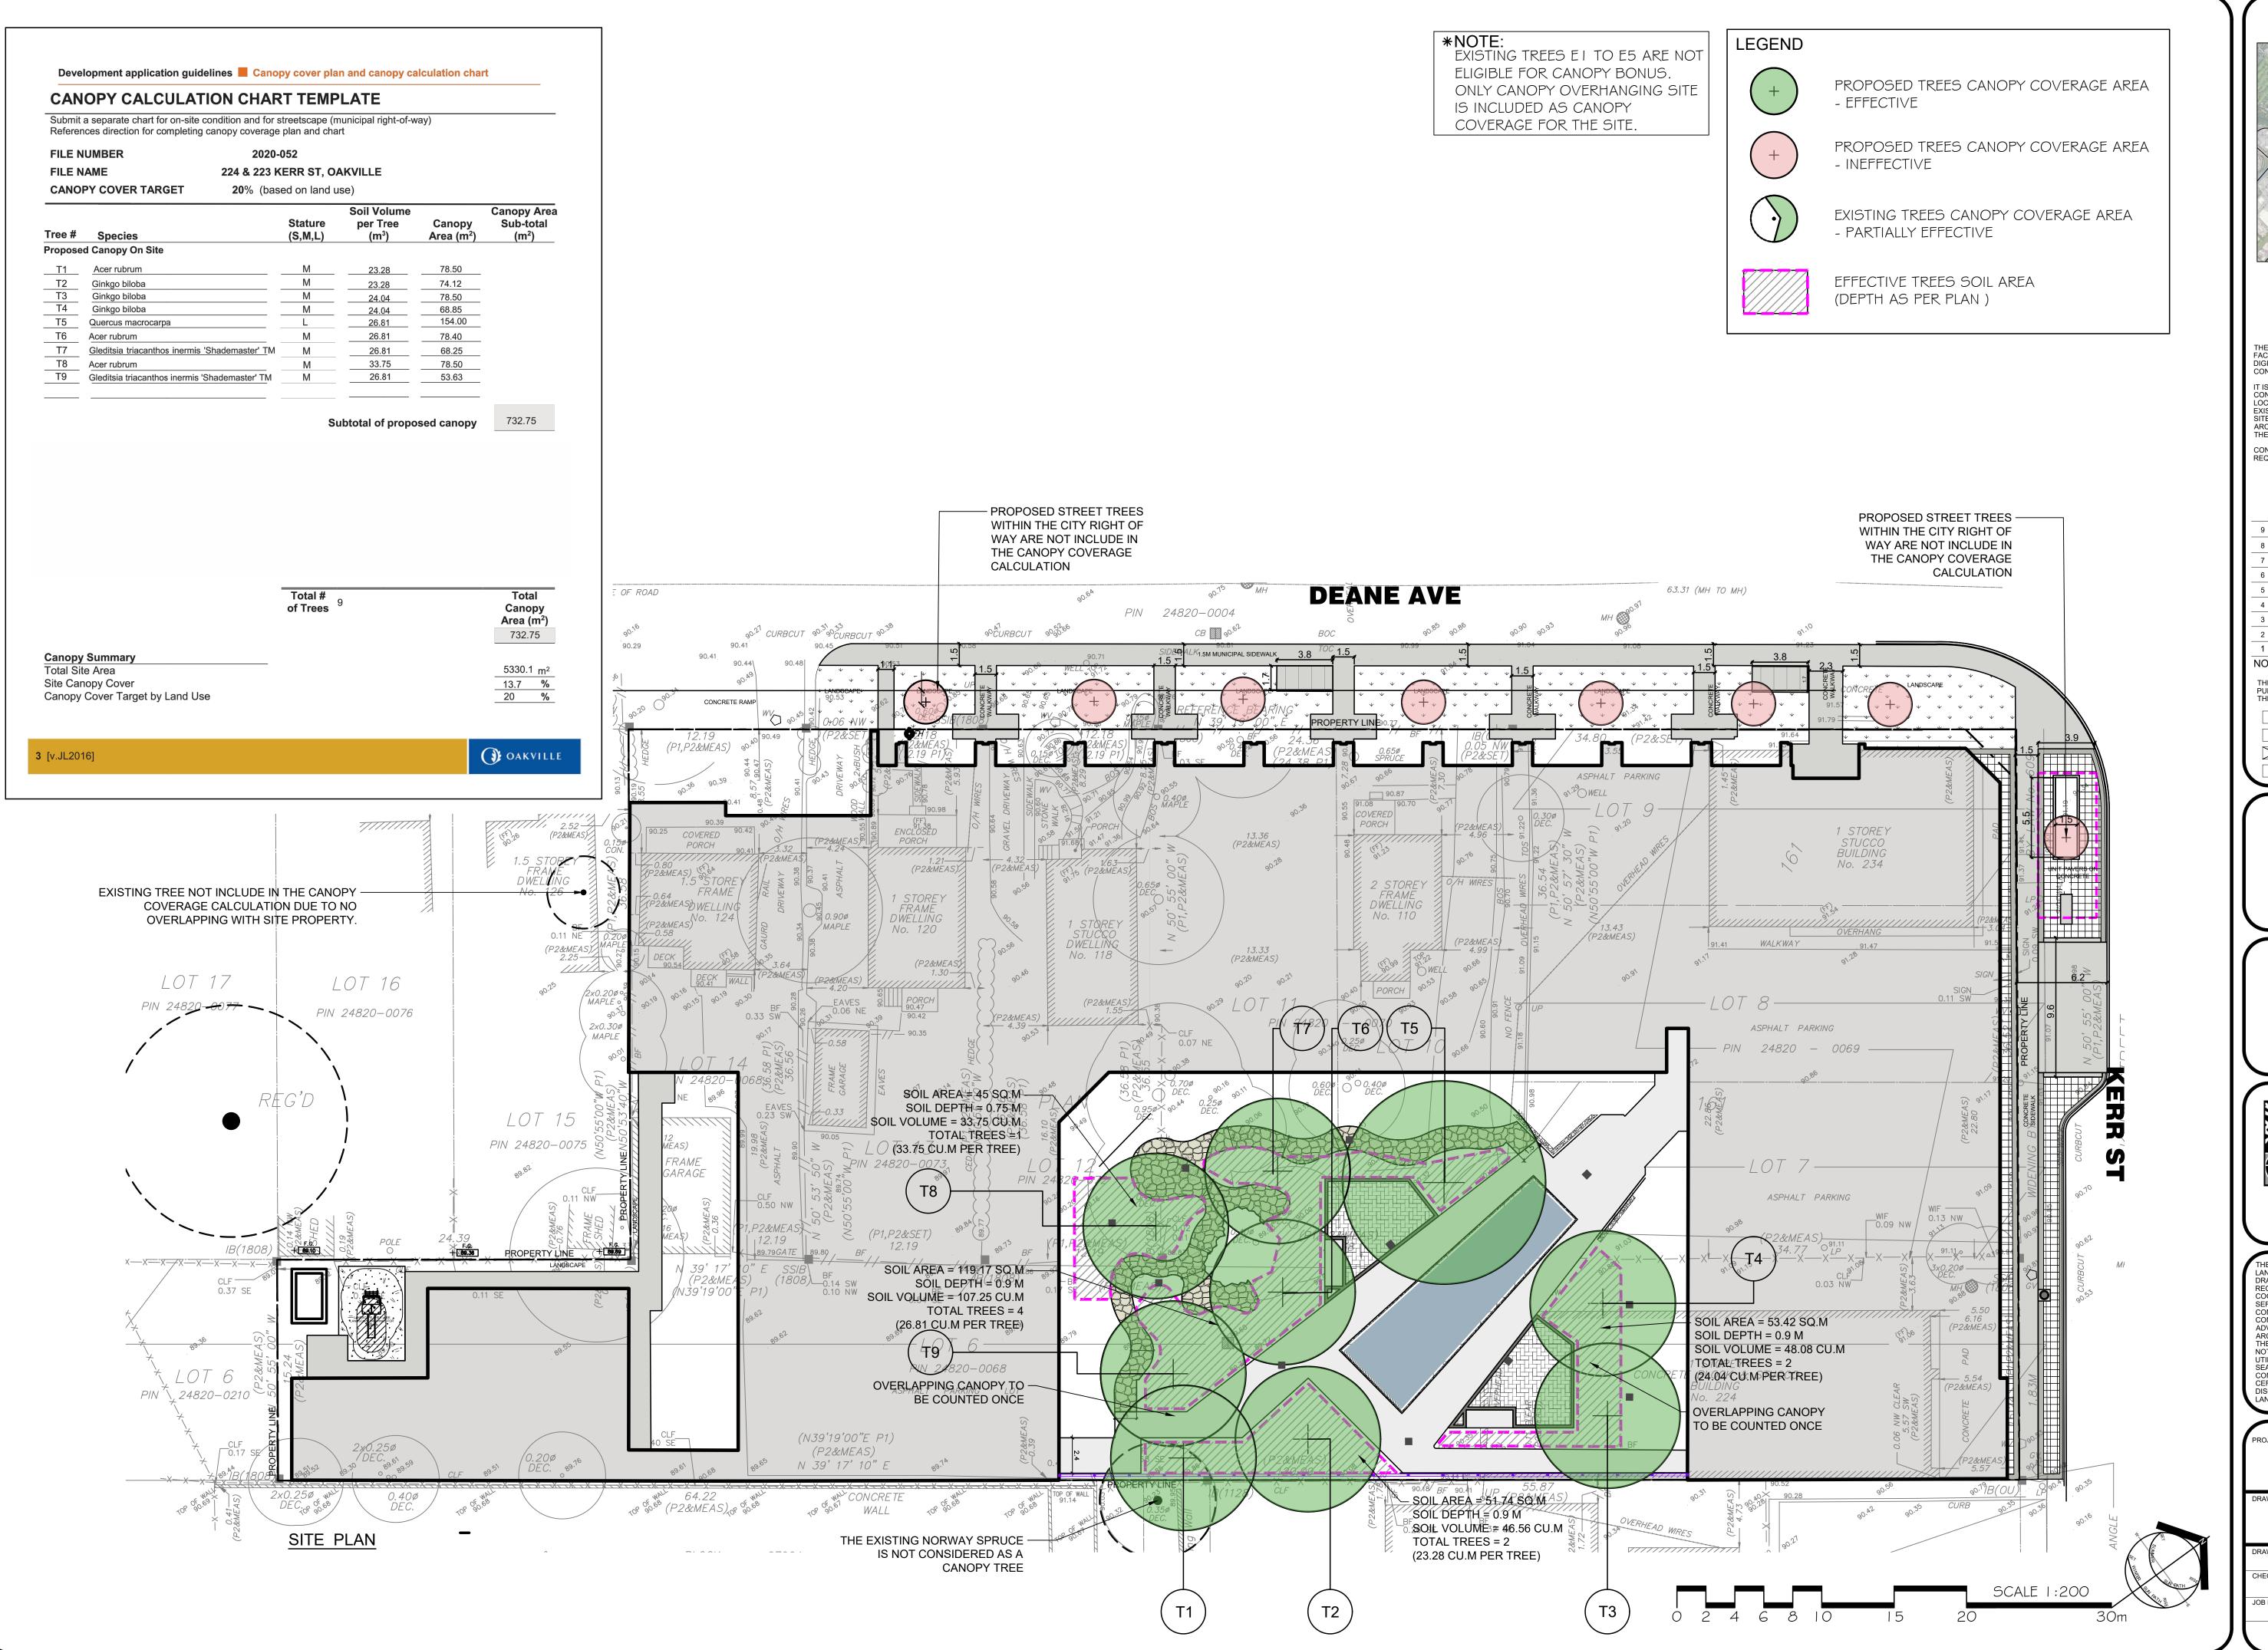

224 & 234 KERR STREET OAKVILLE, ON L6K 3A8

CANOPY COVER PLAN

| RAWN BY:<br><b>KL</b> | SCALE:<br>1:200  | 1 00            |
|-----------------------|------------------|-----------------|
| HECKED BY:  HJK       | DATE: 2020-06-12 | L-UU<br>DRAWING |
| DB NO.: 20            | 20-052           | 5 of 8          |