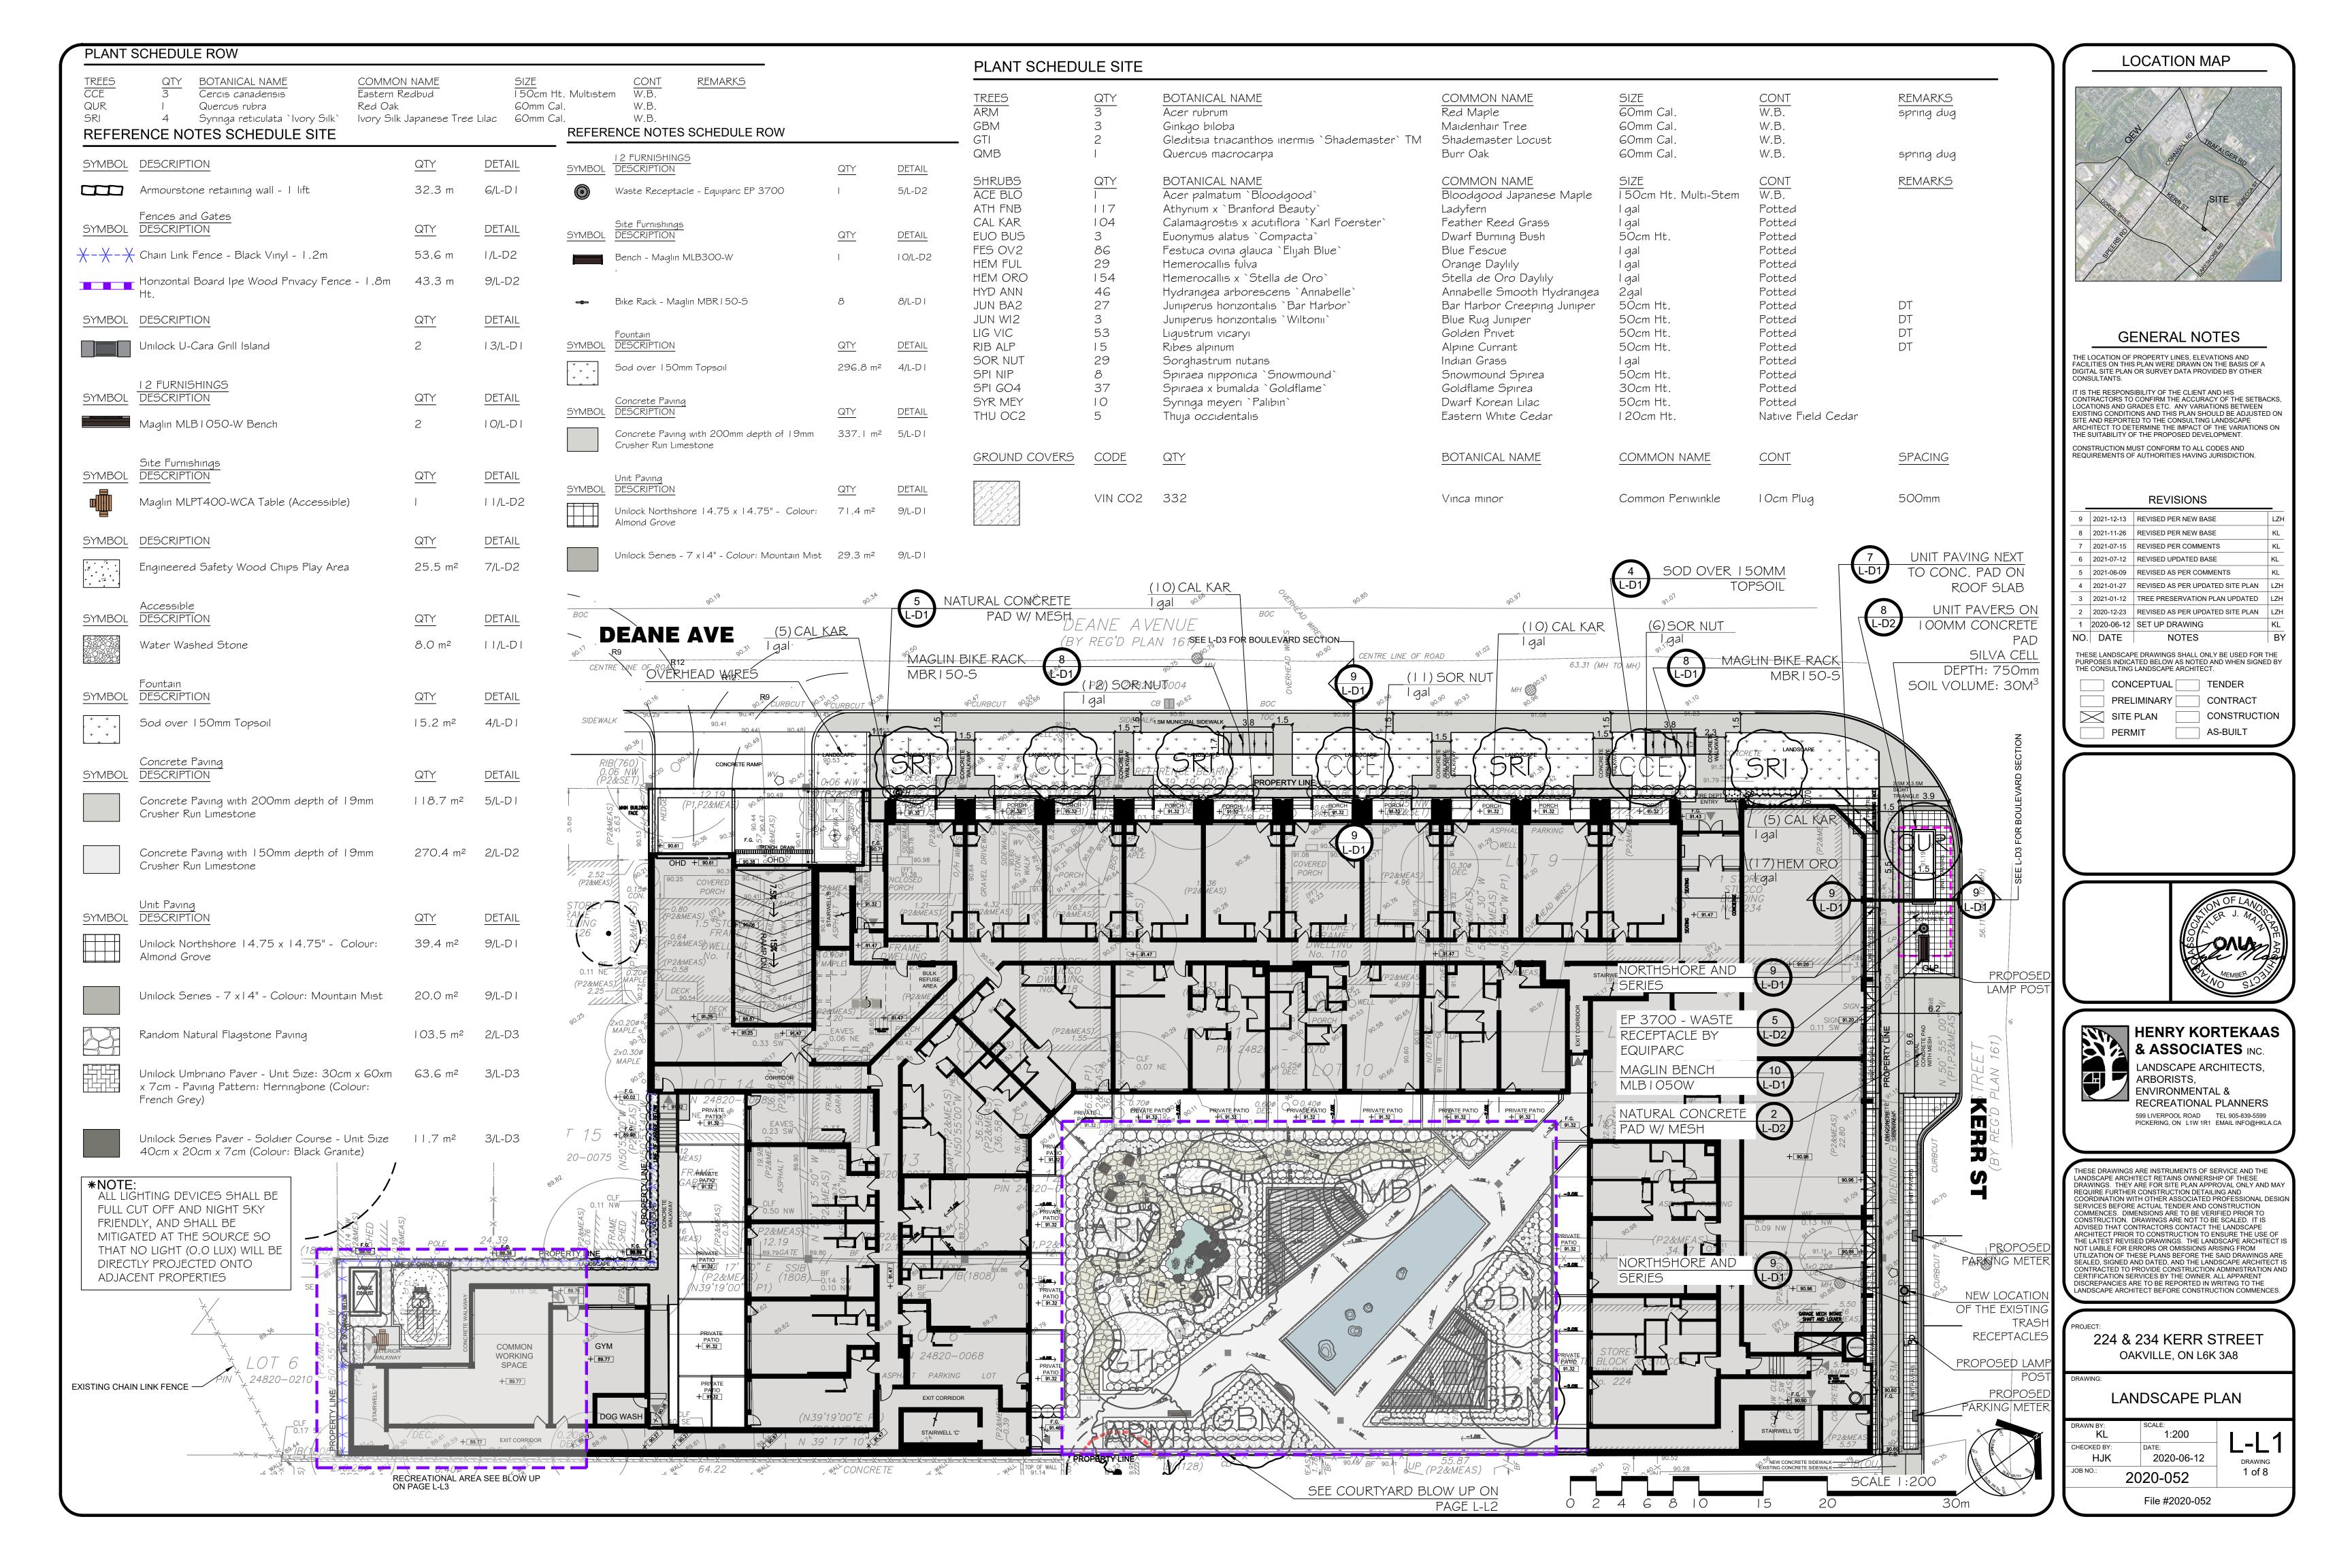

## **LOCATION MAP**

# **GENERAL NOTES**

FACILITIES ON THIS PLAN WERE DRAWN ON THE BASIS OF A DIGITAL SITE PLAN OR SURVEY DATA PROVIDED BY OTHER

IT IS THE RESPONSIBILITY OF THE CLIENT AND HIS CONTRACTORS TO CONFIRM THE ACCURACY OF THE SETBACKS, LOCATIONS AND GRADES ETC. ANY VARIATIONS BETWEEN EXISTING CONDITIONS AND THIS PLAN SHOULD BE ADJUSTED ON SITE AND REPORTED TO THE CONSULTING LANDSCAPE ARCHITECT TO DETERMINE THE IMPACT OF THE VARIATIONS ON THE SUITABILITY OF THE PROPOSED DEVELOPMENT.

CONSTRUCTION MUST CONFORM TO ALL CODES AND REQUIREMENTS OF AUTHORITIES HAVING JURISDICTION.

9 2021-12-13 REVISED PER NEW BASE

SITE PLAN

PERMIT

#### REVISIONS

| 8                                                                                                                                            | 2021-11-26                 | REVISED PER NEW BASE               | KL  |  |  |
|----------------------------------------------------------------------------------------------------------------------------------------------|----------------------------|------------------------------------|-----|--|--|
| 7                                                                                                                                            | 2021-07-15                 | REVISED PER COMMENTS               | KL  |  |  |
| 6                                                                                                                                            | 2021-07-12                 | REVISED UPDATED BASE               | KL  |  |  |
| 5                                                                                                                                            | 2021-06-09                 | REVISED AS PER COMMENTS            | KL  |  |  |
| 4                                                                                                                                            | 2021-01-27                 | REVISED AS PER UPDATED SITE PLAN   | LZH |  |  |
| 3                                                                                                                                            | 2021-01-12                 | TREE PRESERVATION PLAN UPDATED     | LZH |  |  |
| 2                                                                                                                                            | 2020-12-23                 | REVISED AS PER UPDATED SITE PLAN   | LZH |  |  |
| 1                                                                                                                                            | 2020-06-12                 | 12 SET UP DRAWING                  |     |  |  |
| NO.                                                                                                                                          | NO. DATE NOTES             |                                    |     |  |  |
| THESE LANDSCAPE DRAWINGS SHALL ONLY BE USED FOR THE PURPOSES INDICATED BELOW AS NOTED AND WHEN SIGNED BY THE CONSULTING LANDSCAPE ARCHITECT. |                            |                                    |     |  |  |
|                                                                                                                                              | POSES INDICA               | ATED BELOW AS NOTED AND WHEN SIGNE |     |  |  |
|                                                                                                                                              | POSES INDICA<br>CONSULTING | ATED BELOW AS NOTED AND WHEN SIGNE |     |  |  |

CONSTRUCTION

AS-BUILT

# HENRY KORTEKAAS & ASSOCIATES INC. LANDSCAPE ARCHITECTS, ARBORISTS, **ENVIRONMENTAL &**

RECREATIONAL PLANNERS 599 LIVERPOOL ROAD TEL 905-839-5599 PICKERING, ON L1W 1R1 EMAIL INFO@HKLA.CA

LANDSCAPE ARCHITECT RETAINS OWNERSHIP OF THESE DRAWINGS. THEY ARE FOR SITE PLAN APPROVAL ONLY AND MA REQUIRE FURTHER CONSTRUCTION DETAILING AND COORDINATION WITH OTHER ASSOCIATED PROFESSIONAL DESIGN SERVICES BEFORE ACTUAL TENDER AND CONSTRUCTION COMMENCES. DIMENSIONS ARE TO BE VERIFIED PRIOR TO CONSTRUCTION. DRAWINGS ARE NOT TO BE SCALED. IT IS ADVISED THAT CONTRACTORS CONTACT THE LANDSCAPE
ARCHITECT PRIOR TO CONSTRUCTION TO ENSURE THE USE OF
THE LATEST REVISED DRAWINGS. THE LANDSCAPE ARCHITECT IS
NOT LIABLE FOR ERRORS OR OMISSIONS ARISING FROM UTILIZATION OF THESE PLANS BEFORE THE SAID DRAWINGS AR SEALED, SIGNED AND DATED, AND THE LANDSCAPE ARCHITECT IS CONTRACTED TO PROVIDE CONSTRUCTION ADMINISTRATION AND CERTIFICATION SERVICES BY THE OWNER. ALL APPARENT DISCREPANCIES ARE TO BE REPORTED IN WRITING TO THE LANDSCAPE ARCHITECT BEFORE CONSTRUCTION COMMENCES.

224 & 234 KERR STREET OAKVILLE, ON L6K 3A8

TREE PRESERVATION PLAN

| DRAWN BY:<br><b>KL</b> | AS SHOWN   | I TD    |
|------------------------|------------|---------|
| CHECKED BY:            | DATE:      | L⁻∣⊏⊿   |
| HJK                    | 2020-06-12 | DRAWING |
| JOB NO.:               | 2020-052   | 2 of 2  |