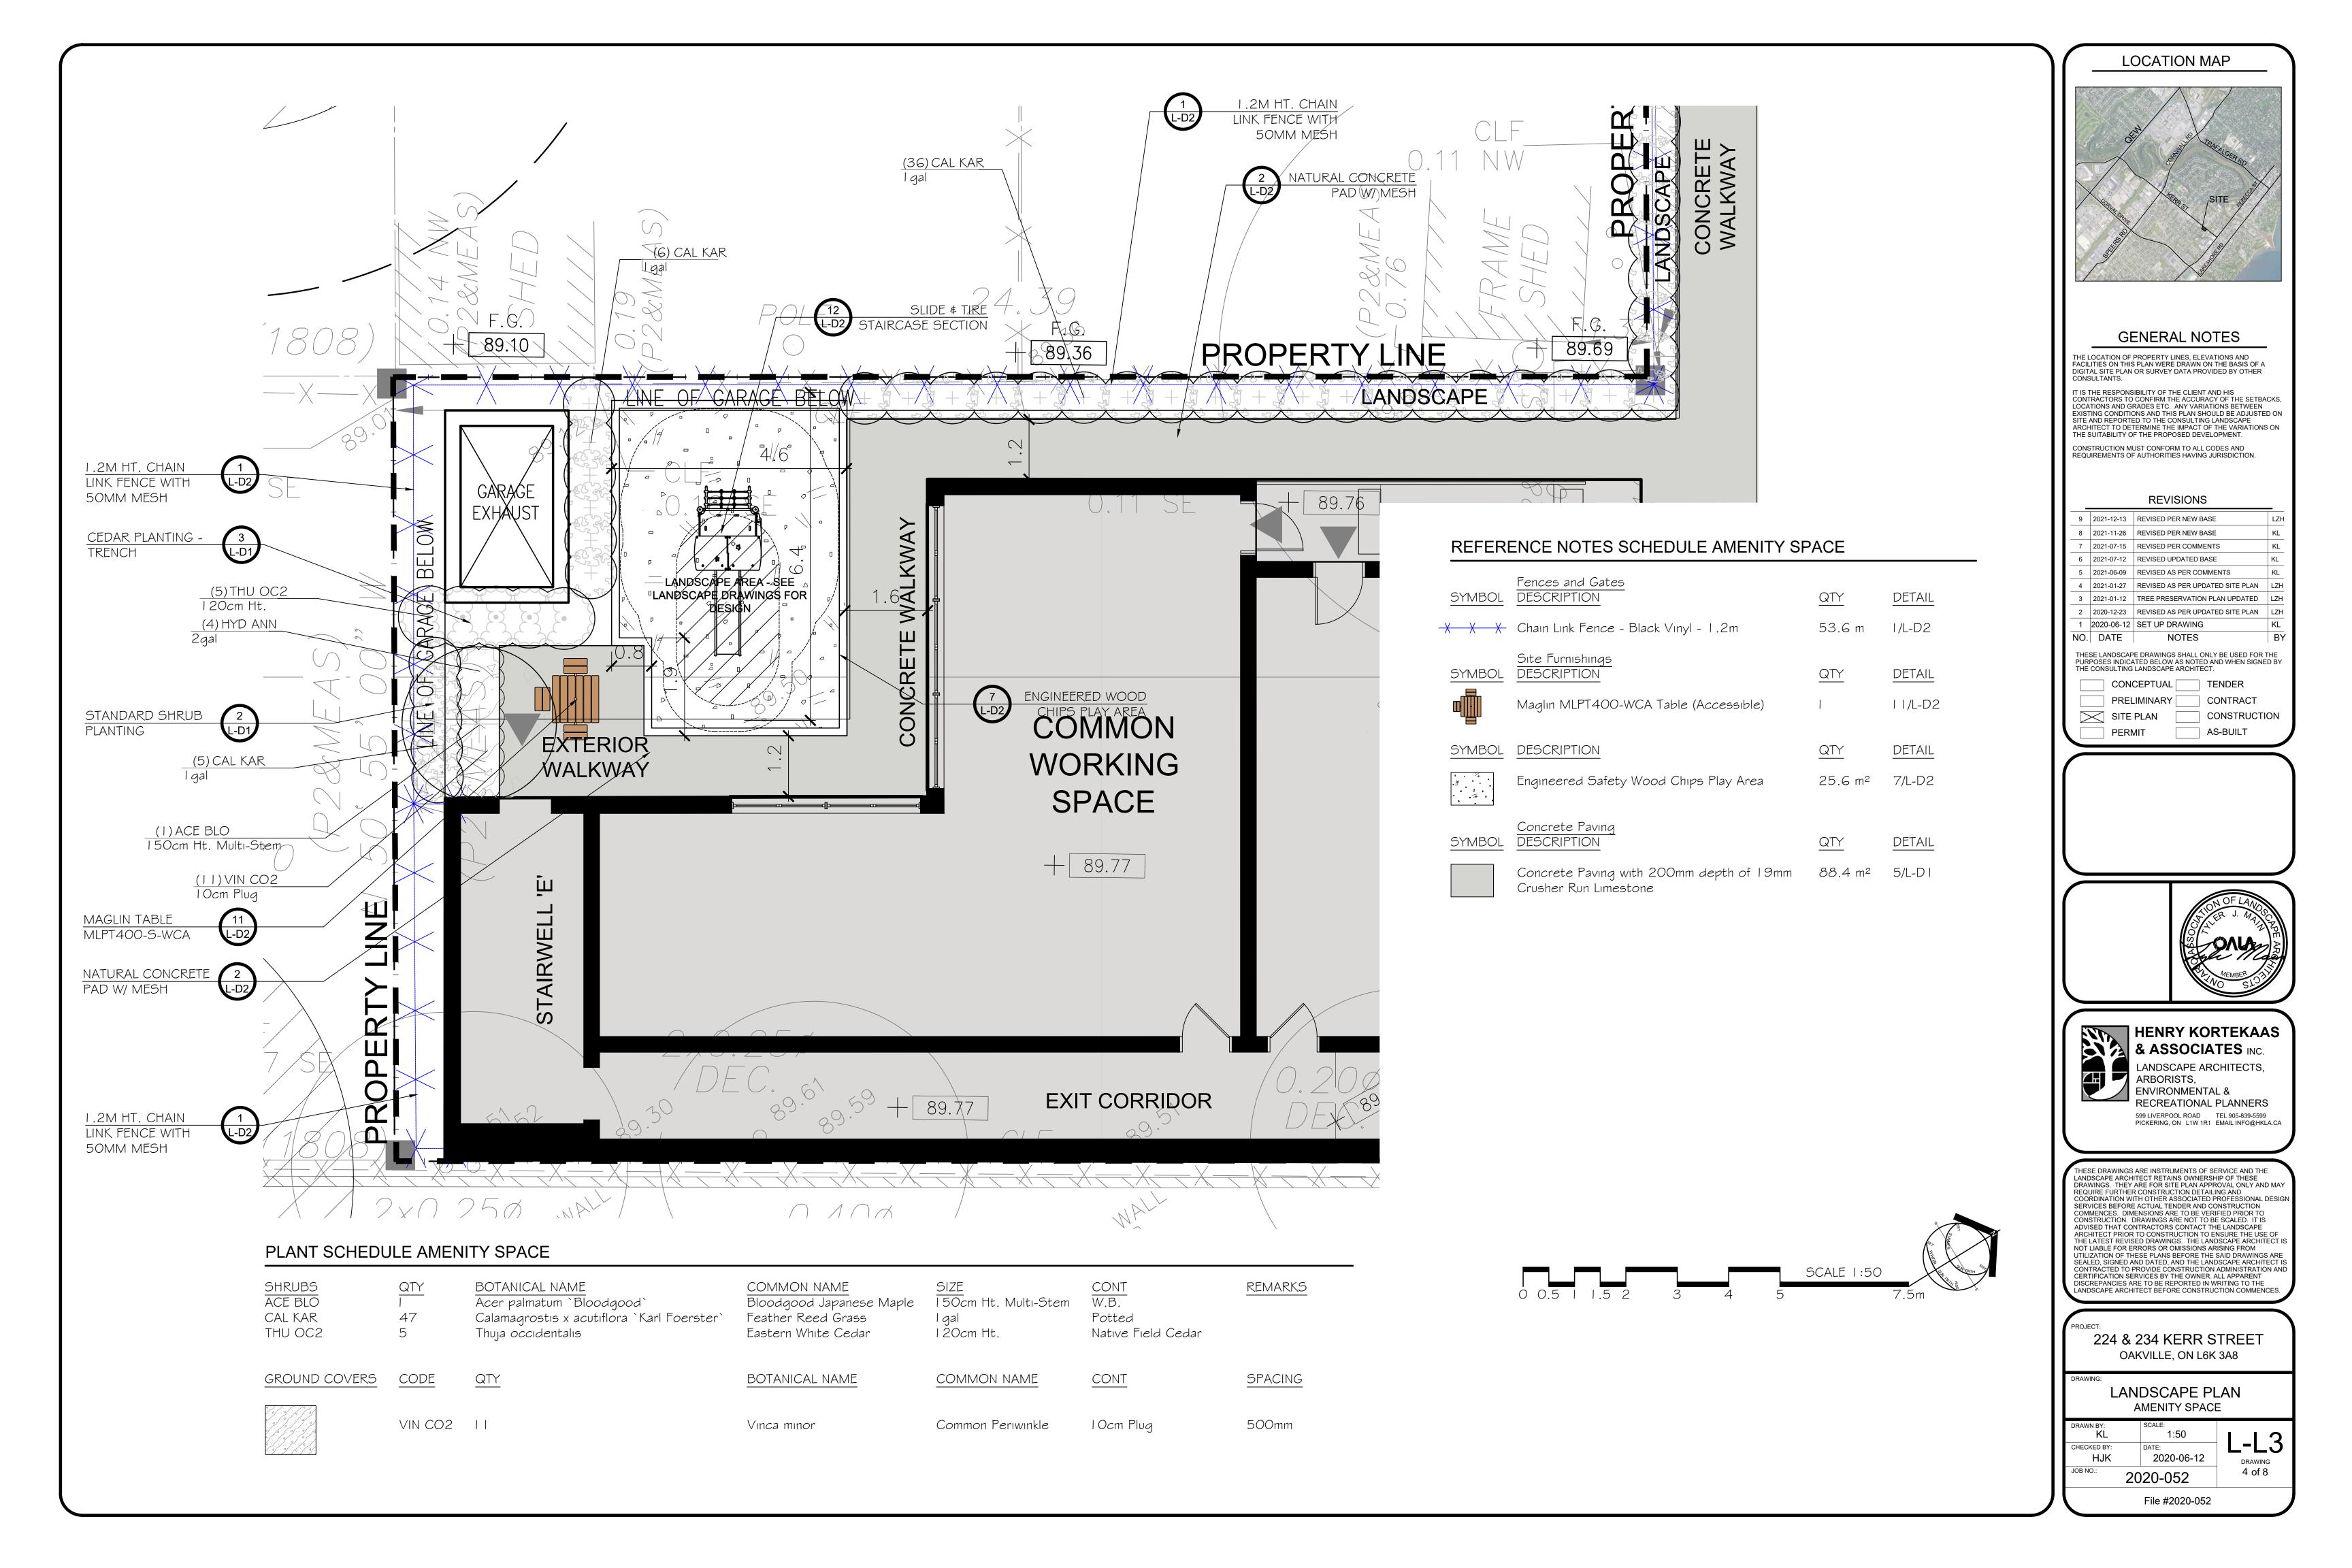

> 224 & 234 KERR STREET OAKVILLE, ON L6K 3A8

LANDSCAPE PLAN COURTYARD DRAINAGE

1:75 L-G1 CHECKED BY: HJK 2020-06-12 JOB NO.: 3 of 8 2020-052