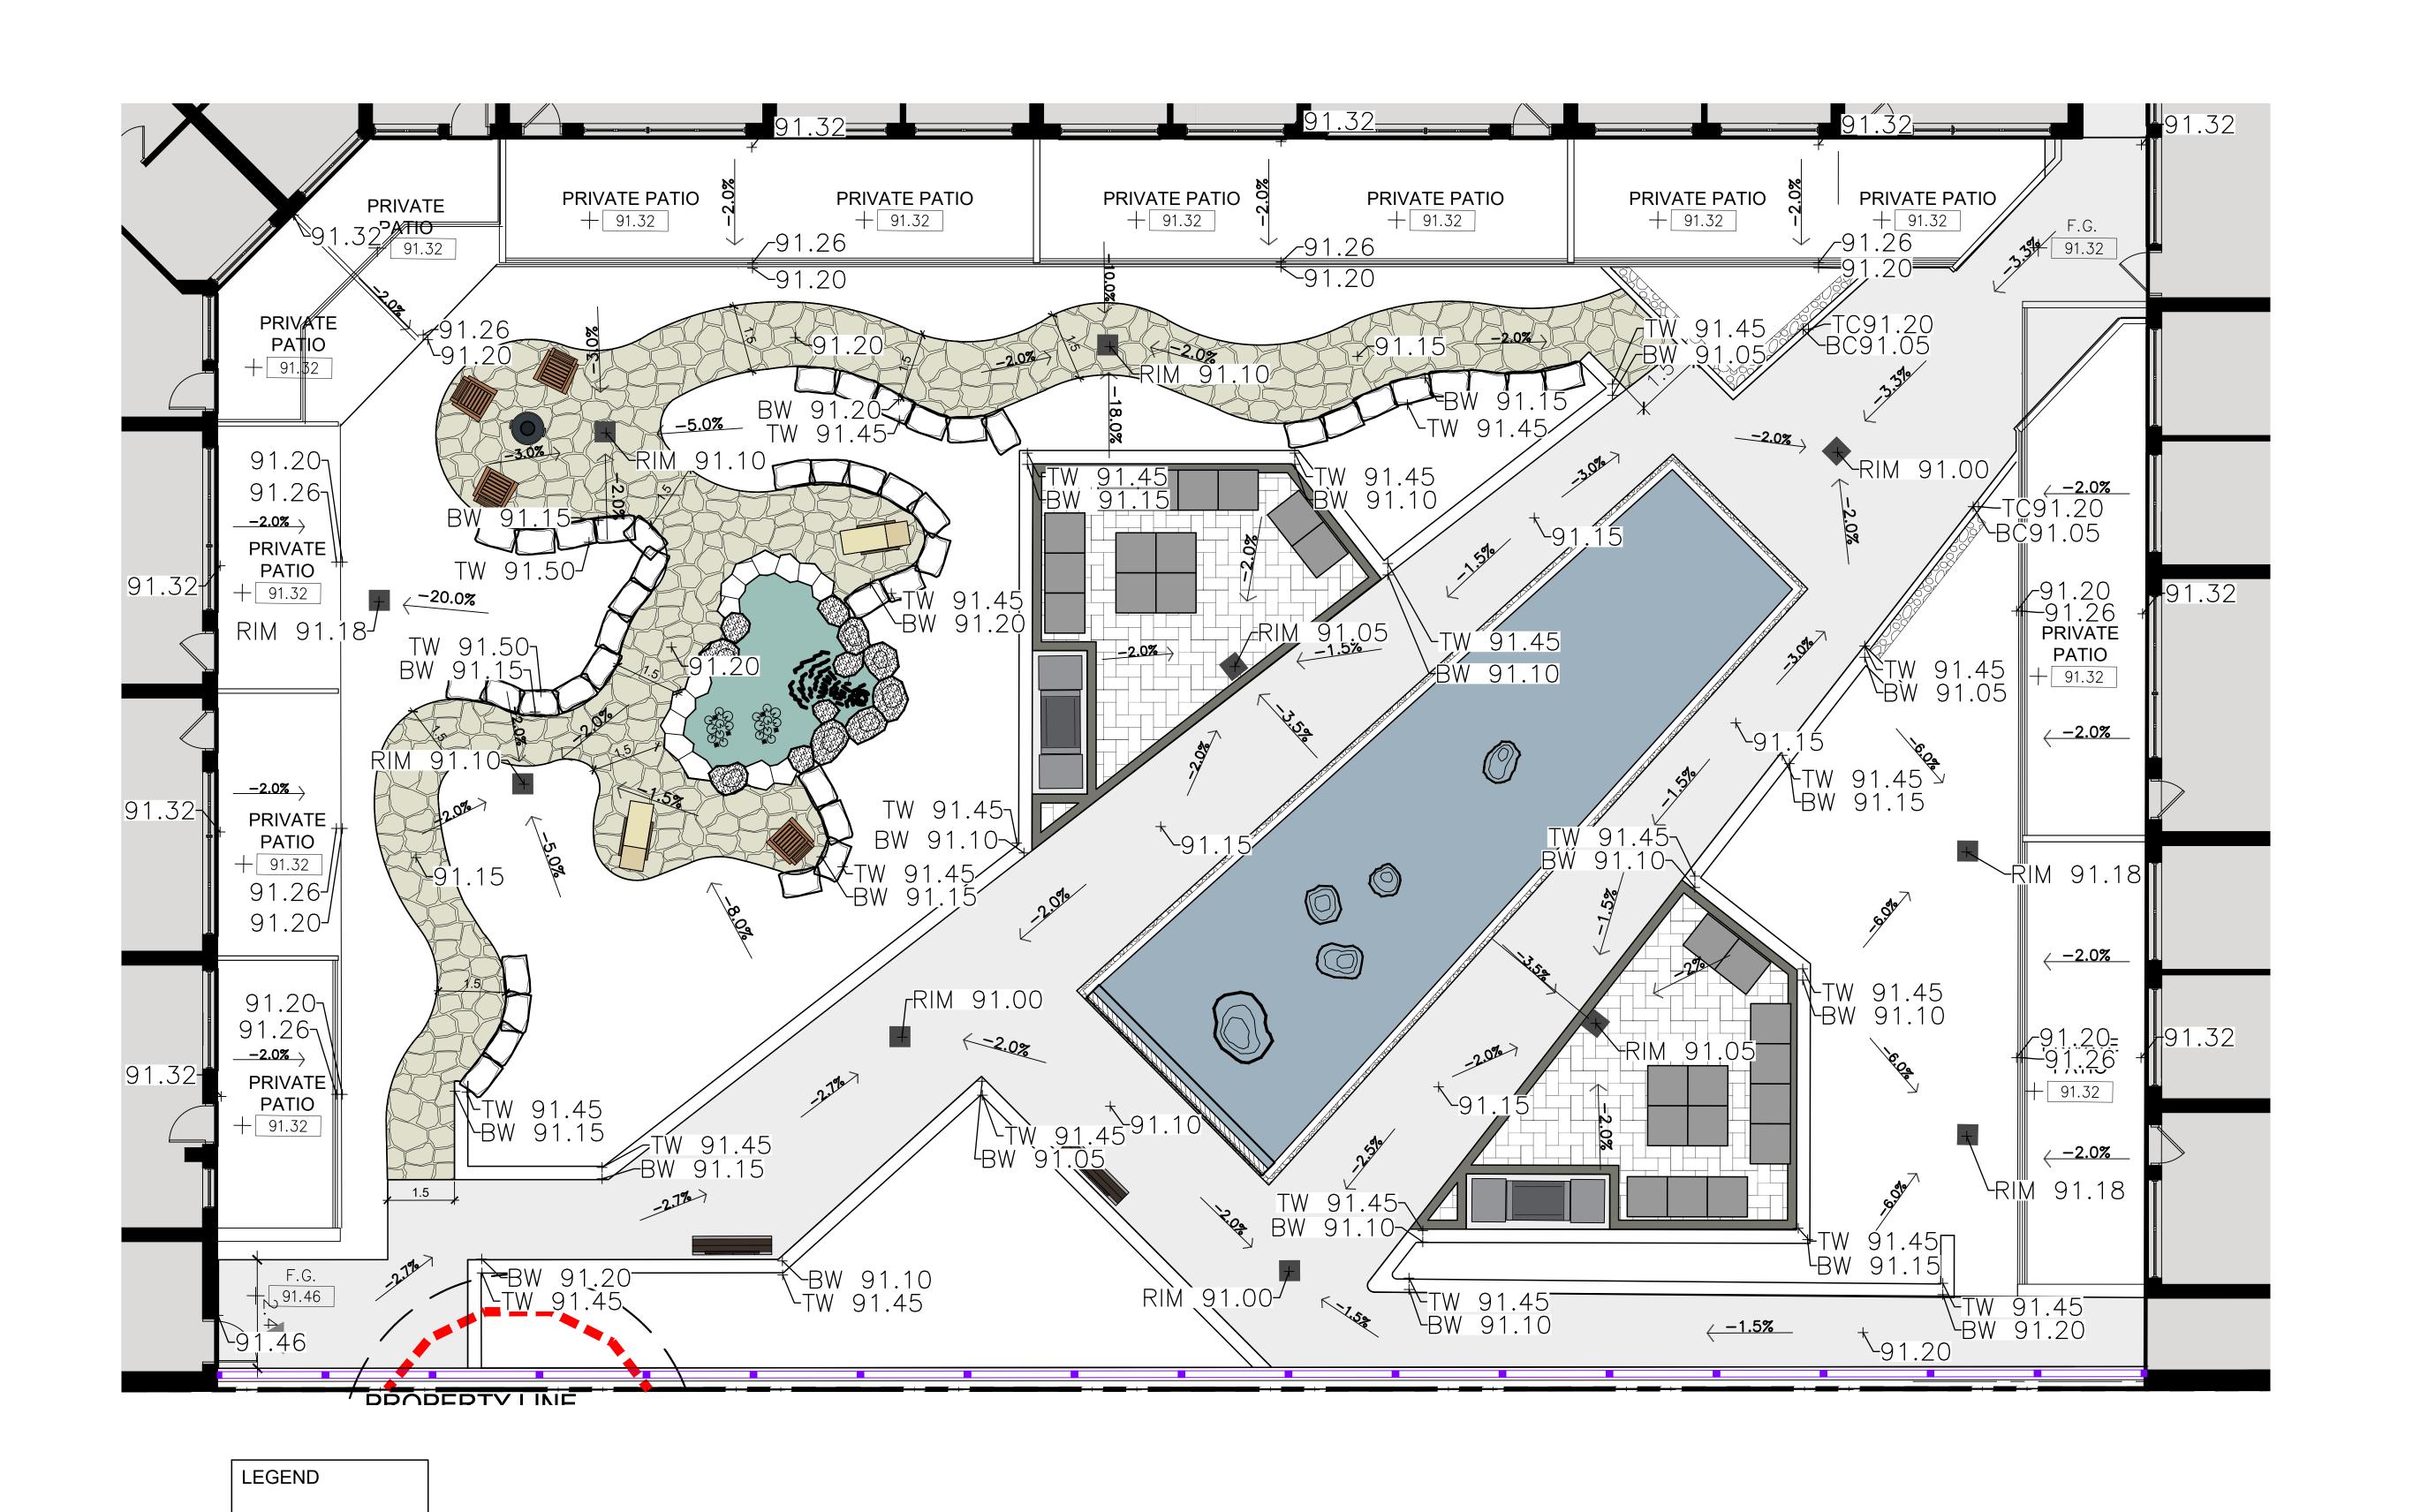

AREA DRAIN

SCALE 1:75

**LOCATION MAP** 

# **GENERAL NOTES**

THE LOCATION OF PROPERTY LINES, ELEVATIONS AND FACILITIES ON THIS PLAN WERE DRAWN ON THE BASIS OF A DIGITAL SITE PLAN OR SURVEY DATA PROVIDED BY OTHER

IT IS THE RESPONSIBILITY OF THE CLIENT AND HIS CONTRACTORS TO CONFIRM THE ACCURACY OF THE SETBACKS, LOCATIONS AND GRADES ETC. ANY VARIATIONS BETWEEN EXISTING CONDITIONS AND THIS PLAN SHOULD BE ADJUSTED ON SITE AND REPORTED TO THE CONSULTING LANDSCAPE ARCHITECT TO DETERMINE THE IMPACT OF THE VARIATIONS ON THE SUITABILITY OF THE PROPOSED DEVELOPMENT.

CONSTRUCTION MUST CONFORM TO ALL CODES AND REQUIREMENTS OF AUTHORITIES HAVING JURISDICTION.

#### REVISIONS

| _                                                   |            |                                  | _   |  |  |
|-----------------------------------------------------|------------|----------------------------------|-----|--|--|
| 9                                                   | 2021-12-13 | REVISED PER NEW BASE             | LZ  |  |  |
| 8                                                   | 2021-11-26 | REVISED PER NEW BASE             | KL  |  |  |
| 7                                                   | 2021-07-15 | REVISED PER COMMENTS             | KL  |  |  |
| 6                                                   | 2021-07-12 | REVISED UPDATED BASE             | KL  |  |  |
| 5                                                   | 2021-06-09 | REVISED AS PER COMMENTS          | KL  |  |  |
| 4                                                   | 2021-01-27 | REVISED AS PER UPDATED SITE PLAN | LZŀ |  |  |
| 3                                                   | 2021-01-12 | TREE PRESERVATION PLAN UPDATED   | LZŀ |  |  |
| 2                                                   | 2020-12-23 | REVISED AS PER UPDATED SITE PLAN | LZŀ |  |  |
| 1                                                   | 2020-06-12 | SET UP DRAWING                   | KL  |  |  |
| NO.                                                 | DATE       | NOTES                            | В   |  |  |
| THESE LANDSCAPE DRAWINGS SHALL ONLY BE USED FOR THE |            |                                  |     |  |  |

THE CONSULTING LANDSCAPE ARCHITECT.

| CONCEPTUAL  | TENDER       |
|-------------|--------------|
| PRELIMINARY | CONTRACT     |
| SITE PLAN   | CONSTRUCTION |
| PERMIT      | AS-BUILT     |

AS-BUILT

LANDSCAPE ARCHITECTS, **ENVIRONMENTAL &** RECREATIONAL PLANNERS 599 LIVERPOOL ROAD TEL 905-839-5599 PICKERING, ON L1W 1R1 EMAIL INFO@HKLA.CA

THESE DRAWINGS ARE INSTRUMENTS OF SERVICE AND THE LANDSCAPE ARCHITECT RETAINS OWNERSHIP OF THESE DRAWINGS. THEY ARE FOR SITE PLAN APPROVAL ONLY AND MA DRAWINGS. THEY ARE FOR SITE PLAN APPROVAL ONLY AND MAY REQUIRE FURTHER CONSTRUCTION DETAILING AND COORDINATION WITH OTHER ASSOCIATED PROFESSIONAL DESIGN SERVICES BEFORE ACTUAL TENDER AND CONSTRUCTION COMMENCES. DIMENSIONS ARE TO BE VERIFIED PRIOR TO CONSTRUCTION. DRAWINGS ARE NOT TO BE SCALED. IT IS ADVISED THAT CONTRACTORS CONTACT THE LANDSCAPE ARCHITECT PRIOR TO CONSTRUCTION TO ENSURE THE USE OF THE LATEST REVISED DRAWINGS. THE LANDSCAPE ARCHITECT IS NOT LIABLE FOR ERRORS OR OMISSIONS ARISING FROM ITTIL IZATION OF THESE PLANS BEFORE THE SAID DRAWINGS ARE NOT LIABLE FOR ERRORS OR OMISSIONS ARISING FROM
UTILIZATION OF THESE PLANS BEFORE THE SAID DRAWINGS ARE
SEALED, SIGNED AND DATED, AND THE LANDSCAPE ARCHITECT IS
CONTRACTED TO PROVIDE CONSTRUCTION ADMINISTRATION AND
CERTIFICATION SERVICES BY THE OWNER. ALL APPARENT
DISCREPANCIES ARE TO BE REPORTED IN WRITING TO THE
LANDSCAPE ARCHITECT BEFORE CONSTRUCTION COMMENCES.

> 224 & 234 KERR STREET OAKVILLE, ON L6K 3A8

LANDSCAPE PLAN COURTYARD DRAINAGE

1:75 L-G1 CHECKED BY: HJK 2020-06-12 JOB NO.: 3 of 8 2020-052