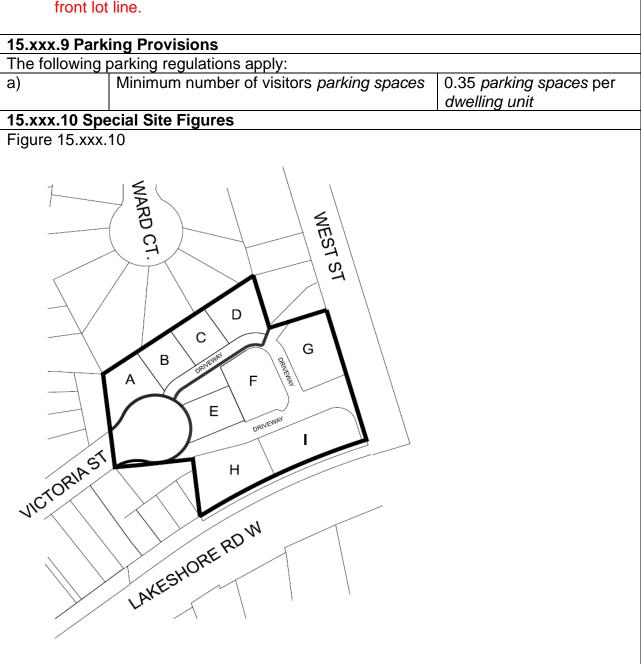

| XXX           | 3171 Lakeshore Road West                           | Parent Zones: RL8, RM1   |
|---------------|----------------------------------------------------|--------------------------|
|               | (PT LT 32, CONC 4 TRAF, SDS, PT 4                  |                          |
| Map 19(1)     | 20R12966; OAKVILLE & PCL BLOCK 79-1,               | (2021-xxx)               |
|               | SEC M257; BLK 79, PL M257; Oakville)               |                          |
| 15.xxx.1 Zoi  | ne Provisions for RL8 Lands – Semi-detache         | ed Dwellings, Block A    |
| The following | g regulations apply to lands identified as Block A | A on Figure 15.xxx.10:   |
|               |                                                    |                          |
| a)            | Minimum interior side yard                         | 1.4 m                    |
| b)            | Minimum rear yard                                  | 7.0m                     |
| c)            | Maximum number of storeys                          | 3                        |
| d)            | Maximum residential floor area for a semi-         | 260.0 m <sup>2</sup>     |
| ۵)            | detached dwelling on Map 19(1)                     | 2.0 m                    |
| e)            | Maximum balcony depth                              | 2.0 m                    |
| f)            | Minimum front yard                                 | 3.2 m                    |
| 15.xxx.2 Zo   | ne Provisions for RL8 Lands – Semi-detache         | ed Dwellings, Block B, C |
| and D         |                                                    |                          |
| The following | regulations apply to lands identified as Block E   | B, C and D on Figure     |
| 15 xxx 10·    |                                                    | _                        |

| a)                                                                                  | Minimum interior side yard                                                    | 1.2 m                          |  |  |
|-------------------------------------------------------------------------------------|-------------------------------------------------------------------------------|--------------------------------|--|--|
| b)                                                                                  | Maximum number of storeys                                                     | 3                              |  |  |
| c)                                                                                  | Maximum residential floor area for a semi-<br>detached dwelling on Map 19(1)  | 250.0 m <sup>2</sup>           |  |  |
| d)                                                                                  | Maximum balcony depth                                                         | 2.0 m                          |  |  |
| e)                                                                                  | Minimum front yard                                                            | 3.2 m                          |  |  |
| -                                                                                   |                                                                               |                                |  |  |
| 15.xxx.3 Zone                                                                       | Provisions for RM1 Lands, Block E                                             |                                |  |  |
| The following                                                                       | regulations apply to lands identified as Block E                              | on Figure 15.xxx.10:           |  |  |
| a)                                                                                  | Minimum lot frontage                                                          | 19.8 m                         |  |  |
| b)                                                                                  | Minimum flankage yard                                                         | 1.2 m                          |  |  |
| ,                                                                                   |                                                                               |                                |  |  |
| 15.xxx.4 Zon                                                                        | e Provisions for RM1 Lands, Block F                                           | ,                              |  |  |
| The following regulations apply to lands identified as Block F on Figure 15.xxx.10: |                                                                               |                                |  |  |
| a)                                                                                  | Minimum <i>flankage yard</i>                                                  | 1.8 m                          |  |  |
| b)                                                                                  | Minimum front yard                                                            | 3.0 m                          |  |  |
| 15.xxx.5 Zon                                                                        | e Provisions for RM1 Lands, Block G                                           |                                |  |  |
|                                                                                     | regulations apply to lands identified as Block G                              | on Figure 15.xxx.10:           |  |  |
| a)                                                                                  | Minimum flankage yard                                                         | 1.8 m                          |  |  |
| b)                                                                                  | Minimum front yard                                                            | 3.0 m                          |  |  |
| 15.xxx.6 Zon                                                                        | e Provisions for RM1 Lands, Block H                                           |                                |  |  |
|                                                                                     | regulations apply to lands identified as Block H                              | on Figure 15.xxx.10:           |  |  |
| a)                                                                                  | The lot line abutting Lakeshore Road West shall be deemed the front lot line. |                                |  |  |
| b)                                                                                  | Minimum lot area per dwelling                                                 | 127.0 m <sup>2</sup>           |  |  |
| c)                                                                                  | Minimum front yard                                                            | 3.0 m                          |  |  |
| d)                                                                                  | Minimum front yard                                                            | 3.0 m                          |  |  |
| 15.xxx.7 Zon                                                                        | e Provisions for RM1 Lands, Block I                                           |                                |  |  |
|                                                                                     | regulations apply to lands identified as Block I                              | on Figure 15.xxx.10:           |  |  |
| a)                                                                                  | The lot line abutting Lakeshore Road West shall be deemed the front lot line. |                                |  |  |
| b)                                                                                  | Minimum lot area per dwelling                                                 | 116.0 m <sup>2</sup>           |  |  |
| c)                                                                                  | Minimum front yard                                                            | 3.0 m                          |  |  |
| d)                                                                                  | Minimum flankage yard                                                         | 2.4 m                          |  |  |
| e)                                                                                  | Minimum front yard                                                            | 3.0 m                          |  |  |
| ,                                                                                   | ,                                                                             | 1                              |  |  |
| 15.xxx.8 Add                                                                        | itional Zone Provisions For All Lands                                         |                                |  |  |
| The following                                                                       | regulations apply to all lands identified as subje                            | ect to this Special Provision: |  |  |
| a)                                                                                  | Maximum encroachment into minimum yard                                        |                                |  |  |
| ,                                                                                   | for porches with or without a foundation and                                  | Up to 1.5 m from the           |  |  |
|                                                                                     | including access stairs                                                       | applicable lot line            |  |  |
| b)                                                                                  | Maximum encroachment into a rear yard for                                     | 2.0 m                          |  |  |
|                                                                                     | an uncovered platform                                                         | 2.0 111                        |  |  |