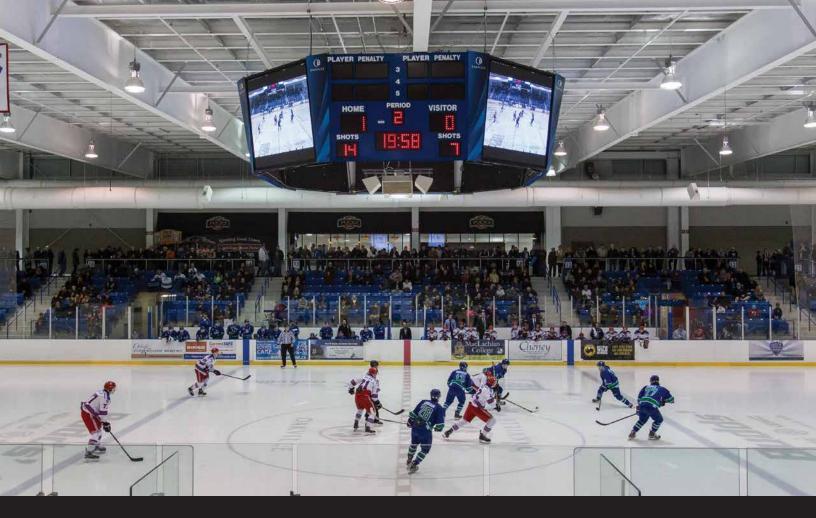

# Our facilities play a valuable role in connecting communities. Scoreboard advertising is a popular and unique way to reach thousands of people per year.

Located in north Oakville, Sixteen Mile Sports Complex is a state-of-the-art quad pad arena. This fullyaccessible facility includes one Olympic-sized ice pad seating more than 1,500 spectators, three NHLsized ice pads, 22 change rooms, three community rooms, and two practice pads. It serves as the home for the Oakville Blades and Skate Oakville, attracting over 1 million visitors annually through leagues, programs, and events. A high-definition video scoreboard was installed to enhance the visitor experience and facility's profile. The complex hosts numerous sporting events each season.

### **Terms and Conditions**

- Screen size measures 7.4 feet (90 inches) high by 8 feet (96 inches) wide.
- Average of 25 hockey tournaments and major figure skating events/competitions.
- Average 20 games / 20 flight changes per event.
- One 20-second impression per intermission or flight change
- Average of 60 impressions per event
- Average per day event attendance is 5,000-7,000 (15,000-20,000 spectators per event)
- 25+ Oakville Blades home games per season
- One 20-second impression during pre-game activities and intermissions
- Average attendance 400-500 people per Oakville Blades Home game
- Playoff games (varies by season). Attendance doubles on average.