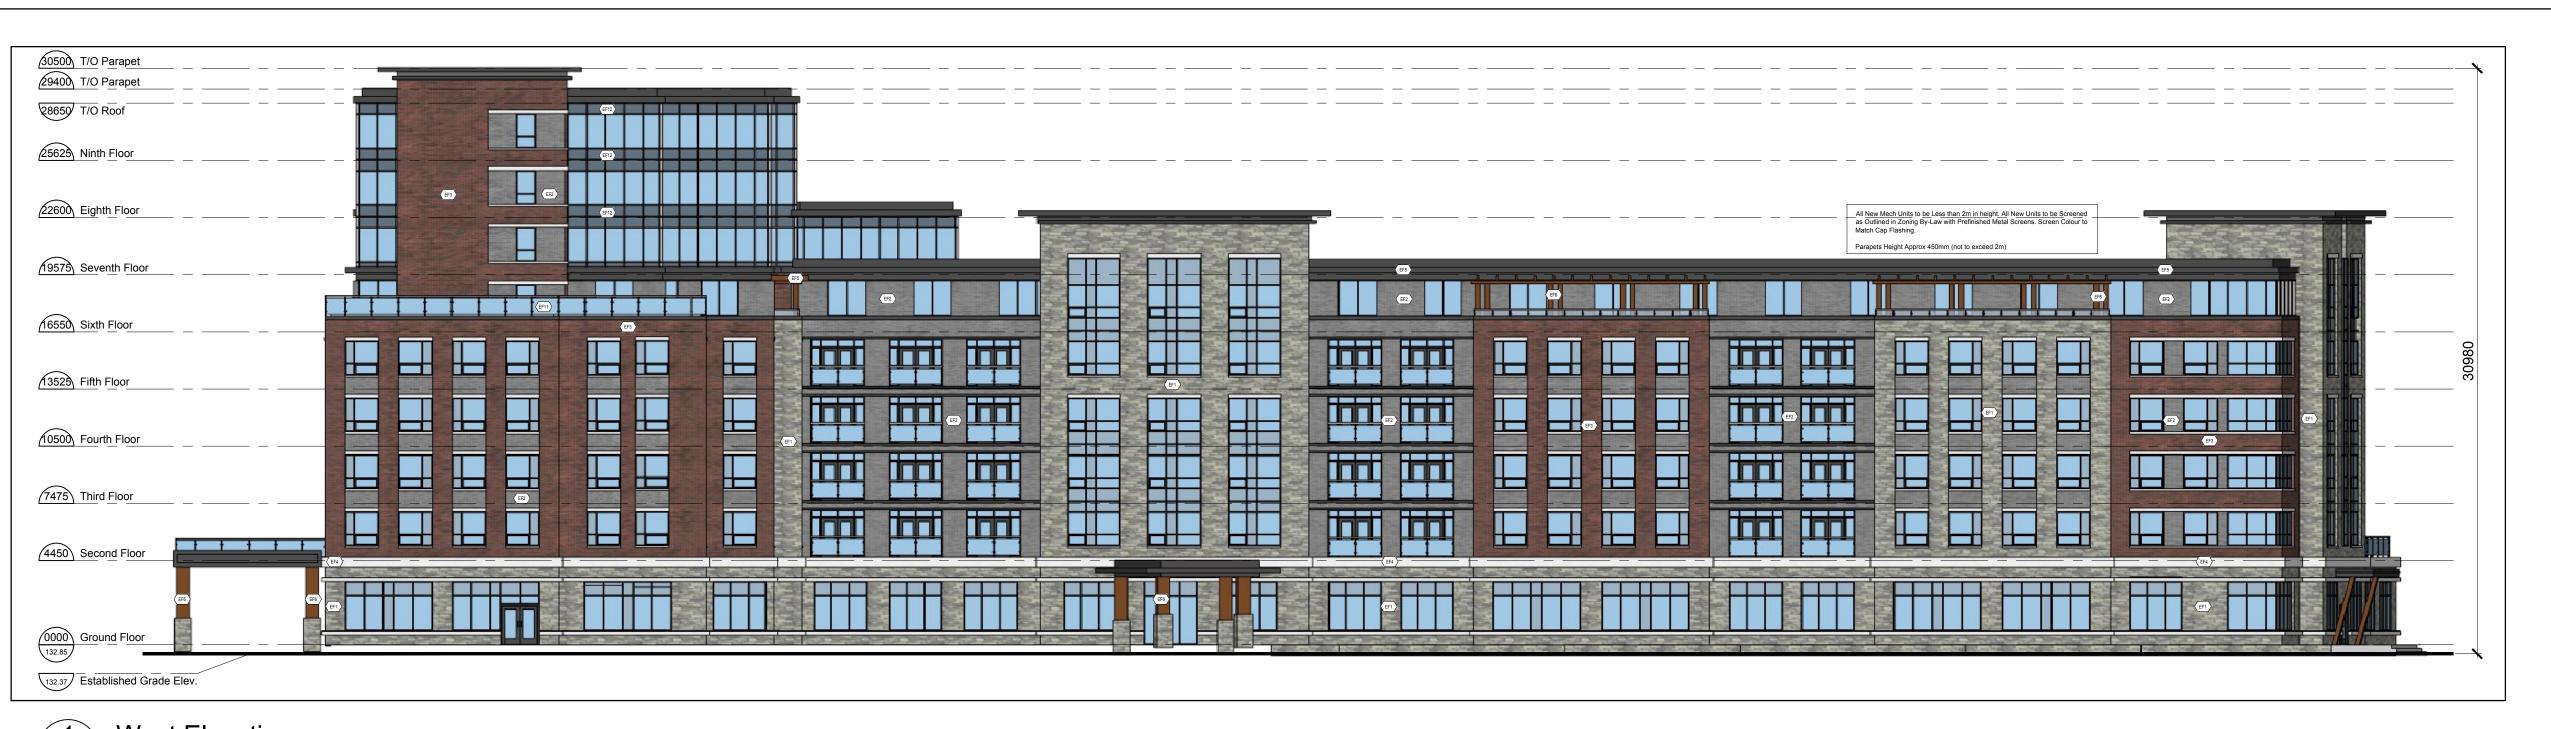

1 West Elevation
A201 Scale: 1:200

30500 T/O Parapet
29400 T/O Parapet
28650 T/O Roof

2 East Elevation

Scale: 1:200

FINISH SCHEDULE

STONE - NG Stone - RAPHAEL COLLECTION - RIVERDALE BLEND

BRICK - BRAMPTON BRICK - CONTEMPO DOVER PRP

BRICK - BRAMPTON BRICK - ST.JOHNS

EFIS PROFILE- LIGHT GREY

WINDOW- BLACK

PERGOLA - LONGBOARD - LIGHT NATIONAL WALNUT

WINDOW HEADER & SILL

DECORATIVE RAILING

PRECAST INSET

PRECAST BAND

GLAZED RAILINGS & GUARDS

SPANDREL PANELS

All New Mech Units to be Less than 2m in height. All New Units to be Screened as Outlined in Zoning By-Law with Prefinished Metal Screens. Screen Colour to Match Cap Flashing.

Parapets Height Approx 450mm (not to exceed 2m)

NOTE: This drawing is the property of the Architect and may not be reproduced or used without the expressed consent of the Architect. The contractor is to verify all dimensions and conditions on the project and to report any discrepancies to the Architect prior to commencing work. These drawings are not to be used for construction purposes unless indicated as "issued for construction".