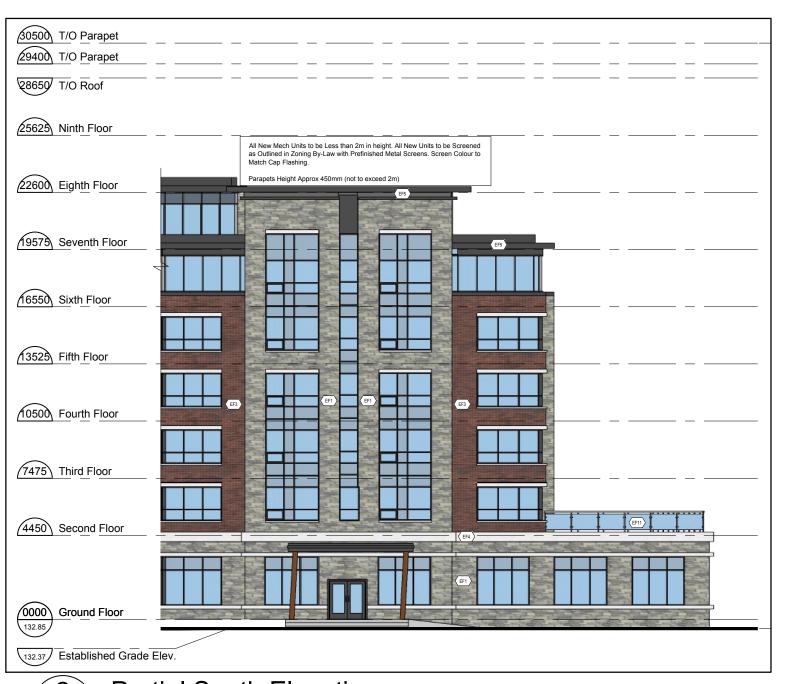

1 South Elevation
A202 Scale: 1:200

Scale: 1:200

\ A201

Partial South Elevation

Scale: 1:200

#### FINISH SCHEDULE

- STONE NG Stone RAPHAEL COLLECTION RIVERDALE BLEND
- BRICK BRAMPTON BRICK CONTEMPO DOVER PRP
- BRICK BRAMPTON BRICK ST.JOHNS
- EFIS PROFILE- LIGHT GREY
- WINDOW- BLACK
- PERGOLA LONGBOARD LIGHT NATIONAL WALNUT
- WINDOW HEADER & SILL
- DECORATIVE RAILING
- PRECAST INSET
- PRECAST BAND
- GLAZED RAILINGS & GUARDS
- SPANDREL PANELS

All New Mech Units to be Less than 2m in height. All New Units to be Screened as Outlined in Zoning By-Law with Prefinished Metal Screens. Screen Colour to Match Cap Flashing.

Parapets Height Approx 450mm (not to exceed 2m)