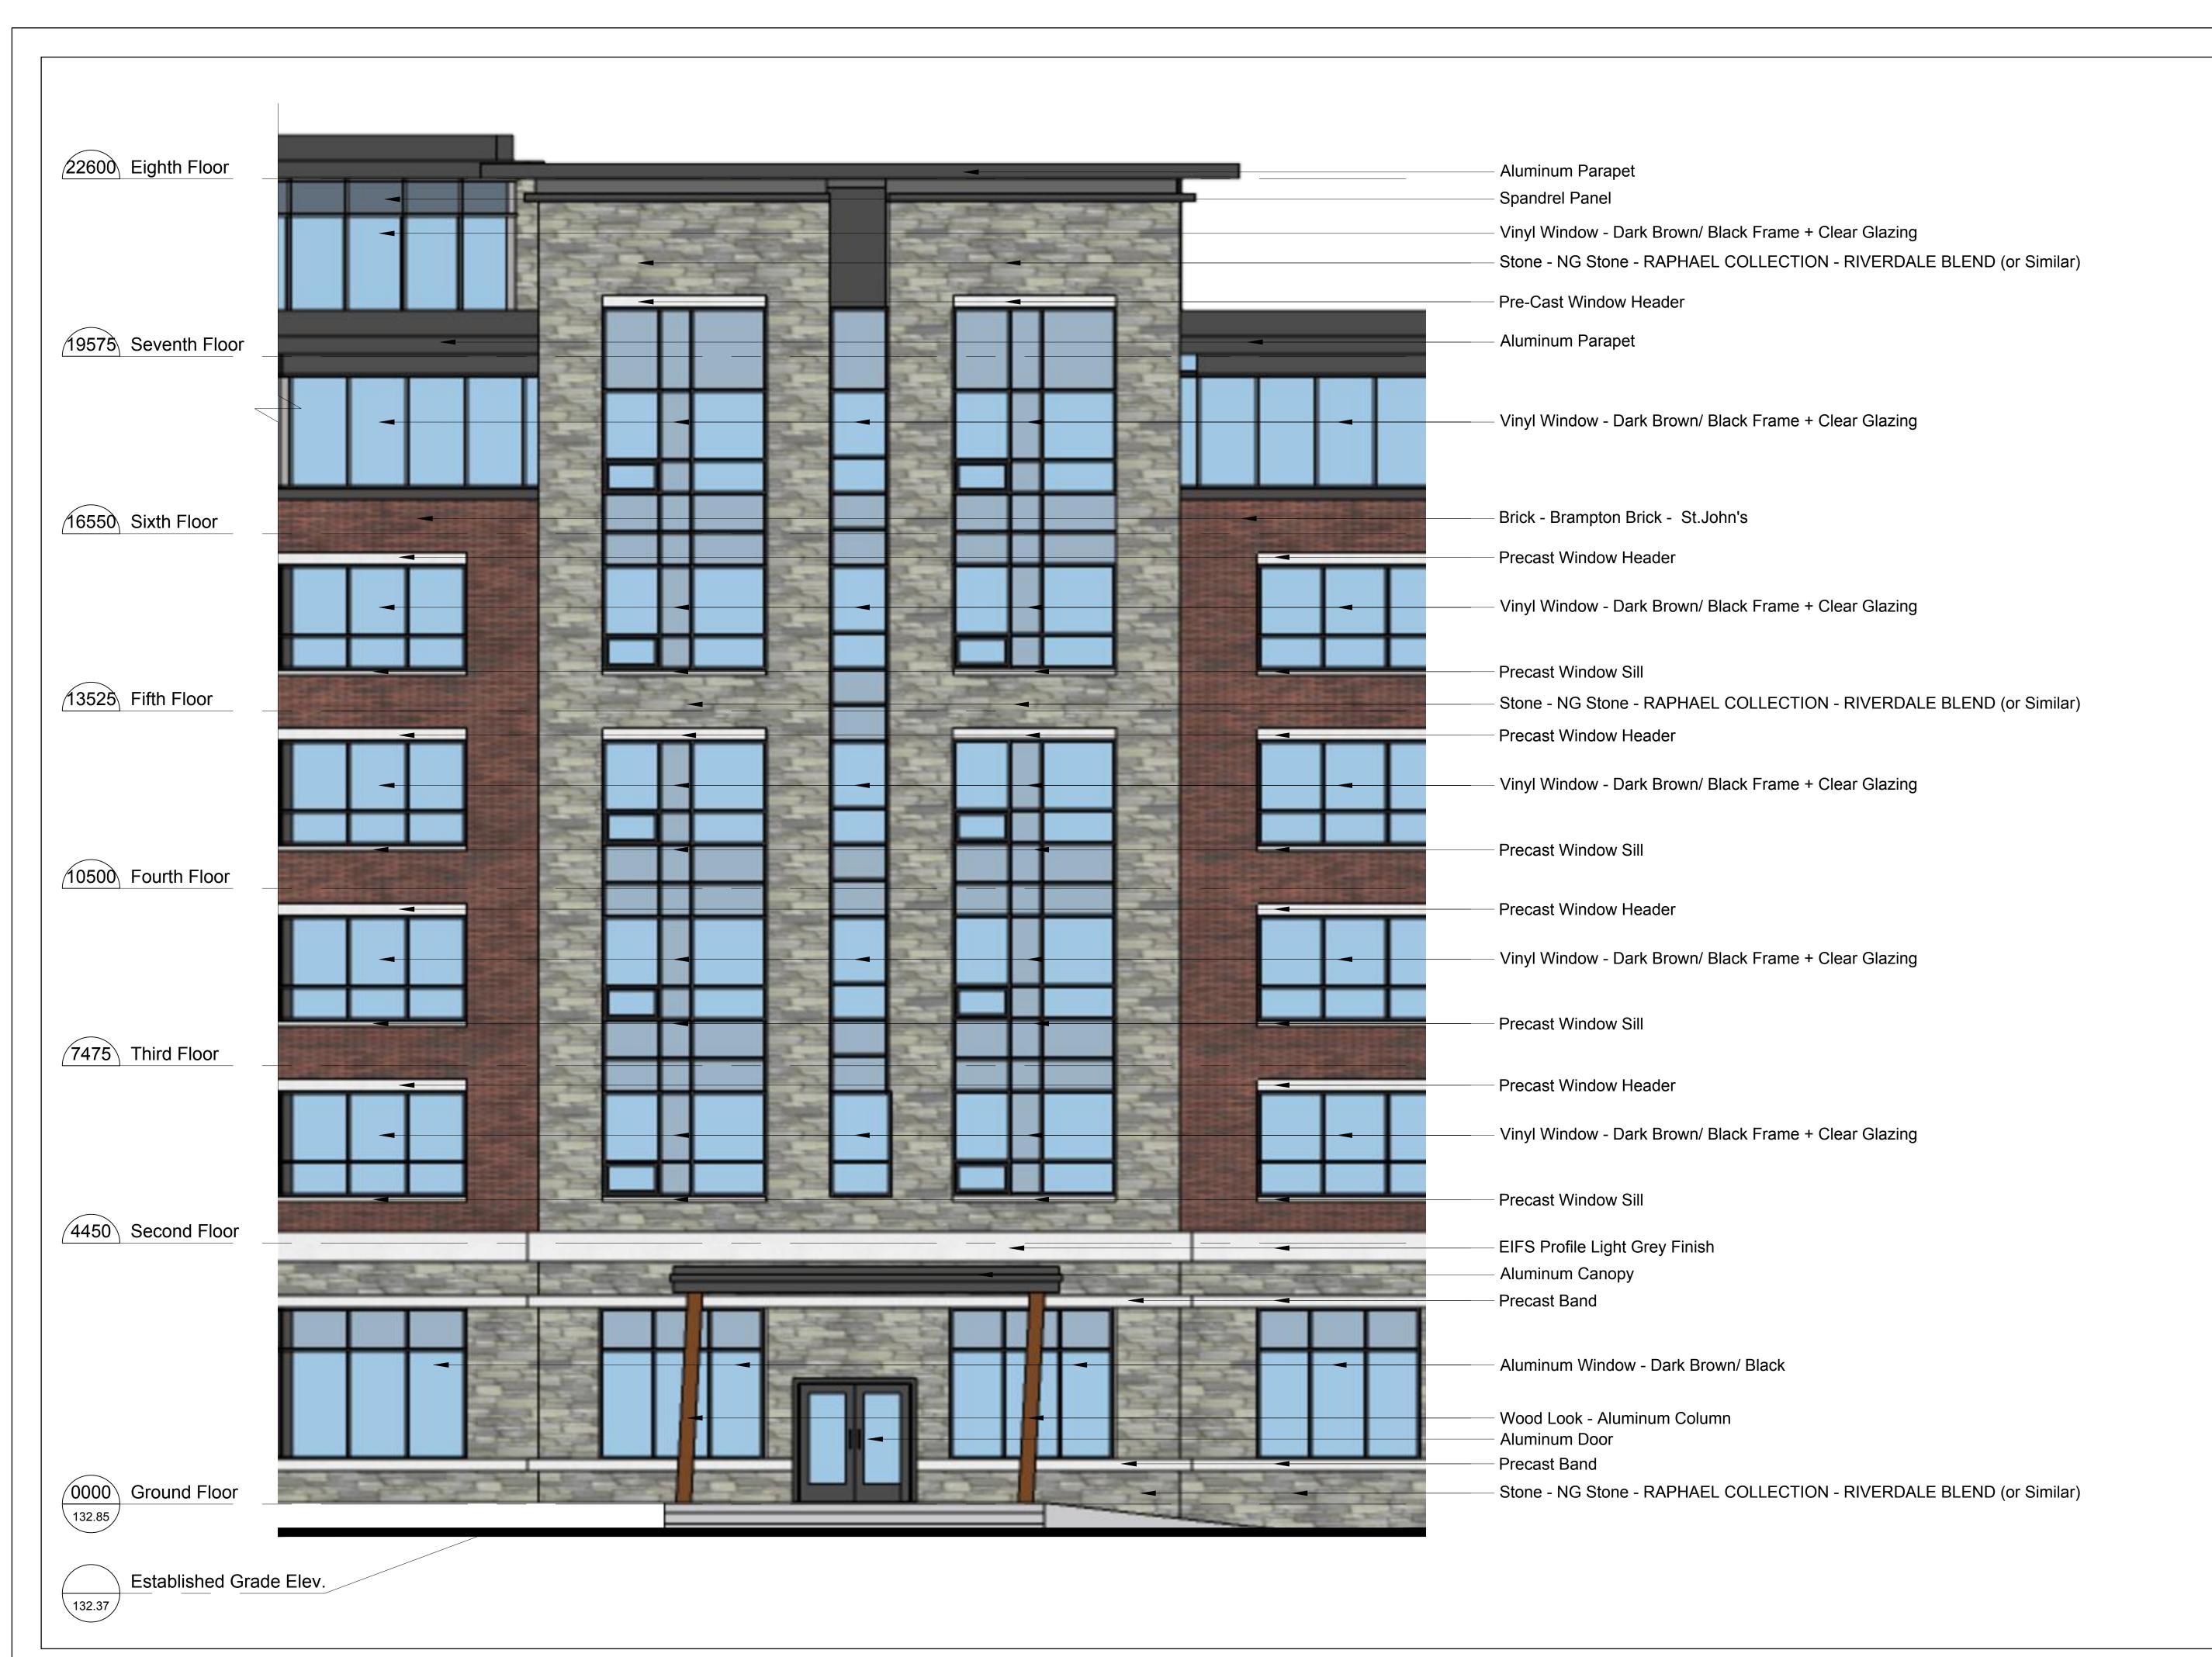

1 West Elevation
A201 Scale: 1:200

30500 T/O Parapet
29400 T/O Parapet
28650 T/O Roof

2 East Elevation

Scale: 1:200

FINISH SCHEDULE

STONE - NG Stone - RAPHAEL COLLECTION - RIVERDALE BLEND

BRICK - BRAMPTON BRICK - CONTEMPO DOVER PRP

BRICK - BRAMPTON BRICK - ST.JOHNS

EFIS PROFILE- LIGHT GREY

WINDOW- BLACK

PERGOLA - LONGBOARD - LIGHT NATIONAL WALNUT

WINDOW HEADER & SILL

DECORATIVE RAILING

PRECAST INSET

PRECAST BAND

GLAZED RAILINGS & GUARDS

SPANDREL PANELS

All New Mech Units to be Less than 2m in height. All New Units to be Screened as Outlined in Zoning By-Law with Prefinished Metal Screens. Screen Colour to Match Cap Flashing.

Parapets Height Approx 450mm (not to exceed 2m)

NOTE: This drawing is the property of the Architect and may not be reproduced or used without the expressed consent of the Architect. The contractor is to verify all dimensions and conditions on the project and to report any discrepancies to the Architect prior to commencing work. These drawings are not to be used for construction purposes unless indicated as "issued for construction".