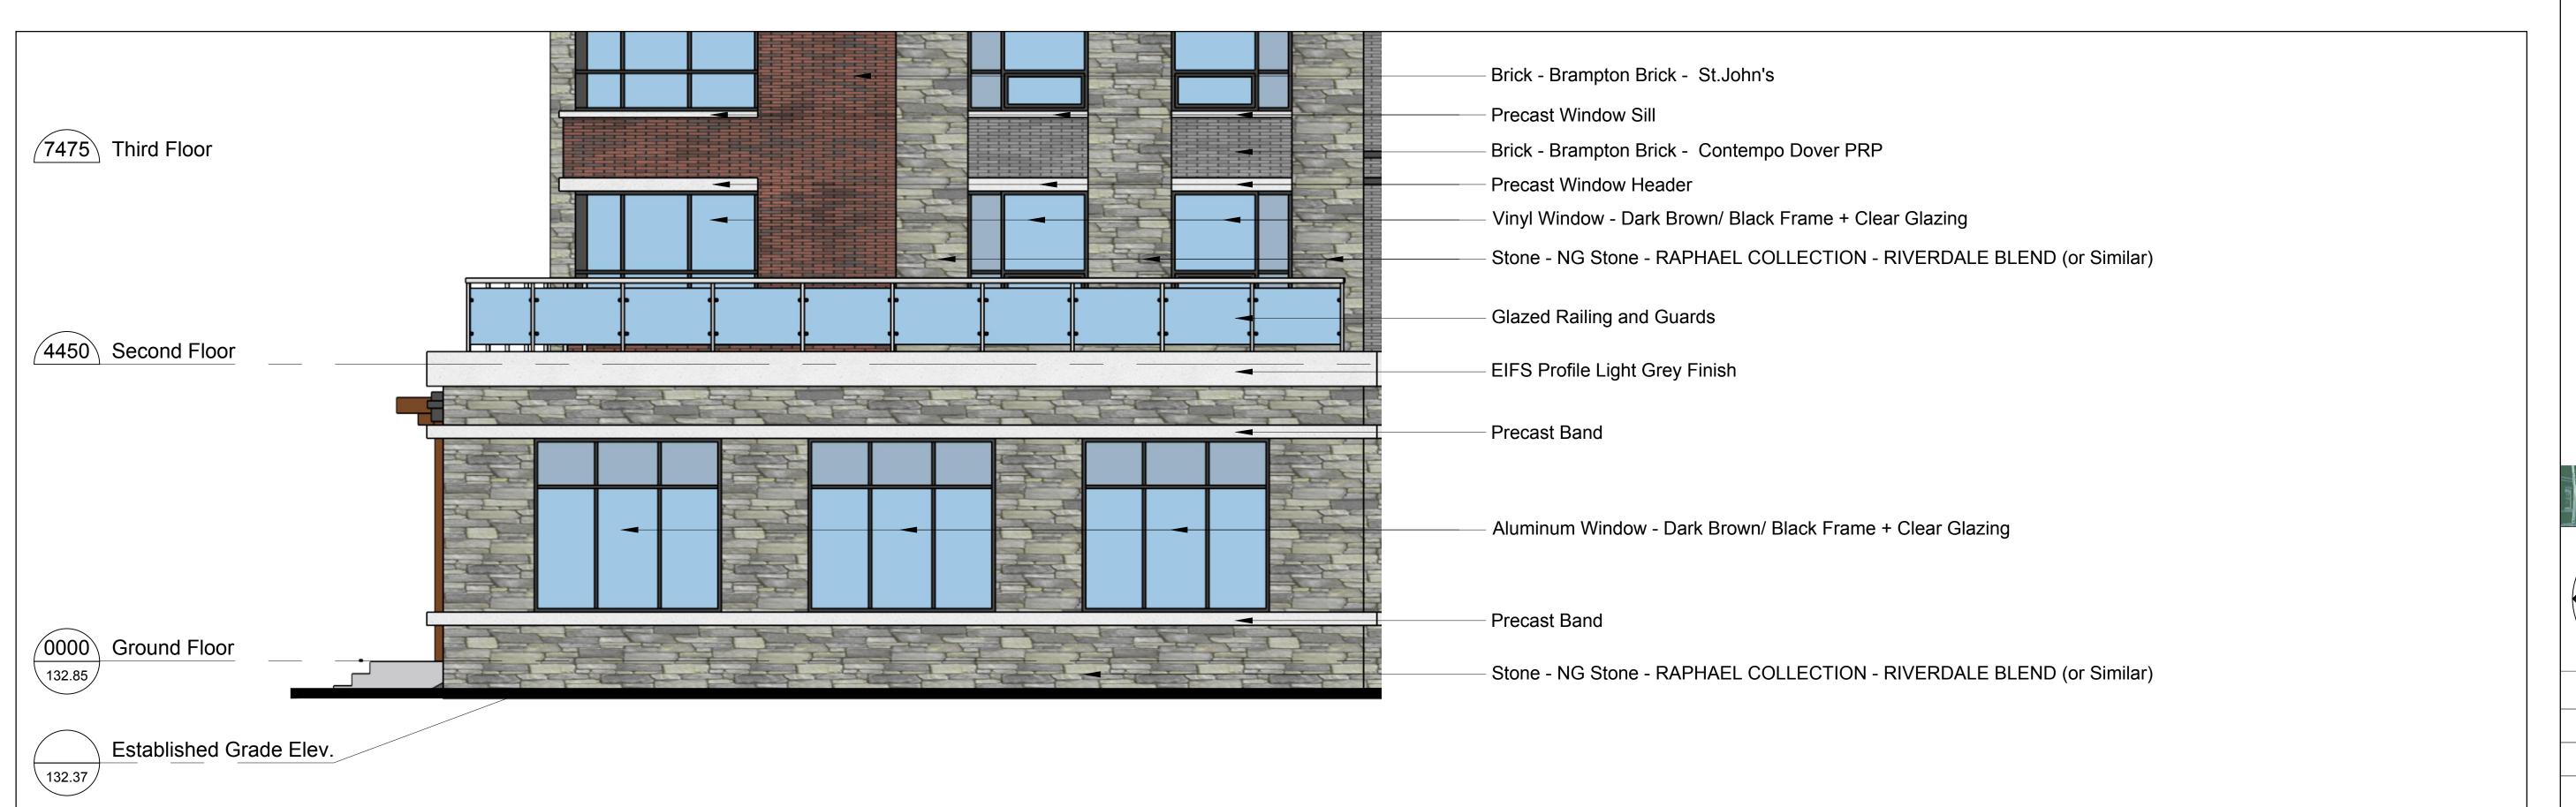

Partial South Enlarged Elevation
Scale: 1:50

| 3   |                             |              |  |  |
|-----|-----------------------------|--------------|--|--|
| 2   | Issued for SPA Resubmission | Oct 21, '19  |  |  |
| 1   | Issued for SPA Resubmission | July 17, '19 |  |  |
| NO: | REVISIONS:                  | ISSUED:      |  |  |
|     |                             |              |  |  |

BRICK - BRAMPTON BRICK - ST.JOHNS

EFIS PROFILE- LIGHT GREY

WINDOW- BLACK

PERGOLA - LONGBOARD - LIGHT NATIONAL WALNUT

WINDOW HEADER & SILL

DECORATIVE RAILING

PRECAST INSET

PRECAST BAND

#### FINISH SCHEDULE

- STONE NG Stone RAPHAEL COLLECTION RIVERDALE BLEND
- BRICK BRAMPTON BRICK CONTEMPO DOVER PRP
- BRICK BRAMPTON BRICK ST.JOHNS
- EFIS PROFILE- LIGHT GREY
- WINDOW- BLACK
- PERGOLA LONGBOARD LIGHT NATIONAL WALNUT
- WINDOW HEADER & SILL
- DECORATIVE RAILING
- PRECAST INSET
- PRECAST BAND
- GLAZED RAILINGS & GUARDS
- SPANDREL PANELS