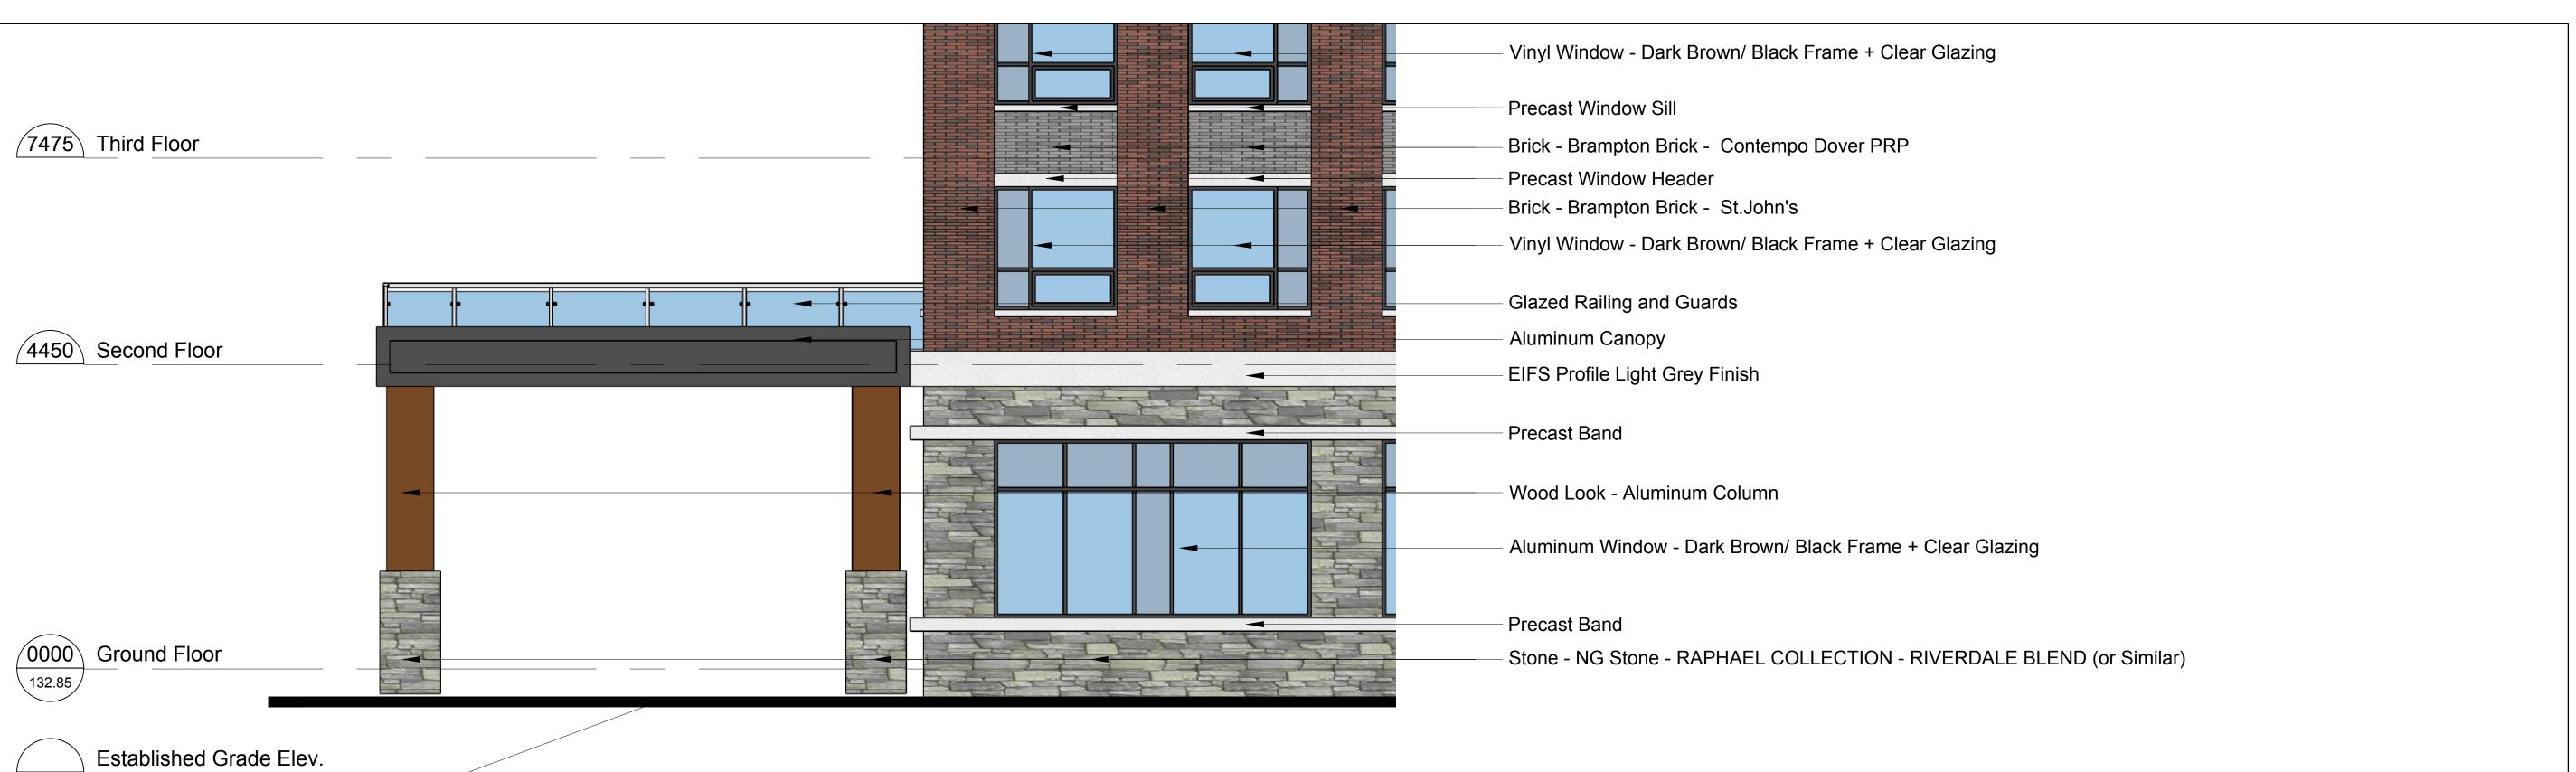

East Enlarged Elevation

A203

132.37

2 A203 West Enlarged Elevation

Planning

Planni

MICHAEL SPAZIANI ARCHITECT INC 6 Helene Street N, Suite 100 Port Credit, Mississauga ON L5G 3B2 T 905 891 0691 F 905 891 0514

#### FINISH SCHEDULE

- STONE NG Stone RAPHAEL COLLECTION RIVERDALE BLEND
- BRICK BRAMPTON BRICK CONTEMPO DOVER PRP
- BRICK BRAMPTON BRICK ST.JOHNS
- EFIS PROFILE- LIGHT GREY
- WINDOW- BLACK
- PERGOLA LONGBOARD LIGHT NATIONAL WALNUT
- WINDOW HEADER & SILL
- DECORATIVE RAILING
- PRECAST INSET
- PRECAST BAND
- GLAZED RAILINGS & GUARDS
- SPANDREL PANELS

All New Mech Units to be Less than 2m in height. All New Units to be Screened as Outlined in Zoning By-Law with Prefinished Metal Screens. Screen Colour to Match Cap Flashing.

Parapets Height Approx 450mm (not to exceed 2m)