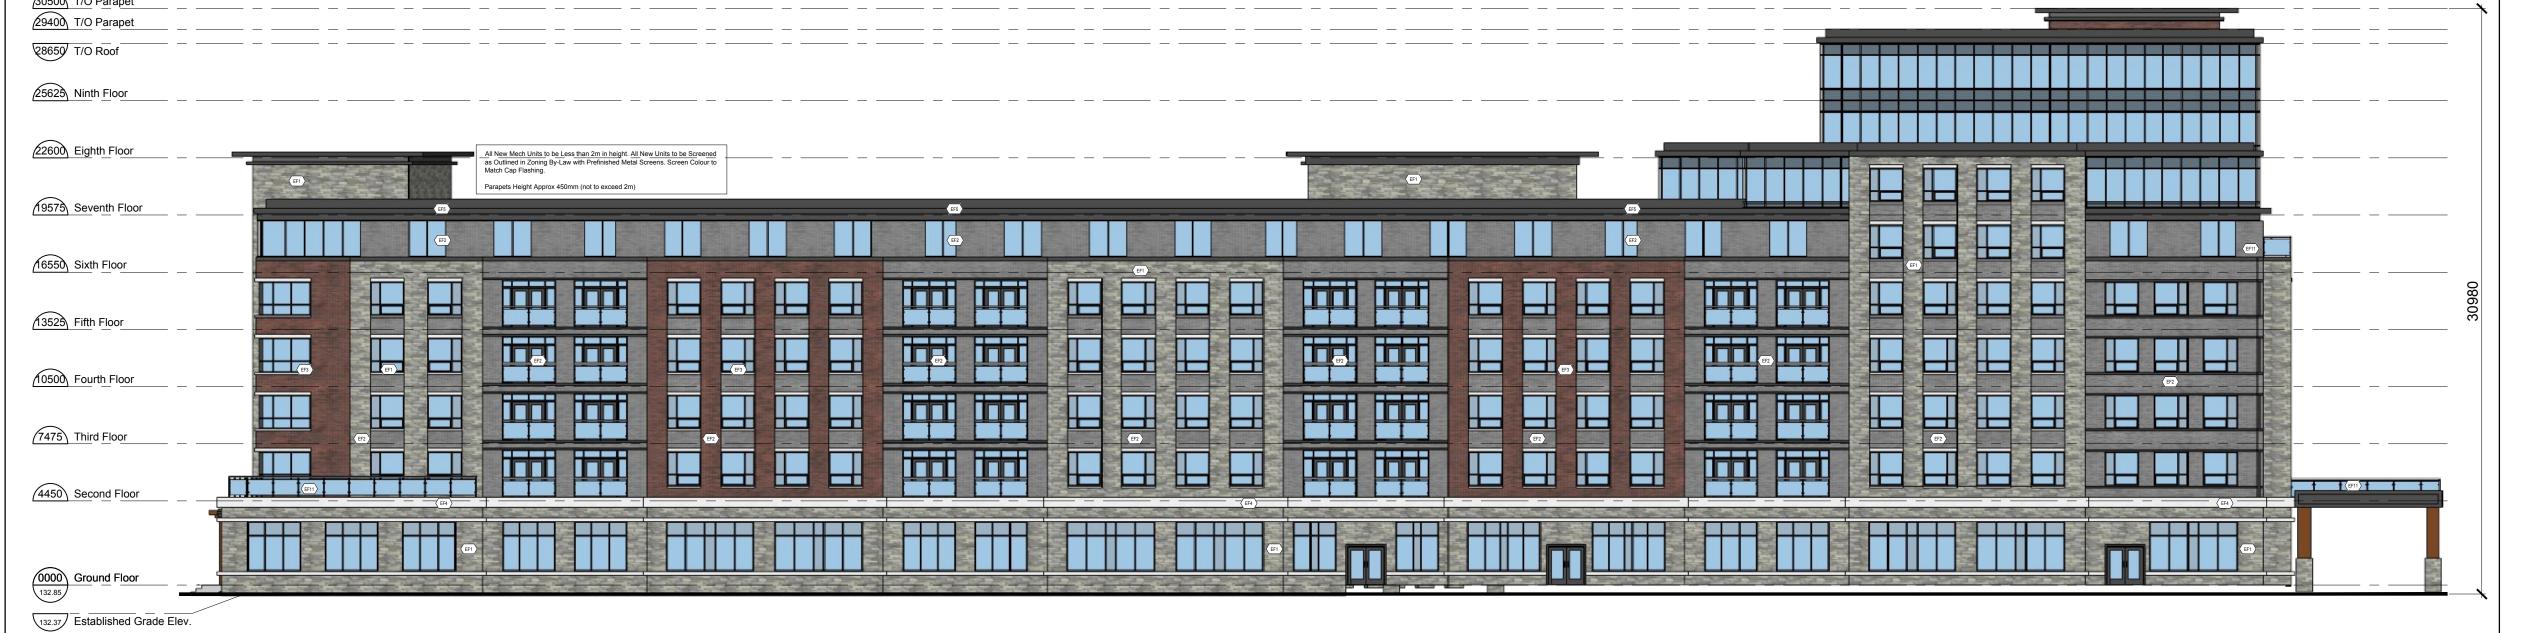

1 South Elevation
A202 Scale: 1:200

Scale: 1:200

\ A201

Partial South Elevation

Scale: 1:200

#### FINISH SCHEDULE

- STONE NG Stone RAPHAEL COLLECTION RIVERDALE BLEND
- BRICK BRAMPTON BRICK CONTEMPO DOVER PRP
- BRICK BRAMPTON BRICK ST.JOHNS
- EFIS PROFILE- LIGHT GREY
- WINDOW- BLACK
- PERGOLA LONGBOARD LIGHT NATIONAL WALNUT
- WINDOW HEADER & SILL
- DECORATIVE RAILING
- PRECAST INSET
- PRECAST BAND
- GLAZED RAILINGS & GUARDS
- SPANDREL PANELS

All New Mech Units to be Less than 2m in height. All New Units to be Screened as Outlined in Zoning By-Law with Prefinished Metal Screens. Screen Colour to Match Cap Flashing.

Parapets Height Approx 450mm (not to exceed 2m)