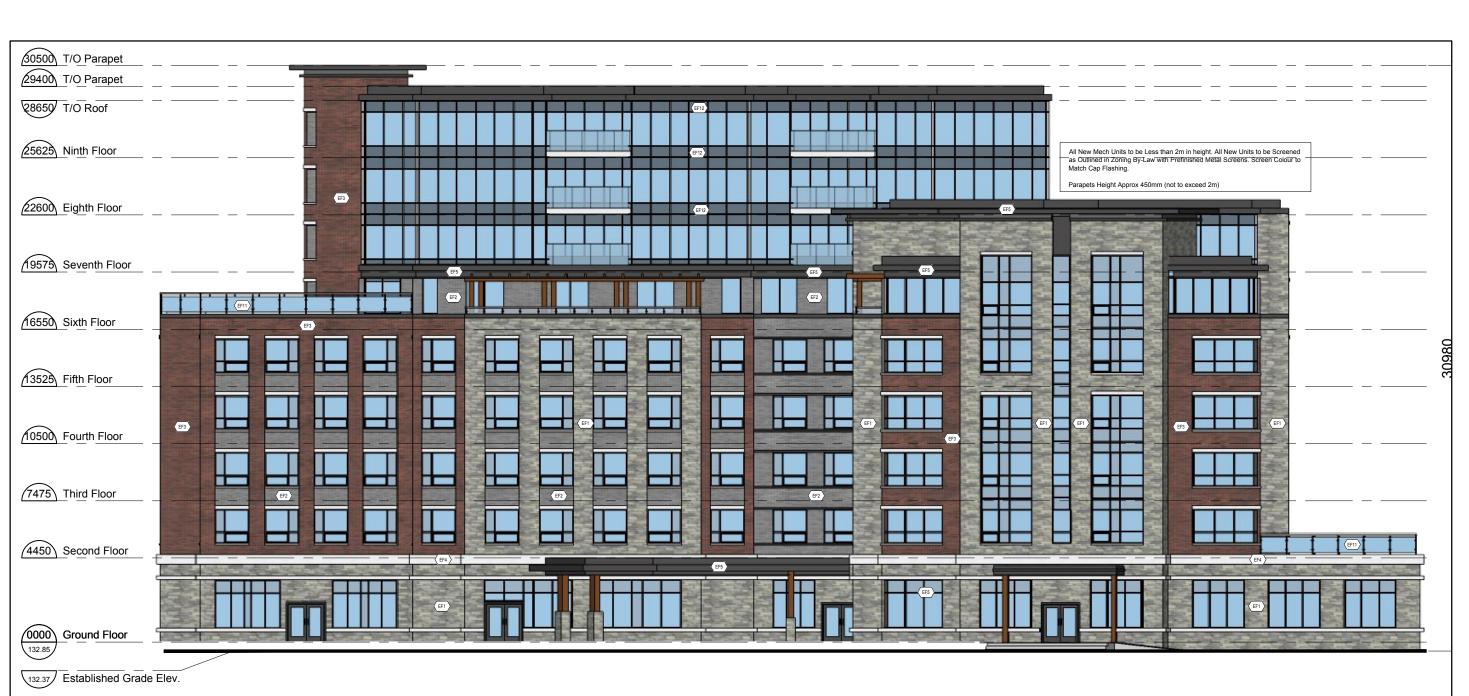

1 West Elevation
A201 Scale: 1:200

30500 T/O Parapet
29400 T/O Parapet
28650 T/O Roof

2 East Elevation

Scale: 1:200

FINISH SCHEDULE

STONE - NG Stone - RAPHAEL COLLECTION - RIVERDALE BLEND

BRICK - BRAMPTON BRICK - CONTEMPO DOVER PRP

BRICK - BRAMPTON BRICK - ST.JOHNS

EFIS PROFILE- LIGHT GREY

WINDOW- BLACK

PERGOLA - LONGBOARD - LIGHT NATIONAL WALNUT

WINDOW HEADER & SILL

DECORATIVE RAILING

PRECAST INSET

PRECAST BAND

GLAZED RAILINGS & GUARDS

SPANDREL PANELS

All New Mech Units to be Less than 2m in height. All New Units to be Screened as Outlined in Zoning By-Law with Prefinished Metal Screens. Screen Colour to Match Cap Flashing.

Parapets Height Approx 450mm (not to exceed 2m)

NOTE: This drawing is the property of the Architect and may not be reproduced or used without the expressed consent of the Architect. The contractor is to verify all dimensions and conditions on the project and to report any discrepancies to the Architect prior to commencing work. These drawings are not to be used for construction purposes unless indicated as "issued for construction".

All New Mech Units to be Less than 2m in height. All New Units to be Screened as Outlined in Zoning By-Law with Prefinished Metal Screens. Screen Colour to Match Cap Flashing.

Parapets Height Approx 450mm (not to exceed 2m)