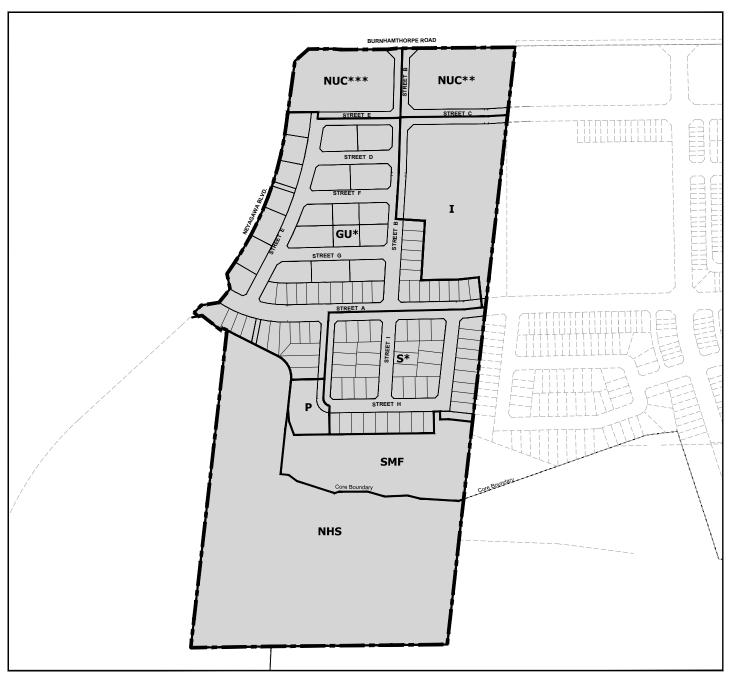

## Schedule "A" To 2023-\*\*\*

# **AMENDMENT TO BY-LAW 2023-xxx**

 $\mbox{Re-zoned From}:\mbox{Existing Development (ED) to}:$ 

Sub-Urban (S sp:\*)

General Urban (GU sp:\*)

Neyagawa Urban Core (NUC sp:\*\*) Neyagawa Urban Core (NUC sp:\*\*\*)

Natural Heritage System (NHS)

Stormwater Management Facility (SMF)

Institutional (I) Park (P) Excerpt from Map \_\_\_\_