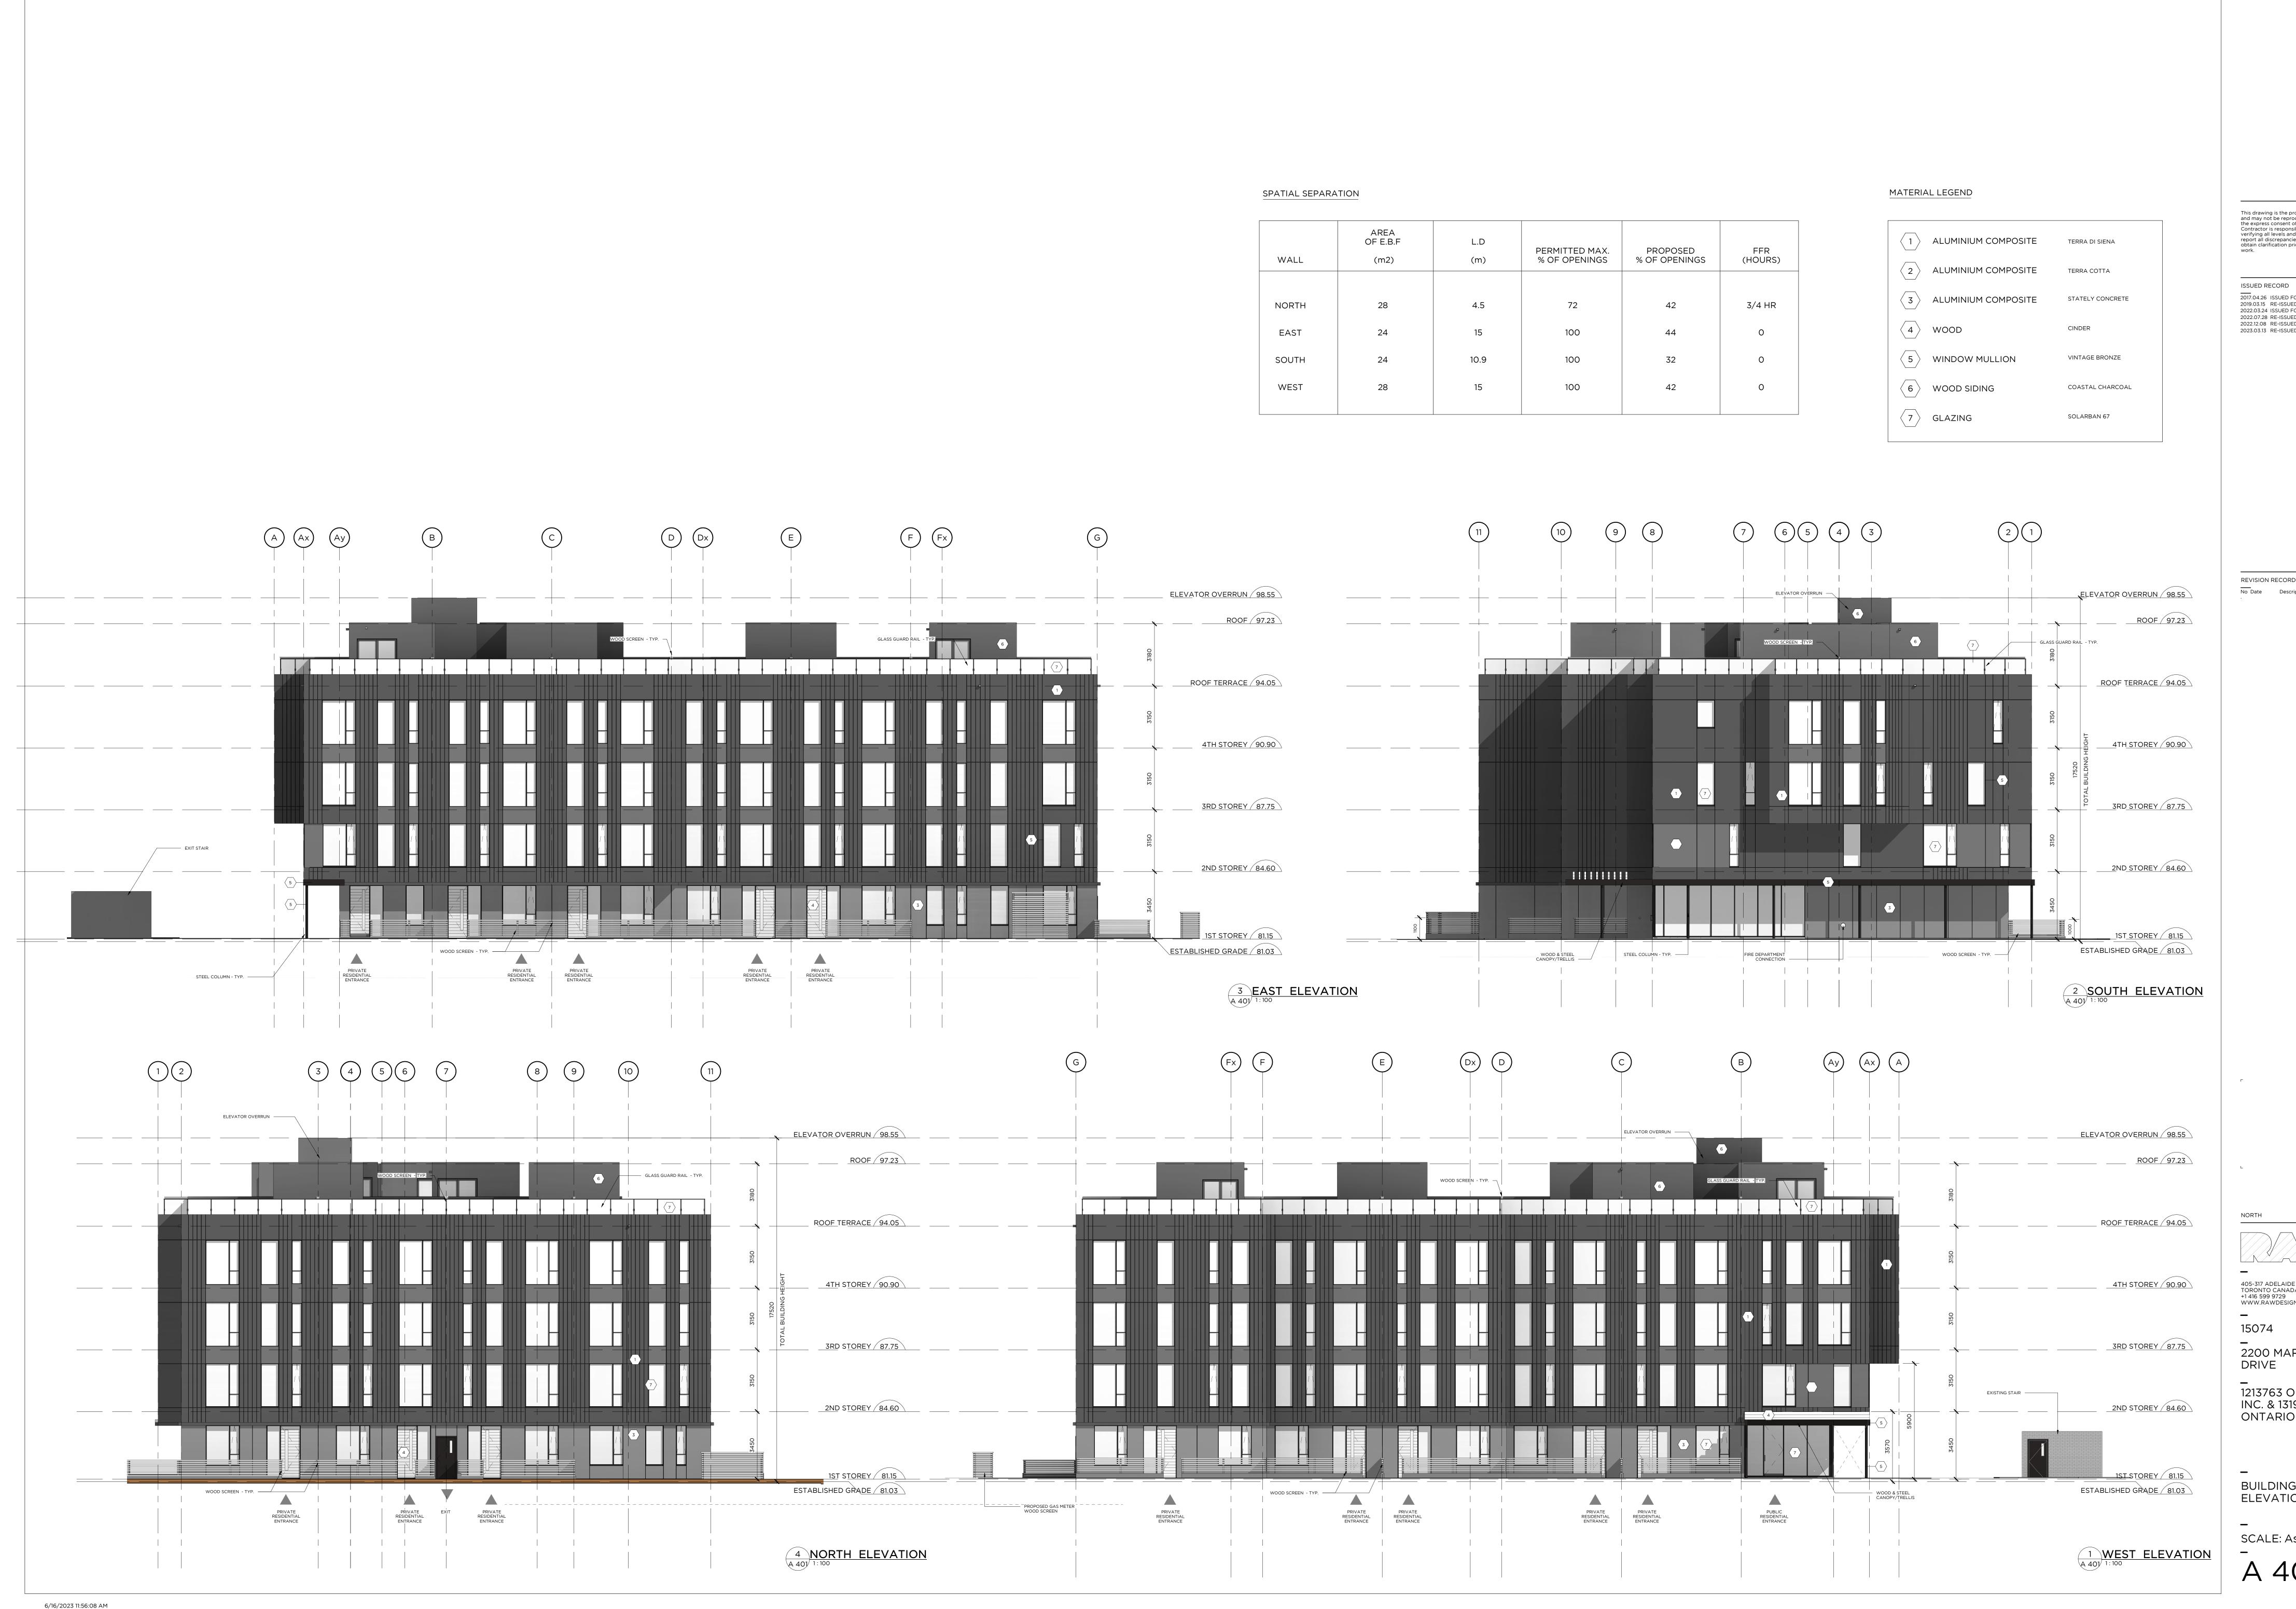

2200 MARINE

1213763 ONTARIO INC. & 1319399 ONTARIO INC.

BUILDING ELEVATIONS

SCALE: As indicated

A 401

2 LONGITUDINAL SECTION NORTH SOUTH
A 501 1:100

This drawing is the property of the Architect and may not be reproduced or used without the express consent of the Architect. The Contractor is responsible for checking and verifying all levels and dimensions and shall report all discrepancies to the Architect and obtain clarification prior to commencing work.