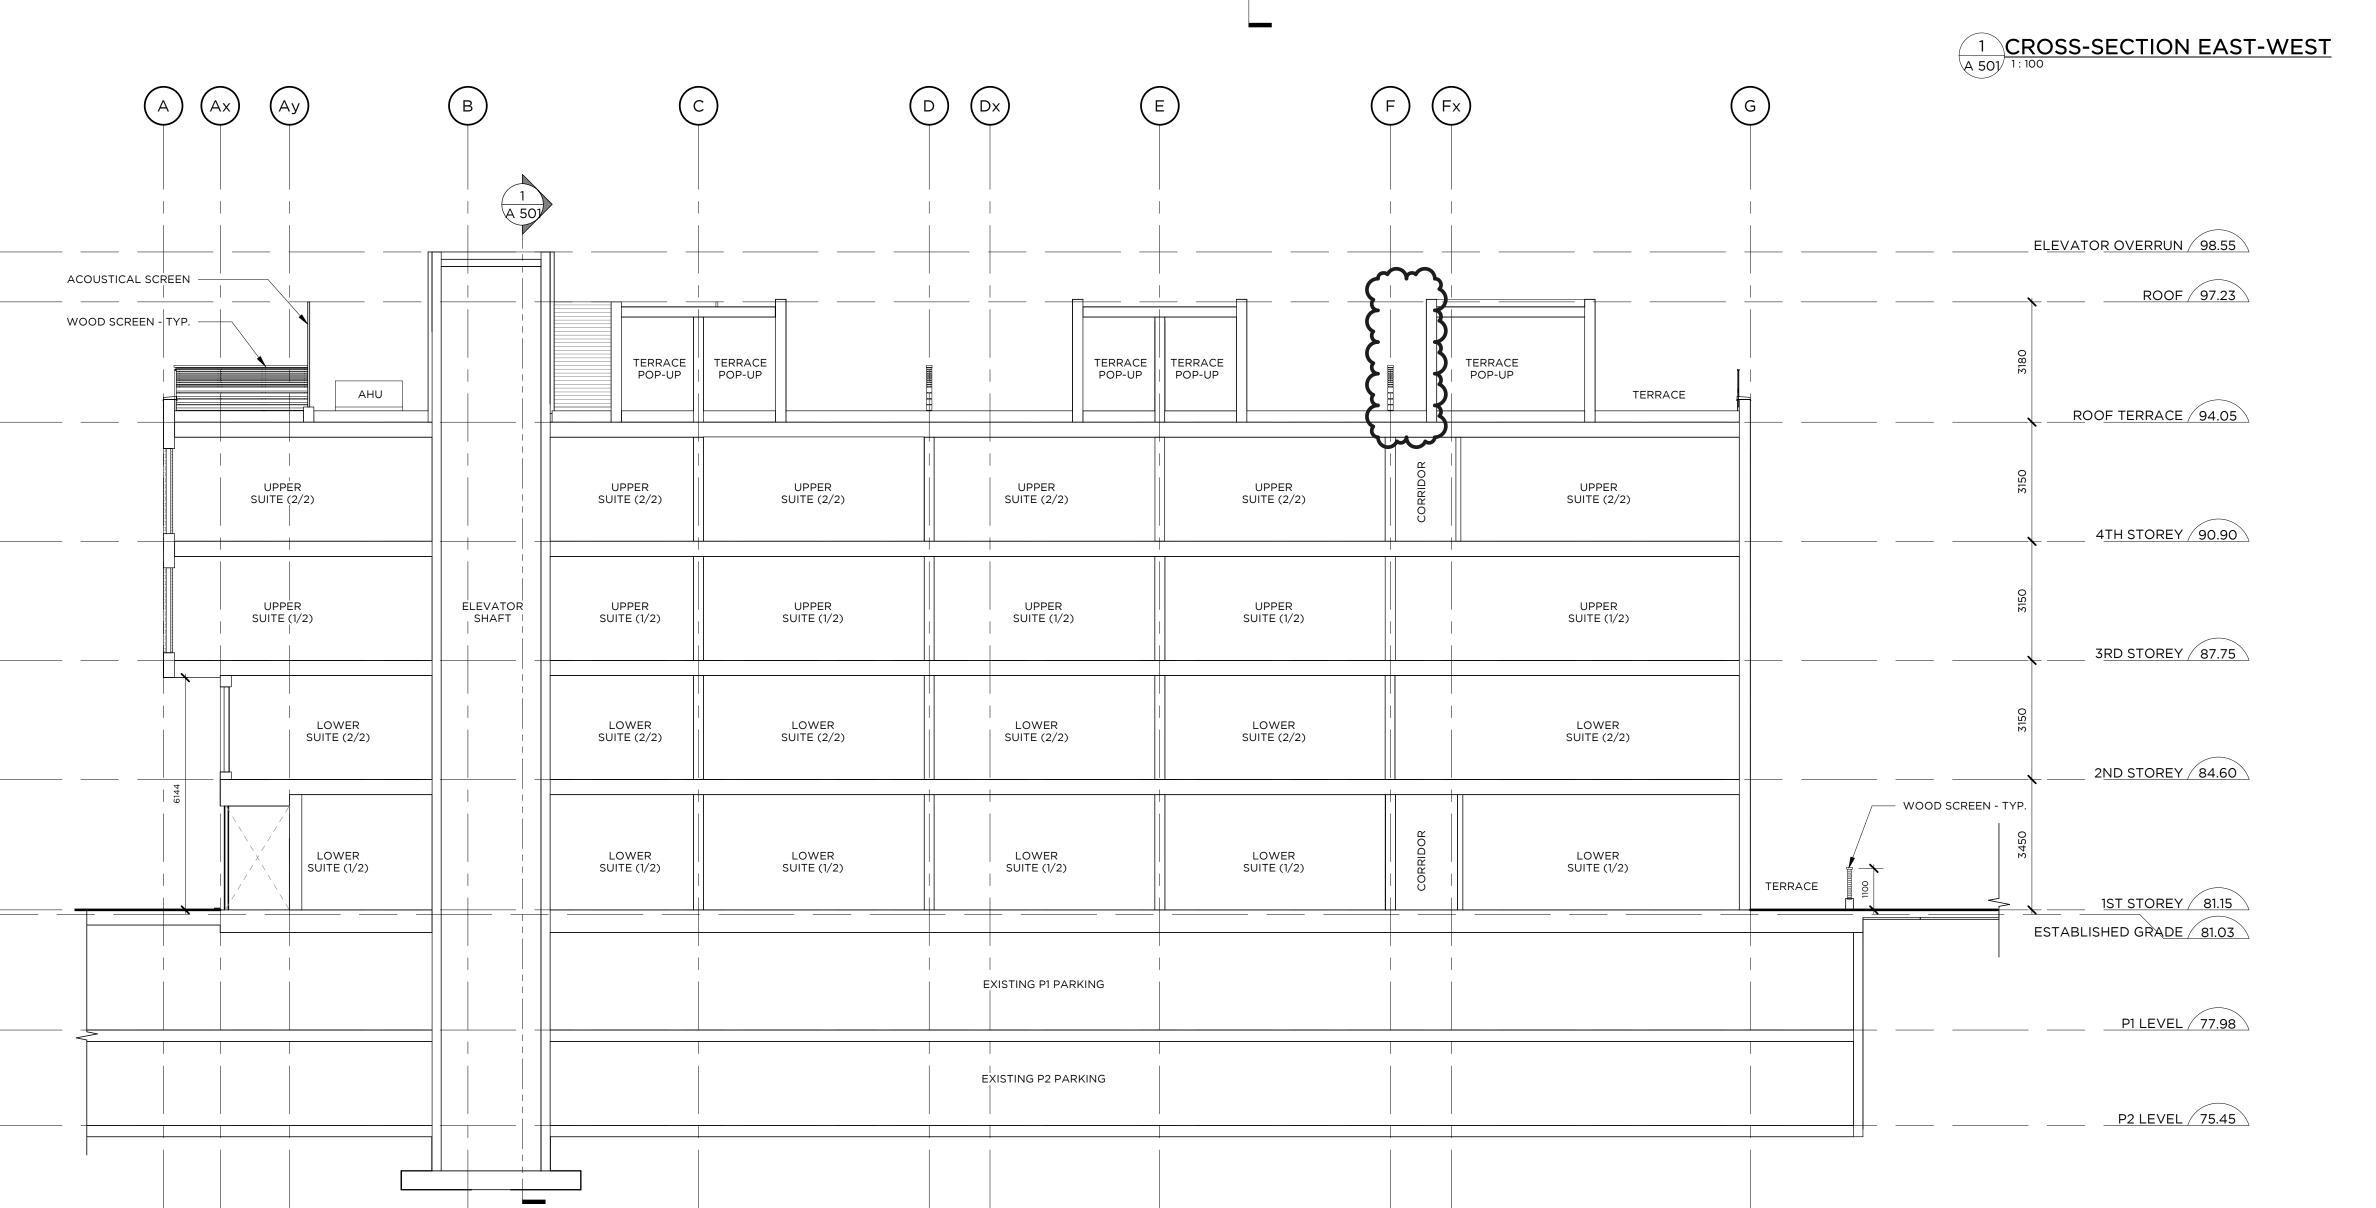

2200 MARINE

1213763 ONTARIO INC. & 1319399 ONTARIO INC.

BUILDING ELEVATIONS

SCALE: As indicated

A 401

2 LONGITUDINAL SECTION NORTH SOUTH
A 501 1:100

This drawing is the property of the Architect and may not be reproduced or used without the express consent of the Architect. The Contractor is responsible for checking and verifying all levels and dimensions and shall report all discrepancies to the Architect and obtain clarification prior to commencing work.

NORTH

405-317 ADELAIDE STREET WEST TORONTO CANADA M5V 1P9 +1 416 599 9729 WWW.RAWDESIGN.CA

– 15074 – 2200 MARINE DRIVE

– 1213763 ONTARIO INC. & 1319399 ONTARIO INC.

BUILDING SECTIONS

SCALE: 1:100 A 501