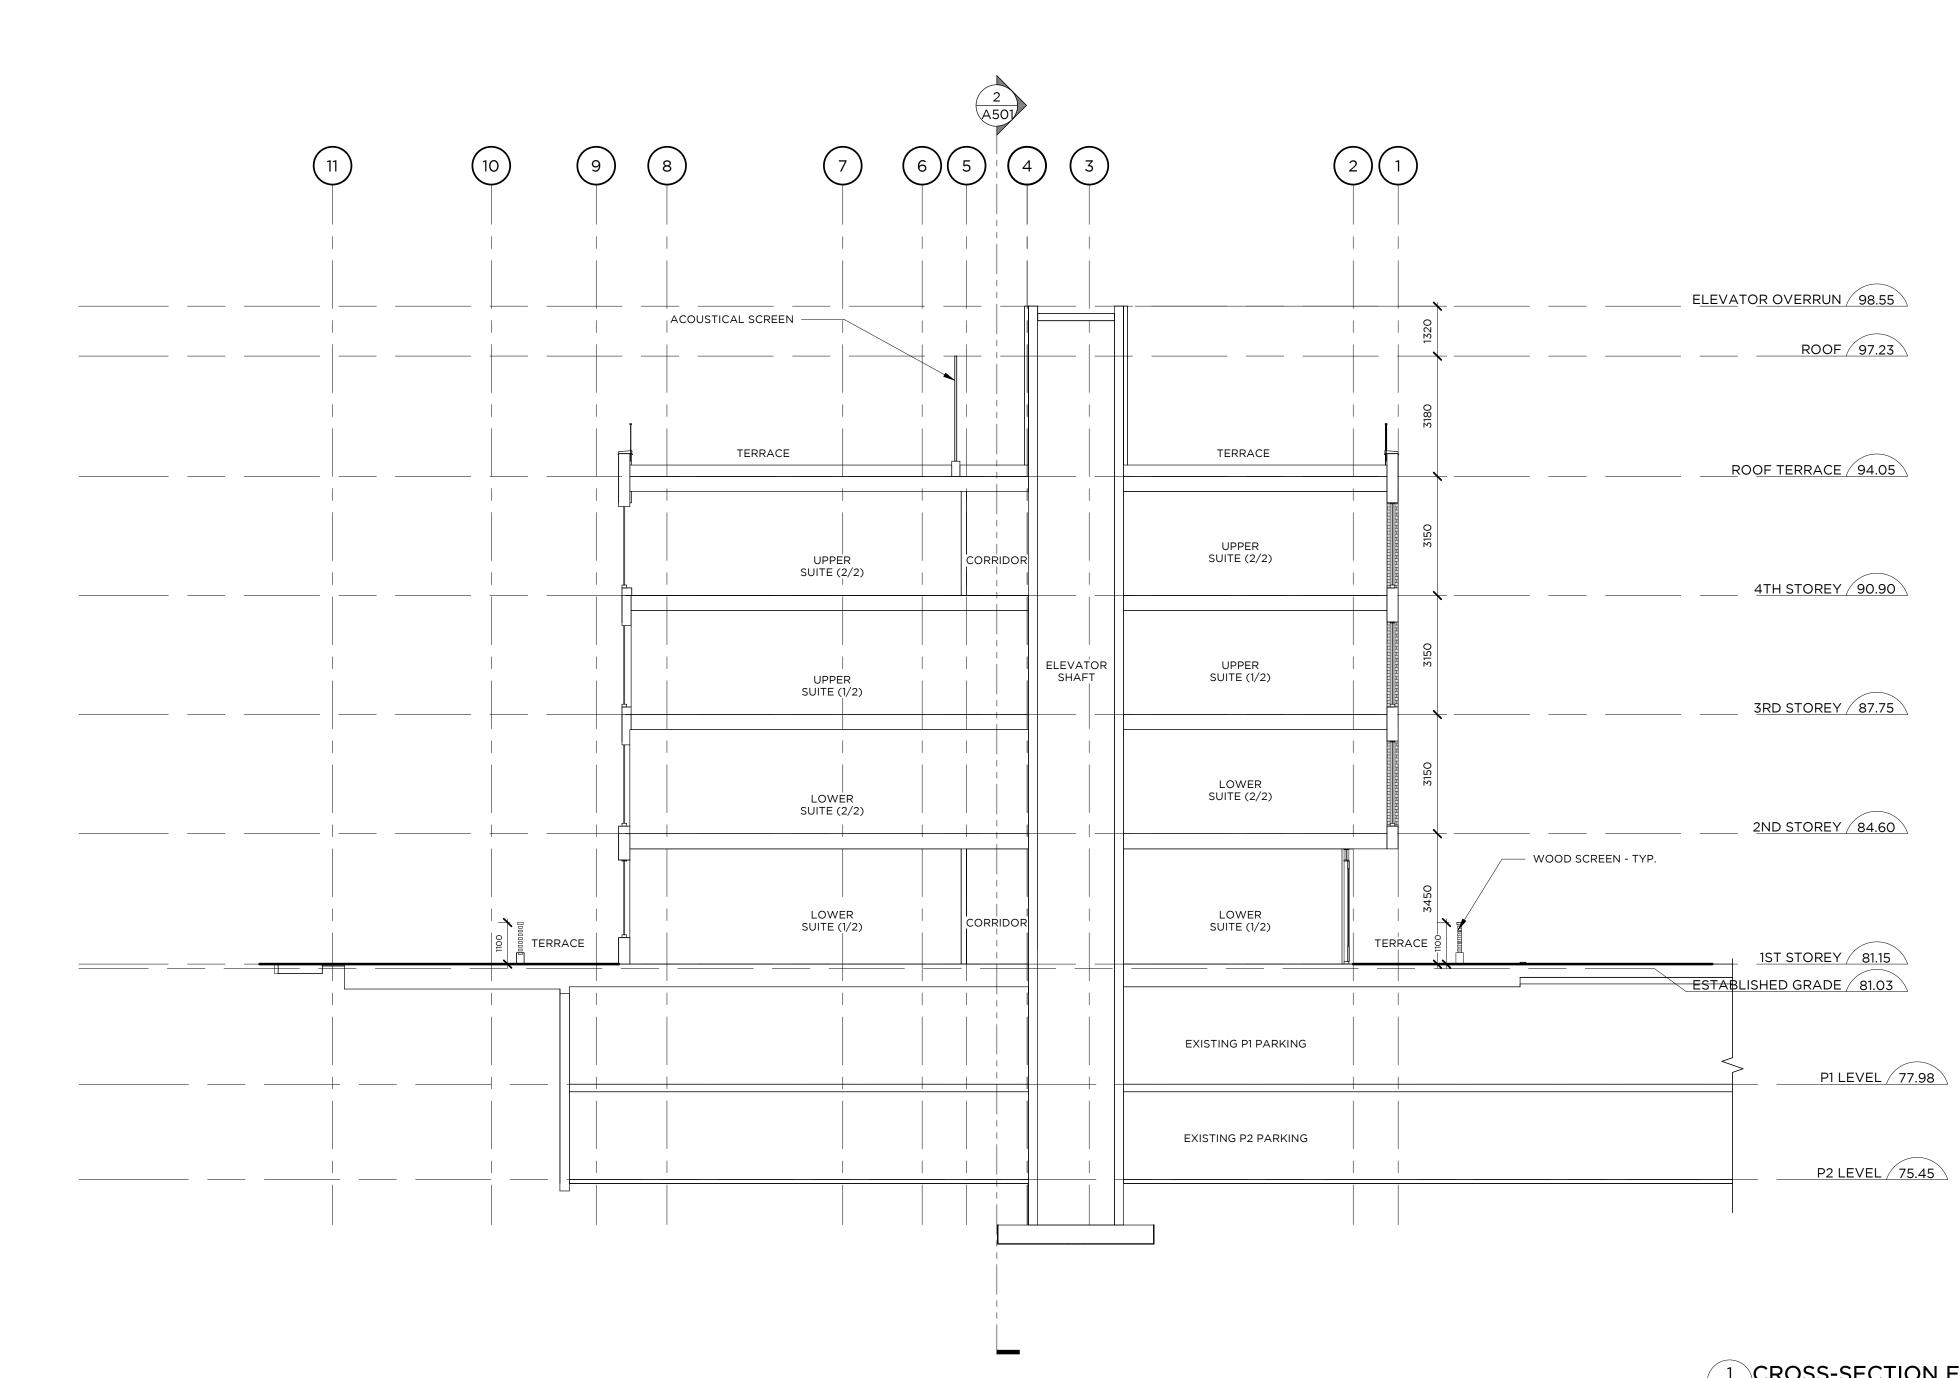

2200 MARINE

1213763 ONTARIO INC. & 1319399 ONTARIO INC.

BUILDING ELEVATIONS

SCALE: As indicated

A 401

2 LONGITUDINAL SECTION NORTH SOUTH
A 501 1:100

This drawing is the property of the Architect and may not be reproduced or used without the express consent of the Architect. The Contractor is responsible for checking and verifying all levels and dimensions and shall report all discrepancies to the Architect and obtain clarification prior to commencing work.

NORTH

405-317 ADELAIDE STREET WEST TORONTO CANADA M5V 1P9 +1 416 599 9729 WWW.RAWDESIGN.CA

– 15074 – 2200 MARINE DRIVE

– 1213763 ONTARIO INC. & 1319399 ONTARIO INC.

BUILDING SECTIONS

SCALE: 1:100 A 501