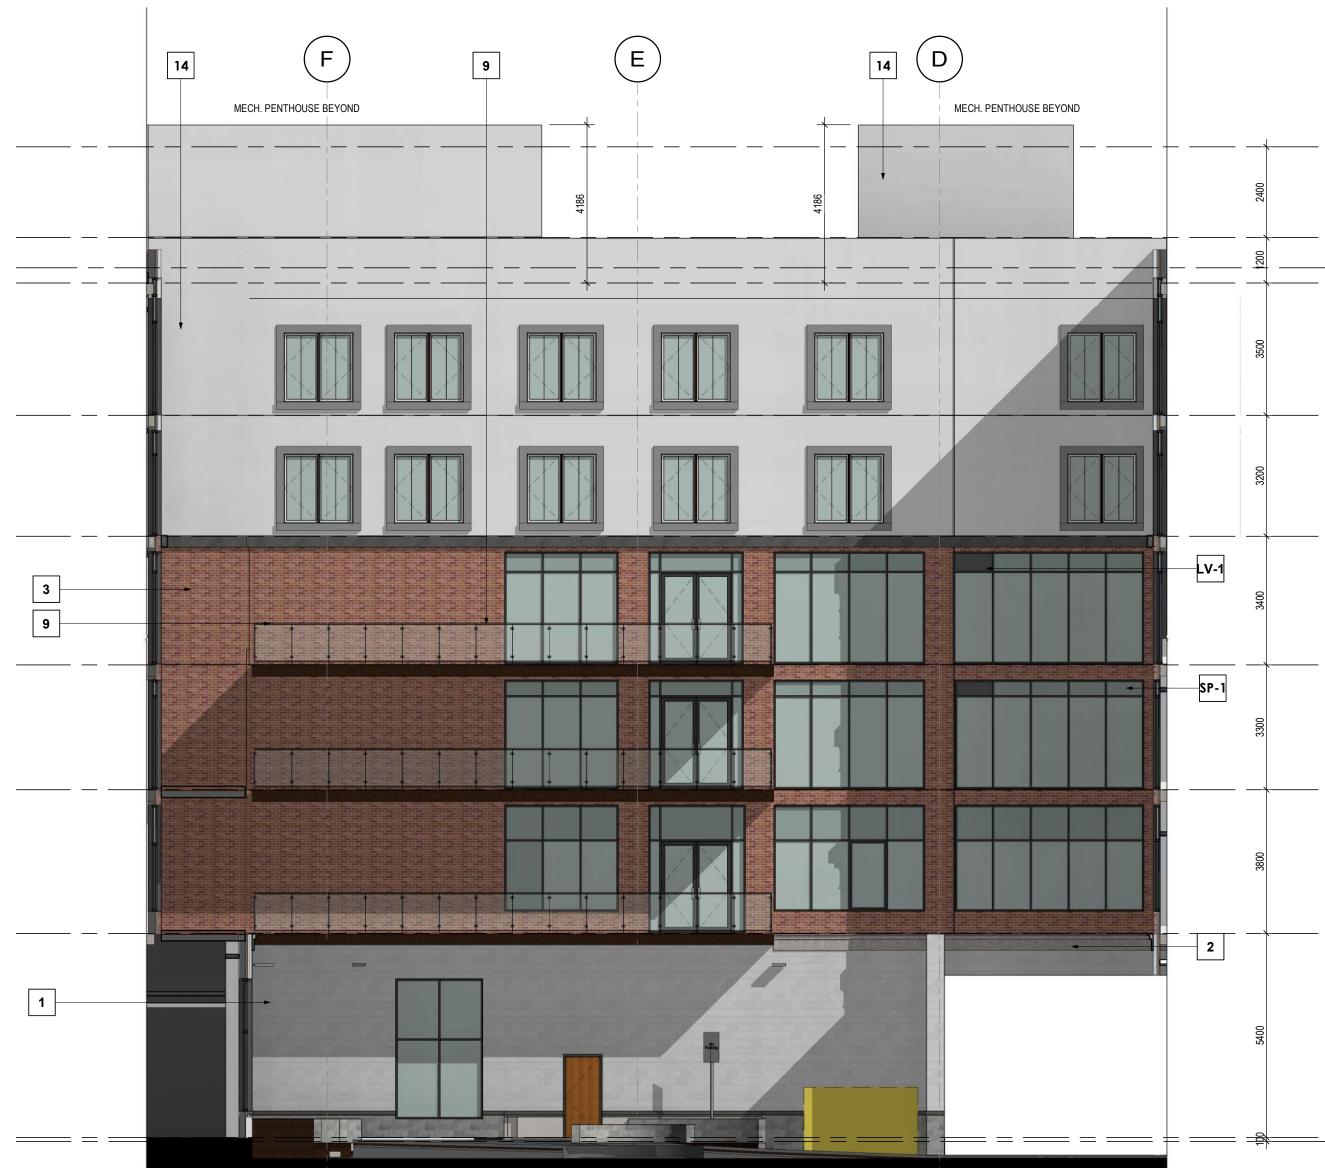

## MATERIALS LEGEND 12 SCONCE LIGHT 1 LIGHT GREY STONE VENEER **2** PRECAST CORNICE 13 FABRIC CANOPY **3** REDDISH BROWN BRICK (LIDO PANEL) **14** ALUMINUM PANEL 4 COMPOSITE BOARD SIDING (LIDO PANEL) 15 STANDING SEAM METAL ROOFING **5** WHITE COMPOSITE BOARD TRIM 16 EXHUAST VENT **6** ALUM. STOREFRONT WINDOW SYSTEM **17** ALUM. CANOPY W/ TIE BACKS 7 TRADITIONAL PUNCH WINDOW 18 OVERHEAD DOOR 8 TRADITIONAL METAL DOOR **19** GREY STONE VENEER **9** ALUM. RAILING (W/ GLASS) **20** COMPOSITE WOOD SCREEN 21 REDDISH BROWN BRICK 10 ALUM. RAILING 11 GOOSE NECK LIGHT LV-1 LOUVERS SP-1 SPANDREL PANEL

| MATERIALS LEGEND                        |                                |
|-----------------------------------------|--------------------------------|
| 1 LIGHT GREY STONE VENEER               | 12 SCONCE LIGHT                |
| 2 PRECAST CORNICE                       | 13 FABRIC CANOPY               |
| 3 REDDISH BROWN BRICK (LIDO PANEL)      | 14 ALUMINUM PANEL              |
| 4 COMPOSITE BOARD SIDING (LIDO PANEL)   | 15 STANDING SEAM METAL ROOFING |
| 5 WHITE COMPOSITE BOARD TRIM            | 16 EXHUAST VENT                |
| <b>6</b> ALUM. STOREFRONT WINDOW SYSTEM | 17 ALUM. CANOPY W/ TIE BACKS   |
| 7 TRADITIONAL PUNCH WINDOW              | 18 OVERHEAD DOOR               |
| 8 TRADITIONAL METAL DOOR                | <b>19</b> GREY STONE VENEER    |
| 9 ALUM. RAILING (W/ GLASS)              | 20 COMPOSITE WOOD SCREEN       |
| 10 ALUM. RAILING                        | 21 REDDISH BROWN BRICK         |
| 11 GOOSE NECK LIGHT                     | LV-1 LOUVERS                   |
|                                         | SP-1 SPANDREL PANEL            |