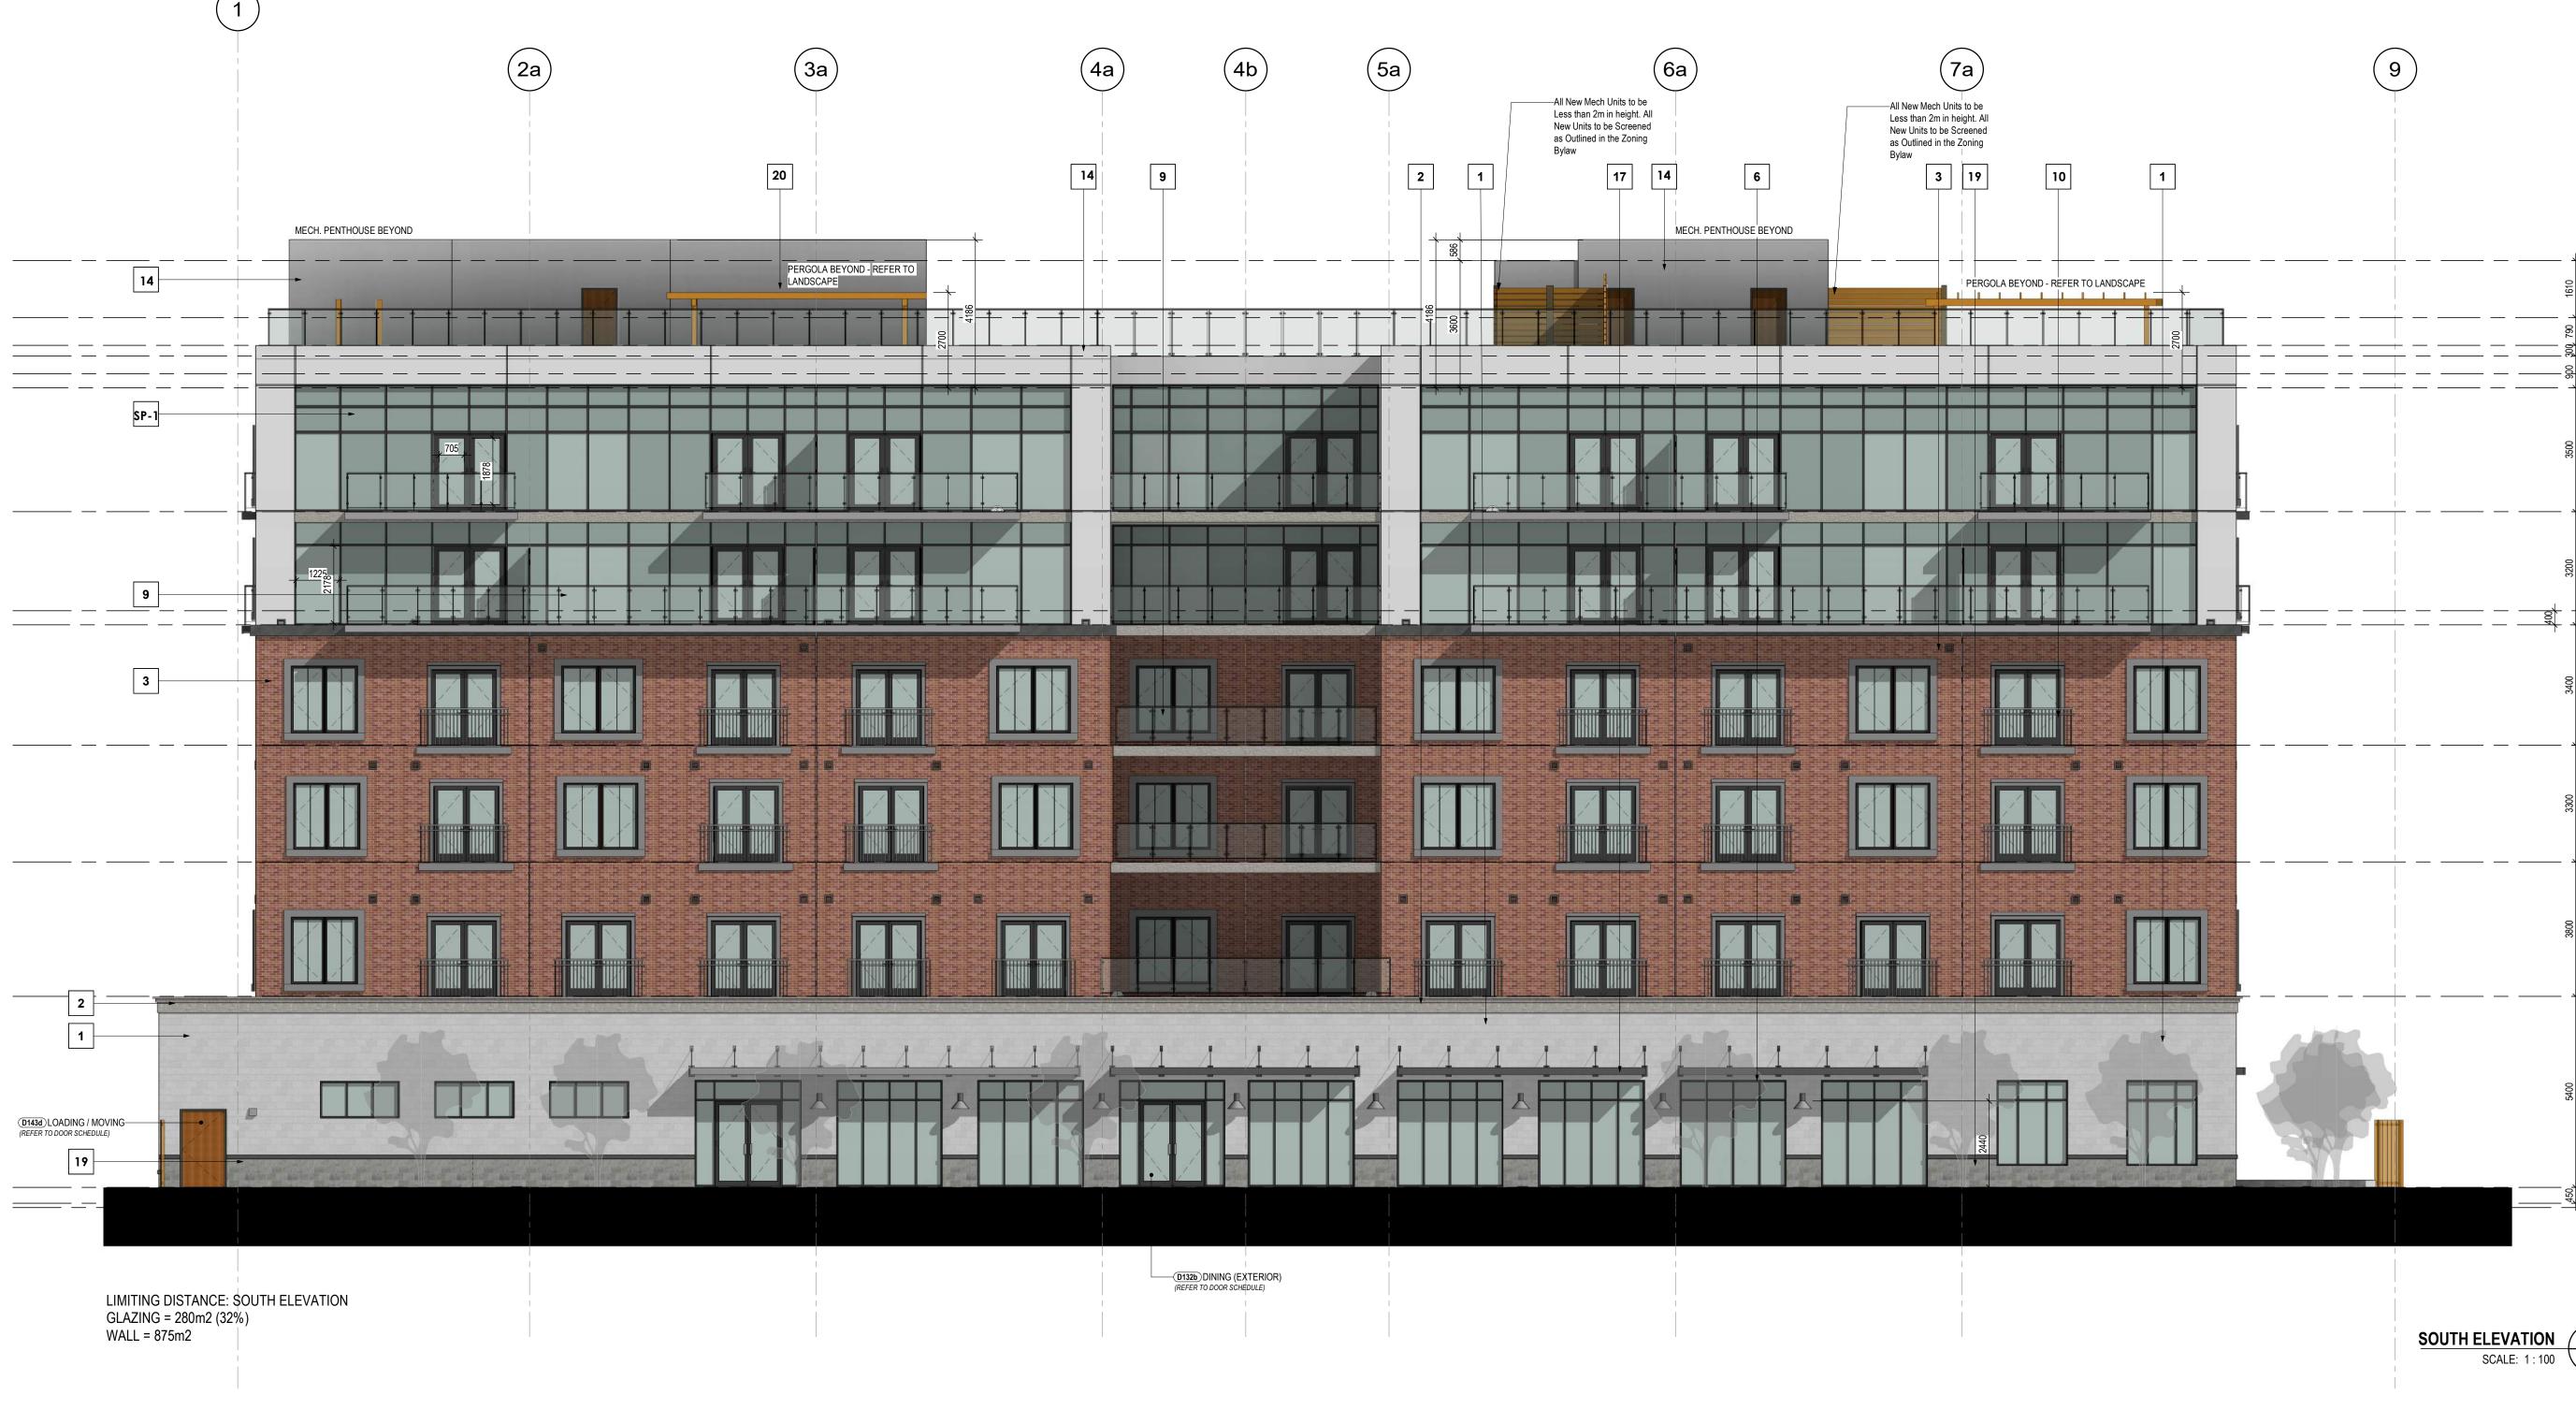

## MATERIALS LEGEND 12 SCONCE LIGHT 1 LIGHT GREY STONE VENEER **2** PRECAST CORNICE 13 FABRIC CANOPY **3** REDDISH BROWN BRICK (LIDO PANEL) **14** ALUMINUM PANEL 4 COMPOSITE BOARD SIDING (LIDO PANEL) 15 STANDING SEAM METAL ROOFING **5** WHITE COMPOSITE BOARD TRIM 16 EXHUAST VENT **6** ALUM. STOREFRONT WINDOW SYSTEM **17** ALUM. CANOPY W/ TIE BACKS 7 TRADITIONAL PUNCH WINDOW 18 OVERHEAD DOOR 8 TRADITIONAL METAL DOOR **19** GREY STONE VENEER **9** ALUM. RAILING (W/ GLASS) **20** COMPOSITE WOOD SCREEN 21 REDDISH BROWN BRICK 10 ALUM. RAILING 11 GOOSE NECK LIGHT LV-1 LOUVERS SP-1 SPANDREL PANEL

| MATERIALS LEGEND                        |                                |
|-----------------------------------------|--------------------------------|
| 1 LIGHT GREY STONE VENEER               | 12 SCONCE LIGHT                |
| 2 PRECAST CORNICE                       | 13 FABRIC CANOPY               |
| 3 REDDISH BROWN BRICK (LIDO PANEL)      | 14 ALUMINUM PANEL              |
| 4 COMPOSITE BOARD SIDING (LIDO PANEL)   | 15 STANDING SEAM METAL ROOFING |
| 5 WHITE COMPOSITE BOARD TRIM            | 16 EXHUAST VENT                |
| <b>6</b> ALUM. STOREFRONT WINDOW SYSTEM | 17 ALUM. CANOPY W/ TIE BACKS   |
| 7 TRADITIONAL PUNCH WINDOW              | 18 OVERHEAD DOOR               |
| 8 TRADITIONAL METAL DOOR                | <b>19</b> GREY STONE VENEER    |
| 9 ALUM. RAILING (W/ GLASS)              | 20 COMPOSITE WOOD SCREEN       |
| 10 ALUM. RAILING                        | 21 REDDISH BROWN BRICK         |
| 11 GOOSE NECK LIGHT                     | LV-1 LOUVERS                   |
|                                         | SP-1 SPANDREL PANEL            |