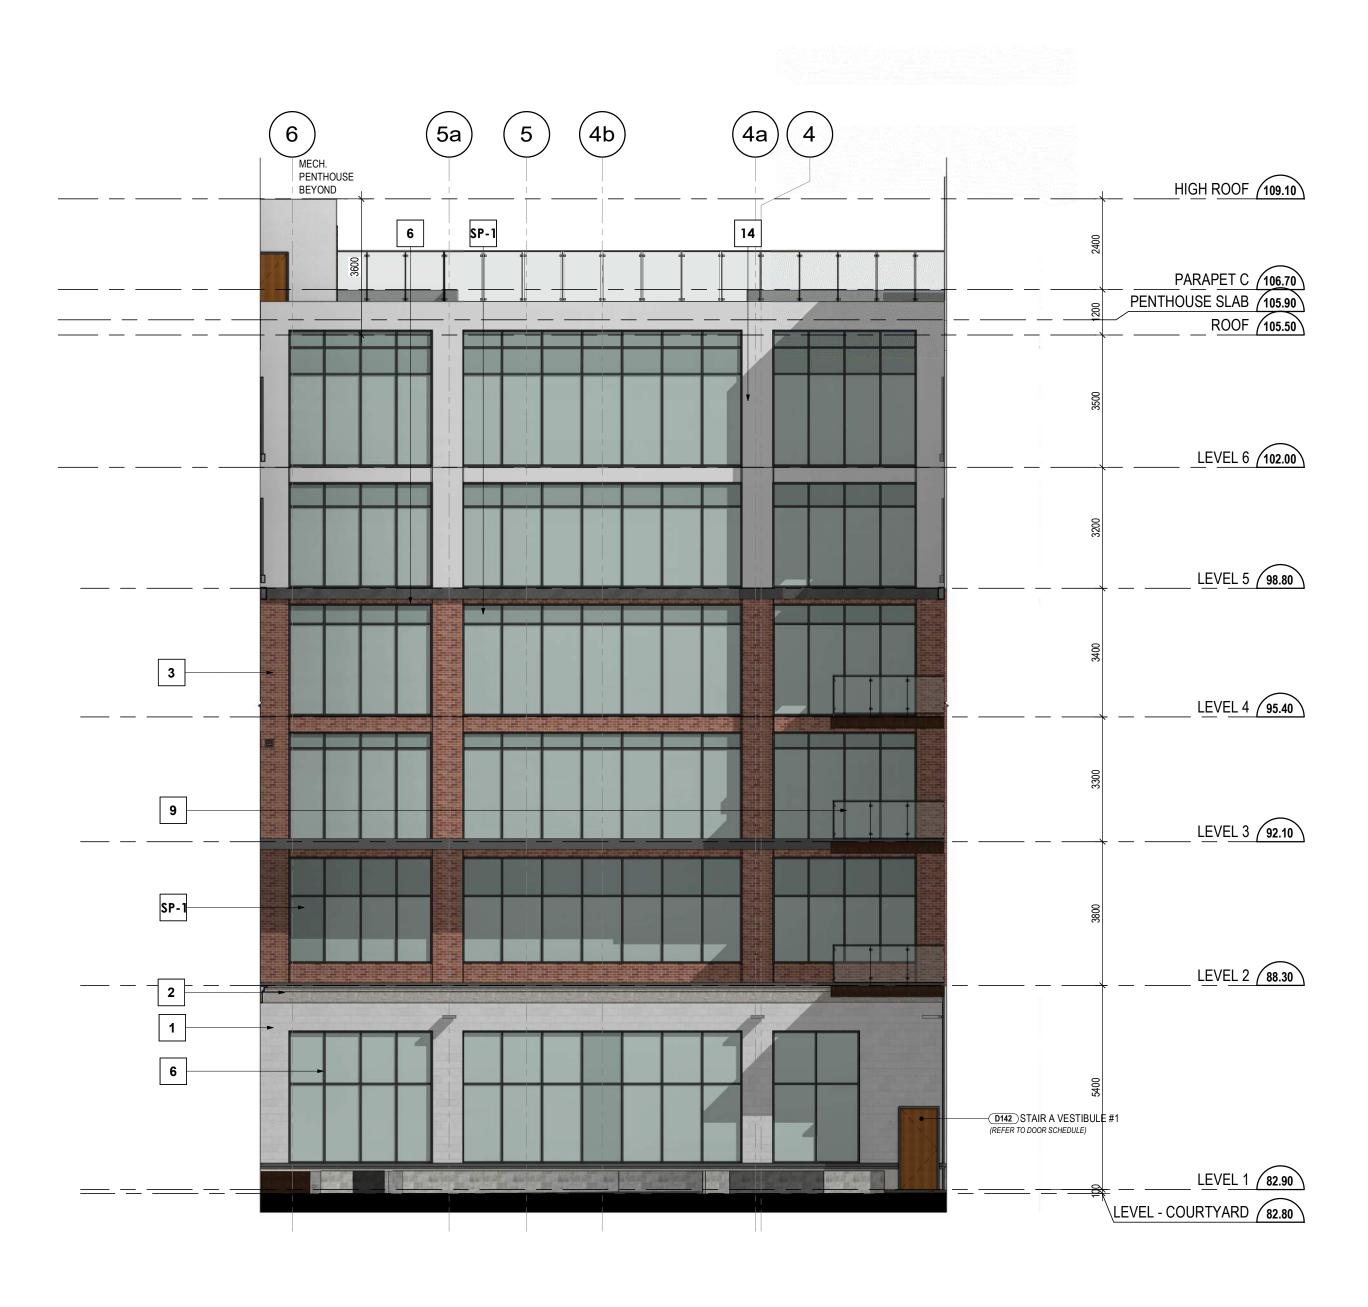

## MATERIALS LEGEND 12 SCONCE LIGHT 1 LIGHT GREY STONE VENEER **2** PRECAST CORNICE 13 FABRIC CANOPY **3** REDDISH BROWN BRICK (LIDO PANEL) **14** ALUMINUM PANEL 4 COMPOSITE BOARD SIDING (LIDO PANEL) 15 STANDING SEAM METAL ROOFING **5** WHITE COMPOSITE BOARD TRIM 16 EXHUAST VENT **6** ALUM. STOREFRONT WINDOW SYSTEM **17** ALUM. CANOPY W/ TIE BACKS 7 TRADITIONAL PUNCH WINDOW 18 OVERHEAD DOOR 8 TRADITIONAL METAL DOOR **19** GREY STONE VENEER **9** ALUM. RAILING (W/ GLASS) **20** COMPOSITE WOOD SCREEN 21 REDDISH BROWN BRICK 10 ALUM. RAILING 11 GOOSE NECK LIGHT LV-1 LOUVERS SP-1 SPANDREL PANEL

| MATERIALS LEGEND                        |                                |
|-----------------------------------------|--------------------------------|
| 1 LIGHT GREY STONE VENEER               | 12 SCONCE LIGHT                |
| 2 PRECAST CORNICE                       | 13 FABRIC CANOPY               |
| 3 REDDISH BROWN BRICK (LIDO PANEL)      | 14 ALUMINUM PANEL              |
| 4 COMPOSITE BOARD SIDING (LIDO PANEL)   | 15 STANDING SEAM METAL ROOFING |
| 5 WHITE COMPOSITE BOARD TRIM            | 16 EXHUAST VENT                |
| <b>6</b> ALUM. STOREFRONT WINDOW SYSTEM | 17 ALUM. CANOPY W/ TIE BACKS   |
| 7 TRADITIONAL PUNCH WINDOW              | 18 OVERHEAD DOOR               |
| 8 TRADITIONAL METAL DOOR                | <b>19</b> GREY STONE VENEER    |
| 9 ALUM. RAILING (W/ GLASS)              | 20 COMPOSITE WOOD SCREEN       |
| 10 ALUM. RAILING                        | 21 REDDISH BROWN BRICK         |
| 11 GOOSE NECK LIGHT                     | LV-1 LOUVERS                   |
|                                         | SP-1 SPANDREL PANEL            |