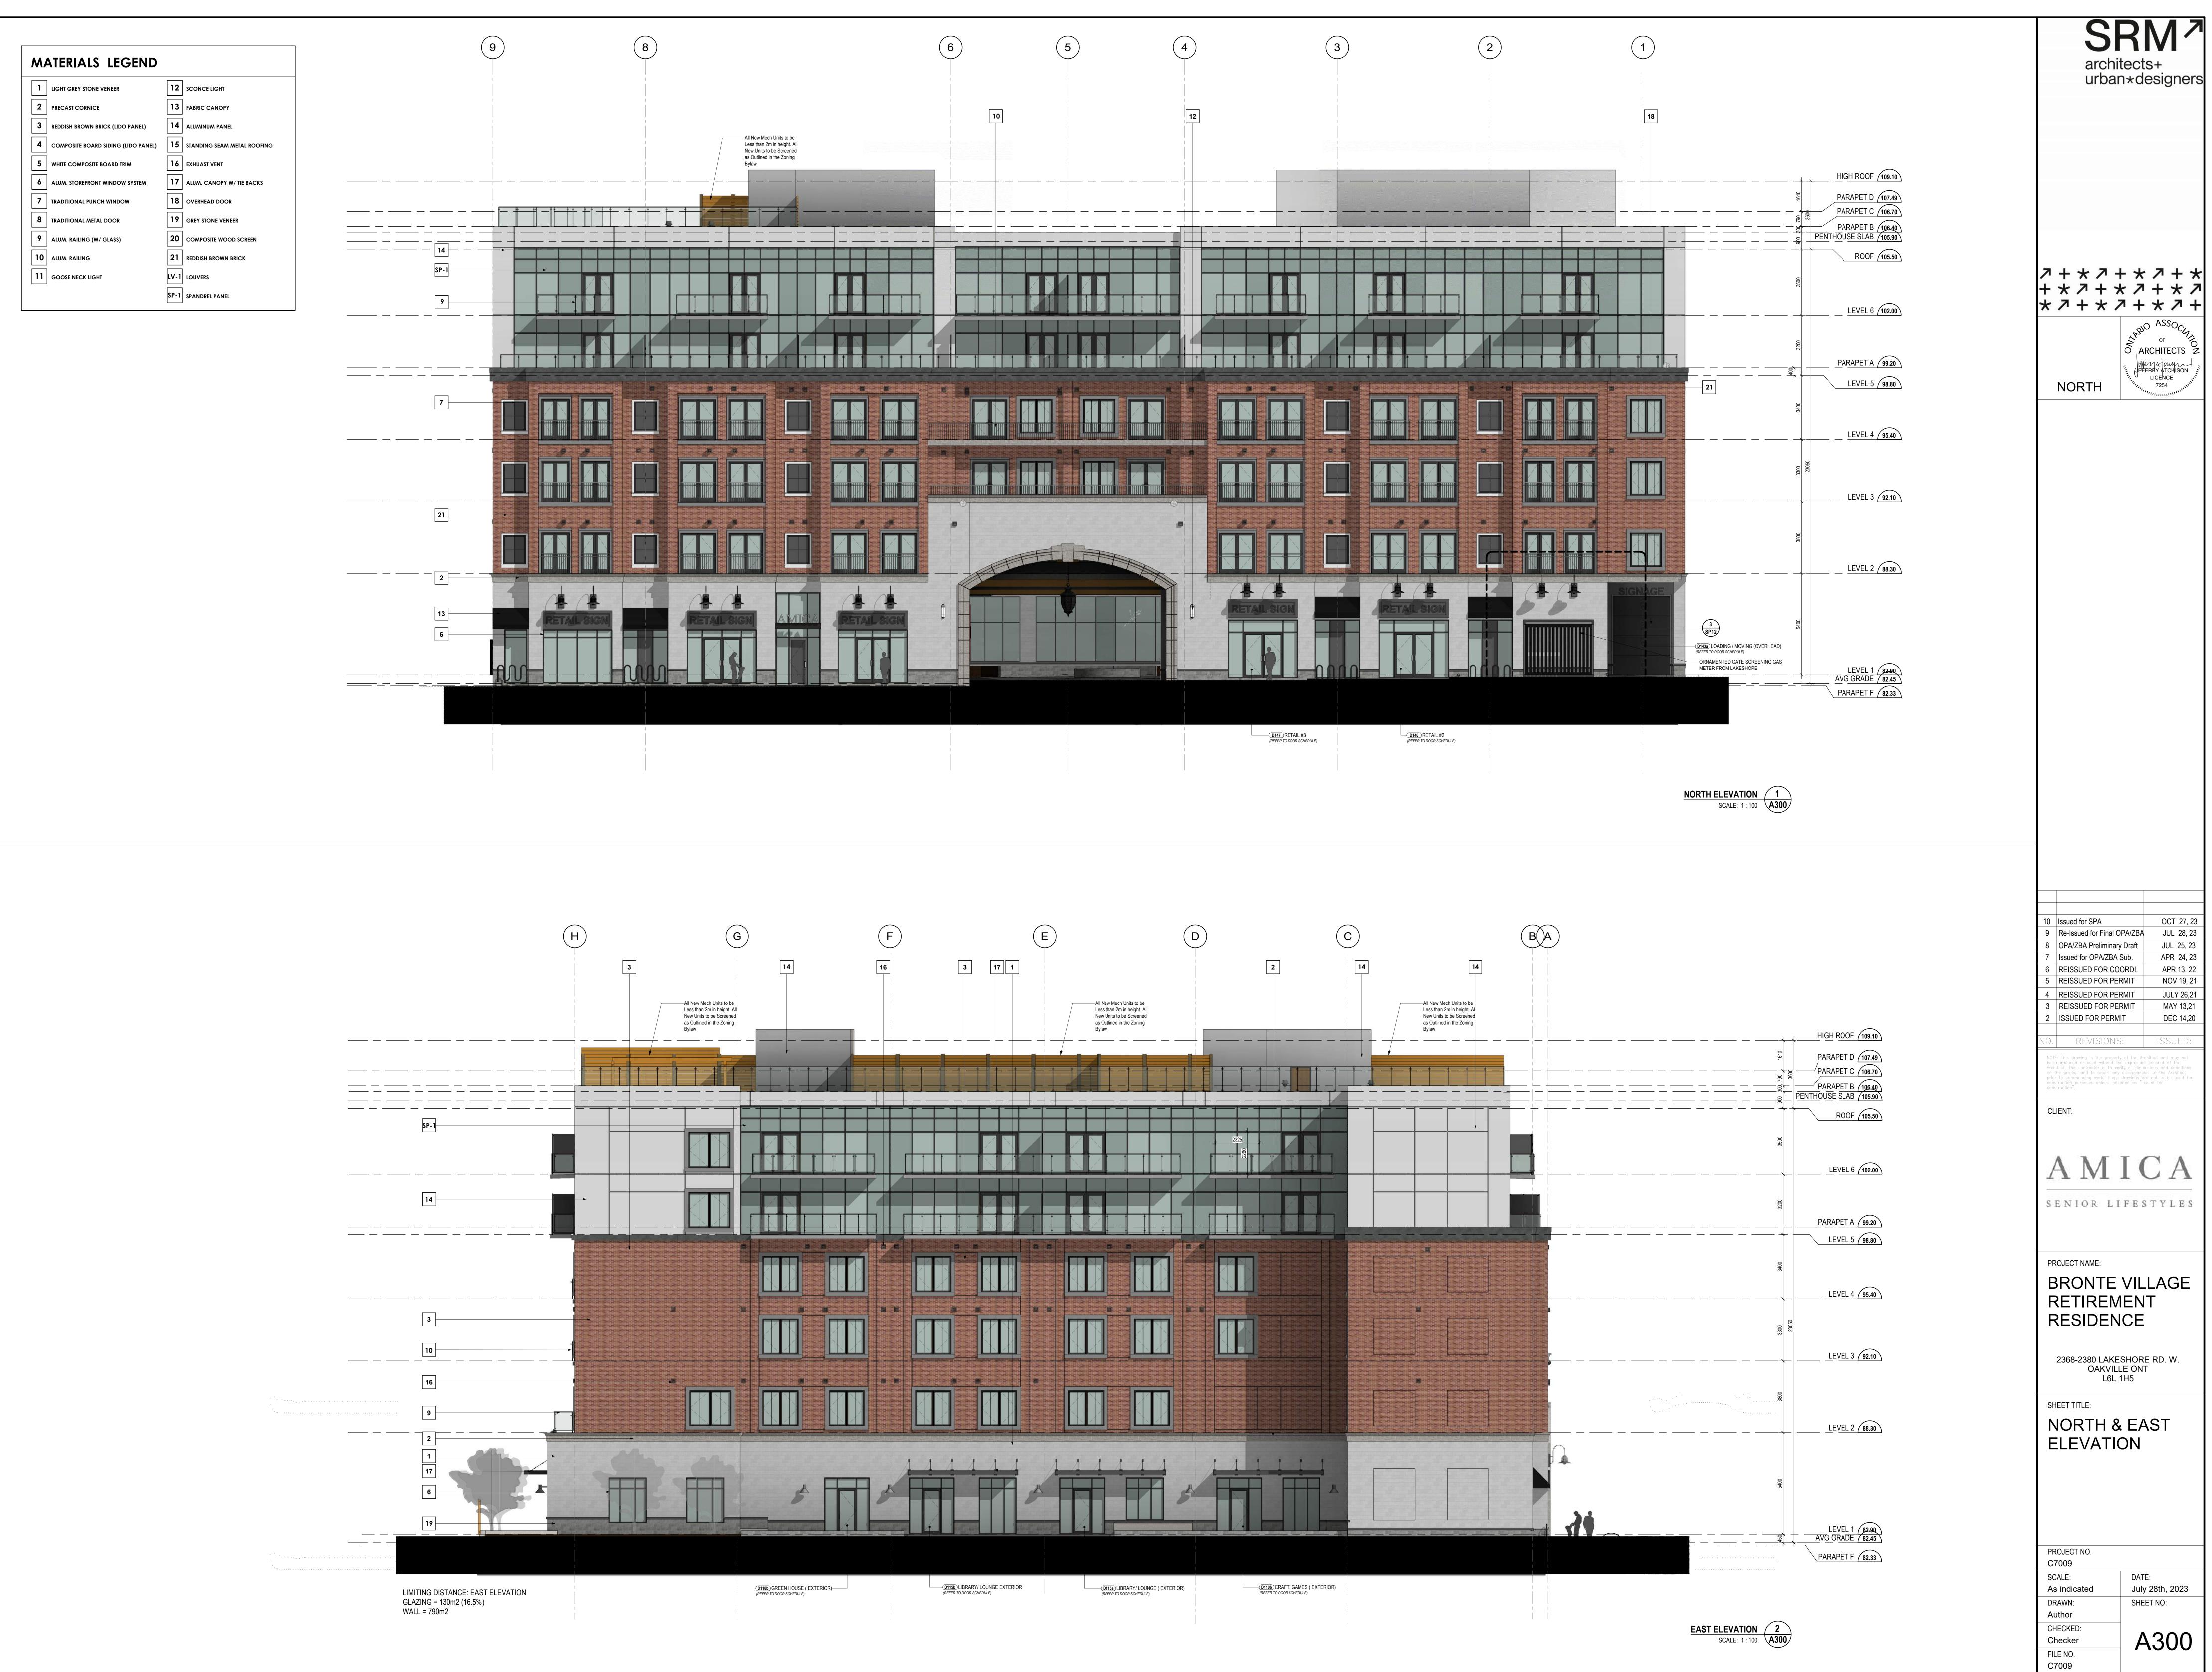

## MATERIALS LEGEND 12 SCONCE LIGHT 1 LIGHT GREY STONE VENEER **2** PRECAST CORNICE 13 FABRIC CANOPY **3** REDDISH BROWN BRICK (LIDO PANEL) **14** ALUMINUM PANEL 4 COMPOSITE BOARD SIDING (LIDO PANEL) 15 STANDING SEAM METAL ROOFING **5** WHITE COMPOSITE BOARD TRIM 16 EXHUAST VENT **6** ALUM. STOREFRONT WINDOW SYSTEM **17** ALUM. CANOPY W/ TIE BACKS 7 TRADITIONAL PUNCH WINDOW 18 OVERHEAD DOOR 8 TRADITIONAL METAL DOOR **19** GREY STONE VENEER **9** ALUM. RAILING (W/ GLASS) **20** COMPOSITE WOOD SCREEN 21 REDDISH BROWN BRICK 10 ALUM. RAILING 11 GOOSE NECK LIGHT LV-1 LOUVERS SP-1 SPANDREL PANEL

| MATERIALS LEGEND                        |                                |
|-----------------------------------------|--------------------------------|
| 1 LIGHT GREY STONE VENEER               | 12 SCONCE LIGHT                |
| 2 PRECAST CORNICE                       | 13 FABRIC CANOPY               |
| 3 REDDISH BROWN BRICK (LIDO PANEL)      | 14 ALUMINUM PANEL              |
| 4 COMPOSITE BOARD SIDING (LIDO PANEL)   | 15 STANDING SEAM METAL ROOFING |
| 5 WHITE COMPOSITE BOARD TRIM            | 16 EXHUAST VENT                |
| <b>6</b> ALUM. STOREFRONT WINDOW SYSTEM | 17 ALUM. CANOPY W/ TIE BACKS   |
| 7 TRADITIONAL PUNCH WINDOW              | 18 OVERHEAD DOOR               |
| 8 TRADITIONAL METAL DOOR                | <b>19</b> GREY STONE VENEER    |
| 9 ALUM. RAILING (W/ GLASS)              | 20 COMPOSITE WOOD SCREEN       |
| 10 ALUM. RAILING                        | 21 REDDISH BROWN BRICK         |
| 11 GOOSE NECK LIGHT                     | LV-1 LOUVERS                   |
|                                         | SP-1 SPANDREL PANEL            |