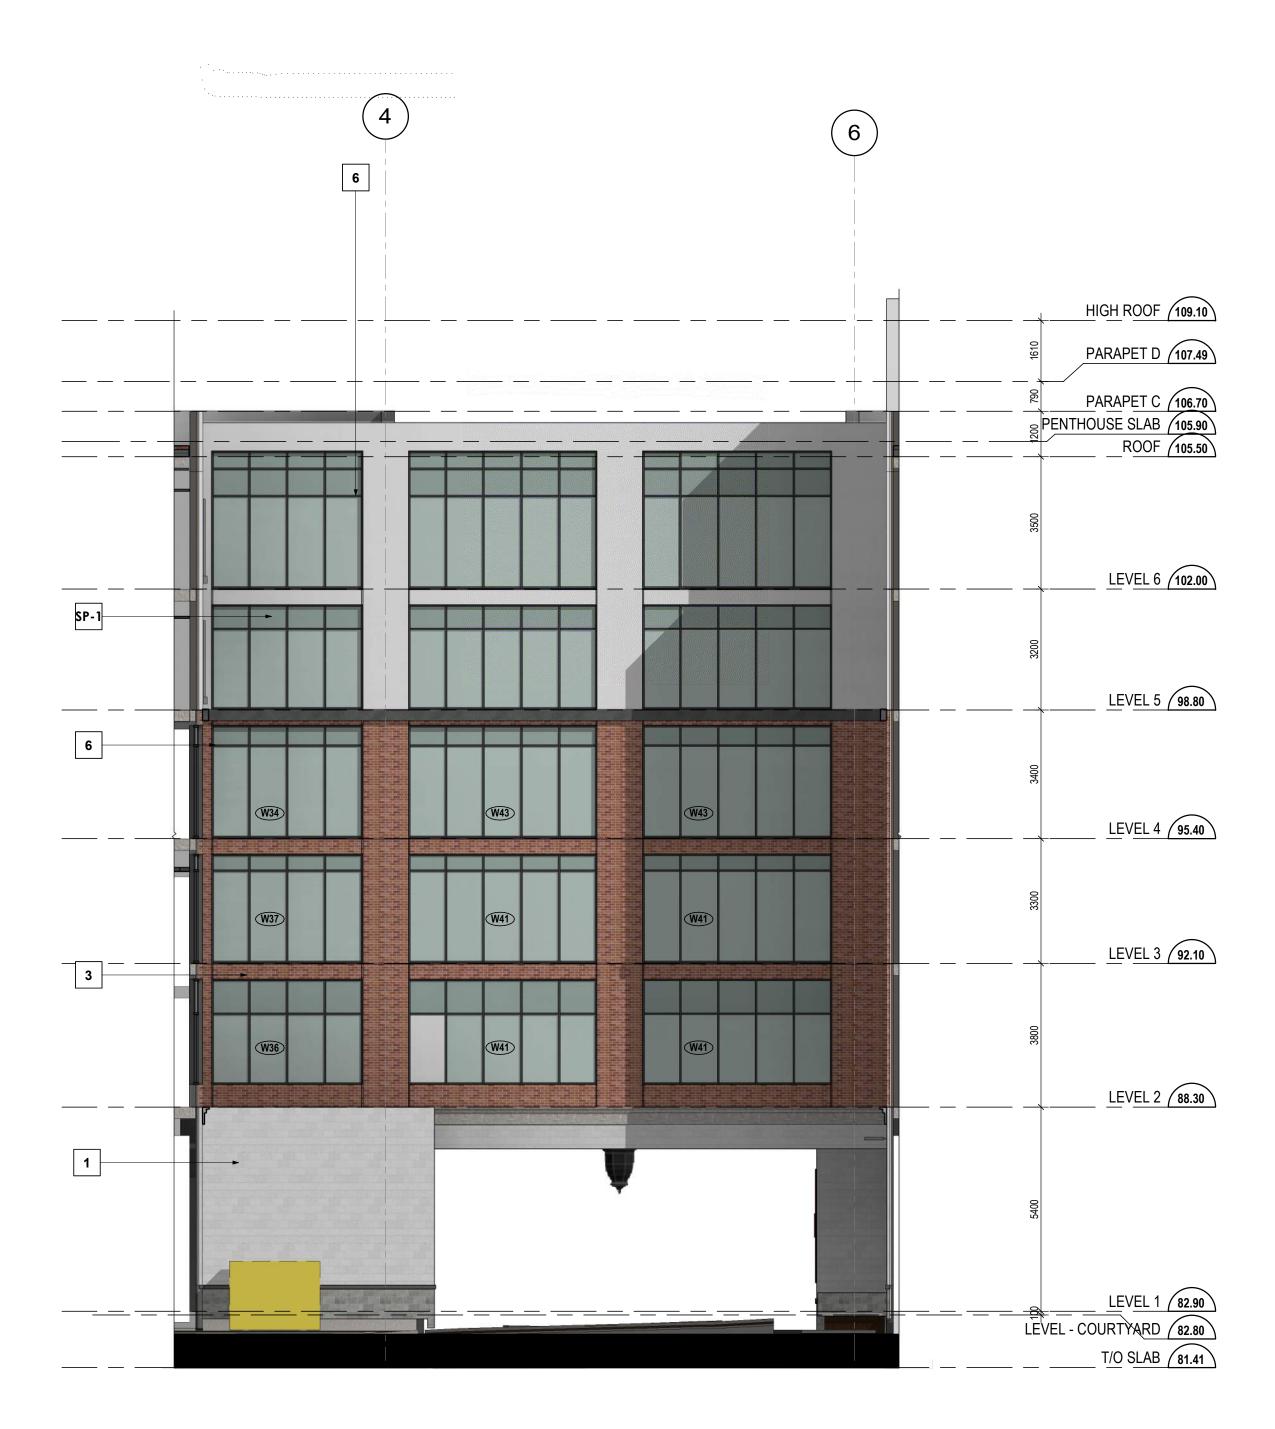

## MATERIALS LEGEND 12 SCONCE LIGHT 1 LIGHT GREY STONE VENEER **2** PRECAST CORNICE 13 FABRIC CANOPY **3** REDDISH BROWN BRICK (LIDO PANEL) **14** ALUMINUM PANEL 4 COMPOSITE BOARD SIDING (LIDO PANEL) 15 STANDING SEAM METAL ROOFING **5** WHITE COMPOSITE BOARD TRIM 16 EXHUAST VENT **6** ALUM. STOREFRONT WINDOW SYSTEM **17** ALUM. CANOPY W/ TIE BACKS 7 TRADITIONAL PUNCH WINDOW 18 OVERHEAD DOOR 8 TRADITIONAL METAL DOOR **19** GREY STONE VENEER **9** ALUM. RAILING (W/ GLASS) **20** COMPOSITE WOOD SCREEN 21 REDDISH BROWN BRICK 10 ALUM. RAILING 11 GOOSE NECK LIGHT LV-1 LOUVERS SP-1 SPANDREL PANEL

| MATERIALS LEGEND                        |                                |
|-----------------------------------------|--------------------------------|
| 1 LIGHT GREY STONE VENEER               | 12 SCONCE LIGHT                |
| 2 PRECAST CORNICE                       | 13 FABRIC CANOPY               |
| 3 REDDISH BROWN BRICK (LIDO PANEL)      | 14 ALUMINUM PANEL              |
| 4 COMPOSITE BOARD SIDING (LIDO PANEL)   | 15 STANDING SEAM METAL ROOFING |
| 5 WHITE COMPOSITE BOARD TRIM            | 16 EXHUAST VENT                |
| <b>6</b> ALUM. STOREFRONT WINDOW SYSTEM | 17 ALUM. CANOPY W/ TIE BACKS   |
| 7 TRADITIONAL PUNCH WINDOW              | 18 OVERHEAD DOOR               |
| 8 TRADITIONAL METAL DOOR                | <b>19</b> GREY STONE VENEER    |
| 9 ALUM. RAILING (W/ GLASS)              | 20 COMPOSITE WOOD SCREEN       |
| 10 ALUM. RAILING                        | 21 REDDISH BROWN BRICK         |
| 11 GOOSE NECK LIGHT                     | LV-1 LOUVERS                   |
|                                         | SP-1 SPANDREL PANEL            |