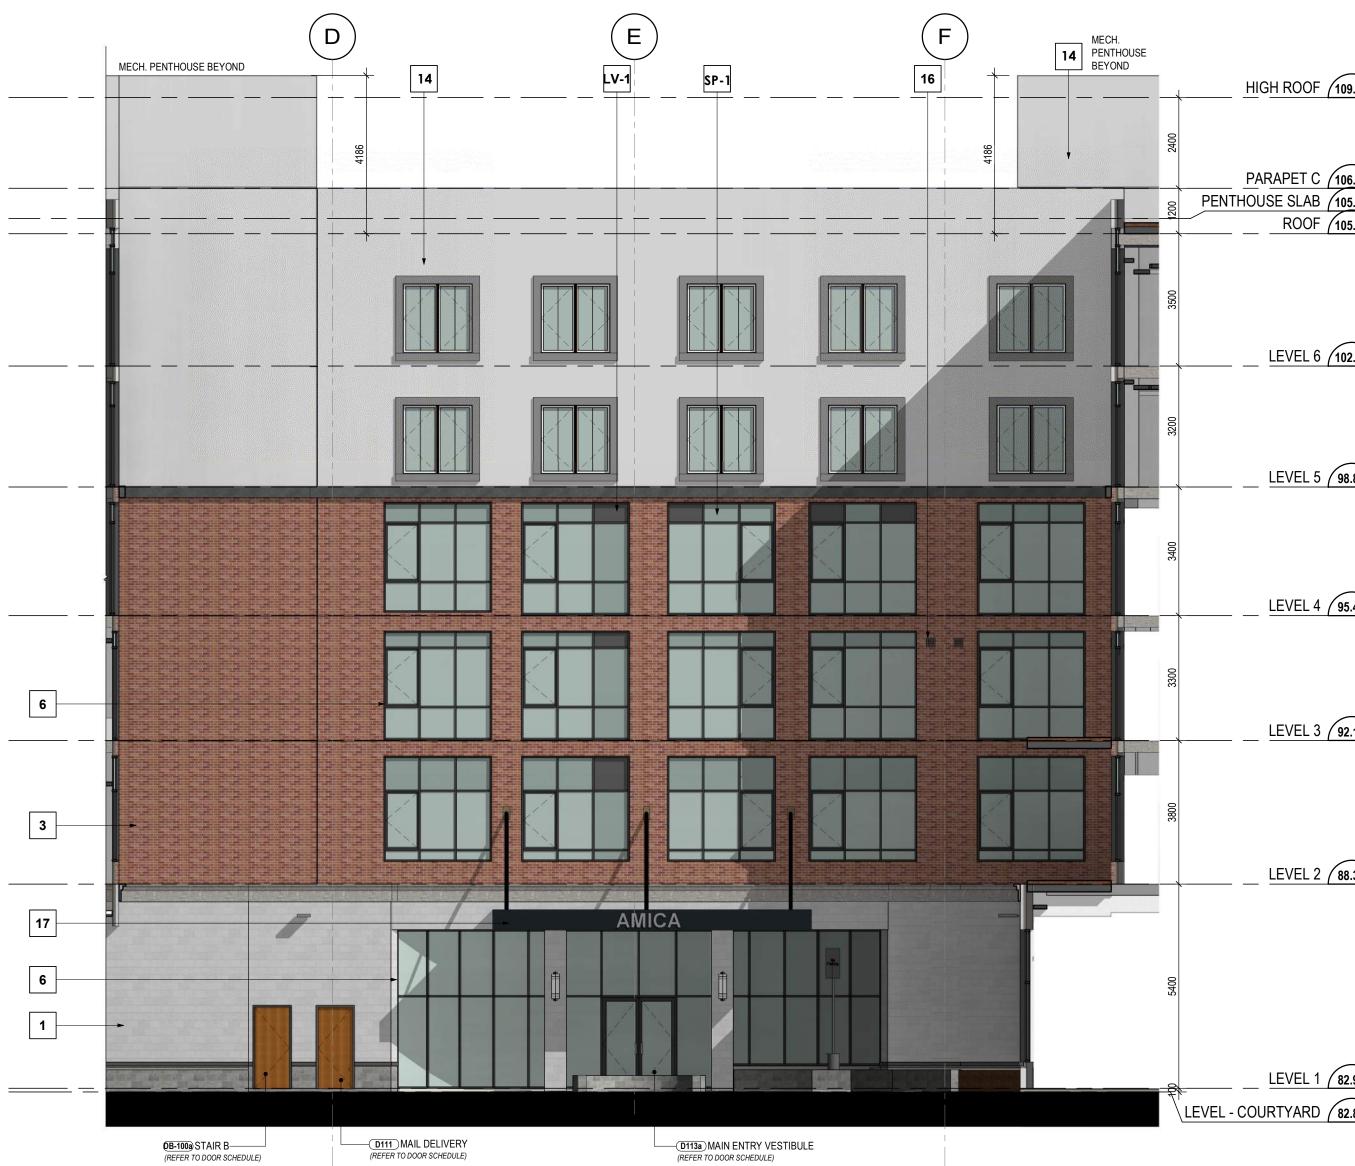

## MATERIALS LEGEND 12 SCONCE LIGHT 1 LIGHT GREY STONE VENEER **2** PRECAST CORNICE 13 FABRIC CANOPY **3** REDDISH BROWN BRICK (LIDO PANEL) **14** ALUMINUM PANEL 4 COMPOSITE BOARD SIDING (LIDO PANEL) 15 STANDING SEAM METAL ROOFING **5** WHITE COMPOSITE BOARD TRIM 16 EXHUAST VENT **6** ALUM. STOREFRONT WINDOW SYSTEM **17** ALUM. CANOPY W/ TIE BACKS 7 TRADITIONAL PUNCH WINDOW 18 OVERHEAD DOOR 8 TRADITIONAL METAL DOOR **19** GREY STONE VENEER **9** ALUM. RAILING (W/ GLASS) **20** COMPOSITE WOOD SCREEN 21 REDDISH BROWN BRICK 10 ALUM. RAILING 11 GOOSE NECK LIGHT LV-1 LOUVERS SP-1 SPANDREL PANEL

| MATERIALS LEGEND                        |                                |
|-----------------------------------------|--------------------------------|
| 1 LIGHT GREY STONE VENEER               | 12 SCONCE LIGHT                |
| 2 PRECAST CORNICE                       | 13 FABRIC CANOPY               |
| 3 REDDISH BROWN BRICK (LIDO PANEL)      | 14 ALUMINUM PANEL              |
| 4 COMPOSITE BOARD SIDING (LIDO PANEL)   | 15 STANDING SEAM METAL ROOFING |
| 5 WHITE COMPOSITE BOARD TRIM            | 16 EXHUAST VENT                |
| <b>6</b> ALUM. STOREFRONT WINDOW SYSTEM | 17 ALUM. CANOPY W/ TIE BACKS   |
| 7 TRADITIONAL PUNCH WINDOW              | 18 OVERHEAD DOOR               |
| 8 TRADITIONAL METAL DOOR                | <b>19</b> GREY STONE VENEER    |
| 9 ALUM. RAILING (W/ GLASS)              | 20 COMPOSITE WOOD SCREEN       |
| 10 ALUM. RAILING                        | 21 REDDISH BROWN BRICK         |
| 11 GOOSE NECK LIGHT                     | LV-1 LOUVERS                   |
|                                         | SP-1 SPANDREL PANEL            |