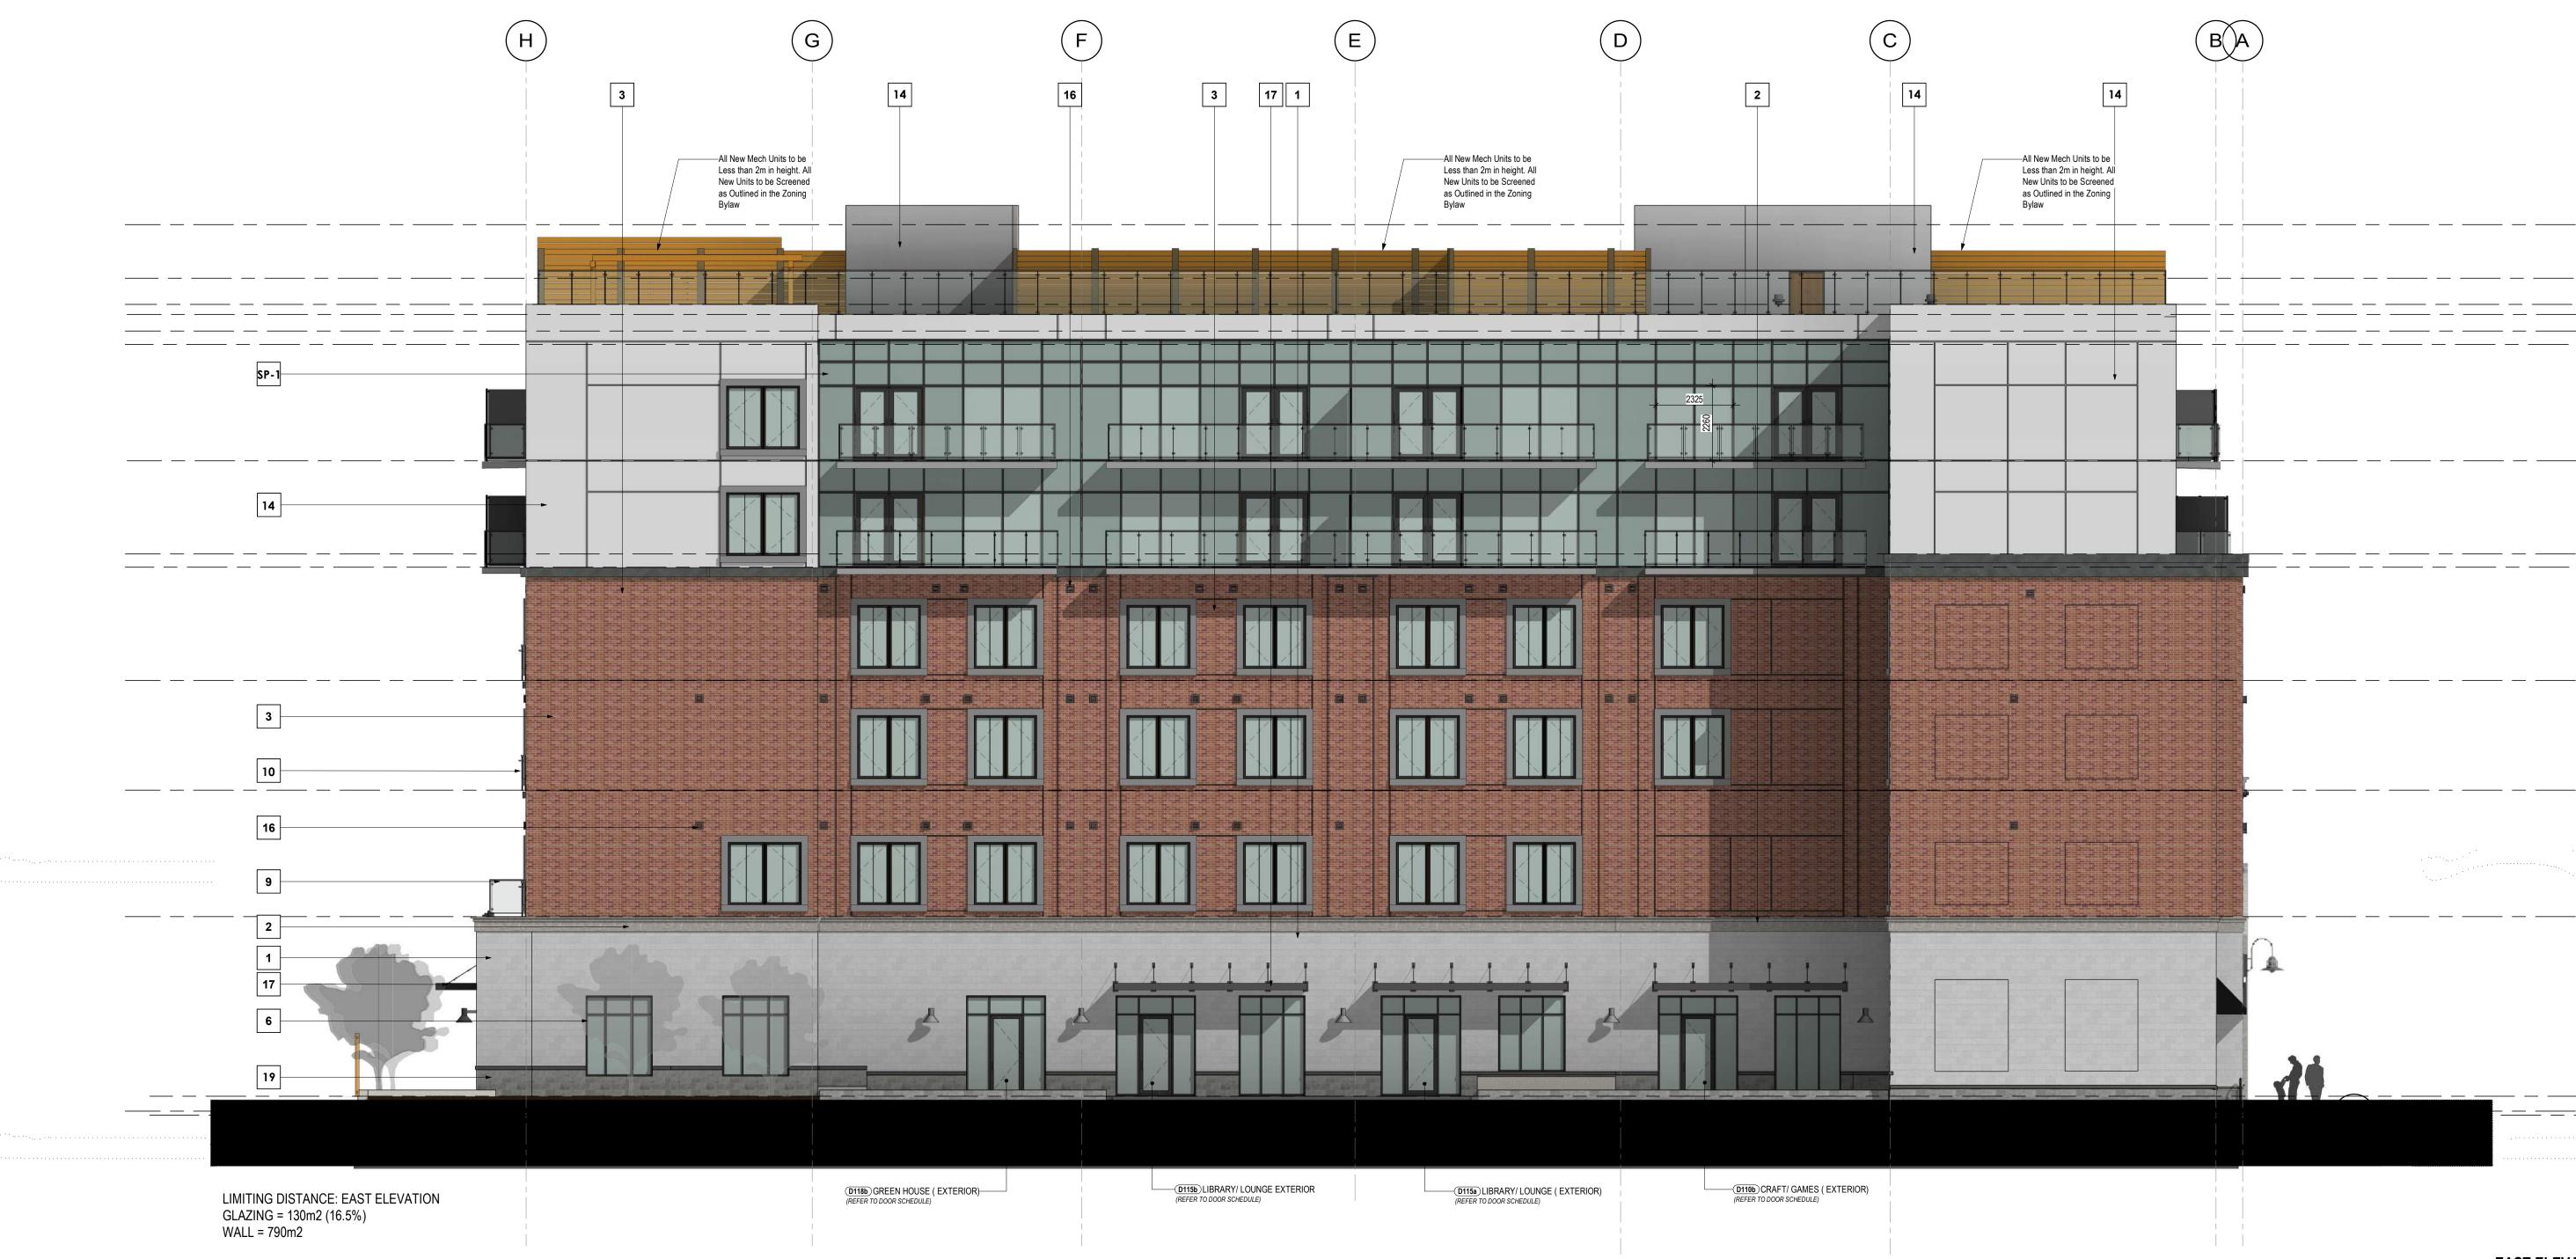

## MATERIALS LEGEND 12 SCONCE LIGHT 1 LIGHT GREY STONE VENEER **2** PRECAST CORNICE 13 FABRIC CANOPY **3** REDDISH BROWN BRICK (LIDO PANEL) **14** ALUMINUM PANEL 4 COMPOSITE BOARD SIDING (LIDO PANEL) 15 STANDING SEAM METAL ROOFING **5** WHITE COMPOSITE BOARD TRIM 16 EXHUAST VENT **6** ALUM. STOREFRONT WINDOW SYSTEM **17** ALUM. CANOPY W/ TIE BACKS 7 TRADITIONAL PUNCH WINDOW 18 OVERHEAD DOOR 8 TRADITIONAL METAL DOOR **19** GREY STONE VENEER **9** ALUM. RAILING (W/ GLASS) **20** COMPOSITE WOOD SCREEN 21 REDDISH BROWN BRICK 10 ALUM. RAILING 11 GOOSE NECK LIGHT LV-1 LOUVERS SP-1 SPANDREL PANEL

| MATERIALS LEGEND                        |                                |
|-----------------------------------------|--------------------------------|
| 1 LIGHT GREY STONE VENEER               | 12 SCONCE LIGHT                |
| 2 PRECAST CORNICE                       | 13 FABRIC CANOPY               |
| 3 REDDISH BROWN BRICK (LIDO PANEL)      | 14 ALUMINUM PANEL              |
| 4 COMPOSITE BOARD SIDING (LIDO PANEL)   | 15 STANDING SEAM METAL ROOFING |
| 5 WHITE COMPOSITE BOARD TRIM            | 16 EXHUAST VENT                |
| <b>6</b> ALUM. STOREFRONT WINDOW SYSTEM | 17 ALUM. CANOPY W/ TIE BACKS   |
| 7 TRADITIONAL PUNCH WINDOW              | 18 OVERHEAD DOOR               |
| 8 TRADITIONAL METAL DOOR                | <b>19</b> GREY STONE VENEER    |
| 9 ALUM. RAILING (W/ GLASS)              | 20 COMPOSITE WOOD SCREEN       |
| 10 ALUM. RAILING                        | 21 REDDISH BROWN BRICK         |
| 11 GOOSE NECK LIGHT                     | LV-1 LOUVERS                   |
|                                         | SP-1 SPANDREL PANEL            |