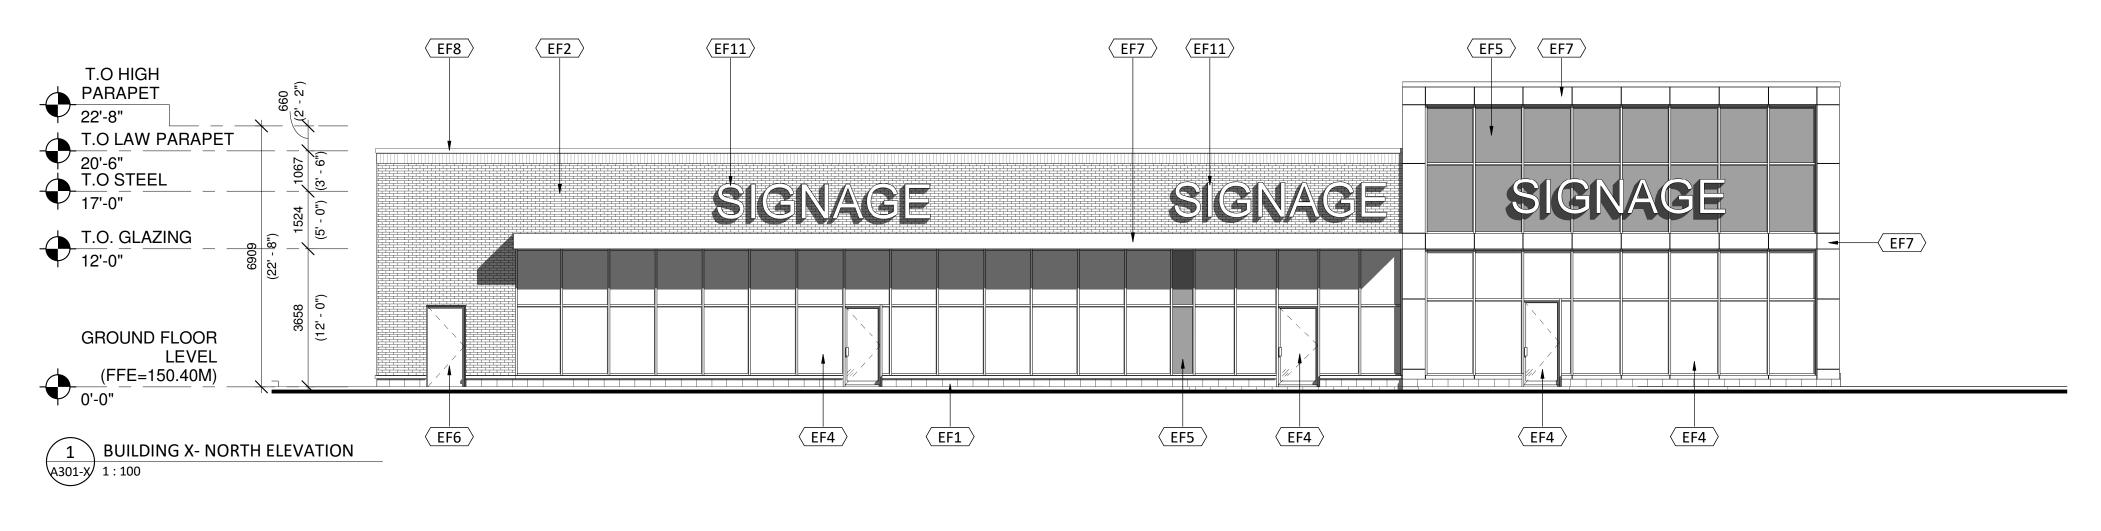

| EXTERI | EXTERIOR FINISH SCHEDULE                                                                                                                                                                                                                                                                                                                                         |  |  |
|--------|------------------------------------------------------------------------------------------------------------------------------------------------------------------------------------------------------------------------------------------------------------------------------------------------------------------------------------------------------------------|--|--|
| (EF1)  | ARCHITECTURAL CONCRETE BLOCK W/ SILL: SHOULDICE ARCHITECTURAL BLOCK, SILL: 424 SLOPED, COLOUR TO MATCH SIZE: 4"W x 7 1/2"H x 15 3/8"L (UNLESS NOTED OTHERWHISE) FINISH: TAPESTRY, COLOUR: COLBY MORTAR: SOLOMON COLOURS INC - 94A IRON BLACK SEE MANUFACTURER'S STANDARD SPECIFICATIONS MORTAR, CONTROL JOINT AND CAULKING COLOURS TO MATCH MASONRY UNIT COLOUR. |  |  |
| EF2    | CLAY BRICKS: BRICKS BRAMPTON, MANHATTAN SERIES SIZE: CLOSURE - 3 5/8"W x 3 5/8"H x 7 5/8"L (UNLESS NOTED OTHERWISE) COLOUR: COAL MORTAR: SOLOMON COLOURS INC - 60X WHITE CAULKING COLOURS TO MATCH MASONRY UNIT COLOUR                                                                                                                                           |  |  |
| (EF2A) | CLAY BRICKS: SOLDIER COURSE MATCH SPECIFICATION TO EF2 BRICK                                                                                                                                                                                                                                                                                                     |  |  |
| EF3    | ALUMINUM COMPOSITE PANELS: ALPOLIC ACM PANEL, REVEALS AS INDICATED ON DRAWINGS. COLOUR: BNT BONE WHITE, CAULKING TO MATCH                                                                                                                                                                                                                                        |  |  |
| (EF4)  | GLAZED DOORS & WINDOWS: CLEAR LOW E GLAZING IN THERMALLY BROKEN ALUMINUM FRAMES                                                                                                                                                                                                                                                                                  |  |  |
| EF5    | SPANDREL GLAZED DOORS & WINDOWS: BLACK ANODIZED ALUMINUM FRAMES CLEAR GLASS UNIT WITH CUSTOM COLOUR COATING ON INBOARD SURFACE OF OUTERLITE (TEMPERED GLASS TO BE USED AT DOORS AND SIDELIGHTS) COLOUR: GREY                                                                                                                                                     |  |  |
| (EF6)  | H.M. DOORS & FRAMES: PREFINISHED HOLLOW METAL DOORS AND FRAMES PAINTED TO MATCH ADJACENT MATERIAL COLOUR                                                                                                                                                                                                                                                         |  |  |
| EF7    | CLOSED CANOPY - ALUMINUM COMPOSITE PANEL: PRODUCT; 1/2" DRY JOINT COLOUR: PAINTED BLACK CONTRACTOR TO PROVIDE COLOUR/FINISH SAMPLE FOR OWNER APPROVAL PRIOR TO ORDERING OF MATERIALS                                                                                                                                                                             |  |  |
| (EF8)  | PREFINISHED METAL CAP FLASHING: PRE-FINISHED 20 GA. METAL FLASHING COLOUR: PAINTED BLACK REFER TO DETAILS FOR PROFILE                                                                                                                                                                                                                                            |  |  |
| (EF9)  | LIGHT FIXTURE: REFER TO ELEC. SPEC. FOR LIGHT FIXTURE C/W 5/8" EXTERIOR GRADE PLYWOOD BACKING                                                                                                                                                                                                                                                                    |  |  |
| (EF10) | FENCE: HSS 2x2x.125 GUARDRAIL PAINTED BLACK FENCE SPECIFICATION T.B.D.                                                                                                                                                                                                                                                                                           |  |  |

EXTERIOR SIGNAGE:
SIGNAGE TO BE PROVIDED BY AND INSTALLED BY
TENANT. G.C. TO INSTALL 5/8" PLYWOOD BACKING FOR
FUTURE MOUNTING OF SIGNAGE. SIGNAGE CONDUIT
ROUGH-OUTS TO BE COORDINATED WITH TENANT.

(EF11)