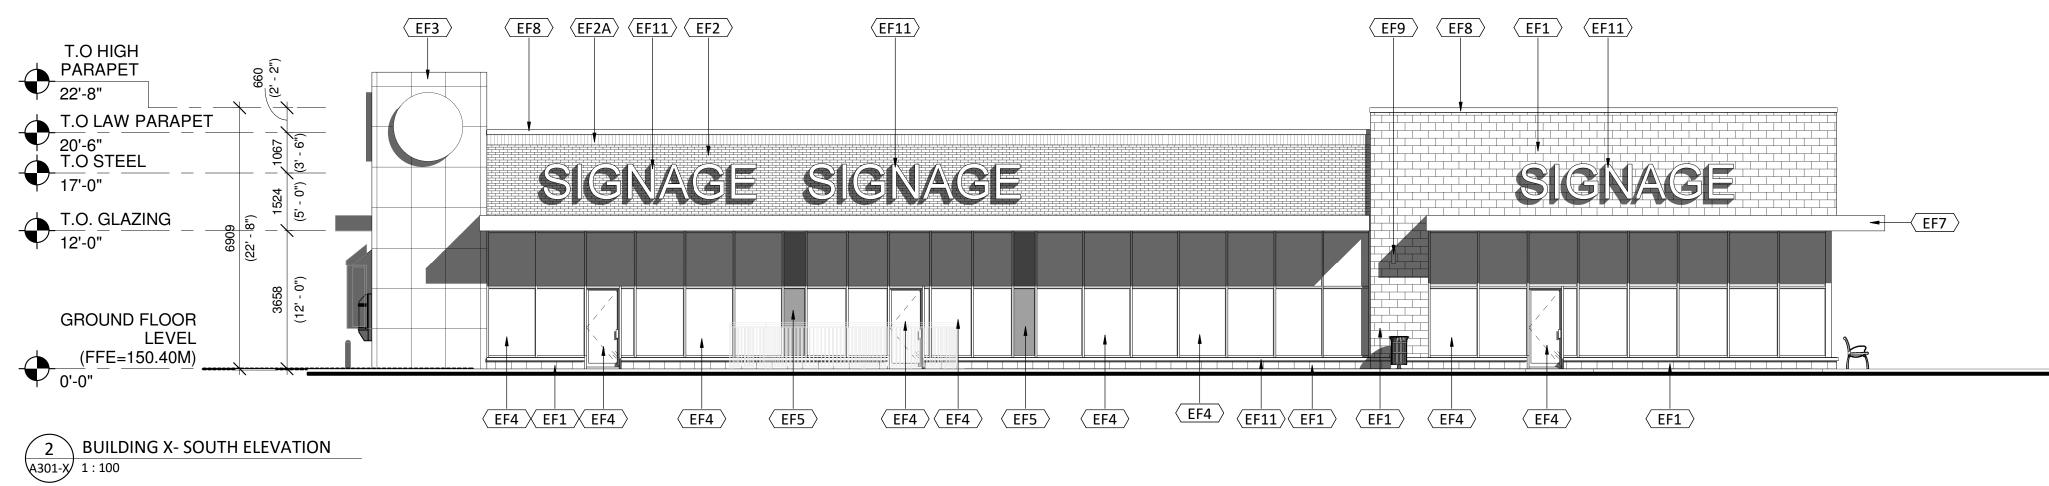

| EXTERI | EXTERIOR FINISH SCHEDULE                                                                                                                                                                                                                                                                                                                                         |  |  |
|--------|------------------------------------------------------------------------------------------------------------------------------------------------------------------------------------------------------------------------------------------------------------------------------------------------------------------------------------------------------------------|--|--|
| (EF1)  | ARCHITECTURAL CONCRETE BLOCK W/ SILL: SHOULDICE ARCHITECTURAL BLOCK, SILL: 424 SLOPED, COLOUR TO MATCH SIZE: 4"W x 7 1/2"H x 15 3/8"L (UNLESS NOTED OTHERWHISE) FINISH: TAPESTRY, COLOUR: COLBY MORTAR: SOLOMON COLOURS INC - 94A IRON BLACK SEE MANUFACTURER'S STANDARD SPECIFICATIONS MORTAR, CONTROL JOINT AND CAULKING COLOURS TO MATCH MASONRY UNIT COLOUR. |  |  |
| EF2    | CLAY BRICKS: BRICKS BRAMPTON, MANHATTAN SERIES SIZE: CLOSURE - 3 5/8"W x 3 5/8"H x 7 5/8"L (UNLESS NOTED OTHERWISE) COLOUR: COAL MORTAR: SOLOMON COLOURS INC - 60X WHITE CAULKING COLOURS TO MATCH MASONRY UNIT COLOUR                                                                                                                                           |  |  |
| (EF2A) | CLAY BRICKS: SOLDIER COURSE MATCH SPECIFICATION TO EF2 BRICK                                                                                                                                                                                                                                                                                                     |  |  |
| EF3    | ALUMINUM COMPOSITE PANELS: ALPOLIC ACM PANEL, REVEALS AS INDICATED ON DRAWINGS. COLOUR: BNT BONE WHITE, CAULKING TO MATCH                                                                                                                                                                                                                                        |  |  |
| (EF4)  | GLAZED DOORS & WINDOWS: CLEAR LOW E GLAZING IN THERMALLY BROKEN ALUMINUM FRAMES                                                                                                                                                                                                                                                                                  |  |  |
| EF5    | SPANDREL GLAZED DOORS & WINDOWS: BLACK ANODIZED ALUMINUM FRAMES CLEAR GLASS UNIT WITH CUSTOM COLOUR COATING ON INBOARD SURFACE OF OUTERLITE (TEMPERED GLASS TO BE USED AT DOORS AND SIDELIGHTS) COLOUR: GREY                                                                                                                                                     |  |  |
| (EF6)  | H.M. DOORS & FRAMES: PREFINISHED HOLLOW METAL DOORS AND FRAMES PAINTED TO MATCH ADJACENT MATERIAL COLOUR                                                                                                                                                                                                                                                         |  |  |
| EF7    | CLOSED CANOPY - ALUMINUM COMPOSITE PANEL: PRODUCT; 1/2" DRY JOINT COLOUR: PAINTED BLACK CONTRACTOR TO PROVIDE COLOUR/FINISH SAMPLE FOR OWNER APPROVAL PRIOR TO ORDERING OF MATERIALS                                                                                                                                                                             |  |  |
| (EF8)  | PREFINISHED METAL CAP FLASHING: PRE-FINISHED 20 GA. METAL FLASHING COLOUR: PAINTED BLACK REFER TO DETAILS FOR PROFILE                                                                                                                                                                                                                                            |  |  |
| (EF9)  | LIGHT FIXTURE: REFER TO ELEC. SPEC. FOR LIGHT FIXTURE C/W 5/8" EXTERIOR GRADE PLYWOOD BACKING                                                                                                                                                                                                                                                                    |  |  |
| (EF10) | FENCE: HSS 2x2x.125 GUARDRAIL PAINTED BLACK FENCE SPECIFICATION T.B.D.                                                                                                                                                                                                                                                                                           |  |  |

EXTERIOR SIGNAGE:
SIGNAGE TO BE PROVIDED BY AND INSTALLED BY
TENANT. G.C. TO INSTALL 5/8" PLYWOOD BACKING FOR
FUTURE MOUNTING OF SIGNAGE. SIGNAGE CONDUIT
ROUGH-OUTS TO BE COORDINATED WITH TENANT.

(EF11)