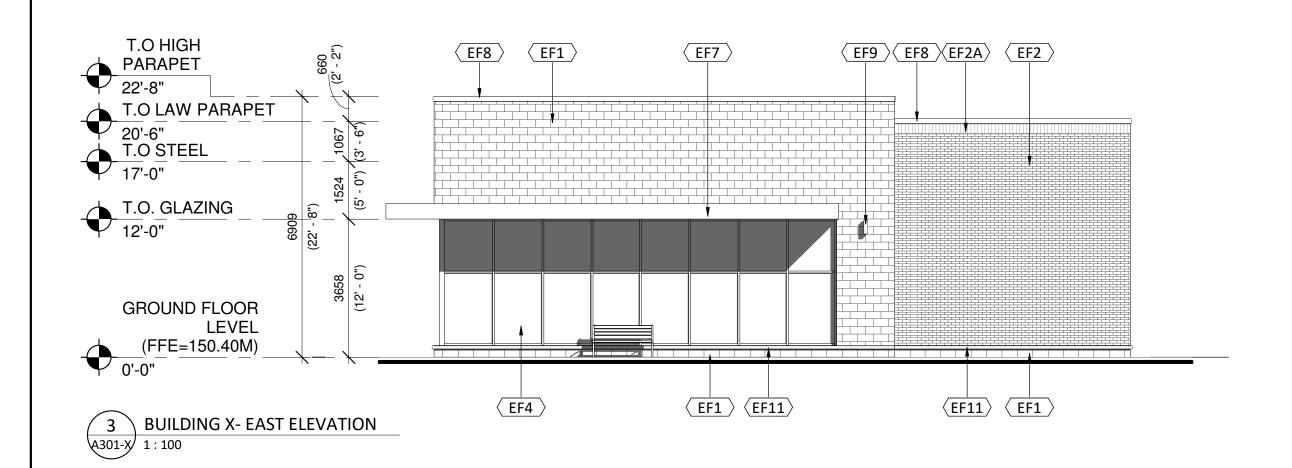

| EXTERI | EXTERIOR FINISH SCHEDULE                                                                                                                                                                                                                                                                                                                                         |  |  |
|--------|------------------------------------------------------------------------------------------------------------------------------------------------------------------------------------------------------------------------------------------------------------------------------------------------------------------------------------------------------------------|--|--|
| (EF1)  | ARCHITECTURAL CONCRETE BLOCK W/ SILL: SHOULDICE ARCHITECTURAL BLOCK, SILL: 424 SLOPED, COLOUR TO MATCH SIZE: 4"W x 7 1/2"H x 15 3/8"L (UNLESS NOTED OTHERWHISE) FINISH: TAPESTRY, COLOUR: COLBY MORTAR: SOLOMON COLOURS INC - 94A IRON BLACK SEE MANUFACTURER'S STANDARD SPECIFICATIONS MORTAR, CONTROL JOINT AND CAULKING COLOURS TO MATCH MASONRY UNIT COLOUR. |  |  |
| EF2    | CLAY BRICKS: BRICKS BRAMPTON, MANHATTAN SERIES SIZE: CLOSURE - 3 5/8"W x 3 5/8"H x 7 5/8"L (UNLESS NOTED OTHERWISE) COLOUR: COAL MORTAR: SOLOMON COLOURS INC - 60X WHITE CAULKING COLOURS TO MATCH MASONRY UNIT COLOUR                                                                                                                                           |  |  |
| (EF2A) | CLAY BRICKS: SOLDIER COURSE MATCH SPECIFICATION TO EF2 BRICK                                                                                                                                                                                                                                                                                                     |  |  |
| EF3    | ALUMINUM COMPOSITE PANELS: ALPOLIC ACM PANEL, REVEALS AS INDICATED ON DRAWINGS. COLOUR: BNT BONE WHITE, CAULKING TO MATCH                                                                                                                                                                                                                                        |  |  |
| (EF4)  | GLAZED DOORS & WINDOWS: CLEAR LOW E GLAZING IN THERMALLY BROKEN ALUMINUM FRAMES                                                                                                                                                                                                                                                                                  |  |  |
| EF5    | SPANDREL GLAZED DOORS & WINDOWS: BLACK ANODIZED ALUMINUM FRAMES CLEAR GLASS UNIT WITH CUSTOM COLOUR COATING ON INBOARD SURFACE OF OUTERLITE (TEMPERED GLASS TO BE USED AT DOORS AND SIDELIGHTS) COLOUR: GREY                                                                                                                                                     |  |  |
| (EF6)  | H.M. DOORS & FRAMES: PREFINISHED HOLLOW METAL DOORS AND FRAMES PAINTED TO MATCH ADJACENT MATERIAL COLOUR                                                                                                                                                                                                                                                         |  |  |
| EF7    | CLOSED CANOPY - ALUMINUM COMPOSITE PANEL: PRODUCT; 1/2" DRY JOINT COLOUR: PAINTED BLACK CONTRACTOR TO PROVIDE COLOUR/FINISH SAMPLE FOR OWNER APPROVAL PRIOR TO ORDERING OF MATERIALS                                                                                                                                                                             |  |  |
| (EF8)  | PREFINISHED METAL CAP FLASHING: PRE-FINISHED 20 GA. METAL FLASHING COLOUR: PAINTED BLACK REFER TO DETAILS FOR PROFILE                                                                                                                                                                                                                                            |  |  |
| (EF9)  | LIGHT FIXTURE: REFER TO ELEC. SPEC. FOR LIGHT FIXTURE C/W 5/8" EXTERIOR GRADE PLYWOOD BACKING                                                                                                                                                                                                                                                                    |  |  |
| (EF10) | FENCE: HSS 2x2x.125 GUARDRAIL PAINTED BLACK FENCE SPECIFICATION T.B.D.                                                                                                                                                                                                                                                                                           |  |  |

EXTERIOR SIGNAGE:
SIGNAGE TO BE PROVIDED BY AND INSTALLED BY
TENANT. G.C. TO INSTALL 5/8" PLYWOOD BACKING FOR
FUTURE MOUNTING OF SIGNAGE. SIGNAGE CONDUIT
ROUGH-OUTS TO BE COORDINATED WITH TENANT.

(EF11)