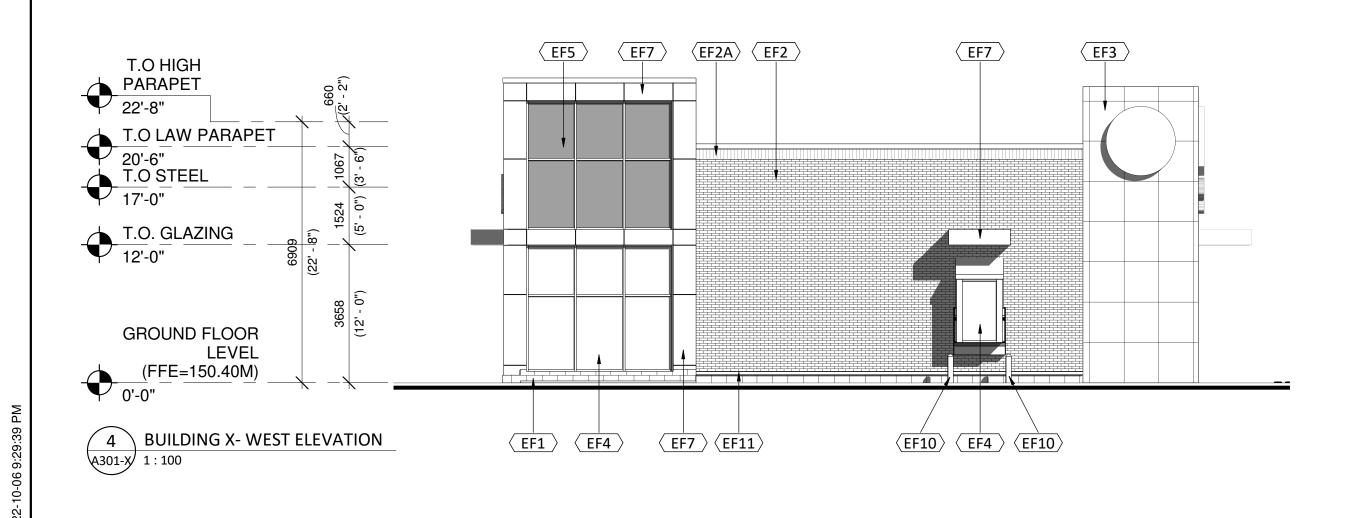

| EXTERI | EXTERIOR FINISH SCHEDULE                                                                                                                                                                                                                                                                                                                                         |  |  |
|--------|------------------------------------------------------------------------------------------------------------------------------------------------------------------------------------------------------------------------------------------------------------------------------------------------------------------------------------------------------------------|--|--|
| (EF1)  | ARCHITECTURAL CONCRETE BLOCK W/ SILL: SHOULDICE ARCHITECTURAL BLOCK, SILL: 424 SLOPED, COLOUR TO MATCH SIZE: 4"W x 7 1/2"H x 15 3/8"L (UNLESS NOTED OTHERWHISE) FINISH: TAPESTRY, COLOUR: COLBY MORTAR: SOLOMON COLOURS INC - 94A IRON BLACK SEE MANUFACTURER'S STANDARD SPECIFICATIONS MORTAR, CONTROL JOINT AND CAULKING COLOURS TO MATCH MASONRY UNIT COLOUR. |  |  |
| EF2    | CLAY BRICKS: BRICKS BRAMPTON, MANHATTAN SERIES SIZE: CLOSURE - 3 5/8"W x 3 5/8"H x 7 5/8"L (UNLESS NOTED OTHERWISE) COLOUR: COAL MORTAR: SOLOMON COLOURS INC - 60X WHITE CAULKING COLOURS TO MATCH MASONRY UNIT COLOUR                                                                                                                                           |  |  |
| (EF2A) | CLAY BRICKS: SOLDIER COURSE MATCH SPECIFICATION TO EF2 BRICK                                                                                                                                                                                                                                                                                                     |  |  |
| EF3    | ALUMINUM COMPOSITE PANELS: ALPOLIC ACM PANEL, REVEALS AS INDICATED ON DRAWINGS. COLOUR: BNT BONE WHITE, CAULKING TO MATCH                                                                                                                                                                                                                                        |  |  |
| (EF4)  | GLAZED DOORS & WINDOWS: CLEAR LOW E GLAZING IN THERMALLY BROKEN ALUMINUM FRAMES                                                                                                                                                                                                                                                                                  |  |  |
| EF5    | SPANDREL GLAZED DOORS & WINDOWS: BLACK ANODIZED ALUMINUM FRAMES CLEAR GLASS UNIT WITH CUSTOM COLOUR COATING ON INBOARD SURFACE OF OUTERLITE (TEMPERED GLASS TO BE USED AT DOORS AND SIDELIGHTS) COLOUR: GREY                                                                                                                                                     |  |  |
| (EF6)  | H.M. DOORS & FRAMES: PREFINISHED HOLLOW METAL DOORS AND FRAMES PAINTED TO MATCH ADJACENT MATERIAL COLOUR                                                                                                                                                                                                                                                         |  |  |
| EF7    | CLOSED CANOPY - ALUMINUM COMPOSITE PANEL: PRODUCT; 1/2" DRY JOINT COLOUR: PAINTED BLACK CONTRACTOR TO PROVIDE COLOUR/FINISH SAMPLE FOR OWNER APPROVAL PRIOR TO ORDERING OF MATERIALS                                                                                                                                                                             |  |  |
| (EF8)  | PREFINISHED METAL CAP FLASHING: PRE-FINISHED 20 GA. METAL FLASHING COLOUR: PAINTED BLACK REFER TO DETAILS FOR PROFILE                                                                                                                                                                                                                                            |  |  |
| (EF9)  | LIGHT FIXTURE: REFER TO ELEC. SPEC. FOR LIGHT FIXTURE C/W 5/8" EXTERIOR GRADE PLYWOOD BACKING                                                                                                                                                                                                                                                                    |  |  |
| (EF10) | FENCE: HSS 2x2x.125 GUARDRAIL PAINTED BLACK FENCE SPECIFICATION T.B.D.                                                                                                                                                                                                                                                                                           |  |  |

EXTERIOR SIGNAGE:
SIGNAGE TO BE PROVIDED BY AND INSTALLED BY
TENANT. G.C. TO INSTALL 5/8" PLYWOOD BACKING FOR
FUTURE MOUNTING OF SIGNAGE. SIGNAGE CONDUIT
ROUGH-OUTS TO BE COORDINATED WITH TENANT.

(EF11)