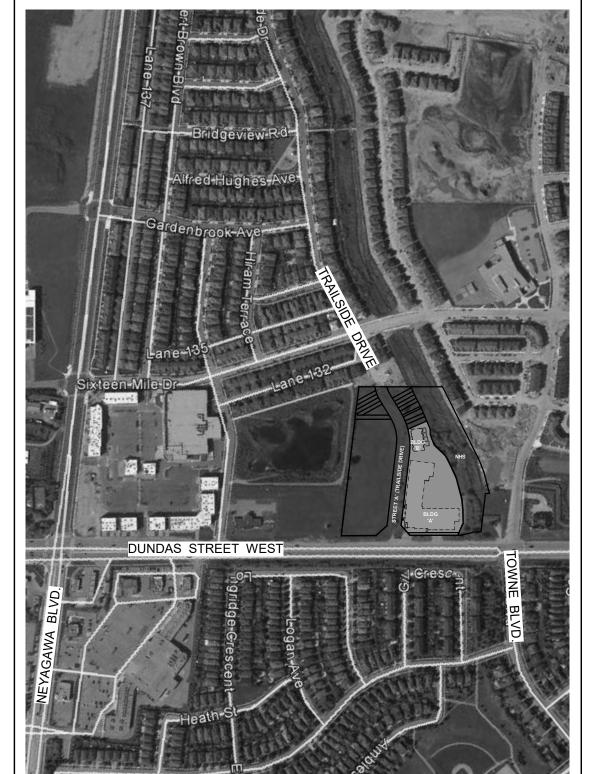

CONTEXT MAP 2

NTS SP 1.0

SURVEY CREDIT:

INFORMATION TAKEN FROM
PLAN OF SURVEY OF PART OF LOT 19, CONCESSION 1 NORTH OF DUNDAS STREET,
TOWN OF OAKVILLE,
REGIONAL MUNICIPALITY OF HALTON.

PREPARED BY J.D. BARNES LIMITED,
ONTARIO LAND SURVEYOR, ON AUGUST 23, 2017.