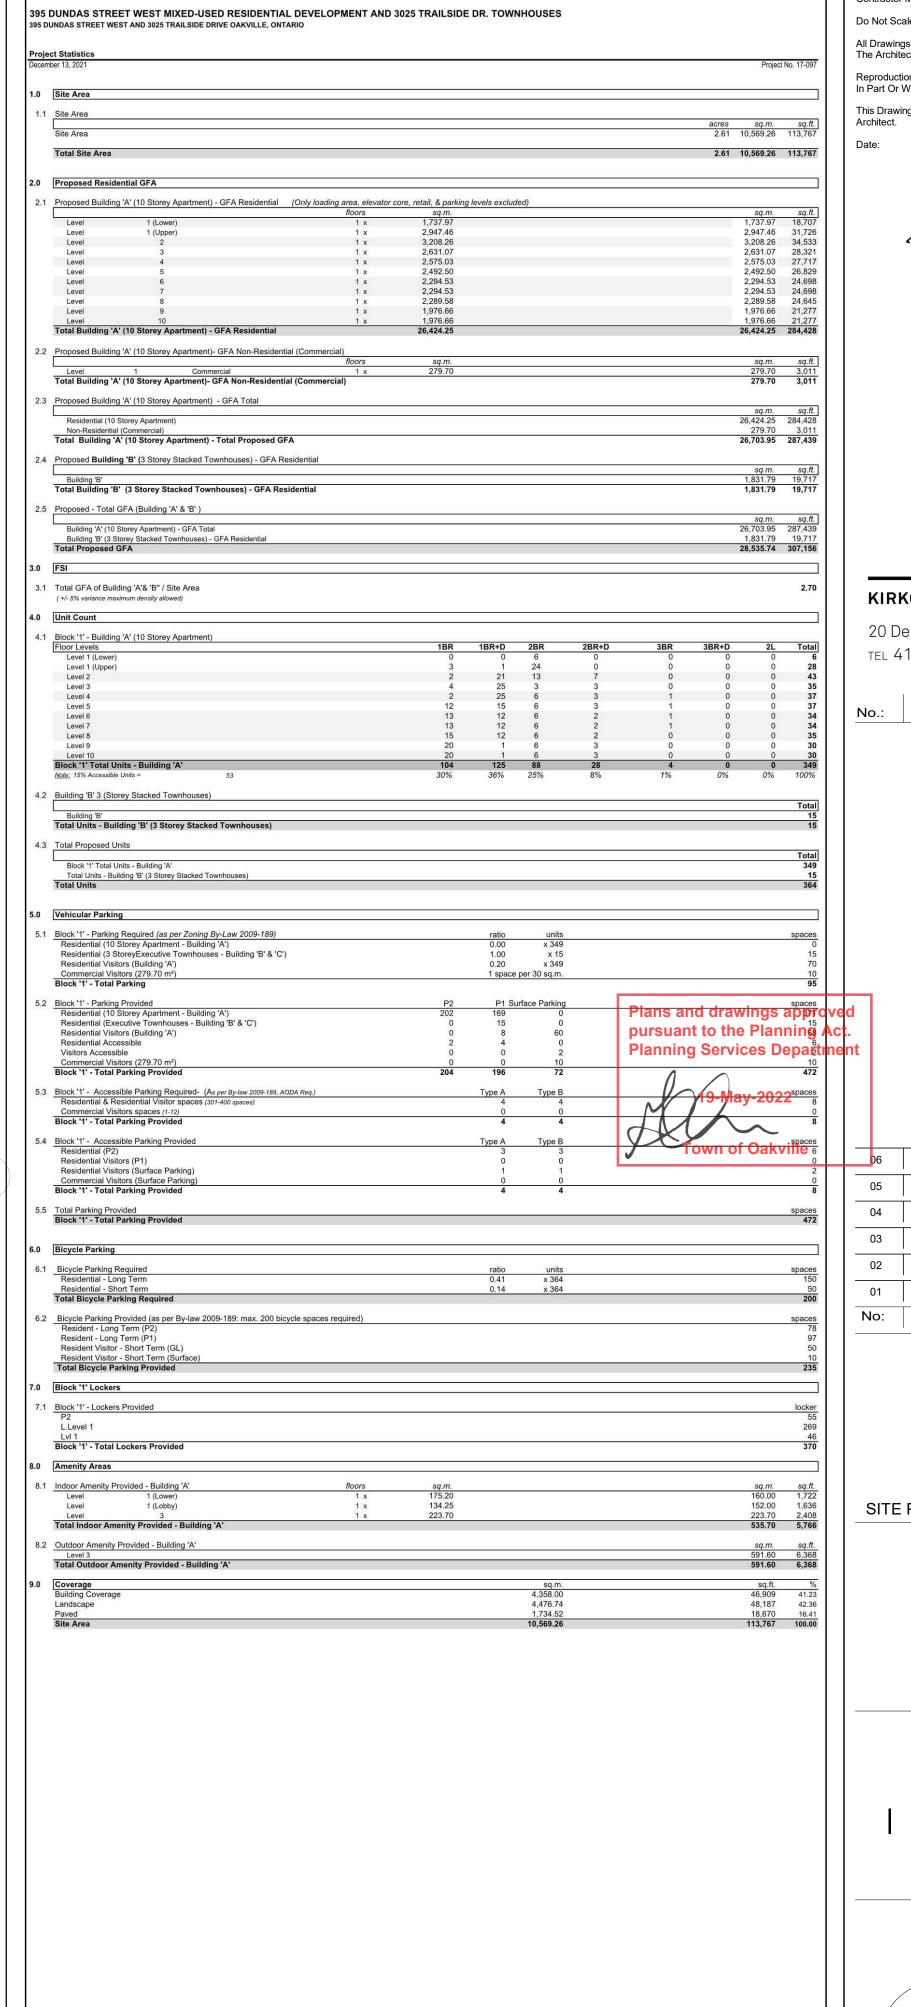

CONTEXT MAP 2

NTS SP 1.0

SURVEY CREDIT:

INFORMATION TAKEN FROM
PLAN OF SURVEY OF PART OF LOT 19, CONCESSION 1 NORTH OF DUNDAS STREET,
TOWN OF OAKVILLE,
REGIONAL MUNICIPALITY OF HALTON.

PREPARED BY J.D. BARNES LIMITED,
ONTARIO LAND SURVEYOR, ON AUGUST 23, 2017.

401 WHEELABRATOR WAY, SUITE A, MILTON, ON., L9T 3C1

PHONE: 905-875-9955

www.jdbarnes.com

SURVEY CREDIT 3

R RESIDENTIAL PARKING SPACE 10 STOREY APARTMENT BUILDING

(TH) RESIDENTIAL PARKING SPACE TOWNHOUSE

(V) RESIDENTIAL VISITOR PARKING SPACE

(C) COMMERCIAL PARKING SPACE

(R-A) ACCESSIBLE RESIDENTIAL PARKING SPACE

(V-A) ACCESSIBLE RESIDENTIAL VISITOR PARKING SPACE

(OS) ON-STREET PARKING SPACE

PARKING SPACE

ACCESSIBLE PARKING SPACE A

ACCESSIBLE PARKING SPACE B

HORIZONTAL BIKE SPACE

PARKING LEGEND

SP 1 0





Contractor Must Check And Verify All Dimensions On The Job.

Do Not Scale The Drawings.

All Drawings, Specifications And Related Documents Are The Copyright Of The Architect And Must Be Returned Upon Request.

Reproduction Of Drawings, Specifications And Related Documents In Part Or Whole Is Forbidden Without The Architects Written Permission.

This Drawing Is Not To Be Used For Construction Until Signed ByThe Architect





KIRKOR ARCHITECTS AND PLANNERS

20 De Boers Dr. # 400 Toronto ON M3J 0H1
TEL 416 665 6060 kirkorarchitects.com

c.: Revision: Date:

 D6
 FINAL SPA
 APR. 18, 2022

 05
 SPA THIRD SUBMISSION
 DEC. 14, 2021

 04
 SPA SECOND SUBMISSION
 SEPT.10, 2021

 03
 SPA SUBMISSION
 NOV. 28, 2019

 02
 LOPA / ZBA RESUBMISSION
 DEC. 21, 2018

 01
 LOPA / ZBA SUBMISSION
 AUG. 10, 2