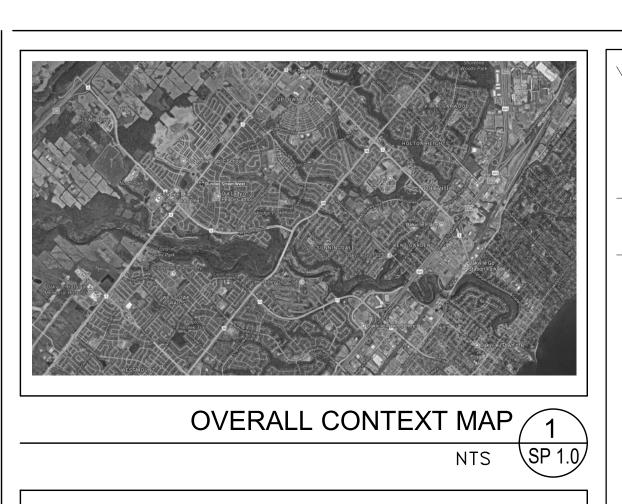

CONTEXT MAP 2

NTS SP 1.0

SURVEY CREDIT:

INFORMATION TAKEN FROM
PLAN OF SURVEY OF PART OF LOT 19, CONCESSION 1 NORTH OF DUNDAS STREET,
TOWN OF OAKVILLE,
REGIONAL MUNICIPALITY OF HALTON.

PREPARED BY J.D. BARNES LIMITED,
ONTARIO LAND SURVEYOR, ON AUGUST 23, 2017.