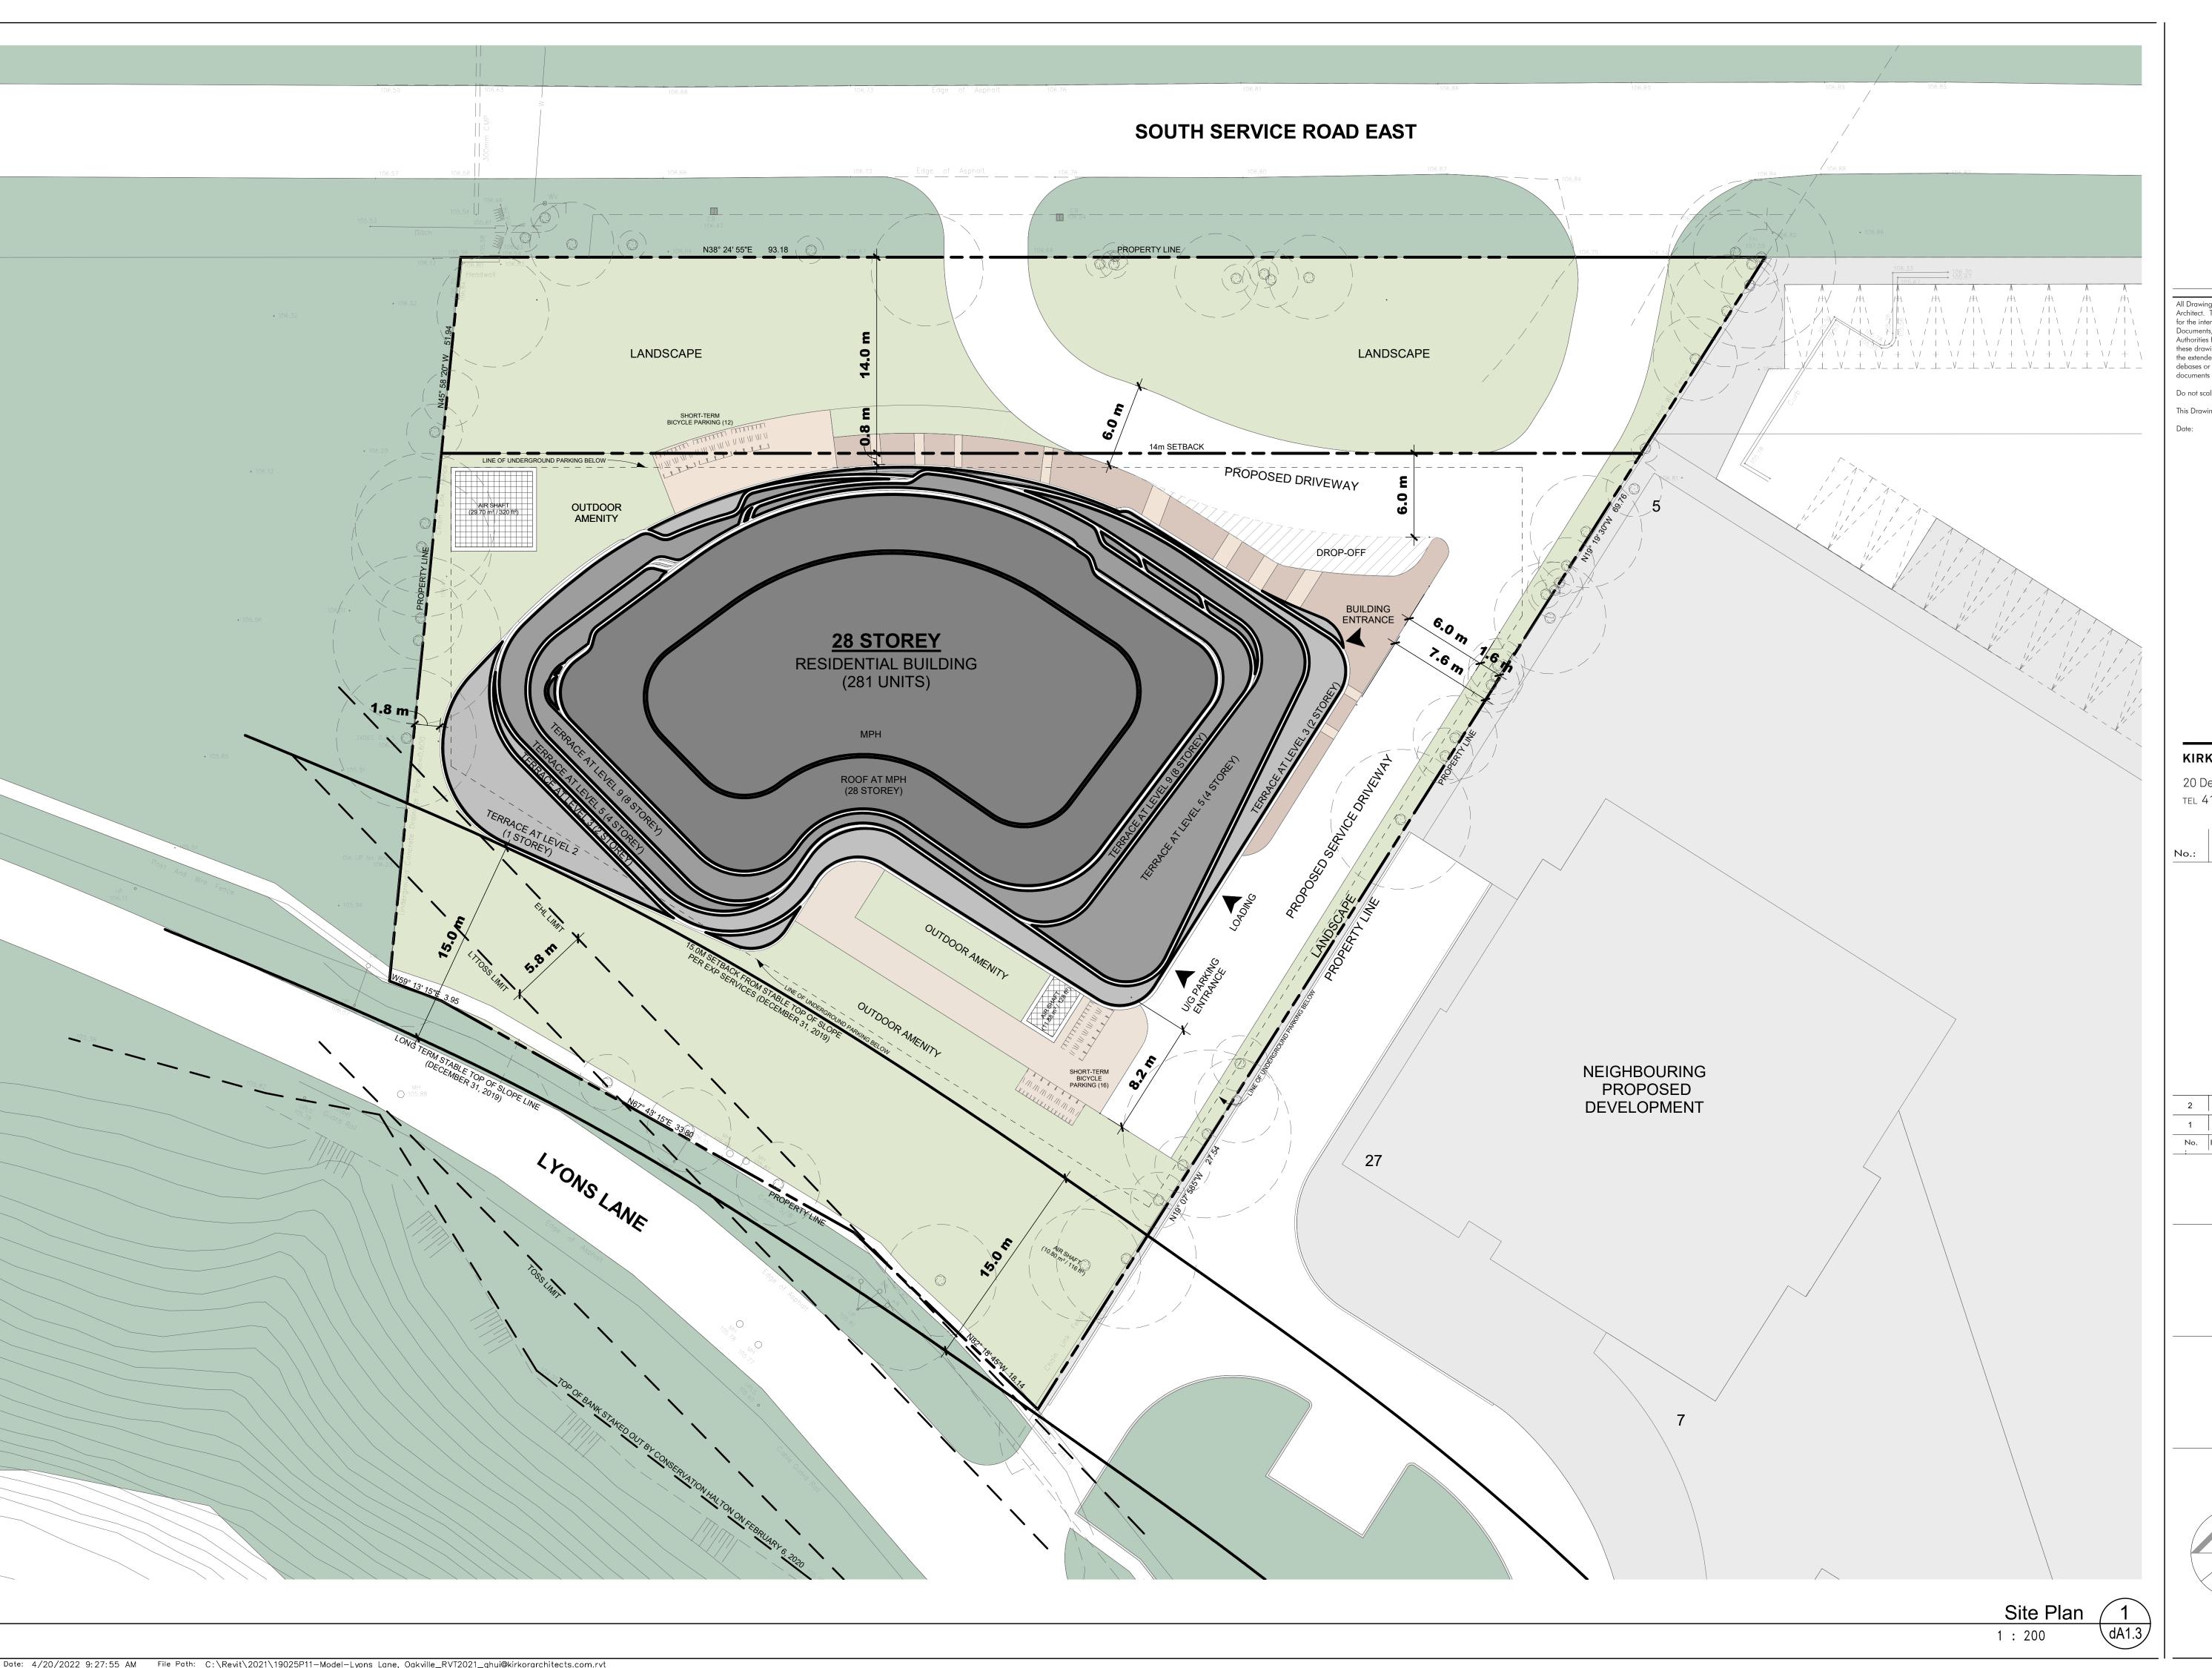

Site Plan

MGM Development

627 Lyons Lane

627 Lyons Lane, Oakville, ON

1:200

April 20, 2022