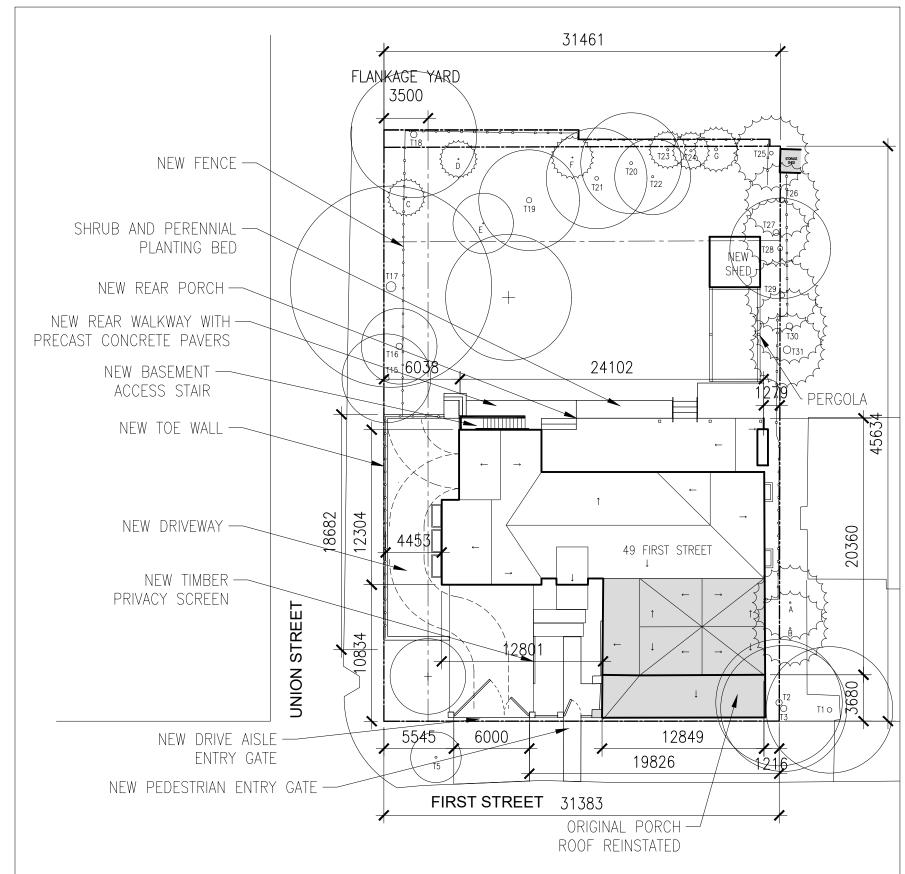

Existing Site Plan

A101

SITE AREA: 1430 sqm BUILDING FOOTPRINT: 420 sqm SHED: 16.15 sqm 30.5% LOT COVERAGE:

REMOVED TREES: T4, T6, T7, T8, T9, T10, T11,

T12, T13, T14

PROPOSED SITE STATISTICS

2 A102 SITE PLAN