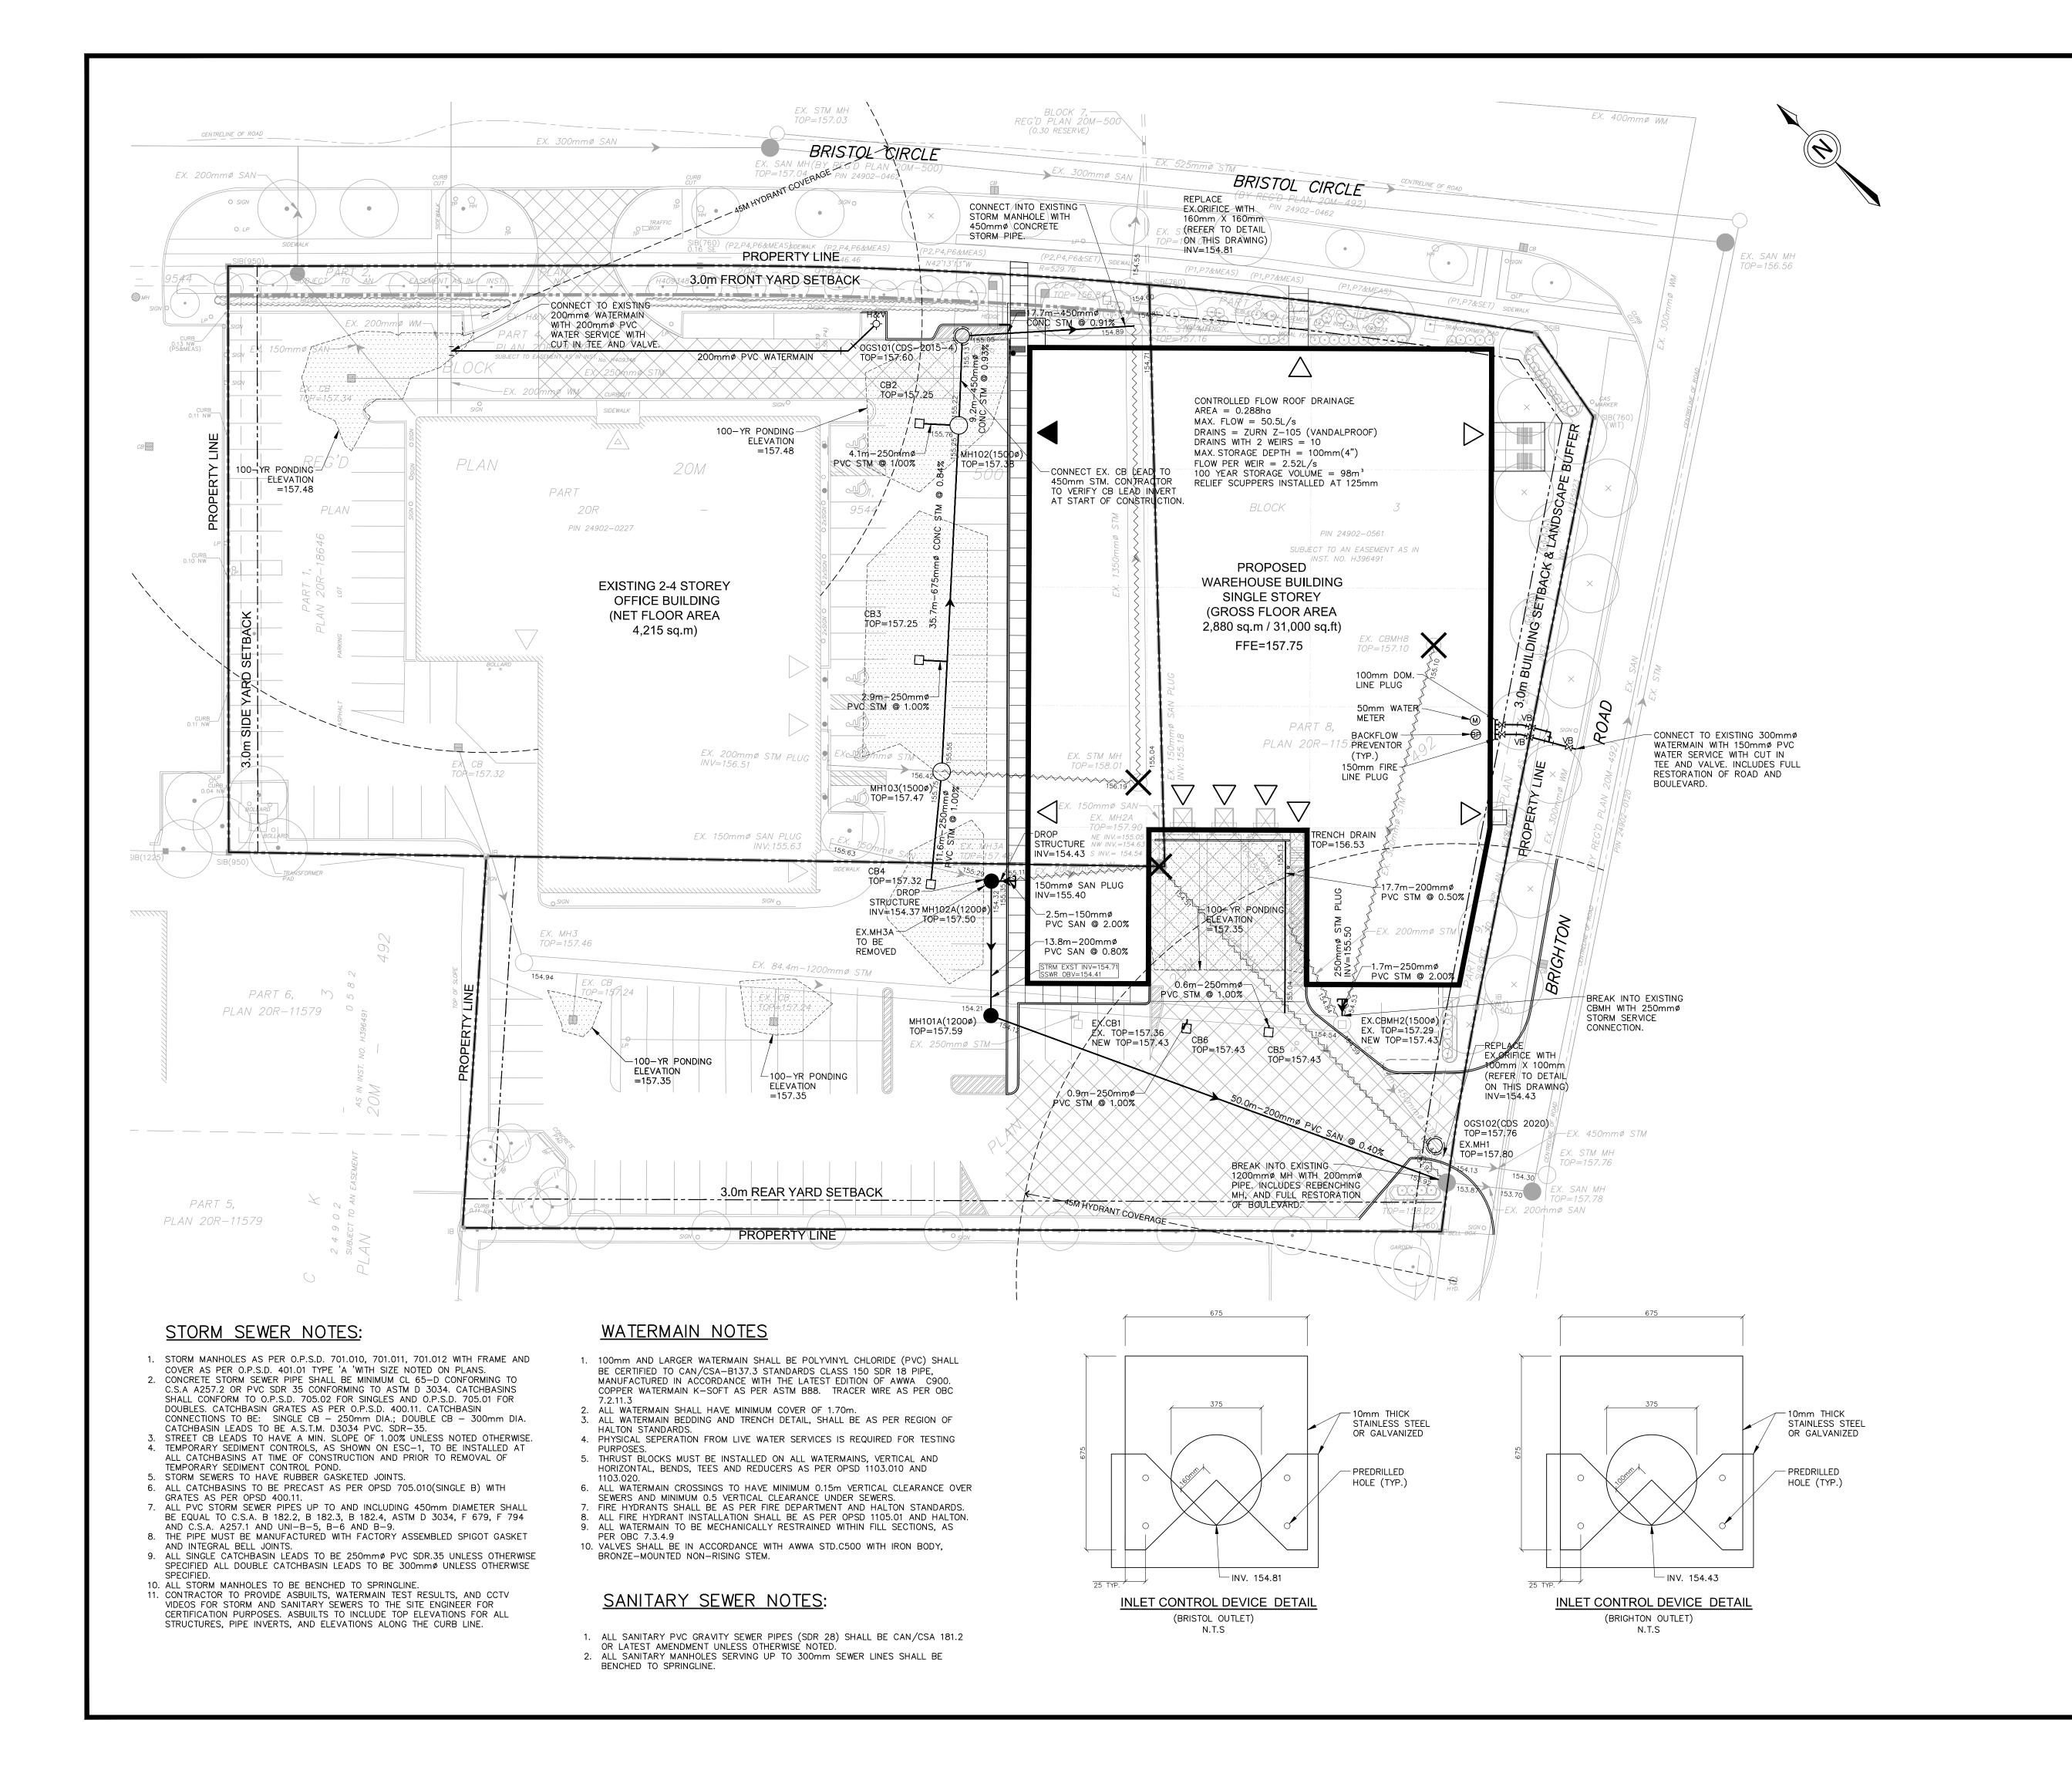

STORM SEWER

SANITARY SEWER

₩ VALVE BOX

EXISTING STORM CATCHBASIN

EXISTING STORM SEWER

EXISTING SANITARY
SEWER

SEWER

⋈ EX. VALVE BOX

ф EX. HYDRANT AND VALVE

PROPERTY LINE
BARRIER FREE CURB AS

PER OPSD 310.033

M PROPOSED WATER METER

PROPOSED WATER METER

PROPOSED BACKFLOW

PREVENTER

HEAVY-DUTY ASPHALT

EX.STRUCTURE TO BE REMOVED

EX.PIPE TO BE REMOVED
-----100-YR PONDING

OWNER:
KANEFF GROUP OF COMPANIES
8501 Mississauga Road

Brampton | Ontario | L6Y 5G8

2 SPA RE-SUBMISSION

New 1-Storey

Warehouse Building

2360 Bristol Circle Oakville, Ontario

SERVICING PLAN

Project Number:

Checked By: GKR
Date: 23-09-06
Scale: 1:300
Sheet Number:

SW