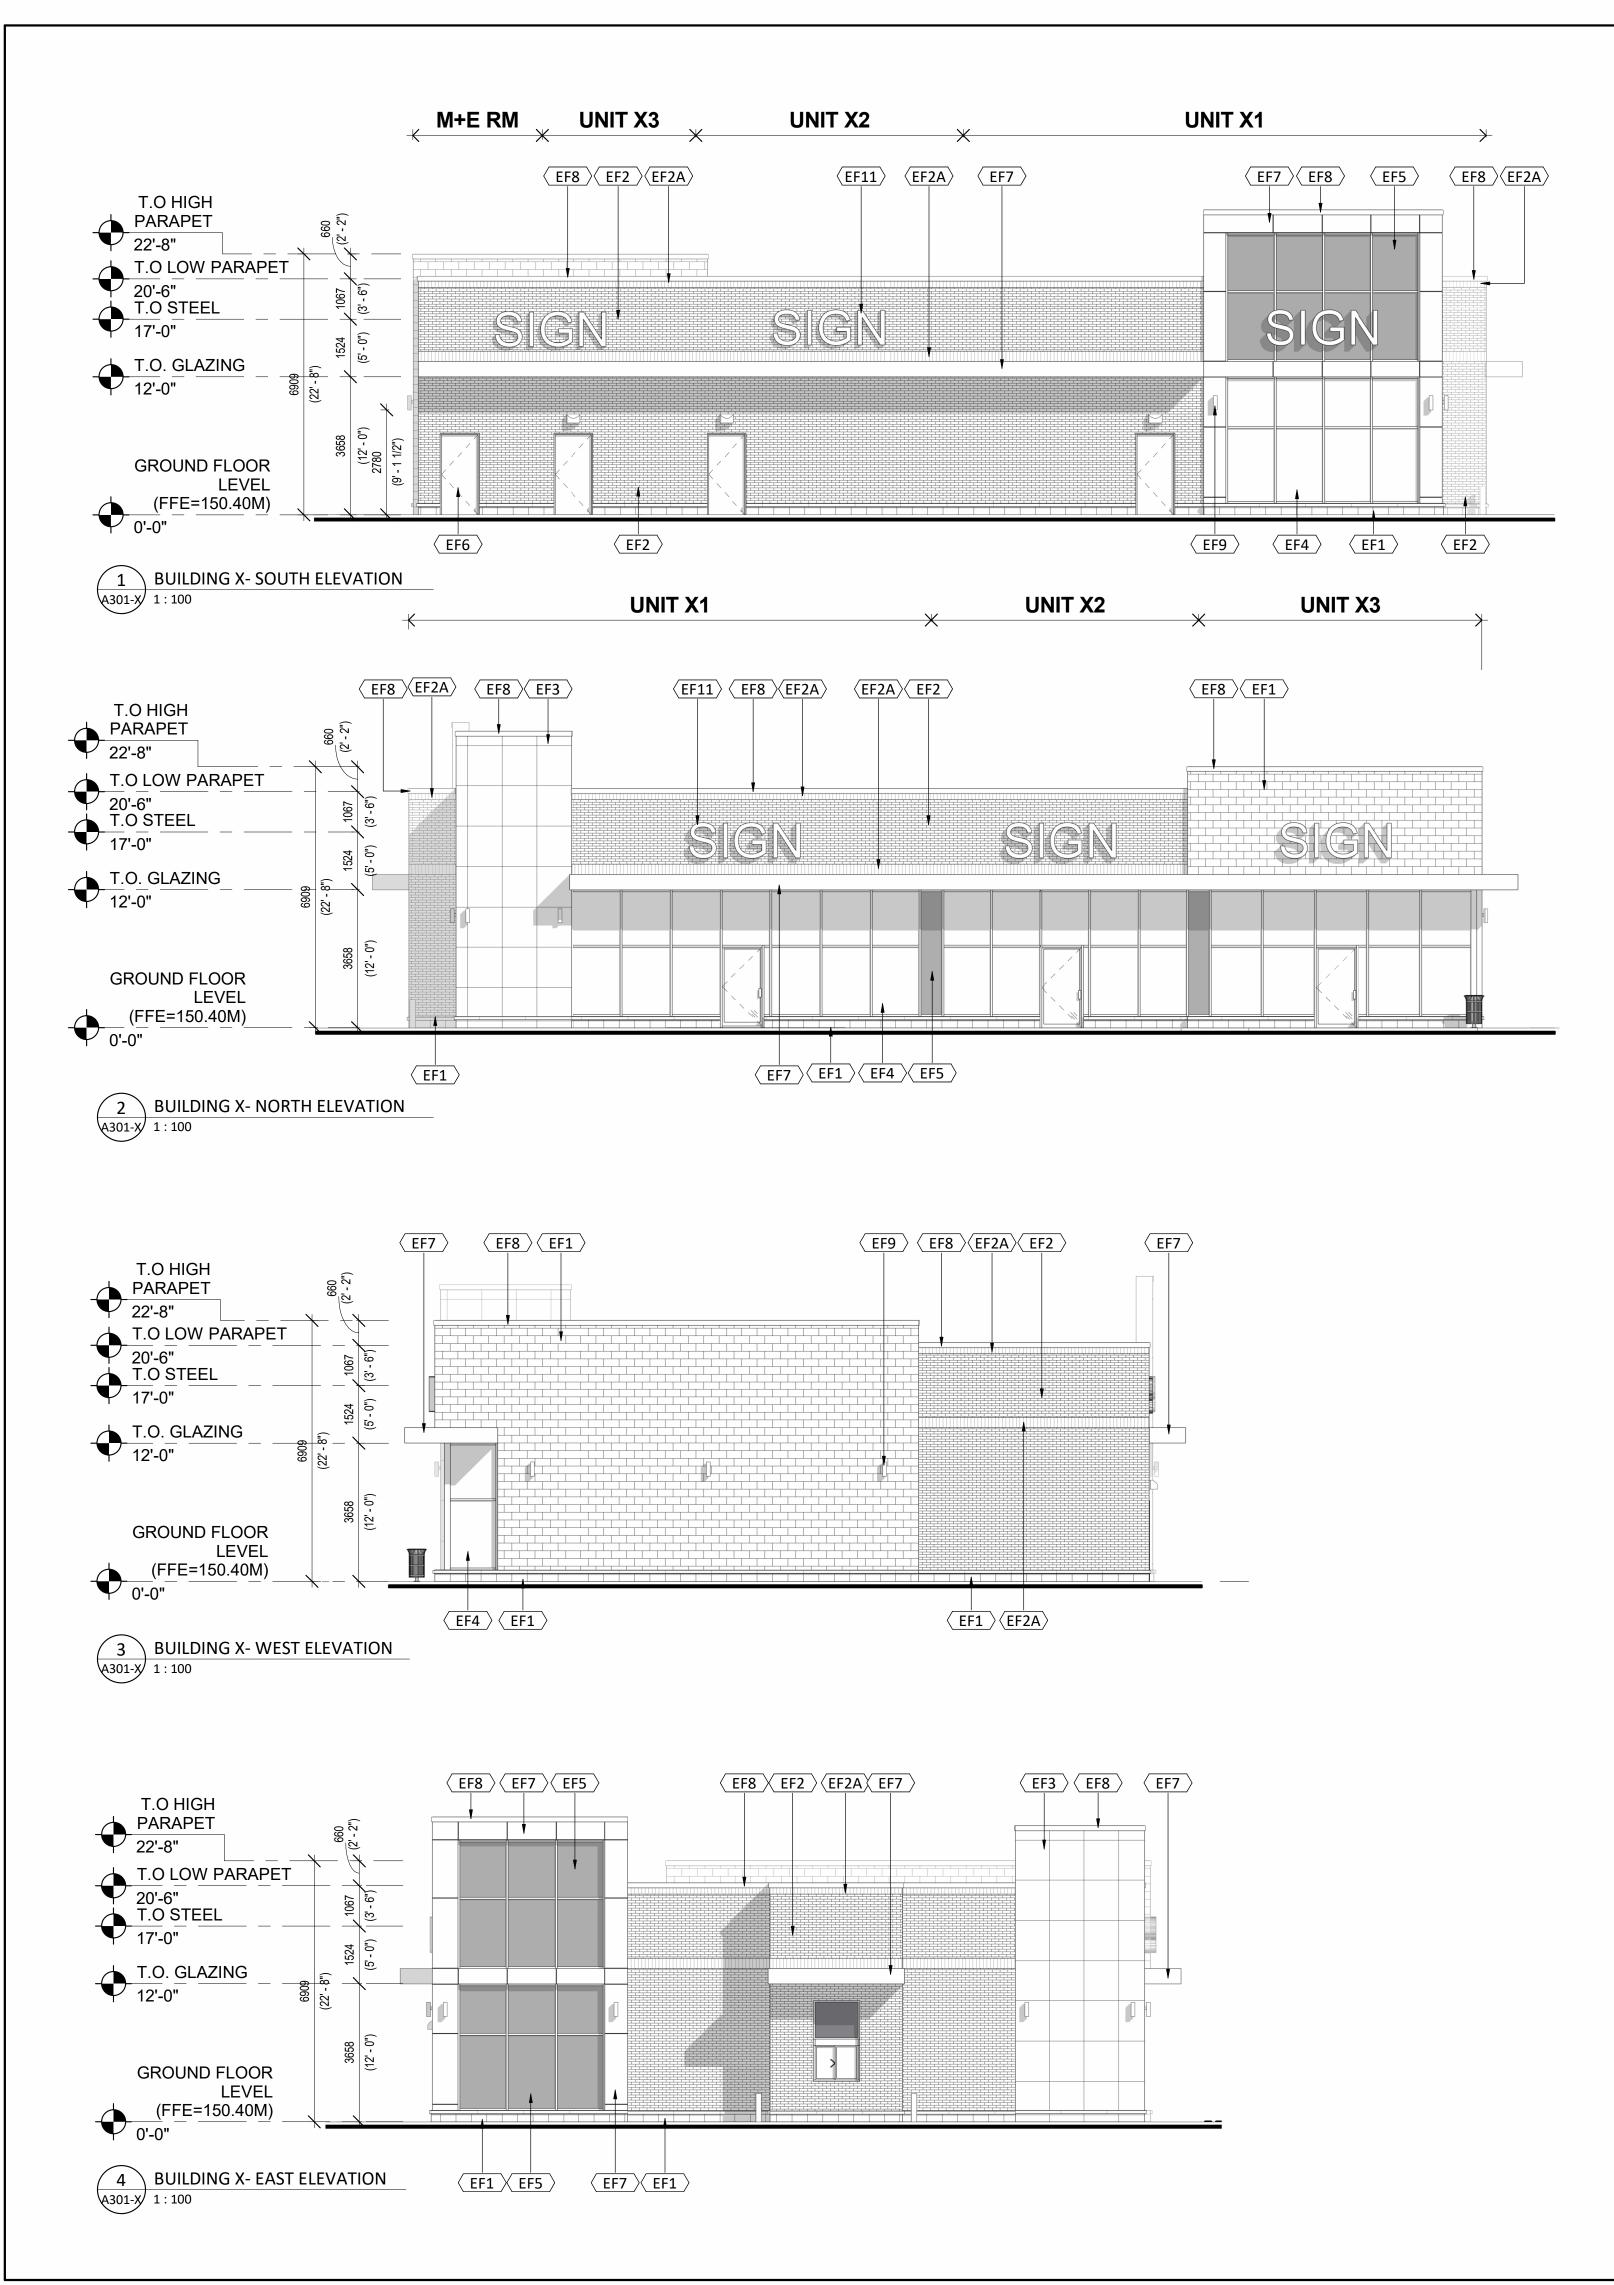

| XTERIOR FINISH SCHEDULE |                                                                                                                                                                                                                                                                                                                                                                                             |  |  |  |  |  |  |
|-------------------------|---------------------------------------------------------------------------------------------------------------------------------------------------------------------------------------------------------------------------------------------------------------------------------------------------------------------------------------------------------------------------------------------|--|--|--|--|--|--|
| EF1                     | ARCHITECTURAL CONCRETE BLOCK W/ SILL:<br>SHOULDICE ARCHITECTURAL BLOCK,<br>SILL: 424 SLOPED, COLOUR TO MATCH<br>SIZE: 4"W x 7 1/2"H x 15 3/8"L<br>(UNLESS NOTED OTHERWHISE)<br>FINISH: TAPESTRY, COLOUR: COLBY<br>MORTAR: SOLOMON COLOURS INC - 94A IRON BLACK<br>SEE MANUFACTURER'S STANDARD SPECIFICATIONS<br>MORTAR, CONTROL JOINT AND CAULKING COLOURS<br>TO MATCH MASONRY UNIT COLOUR. |  |  |  |  |  |  |
| EF2                     | CLAY BRICKS:<br>BRICKS BRAMPTON, MANHATTAN SERIES<br>SIZE: CLOSURE - 3 5/8"W x 3 5/8"H x 7 5/8"L<br>(UNLESS NOTED OTHERWISE)<br>COLOUR: COAL<br>MORTAR: SOLOMON COLOURS INC - 60X WHITE<br>CAULKING COLOURS TO MATCH MASONRY UNIT COLOUR                                                                                                                                                    |  |  |  |  |  |  |
| EF2A                    | CLAY BRICKS:<br>SOLDIER COURSE<br>MATCH SPECIFICATION TO EF2 BRICK                                                                                                                                                                                                                                                                                                                          |  |  |  |  |  |  |
| EF3                     | ALUMINUM COMPOSITE PANELS:<br>ALPOLIC ACM PANEL,<br>REVEALS AS INDICATED ON DRAWINGS.<br>COLOUR: BNT BONE WHITE, CAULKING TO MATCH                                                                                                                                                                                                                                                          |  |  |  |  |  |  |
| EF4                     | GLAZED DOORS & WINDOWS:<br>CLEAR LOW E GLAZING IN<br>THERMALLY BROKEN ALUMINUM FRAMES                                                                                                                                                                                                                                                                                                       |  |  |  |  |  |  |
| EF5                     | SPANDREL GLAZED DOORS & WINDOWS:<br>BLACK ANODIZED ALUMINUM FRAMES<br>CLEAR GLASS UNIT WITH CUSTOM COLOUR<br>COATING ON INBOARD SURFACE OF OUTERLITE<br>(TEMPERED GLASS TO BE USED AT DOORS AND<br>SIDELIGHTS)<br>COLOUR: GREY                                                                                                                                                              |  |  |  |  |  |  |
| EF6                     | H.M. DOORS & FRAMES:<br>PREFINISHED HOLLOW METAL DOORS AND FRAMES<br>PAINTED TO MATCH ADJACENT MATERIAL COLOUR                                                                                                                                                                                                                                                                              |  |  |  |  |  |  |
| EF7                     | CLOSED CANOPY - ALUMINUM COMPOSITE PANEL:<br>PRODUCT; 1/2" DRY JOINT<br>COLOUR: PAINTED BLACK<br>CONTRACTOR TO PROVIDE COLOUR/FINISH SAMPLE FOR<br>OWNER APPROVAL PRIOR TO ORDERING OF MATERIALS                                                                                                                                                                                            |  |  |  |  |  |  |
| EF8                     | PREFINISHED METAL CAP FLASHING:<br>PRE-FINISHED 20 GA. METAL FLASHING<br>COLOUR: PAINTED BLACK<br>REFER TO DETAILS FOR PROFILE                                                                                                                                                                                                                                                              |  |  |  |  |  |  |
| EF9                     | LIGHT FIXTURE:<br>REFER TO ELEC. SPEC. FOR LIGHT FIXTURE<br>C/W 5/8" EXTERIOR GRADE PLYWOOD BACKING                                                                                                                                                                                                                                                                                         |  |  |  |  |  |  |
| EF10                    | FENCE:<br>HSS 2x2x.125 GUARDRAIL PAINTED BLACK<br>FENCE SPECIFICATION T.B.D.                                                                                                                                                                                                                                                                                                                |  |  |  |  |  |  |
| EF11                    | EXTERIOR SIGNAGE:<br>SIGNAGE TO BE PROVIDED BY AND INSTALLED BY<br>TENANT. G.C. TO INSTALL 5/8" PLYWOOD BACKING FOR<br>FUTURE MOUNTING OF SIGNAGE. SIGNAGE CONDUIT<br>ROUGH-OUTS TO BE COORDINATED WITH TENANT.                                                                                                                                                                             |  |  |  |  |  |  |