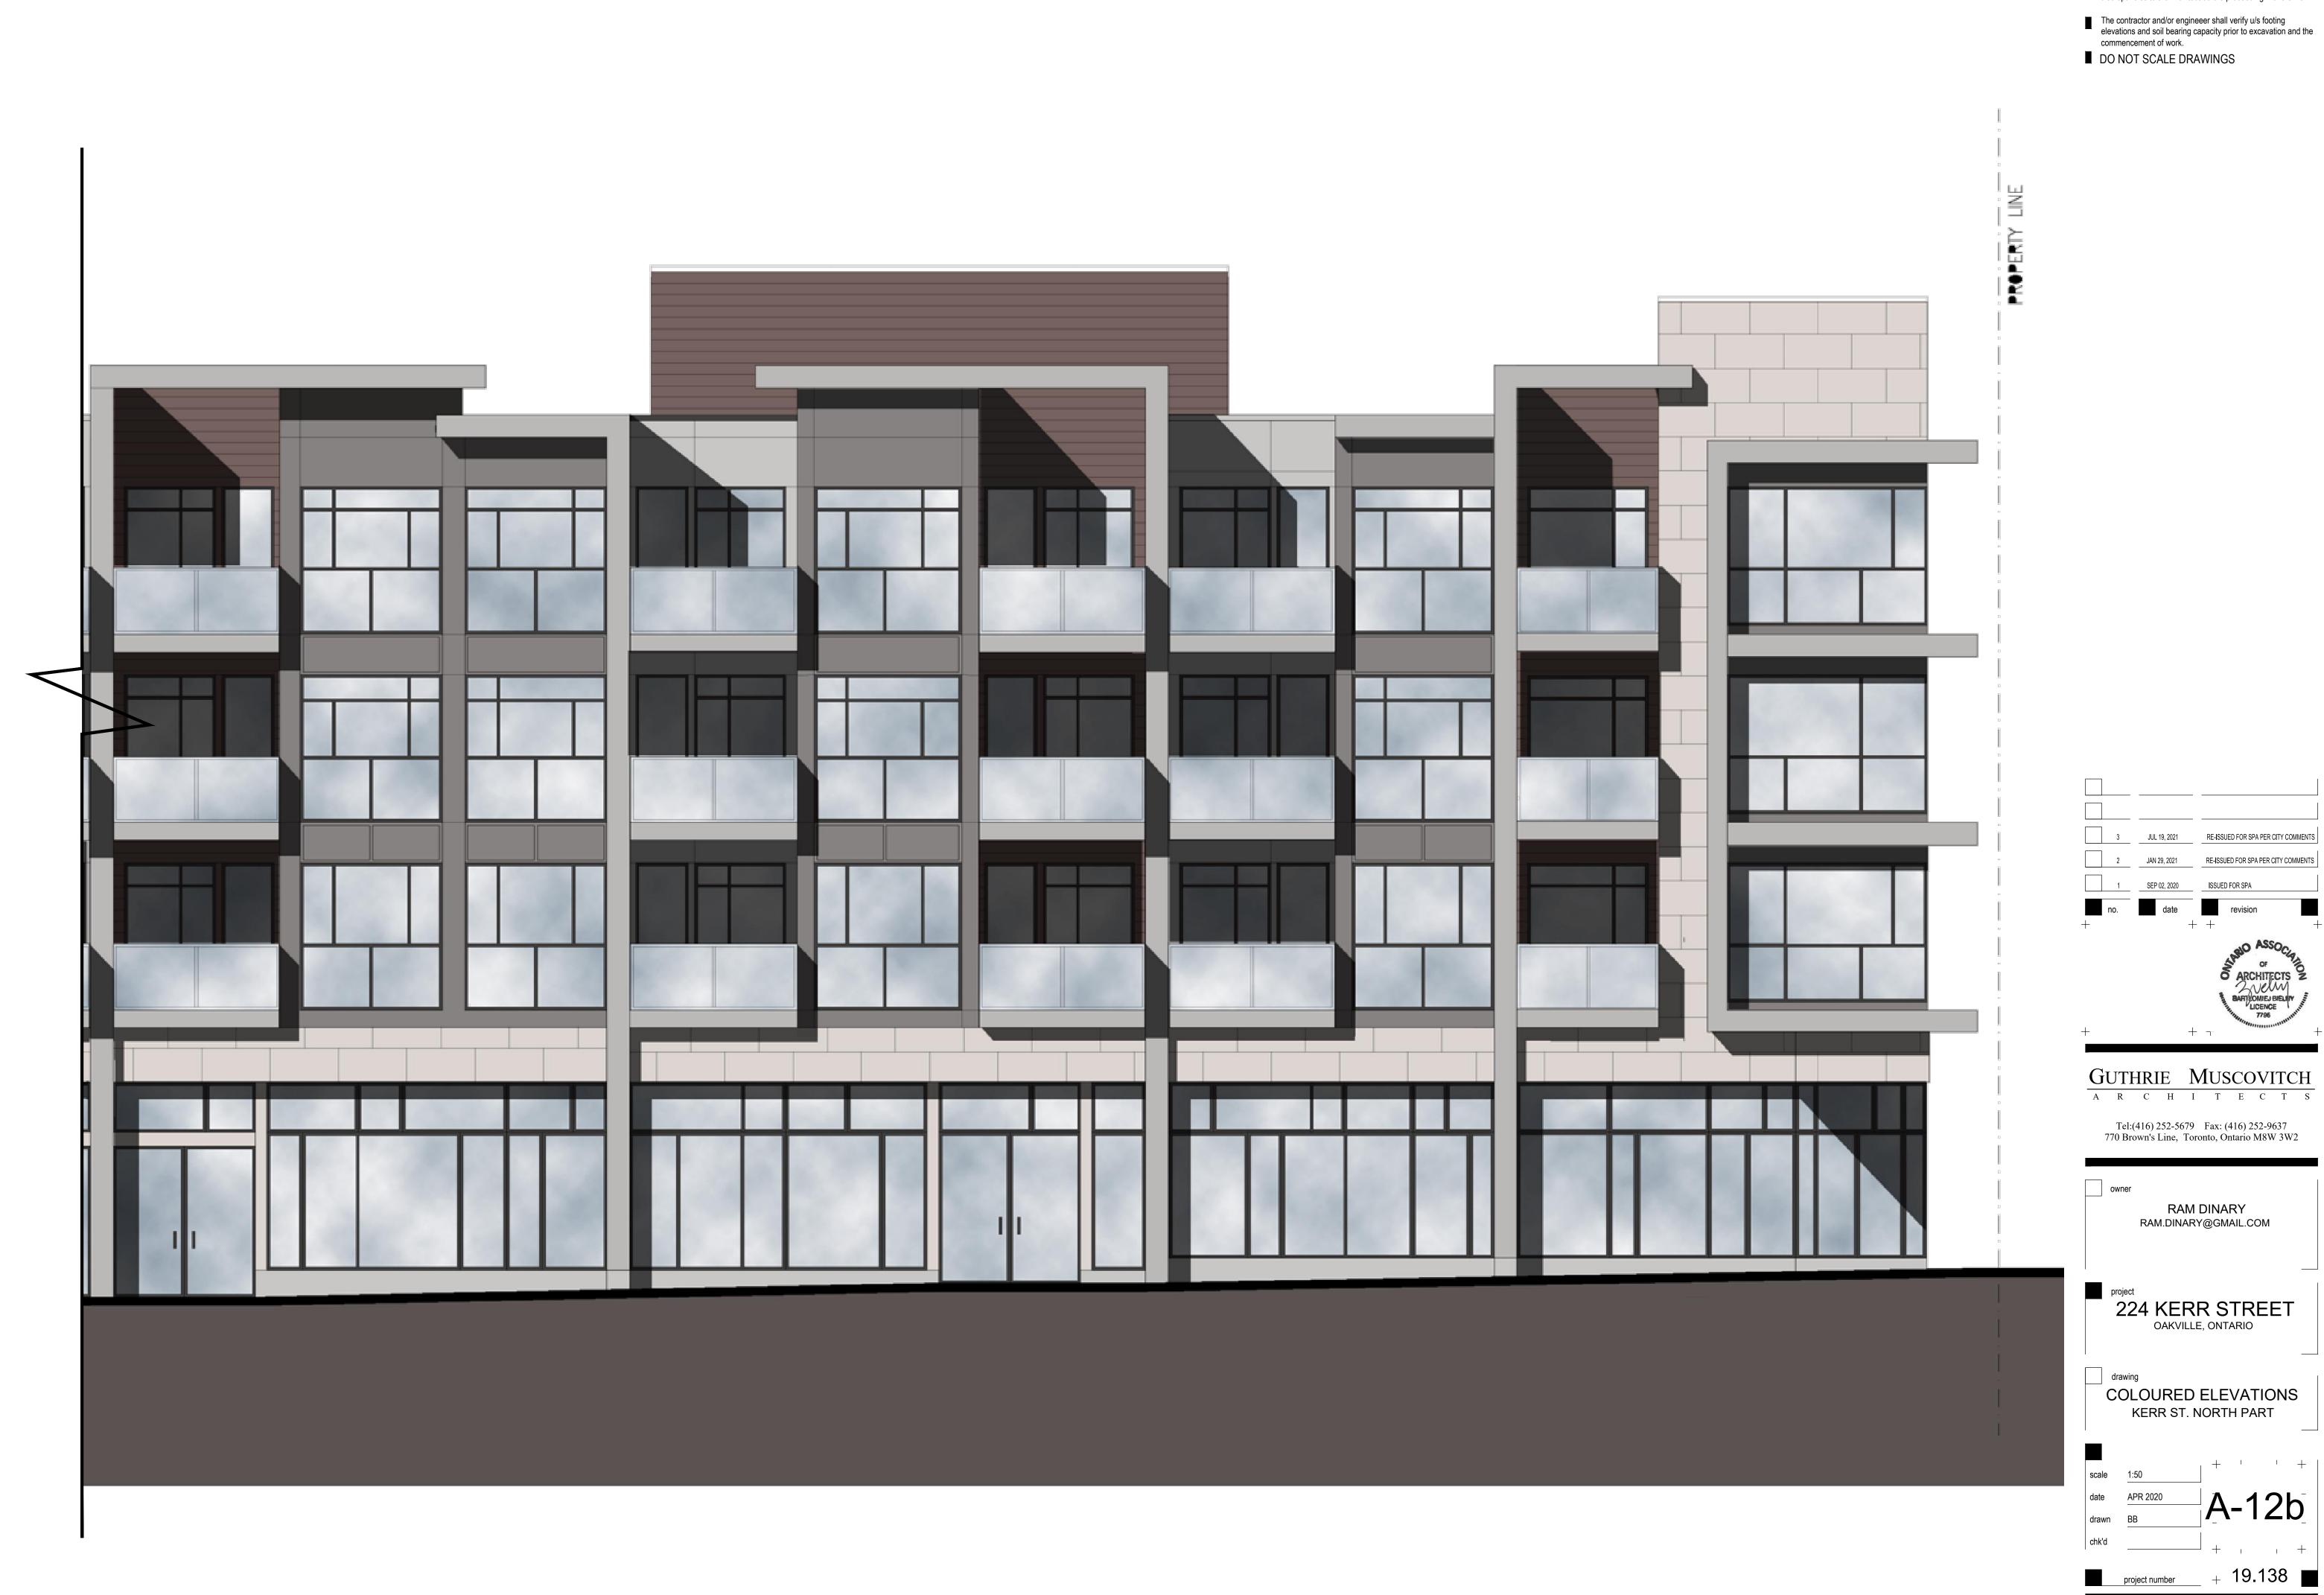

■ DO NOT SCALE DRAWINGS

Tel:(416) 252-5679 Fax: (416) 252-9637 770 Brown's Line, Toronto, Ontario M8W 3W2

Owner

RAM DINARY RAM.DINARY@GMAIL.COM

project

224 KERR STREET

OAKVILLE, ONTARIO

COLOURED ELEVATIONS

scale 1:150

date APR 2020

drawn BB

chk'd + 19.138

Contractor shall check all dimensions and report any discrepancies to the Architect before proceeding with the work.

3 JUL 19, 2021 RE-ISSUED FOR SPA PER CITY COMMENTS 2 JAN 29, 2021 RE-ISSUED FOR SPA PER CITY COMMENTS

A-12b

Contractor shall check all dimensions and report any discrepancies to the Architect before proceeding with the work.

Contractor shall check all dimensions and report any discrepancies to the Architect before proceeding with the work.

The contractor and/or engineeer shall verify u/s footing elevations and soil bearing capacity prior to excavation and the commencement of work.

DO NOT SCALE DRAWINGS

| 3   | JUL 19, 2021 | RE-ISSUED FOR SPA PER CITY COMMENTS |
|-----|--------------|-------------------------------------|
| 2   | JAN 29, 2021 | RE-ISSUED FOR SPA PER CITY COMMENTS |
| 1   | SEP 02, 2020 | ISSUED FOR SPA                      |
| no. | date         | revision                            |