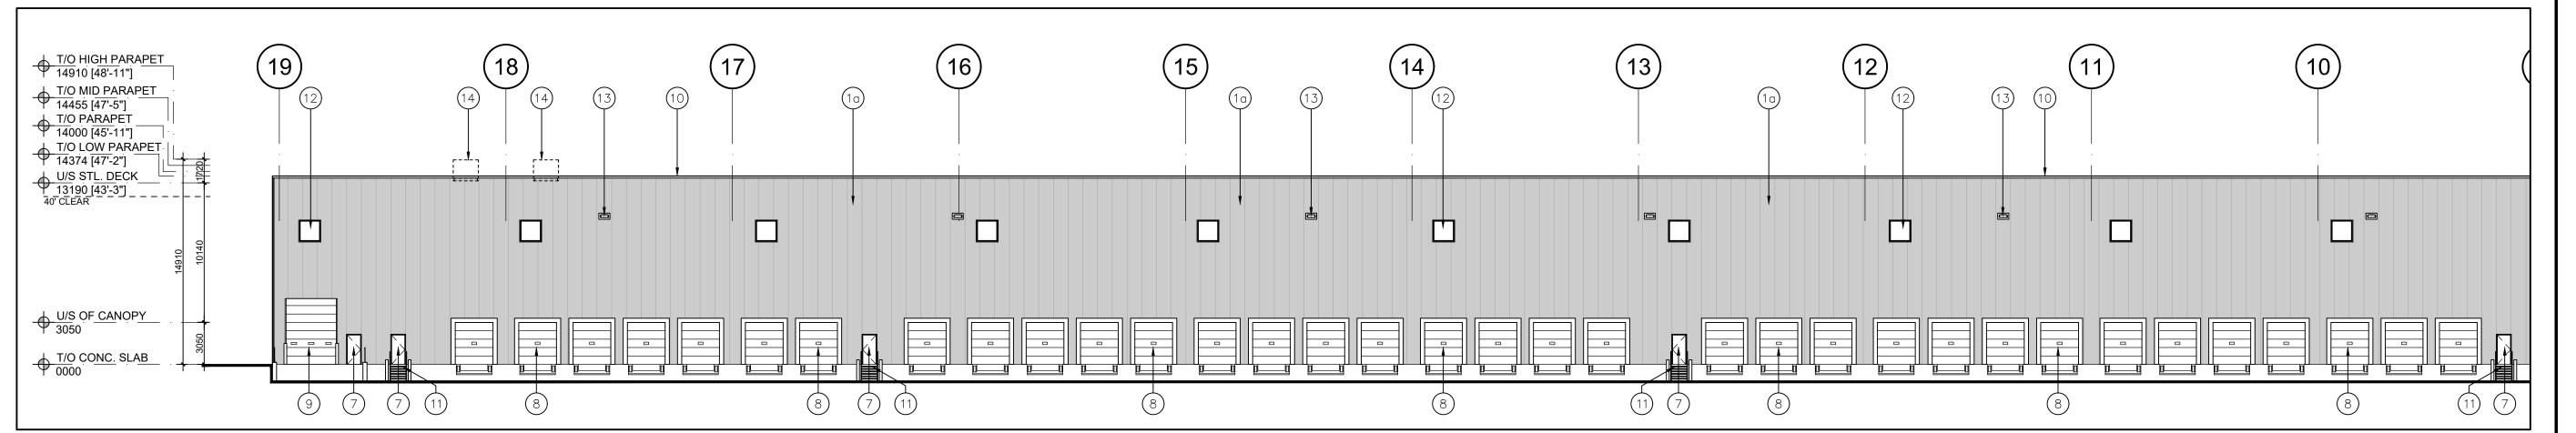

- 5 SPANDREL GLAZING IN PREFINISHED ALUMINUM CURTAIN WALL FRAMES. COLOUR OF SPANDREL: DARY GREY TINT; COLOUR OF CURTAIN WALL CAPS: CHARCOAL ANODIZED ALUMINUM
- 6 CLEAR TEMPERED THERMAL GLASS AND ALUMINUM DOOR(S). COLOUR OF ALUMINUM TO MATCH CURTAIN
- MAN DOOR INSULATED HOLLOW METAL DOOR PAINT COLOUR: TO MATCH ADJACENT METAL PANEL
- 8 INSULATED HOLLOW METAL OVERHEAD DOOR C/W TEMPERED GLASS VIEW WINDOW. COLOUR TO BE GREY TO MATCH INSULATED METAL PANELS. C/W
- 9 INSULATED HOLLOW METAL OVERHEAD DOOR C/W TEMPERED GLASS VIEW WINDOW. COLOUR TO BE GREY TO MATCH INSULATED METAL PANELS.

FOR ARCHITECT'S APPROVAL.

METAL PANELS.

MARKERS

APOLIC COMPOSITE METAL PANELS COLOUR: CHARCOAL

2b) APOLIC COMPOSITE METAL PANELS COLOUR: LIGHT GREY

PREFINISHED METAL "FIN" (TWO LENGTHS -> 2250 or 4540mm). COLOUR TO BE CHARCOAL GREY TO MATCH

WINDOW- THERMAL DOUBLE GLAZING (GREY TINT) IN PREFINISHED ALUMINUM CURTAIN WALL FRAMES.

ANODIZED ALUMINUM, C/W BIRD-FRIENDLY VISUAL

COLOUR OF CURTAIN WALL CAPS: CHARCOAL

- PREFINISHED METAL CAP FLASHING. COLOUR TO MATCH METAL PANELS BELOW.
- STEEL GRATE EXTERIOR STAIR. PRIMED & MARINE OIL BASE PAINTED GREY.
- 12) TINTED THERMAL GLAZING IN ALUMINUM CURTAIN WALL FRAMES. COLOUR OF GLASS AND FRAMES TO FUTURE SELECTION BY THE ARCHITECT. CAPS TO BE 50.8mm WIDE.
- (13) LIGHTING WALL PAC REFER TO ELECTRICAL DWGS.
- (14) ROOF TOP UNITS, TO BE SCREENED FROM PUBLIC VIEW.

## North Elevation A-3.0 Scale = 1:250

# Partial West Elevation Scale = 1:250

Partial West Elevation

A-3.0 Scale = 1:250

REVISION

BALDASSARRA Architects Inc.

ISSUED

ISSUED FOR COORDINATION

ISSUED FOR SPA