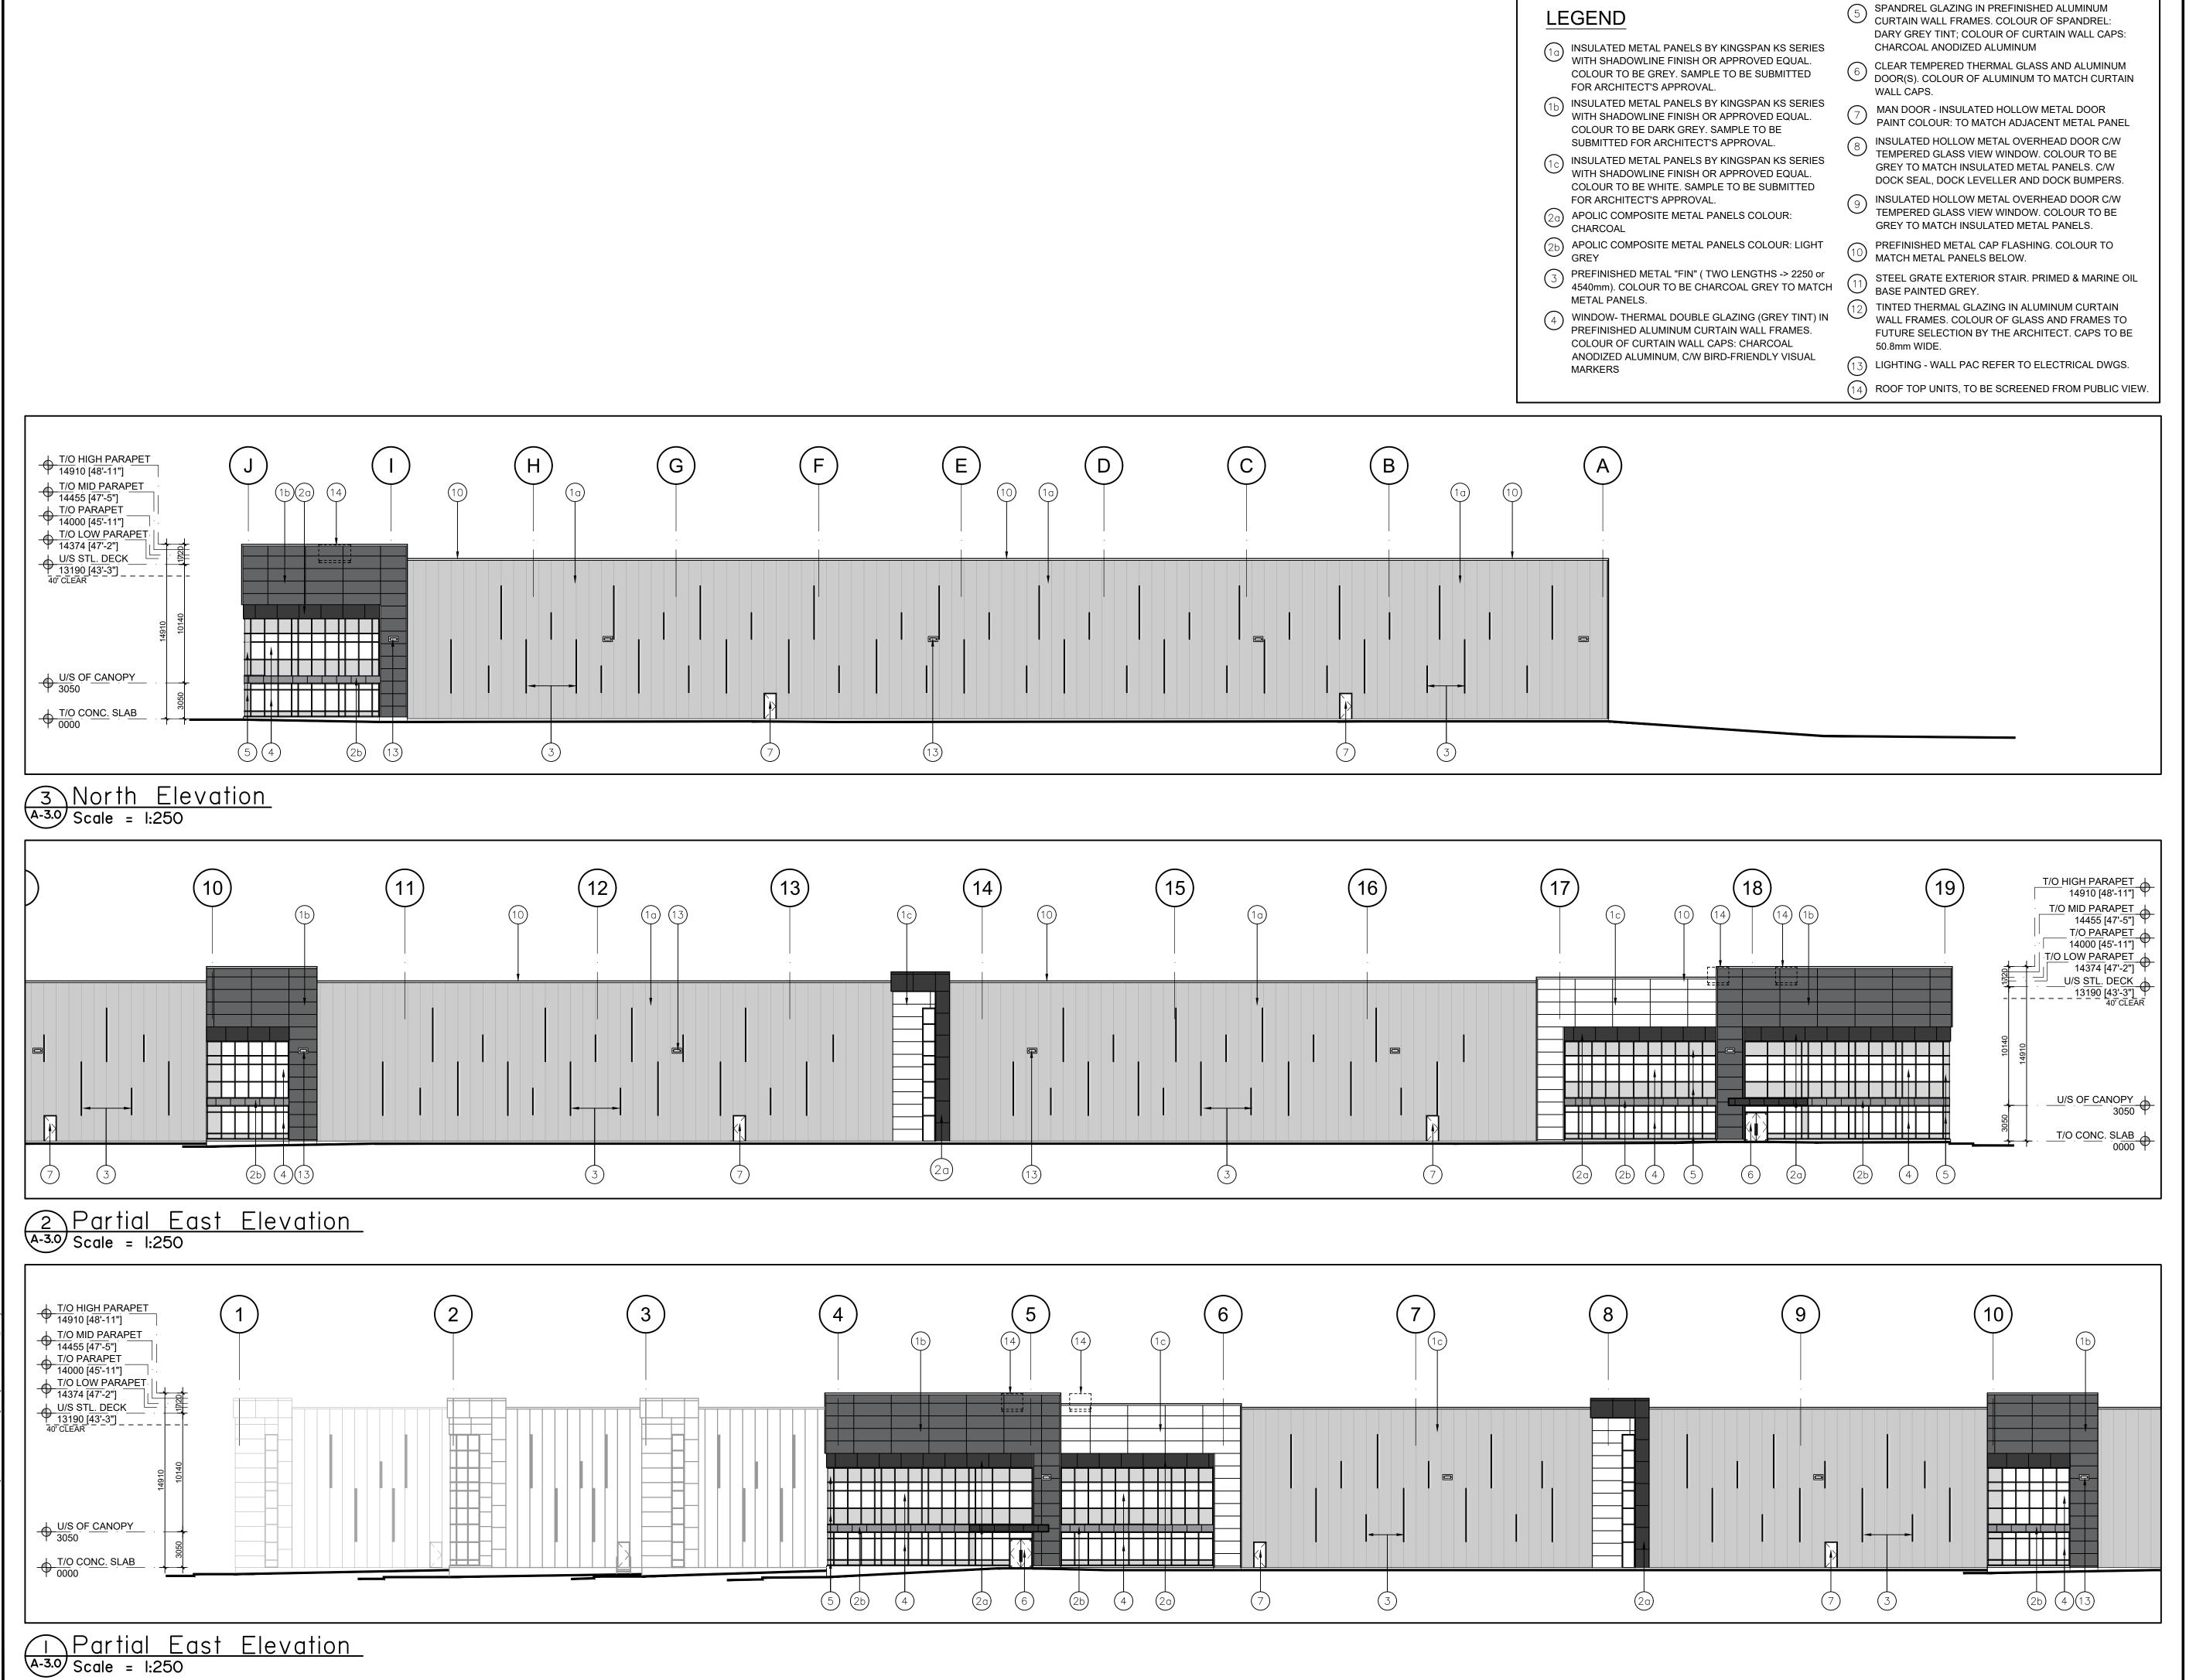

5 SPANDREL GLAZING IN PREFINISHED ALUMINUM CURTAIN WALL FRAMES. COLOUR OF SPANDREL: LEGEND DARY GREY TINT; COLOUR OF CURTAIN WALL CAPS: INSULATED METAL PANELS BY KINGSPAN KS SERIES WITH SHADOWLINE FINISH OR APPROVED EQUAL. CHARCOAL ANODIZED ALUMINUM

COLOUR TO BE GREY. SAMPLE TO BE SUBMITTED

WITH SHADOWLINE FINISH OR APPROVED EQUAL.

WITH SHADOWLINE FINISH OR APPROVED EQUAL.

PREFINISHED ALUMINUM CURTAIN WALL FRAMES.

ANODIZED ALUMINUM, C/W BIRD-FRIENDLY VISUAL

COLOUR OF CURTAIN WALL CAPS: CHARCOAL

COLOUR TO BE WHITE. SAMPLE TO BE SUBMITTED

COLOUR TO BE DARK GREY. SAMPLE TO BE

SUBMITTED FOR ARCHITECT'S APPROVAL.

FOR ARCHITECT'S APPROVAL.

FOR ARCHITECT'S APPROVAL.

MARKERS

- CLEAR TEMPERED THERMAL GLASS AND ALUMINUM DOOR(S). COLOUR OF ALUMINUM TO MATCH CURTAIN WALL CAPS.
- MAN DOOR INSULATED HOLLOW METAL DOOR PAINT COLOUR: TO MATCH ADJACENT METAL PANEL
- INSULATED HOLLOW METAL OVERHEAD DOOR C/W TEMPERED GLASS VIEW WINDOW. COLOUR TO BE GREY TO MATCH INSULATED METAL PANELS. C/W DOCK SEAL, DOCK LEVELLER AND DOCK BUMPERS.
- 9 INSULATED HOLLOW METAL OVERHEAD DOOR C/W TEMPERED GLASS VIEW WINDOW. COLOUR TO BE GREY TO MATCH INSULATED METAL PANELS.
- PREFINISHED METAL CAP FLASHING. COLOUR TO MATCH METAL PANELS BELOW.
- STEEL GRATE EXTERIOR STAIR. PRIMED & MARINE OIL BASE PAINTED GREY. 4540mm). COLOUR TO BE CHARCOAL GREY TO MATCH
  - 12 TINTED THERMAL GLAZING IN ALUMINUM CURTAIN WALL FRAMES. COLOUR OF GLASS AND FRAMES TO FUTURE SELECTION BY THE ARCHITECT. CAPS TO BE 50.8mm WIDE.
  - (13) LIGHTING WALL PAC REFER TO ELECTRICAL DWGS.
  - (14) ROOF TOP UNITS, TO BE SCREENED FROM PUBLIC VIEW.

## North Elevation A-3.0 Scale = 1:250