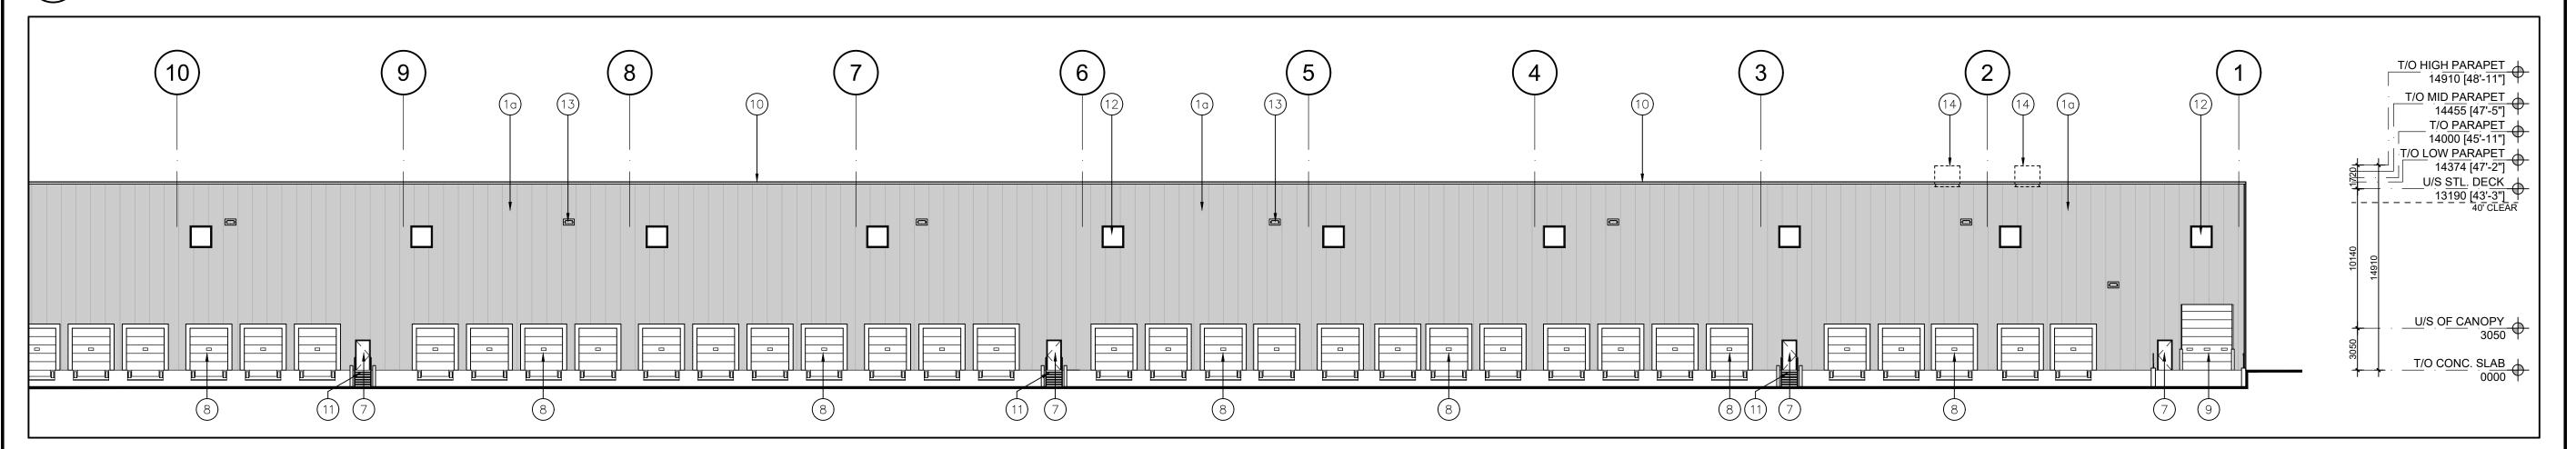

5 SPANDREL GLAZING IN PREFINISHED ALUMINUM CURTAIN WALL FRAMES. COLOUR OF SPANDREL: LEGEND DARY GREY TINT; COLOUR OF CURTAIN WALL CAPS: INSULATED METAL PANELS BY KINGSPAN KS SERIES WITH SHADOWLINE FINISH OR APPROVED EQUAL. CHARCOAL ANODIZED ALUMINUM

COLOUR TO BE GREY. SAMPLE TO BE SUBMITTED

WITH SHADOWLINE FINISH OR APPROVED EQUAL.

WITH SHADOWLINE FINISH OR APPROVED EQUAL.

PREFINISHED ALUMINUM CURTAIN WALL FRAMES.

ANODIZED ALUMINUM, C/W BIRD-FRIENDLY VISUAL

COLOUR OF CURTAIN WALL CAPS: CHARCOAL

COLOUR TO BE WHITE. SAMPLE TO BE SUBMITTED

COLOUR TO BE DARK GREY. SAMPLE TO BE

SUBMITTED FOR ARCHITECT'S APPROVAL.

FOR ARCHITECT'S APPROVAL.

FOR ARCHITECT'S APPROVAL.

MARKERS

- CLEAR TEMPERED THERMAL GLASS AND ALUMINUM DOOR(S). COLOUR OF ALUMINUM TO MATCH CURTAIN WALL CAPS.
- MAN DOOR INSULATED HOLLOW METAL DOOR PAINT COLOUR: TO MATCH ADJACENT METAL PANEL
- INSULATED HOLLOW METAL OVERHEAD DOOR C/W TEMPERED GLASS VIEW WINDOW. COLOUR TO BE GREY TO MATCH INSULATED METAL PANELS. C/W DOCK SEAL, DOCK LEVELLER AND DOCK BUMPERS.
- 9 INSULATED HOLLOW METAL OVERHEAD DOOR C/W TEMPERED GLASS VIEW WINDOW. COLOUR TO BE GREY TO MATCH INSULATED METAL PANELS.
- PREFINISHED METAL CAP FLASHING. COLOUR TO MATCH METAL PANELS BELOW.
- STEEL GRATE EXTERIOR STAIR. PRIMED & MARINE OIL BASE PAINTED GREY. 4540mm). COLOUR TO BE CHARCOAL GREY TO MATCH
  - 12 TINTED THERMAL GLAZING IN ALUMINUM CURTAIN WALL FRAMES. COLOUR OF GLASS AND FRAMES TO FUTURE SELECTION BY THE ARCHITECT. CAPS TO BE 50.8mm WIDE.
  - (13) LIGHTING WALL PAC REFER TO ELECTRICAL DWGS.
  - (14) ROOF TOP UNITS, TO BE SCREENED FROM PUBLIC VIEW.

South Elevation

A-3.0 Scale = 1:250

Partial West Elevation

A-3.0 Scale = 1:250

Partial West Elevation

A-3.0 Scale = 1:250

REVISION

BALDASSARRA Architects Inc.