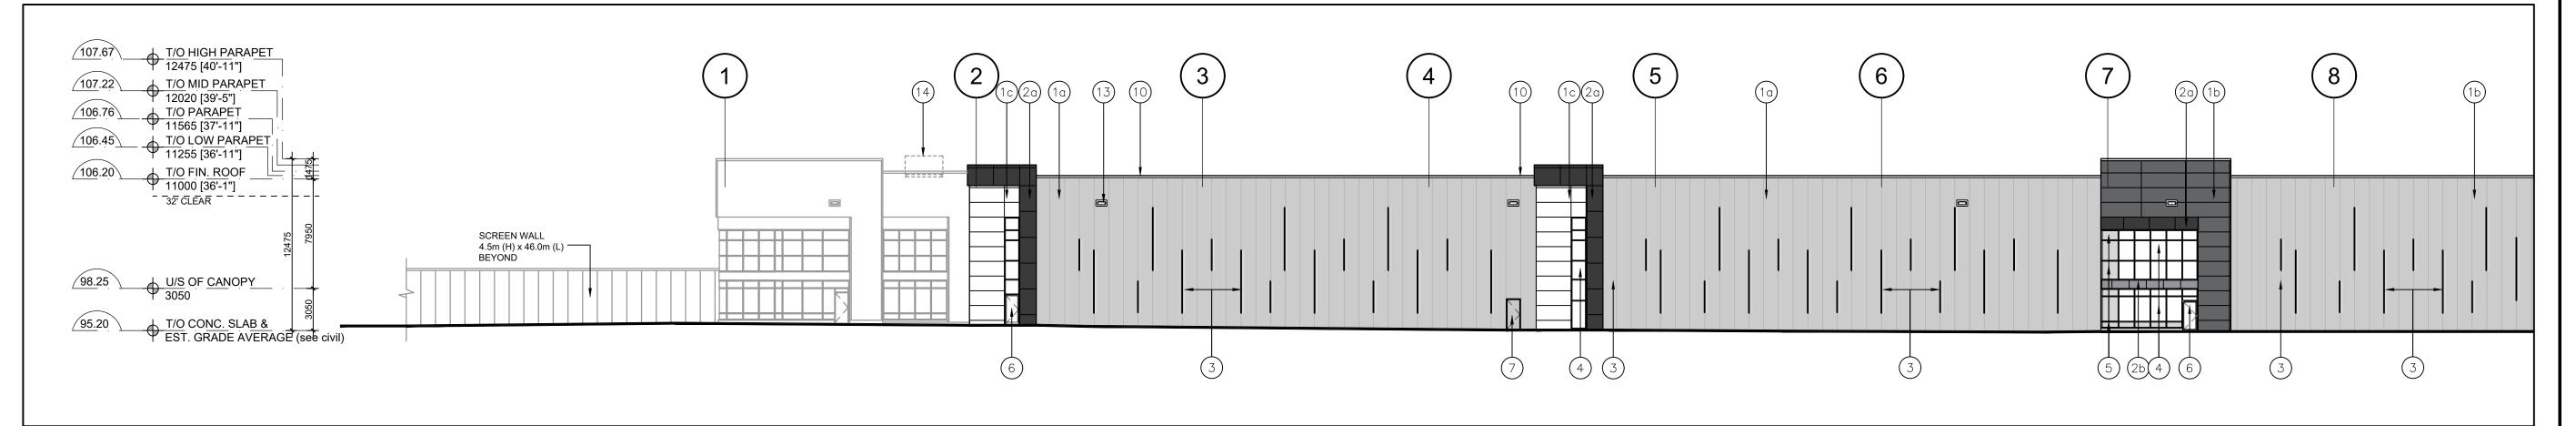

21-05 B

A - 3.0

Partial East Elevation

A-3.0 Scale = 1:250

Partial East Elevation

A-3.0 Scale = 1:250

DARY GREY TINT; COLOUR OF CURTAIN WALL CAPS:

- 6 CLEAR TEMPERED THERMAL GLASS AND ALUMINUM DOOR(S). COLOUR OF ALUMINUM TO MATCH CURTAIN
- MAN DOOR INSULATED HOLLOW METAL DOOR
- 8 INSULATED HOLLOW METAL OVERHEAD DOOR C/W TEMPERED GLASS VIEW WINDOW. COLOUR TO BE GREY TO MATCH INSULATED METAL PANELS. C/W DOCK SEAL, DOCK LEVELLER AND DOCK BUMPERS.
- 9 INSULATED HOLLOW METAL OVERHEAD DOOR C/W TEMPERED GLASS VIEW WINDOW. COLOUR TO BE GREY TO MATCH INSULATED METAL PANELS.
- PREFINISHED METAL CAP FLASHING. COLOUR TO
- STEEL GRATE EXTERIOR STAIR. PRIMED & MARINE OIL
- TINTED THERMAL GLAZING IN ALUMINUM CURTAIN WALL FRAMES. COLOUR OF GLASS AND FRAMES TO FUTURE SELECTION BY THE ARCHITECT. CAPS TO BE
- (13) LIGHTING WALL PAC REFER TO ELECTRICAL DWGS.
- (14) ROOF TOP UNITS, TO BE SCREENED FROM PUBLIC VIEW.