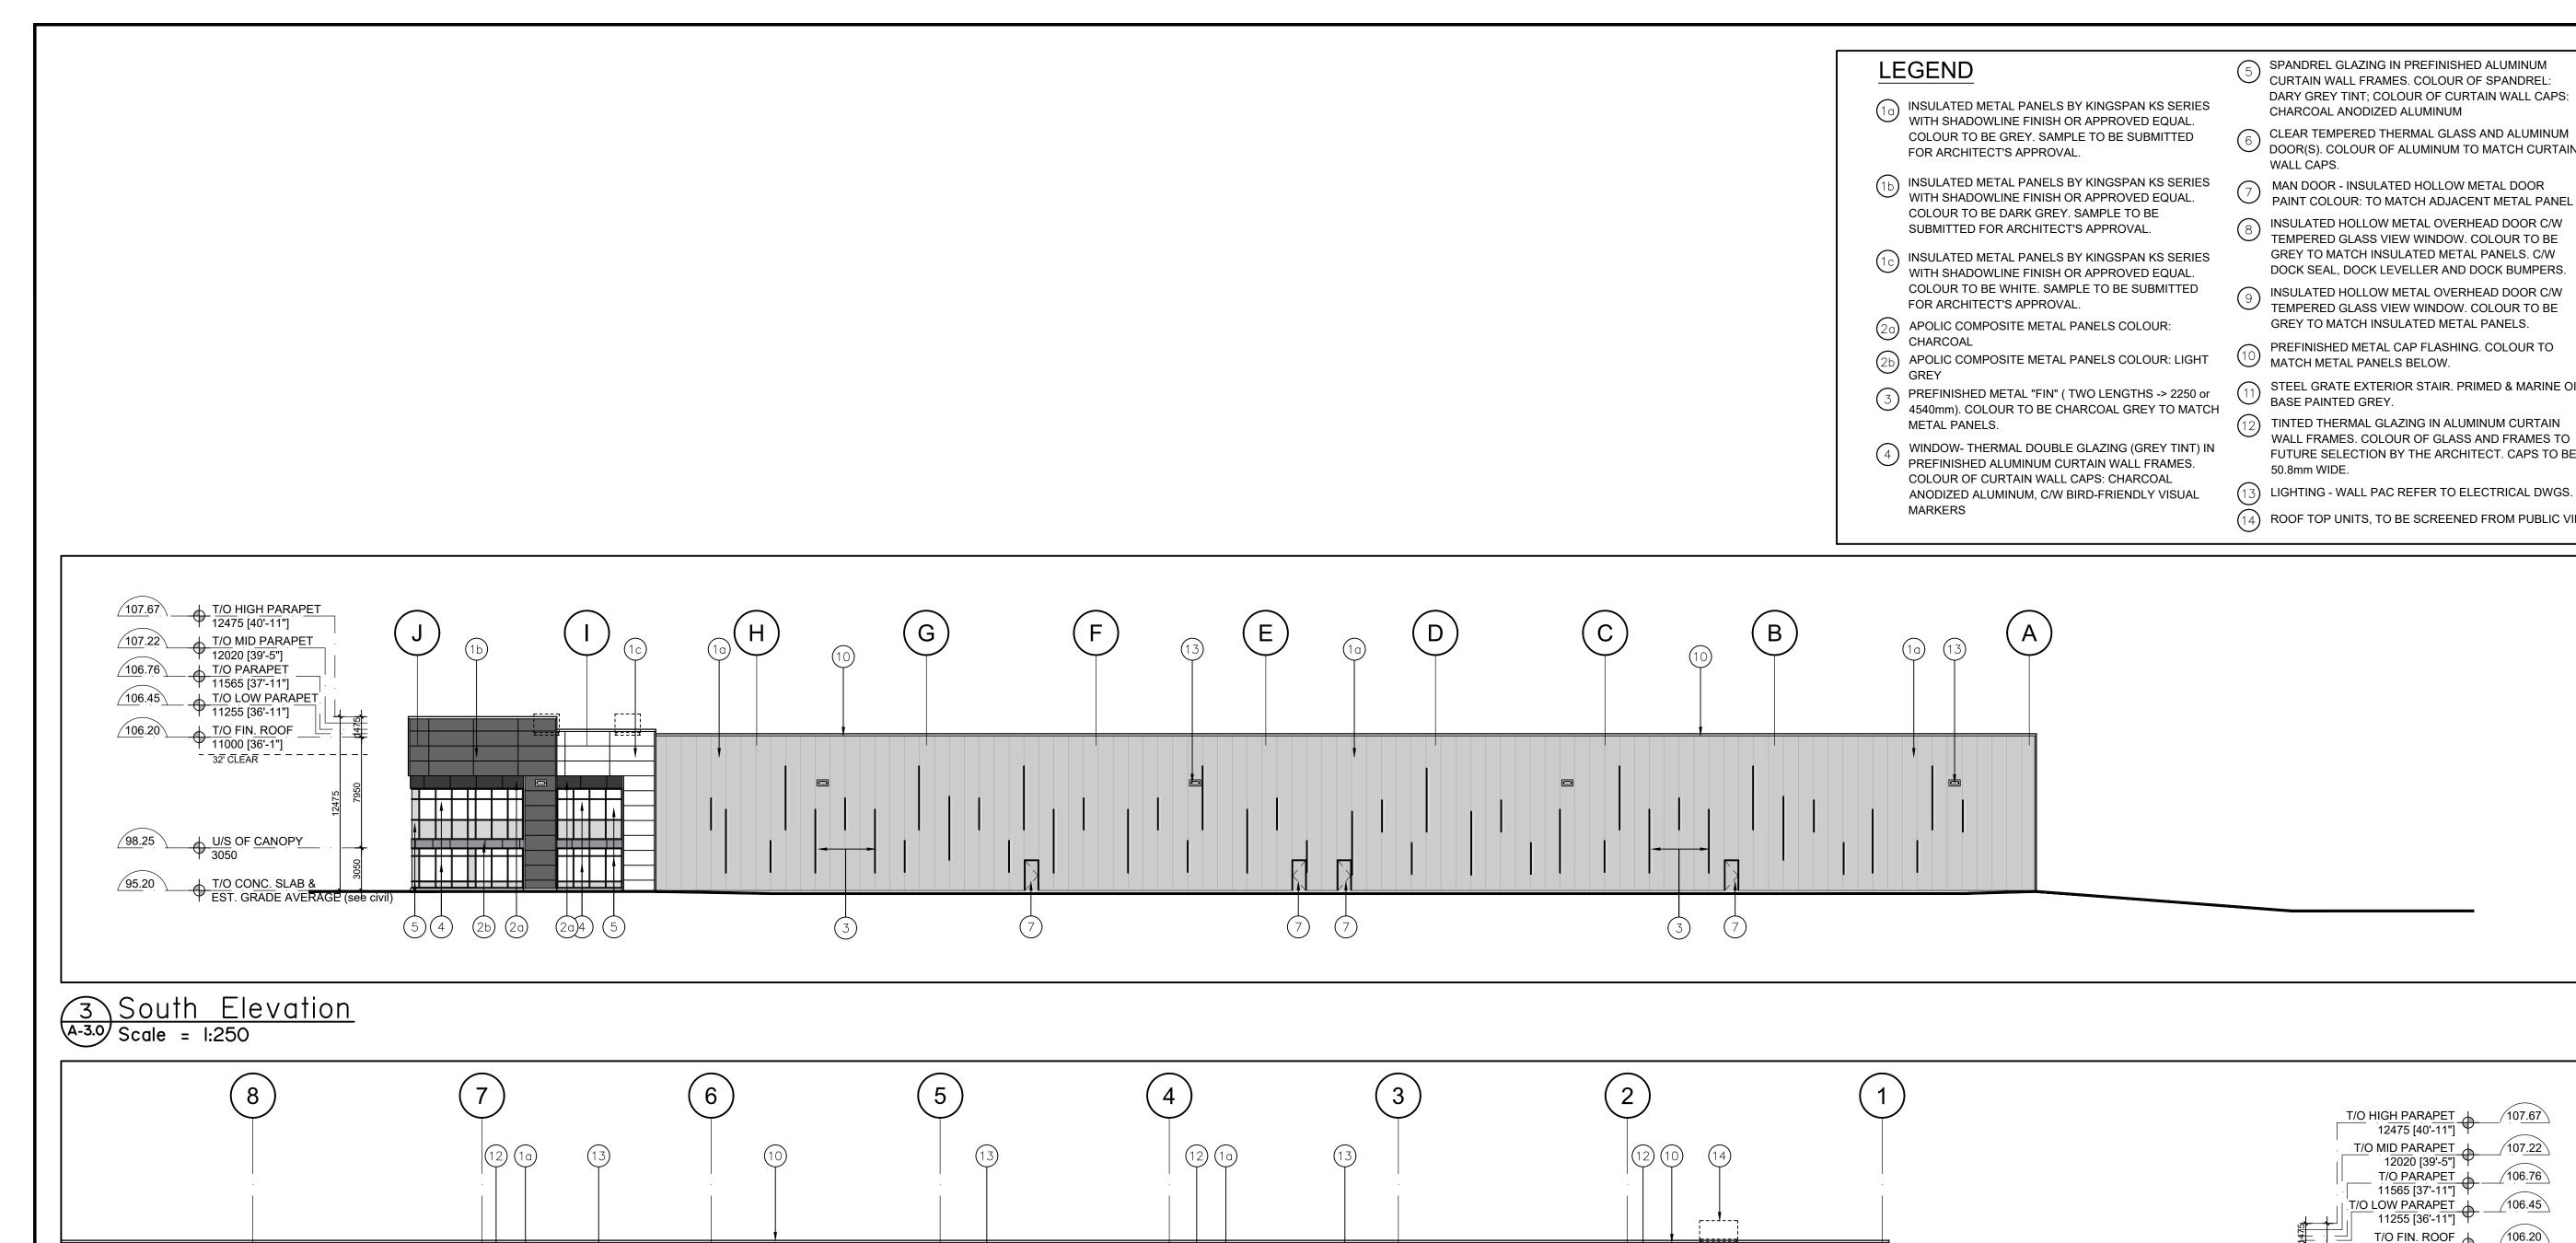

### **ELEVATIONS Building A**

| 21-05 A |             |           | A           | -3.0     |
|---------|-------------|-----------|-------------|----------|
|         | PROJECT No. |           | DRAWING No. |          |
|         | MAR. 2021   | HP        |             | AS NOTED |
|         | DATE:       | DRAWN BY: | CHECKED:    | SCALE:   |

5 SPANDREL GLAZING IN PREFINISHED ALUMINUM CURTAIN WALL FRAMES. COLOUR OF SPANDREL: LEGEND DARY GREY TINT; COLOUR OF CURTAIN WALL CAPS: INSULATED METAL PANELS BY KINGSPAN KS SERIES WITH SHADOWLINE FINISH OR APPROVED EQUAL. CHARCOAL ANODIZED ALUMINUM

COLOUR TO BE GREY. SAMPLE TO BE SUBMITTED

WITH SHADOWLINE FINISH OR APPROVED EQUAL.

WITH SHADOWLINE FINISH OR APPROVED EQUAL.

PREFINISHED ALUMINUM CURTAIN WALL FRAMES.

ANODIZED ALUMINUM, C/W BIRD-FRIENDLY VISUAL

COLOUR OF CURTAIN WALL CAPS: CHARCOAL

COLOUR TO BE WHITE. SAMPLE TO BE SUBMITTED

COLOUR TO BE DARK GREY. SAMPLE TO BE

SUBMITTED FOR ARCHITECT'S APPROVAL.

FOR ARCHITECT'S APPROVAL.

FOR ARCHITECT'S APPROVAL.

MARKERS

- CLEAR TEMPERED THERMAL GLASS AND ALUMINUM DOOR(S). COLOUR OF ALUMINUM TO MATCH CURTAIN WALL CAPS.
- MAN DOOR INSULATED HOLLOW METAL DOOR PAINT COLOUR: TO MATCH ADJACENT METAL PANEL
- INSULATED HOLLOW METAL OVERHEAD DOOR C/W TEMPERED GLASS VIEW WINDOW. COLOUR TO BE GREY TO MATCH INSULATED METAL PANELS. C/W DOCK SEAL, DOCK LEVELLER AND DOCK BUMPERS.
- 9 INSULATED HOLLOW METAL OVERHEAD DOOR C/W TEMPERED GLASS VIEW WINDOW. COLOUR TO BE GREY TO MATCH INSULATED METAL PANELS.
- PREFINISHED METAL CAP FLASHING. COLOUR TO MATCH METAL PANELS BELOW.
- STEEL GRATE EXTERIOR STAIR. PRIMED & MARINE OIL BASE PAINTED GREY. 4540mm). COLOUR TO BE CHARCOAL GREY TO MATCH
  - 12 TINTED THERMAL GLAZING IN ALUMINUM CURTAIN WALL FRAMES. COLOUR OF GLASS AND FRAMES TO FUTURE SELECTION BY THE ARCHITECT. CAPS TO BE 50.8mm WIDE.
  - (13) LIGHTING WALL PAC REFER TO ELECTRICAL DWGS.
  - (14) ROOF TOP UNITS, TO BE SCREENED FROM PUBLIC VIEW.

South Elevation

A-3.0 Scale = 1:250

Partial West Elevation

A-3.0 Scale = 1:250

Partial West Elevation

A-3.0 Scale = 1:250

REVISION

BALDASSARRA Architects Inc.