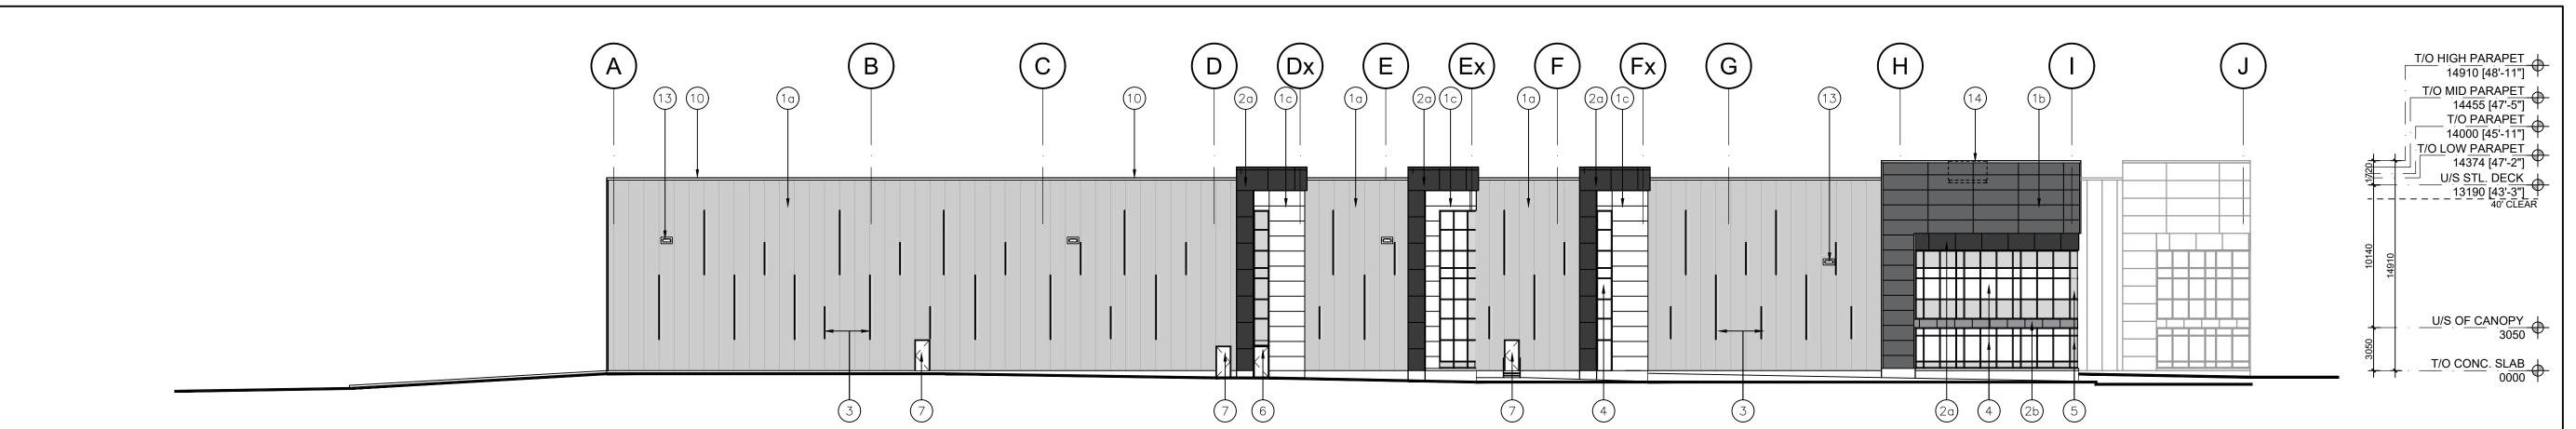

5 SPANDREL GLAZING IN PREFINISHED ALUMINUM CURTAIN WALL FRAMES. COLOUR OF SPANDREL: LEGEND DARY GREY TINT; COLOUR OF CURTAIN WALL CAPS: INSULATED METAL PANELS BY KINGSPAN KS SERIES WITH SHADOWLINE FINISH OR APPROVED EQUAL. CHARCOAL ANODIZED ALUMINUM

COLOUR TO BE GREY. SAMPLE TO BE SUBMITTED

WITH SHADOWLINE FINISH OR APPROVED EQUAL.

WITH SHADOWLINE FINISH OR APPROVED EQUAL.

PREFINISHED ALUMINUM CURTAIN WALL FRAMES.

ANODIZED ALUMINUM, C/W BIRD-FRIENDLY VISUAL

COLOUR OF CURTAIN WALL CAPS: CHARCOAL

COLOUR TO BE WHITE. SAMPLE TO BE SUBMITTED

COLOUR TO BE DARK GREY. SAMPLE TO BE

SUBMITTED FOR ARCHITECT'S APPROVAL.

FOR ARCHITECT'S APPROVAL.

FOR ARCHITECT'S APPROVAL.

MARKERS

- CLEAR TEMPERED THERMAL GLASS AND ALUMINUM DOOR(S). COLOUR OF ALUMINUM TO MATCH CURTAIN WALL CAPS.
- MAN DOOR INSULATED HOLLOW METAL DOOR PAINT COLOUR: TO MATCH ADJACENT METAL PANEL
- INSULATED HOLLOW METAL OVERHEAD DOOR C/W TEMPERED GLASS VIEW WINDOW. COLOUR TO BE GREY TO MATCH INSULATED METAL PANELS. C/W DOCK SEAL, DOCK LEVELLER AND DOCK BUMPERS.
- 9 INSULATED HOLLOW METAL OVERHEAD DOOR C/W TEMPERED GLASS VIEW WINDOW. COLOUR TO BE GREY TO MATCH INSULATED METAL PANELS.
- PREFINISHED METAL CAP FLASHING. COLOUR TO MATCH METAL PANELS BELOW.
- STEEL GRATE EXTERIOR STAIR. PRIMED & MARINE OIL BASE PAINTED GREY. 4540mm). COLOUR TO BE CHARCOAL GREY TO MATCH
  - 12 TINTED THERMAL GLAZING IN ALUMINUM CURTAIN WALL FRAMES. COLOUR OF GLASS AND FRAMES TO FUTURE SELECTION BY THE ARCHITECT. CAPS TO BE 50.8mm WIDE.
  - (13) LIGHTING WALL PAC REFER TO ELECTRICAL DWGS.
  - (14) ROOF TOP UNITS, TO BE SCREENED FROM PUBLIC VIEW.

## North Elevation A-3.0 Scale = 1:250