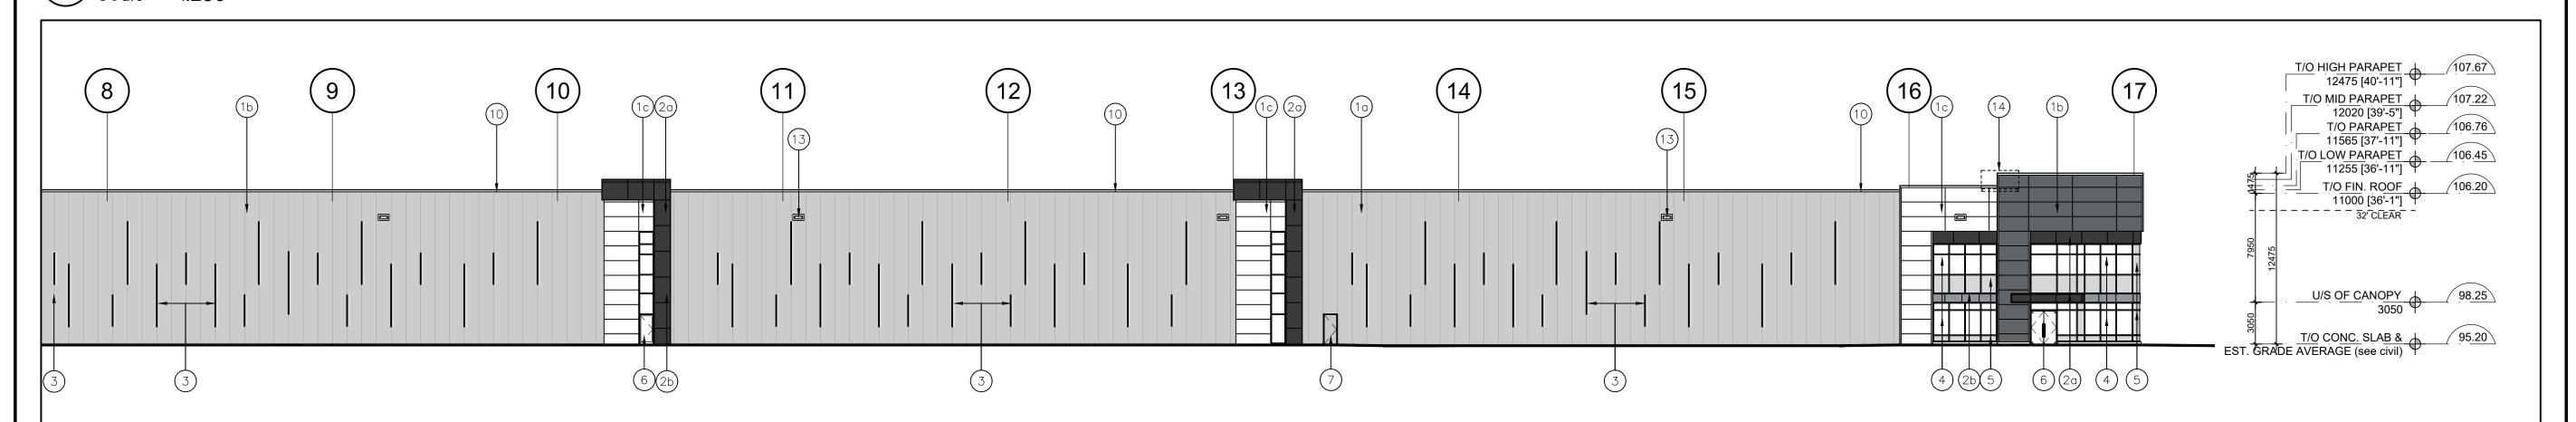

- 5 SPANDREL GLAZING IN PREFINISHED ALUMINUM CURTAIN WALL FRAMES. COLOUR OF SPANDREL: DARY GREY TINT; COLOUR OF CURTAIN WALL CAPS: CHARCOAL ANODIZED ALUMINUM
- 6 CLEAR TEMPERED THERMAL GLASS AND ALUMINUM DOOR(S). COLOUR OF ALUMINUM TO MATCH CURTAIN
- MAN DOOR INSULATED HOLLOW METAL DOOR PAINT COLOUR: TO MATCH ADJACENT METAL PANEL
- 8 INSULATED HOLLOW METAL OVERHEAD DOOR C/W TEMPERED GLASS VIEW WINDOW. COLOUR TO BE GREY TO MATCH INSULATED METAL PANELS. C/W
- 9 INSULATED HOLLOW METAL OVERHEAD DOOR C/W TEMPERED GLASS VIEW WINDOW. COLOUR TO BE GREY TO MATCH INSULATED METAL PANELS.

FOR ARCHITECT'S APPROVAL.

METAL PANELS.

MARKERS

APOLIC COMPOSITE METAL PANELS COLOUR: CHARCOAL

2b) APOLIC COMPOSITE METAL PANELS COLOUR: LIGHT GREY

PREFINISHED METAL "FIN" (TWO LENGTHS -> 2250 or 4540mm). COLOUR TO BE CHARCOAL GREY TO MATCH

WINDOW- THERMAL DOUBLE GLAZING (GREY TINT) IN PREFINISHED ALUMINUM CURTAIN WALL FRAMES.

ANODIZED ALUMINUM, C/W BIRD-FRIENDLY VISUAL

COLOUR OF CURTAIN WALL CAPS: CHARCOAL

- PREFINISHED METAL CAP FLASHING. COLOUR TO MATCH METAL PANELS BELOW.
- STEEL GRATE EXTERIOR STAIR. PRIMED & MARINE OIL BASE PAINTED GREY.
- 12) TINTED THERMAL GLAZING IN ALUMINUM CURTAIN WALL FRAMES. COLOUR OF GLASS AND FRAMES TO FUTURE SELECTION BY THE ARCHITECT. CAPS TO BE 50.8mm WIDE.
- (13) LIGHTING WALL PAC REFER TO ELECTRICAL DWGS.
- (14) ROOF TOP UNITS, TO BE SCREENED FROM PUBLIC VIEW.

## North Elevation A-3.0 Scale = 1:250

# Partial West Elevation Scale = 1:250

Partial West Elevation

A-3.0 Scale = 1:250

REVISION

BALDASSARRA Architects Inc.

ISSUED

ISSUED FOR COORDINATION

ISSUED FOR SPA