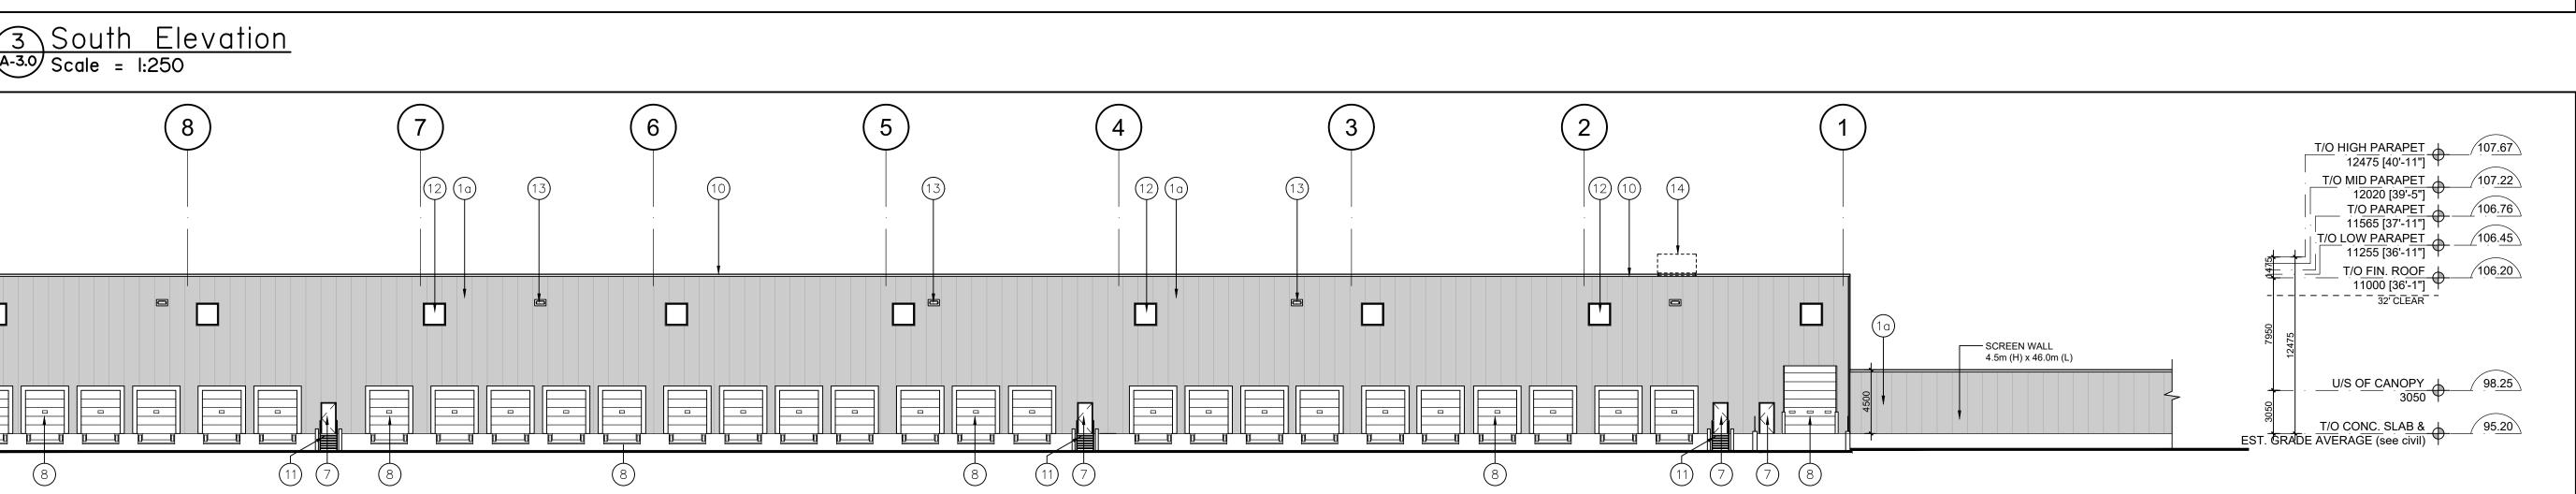

### **ELEVATIONS Building A**

| 21-05 A |             |           | A           | -3.0     |
|---------|-------------|-----------|-------------|----------|
|         | PROJECT No. |           | DRAWING No. |          |
|         | MAR. 2021   | HP        |             | AS NOTED |
|         | DATE:       | DRAWN BY: | CHECKED:    | SCALE:   |

5 SPANDREL GLAZING IN PREFINISHED ALUMINUM CURTAIN WALL FRAMES. COLOUR OF SPANDREL: LEGEND DARY GREY TINT; COLOUR OF CURTAIN WALL CAPS: INSULATED METAL PANELS BY KINGSPAN KS SERIES WITH SHADOWLINE FINISH OR APPROVED EQUAL. CHARCOAL ANODIZED ALUMINUM

COLOUR TO BE GREY. SAMPLE TO BE SUBMITTED

WITH SHADOWLINE FINISH OR APPROVED EQUAL.

WITH SHADOWLINE FINISH OR APPROVED EQUAL.

PREFINISHED ALUMINUM CURTAIN WALL FRAMES.

ANODIZED ALUMINUM, C/W BIRD-FRIENDLY VISUAL

COLOUR OF CURTAIN WALL CAPS: CHARCOAL

COLOUR TO BE WHITE. SAMPLE TO BE SUBMITTED

COLOUR TO BE DARK GREY. SAMPLE TO BE

SUBMITTED FOR ARCHITECT'S APPROVAL.

FOR ARCHITECT'S APPROVAL.

FOR ARCHITECT'S APPROVAL.

MARKERS

- CLEAR TEMPERED THERMAL GLASS AND ALUMINUM DOOR(S). COLOUR OF ALUMINUM TO MATCH CURTAIN WALL CAPS.
- MAN DOOR INSULATED HOLLOW METAL DOOR PAINT COLOUR: TO MATCH ADJACENT METAL PANEL
- INSULATED HOLLOW METAL OVERHEAD DOOR C/W TEMPERED GLASS VIEW WINDOW. COLOUR TO BE GREY TO MATCH INSULATED METAL PANELS. C/W DOCK SEAL, DOCK LEVELLER AND DOCK BUMPERS.
- 9 INSULATED HOLLOW METAL OVERHEAD DOOR C/W TEMPERED GLASS VIEW WINDOW. COLOUR TO BE GREY TO MATCH INSULATED METAL PANELS.
- PREFINISHED METAL CAP FLASHING. COLOUR TO MATCH METAL PANELS BELOW.
- STEEL GRATE EXTERIOR STAIR. PRIMED & MARINE OIL BASE PAINTED GREY. 4540mm). COLOUR TO BE CHARCOAL GREY TO MATCH
  - 12 TINTED THERMAL GLAZING IN ALUMINUM CURTAIN WALL FRAMES. COLOUR OF GLASS AND FRAMES TO FUTURE SELECTION BY THE ARCHITECT. CAPS TO BE 50.8mm WIDE.
  - (13) LIGHTING WALL PAC REFER TO ELECTRICAL DWGS.
  - (14) ROOF TOP UNITS, TO BE SCREENED FROM PUBLIC VIEW.

South Elevation

A-3.0 Scale = 1:250

Partial West Elevation

A-3.0 Scale = 1:250

Partial West Elevation

A-3.0 Scale = 1:250

REVISION

BALDASSARRA Architects Inc.