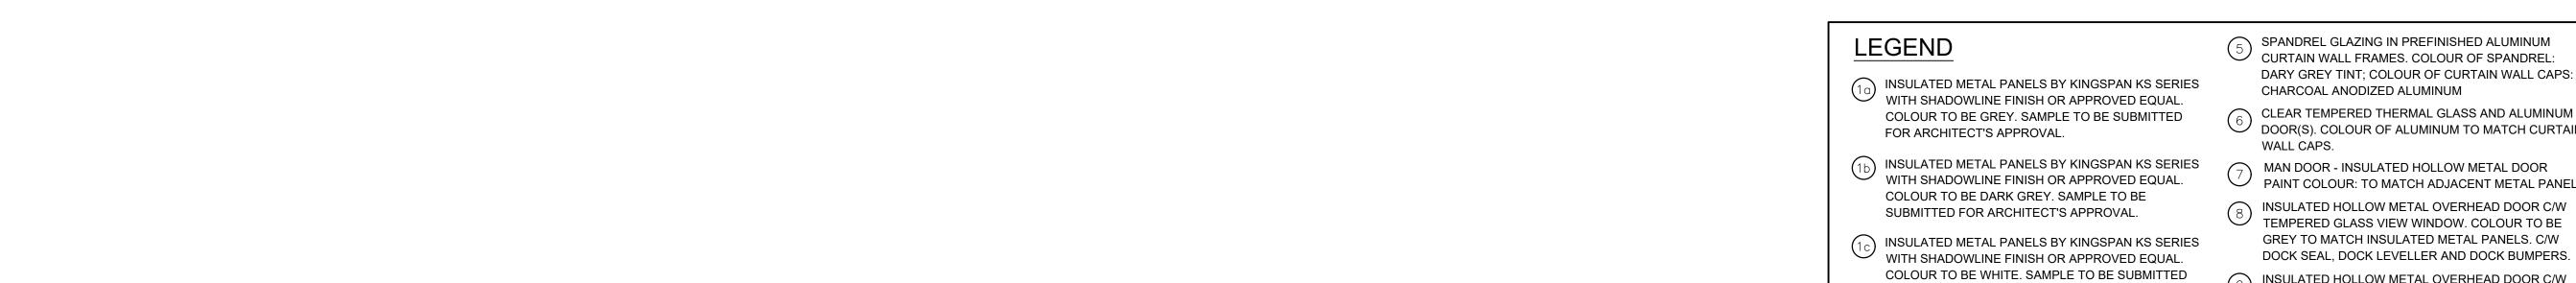

5 SPANDREL GLAZING IN PREFINISHED ALUMINUM CURTAIN WALL FRAMES. COLOUR OF SPANDREL: LEGEND DARY GREY TINT; COLOUR OF CURTAIN WALL CAPS: INSULATED METAL PANELS BY KINGSPAN KS SERIES WITH SHADOWLINE FINISH OR APPROVED EQUAL. CHARCOAL ANODIZED ALUMINUM

COLOUR TO BE GREY. SAMPLE TO BE SUBMITTED

WITH SHADOWLINE FINISH OR APPROVED EQUAL.

WITH SHADOWLINE FINISH OR APPROVED EQUAL.

PREFINISHED ALUMINUM CURTAIN WALL FRAMES.

ANODIZED ALUMINUM, C/W BIRD-FRIENDLY VISUAL

COLOUR OF CURTAIN WALL CAPS: CHARCOAL

COLOUR TO BE WHITE. SAMPLE TO BE SUBMITTED

COLOUR TO BE DARK GREY. SAMPLE TO BE

SUBMITTED FOR ARCHITECT'S APPROVAL.

FOR ARCHITECT'S APPROVAL.

FOR ARCHITECT'S APPROVAL.

MARKERS

- CLEAR TEMPERED THERMAL GLASS AND ALUMINUM DOOR(S). COLOUR OF ALUMINUM TO MATCH CURTAIN WALL CAPS.
- MAN DOOR INSULATED HOLLOW METAL DOOR PAINT COLOUR: TO MATCH ADJACENT METAL PANEL
- INSULATED HOLLOW METAL OVERHEAD DOOR C/W TEMPERED GLASS VIEW WINDOW. COLOUR TO BE GREY TO MATCH INSULATED METAL PANELS. C/W DOCK SEAL, DOCK LEVELLER AND DOCK BUMPERS.
- 9 INSULATED HOLLOW METAL OVERHEAD DOOR C/W TEMPERED GLASS VIEW WINDOW. COLOUR TO BE GREY TO MATCH INSULATED METAL PANELS.
- PREFINISHED METAL CAP FLASHING. COLOUR TO MATCH METAL PANELS BELOW.
- STEEL GRATE EXTERIOR STAIR. PRIMED & MARINE OIL BASE PAINTED GREY. 4540mm). COLOUR TO BE CHARCOAL GREY TO MATCH
  - 12 TINTED THERMAL GLAZING IN ALUMINUM CURTAIN WALL FRAMES. COLOUR OF GLASS AND FRAMES TO FUTURE SELECTION BY THE ARCHITECT. CAPS TO BE 50.8mm WIDE.
  - (13) LIGHTING WALL PAC REFER TO ELECTRICAL DWGS.
  - (14) ROOF TOP UNITS, TO BE SCREENED FROM PUBLIC VIEW.