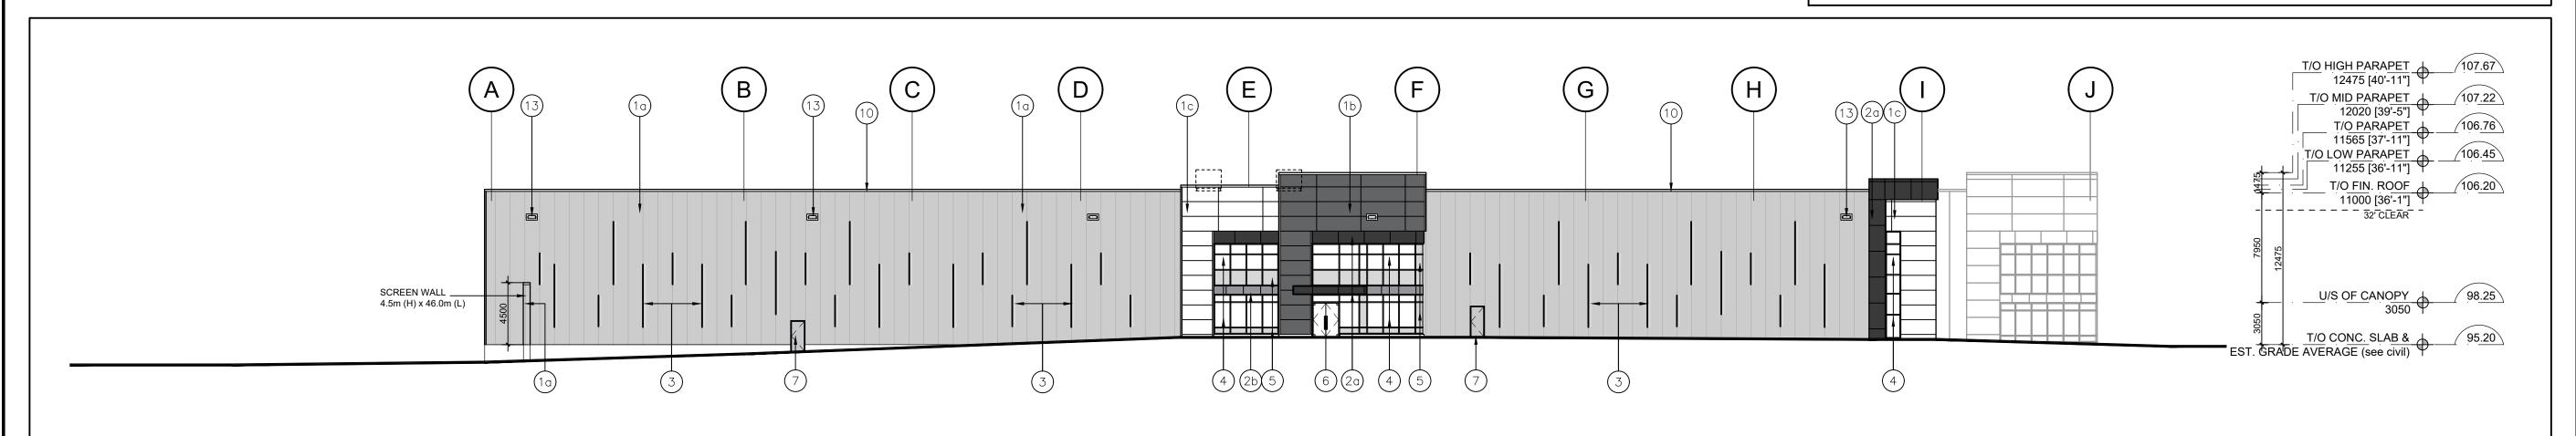

5 SPANDREL GLAZING IN PREFINISHED ALUMINUM CURTAIN WALL FRAMES. COLOUR OF SPANDREL: LEGEND DARY GREY TINT; COLOUR OF CURTAIN WALL CAPS: INSULATED METAL PANELS BY KINGSPAN KS SERIES WITH SHADOWLINE FINISH OR APPROVED EQUAL. CHARCOAL ANODIZED ALUMINUM

COLOUR TO BE GREY. SAMPLE TO BE SUBMITTED

WITH SHADOWLINE FINISH OR APPROVED EQUAL.

WITH SHADOWLINE FINISH OR APPROVED EQUAL.

PREFINISHED ALUMINUM CURTAIN WALL FRAMES.

ANODIZED ALUMINUM, C/W BIRD-FRIENDLY VISUAL

COLOUR OF CURTAIN WALL CAPS: CHARCOAL

COLOUR TO BE WHITE. SAMPLE TO BE SUBMITTED

COLOUR TO BE DARK GREY. SAMPLE TO BE

SUBMITTED FOR ARCHITECT'S APPROVAL.

FOR ARCHITECT'S APPROVAL.

FOR ARCHITECT'S APPROVAL.

MARKERS

- CLEAR TEMPERED THERMAL GLASS AND ALUMINUM DOOR(S). COLOUR OF ALUMINUM TO MATCH CURTAIN WALL CAPS.
- MAN DOOR INSULATED HOLLOW METAL DOOR PAINT COLOUR: TO MATCH ADJACENT METAL PANEL
- INSULATED HOLLOW METAL OVERHEAD DOOR C/W TEMPERED GLASS VIEW WINDOW. COLOUR TO BE GREY TO MATCH INSULATED METAL PANELS. C/W DOCK SEAL, DOCK LEVELLER AND DOCK BUMPERS.
- 9 INSULATED HOLLOW METAL OVERHEAD DOOR C/W TEMPERED GLASS VIEW WINDOW. COLOUR TO BE GREY TO MATCH INSULATED METAL PANELS.
- PREFINISHED METAL CAP FLASHING. COLOUR TO MATCH METAL PANELS BELOW.
- STEEL GRATE EXTERIOR STAIR. PRIMED & MARINE OIL BASE PAINTED GREY. 4540mm). COLOUR TO BE CHARCOAL GREY TO MATCH
  - 12 TINTED THERMAL GLAZING IN ALUMINUM CURTAIN WALL FRAMES. COLOUR OF GLASS AND FRAMES TO FUTURE SELECTION BY THE ARCHITECT. CAPS TO BE 50.8mm WIDE.
  - (13) LIGHTING WALL PAC REFER TO ELECTRICAL DWGS.
  - (14) ROOF TOP UNITS, TO BE SCREENED FROM PUBLIC VIEW.

South Elevation

A-3.0 Scale = 1:250

Partial West Elevation

A-3.0 Scale = 1:250

Partial West Elevation

A-3.0 Scale = 1:250

REVISION

BALDASSARRA Architects Inc.