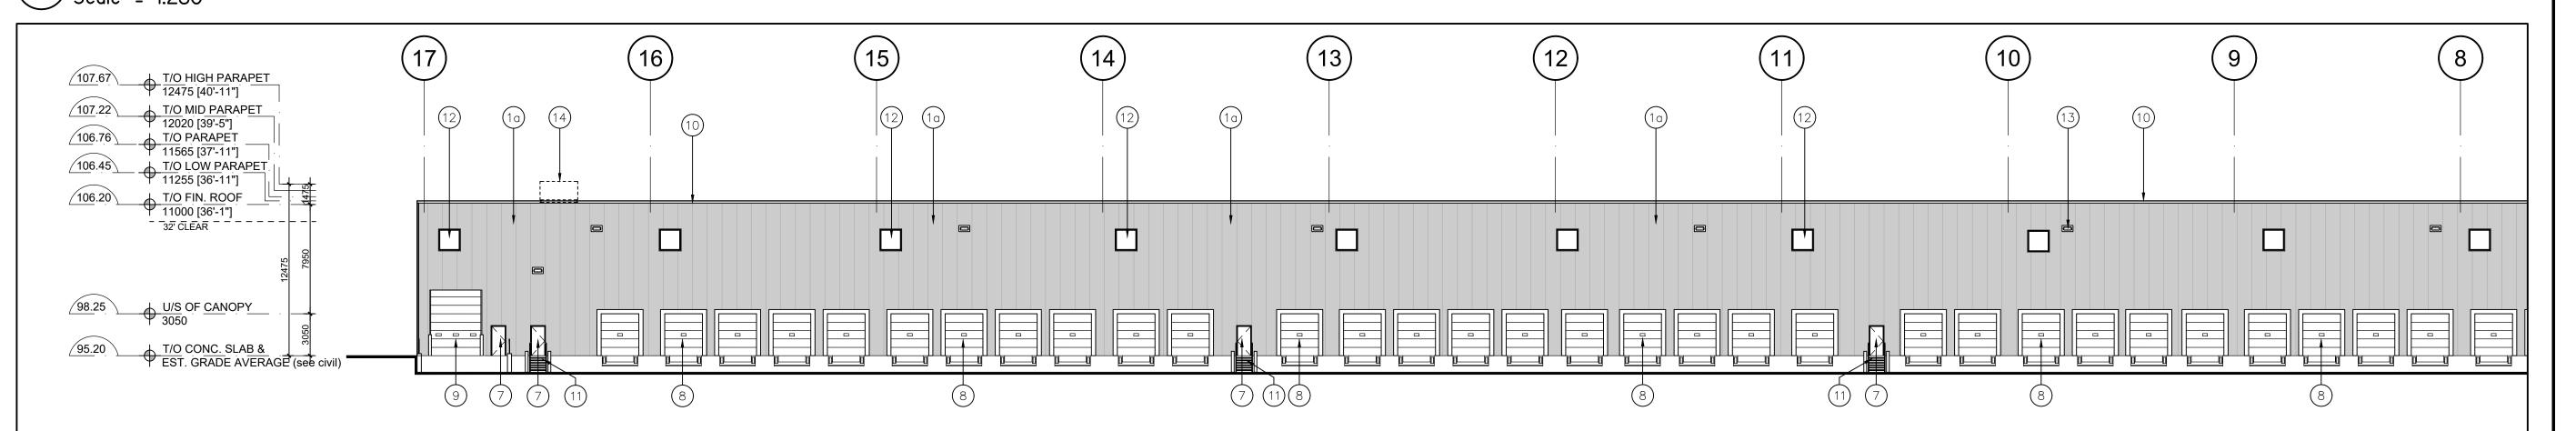

## North Elevation A-3.0 Scale = 1:250

- 5 SPANDREL GLAZING IN PREFINISHED ALUMINUM CURTAIN WALL FRAMES. COLOUR OF SPANDREL: DARY GREY TINT; COLOUR OF CURTAIN WALL CAPS: CHARCOAL ANODIZED ALUMINUM
- 6 CLEAR TEMPERED THERMAL GLASS AND ALUMINUM DOOR(S). COLOUR OF ALUMINUM TO MATCH CURTAIN
- MAN DOOR INSULATED HOLLOW METAL DOOR PAINT COLOUR: TO MATCH ADJACENT METAL PANEL
- 8 INSULATED HOLLOW METAL OVERHEAD DOOR C/W TEMPERED GLASS VIEW WINDOW. COLOUR TO BE GREY TO MATCH INSULATED METAL PANELS. C/W
- 9 INSULATED HOLLOW METAL OVERHEAD DOOR C/W TEMPERED GLASS VIEW WINDOW. COLOUR TO BE GREY TO MATCH INSULATED METAL PANELS.

FOR ARCHITECT'S APPROVAL.

METAL PANELS.

MARKERS

APOLIC COMPOSITE METAL PANELS COLOUR: CHARCOAL

2b) APOLIC COMPOSITE METAL PANELS COLOUR: LIGHT GREY

PREFINISHED METAL "FIN" (TWO LENGTHS -> 2250 or 4540mm). COLOUR TO BE CHARCOAL GREY TO MATCH

WINDOW- THERMAL DOUBLE GLAZING (GREY TINT) IN PREFINISHED ALUMINUM CURTAIN WALL FRAMES.

ANODIZED ALUMINUM, C/W BIRD-FRIENDLY VISUAL

COLOUR OF CURTAIN WALL CAPS: CHARCOAL

- PREFINISHED METAL CAP FLASHING. COLOUR TO MATCH METAL PANELS BELOW.
- STEEL GRATE EXTERIOR STAIR. PRIMED & MARINE OIL BASE PAINTED GREY.
- 12) TINTED THERMAL GLAZING IN ALUMINUM CURTAIN WALL FRAMES. COLOUR OF GLASS AND FRAMES TO FUTURE SELECTION BY THE ARCHITECT. CAPS TO BE 50.8mm WIDE.
- (13) LIGHTING WALL PAC REFER TO ELECTRICAL DWGS.
- (14) ROOF TOP UNITS, TO BE SCREENED FROM PUBLIC VIEW.