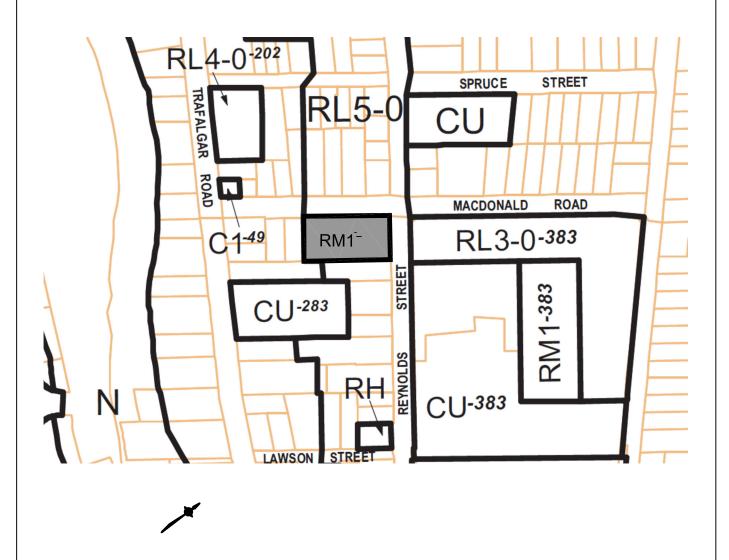

# SCHEDULE "A" To By-law 2024-\_\_\_

## AMENDMENT TO BY-LAW 2014-014

Rezoned from Residential Medium (RM4 sp: 416) Zone to Residential Medium (RM1 sp:\_) Zone

EXCERPT FROM MAP 19(8)