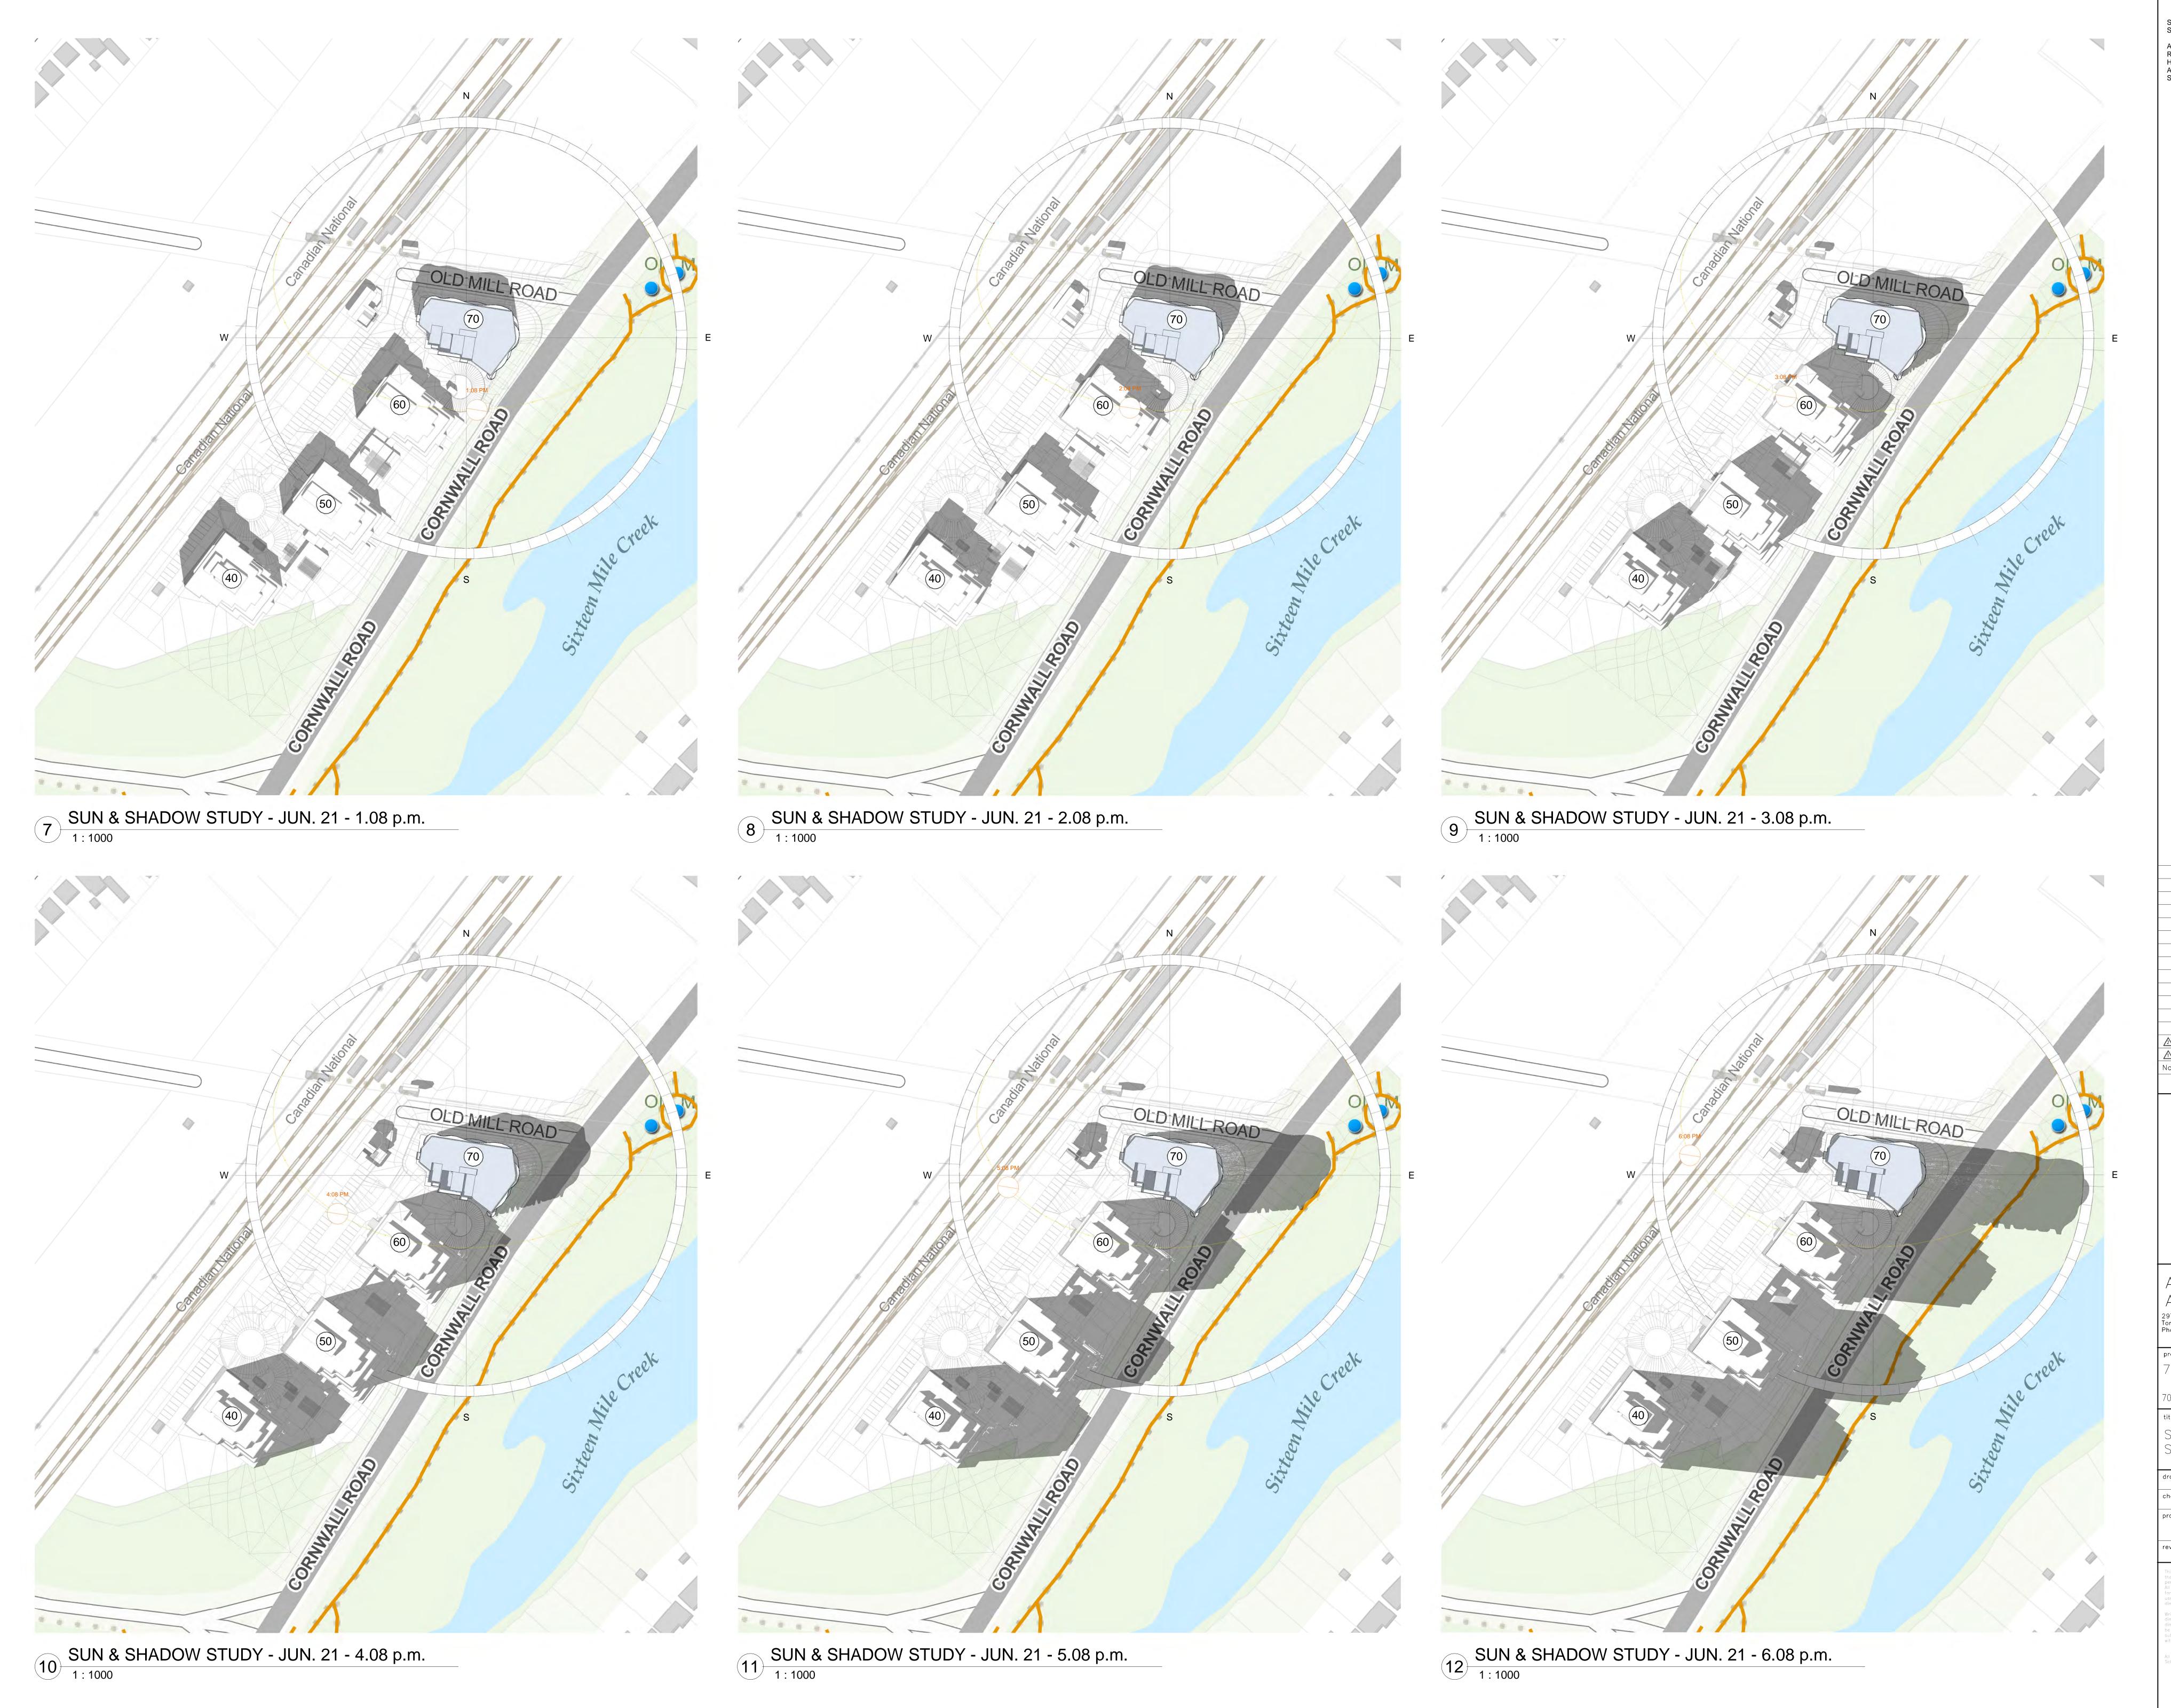

SEPT 17/21 ISSUED FOR REVIEW

AVA JANIKOWSKI
ARCHITECT INC.
2973 Lakeshore Blvd. W.
Toronto, Ontario, Canada M8V 1J5
Phone (416) 252-8858 Fax (416) 252-395

70 OLD MILL ROAD
70 OLD MILL ROAD, OAKVILLE, ON

SUN & SHADOW
STUDY—JUNE 21

drawn by M.Sh. date SEPT 2021

checked by A.J. scale 1:1000

project no. Sheet no.

A703

rev no.

permission and unless the reproduction carries their name. All design and other information shown on this drawing a for the use on the specified project only and shall not be used otherwise without written permission of the architect dimensions and conditions shown on the drawing.