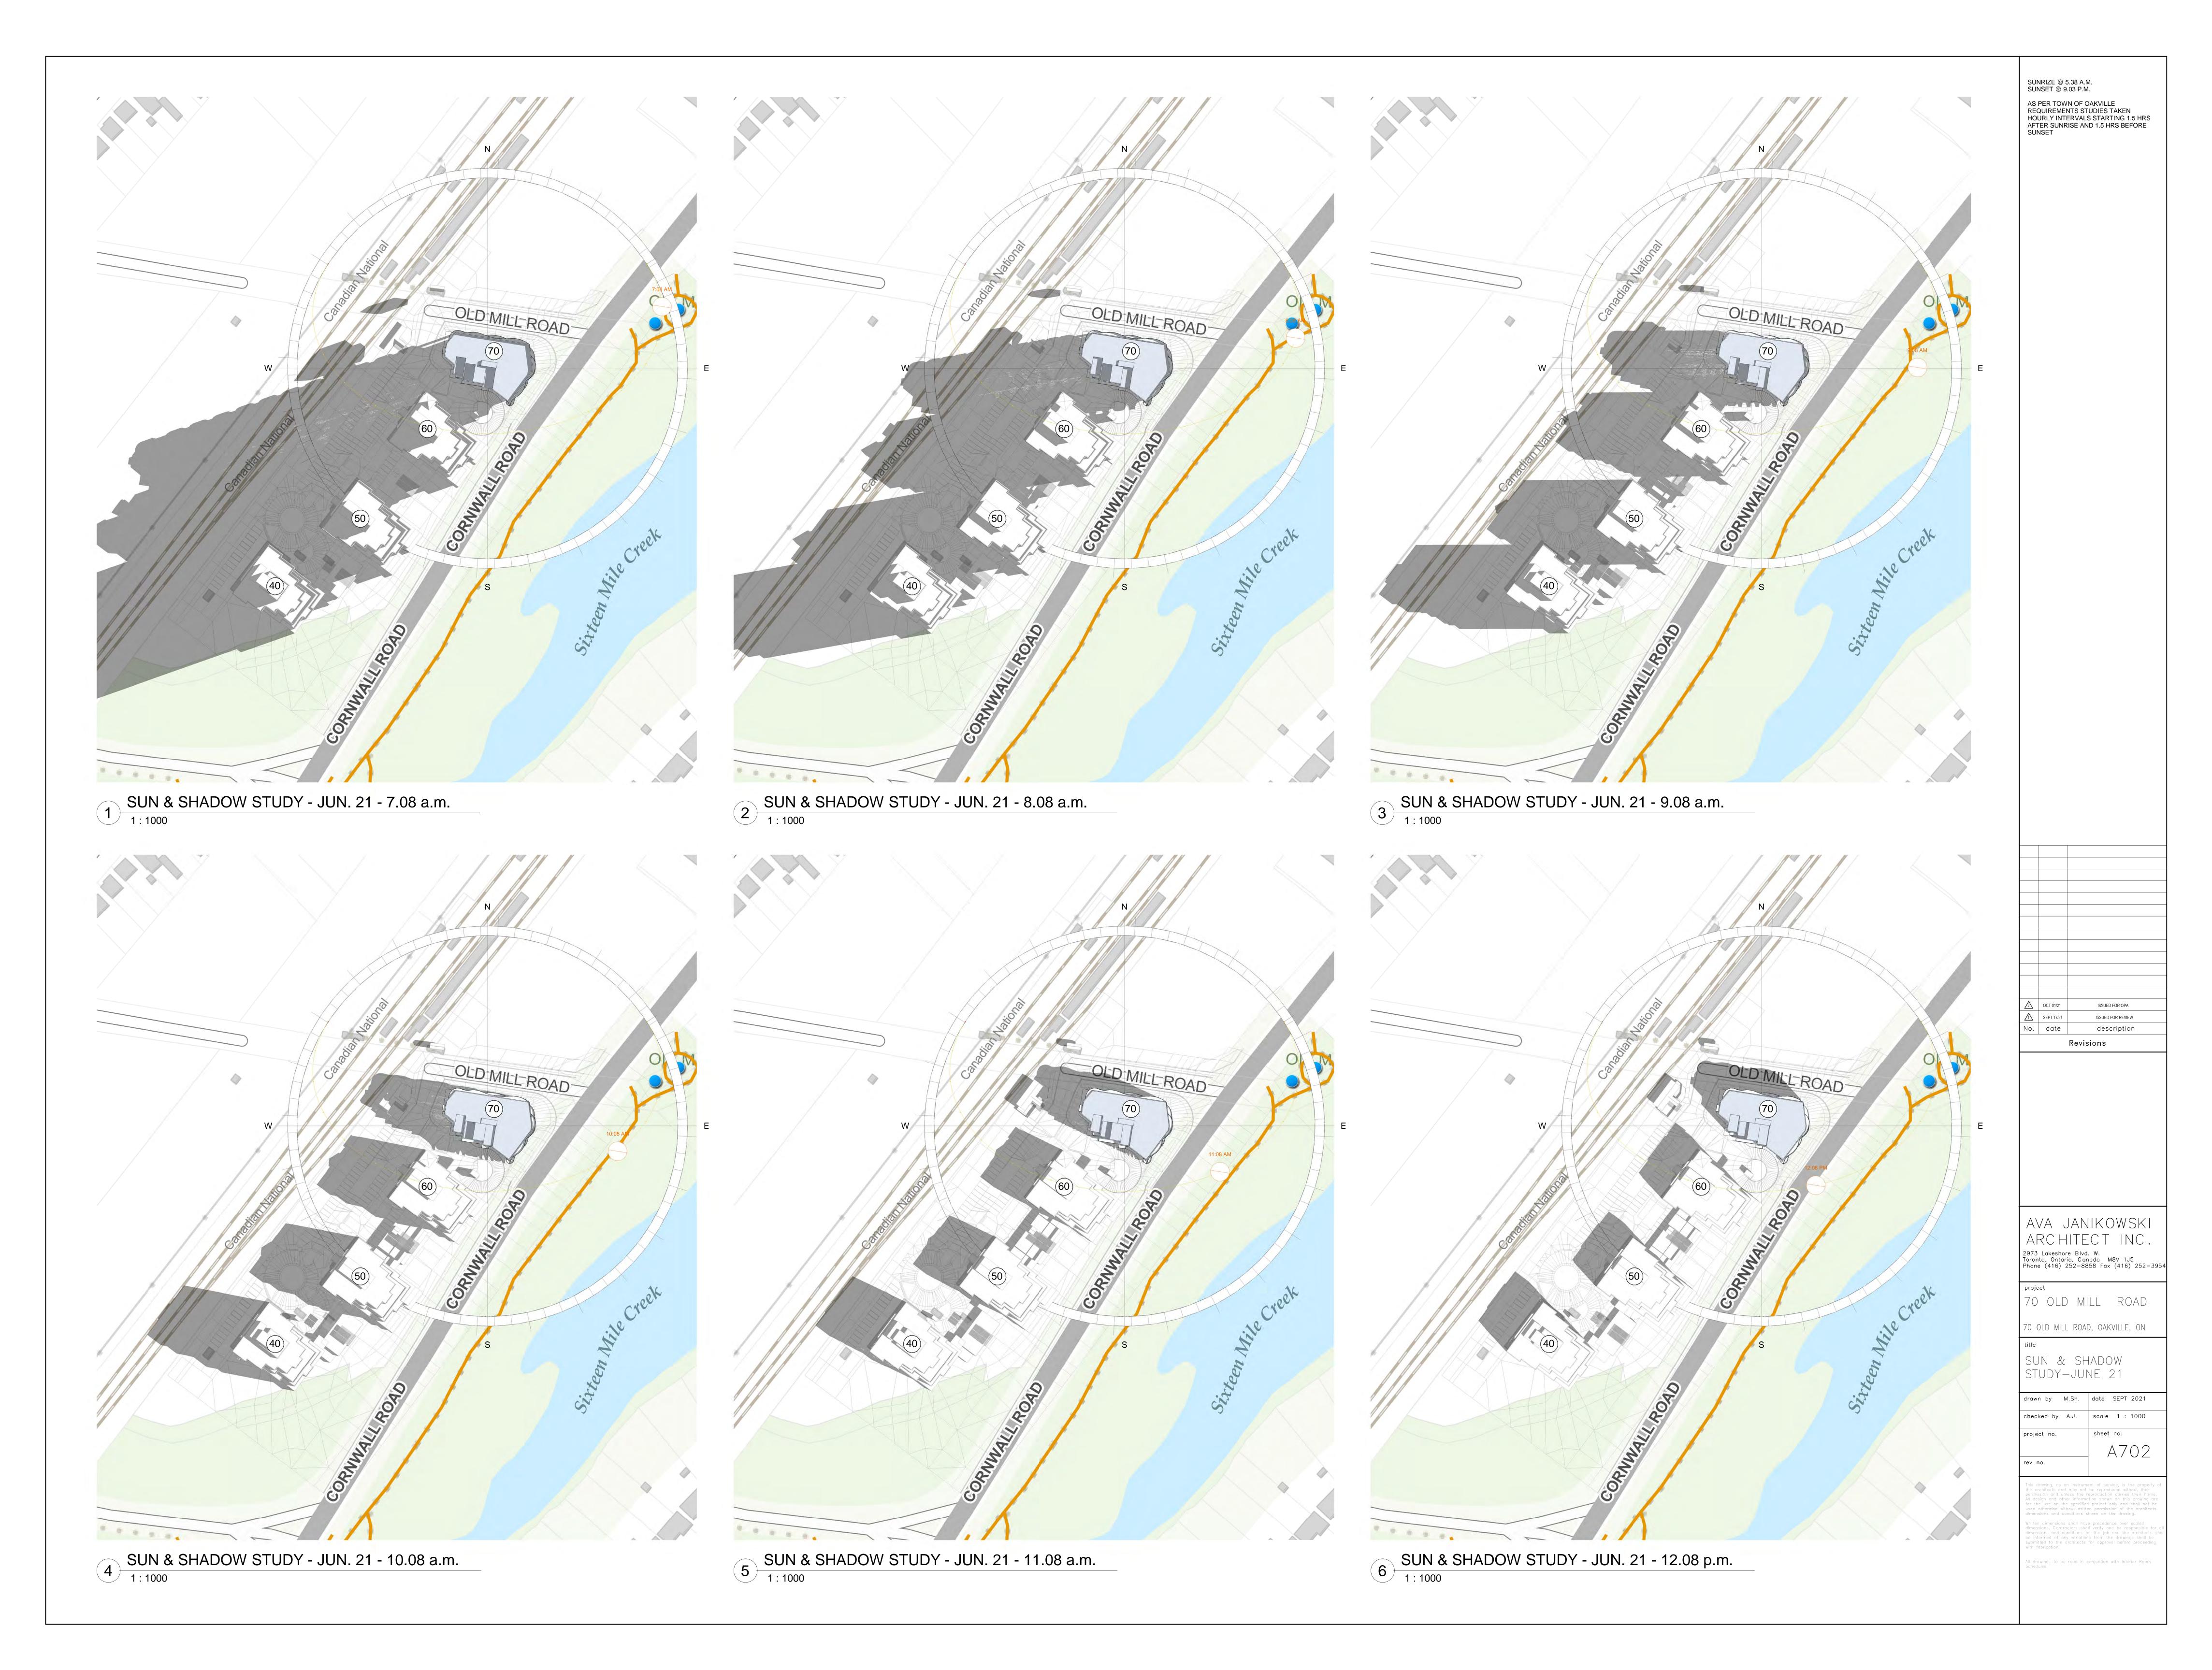

with fabrication.

SUNRIZE @ 5.38 A.M.
SUNSET @ 9.03 P.M.

AS PER TOWN OF OAKVILLE
REQUIREMENTS STUDIES TAKEN
HOURLY INTERVALS STARTING 1.5 HRS
AFTER SUNRISE AND 1.5 HRS BEFORE
SUNSET

OCT 01/21 ISSUED FOR OPA

SEPT 17/21 ISSUED FOR REVIEW

AVA JANIKOWSKI
ARCHITECT INC.
2973 Lakeshore Blvd. W.
Toronto, Ontario, Canada M8V 1J5
Phone (416) 252-8858 Fax (416) 252-395

70 OLD MILL ROAD
70 OLD MILL ROAD, OAKVILLE, ON

SUN & SHADOW
STUDY—JUNE 21

drawn by M.Sh. date SEPT 2021

checked by A.J. scale 1:1000

project no. Sheet no.

A703

rev no.

permission and unless the reproduction carries their name. All design and other information shown on this drawing a for the use on the specified project only and shall not be used otherwise without written permission of the architect dimensions and conditions shown on the drawing.