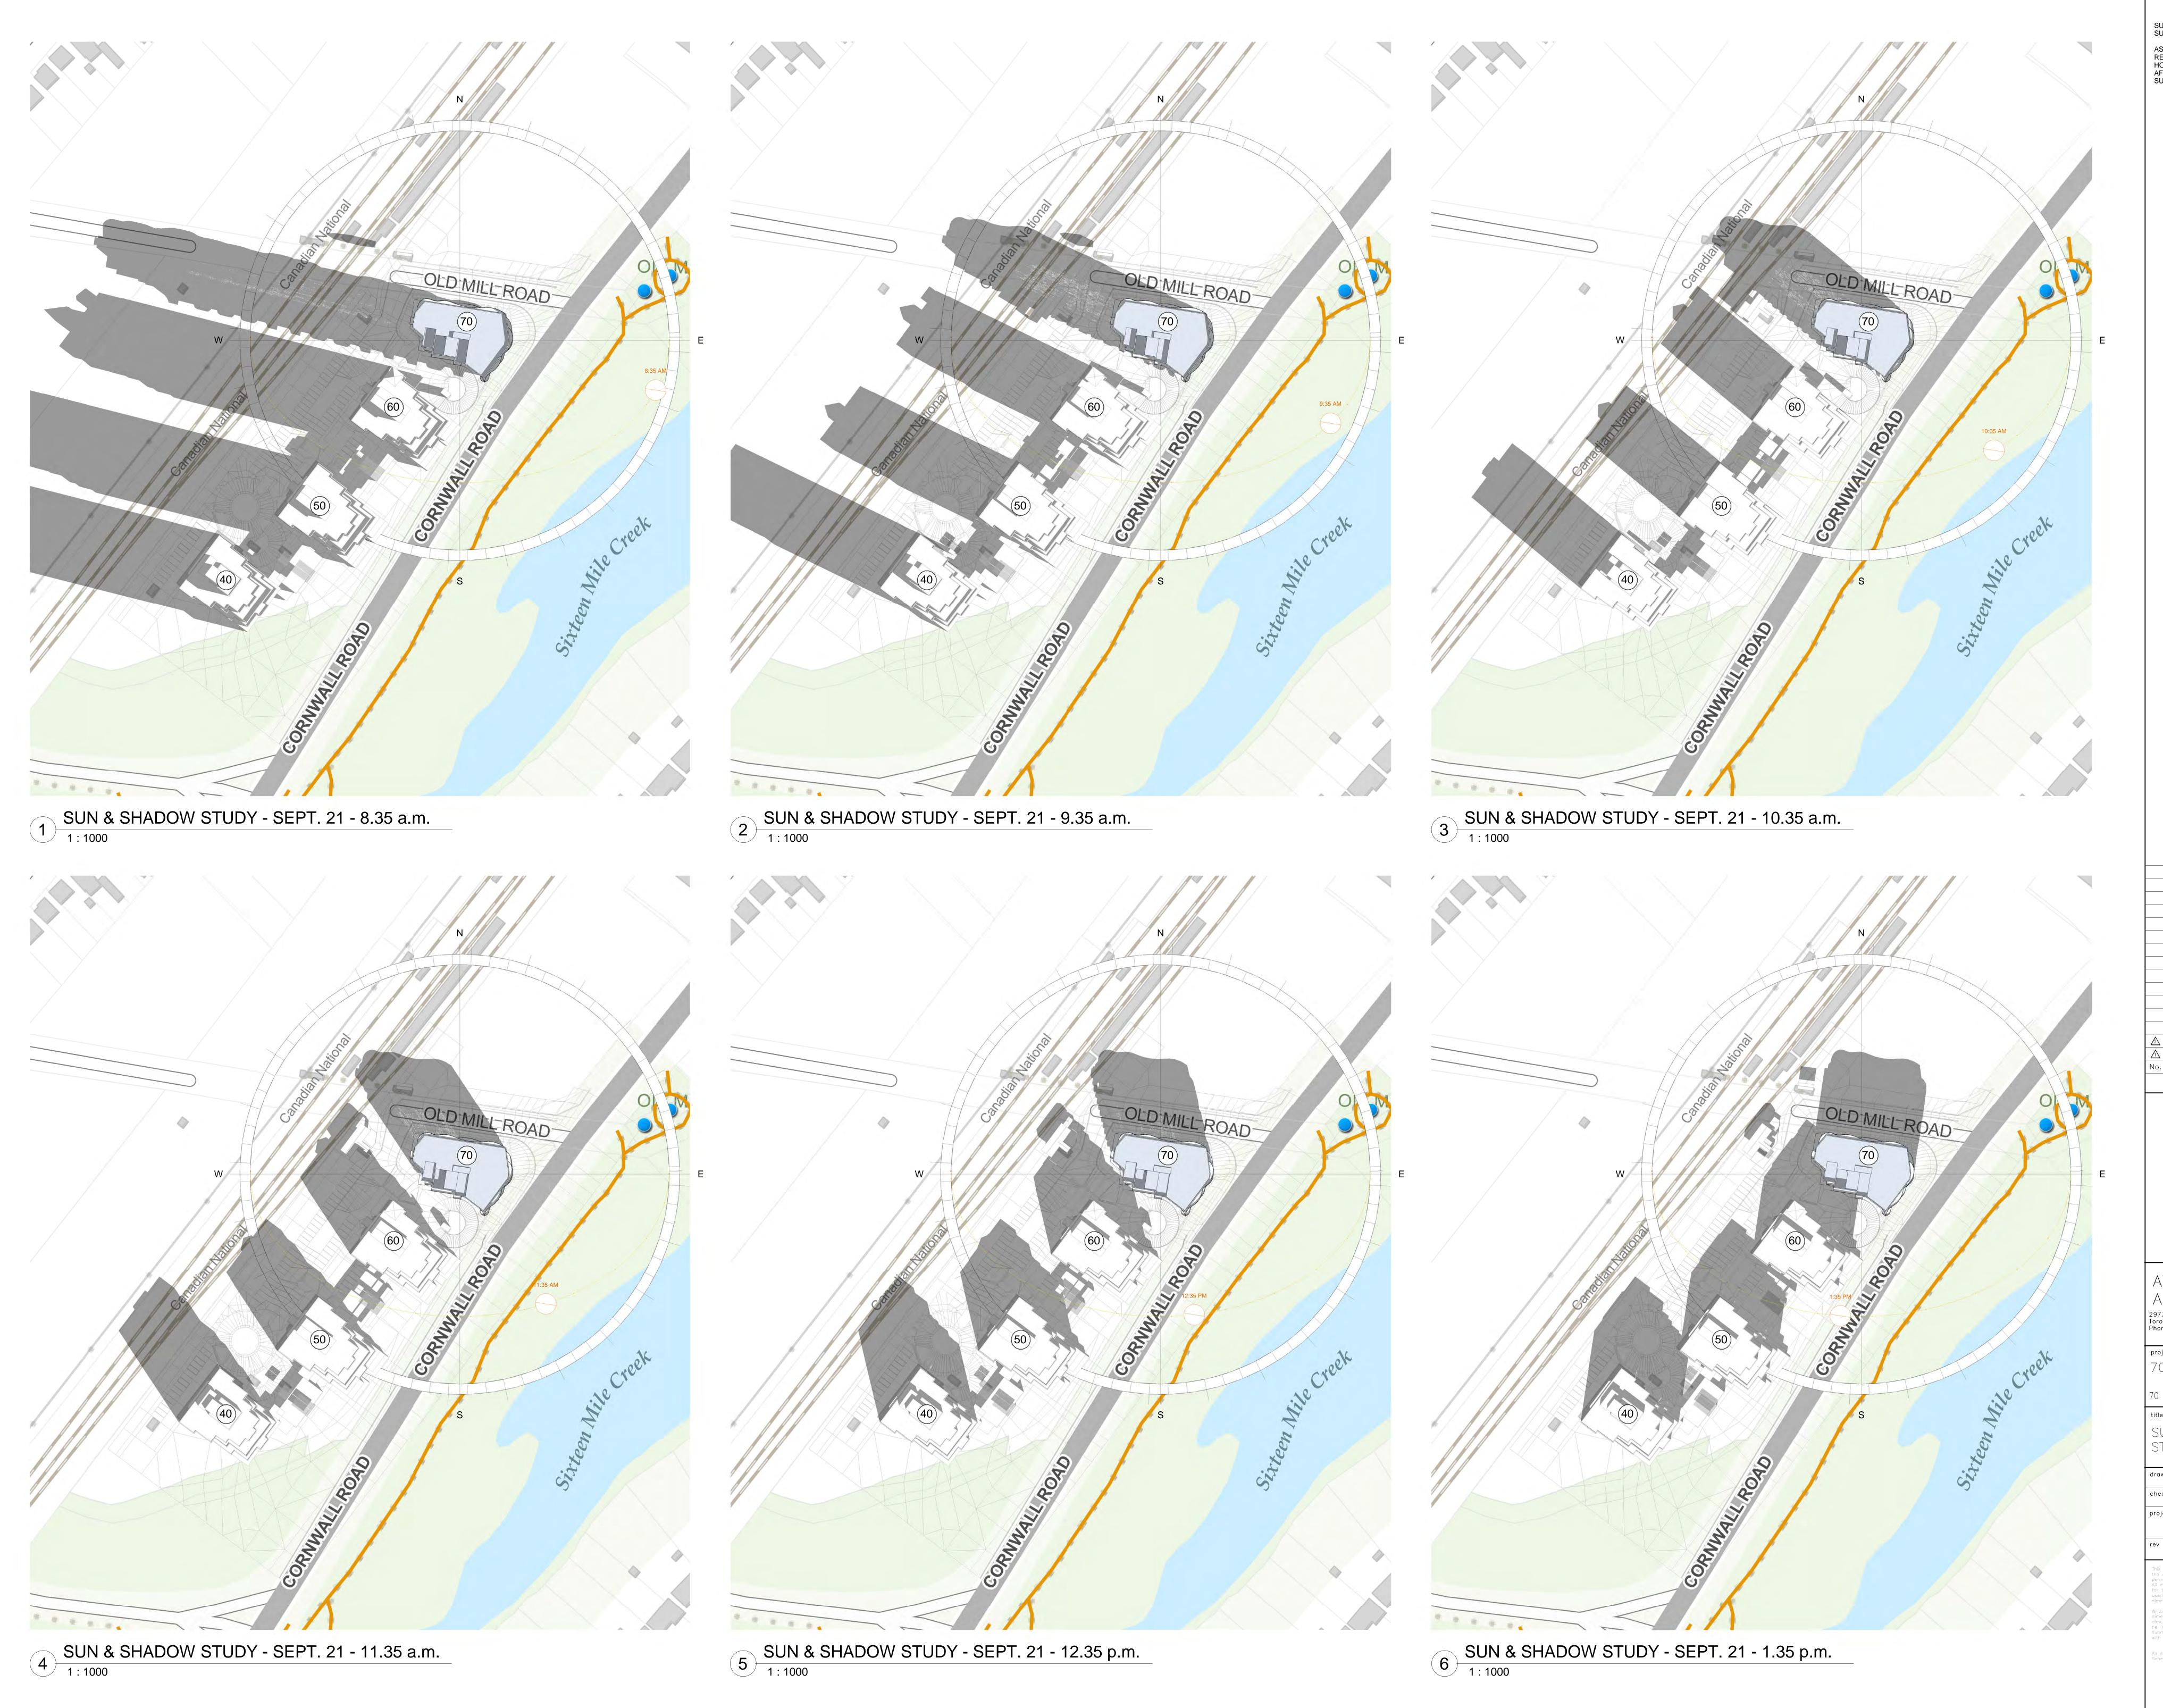

AVA JANIKOWSKI ARCHITECT INC. 2973 Lakeshore Blvd. W. Toronto, Ontario, Canada M8V 1J5 Phone (416) 252-8858 Fax (416) 252-395

70 OLD MILL ROAD
70 OLD MILL ROAD, OAKVILLE, ON

SUN & SHADOW STUDY—SEPTEMBER 21

checked by A.J. scale 1:1000

project no. sheet no.

A 7 0 5

rev no.

permission and unless the reproduction carries their n All design and other information shown on this drawin for the use on the specified project only and shall not used otherwise without written permission of the archidimensions and conditions shown on the drawing.

Written dimensions shall have precedence over scaled dimensions. Contractors shall verify and be responsible dimensions and conditions on the job and the archite be informed of any variations from the drawings shall submitted to the architects for approval before process with fobrication.

with fabrication.

All drawings to be read in conjuntion with Interio

SUNRIZE @ 7.05 A.M.
SUNSET @ 7.17 P.M.

AS PER TOWN OF OAKVILLE
REQUIREMENTS STUDIES TAKEN
HOURLY INTERVALS STARTING 1.5 HRS
AFTER SUNRISE AND 1.5 HRS BEFORE
SUNSET