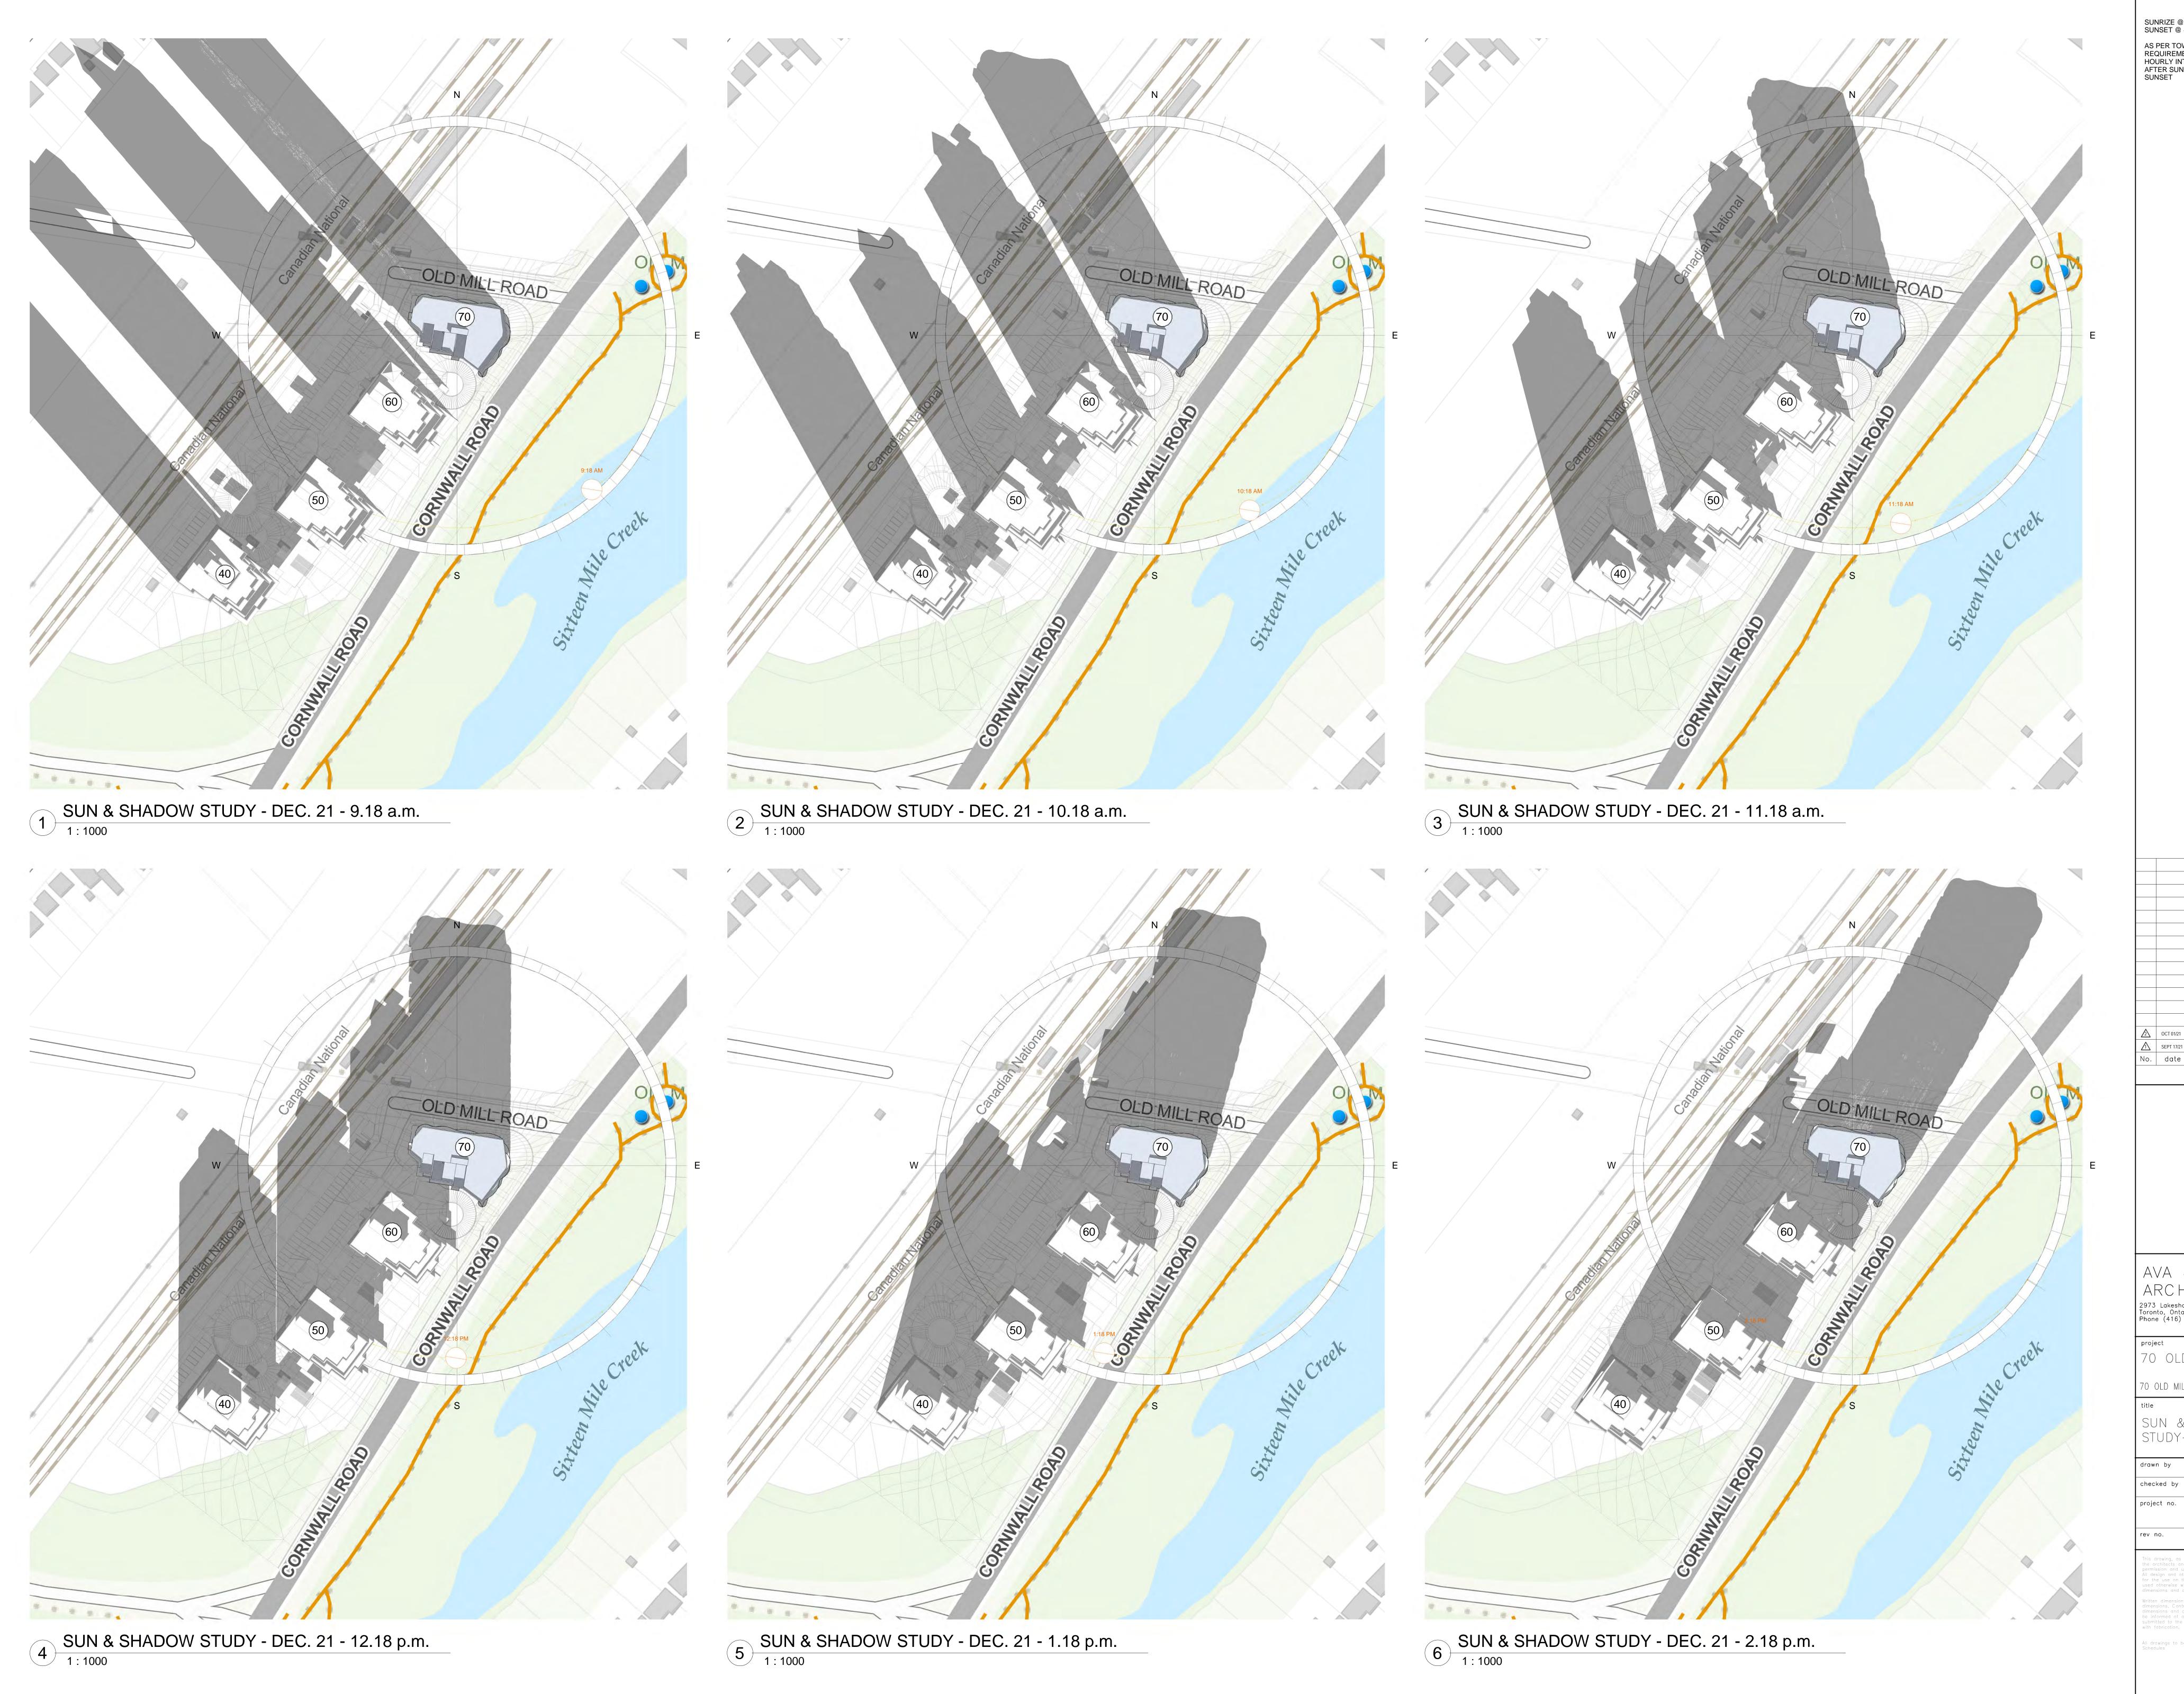

SUNRIZE @ 7.48 A.M. SUNSET @ 4.46 P.M. AS PER TOWN OF OAKVILLE REQUIREMENTS STUDIES TAKEN HOURLY INTERVALS STARTING 1.5 HRS AFTER SUNRISE AND 1.5 HRS BEFORE SUNSET

AVA JANIKOWSKI ARCHITECT INC. 2973 Lakeshore Blvd. W. Toronto, Ontario, Canada M8V 1J5 Phone (416) 252-8858 Fax (416) 252-395

70 OLD MILL ROAD 70 OLD MILL ROAD, OAKVILLE, ON

SUN & SHADOW STUDY-DECEMBER 21 drawn by M.Sh. date SEPT 2021

7 SUN & SHADOW STUDY - DEC. 21 - 3.16 p.m.
1:1000

SUNRIZE @ 7.48 A.M.
SUNSET @ 4.46 P.M.

AS PER TOWN OF OAKVILLE
REQUIREMENTS STUDIES TAKEN
HOURLY INTERVALS STARTING 1.5 HRS
AFTER SUNRISE AND 1.5 HRS BEFORE
SUNSET

OCT 01/21 ISSUED FOR OPA

No. date description

Revisions

AVA JANIKOWSKI
ARCHITECT INC.

2973 Lakeshore Blvd. W.
Toronto, Ontario, Canada M8V 1J5
Phone (416) 252-8858 Fax (416) 252-3954

70 OLD MILL ROAD
70 OLD MILL ROAD, OAKVILLE, ON

SUN & SHADOW STUDY-DECEMBER 21

| drawn by M.Sh.  | date SEPT 2021 |
|-----------------|----------------|
| checked by A.J. | scale 1 : 1000 |
| project no.     | sheet no.      |
| rev no.         |                |