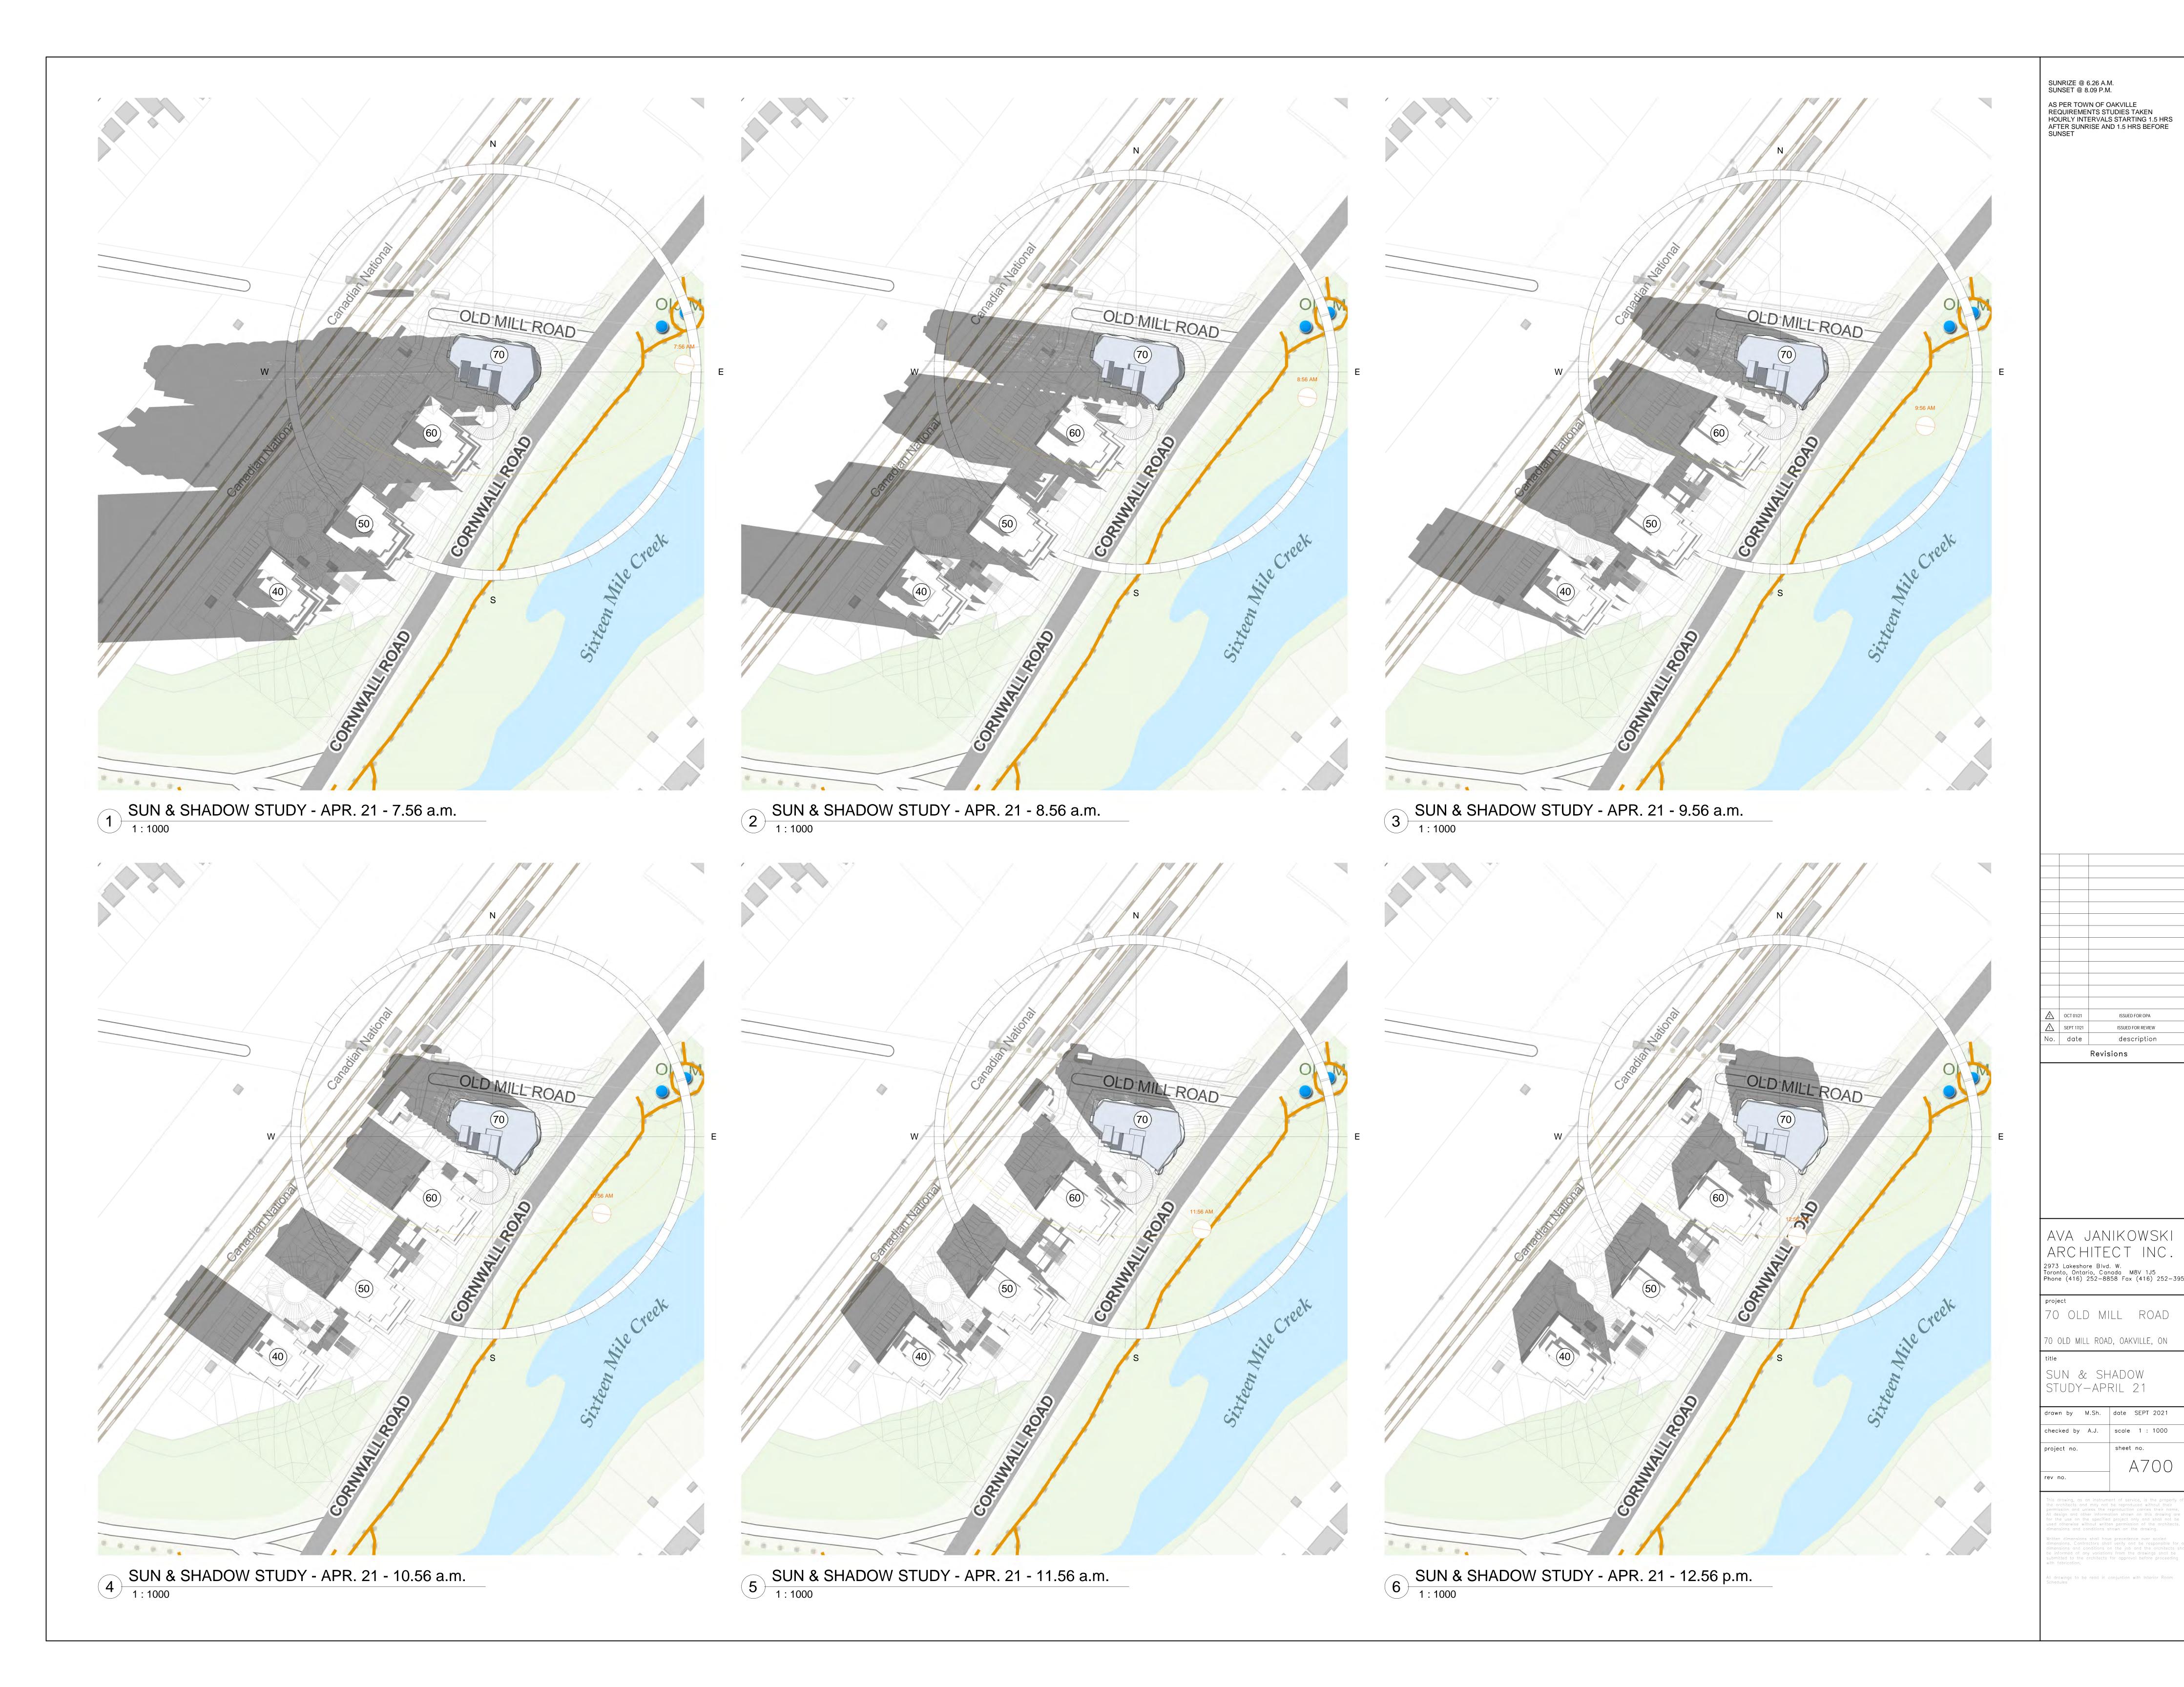

All drawings to be read in conjuntion with Interior Room Schedules

SUNRIZE @ 6.26 A.M.
SUNSET @ 8.09 P.M.

AS PER TOWN OF OAKVILLE
REQUIREMENTS STUDIES TAKEN
HOURLY INTERVALS STARTING 1.5 HRS
AFTER SUNRISE AND 1.5 HRS BEFORE
SUNSET

OCT 01/21 ISSUED FOR OPA

SEPT 17/21 ISSUED FOR REVIEW

AVA JANIKOWSKI
ARCHITECT INC.
2973 Lakeshore Blvd. W.
Toronto, Ontario, Canada M8V 1J5
Phone (416) 252-8858 Fax (416) 252-395

70 OLD MILL ROAD
70 OLD MILL ROAD, OAKVILLE, ON

SUN & SHADOW
STUDY—APRIL 21

drawn by M.Sh. date SEPT 2021

checked by A.J. scale 1:1000

project no. sheet no.

A 7 0 1

rev no.

permission and unless the reproduction carries their All design and other information shown on this drawin for the use on the specified project only and shall rused otherwise without written permission of the arch dimensions and conditions shown on the drawing.