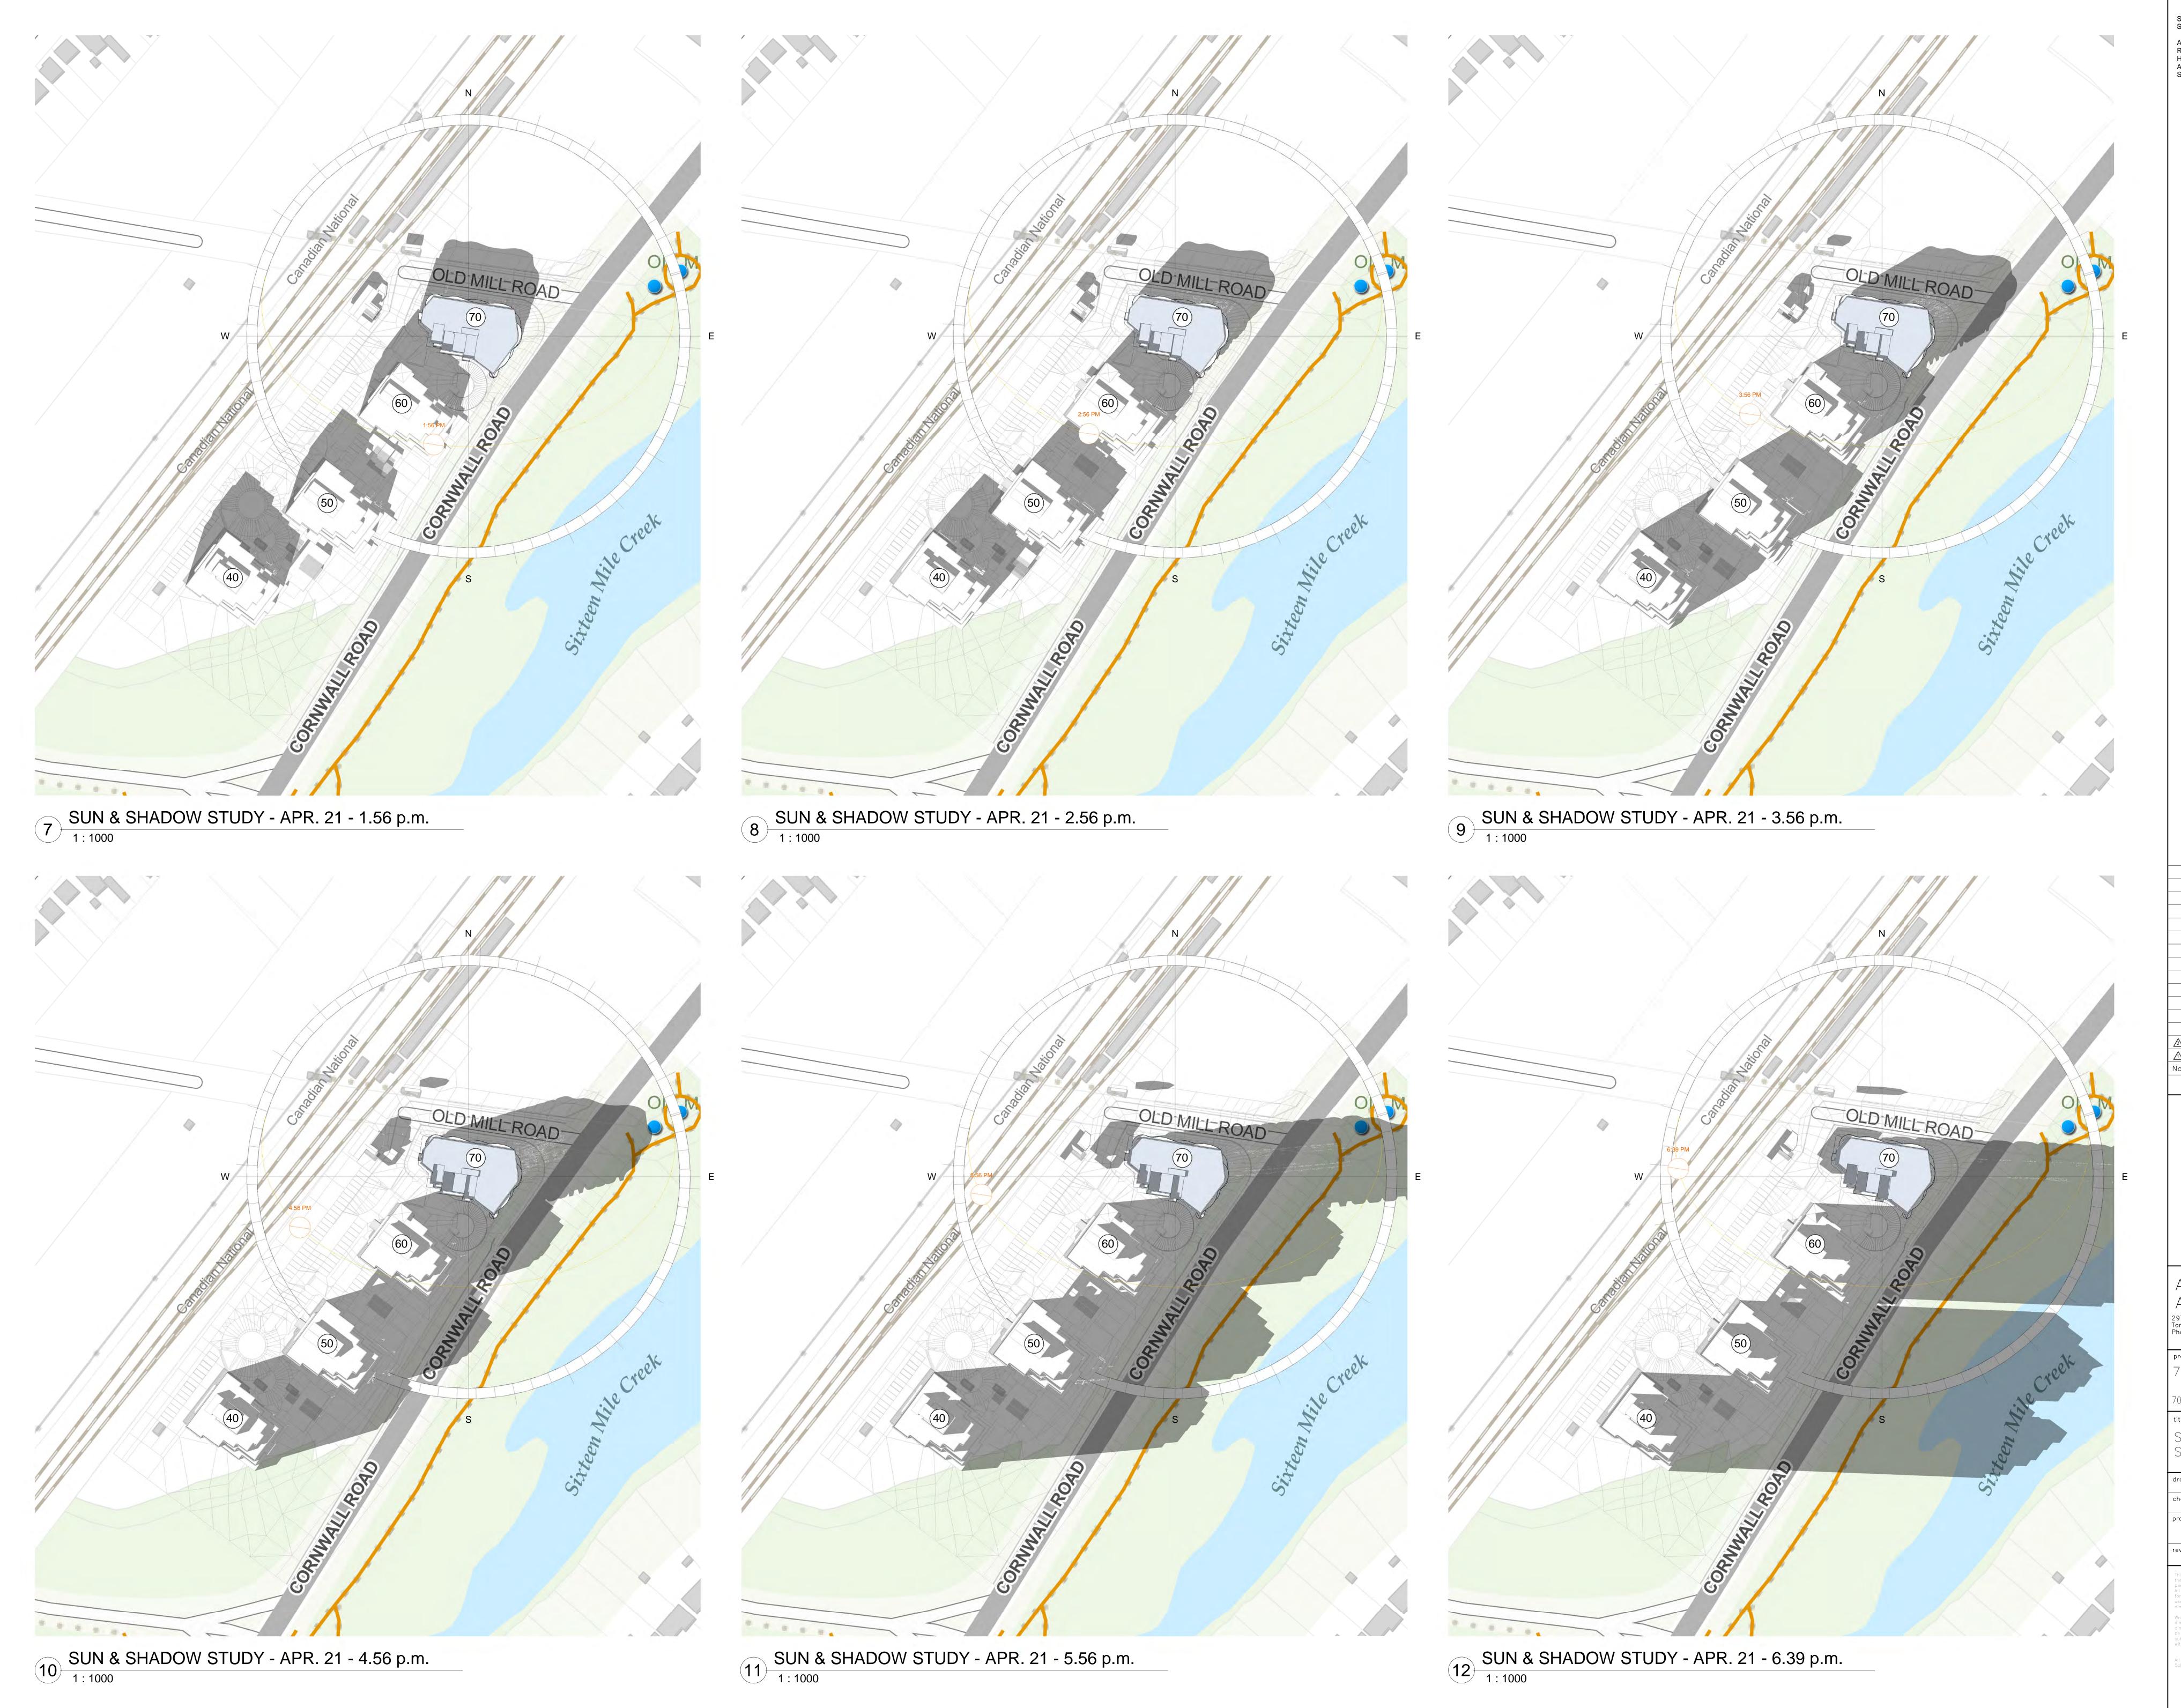

OCT 01/21 ISSUED FOR OPA

SEPT 17/21 ISSUED FOR REVIEW

AVA JANIKOWSKI
ARCHITECT INC.
2973 Lakeshore Blvd. W.
Toronto, Ontario, Canada M8V 1J5
Phone (416) 252-8858 Fax (416) 252-395

70 OLD MILL ROAD
70 OLD MILL ROAD, OAKVILLE, ON

SUN & SHADOW
STUDY—APRIL 21

drawn by M.Sh. date SEPT 2021

checked by A.J. scale 1:1000

project no. sheet no.

A 7 0 1

rev no.

permission and unless the reproduction carries their All design and other information shown on this drawin for the use on the specified project only and shall rused otherwise without written permission of the arch dimensions and conditions shown on the drawing.