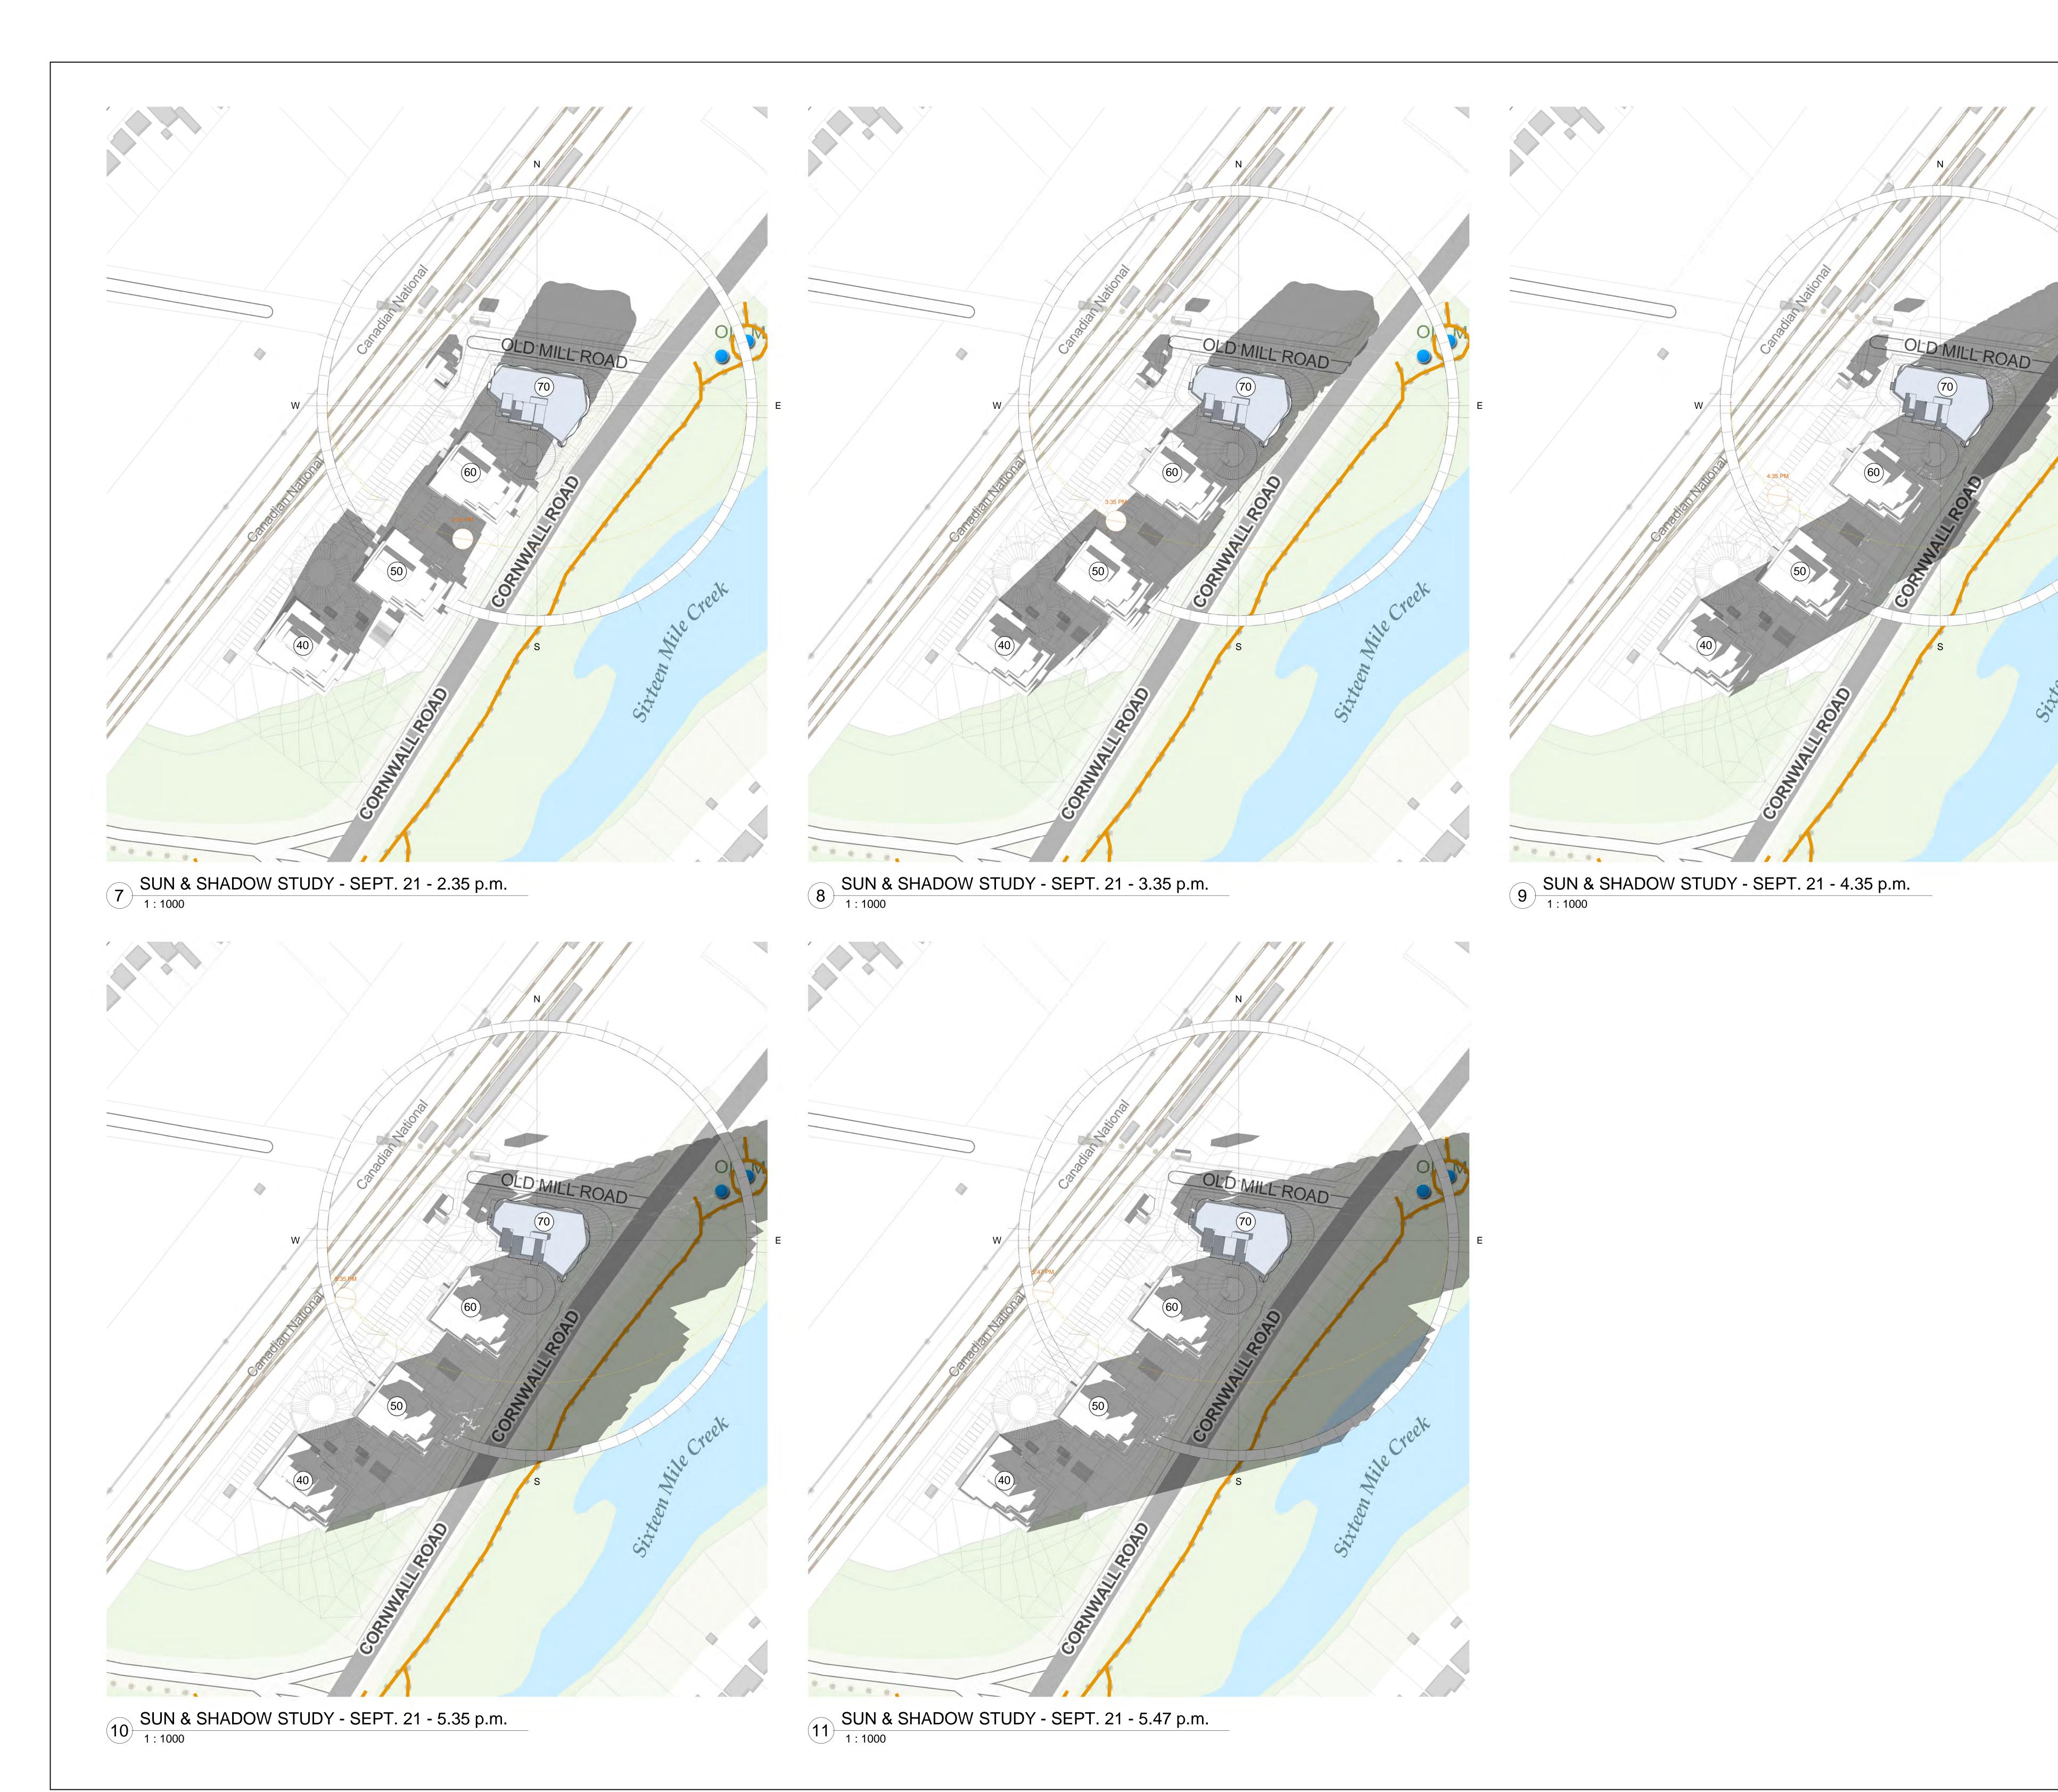

OCT 01/21 ISSUED FOR OPA

SEPT 17/21 ISSUED FOR REVIEW

AVA JANIKOWSKI
ARCHITECT INC.

2973 Lakeshore Blvd. W.
Toronto, Ontario, Canada M8V 1J5
Phone (416) 252-8858 Fax (416) 252-3954

70 OLD MILL ROAD
70 OLD MILL ROAD, OAKVILLE, ON

SUN & SHADOW STUDY-SEPTEMBER 21 drawn by M.Sh. date SEPT 2021

| drawn by M.Sh.  | date SEPT 2021 |
|-----------------|----------------|
| checked by A.J. | scale 1 : 1000 |
| project no.     | sheet no.      |
| rev no.         | 71700          |

All design and other information shown on this drawing for the use on the specified project only and shall not used otherwise without written permission of the archite dimensions and conditions shown on the drawing.

Written dimensions shall have precedence over scaled dimensions. Contractors shall verify and be responsible dimensions and conditions on the job and the architec be informed of any variations from the drawings shall submitted to the architects for approval before proceed with fabrication.