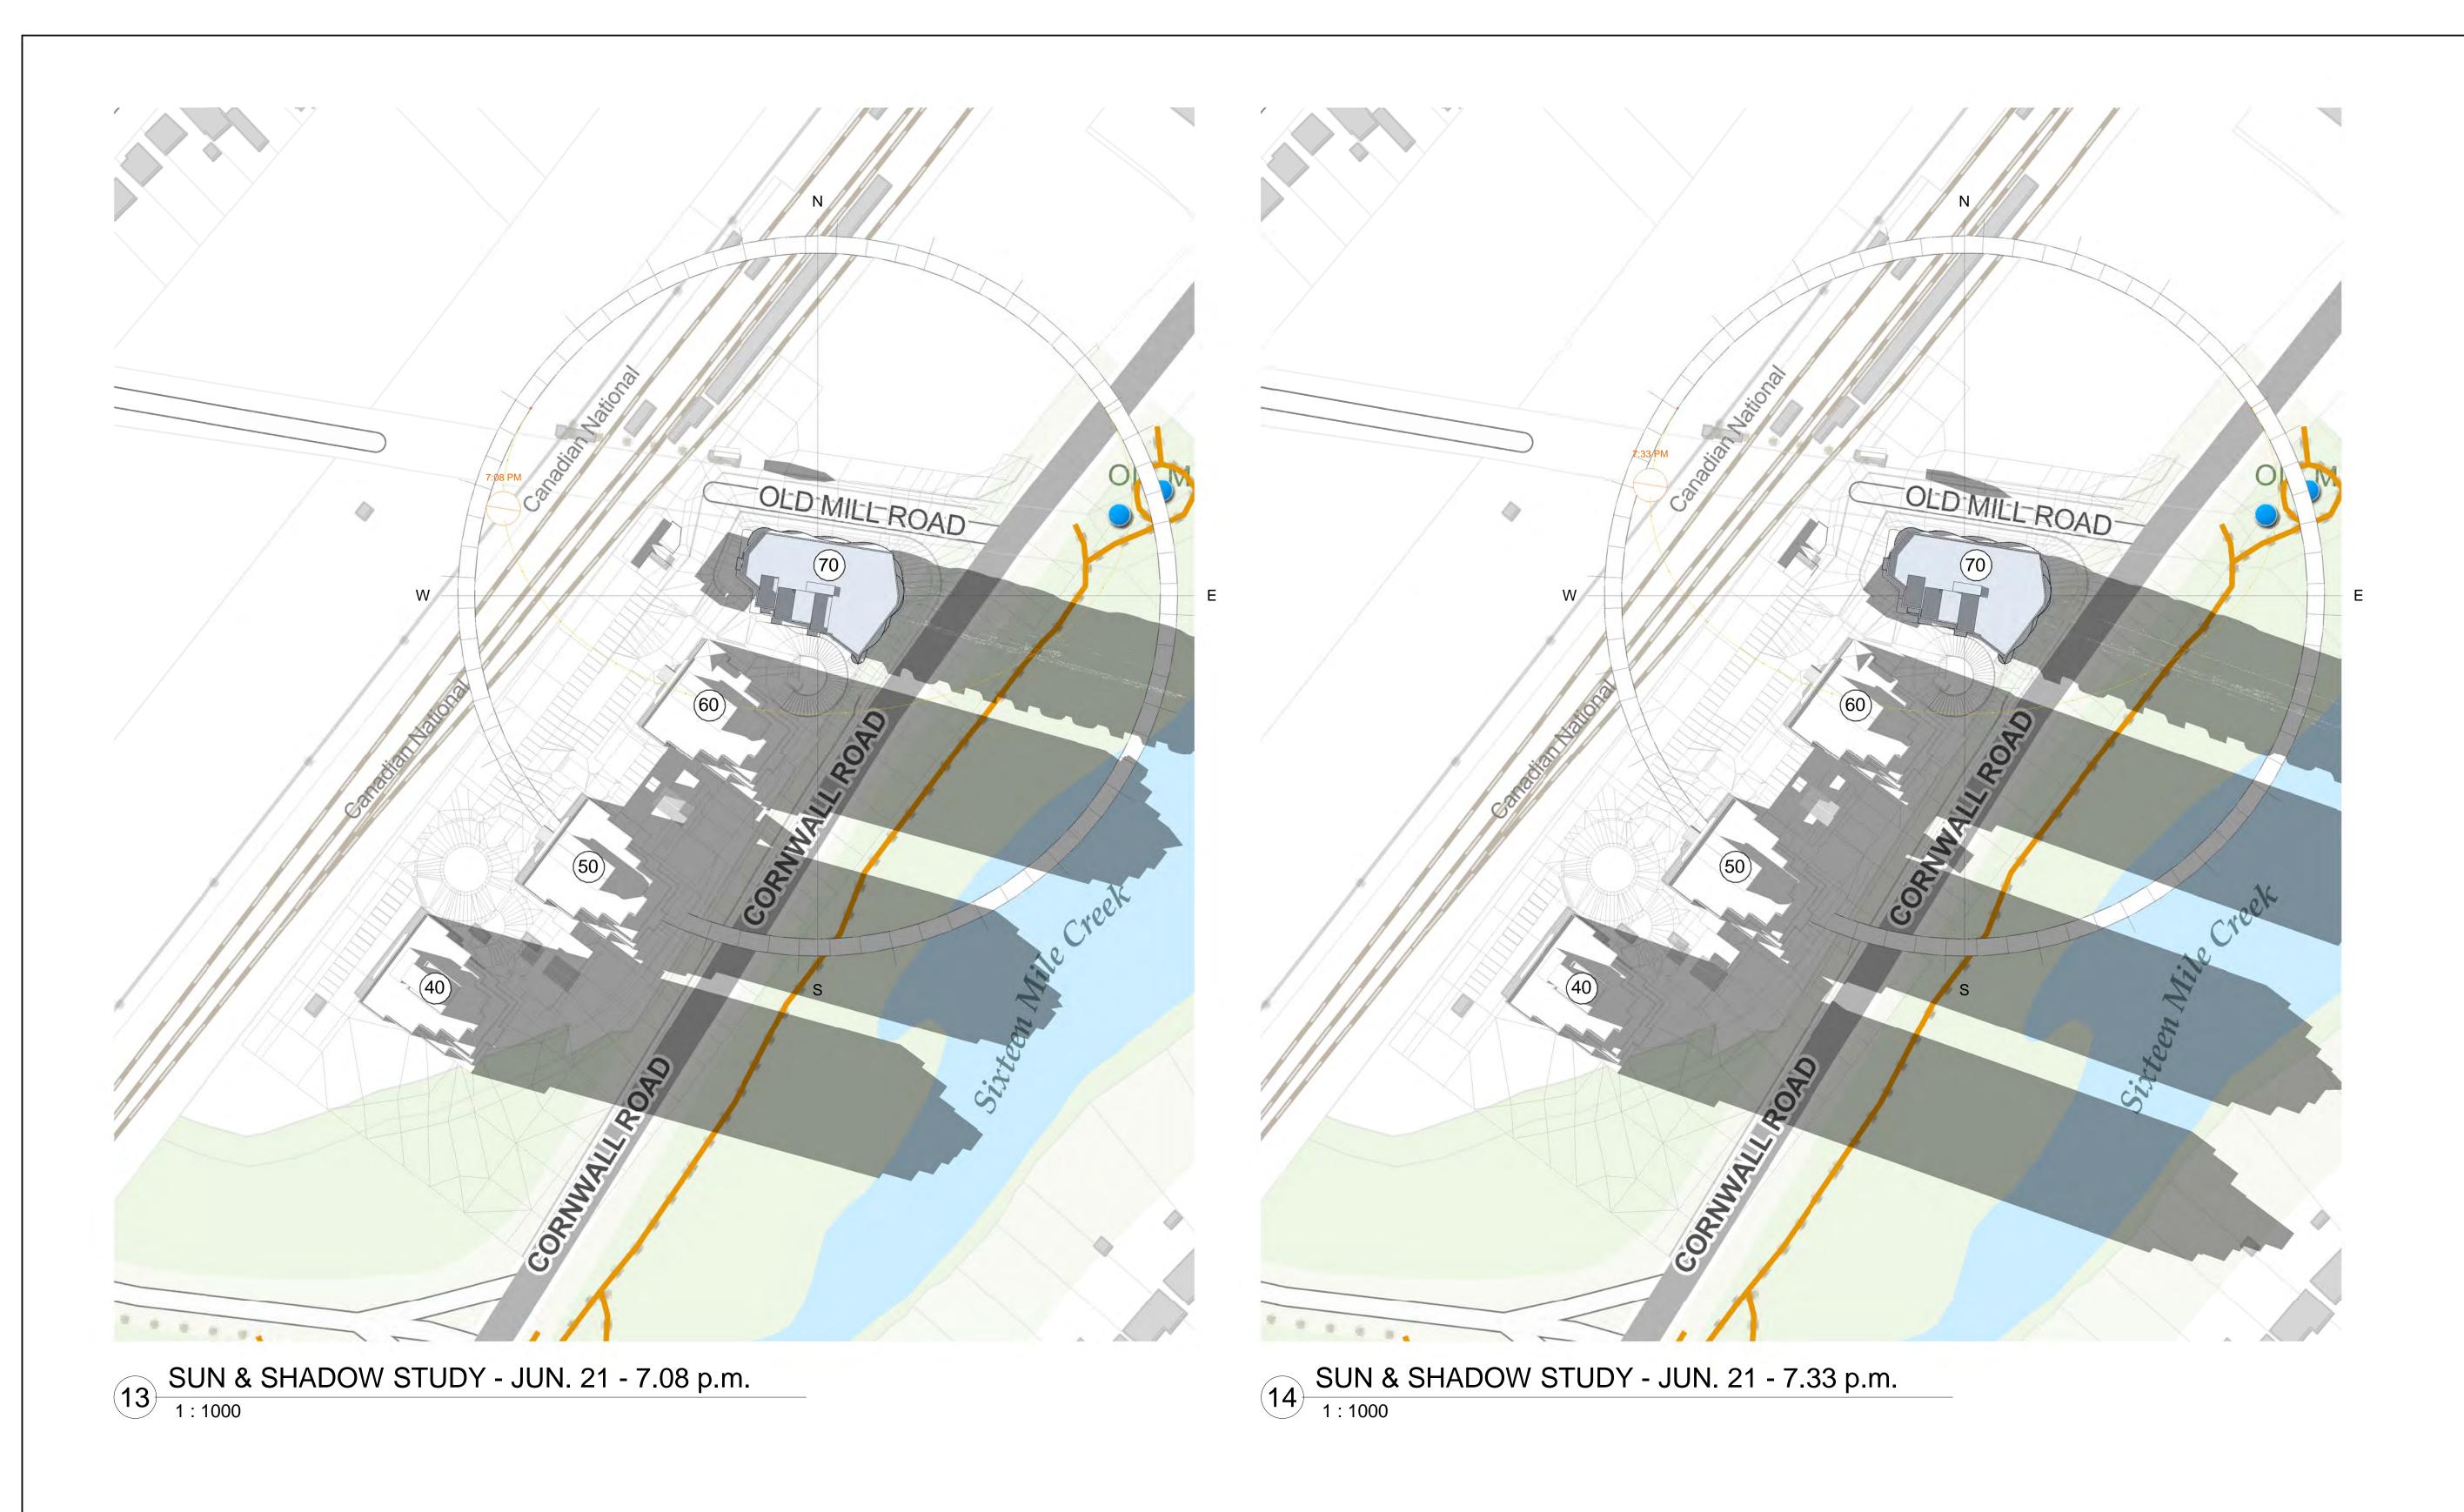

SUN & SHADOW
STUDY—JUNE 21

drawn by M.Sh. date SEPT 2021

checked by A.J. scale 1:1000

project no. Sheet no.

A703

rev no.

permission and unless the reproduction carries their name. All design and other information shown on this drawing a for the use on the specified project only and shall not be used otherwise without written permission of the architect dimensions and conditions shown on the drawing.

Written dimensions shall have precedence over scaled dimensions. Contractors shall verify and be responsible to dimensions and conditions on the job and the architects be informed of any variations from the drawings shall be submitted to the architects for approval before proceeding with fabrication.

with fabrication.

SUNRIZE @ 5.38 A.M.
SUNSET @ 9.03 P.M.

AS PER TOWN OF OAKVILLE
REQUIREMENTS STUDIES TAKEN
HOURLY INTERVALS STARTING 1.5 HRS
AFTER SUNRISE AND 1.5 HRS BEFORE
SUNSET

OCT 01/21 ISSUED FOR OPA