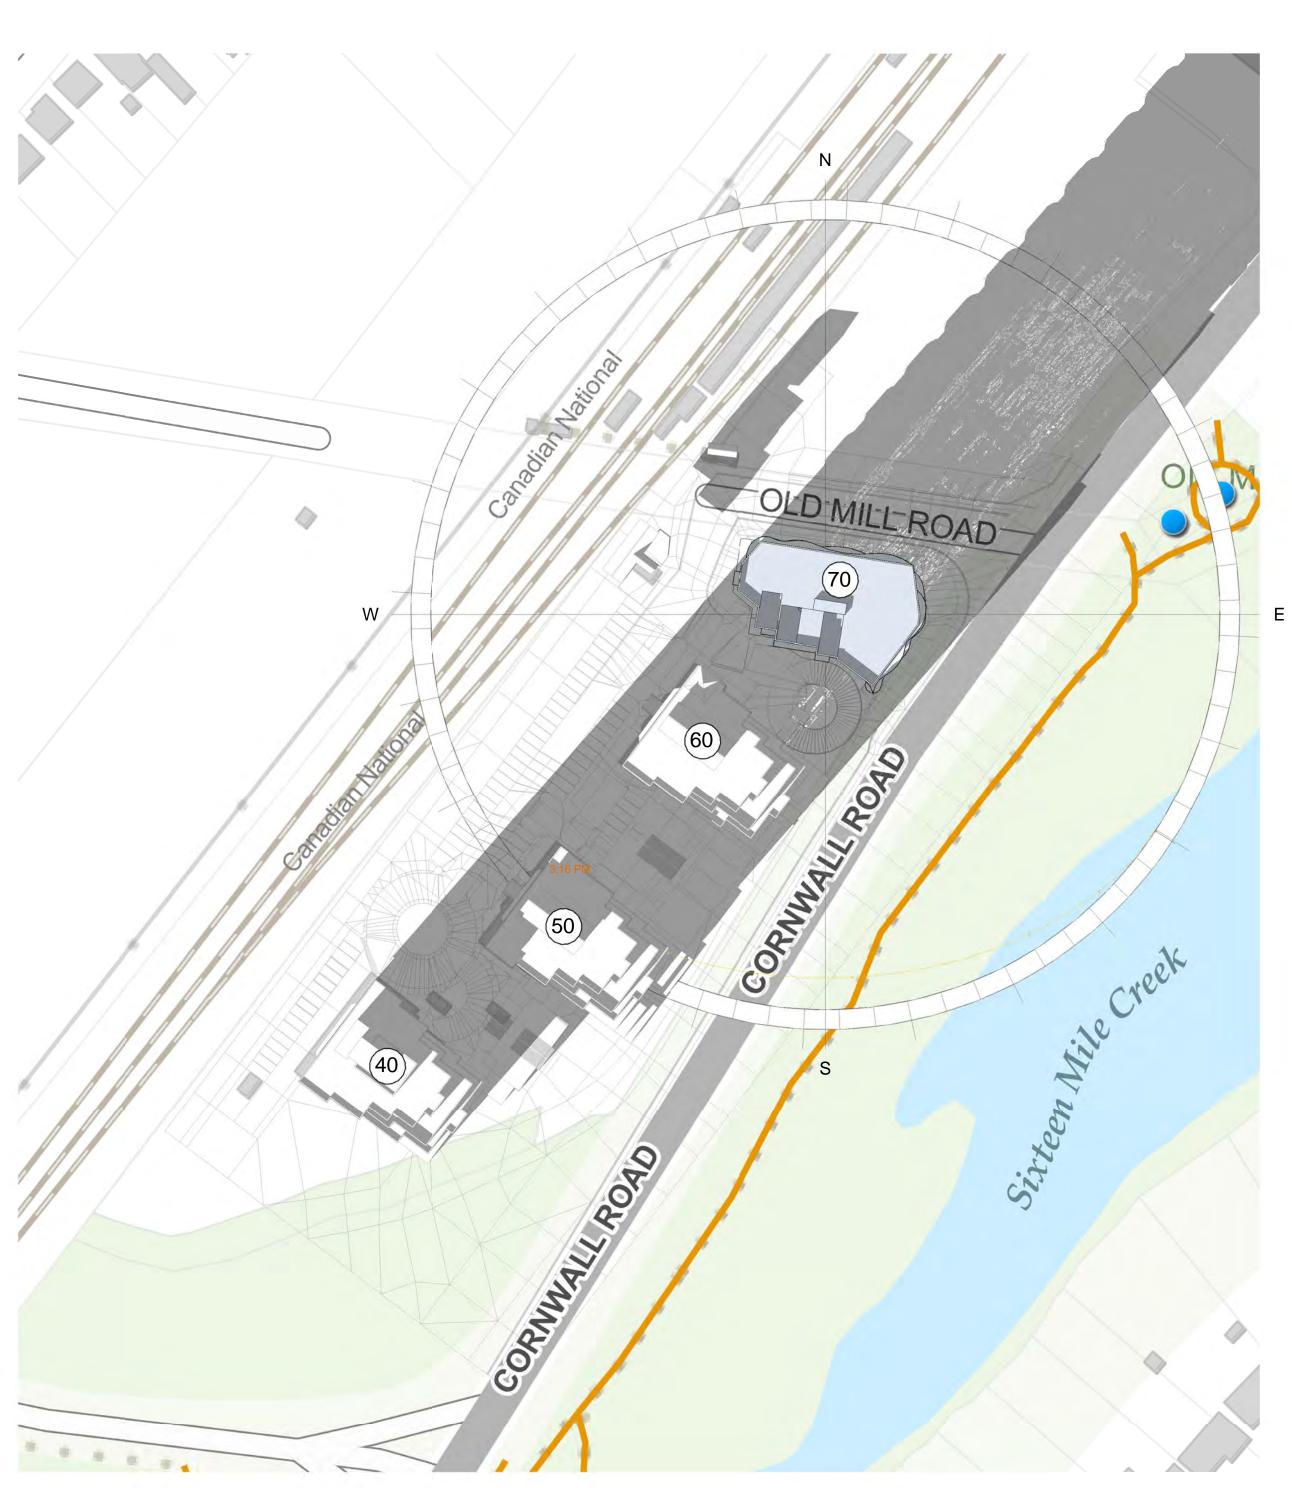

70 OLD MILL ROAD

70 OLD MILL ROAD, OAKVILLE, ON title

INDEX SHEET

| drawn by K.S.   | date AUG 2021 |
|-----------------|---------------|
| checked by A.J. | scale N.T.S.  |
| project no.     | sheet no.     |
| rev. no.        |               |