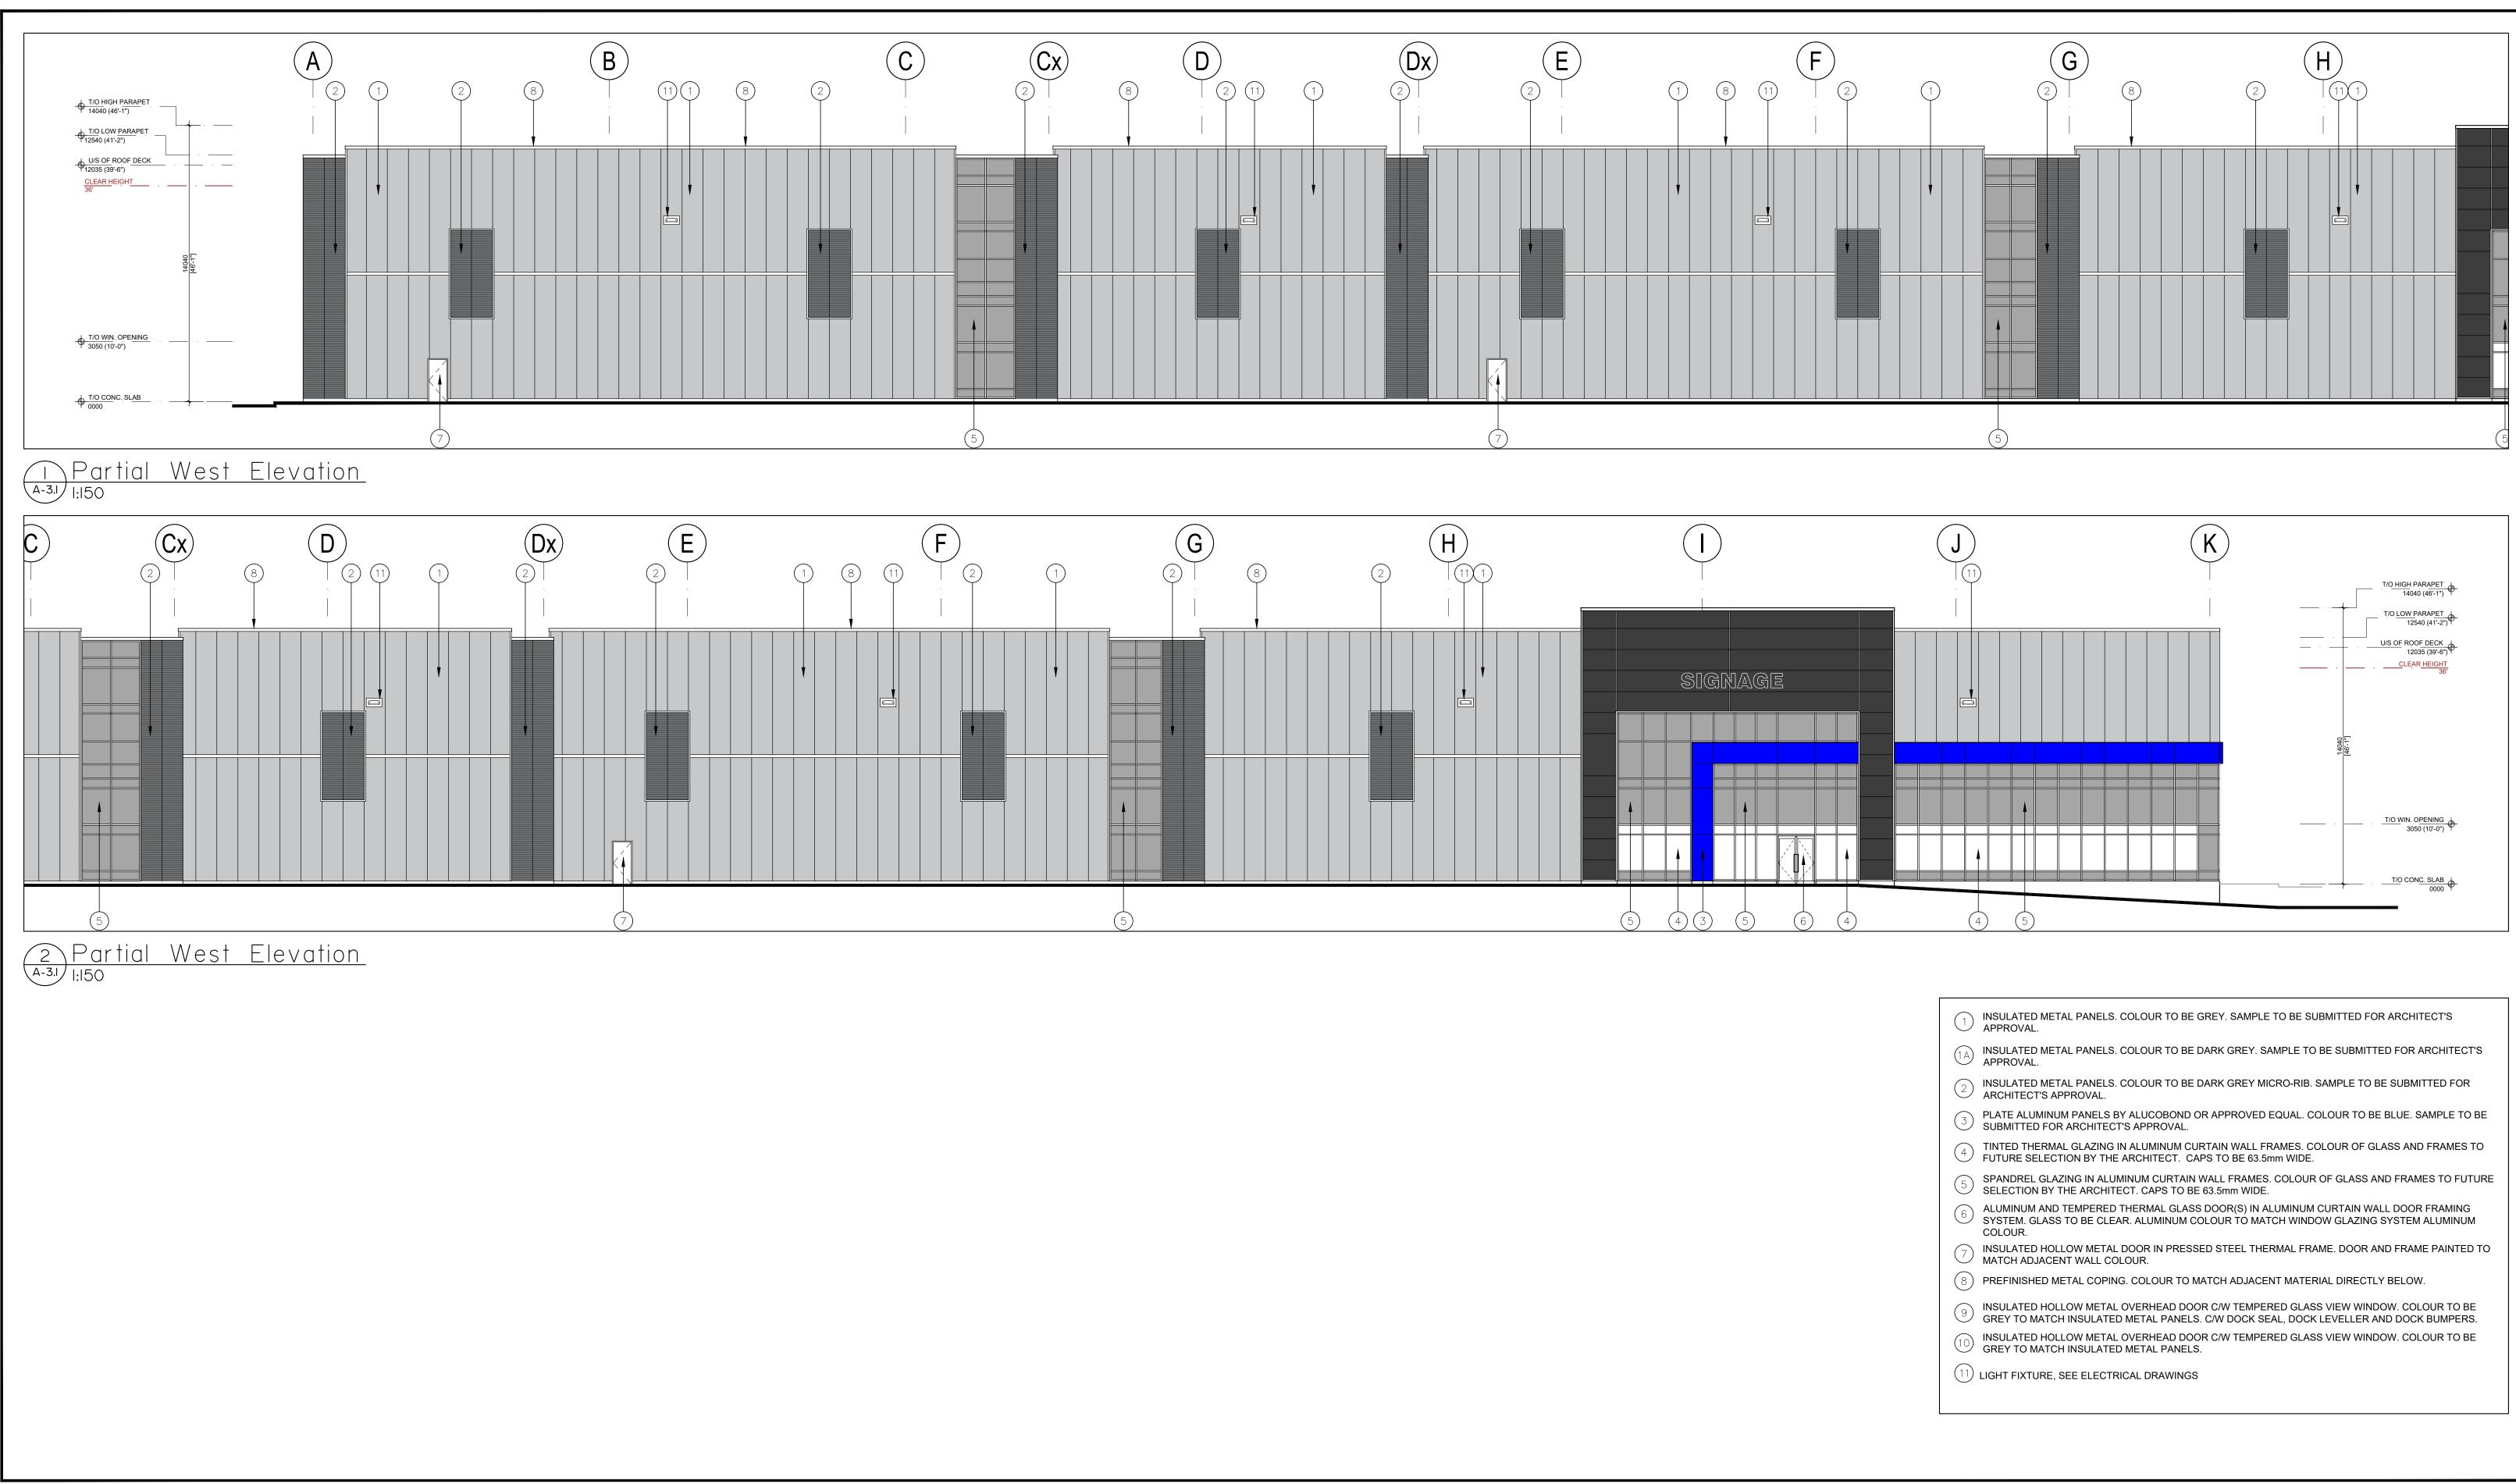

### Architects Inc.

30 Great Gulf Drive, Unit 20 │ Concord ON │ L4K 0K7 ⊤. 905.660.0722 │ **www.baldassarra.ca** 

OWNERS INFORMATION: LPF Realty Office Inc.

DATE

INSULATED METAL PANELS. COLOUR TO BE GREY. SAMPLE TO BE SUBMITTED FOR ARCHITECT'S (10) INSULATED METAL PANELS. COLOUR TO BE WHITE. SAMPLE TO BE SUBMITTED FOR ARCHITECT'S APPROVAL. INSULATED METAL PANELS. COLOUR TO BE DARK GREY MICRO-RIB. SAMPLE TO BE SUBMITTED FOR ARCHITECT'S APPROVAL. \_\_\_\_\_\_T/O LOW PARAPET 9490 (31'-2") PLATE ALUMINUM PANELS BY ALUCOBOND OR APPROVED EQUAL. COLOUR TO BE DARK GREY. SAMPLE TO BE SUBMITTED FOR ARCHITECT'S APPROVAL. U/S OF ROOF DECK 8985 (29'-6") TINTED THERMAL GLAZING IN ALUMINUM CURTAIN WALL FRAMES. COLOUR OF GLASS AND FRAMES TO <sup>4</sup> FUTURE SELECTION BY THE ARCHITECT. CAPS TO BE 63.5mm WIDE. SPANDREL GLAZING IN ALUMINUM CURTAIN WALL FRAMES. COLOUR OF GLASS AND FRAMES TO FUTURE SELECTION BY THE ARCHITECT. CAPS TO BE 63.5mm WIDE. ALUMINUM AND TEMPERED THERMAL GLASS DOOR(S) IN ALUMINUM CURTAIN WALL DOOR FRAMING SYSTEM. GLASS TO BE CLEAR. ALUMINUM COLOUR TO MATCH WINDOW GLAZING SYSTEM ALUMINUM U COLOUR. INSULATED HOLLOW METAL DOOR IN PRESSED STEEL THERMAL FRAME. DOOR AND FRAME PAINTED TO MATCH ADJACENT WALL COLOUR.  $\checkmark$ \_\_\_\_\_ · \_\_\_\_ · \_\_\_\_ (8) PREFINISHED METAL COPING. COLOUR TO MATCH ADJACENT MATERIAL DIRECTLY BELOW. \_ T/O WIN. OPENING 3050 (10'-0") ↔ INSULATED HOLLOW METAL OVERHEAD DOOR C/W TEMPERED GLASS VIEW WINDOW. COLOUR TO BE GREY TO MATCH INSULATED METAL PANELS. C/W DOCK SEAL, DOCK LEVELLER AND DOCK BUMPERS. 10 INSULATED HOLLOW METAL OVERHEAD DOOR C/W TEMPERED GLASS VIEW WINDOW. COLOUR TO BE GREY TO MATCH INSULATED METAL PANELS. T/O CONC. SLAB \_\_\_\_\_ (11) LIGHT FIXTURE, SEE ELECTRICAL DRAWINGS