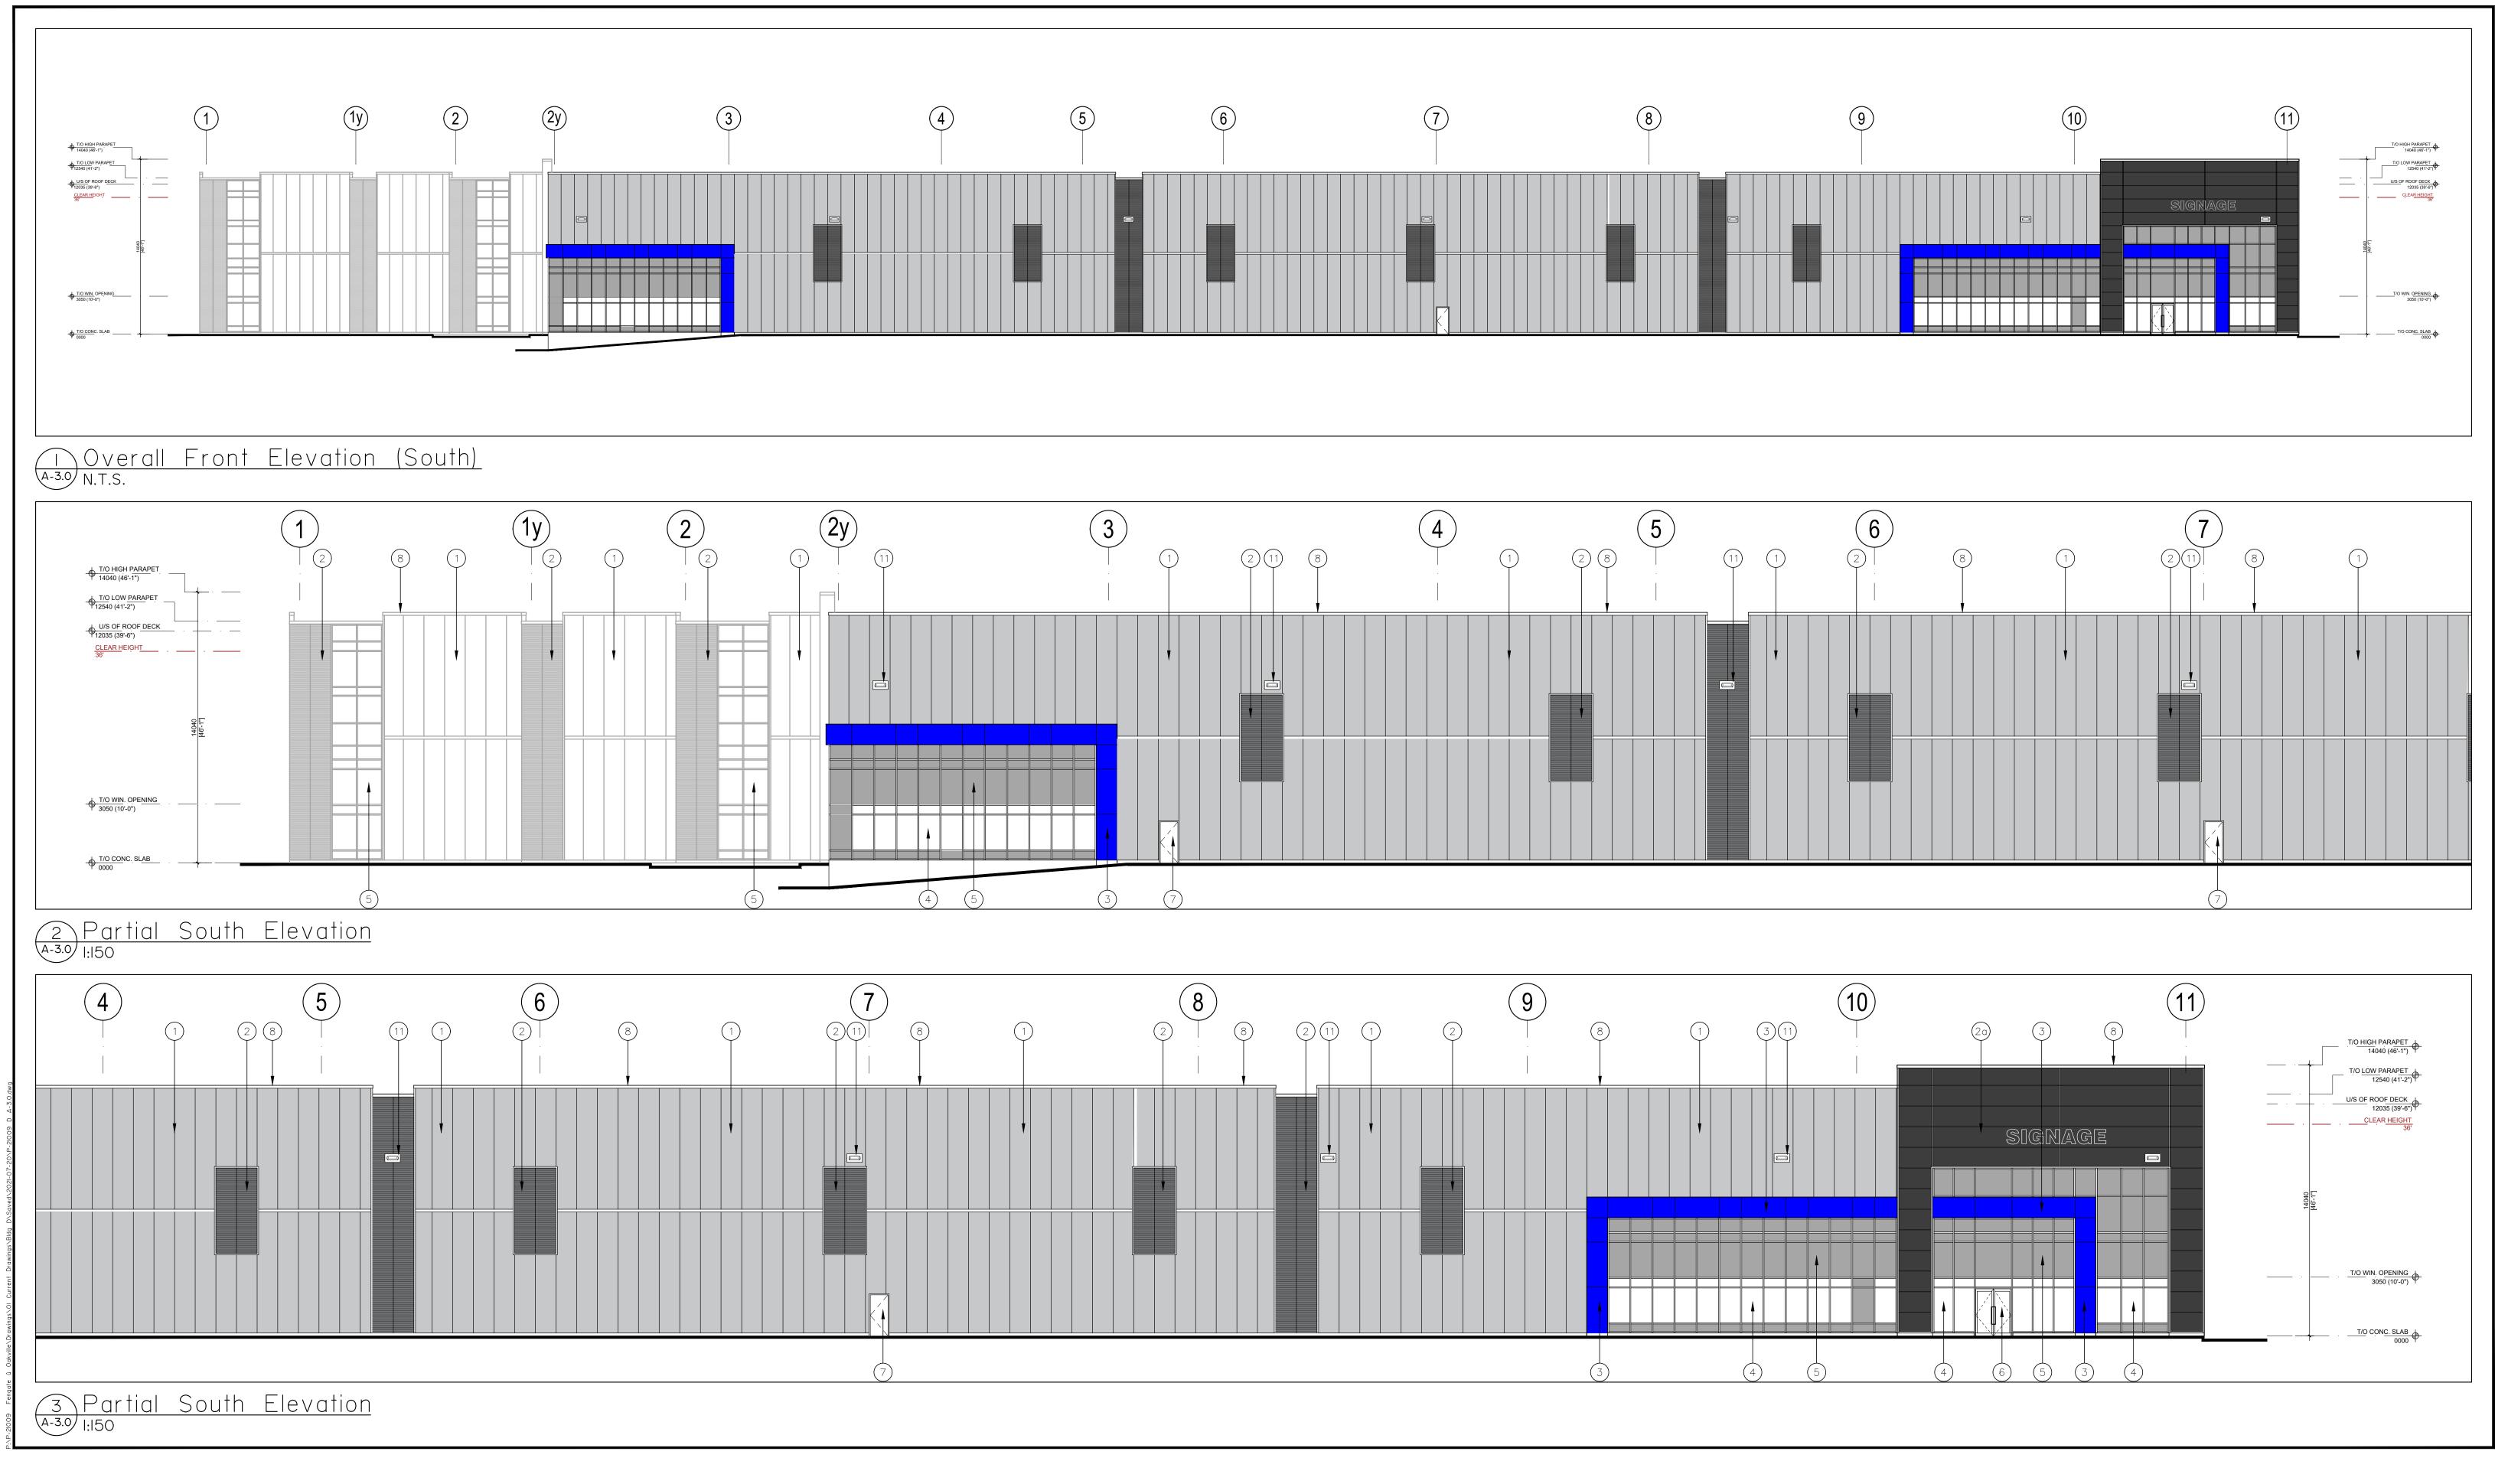

### Architects Inc.

30 Great Gulf Drive, Unit 20 │ Concord ON │ L4K 0K7 ⊤. 905.660.0722 │ **www.baldassarra.ca** 

OWNERS INFORMATION: LPF Realty Office Inc.

DATE

INSULATED METAL PANELS. COLOUR TO BE GREY. SAMPLE TO BE SUBMITTED FOR ARCHITECT'S (10) INSULATED METAL PANELS. COLOUR TO BE WHITE. SAMPLE TO BE SUBMITTED FOR ARCHITECT'S APPROVAL. INSULATED METAL PANELS. COLOUR TO BE DARK GREY MICRO-RIB. SAMPLE TO BE SUBMITTED FOR ARCHITECT'S APPROVAL. \_\_\_\_\_\_T/O LOW PARAPET 9490 (31'-2") PLATE ALUMINUM PANELS BY ALUCOBOND OR APPROVED EQUAL. COLOUR TO BE DARK GREY. SAMPLE TO BE SUBMITTED FOR ARCHITECT'S APPROVAL. U/S OF ROOF DECK 8985 (29'-6") TINTED THERMAL GLAZING IN ALUMINUM CURTAIN WALL FRAMES. COLOUR OF GLASS AND FRAMES TO <sup>4</sup> FUTURE SELECTION BY THE ARCHITECT. CAPS TO BE 63.5mm WIDE. SPANDREL GLAZING IN ALUMINUM CURTAIN WALL FRAMES. COLOUR OF GLASS AND FRAMES TO FUTURE SELECTION BY THE ARCHITECT. CAPS TO BE 63.5mm WIDE. ALUMINUM AND TEMPERED THERMAL GLASS DOOR(S) IN ALUMINUM CURTAIN WALL DOOR FRAMING SYSTEM. GLASS TO BE CLEAR. ALUMINUM COLOUR TO MATCH WINDOW GLAZING SYSTEM ALUMINUM U COLOUR. INSULATED HOLLOW METAL DOOR IN PRESSED STEEL THERMAL FRAME. DOOR AND FRAME PAINTED TO MATCH ADJACENT WALL COLOUR.  $\checkmark$ \_\_\_\_\_ · \_\_\_\_ · \_\_\_\_ (8) PREFINISHED METAL COPING. COLOUR TO MATCH ADJACENT MATERIAL DIRECTLY BELOW. \_ T/O WIN. OPENING 3050 (10'-0") ↔ INSULATED HOLLOW METAL OVERHEAD DOOR C/W TEMPERED GLASS VIEW WINDOW. COLOUR TO BE GREY TO MATCH INSULATED METAL PANELS. C/W DOCK SEAL, DOCK LEVELLER AND DOCK BUMPERS. 10 INSULATED HOLLOW METAL OVERHEAD DOOR C/W TEMPERED GLASS VIEW WINDOW. COLOUR TO BE GREY TO MATCH INSULATED METAL PANELS. T/O CONC. SLAB \_\_\_\_\_ (11) LIGHT FIXTURE, SEE ELECTRICAL DRAWINGS