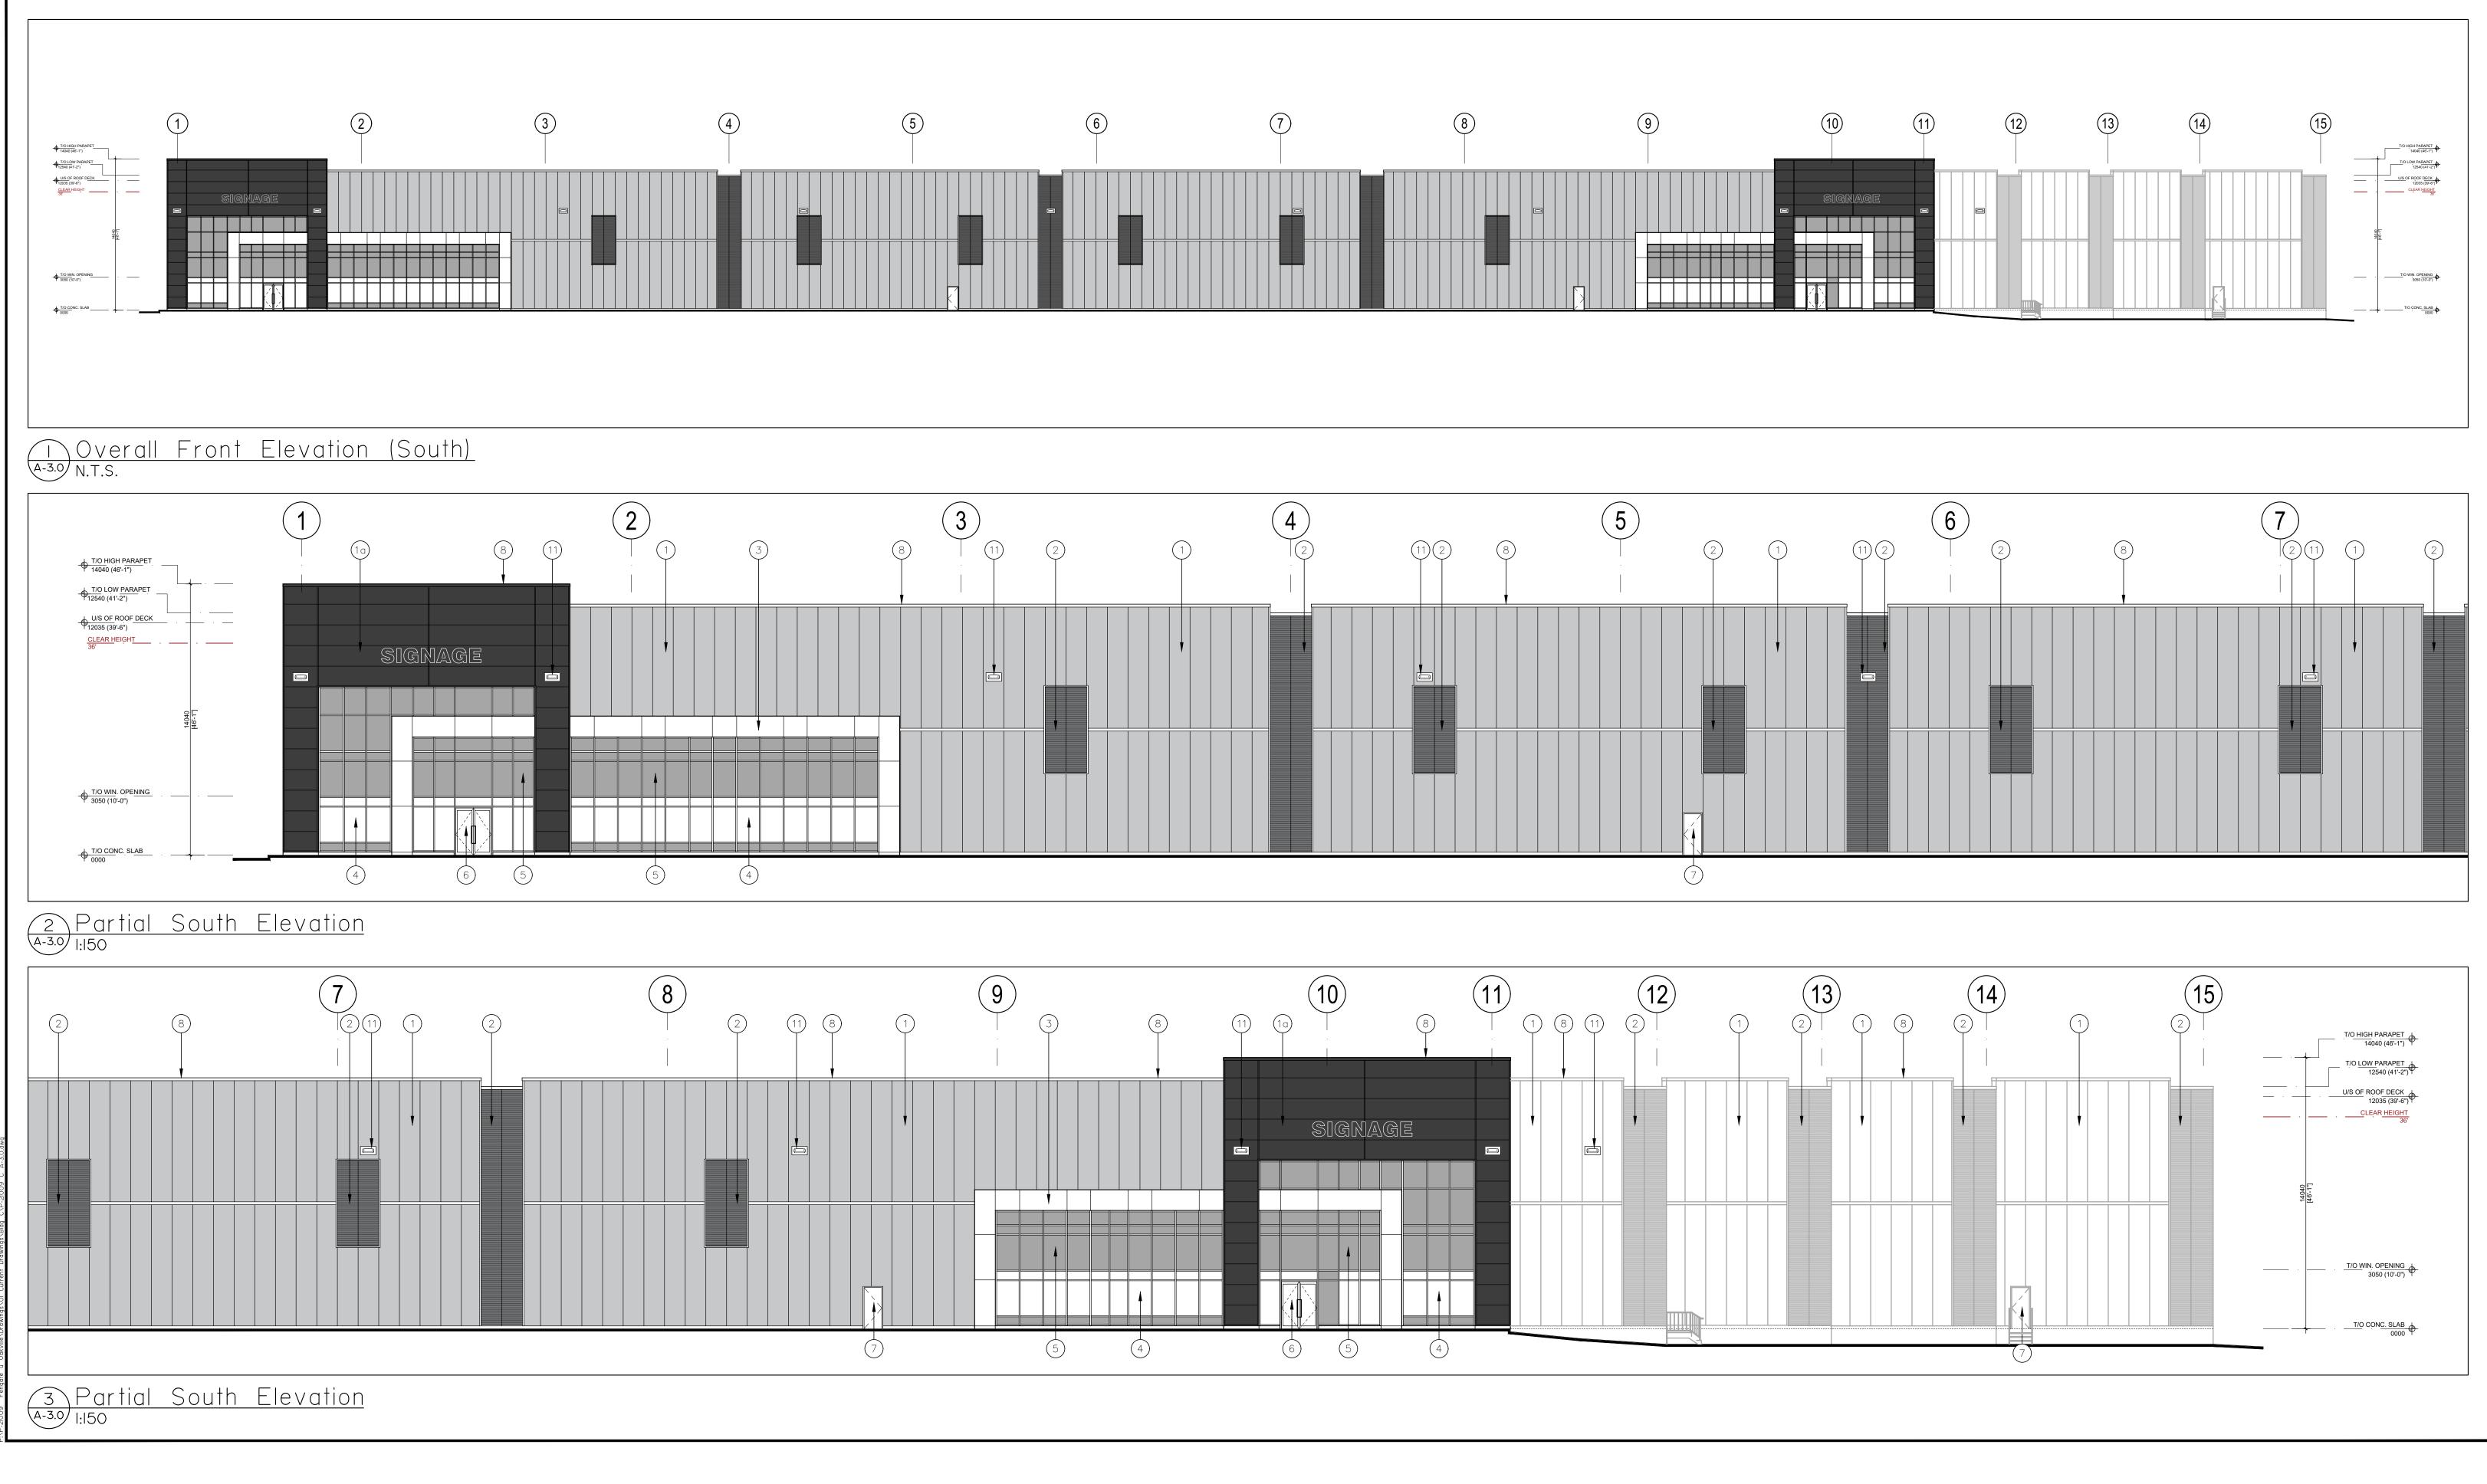

### Architects Inc.

30 Great Gulf Drive, Unit 20 │ Concord ON │ L4K 0K7 ⊤. 905.660.0722 │ **www.baldassarra.ca** 

OWNERS INFORMATION: LPF Realty Office Inc.

DATE

INSULATED METAL PANELS. COLOUR TO BE GREY. SAMPLE TO BE SUBMITTED FOR ARCHITECT'S (10) INSULATED METAL PANELS. COLOUR TO BE WHITE. SAMPLE TO BE SUBMITTED FOR ARCHITECT'S APPROVAL. INSULATED METAL PANELS. COLOUR TO BE DARK GREY MICRO-RIB. SAMPLE TO BE SUBMITTED FOR ARCHITECT'S APPROVAL. \_\_\_\_\_\_T/O LOW PARAPET 9490 (31'-2") PLATE ALUMINUM PANELS BY ALUCOBOND OR APPROVED EQUAL. COLOUR TO BE DARK GREY. SAMPLE TO BE SUBMITTED FOR ARCHITECT'S APPROVAL. U/S OF ROOF DECK 8985 (29'-6") TINTED THERMAL GLAZING IN ALUMINUM CURTAIN WALL FRAMES. COLOUR OF GLASS AND FRAMES TO <sup>4</sup> FUTURE SELECTION BY THE ARCHITECT. CAPS TO BE 63.5mm WIDE. SPANDREL GLAZING IN ALUMINUM CURTAIN WALL FRAMES. COLOUR OF GLASS AND FRAMES TO FUTURE SELECTION BY THE ARCHITECT. CAPS TO BE 63.5mm WIDE. ALUMINUM AND TEMPERED THERMAL GLASS DOOR(S) IN ALUMINUM CURTAIN WALL DOOR FRAMING SYSTEM. GLASS TO BE CLEAR. ALUMINUM COLOUR TO MATCH WINDOW GLAZING SYSTEM ALUMINUM U COLOUR. INSULATED HOLLOW METAL DOOR IN PRESSED STEEL THERMAL FRAME. DOOR AND FRAME PAINTED TO MATCH ADJACENT WALL COLOUR.  $\checkmark$ \_\_\_\_\_ · \_\_\_\_ · \_\_\_\_ (8) PREFINISHED METAL COPING. COLOUR TO MATCH ADJACENT MATERIAL DIRECTLY BELOW. \_ T/O WIN. OPENING 3050 (10'-0") ↔ INSULATED HOLLOW METAL OVERHEAD DOOR C/W TEMPERED GLASS VIEW WINDOW. COLOUR TO BE GREY TO MATCH INSULATED METAL PANELS. C/W DOCK SEAL, DOCK LEVELLER AND DOCK BUMPERS. 10 INSULATED HOLLOW METAL OVERHEAD DOOR C/W TEMPERED GLASS VIEW WINDOW. COLOUR TO BE GREY TO MATCH INSULATED METAL PANELS. T/O CONC. SLAB \_\_\_\_\_ (11) LIGHT FIXTURE, SEE ELECTRICAL DRAWINGS