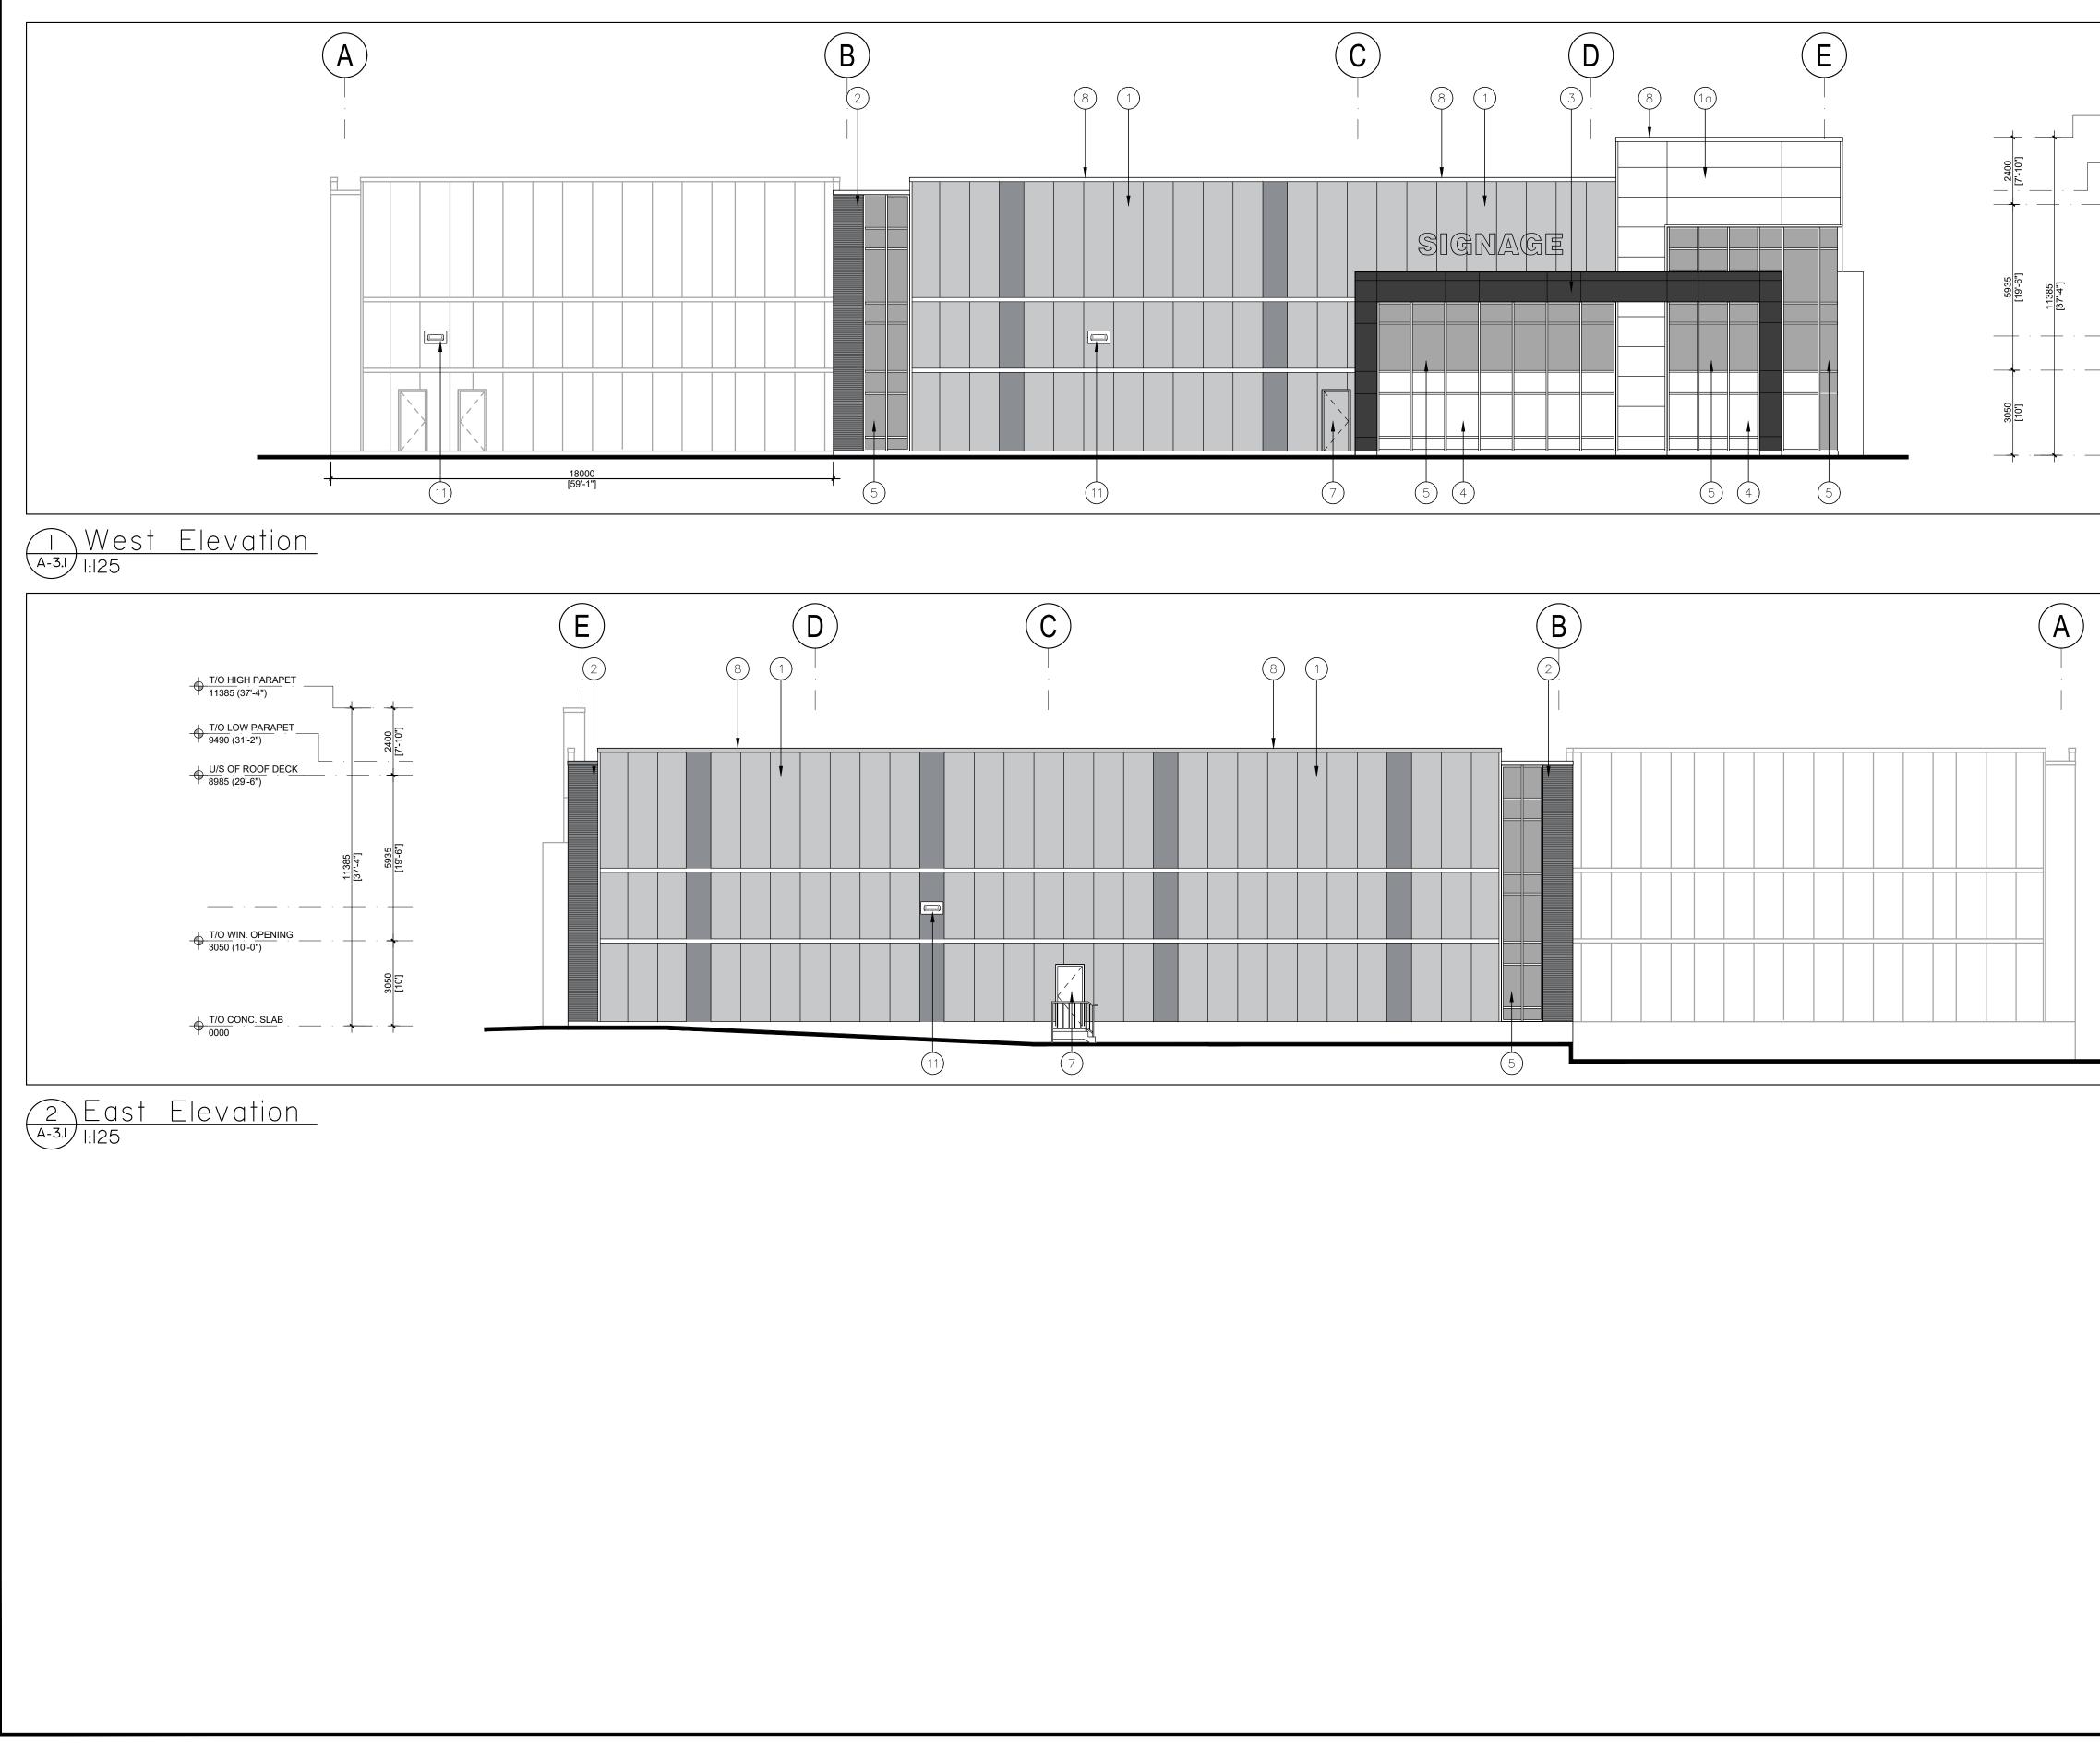

### Architects Inc.

30 Great Gulf Drive, Unit 20 │ Concord ON │ L4K 0K7 ⊤. 905.660.0722 │ **www.baldassarra.ca** 

OWNERS INFORMATION: LPF Realty Office Inc.

DATE

INSULATED METAL PANELS. COLOUR TO BE GREY. SAMPLE TO BE SUBMITTED FOR ARCHITECT'S (10) INSULATED METAL PANELS. COLOUR TO BE WHITE. SAMPLE TO BE SUBMITTED FOR ARCHITECT'S APPROVAL. INSULATED METAL PANELS. COLOUR TO BE DARK GREY MICRO-RIB. SAMPLE TO BE SUBMITTED FOR ARCHITECT'S APPROVAL. \_\_\_\_\_\_T/O LOW PARAPET 9490 (31'-2") PLATE ALUMINUM PANELS BY ALUCOBOND OR APPROVED EQUAL. COLOUR TO BE DARK GREY. SAMPLE TO BE SUBMITTED FOR ARCHITECT'S APPROVAL. U/S OF ROOF DECK 8985 (29'-6") TINTED THERMAL GLAZING IN ALUMINUM CURTAIN WALL FRAMES. COLOUR OF GLASS AND FRAMES TO <sup>4</sup> FUTURE SELECTION BY THE ARCHITECT. CAPS TO BE 63.5mm WIDE. SPANDREL GLAZING IN ALUMINUM CURTAIN WALL FRAMES. COLOUR OF GLASS AND FRAMES TO FUTURE SELECTION BY THE ARCHITECT. CAPS TO BE 63.5mm WIDE. ALUMINUM AND TEMPERED THERMAL GLASS DOOR(S) IN ALUMINUM CURTAIN WALL DOOR FRAMING SYSTEM. GLASS TO BE CLEAR. ALUMINUM COLOUR TO MATCH WINDOW GLAZING SYSTEM ALUMINUM U COLOUR. INSULATED HOLLOW METAL DOOR IN PRESSED STEEL THERMAL FRAME. DOOR AND FRAME PAINTED TO MATCH ADJACENT WALL COLOUR.  $\checkmark$ \_\_\_\_\_ · \_\_\_\_ · \_\_\_\_ (8) PREFINISHED METAL COPING. COLOUR TO MATCH ADJACENT MATERIAL DIRECTLY BELOW. \_ T/O WIN. OPENING 3050 (10'-0") ↔ INSULATED HOLLOW METAL OVERHEAD DOOR C/W TEMPERED GLASS VIEW WINDOW. COLOUR TO BE GREY TO MATCH INSULATED METAL PANELS. C/W DOCK SEAL, DOCK LEVELLER AND DOCK BUMPERS. 10 INSULATED HOLLOW METAL OVERHEAD DOOR C/W TEMPERED GLASS VIEW WINDOW. COLOUR TO BE GREY TO MATCH INSULATED METAL PANELS. T/O CONC. SLAB \_\_\_\_\_ (11) LIGHT FIXTURE, SEE ELECTRICAL DRAWINGS

Architects Inc.

30 Great Gulf Drive, Unit 20 | Concord ON | L4K 0K7 ⊤. 905.660.0722 | **www.baldassarra.ca** 

OWNERS INFORMATION: LPF Realty Office Inc.

|                                                            | $(\mathbf{A})$ |
|------------------------------------------------------------|----------------|
|                                                            |                |
|                                                            |                |
| ↓ T/O HIGH PARAPET<br>↓ 14040 (46-1")<br>↓ T/O LOW PARAPET |                |
|                                                            |                |
| <u>CLEAR HEI</u> GHT                                       |                |
|                                                            |                |
| 1400<br>[46:1]                                             |                |
|                                                            |                |
|                                                            |                |
|                                                            |                |
| Ψ 0000                                                     |                |
|                                                            |                |
| West Elevation                                             |                |
| A-3.1 1:200                                                |                |
|                                                            |                |
|                                                            |                |
|                                                            |                |
|                                                            |                |
|                                                            |                |
|                                                            |                |
|                                                            |                |
|                                                            |                |
|                                                            |                |
|                                                            |                |
|                                                            |                |
|                                                            |                |
|                                                            |                |
|                                                            |                |
|                                                            |                |
|                                                            |                |
|                                                            |                |
|                                                            |                |
|                                                            |                |
|                                                            |                |
|                                                            |                |
|                                                            |                |
|                                                            |                |
|                                                            |                |
|                                                            |                |
|                                                            |                |
|                                                            |                |
|                                                            |                |
|                                                            |                |
|                                                            |                |
|                                                            |                |
|                                                            |                |
|                                                            |                |
|                                                            |                |
|                                                            |                |
|                                                            |                |
|                                                            |                |