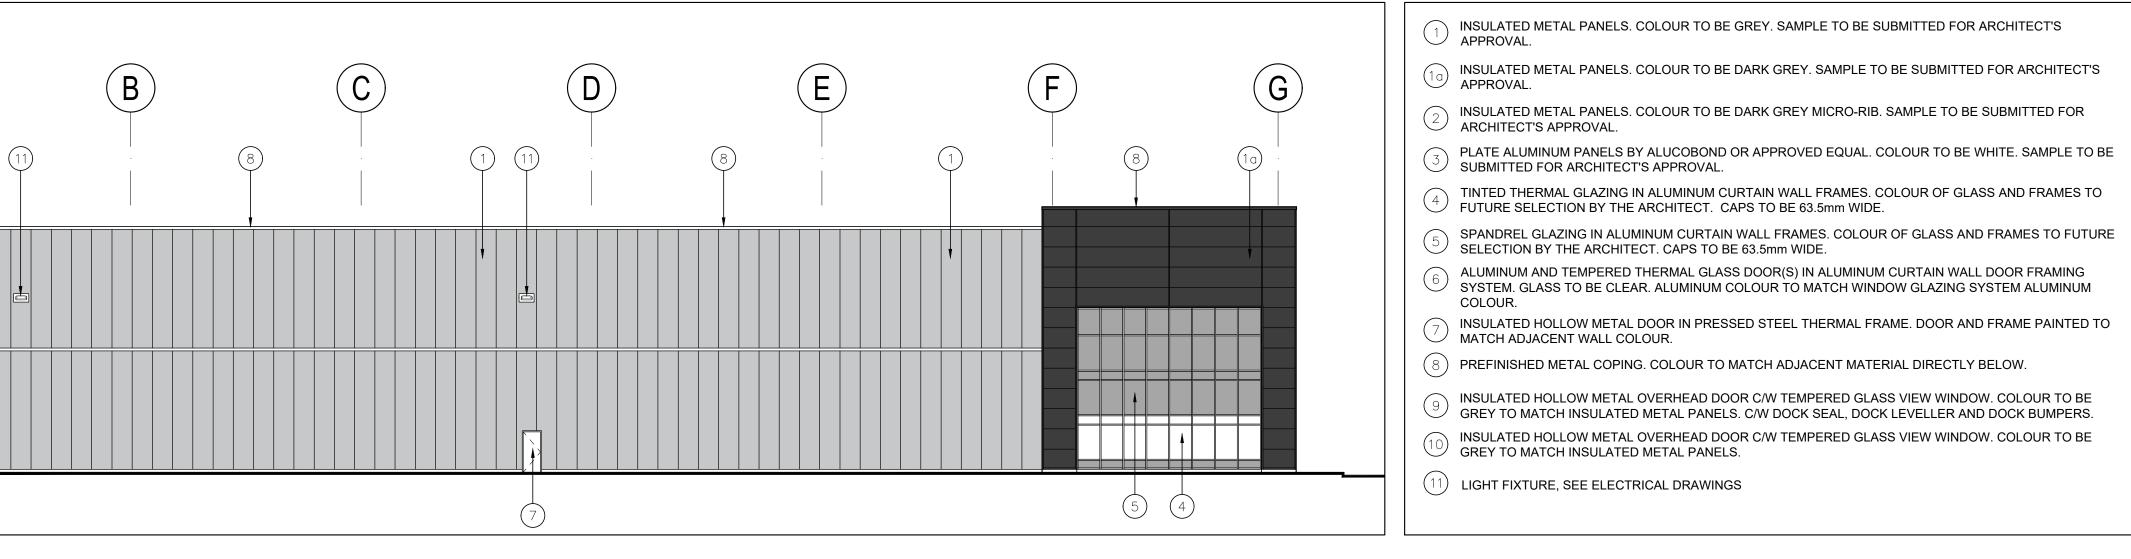

### Architects Inc.

30 Great Gulf Drive, Unit 20 │ Concord ON │ L4K 0K7 ⊤. 905.660.0722 │ **www.baldassarra.ca** 

OWNERS INFORMATION: LPF Realty Office Inc.

DATE

INSULATED METAL PANELS. COLOUR TO BE GREY. SAMPLE TO BE SUBMITTED FOR ARCHITECT'S (10) INSULATED METAL PANELS. COLOUR TO BE WHITE. SAMPLE TO BE SUBMITTED FOR ARCHITECT'S APPROVAL. INSULATED METAL PANELS. COLOUR TO BE DARK GREY MICRO-RIB. SAMPLE TO BE SUBMITTED FOR ARCHITECT'S APPROVAL. \_\_\_\_\_\_T/O LOW PARAPET 9490 (31'-2") PLATE ALUMINUM PANELS BY ALUCOBOND OR APPROVED EQUAL. COLOUR TO BE DARK GREY. SAMPLE TO BE SUBMITTED FOR ARCHITECT'S APPROVAL. U/S OF ROOF DECK 8985 (29'-6") TINTED THERMAL GLAZING IN ALUMINUM CURTAIN WALL FRAMES. COLOUR OF GLASS AND FRAMES TO <sup>4</sup> FUTURE SELECTION BY THE ARCHITECT. CAPS TO BE 63.5mm WIDE. SPANDREL GLAZING IN ALUMINUM CURTAIN WALL FRAMES. COLOUR OF GLASS AND FRAMES TO FUTURE SELECTION BY THE ARCHITECT. CAPS TO BE 63.5mm WIDE. ALUMINUM AND TEMPERED THERMAL GLASS DOOR(S) IN ALUMINUM CURTAIN WALL DOOR FRAMING SYSTEM. GLASS TO BE CLEAR. ALUMINUM COLOUR TO MATCH WINDOW GLAZING SYSTEM ALUMINUM U COLOUR. INSULATED HOLLOW METAL DOOR IN PRESSED STEEL THERMAL FRAME. DOOR AND FRAME PAINTED TO MATCH ADJACENT WALL COLOUR.  $\checkmark$ \_\_\_\_\_ · \_\_\_\_ · \_\_\_\_ (8) PREFINISHED METAL COPING. COLOUR TO MATCH ADJACENT MATERIAL DIRECTLY BELOW. \_ T/O WIN. OPENING 3050 (10'-0") ↔ INSULATED HOLLOW METAL OVERHEAD DOOR C/W TEMPERED GLASS VIEW WINDOW. COLOUR TO BE GREY TO MATCH INSULATED METAL PANELS. C/W DOCK SEAL, DOCK LEVELLER AND DOCK BUMPERS. 10 INSULATED HOLLOW METAL OVERHEAD DOOR C/W TEMPERED GLASS VIEW WINDOW. COLOUR TO BE GREY TO MATCH INSULATED METAL PANELS. T/O CONC. SLAB \_\_\_\_\_ (11) LIGHT FIXTURE, SEE ELECTRICAL DRAWINGS