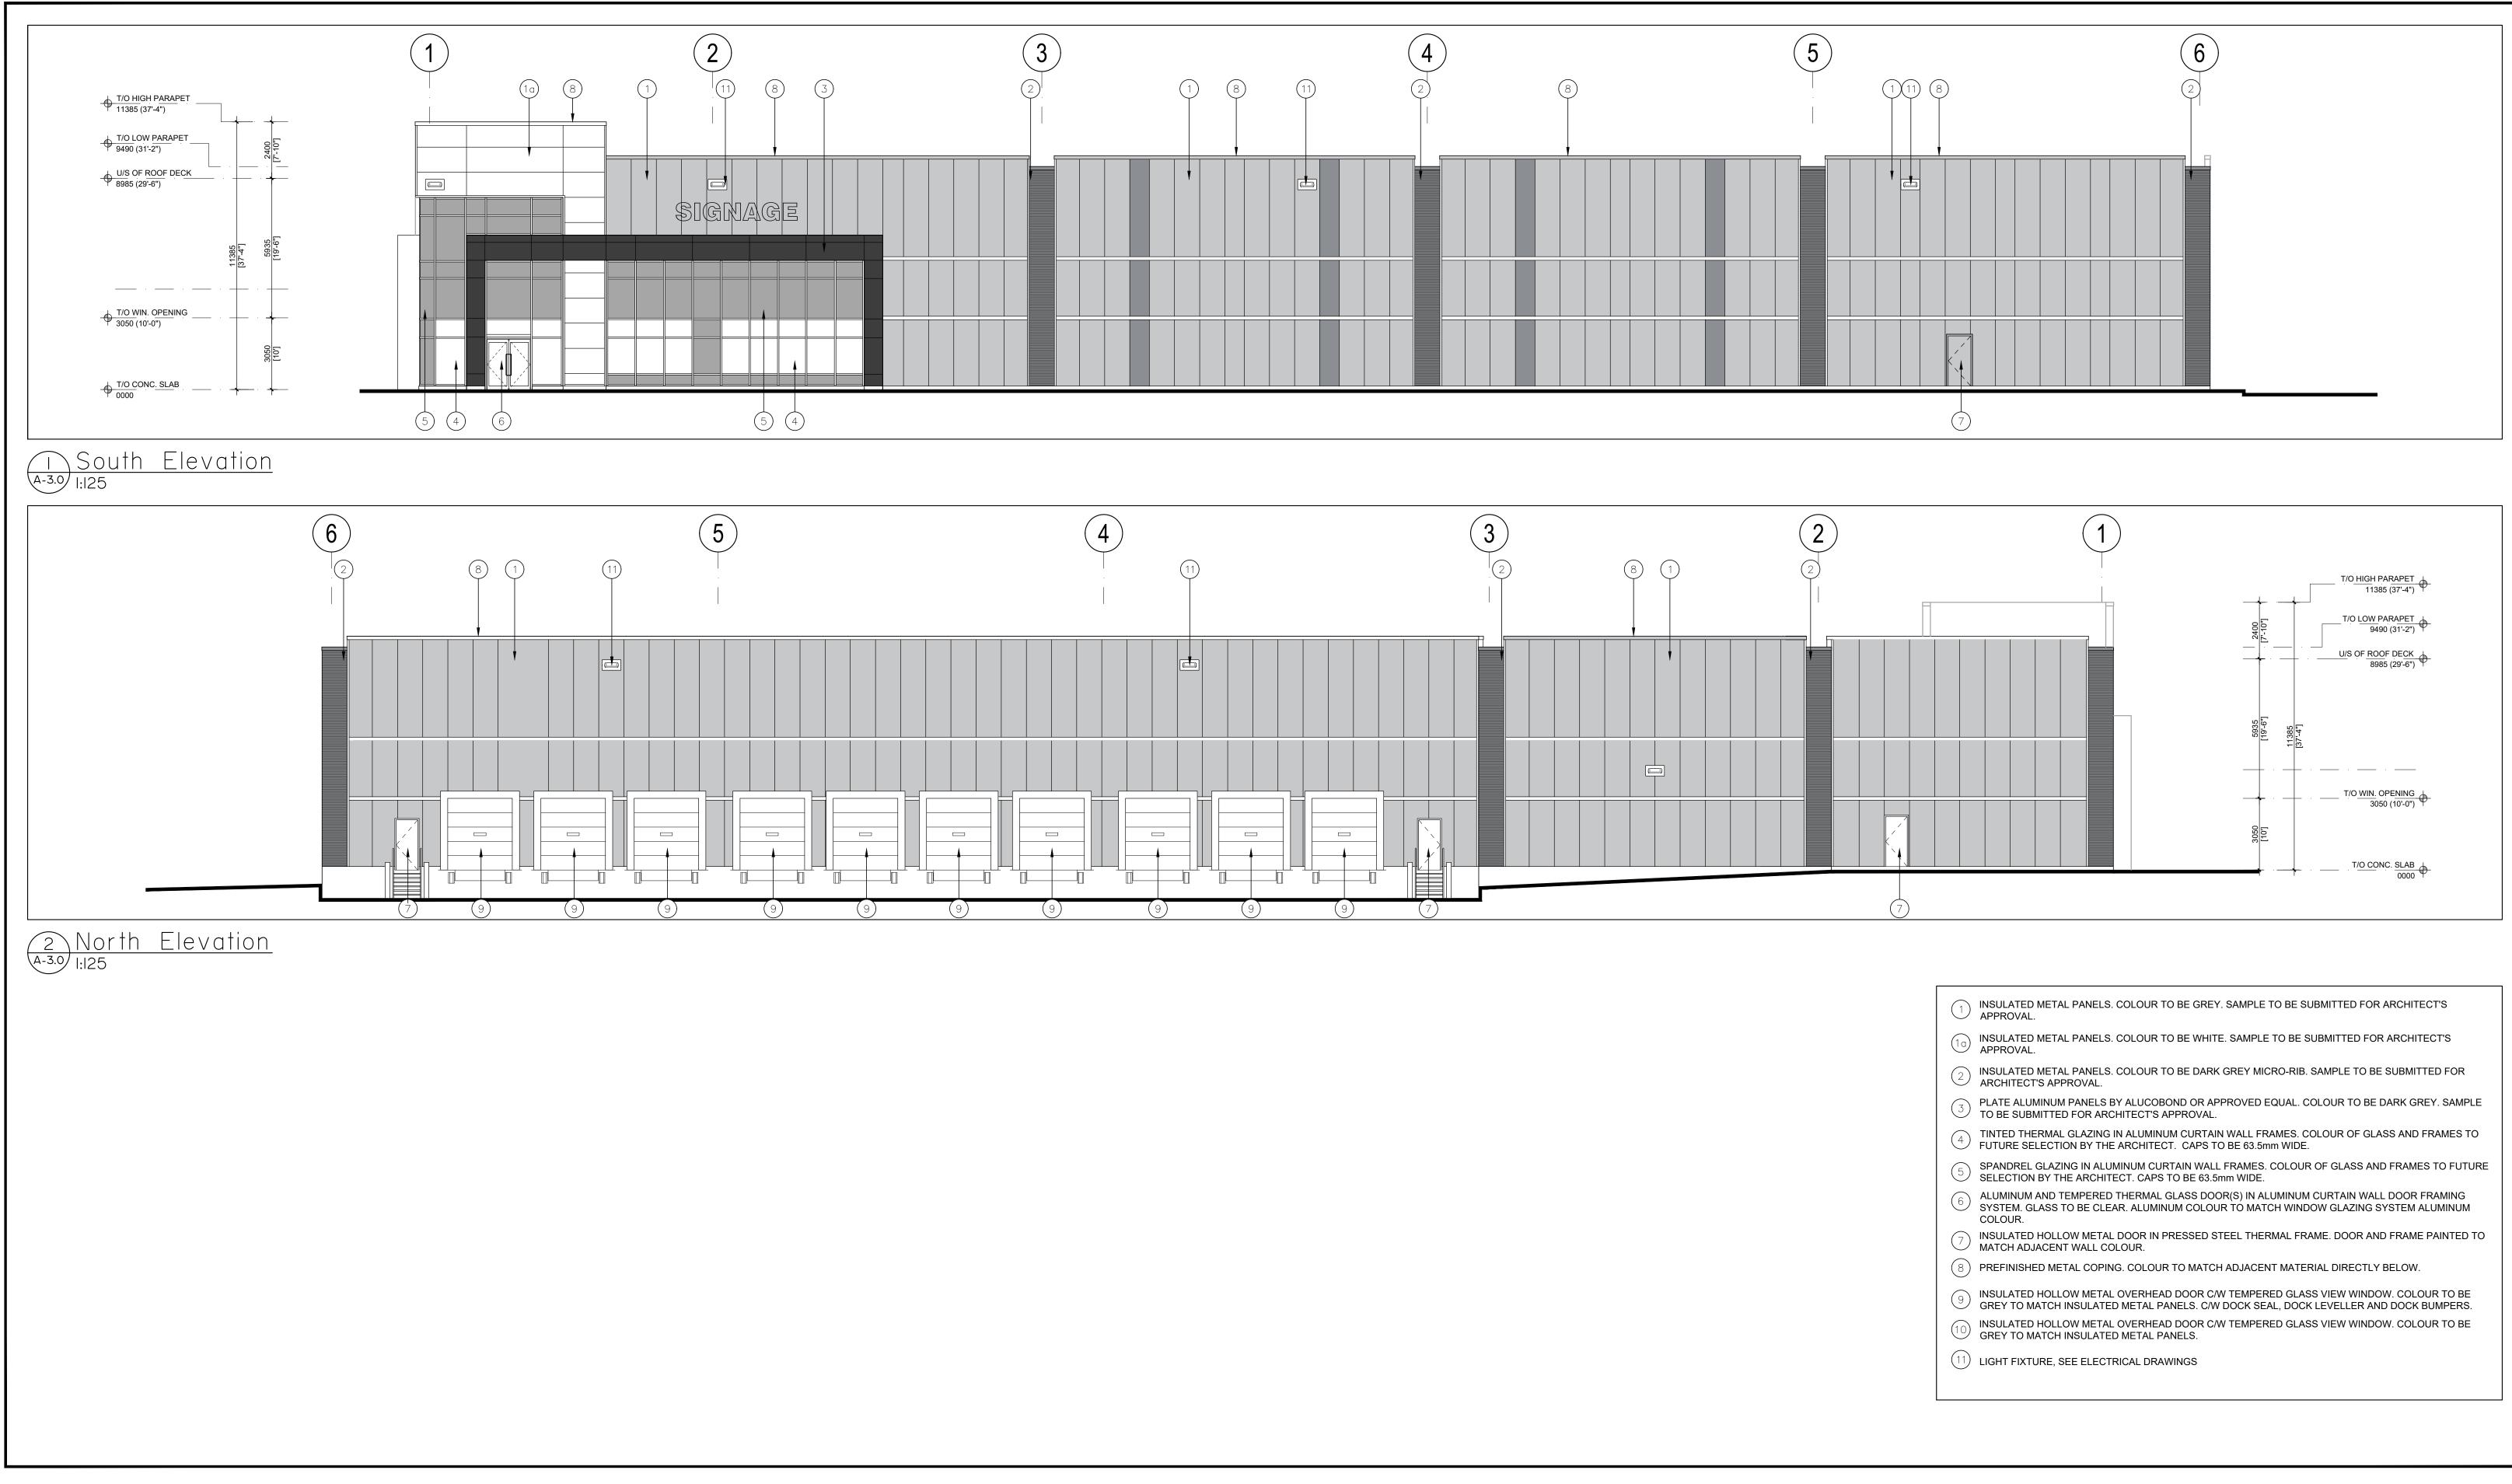

### Architects Inc.

30 Great Gulf Drive, Unit 20 │ Concord ON │ L4K 0K7 ⊤. 905.660.0722 │ **www.baldassarra.ca** 

OWNERS INFORMATION: LPF Realty Office Inc.

DATE

INSULATED METAL PANELS. COLOUR TO BE GREY. SAMPLE TO BE SUBMITTED FOR ARCHITECT'S (10) INSULATED METAL PANELS. COLOUR TO BE WHITE. SAMPLE TO BE SUBMITTED FOR ARCHITECT'S APPROVAL. INSULATED METAL PANELS. COLOUR TO BE DARK GREY MICRO-RIB. SAMPLE TO BE SUBMITTED FOR ARCHITECT'S APPROVAL. \_\_\_\_\_\_T/O LOW PARAPET 9490 (31'-2") PLATE ALUMINUM PANELS BY ALUCOBOND OR APPROVED EQUAL. COLOUR TO BE DARK GREY. SAMPLE TO BE SUBMITTED FOR ARCHITECT'S APPROVAL. U/S OF ROOF DECK 8985 (29'-6") TINTED THERMAL GLAZING IN ALUMINUM CURTAIN WALL FRAMES. COLOUR OF GLASS AND FRAMES TO <sup>4</sup> FUTURE SELECTION BY THE ARCHITECT. CAPS TO BE 63.5mm WIDE. SPANDREL GLAZING IN ALUMINUM CURTAIN WALL FRAMES. COLOUR OF GLASS AND FRAMES TO FUTURE SELECTION BY THE ARCHITECT. CAPS TO BE 63.5mm WIDE. ALUMINUM AND TEMPERED THERMAL GLASS DOOR(S) IN ALUMINUM CURTAIN WALL DOOR FRAMING SYSTEM. GLASS TO BE CLEAR. ALUMINUM COLOUR TO MATCH WINDOW GLAZING SYSTEM ALUMINUM U COLOUR. INSULATED HOLLOW METAL DOOR IN PRESSED STEEL THERMAL FRAME. DOOR AND FRAME PAINTED TO MATCH ADJACENT WALL COLOUR.  $\checkmark$ \_\_\_\_\_ · \_\_\_\_ · \_\_\_\_ (8) PREFINISHED METAL COPING. COLOUR TO MATCH ADJACENT MATERIAL DIRECTLY BELOW. \_ T/O WIN. OPENING 3050 (10'-0") ↔ INSULATED HOLLOW METAL OVERHEAD DOOR C/W TEMPERED GLASS VIEW WINDOW. COLOUR TO BE GREY TO MATCH INSULATED METAL PANELS. C/W DOCK SEAL, DOCK LEVELLER AND DOCK BUMPERS. 10 INSULATED HOLLOW METAL OVERHEAD DOOR C/W TEMPERED GLASS VIEW WINDOW. COLOUR TO BE GREY TO MATCH INSULATED METAL PANELS. T/O CONC. SLAB \_\_\_\_\_ (11) LIGHT FIXTURE, SEE ELECTRICAL DRAWINGS