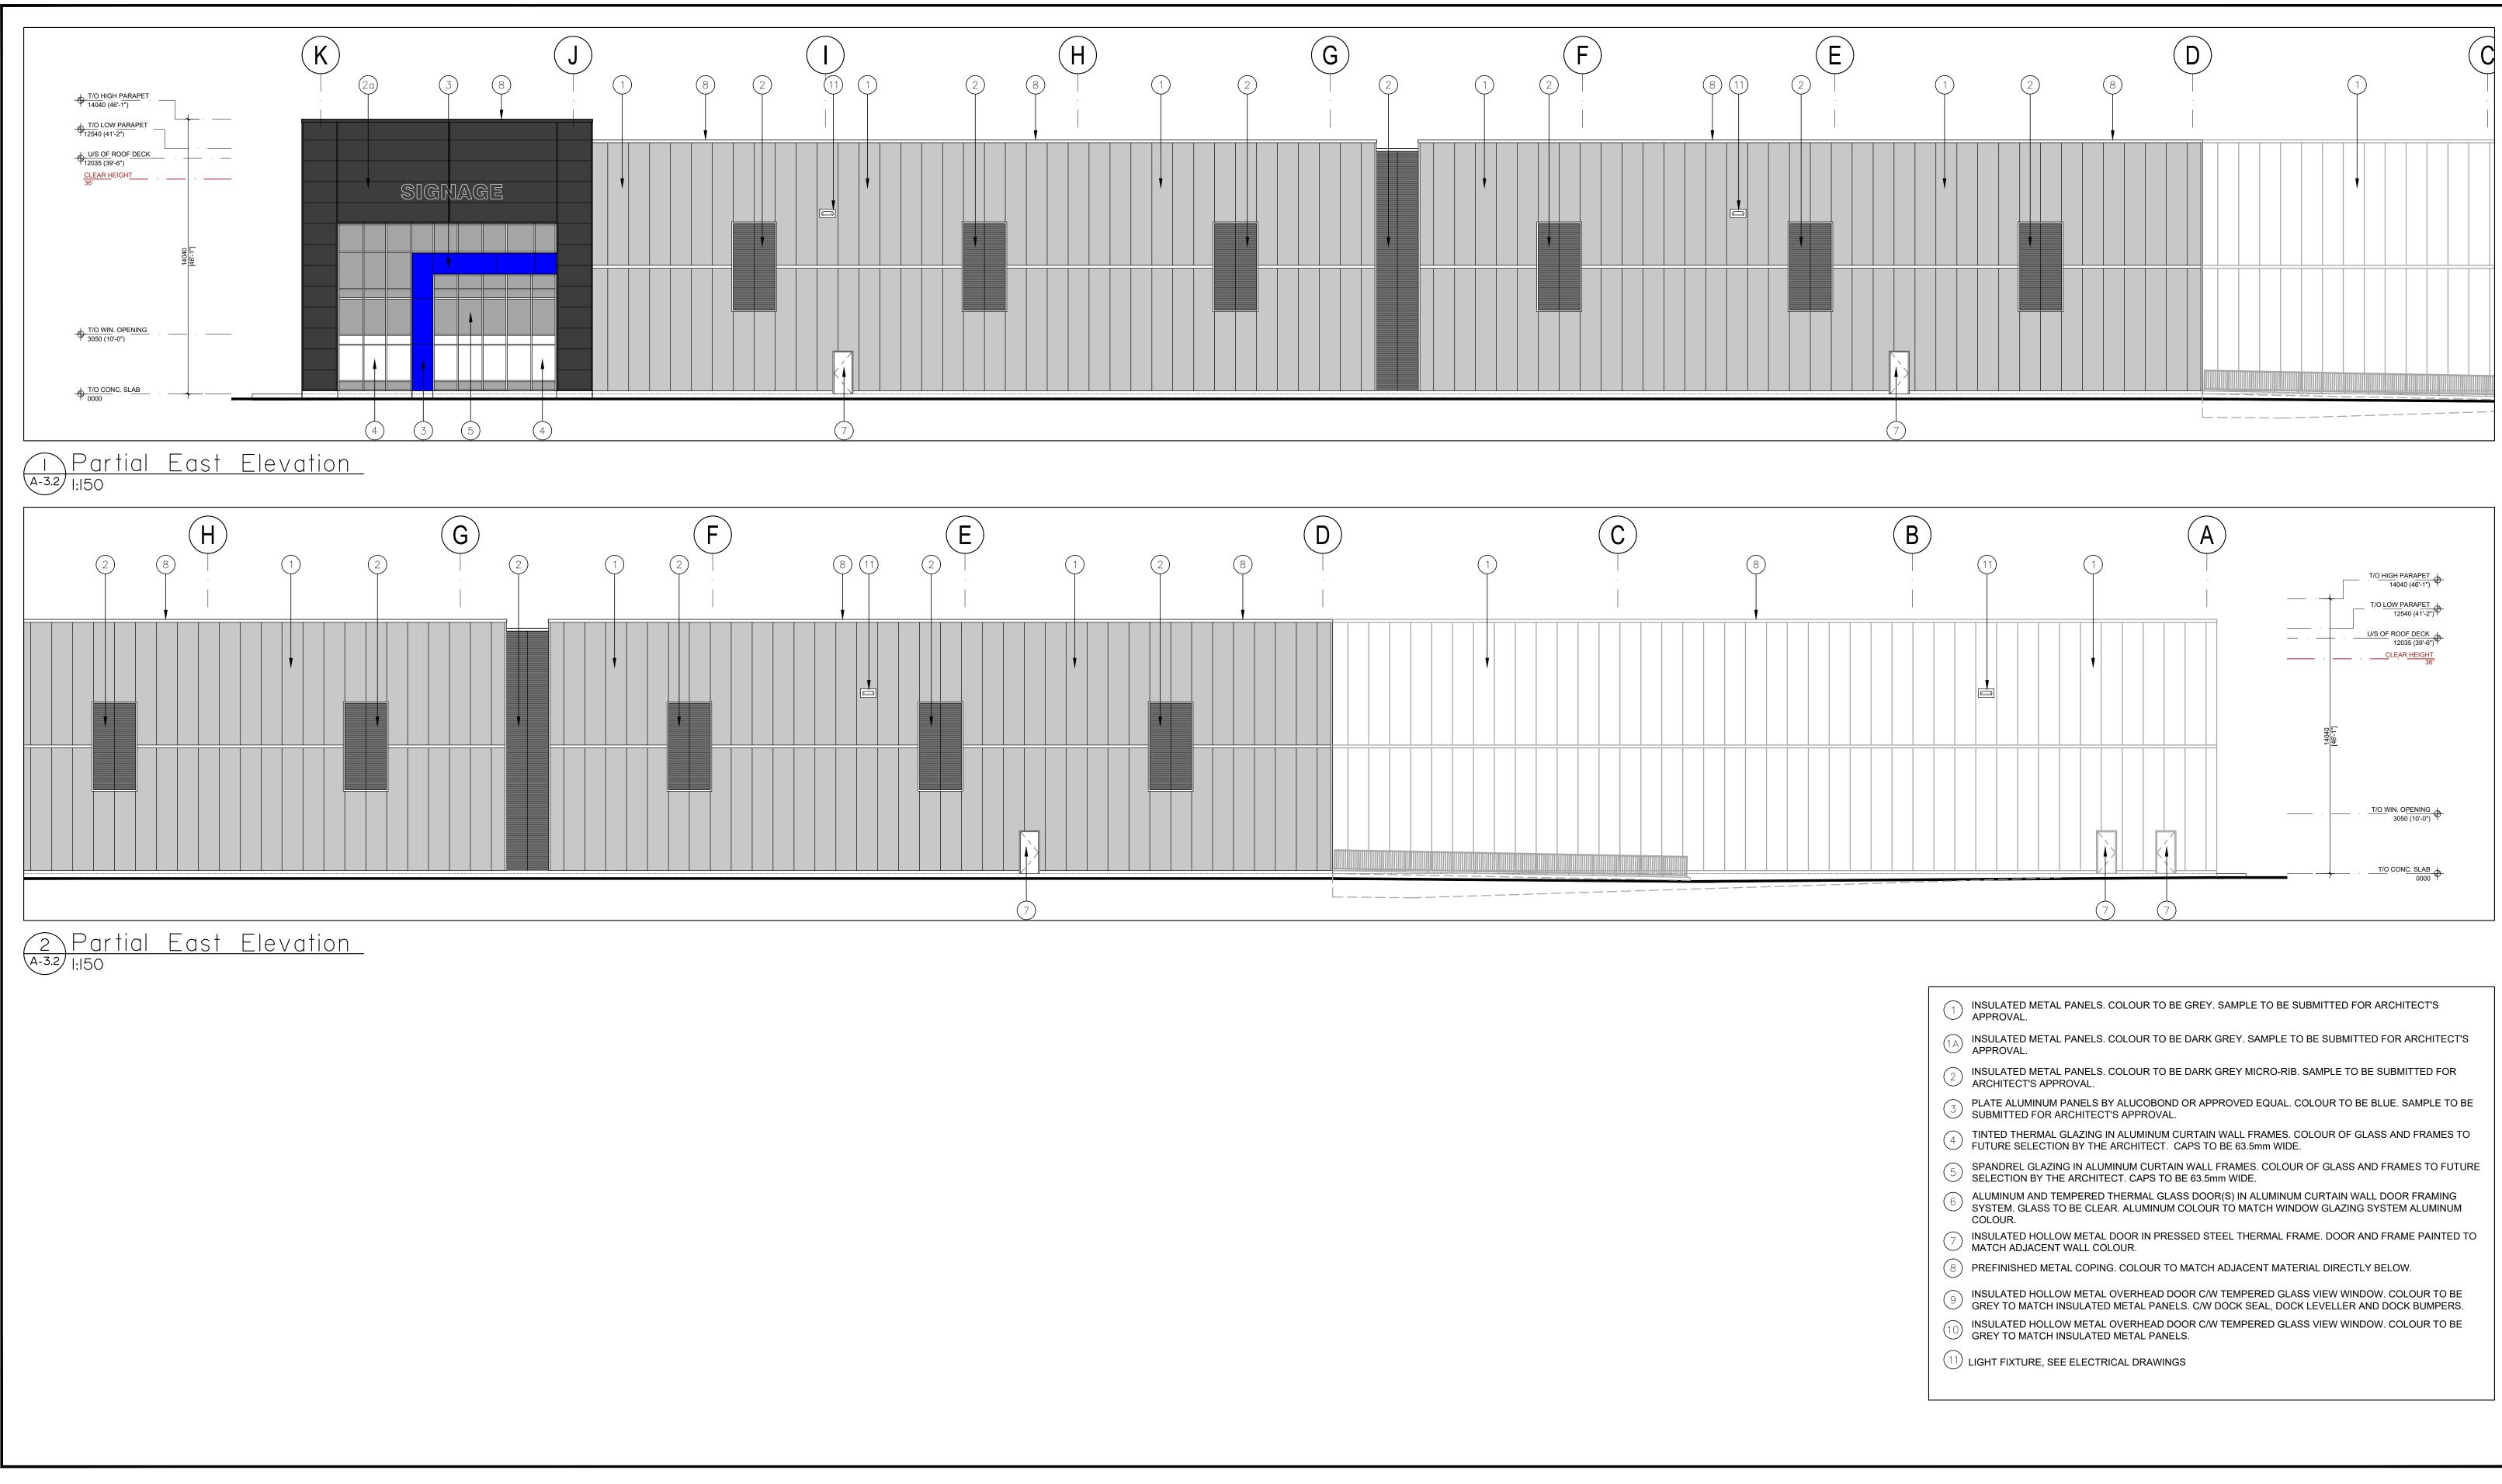

### Architects Inc.

30 Great Gulf Drive, Unit 20 │ Concord ON │ L4K 0K7 ⊤. 905.660.0722 │ **www.baldassarra.ca** 

OWNERS INFORMATION: LPF Realty Office Inc.

DATE

INSULATED METAL PANELS. COLOUR TO BE GREY. SAMPLE TO BE SUBMITTED FOR ARCHITECT'S (10) INSULATED METAL PANELS. COLOUR TO BE WHITE. SAMPLE TO BE SUBMITTED FOR ARCHITECT'S APPROVAL. INSULATED METAL PANELS. COLOUR TO BE DARK GREY MICRO-RIB. SAMPLE TO BE SUBMITTED FOR ARCHITECT'S APPROVAL. \_\_\_\_\_\_T/O LOW PARAPET 9490 (31'-2") PLATE ALUMINUM PANELS BY ALUCOBOND OR APPROVED EQUAL. COLOUR TO BE DARK GREY. SAMPLE TO BE SUBMITTED FOR ARCHITECT'S APPROVAL. U/S OF ROOF DECK 8985 (29'-6") TINTED THERMAL GLAZING IN ALUMINUM CURTAIN WALL FRAMES. COLOUR OF GLASS AND FRAMES TO <sup>4</sup> FUTURE SELECTION BY THE ARCHITECT. CAPS TO BE 63.5mm WIDE. SPANDREL GLAZING IN ALUMINUM CURTAIN WALL FRAMES. COLOUR OF GLASS AND FRAMES TO FUTURE SELECTION BY THE ARCHITECT. CAPS TO BE 63.5mm WIDE. ALUMINUM AND TEMPERED THERMAL GLASS DOOR(S) IN ALUMINUM CURTAIN WALL DOOR FRAMING SYSTEM. GLASS TO BE CLEAR. ALUMINUM COLOUR TO MATCH WINDOW GLAZING SYSTEM ALUMINUM U COLOUR. INSULATED HOLLOW METAL DOOR IN PRESSED STEEL THERMAL FRAME. DOOR AND FRAME PAINTED TO MATCH ADJACENT WALL COLOUR.  $\checkmark$ \_\_\_\_\_ · \_\_\_\_ · \_\_\_\_ (8) PREFINISHED METAL COPING. COLOUR TO MATCH ADJACENT MATERIAL DIRECTLY BELOW. \_ T/O WIN. OPENING 3050 (10'-0") ↔ INSULATED HOLLOW METAL OVERHEAD DOOR C/W TEMPERED GLASS VIEW WINDOW. COLOUR TO BE GREY TO MATCH INSULATED METAL PANELS. C/W DOCK SEAL, DOCK LEVELLER AND DOCK BUMPERS. 10 INSULATED HOLLOW METAL OVERHEAD DOOR C/W TEMPERED GLASS VIEW WINDOW. COLOUR TO BE GREY TO MATCH INSULATED METAL PANELS. T/O CONC. SLAB \_\_\_\_\_ (11) LIGHT FIXTURE, SEE ELECTRICAL DRAWINGS