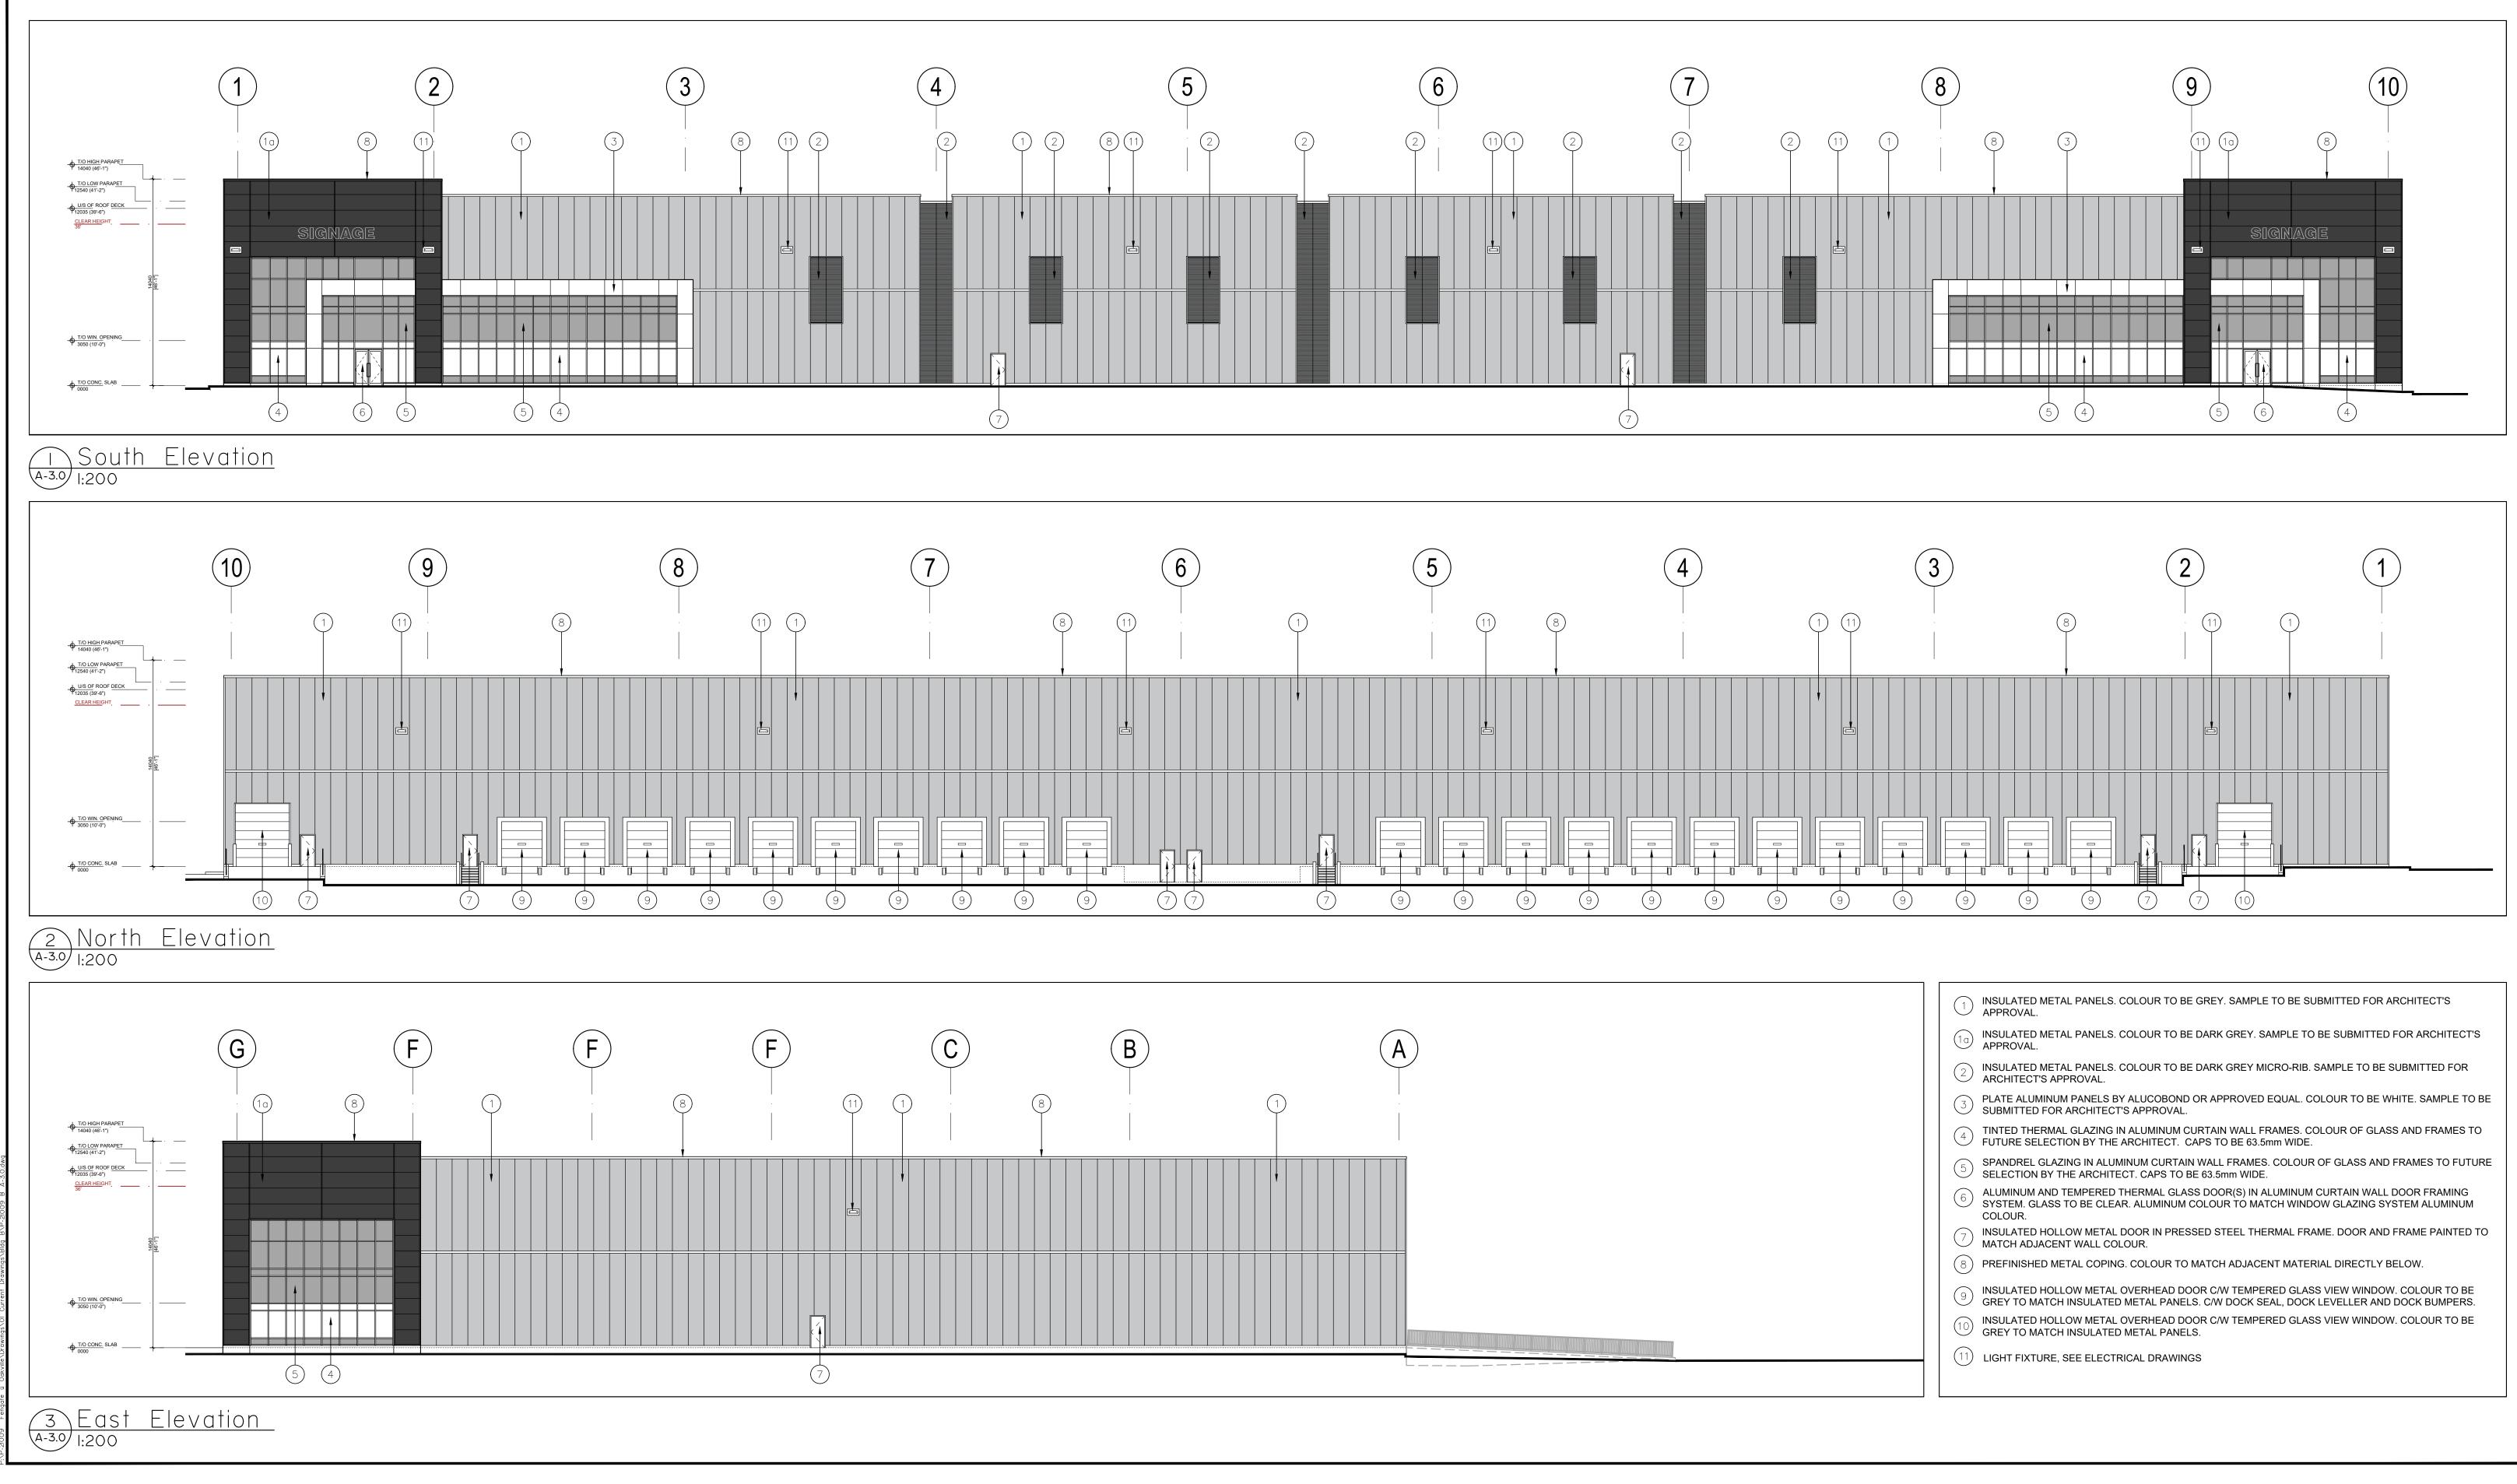

### Architects Inc.

30 Great Gulf Drive, Unit 20 │ Concord ON │ L4K 0K7 ⊤. 905.660.0722 │ **www.baldassarra.ca** 

OWNERS INFORMATION: LPF Realty Office Inc.

DATE

INSULATED METAL PANELS. COLOUR TO BE GREY. SAMPLE TO BE SUBMITTED FOR ARCHITECT'S (10) INSULATED METAL PANELS. COLOUR TO BE WHITE. SAMPLE TO BE SUBMITTED FOR ARCHITECT'S APPROVAL. INSULATED METAL PANELS. COLOUR TO BE DARK GREY MICRO-RIB. SAMPLE TO BE SUBMITTED FOR ARCHITECT'S APPROVAL. \_\_\_\_\_\_T/O LOW PARAPET 9490 (31'-2") PLATE ALUMINUM PANELS BY ALUCOBOND OR APPROVED EQUAL. COLOUR TO BE DARK GREY. SAMPLE TO BE SUBMITTED FOR ARCHITECT'S APPROVAL. U/S OF ROOF DECK 8985 (29'-6") TINTED THERMAL GLAZING IN ALUMINUM CURTAIN WALL FRAMES. COLOUR OF GLASS AND FRAMES TO <sup>4</sup> FUTURE SELECTION BY THE ARCHITECT. CAPS TO BE 63.5mm WIDE. SPANDREL GLAZING IN ALUMINUM CURTAIN WALL FRAMES. COLOUR OF GLASS AND FRAMES TO FUTURE SELECTION BY THE ARCHITECT. CAPS TO BE 63.5mm WIDE. ALUMINUM AND TEMPERED THERMAL GLASS DOOR(S) IN ALUMINUM CURTAIN WALL DOOR FRAMING SYSTEM. GLASS TO BE CLEAR. ALUMINUM COLOUR TO MATCH WINDOW GLAZING SYSTEM ALUMINUM U COLOUR. INSULATED HOLLOW METAL DOOR IN PRESSED STEEL THERMAL FRAME. DOOR AND FRAME PAINTED TO MATCH ADJACENT WALL COLOUR.  $\checkmark$ \_\_\_\_\_ · \_\_\_\_ · \_\_\_\_ (8) PREFINISHED METAL COPING. COLOUR TO MATCH ADJACENT MATERIAL DIRECTLY BELOW. \_ T/O WIN. OPENING 3050 (10'-0") ↔ INSULATED HOLLOW METAL OVERHEAD DOOR C/W TEMPERED GLASS VIEW WINDOW. COLOUR TO BE GREY TO MATCH INSULATED METAL PANELS. C/W DOCK SEAL, DOCK LEVELLER AND DOCK BUMPERS. 10 INSULATED HOLLOW METAL OVERHEAD DOOR C/W TEMPERED GLASS VIEW WINDOW. COLOUR TO BE GREY TO MATCH INSULATED METAL PANELS. T/O CONC. SLAB \_\_\_\_\_ (11) LIGHT FIXTURE, SEE ELECTRICAL DRAWINGS