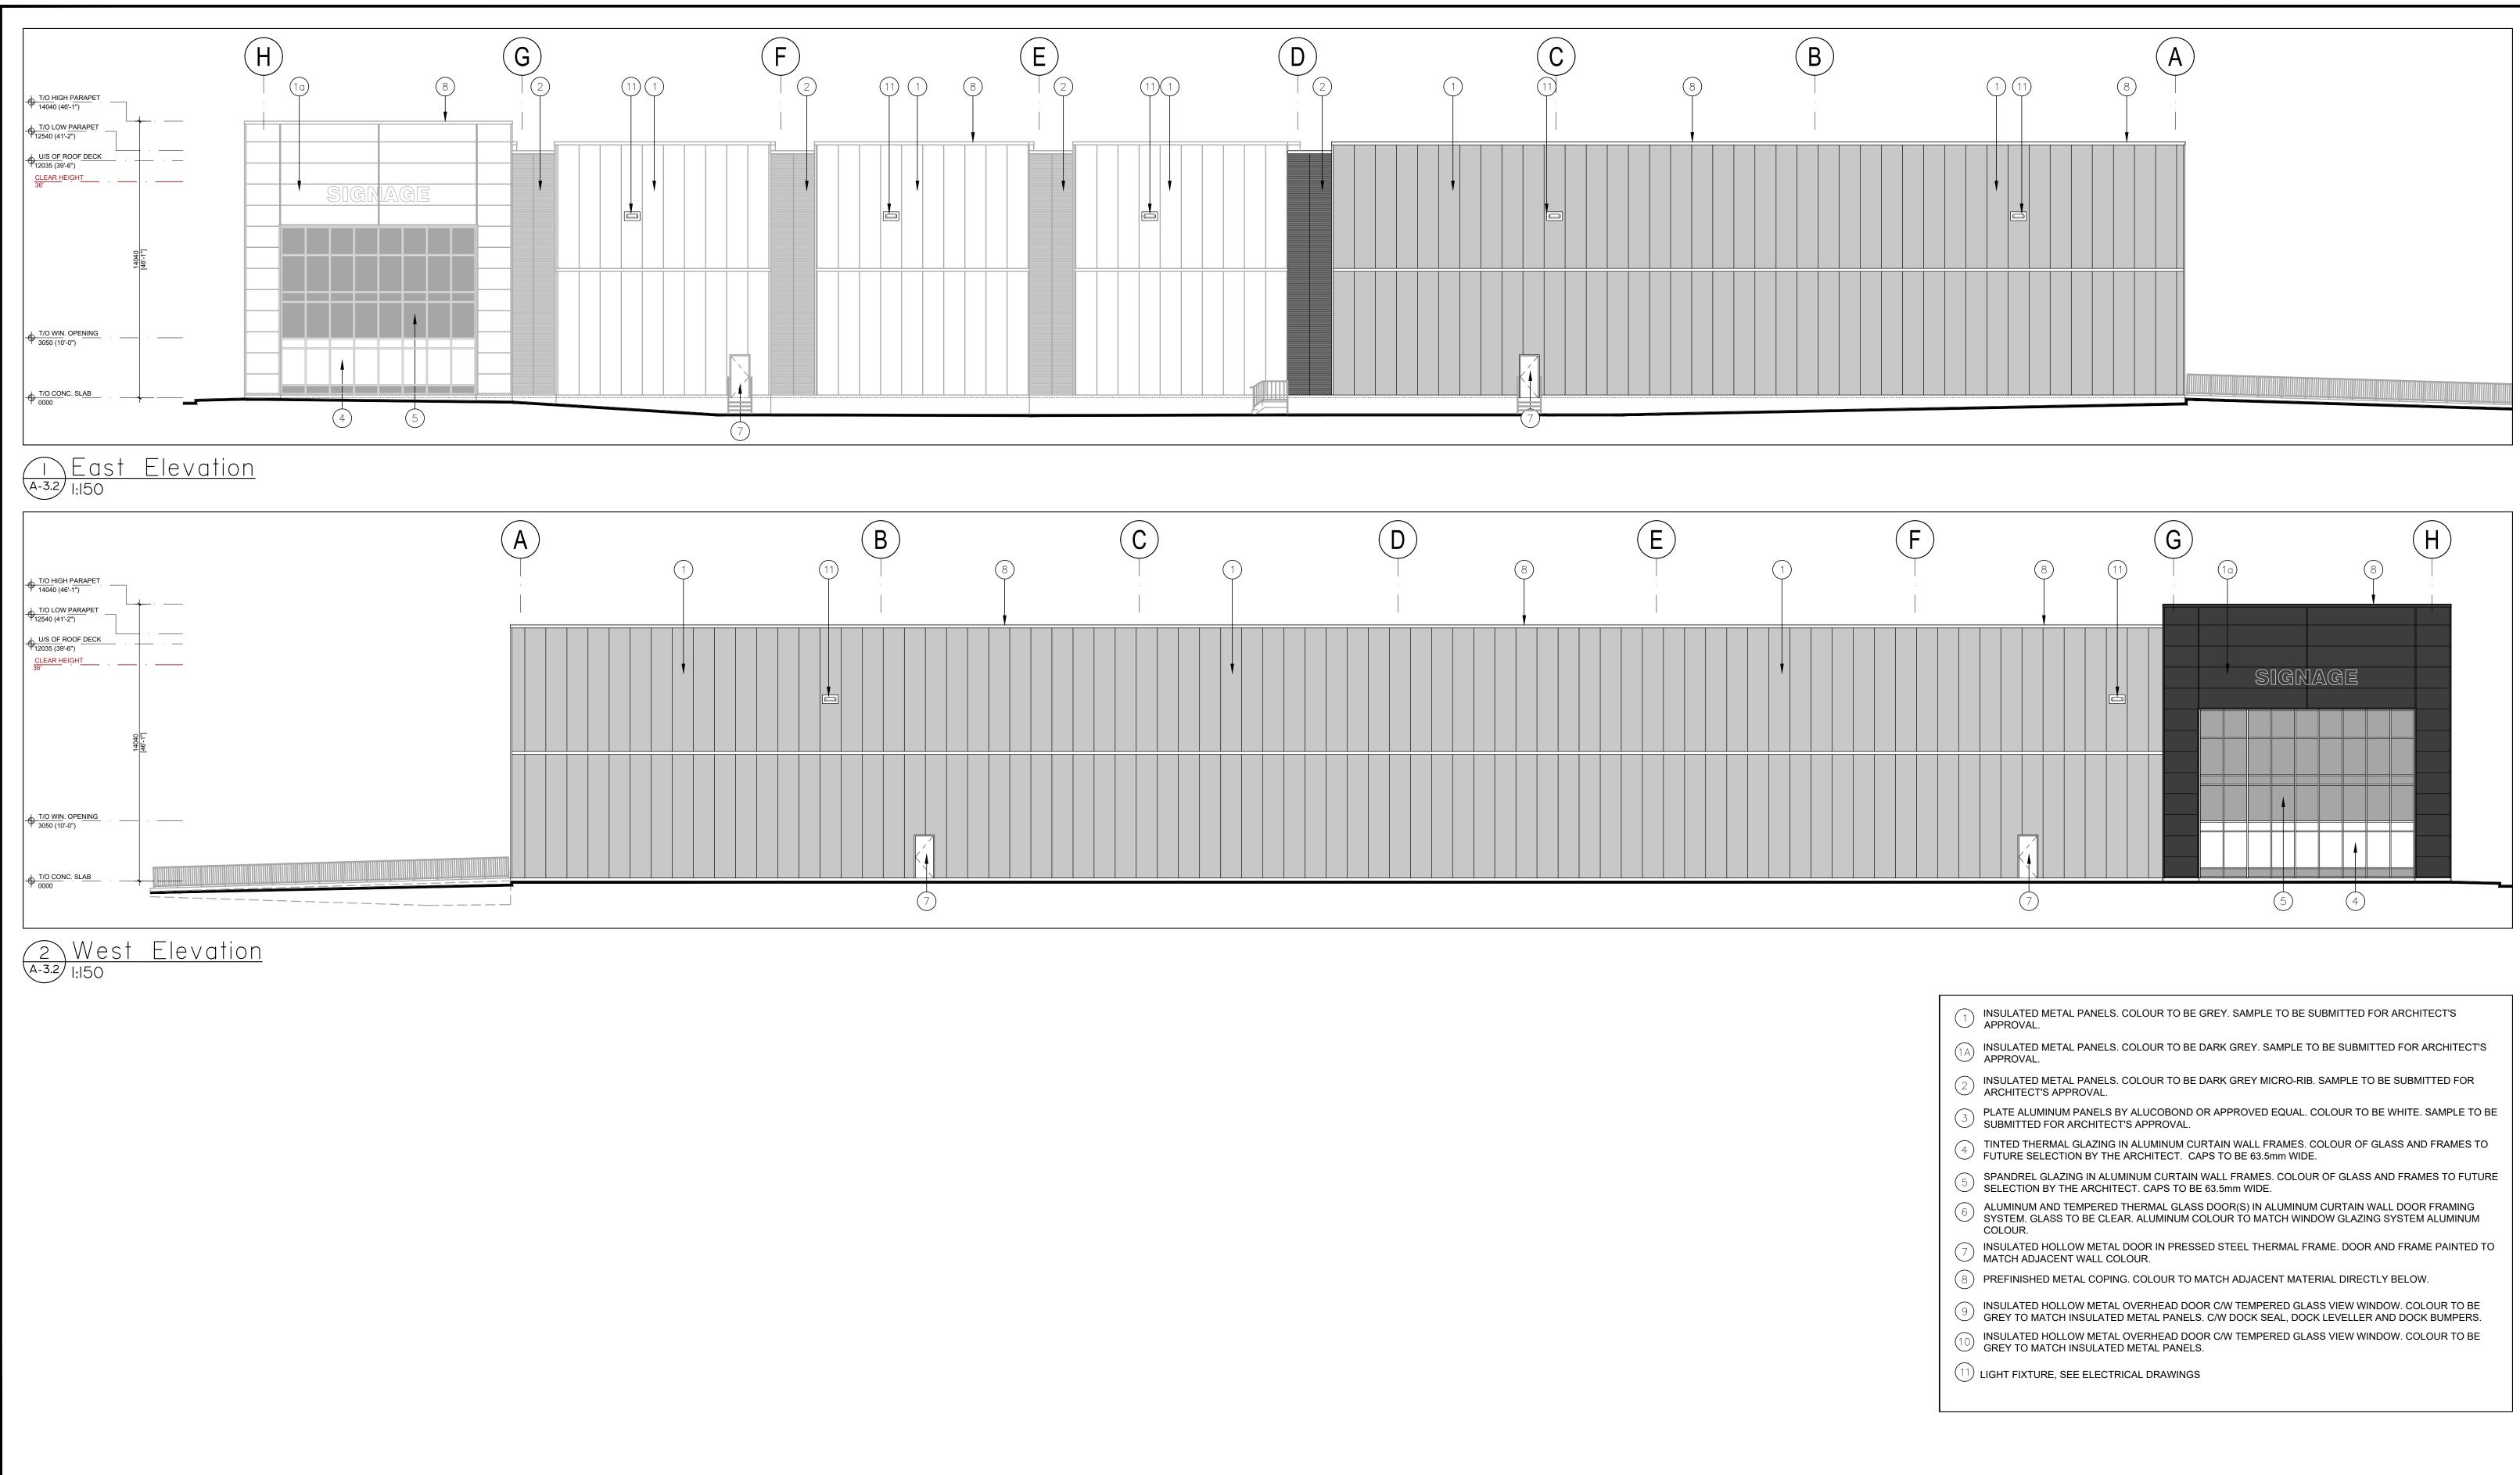

### Architects Inc.

30 Great Gulf Drive, Unit 20 │ Concord ON │ L4K 0K7 ⊤. 905.660.0722 │ **www.baldassarra.ca** 

OWNERS INFORMATION: LPF Realty Office Inc.

DATE

INSULATED METAL PANELS. COLOUR TO BE GREY. SAMPLE TO BE SUBMITTED FOR ARCHITECT'S (10) INSULATED METAL PANELS. COLOUR TO BE WHITE. SAMPLE TO BE SUBMITTED FOR ARCHITECT'S APPROVAL. INSULATED METAL PANELS. COLOUR TO BE DARK GREY MICRO-RIB. SAMPLE TO BE SUBMITTED FOR ARCHITECT'S APPROVAL. \_\_\_\_\_\_T/O LOW PARAPET 9490 (31'-2") PLATE ALUMINUM PANELS BY ALUCOBOND OR APPROVED EQUAL. COLOUR TO BE DARK GREY. SAMPLE TO BE SUBMITTED FOR ARCHITECT'S APPROVAL. U/S OF ROOF DECK 8985 (29'-6") TINTED THERMAL GLAZING IN ALUMINUM CURTAIN WALL FRAMES. COLOUR OF GLASS AND FRAMES TO <sup>4</sup> FUTURE SELECTION BY THE ARCHITECT. CAPS TO BE 63.5mm WIDE. SPANDREL GLAZING IN ALUMINUM CURTAIN WALL FRAMES. COLOUR OF GLASS AND FRAMES TO FUTURE SELECTION BY THE ARCHITECT. CAPS TO BE 63.5mm WIDE. ALUMINUM AND TEMPERED THERMAL GLASS DOOR(S) IN ALUMINUM CURTAIN WALL DOOR FRAMING SYSTEM. GLASS TO BE CLEAR. ALUMINUM COLOUR TO MATCH WINDOW GLAZING SYSTEM ALUMINUM U COLOUR. INSULATED HOLLOW METAL DOOR IN PRESSED STEEL THERMAL FRAME. DOOR AND FRAME PAINTED TO MATCH ADJACENT WALL COLOUR.  $\checkmark$ \_\_\_\_\_ · \_\_\_\_ · \_\_\_\_ (8) PREFINISHED METAL COPING. COLOUR TO MATCH ADJACENT MATERIAL DIRECTLY BELOW. \_ T/O WIN. OPENING 3050 (10'-0") ↔ INSULATED HOLLOW METAL OVERHEAD DOOR C/W TEMPERED GLASS VIEW WINDOW. COLOUR TO BE GREY TO MATCH INSULATED METAL PANELS. C/W DOCK SEAL, DOCK LEVELLER AND DOCK BUMPERS. 10 INSULATED HOLLOW METAL OVERHEAD DOOR C/W TEMPERED GLASS VIEW WINDOW. COLOUR TO BE GREY TO MATCH INSULATED METAL PANELS. T/O CONC. SLAB \_\_\_\_\_ (11) LIGHT FIXTURE, SEE ELECTRICAL DRAWINGS