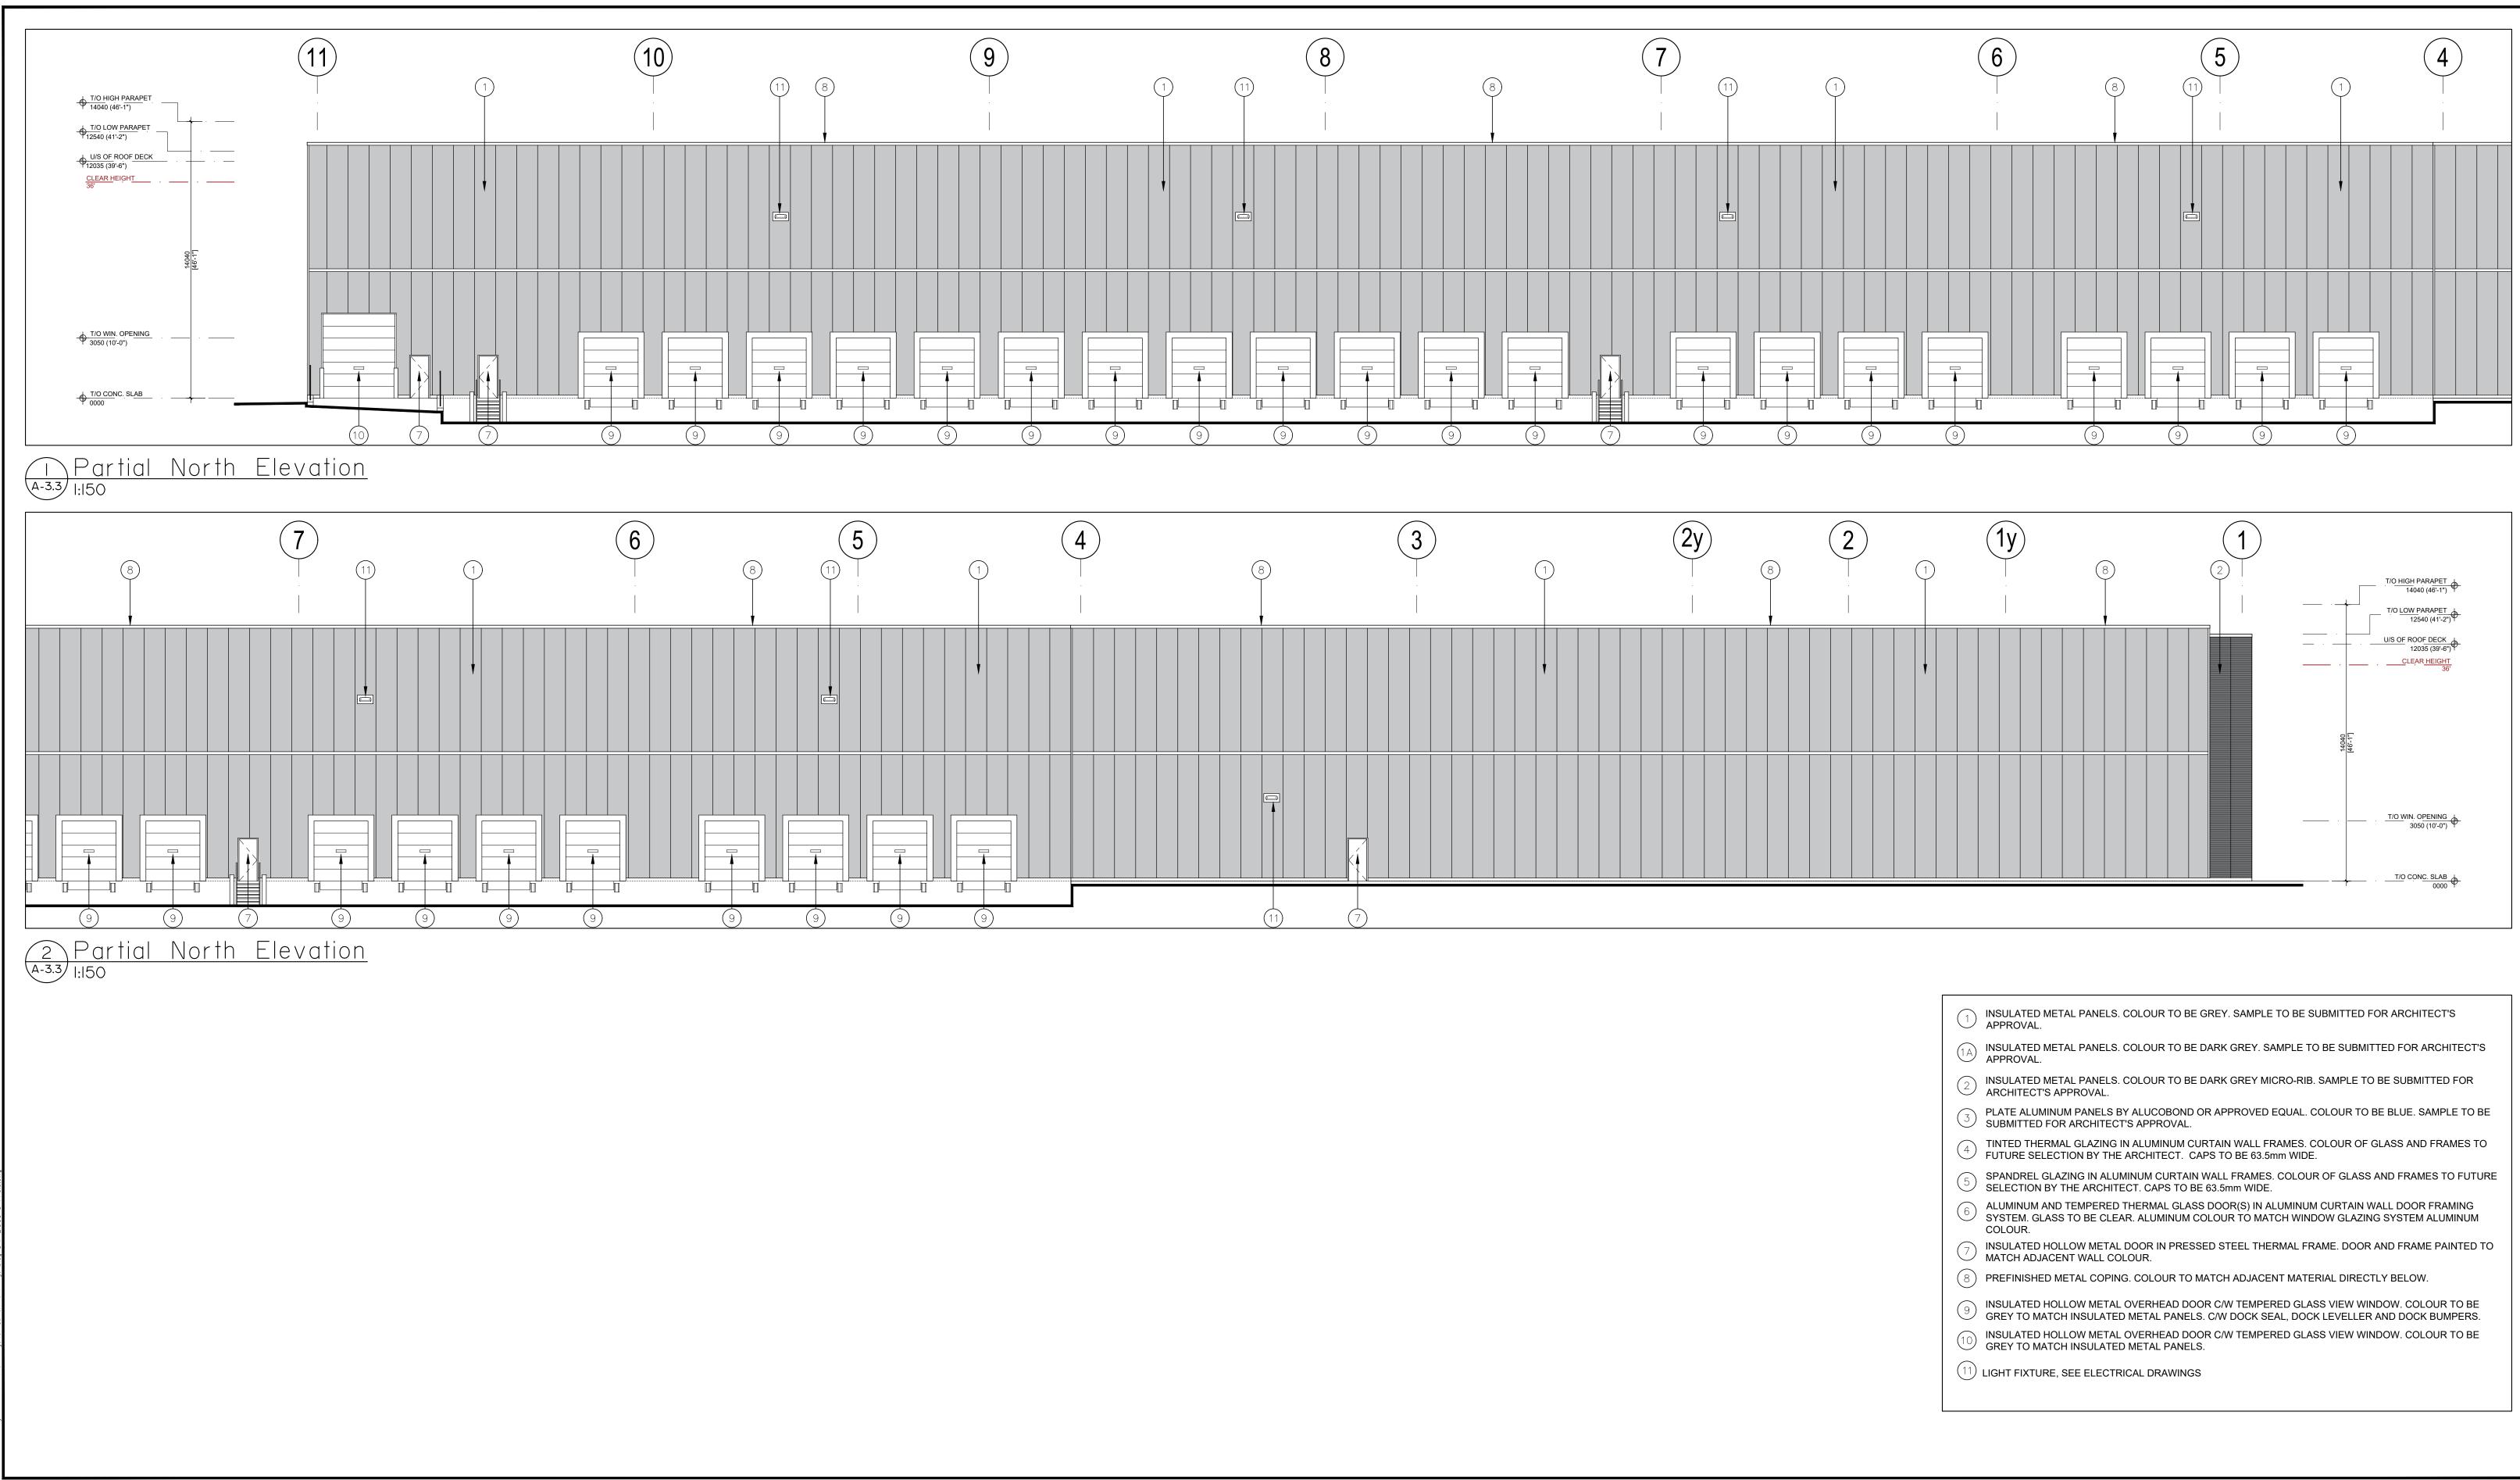

### Architects Inc.

30 Great Gulf Drive, Unit 20 │ Concord ON │ L4K 0K7 ⊤. 905.660.0722 │ **www.baldassarra.ca** 

OWNERS INFORMATION: LPF Realty Office Inc.

DATE

INSULATED METAL PANELS. COLOUR TO BE GREY. SAMPLE TO BE SUBMITTED FOR ARCHITECT'S (10) INSULATED METAL PANELS. COLOUR TO BE WHITE. SAMPLE TO BE SUBMITTED FOR ARCHITECT'S APPROVAL. INSULATED METAL PANELS. COLOUR TO BE DARK GREY MICRO-RIB. SAMPLE TO BE SUBMITTED FOR ARCHITECT'S APPROVAL. \_\_\_\_\_\_T/O LOW PARAPET 9490 (31'-2") PLATE ALUMINUM PANELS BY ALUCOBOND OR APPROVED EQUAL. COLOUR TO BE DARK GREY. SAMPLE TO BE SUBMITTED FOR ARCHITECT'S APPROVAL. U/S OF ROOF DECK 8985 (29'-6") TINTED THERMAL GLAZING IN ALUMINUM CURTAIN WALL FRAMES. COLOUR OF GLASS AND FRAMES TO <sup>4</sup> FUTURE SELECTION BY THE ARCHITECT. CAPS TO BE 63.5mm WIDE. SPANDREL GLAZING IN ALUMINUM CURTAIN WALL FRAMES. COLOUR OF GLASS AND FRAMES TO FUTURE SELECTION BY THE ARCHITECT. CAPS TO BE 63.5mm WIDE. ALUMINUM AND TEMPERED THERMAL GLASS DOOR(S) IN ALUMINUM CURTAIN WALL DOOR FRAMING SYSTEM. GLASS TO BE CLEAR. ALUMINUM COLOUR TO MATCH WINDOW GLAZING SYSTEM ALUMINUM U COLOUR. INSULATED HOLLOW METAL DOOR IN PRESSED STEEL THERMAL FRAME. DOOR AND FRAME PAINTED TO MATCH ADJACENT WALL COLOUR.  $\checkmark$ \_\_\_\_\_ · \_\_\_\_ · \_\_\_\_ (8) PREFINISHED METAL COPING. COLOUR TO MATCH ADJACENT MATERIAL DIRECTLY BELOW. \_ T/O WIN. OPENING 3050 (10'-0") ↔ INSULATED HOLLOW METAL OVERHEAD DOOR C/W TEMPERED GLASS VIEW WINDOW. COLOUR TO BE GREY TO MATCH INSULATED METAL PANELS. C/W DOCK SEAL, DOCK LEVELLER AND DOCK BUMPERS. 10 INSULATED HOLLOW METAL OVERHEAD DOOR C/W TEMPERED GLASS VIEW WINDOW. COLOUR TO BE GREY TO MATCH INSULATED METAL PANELS. T/O CONC. SLAB \_\_\_\_\_ (11) LIGHT FIXTURE, SEE ELECTRICAL DRAWINGS