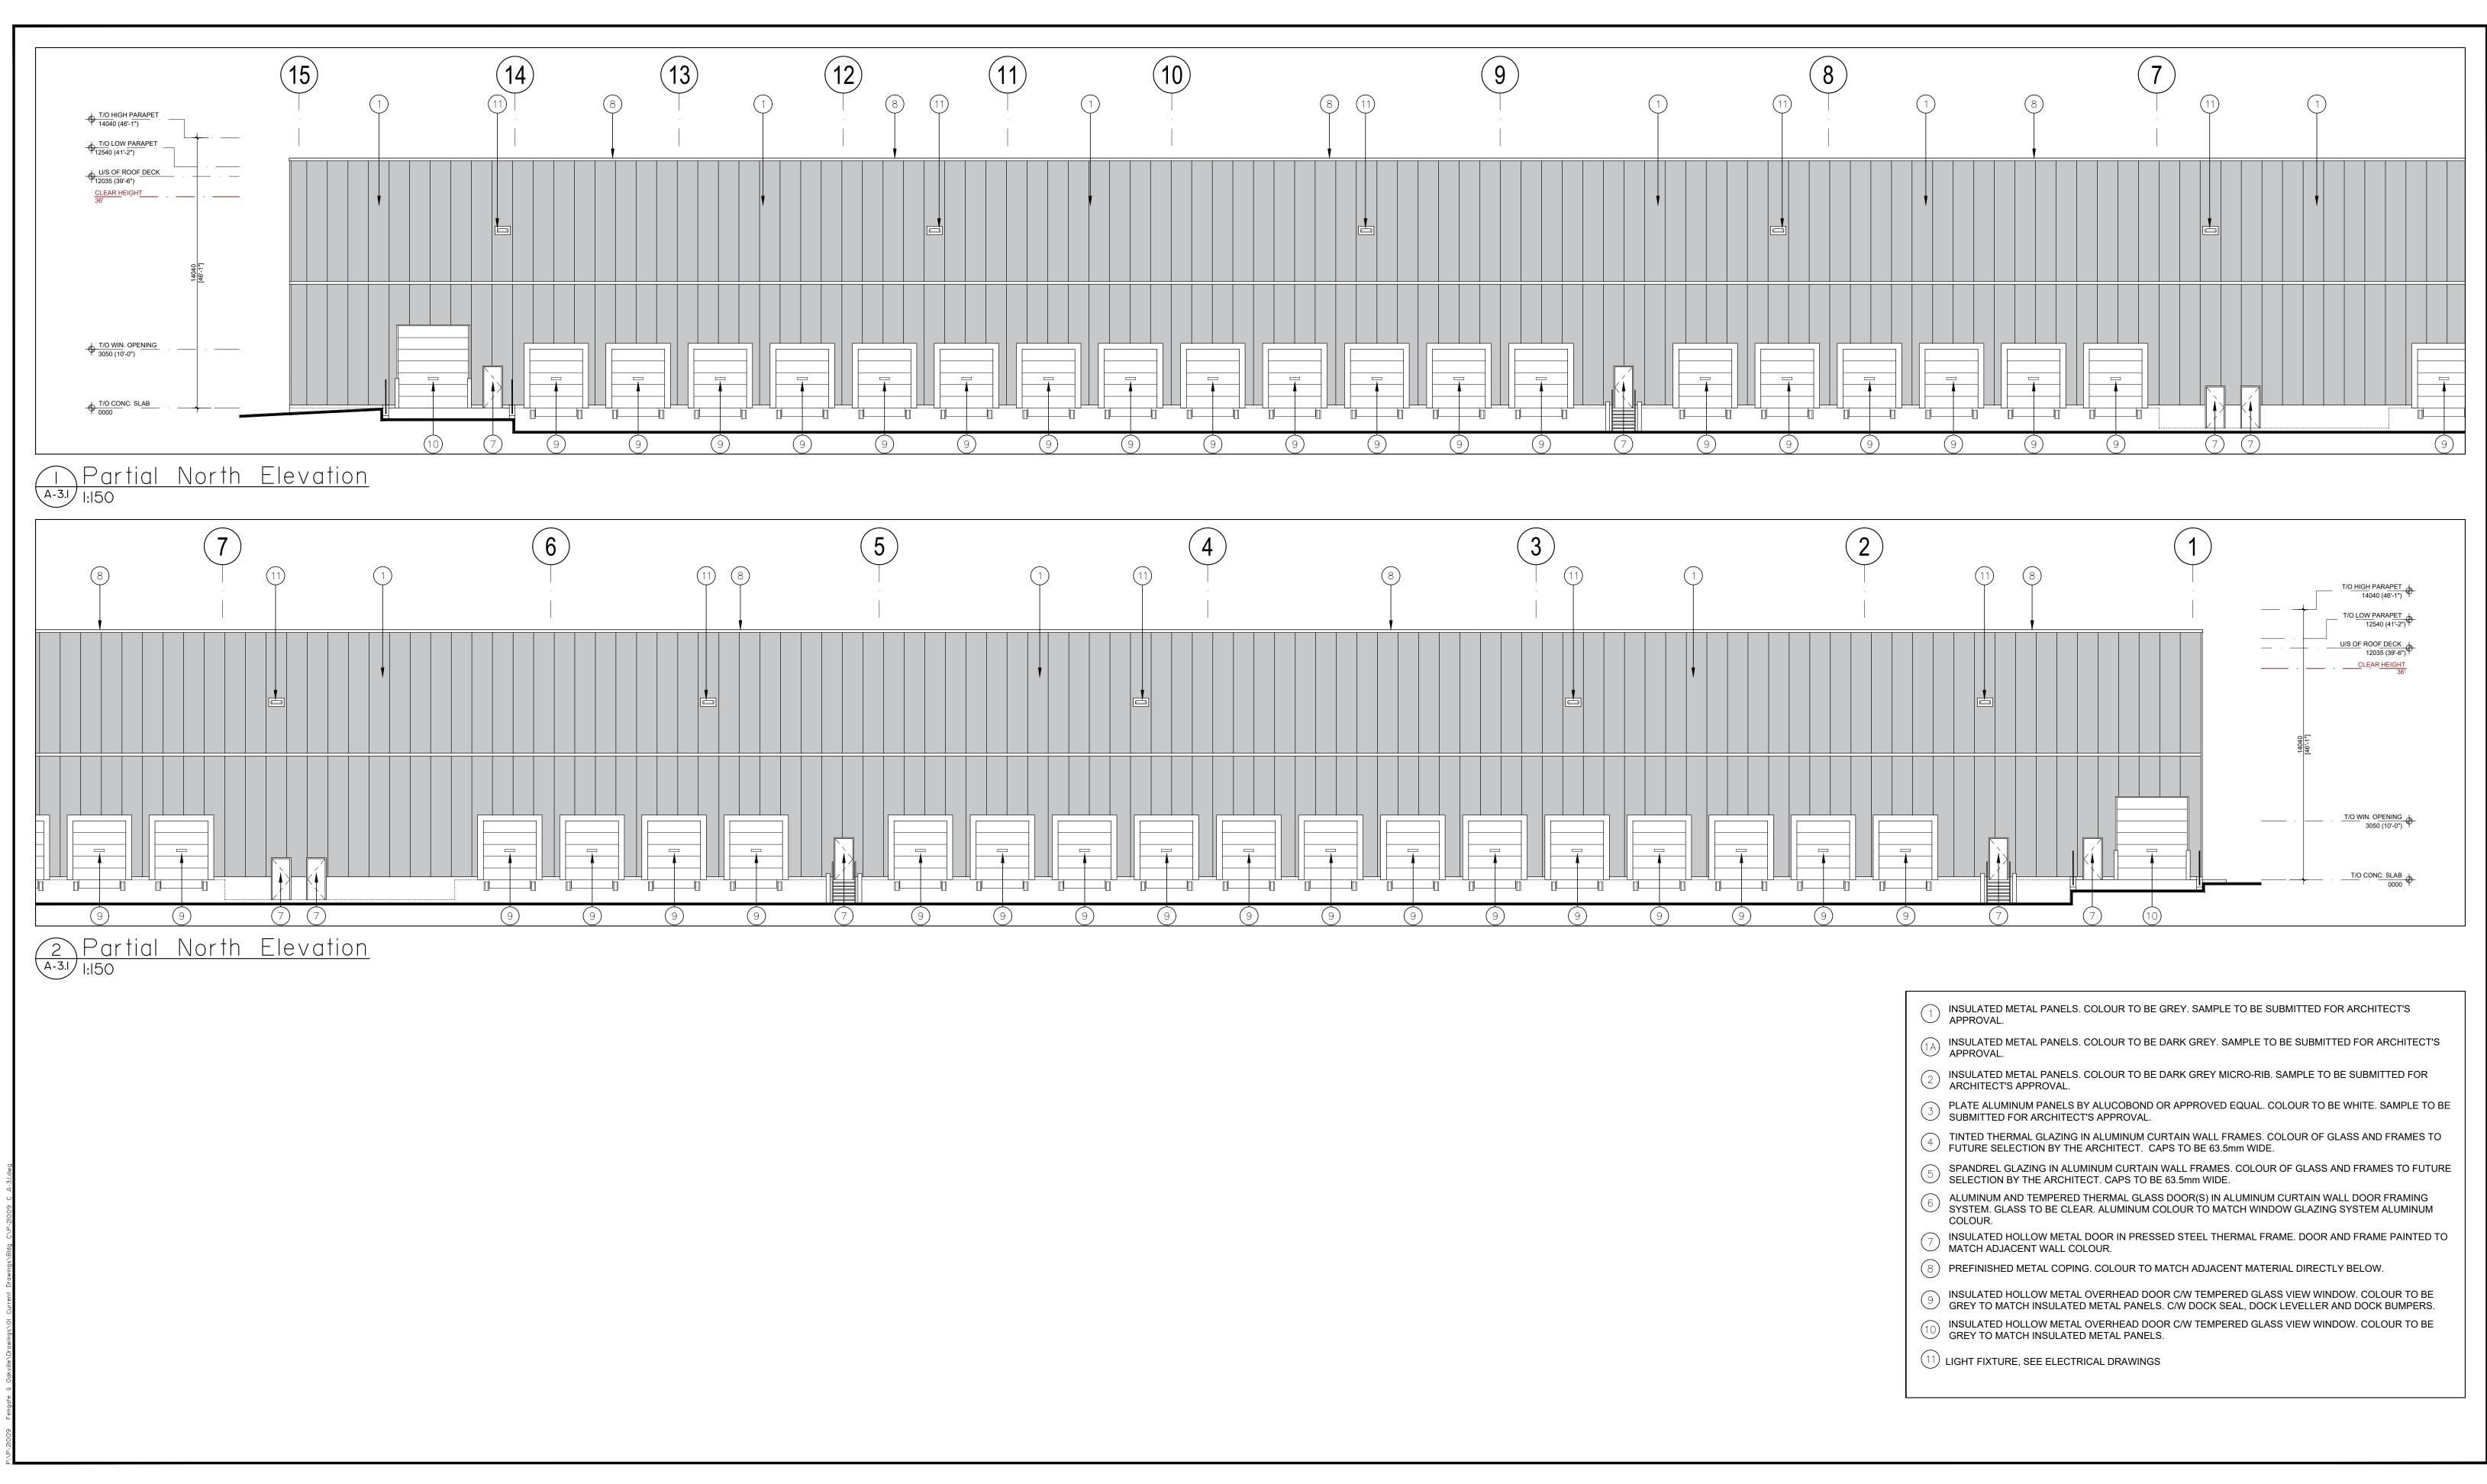

### Architects Inc.

30 Great Gulf Drive, Unit 20 │ Concord ON │ L4K 0K7 ⊤. 905.660.0722 │ **www.baldassarra.ca** 

OWNERS INFORMATION: LPF Realty Office Inc.

DATE

INSULATED METAL PANELS. COLOUR TO BE GREY. SAMPLE TO BE SUBMITTED FOR ARCHITECT'S (10) INSULATED METAL PANELS. COLOUR TO BE WHITE. SAMPLE TO BE SUBMITTED FOR ARCHITECT'S APPROVAL. INSULATED METAL PANELS. COLOUR TO BE DARK GREY MICRO-RIB. SAMPLE TO BE SUBMITTED FOR ARCHITECT'S APPROVAL. \_\_\_\_\_\_T/O LOW PARAPET 9490 (31'-2") PLATE ALUMINUM PANELS BY ALUCOBOND OR APPROVED EQUAL. COLOUR TO BE DARK GREY. SAMPLE TO BE SUBMITTED FOR ARCHITECT'S APPROVAL. U/S OF ROOF DECK 8985 (29'-6") TINTED THERMAL GLAZING IN ALUMINUM CURTAIN WALL FRAMES. COLOUR OF GLASS AND FRAMES TO <sup>4</sup> FUTURE SELECTION BY THE ARCHITECT. CAPS TO BE 63.5mm WIDE. SPANDREL GLAZING IN ALUMINUM CURTAIN WALL FRAMES. COLOUR OF GLASS AND FRAMES TO FUTURE SELECTION BY THE ARCHITECT. CAPS TO BE 63.5mm WIDE. ALUMINUM AND TEMPERED THERMAL GLASS DOOR(S) IN ALUMINUM CURTAIN WALL DOOR FRAMING SYSTEM. GLASS TO BE CLEAR. ALUMINUM COLOUR TO MATCH WINDOW GLAZING SYSTEM ALUMINUM U COLOUR. INSULATED HOLLOW METAL DOOR IN PRESSED STEEL THERMAL FRAME. DOOR AND FRAME PAINTED TO MATCH ADJACENT WALL COLOUR.  $\checkmark$ \_\_\_\_\_ · \_\_\_\_ · \_\_\_\_ (8) PREFINISHED METAL COPING. COLOUR TO MATCH ADJACENT MATERIAL DIRECTLY BELOW. \_ T/O WIN. OPENING 3050 (10'-0") ↔ INSULATED HOLLOW METAL OVERHEAD DOOR C/W TEMPERED GLASS VIEW WINDOW. COLOUR TO BE GREY TO MATCH INSULATED METAL PANELS. C/W DOCK SEAL, DOCK LEVELLER AND DOCK BUMPERS. 10 INSULATED HOLLOW METAL OVERHEAD DOOR C/W TEMPERED GLASS VIEW WINDOW. COLOUR TO BE GREY TO MATCH INSULATED METAL PANELS. T/O CONC. SLAB \_\_\_\_\_ (11) LIGHT FIXTURE, SEE ELECTRICAL DRAWINGS