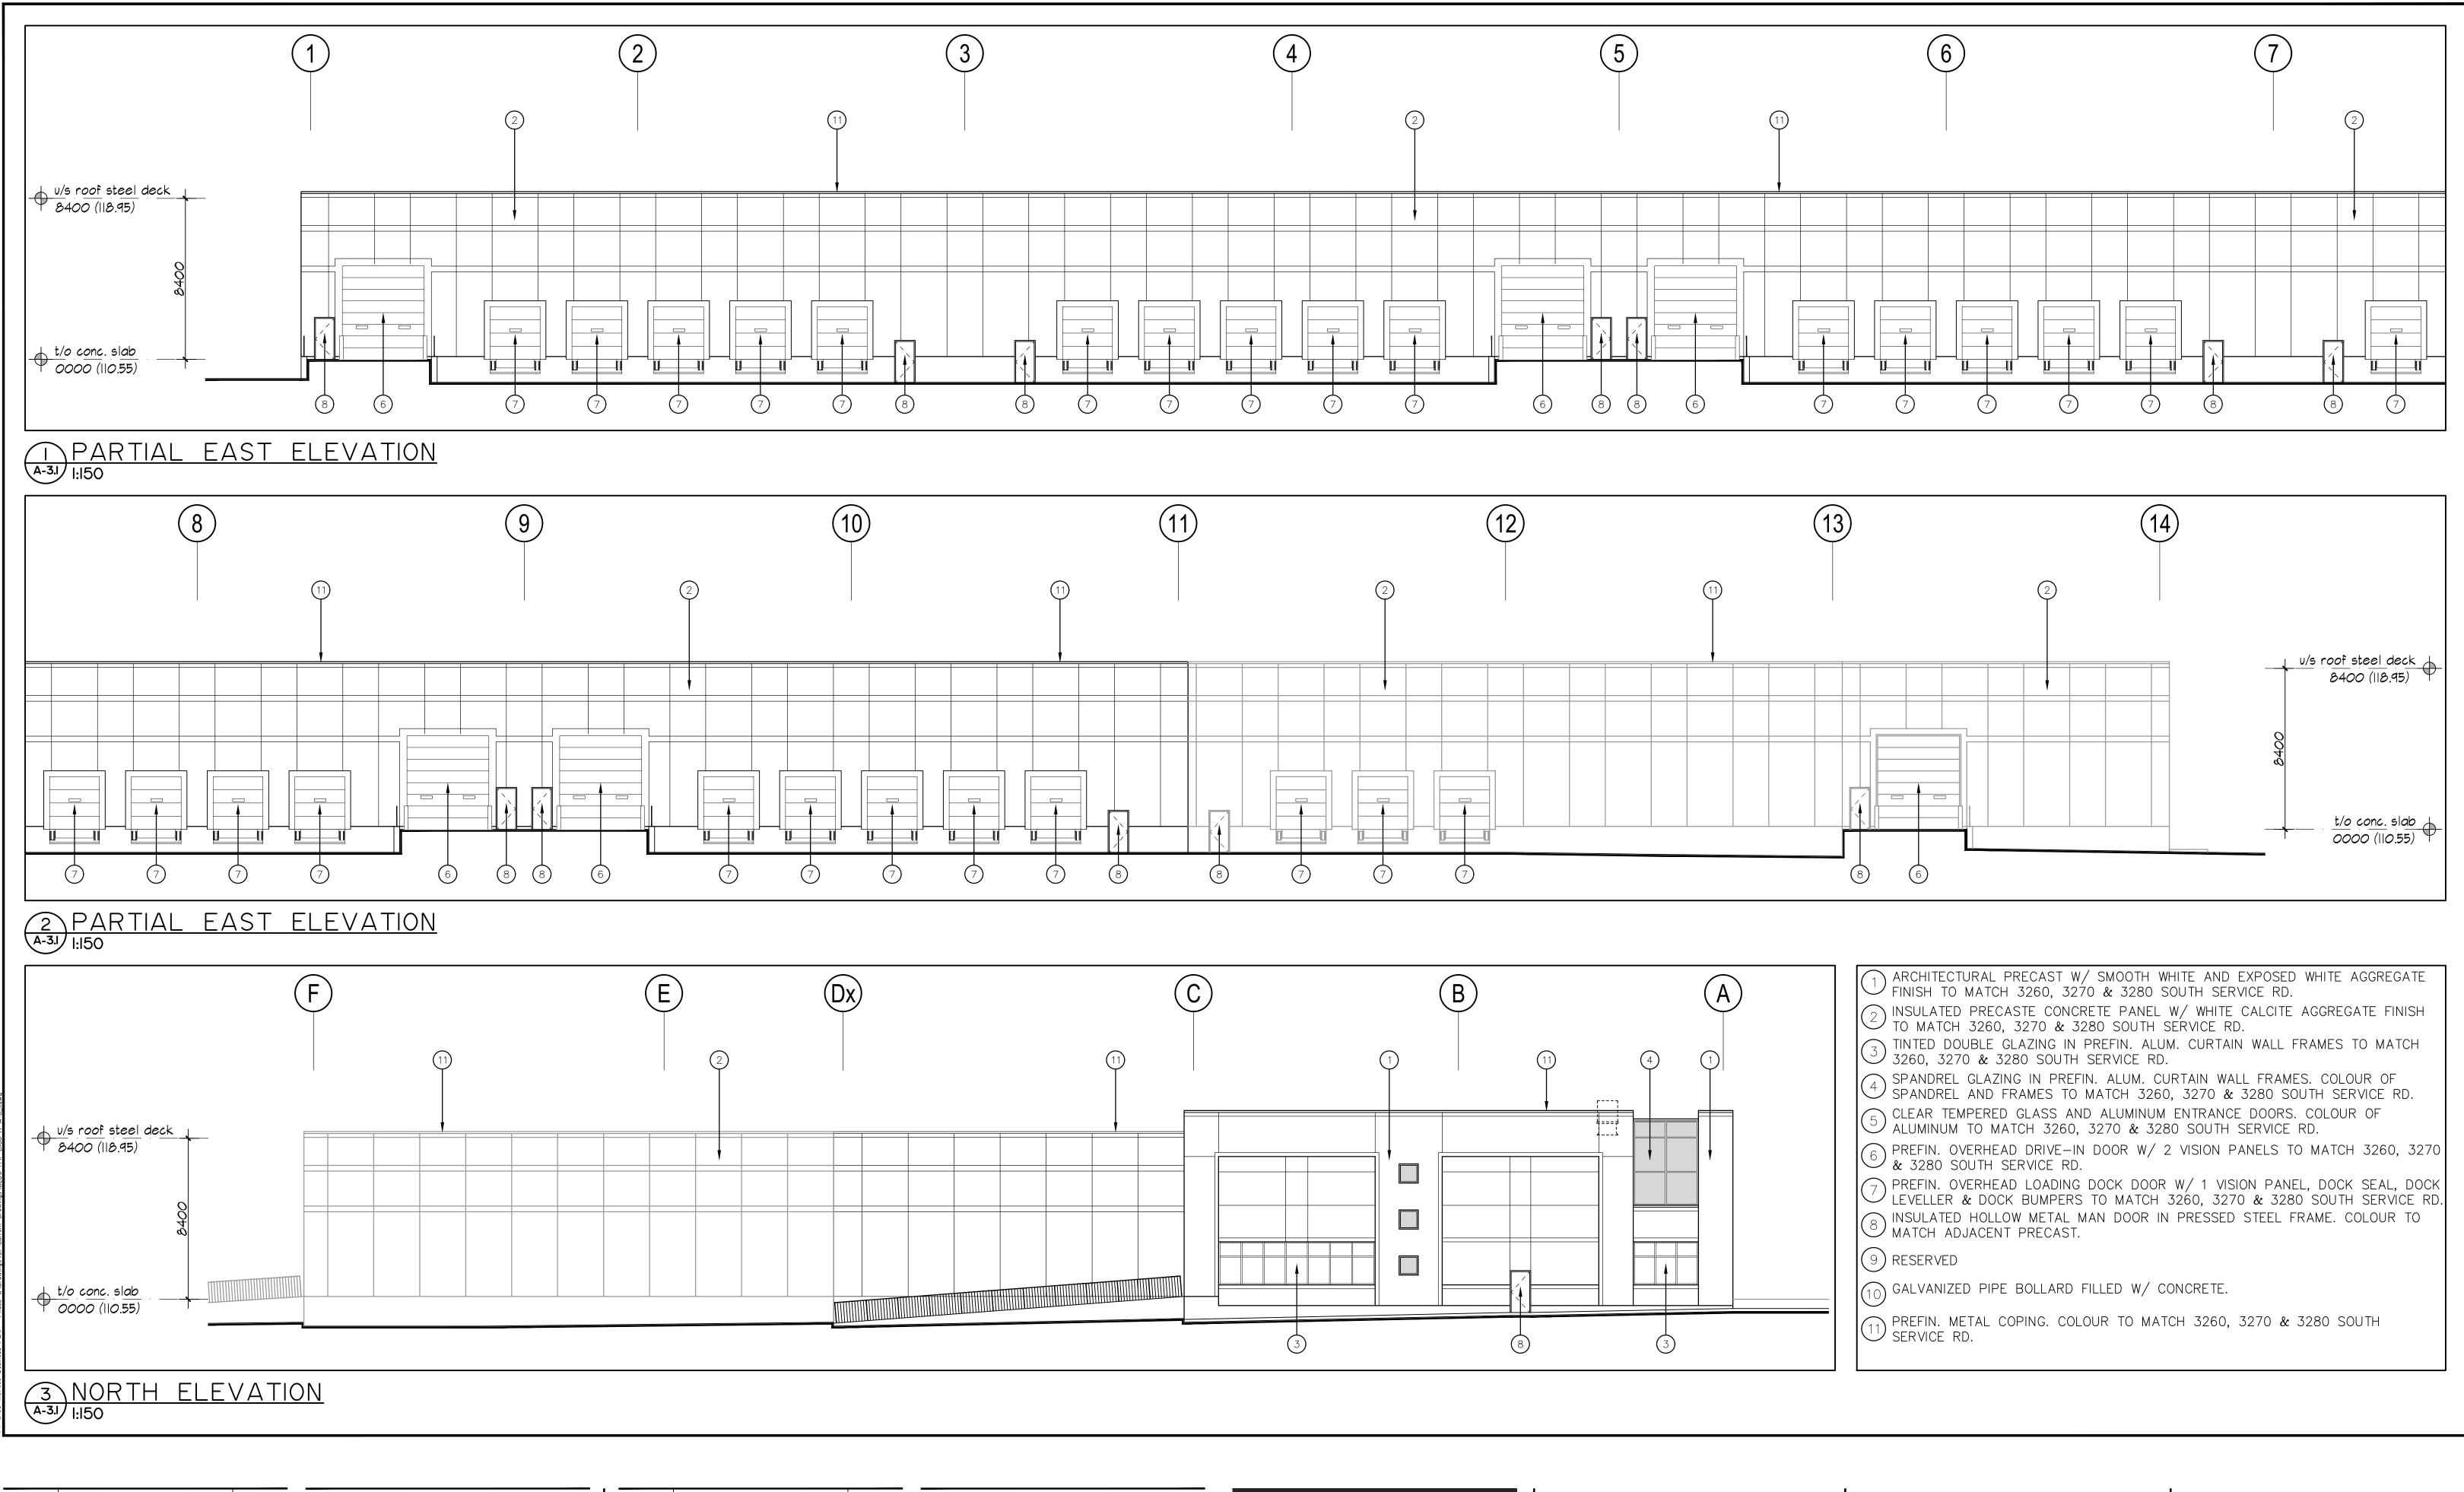

Address T.B.D.
Oakville, ON

P-21155 A-3.0 G

EAST ELEVATION

A-3.1 1:150

| 1 | ARCHITECTUI | ral pre | ECAST W/ | SMOOTH | H WHITE | AND I | EXPOSED | WHITE   |   |
|---|-------------|---------|----------|--------|---------|-------|---------|---------|---|
| ン | AGGREGATE   | FINISH  | TO MATCH | 3260,  | 3270 &  | 3280  | SOUTH   | SERVICE | F |

INSULATED PRECASTE CONCRETE PANEL W/ WHITE CALCITE AGGREGATE FINISH TO MATCH 3260, 3270 & 3280 SOUTH SERVICE RD.

TINTED DOUBLE GLAZING IN PREFIN. ALUM. CURTAIN WALL FRAMES TO MATCH 3 3260, 3270 & 3280 SOUTH SERVICE RD.

SPANDREL GLAZING IN PREFIN. ALUM. CURTAIN WALL FRAMES. COLOUR OF SPANDREL AND FRAMES TO MATCH 3260, 3270 & 3280 SOUTH SERVICE RD.

CLEAR TEMPERED GLASS AND ALUMINUM ENTRANCE DOORS. COLOUR OF ALUMINUM TO MATCH 3260, 3270 & 3280 SOUTH SERVICE RD.

6 PREFIN. OVERHEAD DRIVE-IN DOOR W/ 2 VISION PANELS TO MATCH 3260, 3270 & 3280 SOUTH SERVICE RD. PREFIN. OVERHEAD LOADING DOCK DOOR W/ 1 VISION PANEL, DOCK SEAL, DOCK LEVELLER & DOCK BUMPERS TO MATCH 3260, 3270 & 3280 SOUTH

SERVICE RD. 8 INSULATED HOLLOW METAL MAN DOOR IN PRESSED STEEL FRAME. COLOUR TO MATCH ADJACENT PRECAST.

9 RESERVED

(10) GALVANIZED PIPE BOLLARD FILLED W/ CONCRETE.

PREFIN. METAL COPING. COLOUR TO MATCH 3260, 3270 & 3280 SOUTH SERVICE RD.