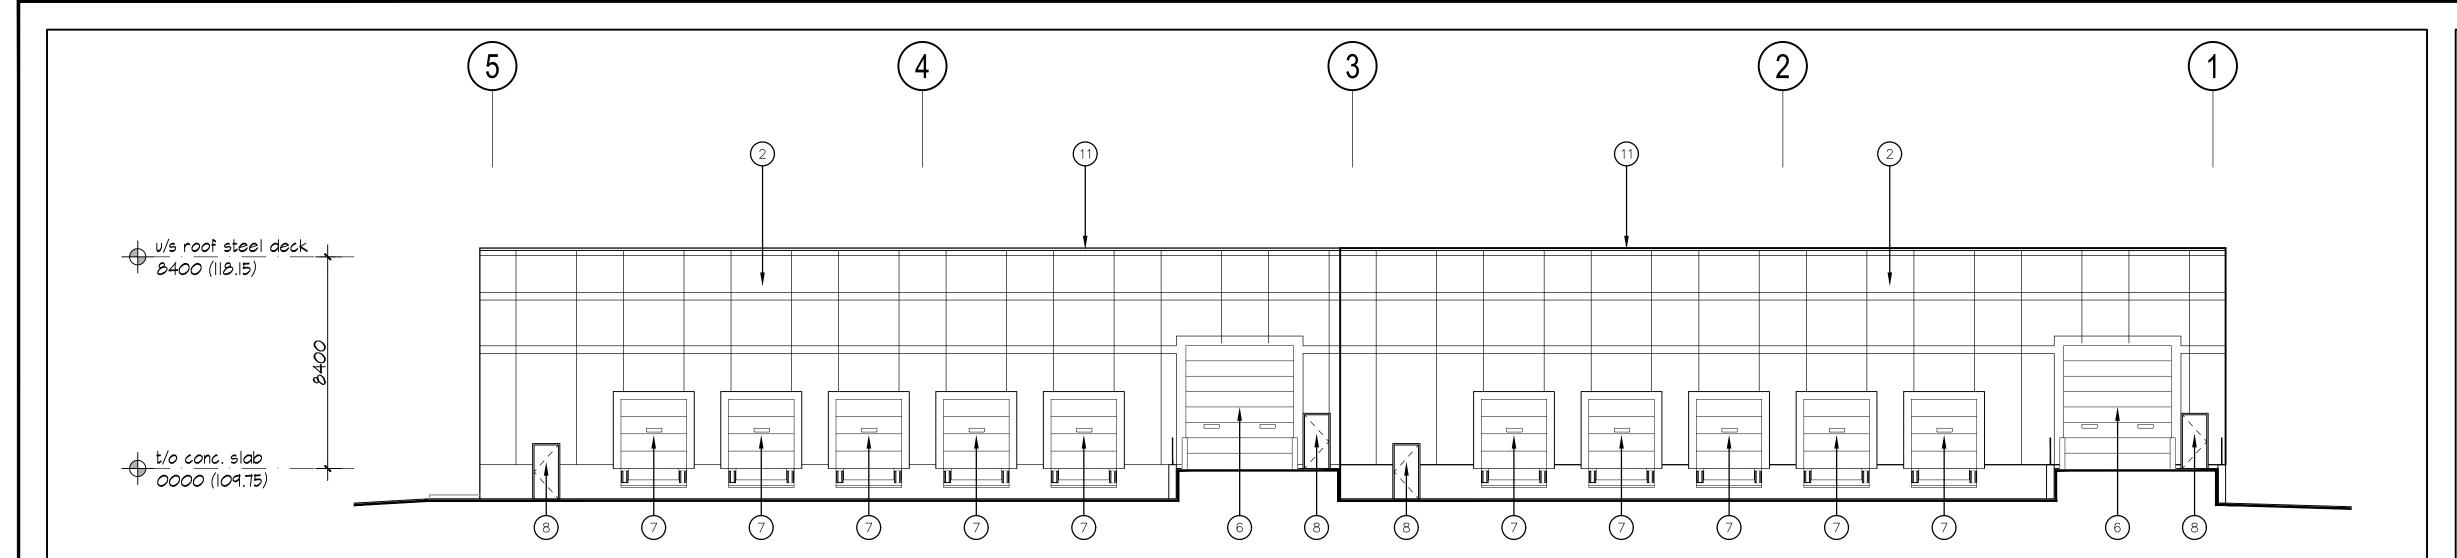

6 PREFIN. OVERHEAD DRIVE-IN DOOR W/ 2 VISION PANELS TO MATCH 3260, 3270 & 3280 SOUTH SERVICE RD. PREFIN. OVERHEAD LOADING DOCK DOOR W/ 1 VISION PANEL, DOCK SEAL, DOCK LEVELLER & DOCK BUMPERS TO MATCH 3260, 3270 & 3280 SOUTH

SERVICE RD. 8 INSULATED HOLLOW METAL MAN DOOR IN PRESSED STEEL FRAME. COLOUR TO MATCH ADJACENT PRECAST.

9 RESERVED

(10) GALVANIZED PIPE BOLLARD FILLED W/ CONCRETE.

PREFIN. METAL COPING. COLOUR TO MATCH 3260, 3270 & 3280 SOUTH SERVICE RD.