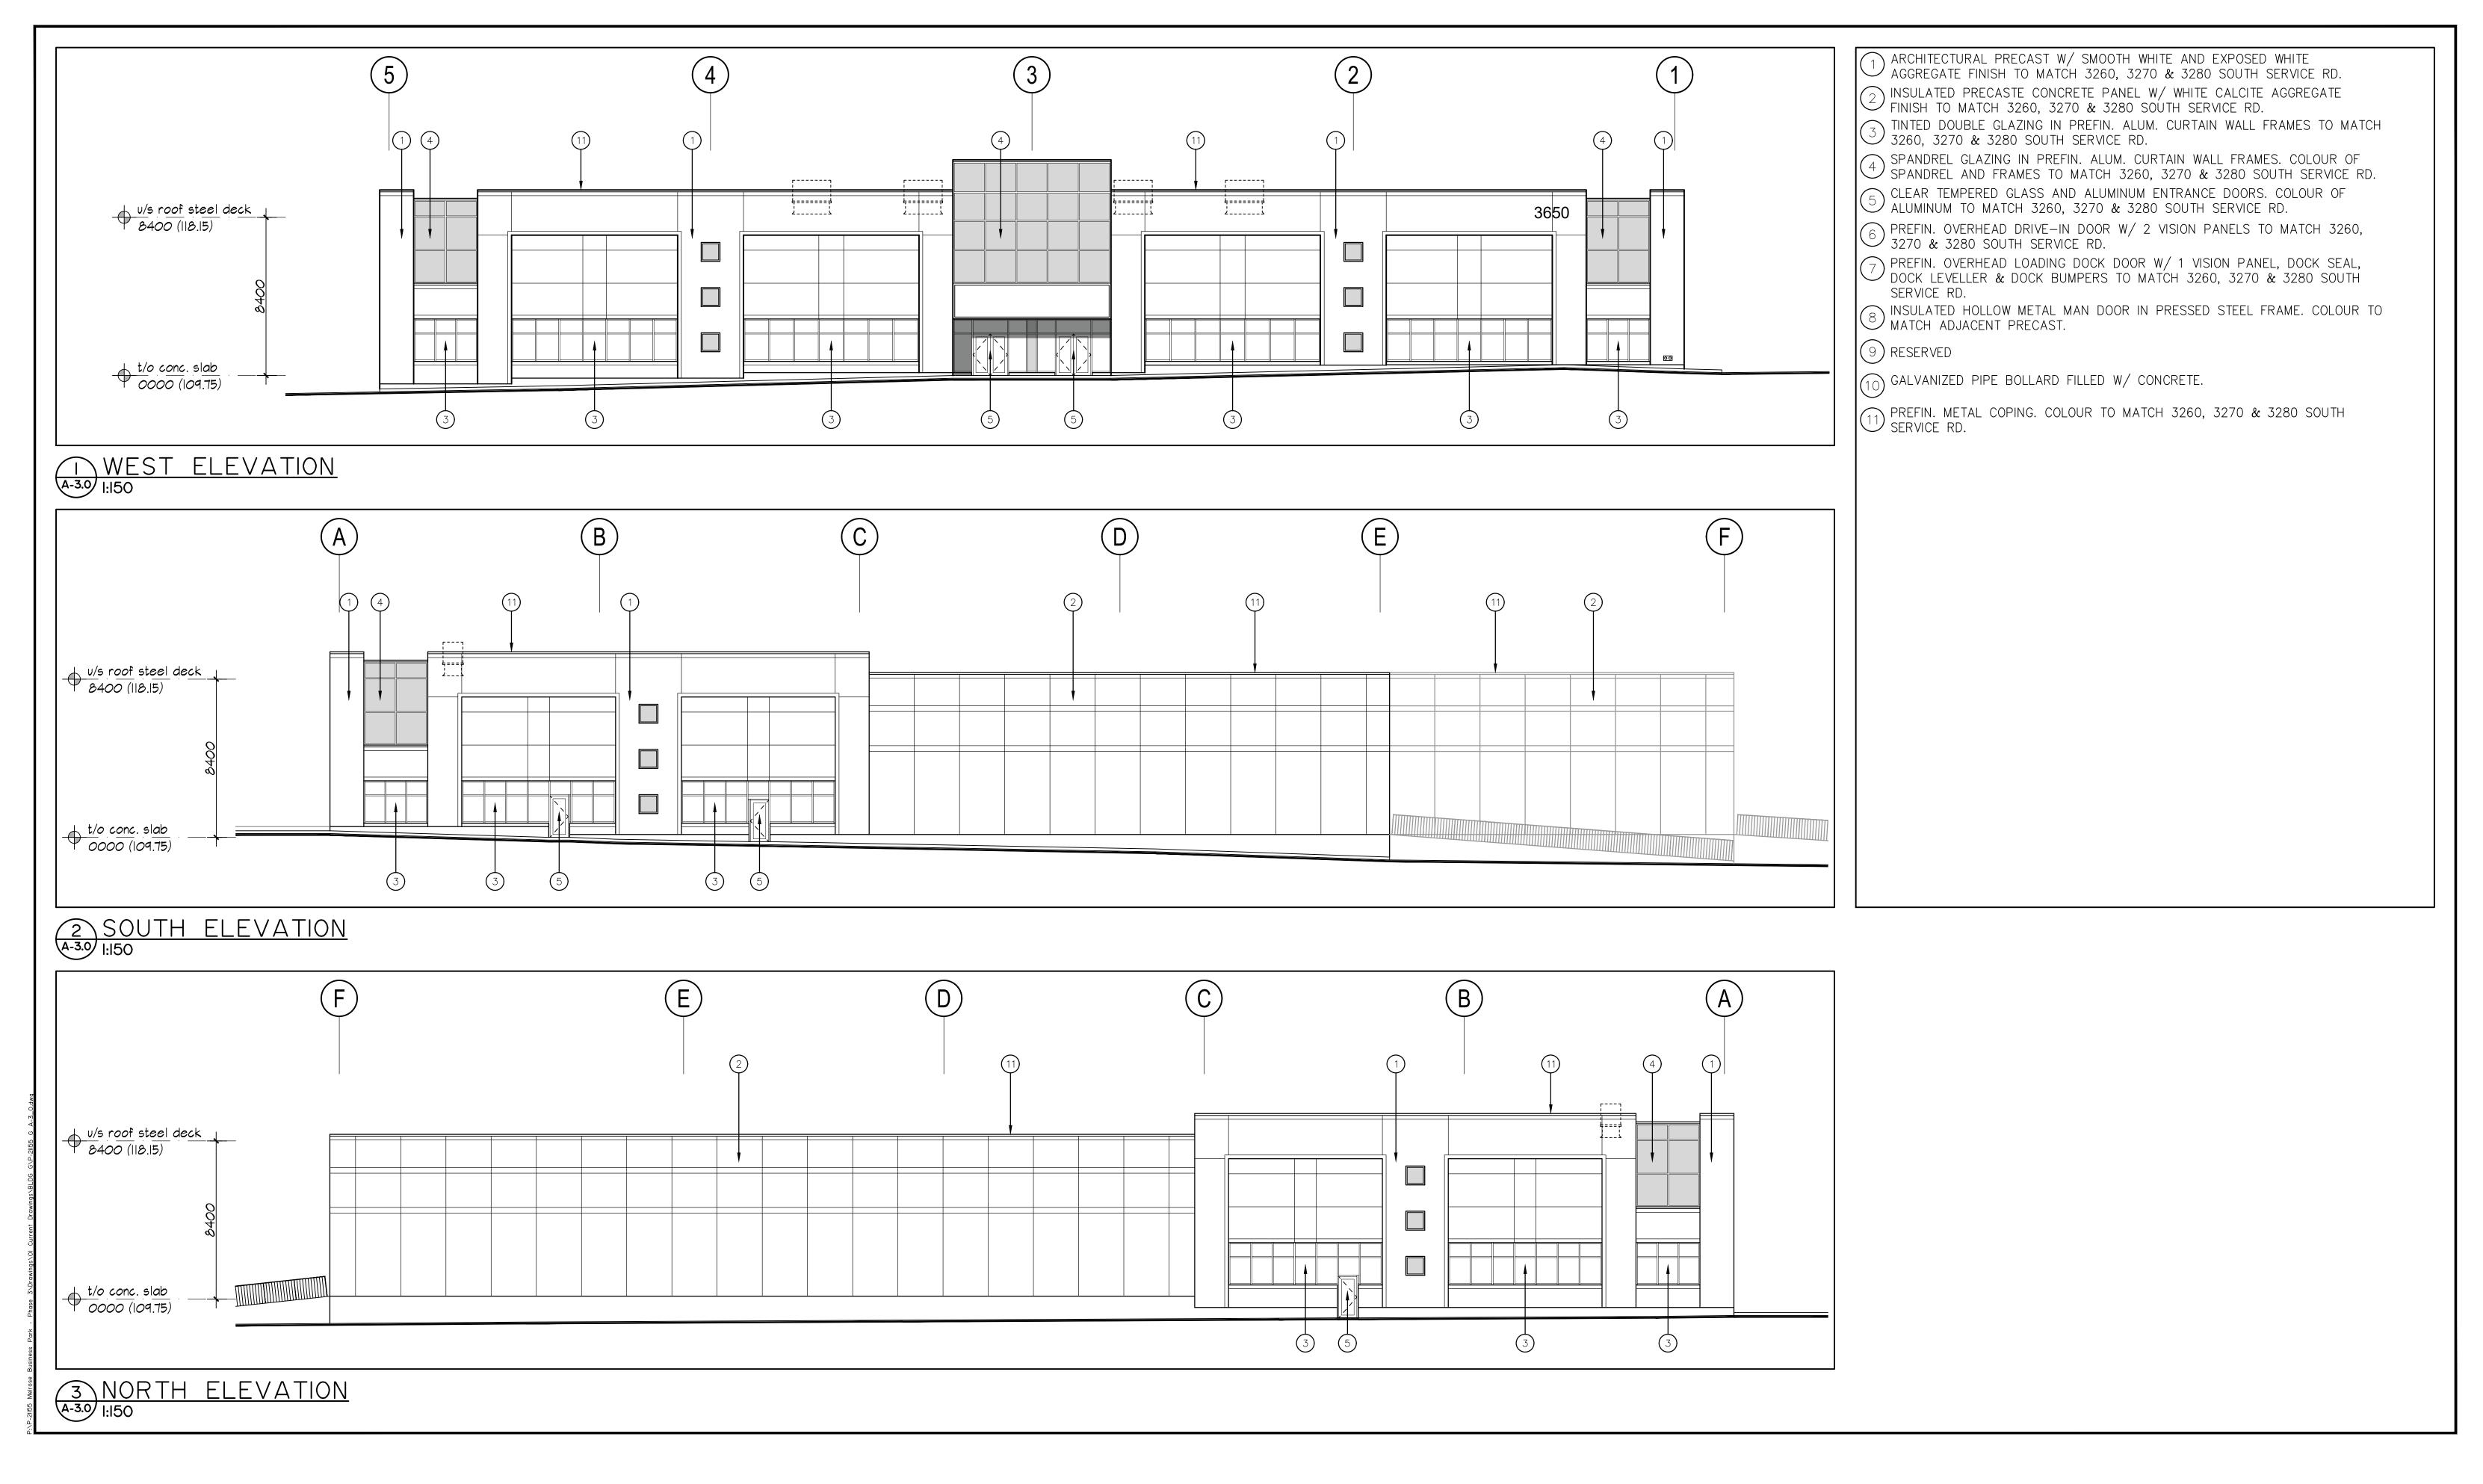

Address T.B.D.
Oakville, ON

P-21155 A-3.0 G

EAST ELEVATION

A-3.1 1:150

| 1 | ARCHITECTUI | ral pre | ECAST W/ | SMOOTH | H WHITE | AND I | EXPOSED | WHITE   |   |
|---|-------------|---------|----------|--------|---------|-------|---------|---------|---|
| ン | AGGREGATE   | FINISH  | TO MATCH | 3260,  | 3270 &  | 3280  | SOUTH   | SERVICE | F |

INSULATED PRECASTE CONCRETE PANEL W/ WHITE CALCITE AGGREGATE FINISH TO MATCH 3260, 3270 & 3280 SOUTH SERVICE RD.

TINTED DOUBLE GLAZING IN PREFIN. ALUM. CURTAIN WALL FRAMES TO MATCH 3 3260, 3270 & 3280 SOUTH SERVICE RD.

SPANDREL GLAZING IN PREFIN. ALUM. CURTAIN WALL FRAMES. COLOUR OF SPANDREL AND FRAMES TO MATCH 3260, 3270 & 3280 SOUTH SERVICE RD.

CLEAR TEMPERED GLASS AND ALUMINUM ENTRANCE DOORS. COLOUR OF ALUMINUM TO MATCH 3260, 3270 & 3280 SOUTH SERVICE RD.

6 PREFIN. OVERHEAD DRIVE-IN DOOR W/ 2 VISION PANELS TO MATCH 3260, 3270 & 3280 SOUTH SERVICE RD. PREFIN. OVERHEAD LOADING DOCK DOOR W/ 1 VISION PANEL, DOCK SEAL, DOCK LEVELLER & DOCK BUMPERS TO MATCH 3260, 3270 & 3280 SOUTH

SERVICE RD. 8 INSULATED HOLLOW METAL MAN DOOR IN PRESSED STEEL FRAME. COLOUR TO MATCH ADJACENT PRECAST.

9 RESERVED

(10) GALVANIZED PIPE BOLLARD FILLED W/ CONCRETE.

PREFIN. METAL COPING. COLOUR TO MATCH 3260, 3270 & 3280 SOUTH SERVICE RD.