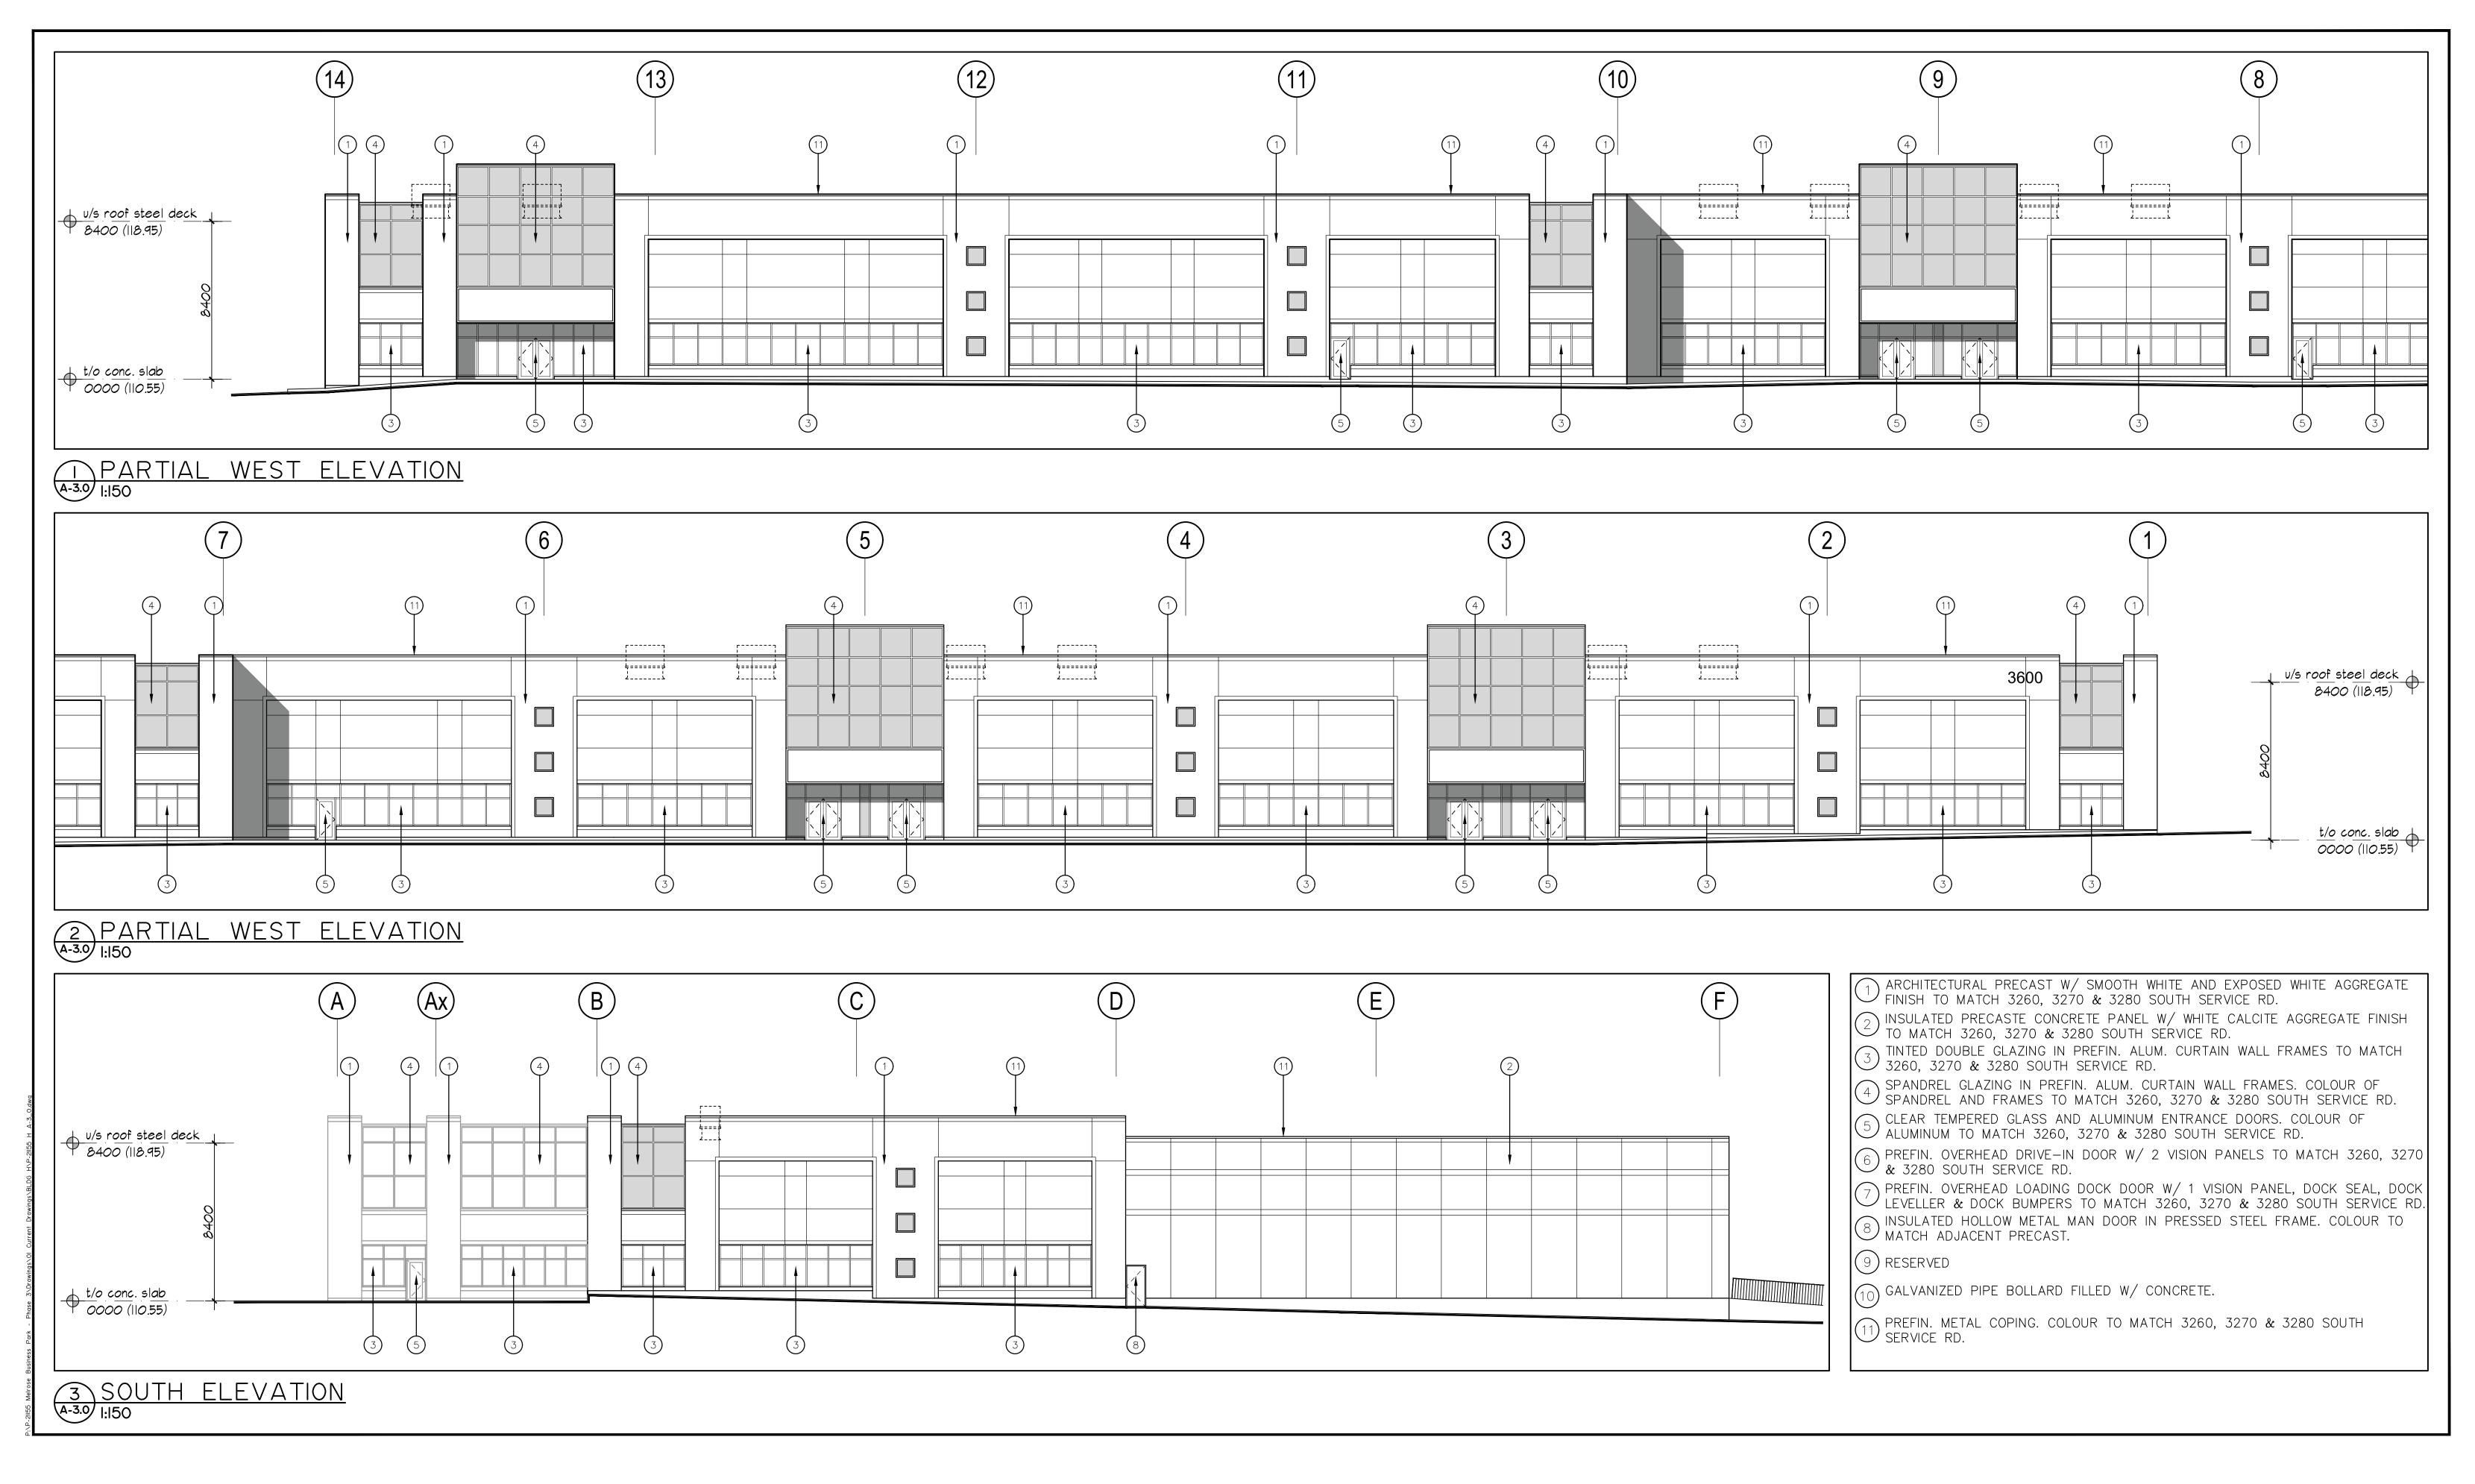

Address T.B.D.
Oakville, ON

P-21155 A-3.0 G

EAST ELEVATION

A-3.1 1:150

| 1 | ARCHITECTUI | ral pre | ECAST W/ | SMOOTH | H WHITE | AND I | EXPOSED | WHITE   |   |
|---|-------------|---------|----------|--------|---------|-------|---------|---------|---|
| ン | AGGREGATE   | FINISH  | TO MATCH | 3260,  | 3270 &  | 3280  | SOUTH   | SERVICE | F |

INSULATED PRECASTE CONCRETE PANEL W/ WHITE CALCITE AGGREGATE FINISH TO MATCH 3260, 3270 & 3280 SOUTH SERVICE RD.

TINTED DOUBLE GLAZING IN PREFIN. ALUM. CURTAIN WALL FRAMES TO MATCH 3 3260, 3270 & 3280 SOUTH SERVICE RD.

SPANDREL GLAZING IN PREFIN. ALUM. CURTAIN WALL FRAMES. COLOUR OF SPANDREL AND FRAMES TO MATCH 3260, 3270 & 3280 SOUTH SERVICE RD.

CLEAR TEMPERED GLASS AND ALUMINUM ENTRANCE DOORS. COLOUR OF ALUMINUM TO MATCH 3260, 3270 & 3280 SOUTH SERVICE RD.

6 PREFIN. OVERHEAD DRIVE-IN DOOR W/ 2 VISION PANELS TO MATCH 3260, 3270 & 3280 SOUTH SERVICE RD. PREFIN. OVERHEAD LOADING DOCK DOOR W/ 1 VISION PANEL, DOCK SEAL, DOCK LEVELLER & DOCK BUMPERS TO MATCH 3260, 3270 & 3280 SOUTH

SERVICE RD. 8 INSULATED HOLLOW METAL MAN DOOR IN PRESSED STEEL FRAME. COLOUR TO MATCH ADJACENT PRECAST.

9 RESERVED

(10) GALVANIZED PIPE BOLLARD FILLED W/ CONCRETE.

PREFIN. METAL COPING. COLOUR TO MATCH 3260, 3270 & 3280 SOUTH SERVICE RD.