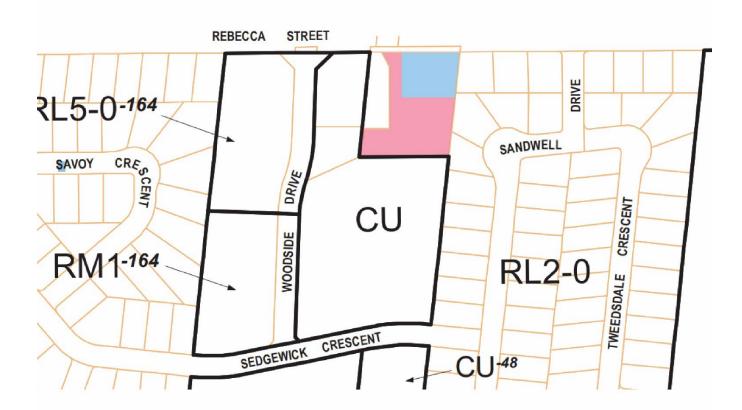

#### **COUNCIL ENACTS AS FOLLOWS:**

- 1. Map 19(3) of By-law 2014-014, as amended, is further amended by rezoning the lands as depicted on Schedule 'A' to this By-law.
- Section 15, <u>Special Provisions</u>, of By-law 2014-014, as amended, is further amended by adding Section 15.XXX as follows:

| XXX                                                                                           |                      | 1258 Rebecca Street         | Parent Zone: RL2-0 |  |  |
|-----------------------------------------------------------------------------------------------|----------------------|-----------------------------|--------------------|--|--|
| Map 19(3)                                                                                     |                      | (Part Lot 23, Con 4, S.D.S) | (2022-XXX)         |  |  |
| 15.XXX.1 Zone Provisions                                                                      |                      |                             |                    |  |  |
| The following regulations apply to the lands identified as subject to this Special Provision: |                      |                             |                    |  |  |
| a)                                                                                            | Minimum Lot Area     |                             | 655 m <sup>2</sup> |  |  |
| b)                                                                                            | Minimum Lot Frontage |                             | 18 m               |  |  |

3. Section 15, Special Provisions, of By-law 2014-014, as amended, is further amended by adding Section 15.XXX as follows:

| XXX                                                                                                        |         | 1258 Rebecca Street         | Parent Zone: RL5     |  |  |  |
|------------------------------------------------------------------------------------------------------------|---------|-----------------------------|----------------------|--|--|--|
| Map 19(3)                                                                                                  |         | (Part Lot 23, Con 4, S.D.S) | (2022-XXX)           |  |  |  |
| 15.XXX.1 Po                                                                                                |         | ermitted Uses               |                      |  |  |  |
| The following additional use(s) is permitted on all lands identified as subject to this Special Provision: |         |                             |                      |  |  |  |
| a)                                                                                                         | Semi-de | etached dwelling            |                      |  |  |  |
| 15.XXX.2 Zo                                                                                                |         | one Provisions              |                      |  |  |  |
| The following regulations apply to the lands identified as subject to this Special Provision:              |         |                             |                      |  |  |  |
| a) Minimum Lot Area                                                                                        |         | n Lot Area                  | 4,425 m <sup>2</sup> |  |  |  |

| b)                                                                                                    | Minimum Separation Distance Between Buildings | 2.0 m                                |  |  |  |
|-------------------------------------------------------------------------------------------------------|-----------------------------------------------|--------------------------------------|--|--|--|
|                                                                                                       | Containing Dwelling Units                     |                                      |  |  |  |
|                                                                                                       |                                               | 0.0                                  |  |  |  |
| c)                                                                                                    | Minimum Rear Yard                             | 3.0 m                                |  |  |  |
|                                                                                                       |                                               |                                      |  |  |  |
| d)                                                                                                    | Minimum Interior Side Yard                    | 3.0 m                                |  |  |  |
| ,                                                                                                     |                                               |                                      |  |  |  |
| e)                                                                                                    | Maximum Number of Buildings on a Lot          | The maximum number of buildings      |  |  |  |
| •,                                                                                                    | Maximan Hamber et Banange en a Let            | 0                                    |  |  |  |
|                                                                                                       |                                               | on one lot shall be 7, containing up |  |  |  |
|                                                                                                       |                                               | to 14 dwelling units.                |  |  |  |
| 15.XXX.3 Parking Regulations                                                                          |                                               |                                      |  |  |  |
|                                                                                                       |                                               |                                      |  |  |  |
|                                                                                                       |                                               |                                      |  |  |  |
| The following parking regulations apply to all lands identified as subject to this Special Provision: |                                               |                                      |  |  |  |
|                                                                                                       |                                               |                                      |  |  |  |
| a)                                                                                                    | Minimum Parking Requirement for Semi-Detached | 1 space per unit                     |  |  |  |
| ,                                                                                                     | Dwellings                                     | 1 1                                  |  |  |  |
|                                                                                                       | Dweinings                                     |                                      |  |  |  |
| L                                                                                                     |                                               |                                      |  |  |  |

This By-law comes into force in accordance with Section 34 of the *Planning Act*, R.S.O, 1990, c. P.13, as amended.

PASSED this X day of XXX, 2023

MAYOR

CLERK

SCHEDULE "A" To By-law 2023-XXX

# **PROPOSED AMENDMENT**

Rezoned from RL2-0 to RL2-XXX