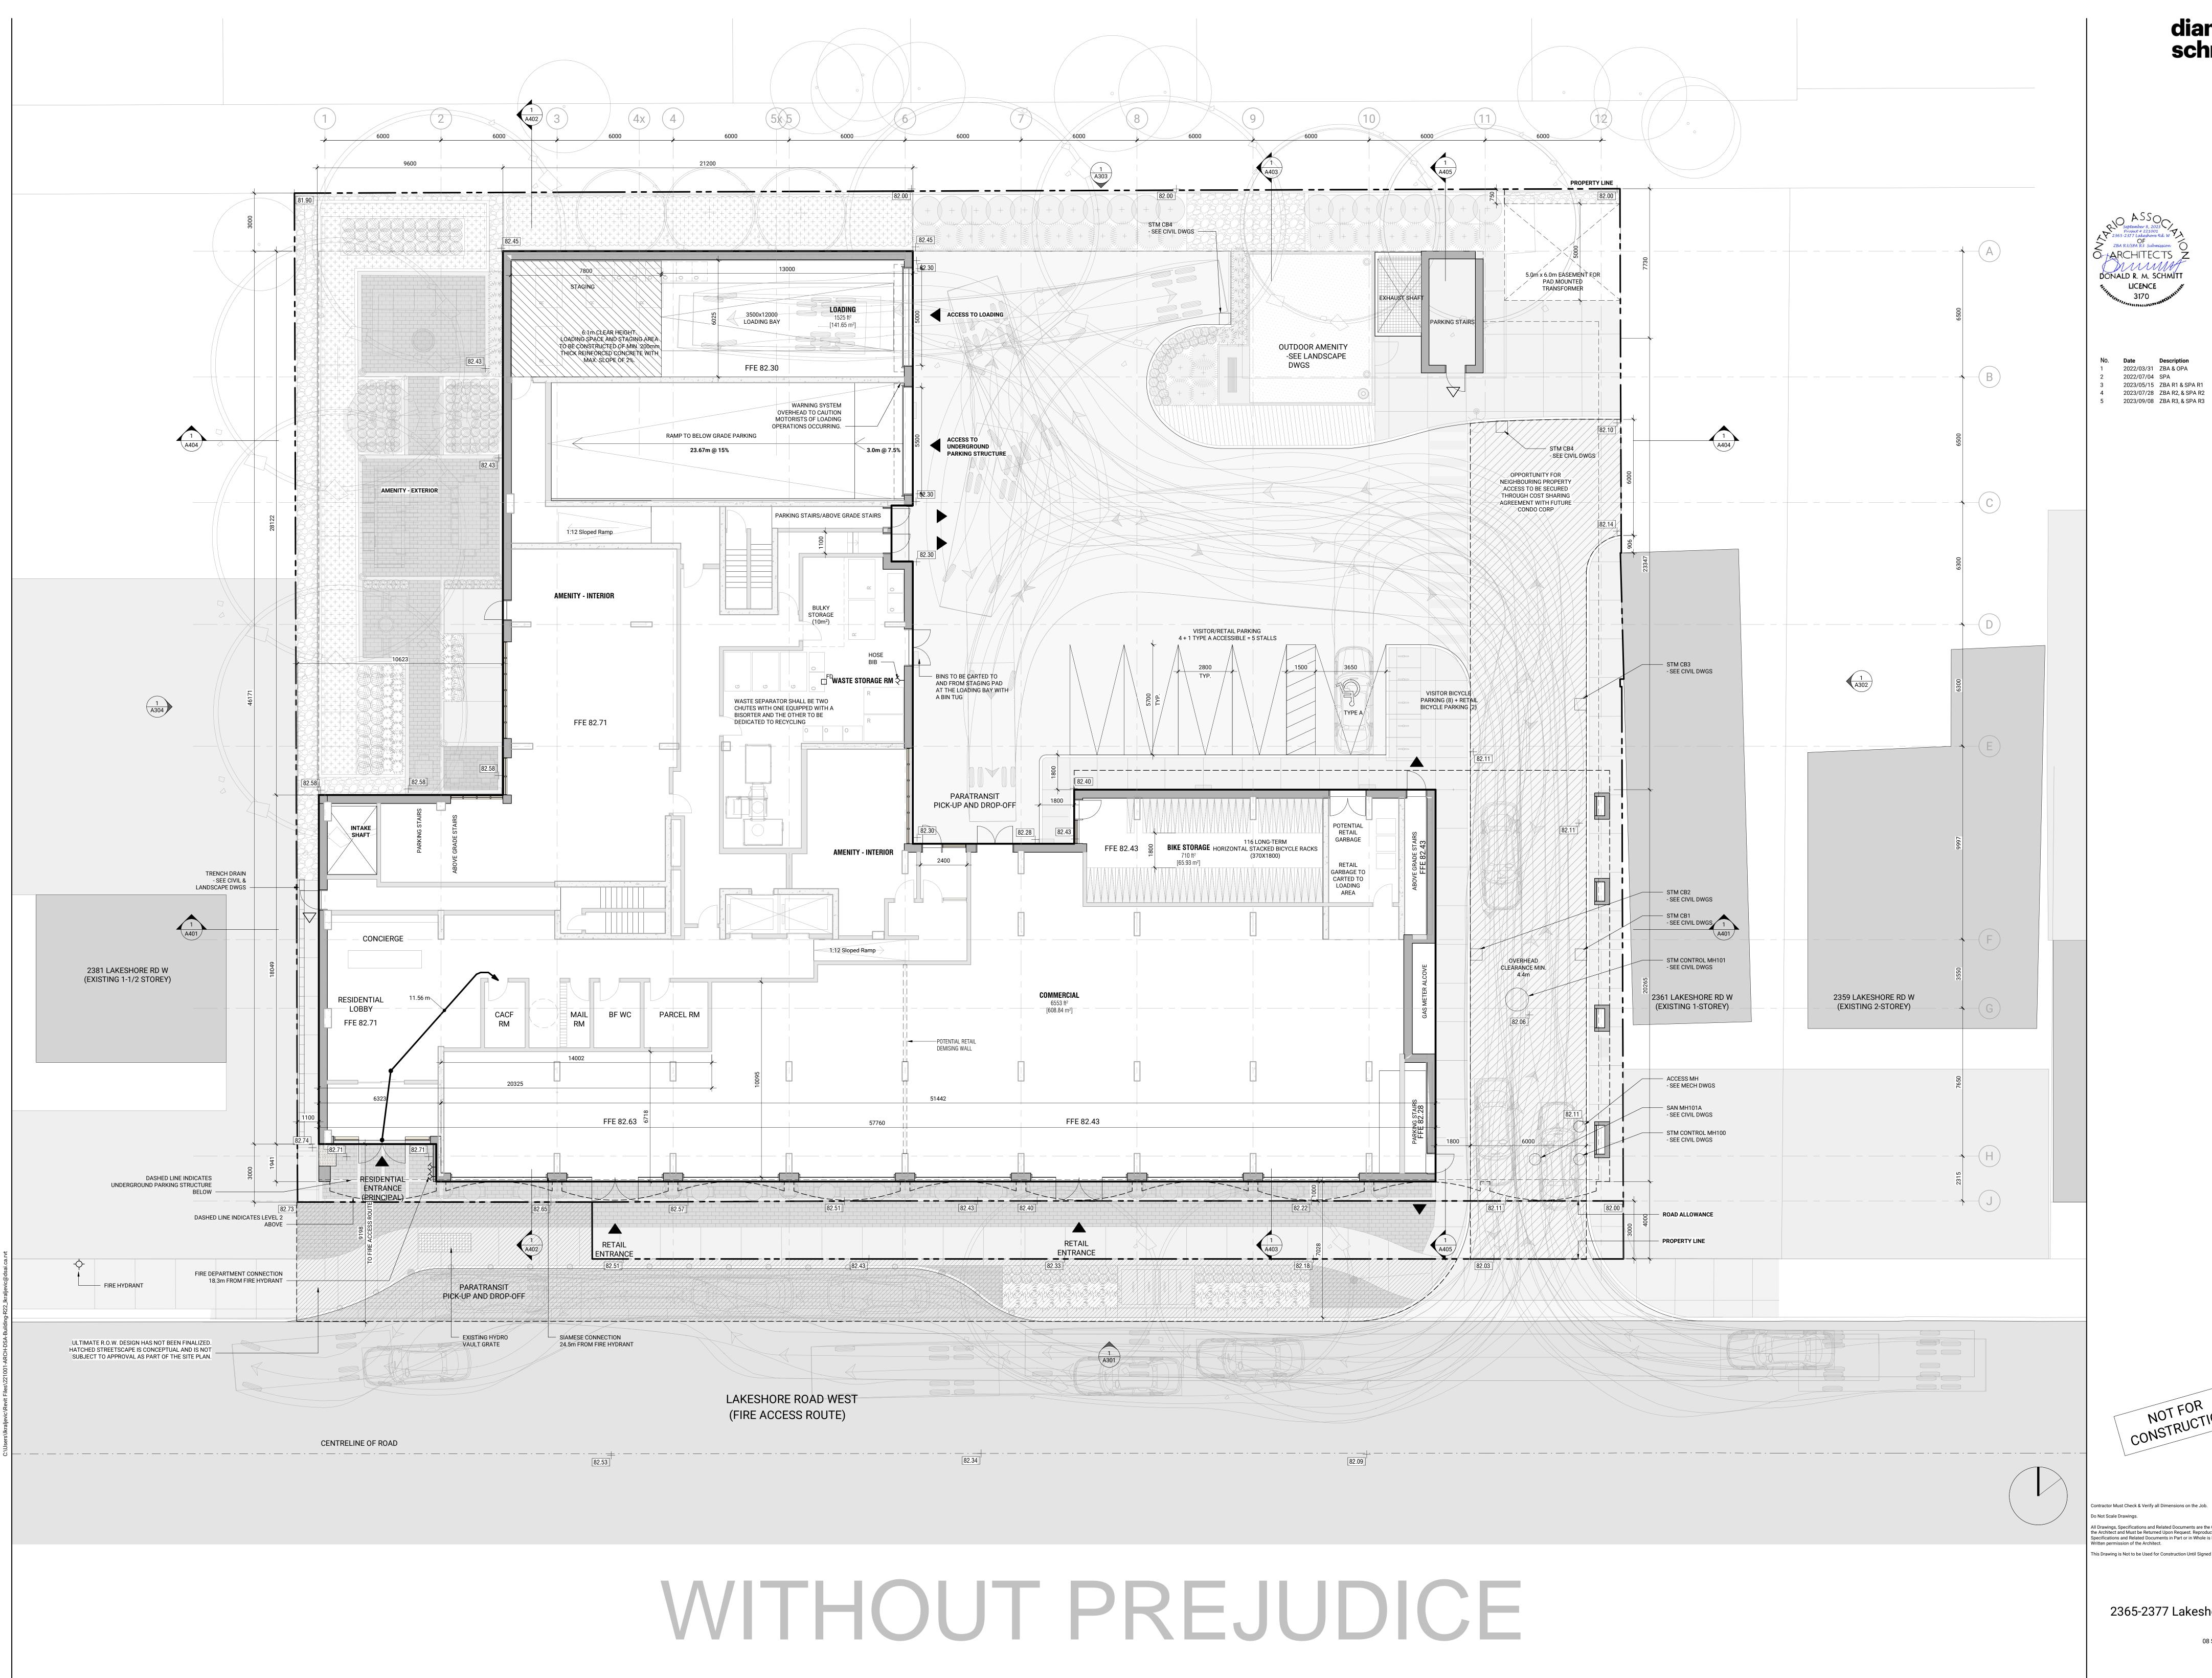

diamond schmitt

2365-2377 Lakeshore Rd. W OF ZBA R3/SPA R3 Submission O ARCHITECTS mm DONALD R. M. SCHMITT LICENCE 3170

No. Date Description 1 2022/03/31 ZBA & OPA 2 2022/07/04 SPA 3 2023/05/15 ZBA R1 & SPA R1 4 2023/07/28 ZBA R2, & SPA R2 5 2023/09/08 ZBA R3, & SPA R3

2365-2377 Lakeshore Rd W 221001 08 SEPTEMBER 2023