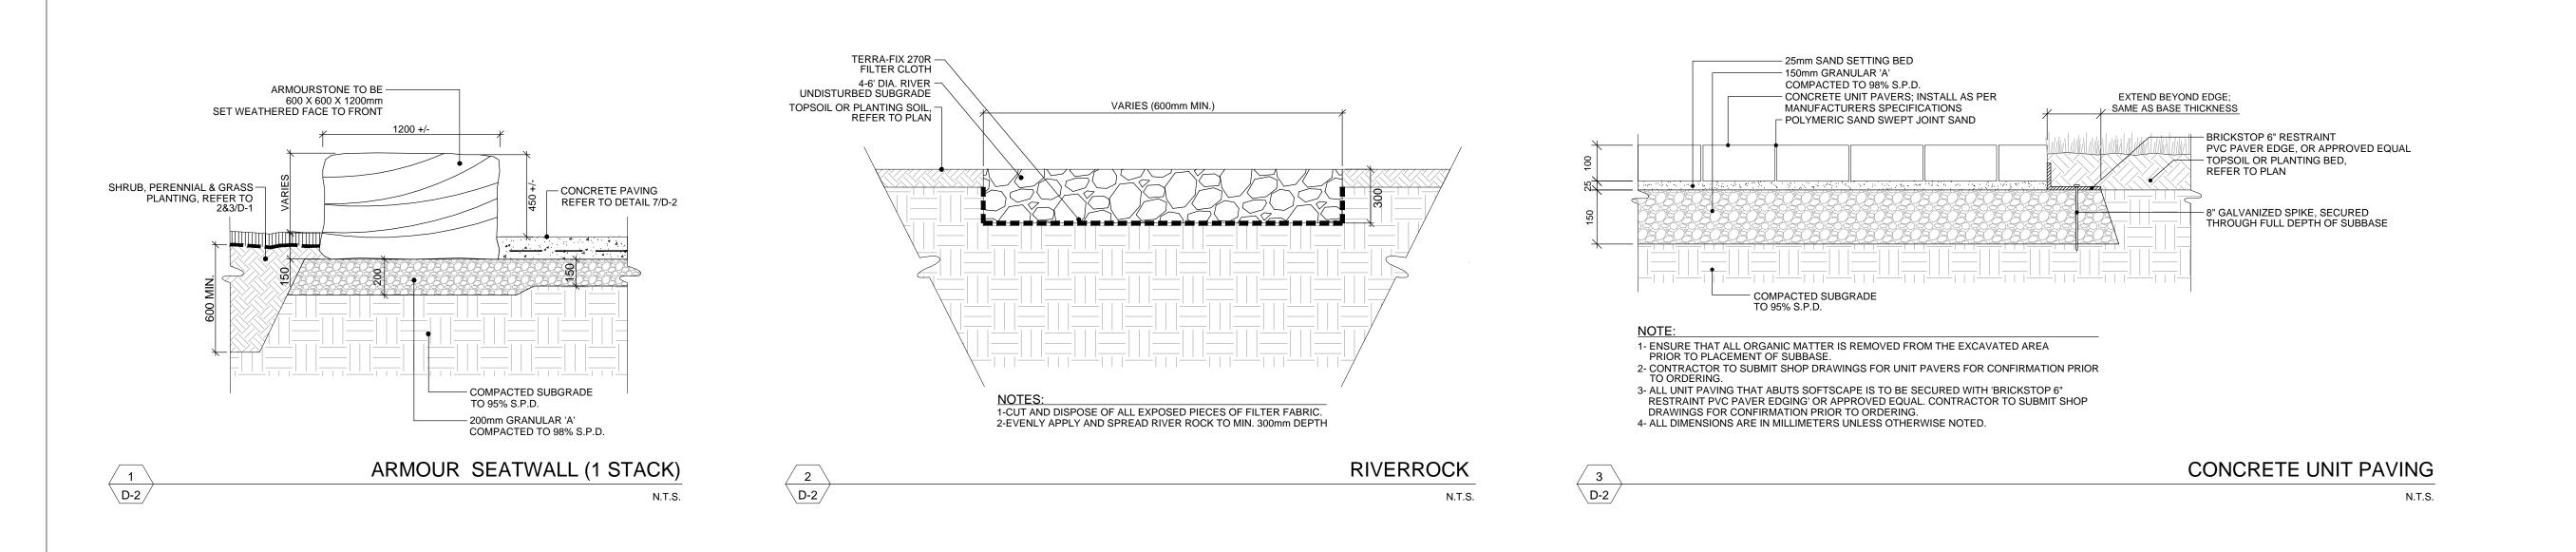

CANOPY CALCULATION CHART - SITE PLAN CONTROL

File Project Number: 2639-SP
File Name: Oakbrook Oakville (Block 1 &2)

City File Numer:
Canopy Cover Target: 20% (Residential

Canopy Cover Target: 20% (Residential)