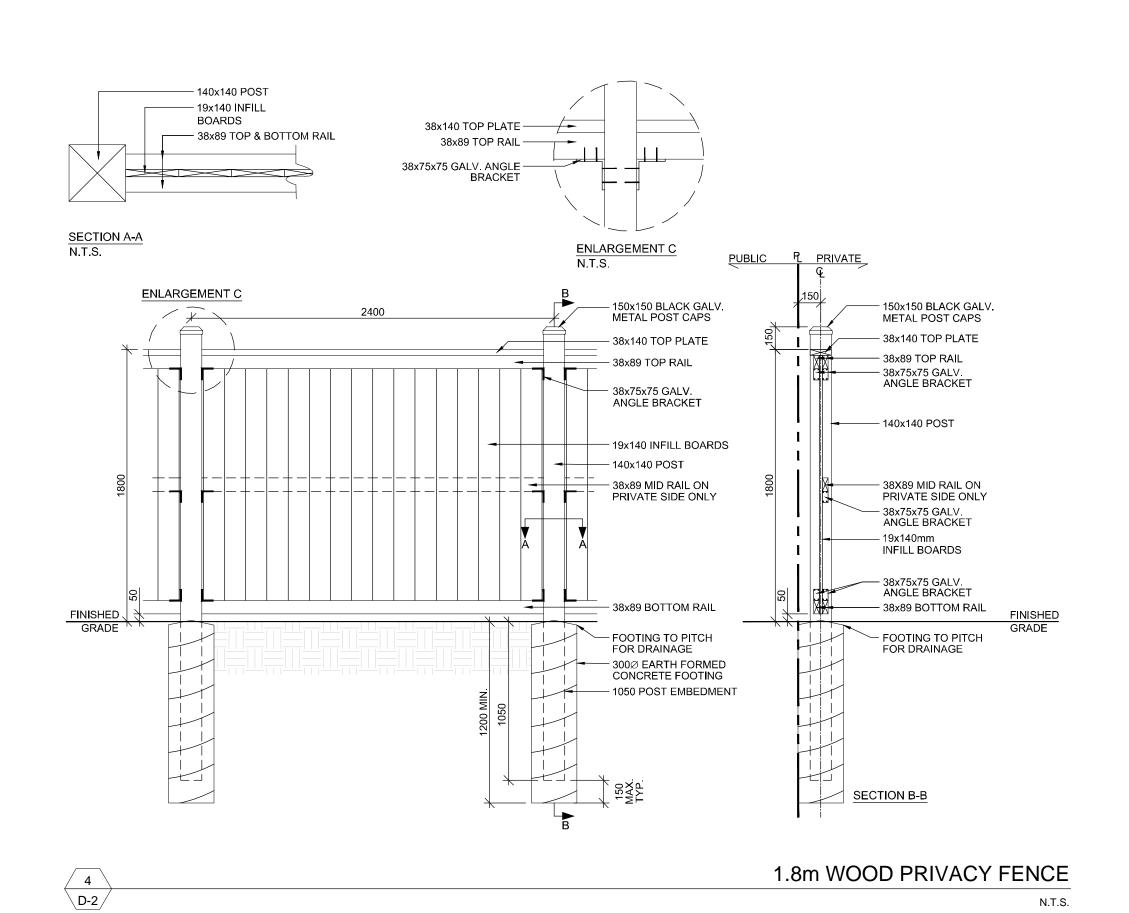

CANOPY CALCULATION CHART - SITE PLAN CONTROL

File Project Number: 2639-SP
File Name: Oakbrook Oakville (Block 1 &2)

City File Numer:
Canopy Cover Target: 20% (Residential

Canopy Cover Target: 20% (Residential)