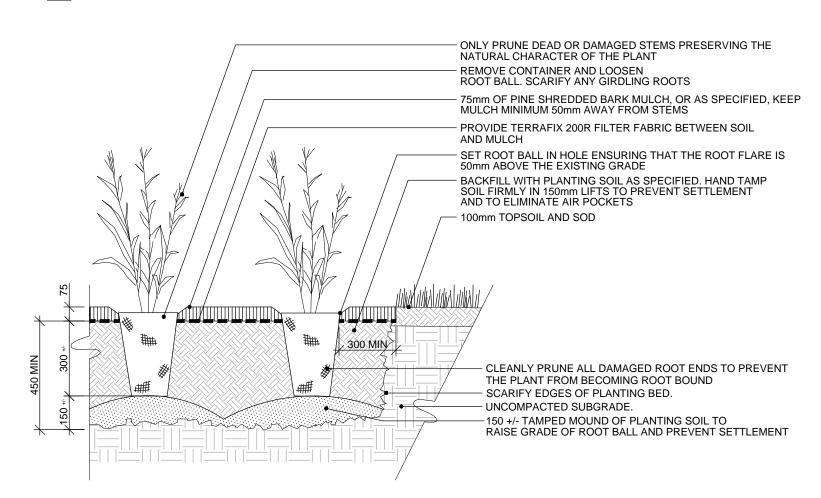

CANOPY CALCULATION CHART - SITE PLAN CONTROL

File Project Number: 2639-SP
File Name: Oakbrook Oakville (Block 1 &2)

City File Numer:
Canopy Cover Target: 20% (Residential

Canopy Cover Target: 20% (Residential)