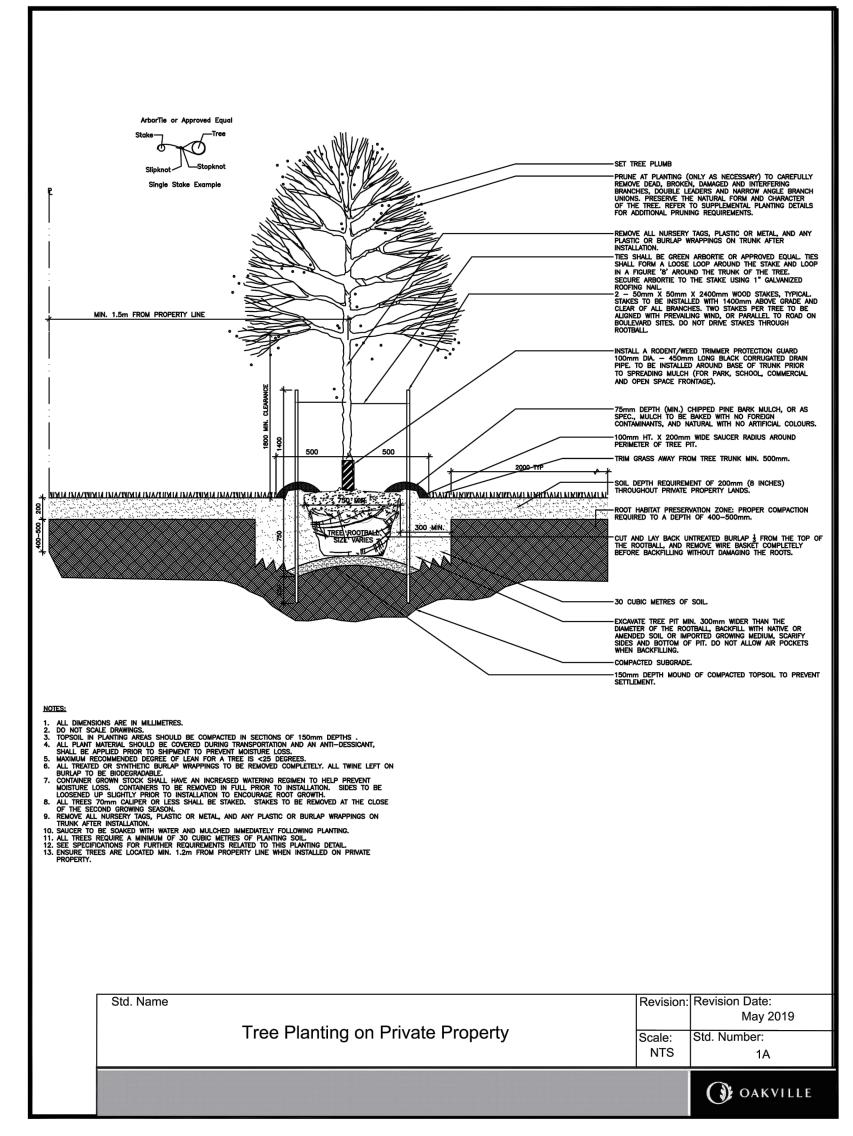

1.5M

UNION GAS LINESMIN. 1.2M DRIVEWAYSMIN, 2.0M

### PAD MOUNTED MAILBOXESMIN. 1.5M UNDERGROUND STORAGE TANKSMIN. 3.0M

\*PLANT SMALL OR MEDIUM TYPE STATURE TREES WHEN PLANTING WITHIN 6M OF THE LIGHT STANDARD OR HYDRO POLE

## TREE PLANTING SPACING

TREE STATURE/SPACING BETWEEN TREES (METRES) LARGE STATURE = 12.0 m TO 14.0 m

## MEDIUM STATURE = 8.0 m TO 9.0 m

SMALL STATURE = 3.0 m TO 8.0 m

ALL SUBDIVISION STREET TREE PLANTINGS THAT COMPLY WITH THE NORTH OAKVILLE URBAN STRATEGIC MANAGEMENT PLAN ARE TO BE CENTRED IN THE BOULEVARD BETWEEN CURB AND SIDEWALK.

DAYLIGHT TRIANGLES - ANY TREE PLANTED NEAR AN INTERSECTION SHALL BE NO CLOSER TO THE STREET CORNER THAN THE

## EXTENSION LINE OF THE DAYLIGHT TRIANGLE.

SMALL STATURE TYPE TREES TO BE PLANTED 10M MINIMUM FROM LARGE STATURE TREES.



# DECIDUOUS TREE PLANTING ON PRIVATE PROPERTY



75mm OF PINE SHREDDED BARK MULCH, OR AS SPECIFIED, KEEP MULCH 50mm MINIMUM AWAY FROM STEMS SET ROOT BALL IN HOLE ENSURING THAT THE ROOT FLARE IS 50mm ABOVE THE EXISTING GRADE BALL & BURLAP - CUT AND REMOVE BURLAP FROM TOP 1/3 OF ROOT BALL <u>POTTED - REMOVE POT AND SCARIFY ANY GIRDLING ROOTS</u> - 100mm TOPSOIL AND SOD - UNCOMPACTED SUBGRADE - BACKFILL WITH PLANTING SOIL AS SPECIFIED. HAND TAMP SOIL FIRMLY IN 150mm LIFTS TO PREVENT SETTLEMENT AND TO ELIMINATE AIR POCKETS SCARIFY EDGES OF PLANTING BED 150 +/- TAMPED MOUND OF PLANTING SOIL TO RAISE GRADE OF ROOT BALL AND PREVENT SETTLEMENT - CLEANLY PRUNE ALL DAMAGED ROOT ENDS TO PREVENT THE PLANT FROM BECOMING ROOT BOUND PROVIDE TERRAFIX 200R FILTER FABRIC BETWEEN SOIL AND MULCH

INSTALLATI