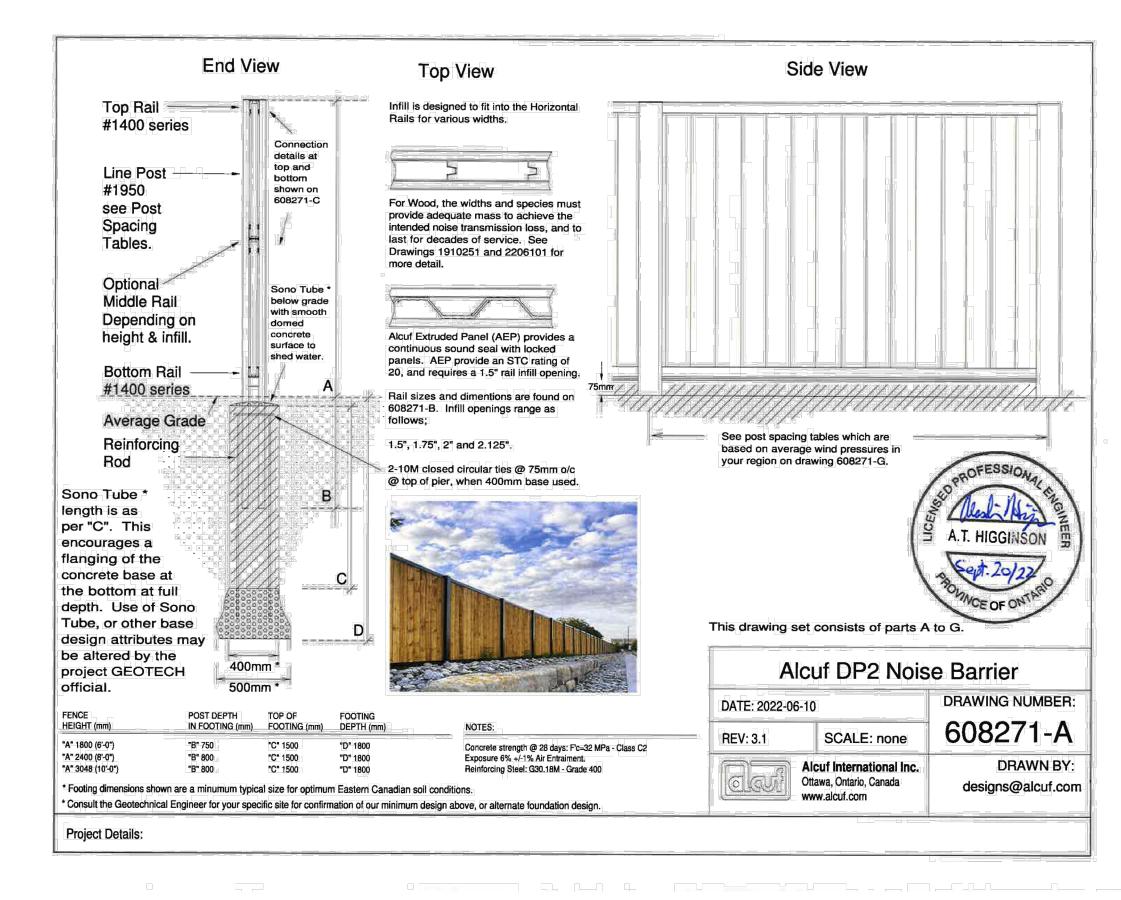

CANOPY CALCULATION CHART - SITE PLAN CONTROL

File Project Number: 2639-SP
File Name: Oakbrook Oakville (Block 1 &2)

City File Numer:
Canopy Cover Target: 20% (Residential

Canopy Cover Target: 20% (Residential)