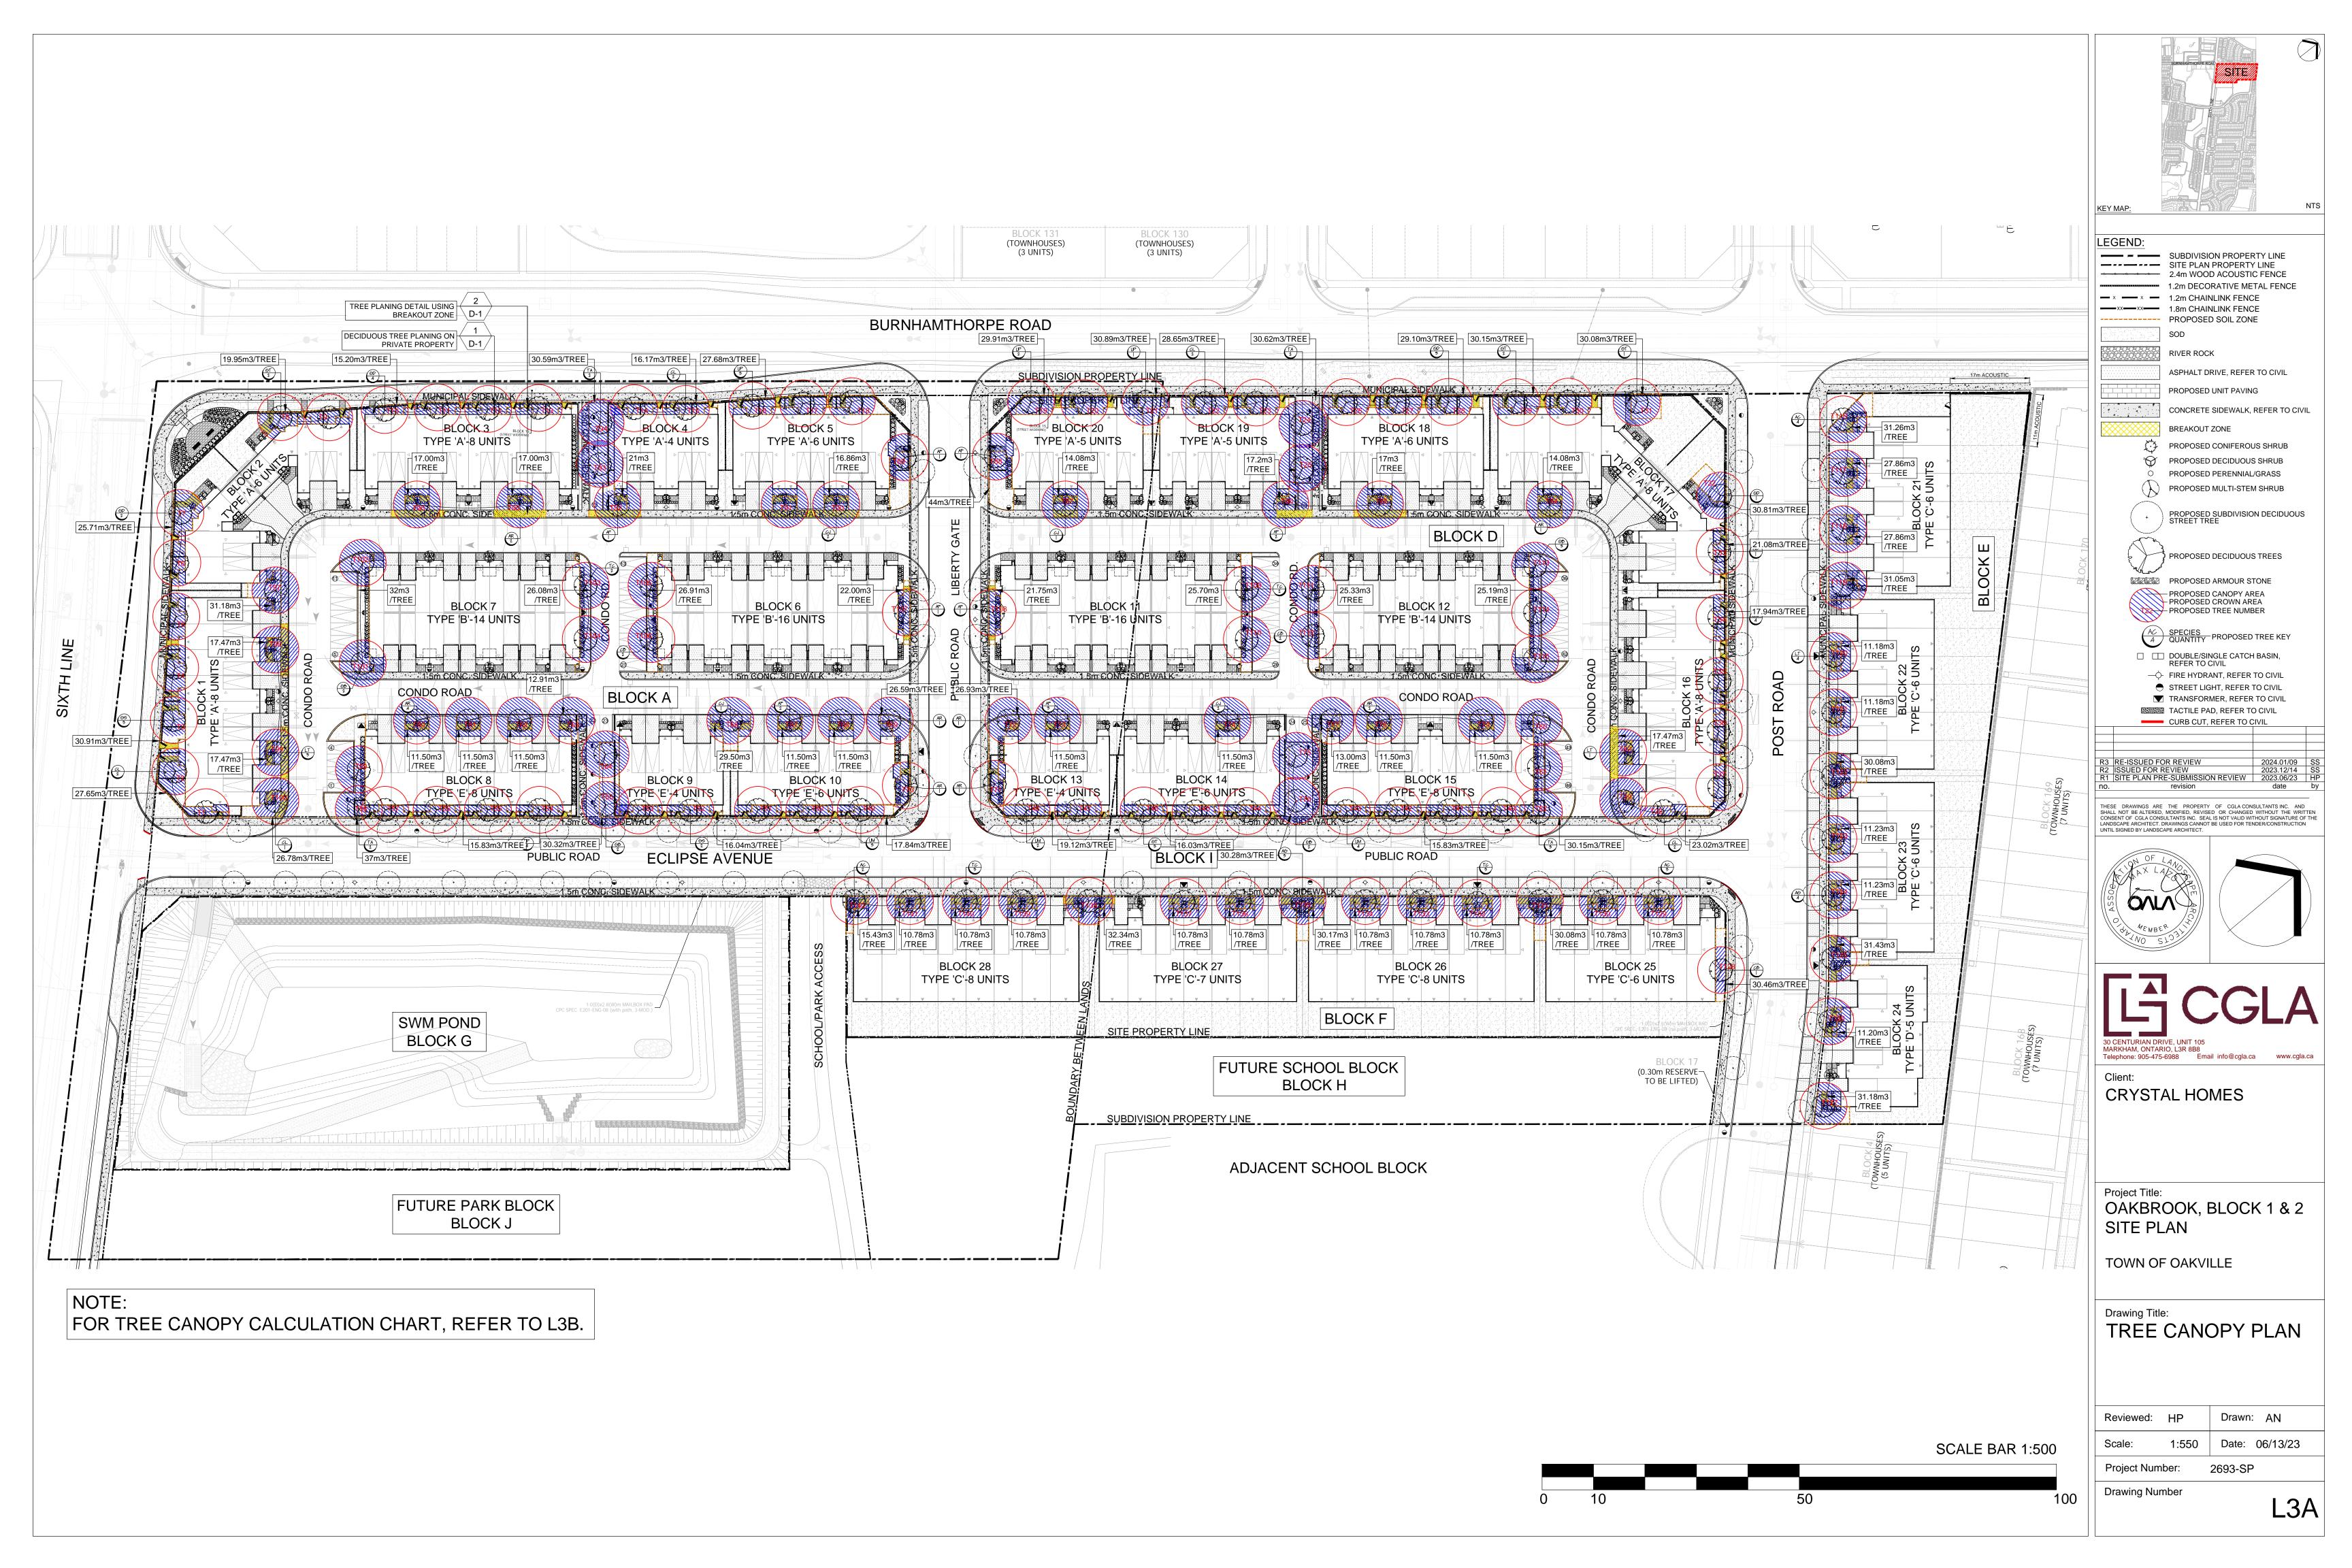

CANOPY CALCULATION CHART - SITE PLAN CONTROL

File Project Number: 2639-SP
File Name: Oakbrook Oakville (Block 1 &2)

City File Numer:
Canopy Cover Target: 20% (Residential

Canopy Cover Target: 20% (Residential)