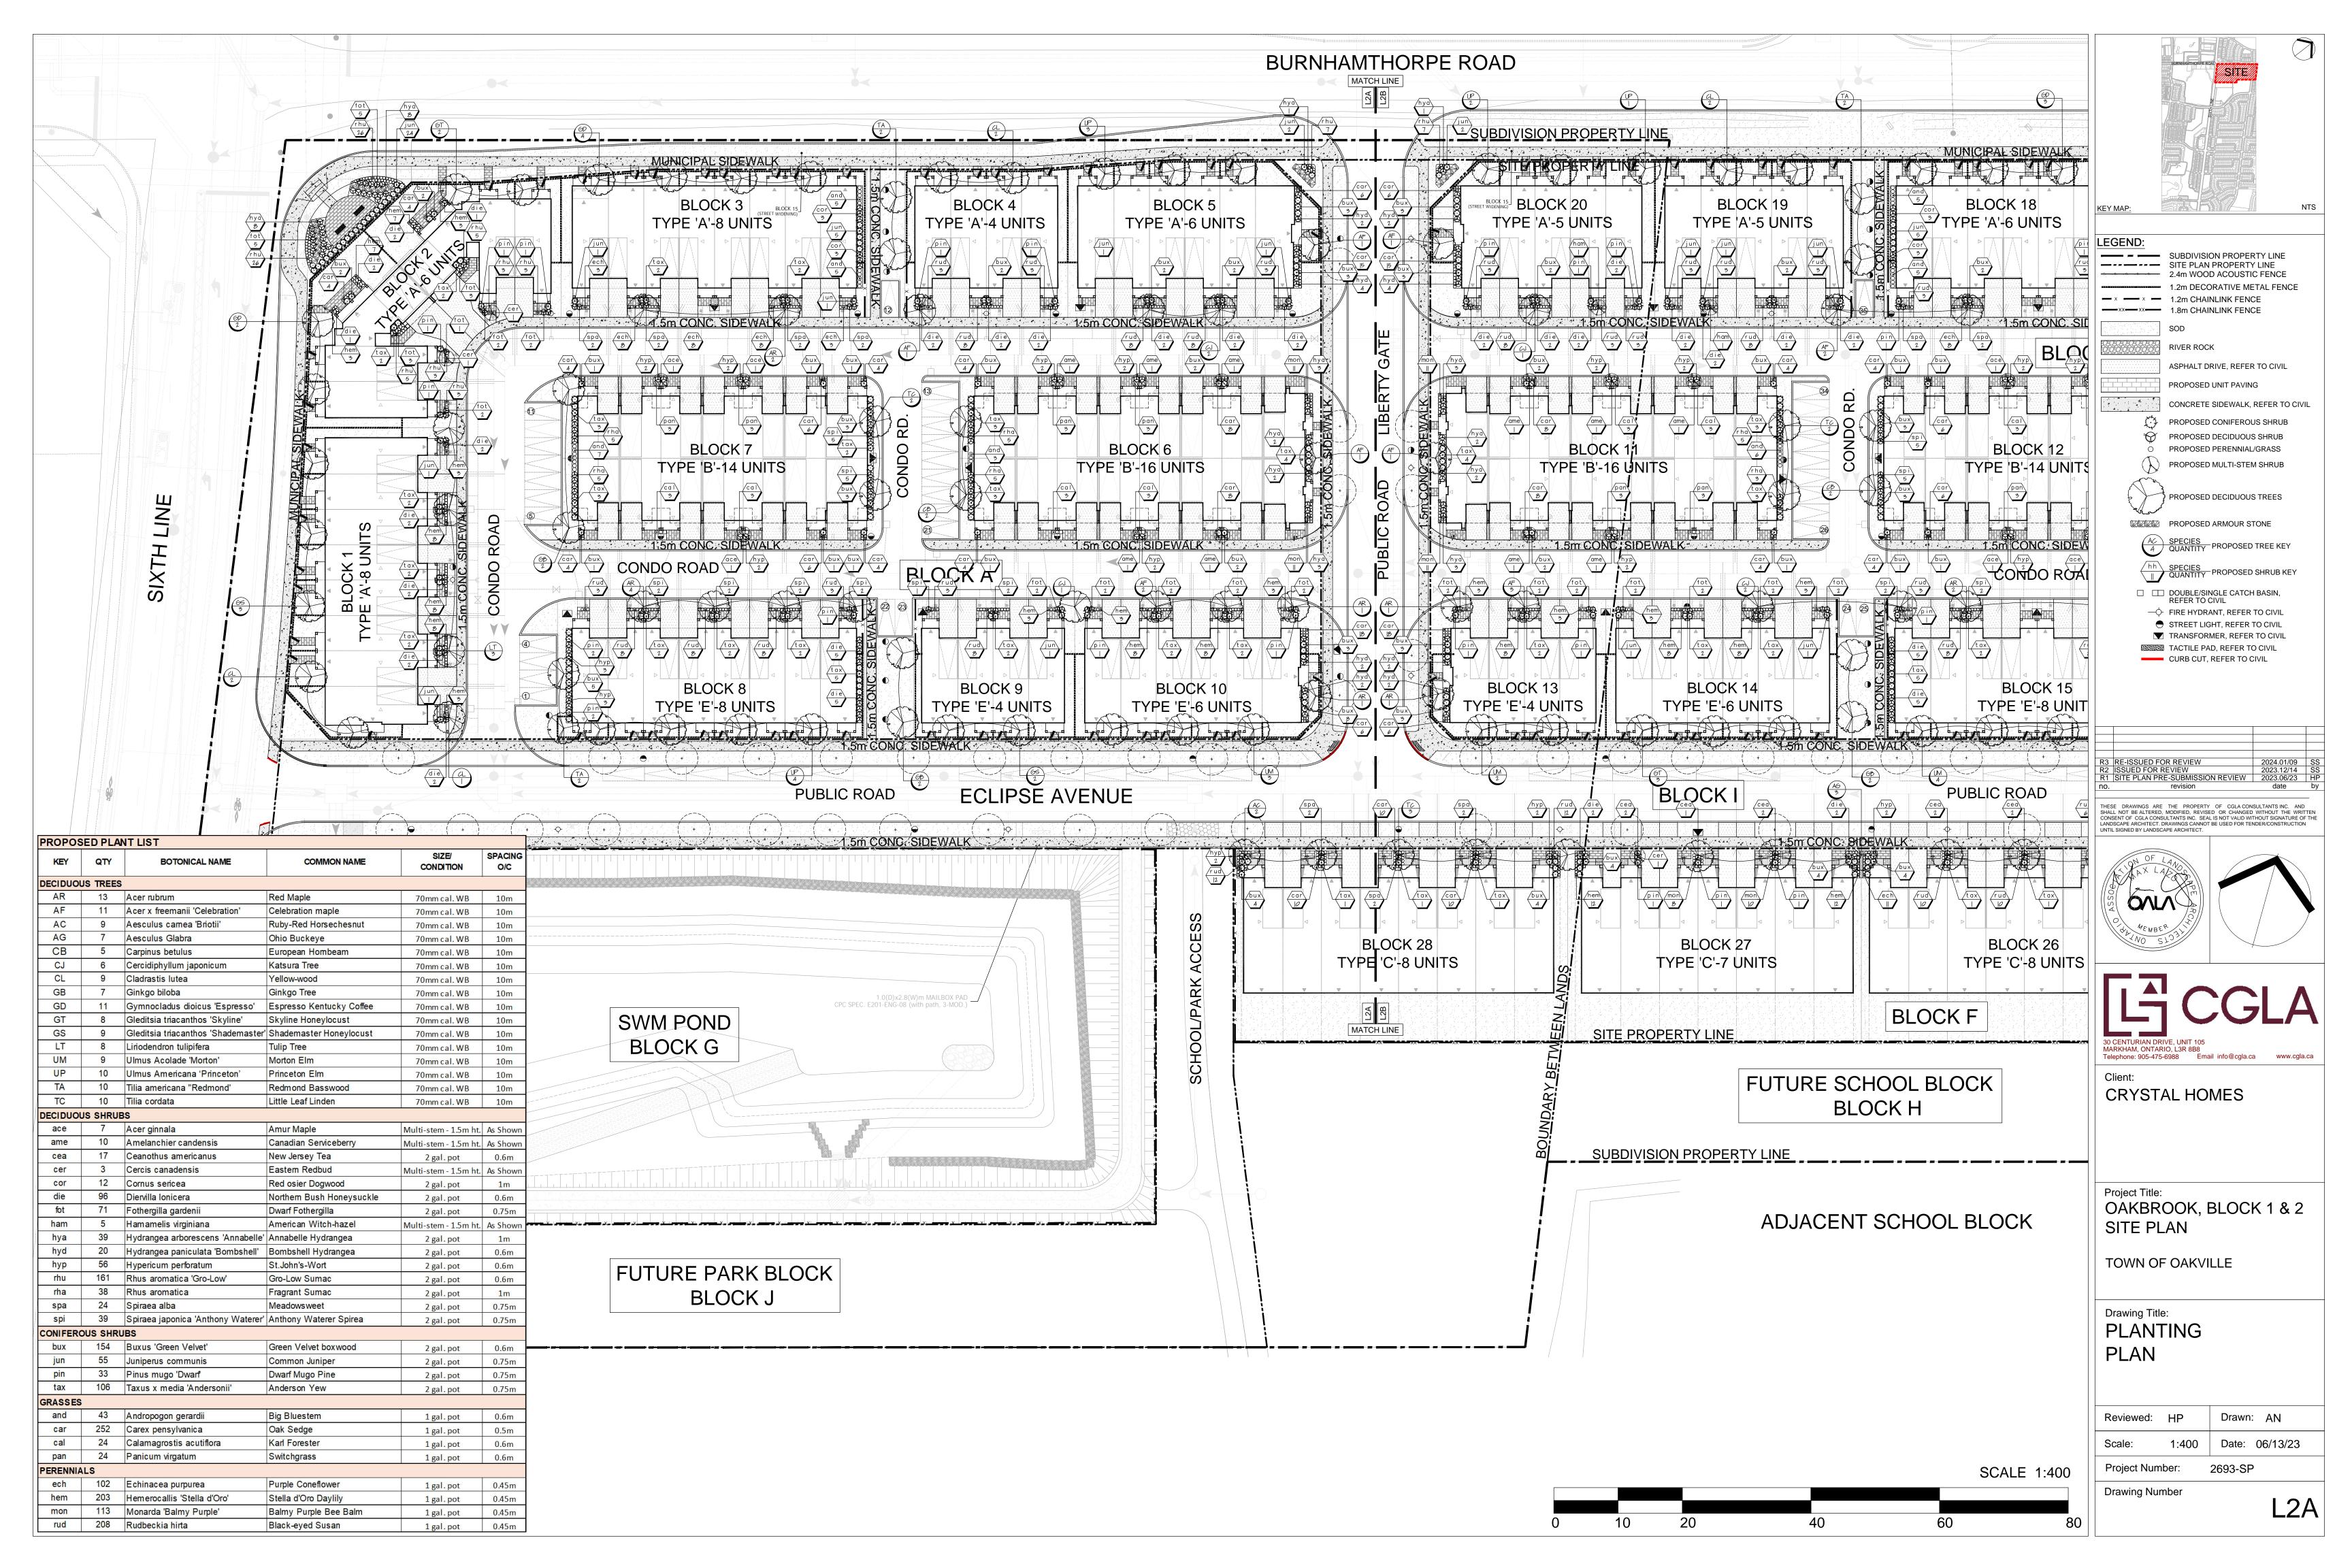

CANOPY CALCULATION CHART - SITE PLAN CONTROL

File Project Number: 2639-SP
File Name: Oakbrook Oakville (Block 1 &2)

City File Numer:
Canopy Cover Target: 20% (Residential

Canopy Cover Target: 20% (Residential)