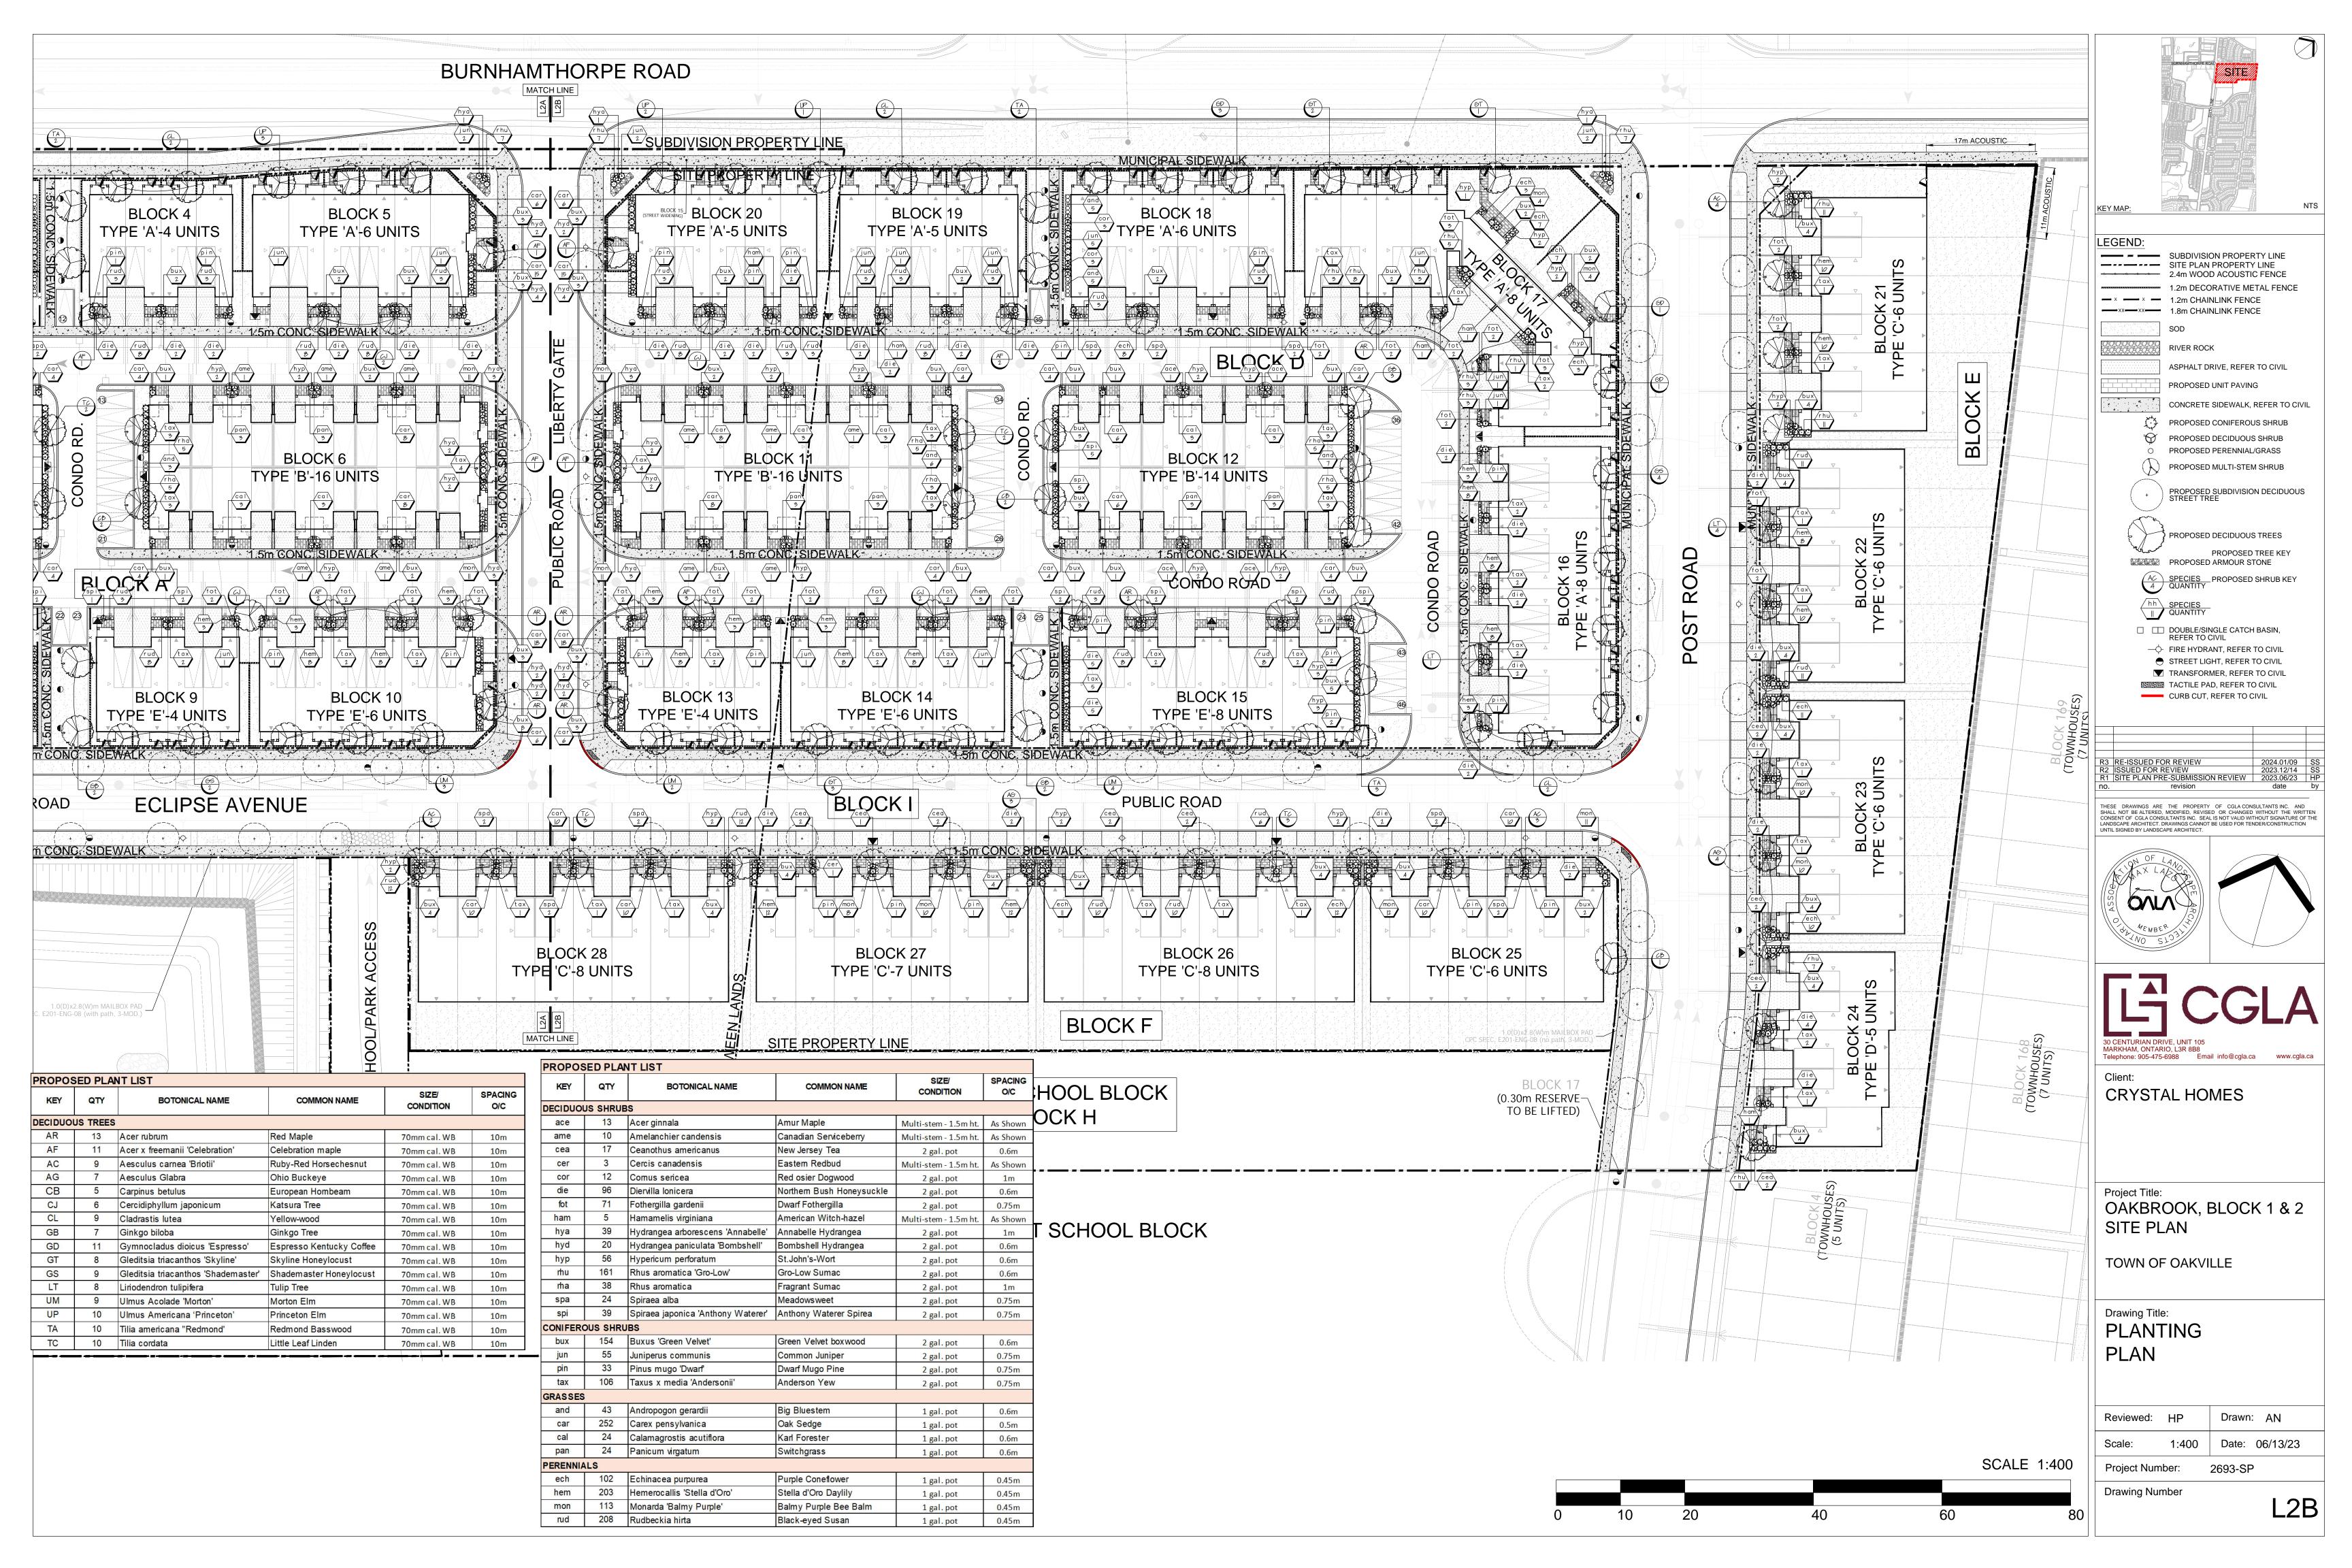

CANOPY CALCULATION CHART - SITE PLAN CONTROL

File Project Number: 2639-SP
File Name: Oakbrook Oakville (Block 1 &2)

City File Numer:
Canopy Cover Target: 20% (Residential

Canopy Cover Target: 20% (Residential)