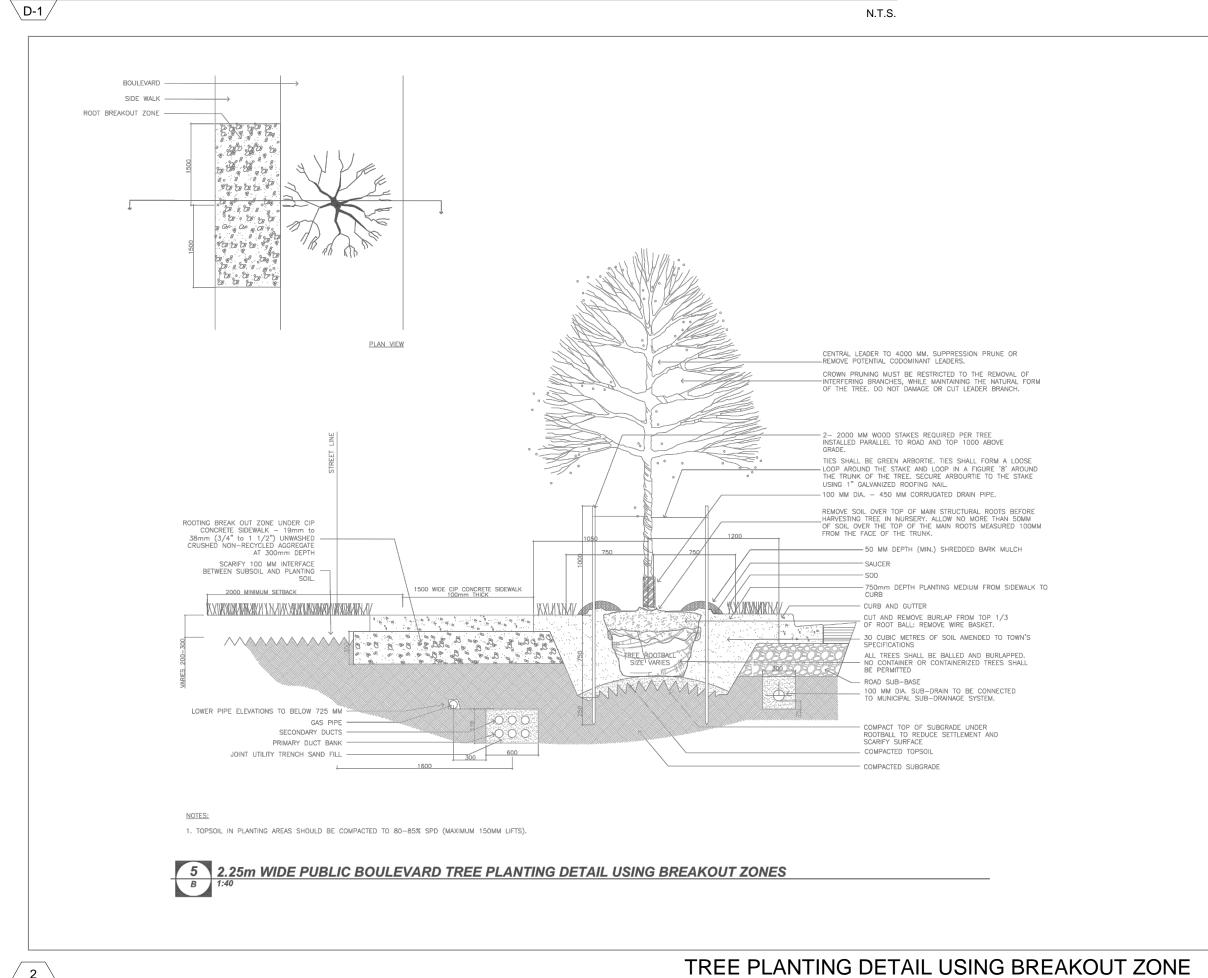

M

### PAD MOUNTED MAILBOXESMIN. 1.5M UNDERGROUND STORAGE TANKSMIN. 3.0M

\*PLANT SMALL OR MEDIUM TYPE STATURE TREES WHEN PLANTING WITHIN 6M OF THE LIGHT STANDARD OR HYDRO POLE

## TREE PLANTING SPACING

TREE STATURE/SPACING BETWEEN TREES (METRES) LARGE STATURE = 12.0 m TO 14.0 m

## MEDIUM STATURE = 8.0 m TO 9.0 m

SMALL STATURE = 3.0 m TO 8.0 m

ALL SUBDIVISION STREET TREE PLANTINGS THAT COMPLY WITH THE NORTH OAKVILLE URBAN STRATEGIC MANAGEMENT PLAN ARE TO BE CENTRED IN THE BOULEVARD BETWEEN CURB AND SIDEWALK.

DAYLIGHT TRIANGLES - ANY TREE PLANTED NEAR AN INTERSECTION SHALL BE NO CLOSER TO THE STREET CORNER THAN THE

## EXTENSION LINE OF THE DAYLIGHT TRIANGLE.

SMALL STATURE TYPE TREES TO BE PLANTED 10M MINIMUM FROM LARGE STATURE TREES.



# DECIDUOUS TREE PLANTING ON PRIVATE PROPERTY



75mm OF PINE SHREDDED BARK MULCH, OR AS SPECIFIED, KEEP MULCH 50mm MINIMUM AWAY FROM STEMS SET ROOT BALL IN HOLE ENSURING THAT THE ROOT FLARE IS 50mm ABOVE THE EXISTING GRADE BALL & BURLAP - CUT AND REMOVE BURLAP FROM TOP 1/3 OF ROOT BALL <u>POTTED - REMOVE POT AND SCARIFY ANY GIRDLING ROOTS</u> - 100mm TOPSOIL AND SOD - UNCOMPACTED SUBGRADE - BACKFILL WITH PLANTING SOIL AS SPECIFIED. HAND TAMP SOIL FIRMLY IN 150mm LIFTS TO PREVENT SETTLEMENT AND TO ELIMINATE AIR POCKETS SCARIFY EDGES OF PLANTING BED 150 +/- TAMPED MOUND OF PLANTING SOIL TO RAISE GRADE OF ROOT BALL AND PREVENT SETTLEMENT - CLEANLY PRUNE ALL DAMAGED ROOT ENDS TO PREVENT THE PLANT FROM BECOMING ROOT BOUND PROVIDE TERRAFIX 200R FILTER FABRIC BETWEEN SOIL AND MULCH

INSTALLATION METHODS: (AS NOTED ON PLANT LIST) 1. CONTAINER