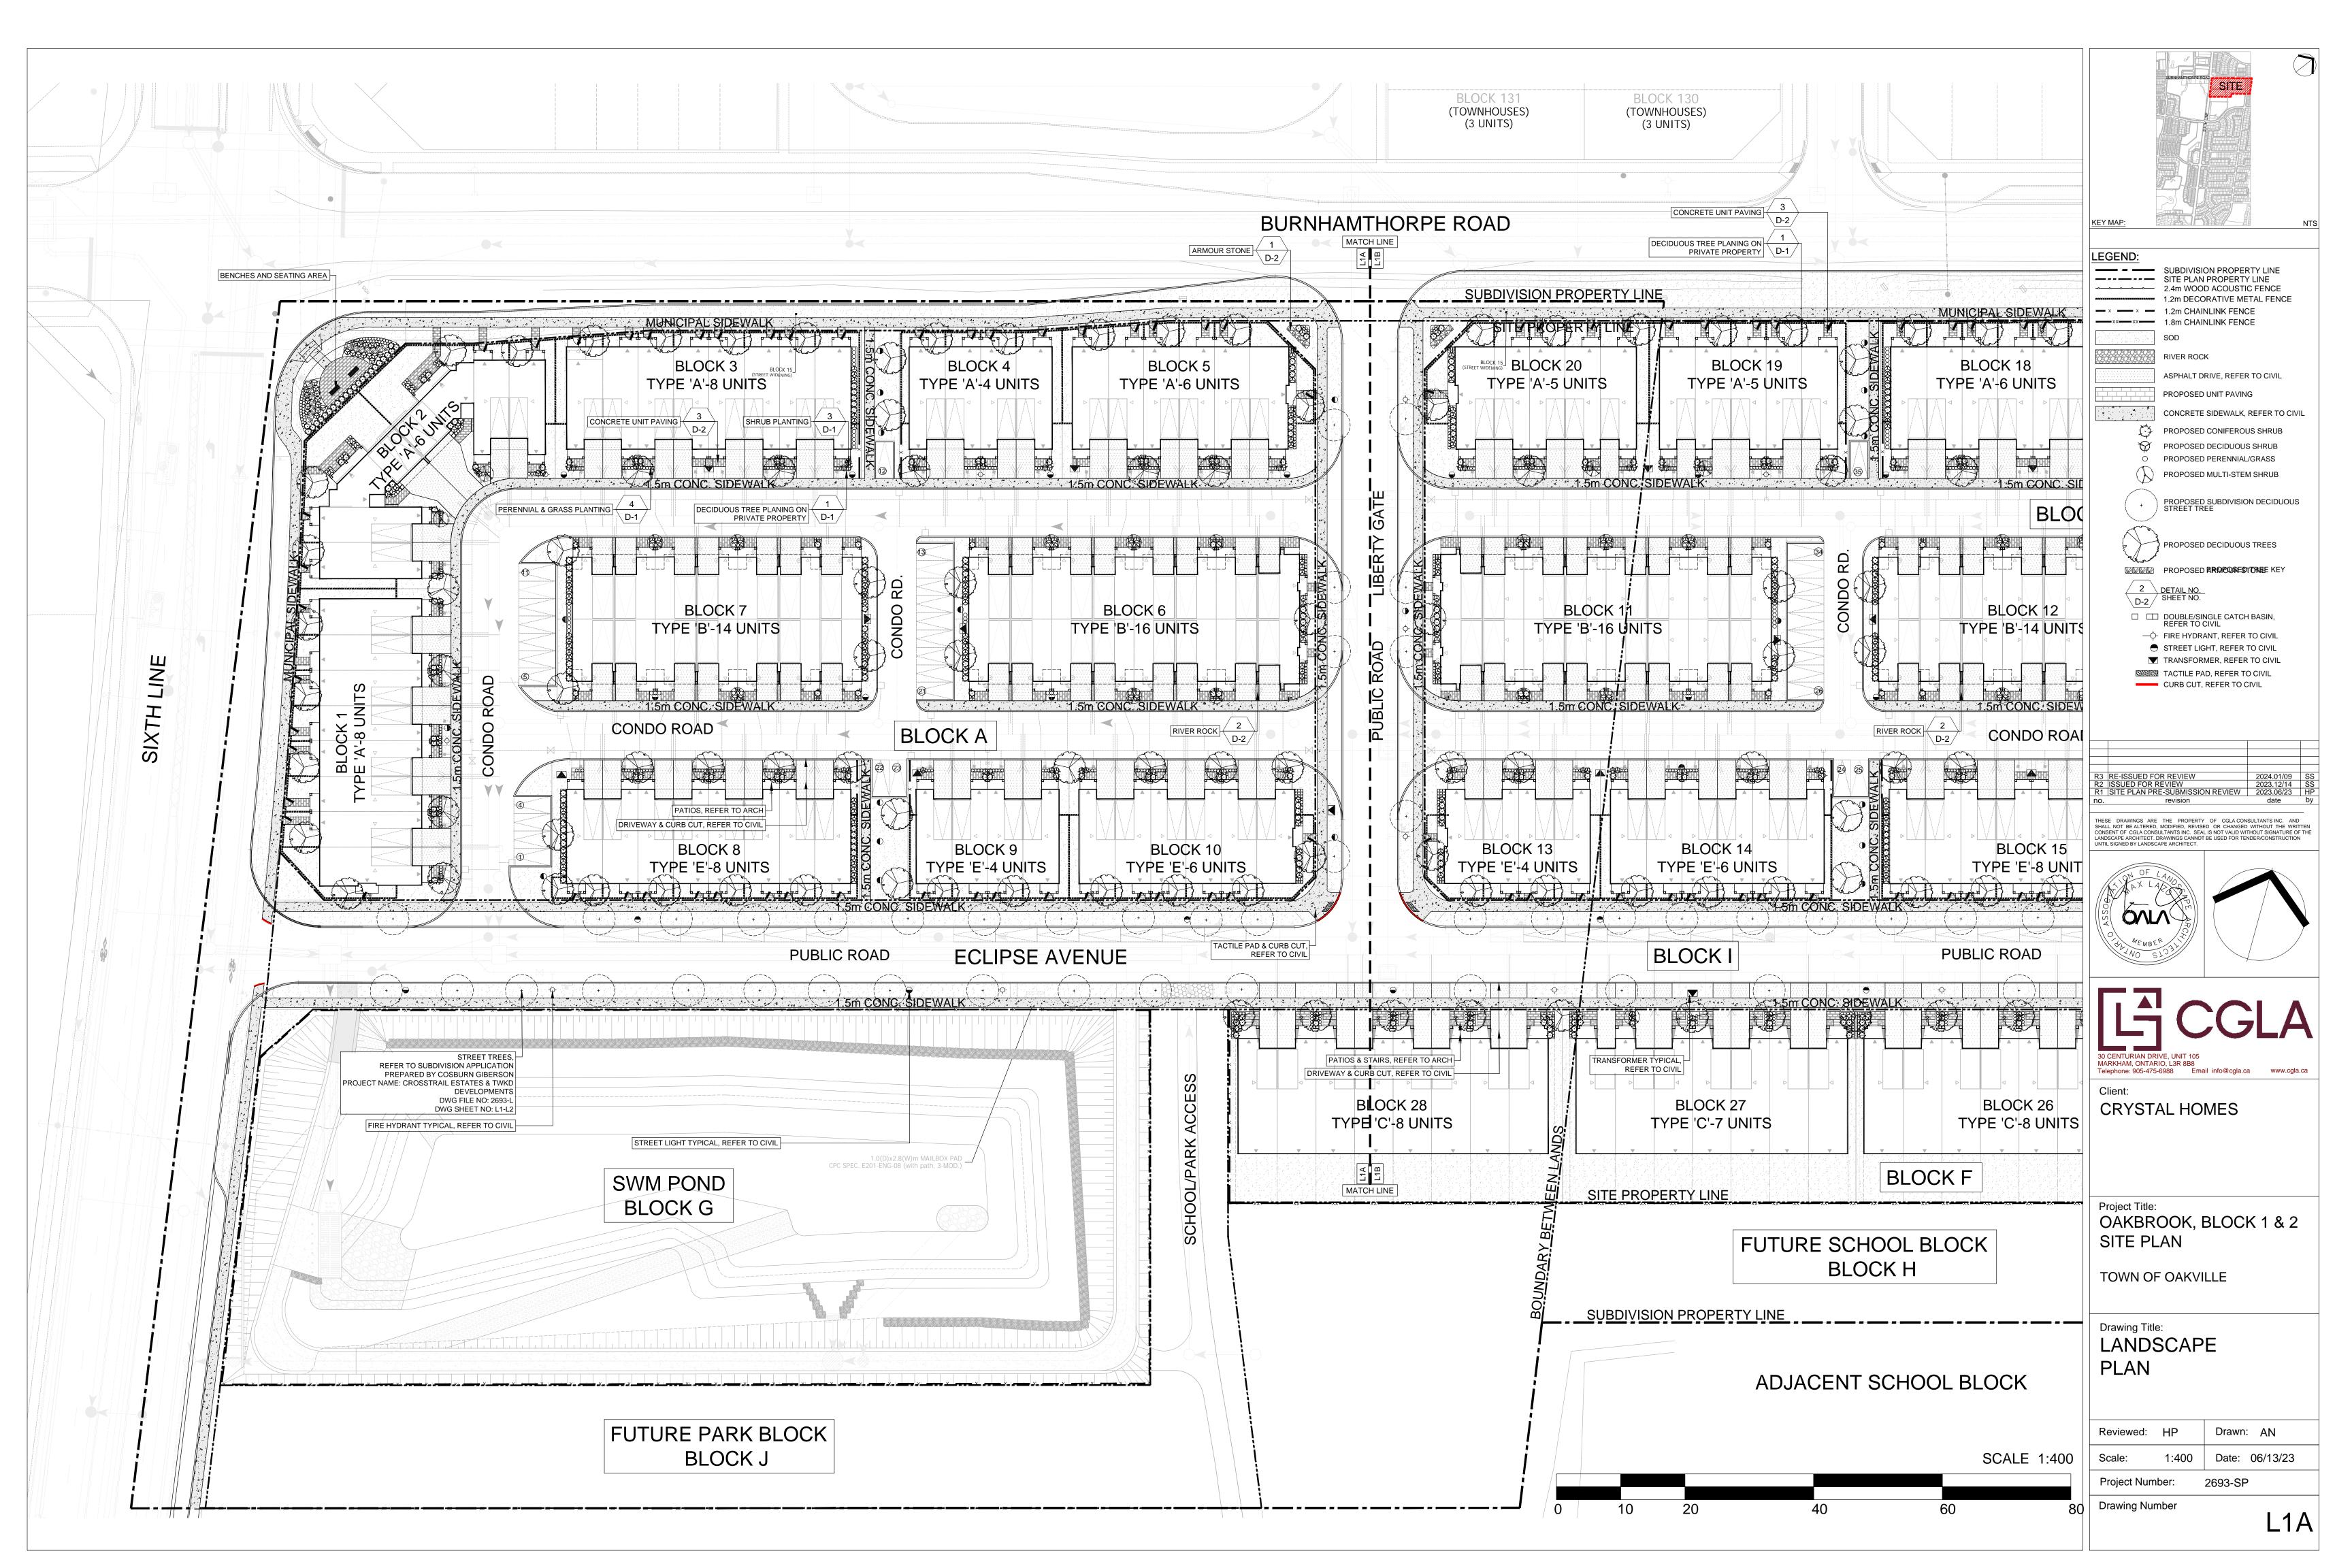

CANOPY CALCULATION CHART - SITE PLAN CONTROL

File Project Number: 2639-SP
File Name: Oakbrook Oakville (Block 1 &2)

City File Numer:
Canopy Cover Target: 20% (Residential

Canopy Cover Target: 20% (Residential)