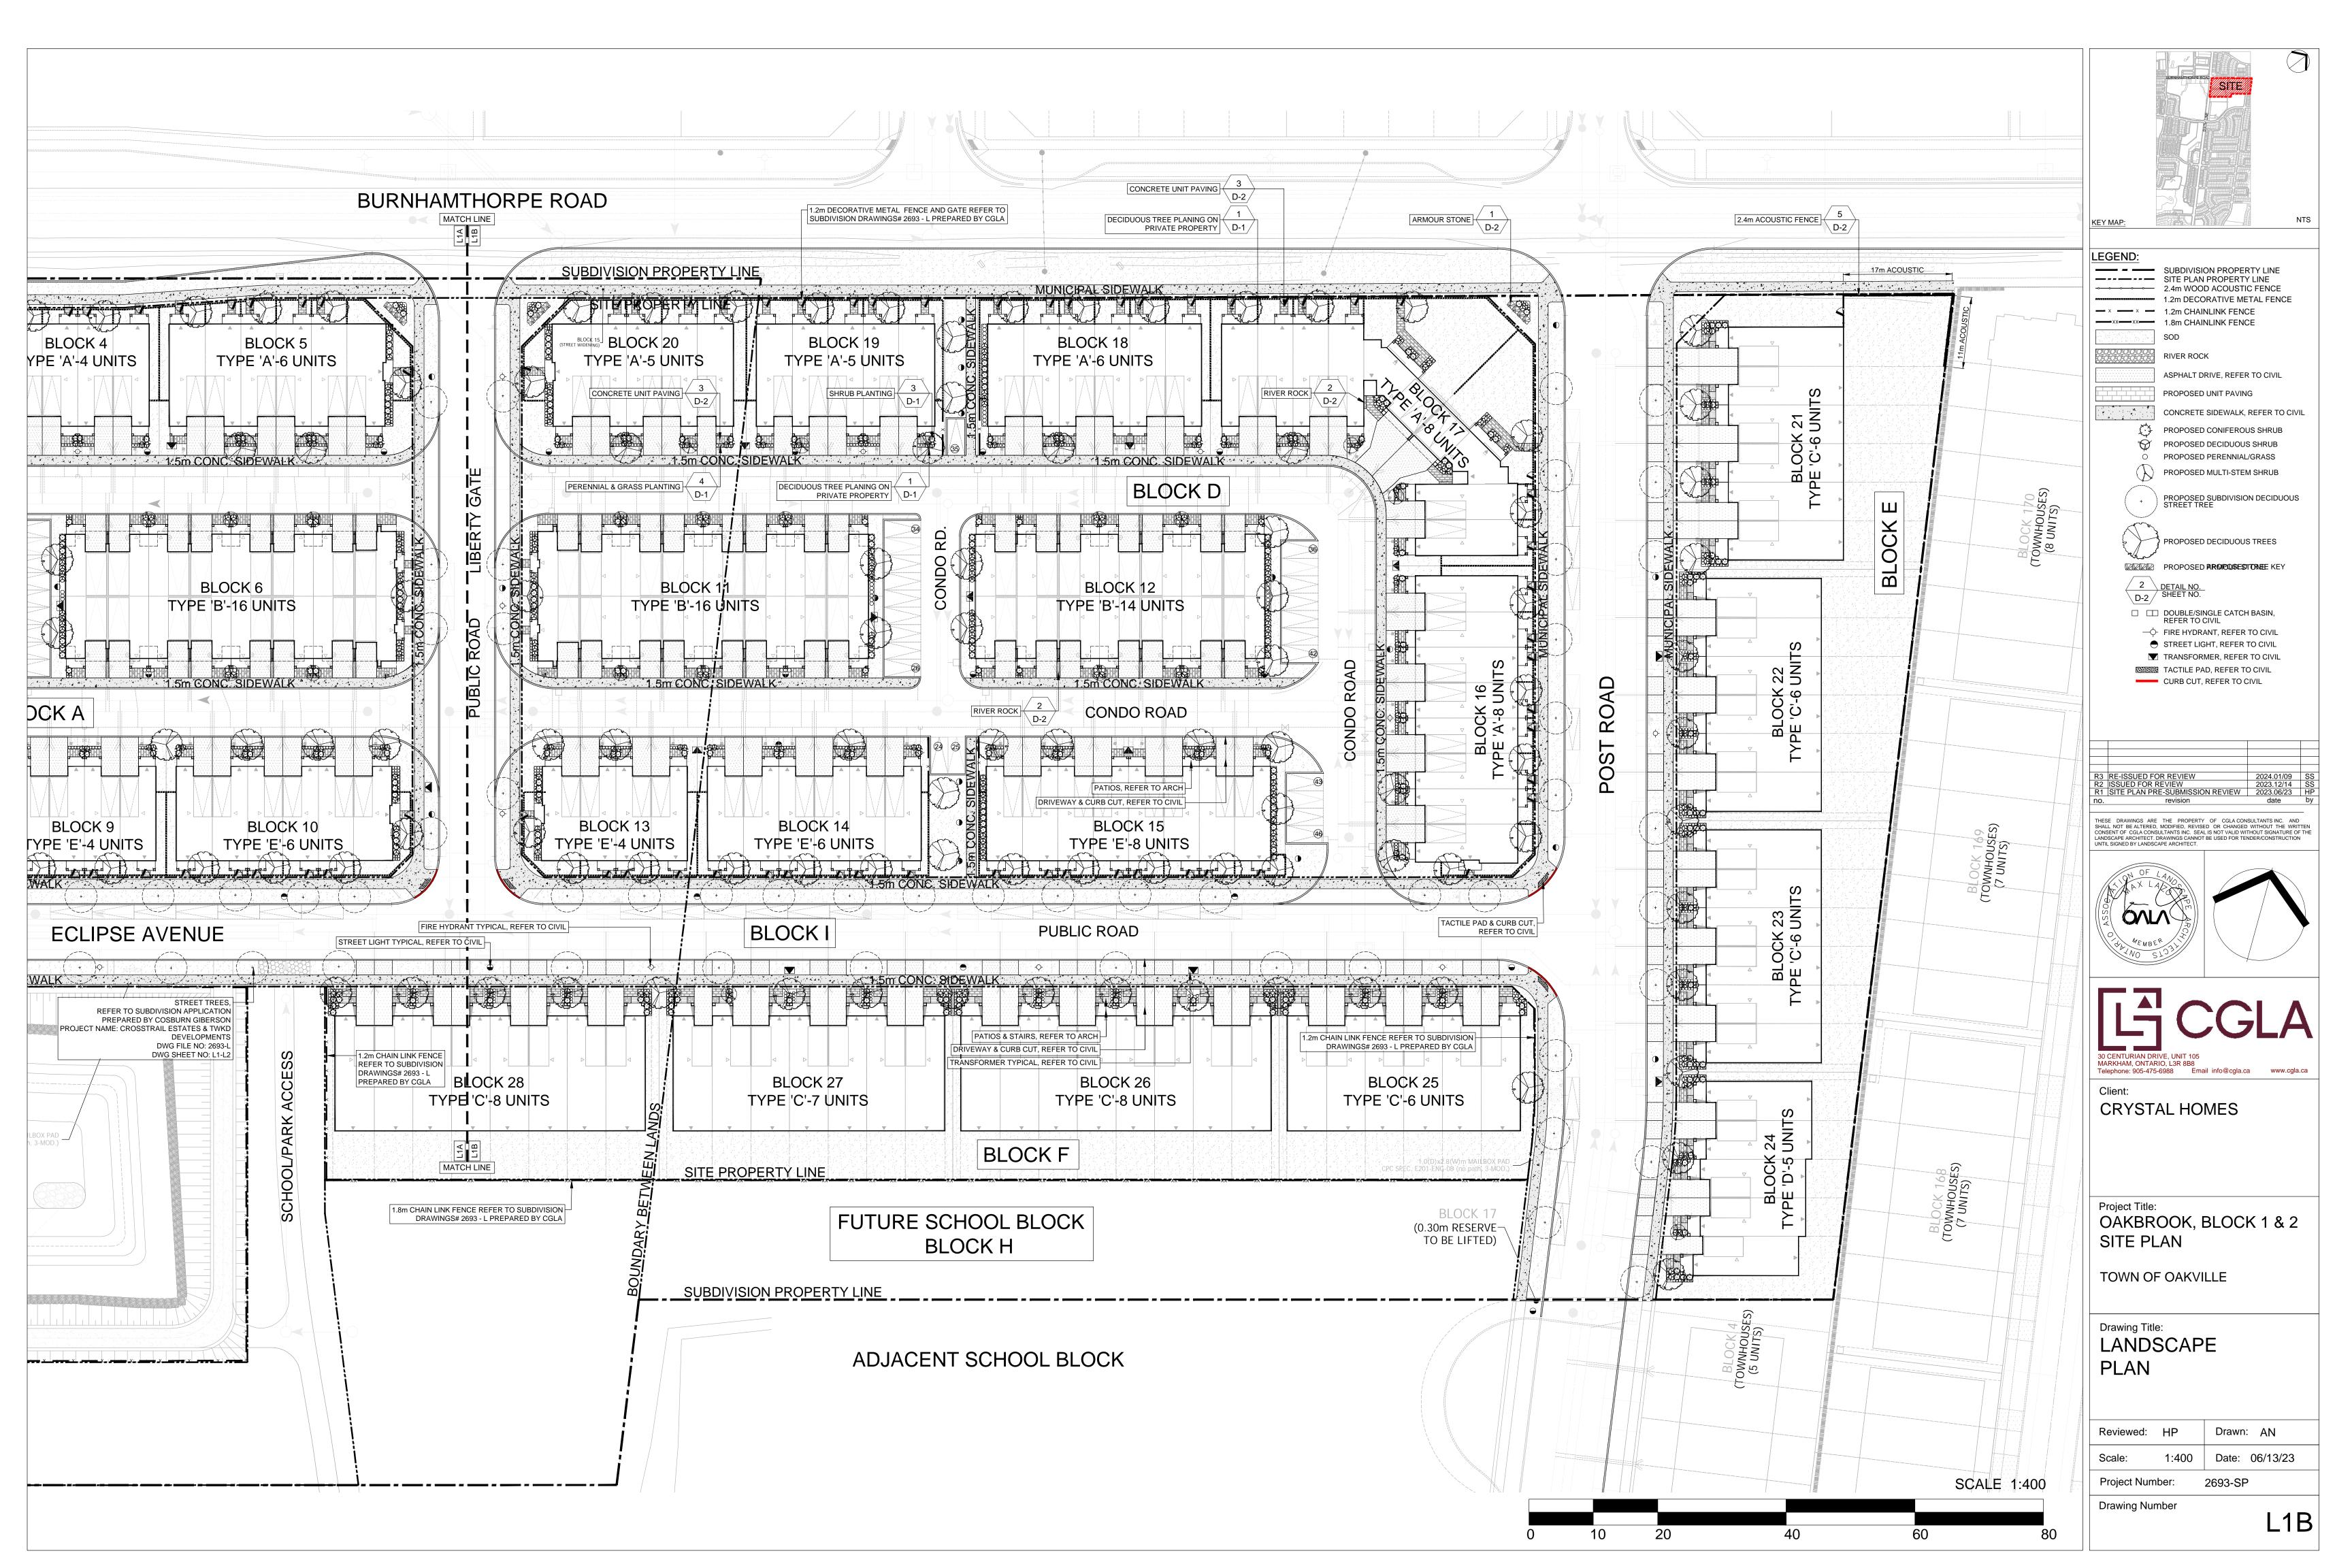

CANOPY CALCULATION CHART - SITE PLAN CONTROL

File Project Number: 2639-SP
File Name: Oakbrook Oakville (Block 1 &2)

City File Numer:
Canopy Cover Target: 20% (Residential

Canopy Cover Target: 20% (Residential)