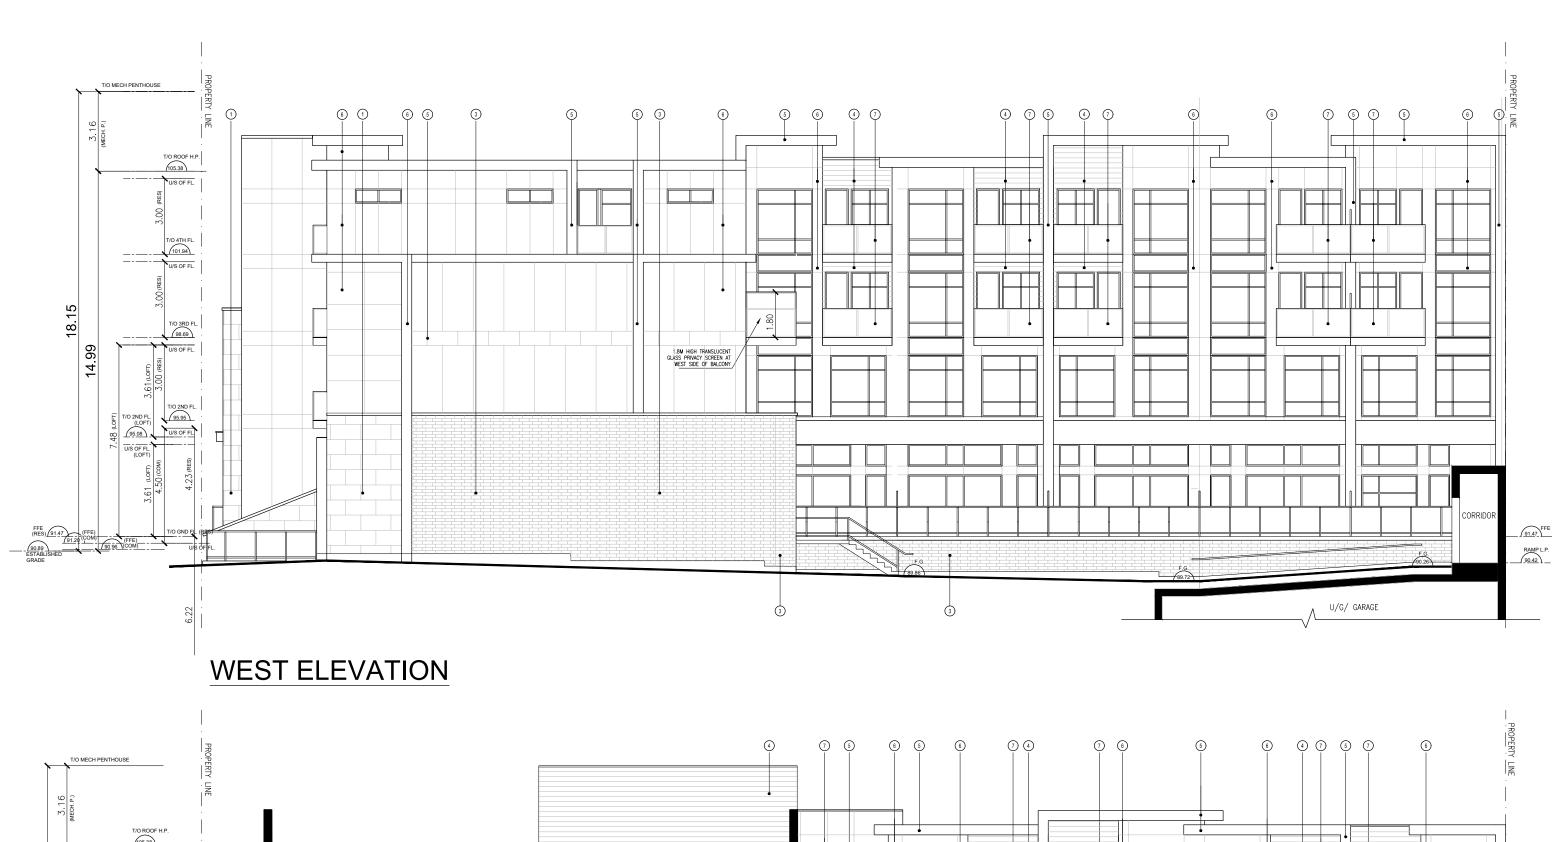

commencement of work.

DO NOT SCALE DRAWINGS

EXTERIOR MATERIALS LEGEND

1 MASONRY - STONE VENEER
COLOUR LIMESTONE
MANUFACTURER: ARRISCRAFT - ADAIR

2 MASONRY - STONE PANELS
COLOUR LIMESTONE
MANUFACTURER: T.B.D.
MORTAR: MORTAR
3 MASONRY - BRICK VENEER
COLOUR LIMESTONE
MANUFACTURER: T.B.D.

HORIZ METAL-SIDING
COLOUR: WALNUT
MANUFACTURER: BELLARA

 METAL-PANEL-1
 COLOUR: ANDDIC CLEAR
MANUFACTURER: T.B.D.

(8) METAL - PANEL - 2
COLOUR: DARK BRONZE
MANUFACTURER: T.B.D.

(7) PREFINISHED ALUMINIUM AND GLASS
GUARD RAILING:
FRAME COLOUR: DARK GREY
GLASS OPACITY: CLEAR
MANUFACTURER: T.B.D.

(8) PREFINISHED ALUMINIUM AND GLASS

GANOPY METAL - PANEL - 2
COLOUR: DARK GREY
MANUFACTURER: T.B.D.

GUTHRIE MUSCOVITCH

A R C H I T E C T S

Tel:(416) 252-5679 Fax: (416) 252-9637 770 Brown's Line, Toronto, Ontario M8W 3W2

EXTERIOR MATERIALS LEGEND MASONRY - STONE VENEER
COLOUR: LIMESTONE
MANUFACTURER: ARRISCRAFT - ADAIR

- 2 MASONRY STONE PANELS
  COLOUR: LIMESTONE
  MANUFACTURER: T.B.D.
  MORTAR: MORTAR
- MASONRY BRICK VENEER
   COLOUR: LIMESTONE
   MANUFACTURER: T.B.D. 4 HORIZ. METAL-SIDING COLOUR: WALNUT MANUFACTURER: BELLARA
- 5 METAL PANEL 1 COLOUR: ANODIC CLEAR MANUFACTURER: T.B.D.
- 6 METAL PANEL 2 COLOUR: DARK BRONZE MANUFACTURER: T.B.D.
- 7 PREFINISHED ALUMINIUM AND GLASS
  GUARD RALING
  FRAME COLOUR: DARK GREY
  GLASS OPACITY: CLEAR
  MANUFACTURER: T.B.D.
- GANOPY METAL PANEL 2
   COLOUR: DARK GREY
   MANUFACTURER: T.B.D.