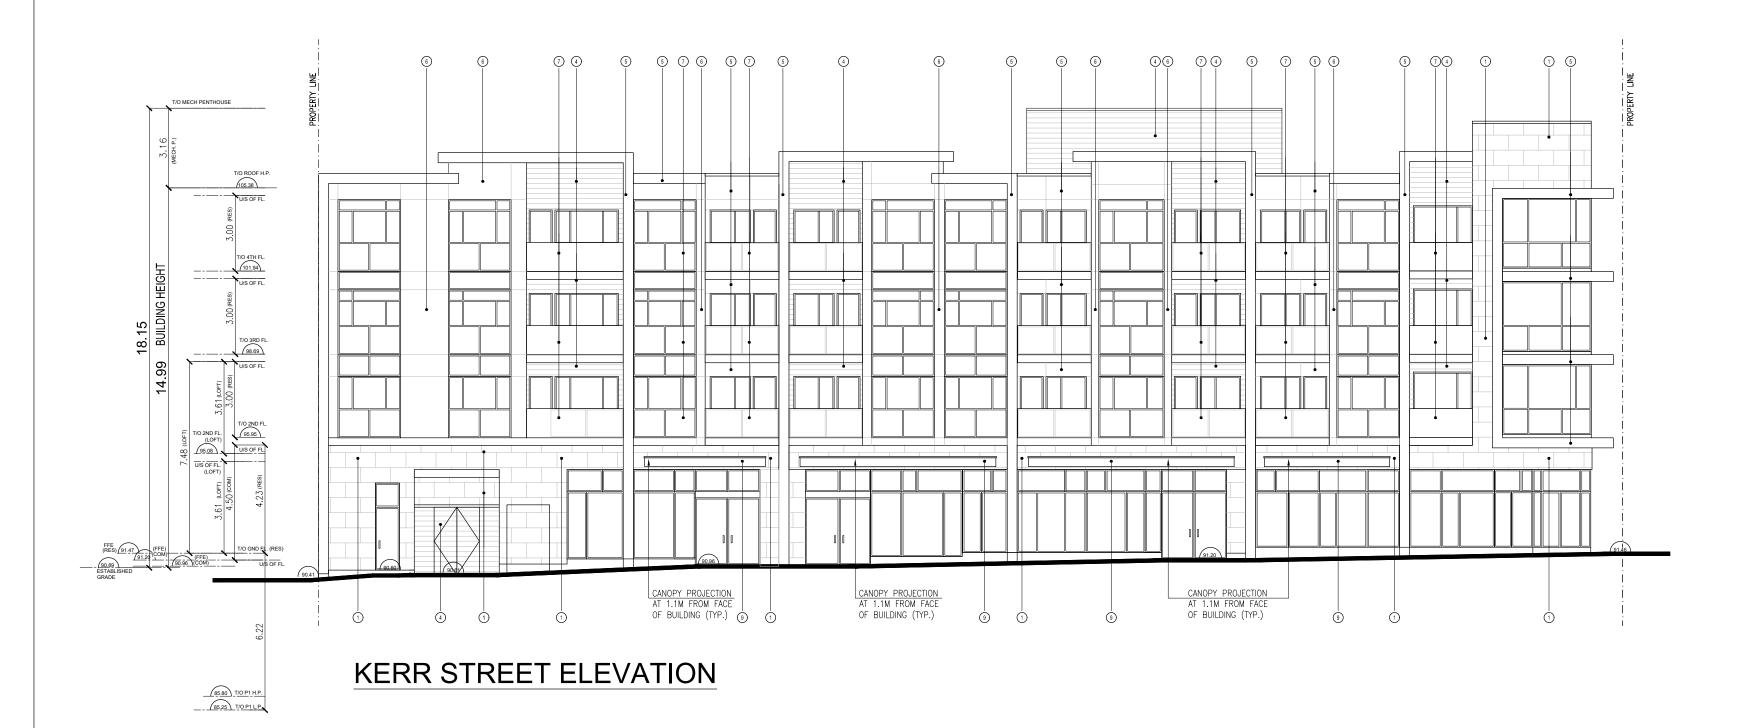

| Main Wall Proportions Deanne Avenue |        |        |        |        | Main Wall Proportions |         |        |        |    |  |  |
|-------------------------------------|--------|--------|--------|--------|-----------------------|---------|--------|--------|----|--|--|
|                                     |        |        |        |        | Kerr Street           | reet    |        |        |    |  |  |
|                                     | LEVEL  |        |        |        |                       |         |        | LEVEL  |    |  |  |
| SETBACK (m)                         | GND    | 2ND    | 3RD    | 4TH    | SETBACK (m)           | GND     | 2ND    | 3RD    | 41 |  |  |
| 0.9                                 | 14.45% | 21.42% | 0.00%  | 0.00%  | 0.9                   | 0.00%   | 8.89%  | 8.89%  | 8  |  |  |
| 1.3                                 | 8.32%  | 11.02% | 14.64% | 11.25% | 1.3                   | 0.00%   | 45.21% | 45.21% | 45 |  |  |
| 1.66                                | 0.00%  | 0.00%  | 27.23% | 37.39% | 1.66                  | 100.00% | 0.00%  | 0.00%  | 0  |  |  |
| 2.5                                 | 54.65% | 48.61% | 36.77% | 36.47% | 2.5                   | 0.00%   | 45.90% | 45.90% | 45 |  |  |
| 5.05                                | 8.35%  | 7.01%  | 14.00% | 9.22%  |                       |         |        |        |    |  |  |
| 5.95                                | 14.23% | 5.54%  | 7.36%  | 5.66%  |                       |         |        |        |    |  |  |
| 6.95                                | 0.00%  | 6.40%  | 0.00%  | 0.00%  |                       |         |        |        |    |  |  |

EXTERIOR MATERIALS LEGEND MASONRY - STONE VENEER
COLOUR: LIMESTONE
MANUFACTURER: ARRISCRAFT - ADAIR

- 2 MASONRY STONE PANELS
  COLOUR: LIMESTONE
  MANUFACTURER: T.B.D.
  MORTAR: MORTAR
- MASONRY BRICK VENEER
   COLOUR: LIMESTONE
   MANUFACTURER: T.B.D. 4 HORIZ. METAL-SIDING COLOUR: WALNUT MANUFACTURER: BELLARA
- 5 METAL PANEL 1 COLOUR: ANODIC CLEAR MANUFACTURER: T.B.D.
- 6 METAL PANEL 2 COLOUR: DARK BRONZE MANUFACTURER: T.B.D.
- 7 PREFINISHED ALUMINIUM AND GLASS
  GUARD RALING
  FRAME COLOUR: DARK GREY
  GLASS OPACITY: CLEAR
  MANUFACTURER: T.B.D.
- GANOPY METAL PANEL 2
   COLOUR: DARK GREY
   MANUFACTURER: T.B.D.

## GUTHRIE MUSCOVITCH A R C H I T E C T S

Tel:(416) 252-5679 Fax: (416) 252-9637 770 Brown's Line, Toronto, Ontario M8W 3W2

RISE KERR PARTNERSHIP LIMITED RAM.DINARY@GMAIL.COM

224 KERR STREET OAKVILLE, ONTARIO