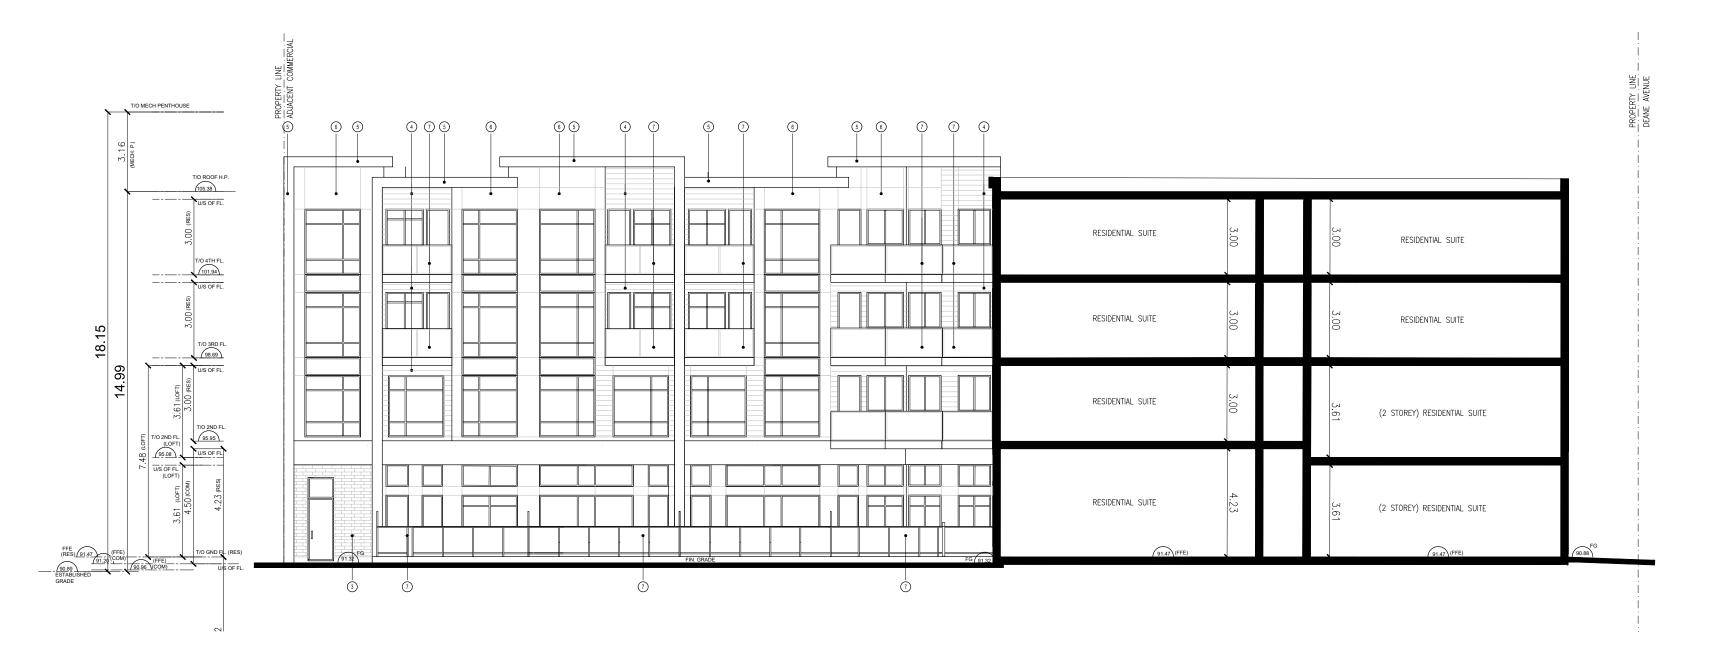

commencement of work.

DO NOT SCALE DRAWINGS

EXTERIOR MATERIALS LEGEND

1 MASONRY - STONE VENEER
COLOUR LIMESTONE
MANUFACTURER: ARRISCRAFT - ADAIR

2 MASONRY - STONE PANELS
COLOUR LIMESTONE
MANUFACTURER: T.B.D.
MORTAR: MORTAR
3 MASONRY - BRICK VENEER
COLOUR LIMESTONE
MANUFACTURER: T.B.D.

HORIZ METAL-SIDING
COLOUR: WALNUT
MANUFACTURER: BELLARA

 METAL-PANEL-1
 COLOUR: ANDDIC CLEAR
MANUFACTURER: T.B.D.

(8) METAL - PANEL - 2
COLOUR: DARK BRONZE
MANUFACTURER: T.B.D.

(7) PREFINISHED ALUMINIUM AND GLASS
GUARD RAILING:
FRAME COLOUR: DARK GREY
GLASS OPACITY: CLEAR
MANUFACTURER: T.B.D.

(8) PREFINISHED ALUMINIUM AND GLASS

GANOPY METAL - PANEL - 2
COLOUR: DARK GREY
MANUFACTURER: T.B.D.

GUTHRIE MUSCOVITCH

A R C H I T E C T S

Tel:(416) 252-5679 Fax: (416) 252-9637 770 Brown's Line, Toronto, Ontario M8W 3W2

EXTERIOR MATERIALS LEGEND MASONRY - STONE VENEER
COLOUR: LIMESTONE
MANUFACTURER: ARRISCRAFT - ADAIR

- 2 MASONRY STONE PANELS
  COLOUR: LIMESTONE
  MANUFACTURER: T.B.D.
  MORTAR: MORTAR
- MASONRY BRICK VENEER
   COLOUR: LIMESTONE
   MANUFACTURER: T.B.D. 4 HORIZ. METAL-SIDING COLOUR: WALNUT MANUFACTURER: BELLARA
- 5 METAL PANEL 1 COLOUR: ANODIC CLEAR MANUFACTURER: T.B.D.
- 6 METAL PANEL 2 COLOUR: DARK BRONZE MANUFACTURER: T.B.D.
- 7 PREFINISHED ALUMINIUM AND GLASS
  GUARD RALING
  FRAME COLOUR: DARK GREY
  GLASS OPACITY: CLEAR
  MANUFACTURER: T.B.D.
- GANOPY METAL PANEL 2
   COLOUR: DARK GREY
   MANUFACTURER: T.B.D.