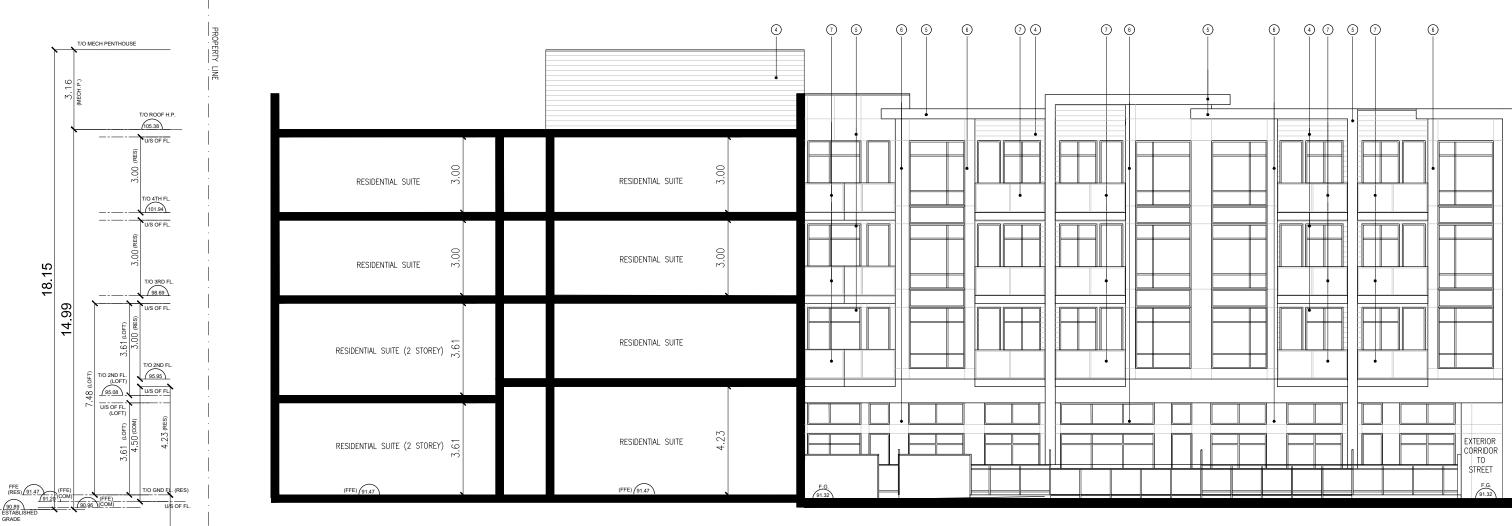

commencement of work.

DO NOT SCALE DRAWINGS

EXTERIOR MATERIALS LEGEND

1 MASONRY - STONE VENEER
COLOUR LIMESTONE
MANUFACTURER: ARRISCRAFT - ADAIR

2 MASONRY - STONE PANELS
COLOUR LIMESTONE
MANUFACTURER: T.B.D.
MORTAR: MORTAR
3 MASONRY - BRICK VENEER
COLOUR LIMESTONE
MANUFACTURER: T.B.D.

HORIZ METAL-SIDING
COLOUR: WALNUT
MANUFACTURER: BELLARA

 METAL-PANEL-1
 COLOUR: ANDDIC CLEAR
MANUFACTURER: T.B.D.

(8) METAL - PANEL - 2
COLOUR: DARK BRONZE
MANUFACTURER: T.B.D.

(7) PREFINISHED ALUMINIUM AND GLASS
GUARD RAILING:
FRAME COLOUR: DARK GREY
GLASS OPACITY: CLEAR
MANUFACTURER: T.B.D.

(8) PREFINISHED ALUMINIUM AND GLASS

GANOPY METAL - PANEL - 2
COLOUR: DARK GREY
MANUFACTURER: T.B.D.

GUTHRIE MUSCOVITCH

A R C H I T E C T S

Tel:(416) 252-5679 Fax: (416) 252-9637 770 Brown's Line, Toronto, Ontario M8W 3W2

EXTERIOR MATERIALS LEGEND MASONRY - STONE VENEER
COLOUR: LIMESTONE
MANUFACTURER: ARRISCRAFT - ADAIR

- 2 MASONRY STONE PANELS
  COLOUR: LIMESTONE
  MANUFACTURER: T.B.D.
  MORTAR: MORTAR
- MASONRY BRICK VENEER
   COLOUR: LIMESTONE
   MANUFACTURER: T.B.D. 4 HORIZ. METAL-SIDING COLOUR: WALNUT MANUFACTURER: BELLARA
- 5 METAL PANEL 1 COLOUR: ANODIC CLEAR MANUFACTURER: T.B.D.
- 6 METAL PANEL 2 COLOUR: DARK BRONZE MANUFACTURER: T.B.D.
- 7 PREFINISHED ALUMINIUM AND GLASS
  GUARD RALING
  FRAME COLOUR: DARK GREY
  GLASS OPACITY: CLEAR
  MANUFACTURER: T.B.D.
- GANOPY METAL PANEL 2
   COLOUR: DARK GREY
   MANUFACTURER: T.B.D.