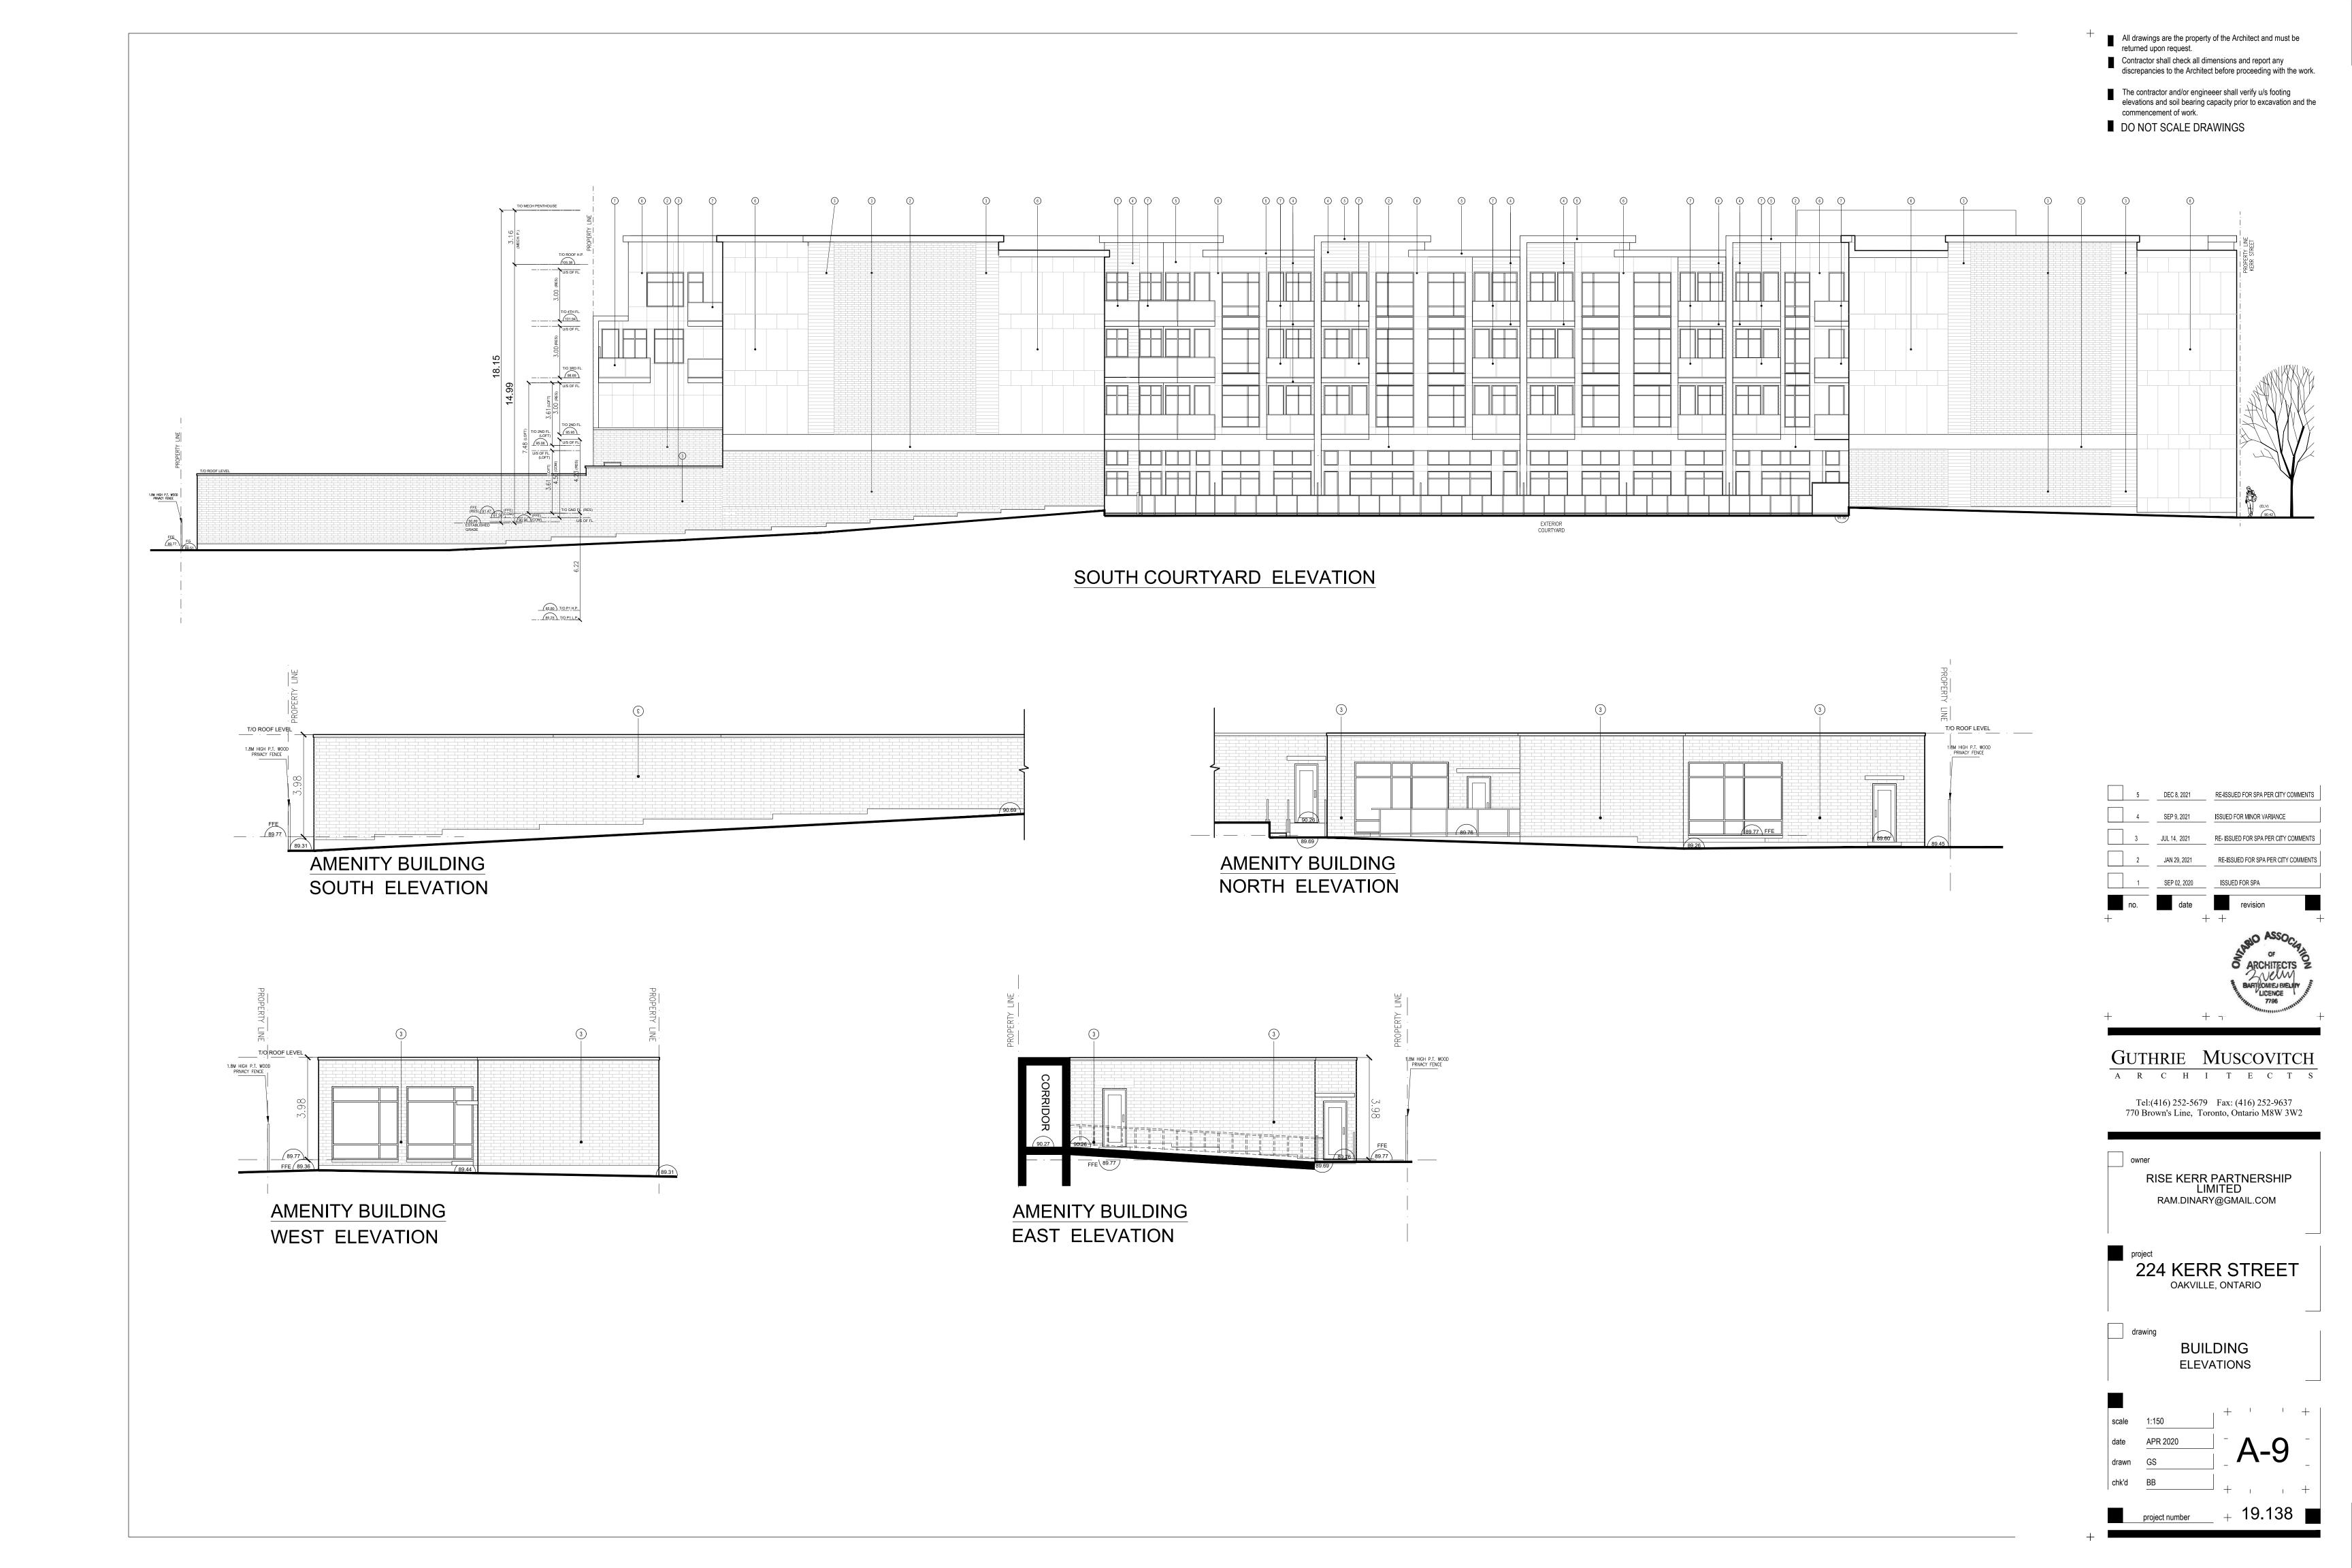

owner

RISE KERR PARTNERSHIP
LIMITED
RAM.DINARY@GMAIL.COM

project

224 KERR STREET

OAKVILLE, ONTARIO

BUILDING ELEVATIONS

project number + 19.138