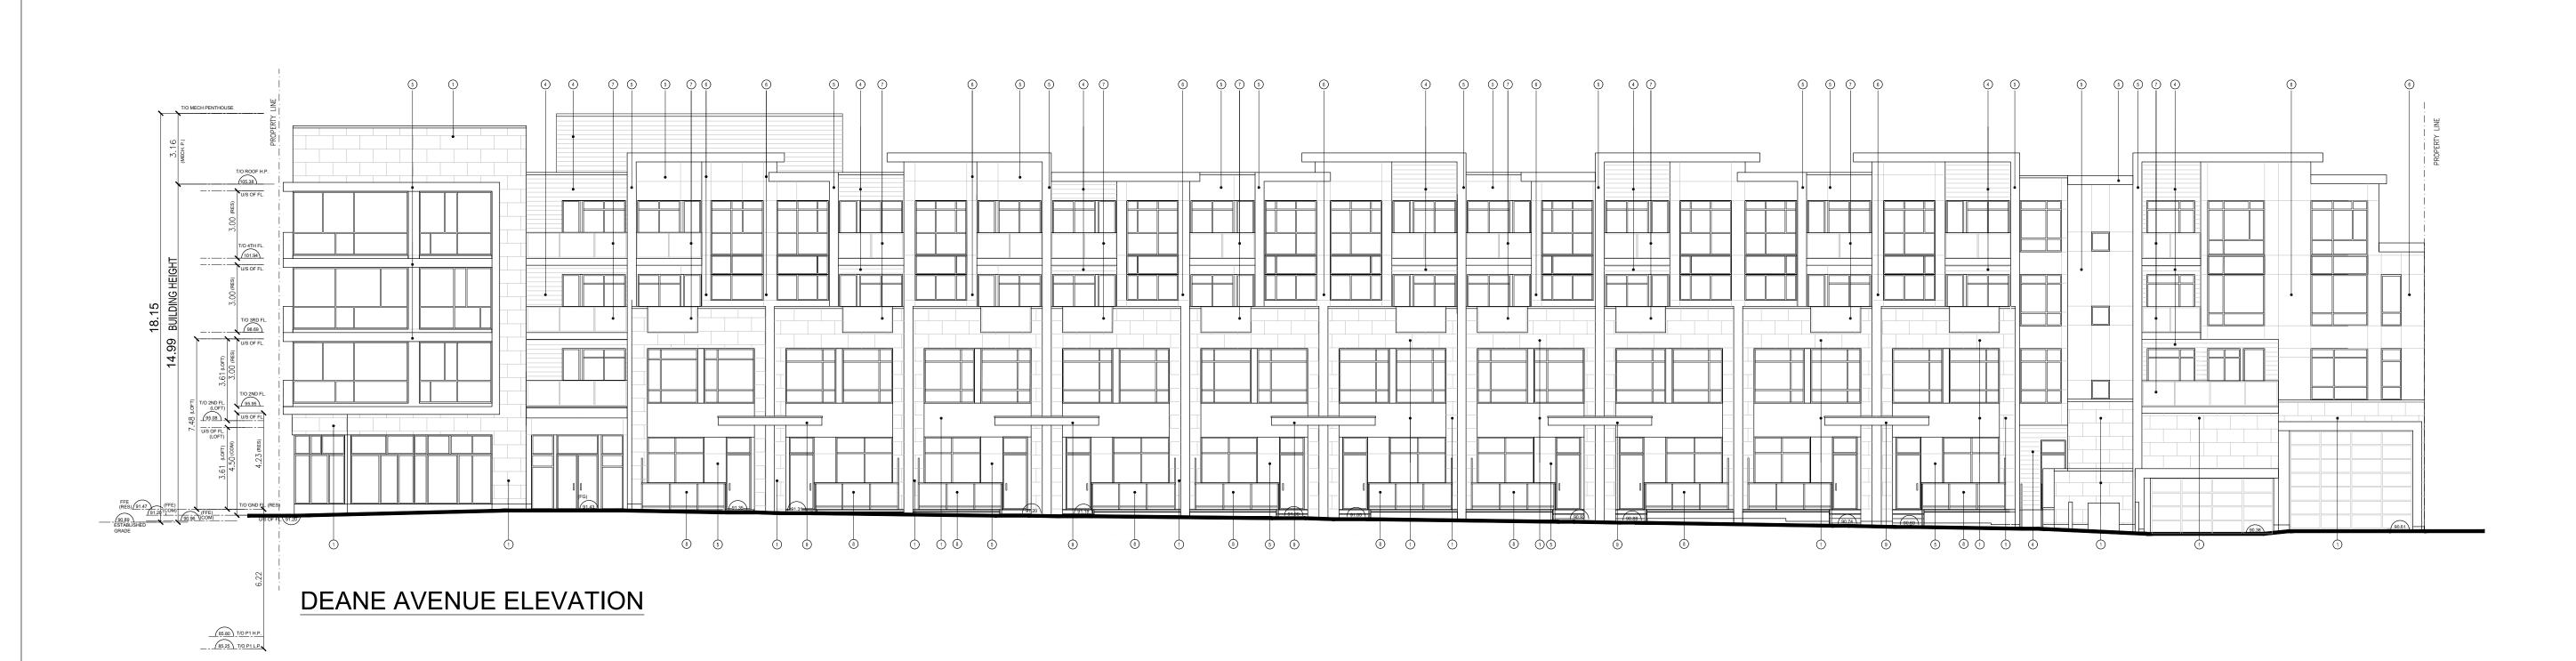

| Main Wall Proportions Deanne Avenue |        |        |        |        | Main Wall Proportions |         |        |        |    |  |  |
|-------------------------------------|--------|--------|--------|--------|-----------------------|---------|--------|--------|----|--|--|
|                                     |        |        |        |        | Kerr Street           | reet    |        |        |    |  |  |
|                                     | LEVEL  |        |        |        |                       |         |        | LEVEL  |    |  |  |
| SETBACK (m)                         | GND    | 2ND    | 3RD    | 4TH    | SETBACK (m)           | GND     | 2ND    | 3RD    | 41 |  |  |
| 0.9                                 | 14.45% | 21.42% | 0.00%  | 0.00%  | 0.9                   | 0.00%   | 8.89%  | 8.89%  | 8  |  |  |
| 1.3                                 | 8.32%  | 11.02% | 14.64% | 11.25% | 1.3                   | 0.00%   | 45.21% | 45.21% | 45 |  |  |
| 1.66                                | 0.00%  | 0.00%  | 27.23% | 37.39% | 1.66                  | 100.00% | 0.00%  | 0.00%  | 0  |  |  |
| 2.5                                 | 54.65% | 48.61% | 36.77% | 36.47% | 2.5                   | 0.00%   | 45.90% | 45.90% | 45 |  |  |
| 5.05                                | 8.35%  | 7.01%  | 14.00% | 9.22%  |                       |         |        |        |    |  |  |
| 5.95                                | 14.23% | 5.54%  | 7.36%  | 5.66%  |                       |         |        |        |    |  |  |
| 6.95                                | 0.00%  | 6.40%  | 0.00%  | 0.00%  |                       |         |        |        |    |  |  |

commencement of work.

DO NOT SCALE DRAWINGS

EXTERIOR MATERIALS LEGEND

1 MASONRY - STONE VENEER
COLOUR LIMESTONE
MANUFACTURER: ARRISCRAFT - ADAIR

2 MASONRY - STONE PANELS
COLOUR LIMESTONE
MANUFACTURER: T.B.D.
MORTAR: MORTAR
3 MASONRY - BRICK VENEER
COLOUR LIMESTONE
MANUFACTURER: T.B.D.

HORIZ METAL-SIDING
COLOUR: WALNUT
MANUFACTURER: BELLARA

 METAL-PANEL-1
 COLOUR: ANDDIC CLEAR
MANUFACTURER: T.B.D.

(8) METAL - PANEL - 2
COLOUR: DARK BRONZE
MANUFACTURER: T.B.D.

(7) PREFINISHED ALUMINIUM AND GLASS
GUARD RAILING:
FRAME COLOUR: DARK GREY
GLASS OPACITY: CLEAR
MANUFACTURER: T.B.D.

(8) PREFINISHED ALUMINIUM AND GLASS

GANOPY METAL - PANEL - 2
COLOUR: DARK GREY
MANUFACTURER: T.B.D.

GUTHRIE MUSCOVITCH

A R C H I T E C T S

Tel:(416) 252-5679 Fax: (416) 252-9637 770 Brown's Line, Toronto, Ontario M8W 3W2