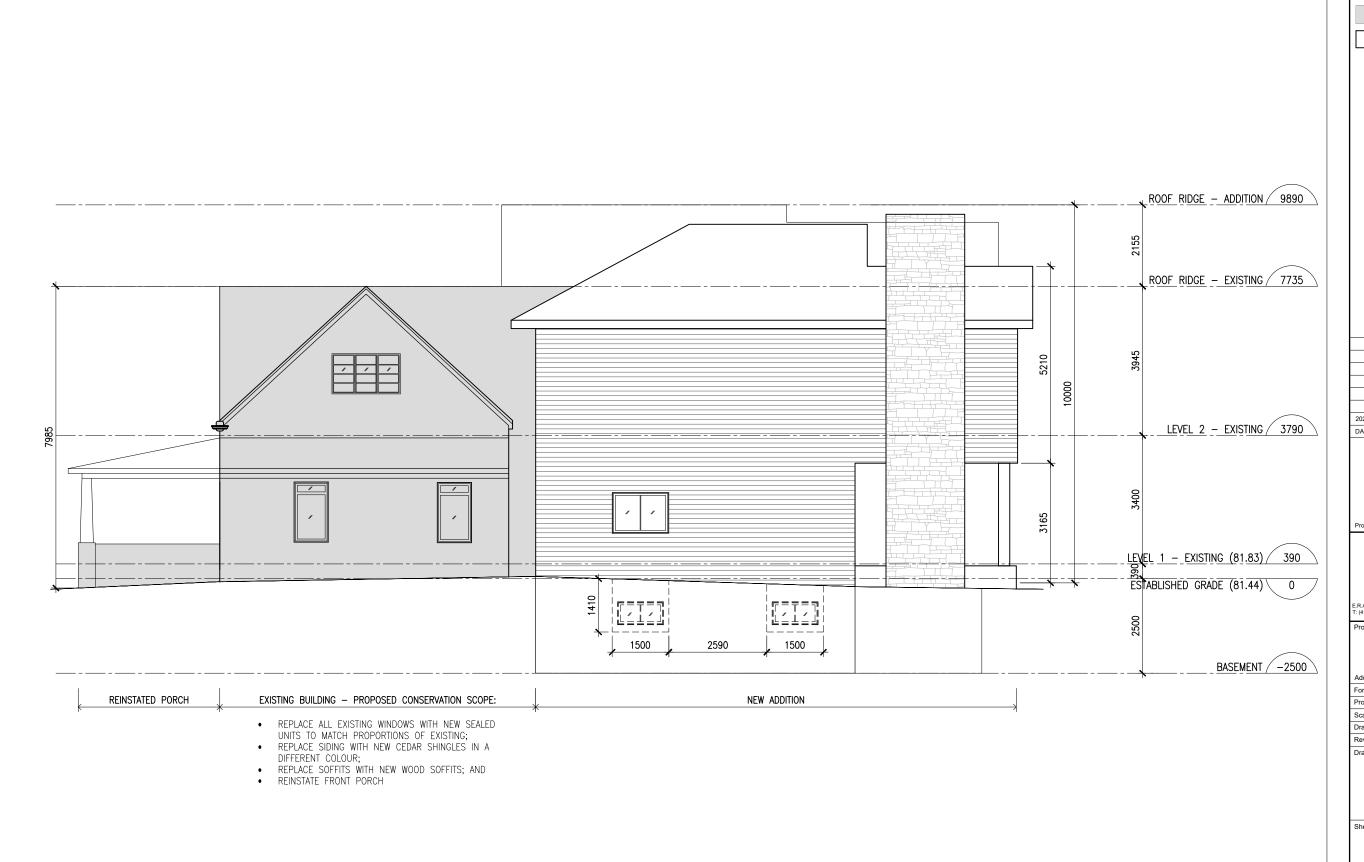

LEGEND

| Address     | 49 FIRST STREET, OAKVILLE |
|-------------|---------------------------|
| For         | MARIO BOTELHO             |
| Project no. | 16-019-01                 |
| Scale       | 1:100                     |
| Drawn by    | SL/KK/EL                  |
| Reviewed by | PE                        |
|             |                           |

South Elevation

Sheet no.

A303

This drawing is the property of E.R.A. Architects Inc. and may not be used or reproduced without expressed approval. Refer to Engineering drawings before proceeding with work. The Contractor shall verify all dimensions and levels on site and report any discrepancies to E.R.A. before beginning work. Do not scale from the drawings. Use figured dimensions only. The Contractor is responsible for any changes made to the drawings without E.R.A's approximation.