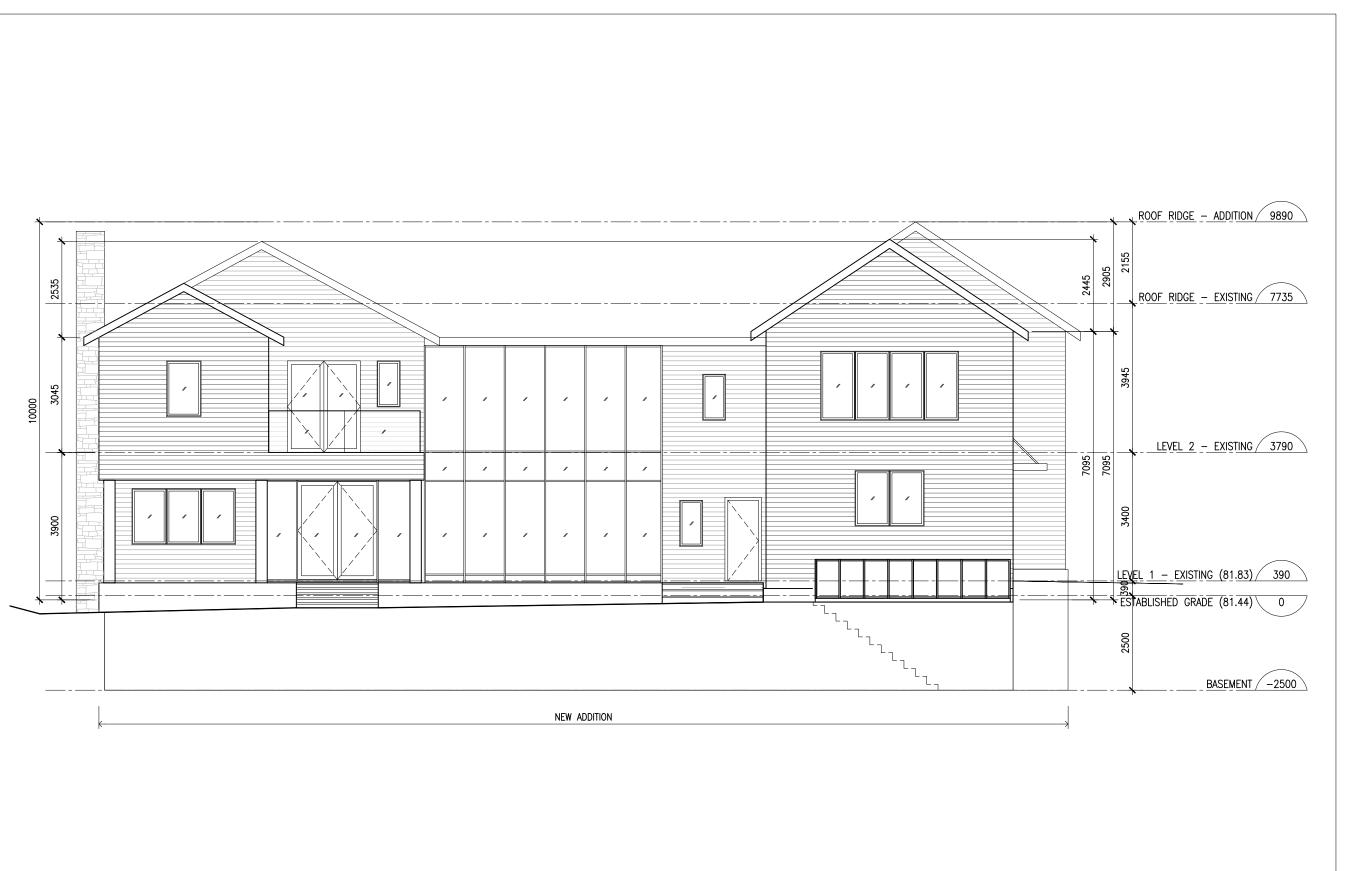

LEGEND

 Address
 49 FIRST STREET, OAKVILLE

 For
 MARIO BOTELHO

 Project no.
 16-019-01

 Scale
 1 : 100

 Drawn by
 SL/KK/EL

 Reviewed by
 PE

North Elevation

Sheet no.

A301

This drawing is the property of E.R.A. Architects Inc. and may not be used or reproduced without expressed approval. Refer to Engineering drawings before proceeding with work. The Contractor shall verify all dimensions and levels on site and report any discrepancies to E.R.A. before beginning work. Do not scale from the drawings. Use figured dimensions only. The Contractor is responsible for any changes made to the drawings without E.R.A's approval.