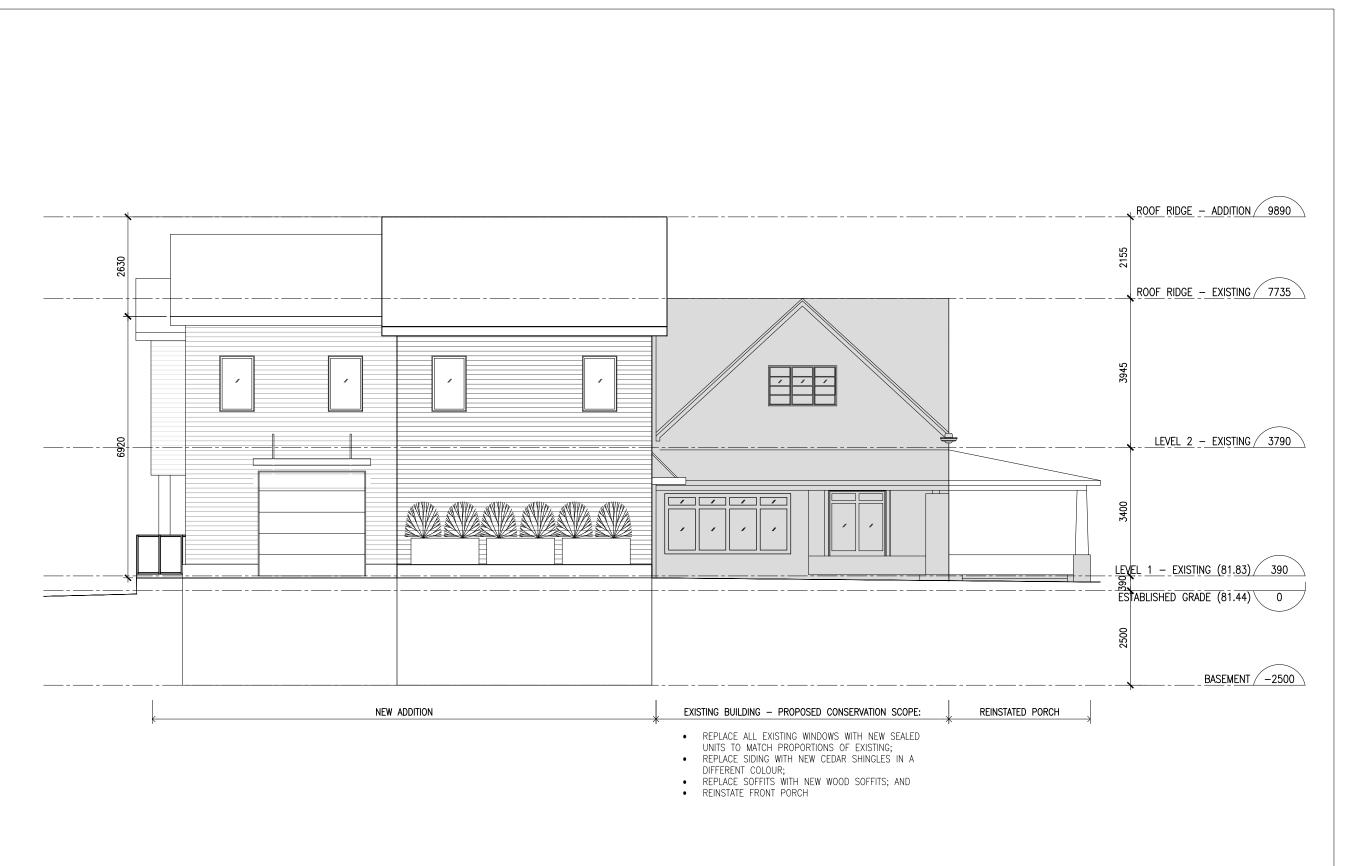

LEGEND

| Address     | 49 FIRST STREET, OAKVILLE |
|-------------|---------------------------|
| For         | MARIO BOTELHO             |
| Project no. | 16-019-01                 |
| Scale       | 1:100                     |
| Drawn by    | SL/KK/EL                  |
| Reviewed by | PE                        |
|             |                           |

South Elevation

Sheet no.

A303

This drawing is the property of E.R.A. Architects Inc. and may not be used or reproduced without expressed approval. Refer to Engineering drawings before proceeding with work. The Contractor shall verify all dimensions and levels on site and report any discrepancies to E.R.A. before beginning work. Do not scale from the drawings. Use figured dimensions only. The Contractor is responsible for any changes made to the drawings without E.R.A's approximation.

### 49 FIRST STREET

| Address     | 49 FIRST STREET, OAKVILLE |
|-------------|---------------------------|
| For         | MARIO BOTELHO             |
| Project no. | 16-019-01                 |
| Scale       | 1 : 100                   |
| Drawn by    | SL/KK/EL                  |
| Reviewed by | PE                        |
|             |                           |