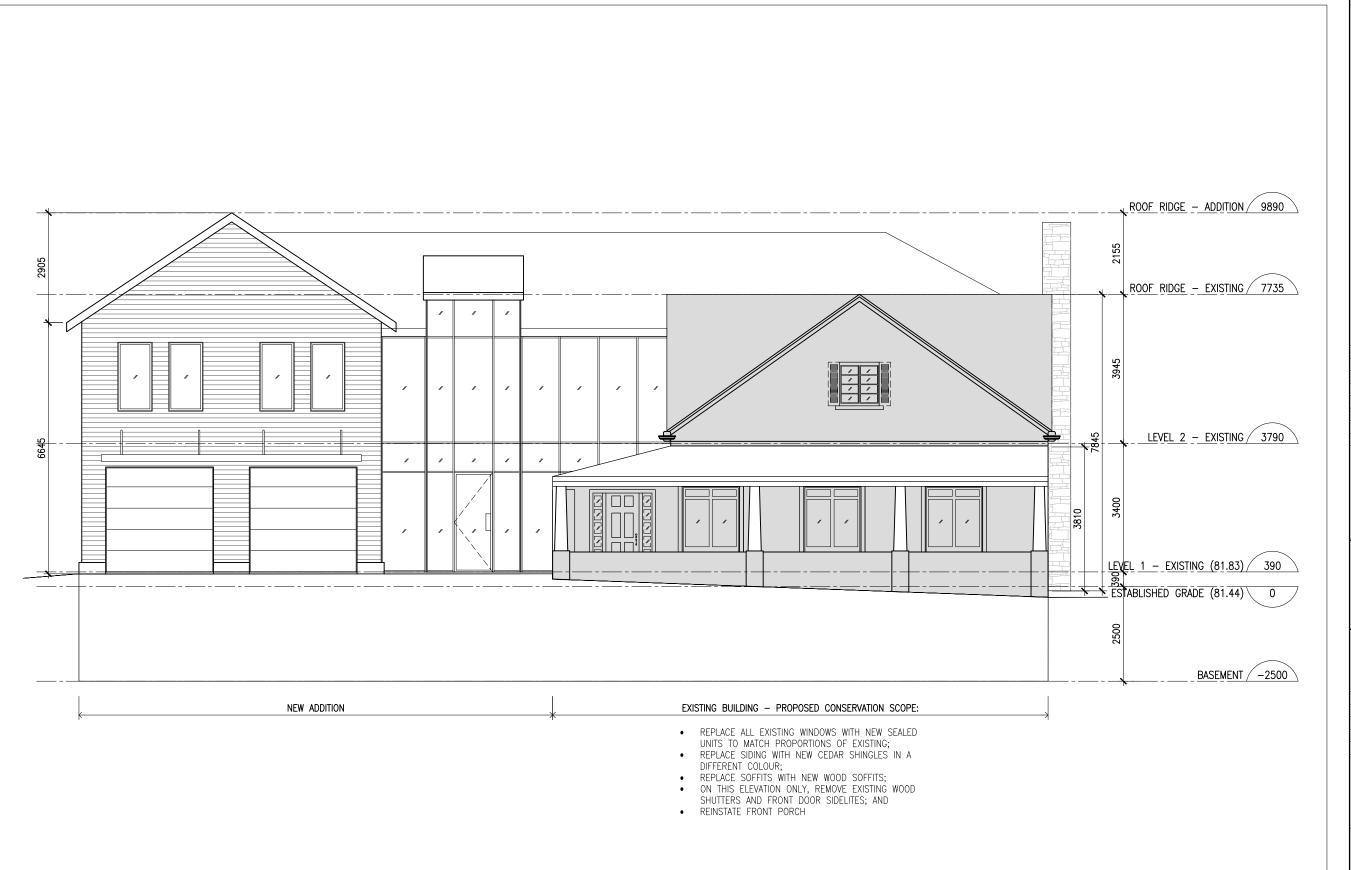

LEGEND

 Address
 49 FIRST STREET, OAKVILLE

 For
 MARIO BOTELHO

 Project no.
 16-019-01

 Scale
 1 : 100

 Drawn by
 SL/KK/EL

 Reviewed by
 PE

North Elevation

Sheet no.

A301

This drawing is the property of E.R.A. Architects Inc. and may not be used or reproduced without expressed approval. Refer to Engineering drawings before proceeding with work. The Contractor shall verify all dimensions and levels on site and report any discrepancies to E.R.A. before beginning work. Do not scale from the drawings. Use figured dimensions only. The Contractor is responsible for any changes made to the drawings without E.R.A's approval.

### 49 FIRST STREET

| Address     | 49 FIRST STREET, OAKVILLE |
|-------------|---------------------------|
| For         | MARIO BOTELHO             |
| Project no. | 16-019-01                 |
| Scale       | 1 : 100                   |
| Drawn by    | SL/KK/EL                  |
| Reviewed by | PE                        |
|             |                           |