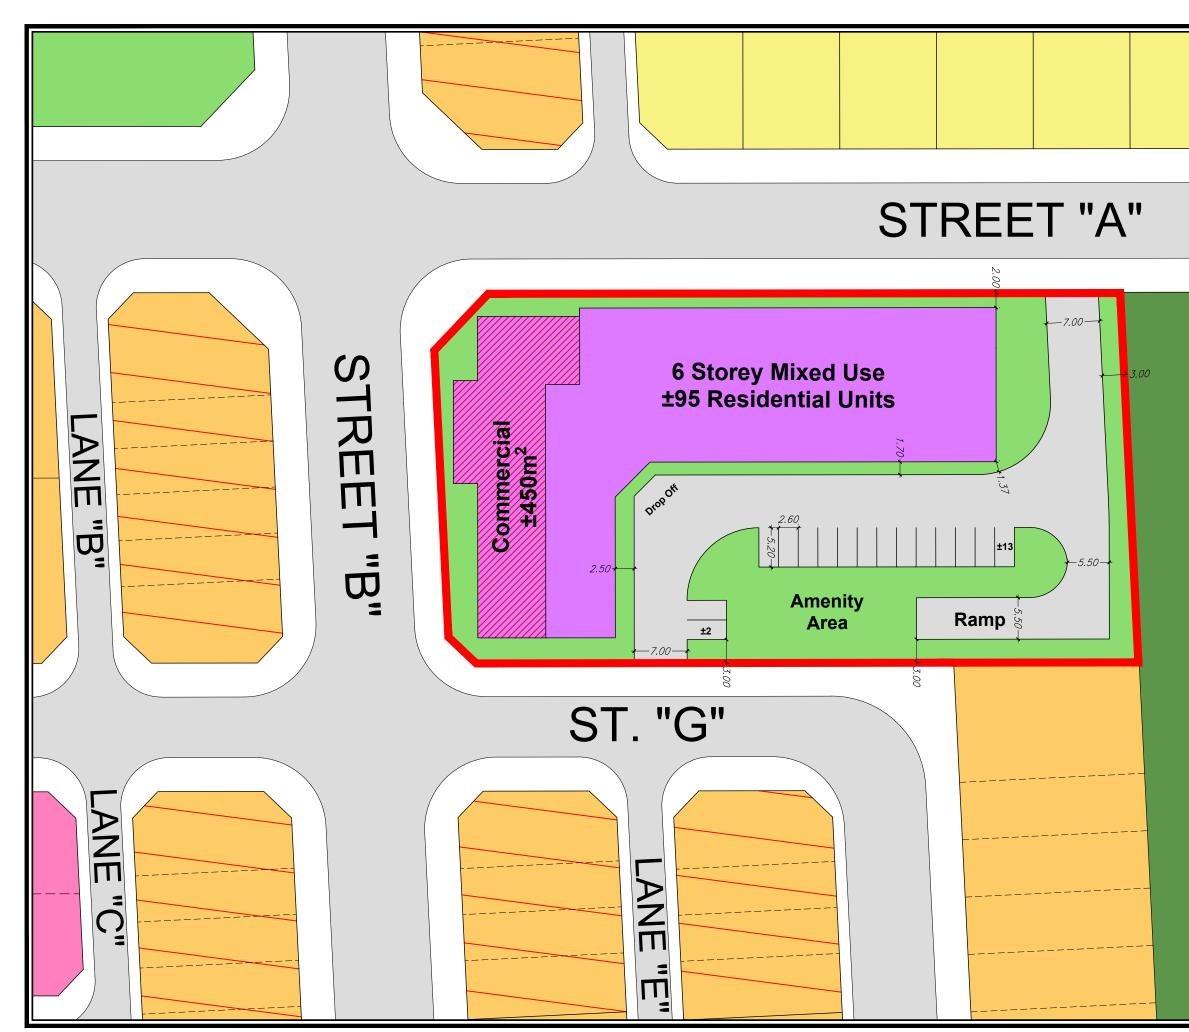

S:\Korsiak & Company\ARGO\Josh Creek\Concept\Dec 19\Argo Josh Creek Mixed Use Concept\_Dec 20 19\_ec.dwg

|         | ARGO<br>JOSHUA CREEK                                                                                                             |
|---------|----------------------------------------------------------------------------------------------------------------------------------|
|         | BLOCK 278                                                                                                                        |
|         | PRELIMINARY MIXED USE<br>CONCEPT PLAN                                                                                            |
|         | For Discussion Purposes Only                                                                                                     |
|         | Unit Count6-Storey Mixed Use±95 unitsTOTAL±95 units                                                                              |
|         | Parking                                                                                                                          |
|         | Commercial Parking Required: ±450m <sup>2</sup><br>@ 1 space/30 m <sup>2</sup> = ±15 spaces                                      |
|         | Surface Parking Provided = ±15 spaces                                                                                            |
|         | Resident Parking: Provided underground                                                                                           |
|         | Residential Visitor Parking: ±95 units @<br>0.2 = ±19 spaces, to be provided<br>underground or shared with commercial<br>parking |
|         | Site Area: 0.44 ha                                                                                                               |
|         | Density: ±216 UPH                                                                                                                |
| NHS     |                                                                                                                                  |
|         |                                                                                                                                  |
| 1.01 ha |                                                                                                                                  |
| 1.01114 |                                                                                                                                  |
|         |                                                                                                                                  |
|         |                                                                                                                                  |
|         |                                                                                                                                  |
|         |                                                                                                                                  |
|         |                                                                                                                                  |
|         |                                                                                                                                  |
|         |                                                                                                                                  |
|         |                                                                                                                                  |
|         |                                                                                                                                  |
|         |                                                                                                                                  |
|         |                                                                                                                                  |
|         |                                                                                                                                  |
|         |                                                                                                                                  |
|         | Scale 1:500                                                                                                                      |
|         | December 20, 2019                                                                                                                |
|         | 206-277 Lakeshore Road East<br>Oakville, Ontario L61 H9<br>1:905-277 C227                                                        |