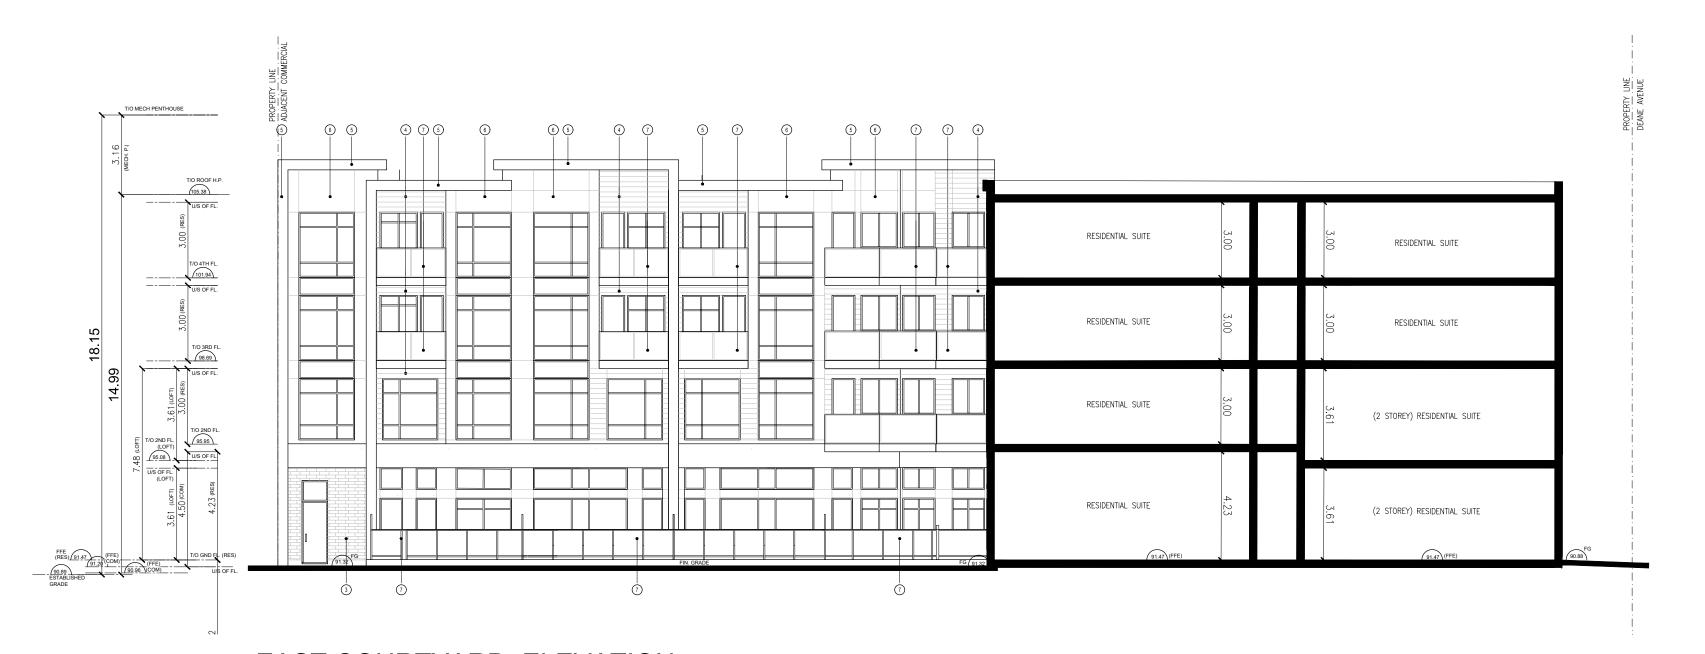

## WEST COURTYARD ELEVATION

RESIDENTIAL SUITE

RESIDENTIAL SUITE (2 STOREY)

RESIDENTIAL SUITE (2 STOREY)

EAST COURTYARD ELEVATION

- All drawings are the property of the Architect and must be returned upon request.
- Contractor shall check all dimensions and report any discrepancies to the Architect before proceeding with the work.
- The contractor and/or engineeer shall verify u/s footing elevations and soil bearing capacity prior to excavation and the commencement of work.
- DO NOT SCALE DRAWINGS

EXTERIOR MATERIALS LEGEND MASONRY - STONE VENEER
COLOUR: LIMESTONE
MANUFACTURER: ARRISCRAFT - ADAIR 2 MASONRY - STONE PANELS
COLOUR: LIMESTONE
MANUFACTURER: T.B.D.
MORTAR: MORTAR

- 3 MASONRY BRICK VENEER COLOUR: LIMESTONE MANUFACTURER: T.B.D. 4 HORIZ. METAL-SIDING COLOUR: WALNUT MANUFACTURER: BELLARA
- 5 METAL PANEL 1 COLOUR: ANODIC CLEAR MANUFACTURER: T.B.D.
- 6 METAL PANEL 2 COLOUR: DARK BRONZE MANUFACTURER: T.B.D.
- 7 PREFINISHED ALUMINIUM AND GLASS
  GUARD RALING
  FRAME COLOUR: DARK GREY
  GLASS OPACITY: CLEAR
  MANUFACTURER: T.B.D.
- GANOPY METAL PANEL 2
   COLOUR: DARK GREY
   MANUFACTURER: T.B.D.

BUILDING **ELEVATIONS** 

drawn

1:150 APR 2020 A-8

project number + 19.138