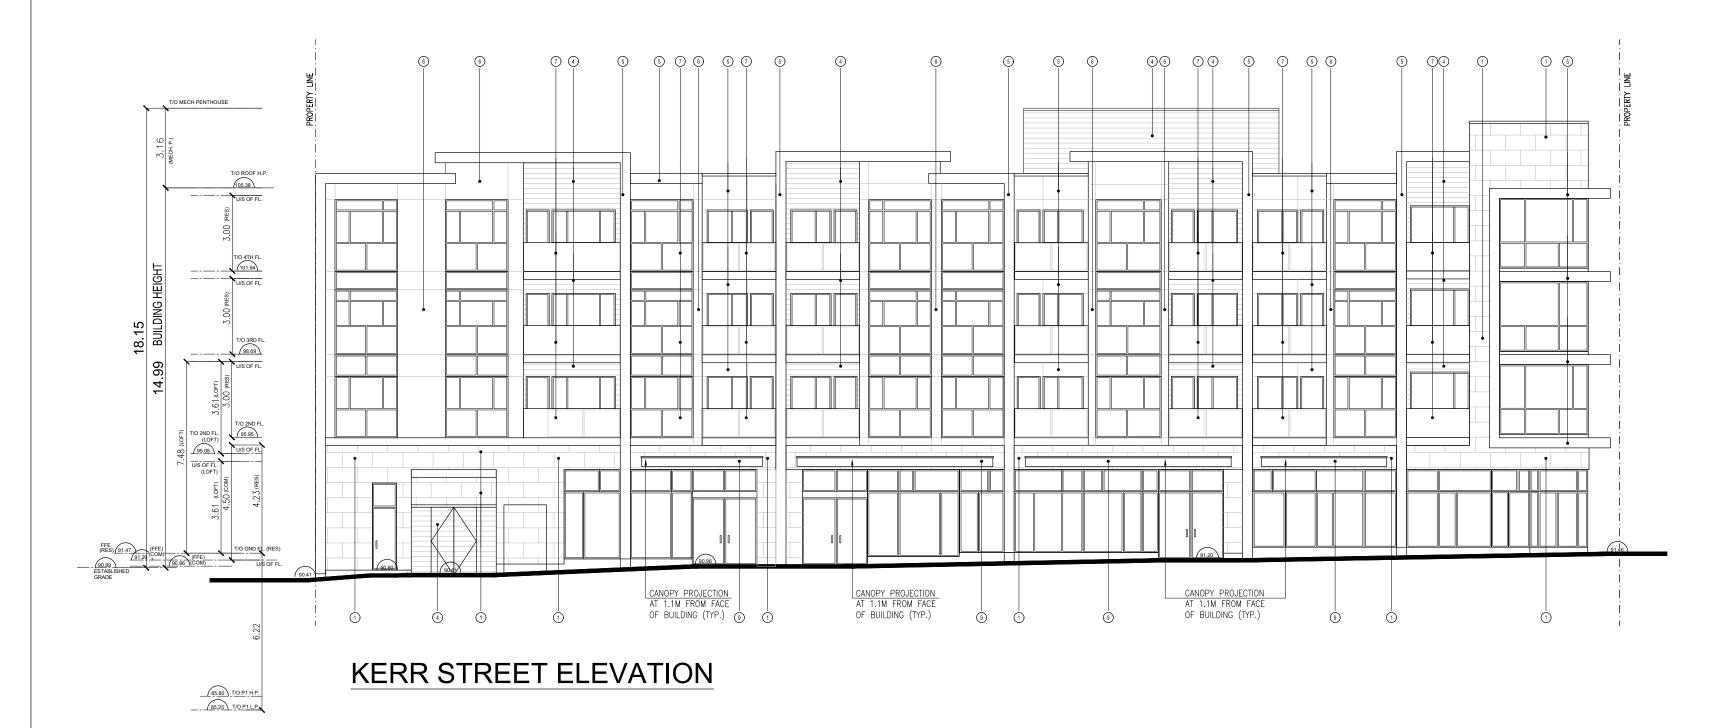

EXTERIOR MATERIALS LEGEND MASONRY - STONE VENEER
COLOUR: LIMESTONE
MANUFACTURER: ARRISCRAFT - ADAIR 2 MASONRY - STONE PANELS
COLOUR: LIMESTONE
MANUFACTURER: T.B.D.
MORTAR: MORTAR

- 3 MASONRY BRICK VENEER COLOUR: LIMESTONE MANUFACTURER: T.B.D. 4 HORIZ. METAL-SIDING COLOUR: WALNUT MANUFACTURER: BELLARA
- 5 METAL PANEL 1 COLOUR: ANODIC CLEAR MANUFACTURER: T.B.D.
- 6 METAL PANEL 2 COLOUR: DARK BRONZE MANUFACTURER: T.B.D.
- 7 PREFINISHED ALUMINIUM AND GLASS
  GUARD RALING
  FRAME COLOUR: DARK GREY
  GLASS OPACITY: CLEAR
  MANUFACTURER: T.B.D.
- GANOPY METAL PANEL 2
   COLOUR: DARK GREY
   MANUFACTURER: T.B.D.

BUILDING **ELEVATIONS** 

drawn

1:150 APR 2020 A-8

project number + 19.138