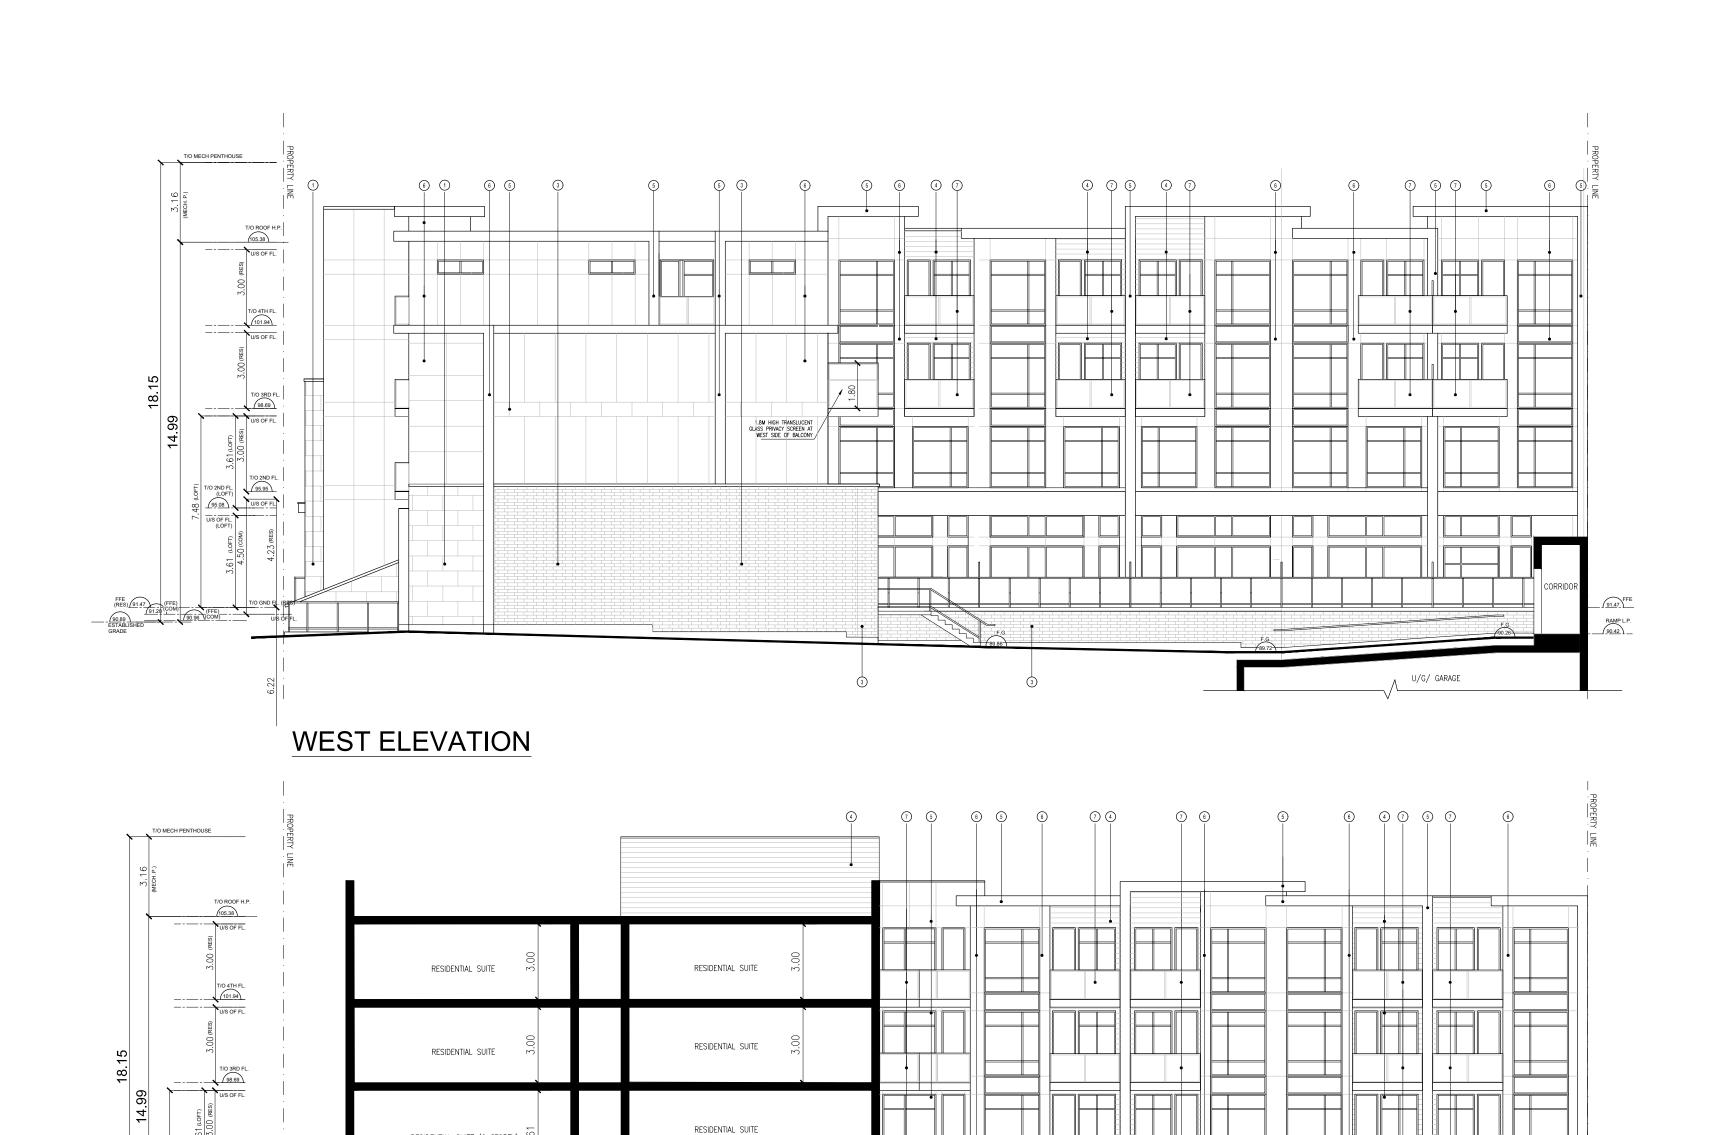

All drawings are the property of the Architect and must be returned upon request.

Contractor shall check all dimensions and report any discrepancies to the Architect before proceeding with the work.

The contractor and/or engineeer shall verify u/s footing elevations and soil bearing capacity prior to excavation and the

commencement of work.

DO NOT SCALE DRAWINGS

EXTERIOR MATERIALS LEGEND

1 MASONRY - STONE VENEER
COLOUR LIMESTONE
MANUFACTURER: ARRISCRAFT - ADAIR

2 MASONRY - STONE PANELS
COLOUR LIMESTONE
MANUFACTURER: T B D
MORTAR: MORTAR
3 MASONRY - BRICK VENEER
COLOUR: LIMESTONE
MANUFACTURER: T B D.

HORIZ. METAL-SIDING
COLOUR: WALNUT
MANUFACTURER: BELLARA

METAL - PANEL 1

5 METAL - PANEL 1

COLOUR: ANODIC CLEAR
MANUFACTURER: T.B.D.

METAL PANEL - 2
 COLOUR: DARK BRONZE
 MANUFACTURER: T.B.D.

 PREFINISHED ALUMINIUM AND GLASS
 GUARD BAILING
 FRAME COLOUR: DARK GREY
 GLASS OPACITY: CLEAR
 MANUFACTURER: T.B.D.

R PREFINISHED ALUMINIUM AND GUARD RAILING FRAME COLOUR: DARK GREY GLASS OPACITY: 41-30% MANUFACTURER: T.B.D.

 CANORY METAL -PANEL - 2 COLOUR: DARK GREY MANUFACTURER: T.B.D.

BUILDING
ELEVATIONS

project number + 19.138