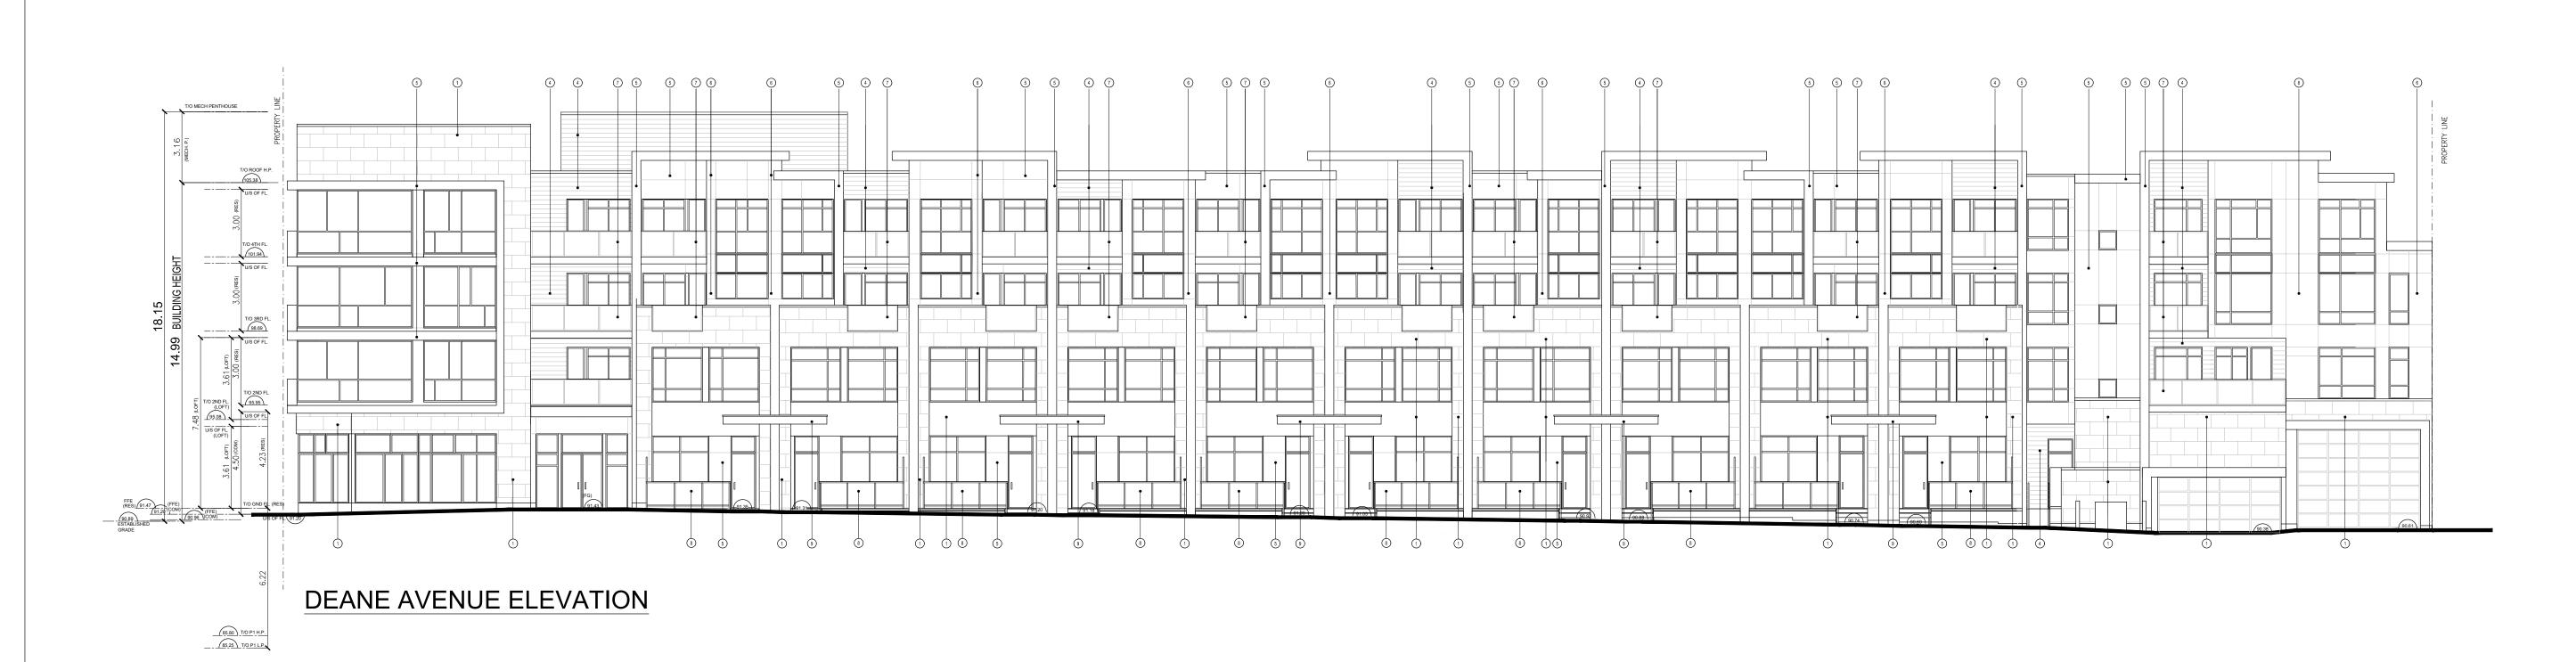

commencement of work.

DO NOT SCALE DRAWINGS

EXTERIOR MATERIALS LEGEND

1 MASONRY - STONE VENEER
COLOUR LIMESTONE
MANUFACTURER: ARRISCRAFT - ADAIR

2 MASONRY - STONE PANELS
COLOUR LIMESTONE
MANUFACTURER: T B D
MORTAR: MORTAR
3 MASONRY - BRICK VENEER
COLOUR: LIMESTONE
MANUFACTURER: T B D.

HORIZ. METAL-SIDING
COLOUR: WALNUT
MANUFACTURER: BELLARA

METAL - PANEL 1

5 METAL - PANEL 1

COLOUR: ANODIC CLEAR
MANUFACTURER: T.B.D.

METAL PANEL - 2
 COLOUR: DARK BRONZE
 MANUFACTURER: T.B.D.

 PREFINISHED ALUMINIUM AND GLASS
 GUARD BAILING
 FRAME COLOUR: DARK GREY
 GLASS OPACITY: CLEAR
 MANUFACTURER: T.B.D.

R PREFINISHED ALUMINIUM AND GUARD RAILING FRAME COLOUR: DARK GREY GLASS OPACITY: 41-30% MANUFACTURER: T.B.D.

 CANORY METAL -PANEL - 2 COLOUR: DARK GREY MANUFACTURER: T.B.D.

BUILDING
ELEVATIONS

project number + 19.138