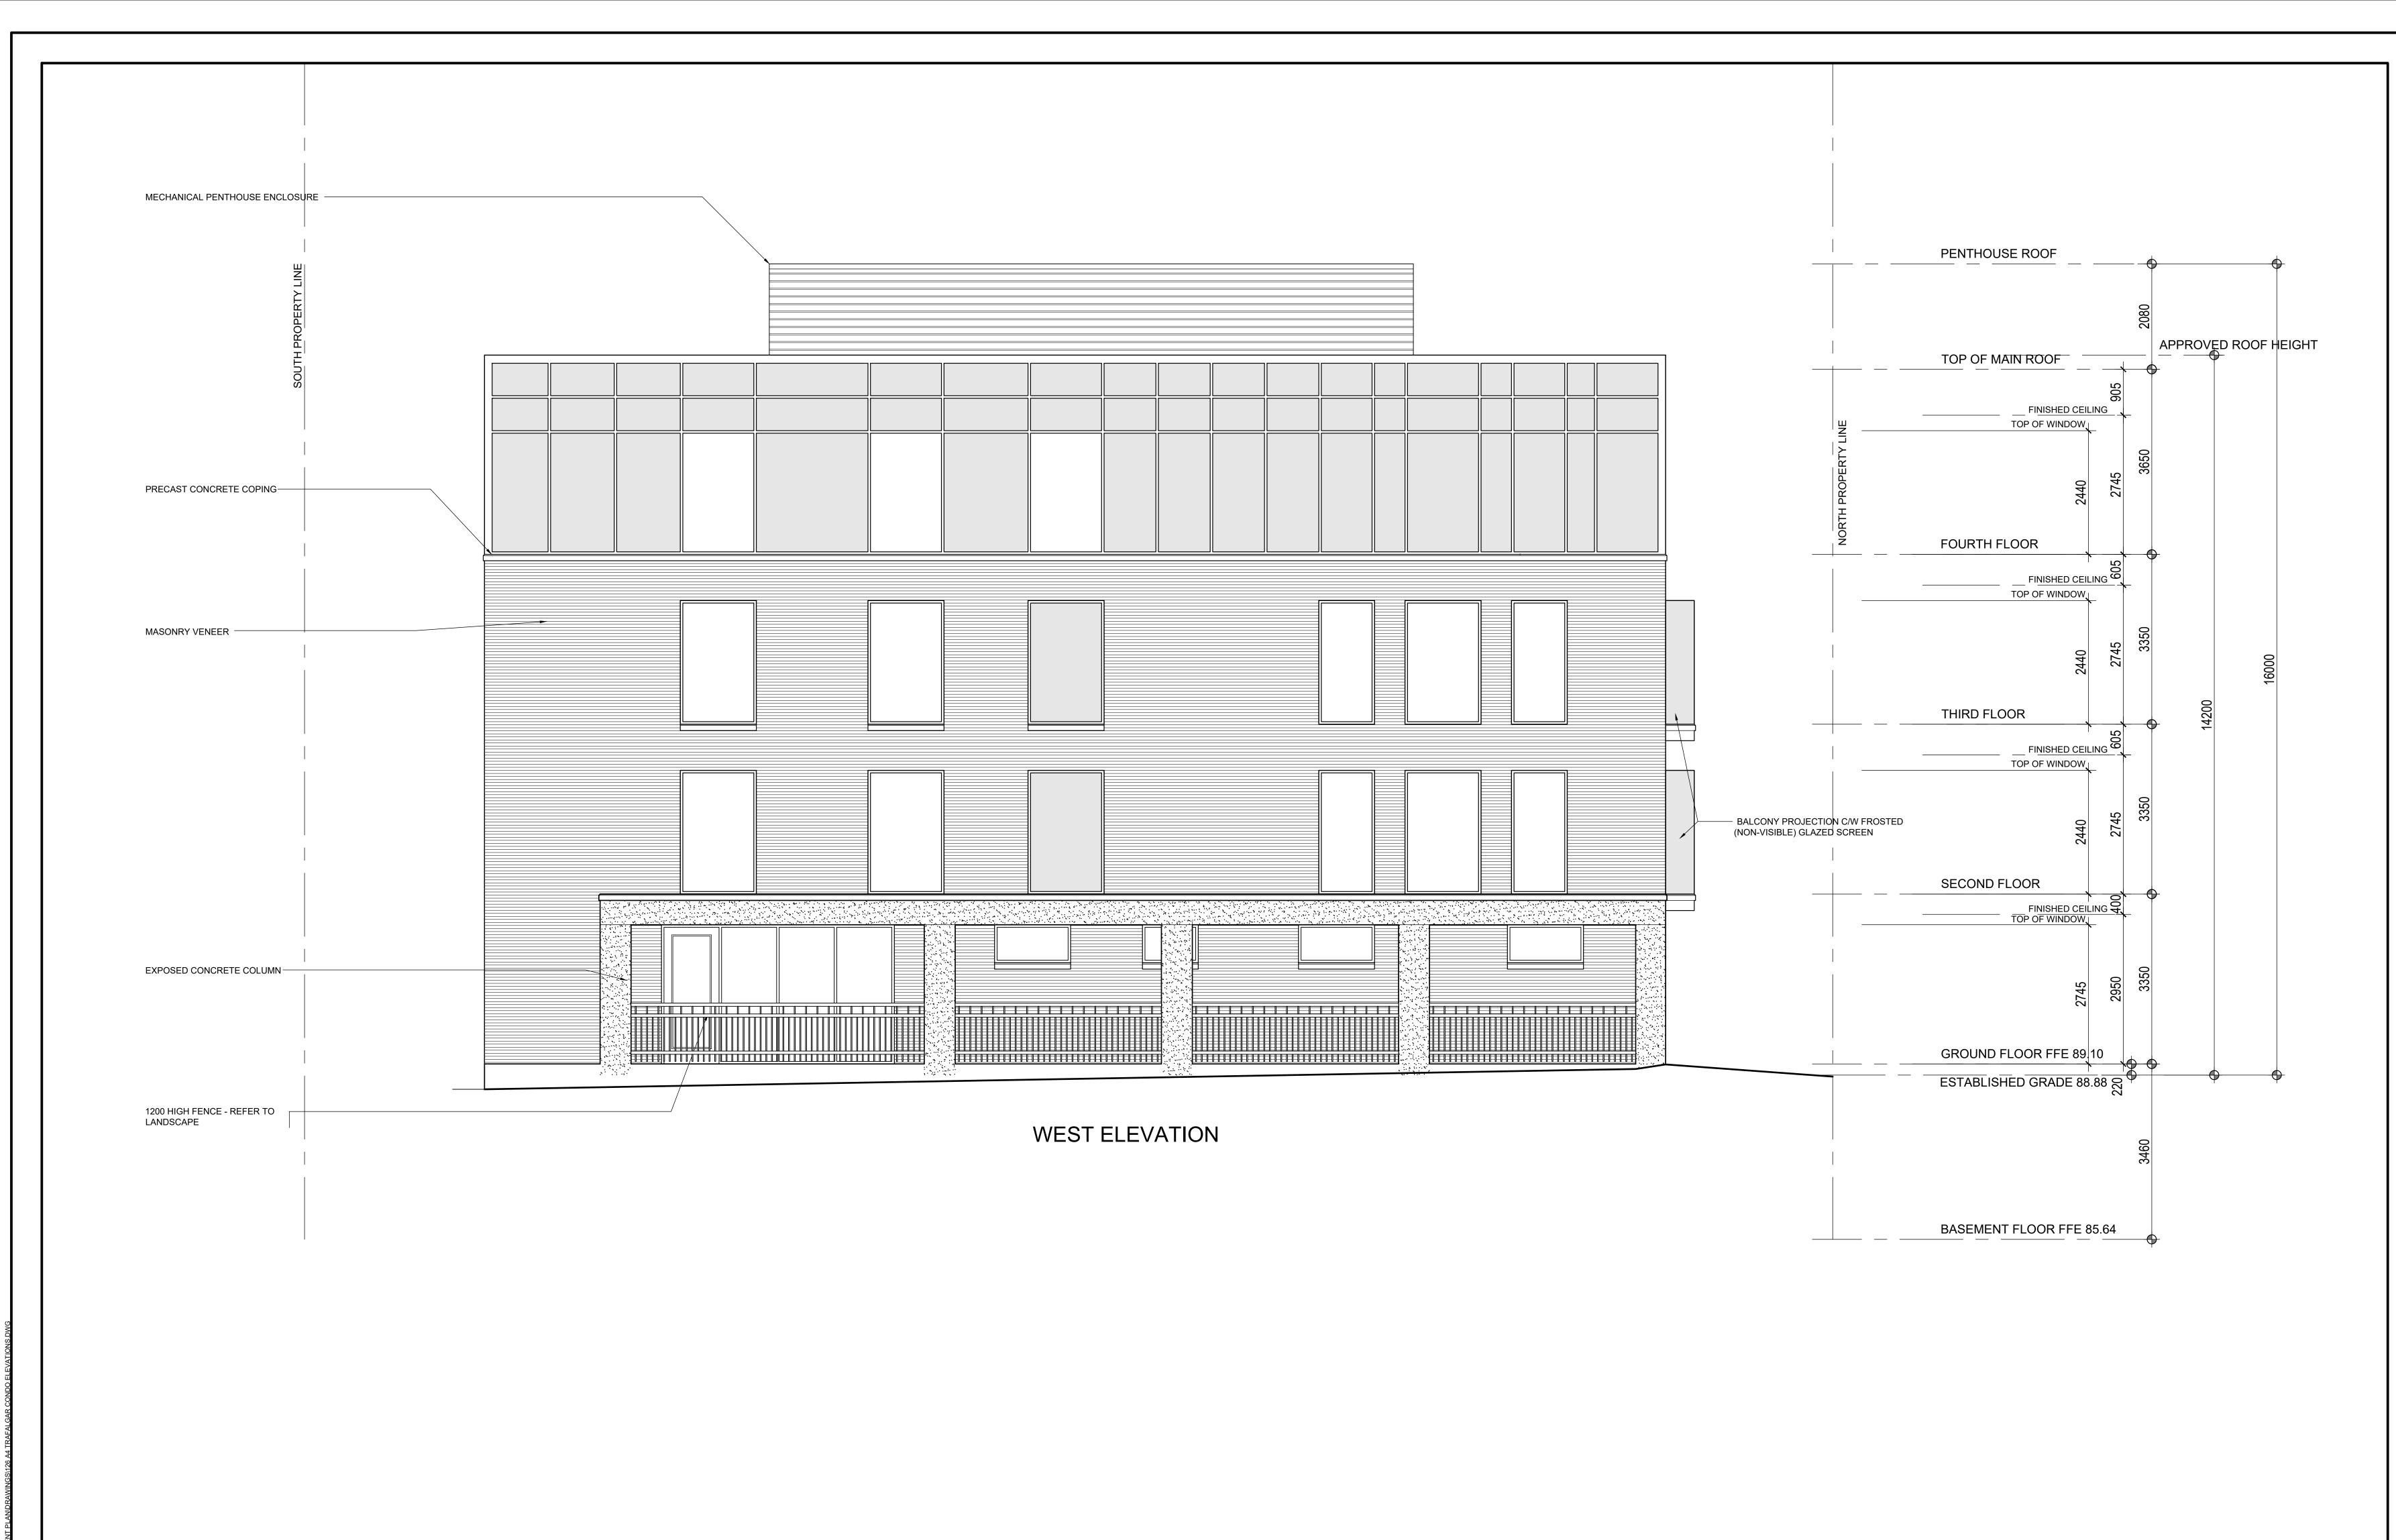

TRAFALGAR ROAD CONDOMINIUMS

ADDRESS: 158 TRAFALGAR ROAD CITY: OAKVILLE, ONTARIO

DRAWING TITLE: EAST ELEVATION

DRAWN: VRP
DATE: AUG. 2017 SCALE: 1:50

A4.1

SHEET NUMBER: JOB NUMBER:

17-126

WEST ELEVATION
A4.4 SCALE: 1:50

Drawings must NOT be scaled. Contractor must check and verify all dimensions, specifications and drawings on site and report any discrepancies to the architect prior to proceeding with any of the work.

CLIENT:
TRAFALGAR ROAD CONDOMINIUMS

ADDRESS: 158 TRAFALGAR ROAD CITY: OAKVILLE, ONTARIO

WEST ELEVATION

DRAWN: VRP
DATE: AUG. 2017 SCALE: 1:50 SHEET NUMBER: JOB NUMBER:

17-126

A4.4

Drawings must NOT be scaled. Contractor must check and verify all dimensions, specifications and drawings on site and report any discrepancies to the architect prior to proceeding with any of the work.