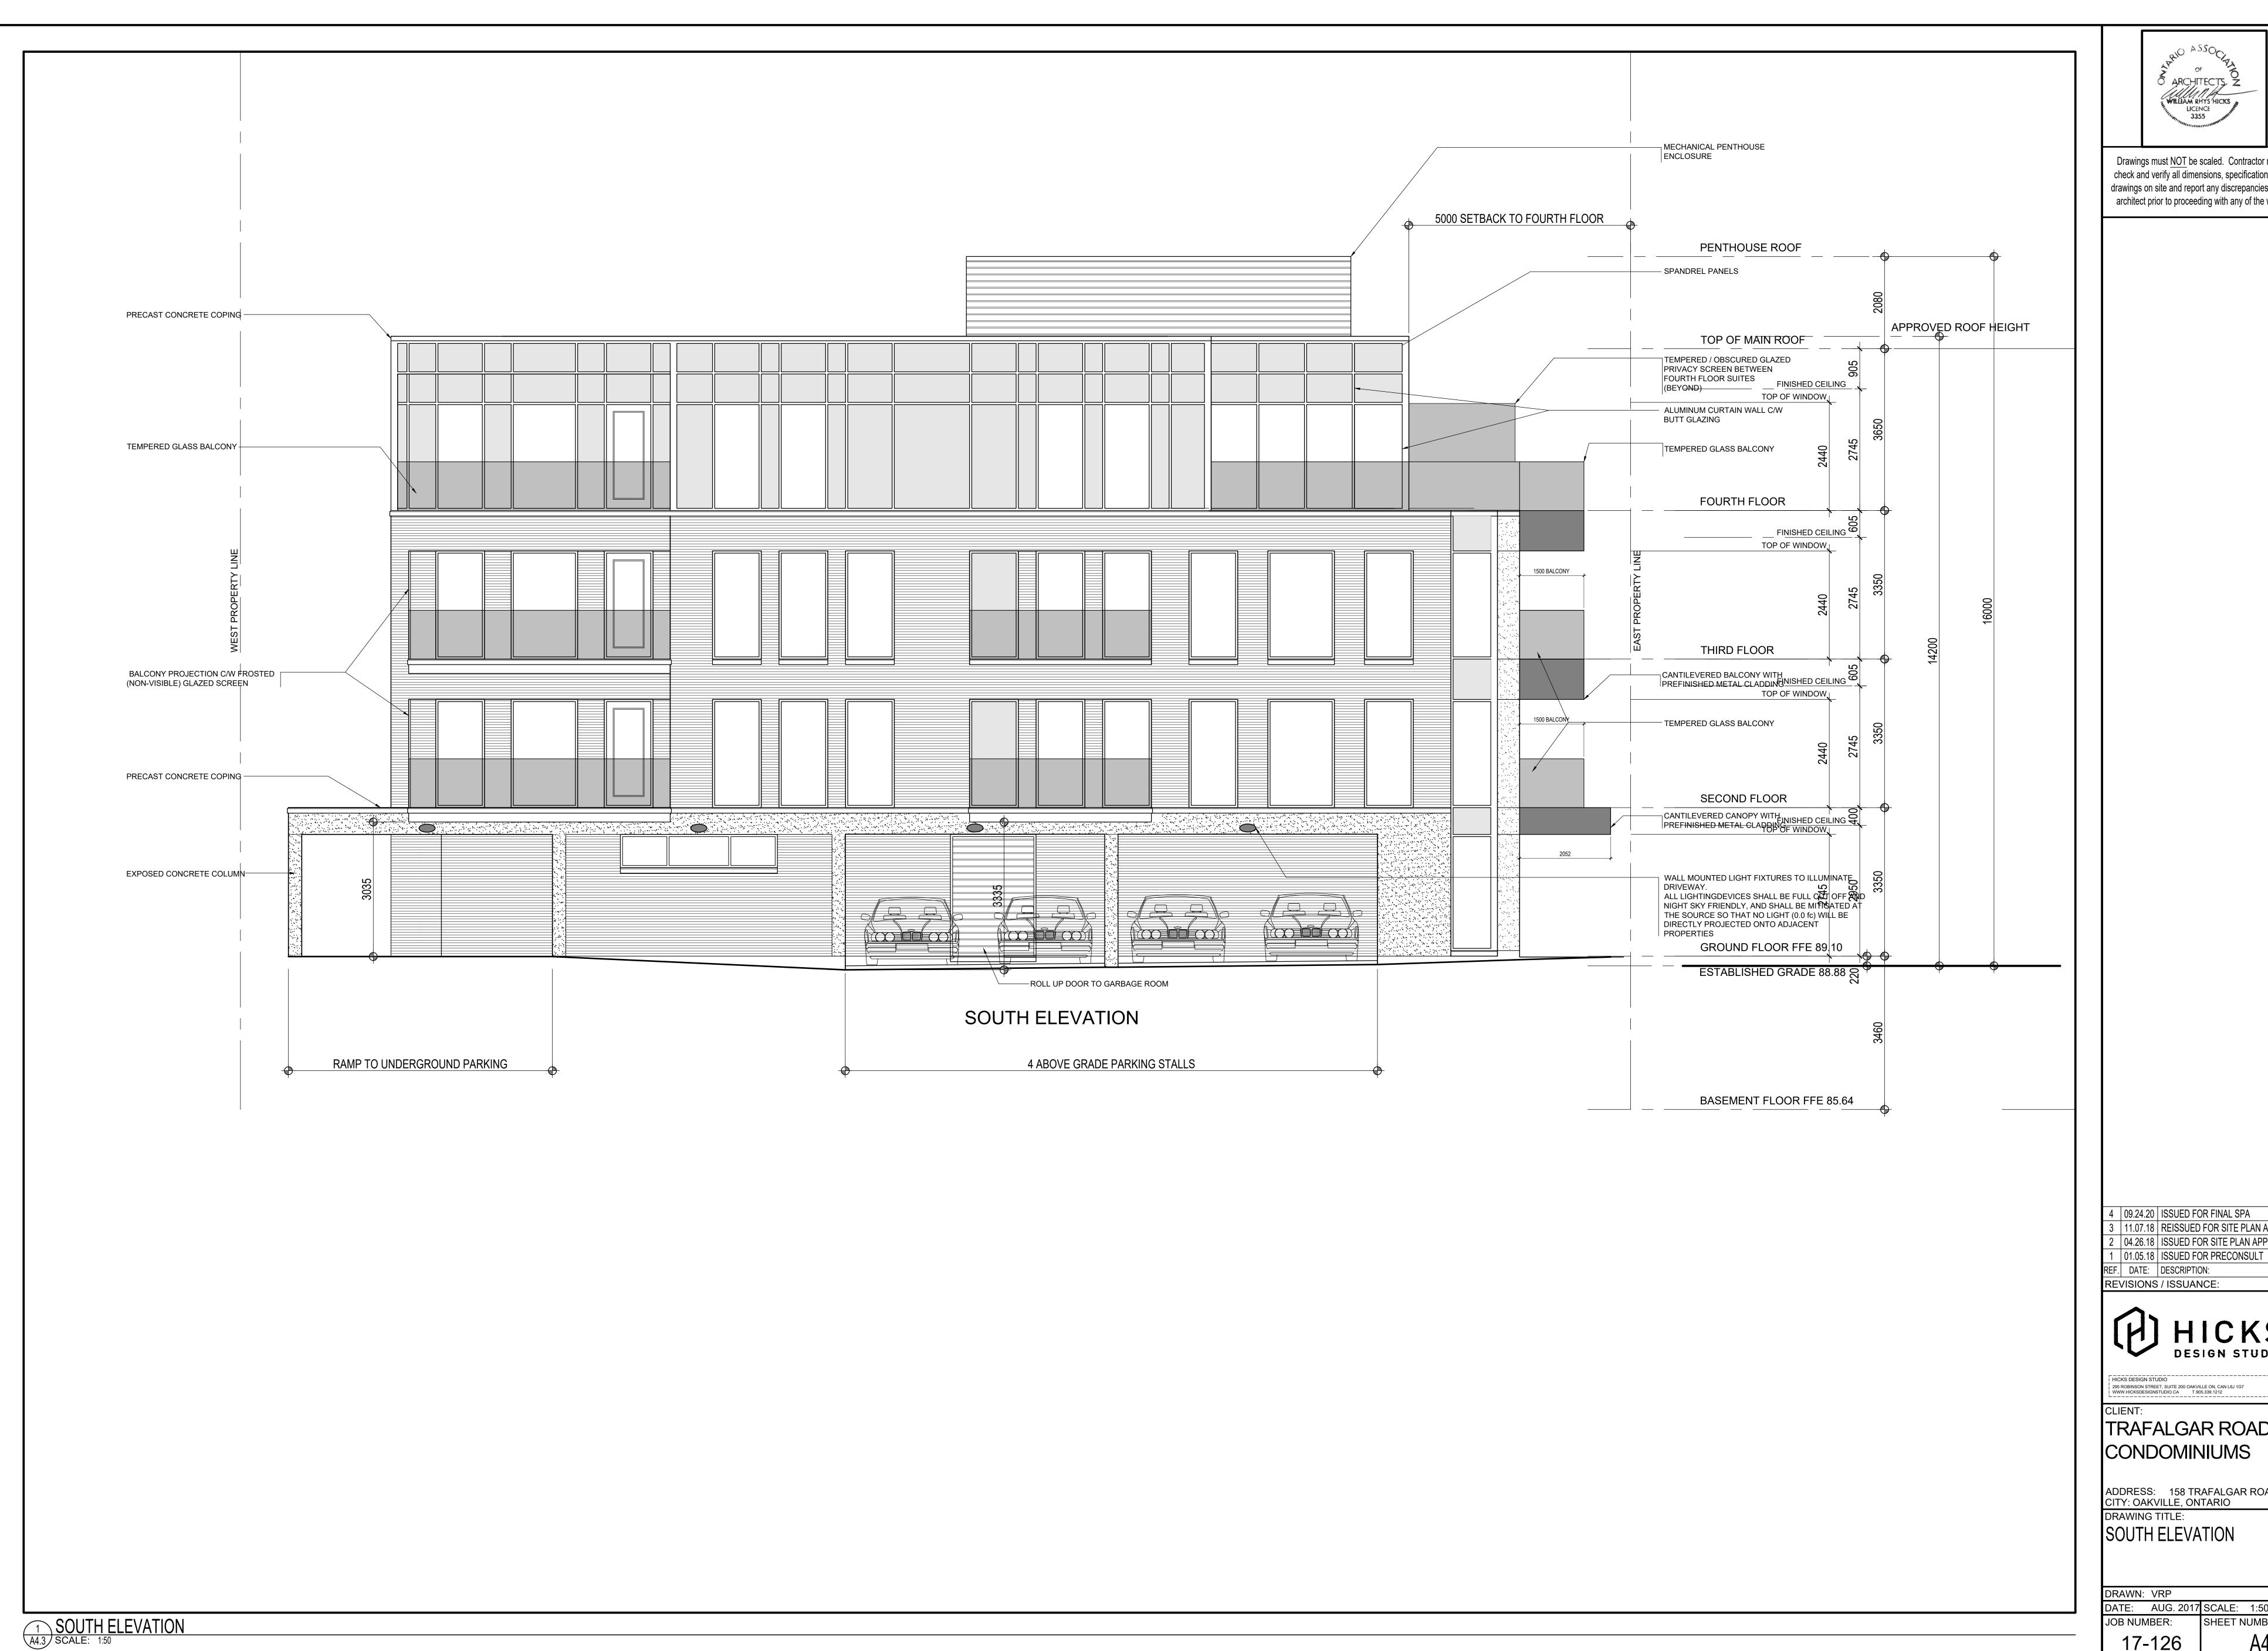

4 | 09.24.20 | ISSUED FOR FINAL SPA

3 11.07.18 REISSUED FOR SITE PLAN APPROV 2 04.26.18 ISSUED FOR SITE PLAN APPROVAL

REF. DATE: DESCRIPTION:

REVISIONS / ISSUANCE:

295 ROBINSON STREET, SUITE 200 OAKVILLE ON, CAN L6J 1G7
WWW.HICKSDESIGNSTUDIO.CA T.905.339.1212

CLIENT:
TRAFALGAR ROAD CONDOMINIUMS

ADDRESS: 158 TRAFALGAR ROAD CITY: OAKVILLE, ONTARIO

SOUTH ELEVATION

DRAWN: VRP
DATE: AUG. 2017 SCALE: 1:50 SHEET NUMBER:

17-126

A4.3

Drawings must NOT be scaled. Contractor must check and verify all dimensions, specifications and drawings on site and report any discrepancies to the architect prior to proceeding with any of the work.