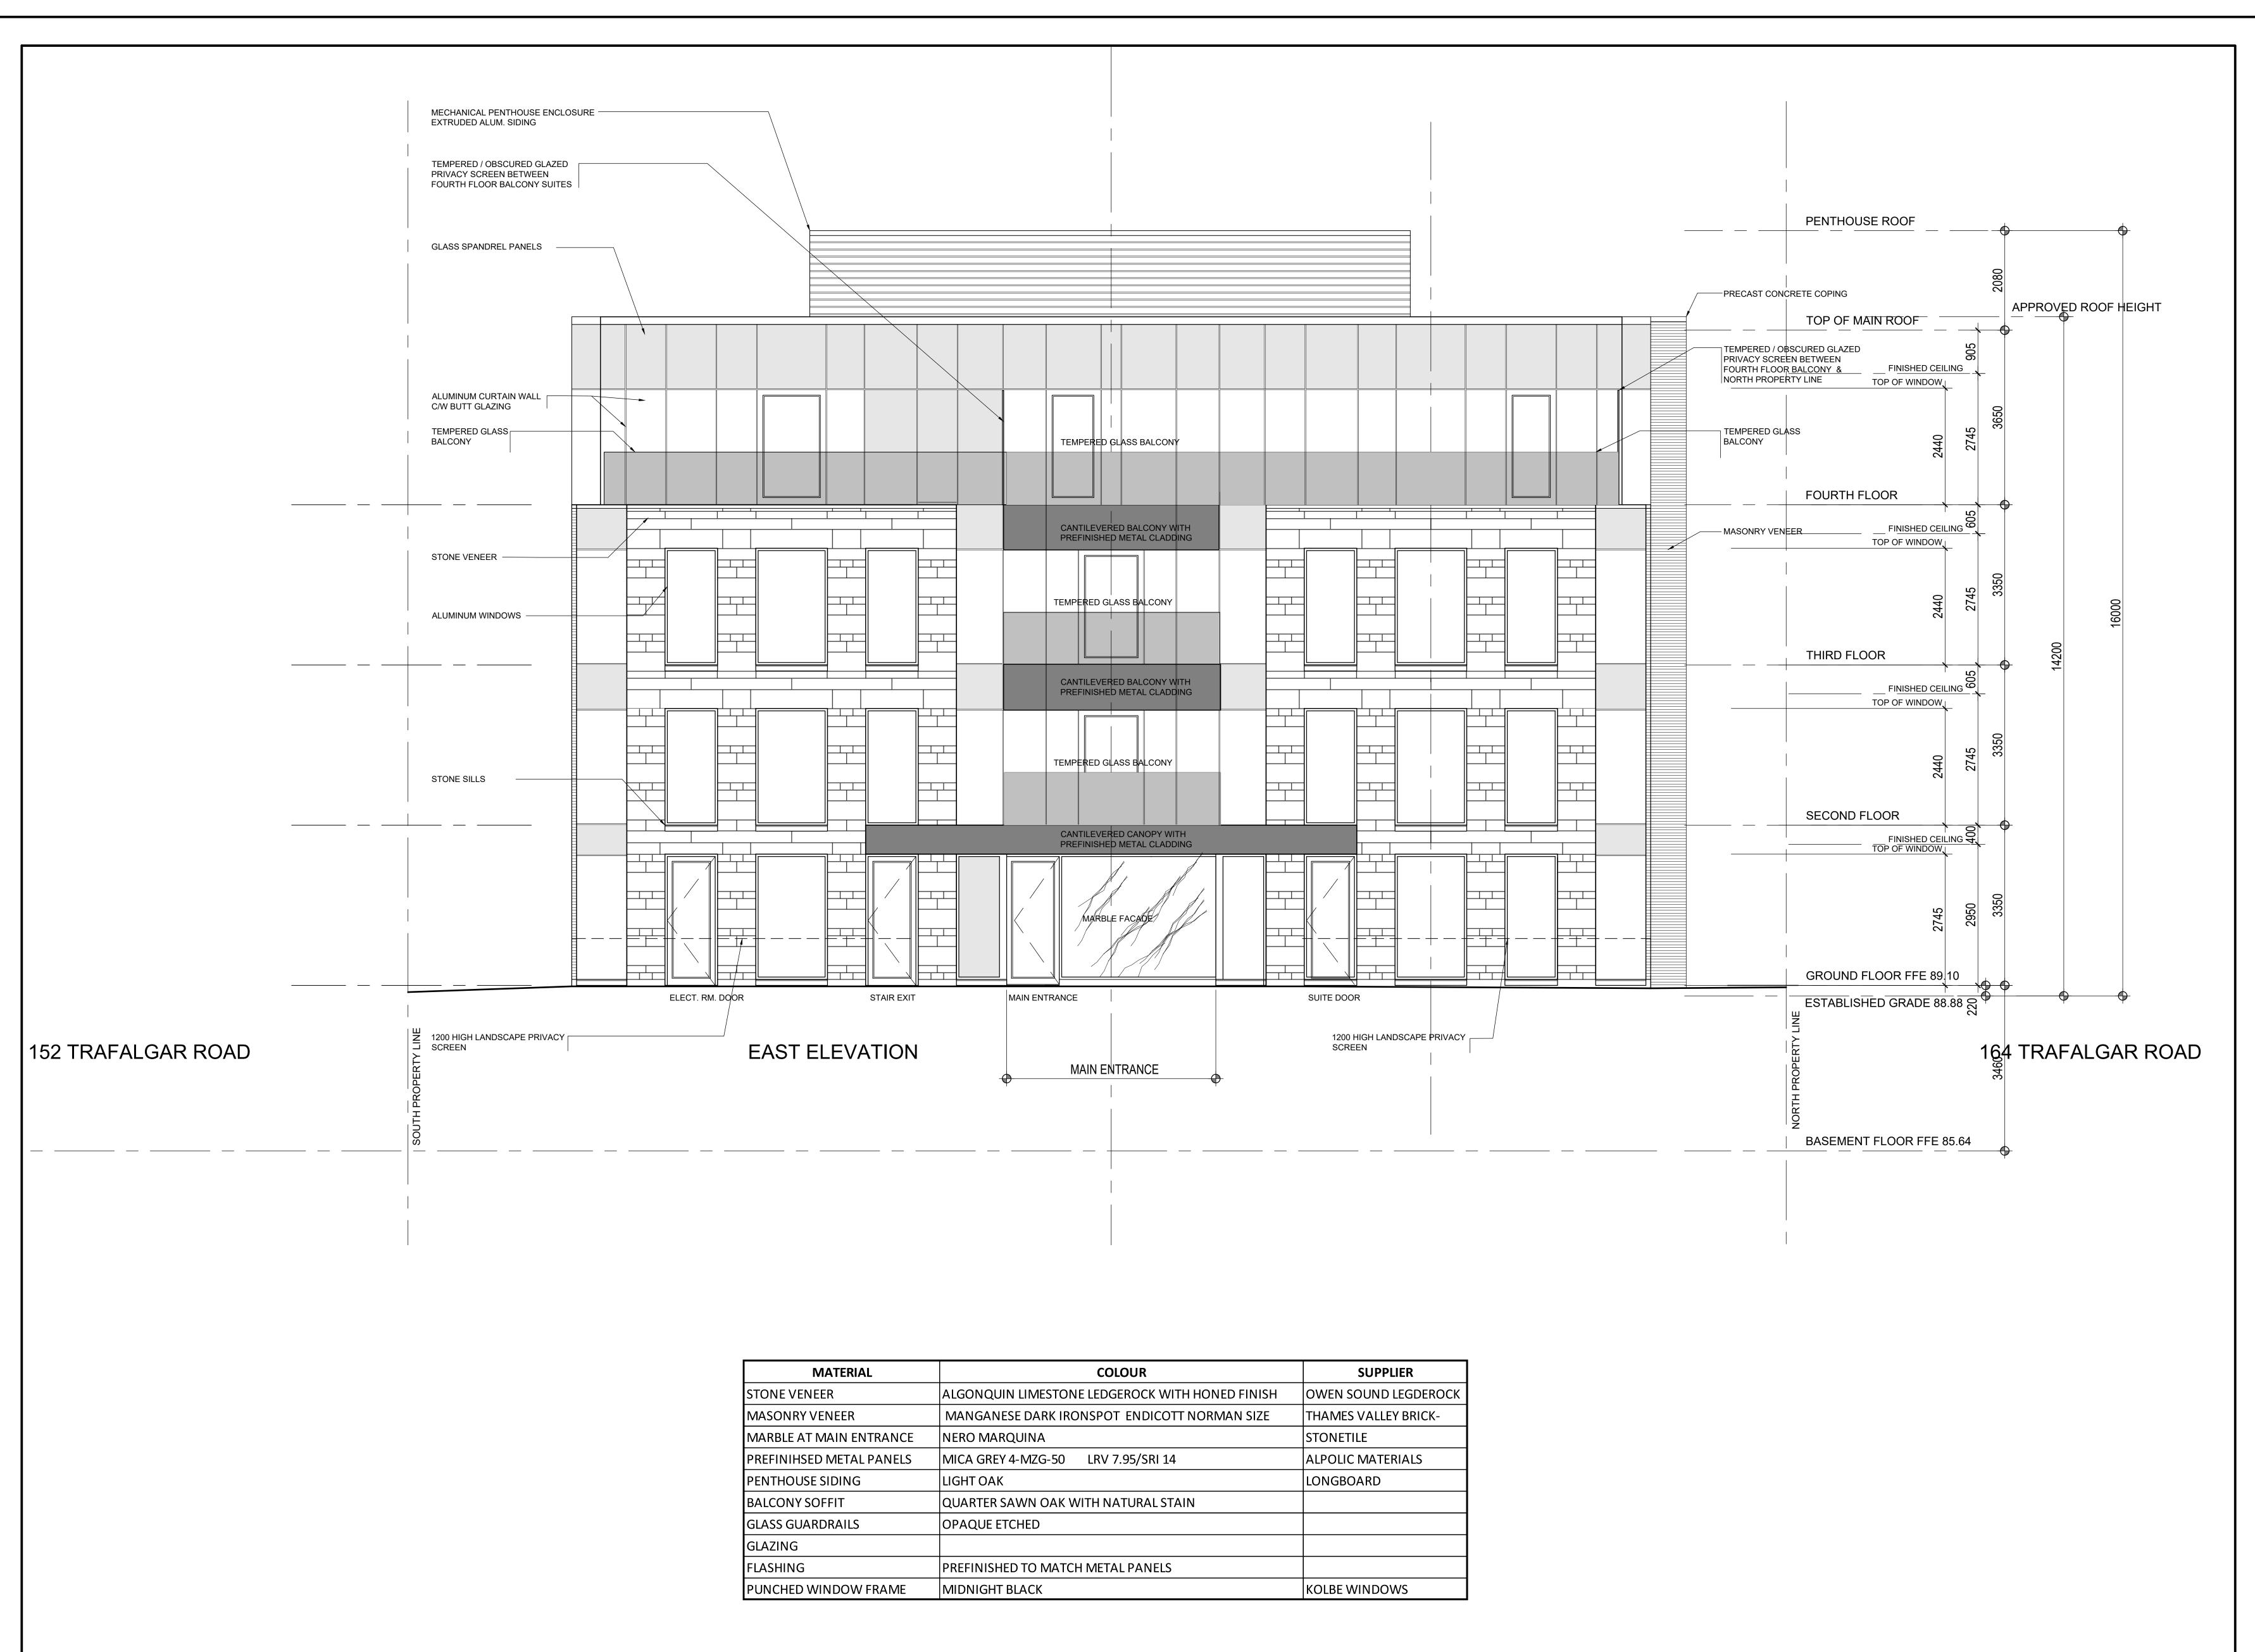

1 EAST ELEVATION
A4.1 SCALE: 1:50

Drawings must NOT be scaled. Contractor must check and verify all dimensions, specifications and drawings on site and report any discrepancies to the architect prior to proceeding with any of the work.

TRAFALGAR ROAD CONDOMINIUMS

ADDRESS: 158 TRAFALGAR ROAD CITY: OAKVILLE, ONTARIO

DRAWING TITLE: EAST ELEVATION

DRAWN: VRP
DATE: AUG. 2017 SCALE: 1:50

A4.1

SHEET NUMBER: JOB NUMBER:

17-126

WEST ELEVATION
A4.4 SCALE: 1:50