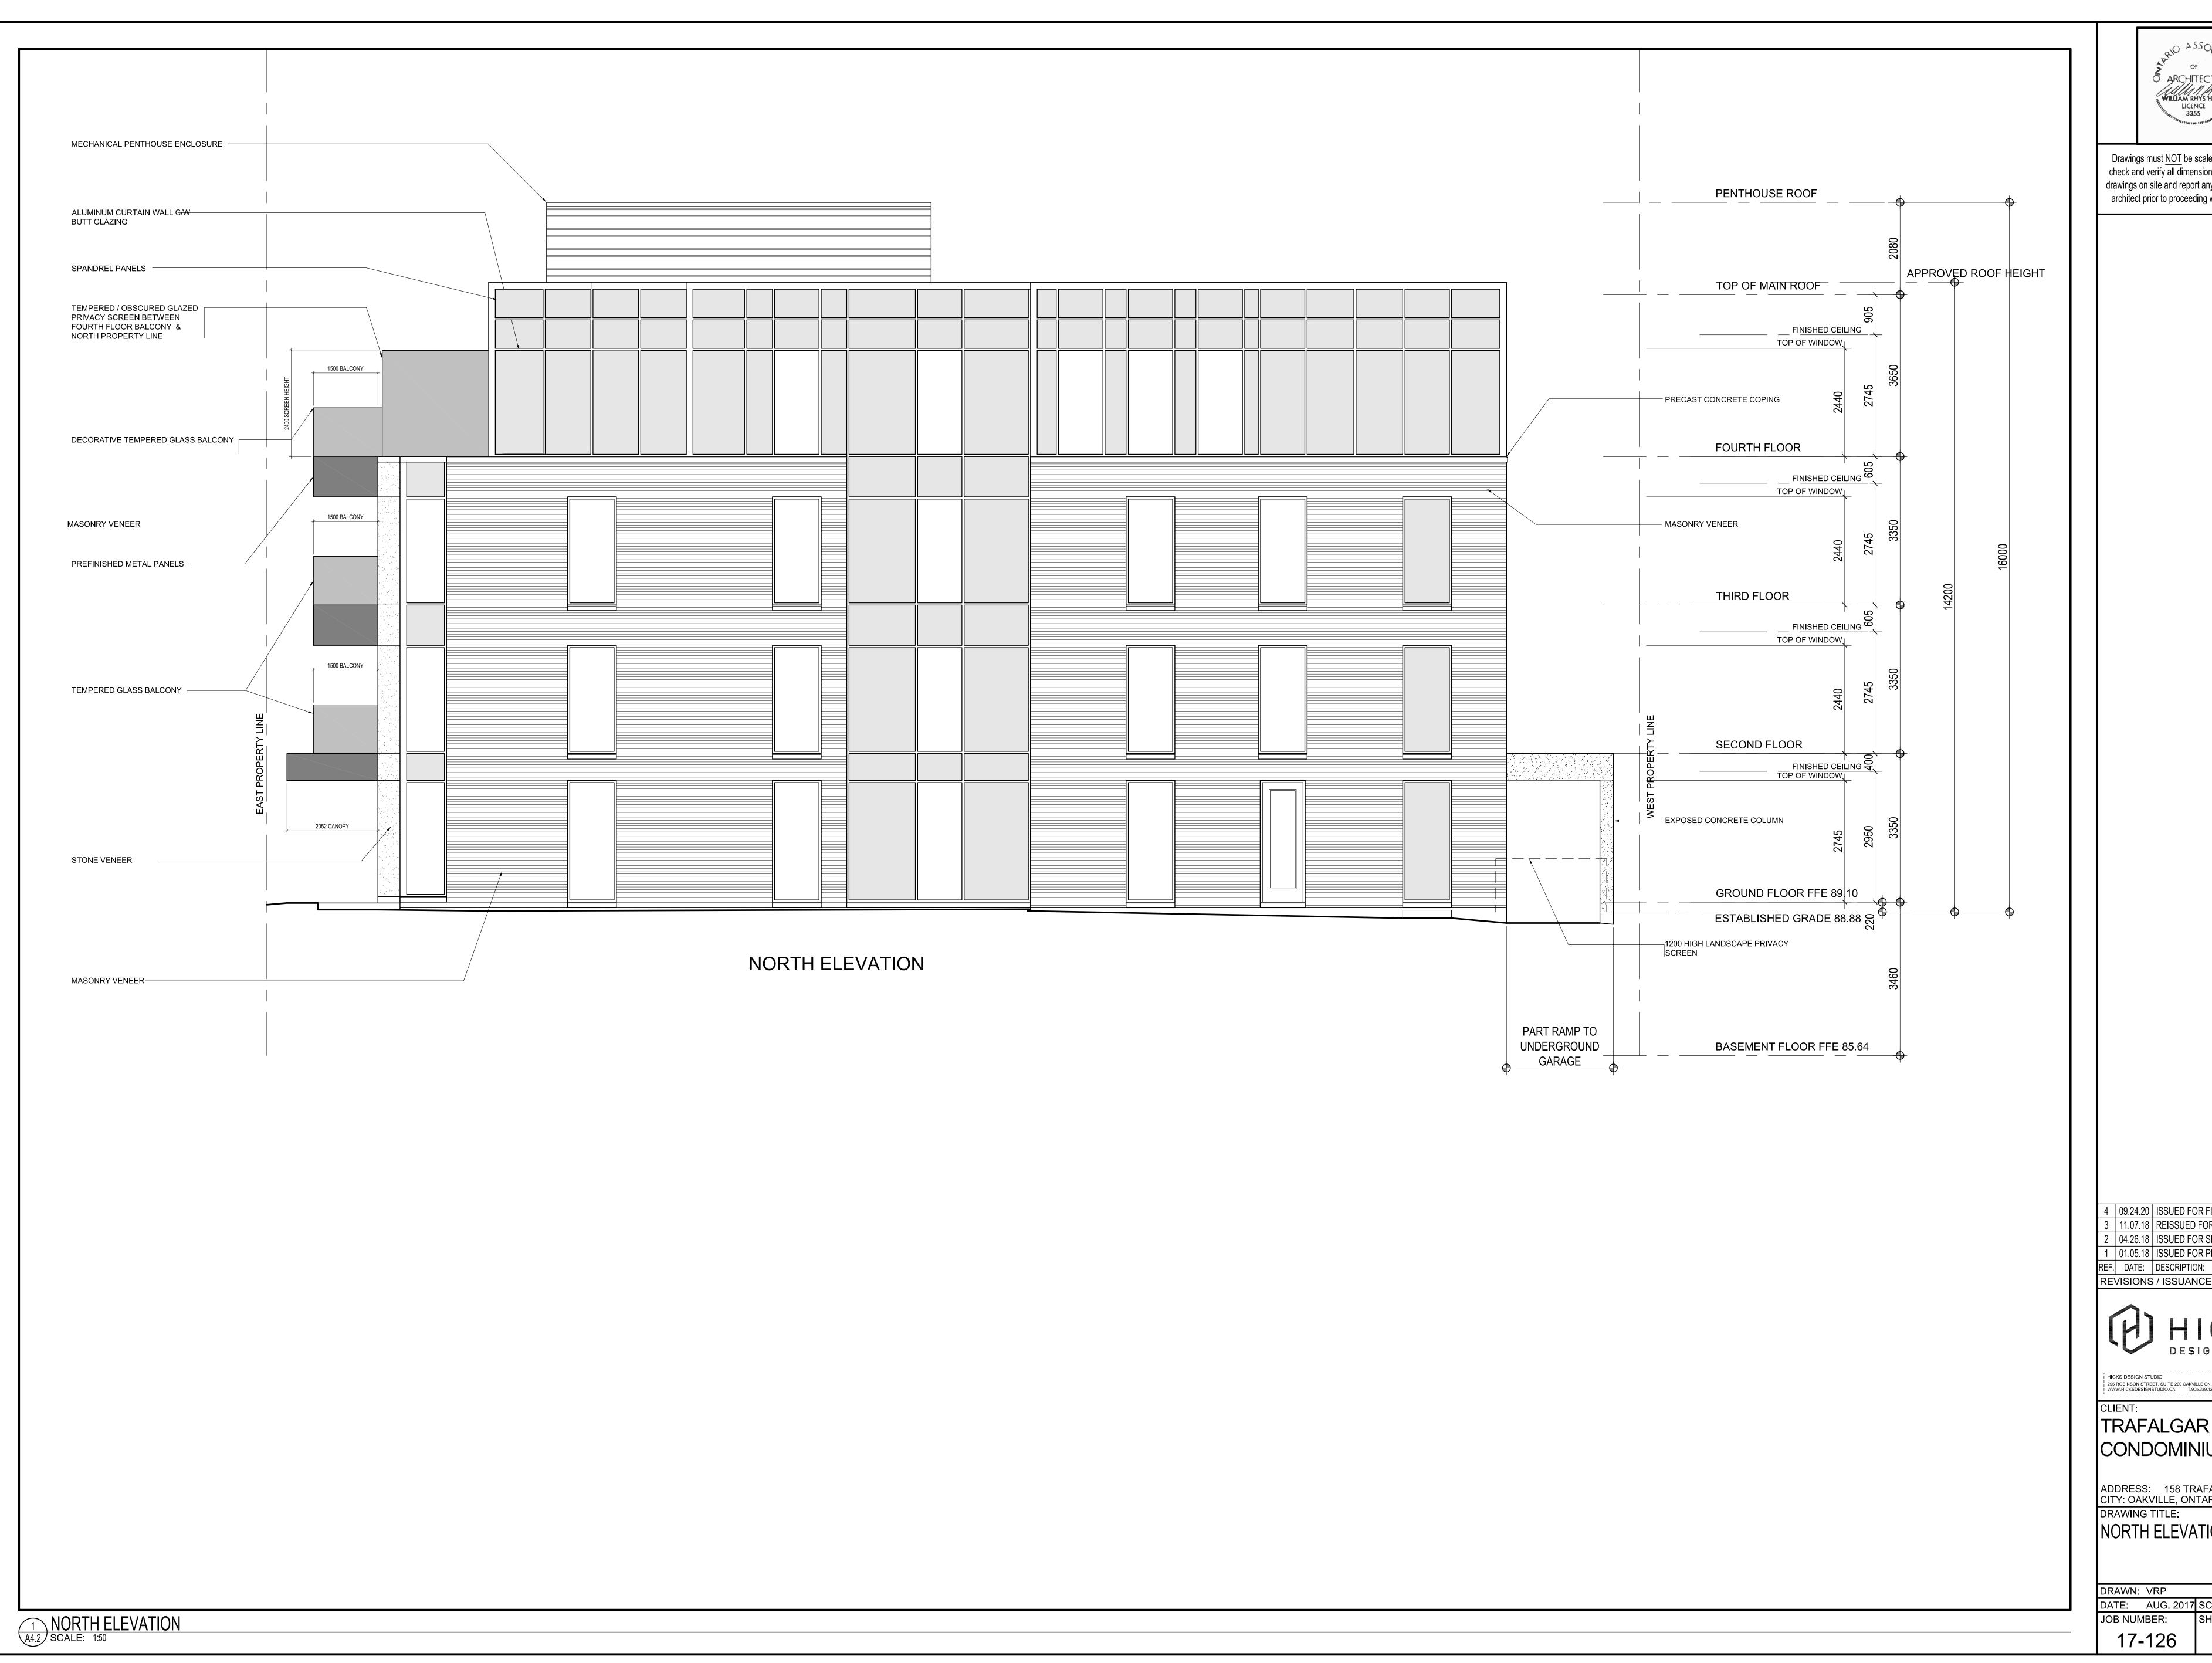

4 | 09.24.20 | ISSUED FOR FINAL SPA 3 | 11.07.18 | REISSUED FOR SITE PLAN APPROV

2 04.26.18 ISSUED FOR SITE PLAN APPROVAL 1 01.05.18 ISSUED FOR PRECONSULT

REVISIONS / ISSUANCE:

HICKS DESIGN STUDIO
295 ROBINSON STREET, SUITE 200 OAKVILLE ON, CAN L6J 1G7
WWW.HICKSDESIGNSTUDIO.CA T.905.339.1212

CLIENT:
TRAFALGAR ROAD CONDOMINIUMS

ADDRESS: 158 TRAFALGAR ROAD CITY: OAKVILLE, ONTARIO

NORTH ELEVATION

DRAWN: VRP
DATE: AUG. 2017 SCALE: 1:50 SHEET NUMBER:

A4.2