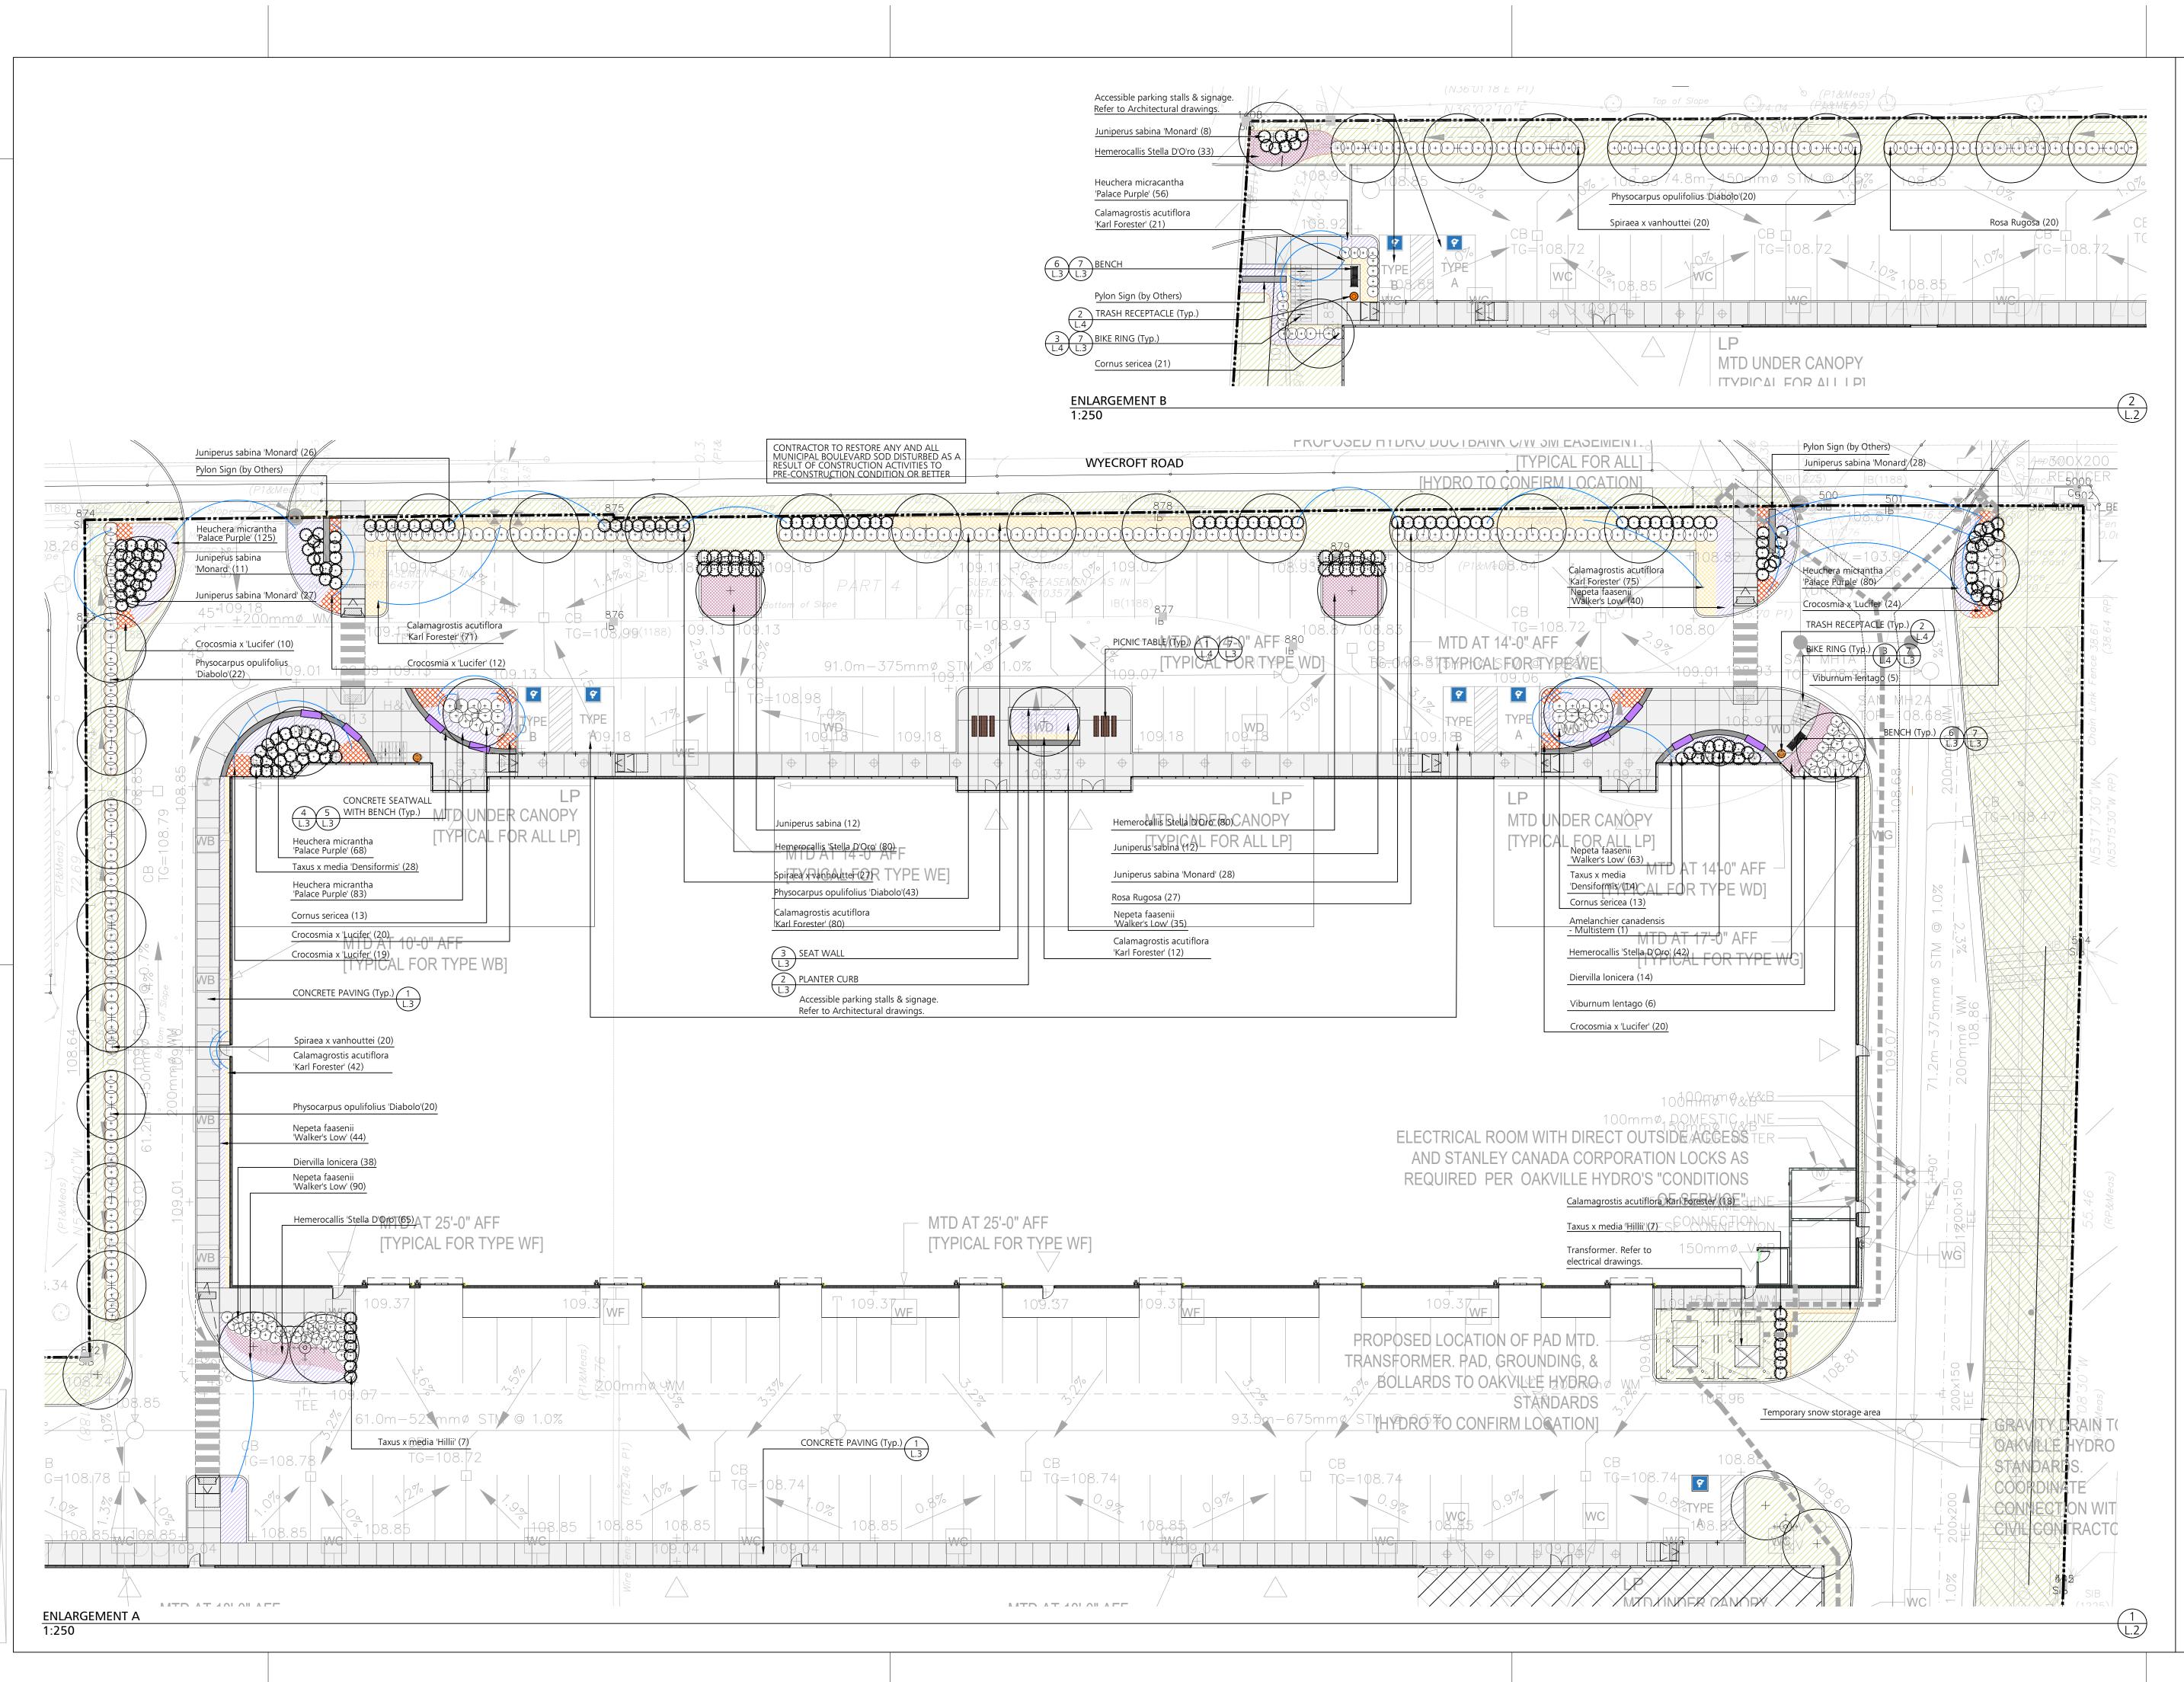

## LEGEND

<u>999</u>

 $\begin{pmatrix} + & + & + \\ + & + & + \\ \end{pmatrix}$ 

- + Proposed Deciduous Tree
- \_\_\_\_ Property Line
  - Proposed Evergreen Shrubs
  - Proposed Deciduous Shrubs

150 mm min compacted depth Topsoil Finegrade & Sod (Extent to be Confirmed Prior to Tendering)

Ornamental Grasses

Perennials 

Concrete Paving

Bike Ring

Bench

0

Trash Receptacle

2.4m Ht. Chain Link Fence. Structurally certified shop × ----drawings of fencing and footings to be provided for approval prior to fabrication.

| GEND                                                                                                              |                                                                                                                                                                              |
|-------------------------------------------------------------------------------------------------------------------|------------------------------------------------------------------------------------------------------------------------------------------------------------------------------|
| , where                                                                                                           |                                                                                                                                                                              |
| +                                                                                                                 | Proposed Deciduous Tree                                                                                                                                                      |
|                                                                                                                   | Property Line                                                                                                                                                                |
| 899                                                                                                               | Proposed Evergreen Shrubs                                                                                                                                                    |
|                                                                                                                   | Proposed Deciduous Shrubs                                                                                                                                                    |
|                                                                                                                   | 150 mm min compacted depth Topsoil<br>Finegrade & Sod (Extent to be Confirmed<br>Prior to Tendering)                                                                         |
| //////////////////////////////////////                                                                            |                                                                                                                                                                              |
|                                                                                                                   | Ornamental Grasses                                                                                                                                                           |
|                                                                                                                   | Perennials                                                                                                                                                                   |
|                                                                                                                   | Concrete Paving                                                                                                                                                              |
|                                                                                                                   | Bike Ring                                                                                                                                                                    |
|                                                                                                                   | Bench                                                                                                                                                                        |
| 0                                                                                                                 | Trash Receptacle                                                                                                                                                             |
|                                                                                                                   |                                                                                                                                                                              |
|                                                                                                                   |                                                                                                                                                                              |
|                                                                                                                   |                                                                                                                                                                              |
|                                                                                                                   |                                                                                                                                                                              |
|                                                                                                                   |                                                                                                                                                                              |
|                                                                                                                   |                                                                                                                                                                              |
|                                                                                                                   |                                                                                                                                                                              |
|                                                                                                                   |                                                                                                                                                                              |
|                                                                                                                   |                                                                                                                                                                              |
|                                                                                                                   |                                                                                                                                                                              |
|                                                                                                                   |                                                                                                                                                                              |
|                                                                                                                   |                                                                                                                                                                              |
|                                                                                                                   |                                                                                                                                                                              |
|                                                                                                                   |                                                                                                                                                                              |
|                                                                                                                   |                                                                                                                                                                              |
|                                                                                                                   |                                                                                                                                                                              |
|                                                                                                                   |                                                                                                                                                                              |
|                                                                                                                   |                                                                                                                                                                              |
| Note: All                                                                                                         | Drawings by Baker Turner inc. to be Printed in Colo                                                                                                                          |
|                                                                                                                   |                                                                                                                                                                              |
| REVISION                                                                                                          | S                                                                                                                                                                            |
| Aug 24 25                                                                                                         | Do locued for Cubraining                                                                                                                                                     |
| Aug 24, 22<br>Aug 23, 22                                                                                          | Re-Issued for Submission<br>Re-Issued for Submission                                                                                                                         |
| y 2J, 22                                                                                                          | Re-Issued for Submission                                                                                                                                                     |
| Aug 19, 22                                                                                                        | Issued for Submission                                                                                                                                                        |
|                                                                                                                   |                                                                                                                                                                              |
| Aug 19, 22<br>Aug 10, 22<br>April 12, 26                                                                          |                                                                                                                                                                              |
| Aug 10, 22<br>April 12, 26<br>April 12, 22                                                                        | Issued for Submission<br>Issued for Coordination                                                                                                                             |
| Aug 10, 22<br>April 12, 26<br>April 12, 22<br>April 08, 22                                                        | Issued for Submission<br>Issued for Coordination<br>Issued for SPA                                                                                                           |
| Aug 10, 22<br>April 12, 26<br>April 12, 22<br>April 08, 22<br>April 01, 22                                        | Issued for Submission<br>Issued for Coordination<br>Issued for SPA<br>Issued for Client Review                                                                               |
| Aug 10, 22<br>April 12, 26<br>April 12, 22                                                                        | Issued for Submission<br>Issued for Coordination<br>Issued for SPA                                                                                                           |
| Aug 10, 22<br>April 12, 26<br>April 12, 22<br>April 08, 22<br>April 01, 22<br>DATE<br>NOTE: Conti                 | Issued for Submission<br>Issued for Coordination<br>Issued for SPA<br>Issued for Client Review<br>DESCRIPTION<br>ractor is to check and verify all dimensions and conditions |
| Aug 10, 22<br>April 12, 26<br>April 12, 22<br>April 08, 22<br>April 01, 22<br>DATE<br>NOTE: Contr<br>the project, | Issued for Submission   Issued for Coordination   Issued for SPA   Issued for Client Review   DESCRIPTION                                                                    |

Suite 234

2010 Winston Park DriveTel: (289) 291-7620Oakville Ontario L6H 5R7email: tba@bakerturner.com

Project Title

Burloak Industrial

835 Burloak Drive & 3540 Wyecroft Road Oakville, ON LANDSCAPE ENLARGEMENT PLAN