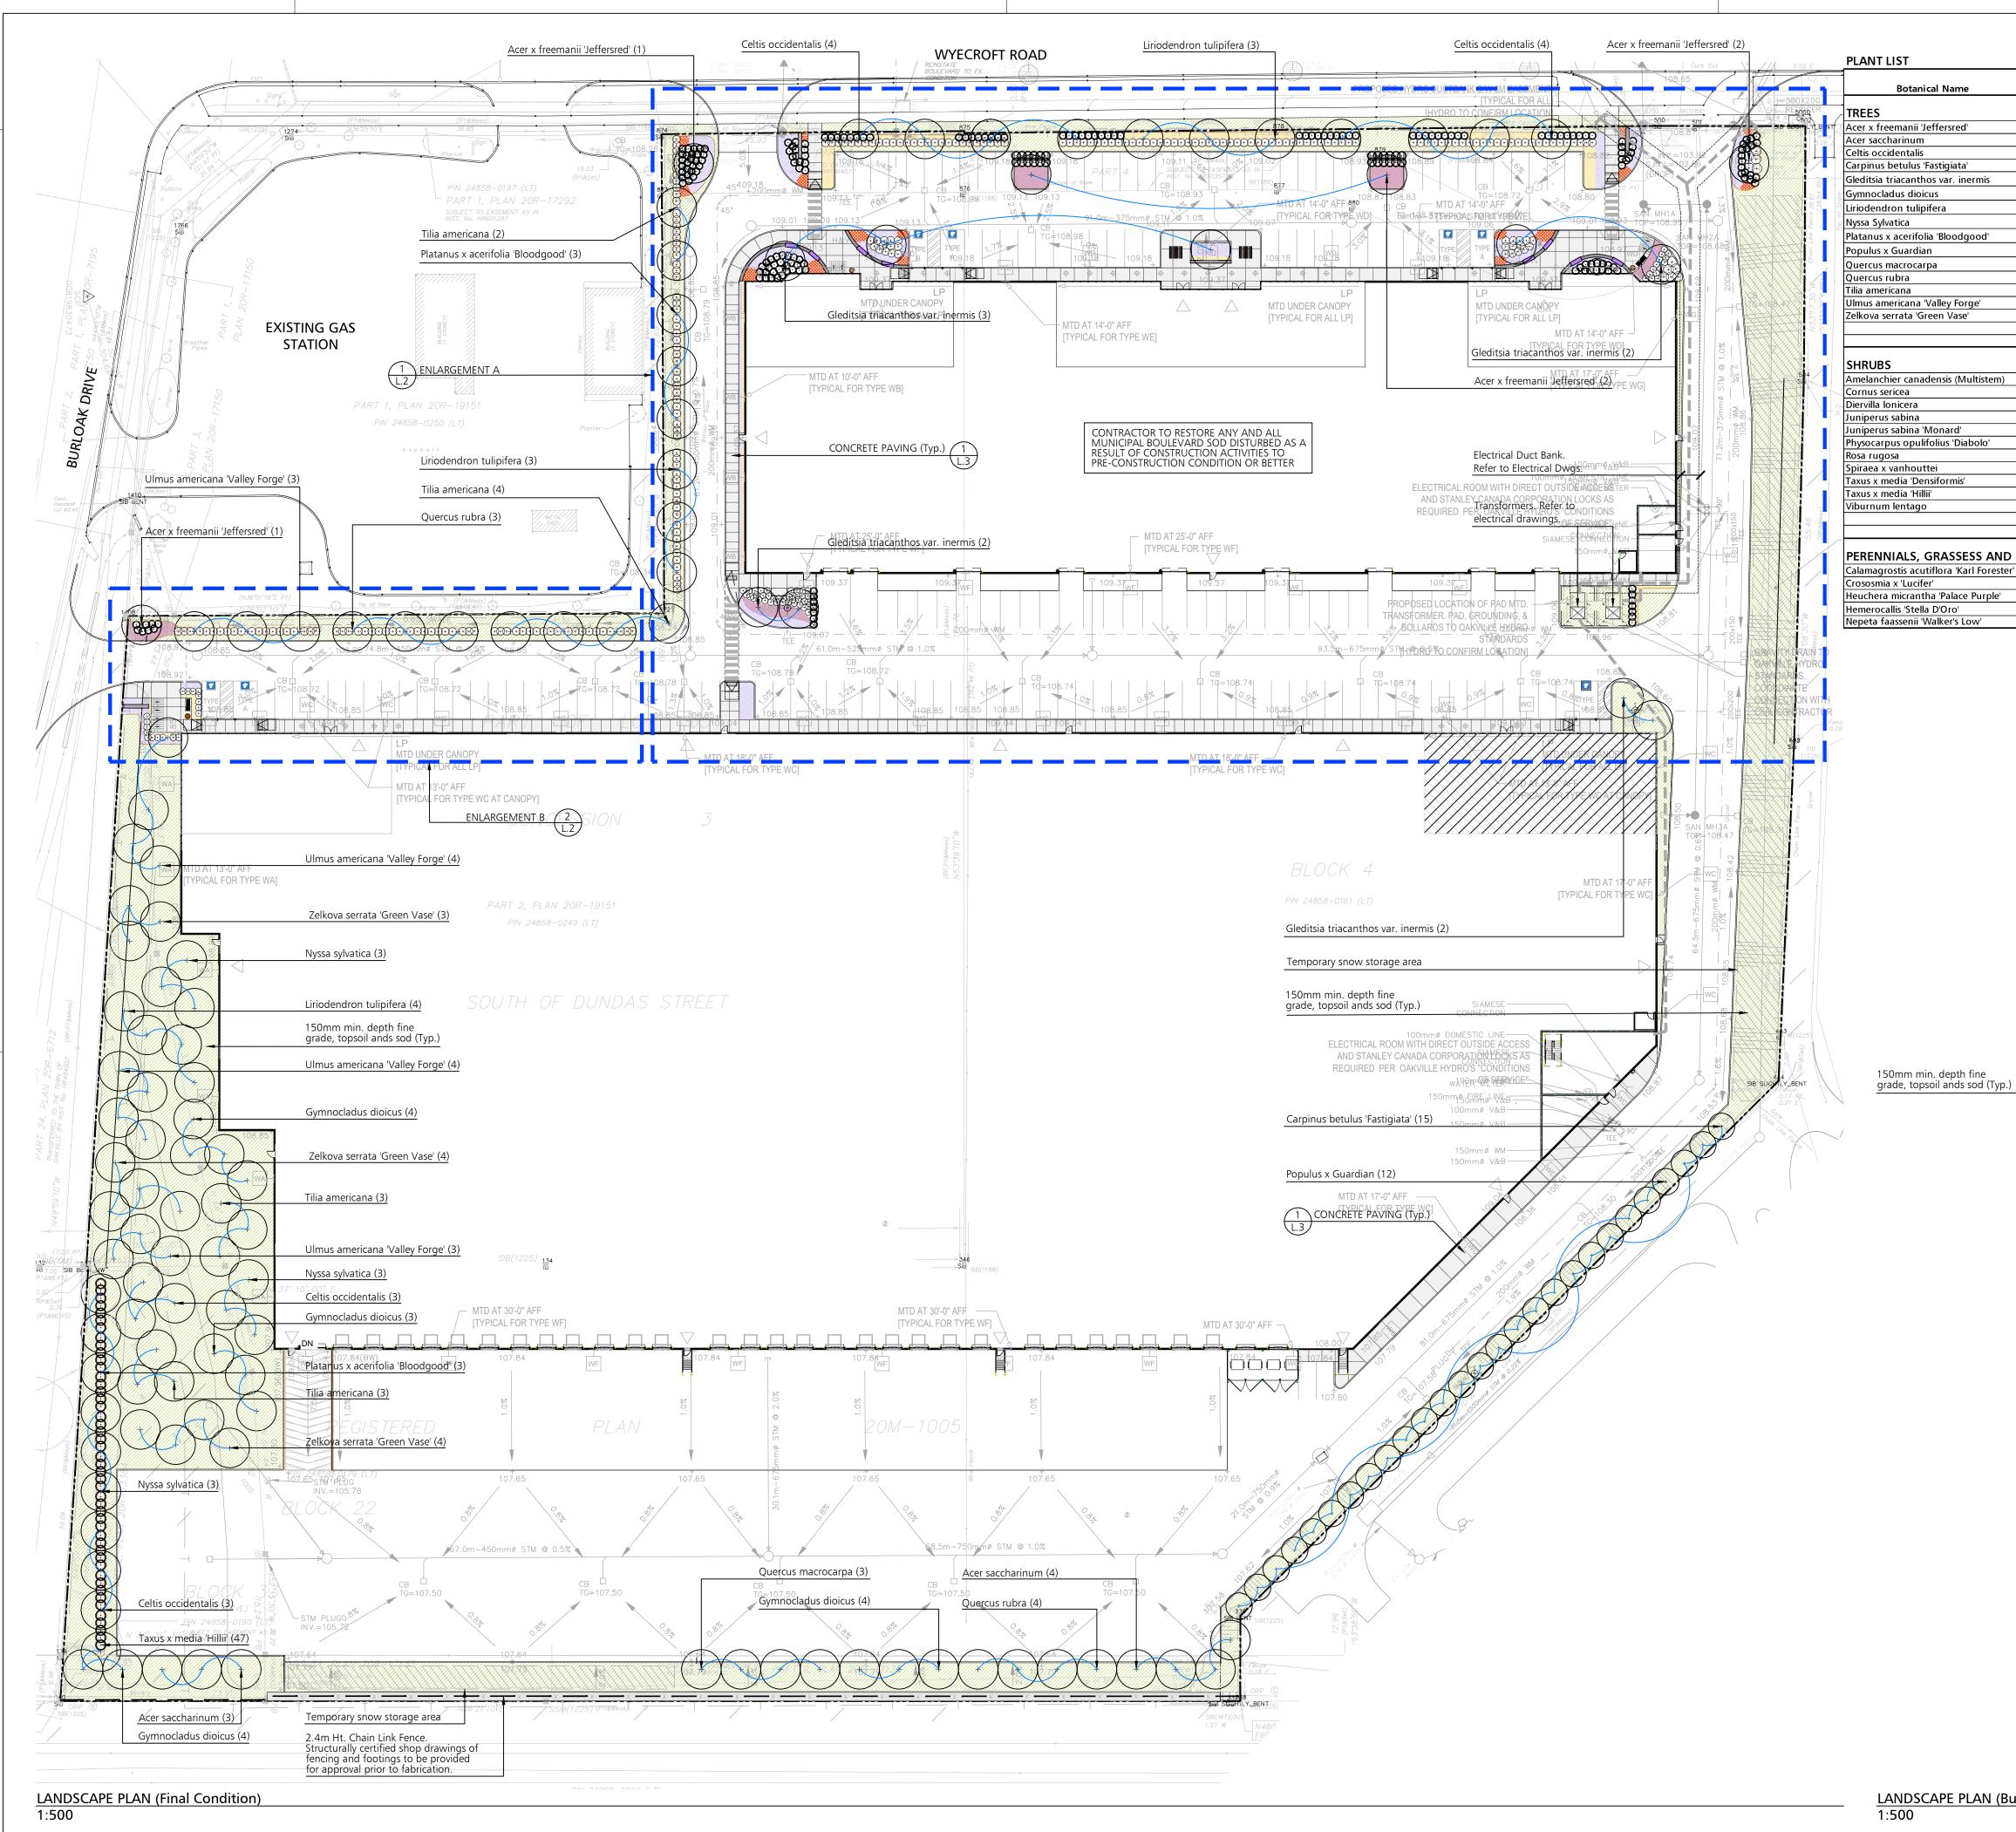

|                             |      | Caliper at | Height/   |           | Genus %       |
|-----------------------------|------|------------|-----------|-----------|---------------|
| Common Name                 | QTY. | Breast ht  | Spread    | Condition | of Total Tree |
|                             |      |            |           |           |               |
|                             |      |            |           |           |               |
| Autumn Blaze Maple          | 5    | 60mm       |           | WB/B&B    | -             |
| Silver Maple                | 7    | 60mm       |           | WB/B&B    | 8%            |
| Common Hackberry            | 14   | 60mm       |           | WB/B&B    | 9%            |
| Pyramidal European Hornbeam | 15   | 45mm       |           | WB/B&B    | 10%           |
| Thornless Honeylocust       | 9    | 60mm       |           | WB/B&B    | 6%            |
| Kentucky Coffee Tree        | 15   | 60mm       |           | WB/B&B    | 10%           |
| Tulip Tree                  | 10   | 60mm       |           | WB/B&B    | 7%            |
| Sourgum                     | 9    | 60mm       |           | WB/B&B    | 6%            |
| Bloodgood Planetree         | 9    | 60mm       |           | WB/B&B    | 6%            |
| Guardian Columnar Aspen     | 12   | 45mm       |           | WB/B&B    | 8%            |
| Bur Oak                     | 3    | 60mm       |           | WB/B&B    | -             |
| Northern Red Oak            | 7    | 60mm       |           | WB/B&B    | 7%            |
| Basswood                    | 9    | 60mm       |           | WB/B&B    | 6%            |
| Valley Forge Elm            | 14   | 60mm       |           | WB/B&B    | 9%            |
| Green Vase Zelkova          | 11   | 60mm       |           | WB/B&B    | 7%            |
|                             |      |            |           | ,         |               |
| Total Number of Trees       | 149  |            |           |           |               |
|                             |      |            |           |           |               |
|                             |      |            |           |           |               |
| Serviceberry                | 1    |            | 175cm ht. | WB/B&B    |               |
| Red Osier Dogwood           | 47   |            | 60cm ht   | pot       |               |
| Bush Honeysuckle            | 52   |            | 60cm ht   | pot       |               |
| Savin Juniper               | 35   |            | 60cm spr. | Pot       |               |
| Moor Dense Juniper          | 117  |            | 60cm spr. | Pot       |               |
| Common Ninebark             | 105  |            | 60cm ht   | Pot       |               |
| Rugosa Rose                 | 47   |            | 60cm ht   | Pot       |               |
| Vanhouttei Spirea           | 67   |            | 60cm ht   | Pot       |               |
| Dense Yew                   | 42   |            | 60cm spr. | pot       |               |
| Hill's Yew                  | 61   |            | 80cm ht   | pot       |               |
| Nannyberry                  | 11   |            | 100cm ht  | 7 g pot   |               |
|                             |      |            |           |           |               |
| Total Number of Shrubs      | 585  |            |           |           |               |
|                             |      |            |           |           |               |
| GROUNDCOVER                 |      |            |           |           |               |
| Feather Reed Grass          | 323  |            | 30cm ht.  | 1 g pot   |               |
| Monbretia                   | 105  |            |           | 1 g pot   |               |
| Palace Purple Heuchera      | 419  |            | 15cm ht.  | 1 g pot   |               |
| Stella D'Oro Daylily        | 300  |            | 15cm ht.  | 1 g pot   |               |
| Walkers Low Catmint         | 283  |            | 15cm ht.  | 1 g pot   |               |

LANDSCAPE PLAN (Burloak Frontage Interim Condition)

## LEGEND

<u>999</u>

 $\begin{pmatrix} + & + & + \\ + & + & + \\ \end{pmatrix}$ 

- + Proposed Deciduous Tree
- \_\_\_\_ Property Line
  - Proposed Evergreen Shrubs
  - Proposed Deciduous Shrubs

150 mm min compacted depth Topsoil Finegrade & Sod (Extent to be Confirmed Prior to Tendering)

Ornamental Grasses

Perennials 

Concrete Paving

Bike Ring

Bench

0

Trash Receptacle

2.4m Ht. Chain Link Fence. Structurally certified shop × ----drawings of fencing and footings to be provided for approval prior to fabrication.