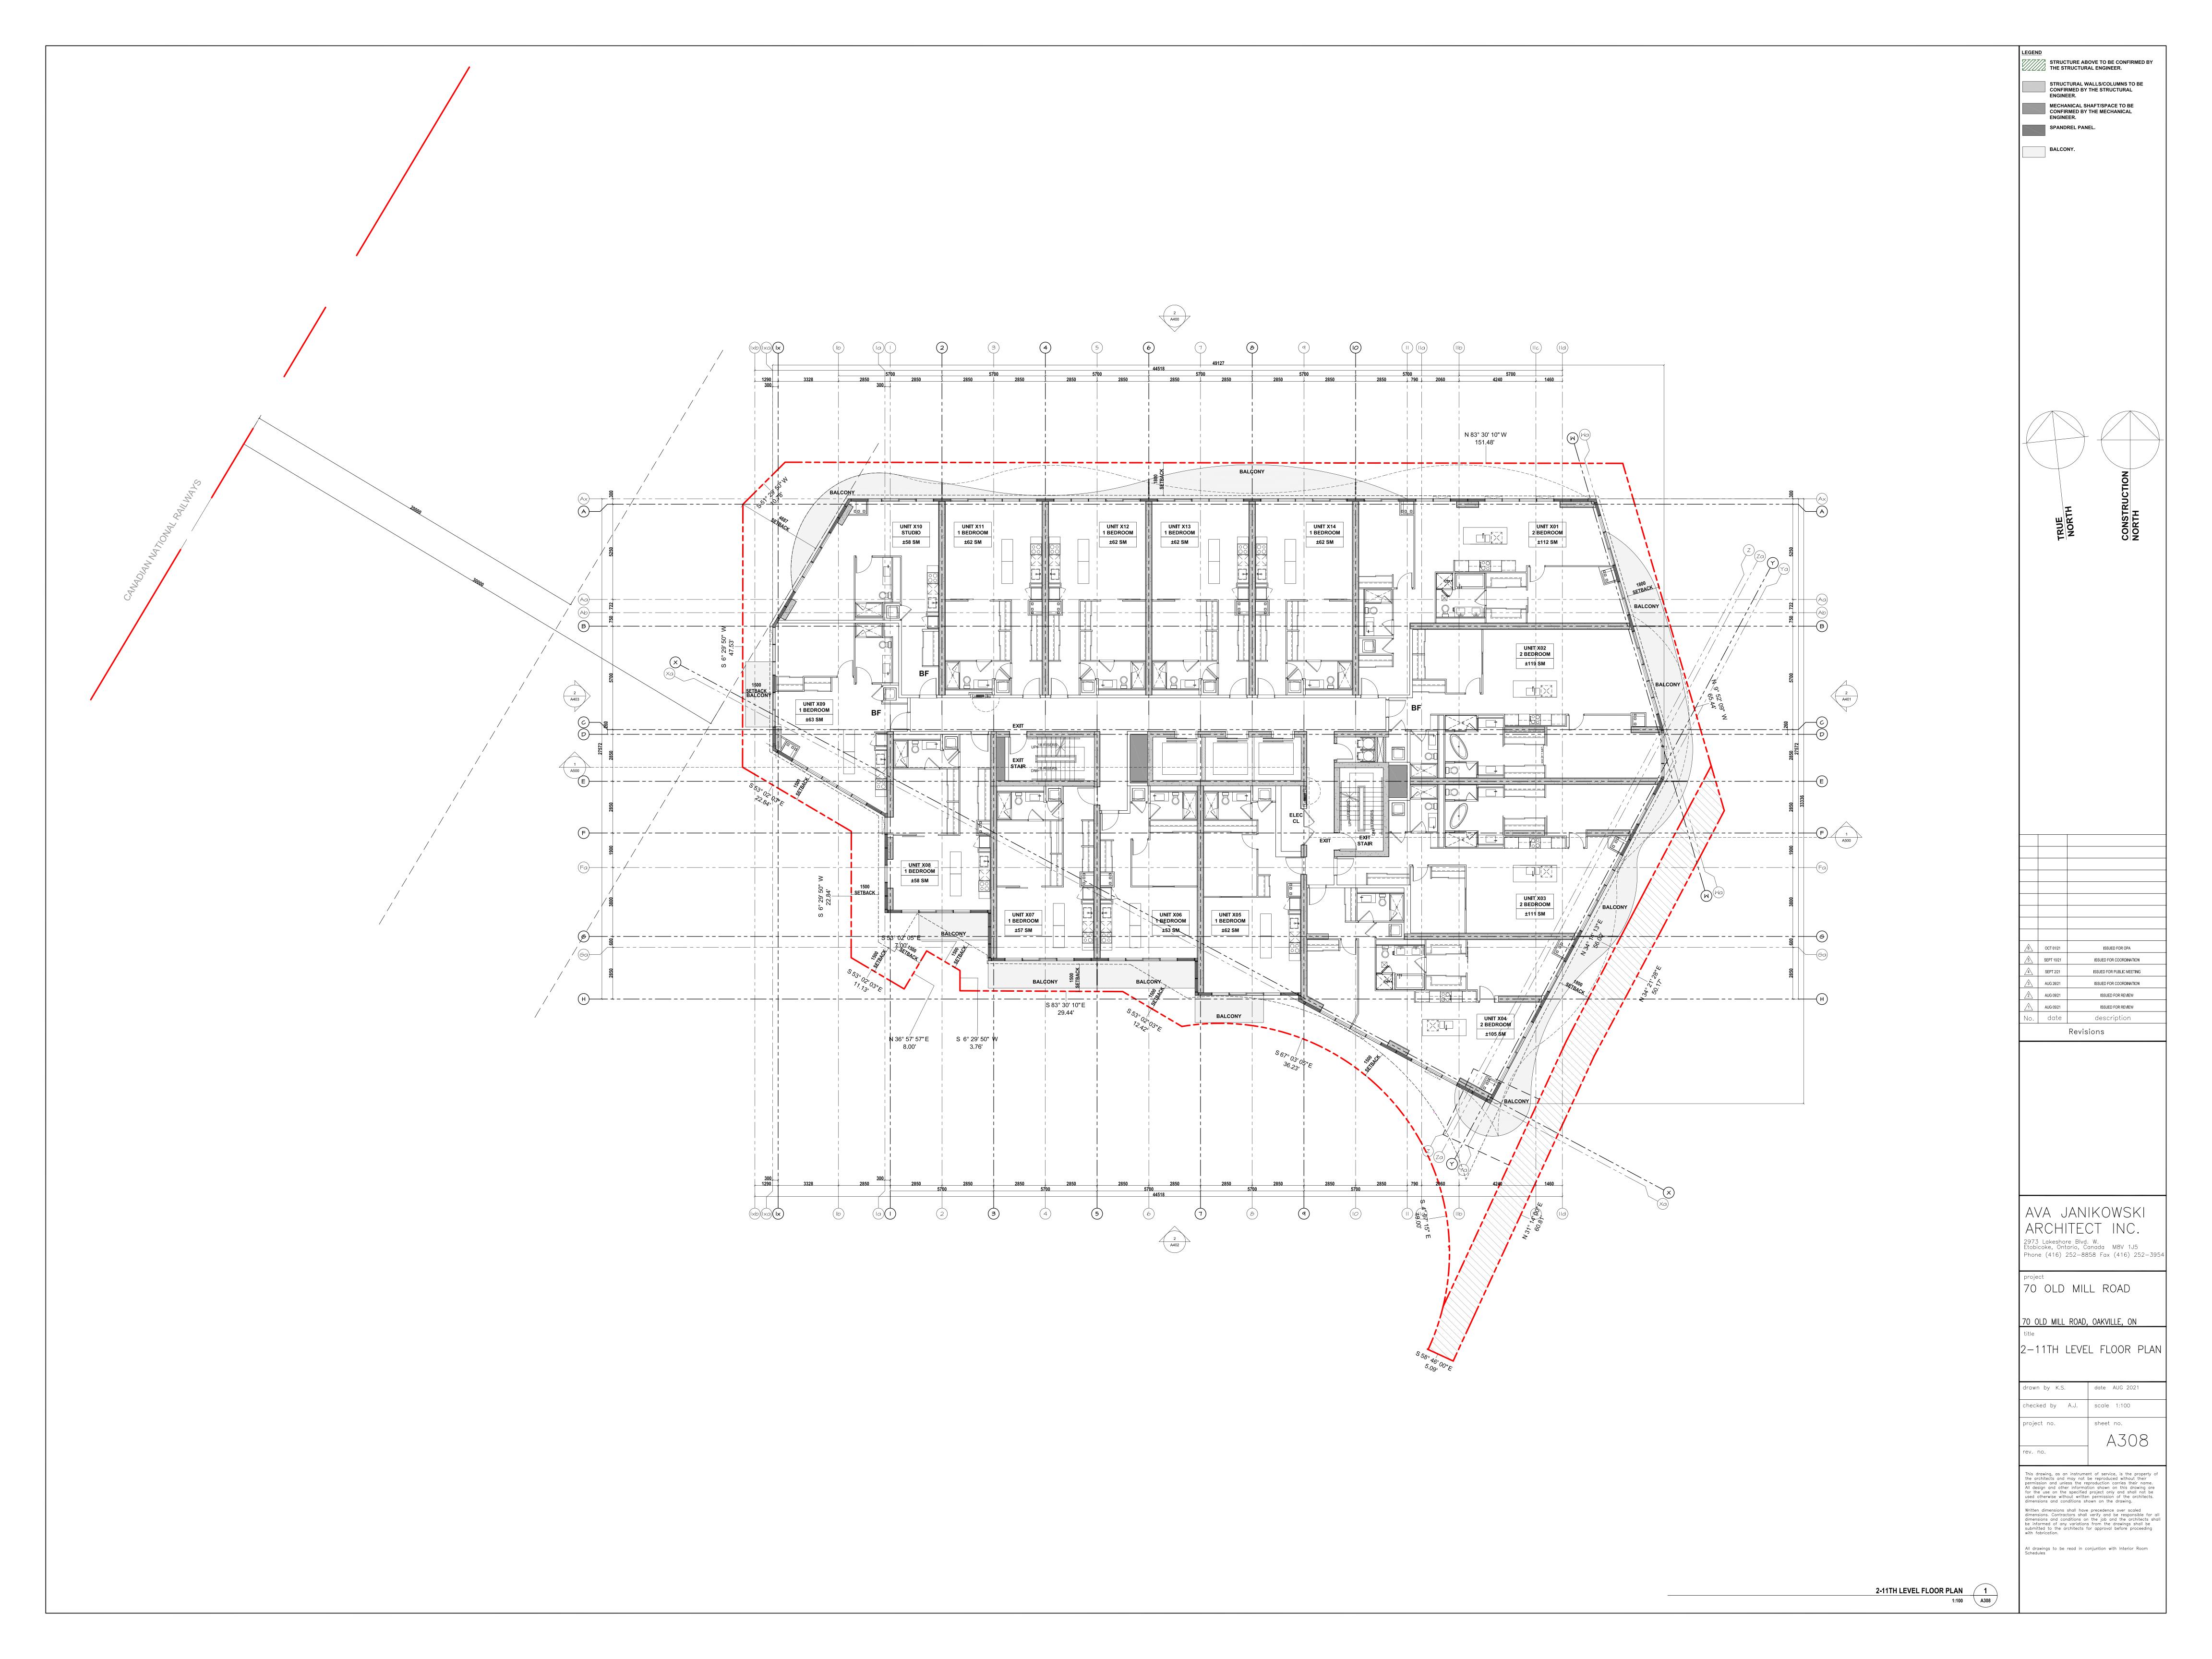

| SUITE SCHEDULE |              |     |      |
|----------------|--------------|-----|------|
| Culture        | Cuite True   | Are | а    |
| Suites         | Suite Type — | m²  | ft²  |
| Suite M01      | 1 Bedroom    | 65  | 704  |
| Suite M02      | 1 Bedroom    | 62  | 668  |
| Suite 1        | 2 Bedroom    | 112 | 1207 |
| Suite 2        | 2 Bedroom    | 119 | 1283 |
| Suite 3        | 2 Bedroom    | 111 | 1199 |
| Suite 4        | 2 Bedroom    | 105 | 1130 |
| Suite 5        | 1 Bedroom    | 62  | 664  |
| Suite 6        | 1 Bedroom    | 53  | 570  |
| Suite 7        | 1 Bedroom    | 57  | 609  |
| Suite 8        | 1 Bedroom    | 58  | 626  |
| Suite 9        | 1 Bedroom    | 63  | 673  |
| Suite 10       | 1 Bedroom    | 58  | 626  |
| Suite 11       | 1 Bedroom    | 62  | 668  |
| Suite 12       | 1 Bedroom    | 62  | 668  |
| Suite 13       | 1 Bedroom    | 62  | 668  |
| Suite 14       | 1 Bedroom    | 62  | 668  |

| GROSS FLOOR AREA (m2) |            |             |            |
|-----------------------|------------|-------------|------------|
| Level                 | Suite Area | Common Area | Total Area |
| P1                    | 0          | 124         | 124        |
| P2                    | 0          | 31          | 31         |
| P3-P5                 | 0          | 93          | 93         |
| P6                    | 0          | 31          | 31         |
| Ground                | 0          | 110         | 110        |
| Mezzanine             | 127        | 520         | 647        |
| Typical (2-11)        | 10,460     | 770         | 11,230     |
| Level 12              | 936        | 77          | 1,013      |
| Total                 | 11,523     | 1,756       | 13,279     |

|                | SUITE COUNT |
|----------------|-------------|
| Level          | # of Suites |
| Ground         | 0           |
| Mezzanine      | 2           |
| Typical (2-11) | 14          |
| Level 12       | 12          |
| Total          |             |