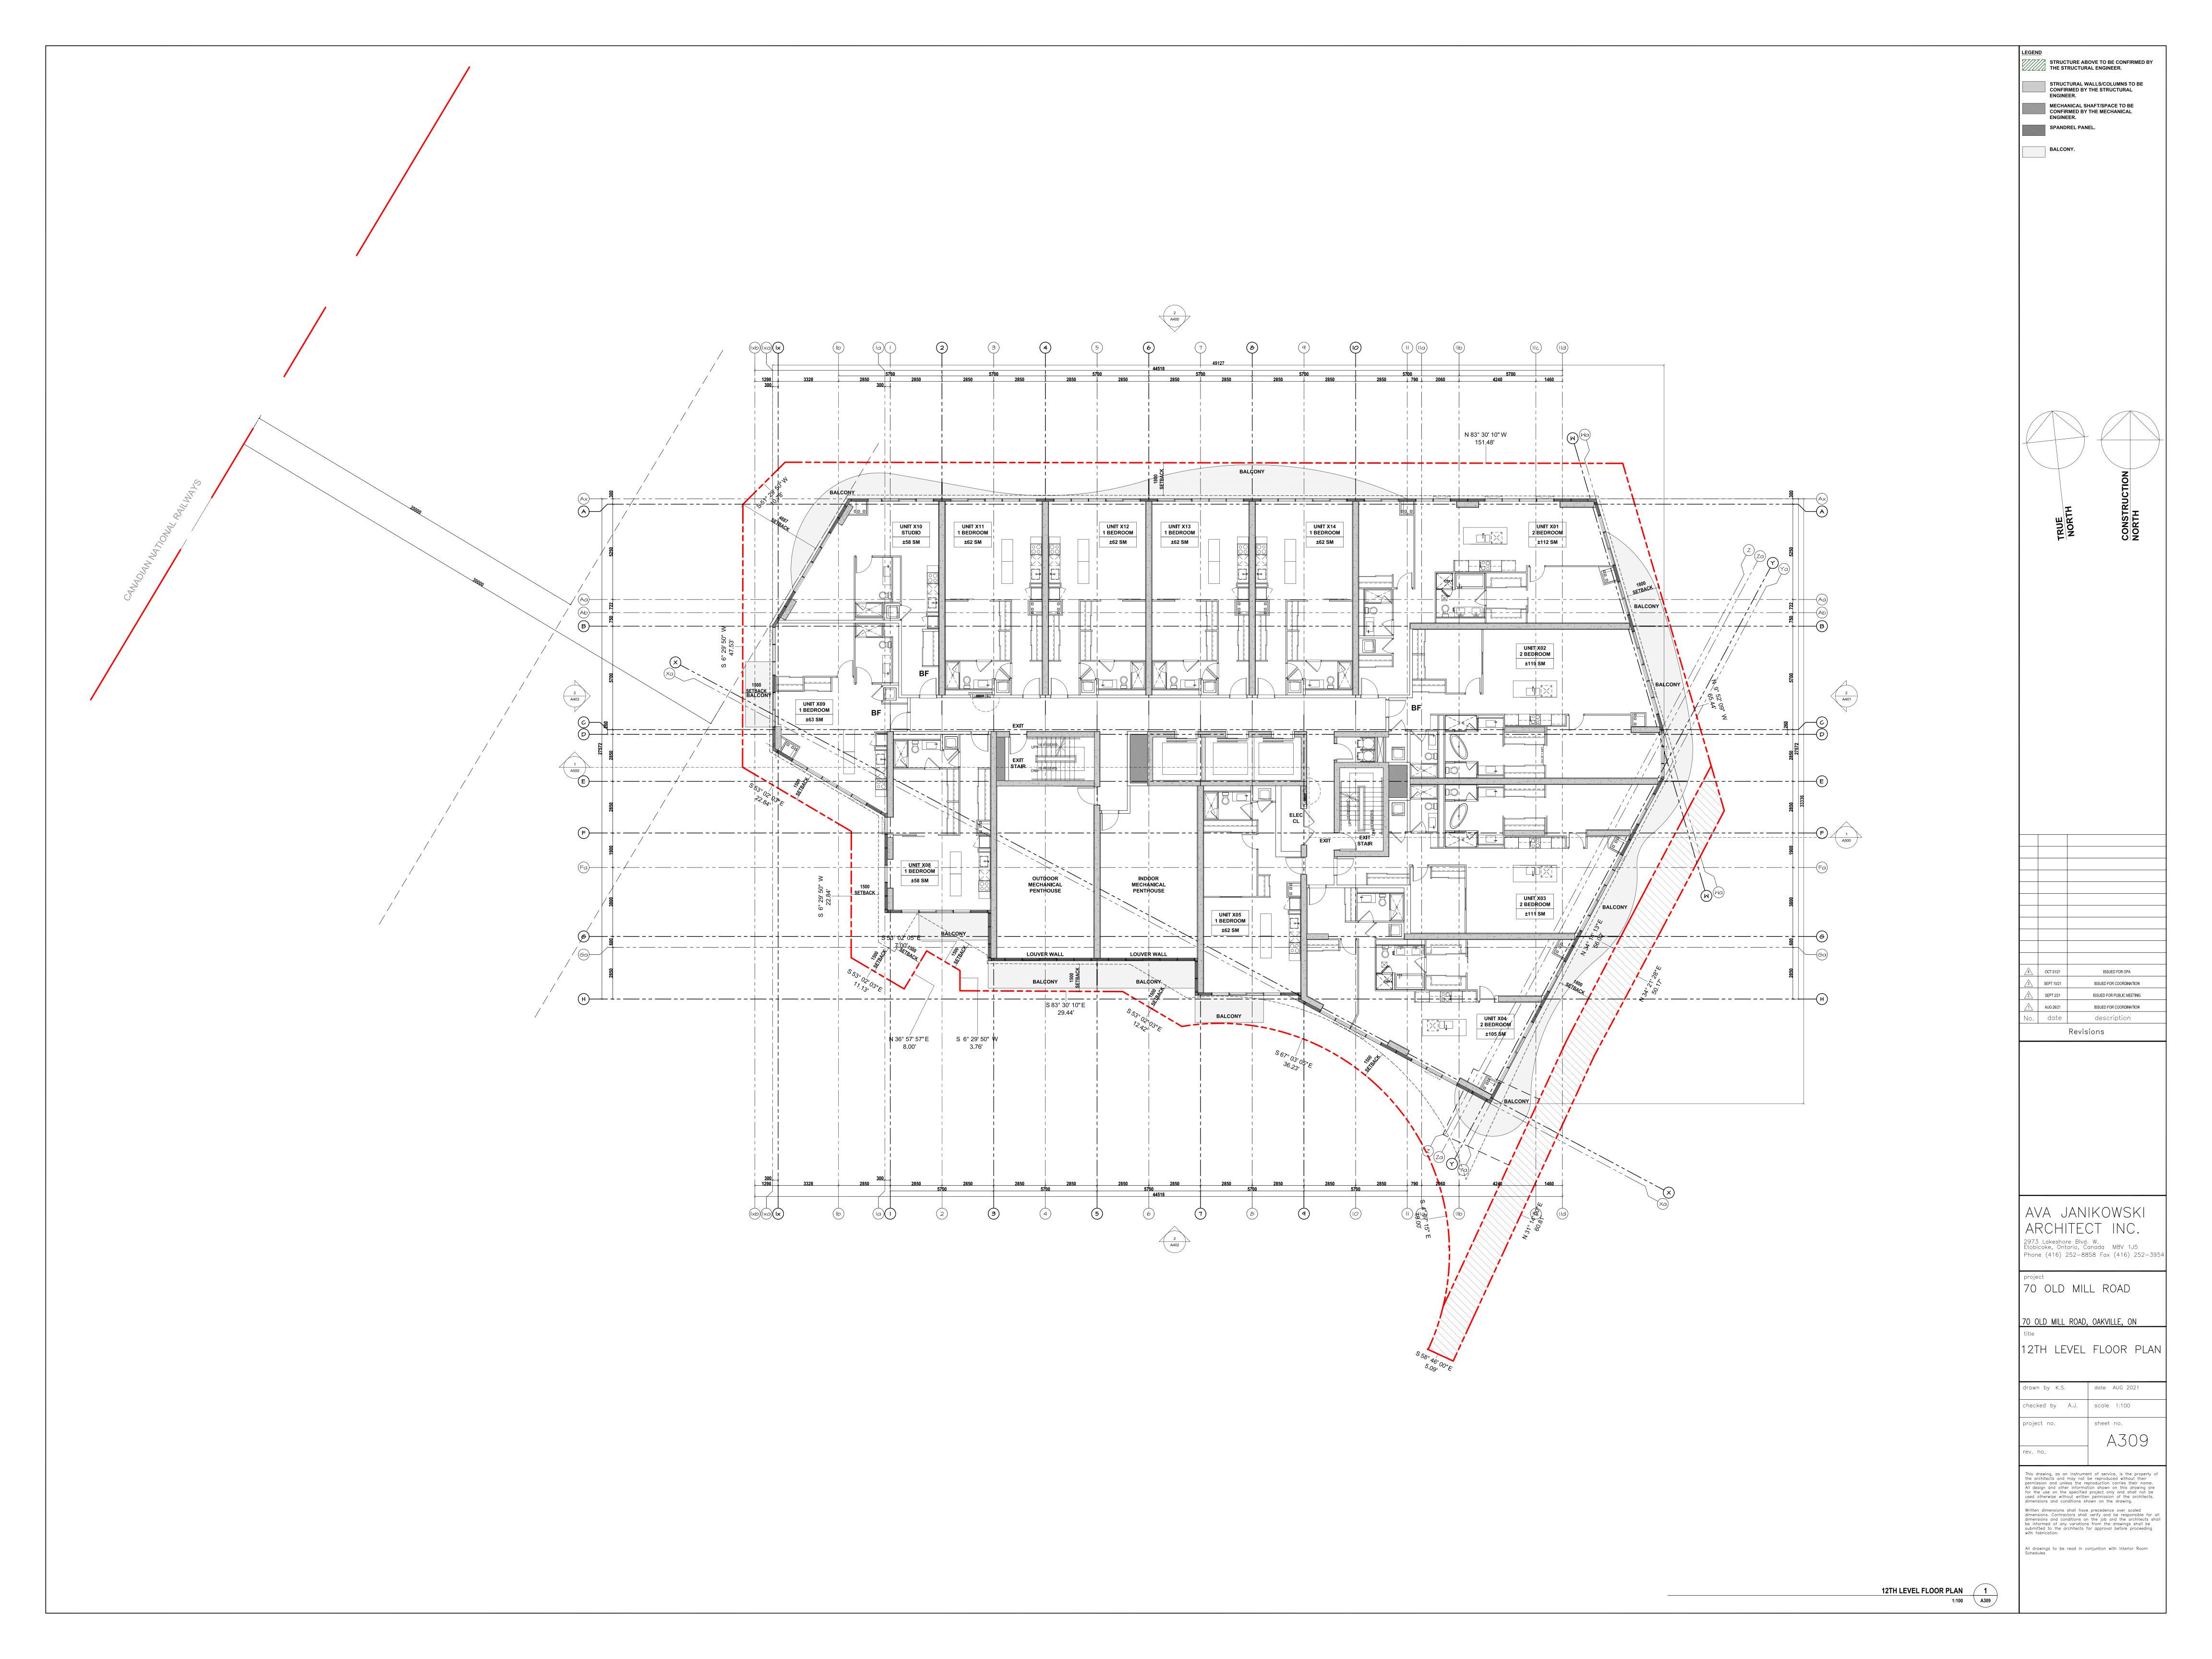

| GROSS FLOOR AREA (m2) |            |             |            |
|-----------------------|------------|-------------|------------|
| Level                 | Suite Area | Common Area | Total Area |
| P1                    | 0          | 124         | 124        |
| P2                    | 0          | 31          | 31         |
| P3-P5                 | 0          | 93          | 93         |
| P6                    | 0          | 31          | 31         |
| Ground                | 0          | 110         | 110        |
| Mezzanine             | 127        | 520         | 647        |
| Typical (2-11)        | 10,460     | 770         | 11,230     |
| Level 12              | 936        | 77          | 1,013      |
| Total                 | 11,523     | 1,756       | 13,279     |

|                | SUITE COUNT |
|----------------|-------------|
| Level          | # of Suites |
| Ground         | 0           |
| Mezzanine      | 2           |
| Typical (2-11) | 14          |
| Level 12       | 12          |
| Total          |             |