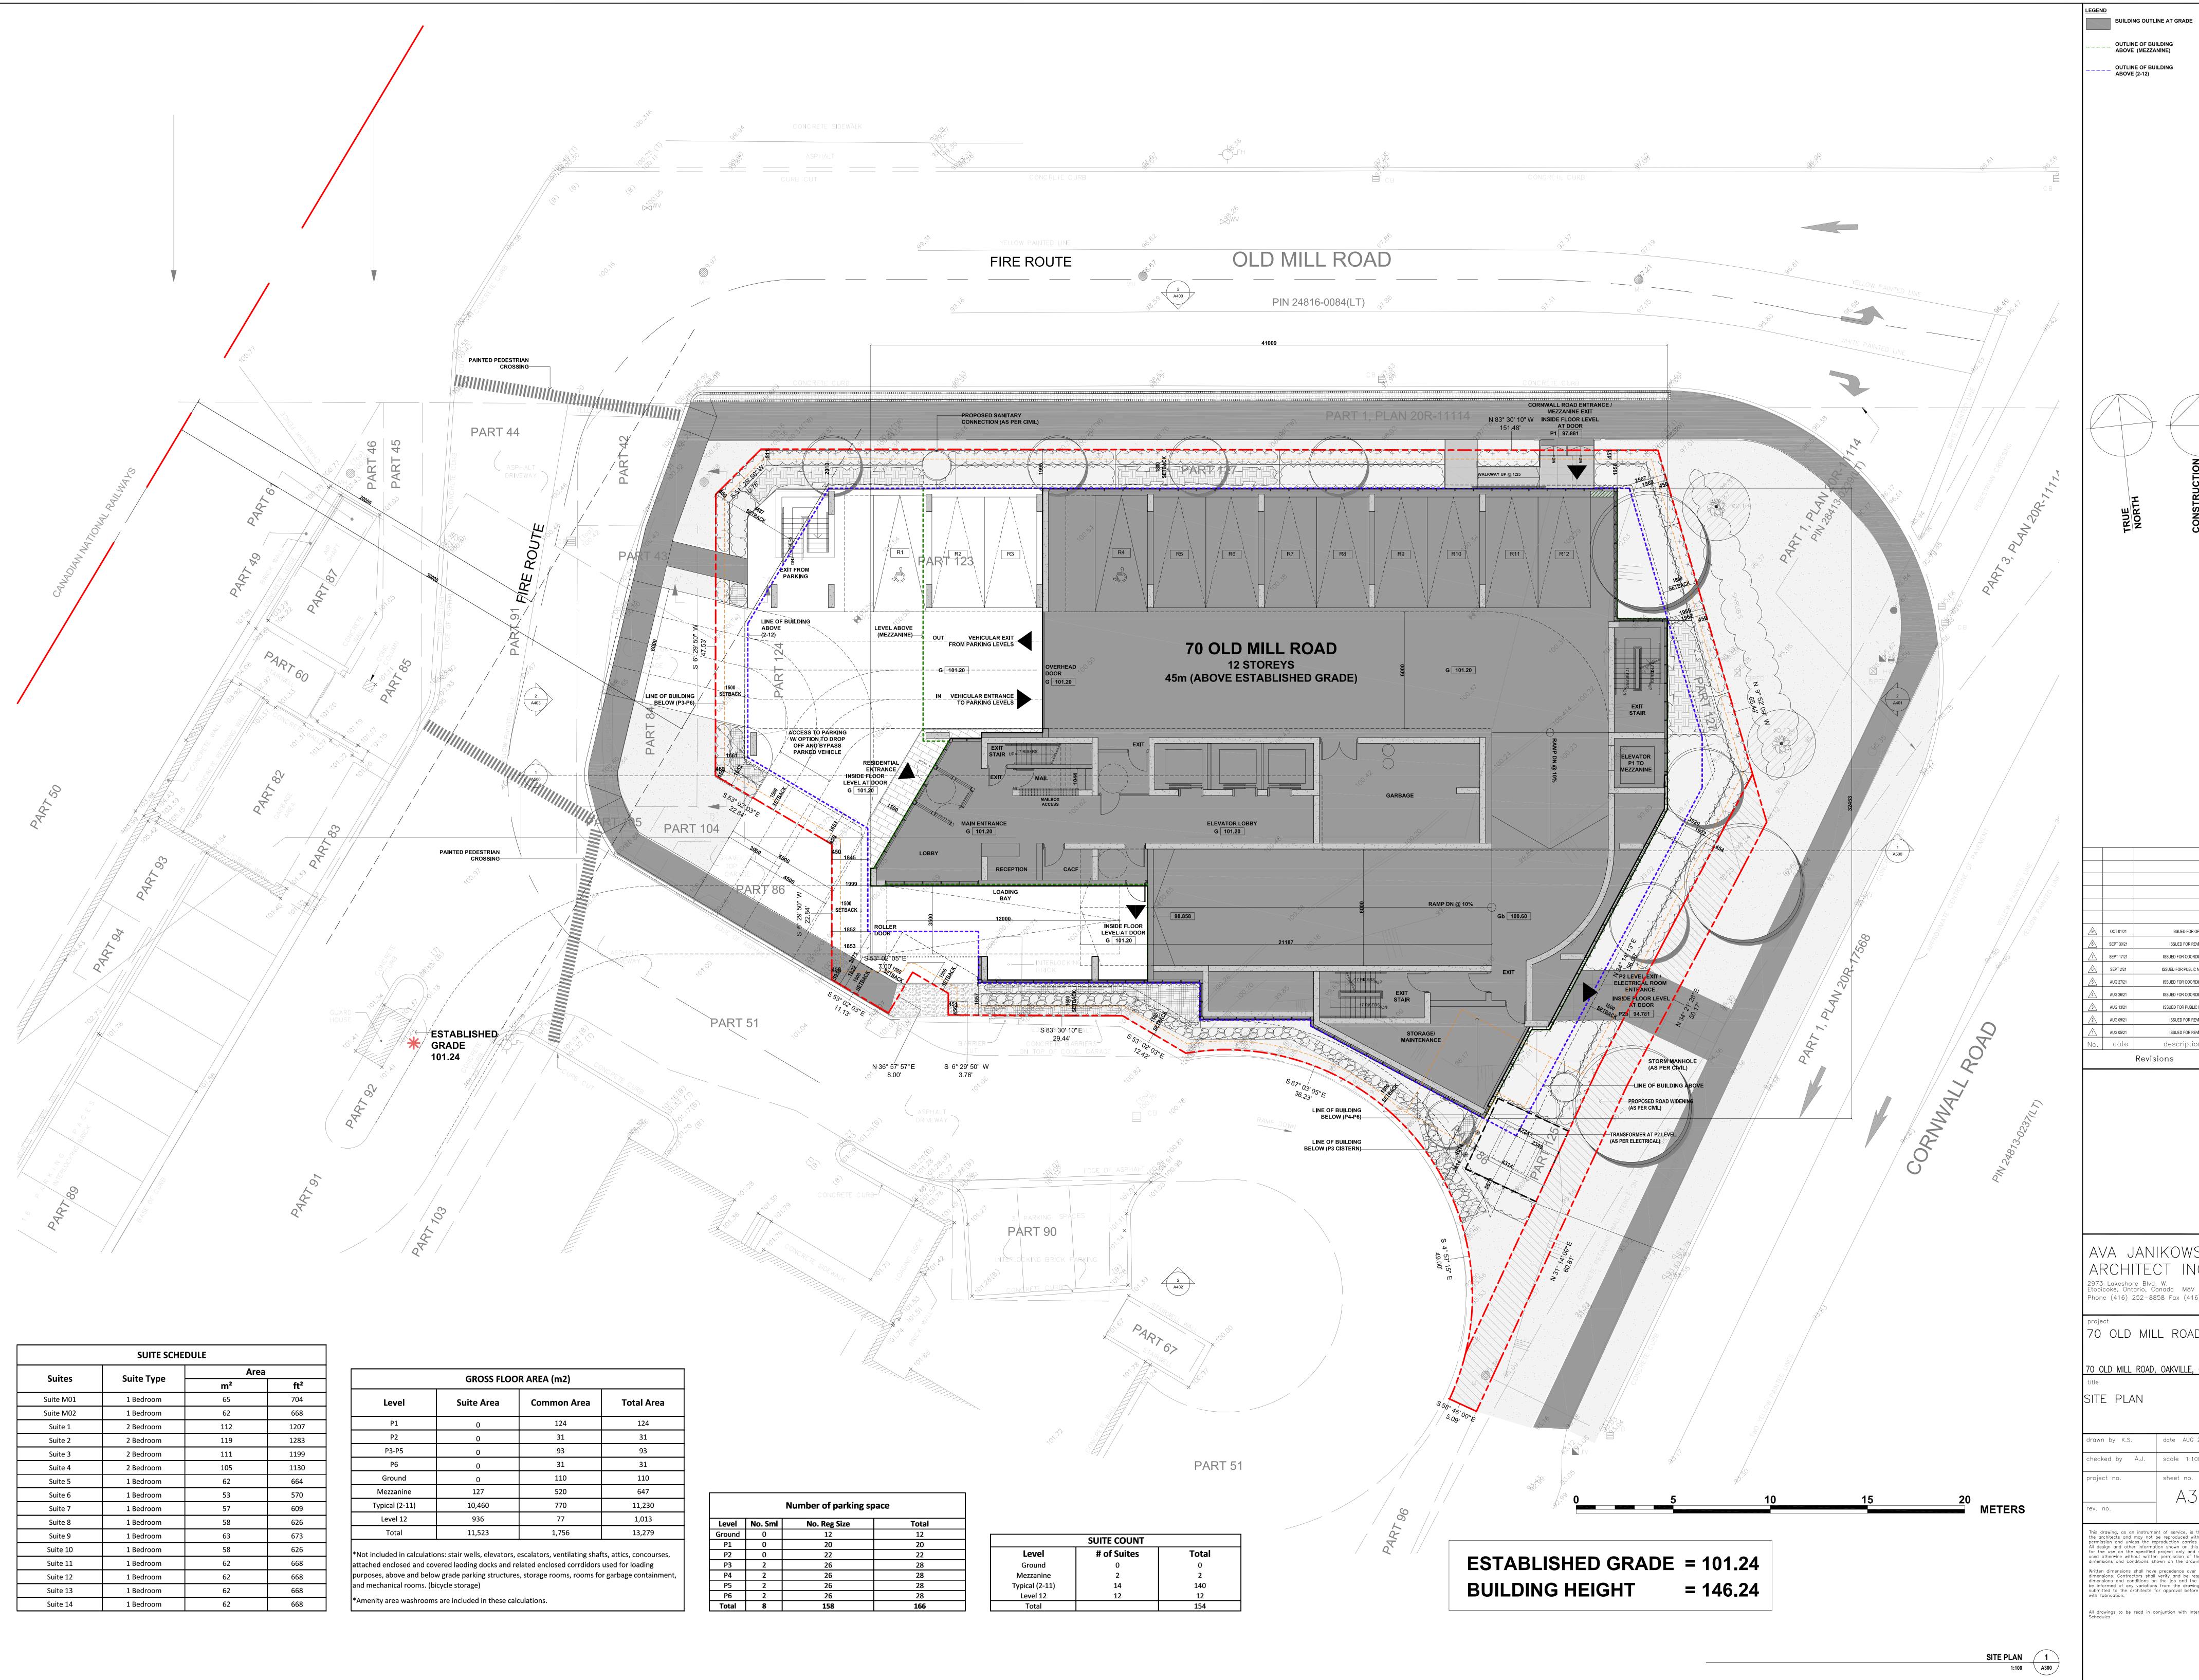

| SUITE SCHEDULE |              |     |      |
|----------------|--------------|-----|------|
| Culture        | Cuite True   | Are | а    |
| Suites         | Suite Type — | m²  | ft²  |
| Suite M01      | 1 Bedroom    | 65  | 704  |
| Suite M02      | 1 Bedroom    | 62  | 668  |
| Suite 1        | 2 Bedroom    | 112 | 1207 |
| Suite 2        | 2 Bedroom    | 119 | 1283 |
| Suite 3        | 2 Bedroom    | 111 | 1199 |
| Suite 4        | 2 Bedroom    | 105 | 1130 |
| Suite 5        | 1 Bedroom    | 62  | 664  |
| Suite 6        | 1 Bedroom    | 53  | 570  |
| Suite 7        | 1 Bedroom    | 57  | 609  |
| Suite 8        | 1 Bedroom    | 58  | 626  |
| Suite 9        | 1 Bedroom    | 63  | 673  |
| Suite 10       | 1 Bedroom    | 58  | 626  |
| Suite 11       | 1 Bedroom    | 62  | 668  |
| Suite 12       | 1 Bedroom    | 62  | 668  |
| Suite 13       | 1 Bedroom    | 62  | 668  |
| Suite 14       | 1 Bedroom    | 62  | 668  |

| GROSS FLOOR AREA (m2) |            |             |            |
|-----------------------|------------|-------------|------------|
| Level                 | Suite Area | Common Area | Total Area |
| P1                    | 0          | 124         | 124        |
| P2                    | 0          | 31          | 31         |
| P3-P5                 | 0          | 93          | 93         |
| P6                    | 0          | 31          | 31         |
| Ground                | 0          | 110         | 110        |
| Mezzanine             | 127        | 520         | 647        |
| Typical (2-11)        | 10,460     | 770         | 11,230     |
| Level 12              | 936        | 77          | 1,013      |
| Total                 | 11,523     | 1,756       | 13,279     |

| Level  | No. Sml | No. Reg Size | Total |
|--------|---------|--------------|-------|
| Ground | 0       | 12           | 12    |
| P1     | 0       | 20           | 20    |
| P2     | 0       | 22           | 22    |
| Р3     | 2       | 26           | 28    |
| P4     | 2       | 26           | 28    |
| P5     | 2       | 26           | 28    |
| P6     | 2       | 26           | 28    |
| Total  | 8       | 158          | 166   |

|                | SUITE COUNT |
|----------------|-------------|
| Level          | # of Suites |
| Ground         | 0           |
| Mezzanine      | 2           |
| Typical (2-11) | 14          |
| Level 12       | 12          |
| Total          |             |