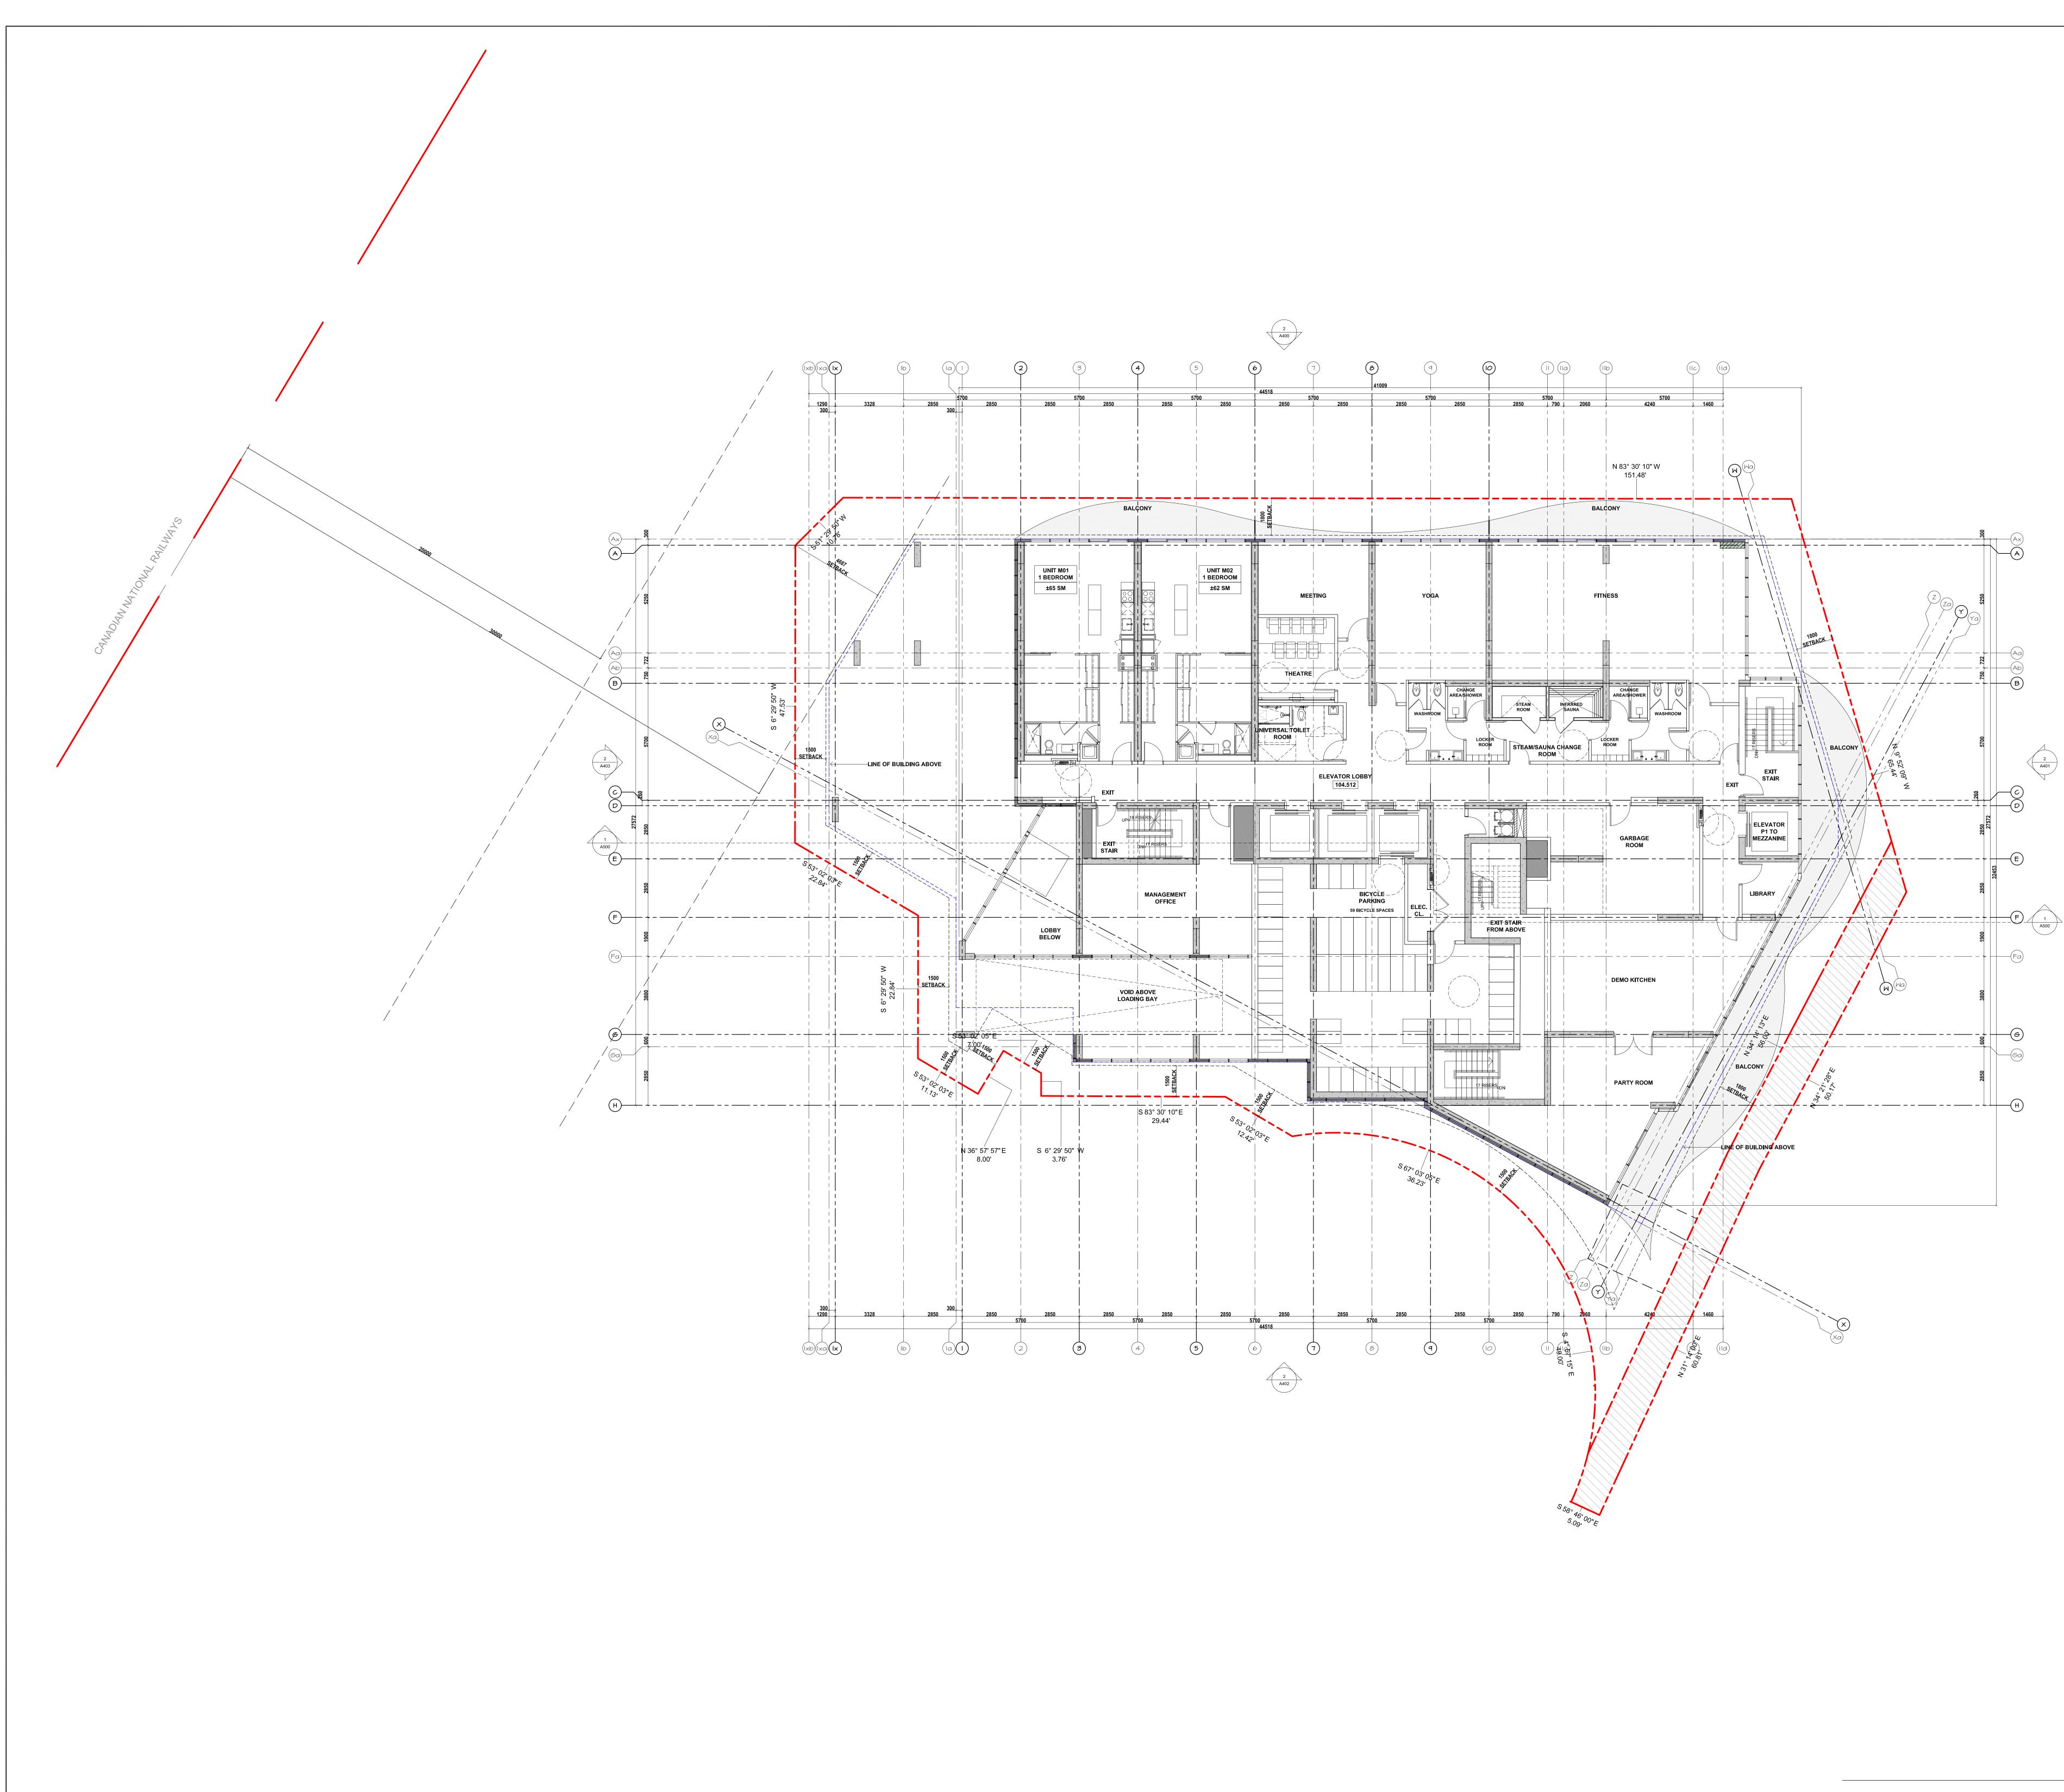

| SUITE SCHEDULE |              |     |      |
|----------------|--------------|-----|------|
| Culture        | Cuite True   | Are | а    |
| Suites         | Suite Type — | m²  | ft²  |
| Suite M01      | 1 Bedroom    | 65  | 704  |
| Suite M02      | 1 Bedroom    | 62  | 668  |
| Suite 1        | 2 Bedroom    | 112 | 1207 |
| Suite 2        | 2 Bedroom    | 119 | 1283 |
| Suite 3        | 2 Bedroom    | 111 | 1199 |
| Suite 4        | 2 Bedroom    | 105 | 1130 |
| Suite 5        | 1 Bedroom    | 62  | 664  |
| Suite 6        | 1 Bedroom    | 53  | 570  |
| Suite 7        | 1 Bedroom    | 57  | 609  |
| Suite 8        | 1 Bedroom    | 58  | 626  |
| Suite 9        | 1 Bedroom    | 63  | 673  |
| Suite 10       | 1 Bedroom    | 58  | 626  |
| Suite 11       | 1 Bedroom    | 62  | 668  |
| Suite 12       | 1 Bedroom    | 62  | 668  |
| Suite 13       | 1 Bedroom    | 62  | 668  |
| Suite 14       | 1 Bedroom    | 62  | 668  |

| GROSS FLOOR AREA (m2) |            |             |            |
|-----------------------|------------|-------------|------------|
| Level                 | Suite Area | Common Area | Total Area |
| P1                    | 0          | 124         | 124        |
| P2                    | 0          | 31          | 31         |
| P3-P5                 | 0          | 93          | 93         |
| P6                    | 0          | 31          | 31         |
| Ground                | 0          | 110         | 110        |
| Mezzanine             | 127        | 520         | 647        |
| Typical (2-11)        | 10,460     | 770         | 11,230     |
| Level 12              | 936        | 77          | 1,013      |
| Total                 | 11,523     | 1,756       | 13,279     |

|                | SUITE COUNT |
|----------------|-------------|
| Level          | # of Suites |
| Ground         | 0           |
| Mezzanine      | 2           |
| Typical (2-11) | 14          |
| Level 12       | 12          |
| Total          |             |