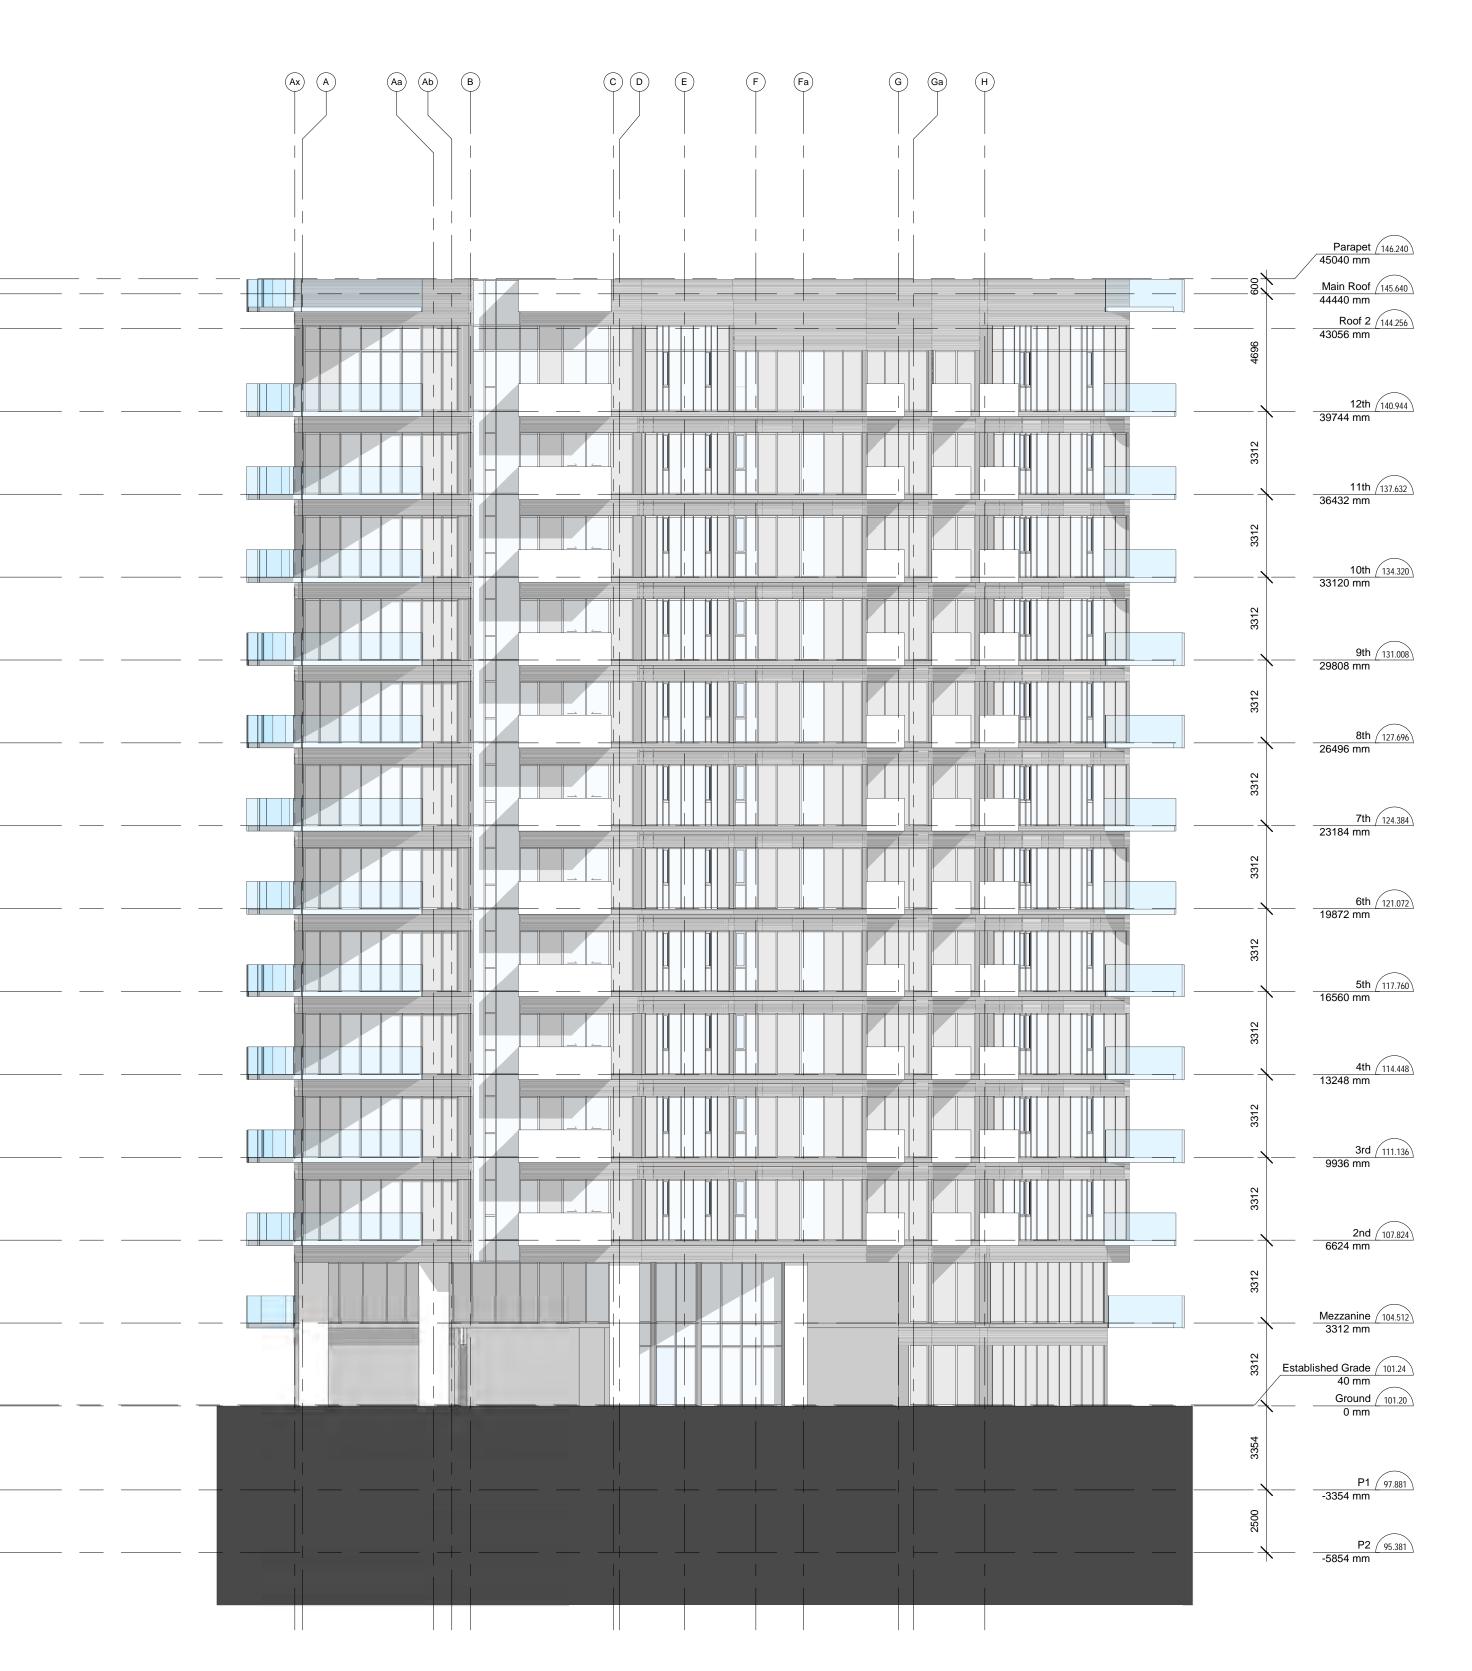

## DRAWINGS

| A100 | INDEX SHEET                     |
|------|---------------------------------|
| A200 | OVERALL SITE PLAN               |
| A300 | SITE PLAN                       |
| A301 | P6 LEVEL FLOOR PLAN             |
| A302 | P5-P4 LEVEL FLOOR PLAN          |
| A303 | P3 LEVEL FLOOR PLAN             |
| A304 | P2 LEVEL FLOOR PLAN             |
| A305 | P1 LEVEL FLOOR PLAN             |
| A306 | GROUND FLOOR PLAN               |
| A307 | MEZZANINE FLOOR PLAN            |
| A308 | TYPICAL 2-11TH LEVEL FLOOR PLAN |
| A309 | 12TH LEVEL FLOOR PLAN           |
| A310 | ROOF PLAN                       |
| A400 | NORTH ELEVATION                 |
| A401 | EAST ELEVATION                  |
| A402 | SOUTH ELEVATION                 |
| A403 | WEST ELEVATION                  |
| A500 | BUILDING SECTION 1              |