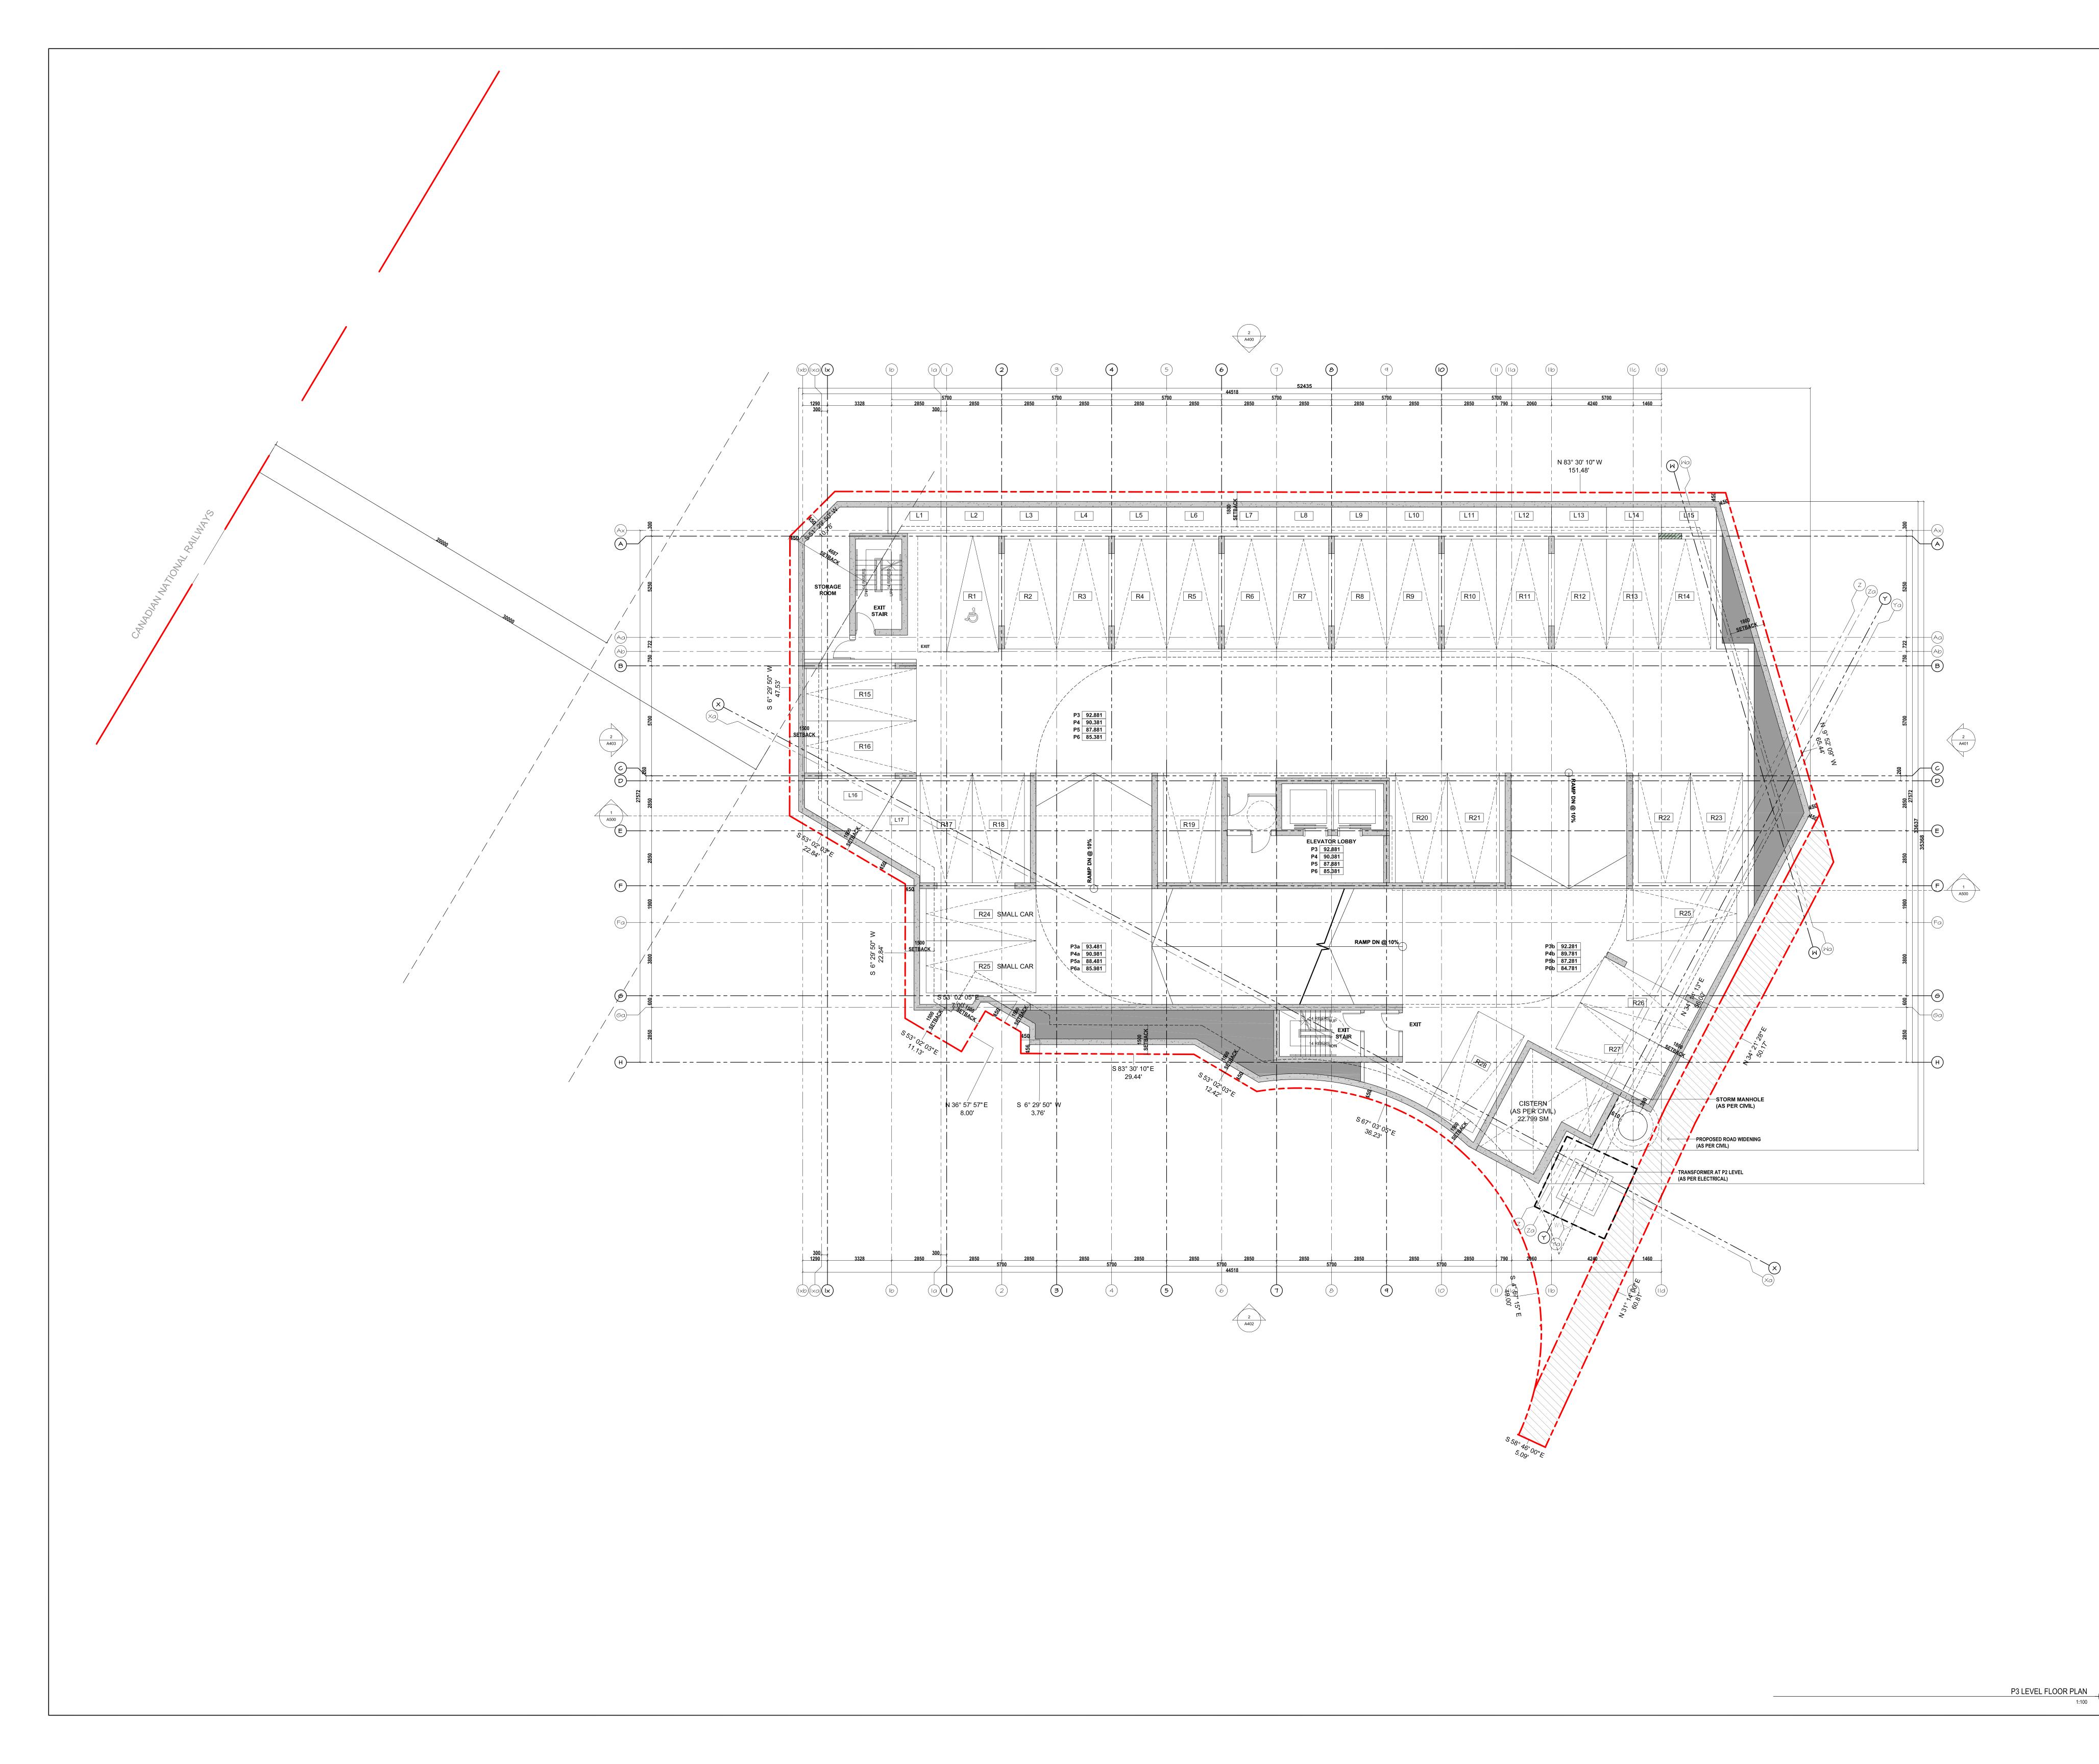

| Level  | No. Sml | No. Reg Size | Total |
|--------|---------|--------------|-------|
| Ground | 0       | 12           | 12    |
| P1     | 0       | 20           | 20    |
| P2     | 0       | 22           | 22    |
| Р3     | 2       | 26           | 28    |
| P4     | 2       | 26           | 28    |
| P5     | 2       | 26           | 28    |
| P6     | 2       | 26           | 28    |
| Total  | 8       | 158          | 166   |