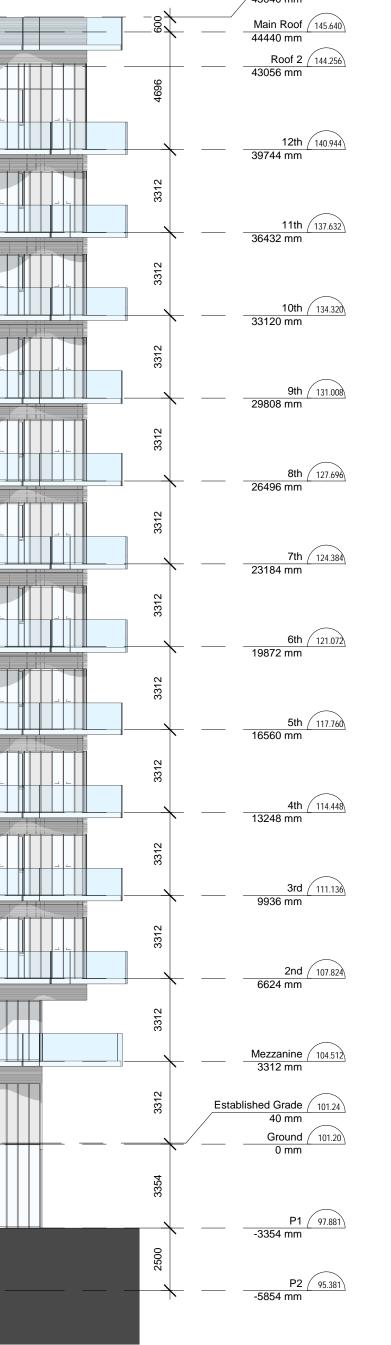

## DRAWINGS

| A100 | INDEX SHEET                     |
|------|---------------------------------|
| A200 | OVERALL SITE PLAN               |
| A300 | SITE PLAN                       |
| A301 | P6 LEVEL FLOOR PLAN             |
| A302 | P5-P4 LEVEL FLOOR PLAN          |
| A303 | P3 LEVEL FLOOR PLAN             |
| A304 | P2 LEVEL FLOOR PLAN             |
| A305 | P1 LEVEL FLOOR PLAN             |
| A306 | GROUND FLOOR PLAN               |
| A307 | MEZZANINE FLOOR PLAN            |
| A308 | TYPICAL 2-11TH LEVEL FLOOR PLAN |
| A309 | 12TH LEVEL FLOOR PLAN           |
| A310 | ROOF PLAN                       |
| A400 | NORTH ELEVATION                 |
| A401 | EAST ELEVATION                  |
| A402 | SOUTH ELEVATION                 |
| A403 | WEST ELEVATION                  |
| A500 | BUILDING SECTION 1              |