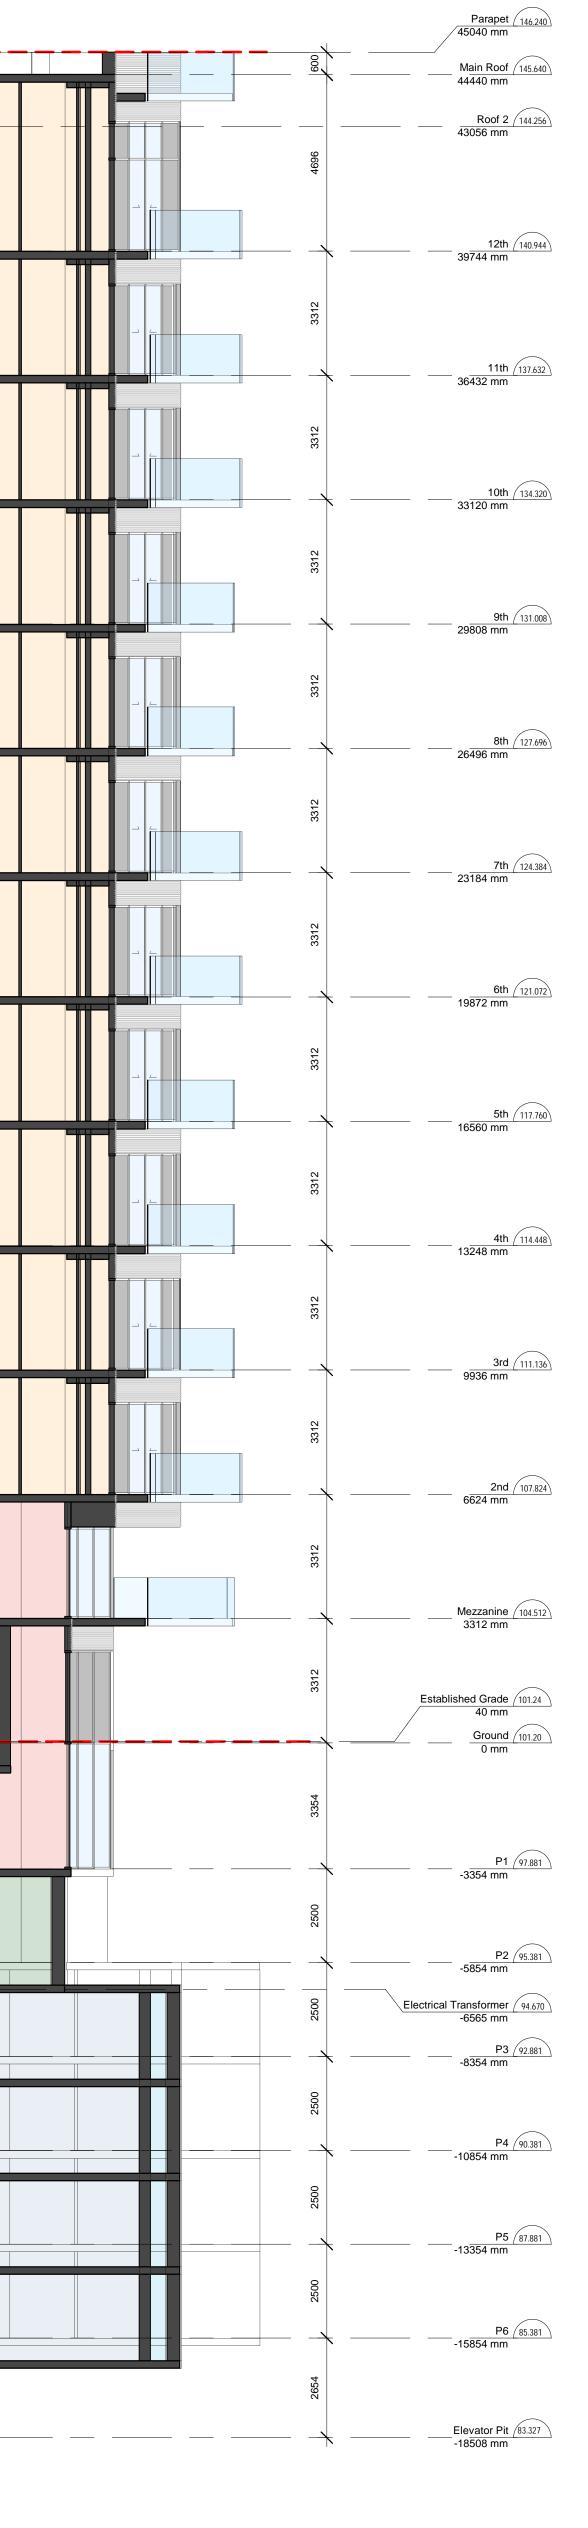

## DRAWINGS

| A100 | INDEX SHEET                     |
|------|---------------------------------|
| A200 | OVERALL SITE PLAN               |
| A300 | SITE PLAN                       |
| A301 | P6 LEVEL FLOOR PLAN             |
| A302 | P5-P4 LEVEL FLOOR PLAN          |
| A303 | P3 LEVEL FLOOR PLAN             |
| A304 | P2 LEVEL FLOOR PLAN             |
| A305 | P1 LEVEL FLOOR PLAN             |
| A306 | GROUND FLOOR PLAN               |
| A307 | MEZZANINE FLOOR PLAN            |
| A308 | TYPICAL 2-11TH LEVEL FLOOR PLAN |
| A309 | 12TH LEVEL FLOOR PLAN           |
| A310 | ROOF PLAN                       |
| A400 | NORTH ELEVATION                 |
| A401 | EAST ELEVATION                  |
| A402 | SOUTH ELEVATION                 |
| A403 | WEST ELEVATION                  |
| A500 | BUILDING SECTION 1              |

| GROSS FLOOR AREA (m2) |            |             |            |
|-----------------------|------------|-------------|------------|
| Level                 | Suite Area | Common Area | Total Area |
| P1                    | 0          | 124         | 124        |
| P2                    | 0          | 31          | 31         |
| P3-P5                 | 0          | 93          | 93         |
| P6                    | 0          | 31          | 31         |
| Ground                | 0          | 110         | 110        |
| Mezzanine             | 127        | 520         | 647        |
| Typical (2-11)        | 10,460     | 770         | 11,230     |
| Level 12              | 936        | 77          | 1,013      |
| Total                 | 11,523     | 1,756       | 13,279     |