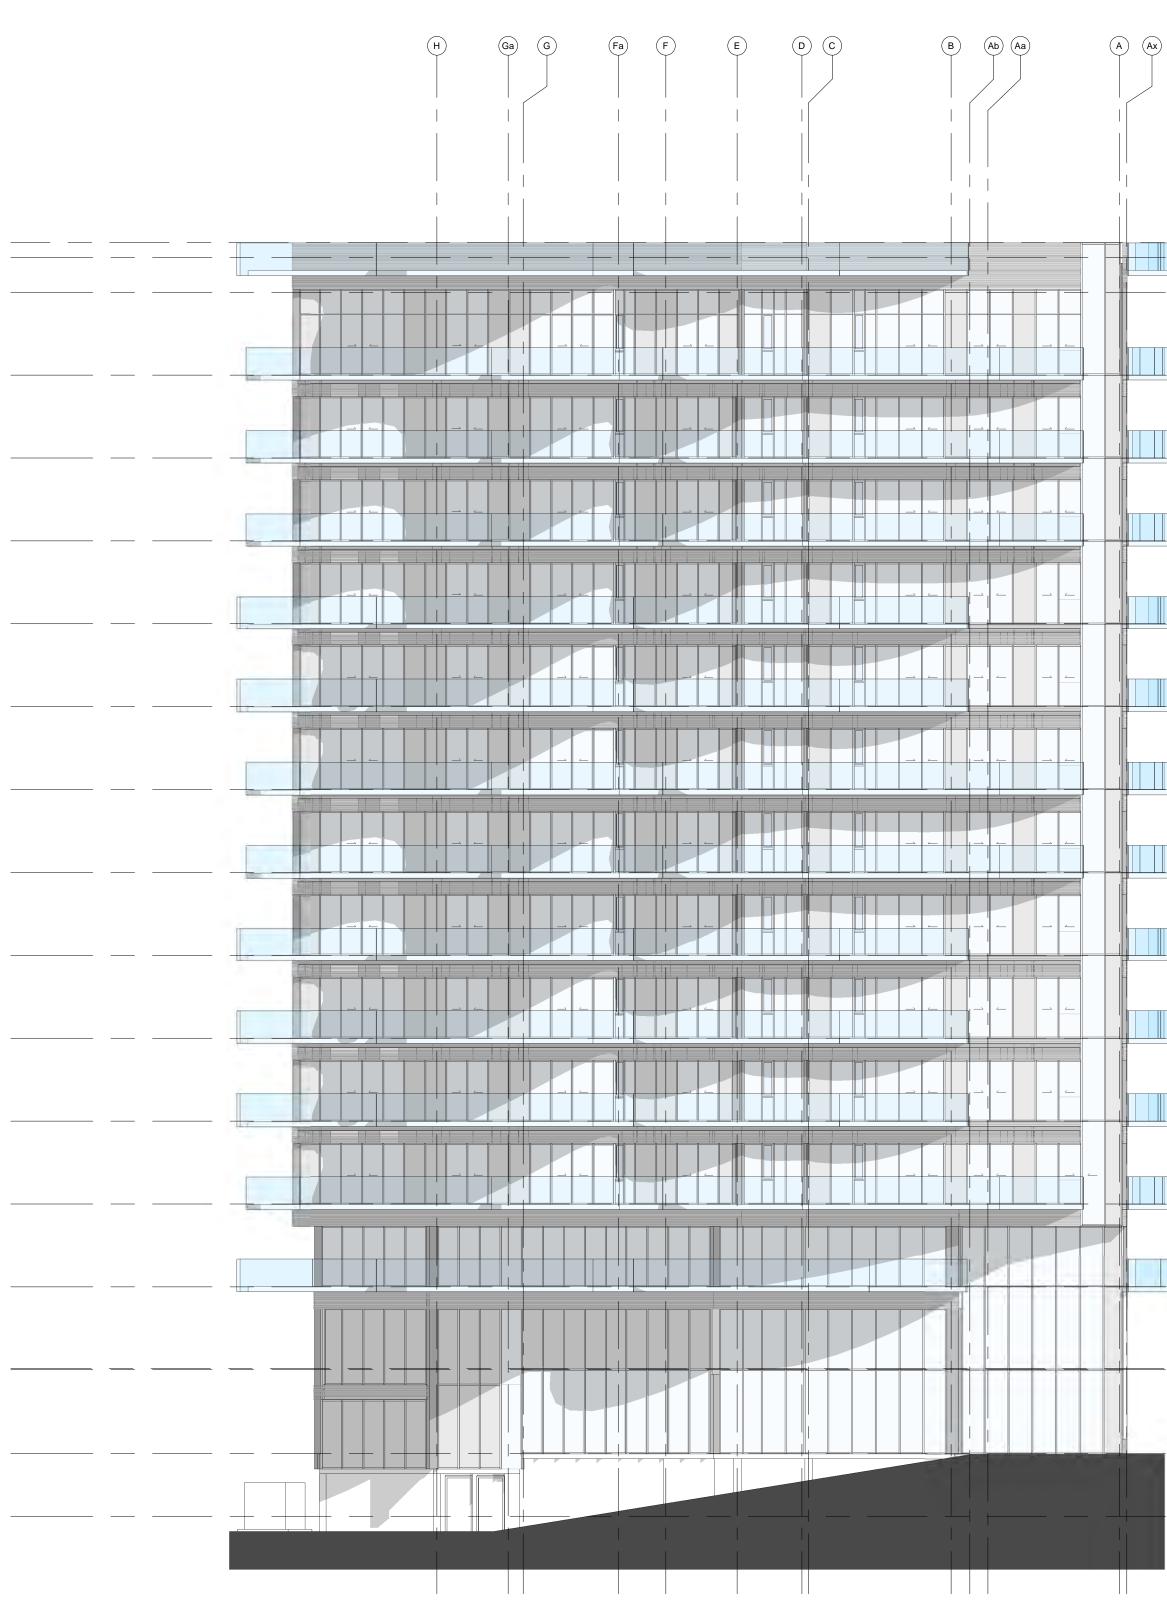

## DRAWINGS

| A100 | INDEX SHEET                     |
|------|---------------------------------|
| A200 | OVERALL SITE PLAN               |
| A300 | SITE PLAN                       |
| A301 | P6 LEVEL FLOOR PLAN             |
| A302 | P5-P4 LEVEL FLOOR PLAN          |
| A303 | P3 LEVEL FLOOR PLAN             |
| A304 | P2 LEVEL FLOOR PLAN             |
| A305 | P1 LEVEL FLOOR PLAN             |
| A306 | GROUND FLOOR PLAN               |
| A307 | MEZZANINE FLOOR PLAN            |
| A308 | TYPICAL 2-11TH LEVEL FLOOR PLAN |
| A309 | 12TH LEVEL FLOOR PLAN           |
| A310 | ROOF PLAN                       |
| A400 | NORTH ELEVATION                 |
| A401 | EAST ELEVATION                  |
| A402 | SOUTH ELEVATION                 |
| A403 | WEST ELEVATION                  |
| A500 | BUILDING SECTION 1              |