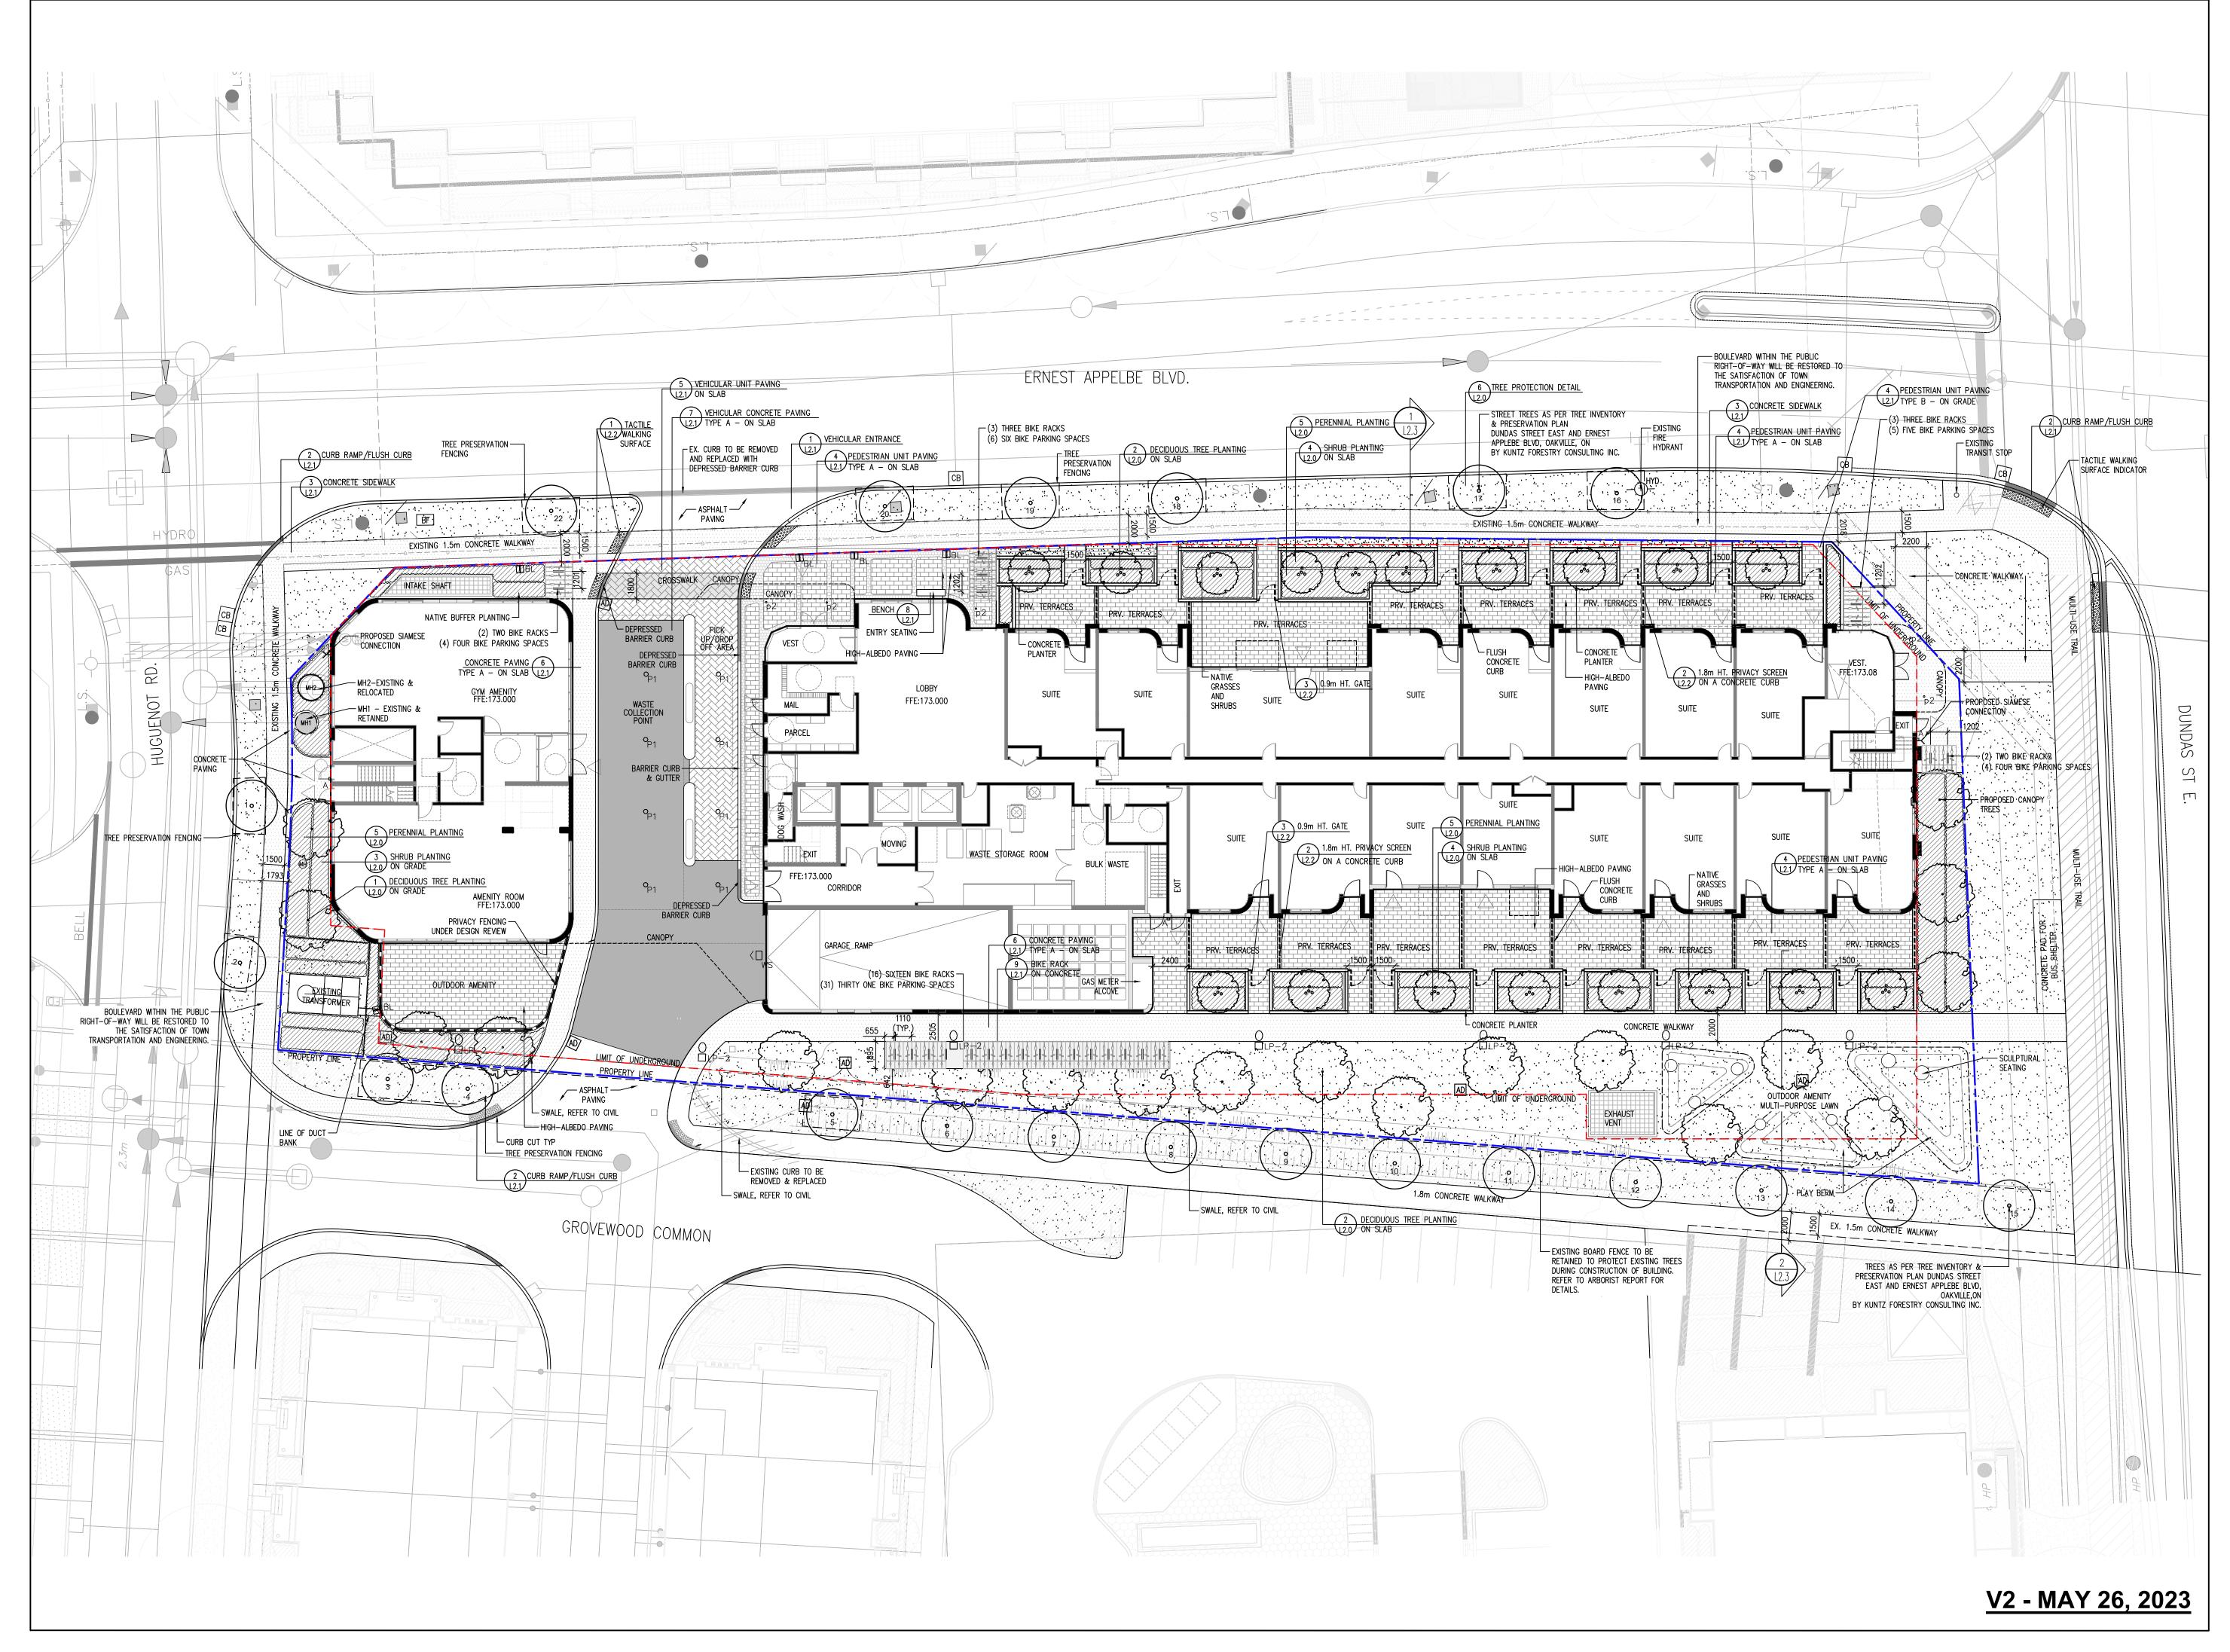

| Landscape Arch<br>Key Plan                                                                                                                              |                                                                                                                                                                                                                                                                                                                                                                                                   |
|---------------------------------------------------------------------------------------------------------------------------------------------------------|---------------------------------------------------------------------------------------------------------------------------------------------------------------------------------------------------------------------------------------------------------------------------------------------------------------------------------------------------------------------------------------------------|
| LEGEND                                                                                                                                                  |                                                                                                                                                                                                                                                                                                                                                                                                   |
|                                                                                                                                                         | PROPERTY LINE                                                                                                                                                                                                                                                                                                                                                                                     |
|                                                                                                                                                         | - LIMIT OF UNDERGROUND                                                                                                                                                                                                                                                                                                                                                                            |
|                                                                                                                                                         | - TREE PRESERVATION FENCING (REFER TO ARBORIST'S REPORT FOR DETAILS/TIMING)                                                                                                                                                                                                                                                                                                                       |
| · · · · · ·                                                                                                                                             | —) SWALE REFER TO CIVIL                                                                                                                                                                                                                                                                                                                                                                           |
|                                                                                                                                                         | <ul> <li>PRIVACY FENCING UNDER DESIGN REVIEW</li> <li>1.8m HT. PRIVACY SCREEN</li> </ul>                                                                                                                                                                                                                                                                                                          |
| ۔۔۔۔۔۔۔۔۔۔<br>ال <b>ہ</b> ے ال                                                                                                                          |                                                                                                                                                                                                                                                                                                                                                                                                   |
| /`₩_                                                                                                                                                    | CONCRETE PLANTER                                                                                                                                                                                                                                                                                                                                                                                  |
| 14<br>PLANTING                                                                                                                                          | TREE PRESERVATION NUMBER                                                                                                                                                                                                                                                                                                                                                                          |
|                                                                                                                                                         | DECIDUOUS<br>CANOPY TREE                                                                                                                                                                                                                                                                                                                                                                          |
|                                                                                                                                                         | SOD                                                                                                                                                                                                                                                                                                                                                                                               |
|                                                                                                                                                         | SHRUB/PERENNIAL/GRASSES<br>& GROUNDCOVER PLANTING                                                                                                                                                                                                                                                                                                                                                 |
|                                                                                                                                                         | SCULPTURAL SEATING                                                                                                                                                                                                                                                                                                                                                                                |
| $\bigcirc$                                                                                                                                              | UNDER DESIGN REVIEW                                                                                                                                                                                                                                                                                                                                                                               |
| PAVING                                                                                                                                                  | BIKE RACK (2 BIKES PER RACK)                                                                                                                                                                                                                                                                                                                                                                      |
|                                                                                                                                                         | CONCRETE SIDEWALK/WALKWAY                                                                                                                                                                                                                                                                                                                                                                         |
|                                                                                                                                                         | UNIT PAVERS, SRI >29                                                                                                                                                                                                                                                                                                                                                                              |
|                                                                                                                                                         | UNIT PAVERS, SRI >29                                                                                                                                                                                                                                                                                                                                                                              |
|                                                                                                                                                         | MULTI USE TRAIL                                                                                                                                                                                                                                                                                                                                                                                   |
|                                                                                                                                                         | HEAVY DUTY UNIT PAVERS, SRI >29                                                                                                                                                                                                                                                                                                                                                                   |
|                                                                                                                                                         | HEAVY CONCRETE PAVING                                                                                                                                                                                                                                                                                                                                                                             |
|                                                                                                                                                         | CONCRETE PAVING                                                                                                                                                                                                                                                                                                                                                                                   |
| IGHTONG                                                                                                                                                 |                                                                                                                                                                                                                                                                                                                                                                                                   |
| 0<br>Mlp2                                                                                                                                               | LIGHT POLE                                                                                                                                                                                                                                                                                                                                                                                        |
|                                                                                                                                                         | BOLLARD LIGHT                                                                                                                                                                                                                                                                                                                                                                                     |
| е<br>Р1 р2                                                                                                                                              | DOWN LIGHT                                                                                                                                                                                                                                                                                                                                                                                        |
| ⟨□ws                                                                                                                                                    | WALL LIGHT                                                                                                                                                                                                                                                                                                                                                                                        |
| A                                                                                                                                                       | WALL LIGHT                                                                                                                                                                                                                                                                                                                                                                                        |
|                                                                                                                                                         |                                                                                                                                                                                                                                                                                                                                                                                                   |
| TO DIRECT ILLUMI<br>TO REDUCE LIGHT<br>MITIGATED AT THI<br>BE DIRECTLY PRC<br>MINIMAL LIGHT M/<br>BOUNDARIES, BUT<br>PUBLIC AND PRIV<br>EAST, ERNEST AF | LIGHTING DEVICES SHALL BE FULL CUT-OFF<br>NATION DOWNWARD, DARK SKY COMPLIANT<br>POLLUTION AND SKYGLARE, AND SHALL BE<br>E SOURCE SO THAT NO LIGHT (0.0 FC) WILL<br>DJECTED ONTO ADJACENT BUILDINGS.<br>AY PROJECT BEYOND THE PROPERTY<br>WILL BE LIMITED TO THE ADJACENT<br>ATE RIGHT-OF-WAYS (I.E. DUNDAS STREET<br>PPELBE BOULEVARD, HUGUENOT ROAD AND<br>MON). REFER TO NOVATREND E-1 DRAWING |