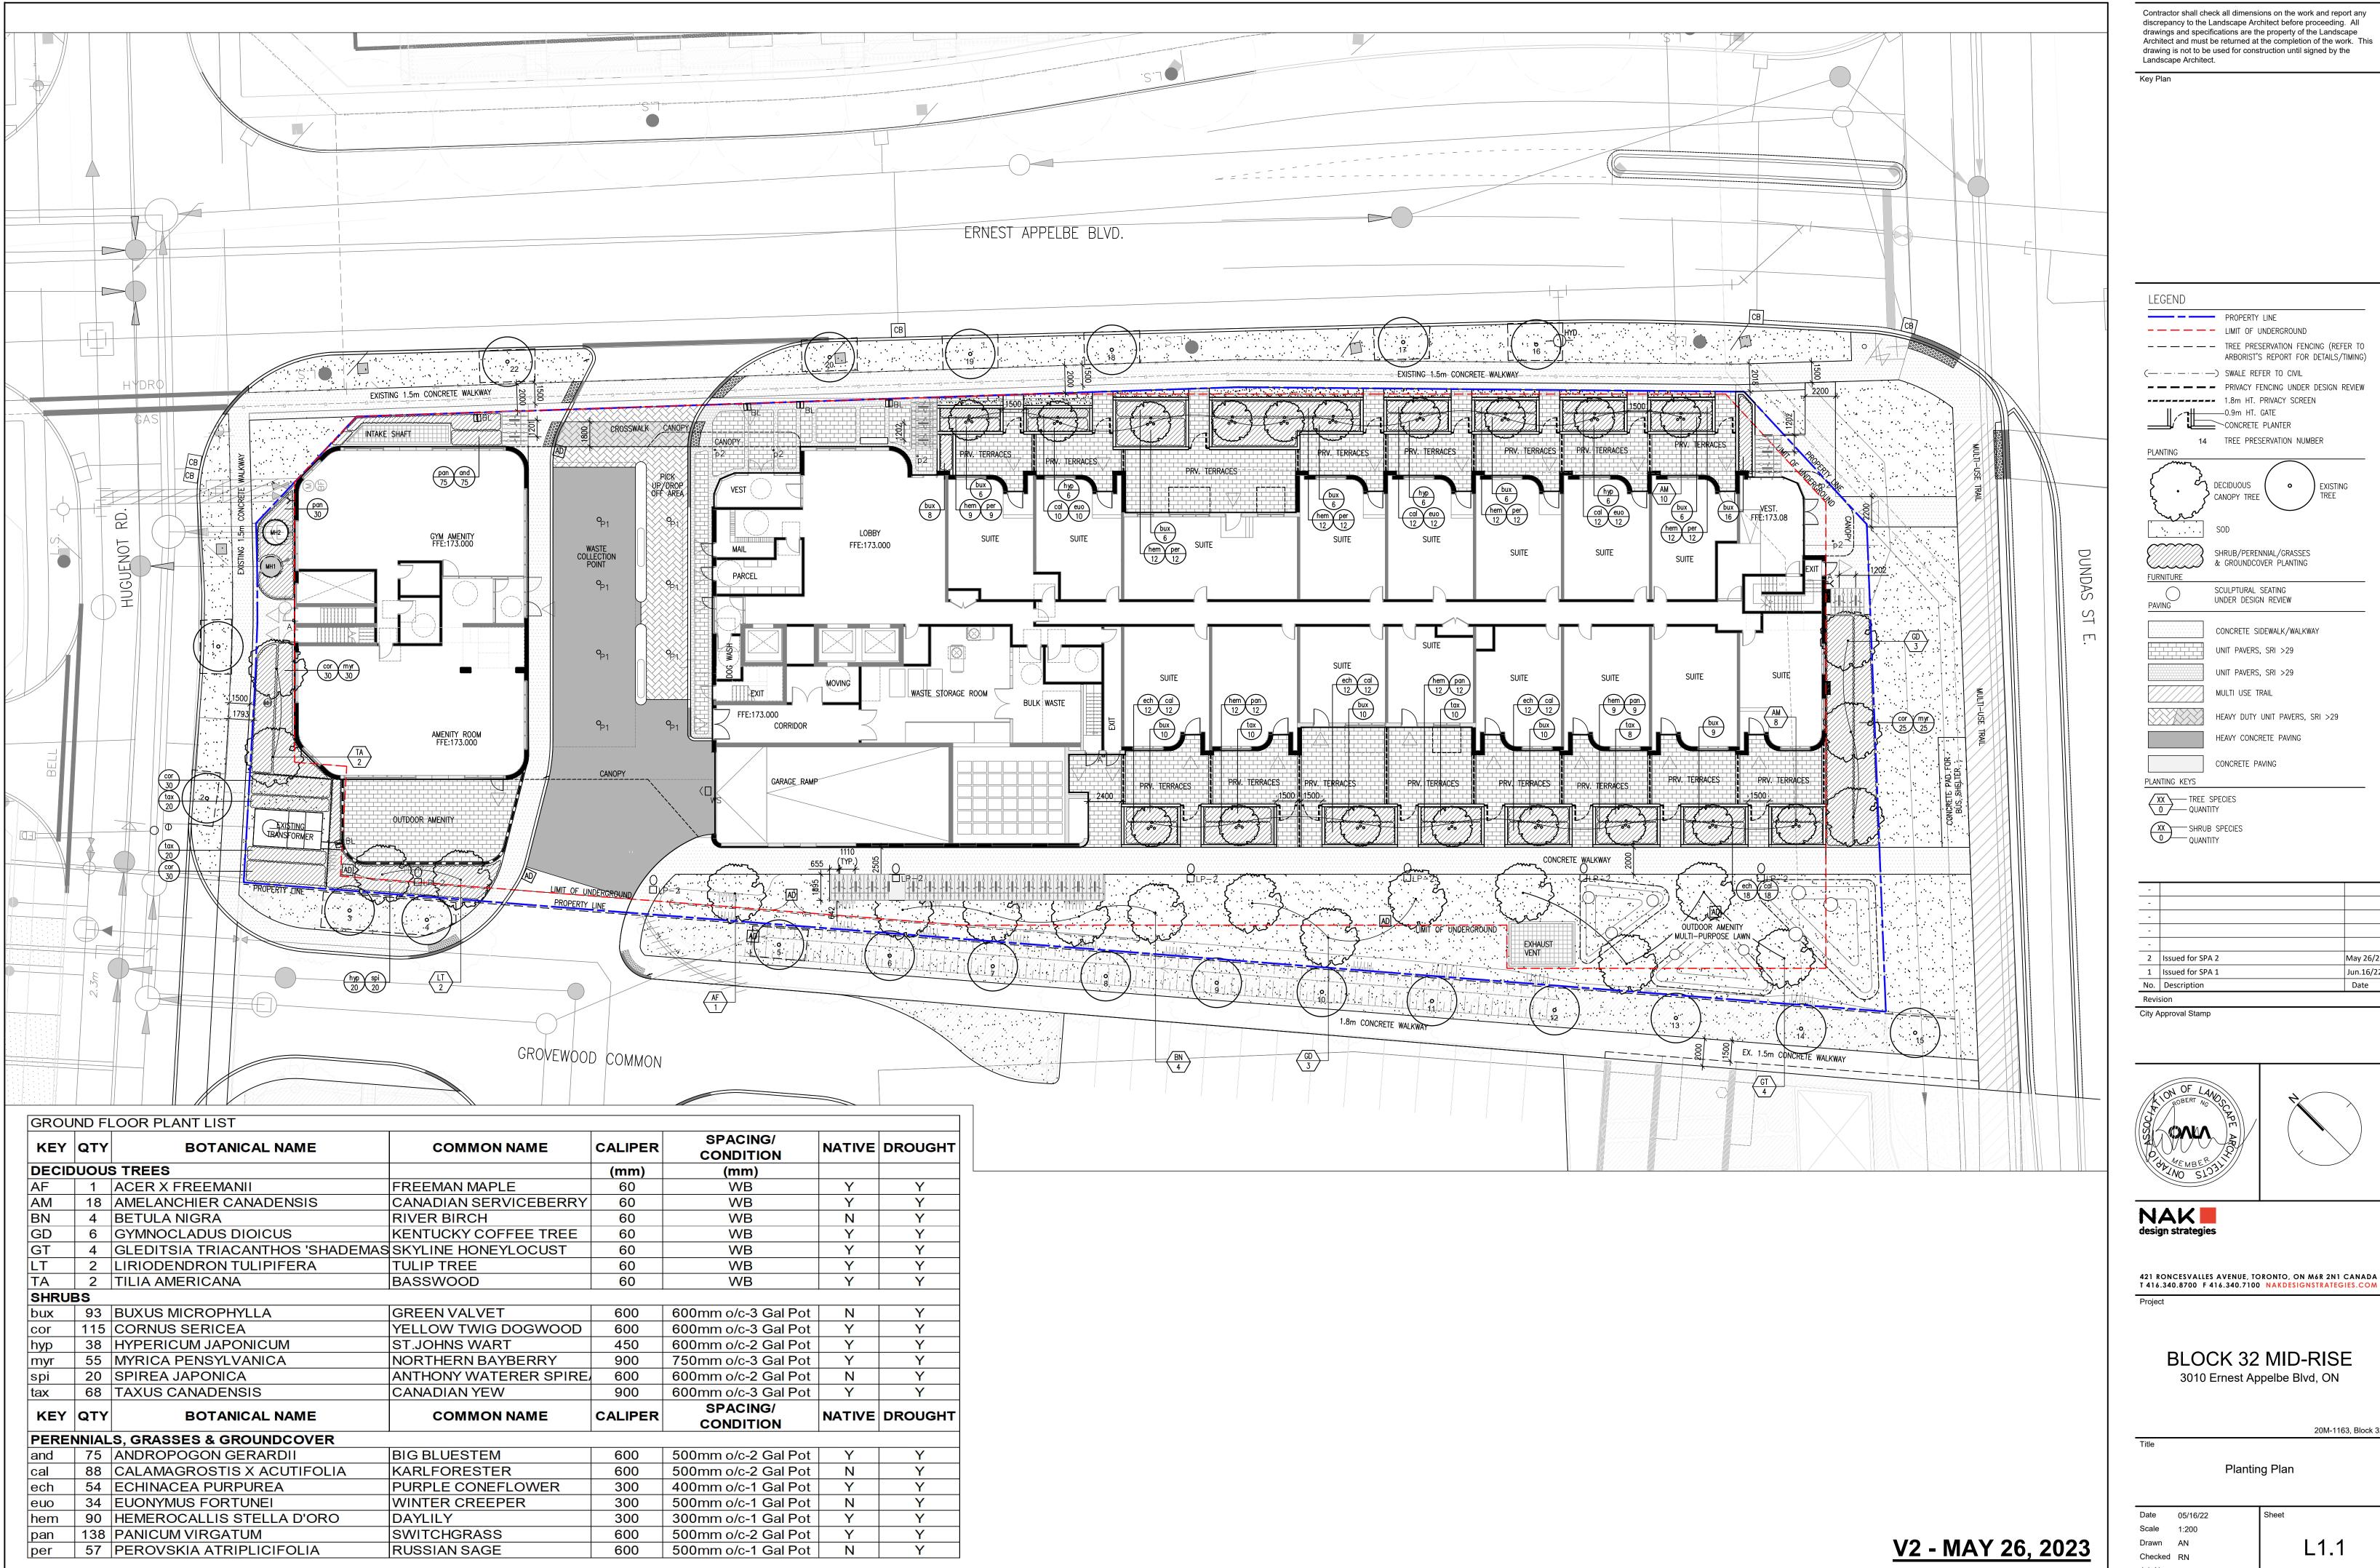

| Landscape Arch<br>Key Plan                                                                                                                              |                                                                                                                                                                                                                                                                                                                                                                                                   |
|---------------------------------------------------------------------------------------------------------------------------------------------------------|---------------------------------------------------------------------------------------------------------------------------------------------------------------------------------------------------------------------------------------------------------------------------------------------------------------------------------------------------------------------------------------------------|
| LEGEND                                                                                                                                                  |                                                                                                                                                                                                                                                                                                                                                                                                   |
|                                                                                                                                                         | PROPERTY LINE                                                                                                                                                                                                                                                                                                                                                                                     |
|                                                                                                                                                         | - LIMIT OF UNDERGROUND                                                                                                                                                                                                                                                                                                                                                                            |
|                                                                                                                                                         | - TREE PRESERVATION FENCING (REFER TO ARBORIST'S REPORT FOR DETAILS/TIMING)                                                                                                                                                                                                                                                                                                                       |
| · · · · · ·                                                                                                                                             | —) SWALE REFER TO CIVIL                                                                                                                                                                                                                                                                                                                                                                           |
|                                                                                                                                                         | <ul> <li>PRIVACY FENCING UNDER DESIGN REVIEW</li> <li>1.8m HT. PRIVACY SCREEN</li> </ul>                                                                                                                                                                                                                                                                                                          |
| ۔۔۔۔۔۔۔۔۔۔<br>ال <b>ہ</b> ے ال                                                                                                                          |                                                                                                                                                                                                                                                                                                                                                                                                   |
| /`₩_                                                                                                                                                    | CONCRETE PLANTER                                                                                                                                                                                                                                                                                                                                                                                  |
| 14<br>PLANTING                                                                                                                                          | TREE PRESERVATION NUMBER                                                                                                                                                                                                                                                                                                                                                                          |
|                                                                                                                                                         | DECIDUOUS<br>CANOPY TREE                                                                                                                                                                                                                                                                                                                                                                          |
|                                                                                                                                                         | SOD                                                                                                                                                                                                                                                                                                                                                                                               |
|                                                                                                                                                         | SHRUB/PERENNIAL/GRASSES<br>& GROUNDCOVER PLANTING                                                                                                                                                                                                                                                                                                                                                 |
|                                                                                                                                                         | SCULPTURAL SEATING                                                                                                                                                                                                                                                                                                                                                                                |
| $\bigcirc$                                                                                                                                              | UNDER DESIGN REVIEW                                                                                                                                                                                                                                                                                                                                                                               |
| PAVING                                                                                                                                                  | BIKE RACK (2 BIKES PER RACK)                                                                                                                                                                                                                                                                                                                                                                      |
|                                                                                                                                                         | CONCRETE SIDEWALK/WALKWAY                                                                                                                                                                                                                                                                                                                                                                         |
|                                                                                                                                                         | UNIT PAVERS, SRI >29                                                                                                                                                                                                                                                                                                                                                                              |
|                                                                                                                                                         | UNIT PAVERS, SRI >29                                                                                                                                                                                                                                                                                                                                                                              |
|                                                                                                                                                         | MULTI USE TRAIL                                                                                                                                                                                                                                                                                                                                                                                   |
|                                                                                                                                                         | HEAVY DUTY UNIT PAVERS, SRI >29                                                                                                                                                                                                                                                                                                                                                                   |
|                                                                                                                                                         | HEAVY CONCRETE PAVING                                                                                                                                                                                                                                                                                                                                                                             |
|                                                                                                                                                         | CONCRETE PAVING                                                                                                                                                                                                                                                                                                                                                                                   |
| IGHTONG                                                                                                                                                 |                                                                                                                                                                                                                                                                                                                                                                                                   |
| 0<br>Mlp2                                                                                                                                               | LIGHT POLE                                                                                                                                                                                                                                                                                                                                                                                        |
|                                                                                                                                                         | BOLLARD LIGHT                                                                                                                                                                                                                                                                                                                                                                                     |
| е<br>Р1 р2                                                                                                                                              | DOWN LIGHT                                                                                                                                                                                                                                                                                                                                                                                        |
| ⟨□ws                                                                                                                                                    | WALL LIGHT                                                                                                                                                                                                                                                                                                                                                                                        |
| A                                                                                                                                                       | WALL LIGHT                                                                                                                                                                                                                                                                                                                                                                                        |
|                                                                                                                                                         |                                                                                                                                                                                                                                                                                                                                                                                                   |
| TO DIRECT ILLUMI<br>TO REDUCE LIGHT<br>MITIGATED AT THI<br>BE DIRECTLY PRC<br>MINIMAL LIGHT M/<br>BOUNDARIES, BUT<br>PUBLIC AND PRIV<br>EAST, ERNEST AF | LIGHTING DEVICES SHALL BE FULL CUT-OFF<br>NATION DOWNWARD, DARK SKY COMPLIANT<br>POLLUTION AND SKYGLARE, AND SHALL BE<br>E SOURCE SO THAT NO LIGHT (0.0 FC) WILL<br>DJECTED ONTO ADJACENT BUILDINGS.<br>AY PROJECT BEYOND THE PROPERTY<br>WILL BE LIMITED TO THE ADJACENT<br>ATE RIGHT-OF-WAYS (I.E. DUNDAS STREET<br>PPELBE BOULEVARD, HUGUENOT ROAD AND<br>MON). REFER TO NOVATREND E-1 DRAWING |

Contractor shall check all dimensions on the work and report any

| -     |                  |           |  |
|-------|------------------|-----------|--|
| -     |                  |           |  |
| -     |                  |           |  |
| -     |                  |           |  |
| -     |                  |           |  |
| -     |                  |           |  |
| 2     | Issued for SPA 2 | May 26/23 |  |
| 1     | Issued for SPA 1 | Jun.16/22 |  |
| No.   | Description      | Date      |  |
| Revis | Revision         |           |  |

City Approval Stamp

Job No. 22-114

| -     |                  |           |  |
|-------|------------------|-----------|--|
| -     |                  |           |  |
| -     |                  |           |  |
| -     |                  |           |  |
| -     |                  |           |  |
| 2     | Issued for SPA 2 | May 26/23 |  |
| 1     | Issued for SPA 1 | Jun.16/22 |  |
| No.   | Description      | Date      |  |
| Revis | Revision         |           |  |

| 20M-1163, Block 32 |
|--------------------|
|                    |

## Job No. 22-114