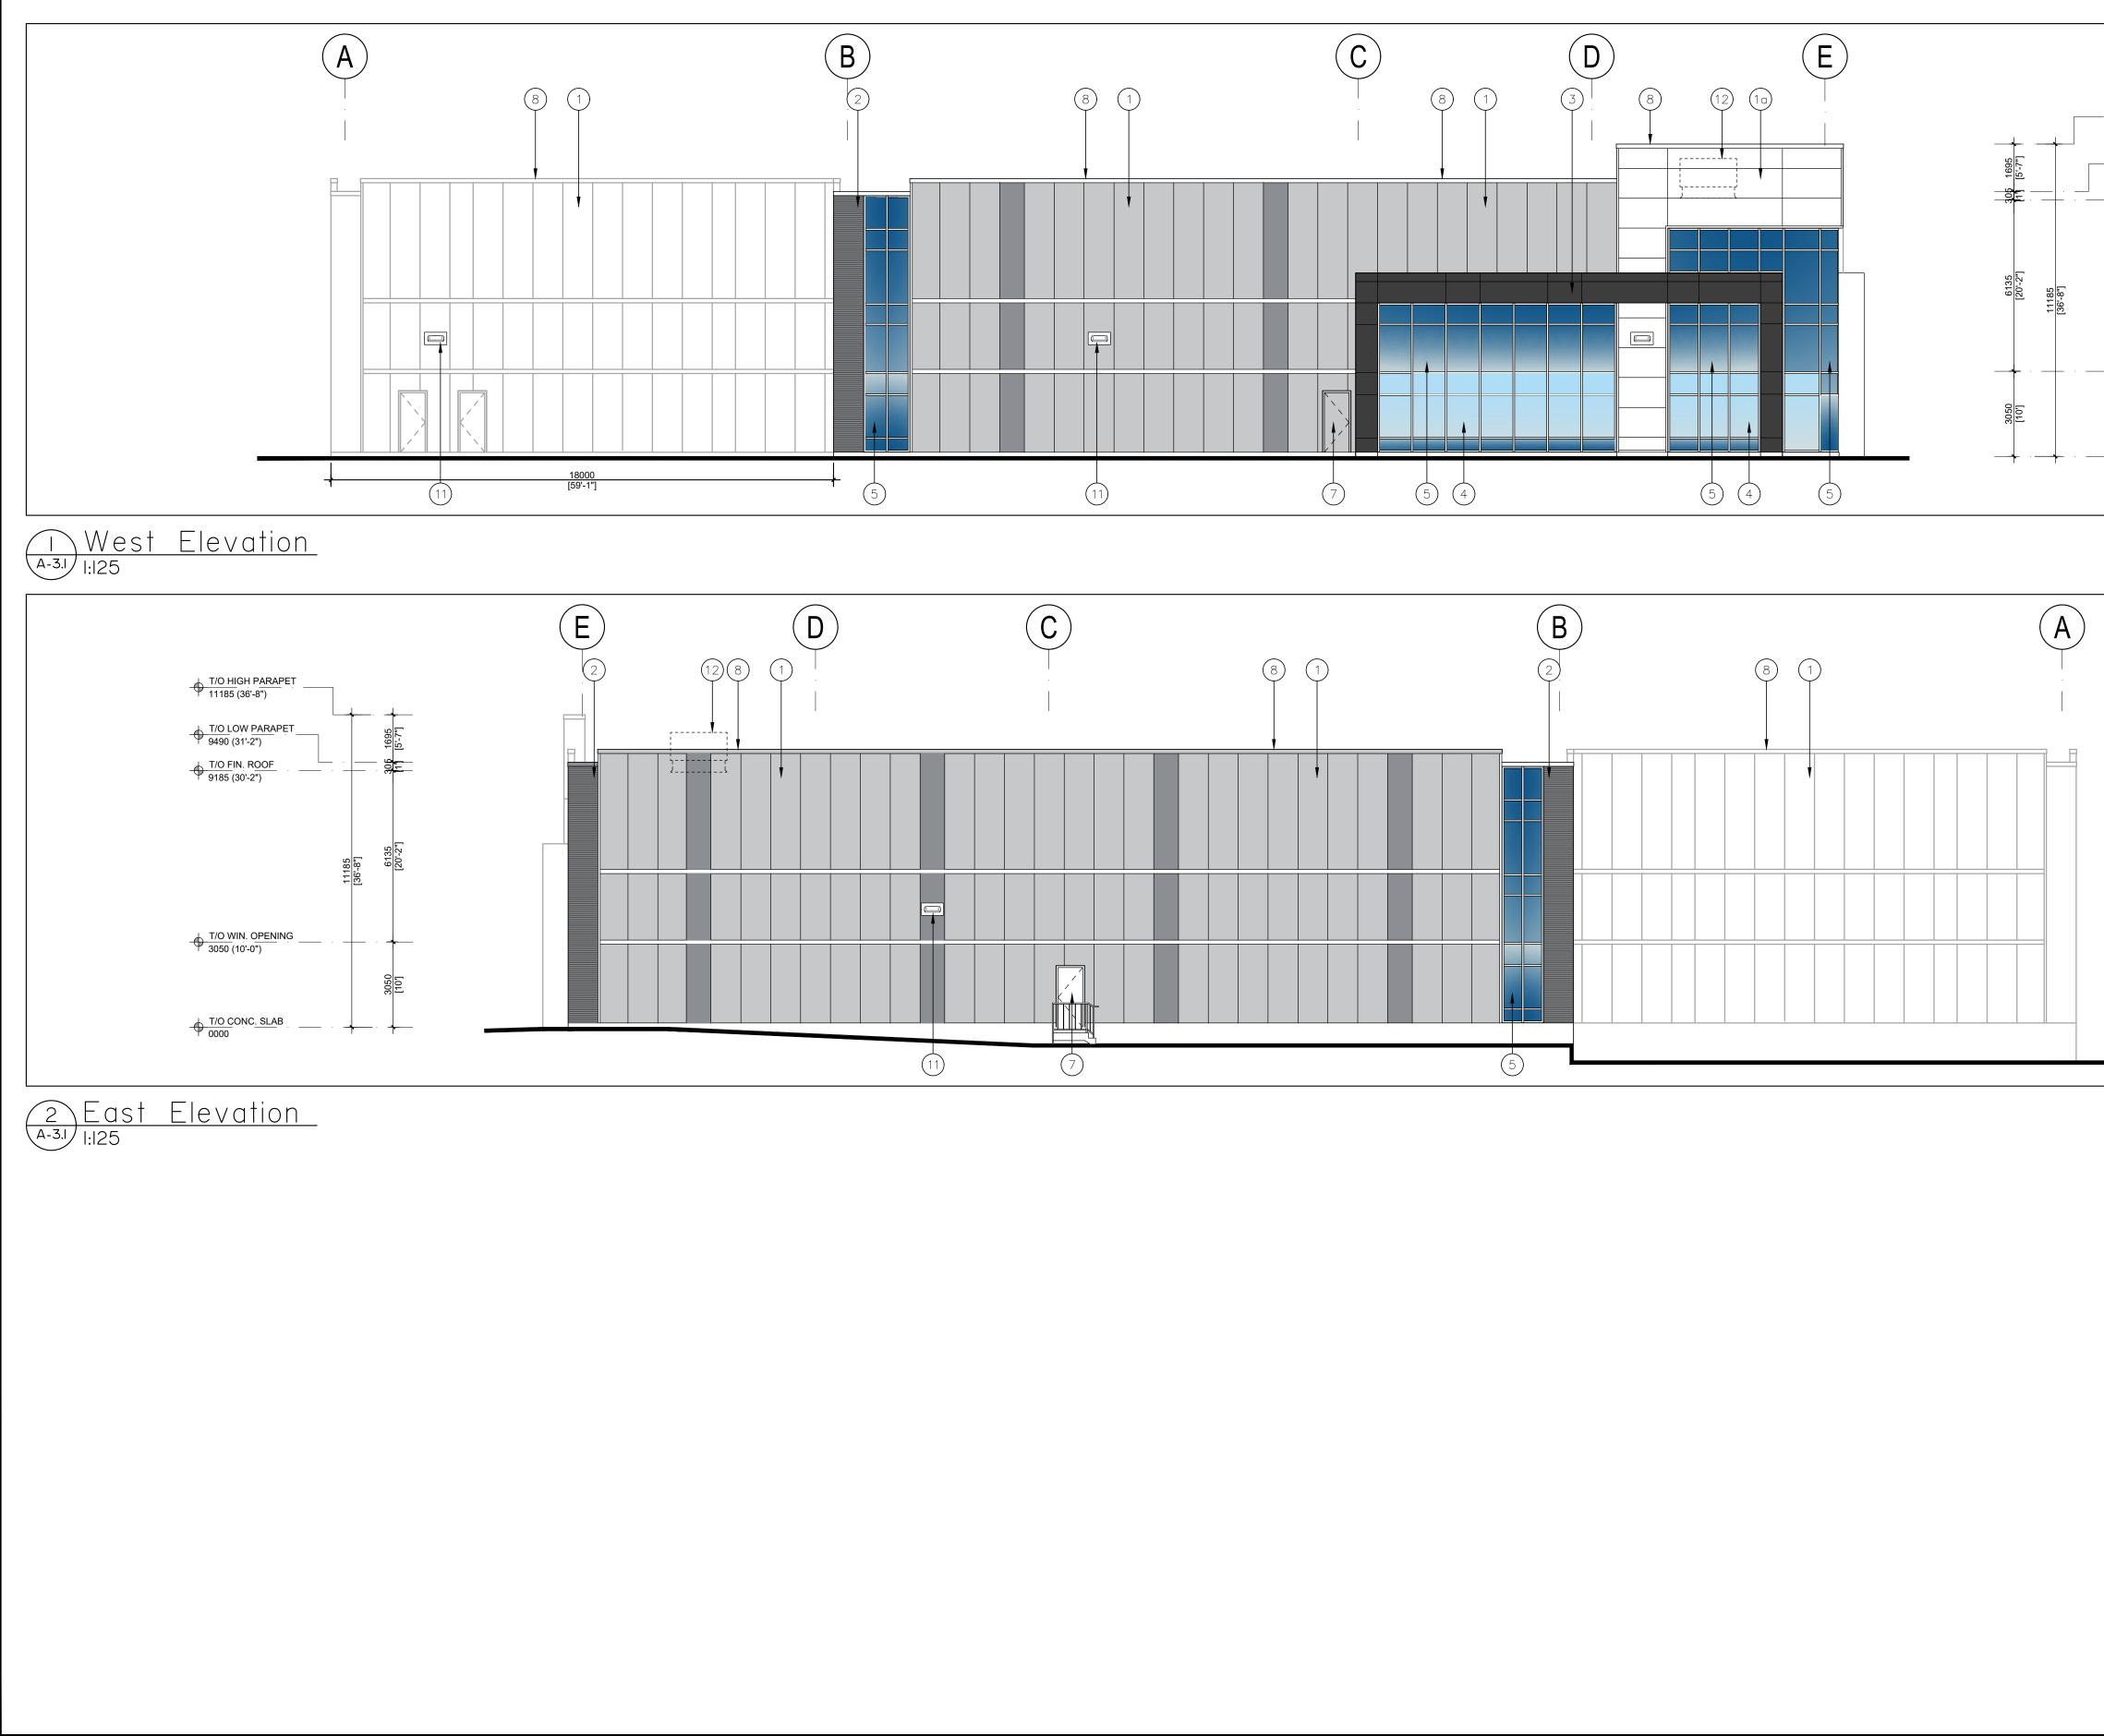

#### Architects Inc.

30 Great Gulf Drive, Unit 20 │ Concord ON │ L4K 0K7 ⊤. 905.660.0722 │ **www.baldassarra.ca** 

OWNERS INFORMATION: LPF Realty Office Inc.

DATE

INSULATED METAL PANELS. COLOUR TO BE GREY. SAMPLE TO BE SUBMITTED FOR ARCHITECT'S (1a) INSULATED METAL PANELS. COLOUR TO BE WHITE. SAMPLE TO BE SUBMITTED FOR ARCHITECT'S APPROVAL. INSULATED METAL PANELS. COLOUR TO BE DARK GREY MICRO-RIB. SAMPLE TO BE SUBMITTED FOR ARCHITECT'S APPROVAL. \_\_\_\_\_\_T/O LOW PARAPET 9490 (31'-2") PLATE ALUMINUM PANELS BY ALUCOBOND OR APPROVED EQUAL. COLOUR TO BE DARK GREY. SAMPLE TO BE SUBMITTED FOR ARCHITECT'S APPROVAL. T/O FIN. ROOF 9185 (30'-2") TINTED THERMAL GLAZING IN ALUMINUM CURTAIN WALL FRAMES. COLOUR OF GLASS AND FRAMES TO <sup>4</sup> FUTURE SELECTION BY THE ARCHITECT. CAPS TO BE 63.5mm WIDE. SPANDREL GLAZING IN ALUMINUM CURTAIN WALL FRAMES. COLOUR OF GLASS AND FRAMES TO FUTURE SELECTION BY THE ARCHITECT. CAPS TO BE 63.5mm WIDE. ALUMINUM AND TEMPERED THERMAL GLASS DOOR(S) IN ALUMINUM CURTAIN WALL DOOR FRAMING SYSTEM. GLASS TO BE CLEAR. ALUMINUM COLOUR TO MATCH WINDOW GLAZING SYSTEM ALUMINUM  $\bigcirc$ COLOUR. INSULATED HOLLOW METAL DOOR IN PRESSED STEEL THERMAL FRAME. DOOR AND FRAME PAINTED TO MATCH ADJACENT WALL COLOUR. (8) PREFINISHED METAL COPING. COLOUR TO MATCH ADJACENT MATERIAL DIRECTLY BELOW. INSULATED HOLLOW METAL OVERHEAD DOOR C/W TEMPERED GLASS VIEW WINDOW. COLOUR TO BE GREY TO MATCH INSULATED METAL PANELS. C/W DOCK SEAL, DOCK LEVELLER AND DOCK BUMPERS. INSULATED HOLLOW METAL OVERHEAD DOOR C/W TEMPERED GLASS VIEW WINDOW. COLOUR TO BE GREY TO MATCH INSULATED METAL PANELS. T/O CONC. SLAB \_\_\_\_\_ (11) LIGHT FIXTURE, SEE ELECTRICAL DRAWINGS (12) ROOF TOP UNITS (RTU) TO BE SCREENED FROM PUBLIC VIEW.