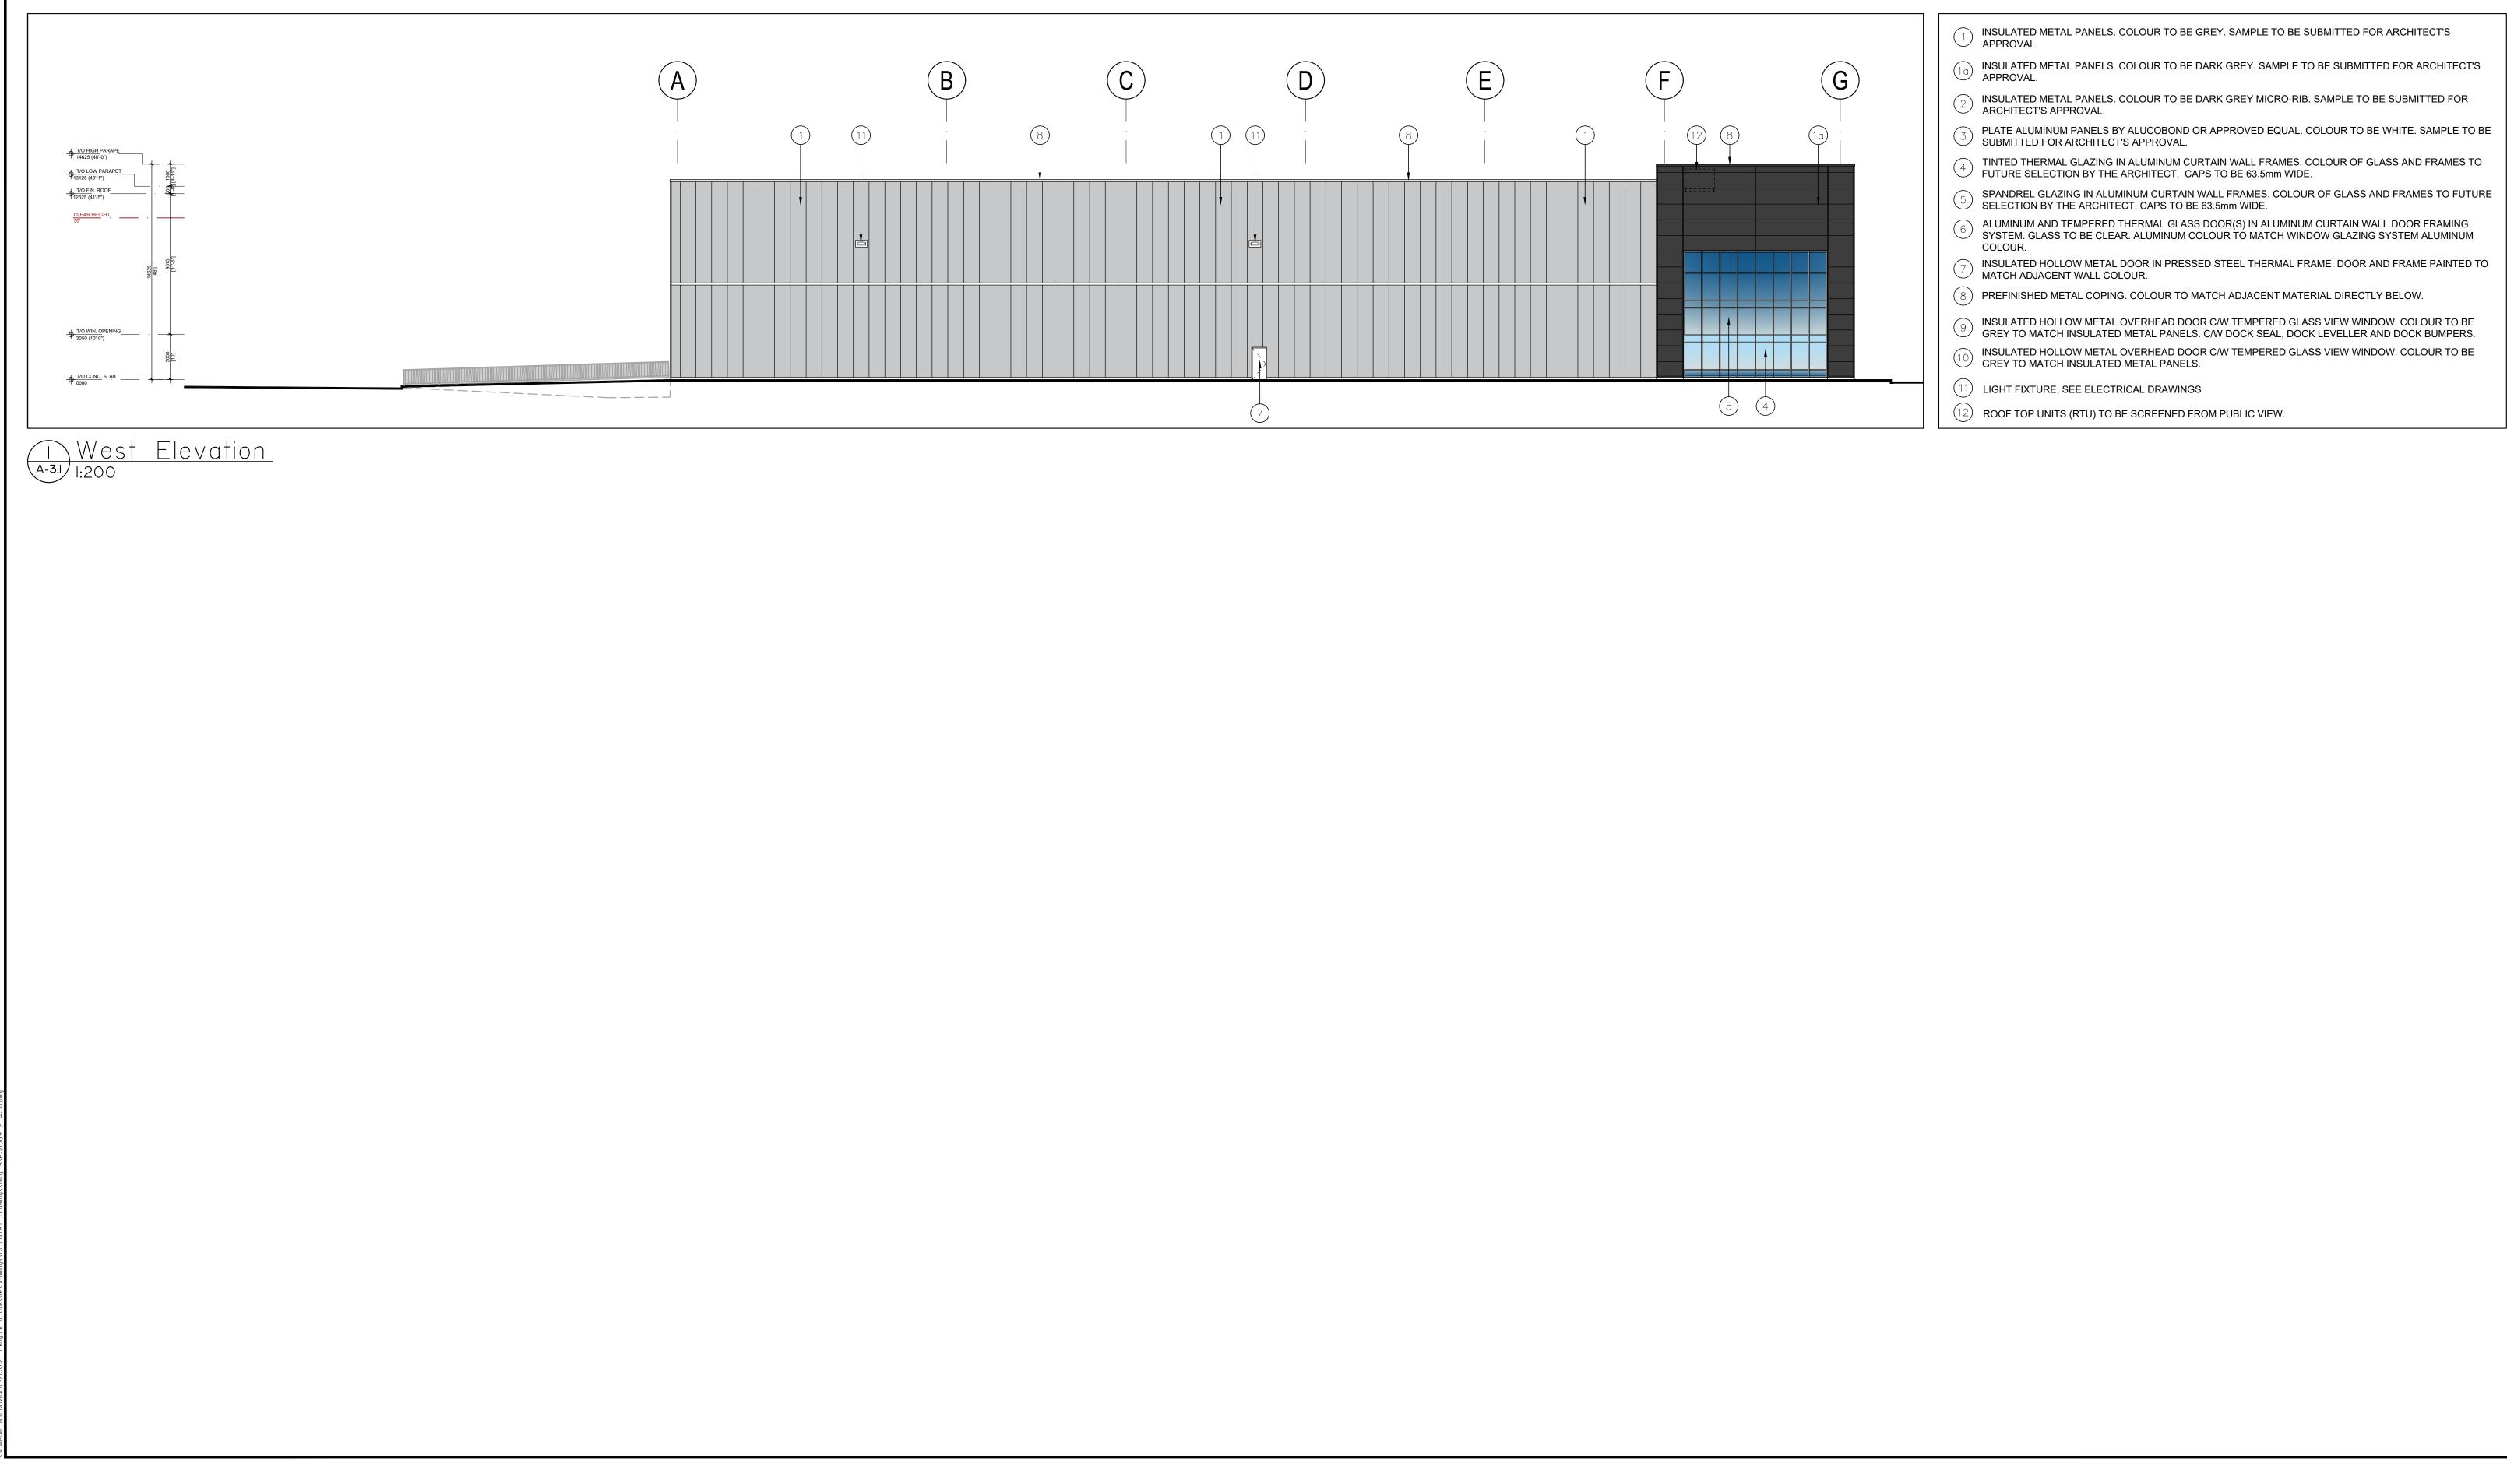

#### Architects Inc.

30 Great Gulf Drive, Unit 20 │ Concord ON │ L4K 0K7 ⊤. 905.660.0722 │ **www.baldassarra.ca** 

OWNERS INFORMATION: LPF Realty Office Inc.

DATE

INSULATED METAL PANELS. COLOUR TO BE GREY. SAMPLE TO BE SUBMITTED FOR ARCHITECT'S (1a) INSULATED METAL PANELS. COLOUR TO BE WHITE. SAMPLE TO BE SUBMITTED FOR ARCHITECT'S APPROVAL. INSULATED METAL PANELS. COLOUR TO BE DARK GREY MICRO-RIB. SAMPLE TO BE SUBMITTED FOR ARCHITECT'S APPROVAL. \_\_\_\_\_\_T/O LOW PARAPET 9490 (31'-2") PLATE ALUMINUM PANELS BY ALUCOBOND OR APPROVED EQUAL. COLOUR TO BE DARK GREY. SAMPLE TO BE SUBMITTED FOR ARCHITECT'S APPROVAL. T/O FIN. ROOF 9185 (30'-2") TINTED THERMAL GLAZING IN ALUMINUM CURTAIN WALL FRAMES. COLOUR OF GLASS AND FRAMES TO <sup>4</sup> FUTURE SELECTION BY THE ARCHITECT. CAPS TO BE 63.5mm WIDE. SPANDREL GLAZING IN ALUMINUM CURTAIN WALL FRAMES. COLOUR OF GLASS AND FRAMES TO FUTURE SELECTION BY THE ARCHITECT. CAPS TO BE 63.5mm WIDE. ALUMINUM AND TEMPERED THERMAL GLASS DOOR(S) IN ALUMINUM CURTAIN WALL DOOR FRAMING SYSTEM. GLASS TO BE CLEAR. ALUMINUM COLOUR TO MATCH WINDOW GLAZING SYSTEM ALUMINUM  $\bigcirc$ COLOUR. INSULATED HOLLOW METAL DOOR IN PRESSED STEEL THERMAL FRAME. DOOR AND FRAME PAINTED TO MATCH ADJACENT WALL COLOUR. (8) PREFINISHED METAL COPING. COLOUR TO MATCH ADJACENT MATERIAL DIRECTLY BELOW. INSULATED HOLLOW METAL OVERHEAD DOOR C/W TEMPERED GLASS VIEW WINDOW. COLOUR TO BE GREY TO MATCH INSULATED METAL PANELS. C/W DOCK SEAL, DOCK LEVELLER AND DOCK BUMPERS. INSULATED HOLLOW METAL OVERHEAD DOOR C/W TEMPERED GLASS VIEW WINDOW. COLOUR TO BE GREY TO MATCH INSULATED METAL PANELS. T/O CONC. SLAB \_\_\_\_\_ (11) LIGHT FIXTURE, SEE ELECTRICAL DRAWINGS (12) ROOF TOP UNITS (RTU) TO BE SCREENED FROM PUBLIC VIEW.