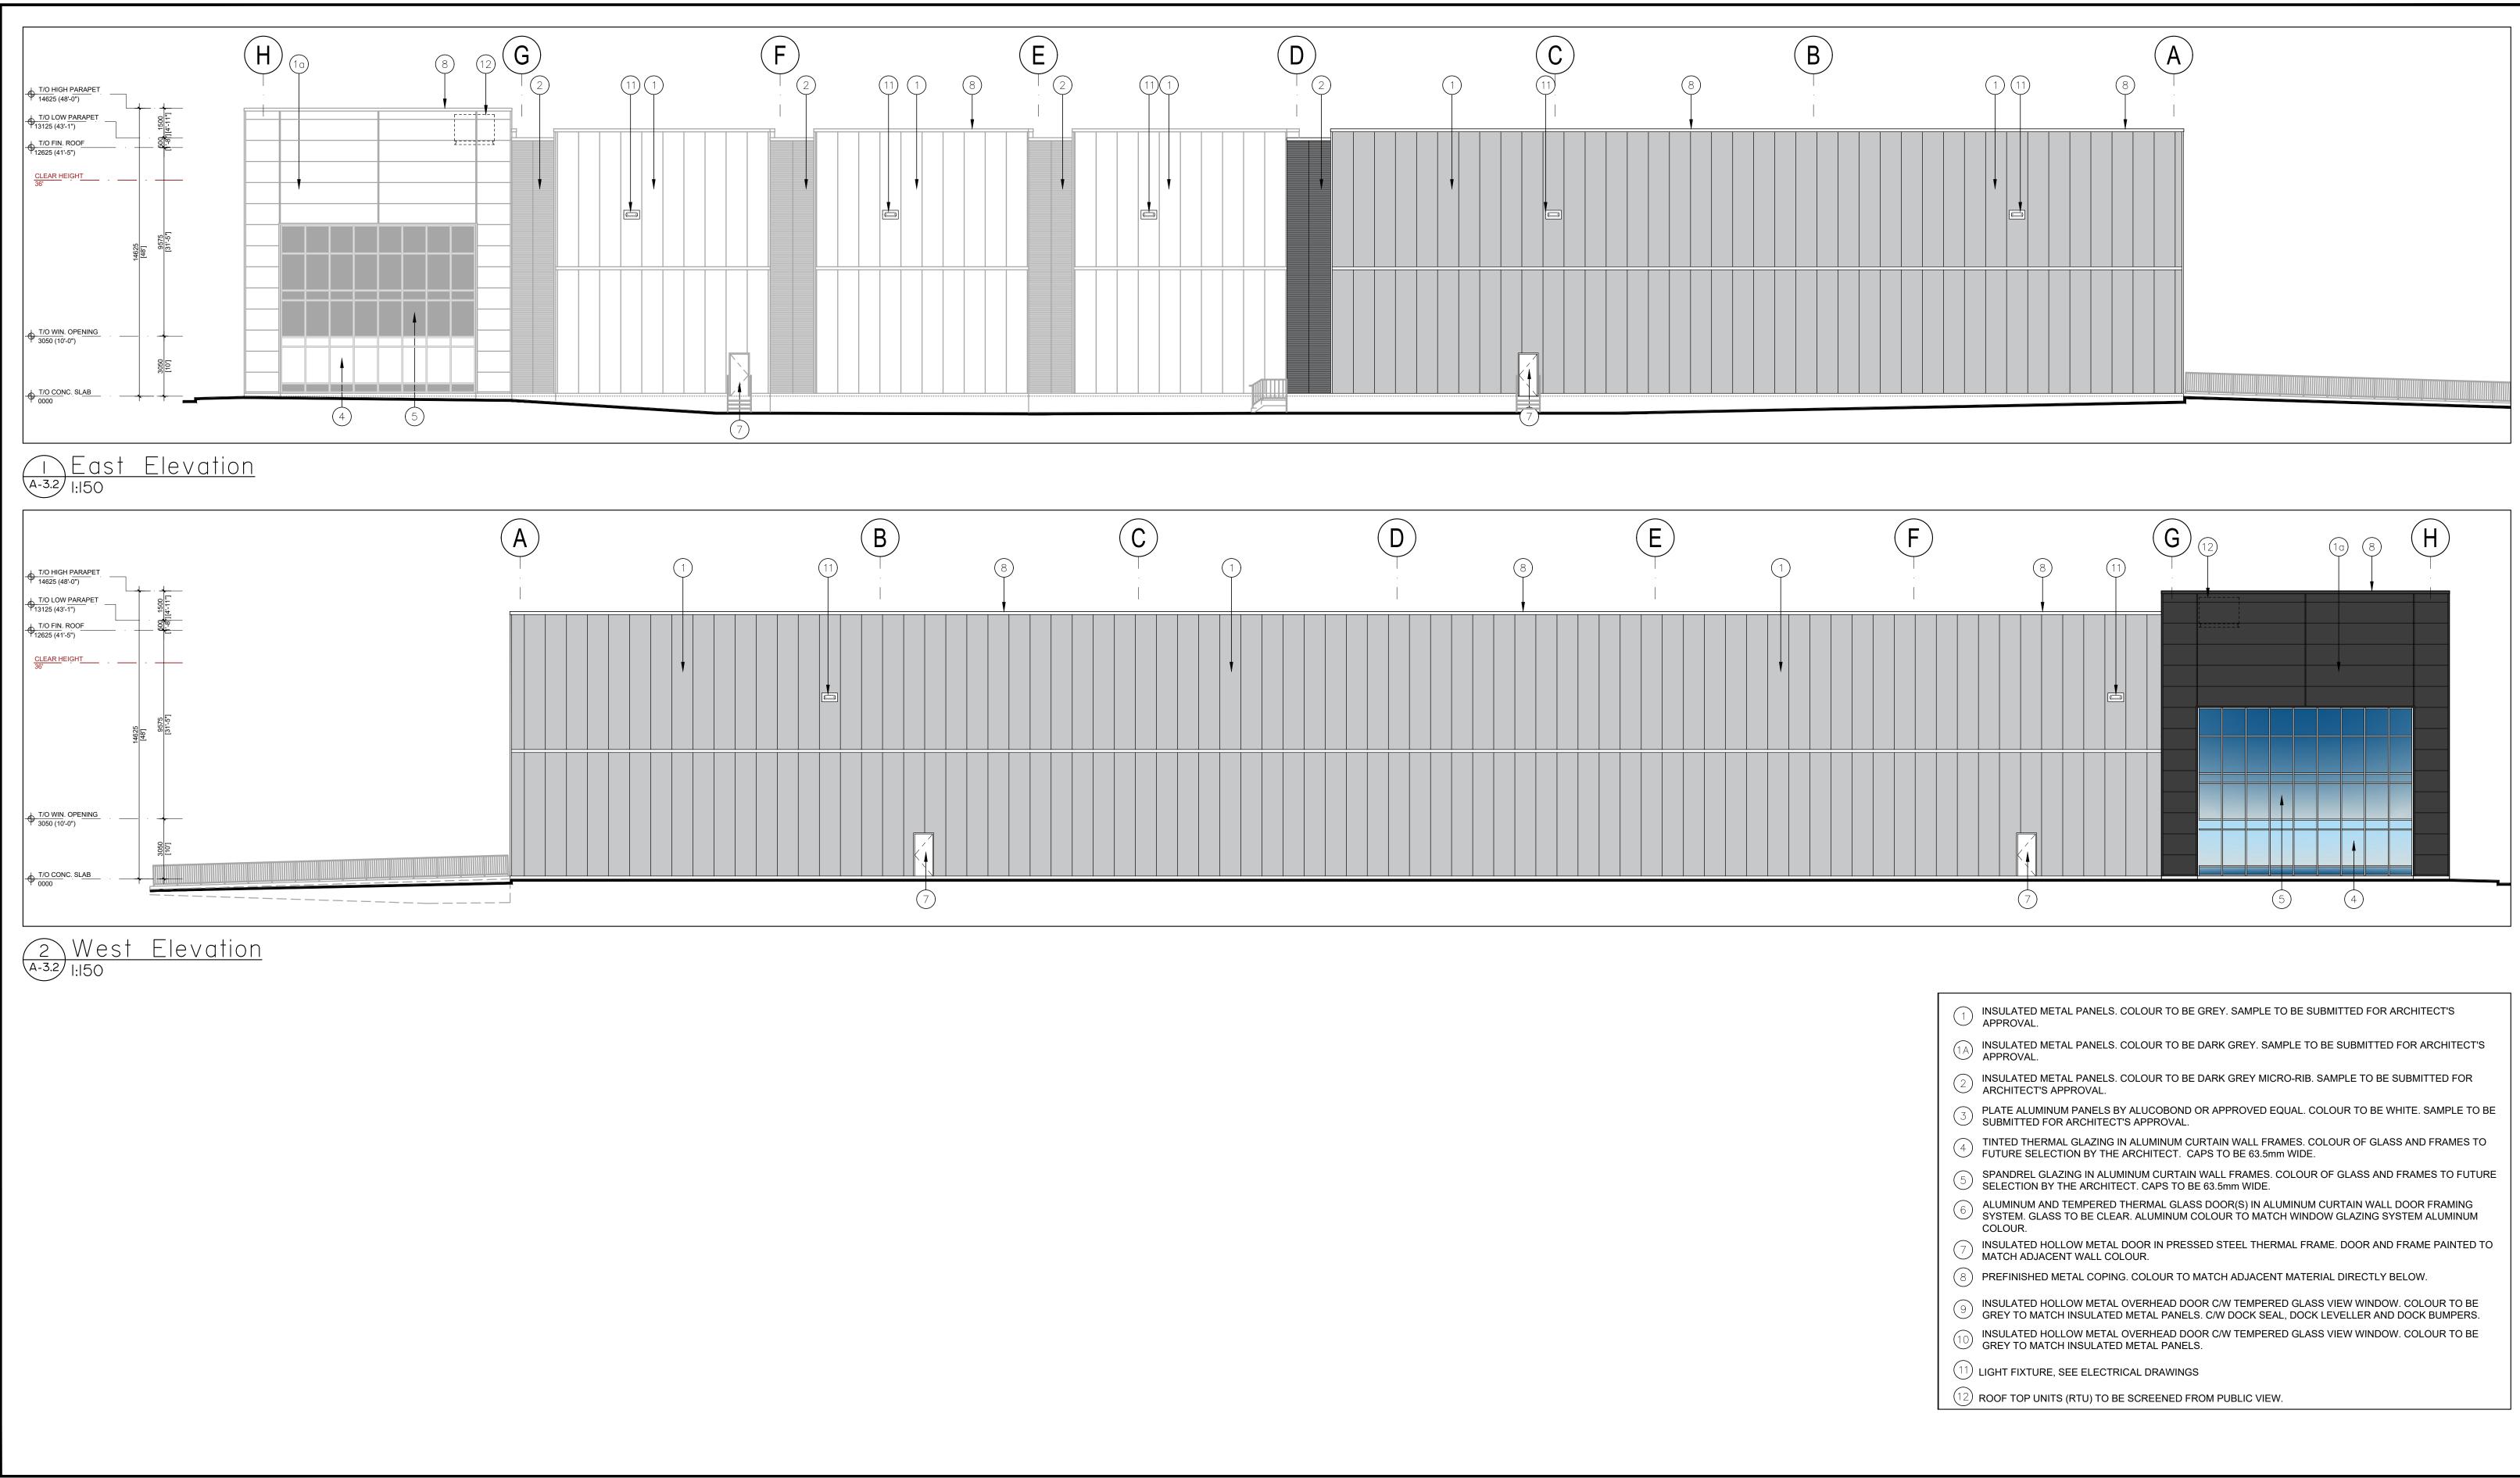

#### Architects Inc.

30 Great Gulf Drive, Unit 20 │ Concord ON │ L4K 0K7 ⊤. 905.660.0722 │ **www.baldassarra.ca** 

OWNERS INFORMATION: LPF Realty Office Inc.

DATE

INSULATED METAL PANELS. COLOUR TO BE GREY. SAMPLE TO BE SUBMITTED FOR ARCHITECT'S (1a) INSULATED METAL PANELS. COLOUR TO BE WHITE. SAMPLE TO BE SUBMITTED FOR ARCHITECT'S APPROVAL. INSULATED METAL PANELS. COLOUR TO BE DARK GREY MICRO-RIB. SAMPLE TO BE SUBMITTED FOR ARCHITECT'S APPROVAL. \_\_\_\_\_\_T/O LOW PARAPET 9490 (31'-2") PLATE ALUMINUM PANELS BY ALUCOBOND OR APPROVED EQUAL. COLOUR TO BE DARK GREY. SAMPLE TO BE SUBMITTED FOR ARCHITECT'S APPROVAL. T/O FIN. ROOF 9185 (30'-2") TINTED THERMAL GLAZING IN ALUMINUM CURTAIN WALL FRAMES. COLOUR OF GLASS AND FRAMES TO <sup>4</sup> FUTURE SELECTION BY THE ARCHITECT. CAPS TO BE 63.5mm WIDE. SPANDREL GLAZING IN ALUMINUM CURTAIN WALL FRAMES. COLOUR OF GLASS AND FRAMES TO FUTURE SELECTION BY THE ARCHITECT. CAPS TO BE 63.5mm WIDE. ALUMINUM AND TEMPERED THERMAL GLASS DOOR(S) IN ALUMINUM CURTAIN WALL DOOR FRAMING SYSTEM. GLASS TO BE CLEAR. ALUMINUM COLOUR TO MATCH WINDOW GLAZING SYSTEM ALUMINUM  $\bigcirc$ COLOUR. INSULATED HOLLOW METAL DOOR IN PRESSED STEEL THERMAL FRAME. DOOR AND FRAME PAINTED TO MATCH ADJACENT WALL COLOUR. (8) PREFINISHED METAL COPING. COLOUR TO MATCH ADJACENT MATERIAL DIRECTLY BELOW. INSULATED HOLLOW METAL OVERHEAD DOOR C/W TEMPERED GLASS VIEW WINDOW. COLOUR TO BE GREY TO MATCH INSULATED METAL PANELS. C/W DOCK SEAL, DOCK LEVELLER AND DOCK BUMPERS. INSULATED HOLLOW METAL OVERHEAD DOOR C/W TEMPERED GLASS VIEW WINDOW. COLOUR TO BE GREY TO MATCH INSULATED METAL PANELS. T/O CONC. SLAB \_\_\_\_\_ (11) LIGHT FIXTURE, SEE ELECTRICAL DRAWINGS (12) ROOF TOP UNITS (RTU) TO BE SCREENED FROM PUBLIC VIEW.