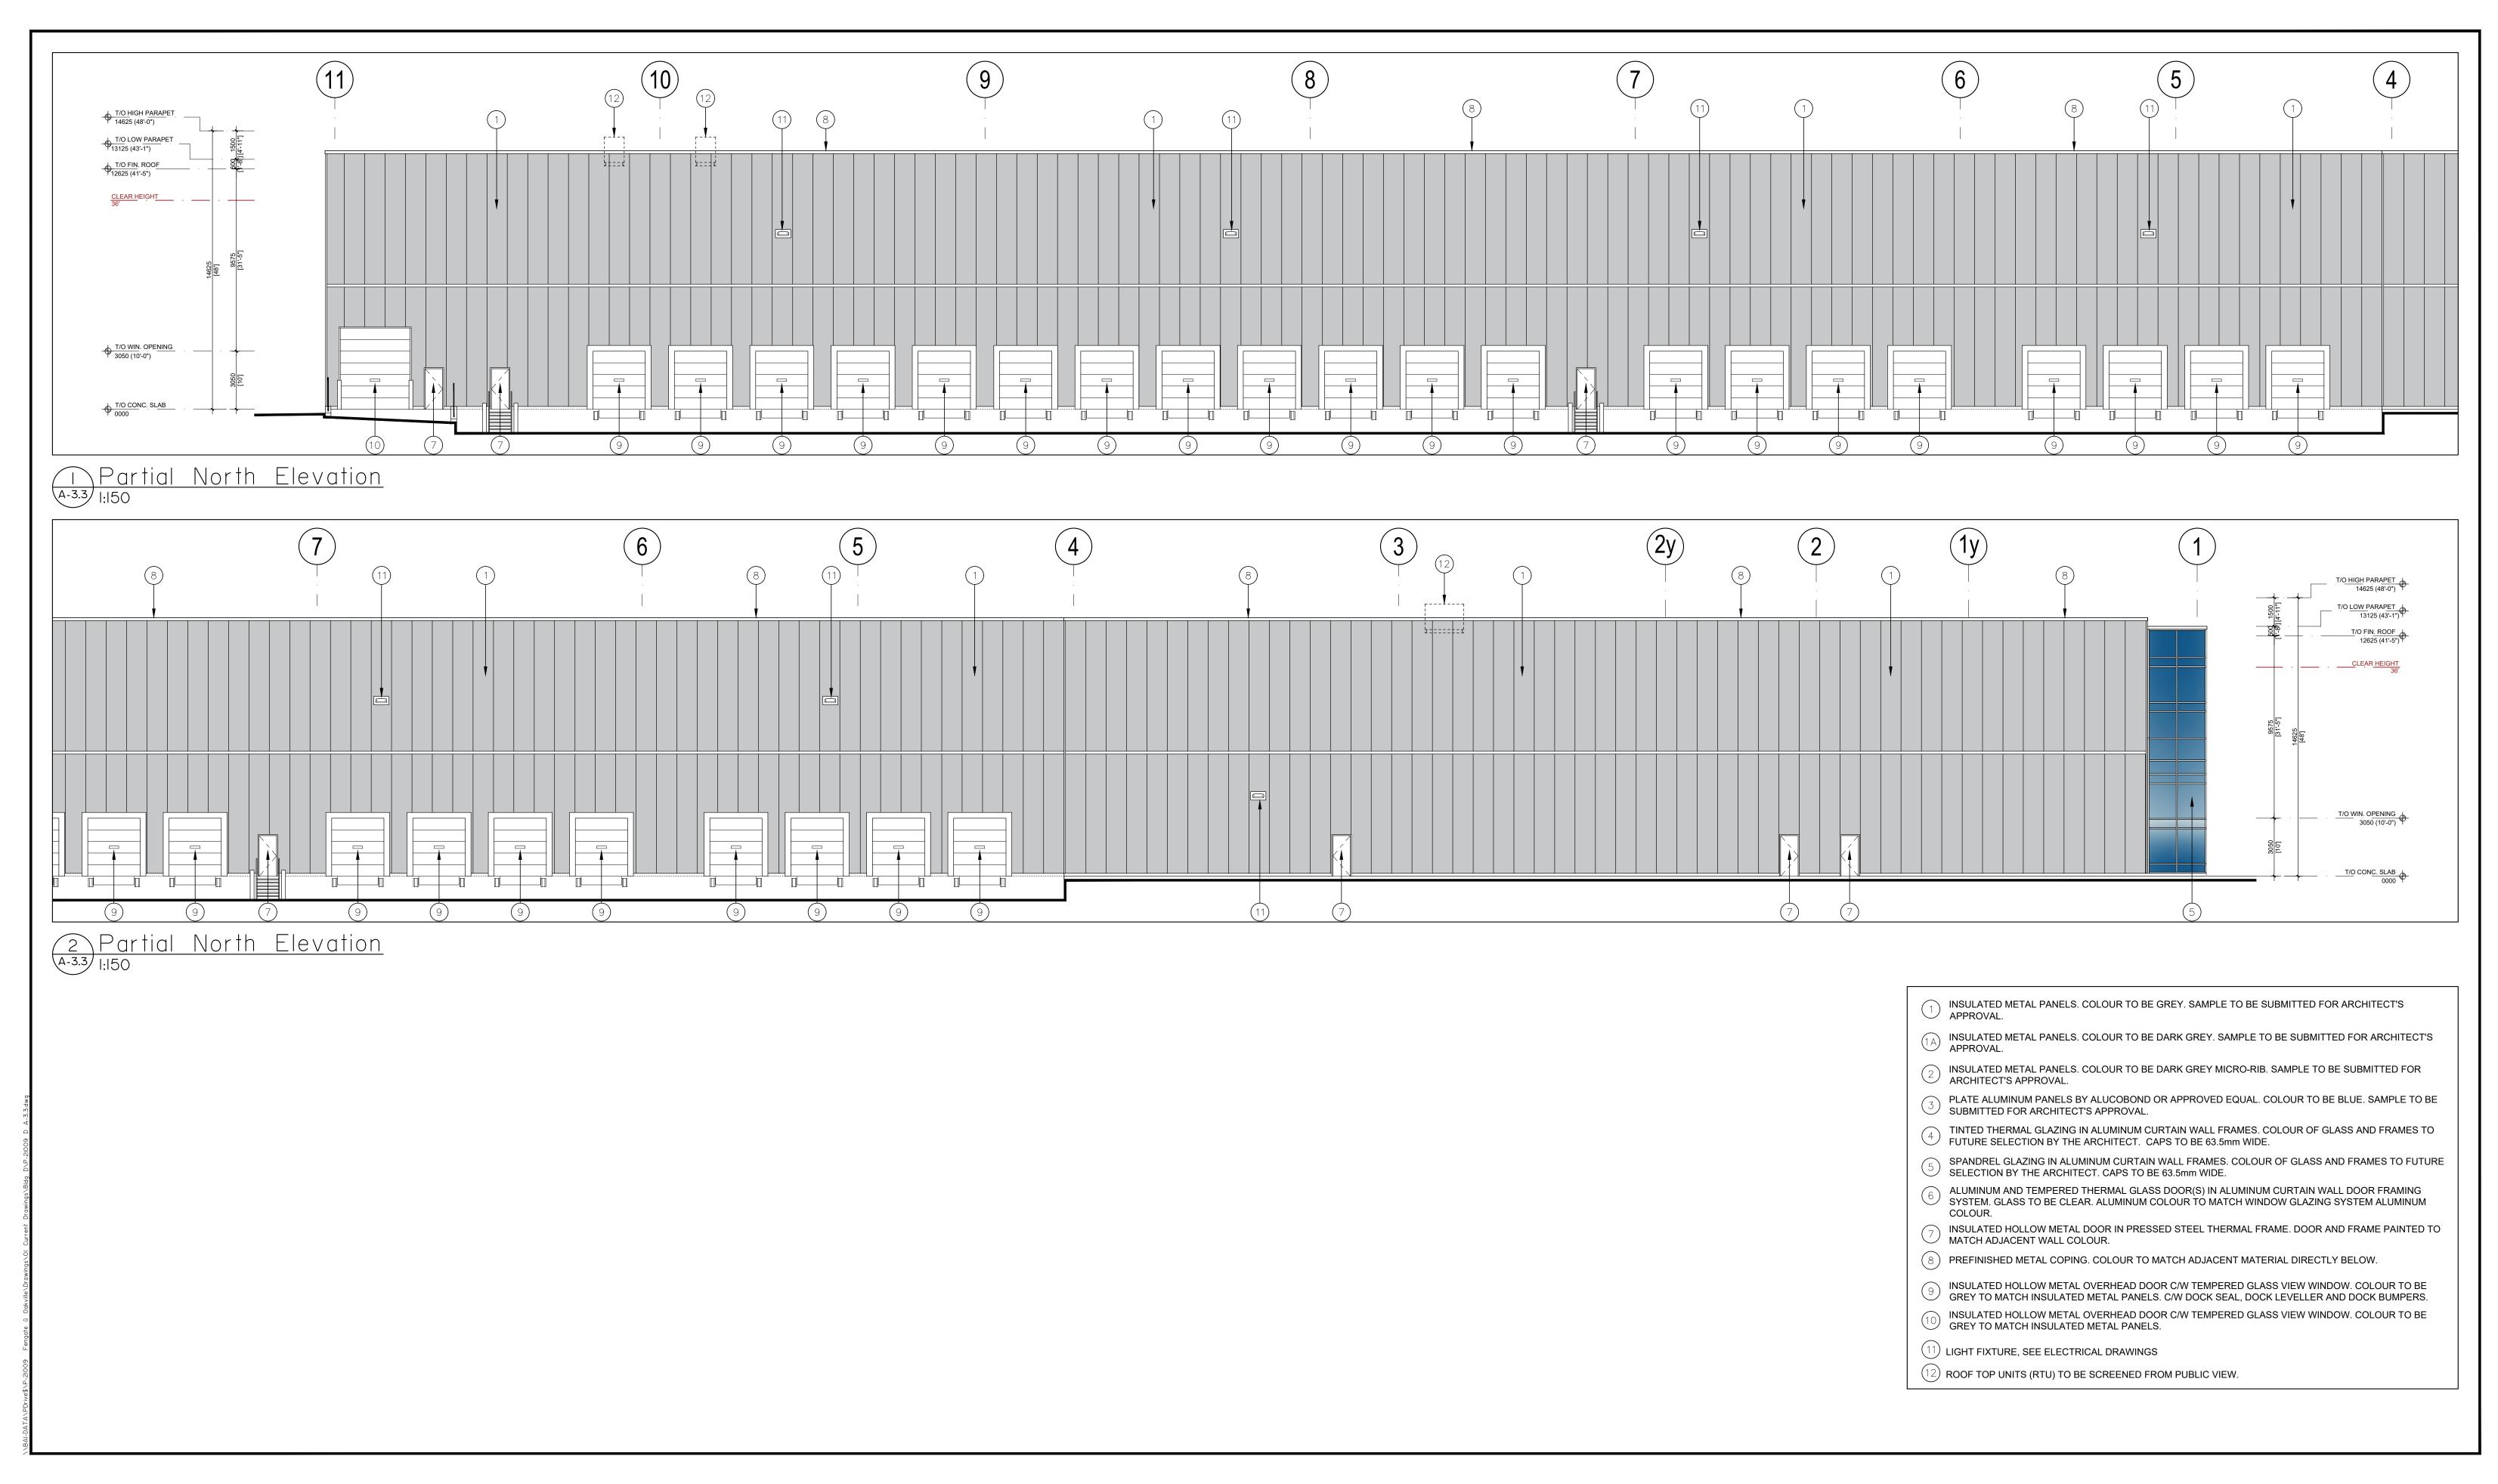

#### Architects Inc.

30 Great Gulf Drive, Unit 20 │ Concord ON │ L4K 0K7 ⊤. 905.660.0722 │ **www.baldassarra.ca** 

OWNERS INFORMATION: LPF Realty Office Inc.

DATE

INSULATED METAL PANELS. COLOUR TO BE GREY. SAMPLE TO BE SUBMITTED FOR ARCHITECT'S (1a) INSULATED METAL PANELS. COLOUR TO BE WHITE. SAMPLE TO BE SUBMITTED FOR ARCHITECT'S APPROVAL. INSULATED METAL PANELS. COLOUR TO BE DARK GREY MICRO-RIB. SAMPLE TO BE SUBMITTED FOR ARCHITECT'S APPROVAL. \_\_\_\_\_\_T/O LOW PARAPET 9490 (31'-2") PLATE ALUMINUM PANELS BY ALUCOBOND OR APPROVED EQUAL. COLOUR TO BE DARK GREY. SAMPLE TO BE SUBMITTED FOR ARCHITECT'S APPROVAL. T/O FIN. ROOF 9185 (30'-2") TINTED THERMAL GLAZING IN ALUMINUM CURTAIN WALL FRAMES. COLOUR OF GLASS AND FRAMES TO <sup>4</sup> FUTURE SELECTION BY THE ARCHITECT. CAPS TO BE 63.5mm WIDE. SPANDREL GLAZING IN ALUMINUM CURTAIN WALL FRAMES. COLOUR OF GLASS AND FRAMES TO FUTURE SELECTION BY THE ARCHITECT. CAPS TO BE 63.5mm WIDE. ALUMINUM AND TEMPERED THERMAL GLASS DOOR(S) IN ALUMINUM CURTAIN WALL DOOR FRAMING SYSTEM. GLASS TO BE CLEAR. ALUMINUM COLOUR TO MATCH WINDOW GLAZING SYSTEM ALUMINUM  $\bigcirc$ COLOUR. INSULATED HOLLOW METAL DOOR IN PRESSED STEEL THERMAL FRAME. DOOR AND FRAME PAINTED TO MATCH ADJACENT WALL COLOUR. (8) PREFINISHED METAL COPING. COLOUR TO MATCH ADJACENT MATERIAL DIRECTLY BELOW. INSULATED HOLLOW METAL OVERHEAD DOOR C/W TEMPERED GLASS VIEW WINDOW. COLOUR TO BE GREY TO MATCH INSULATED METAL PANELS. C/W DOCK SEAL, DOCK LEVELLER AND DOCK BUMPERS. INSULATED HOLLOW METAL OVERHEAD DOOR C/W TEMPERED GLASS VIEW WINDOW. COLOUR TO BE GREY TO MATCH INSULATED METAL PANELS. T/O CONC. SLAB \_\_\_\_\_ (11) LIGHT FIXTURE, SEE ELECTRICAL DRAWINGS (12) ROOF TOP UNITS (RTU) TO BE SCREENED FROM PUBLIC VIEW.