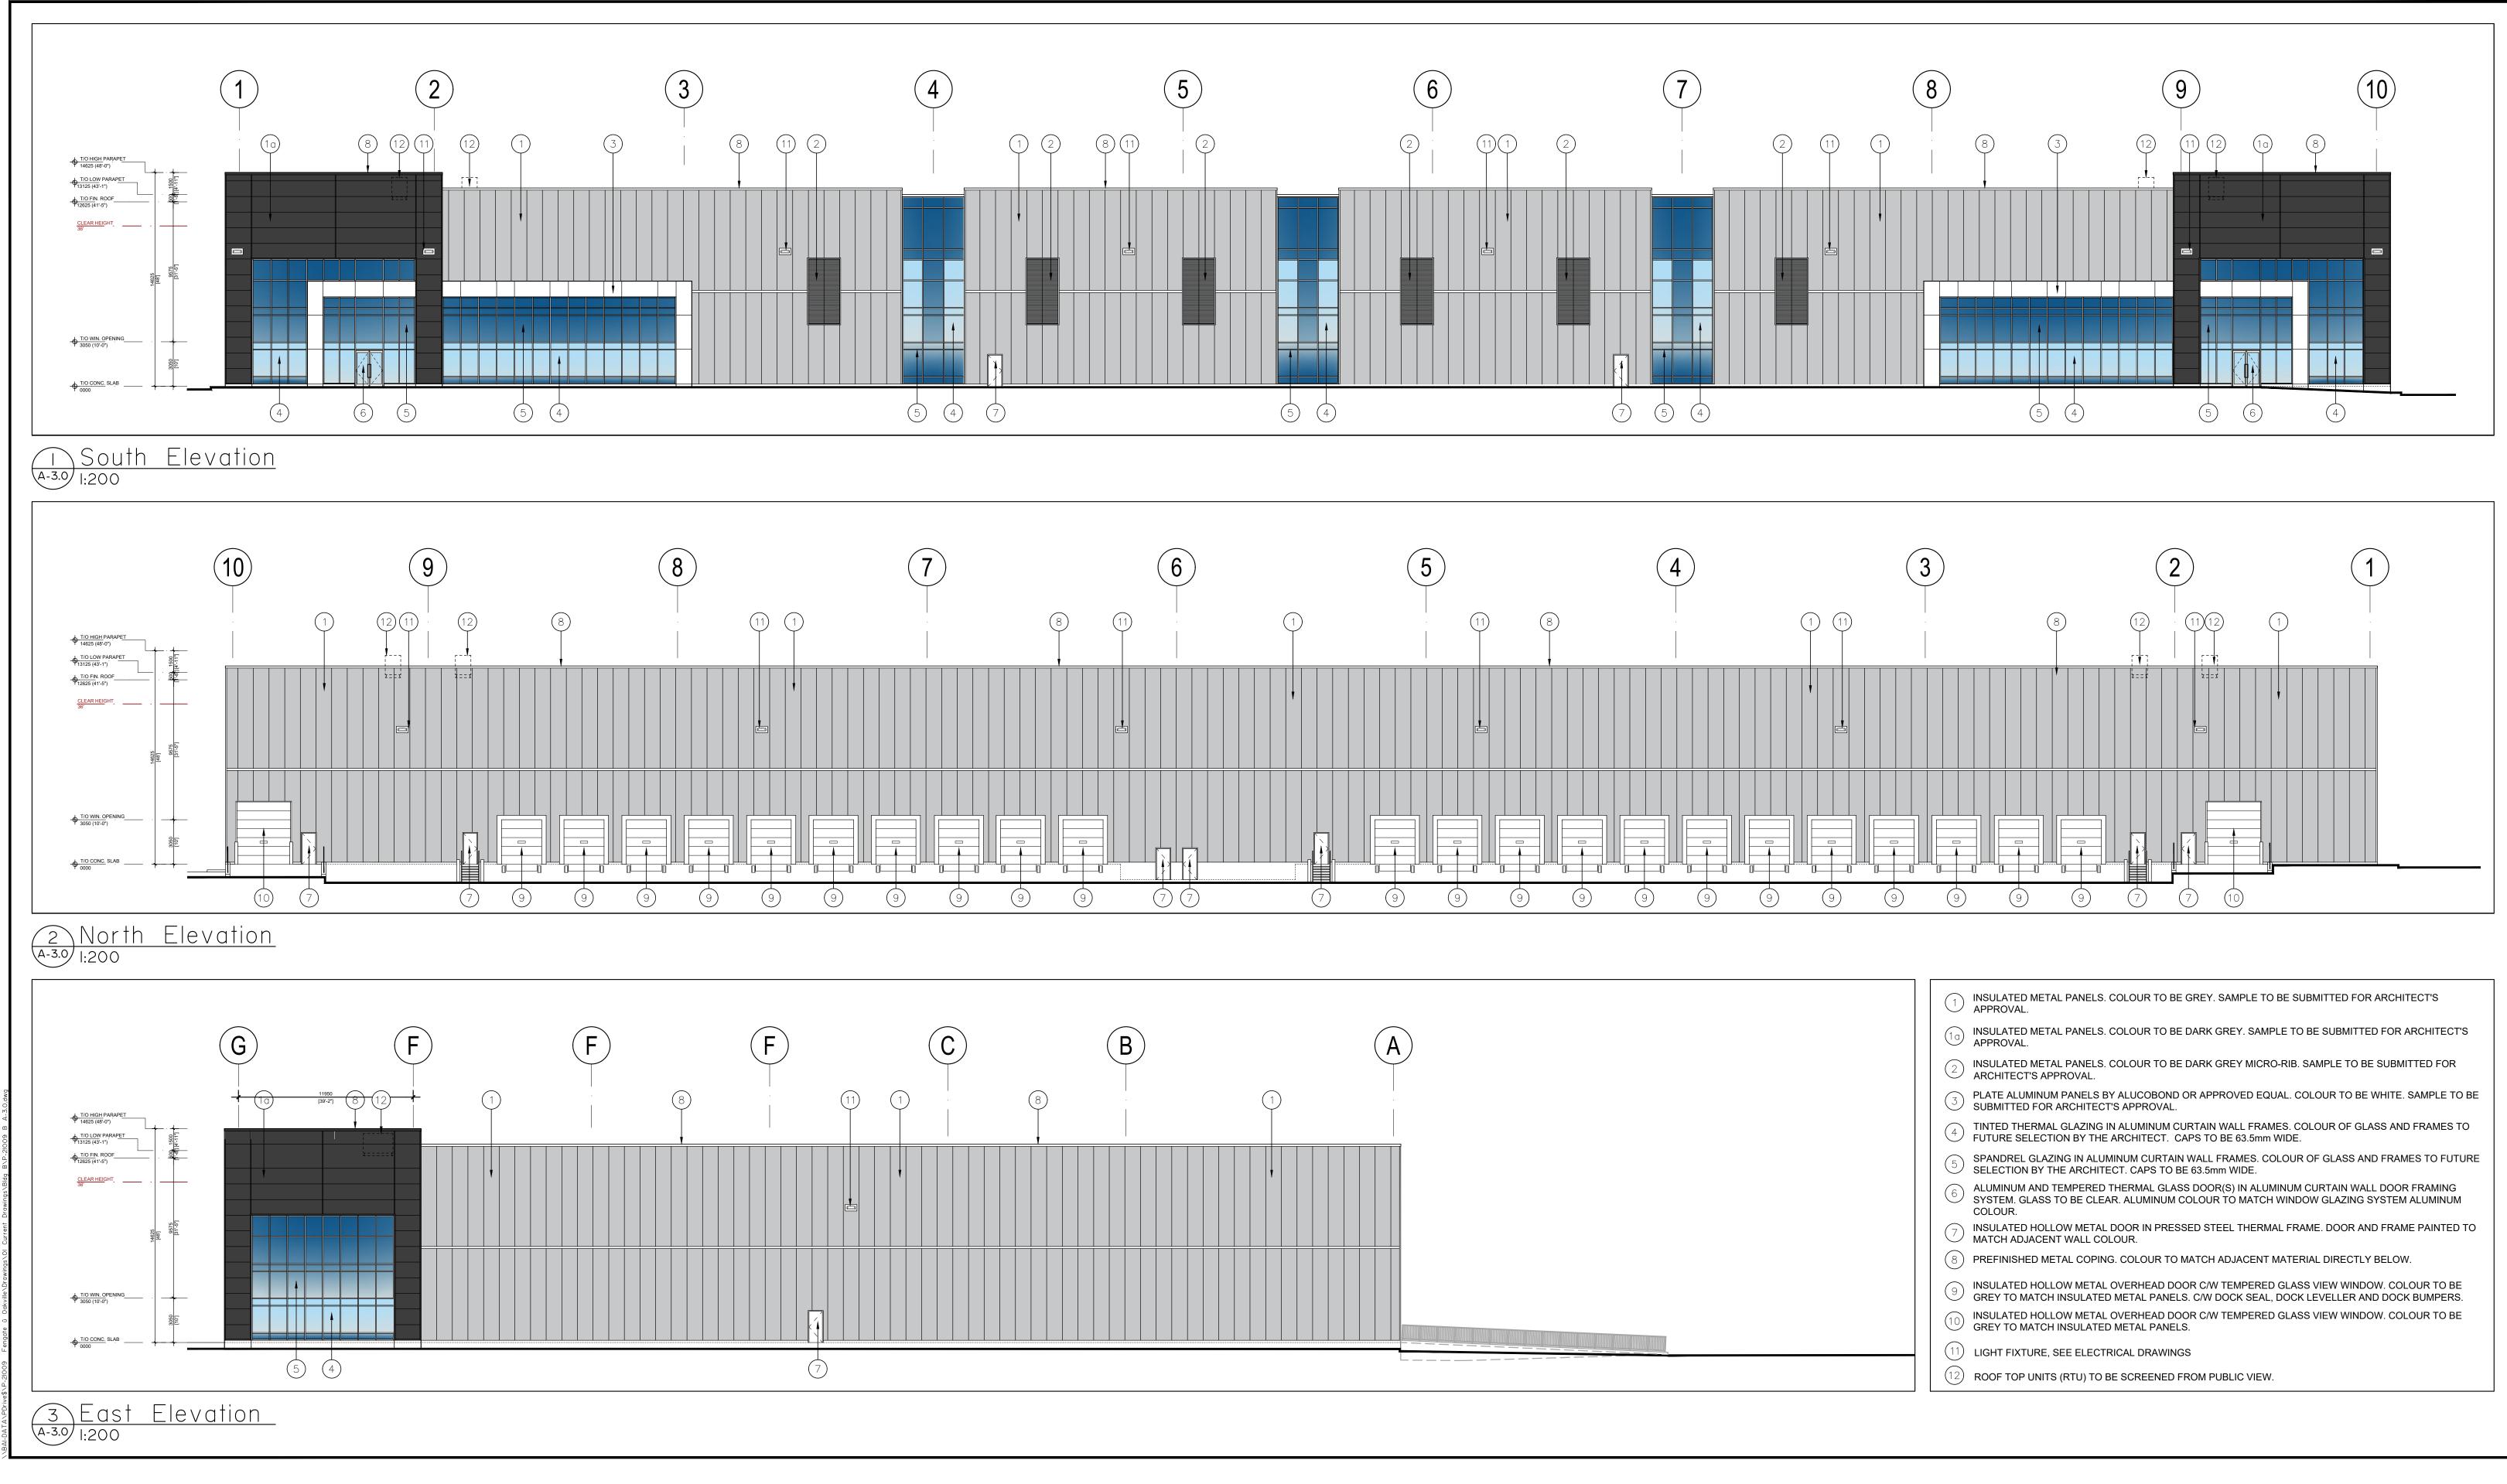

#### Architects Inc.

30 Great Gulf Drive, Unit 20 │ Concord ON │ L4K 0K7 ⊤. 905.660.0722 │ **www.baldassarra.ca** 

OWNERS INFORMATION: LPF Realty Office Inc.

DATE

INSULATED METAL PANELS. COLOUR TO BE GREY. SAMPLE TO BE SUBMITTED FOR ARCHITECT'S (1a) INSULATED METAL PANELS. COLOUR TO BE WHITE. SAMPLE TO BE SUBMITTED FOR ARCHITECT'S APPROVAL. INSULATED METAL PANELS. COLOUR TO BE DARK GREY MICRO-RIB. SAMPLE TO BE SUBMITTED FOR ARCHITECT'S APPROVAL. \_\_\_\_\_\_T/O LOW PARAPET 9490 (31'-2") PLATE ALUMINUM PANELS BY ALUCOBOND OR APPROVED EQUAL. COLOUR TO BE DARK GREY. SAMPLE TO BE SUBMITTED FOR ARCHITECT'S APPROVAL. T/O FIN. ROOF 9185 (30'-2") TINTED THERMAL GLAZING IN ALUMINUM CURTAIN WALL FRAMES. COLOUR OF GLASS AND FRAMES TO <sup>4</sup> FUTURE SELECTION BY THE ARCHITECT. CAPS TO BE 63.5mm WIDE. SPANDREL GLAZING IN ALUMINUM CURTAIN WALL FRAMES. COLOUR OF GLASS AND FRAMES TO FUTURE SELECTION BY THE ARCHITECT. CAPS TO BE 63.5mm WIDE. ALUMINUM AND TEMPERED THERMAL GLASS DOOR(S) IN ALUMINUM CURTAIN WALL DOOR FRAMING SYSTEM. GLASS TO BE CLEAR. ALUMINUM COLOUR TO MATCH WINDOW GLAZING SYSTEM ALUMINUM  $\bigcirc$ COLOUR. INSULATED HOLLOW METAL DOOR IN PRESSED STEEL THERMAL FRAME. DOOR AND FRAME PAINTED TO MATCH ADJACENT WALL COLOUR. (8) PREFINISHED METAL COPING. COLOUR TO MATCH ADJACENT MATERIAL DIRECTLY BELOW. INSULATED HOLLOW METAL OVERHEAD DOOR C/W TEMPERED GLASS VIEW WINDOW. COLOUR TO BE GREY TO MATCH INSULATED METAL PANELS. C/W DOCK SEAL, DOCK LEVELLER AND DOCK BUMPERS. INSULATED HOLLOW METAL OVERHEAD DOOR C/W TEMPERED GLASS VIEW WINDOW. COLOUR TO BE GREY TO MATCH INSULATED METAL PANELS. T/O CONC. SLAB \_\_\_\_\_ (11) LIGHT FIXTURE, SEE ELECTRICAL DRAWINGS (12) ROOF TOP UNITS (RTU) TO BE SCREENED FROM PUBLIC VIEW.