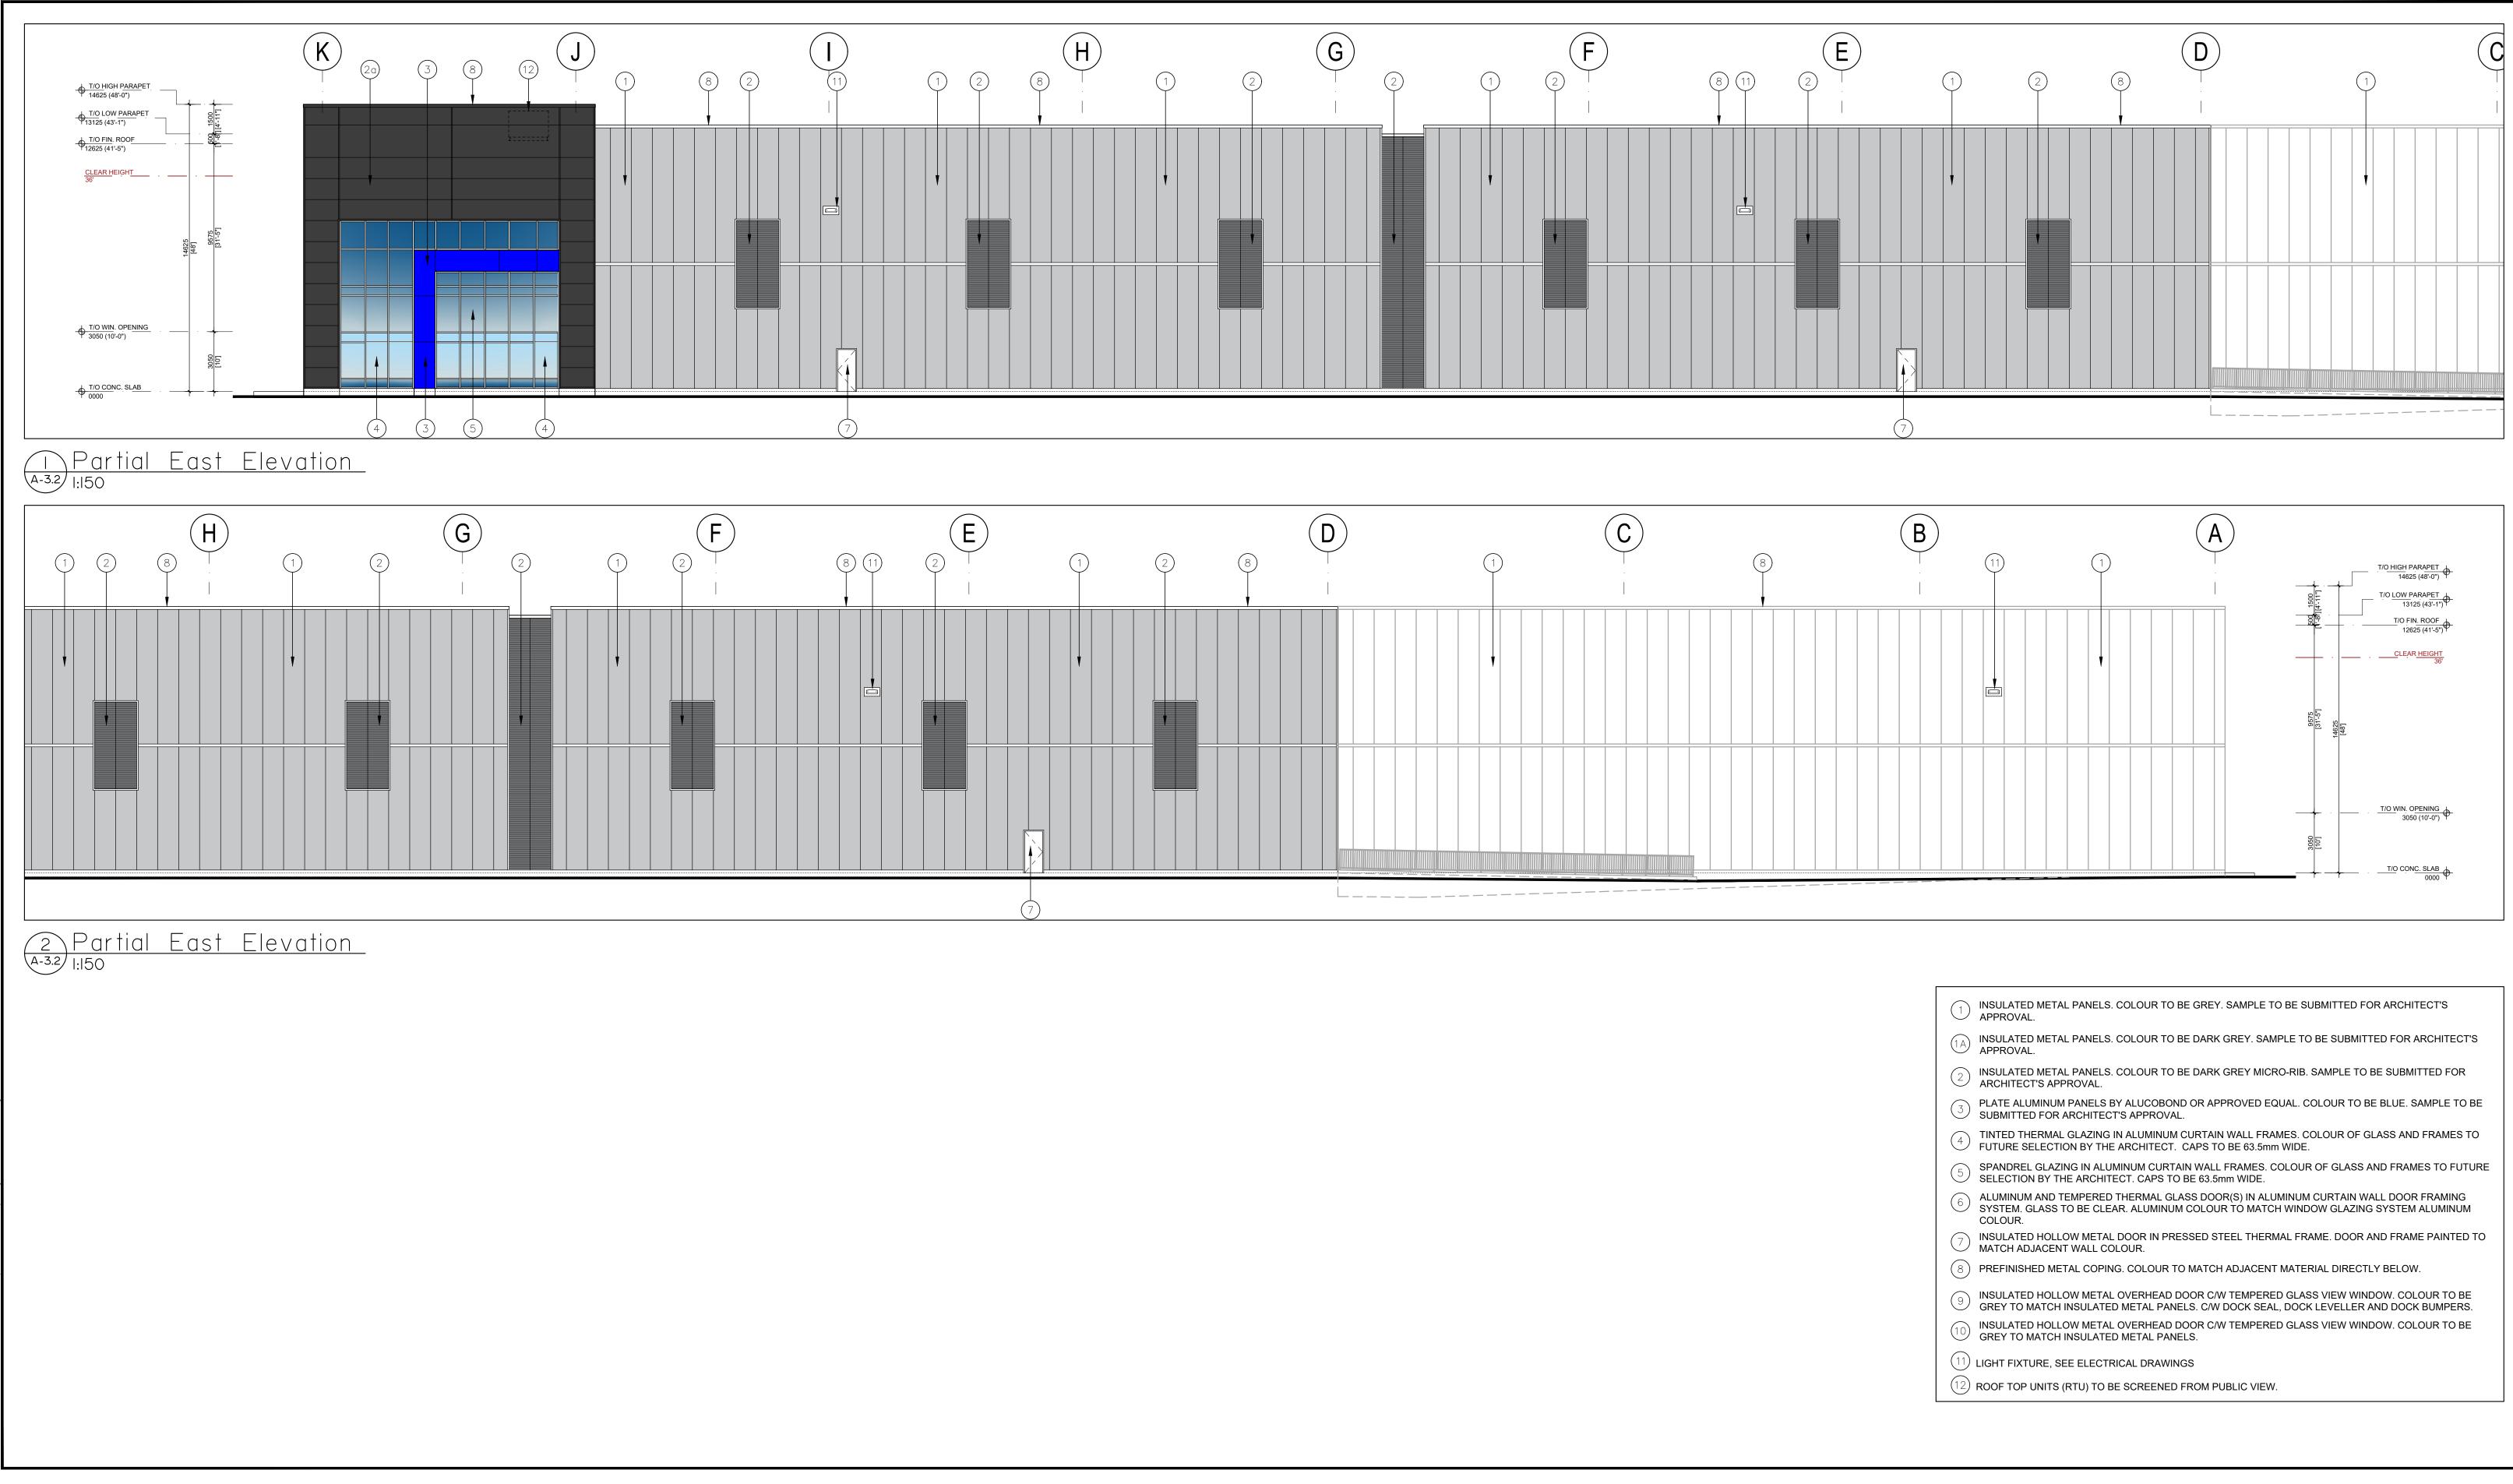

#### Architects Inc.

30 Great Gulf Drive, Unit 20 │ Concord ON │ L4K 0K7 ⊤. 905.660.0722 │ **www.baldassarra.ca** 

OWNERS INFORMATION: LPF Realty Office Inc.

DATE

INSULATED METAL PANELS. COLOUR TO BE GREY. SAMPLE TO BE SUBMITTED FOR ARCHITECT'S (1a) INSULATED METAL PANELS. COLOUR TO BE WHITE. SAMPLE TO BE SUBMITTED FOR ARCHITECT'S APPROVAL. INSULATED METAL PANELS. COLOUR TO BE DARK GREY MICRO-RIB. SAMPLE TO BE SUBMITTED FOR ARCHITECT'S APPROVAL. \_\_\_\_\_\_T/O LOW PARAPET 9490 (31'-2") PLATE ALUMINUM PANELS BY ALUCOBOND OR APPROVED EQUAL. COLOUR TO BE DARK GREY. SAMPLE TO BE SUBMITTED FOR ARCHITECT'S APPROVAL. T/O FIN. ROOF 9185 (30'-2") TINTED THERMAL GLAZING IN ALUMINUM CURTAIN WALL FRAMES. COLOUR OF GLASS AND FRAMES TO <sup>4</sup> FUTURE SELECTION BY THE ARCHITECT. CAPS TO BE 63.5mm WIDE. SPANDREL GLAZING IN ALUMINUM CURTAIN WALL FRAMES. COLOUR OF GLASS AND FRAMES TO FUTURE SELECTION BY THE ARCHITECT. CAPS TO BE 63.5mm WIDE. ALUMINUM AND TEMPERED THERMAL GLASS DOOR(S) IN ALUMINUM CURTAIN WALL DOOR FRAMING SYSTEM. GLASS TO BE CLEAR. ALUMINUM COLOUR TO MATCH WINDOW GLAZING SYSTEM ALUMINUM  $\bigcirc$ COLOUR. INSULATED HOLLOW METAL DOOR IN PRESSED STEEL THERMAL FRAME. DOOR AND FRAME PAINTED TO MATCH ADJACENT WALL COLOUR. (8) PREFINISHED METAL COPING. COLOUR TO MATCH ADJACENT MATERIAL DIRECTLY BELOW. INSULATED HOLLOW METAL OVERHEAD DOOR C/W TEMPERED GLASS VIEW WINDOW. COLOUR TO BE GREY TO MATCH INSULATED METAL PANELS. C/W DOCK SEAL, DOCK LEVELLER AND DOCK BUMPERS. INSULATED HOLLOW METAL OVERHEAD DOOR C/W TEMPERED GLASS VIEW WINDOW. COLOUR TO BE GREY TO MATCH INSULATED METAL PANELS. T/O CONC. SLAB \_\_\_\_\_ (11) LIGHT FIXTURE, SEE ELECTRICAL DRAWINGS (12) ROOF TOP UNITS (RTU) TO BE SCREENED FROM PUBLIC VIEW.