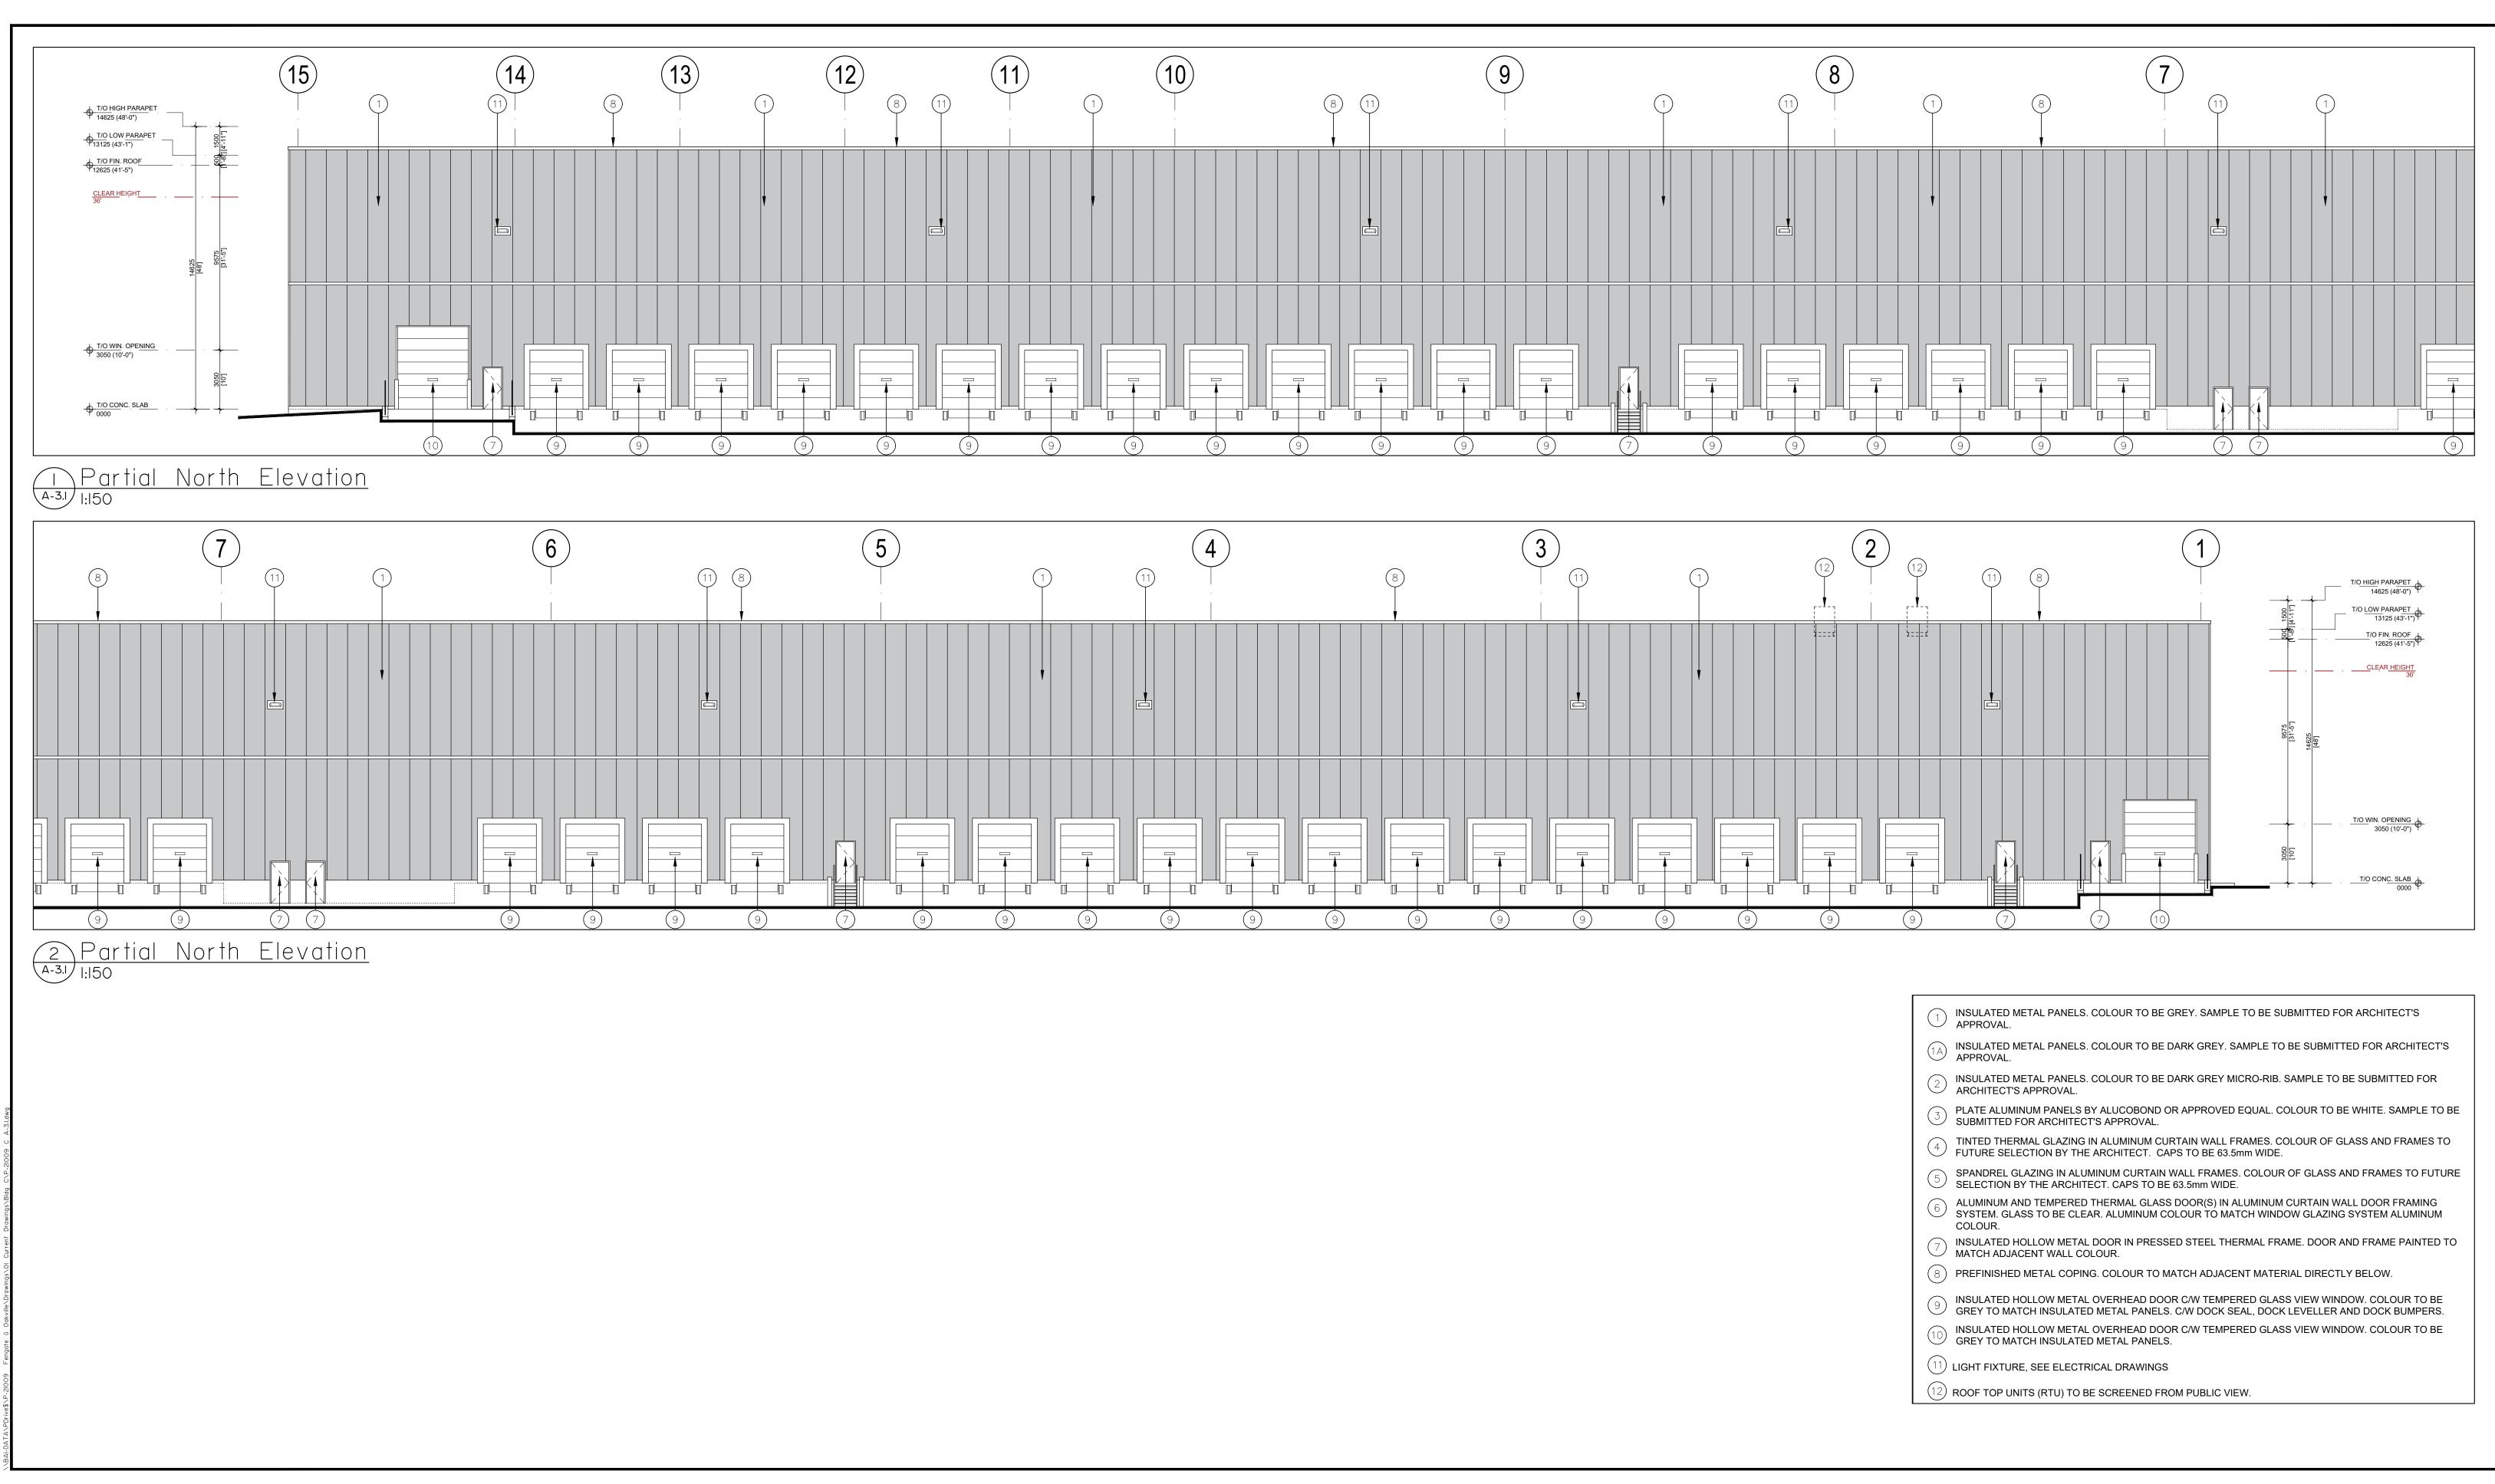

#### Architects Inc.

30 Great Gulf Drive, Unit 20 │ Concord ON │ L4K 0K7 ⊤. 905.660.0722 │ **www.baldassarra.ca** 

OWNERS INFORMATION: LPF Realty Office Inc.

DATE

INSULATED METAL PANELS. COLOUR TO BE GREY. SAMPLE TO BE SUBMITTED FOR ARCHITECT'S (1a) INSULATED METAL PANELS. COLOUR TO BE WHITE. SAMPLE TO BE SUBMITTED FOR ARCHITECT'S APPROVAL. INSULATED METAL PANELS. COLOUR TO BE DARK GREY MICRO-RIB. SAMPLE TO BE SUBMITTED FOR ARCHITECT'S APPROVAL. \_\_\_\_\_\_T/O LOW PARAPET 9490 (31'-2") PLATE ALUMINUM PANELS BY ALUCOBOND OR APPROVED EQUAL. COLOUR TO BE DARK GREY. SAMPLE TO BE SUBMITTED FOR ARCHITECT'S APPROVAL. T/O FIN. ROOF 9185 (30'-2") TINTED THERMAL GLAZING IN ALUMINUM CURTAIN WALL FRAMES. COLOUR OF GLASS AND FRAMES TO <sup>4</sup> FUTURE SELECTION BY THE ARCHITECT. CAPS TO BE 63.5mm WIDE. SPANDREL GLAZING IN ALUMINUM CURTAIN WALL FRAMES. COLOUR OF GLASS AND FRAMES TO FUTURE SELECTION BY THE ARCHITECT. CAPS TO BE 63.5mm WIDE. ALUMINUM AND TEMPERED THERMAL GLASS DOOR(S) IN ALUMINUM CURTAIN WALL DOOR FRAMING SYSTEM. GLASS TO BE CLEAR. ALUMINUM COLOUR TO MATCH WINDOW GLAZING SYSTEM ALUMINUM  $\bigcirc$ COLOUR. INSULATED HOLLOW METAL DOOR IN PRESSED STEEL THERMAL FRAME. DOOR AND FRAME PAINTED TO MATCH ADJACENT WALL COLOUR. (8) PREFINISHED METAL COPING. COLOUR TO MATCH ADJACENT MATERIAL DIRECTLY BELOW. INSULATED HOLLOW METAL OVERHEAD DOOR C/W TEMPERED GLASS VIEW WINDOW. COLOUR TO BE GREY TO MATCH INSULATED METAL PANELS. C/W DOCK SEAL, DOCK LEVELLER AND DOCK BUMPERS. INSULATED HOLLOW METAL OVERHEAD DOOR C/W TEMPERED GLASS VIEW WINDOW. COLOUR TO BE GREY TO MATCH INSULATED METAL PANELS. T/O CONC. SLAB \_\_\_\_\_ (11) LIGHT FIXTURE, SEE ELECTRICAL DRAWINGS (12) ROOF TOP UNITS (RTU) TO BE SCREENED FROM PUBLIC VIEW.