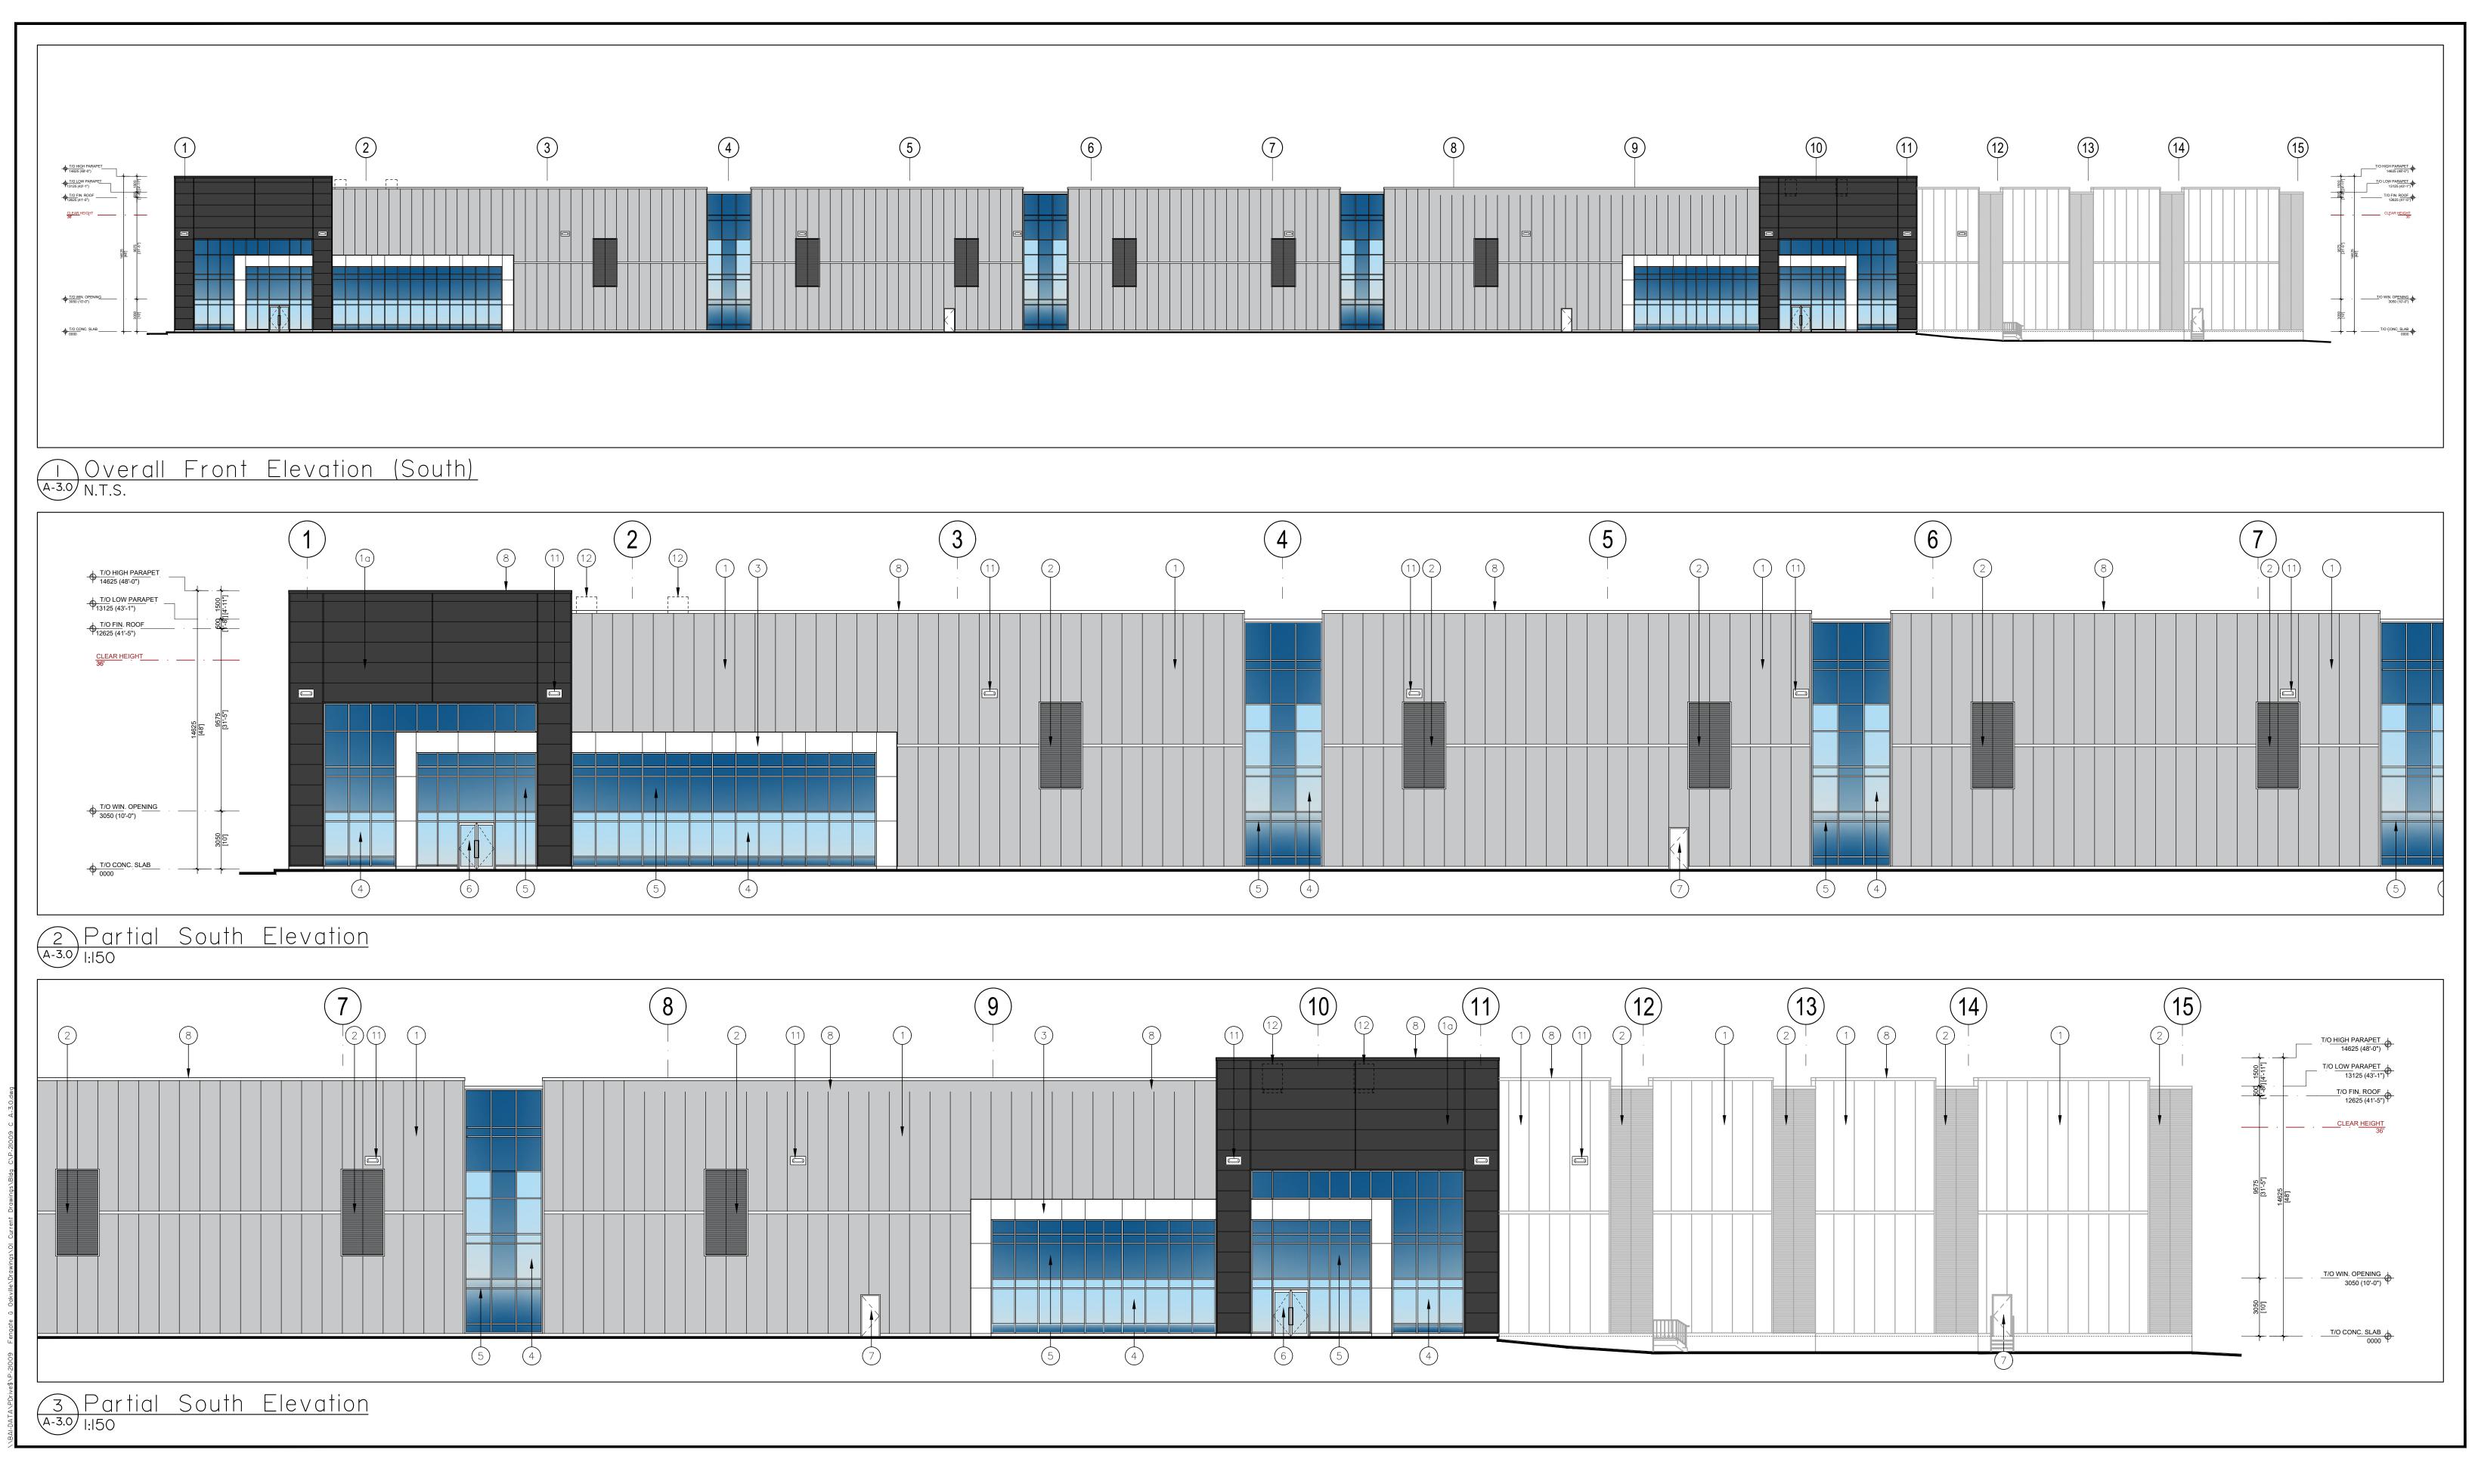

#### Architects Inc.

30 Great Gulf Drive, Unit 20 │ Concord ON │ L4K 0K7 ⊤. 905.660.0722 │ **www.baldassarra.ca** 

OWNERS INFORMATION: LPF Realty Office Inc.

DATE

INSULATED METAL PANELS. COLOUR TO BE GREY. SAMPLE TO BE SUBMITTED FOR ARCHITECT'S (1a) INSULATED METAL PANELS. COLOUR TO BE WHITE. SAMPLE TO BE SUBMITTED FOR ARCHITECT'S APPROVAL. INSULATED METAL PANELS. COLOUR TO BE DARK GREY MICRO-RIB. SAMPLE TO BE SUBMITTED FOR ARCHITECT'S APPROVAL. \_\_\_\_\_\_T/O LOW PARAPET 9490 (31'-2") PLATE ALUMINUM PANELS BY ALUCOBOND OR APPROVED EQUAL. COLOUR TO BE DARK GREY. SAMPLE TO BE SUBMITTED FOR ARCHITECT'S APPROVAL. T/O FIN. ROOF 9185 (30'-2") TINTED THERMAL GLAZING IN ALUMINUM CURTAIN WALL FRAMES. COLOUR OF GLASS AND FRAMES TO <sup>4</sup> FUTURE SELECTION BY THE ARCHITECT. CAPS TO BE 63.5mm WIDE. SPANDREL GLAZING IN ALUMINUM CURTAIN WALL FRAMES. COLOUR OF GLASS AND FRAMES TO FUTURE SELECTION BY THE ARCHITECT. CAPS TO BE 63.5mm WIDE. ALUMINUM AND TEMPERED THERMAL GLASS DOOR(S) IN ALUMINUM CURTAIN WALL DOOR FRAMING SYSTEM. GLASS TO BE CLEAR. ALUMINUM COLOUR TO MATCH WINDOW GLAZING SYSTEM ALUMINUM  $\bigcirc$ COLOUR. INSULATED HOLLOW METAL DOOR IN PRESSED STEEL THERMAL FRAME. DOOR AND FRAME PAINTED TO MATCH ADJACENT WALL COLOUR. (8) PREFINISHED METAL COPING. COLOUR TO MATCH ADJACENT MATERIAL DIRECTLY BELOW. INSULATED HOLLOW METAL OVERHEAD DOOR C/W TEMPERED GLASS VIEW WINDOW. COLOUR TO BE GREY TO MATCH INSULATED METAL PANELS. C/W DOCK SEAL, DOCK LEVELLER AND DOCK BUMPERS. INSULATED HOLLOW METAL OVERHEAD DOOR C/W TEMPERED GLASS VIEW WINDOW. COLOUR TO BE GREY TO MATCH INSULATED METAL PANELS. T/O CONC. SLAB \_\_\_\_\_ (11) LIGHT FIXTURE, SEE ELECTRICAL DRAWINGS (12) ROOF TOP UNITS (RTU) TO BE SCREENED FROM PUBLIC VIEW.

|        | Fengate- Oakville |                     | Elevations<br>Building 'A' |          |                    |
|--------|-------------------|---------------------|----------------------------|----------|--------------------|
| Z<br>- |                   | DATE:<br>JULY 2021  | DRAWN BY:                  | CHECKED: | SCALE:<br>AS NOTED |
|        | Oakville, ON      | PROJECT №.<br>P-210 | 09                         |          | 3.1 A              |