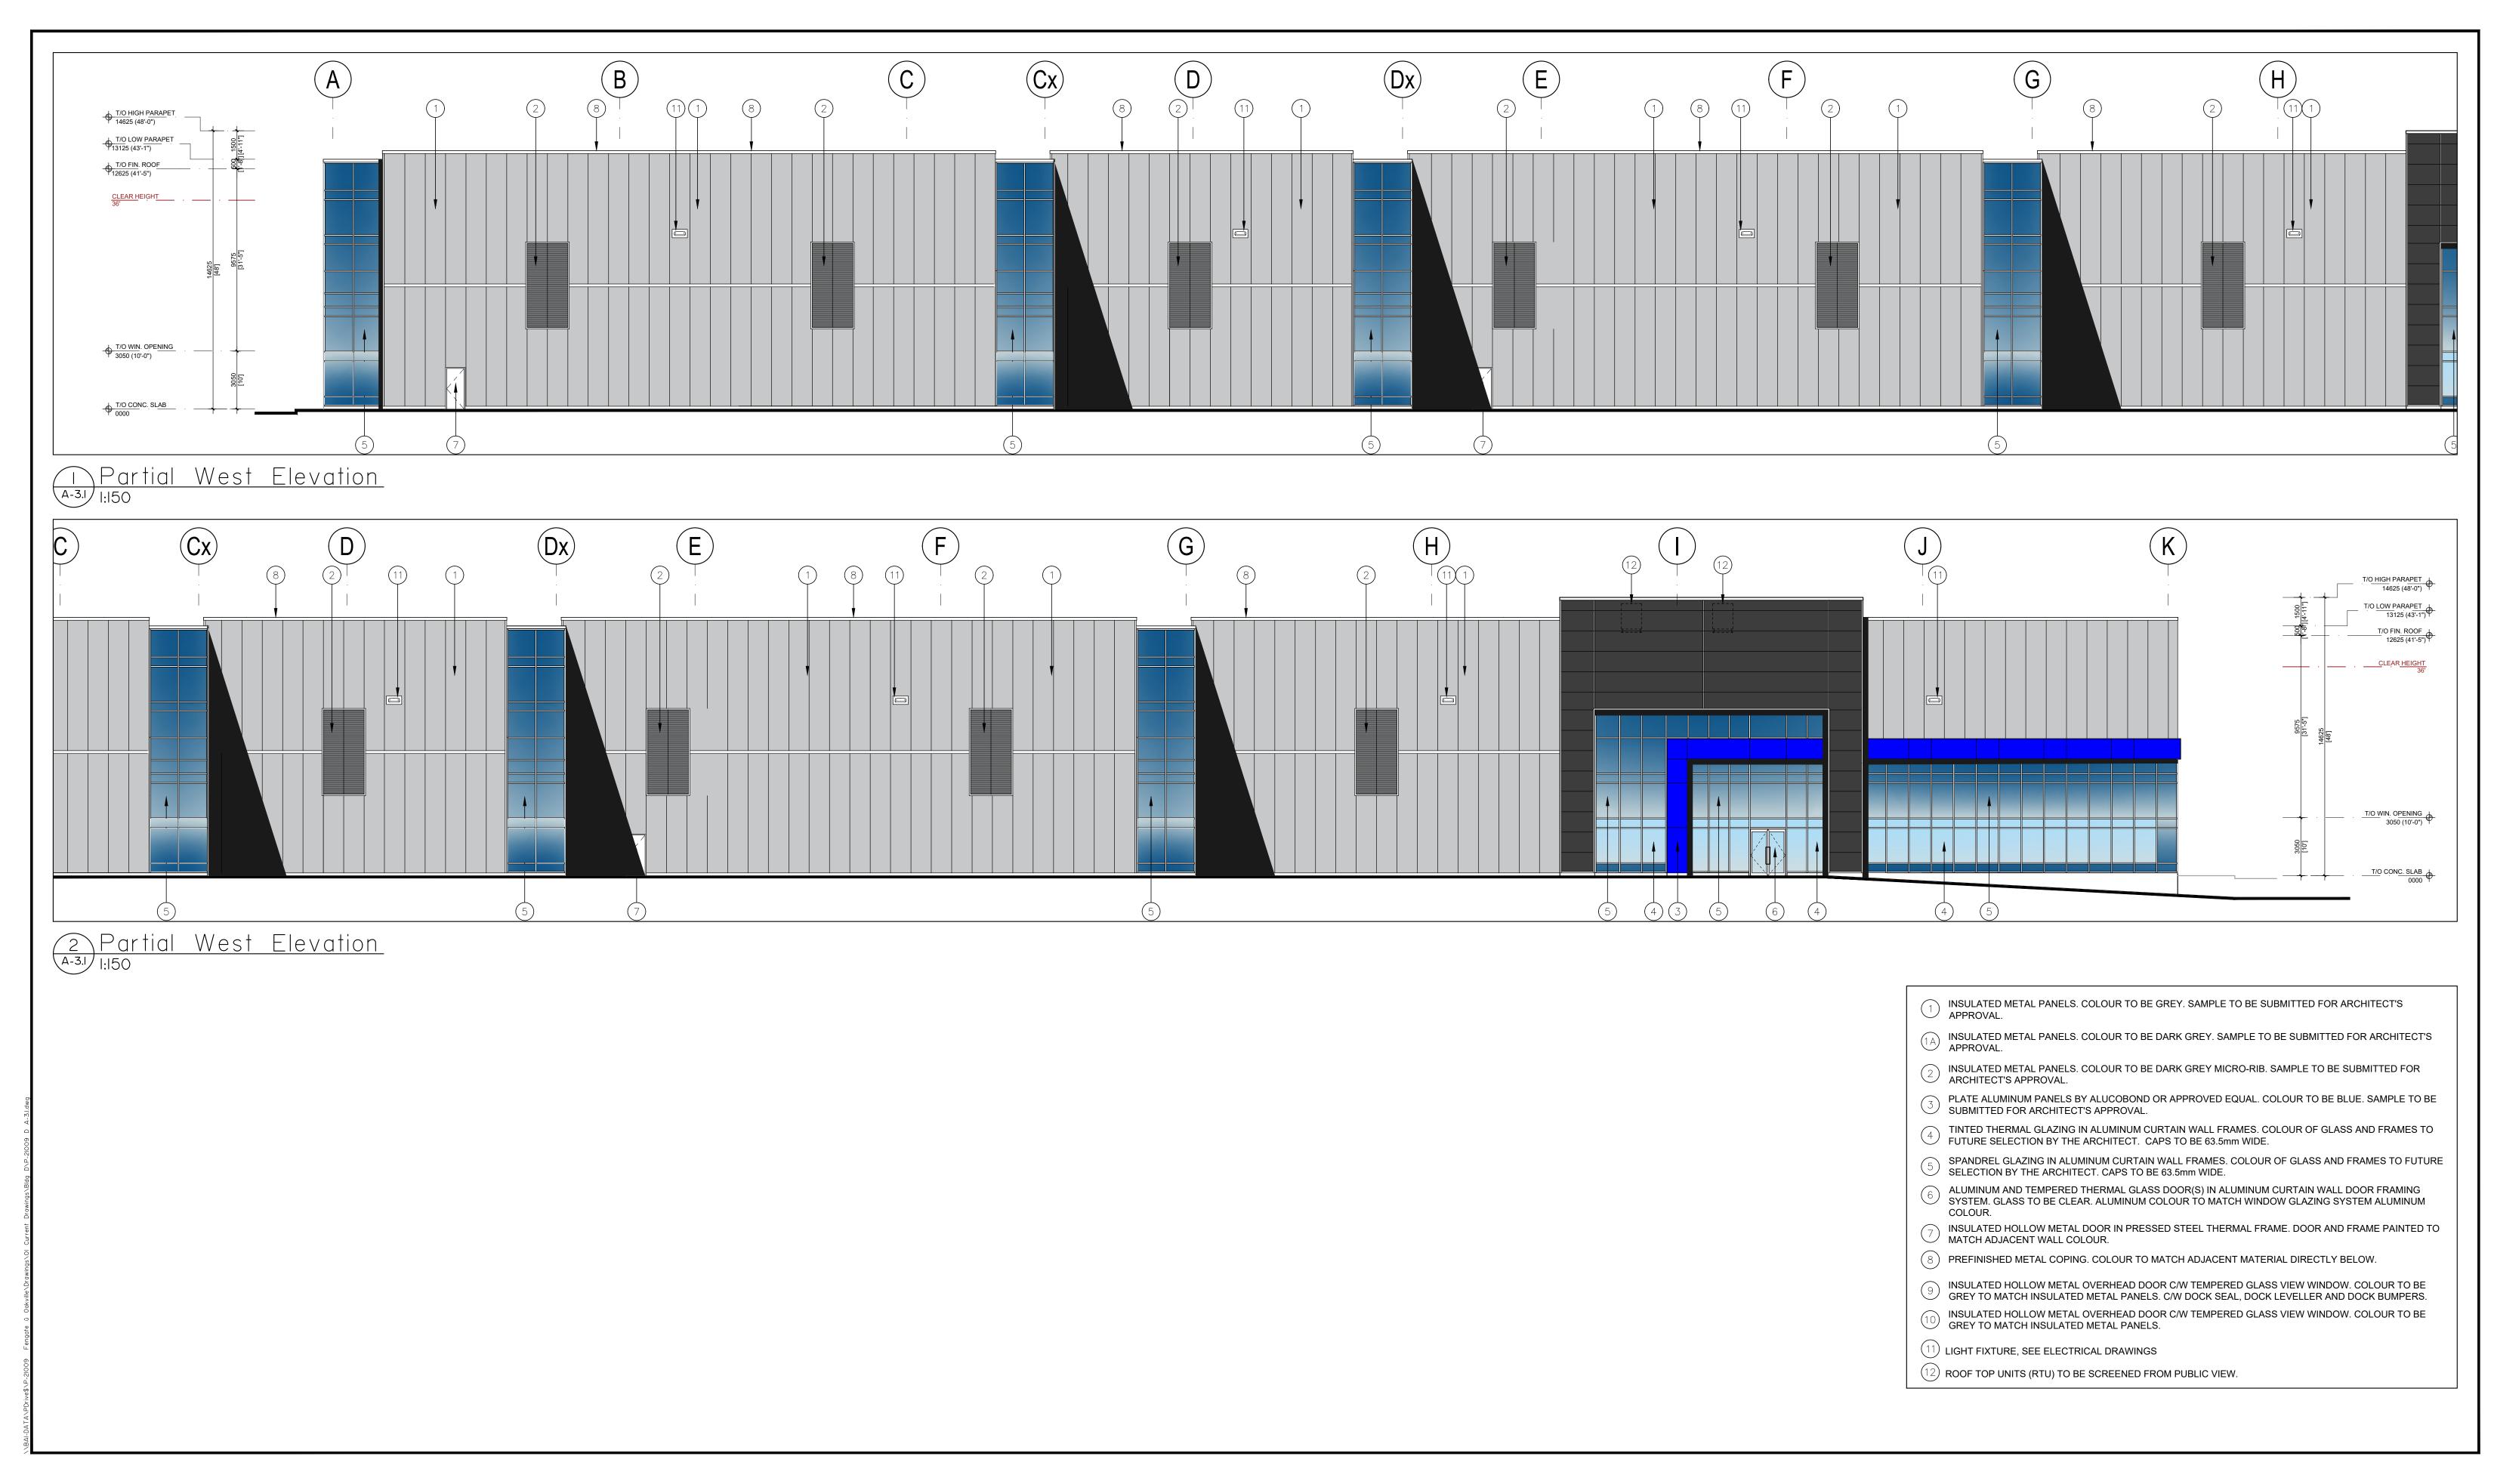

#### Architects Inc.

30 Great Gulf Drive, Unit 20 │ Concord ON │ L4K 0K7 ⊤. 905.660.0722 │ **www.baldassarra.ca** 

OWNERS INFORMATION: LPF Realty Office Inc.

DATE

INSULATED METAL PANELS. COLOUR TO BE GREY. SAMPLE TO BE SUBMITTED FOR ARCHITECT'S (1a) INSULATED METAL PANELS. COLOUR TO BE WHITE. SAMPLE TO BE SUBMITTED FOR ARCHITECT'S APPROVAL. INSULATED METAL PANELS. COLOUR TO BE DARK GREY MICRO-RIB. SAMPLE TO BE SUBMITTED FOR ARCHITECT'S APPROVAL. \_\_\_\_\_\_T/O LOW PARAPET 9490 (31'-2") PLATE ALUMINUM PANELS BY ALUCOBOND OR APPROVED EQUAL. COLOUR TO BE DARK GREY. SAMPLE TO BE SUBMITTED FOR ARCHITECT'S APPROVAL. T/O FIN. ROOF 9185 (30'-2") TINTED THERMAL GLAZING IN ALUMINUM CURTAIN WALL FRAMES. COLOUR OF GLASS AND FRAMES TO <sup>4</sup> FUTURE SELECTION BY THE ARCHITECT. CAPS TO BE 63.5mm WIDE. SPANDREL GLAZING IN ALUMINUM CURTAIN WALL FRAMES. COLOUR OF GLASS AND FRAMES TO FUTURE SELECTION BY THE ARCHITECT. CAPS TO BE 63.5mm WIDE. ALUMINUM AND TEMPERED THERMAL GLASS DOOR(S) IN ALUMINUM CURTAIN WALL DOOR FRAMING SYSTEM. GLASS TO BE CLEAR. ALUMINUM COLOUR TO MATCH WINDOW GLAZING SYSTEM ALUMINUM  $\bigcirc$ COLOUR. INSULATED HOLLOW METAL DOOR IN PRESSED STEEL THERMAL FRAME. DOOR AND FRAME PAINTED TO MATCH ADJACENT WALL COLOUR. (8) PREFINISHED METAL COPING. COLOUR TO MATCH ADJACENT MATERIAL DIRECTLY BELOW. INSULATED HOLLOW METAL OVERHEAD DOOR C/W TEMPERED GLASS VIEW WINDOW. COLOUR TO BE GREY TO MATCH INSULATED METAL PANELS. C/W DOCK SEAL, DOCK LEVELLER AND DOCK BUMPERS. INSULATED HOLLOW METAL OVERHEAD DOOR C/W TEMPERED GLASS VIEW WINDOW. COLOUR TO BE GREY TO MATCH INSULATED METAL PANELS. T/O CONC. SLAB \_\_\_\_\_ (11) LIGHT FIXTURE, SEE ELECTRICAL DRAWINGS (12) ROOF TOP UNITS (RTU) TO BE SCREENED FROM PUBLIC VIEW.