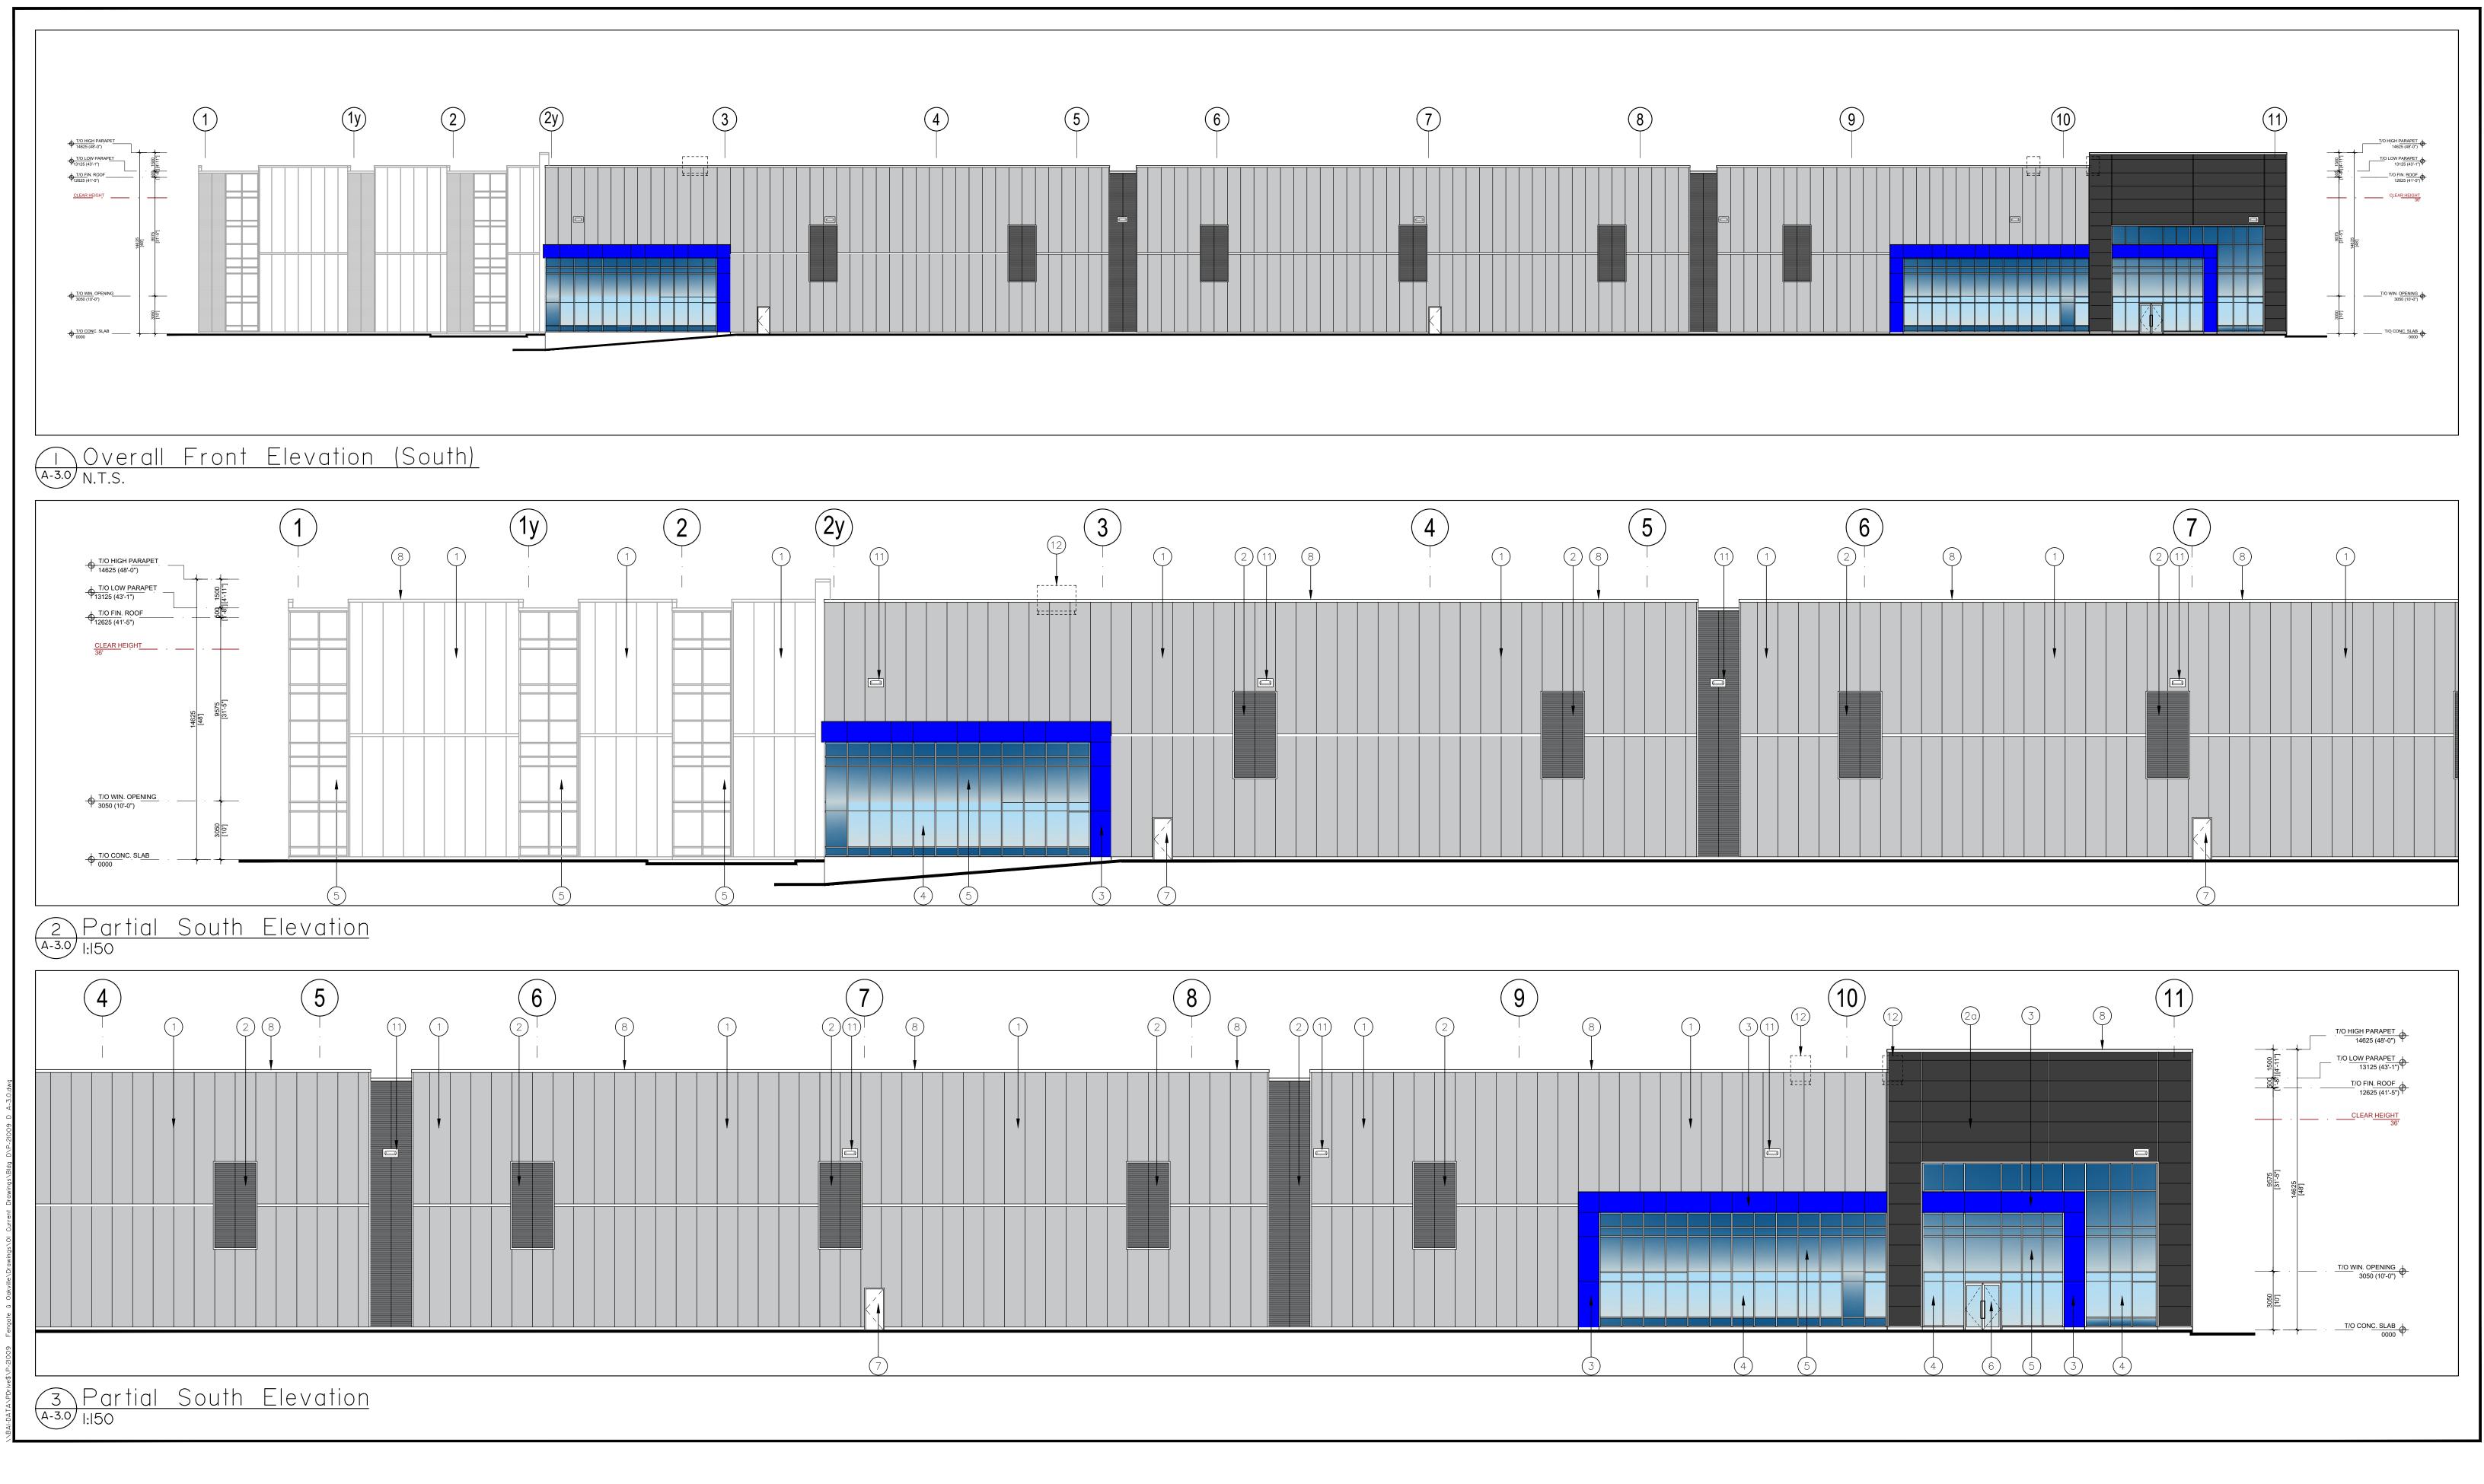

#### Architects Inc.

30 Great Gulf Drive, Unit 20 │ Concord ON │ L4K 0K7 ⊤. 905.660.0722 │ **www.baldassarra.ca** 

OWNERS INFORMATION: LPF Realty Office Inc.

DATE

INSULATED METAL PANELS. COLOUR TO BE GREY. SAMPLE TO BE SUBMITTED FOR ARCHITECT'S (1a) INSULATED METAL PANELS. COLOUR TO BE WHITE. SAMPLE TO BE SUBMITTED FOR ARCHITECT'S APPROVAL. INSULATED METAL PANELS. COLOUR TO BE DARK GREY MICRO-RIB. SAMPLE TO BE SUBMITTED FOR ARCHITECT'S APPROVAL. \_\_\_\_\_\_T/O LOW PARAPET 9490 (31'-2") PLATE ALUMINUM PANELS BY ALUCOBOND OR APPROVED EQUAL. COLOUR TO BE DARK GREY. SAMPLE TO BE SUBMITTED FOR ARCHITECT'S APPROVAL. T/O FIN. ROOF 9185 (30'-2") TINTED THERMAL GLAZING IN ALUMINUM CURTAIN WALL FRAMES. COLOUR OF GLASS AND FRAMES TO <sup>4</sup> FUTURE SELECTION BY THE ARCHITECT. CAPS TO BE 63.5mm WIDE. SPANDREL GLAZING IN ALUMINUM CURTAIN WALL FRAMES. COLOUR OF GLASS AND FRAMES TO FUTURE SELECTION BY THE ARCHITECT. CAPS TO BE 63.5mm WIDE. ALUMINUM AND TEMPERED THERMAL GLASS DOOR(S) IN ALUMINUM CURTAIN WALL DOOR FRAMING SYSTEM. GLASS TO BE CLEAR. ALUMINUM COLOUR TO MATCH WINDOW GLAZING SYSTEM ALUMINUM  $\bigcirc$ COLOUR. INSULATED HOLLOW METAL DOOR IN PRESSED STEEL THERMAL FRAME. DOOR AND FRAME PAINTED TO MATCH ADJACENT WALL COLOUR. (8) PREFINISHED METAL COPING. COLOUR TO MATCH ADJACENT MATERIAL DIRECTLY BELOW. INSULATED HOLLOW METAL OVERHEAD DOOR C/W TEMPERED GLASS VIEW WINDOW. COLOUR TO BE GREY TO MATCH INSULATED METAL PANELS. C/W DOCK SEAL, DOCK LEVELLER AND DOCK BUMPERS. INSULATED HOLLOW METAL OVERHEAD DOOR C/W TEMPERED GLASS VIEW WINDOW. COLOUR TO BE GREY TO MATCH INSULATED METAL PANELS. T/O CONC. SLAB \_\_\_\_\_ (11) LIGHT FIXTURE, SEE ELECTRICAL DRAWINGS (12) ROOF TOP UNITS (RTU) TO BE SCREENED FROM PUBLIC VIEW.