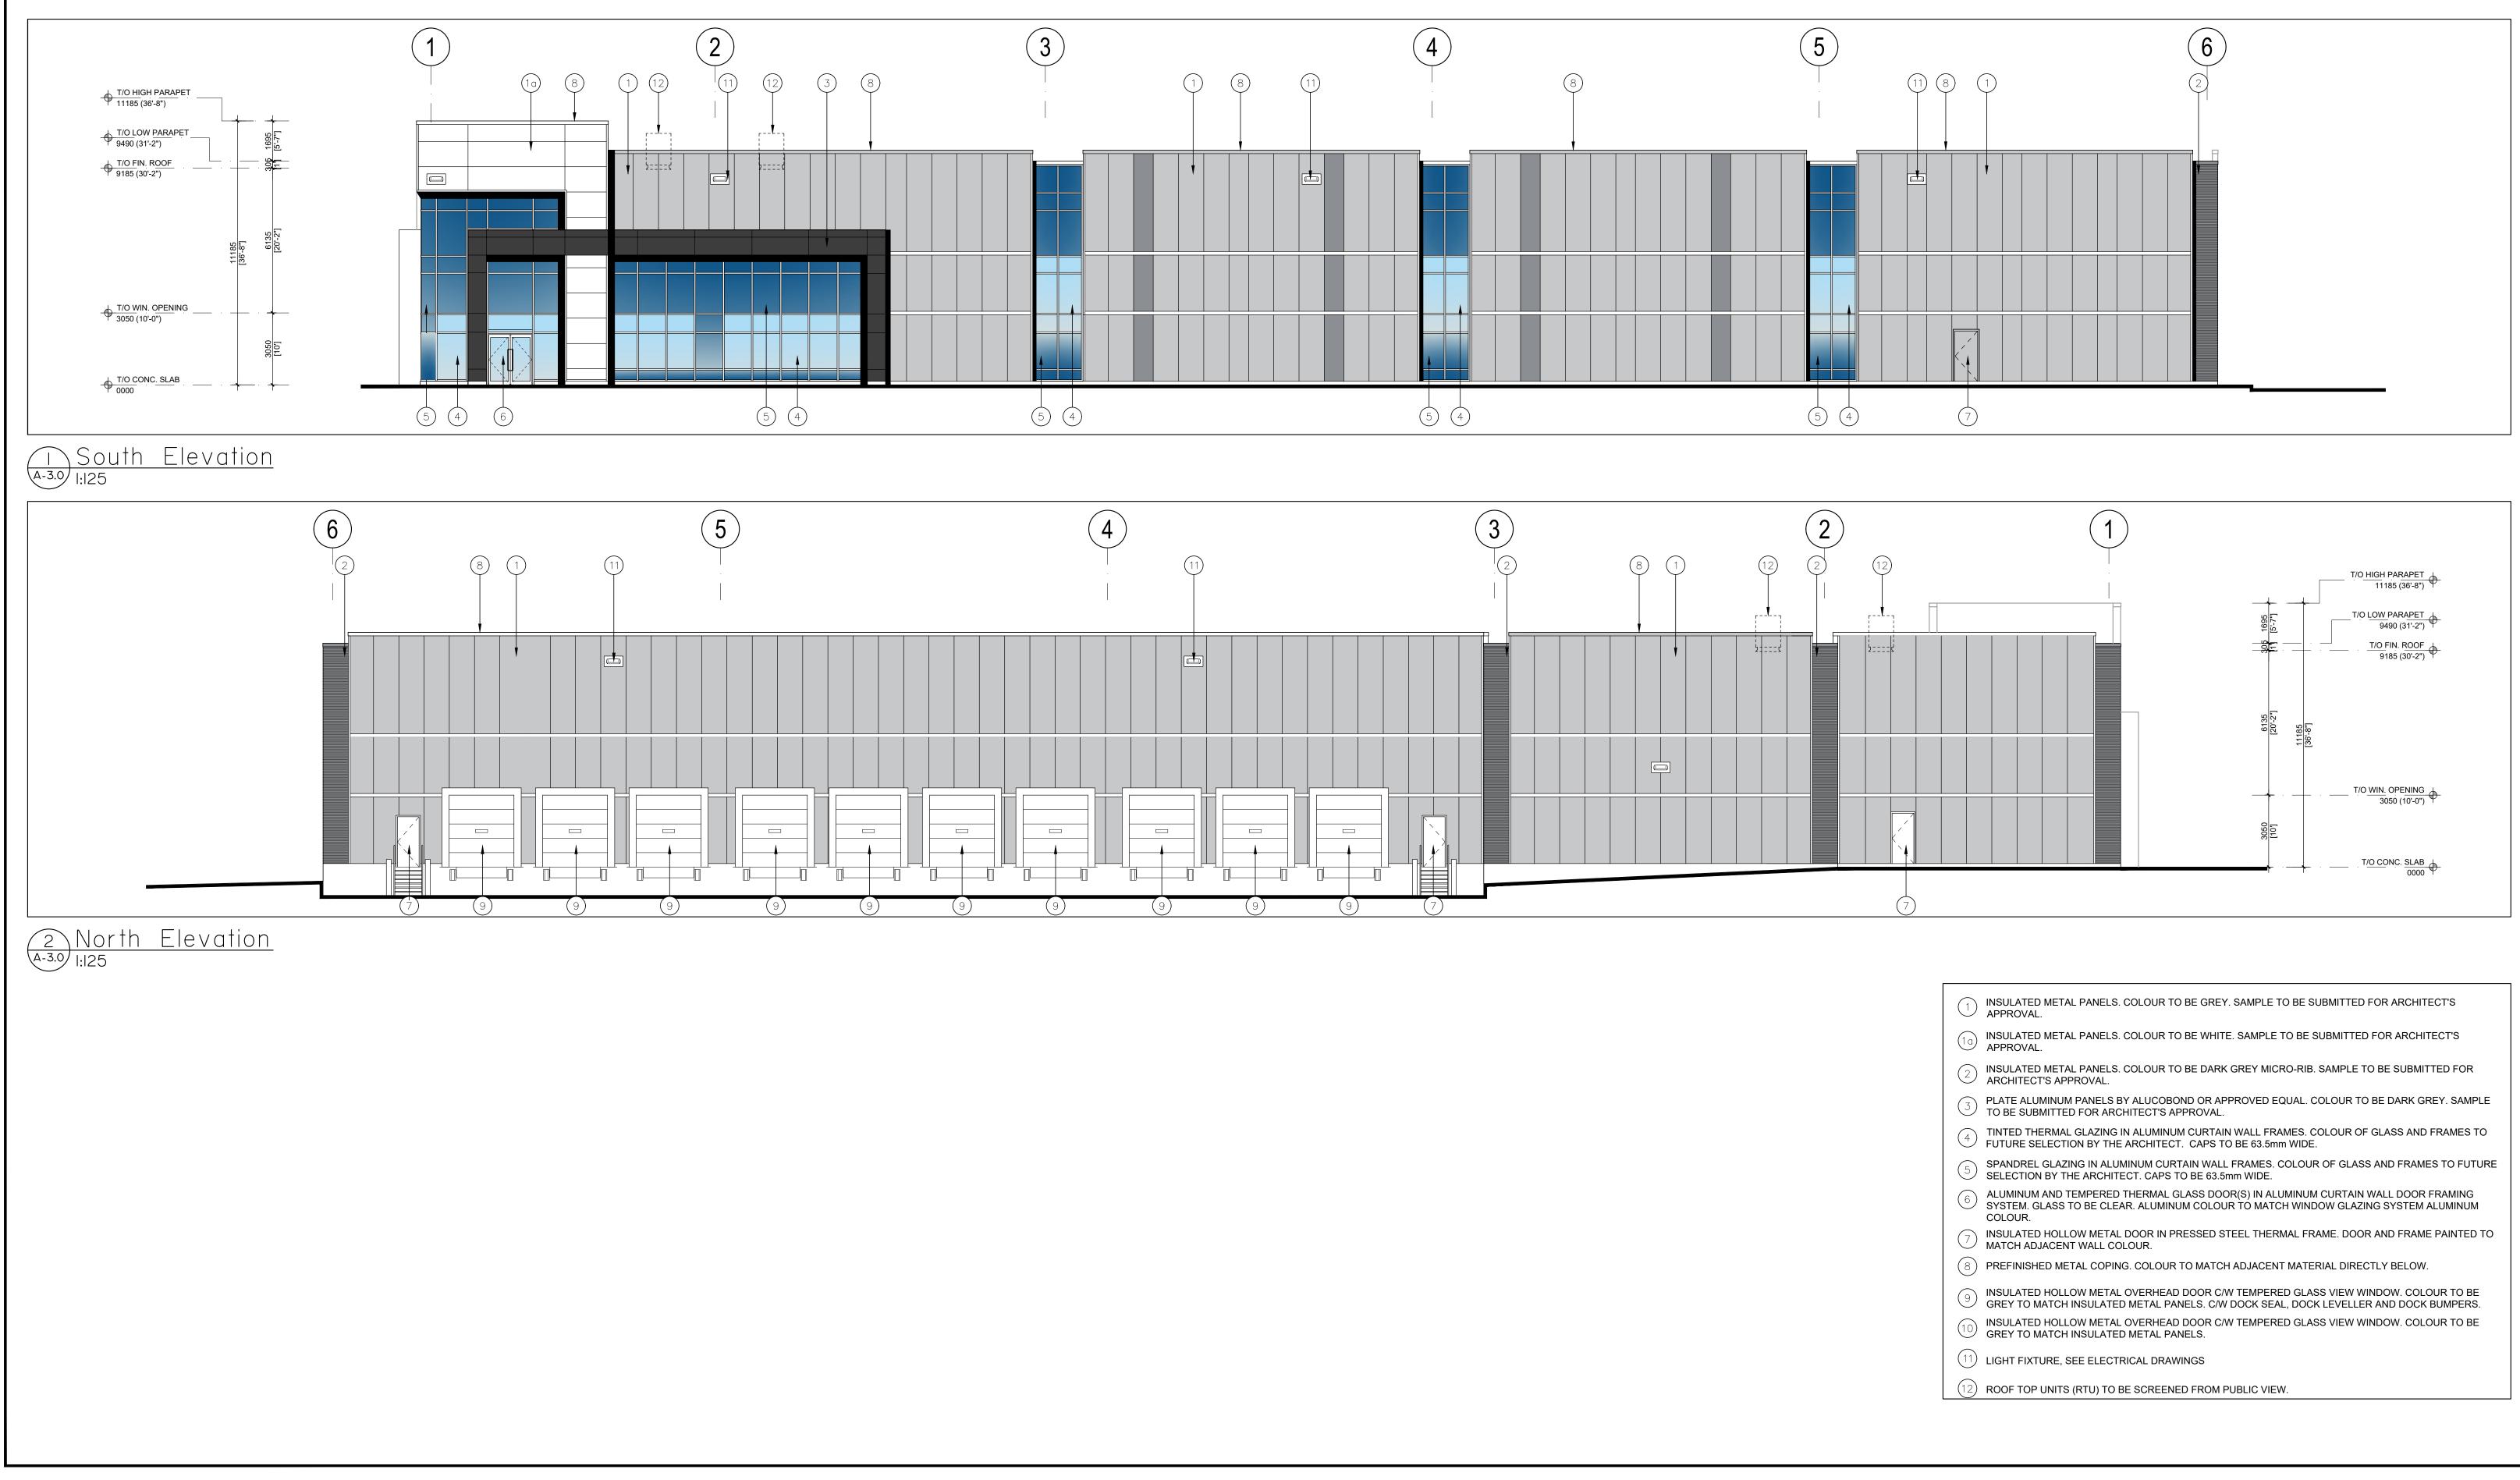

#### Architects Inc.

30 Great Gulf Drive, Unit 20 │ Concord ON │ L4K 0K7 ⊤. 905.660.0722 │ **www.baldassarra.ca** 

OWNERS INFORMATION: LPF Realty Office Inc.

DATE

INSULATED METAL PANELS. COLOUR TO BE GREY. SAMPLE TO BE SUBMITTED FOR ARCHITECT'S (1a) INSULATED METAL PANELS. COLOUR TO BE WHITE. SAMPLE TO BE SUBMITTED FOR ARCHITECT'S APPROVAL. INSULATED METAL PANELS. COLOUR TO BE DARK GREY MICRO-RIB. SAMPLE TO BE SUBMITTED FOR ARCHITECT'S APPROVAL. \_\_\_\_\_\_T/O LOW PARAPET 9490 (31'-2") PLATE ALUMINUM PANELS BY ALUCOBOND OR APPROVED EQUAL. COLOUR TO BE DARK GREY. SAMPLE TO BE SUBMITTED FOR ARCHITECT'S APPROVAL. T/O FIN. ROOF 9185 (30'-2") TINTED THERMAL GLAZING IN ALUMINUM CURTAIN WALL FRAMES. COLOUR OF GLASS AND FRAMES TO <sup>4</sup> FUTURE SELECTION BY THE ARCHITECT. CAPS TO BE 63.5mm WIDE. SPANDREL GLAZING IN ALUMINUM CURTAIN WALL FRAMES. COLOUR OF GLASS AND FRAMES TO FUTURE SELECTION BY THE ARCHITECT. CAPS TO BE 63.5mm WIDE. ALUMINUM AND TEMPERED THERMAL GLASS DOOR(S) IN ALUMINUM CURTAIN WALL DOOR FRAMING SYSTEM. GLASS TO BE CLEAR. ALUMINUM COLOUR TO MATCH WINDOW GLAZING SYSTEM ALUMINUM  $\bigcirc$ COLOUR. INSULATED HOLLOW METAL DOOR IN PRESSED STEEL THERMAL FRAME. DOOR AND FRAME PAINTED TO MATCH ADJACENT WALL COLOUR. (8) PREFINISHED METAL COPING. COLOUR TO MATCH ADJACENT MATERIAL DIRECTLY BELOW. INSULATED HOLLOW METAL OVERHEAD DOOR C/W TEMPERED GLASS VIEW WINDOW. COLOUR TO BE GREY TO MATCH INSULATED METAL PANELS. C/W DOCK SEAL, DOCK LEVELLER AND DOCK BUMPERS. INSULATED HOLLOW METAL OVERHEAD DOOR C/W TEMPERED GLASS VIEW WINDOW. COLOUR TO BE GREY TO MATCH INSULATED METAL PANELS. T/O CONC. SLAB \_\_\_\_\_ (11) LIGHT FIXTURE, SEE ELECTRICAL DRAWINGS (12) ROOF TOP UNITS (RTU) TO BE SCREENED FROM PUBLIC VIEW.