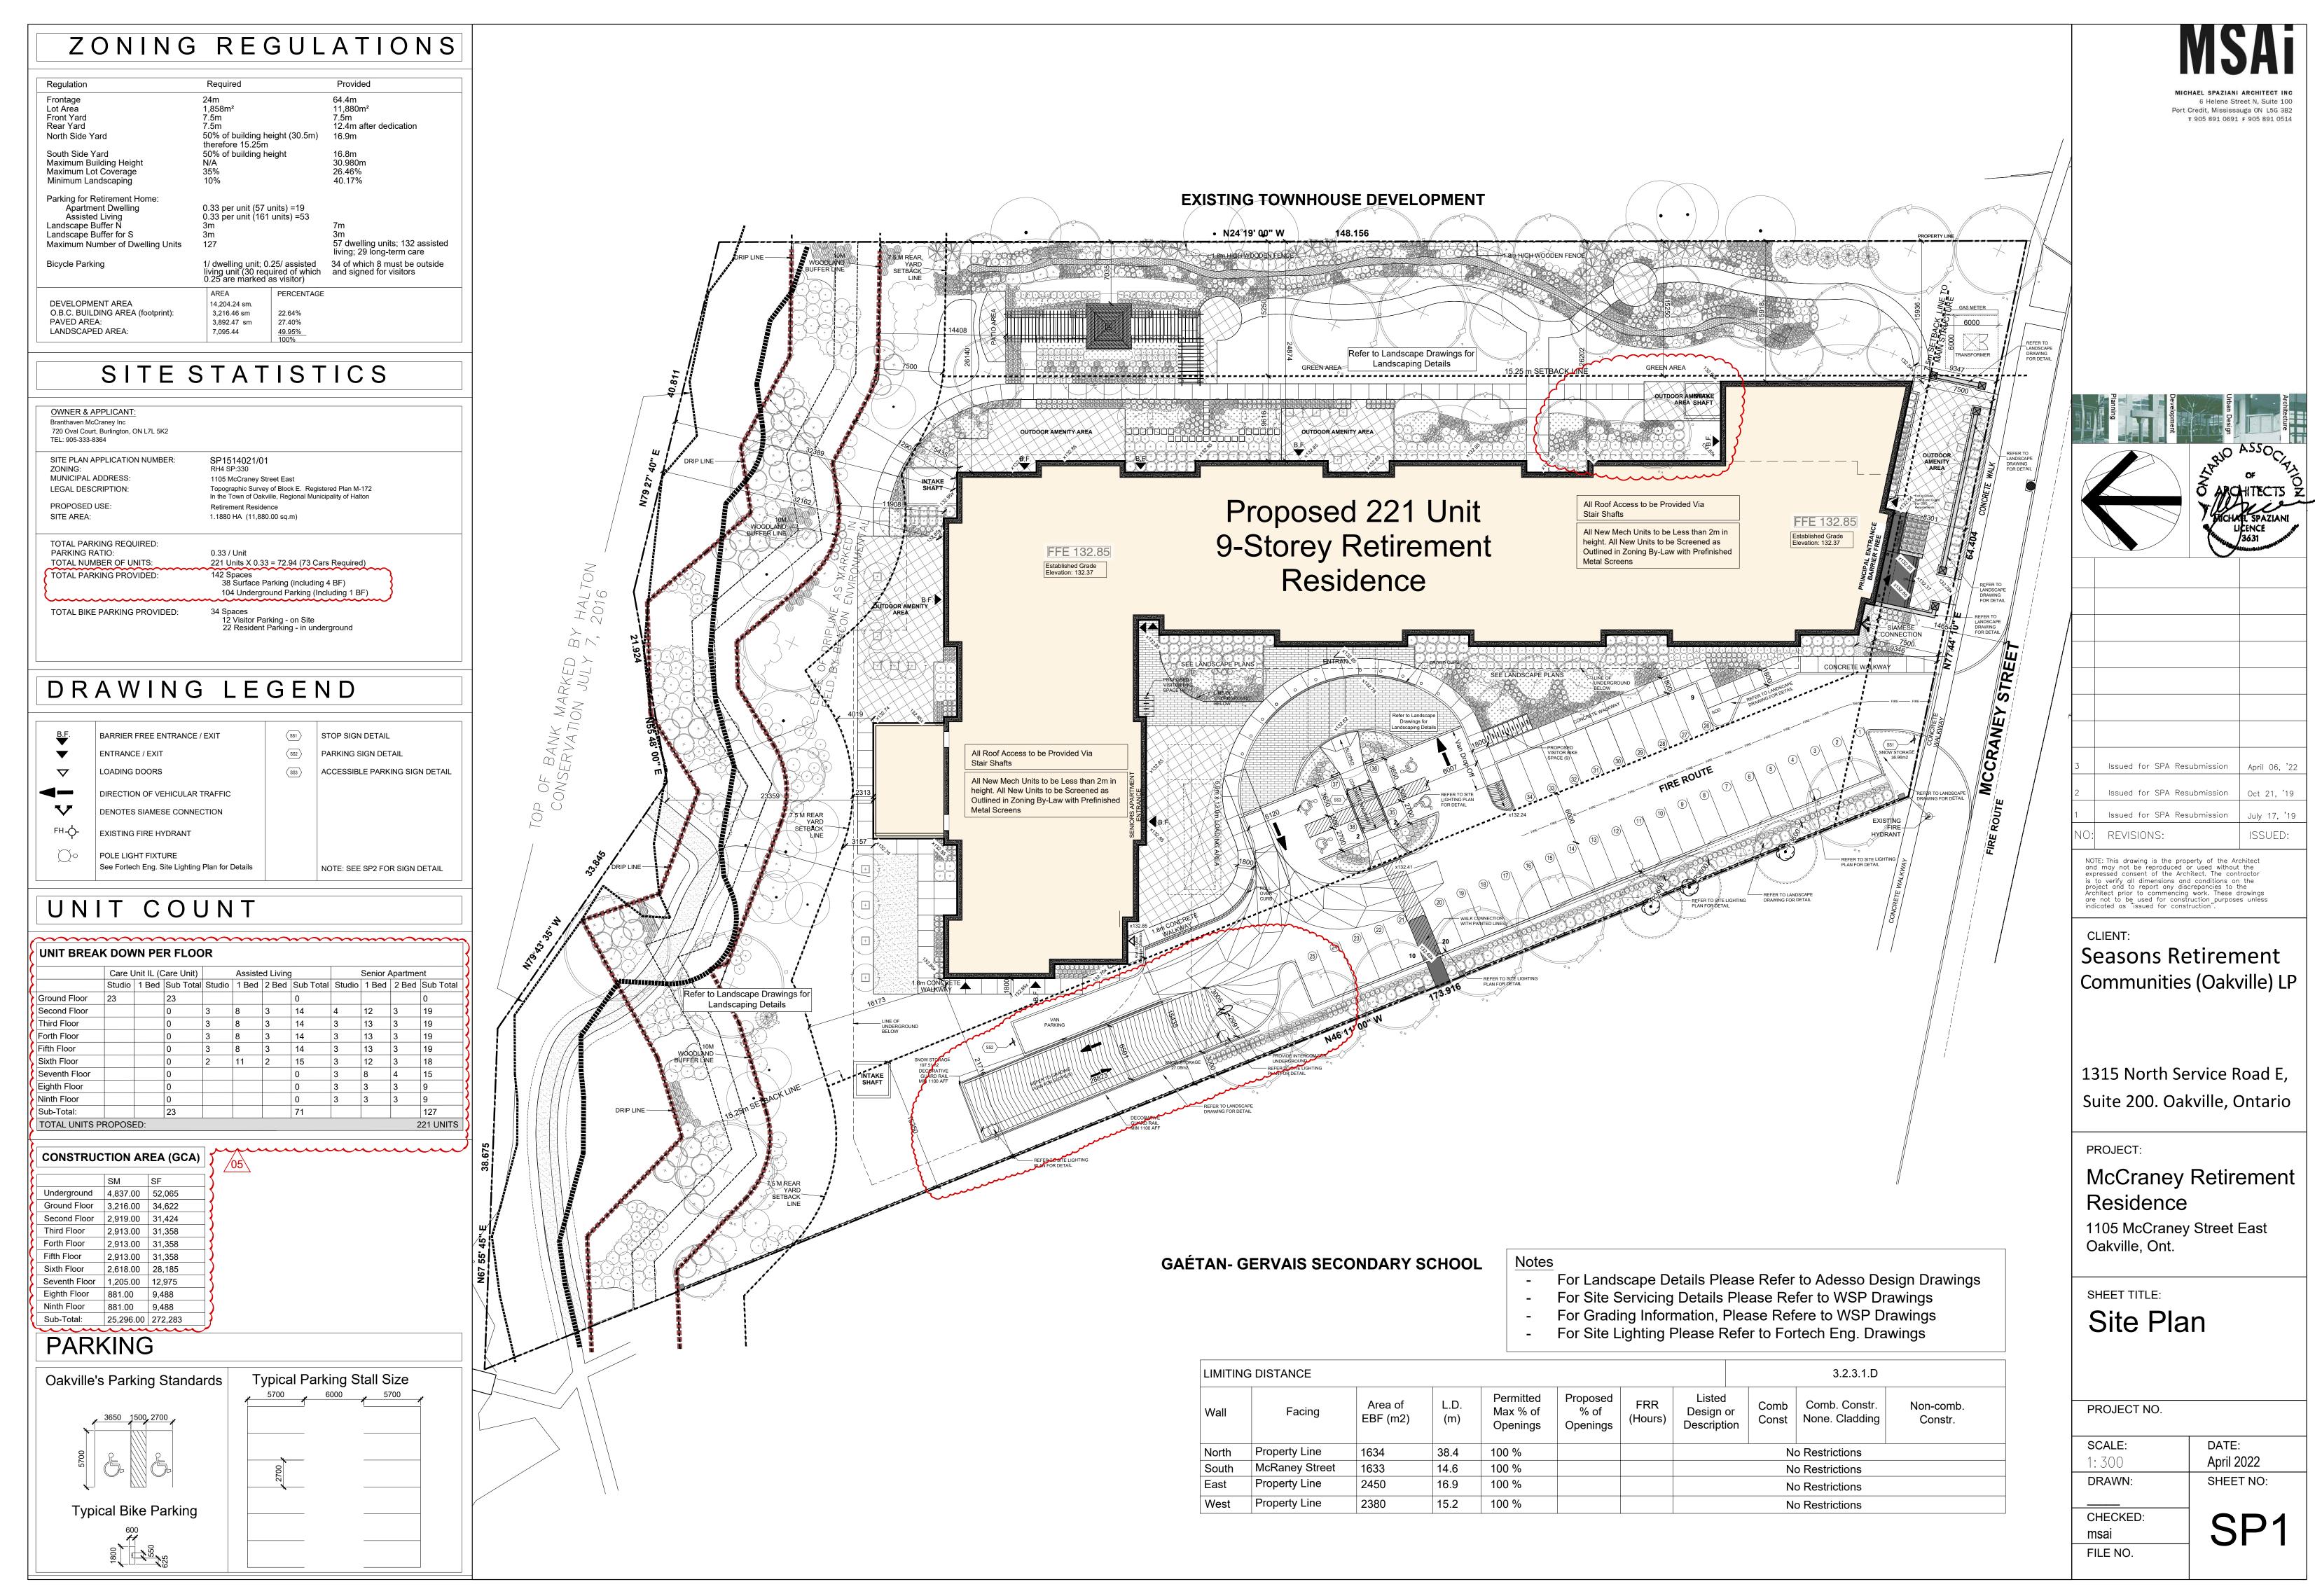

| otes |     |   |
|------|-----|---|
| -    | For | L |
| -    | For | S |
| -    | For | G |
| _    | For | S |

| -<br>-<br>- | For S<br>For G<br>For S |
|-------------|-------------------------|
|             |                         |
|             |                         |

| IMITING DISTANCE |                |                     |             |                                   |                 |  |  |
|------------------|----------------|---------------------|-------------|-----------------------------------|-----------------|--|--|
| Wall             | Facing         | Area of<br>EBF (m2) | L.D.<br>(m) | Permitted<br>Max % of<br>Openings | Pro<br>9<br>Ope |  |  |
| North            | Property Line  | 1634                | 38.4        | 100 %                             |                 |  |  |
| South            | McRaney Street | 1633                | 14.6        | 100 %                             |                 |  |  |
| East             | Property Line  | 2450                | 16.9        | 100 %                             |                 |  |  |
| West             | Property Line  | 2380                | 15.2        | 100 %                             |                 |  |  |