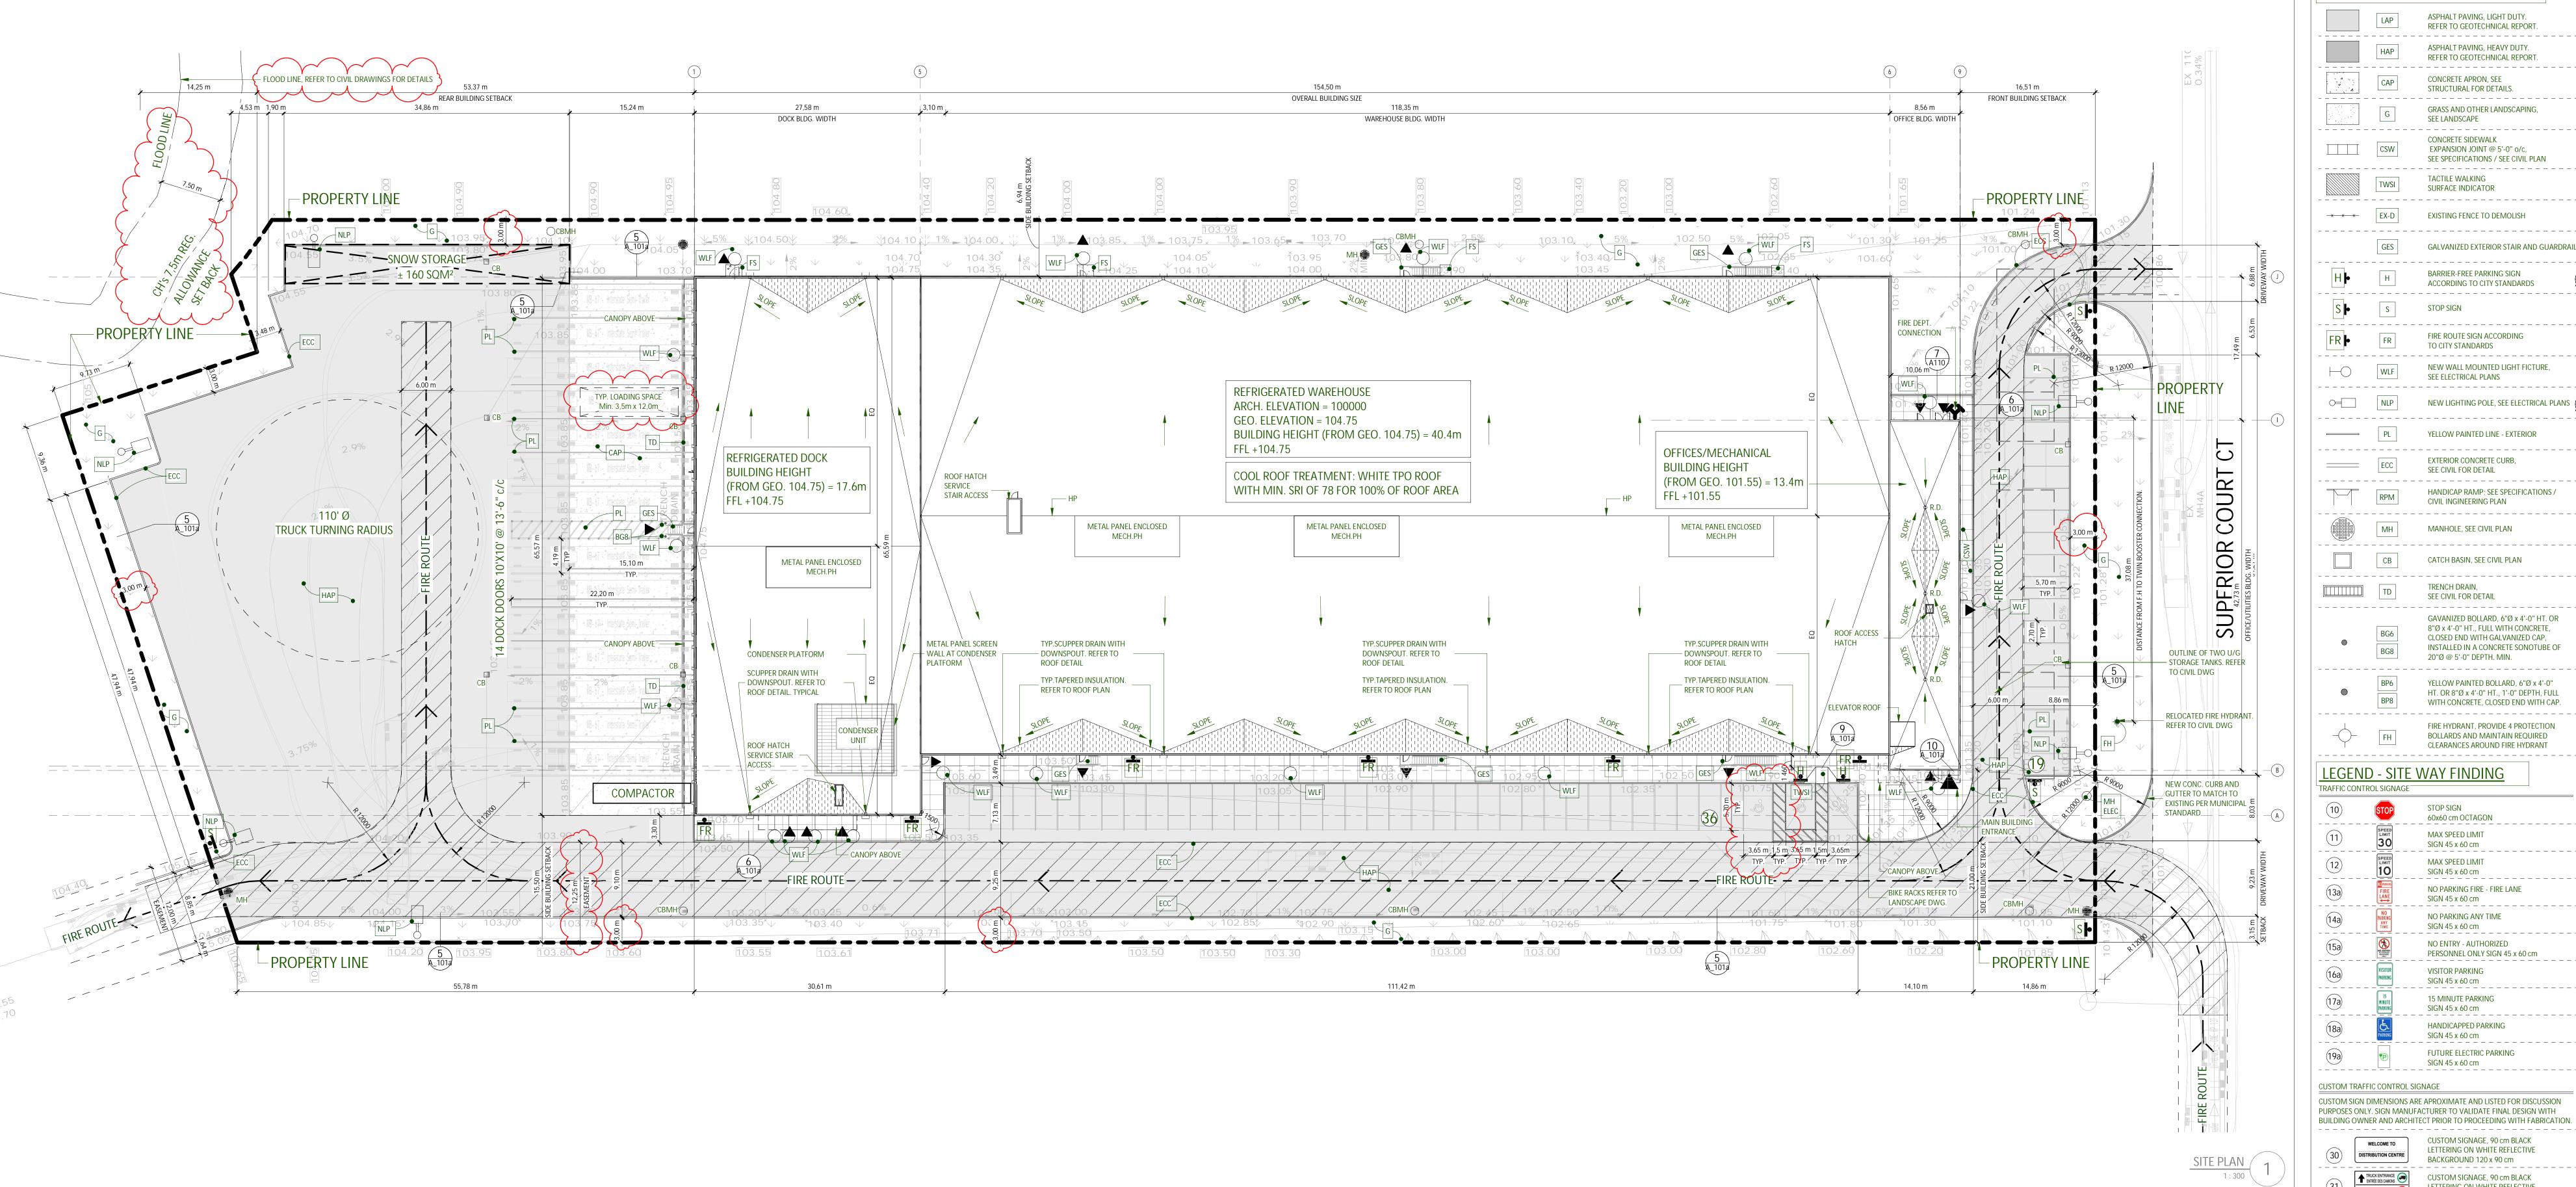

DATE: 2021-06-11

|                                                                                                                                                                                                                                                                                                                                                                                | 1.5000 A_1008                                                                                                                                                                                                                                                                      | SIGN 30 cm CIRCLE                                                                                                                                                                                                                                                                                                                                                                                                                                                                                                                                                                                                                                                                                                                                                                                                                                                                                                                                                                                                                                                                                                                                                                                                                                                                                                                                                                                                                                                                                                                                                                                                                                                                                                                                                                                                                                                                                                                                                                                                                                                                                                              |
|--------------------------------------------------------------------------------------------------------------------------------------------------------------------------------------------------------------------------------------------------------------------------------------------------------------------------------------------------------------------------------|------------------------------------------------------------------------------------------------------------------------------------------------------------------------------------------------------------------------------------------------------------------------------------|--------------------------------------------------------------------------------------------------------------------------------------------------------------------------------------------------------------------------------------------------------------------------------------------------------------------------------------------------------------------------------------------------------------------------------------------------------------------------------------------------------------------------------------------------------------------------------------------------------------------------------------------------------------------------------------------------------------------------------------------------------------------------------------------------------------------------------------------------------------------------------------------------------------------------------------------------------------------------------------------------------------------------------------------------------------------------------------------------------------------------------------------------------------------------------------------------------------------------------------------------------------------------------------------------------------------------------------------------------------------------------------------------------------------------------------------------------------------------------------------------------------------------------------------------------------------------------------------------------------------------------------------------------------------------------------------------------------------------------------------------------------------------------------------------------------------------------------------------------------------------------------------------------------------------------------------------------------------------------------------------------------------------------------------------------------------------------------------------------------------------------|
| SURVEY:                                                                                                                                                                                                                                                                                                                                                                        | CITE CTATICCTICC                                                                                                                                                                                                                                                                   | NO SMOKING<br>SIGN 45 x 45 cm                                                                                                                                                                                                                                                                                                                                                                                                                                                                                                                                                                                                                                                                                                                                                                                                                                                                                                                                                                                                                                                                                                                                                                                                                                                                                                                                                                                                                                                                                                                                                                                                                                                                                                                                                                                                                                                                                                                                                                                                                                                                                                  |
| ALL THE INFORMATION RELATED TO THE SITE ARE ON THE PLAN PREPARED BY:                                                                                                                                                                                                                                                                                                           | SITE STATISCTICS  • BUILDING TYPE • ZONING DESIGNATION  INDUSTRIAL E2 ZONE                                                                                                                                                                                                         | DANGER FLAMMABLE SIGN 45 x 45 cm                                                                                                                                                                                                                                                                                                                                                                                                                                                                                                                                                                                                                                                                                                                                                                                                                                                                                                                                                                                                                                                                                                                                                                                                                                                                                                                                                                                                                                                                                                                                                                                                                                                                                                                                                                                                                                                                                                                                                                                                                                                                                               |
| TOTAL TECH SURVEYING INC. PLAN FILE NO.: D-266-1                                                                                                                                                                                                                                                                                                                               | NET LOT AREA ±5,11 ac ±222 796,2 ft² ±20 698,4 m²  • PROPOSED BUILDING GROUND FLOOR                                                                                                                                                                                                | WARNING HIGH VOLTAGE  SIGN 45 x 60 cm                                                                                                                                                                                                                                                                                                                                                                                                                                                                                                                                                                                                                                                                                                                                                                                                                                                                                                                                                                                                                                                                                                                                                                                                                                                                                                                                                                                                                                                                                                                                                                                                                                                                                                                                                                                                                                                                                                                                                                                                                                                                                          |
| JOB NO.: 2017-320-1<br>DATE : 2020-08-05<br>TOWN OF OAKVILLE                                                                                                                                                                                                                                                                                                                   | - GR. FLOOR FRONT OFFICES & UTILITIES RMS ±3 972.2 ft2 ±369,0 m² - GROUND FLOOR STAFF & UTILITIES ROOMS ±1 688,6 ft2 ±156,9 m² - REFRIGERATED WAREHOUSE ±74 341,6 ft2 ±6 906,6 m²                                                                                                  | MUSTER POINT SIGN 90 x 90 cm                                                                                                                                                                                                                                                                                                                                                                                                                                                                                                                                                                                                                                                                                                                                                                                                                                                                                                                                                                                                                                                                                                                                                                                                                                                                                                                                                                                                                                                                                                                                                                                                                                                                                                                                                                                                                                                                                                                                                                                                                                                                                                   |
| LOCATION:                                                                                                                                                                                                                                                                                                                                                                      | - REFRIGERATED DOCK TOTAL GROUND FLOOR AREA  • PROPOSED MAIN BUILDING UPPER FLOORS                                                                                                                                                                                                 | DESIGNATED SMOKING AREA SIGN 45 x 45 cm                                                                                                                                                                                                                                                                                                                                                                                                                                                                                                                                                                                                                                                                                                                                                                                                                                                                                                                                                                                                                                                                                                                                                                                                                                                                                                                                                                                                                                                                                                                                                                                                                                                                                                                                                                                                                                                                                                                                                                                                                                                                                        |
| THIS BUILDING IS PARALLEL TO THE SOUTHERN PROPERTY LINE.<br>GOVERNING DIMENSIONS ARE FROM PROPERTY LINE TO EDGE<br>OF EXTERIOR WALL.                                                                                                                                                                                                                                           | - FRONT OFFICES & UTILITIES ROOMS                                                                                                                                                                                                                                                  | NO TRESPASSING SIGN 45 x 60 cm                                                                                                                                                                                                                                                                                                                                                                                                                                                                                                                                                                                                                                                                                                                                                                                                                                                                                                                                                                                                                                                                                                                                                                                                                                                                                                                                                                                                                                                                                                                                                                                                                                                                                                                                                                                                                                                                                                                                                                                                                                                                                                 |
| PUBLIC UTILITY SERVICES: ALL POINTS OF CONNECTION SHOWN ARE CONCEPTUAL AND                                                                                                                                                                                                                                                                                                     | ● PROPOSED GROSS FLOOR AREA ±107 397,9 ±9 977,6 m²                                                                                                                                                                                                                                 | VIDEO SURVEILLANCE SIGN 45 x 60 cm                                                                                                                                                                                                                                                                                                                                                                                                                                                                                                                                                                                                                                                                                                                                                                                                                                                                                                                                                                                                                                                                                                                                                                                                                                                                                                                                                                                                                                                                                                                                                                                                                                                                                                                                                                                                                                                                                                                                                                                                                                                                                             |
| REQUIREMENTS OF THE PUBLIC AUTHORITIES CONCERNED, (SEWERS, AQUEDUCT, DISTRIBUTION OF NATURAL GAS AND ELECTRICITY, TELEPHONE SERVICE AND CABLE DISTRIBUTION); SITE CONDITIONS; NEEDS AND SUBCONTRACTORS COORDINATION. ANY MODIFICATION ARE THE SOLE RESPONSIBILITY OF THE CONTRACTOR AND SHALL BE SUBMITTED TO THE ARCHITECT FOR EXAMINATION AND COORDINATION BEFORE EXECUTION. | LAND COVERAGE (TOTAL GROUND FLOOR AREA /NET LOT AREA) BUILDING COVERAGE (TOTAL GROSS LOOR AREA /NET LOT AREA) - PROPOSED LANDSCAPING COVERAGE - SNOWLSTORAGE AREA - PARKING REQUIREMENTS - REQUIRED STANDARD PARKING SPACES 1p.s. fer 100sq.m. up to 7500 sq.m. + 1p.s.per 200sq.m | ALL PAINTED MARKINGS AND LINES ONTARIO TRAFFIC LAW "TRAFFIC YELLOW" EPOXY UNLESS NOTED OTHERWISE. STANDARDS AND DIMESIONS OF ALL PAVEMENT MARKINGS AS PER ONTARIO TRAFFIC MANUAL - BOOK 11: PAVEMENT, HAZARD & DELINEATION MARKINGS.                                                                                                                                                                                                                                                                                                                                                                                                                                                                                                                                                                                                                                                                                                                                                                                                                                                                                                                                                                                                                                                                                                                                                                                                                                                                                                                                                                                                                                                                                                                                                                                                                                                                                                                                                                                                                                                                                           |
| DIMENSIONS :  ALL BUILDING DIMENSIONS ARE TAKEN FROM THE EXTERIOR FACE OF THE WALLS AT 1'-0 " ABOVE THE GROUND FLOOR.                                                                                                                                                                                                                                                          | above 7500sq.m.     above 7500sq.m.     PROPOSED STANDARD PARKING SPACES     REQUIRED BARRIER-FREE PARKING SPACES (CITY)     - 26 TO 100 (4% OF TOTAL NO. OF PARKING SPACES)     PROPOSED BARRIER-FREE PARKING SPACES     STANDARD PARKING SPACE SIZE = 2.7m x 5.7m                | TO THE SECOND SE |
| FIRE PROTECTION:  ALL FLOOR AREAS OF THIS BUILDING WILL BE PROTECTED BY AN AUTOMATIC SPRINKLER SYSTEM IN ACCORDANCE WITH THE REQUIREMENTS OF THE NATIONAL BUILDING CODE AND INSURER REQUIREMENTS.                                                                                                                                                                              | BARRIER-FREE PARKING SPACE SIZE = TYPE A 3.65m x 5.7m TYPE B 2.7m x 7.7m  MINIMUM NO: BICYSLE PARKING SPACES (NTY) - 2 PLUS 0.25/1000 SQ.M. OF NET AREA PROPOSED BICYCLE PARKING SPACES  • SETBACK REQUIREMENTS                                                                    | 74                                                                                                                                                                                                                                                                                                                                                                                                                                                                                                                                                                                                                                                                                                                                                                                                                                                                                                                                                                                                                                                                                                                                                                                                                                                                                                                                                                                                                                                                                                                                                                                                                                                                                                                                                                                                                                                                                                                                                                                                                                                                                                                             |
| CIVIL:  CONSULT CIVIL ENGINEER'S DRAWINGS FOR: SITE LEVELS, DRAINAGE SLOPES, RETENTION BASINS, MANHOLES, CATCH BASINS, AND ALL UNDERGROUND SERVICES.  SOIL REPORT:                                                                                                                                                                                                             | - MINIMUM FRONT YARD 3.0m - MINIMUM FLANKAGE YARD 3.0m - MINIMUM INTERIOR SIDE YARD 3.0m - MINIMUM REAR YARD 3.0m - MAXIMUM BUILDING HEIGHT N/A  • PROPOSED SETBACKS - PROPOSED FRONT YARD 16.5m                                                                                   | 77 E C C C C C C C C C C C C C C C C C C                                                                                                                                                                                                                                                                                                                                                                                                                                                                                                                                                                                                                                                                                                                                                                                                                                                                                                                                                                                                                                                                                                                                                                                                                                                                                                                                                                                                                                                                                                                                                                                                                                                                                                                                                                                                                                                                                                                                                                                                                                                                                       |
| SOIL TESTING, CORE SAMPLING AND CARRYING CAPACITY. CONSULT THE SOIL REPORT PREPARED BY: TERRAPROBE REPORT NO: 1-21-0159-01                                                                                                                                                                                                                                                     | - PROPOSED FLANKAGE YARD 16.5m - PROPOSED INTERIOR SIDE YARD 6.9m/21.0m - PROPOSED INTERIOR SIDE YARD 6.9m/15.5m - PROPOSED REAR YARD 53.4m                                                                                                                                        | EQUIPMENT                                                                                                                                                                                                                                                                                                                                                                                                                                                                                                                                                                                                                                                                                                                                                                                                                                                                                                                                                                                                                                                                                                                                                                                                                                                                                                                                                                                                                                                                                                                                                                                                                                                                                                                                                                                                                                                                                                                                                                                                                                                                                                                      |

- PROPOSED BUILDING HEIGHT (FROM FRONT)

|                                        | LAP                                        | ASPHALT PAVING, LIGHT DUTY.<br>REFER TO GEOTECHNICAL REPORT.                                                                               |             |
|----------------------------------------|--------------------------------------------|--------------------------------------------------------------------------------------------------------------------------------------------|-------------|
|                                        | НАР                                        | ASPHALT PAVING, HEAVY DUTY. REFER TO GEOTECHNICAL REPORT.                                                                                  |             |
| - 'A ,                                 | САР                                        | CONCRETE APRON, SEE<br>STRUCTURAL FOR DETAILS.                                                                                             |             |
|                                        | G                                          | GRASS AND OTHER LANDSCAPING,<br>SEE LANDSCAPE                                                                                              |             |
|                                        | CSW                                        | CONCRETE SIDEWALK EXPANSION JOINT @ 5'-0" o/c, SEE SPECIFICATIONS / SEE CIVIL PLAN                                                         |             |
|                                        | TWSI                                       | TACTILE WALKING SURFACE INDICATOR                                                                                                          |             |
|                                        | EX-D                                       | EXISTING FENCE TO DEMOLISH                                                                                                                 |             |
|                                        | GES                                        | GALVANIZED EXTERIOR STAIR AND GUARDR                                                                                                       | <br>AIL     |
| <br>Н <b>р</b>                         | Н                                          | BARRIER-FREE PARKING SIGN ACCORDING TO CITY STANDARDS                                                                                      | 4<br>A_101a |
| S <b>þ</b>                             | S                                          | STOP SIGN                                                                                                                                  |             |
| FR •                                   | FR                                         | FIRE ROUTE SIGN ACCORDING TO CITY STANDARDS                                                                                                |             |
| —————————————————————————————————————— |                                            | NEW WALL MOUNTED LIGHT FICTURE, SEE ELECTRICAL PLANS                                                                                       |             |
|                                        |                                            | NEW LIGHTING POLE, SEE ELECTRICAL PLANS                                                                                                    | 8<br>A 101a |
|                                        | PL                                         | YELLOW PAINTED LINE - EXTERIOR                                                                                                             |             |
|                                        | ECC                                        | EXTERIOR CONCRETE CURB,  SEE CIVIL FOR DETAIL                                                                                              |             |
|                                        | RPM                                        | HANDICAP RAMP; SEE SPECIFICATIONS / CIVIL INGINEERING PLAN                                                                                 |             |
|                                        |                                            | MANHOLE, SEE CIVIL PLAN                                                                                                                    |             |
|                                        |                                            | CATCH BASIN, SEE CIVIL PLAN                                                                                                                |             |
|                                        |                                            | TRENCH DRAIN,                                                                                                                              |             |
|                                        |                                            | SEE CIVIL FOR DETAIL  GAVANIZED BOLLARD, 6"Ø x 4'-0" HT. OR                                                                                |             |
| •                                      | BG6                                        | 8"Ø x 4'-0" HT., FULL WITH CONCRETE,<br>CLOSED END WITH GALVANIZED CAP,<br>INSTALLED IN A CONCRETE SONOTUBE OF<br>20"Ø @ 5'-0" DEPTH. MIN. | 1<br>101a   |
| •                                      | BP6                                        | YELLOW PAINTED BOLLARD, 6"Ø x 4'-0"<br>HT. OR 8"Ø x 4'-0" HT., 1'-0" DEPTH, FULL<br>WITH CONCRETE, CLOSED END WITH CAP.                    | 4<br>A_101a |
| - <del></del>                          | FH                                         | FIRE HYDRANT, PROVIDE 4 PROTECTION BOLLARDS AND MAINTAIN REQUIRED CLEARANCES AROUND FIRE HYDRANT                                           |             |
| LEGENE                                 |                                            | WAY FINDING                                                                                                                                |             |
| 10)                                    | STOP                                       | STOP SIGN<br>60x60 cm OCTAGON                                                                                                              | =           |
| <u></u>                                | SPEED<br>LIMIT<br>30                       | MAX SPEED LIMIT<br>SIGN 45 x 60 cm                                                                                                         |             |
| 12                                     | SPEED<br>LIMIT<br>10                       | MAX SPEED LIMIT<br>SIGN 45 x 60 cm                                                                                                         |             |
| 13a)                                   | NO PARKING<br>FIRE<br>LANE                 | NO PARKING FIRE - FIRE LANE<br>SIGN 45 x 60 cm                                                                                             |             |
| 14a)<br>                               | NO<br>PARKING<br>ANY<br>TIME               | NO PARKING ANY TIME<br>SIGN 45 x 60 cm                                                                                                     |             |
| (15a)<br>                              | NO ENTRY<br>AITHOUSED<br>PRISONNEL<br>OKLY | NO ENTRY - AUTHORIZED PERSONNEL ONLY SIGN 45 x 60 cm                                                                                       |             |
| 16a<br>                                | VISITOR PARKING                            | VISITOR PARKING SIGN 45 x 60 cm                                                                                                            |             |
| (17a)                                  | 15<br>MINUTE<br>PARKING                    | 15 MINUTE PARKING<br>SIGN 45 x 60 cm                                                                                                       |             |
| <br>(18a)                              | PARKING                                    | HANDICAPPED PARKING<br>SIGN 45 x 60 cm                                                                                                     | 2<br>A_101a |
|                                        | •                                          | FUTURE ELECTRIC PARKING SIGN 45 x 60 cm                                                                                                    |             |

CUSTOM SIGNAGE, 90 cm BLACK

LETTERING ON WHITE REFLECTIVE BACKGROUND 120 x 90 cm

LETTERING ON WHITE REFLECTIVE

CUSTOM SIGNAGE, 10 cm BLACK

LETTERING ON WHITE REFLECTIVE

LETTERING ON WHITE REFLECTIVE BACKGROUND 120 x 60 cm

LETTERING ON WHITE REFLECTIVE

CUSTOM SIGNAGE, 10 cm BLACK LETTERING ON WHITE REFLECTIVE

CUSTOM SIGNAGE, 10 cm BLACK LETTERING ON WHITE REFLECTIVE BACKGROUND 120 x 60 cm

CUSTOM SIGNAGE, 10 cm BLACK LETTERING ON WHITE REFLECTIVE

CUSTOM SIGNAGE, 90 cm BLACK

LETTERING ON WHITE REFLECTIVE BACKGROUND 90 x 60 cm

CUSTOM SIGNAGE, 90 cm BLACK

LETTERING ON WHITE REFLECTIVE

VISITOR & EMPLOYEE ENTRANCE

\_\_\_\_\_\_

BACKGROUND 120 x 40 cm

MANDATORY SAFETY SHOES

MANDATORY SAFETY VEST SIGN 30 cm CIRCLE

SIGN 30 cm CIRCLE

POLE OR WALL MOUNTED CCTV

C:\Users\jeremydj\Documents\Revit\21047\_A\_COLDBOX\_V21\_2\_JeremydjV7QC9.rvt 2021-12-10 1:53:23 PM

SECURITY CAMERA

SAFETY SIGNAGE

BACKGROUND 120 x 60 cm

BACKGROUND 120 x 30 cm

← TRUCK ENTRANCE CUSTOM SIGNAGE, 90 cm BLACK LETTERING ON WHITE REFLECTIVE

CUSTOM SIGNAGE, 10 cm BLACK

← VISITOR PARKING CUSTOM SIGNAGE, 10 cm BLACK

BACKGROUND 120 x 70 cm

BACKGROUND 120 x 60 cm

**ACS SUPERIOR GRF** Address/ Adresse SUPERIOR CT, OAKVILLE ONTARIO

Copyright GKC Architects - Not to be used for any other project without the architects' written consent. All dimensions and conditions must be drawing shall be reported to the architect immediately in writing. All work to conform to most recent applicable norms, bylaws and codes for all given trades ARCHITECTURE

SITE PLAN

CHECKED BY: Y.K.

scale: As indicated