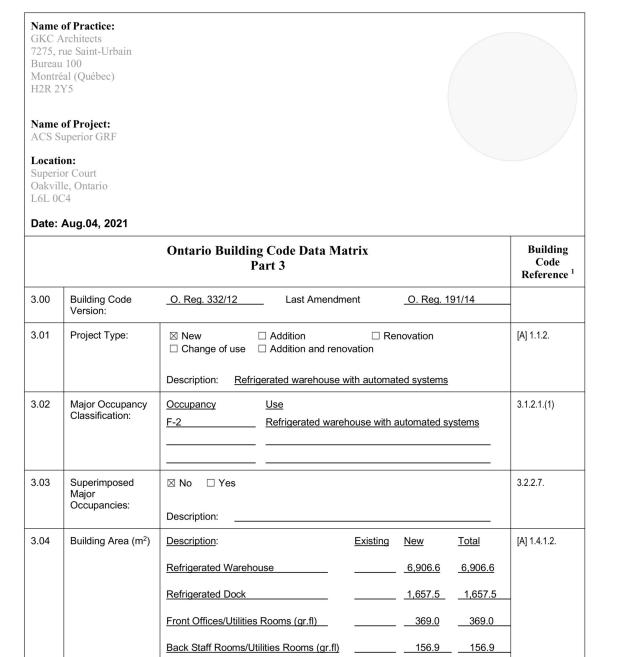

Total \_\_\_\_\_ <u>9,090.0</u> <u>9,090.0</u>

| 3.05 | Gross Area (m²)                                                              | Description: Existing New Total                                                                                        | [A] 1.4.1            |  |  |  |  |  |
|------|------------------------------------------------------------------------------|------------------------------------------------------------------------------------------------------------------------|----------------------|--|--|--|--|--|
|      |                                                                              | Refrigerated Warehouse         5,817.7         5,817.7                                                                 |                      |  |  |  |  |  |
|      |                                                                              | Refrigerated Dock         1,695.0         1,695.0                                                                      |                      |  |  |  |  |  |
|      |                                                                              | <u>Front Offices/Utilities Rooms</u> <u>1,107.2</u> <u>1,107.2</u>                                                     |                      |  |  |  |  |  |
|      |                                                                              | Back Staff Rooms/Utilities Rooms 306.3 306.3                                                                           |                      |  |  |  |  |  |
|      | Insert additional lines as needed                                            | Total <u>9,977.6</u> <u>9,977.6</u>                                                                                    |                      |  |  |  |  |  |
| 3.06 | Mezzanine Area                                                               | Description: Existing New Total                                                                                        | 3.2.1.1.             |  |  |  |  |  |
|      | (m <sup>2</sup> )                                                            | NA NA NA                                                                                                               |                      |  |  |  |  |  |
|      |                                                                              |                                                                                                                        |                      |  |  |  |  |  |
|      |                                                                              |                                                                                                                        |                      |  |  |  |  |  |
|      |                                                                              |                                                                                                                        |                      |  |  |  |  |  |
|      | Insert additional lines as needed                                            | Total                                                                                                                  |                      |  |  |  |  |  |
| 3.07 | Building Height                                                              | 3 Storeys above grade41.92 (m) Above grade                                                                             | [A] 1.4.1            |  |  |  |  |  |
|      |                                                                              | 0 Storeys below grade                                                                                                  | 3.2.1.1.             |  |  |  |  |  |
| 3.08 | High Building                                                                | ⊠ No □ Yes                                                                                                             | 3.2.6.               |  |  |  |  |  |
| 3.09 | Number of Streets/<br>Firefighter access                                     | 3 street(s)                                                                                                            | 3.2.2.10<br>3.2.5.   |  |  |  |  |  |
| 3.10 | Building Classification:<br>(Size and Construction<br>Relative to Occupancy) | 3.2.2.67 Group/Div F-2                                                                                                 | 3.2.2.20             |  |  |  |  |  |
| 3.11 | Sprinkler System                                                             | ⊠ Required □ Not Required                                                                                              | 3.2.1.5.<br>3.2.2.17 |  |  |  |  |  |
|      |                                                                              | Proposed:  ☐ entire building ☐ selected compartments ☐ selected floor areas ☐ basement ☐ in lieu of roof rating ☐ none | 3.2.2.17             |  |  |  |  |  |
| 3.12 | Standpipe System                                                             | ☐ Not required  ☑ Required                                                                                             | 3.2.9.               |  |  |  |  |  |
| 3.13 | Fire Alarm System                                                            | ☑ Required ☐ Not required                                                                                              | 3.2.4.               |  |  |  |  |  |
|      |                                                                              | Proposed: ☐ Single stage ☐ Two stage ☐ None                                                                            |                      |  |  |  |  |  |
| 3.14 | Water Service /<br>Supply is<br>Adequate                                     | □ No   ☑ Yes                                                                                                           |                      |  |  |  |  |  |
| 3.15 | Construction Type:                                                           | Restriction: □ Combustible permitted ⊠ Non-combustible required                                                        | 3.2.2.20<br>3.2.1.4. |  |  |  |  |  |
|      |                                                                              | Actual: □ Combustible □ Non-combustible □ Combination                                                                  | 0.2.1.4.             |  |  |  |  |  |
|      |                                                                              | Heavy Timber Construction: ⊠ No □ Yes                                                                                  |                      |  |  |  |  |  |

| 3.16 | Importance<br>Category:                                                                                                                           | □ Low □ Low human occupancy □ Post-disaster shelter □ A.1.2.1.(3) & T4.1.2.1.B  □ High □ Minor storage building □ Explosive or hazardous substances □ Post-disaster                                                         |
|------|---------------------------------------------------------------------------------------------------------------------------------------------------|-----------------------------------------------------------------------------------------------------------------------------------------------------------------------------------------------------------------------------|
| 3.17 | Occupant Load  NOTE: The design occupant loads are based on theoretical maximum loads that will only occur for short periods during shift changes | Floor Level/Area         Occupancy Type         Based On (Persons)         Occupant Load (Persons)         3.1.17.           Warehouse/Dock         F-2 DESIGN         20           Offices         F-2 DESIGN         10   |
| 3.18 | Insert additional lines as needed  Barrier-free Design:                                                                                           | <ul> <li>✓ Yes The warehouse is not designed to be barrier-free as there is an inherent danger in allowing disabled persons access to these spaces. Barrier-free design provided only for the front Office areas</li> </ul> |
| 3.19 | Hazardous<br>Substances:                                                                                                                          | ☐ Yes 3.3.1.2. & 3.3.1.19.                                                                                                                                                                                                  |
| 3.20 | Required Fire<br>Resistance<br>Ratings                                                                                                            | Horizontal Assembly Rating (H) Supporting Noncombustible Assembly in lieu of rating?  3.2.2.20 8 3.2.1.4.                                                                                                                   |
|      |                                                                                                                                                   | Floors over basement <u>N/A</u> <u>N/A</u> □ No □ Yes ⊠ N/A                                                                                                                                                                 |
|      |                                                                                                                                                   | Floors33 ⊠ No □ Yes □ N/A                                                                                                                                                                                                   |
|      |                                                                                                                                                   | Mezzanine <u>NA</u> <u>NA</u> ⊠ No □ Yes □ N/A                                                                                                                                                                              |
|      |                                                                                                                                                   |                                                                                                                                                                                                                             |

| 3.21 | Spatial Separation                                                                                                                                                             | <u>Wall</u>        | EBF<br>Area<br>(m²) | L.D.<br>( <u>m)</u> | L/H<br>or<br><u>H/L</u> | Requir<br>FRR<br>(H) | Construction<br>Required |                      | ladding Type<br>lequired           | 3.2.3.                            |
|------|--------------------------------------------------------------------------------------------------------------------------------------------------------------------------------|--------------------|---------------------|---------------------|-------------------------|----------------------|--------------------------|----------------------|------------------------------------|-----------------------------------|
|      |                                                                                                                                                                                | _North             | <u>NA</u>           | >15                 | NA                      | _                    | Noncomb     ■            | ustible              | Combustible                        | North LD – 53.4m                  |
|      |                                                                                                                                                                                | _East              | >200                | 6.9                 | 28%                     | 1                    | ⊠ Noncomb                | ustible              | Combustible                        | East LD - 6.9m                    |
|      |                                                                                                                                                                                | South              | <u>NA</u>           | >15                 | <u>NA</u>               | <u>0</u>             | ⊠ Noncomb                | ustible              | Combustible                        | South LD – 16.5m  West LD – 15.5m |
|      | All exposing building faces have<br>100% permitted unprotected<br>openings, save for the South<br>exposing building face which has<br>32.2% permitted unprotected<br>openings. | West               | <u>NA</u>           | <u>&gt;15</u>       | <u>NA</u>               | <u>0</u>             | ⊠ Noncomb                | ustible              | Combustible                        | West ED = 15.5III                 |
| 3.22 | Plumbing Fixture<br>Requirements                                                                                                                                               | Ratio:             | Male                | e:Femal             | e = 50:5                | 0 Excep              | t as noted ot            | herwise              |                                    | 3.7.4.                            |
|      |                                                                                                                                                                                | Floor Lev          | vel/Area            |                     | Occupa<br>₋oad          |                      |                          | Fixtures<br>Required | <u>Fixtures</u><br><u>Provided</u> |                                   |
|      |                                                                                                                                                                                | <u>Warehou</u>     | ise                 |                     | 20                      | 3.7                  | 7.4.9                    | 2/2                  | 4/2                                |                                   |
|      | Insert additional lines as needed                                                                                                                                              | Office<br>Universa |                     |                     | 10                      | <u>) 3.7</u>         | <u>7.4.7</u>             |                      |                                    |                                   |
|      |                                                                                                                                                                                | Office blo         | <u>ock</u>          | -                   | 30                      | <u>D</u>             |                          |                      |                                    |                                   |
| 3.23 | Energy Efficiency:                                                                                                                                                             | Compliar           | nce Path:           |                     | arehou<br>omplian       |                      | n of building            | is exemp             | t from SB-10                       | -                                 |
|      |                                                                                                                                                                                | Climatic           | Zone:               |                     | Zone 5                  |                      |                          |                      |                                    | -                                 |
| 3.24 | Notes:                                                                                                                                                                         |                    |                     |                     |                         |                      |                          |                      |                                    |                                   |
|      | Insert additional lines as needed                                                                                                                                              |                    |                     |                     |                         |                      |                          |                      |                                    |                                   |