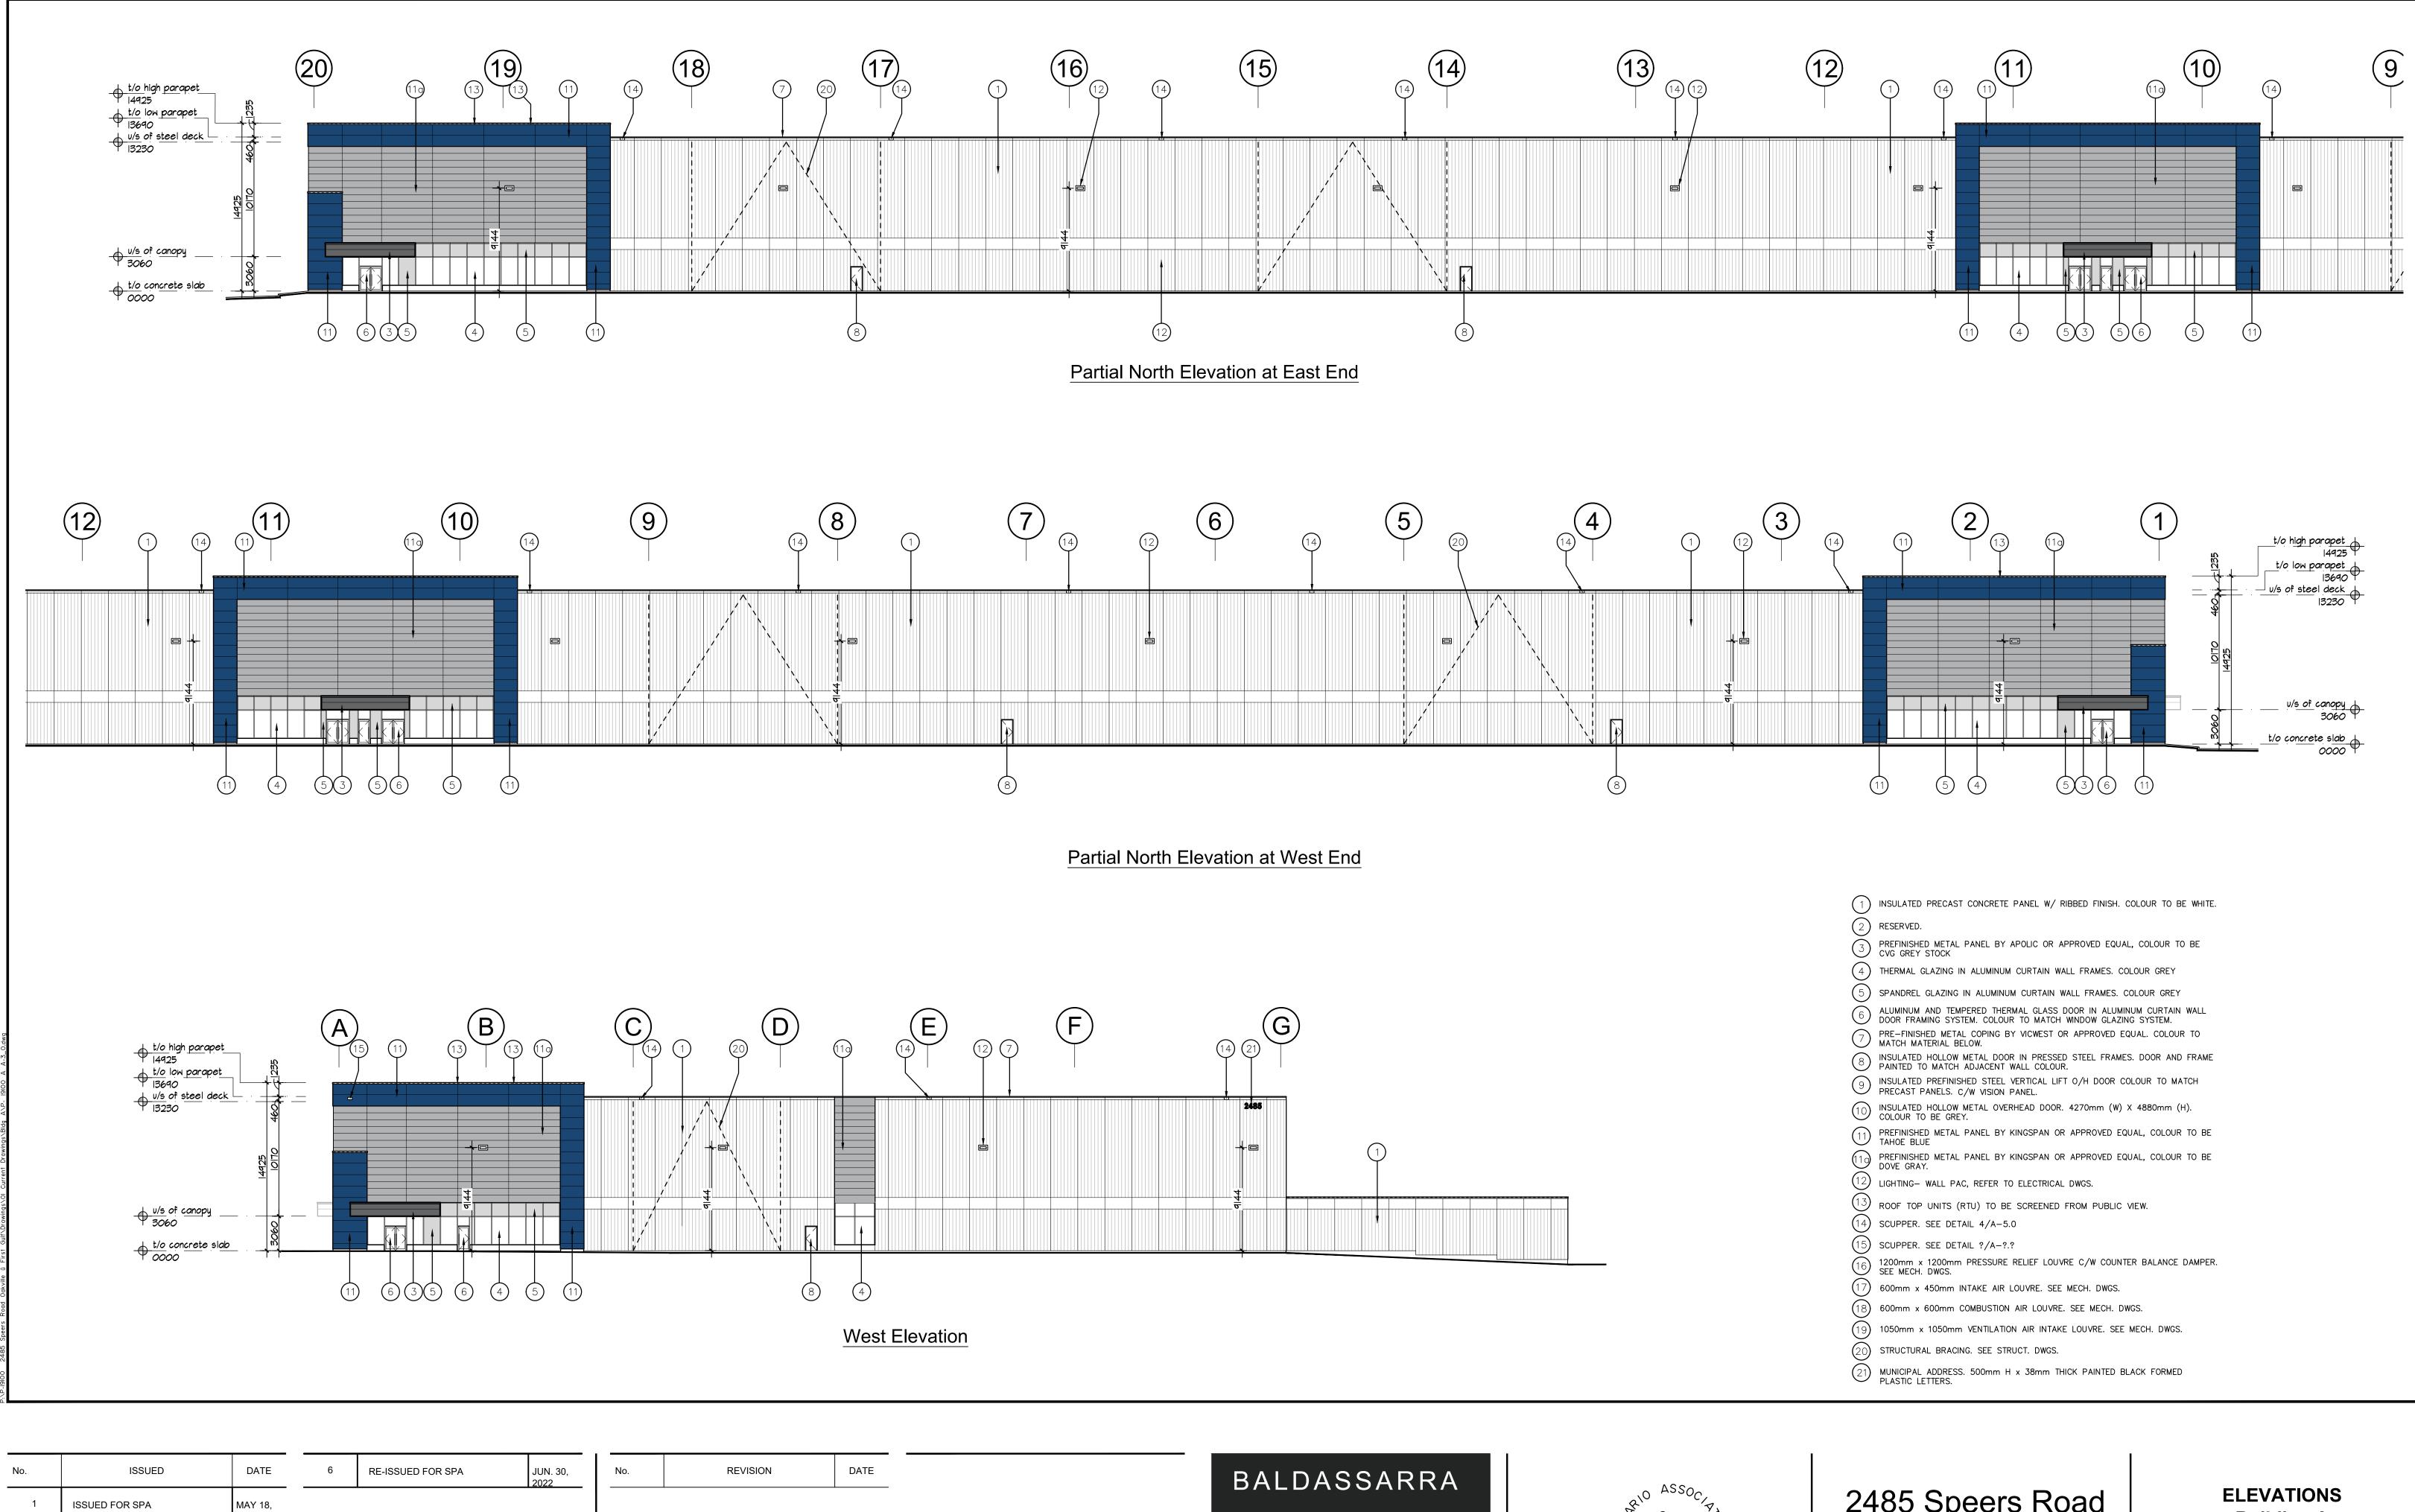

•

Architects Inc.

30 Great Gulf Drive, Unit 20 | Concord ON | L4K 0K7 T. 905.660.0722 | www.baldassarra.ca OWNERS INFORMATION:

| DC/PA<br>AS Z                                 | 2485 Speers Road  | ELEVATIONS<br>Building A |           |            |        |  |
|-----------------------------------------------|-------------------|--------------------------|-----------|------------|--------|--|
| ARRA                                          |                   | DATE:                    | DRAWN BY: | CHECKED:   | SCALE: |  |
| mmmm                                          |                   | APR. 2021                | HP        |            | 1:250  |  |
| <i>.</i> ,,,,,,,,,,,,,,,,,,,,,,,,,,,,,,,,,,,, |                   | PROJECT No.              |           | DRAWING No | ).     |  |
|                                               | Oakville, Ontario | 22-02                    | 2 A       | A-3.0      |        |  |