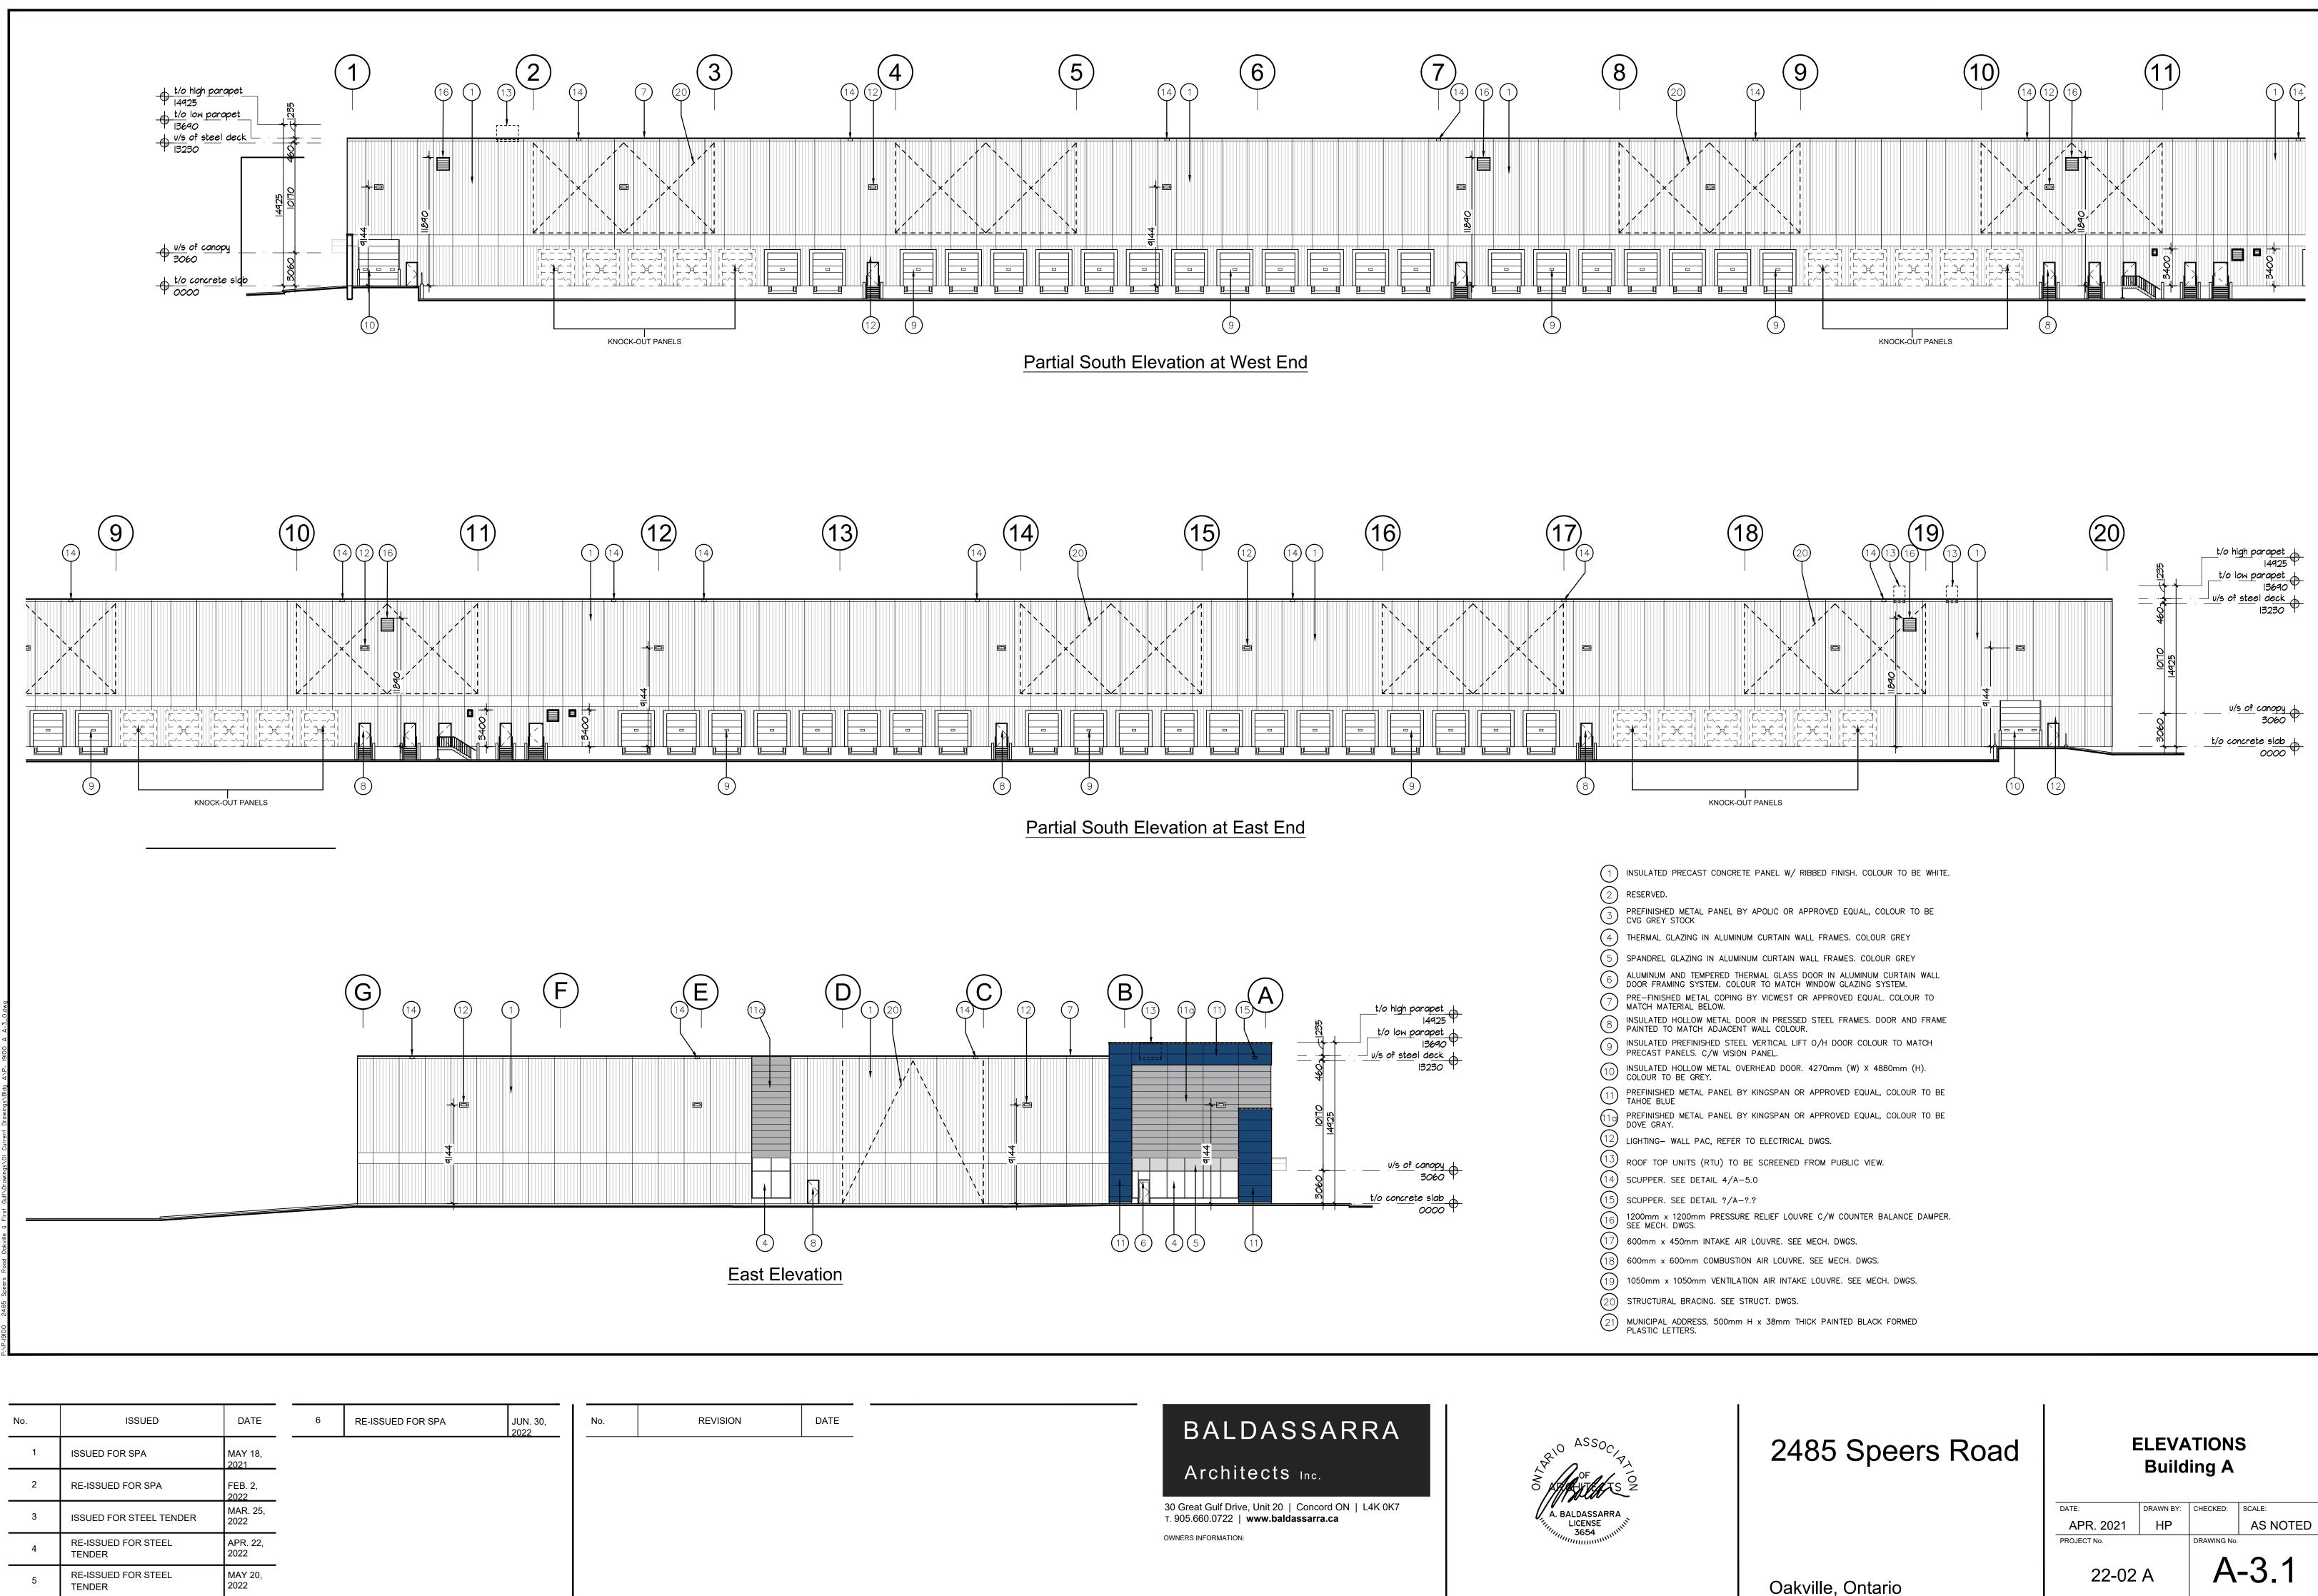

|     |                               |                  |   |                   |                  | -   |          |
|-----|-------------------------------|------------------|---|-------------------|------------------|-----|----------|
| No. | ISSUED                        | DATE             | 6 | RE-ISSUED FOR SPA | JUN. 30,<br>2022 | No. | REVISION |
| 1   | ISSUED FOR SPA                | MAY 18,<br>2021  |   |                   |                  |     |          |
| 2   | RE-ISSUED FOR SPA             | FEB. 2,<br>2022  |   |                   |                  |     |          |
| 3   | ISSUED FOR STEEL TENDER       | MAR. 25,<br>2022 |   |                   |                  |     |          |
| 4   | RE-ISSUED FOR STEEL<br>TENDER | APR. 22,<br>2022 |   |                   |                  |     |          |
| 5   | RE-ISSUED FOR STEEL<br>TENDER | MAY 20,<br>2022  |   |                   |                  |     |          |