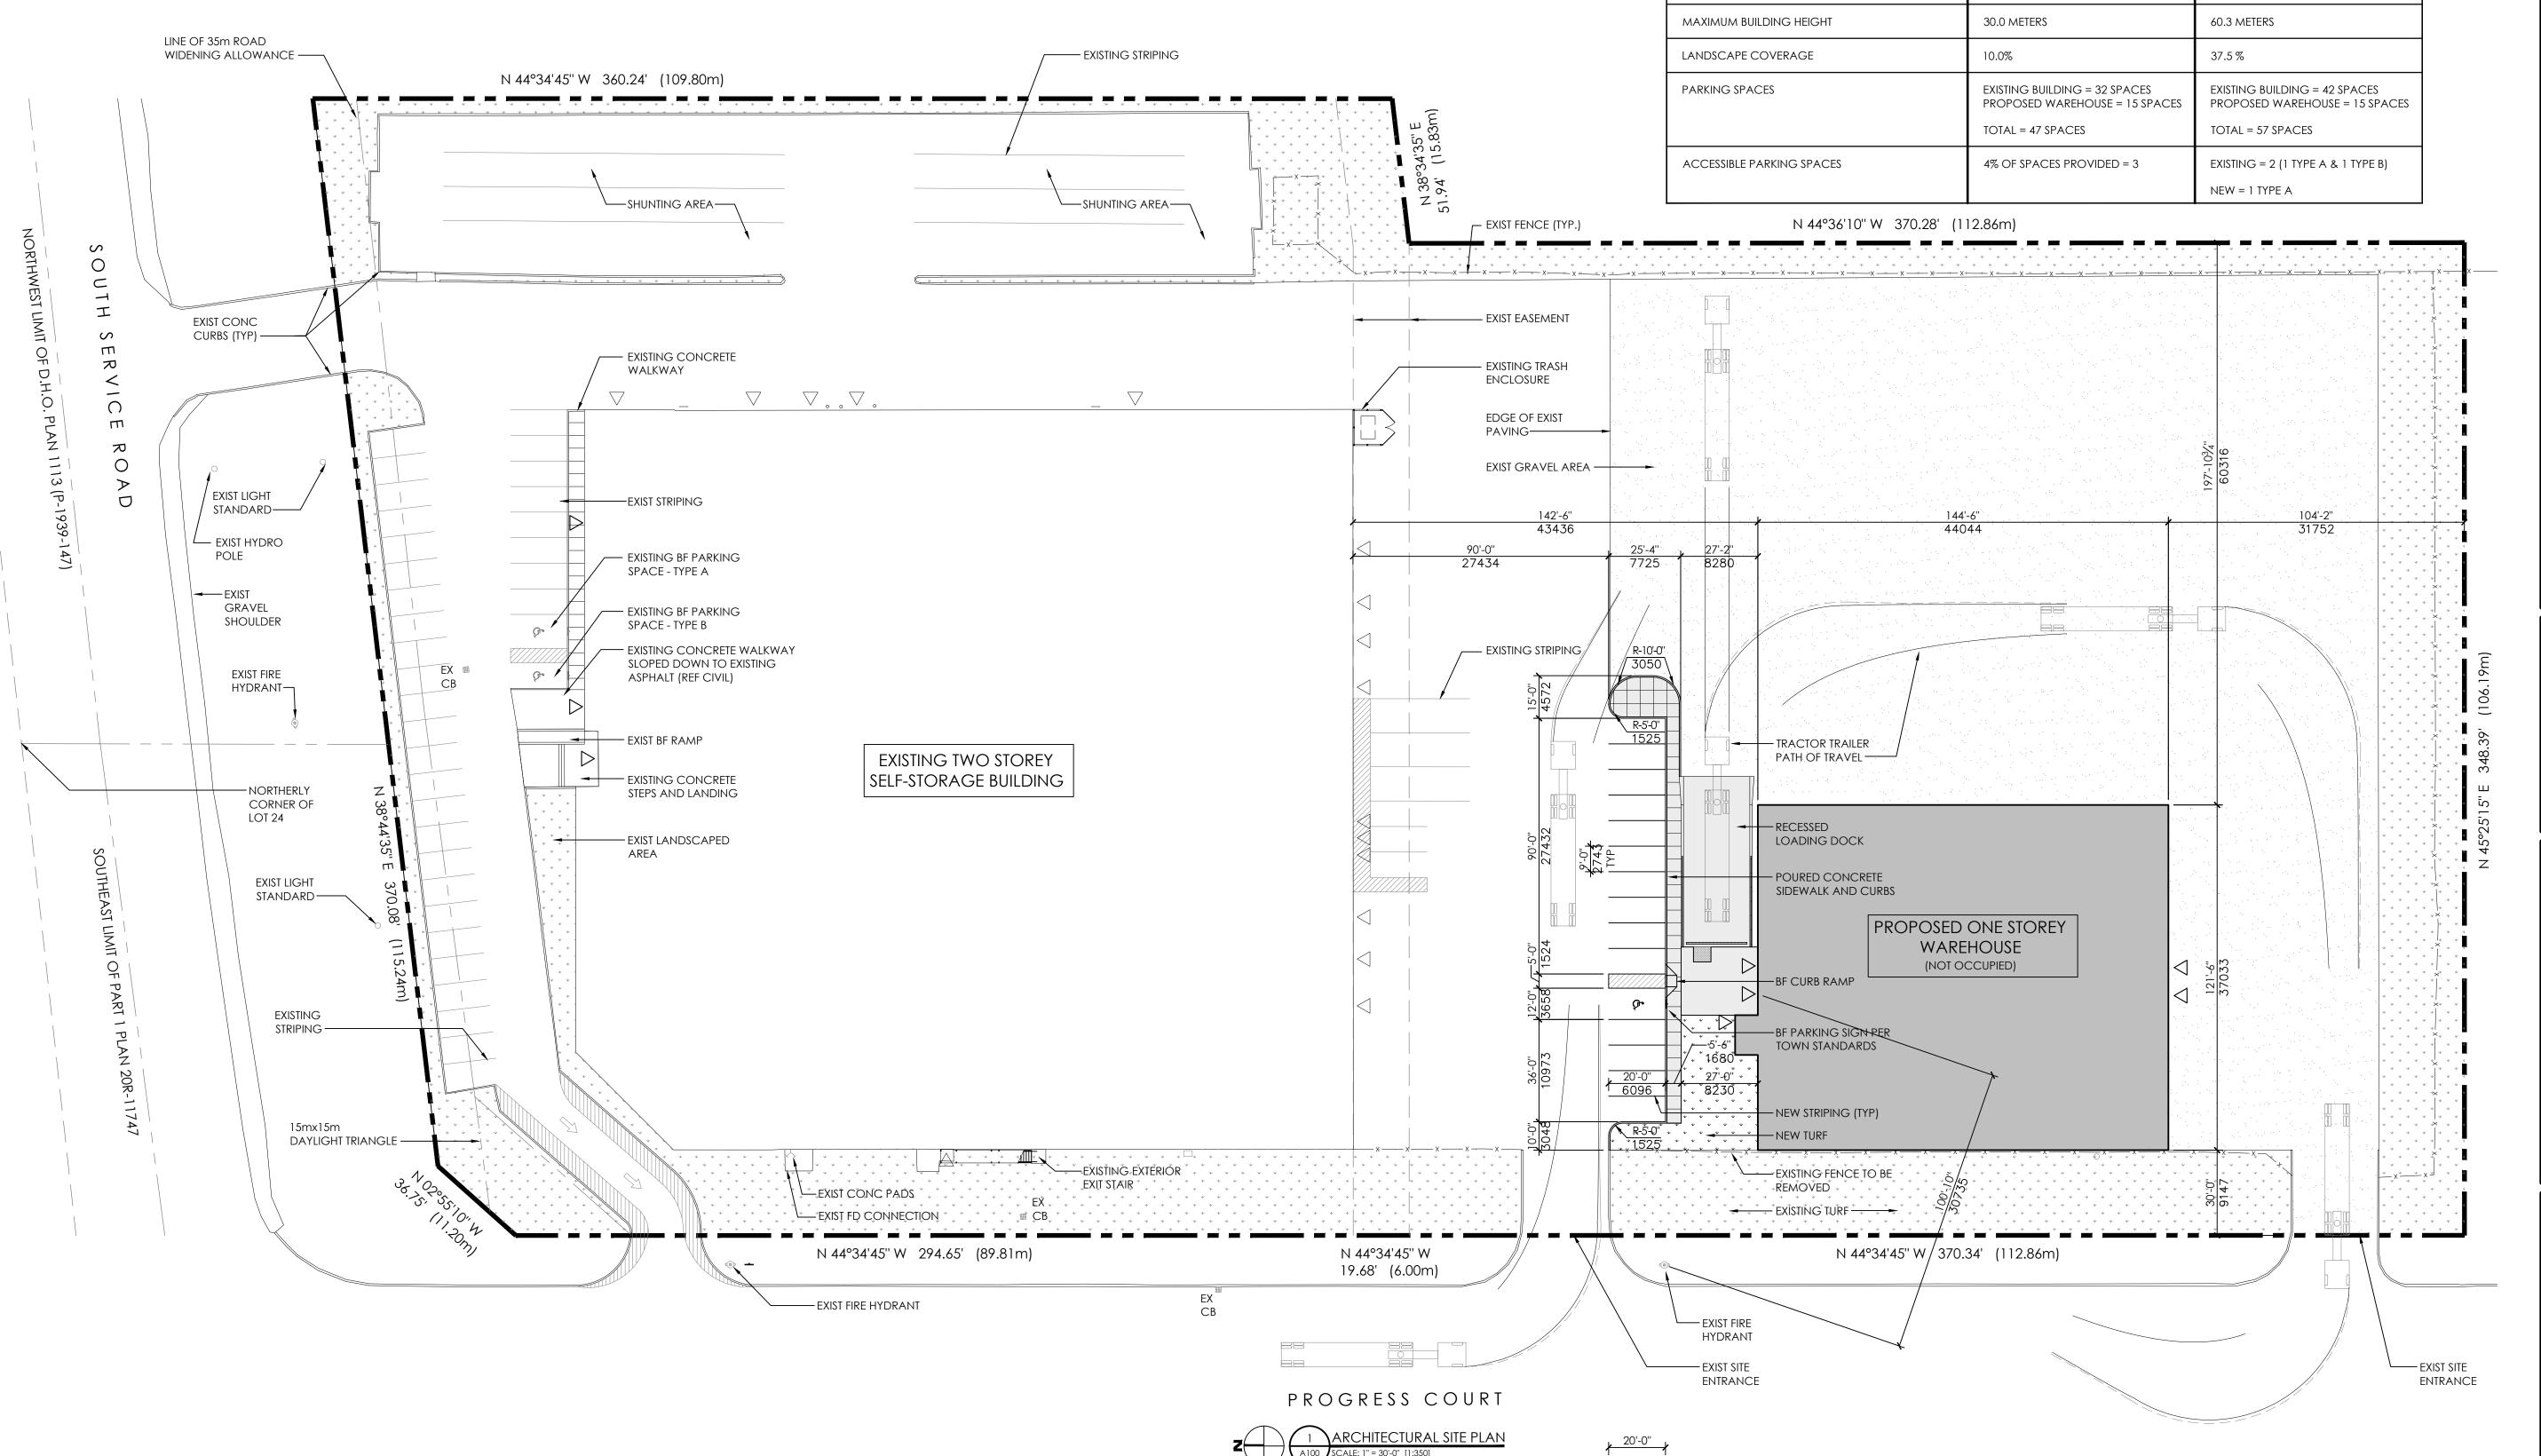

| SITE LEGEND                                     |                                         |                                                                        |
|-------------------------------------------------|-----------------------------------------|------------------------------------------------------------------------|
| NEW ASPHALT PAVING<br>(REFER TO CIVIL DRAWINGS) |                                         | NEW LANDSCAPED AREA                                                    |
| EXISTING ASPHALT PAVING TO REMAIN               |                                         | NEW CONCRETE PAVING                                                    |
| EXISTING CONCRETE PAVING TO REMAIN              |                                         | EXISTING CONCRETE CURBS TO REMAIN ———————————————————————————————————— |
| EXISTING LANDSCAPED AREA TO REMAIN              | 1 7 7 7 7 7 1 4 4 7 7 7 7 7 7 7 7 7 7 7 | PROPERTY LINE                                                          |
| EXISTING GRAVEL AREA TO REMAIN                  |                                         | EXISTING FENCE TO REMAIN —×——×——×—                                     |

| SITE DATA          |                                                                                                                                      |
|--------------------|--------------------------------------------------------------------------------------------------------------------------------------|
| PROJECT LOCATION   | 1296 SOUTH SERVICE ROAD WEST<br>OAKVILLE, ONTARIO<br>L6L 5T7                                                                         |
| LEGAL DESCRIPTION  | PART OF LOTS 23 & 24 CONCESSION 3 SDS GEOGRAPHIC TOWNSHIP OF TRAFALGAR BEING IN THE TOWN OF OAKVILLE REGIONAL MUNICIPALITY OF HALTON |
| PROPERTY OWNER     | U-HAUL COMPANY OF CENTRAL ONTARIO<br>152 EAST DRIVE<br>BRAMPTON, ONTARIO L6T 1C1<br>(905) 790-9433                                   |
| ZONING DESIGNATION | E2 SP:3 - BUSINESS EMPLOYMENT ZONE 2 - SPECIAL PROVISION 3                                                                           |

| ZONING INFORMATION         |                                                                                | T                                                                                                                                   |
|----------------------------|--------------------------------------------------------------------------------|-------------------------------------------------------------------------------------------------------------------------------------|
| ITEM                       | REQUIRED                                                                       | PROVIDED                                                                                                                            |
| MINIMUM LOT AREA           | 2,000 m <sup>2</sup>                                                           | 25,399 m <sup>2</sup>                                                                                                               |
| MINIMUM LOT FRONTAGE       | 30.00 METERS                                                                   | 122.72 METERS                                                                                                                       |
| MAXIMUM LOT COVERAGE       | N/A                                                                            | EXISTING BUILDING AREA: 6,516 m <sup>2</sup> PROPOSED BUILDING AREA: 1,641 m <sup>2</sup> TOTAL BUILDING AREA: 1,641 m <sup>2</sup> |
|                            |                                                                                | = 32.1% LOT COVERAGE                                                                                                                |
| front yard setback         | 3.0 METERS                                                                     | 9.1 METERS                                                                                                                          |
| INTERIOR SIDE YARD SETBACK | 3.0 METERS                                                                     | NORTH: 21.7 METERS<br>SOUTH: 31.7 METERS                                                                                            |
| REAR YARD SETBACK          | 3.0 METERS                                                                     | 118.9 METERS                                                                                                                        |
| MAXIMUM BUILDING HEIGHT    | 30.0 METERS                                                                    | 60.3 METERS                                                                                                                         |
| LANDSCAPE COVERAGE         | 10.0%                                                                          | 37.5 %                                                                                                                              |
| PARKING SPACES             | EXISTING BUILDING = 32 SPACES PROPOSED WAREHOUSE = 15 SPACES TOTAL = 47 SPACES | EXISTING BUILDING = 42 SPACES PROPOSED WAREHOUSE = 15 SPACES TOTAL = 57 SPACES                                                      |
| ACCESSIBLE PARKING SPACES  | 4% OF SPACES PROVIDED = 3                                                      | EXISTING = 2 (1 TYPE A & 1 TYPE B)  NEW = 1 TYPE A                                                                                  |

| PROJECT NUMBER |  |
|----------------|--|
| 2022-003       |  |

U-HAUL OF WEST OAKVILLE -NEW WAREHOUSE

| IEET | TITLE |  |
|------|-------|--|
| ILLI | IIILL |  |

PROJECT NAME

SITE PLAN AND ZONING INFORMATION