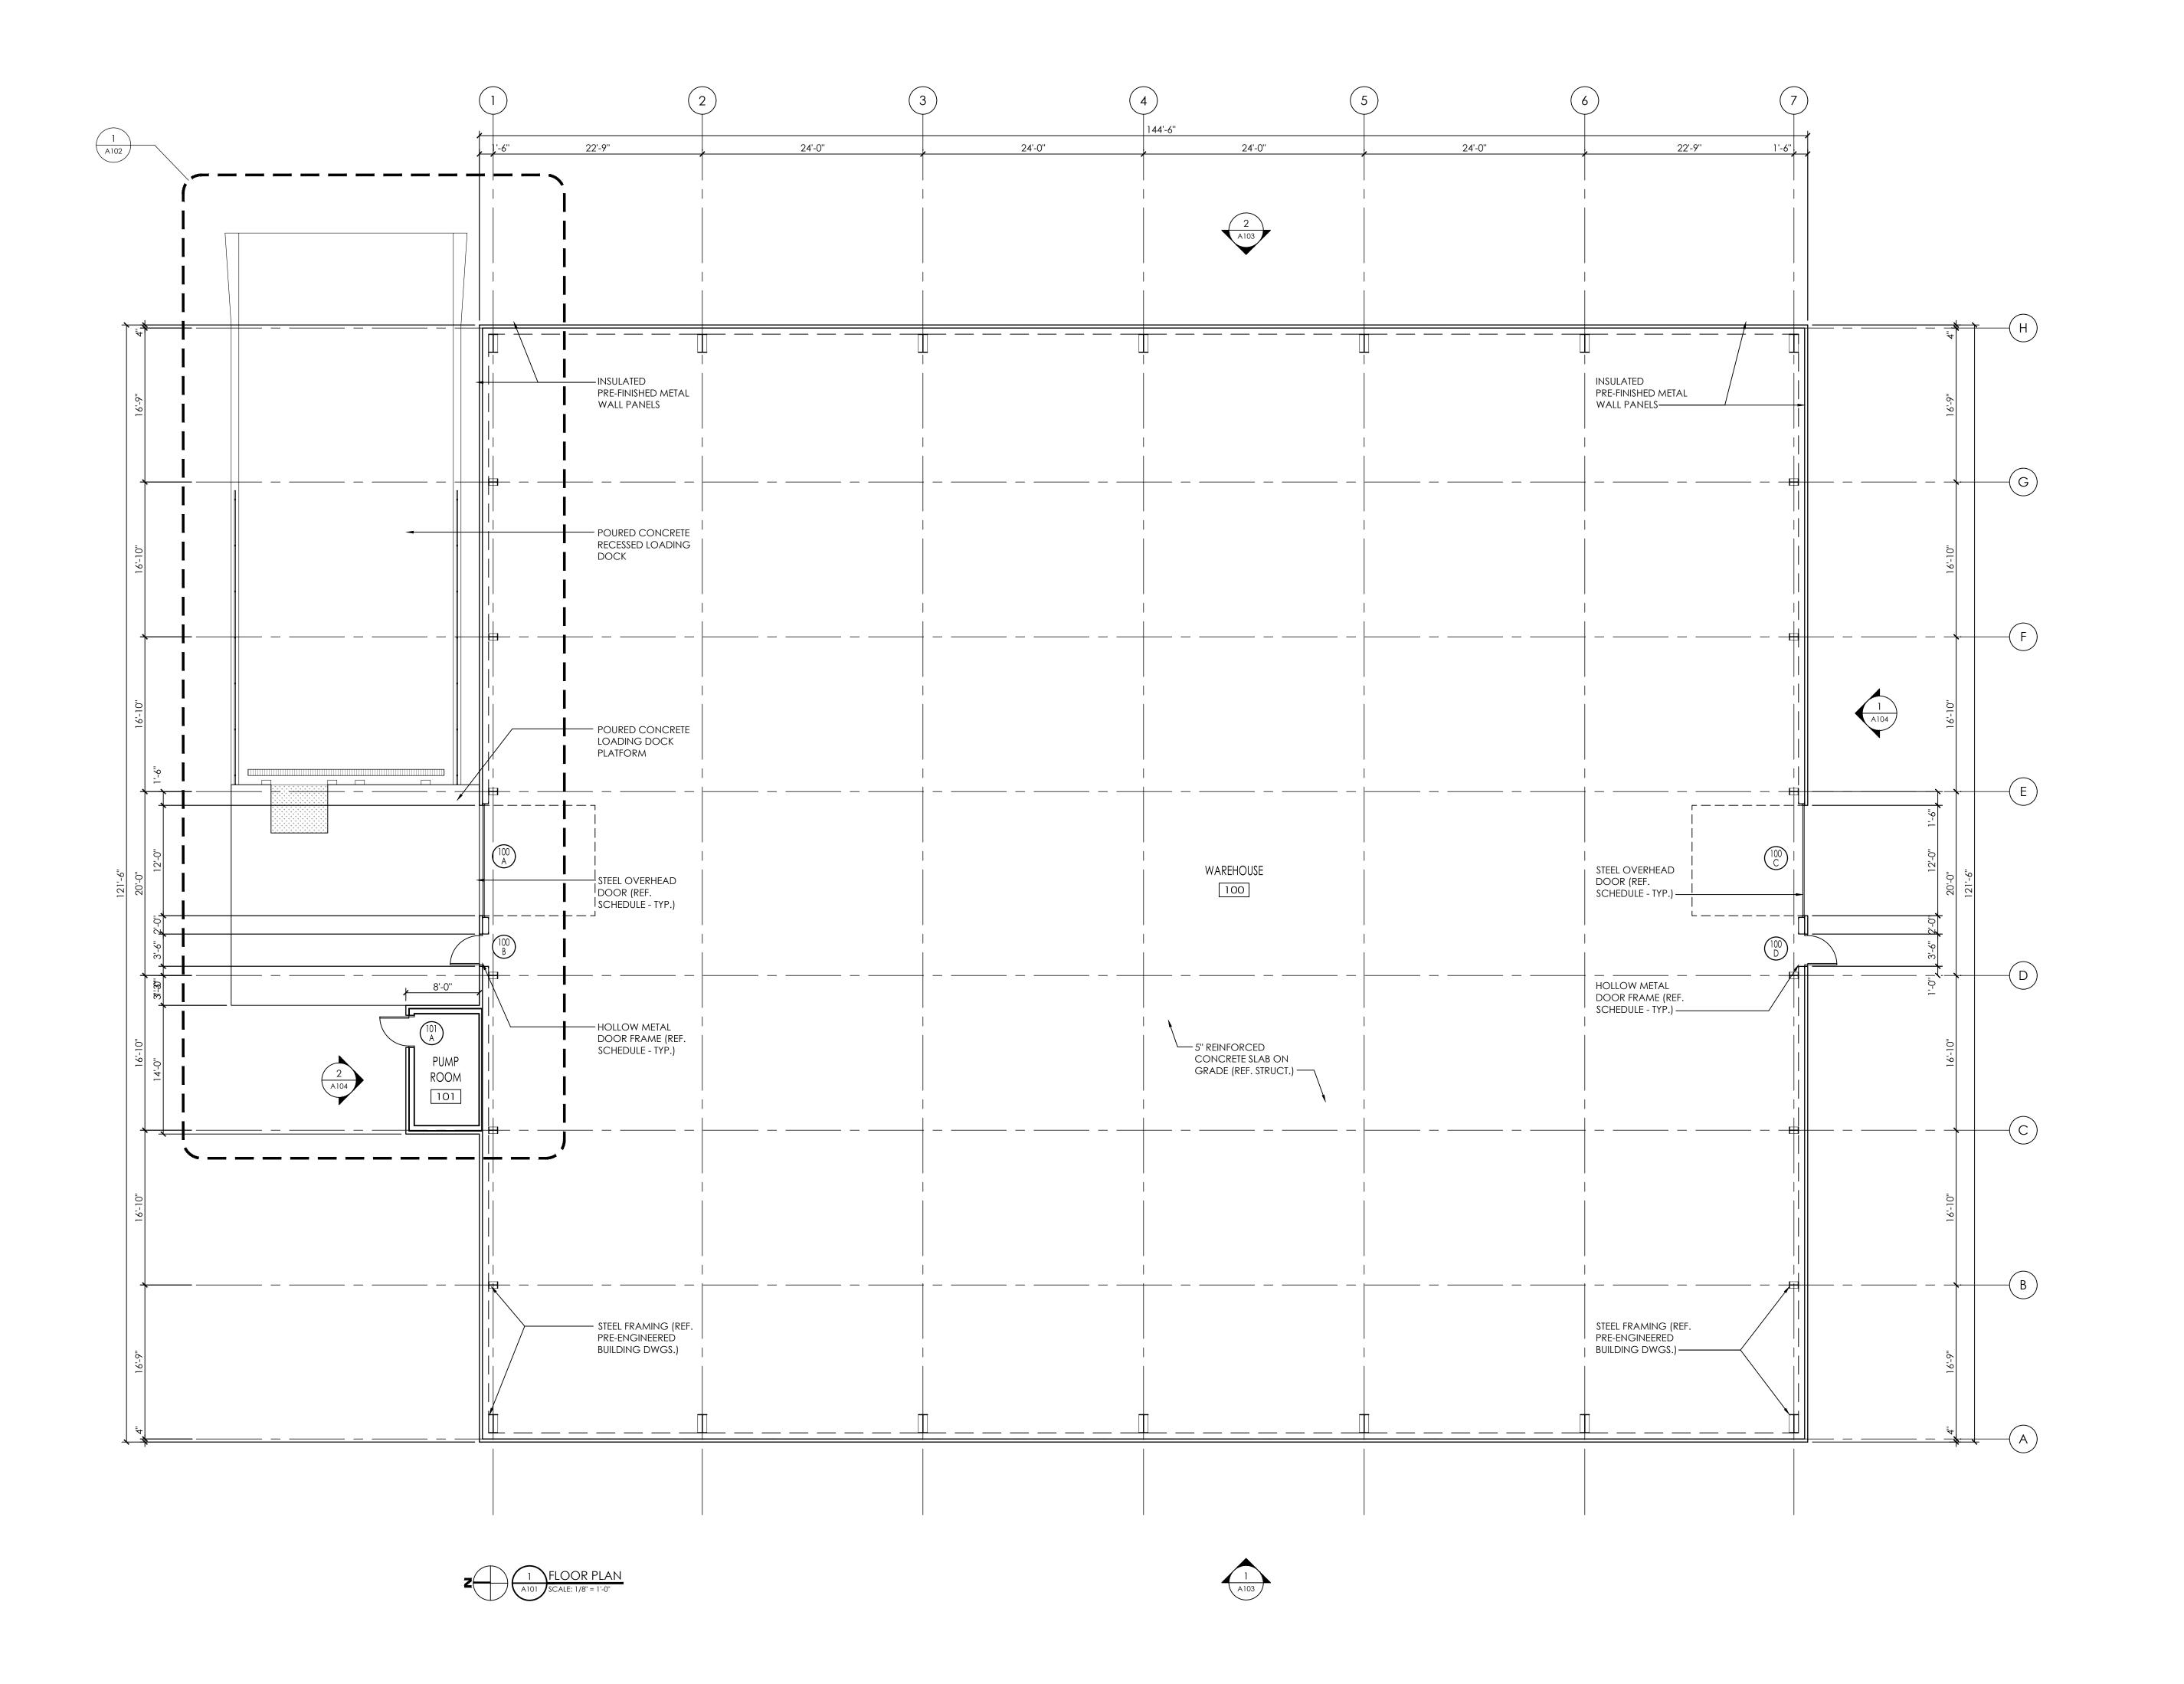

| ı |                |
|---|----------------|
|   | PROJECT NUMBER |
|   | 2022-003       |
|   | PROJECT NAME   |

U-HAUL OF WEST OAKVILLE -NEW WAREHOUSE

| SHEET TITLE |  |
|-------------|--|
| FLOOR PLAN  |  |
|             |  |
|             |  |
|             |  |