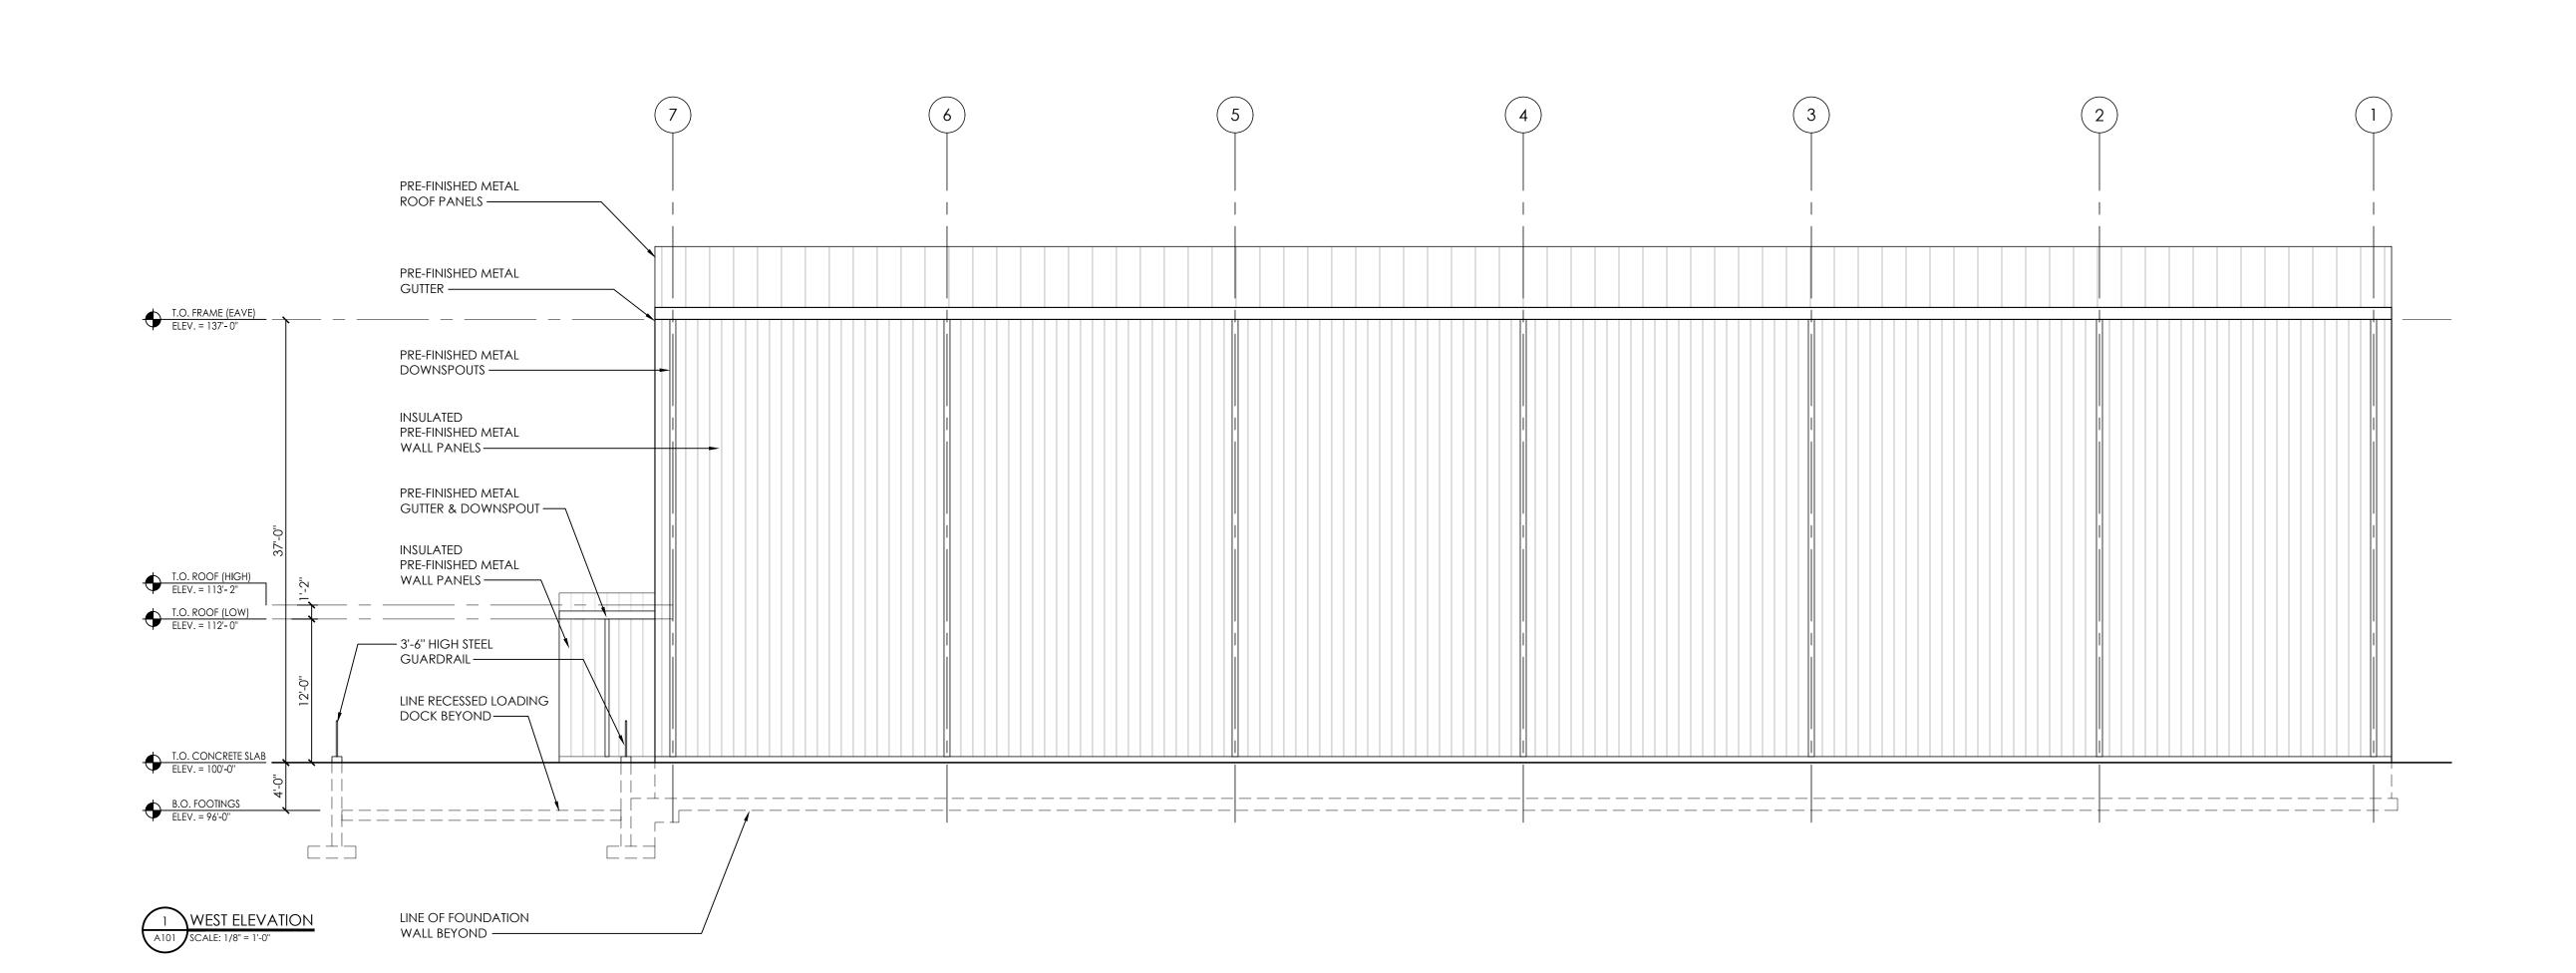

| PROJECT NUMB |
|--------------|
|              |

2022-003

PROJECT NAME

U-HAUL OF WEST OAKVILLE -NEW WAREHOUSE

CHEET

EXTERIOR ELEVATIONS

SHEET NUMBE

A104