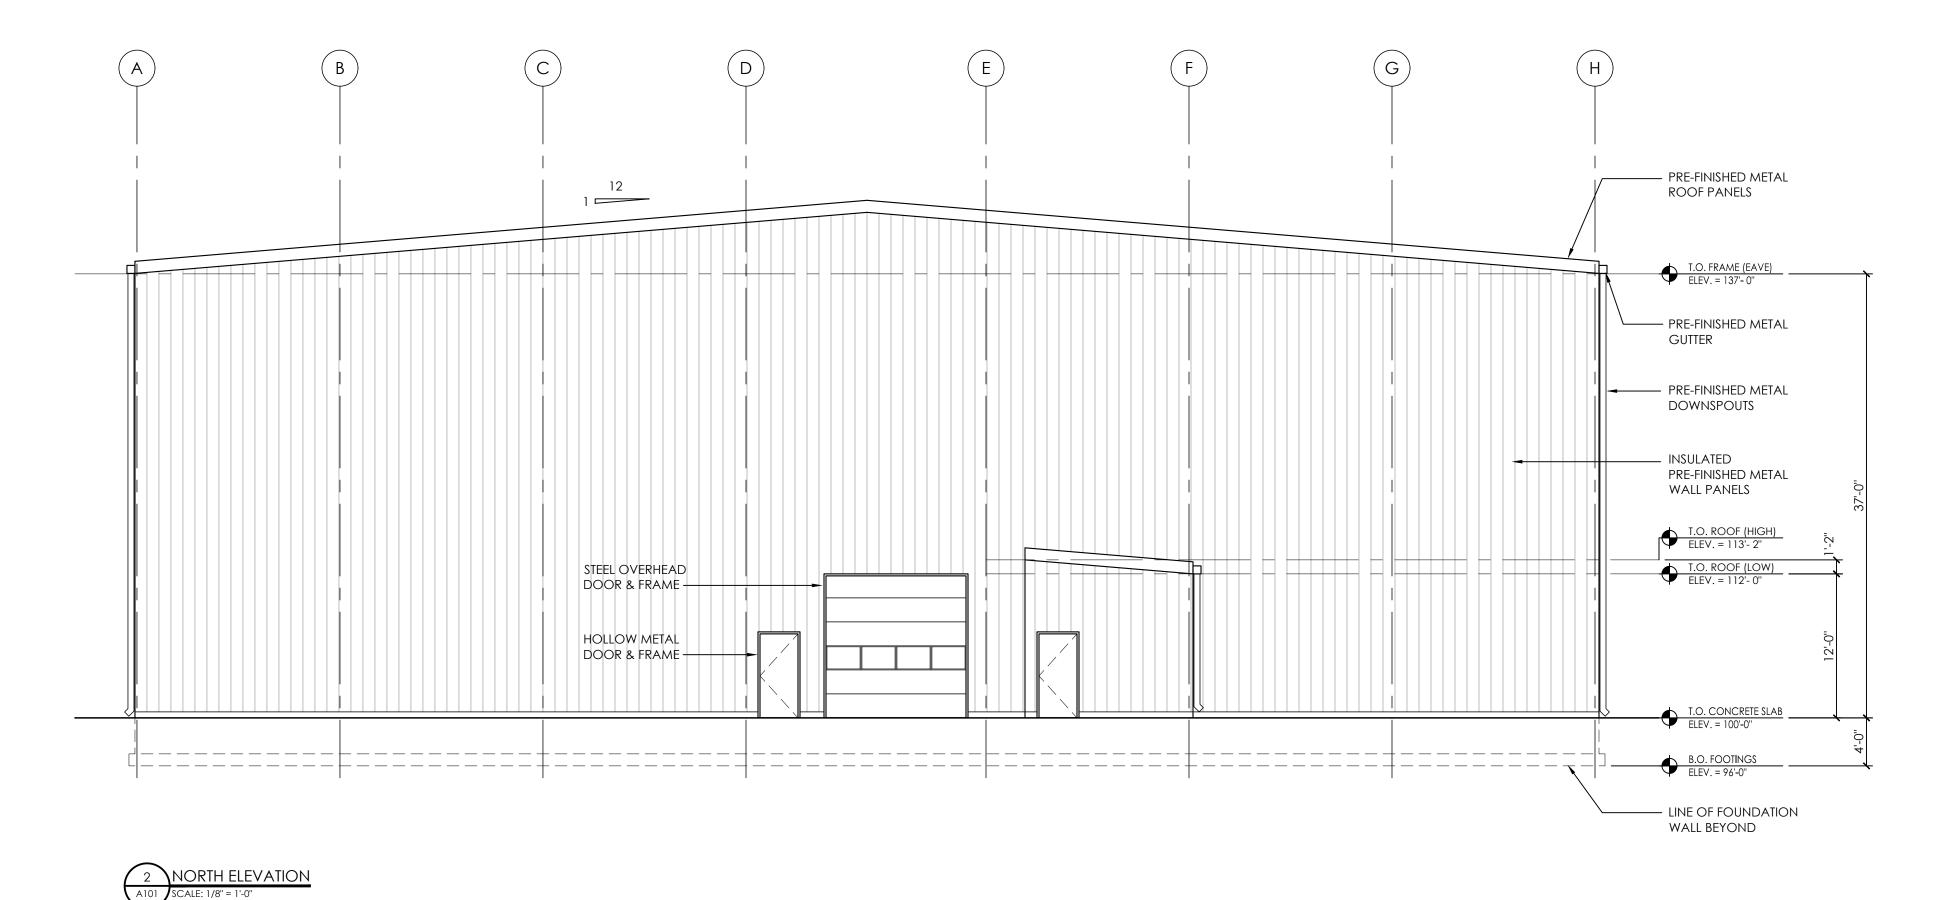

U-HAUL OF WEST OAKVILLE -NEW WAREHOUSE

| EEI IIILE |            |
|-----------|------------|
| KTERIOR   | ELEVATIONS |

011557 \ 1111 \ 1255

PROJECT NAME

A103

ARGENI ARCHITECTURE + DESIGN

| 679 GAUTHIER DRIVE  | TECUMSEH ONTARIO, CANADA | N8N 3P7 |
|---------------------|--------------------------|---------|
| PHONE: 519-257-1815 | WWW.ARGENTARCHITECTU     | JRE.CON |