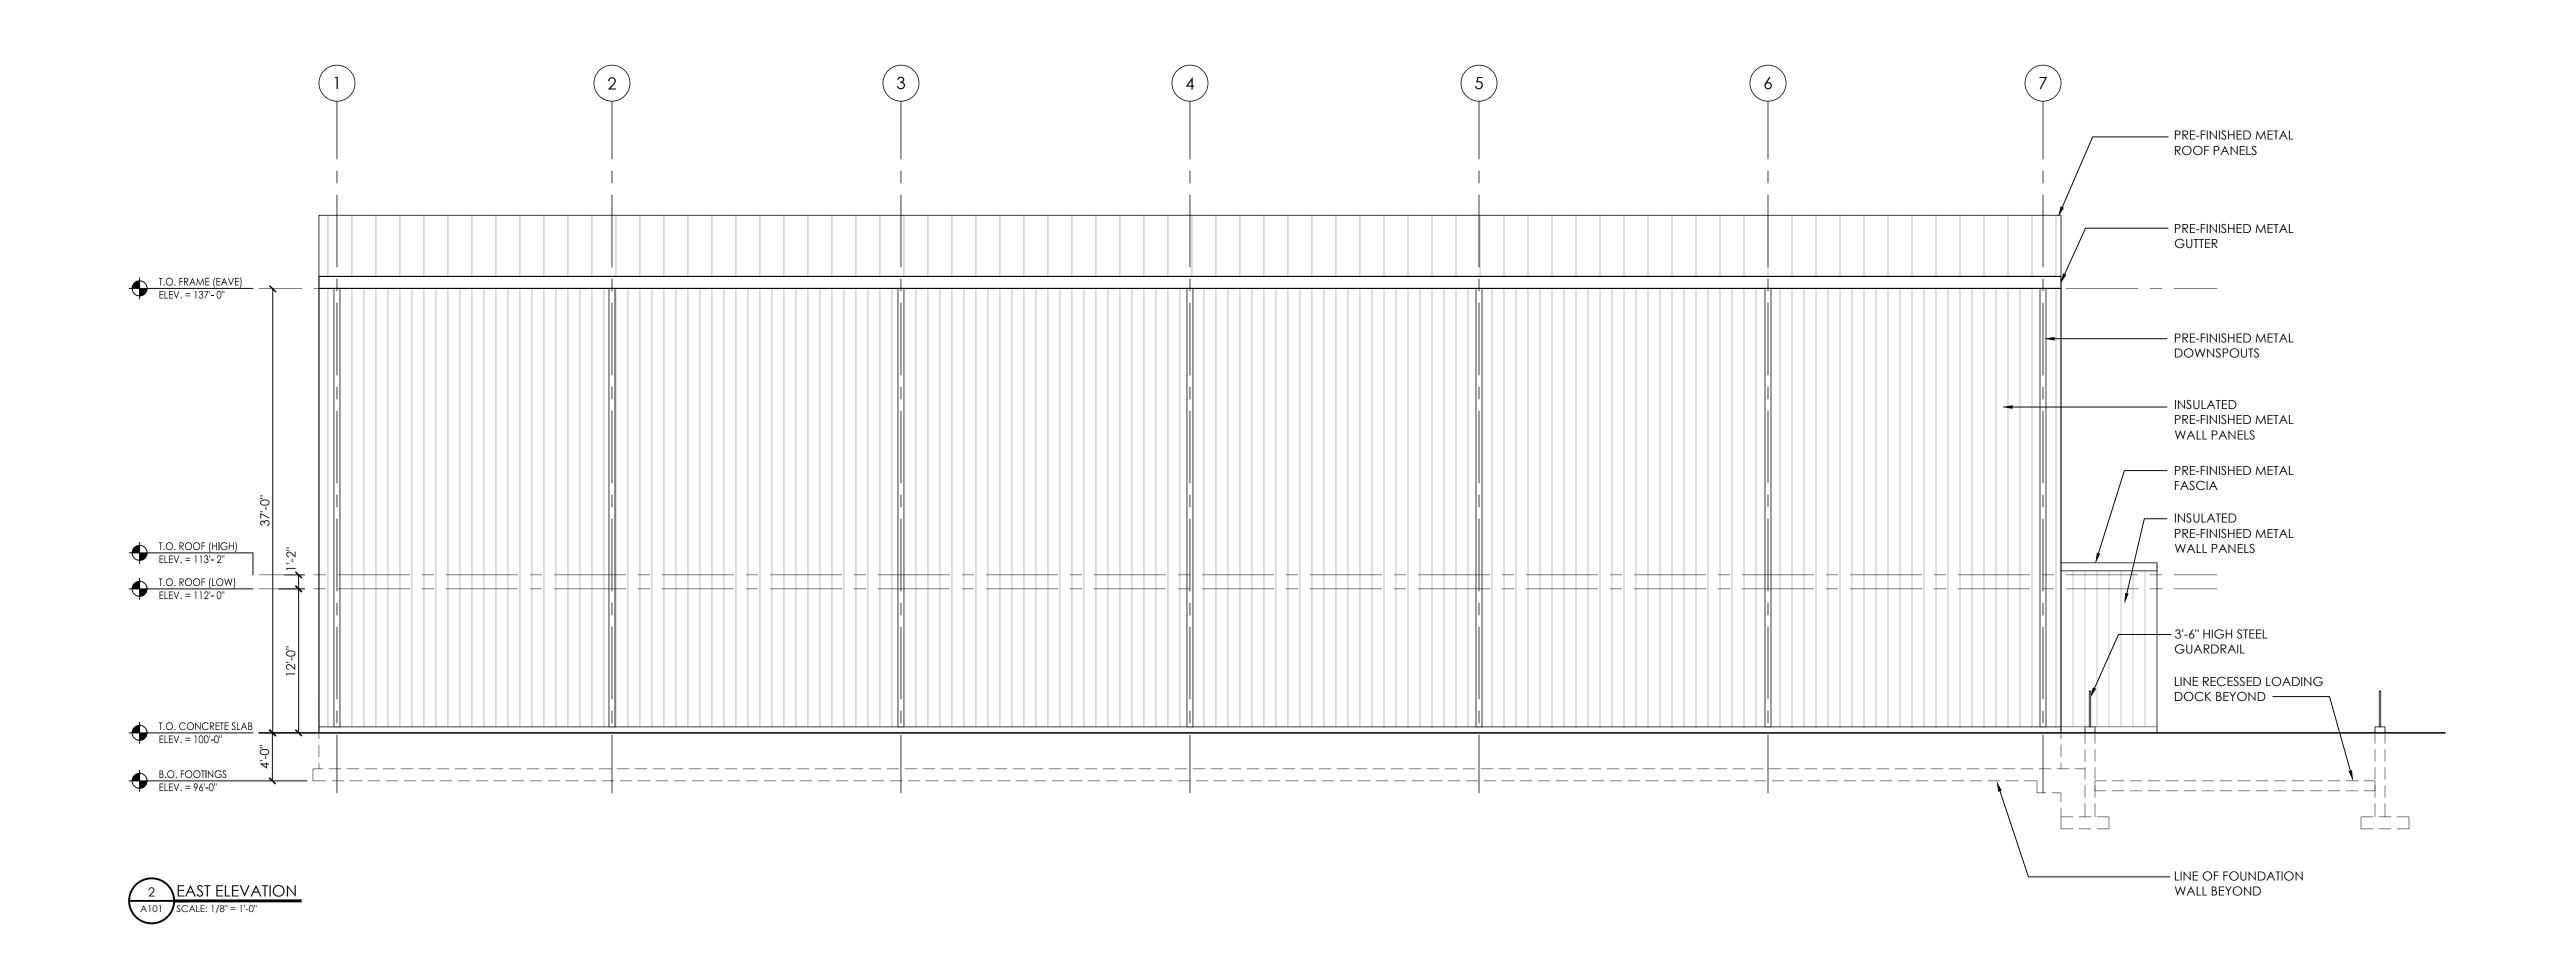

U-HAUL OF WEST OAKVILLE -NEW WAREHOUSE

| EEI IIILE |            |
|-----------|------------|
| KTERIOR   | ELEVATIONS |

011557 \ 1111 \ 1255

PROJECT NAME

A103

ARGENI ARCHITECTURE + DESIGN

| 679 GAUTHIER DRIVE  | TECUMSEH ONTARIO, CANADA | N8N 3P7 |
|---------------------|--------------------------|---------|
| PHONE: 519-257-1815 | WWW.ARGENTARCHITECTU     | JRE.CON |