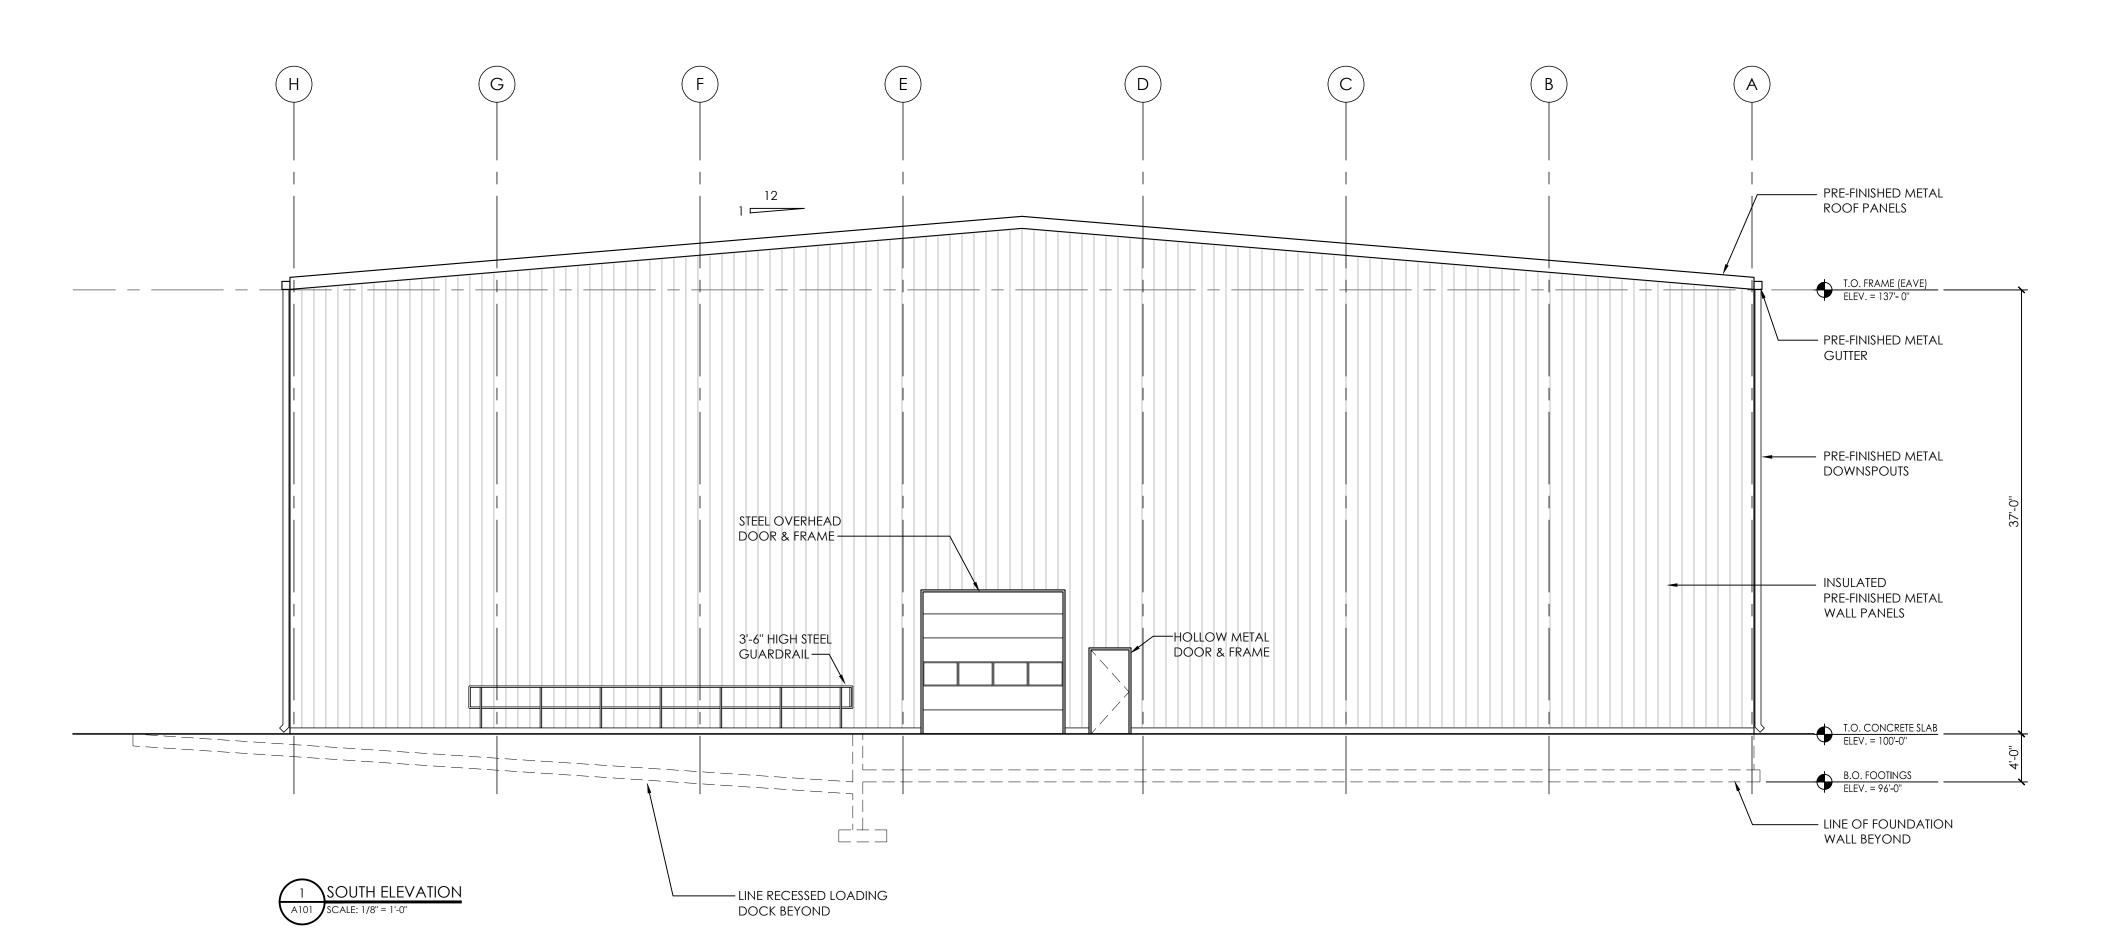

| PROJECT NUMB |
|--------------|
|              |

2022-003

PROJECT NAME

U-HAUL OF WEST OAKVILLE -NEW WAREHOUSE

CHEET

EXTERIOR ELEVATIONS

SHEET NUMBE

A104