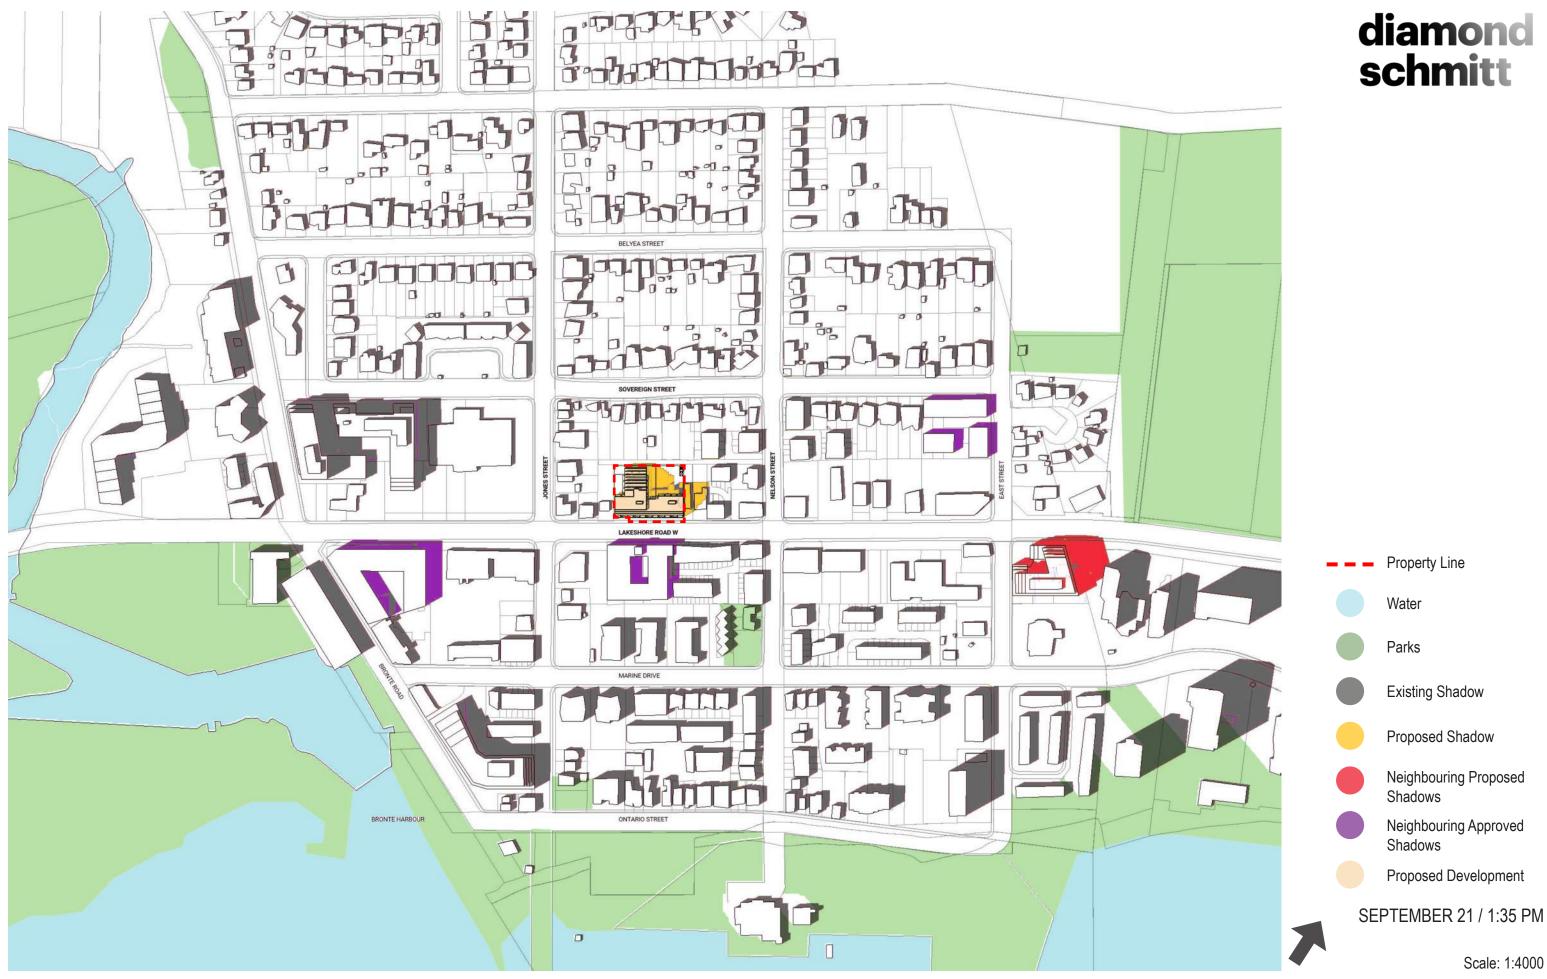

JUNE 21 / 3:08 PM

- Property Line
- Water
- Parks
- Existing Shadow
- Proposed Shadow
- Neighbouring Proposed Shadows
- Neighbouring Approved Shadows
- Proposed Development
  - JUNE 21 / 7:08 PM
    - Scale: 1:4000