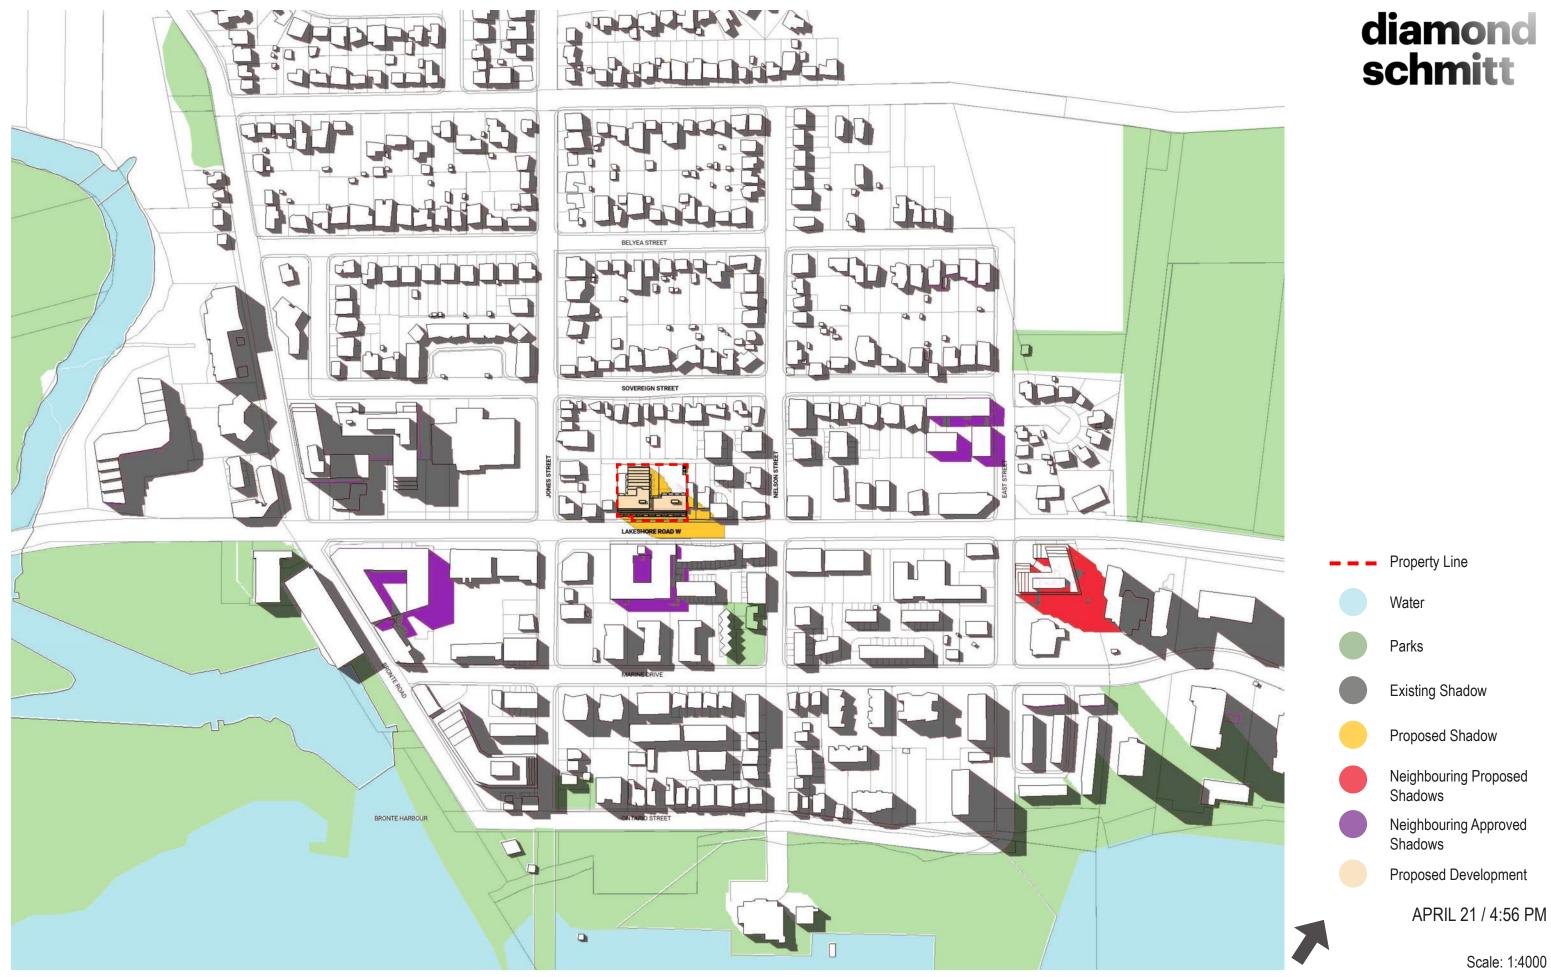

Neighbouring Proposed Shadows

Neighbouring Approved Shadows

Proposed Development

APRIL 21 / 2:56 PM

 Property Line
Water
Parks
Existing Shadow
Proposed Shadow
Neighbouring Proposed Shadows
Neighbouring Approved Shadows
Proposed Development
APRIL 21 / 6:39 PM