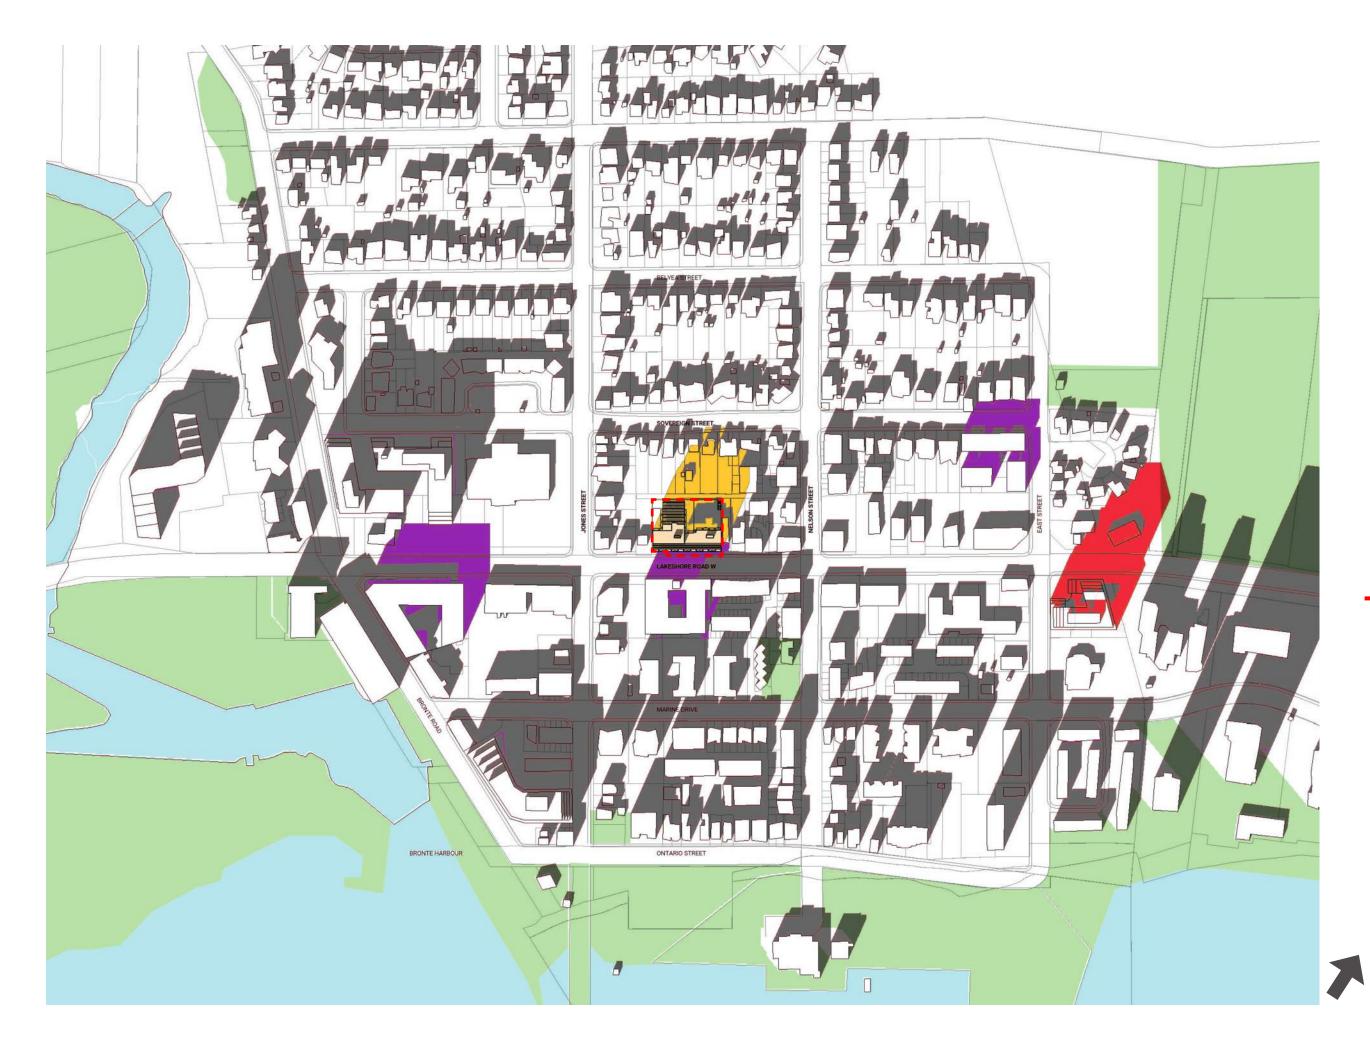

Property Line

Neighbouring Approved

Proposed Development

APRIL 21 / 1:56 PM

Property Line

Water

Existing Shadow

Proposed Shadow