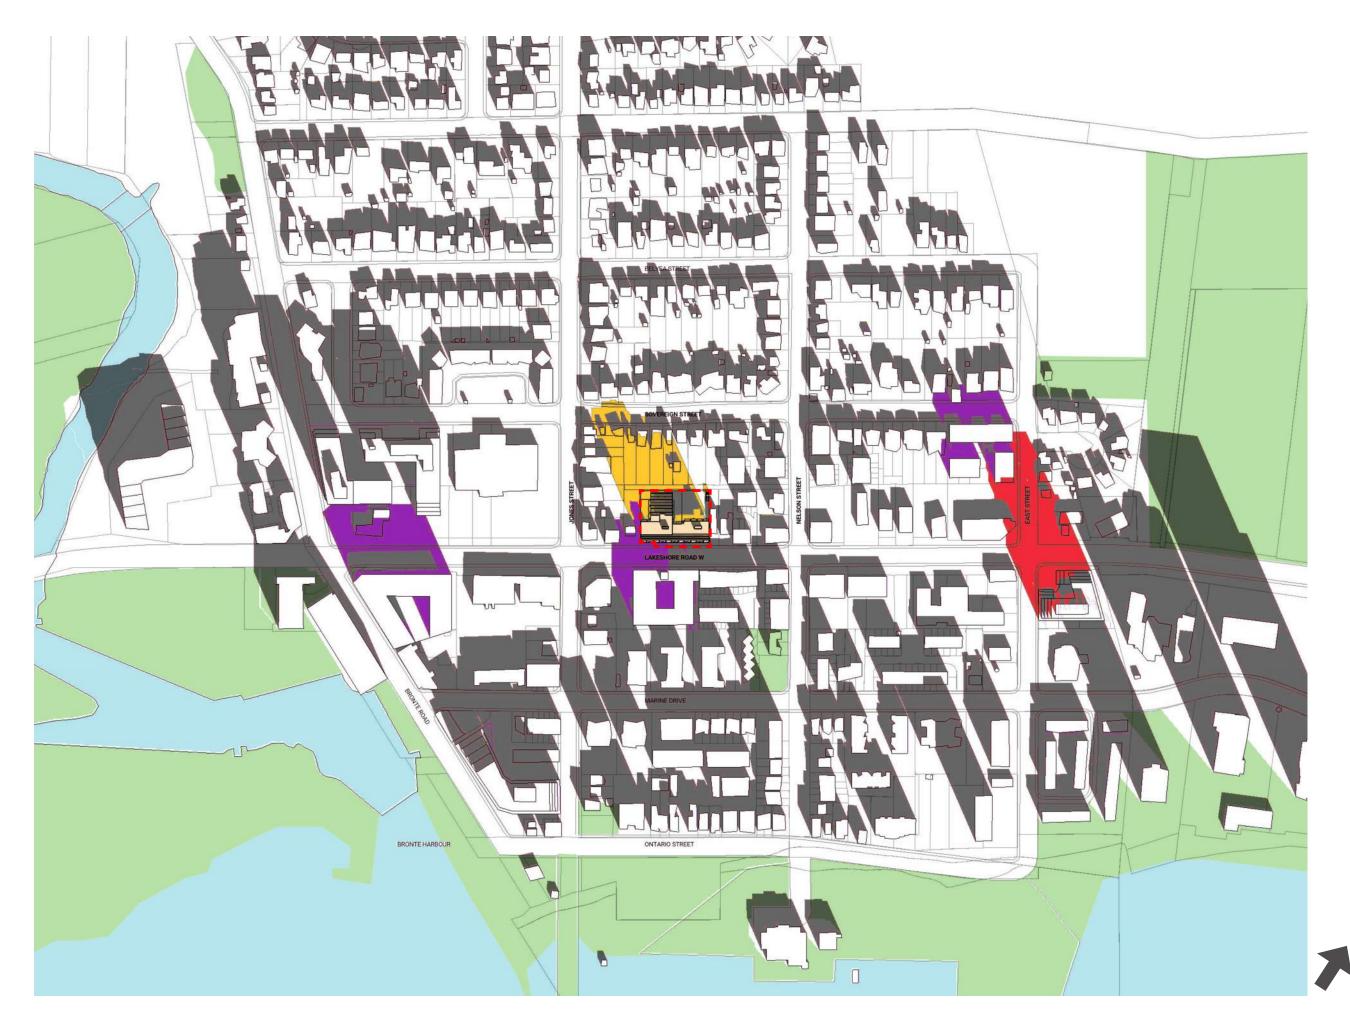

JUNE 21 / 3:08 PM

- Property Line
- Water
- Parks
- Existing Shadow
- Proposed Shadow
- Neighbouring Proposed Shadows
- Neighbouring Approved Shadows
- Proposed Development
  - JUNE 21 / 7:08 PM
    - Scale: 1:4000