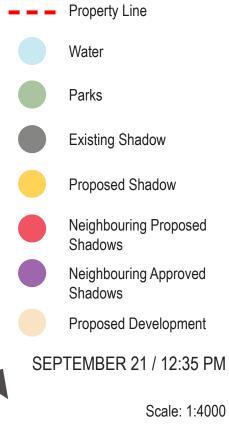

JUNE 21 / 3:08 PM

- Property Line
- Water
- Parks
- Existing Shadow
- Proposed Shadow
- Neighbouring Proposed Shadows
- Neighbouring Approved Shadows
- Proposed Development
  - JUNE 21 / 7:08 PM
    - Scale: 1:4000