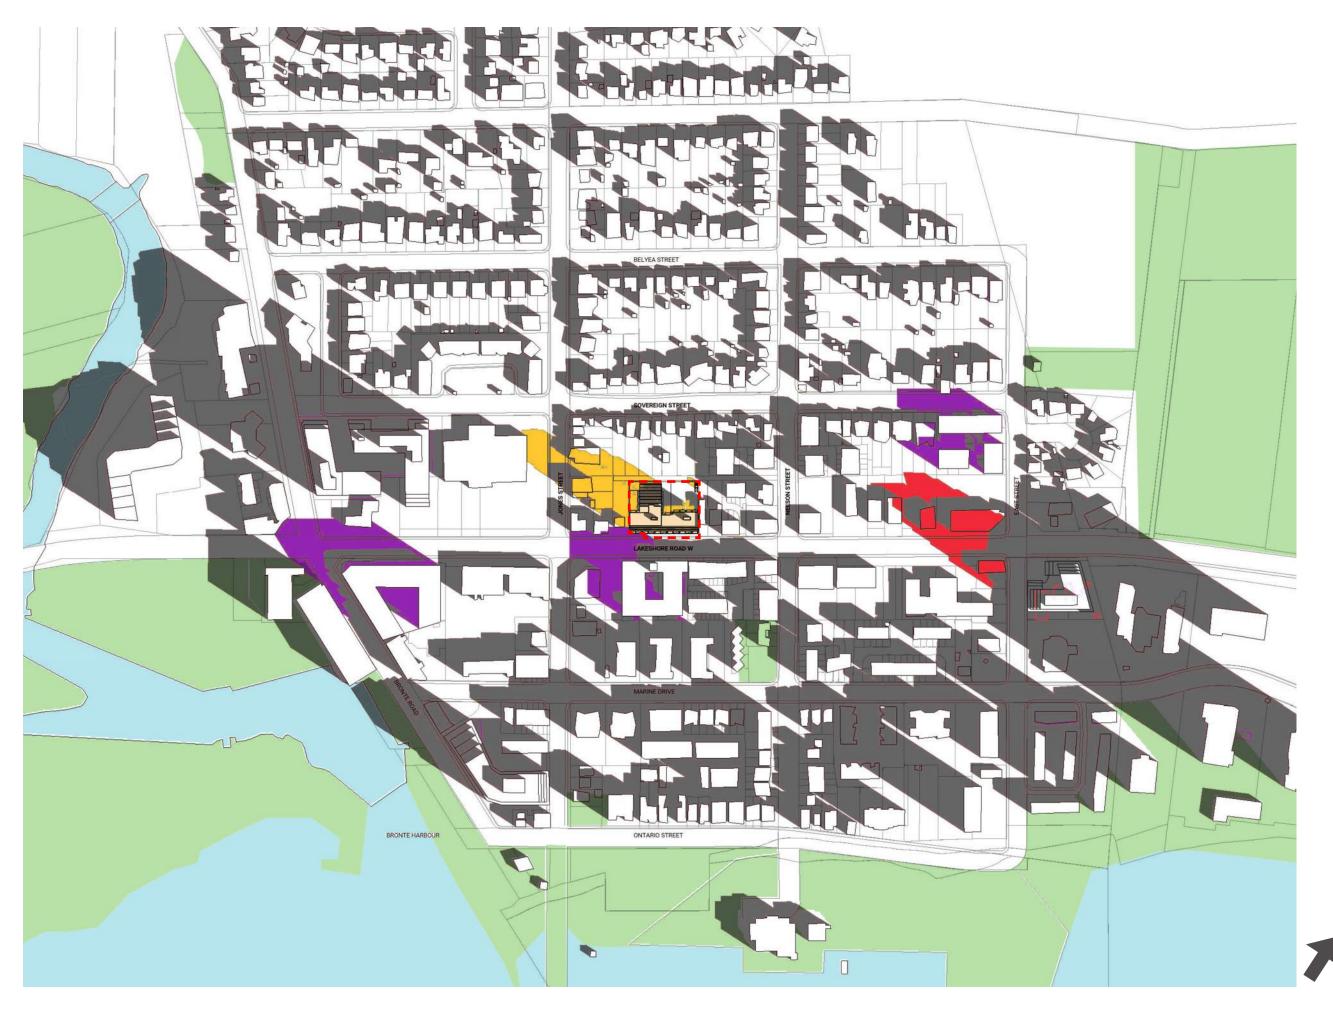

JUNE 21 / 3:08 PM

- Property Line
- Water
- Parks
- Existing Shadow
- Proposed Shadow
- Neighbouring Proposed Shadows
- Neighbouring Approved Shadows
- Proposed Development
  - JUNE 21 / 7:08 PM
    - Scale: 1:4000