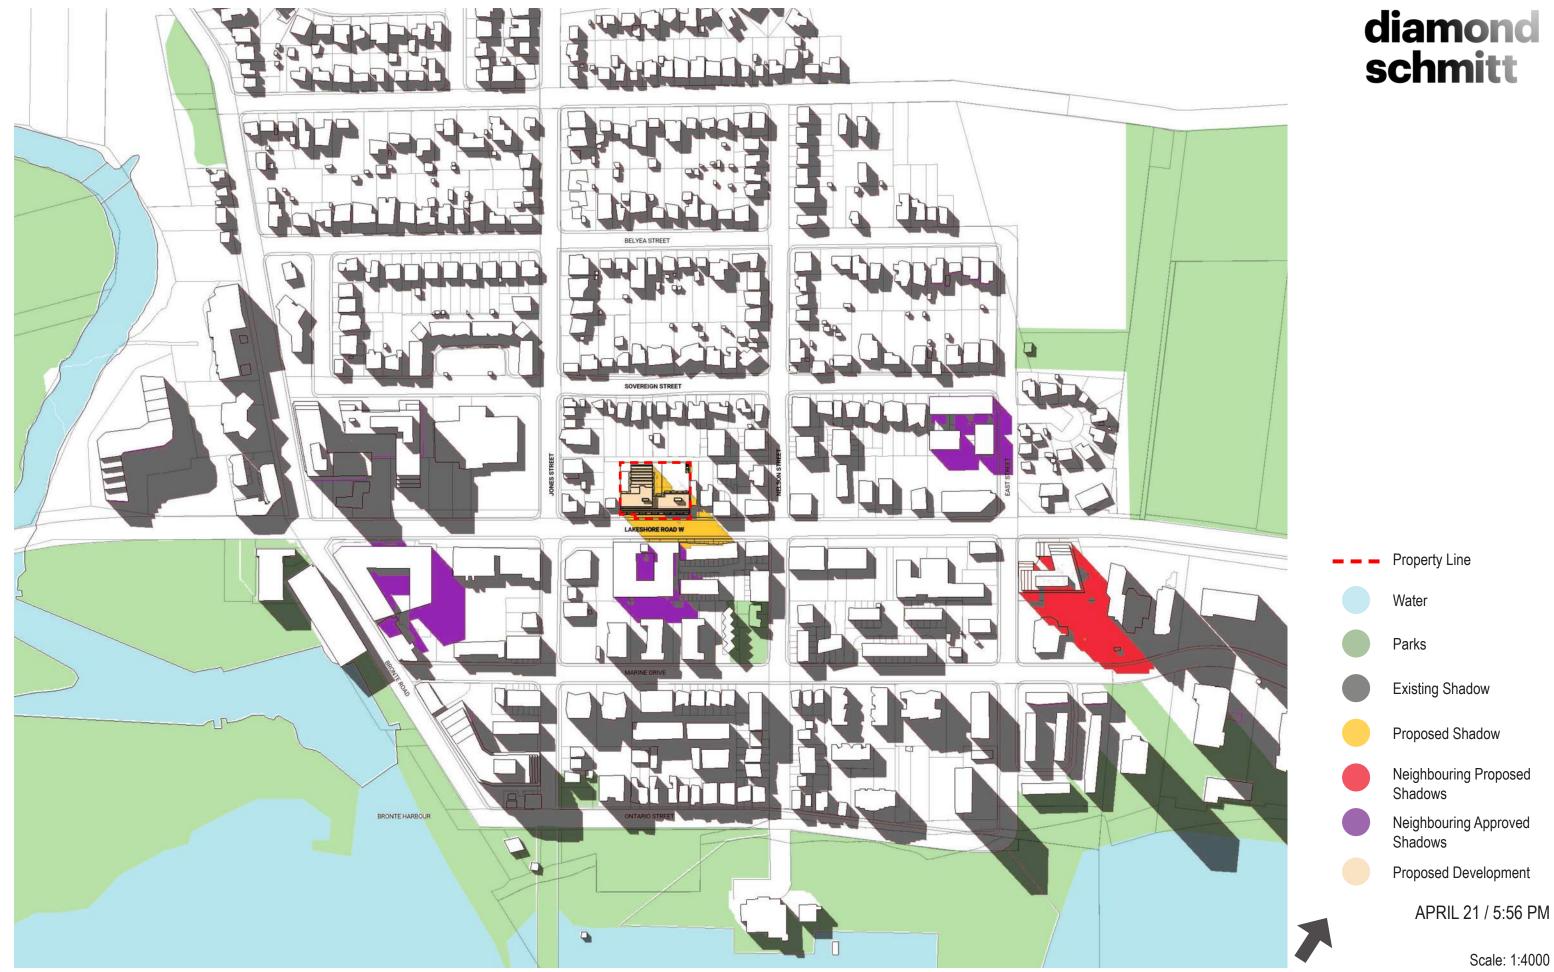

Neighbouring Proposed Shadows

Neighbouring Approved Shadows

Proposed Development

APRIL 21 / 2:56 PM

 Property Line
Water
Parks
Existing Shadow
Proposed Shadow
Neighbouring Proposed Shadows
Neighbouring Approved Shadows
Proposed Development
APRIL 21 / 6:39 PM