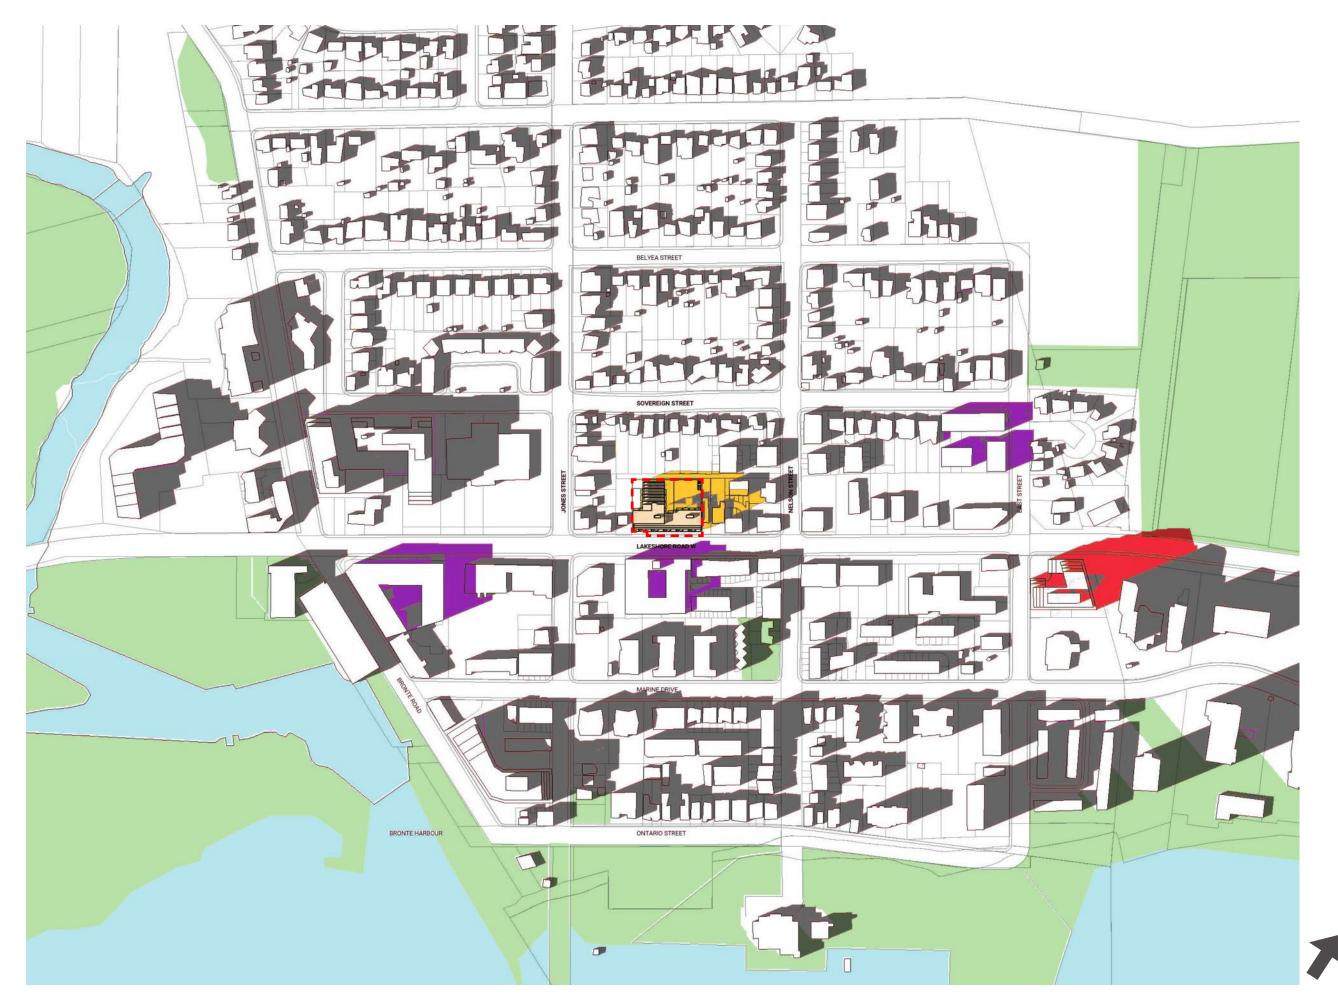

Property Line

Neighbouring Approved

Proposed Development

APRIL 21 / 1:56 PM

Property Line

Water

Existing Shadow

Proposed Shadow