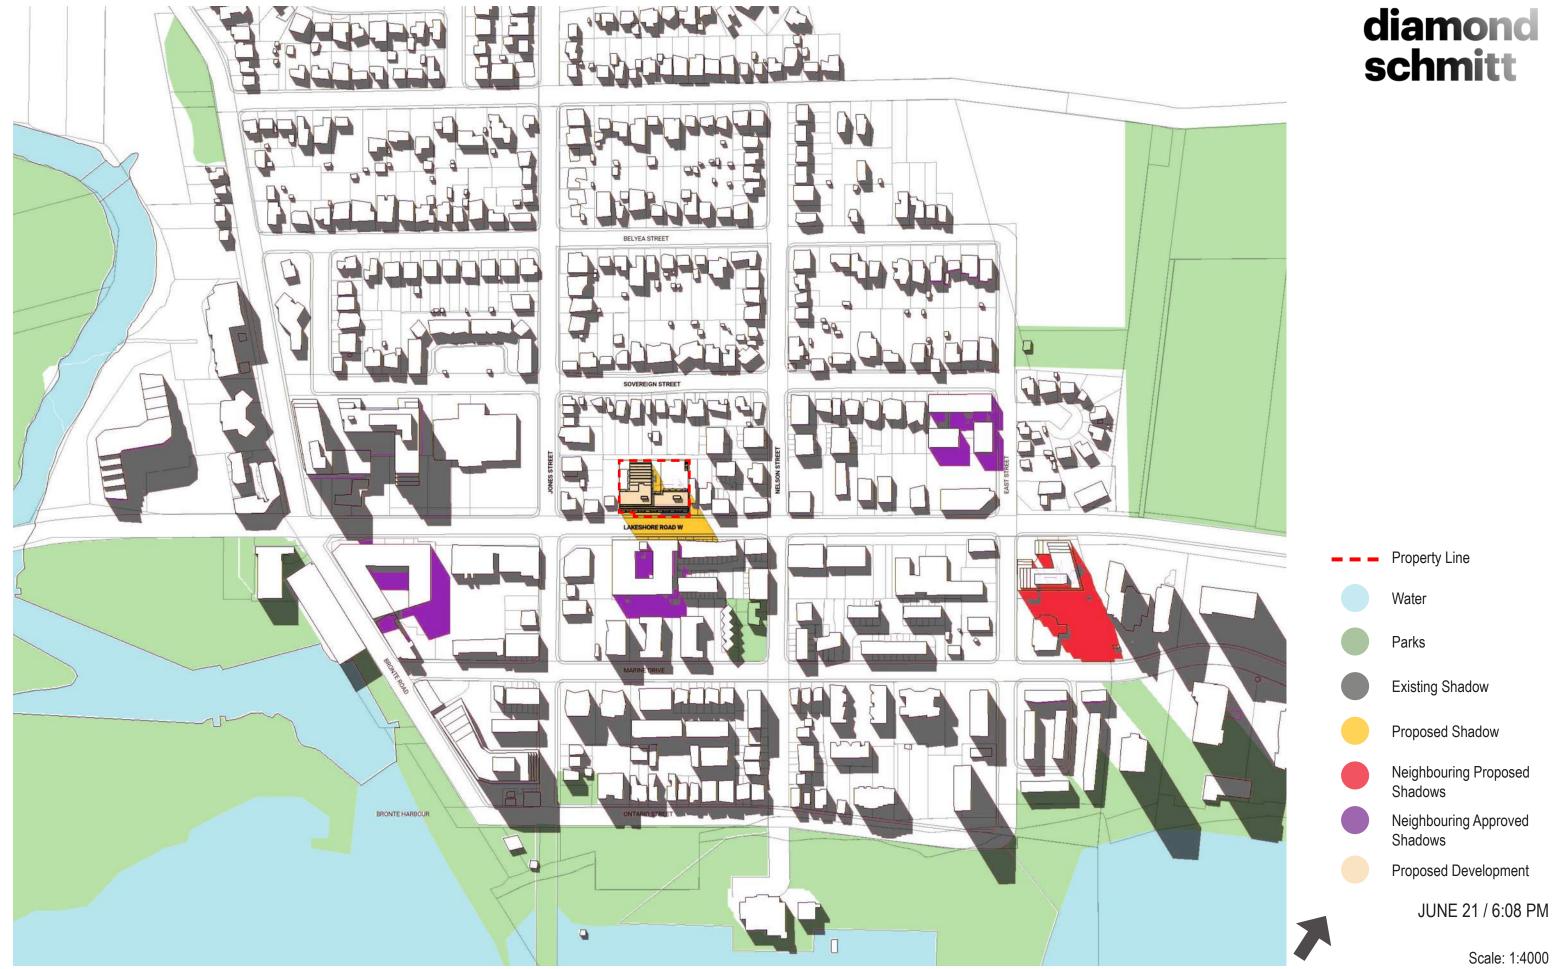

JUNE 21 / 3:08 PM

- Property Line
- Water
- Parks
- Existing Shadow
- Proposed Shadow
- Neighbouring Proposed Shadows
- Neighbouring Approved Shadows
- Proposed Development
  - JUNE 21 / 7:08 PM
    - Scale: 1:4000