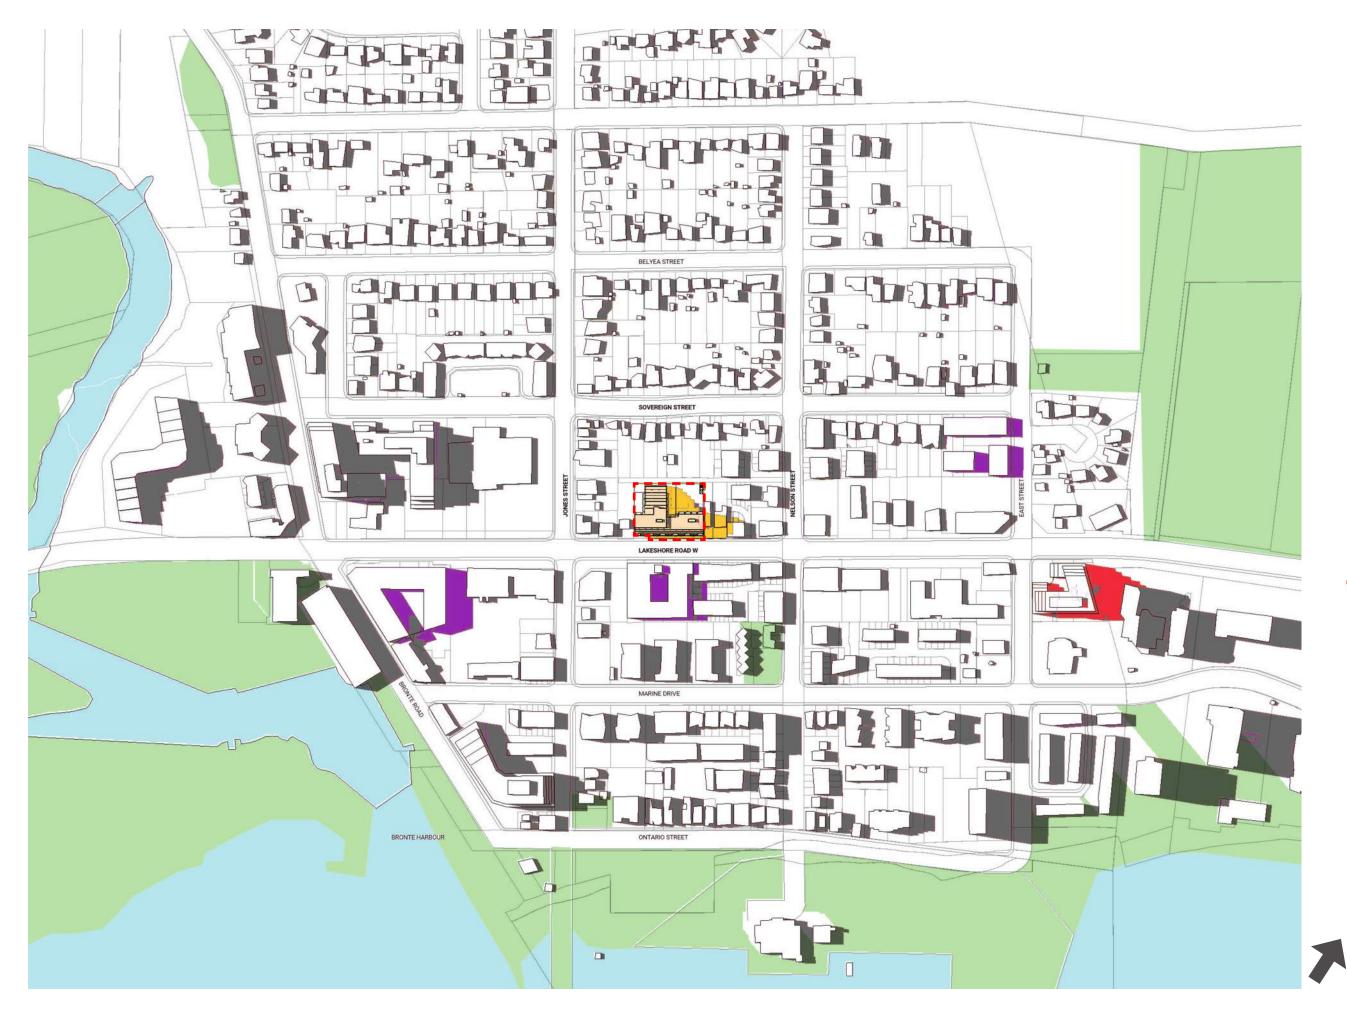

JUNE 21 / 3:08 PM

- Property Line
- Water
- Parks
- Existing Shadow
- Proposed Shadow
- Neighbouring Proposed Shadows
- Neighbouring Approved Shadows
- Proposed Development
  - JUNE 21 / 7:08 PM
    - Scale: 1:4000