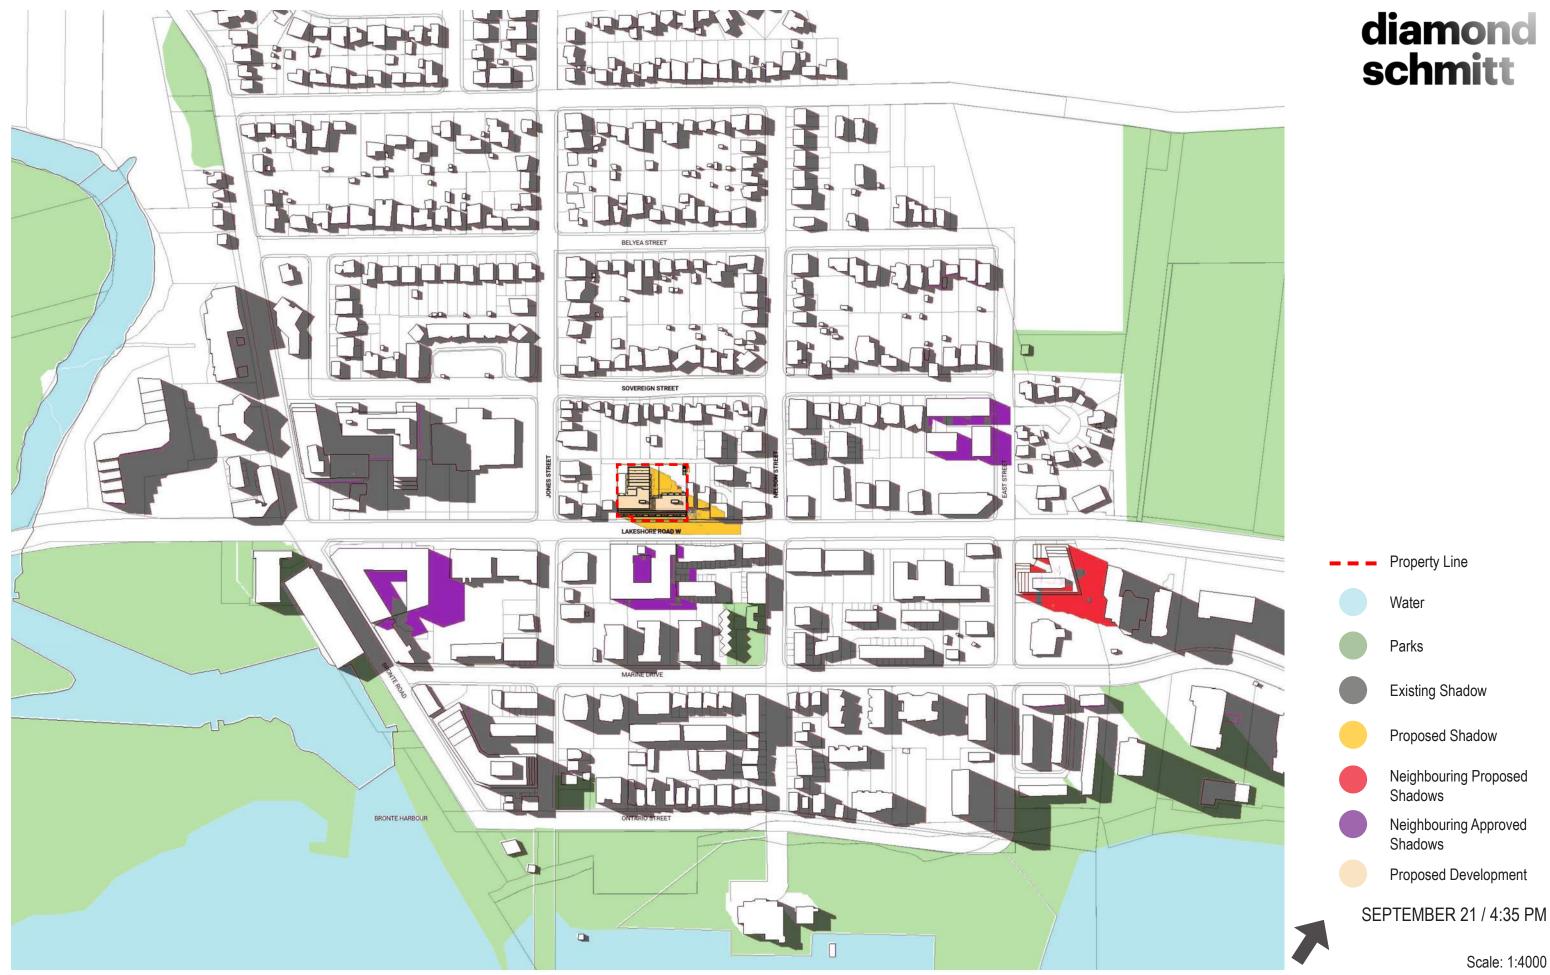

Neighbouring Proposed Shadows

Neighbouring Approved Shadows

Proposed Development

APRIL 21 / 2:56 PM

 Property Line
Water
Parks
Existing Shadow
Proposed Shadow
Neighbouring Proposed Shadows
Neighbouring Approved Shadows
Proposed Development
APRIL 21 / 6:39 PM