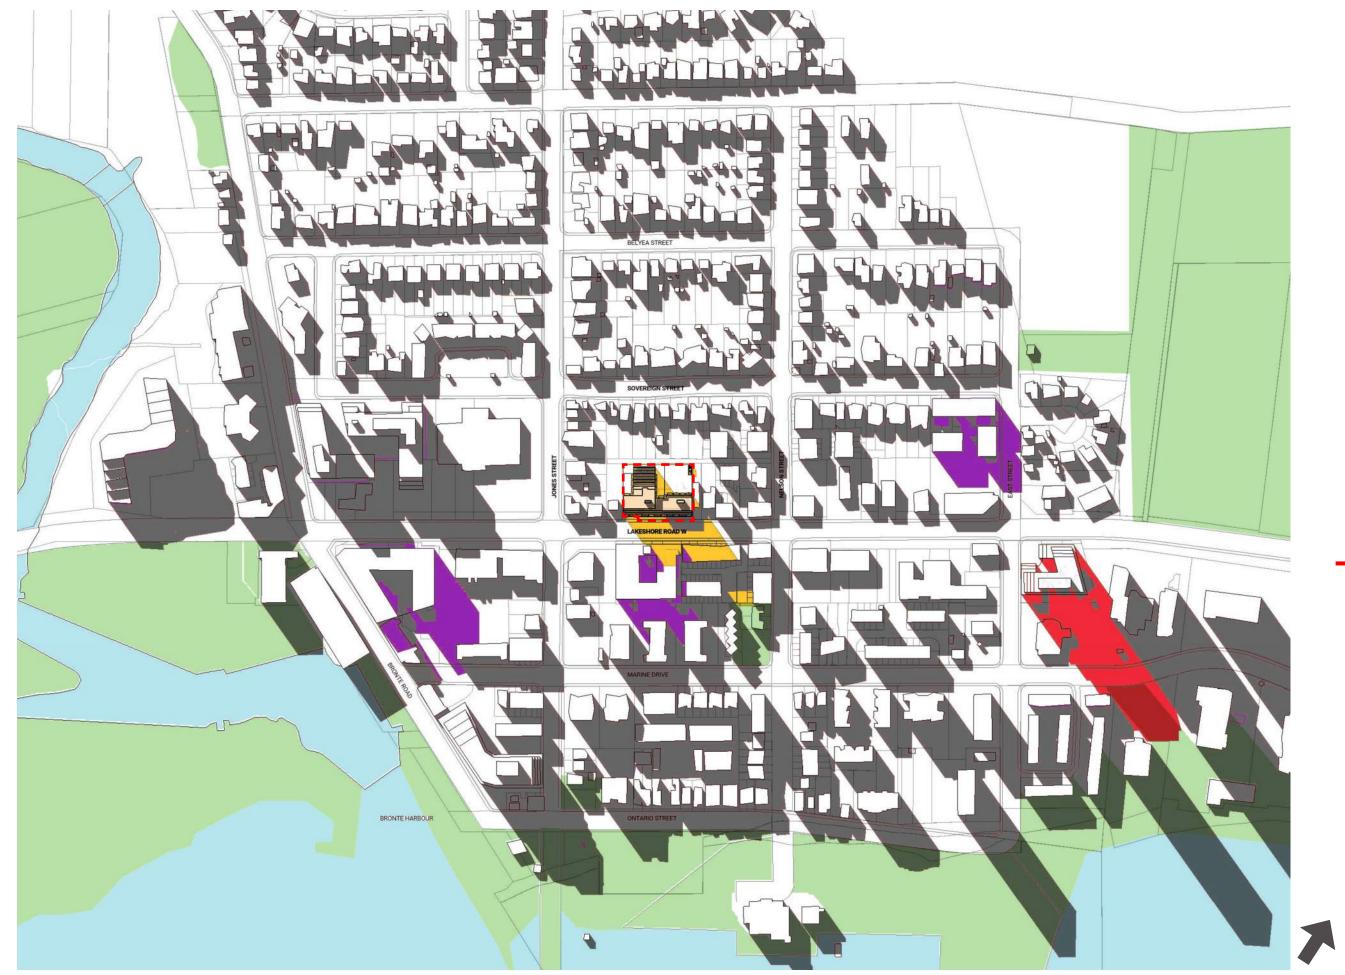

Neighbouring Proposed Shadows

Neighbouring Approved Shadows

Proposed Development

APRIL 21 / 2:56 PM

 Property Line
Water
Parks
Existing Shadow
Proposed Shadow
Neighbouring Proposed Shadows
Neighbouring Approved Shadows
Proposed Development
APRIL 21 / 6:39 PM