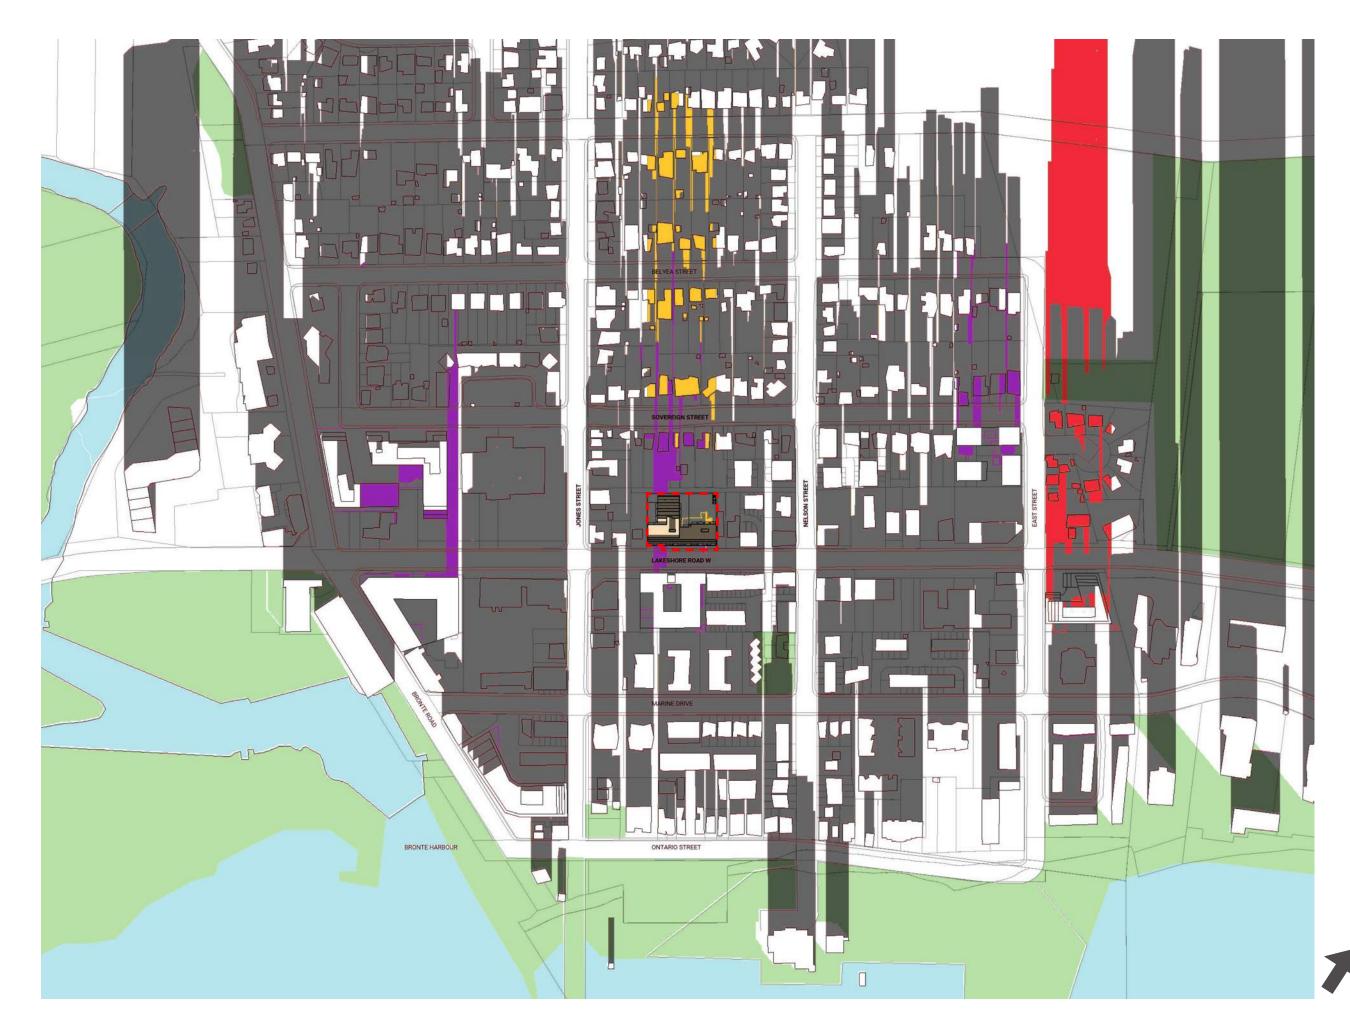

JUNE 21 / 3:08 PM

- Property Line
- Water
- Parks
- Existing Shadow
- Proposed Shadow
- Neighbouring Proposed Shadows
- Neighbouring Approved Shadows
- Proposed Development
  - JUNE 21 / 7:08 PM
    - Scale: 1:4000