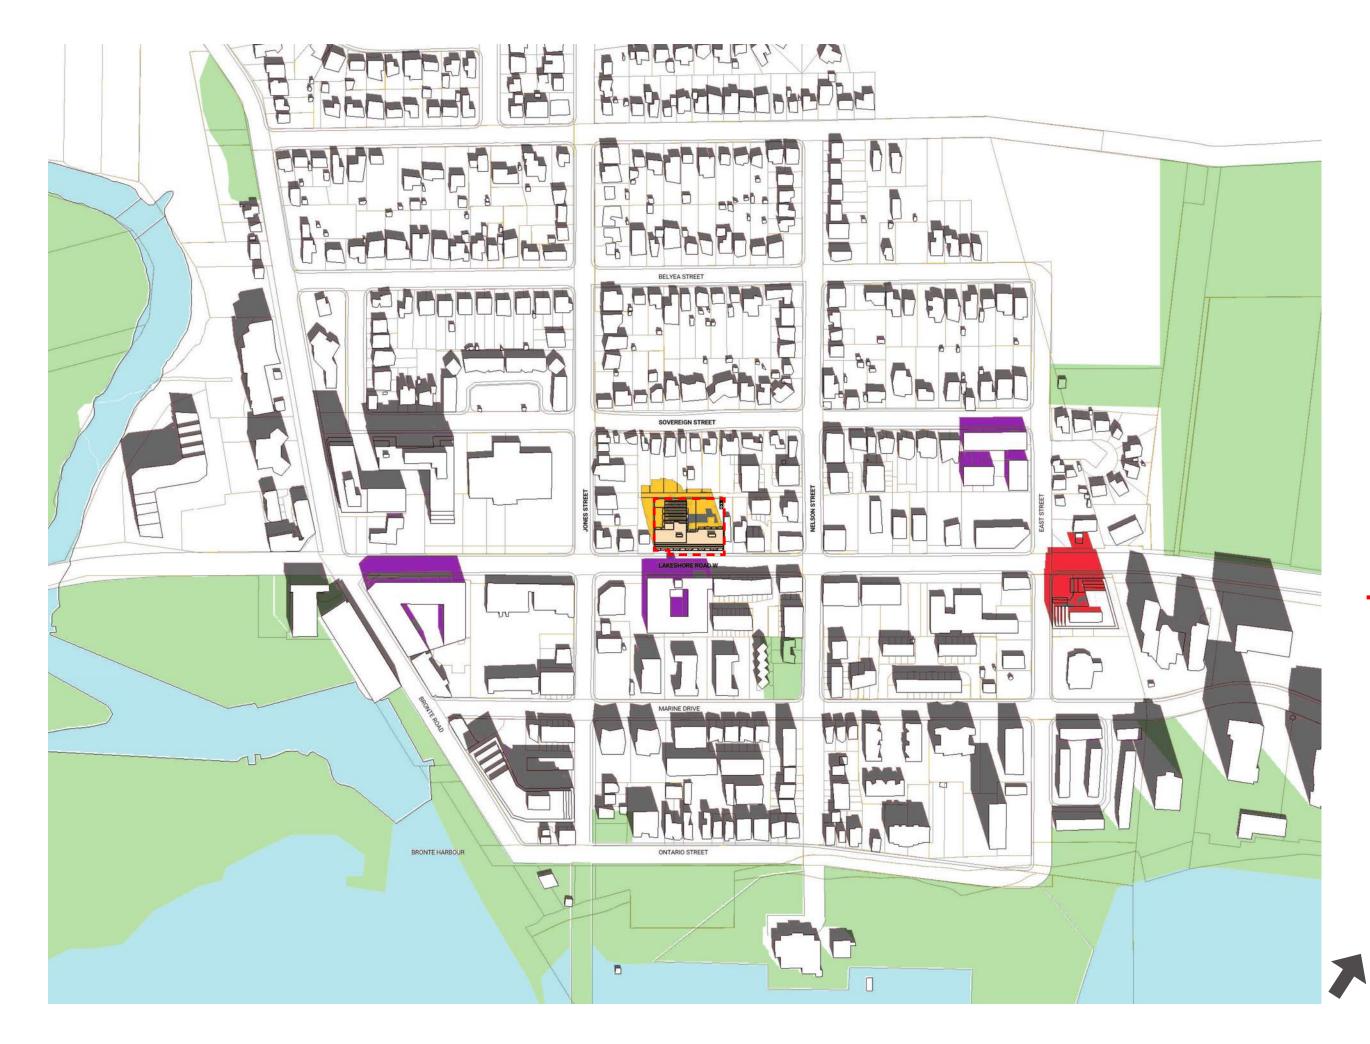

### 2365-2377 Lakeshore Rd W Shadow Study

31 March 2022

Property Line

Proposed Development

APRIL 21 / 7:56 AM

Property Line

Proposed Development

APRIL 21 / 8:56 AM