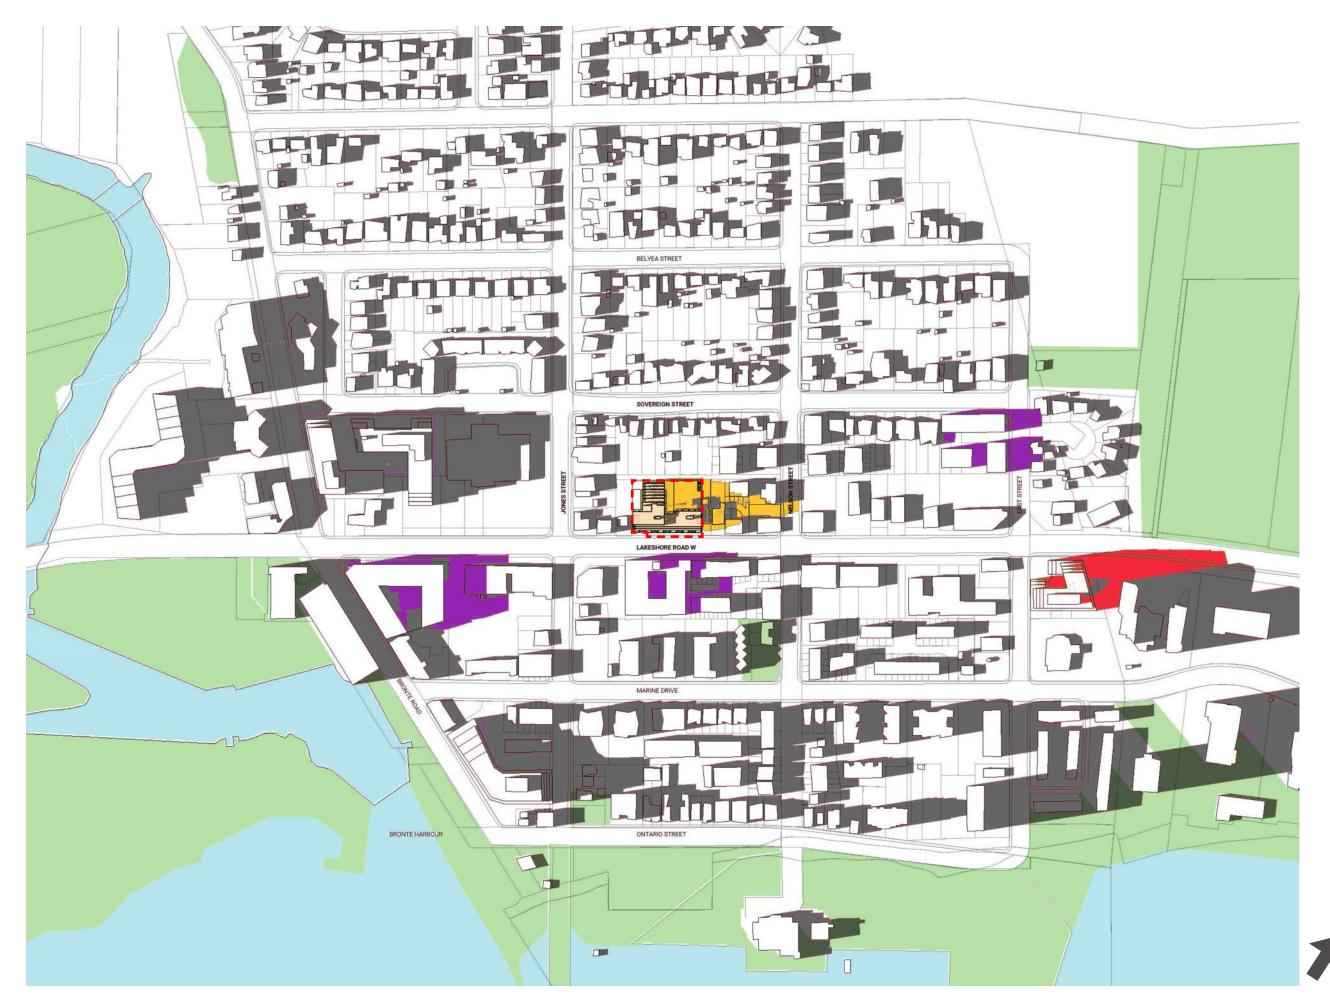

Property Line

Neighbouring Approved

Proposed Development

APRIL 21 / 1:56 PM

Property Line

Water

Existing Shadow

Proposed Shadow