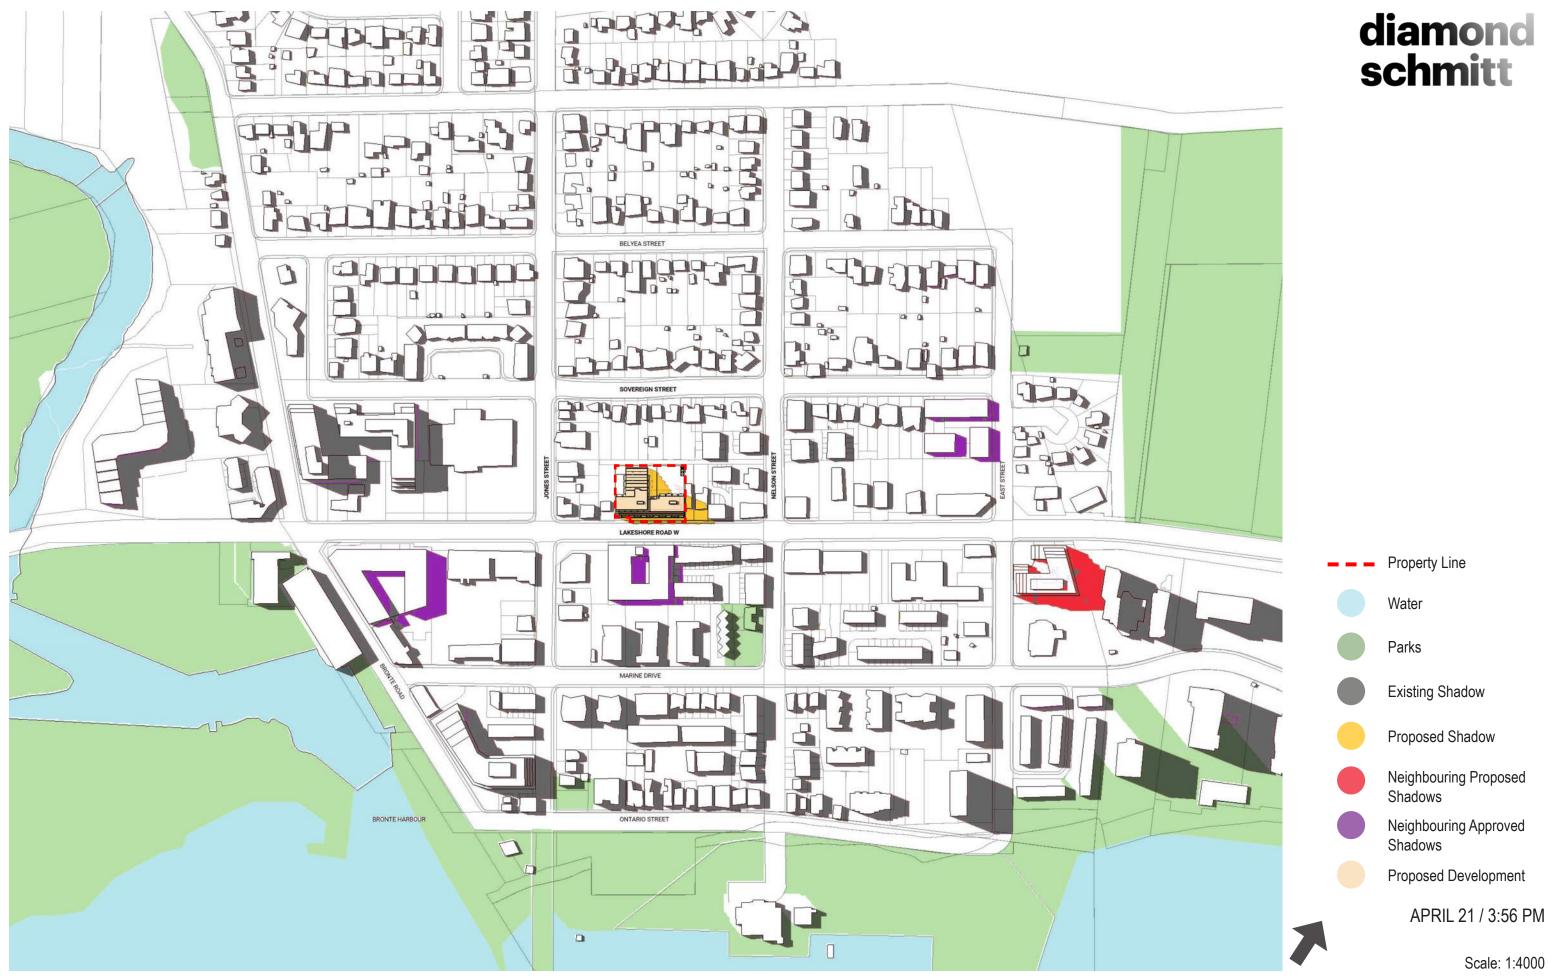

Neighbouring Proposed Shadows

Neighbouring Approved Shadows

Proposed Development

APRIL 21 / 2:56 PM

 Property Line
Water
Parks
Existing Shadow
Proposed Shadow
Neighbouring Proposed Shadows
Neighbouring Approved Shadows
Proposed Development
APRIL 21 / 6:39 PM