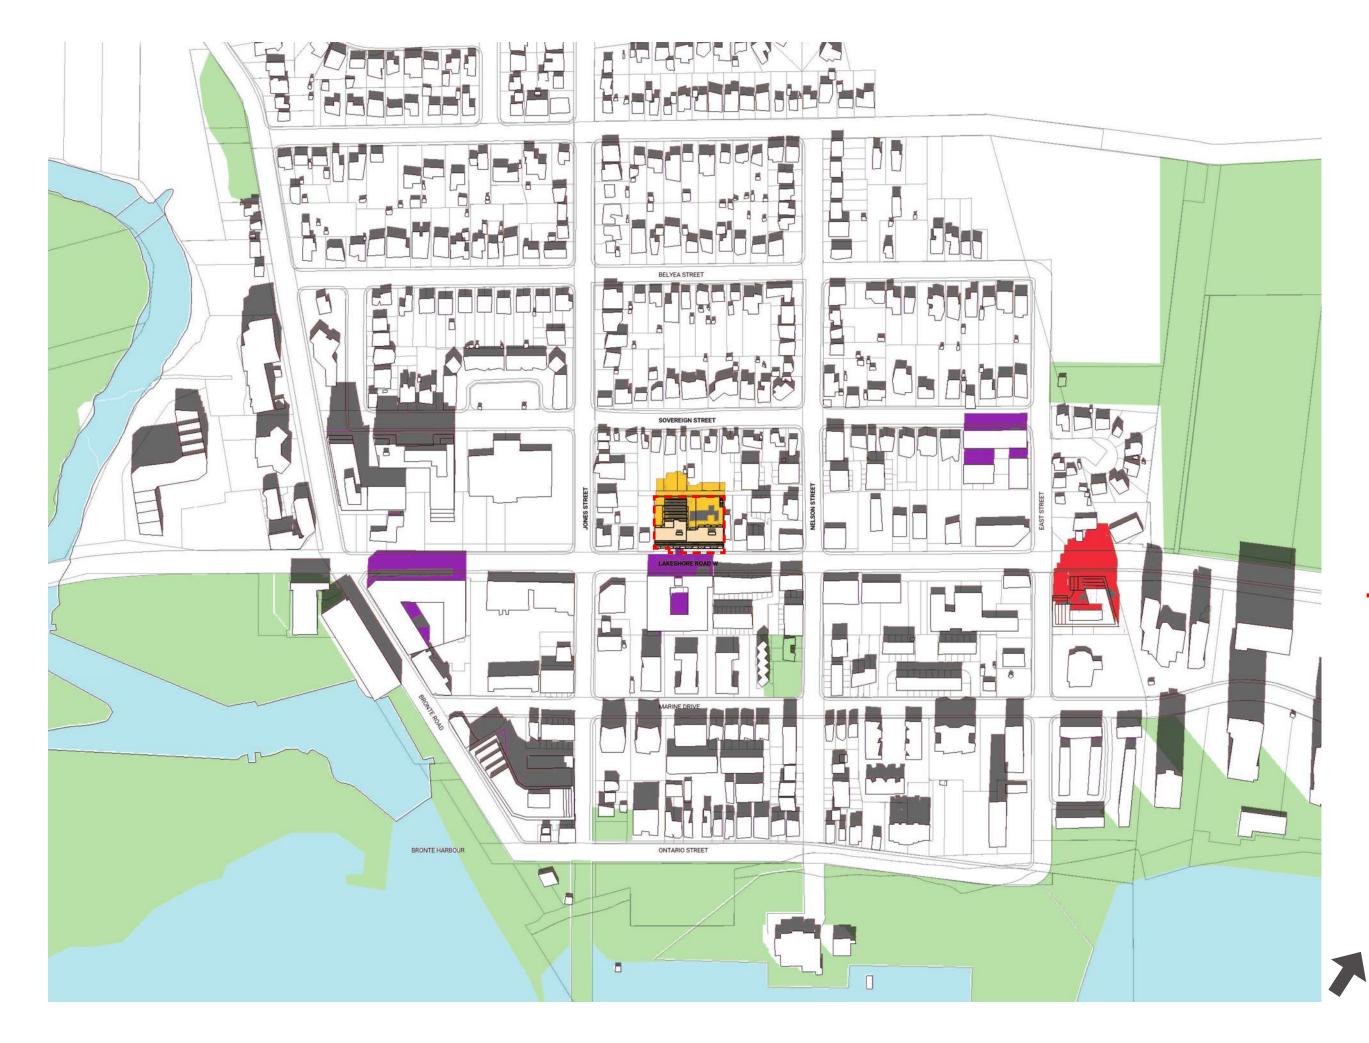

JUNE 21 / 3:08 PM

- Property Line
- Water
- Parks
- Existing Shadow
- Proposed Shadow
- Neighbouring Proposed Shadows
- Neighbouring Approved Shadows
- Proposed Development
  - JUNE 21 / 7:08 PM
    - Scale: 1:4000