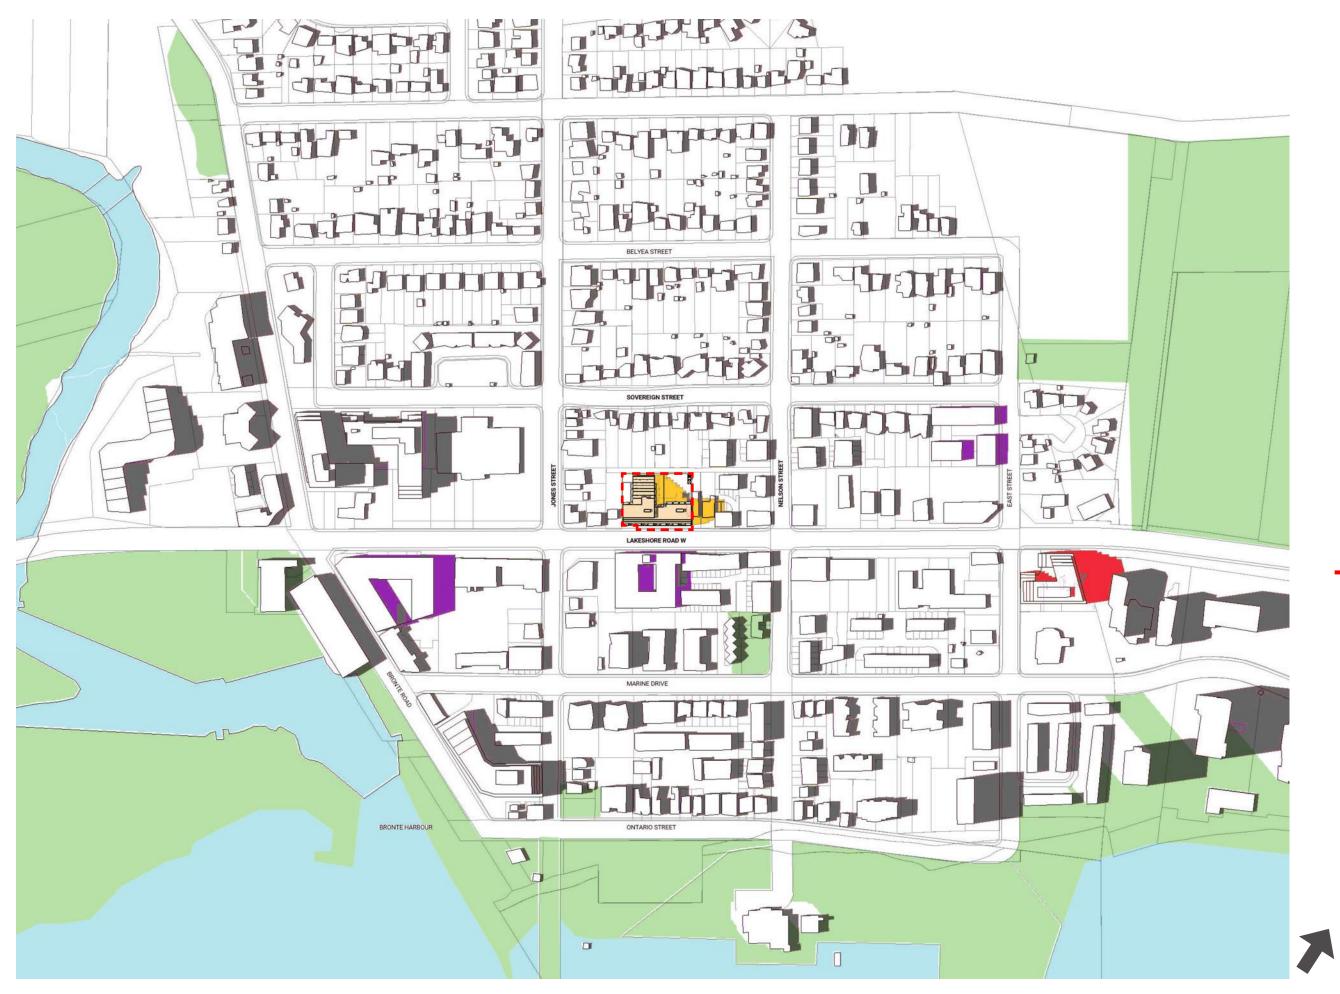

JUNE 21 / 3:08 PM

- Property Line
- Water
- Parks
- Existing Shadow
- Proposed Shadow
- Neighbouring Proposed Shadows
- Neighbouring Approved Shadows
- Proposed Development
  - JUNE 21 / 7:08 PM
    - Scale: 1:4000