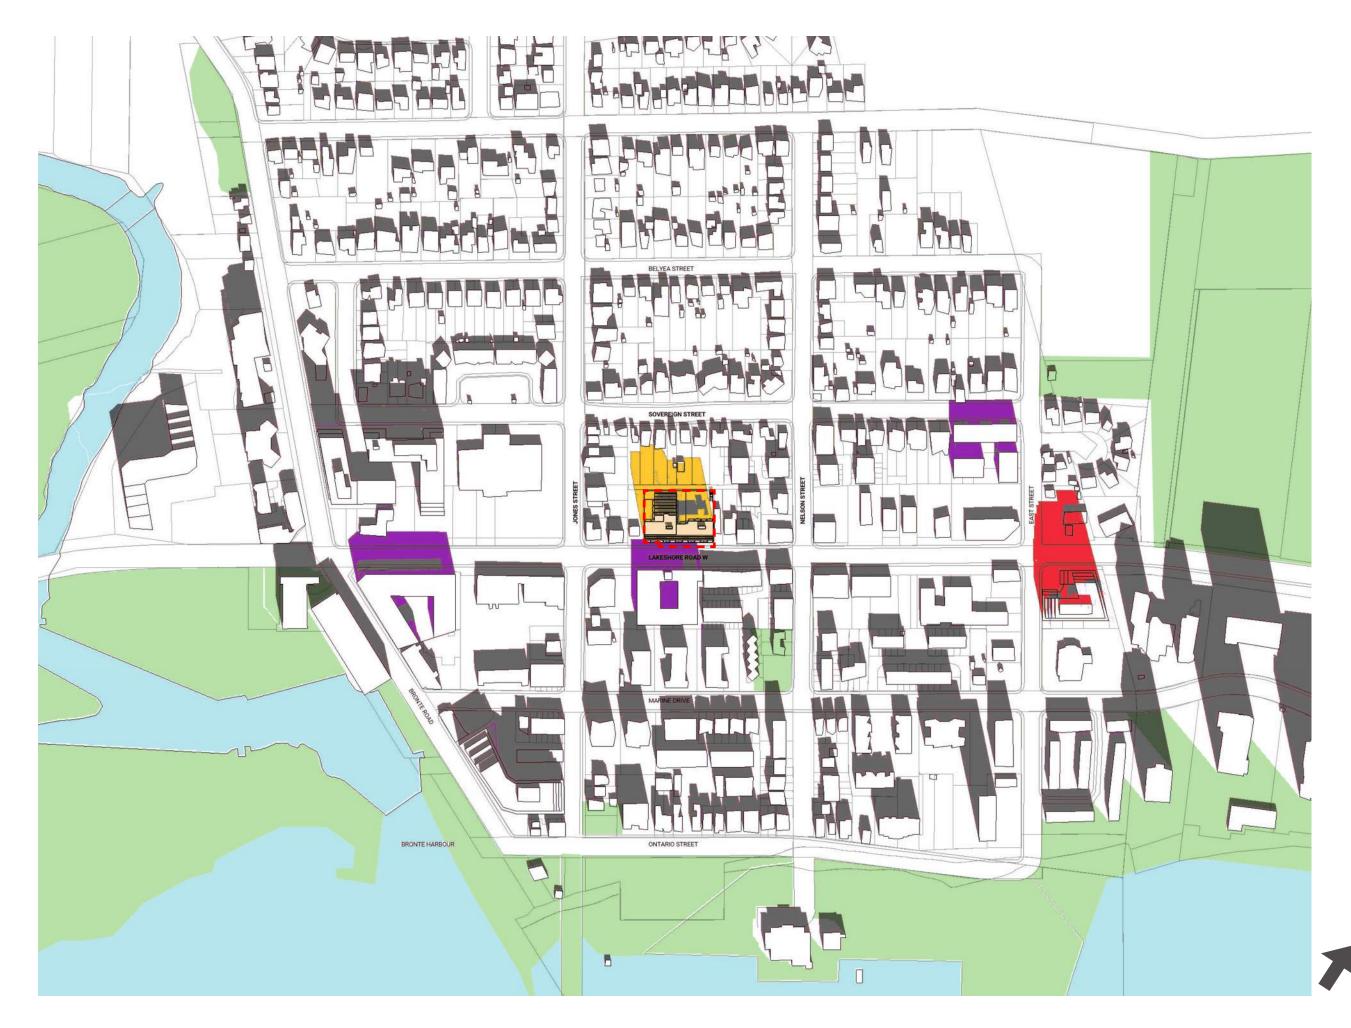

JUNE 21 / 3:08 PM

- Property Line
- Water
- Parks
- Existing Shadow
- Proposed Shadow
- Neighbouring Proposed Shadows
- Neighbouring Approved Shadows
- Proposed Development
  - JUNE 21 / 7:08 PM
    - Scale: 1:4000