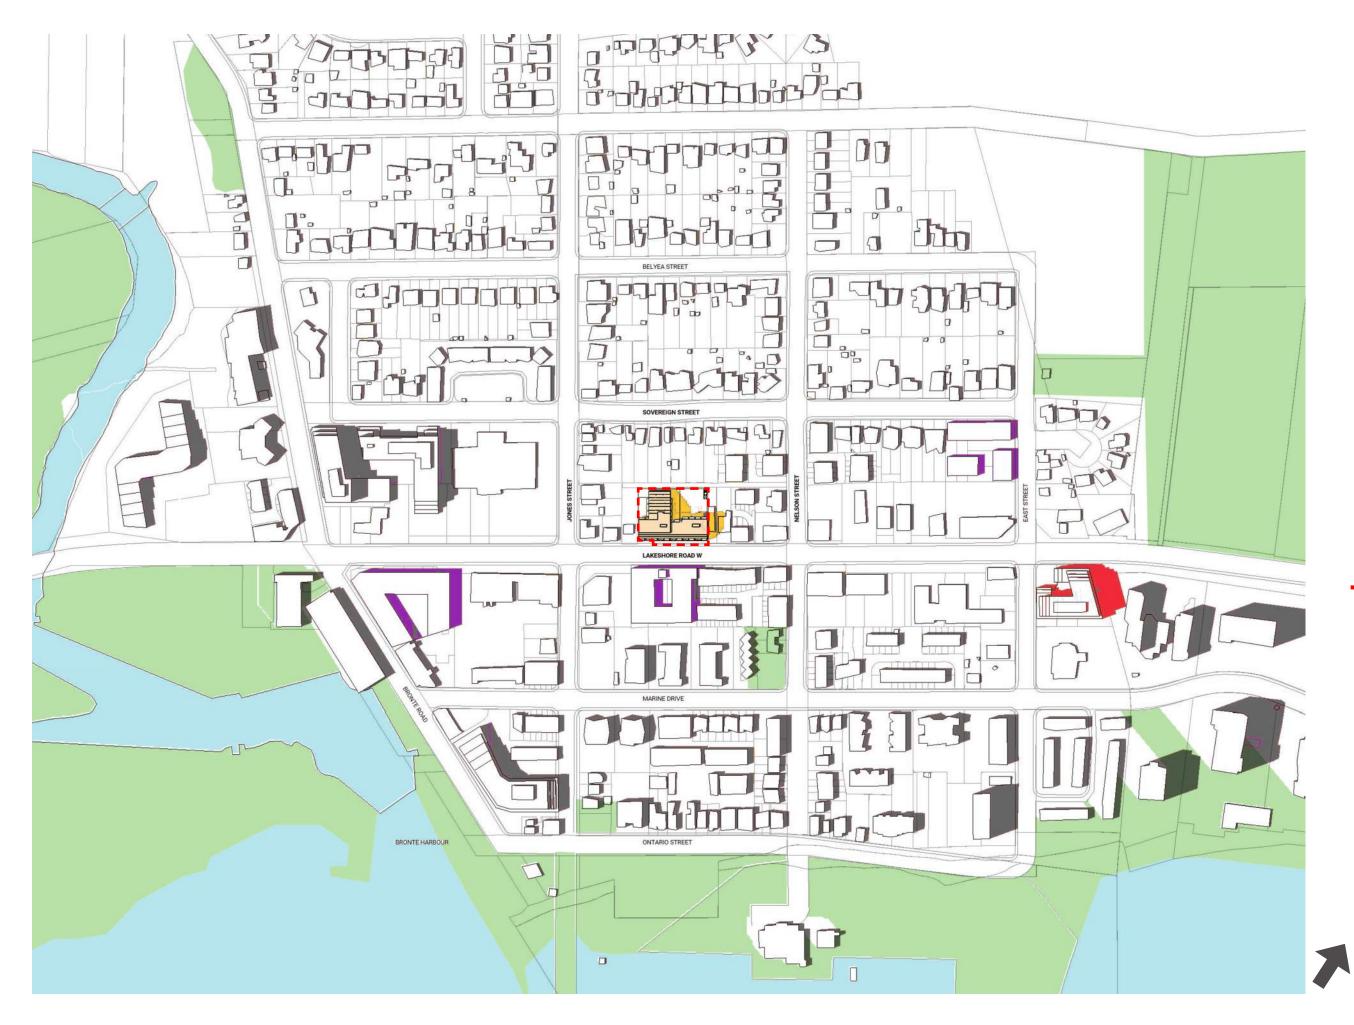

Property Line

Neighbouring Approved

Proposed Development

APRIL 21 / 1:56 PM

Property Line

Water

Existing Shadow

Proposed Shadow