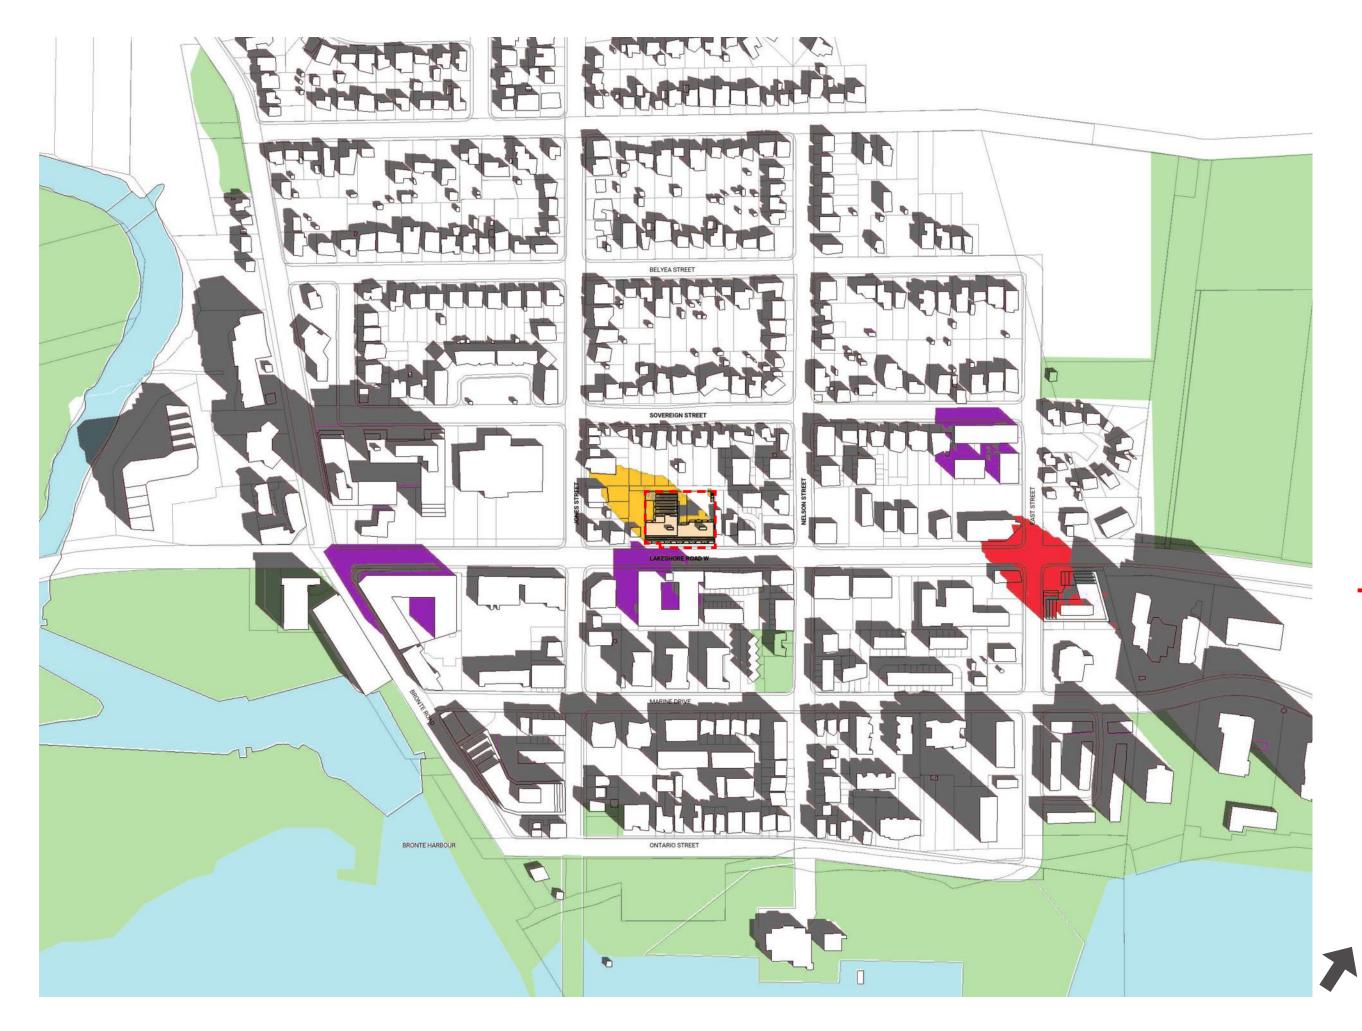

JUNE 21 / 3:08 PM

- Property Line
- Water
- Parks
- Existing Shadow
- Proposed Shadow
- Neighbouring Proposed Shadows
- Neighbouring Approved Shadows
- Proposed Development
  - JUNE 21 / 7:08 PM
    - Scale: 1:4000