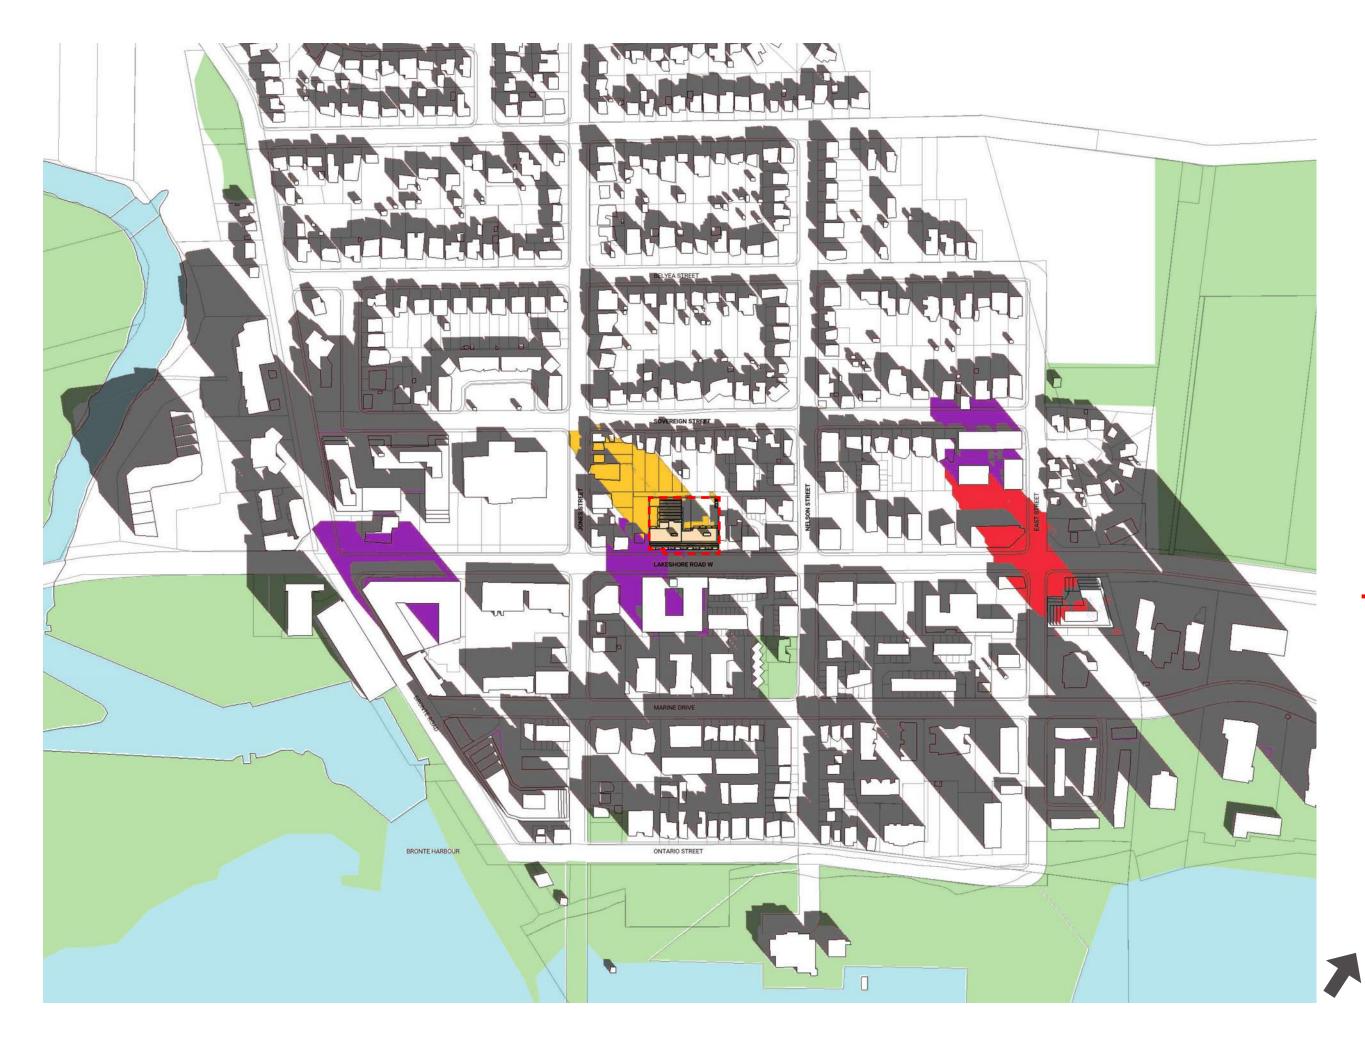

### 2365-2377 Lakeshore Rd W Shadow Study

31 March 2022

Property Line

Proposed Development

APRIL 21 / 7:56 AM

Property Line

Proposed Development

APRIL 21 / 8:56 AM