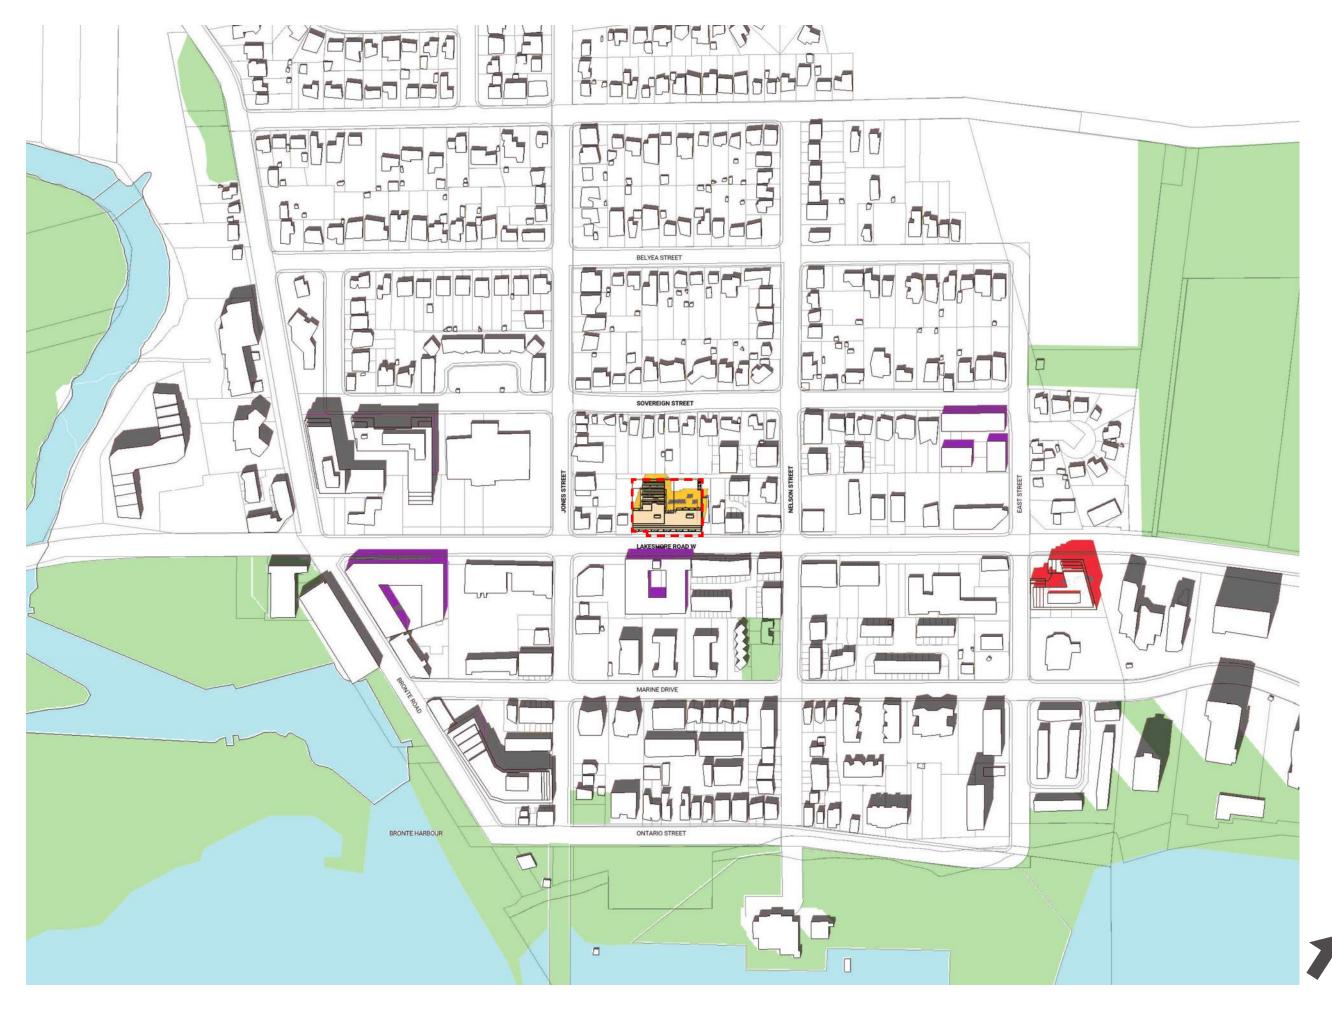

### 2365-2377 Lakeshore Rd W Shadow Study

31 March 2022

Property Line

Proposed Development

APRIL 21 / 7:56 AM

Property Line

Proposed Development

APRIL 21 / 8:56 AM