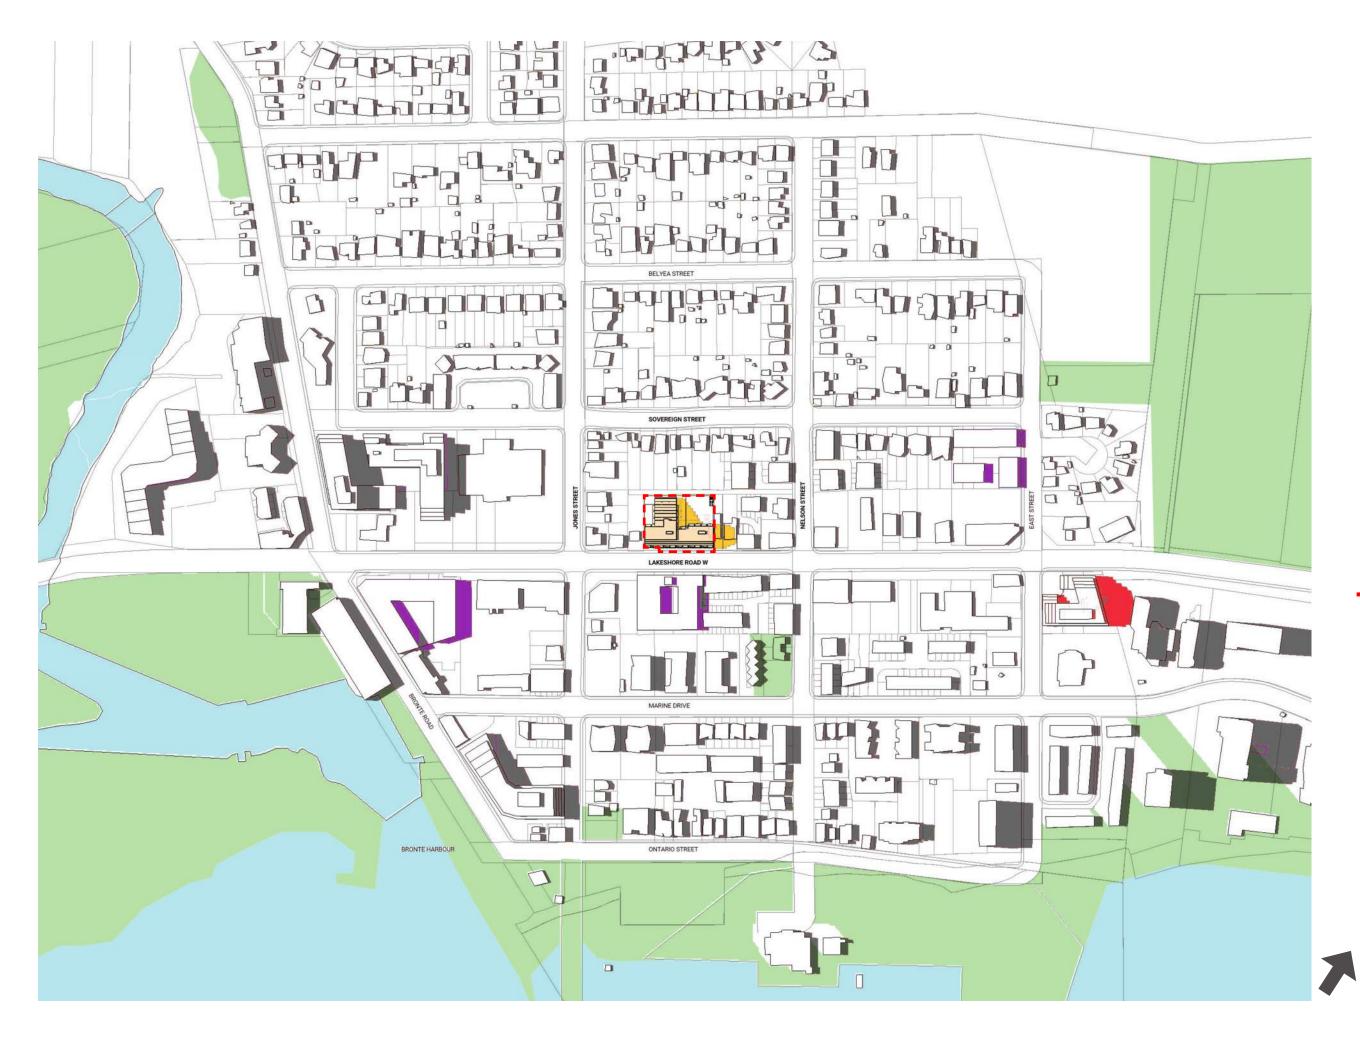

Property Line

Neighbouring Approved

Proposed Development

APRIL 21 / 1:56 PM

Property Line

Water

Existing Shadow

Proposed Shadow