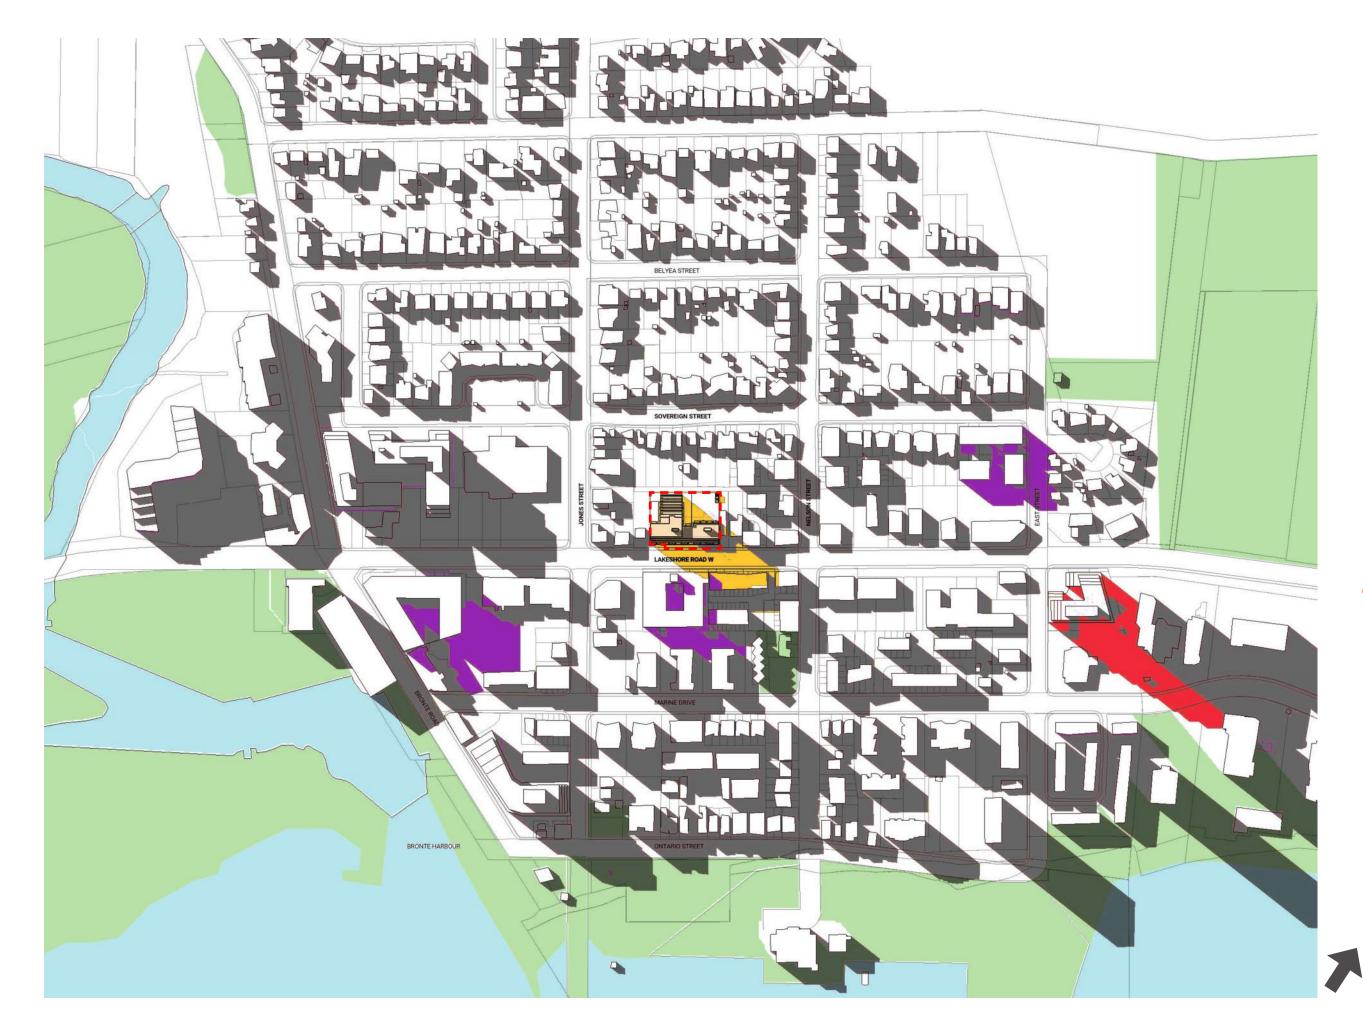

JUNE 21 / 3:08 PM

- Property Line
- Water
- Parks
- Existing Shadow
- Proposed Shadow
- Neighbouring Proposed Shadows
- Neighbouring Approved Shadows
- Proposed Development
  - JUNE 21 / 7:08 PM
    - Scale: 1:4000