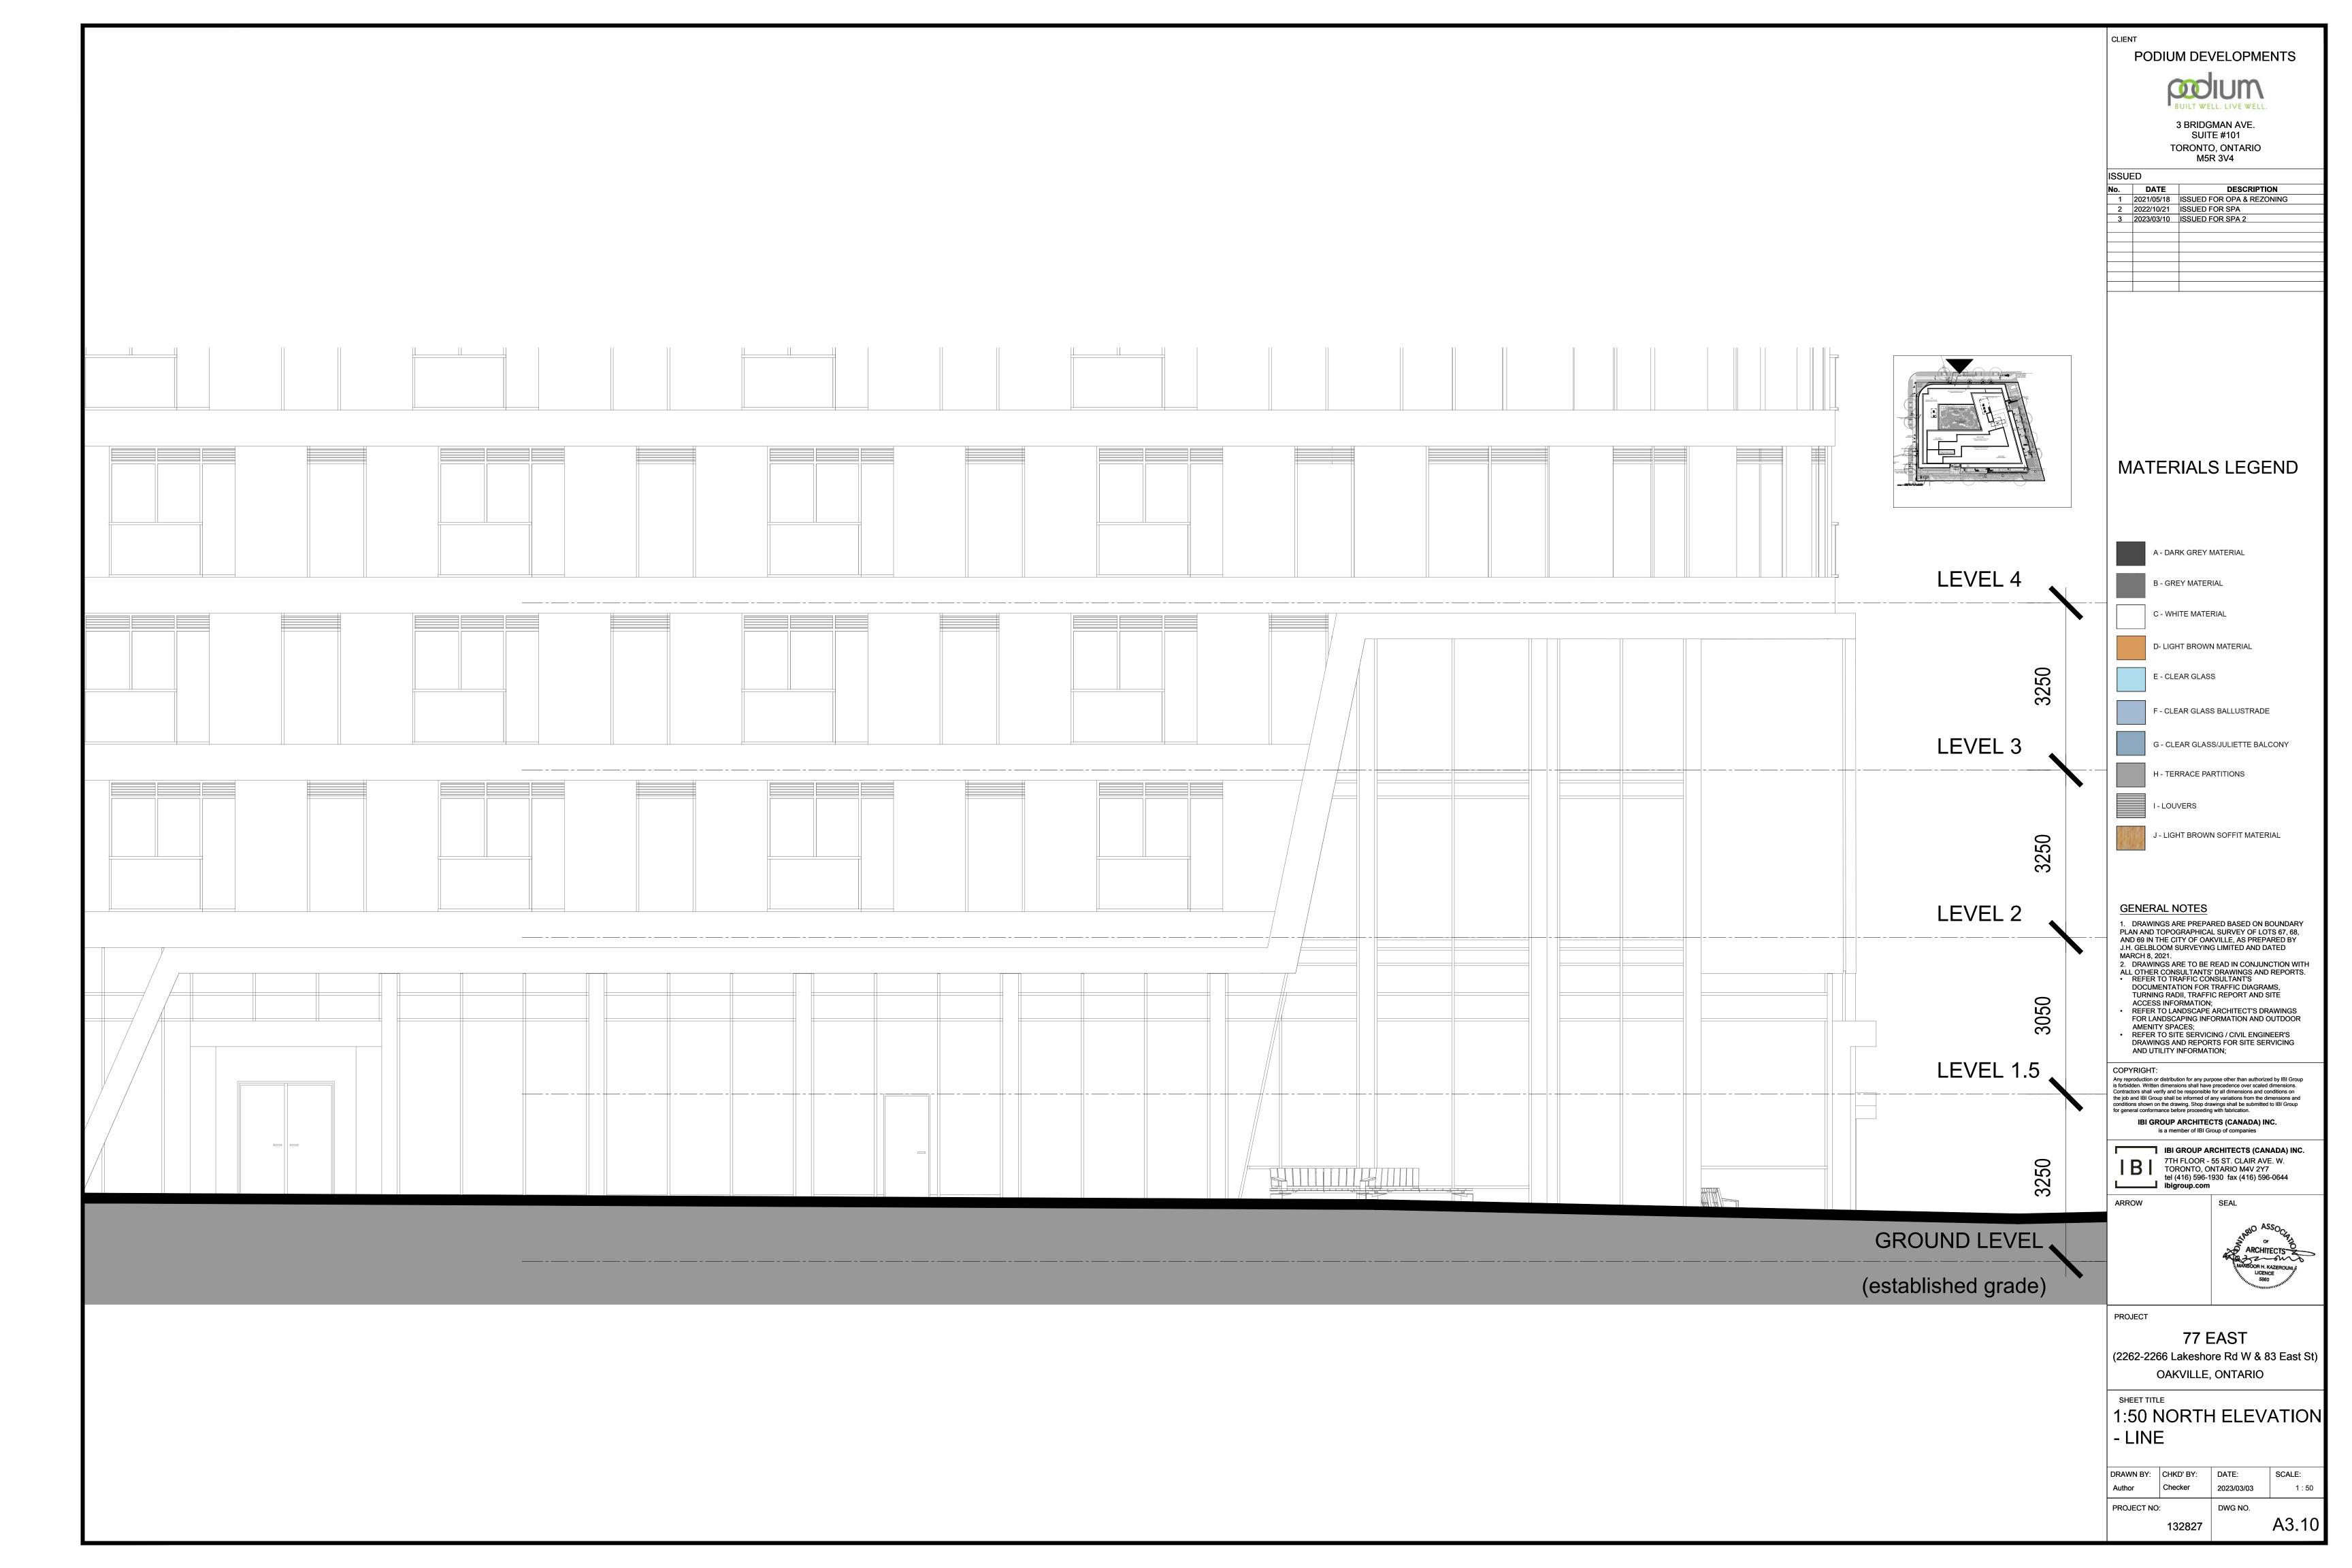

PODIUM DEVELOPMENTS

3 BRIDGMAN AVE.

| No. | DATE       | DESCRIPTION               |
|-----|------------|---------------------------|
| 1   | 2021/05/18 | ISSUED FOR OPA & REZONING |
| 2   | 2022/10/21 | ISSUED FOR SPA            |
| 3   | 2023/03/10 | ISSUED FOR SPA 2          |
|     |            |                           |
|     |            |                           |
|     |            |                           |
|     |            |                           |
|     |            |                           |
|     |            |                           |

1. DRAWINGS ARE PREPARED BASED ON BOUNDARY PLAN AND TOPOGRAPHICAL SURVEY OF LOTS 67, 68, AND 69 IN THE CITY OF OAKVILLE, AS PREPARED BY J.H. GELBLOOM SURVEYING LIMITED AND DATED 2. DRAWINGS ARE TO BE READ IN CONJUNCTION WITH

ALL OTHER CONSULTANTS' DRAWINGS AND REPORTS.

REFER TO TRAFFIC CONSULTANT'S
DOCUMENTATION FOR TRAFFIC DIAGRAMS, TURNING RADII, TRAFFIC REPORT AND SITE

REFER TO LANDSCAPE ARCHITECT'S DRAWINGS FOR LANDSCAPING INFORMATION AND OUTDOOR REFER TO SITE SERVICING / CIVIL ENGINEER'S