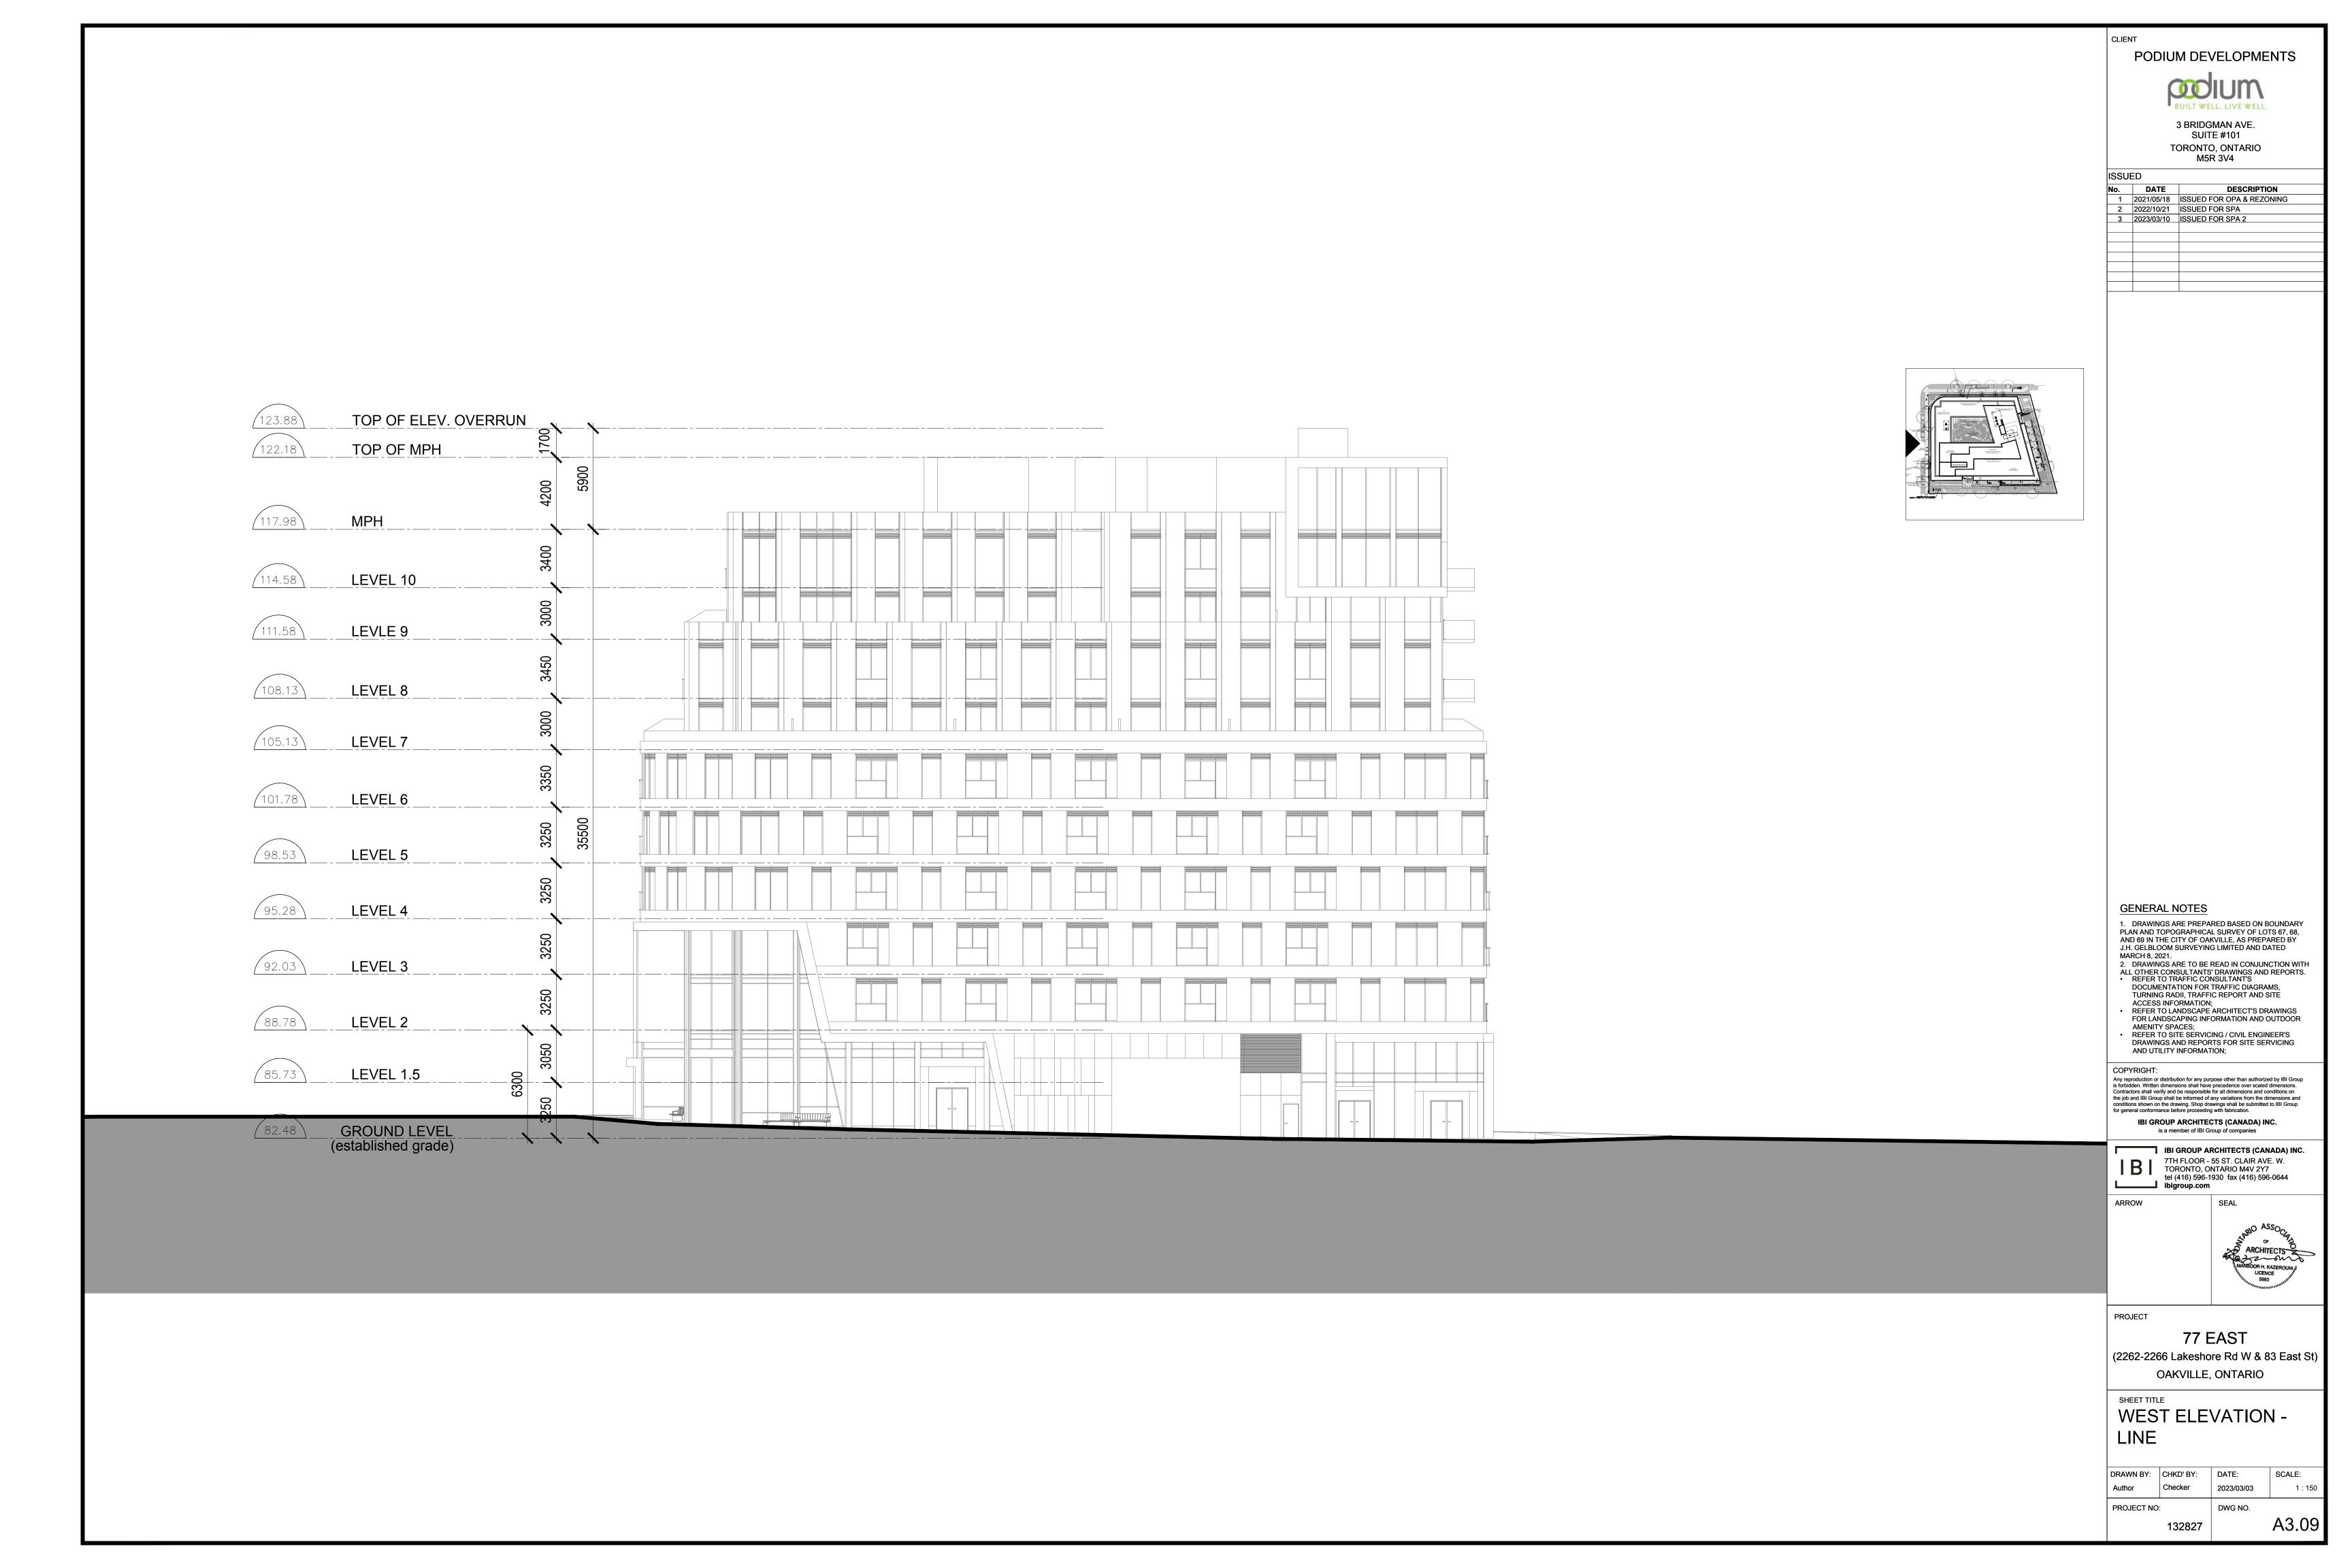

PODIUM DEVELOPMENTS

3 BRIDGMAN AVE.

| No. | DATE       | DESCRIPTION               |
|-----|------------|---------------------------|
| 1   | 2021/05/18 | ISSUED FOR OPA & REZONING |
| 2   | 2022/10/21 | ISSUED FOR SPA            |
| 3   | 2023/03/10 | ISSUED FOR SPA 2          |
|     |            |                           |
|     |            |                           |
|     |            |                           |
|     |            |                           |
|     |            |                           |
|     |            |                           |

1. DRAWINGS ARE PREPARED BASED ON BOUNDARY PLAN AND TOPOGRAPHICAL SURVEY OF LOTS 67, 68, AND 69 IN THE CITY OF OAKVILLE, AS PREPARED BY J.H. GELBLOOM SURVEYING LIMITED AND DATED 2. DRAWINGS ARE TO BE READ IN CONJUNCTION WITH

ALL OTHER CONSULTANTS' DRAWINGS AND REPORTS.

REFER TO TRAFFIC CONSULTANT'S
DOCUMENTATION FOR TRAFFIC DIAGRAMS, TURNING RADII, TRAFFIC REPORT AND SITE

REFER TO LANDSCAPE ARCHITECT'S DRAWINGS FOR LANDSCAPING INFORMATION AND OUTDOOR REFER TO SITE SERVICING / CIVIL ENGINEER'S