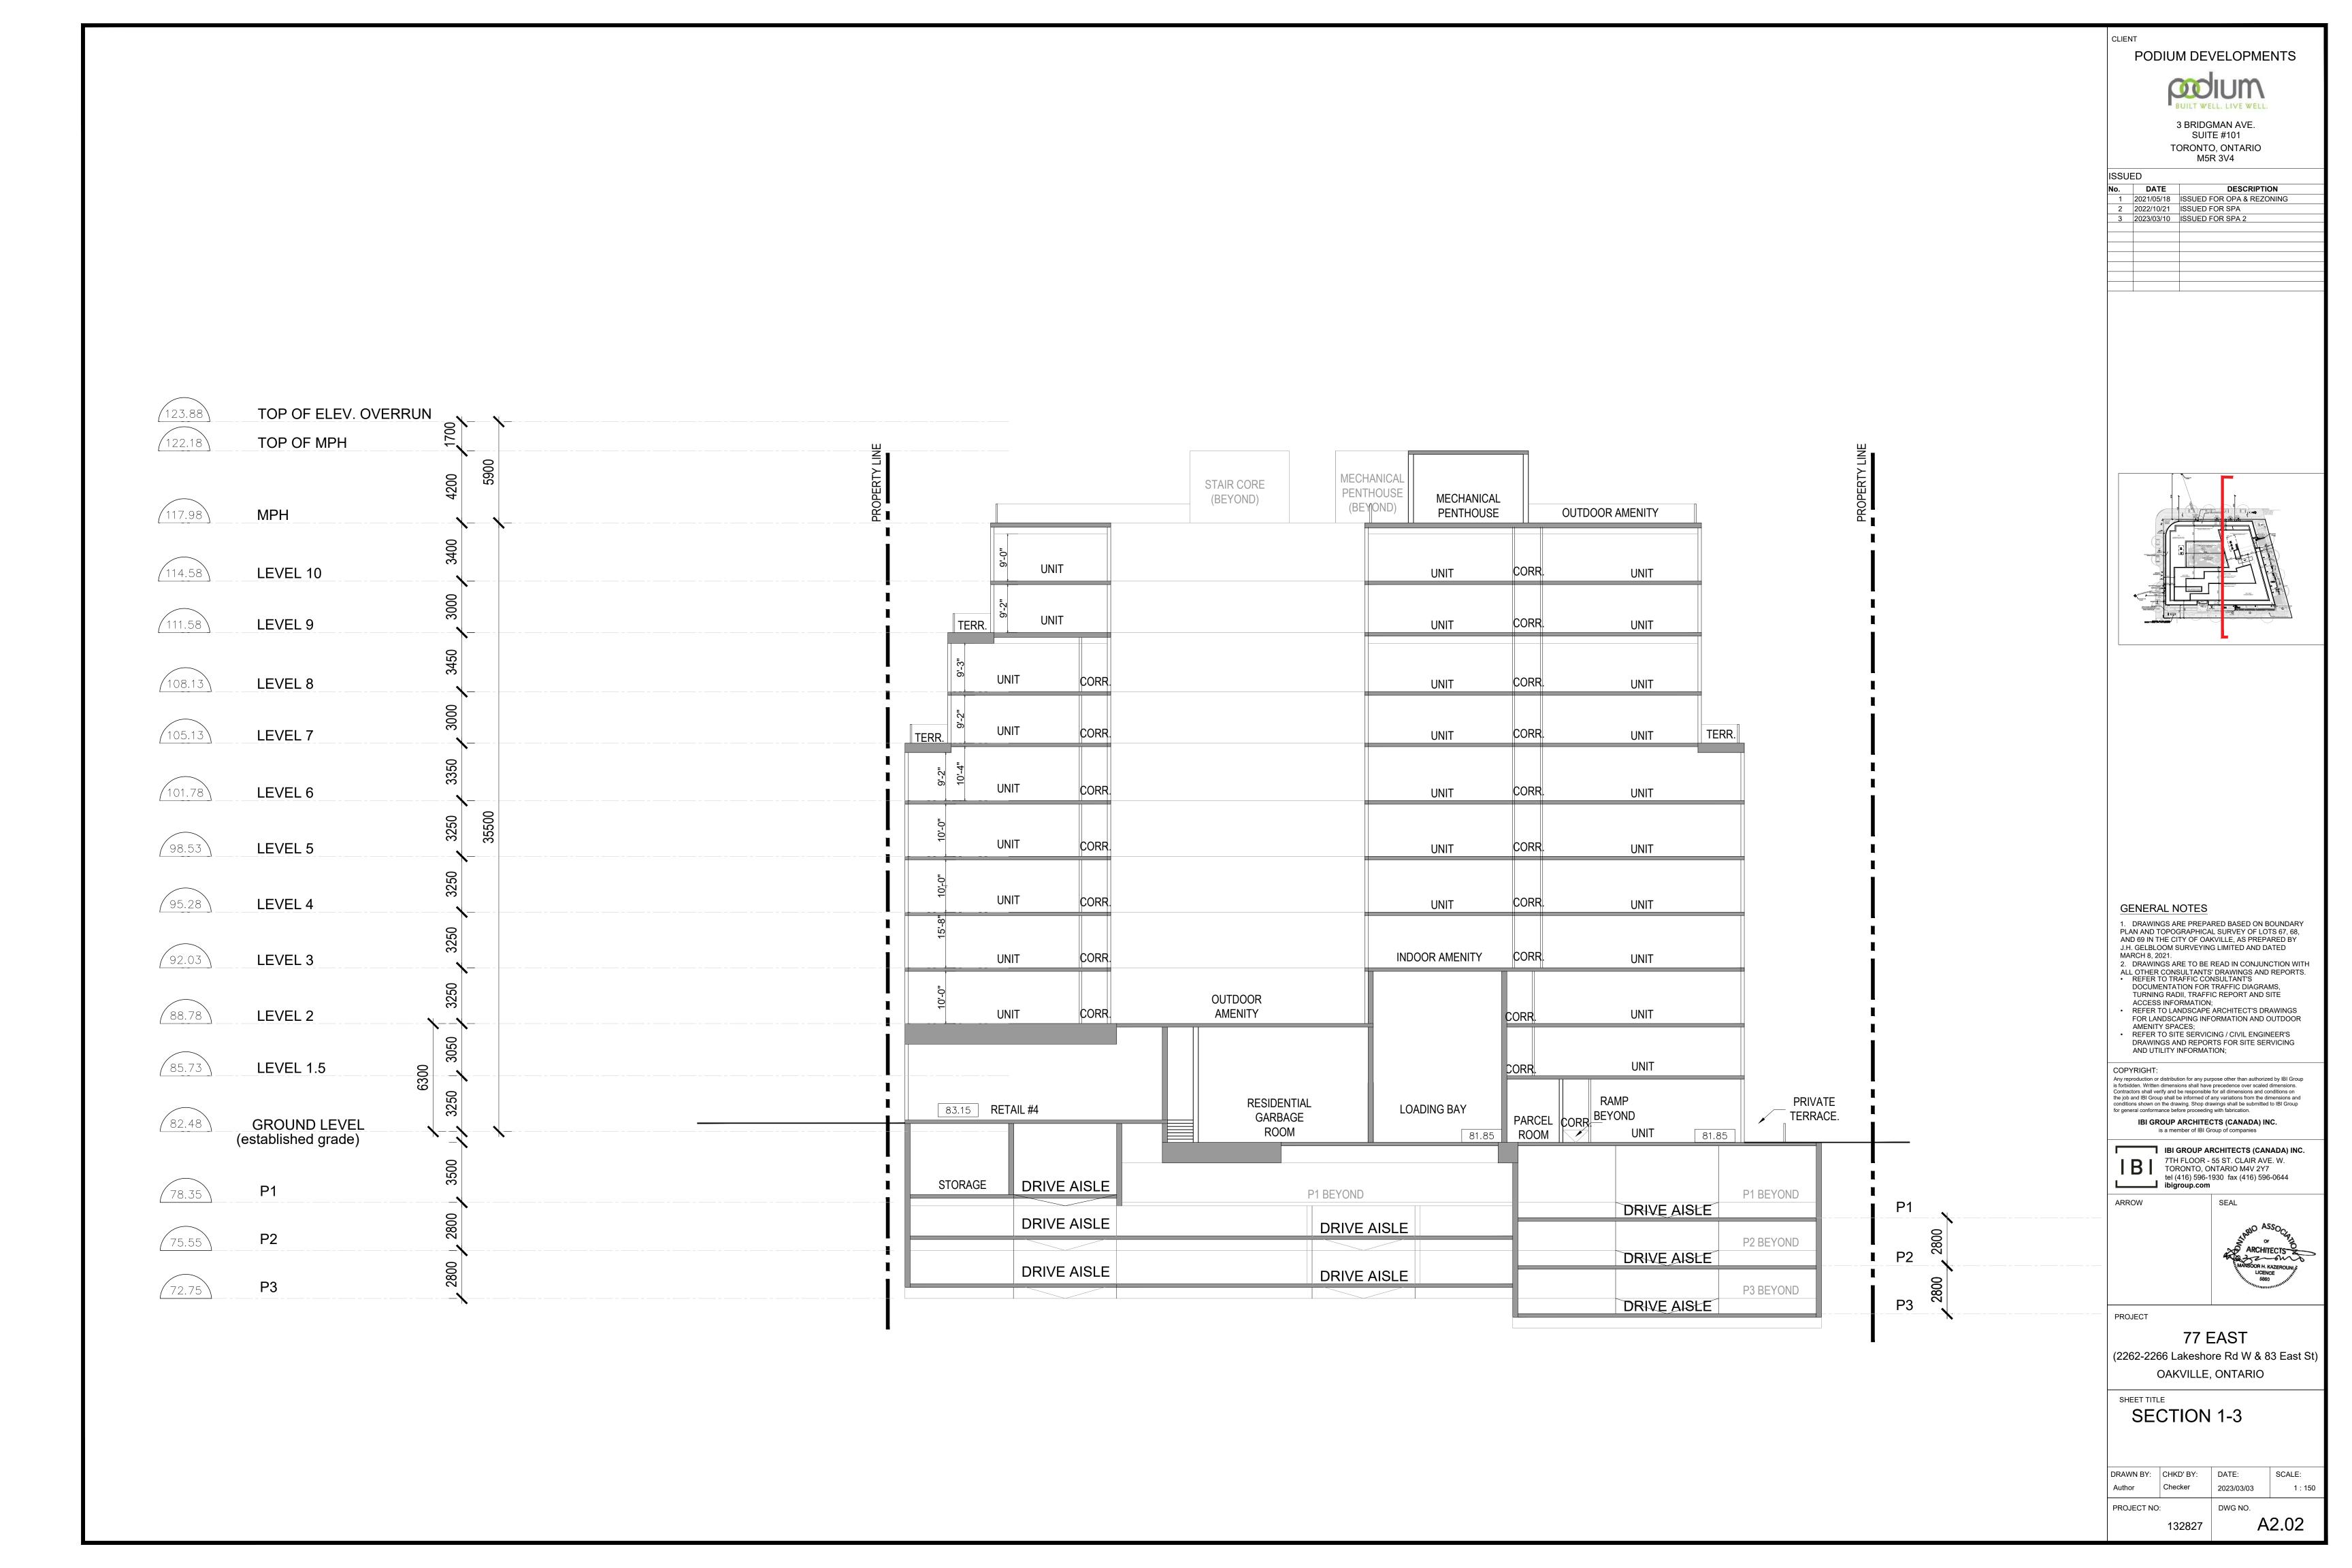

1. DRAWINGS ARE PREPARED BASED ON BOUNDARY PLAN AND TOPOGRAPHICAL SURVEY OF LOTS 67, 68, AND 69 IN THE CITY OF OAKVILLE, AS PREPARED BY J.H. GELBLOOM SURVEYING LIMITED AND DATED 2. DRAWINGS ARE TO BE READ IN CONJUNCTION WITH

ALL OTHER CONSULTANTS' DRAWINGS AND REPORTS.

REFER TO TRAFFIC CONSULTANT'S
DOCUMENTATION FOR TRAFFIC DIAGRAMS, TURNING RADII, TRAFFIC REPORT AND SITE

REFER TO LANDSCAPE ARCHITECT'S DRAWINGS FOR LANDSCAPING INFORMATION AND OUTDOOR REFER TO SITE SERVICING / CIVIL ENGINEER'S