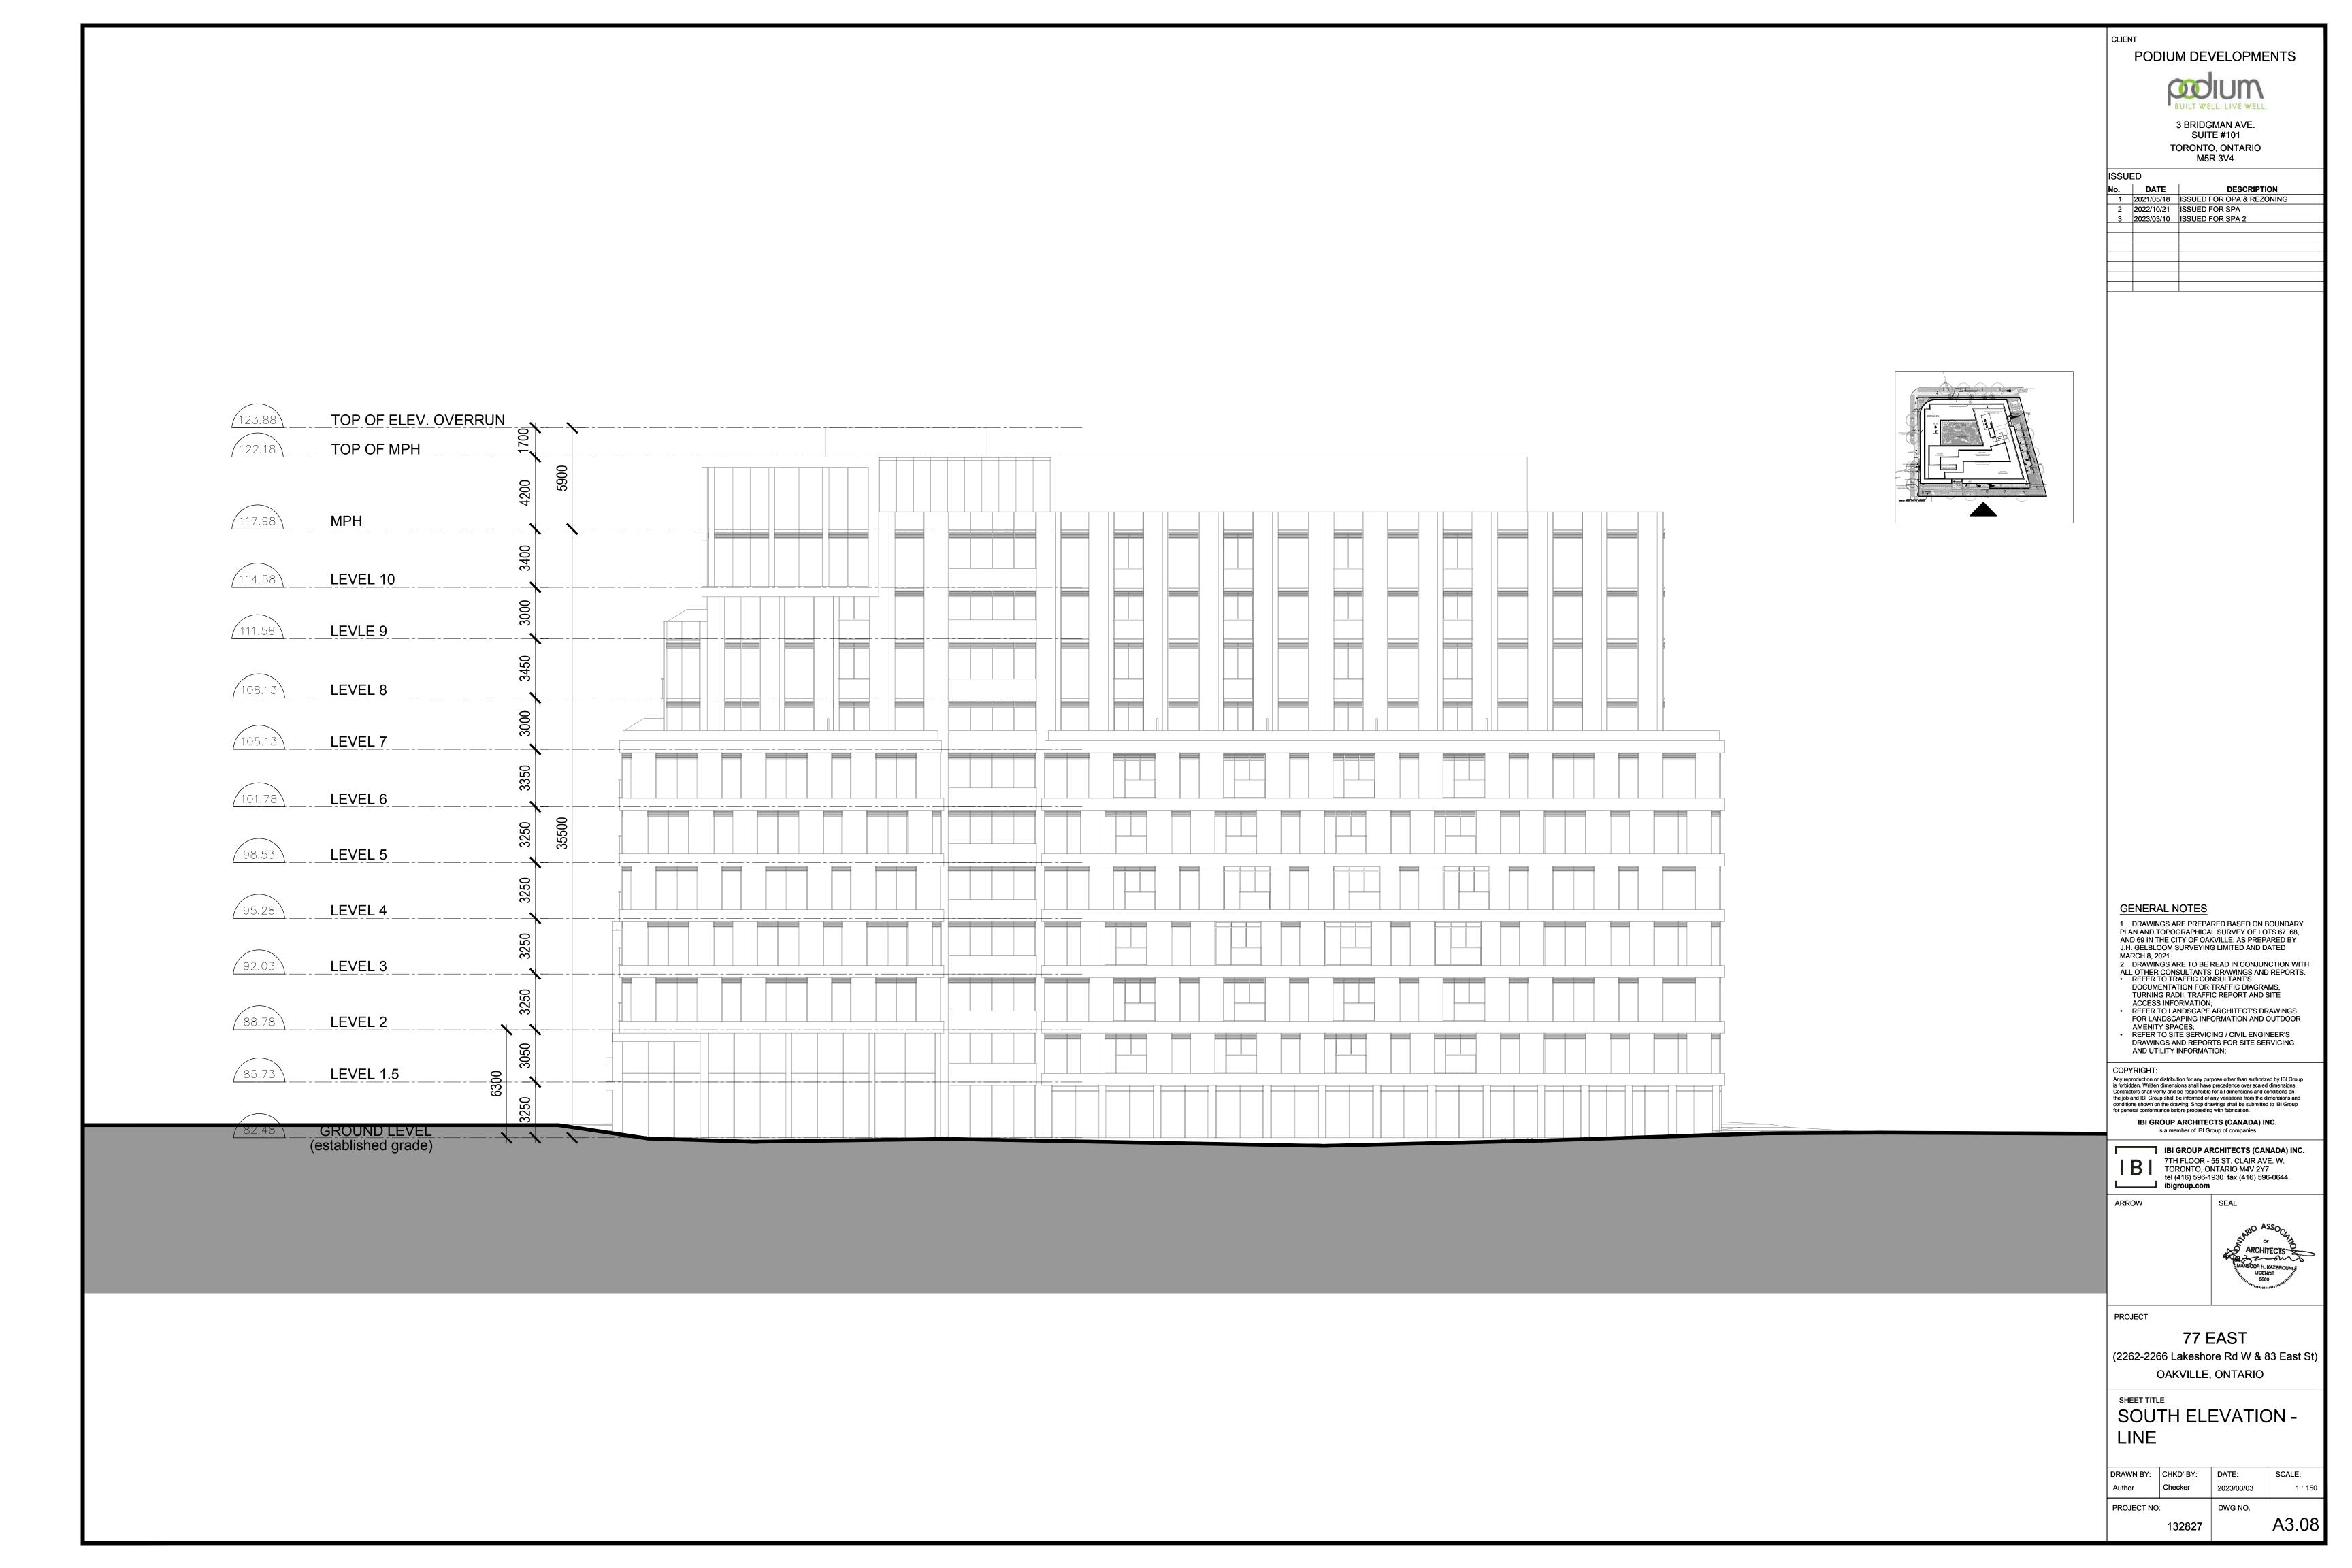

PODIUM DEVELOPMENTS

3 BRIDGMAN AVE.

| No. | DATE       | DESCRIPTION               |
|-----|------------|---------------------------|
| 1   | 2021/05/18 | ISSUED FOR OPA & REZONING |
| 2   | 2022/10/21 | ISSUED FOR SPA            |
| 3   | 2023/03/10 | ISSUED FOR SPA 2          |
|     |            |                           |
|     |            |                           |
|     |            |                           |
|     |            |                           |
|     |            |                           |
|     |            |                           |

1. DRAWINGS ARE PREPARED BASED ON BOUNDARY PLAN AND TOPOGRAPHICAL SURVEY OF LOTS 67, 68, AND 69 IN THE CITY OF OAKVILLE, AS PREPARED BY J.H. GELBLOOM SURVEYING LIMITED AND DATED 2. DRAWINGS ARE TO BE READ IN CONJUNCTION WITH

ALL OTHER CONSULTANTS' DRAWINGS AND REPORTS.

REFER TO TRAFFIC CONSULTANT'S
DOCUMENTATION FOR TRAFFIC DIAGRAMS, TURNING RADII, TRAFFIC REPORT AND SITE

REFER TO LANDSCAPE ARCHITECT'S DRAWINGS FOR LANDSCAPING INFORMATION AND OUTDOOR REFER TO SITE SERVICING / CIVIL ENGINEER'S