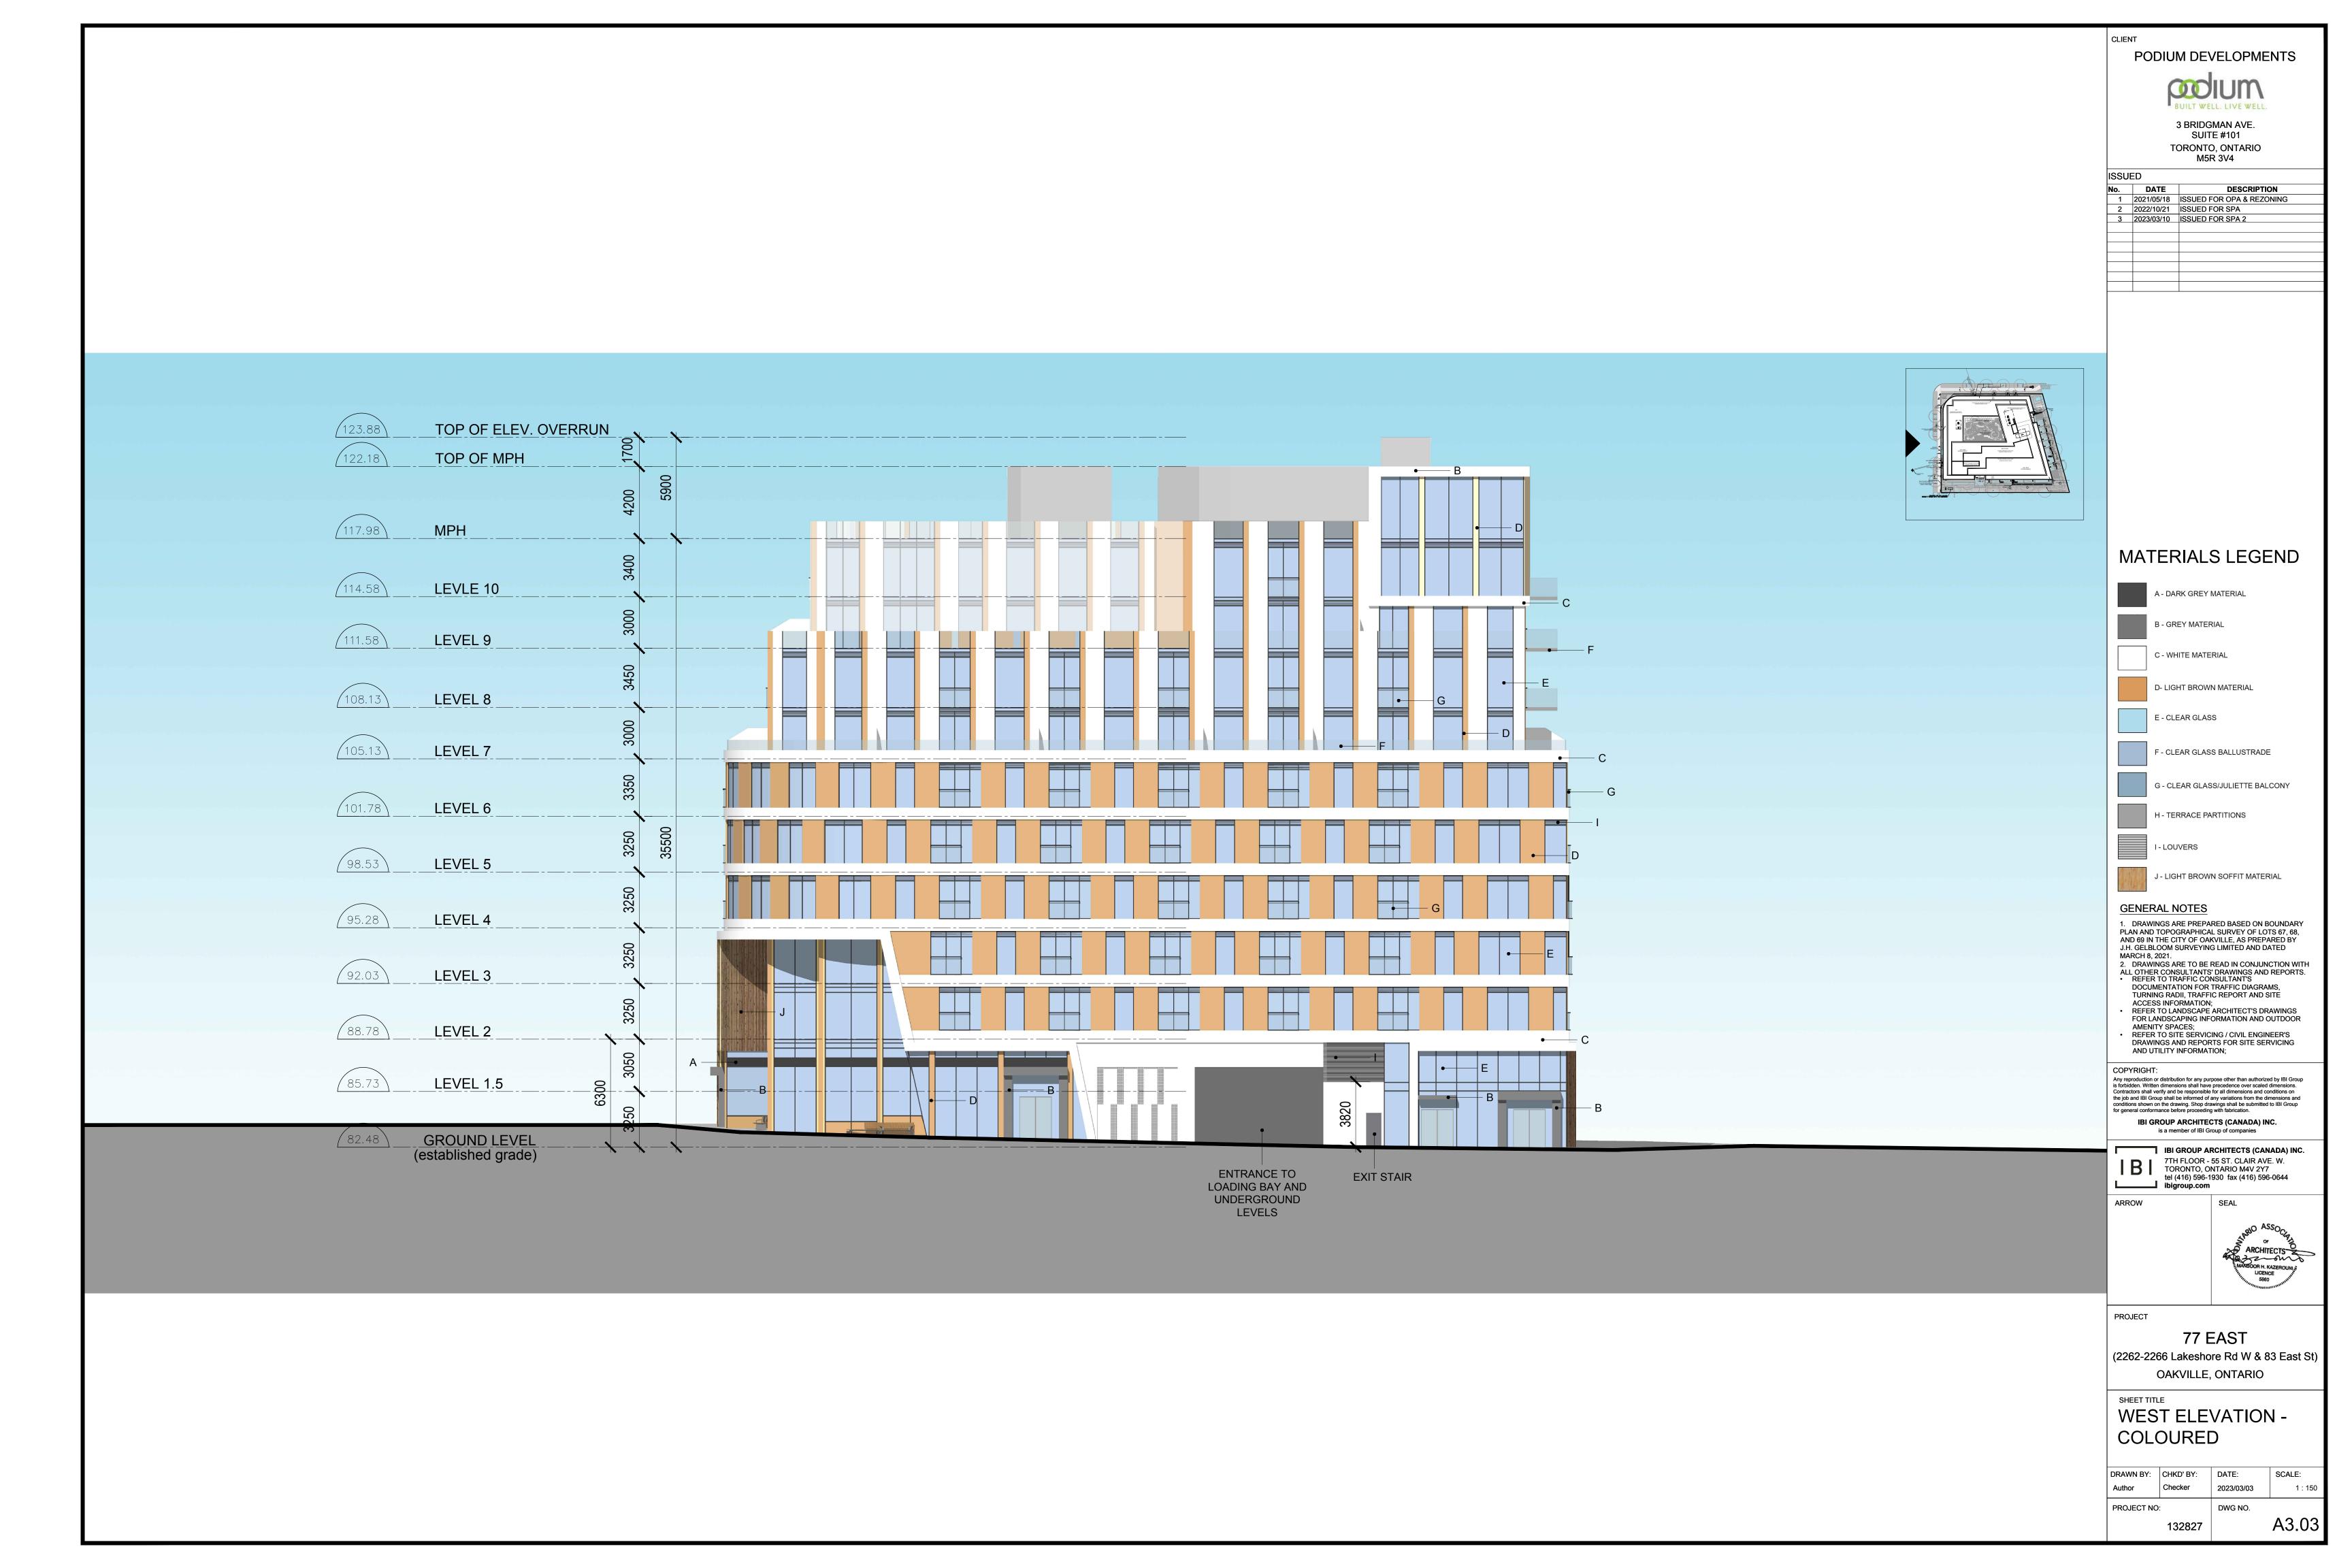

PODIUM DEVELOPMENTS

3 BRIDGMAN AVE.

| No. | DATE       | DESCRIPTION               |
|-----|------------|---------------------------|
| 1   | 2021/05/18 | ISSUED FOR OPA & REZONING |
| 2   | 2022/10/21 | ISSUED FOR SPA            |
| 3   | 2023/03/10 | ISSUED FOR SPA 2          |
|     |            |                           |
|     |            |                           |
|     |            |                           |
|     |            |                           |
|     |            |                           |
|     |            |                           |

1. DRAWINGS ARE PREPARED BASED ON BOUNDARY PLAN AND TOPOGRAPHICAL SURVEY OF LOTS 67, 68, AND 69 IN THE CITY OF OAKVILLE, AS PREPARED BY J.H. GELBLOOM SURVEYING LIMITED AND DATED 2. DRAWINGS ARE TO BE READ IN CONJUNCTION WITH

ALL OTHER CONSULTANTS' DRAWINGS AND REPORTS.

REFER TO TRAFFIC CONSULTANT'S
DOCUMENTATION FOR TRAFFIC DIAGRAMS, TURNING RADII, TRAFFIC REPORT AND SITE

REFER TO LANDSCAPE ARCHITECT'S DRAWINGS FOR LANDSCAPING INFORMATION AND OUTDOOR REFER TO SITE SERVICING / CIVIL ENGINEER'S

Any reproduction or distribution for any purpose other than authorized by IBI Group is forbidden. Written dimensions shall have precedence over scaled dimensions.

Contractors shall verify and be responsible for all dimensions and conditions on the job and IBI Group shall be informed of any variations from the dimensions and conditions shown on the drawing. Shop drawings shall be submitted to IBI Group for general conformance before proceeding with fabrication.

IBI GROUP ARCHITECTS (CANADA) INC. 7TH FLOOR - 55 ST. CLAIR AVE. W. TORONTO, ONTARIO M4V 2Y7

tel (416) 596-1930 fax (416) 596-0644

(2262-2266 Lakeshore Rd W & 83 East \$

| PROJECT NO | :         | DWG NO.    |         |
|------------|-----------|------------|---------|
| Author     | Checker   | 2023/03/03 | 1 : 150 |
| DRAWN BY:  | CHKD' BY: | DATE:      | SCALE   |
|            |           |            |         |