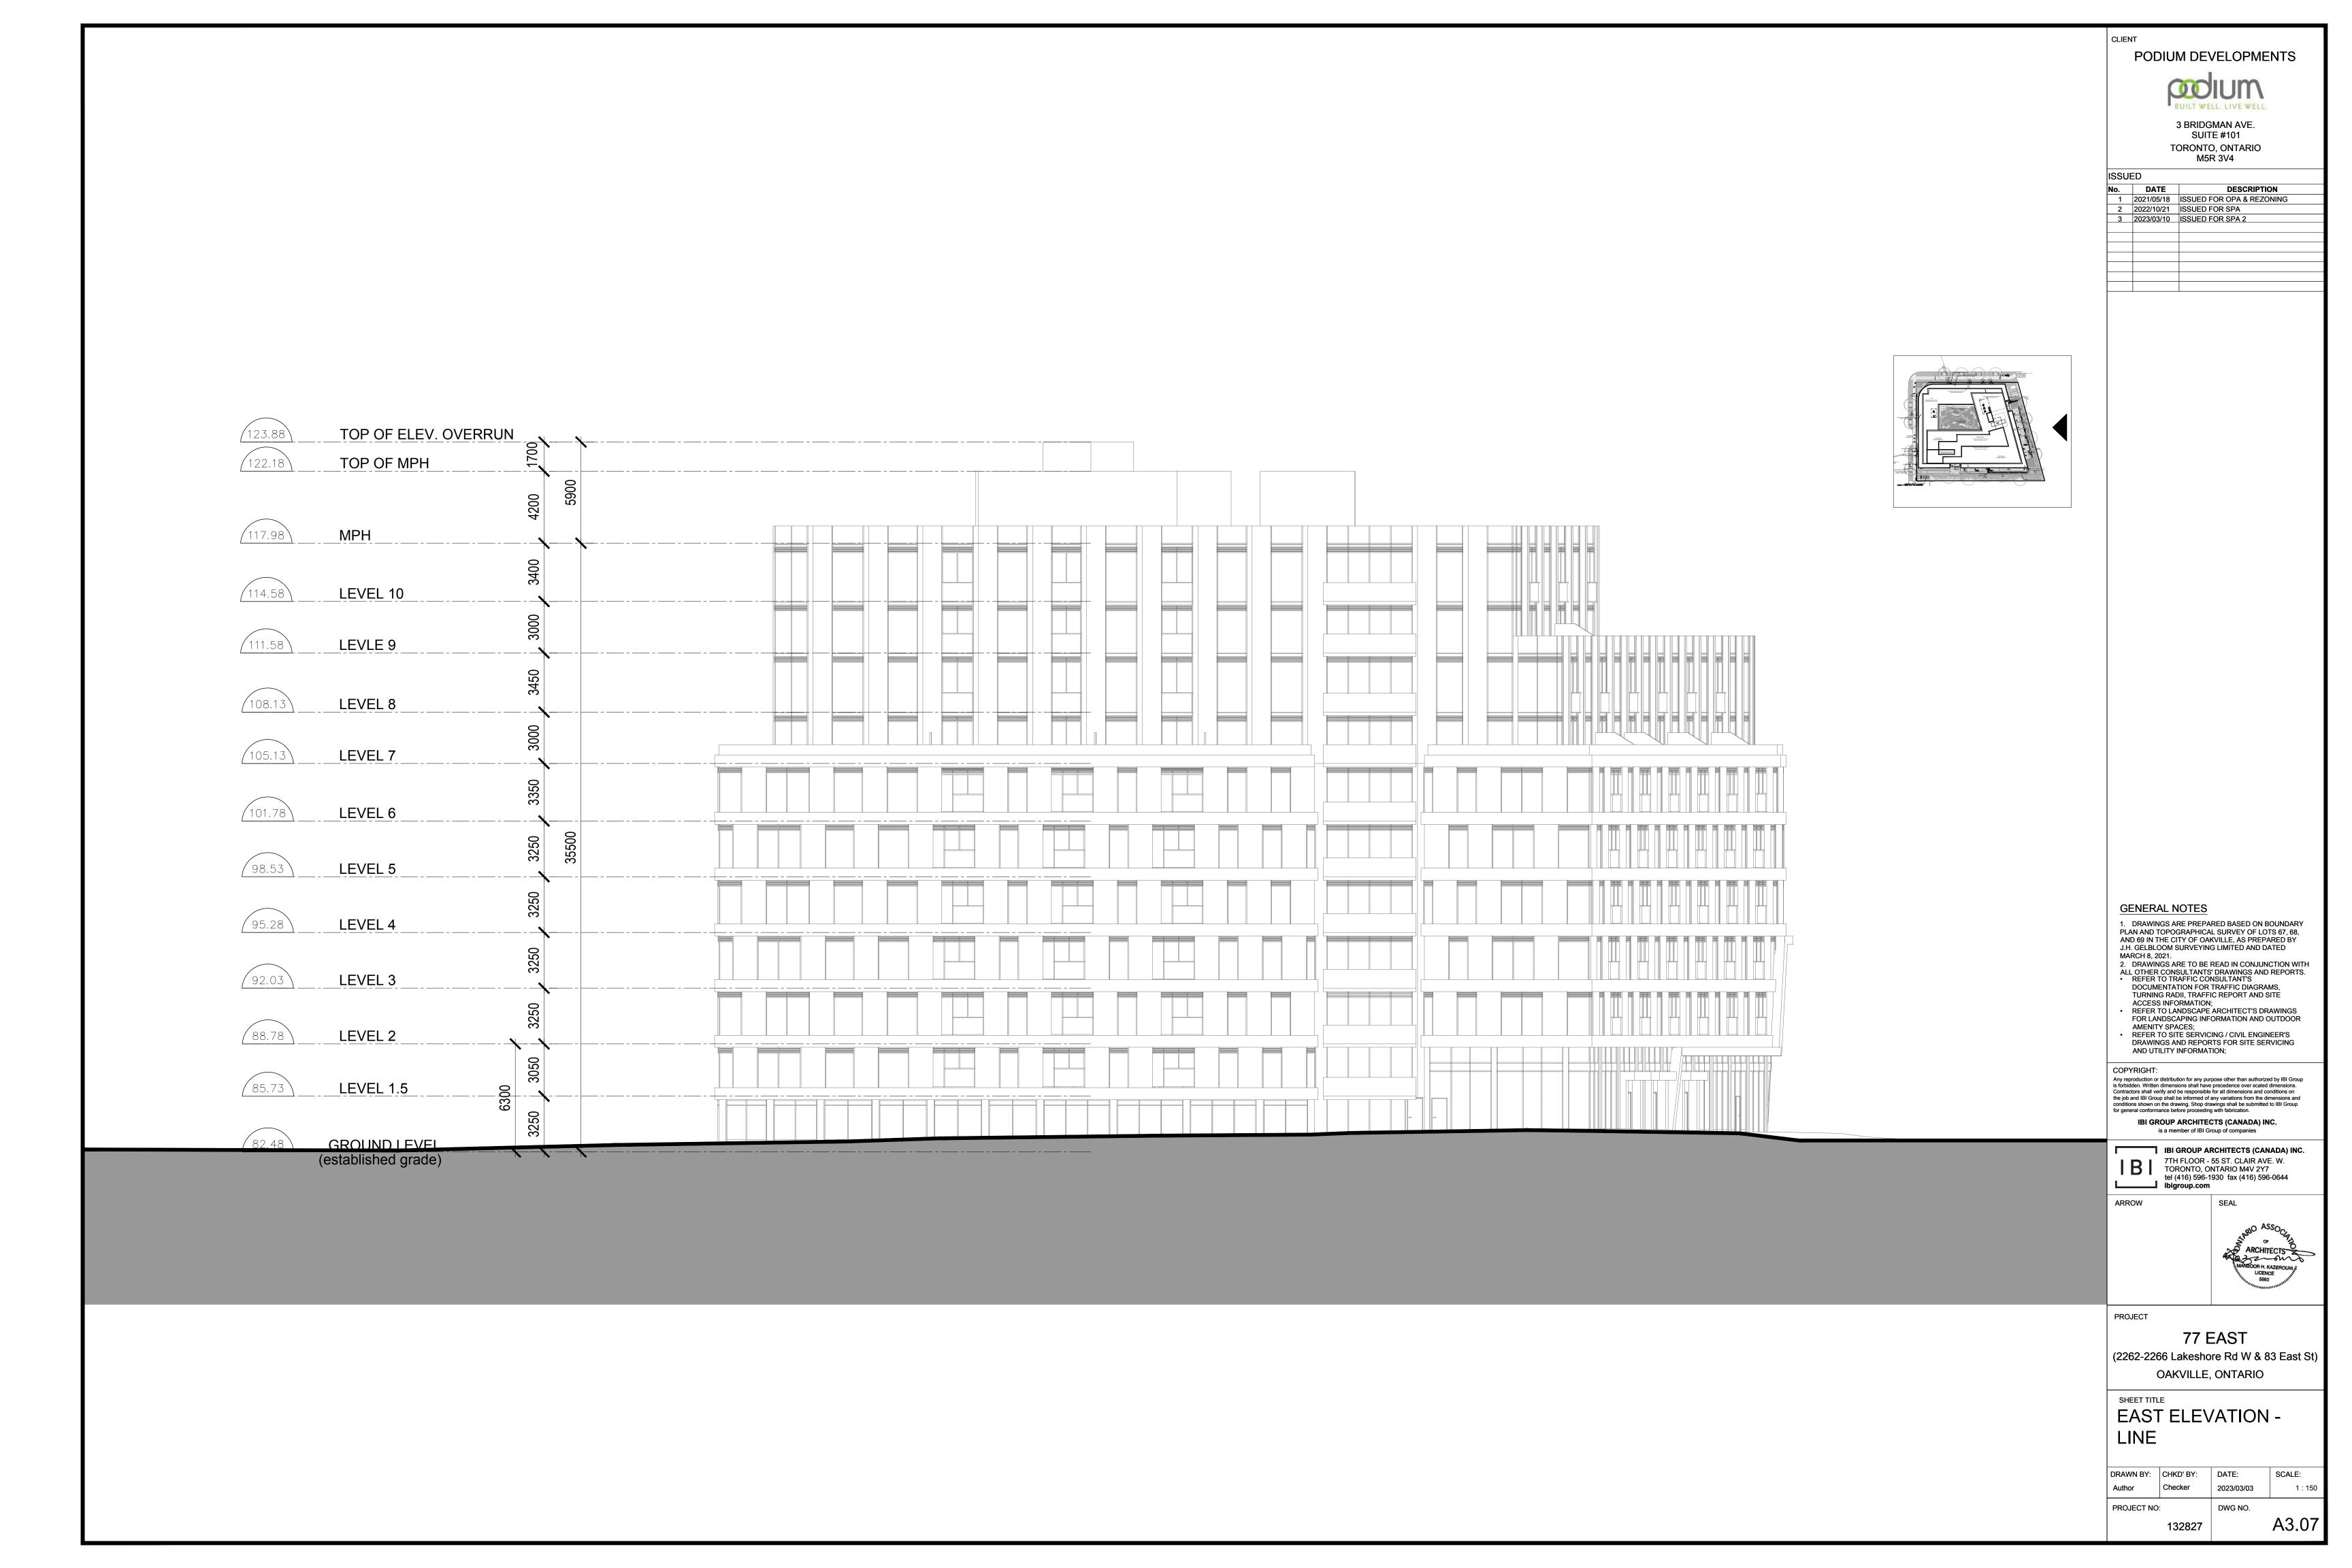

PODIUM DEVELOPMENTS

3 BRIDGMAN AVE.

| No. | DATE       | DESCRIPTION               |
|-----|------------|---------------------------|
| 1   | 2021/05/18 | ISSUED FOR OPA & REZONING |
| 2   | 2022/10/21 | ISSUED FOR SPA            |
| 3   | 2023/03/10 | ISSUED FOR SPA 2          |
|     |            |                           |
|     |            |                           |
|     |            |                           |
|     |            |                           |
|     |            |                           |
|     |            |                           |

1. DRAWINGS ARE PREPARED BASED ON BOUNDARY PLAN AND TOPOGRAPHICAL SURVEY OF LOTS 67, 68, AND 69 IN THE CITY OF OAKVILLE, AS PREPARED BY J.H. GELBLOOM SURVEYING LIMITED AND DATED 2. DRAWINGS ARE TO BE READ IN CONJUNCTION WITH

ALL OTHER CONSULTANTS' DRAWINGS AND REPORTS.

REFER TO TRAFFIC CONSULTANT'S
DOCUMENTATION FOR TRAFFIC DIAGRAMS, TURNING RADII, TRAFFIC REPORT AND SITE

REFER TO LANDSCAPE ARCHITECT'S DRAWINGS FOR LANDSCAPING INFORMATION AND OUTDOOR REFER TO SITE SERVICING / CIVIL ENGINEER'S