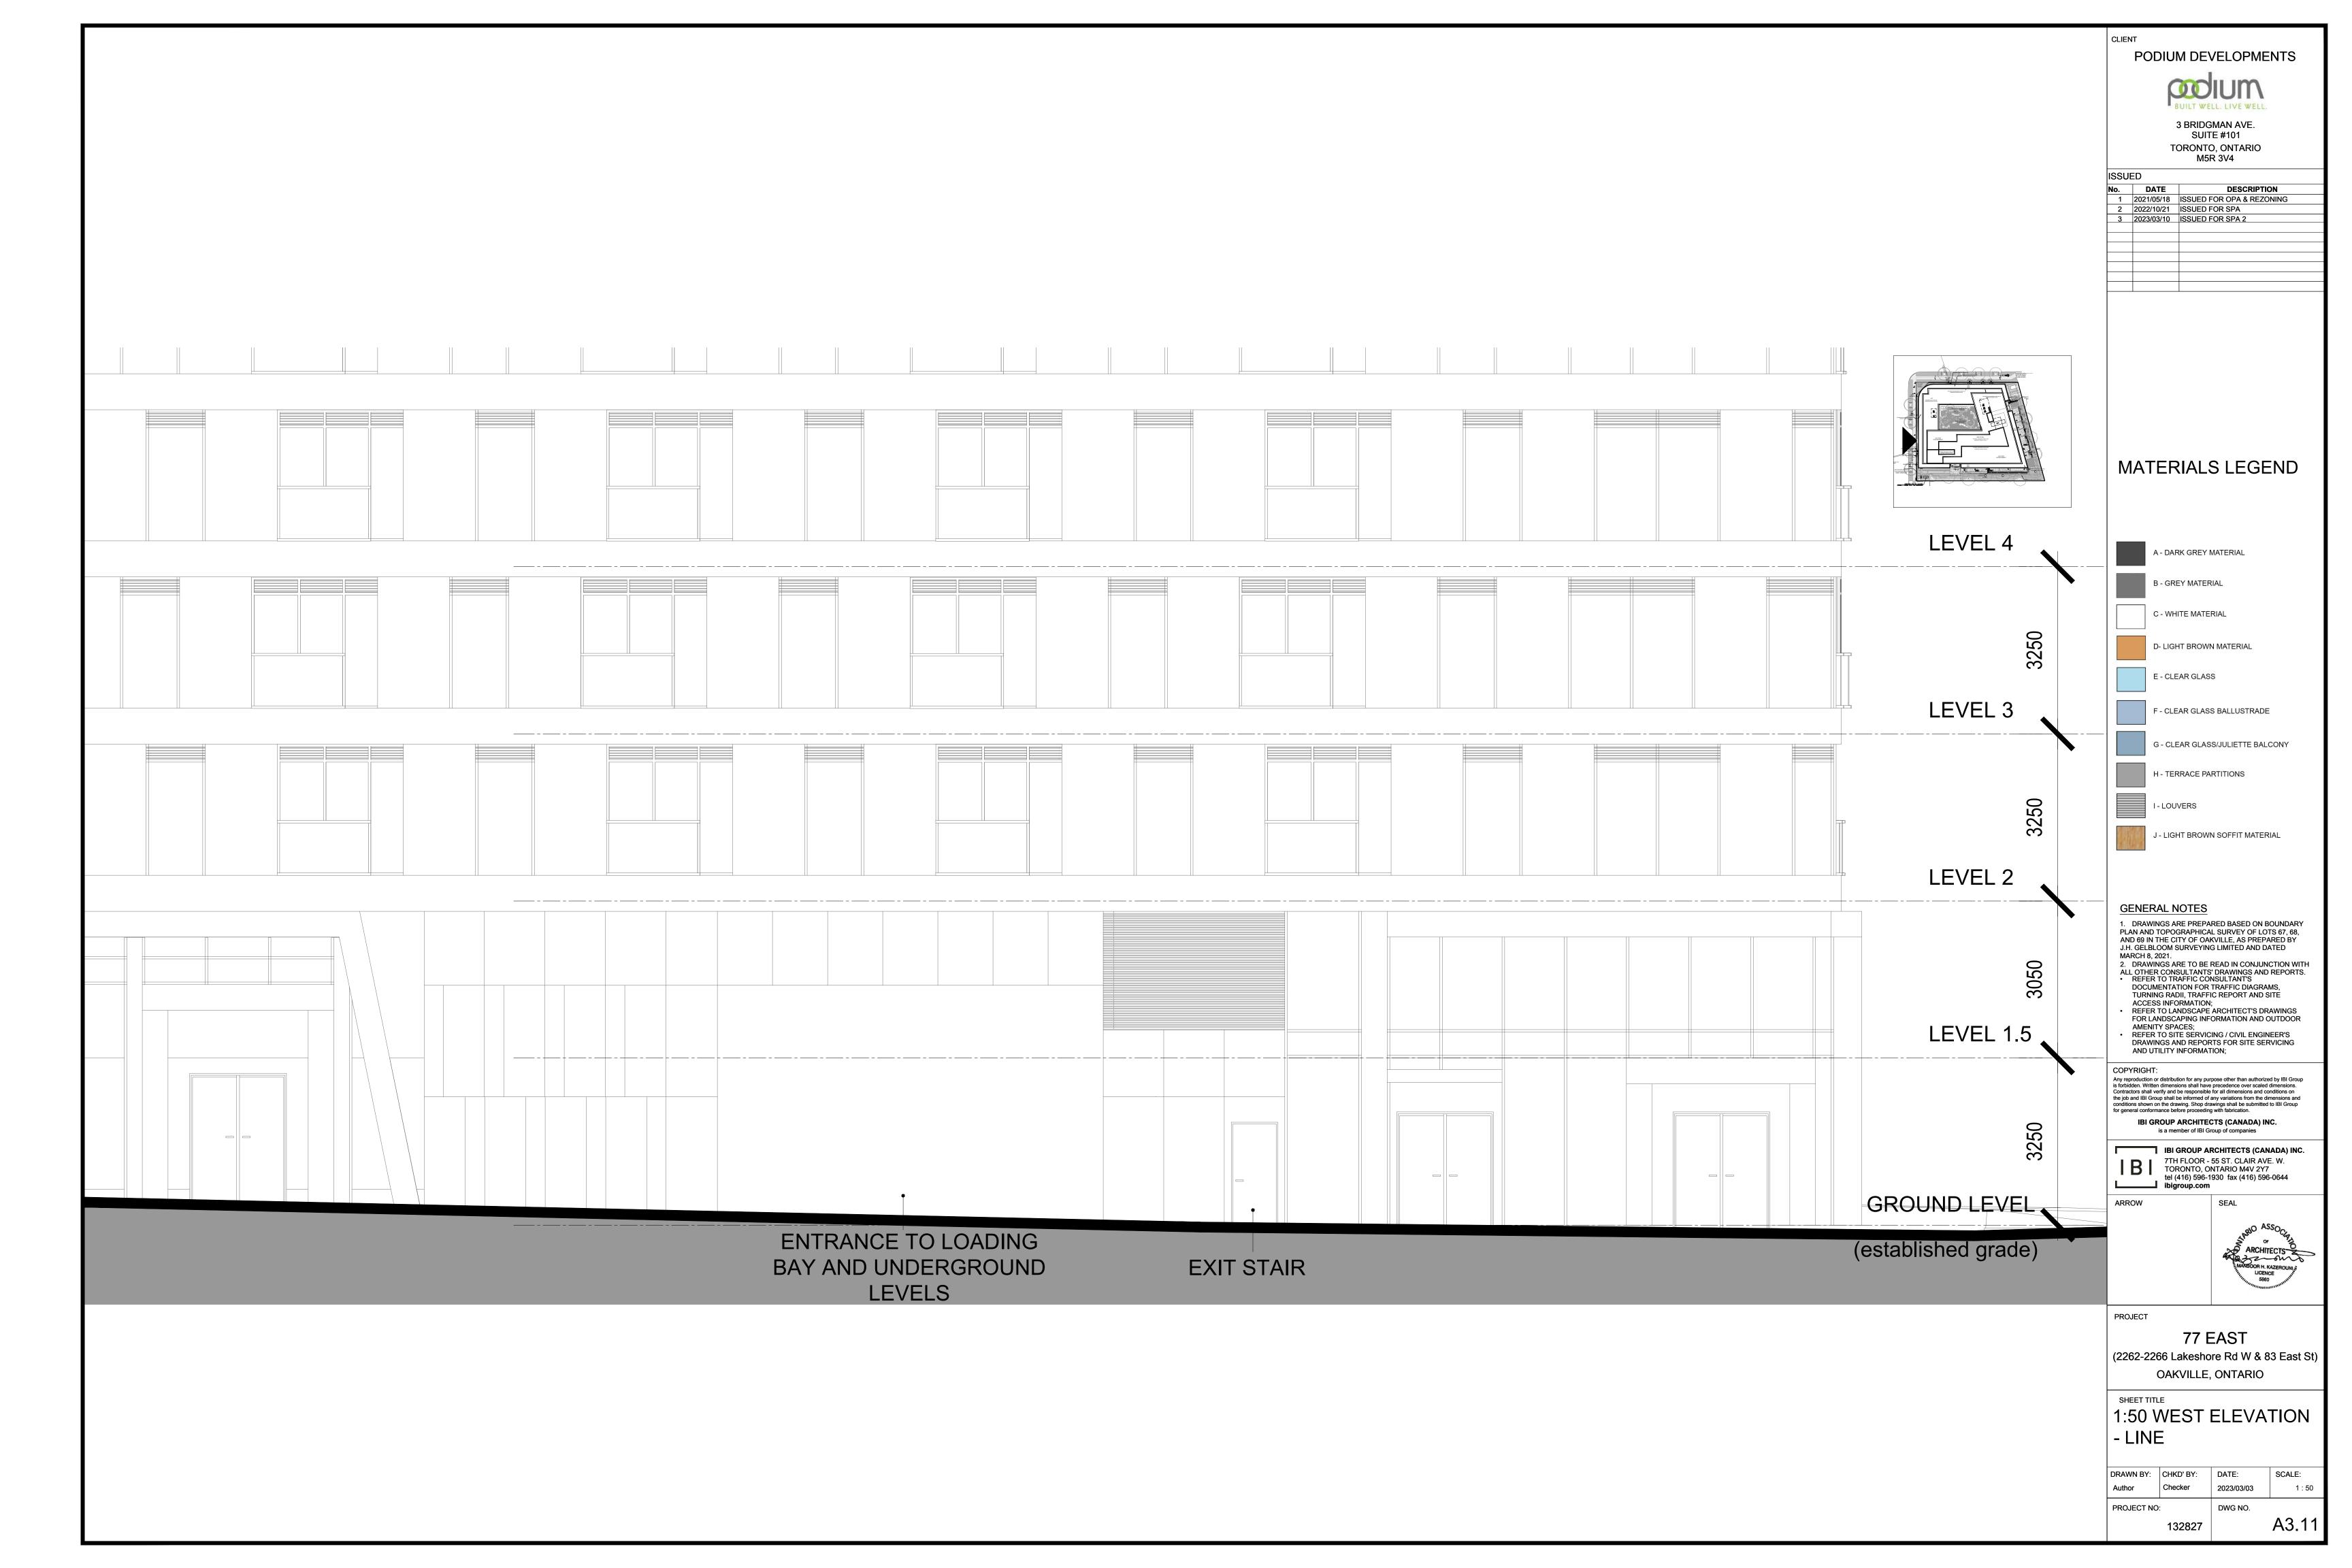

PODIUM DEVELOPMENTS

3 BRIDGMAN AVE.

| No. | DATE       | DESCRIPTION               |
|-----|------------|---------------------------|
| 1   | 2021/05/18 | ISSUED FOR OPA & REZONING |
| 2   | 2022/10/21 | ISSUED FOR SPA            |
| 3   | 2023/03/10 | ISSUED FOR SPA 2          |
|     |            |                           |
|     |            |                           |
|     |            |                           |
|     |            |                           |
|     |            |                           |
|     |            |                           |

1. DRAWINGS ARE PREPARED BASED ON BOUNDARY PLAN AND TOPOGRAPHICAL SURVEY OF LOTS 67, 68, AND 69 IN THE CITY OF OAKVILLE, AS PREPARED BY J.H. GELBLOOM SURVEYING LIMITED AND DATED 2. DRAWINGS ARE TO BE READ IN CONJUNCTION WITH

ALL OTHER CONSULTANTS' DRAWINGS AND REPORTS.

REFER TO TRAFFIC CONSULTANT'S
DOCUMENTATION FOR TRAFFIC DIAGRAMS, TURNING RADII, TRAFFIC REPORT AND SITE

REFER TO LANDSCAPE ARCHITECT'S DRAWINGS FOR LANDSCAPING INFORMATION AND OUTDOOR REFER TO SITE SERVICING / CIVIL ENGINEER'S