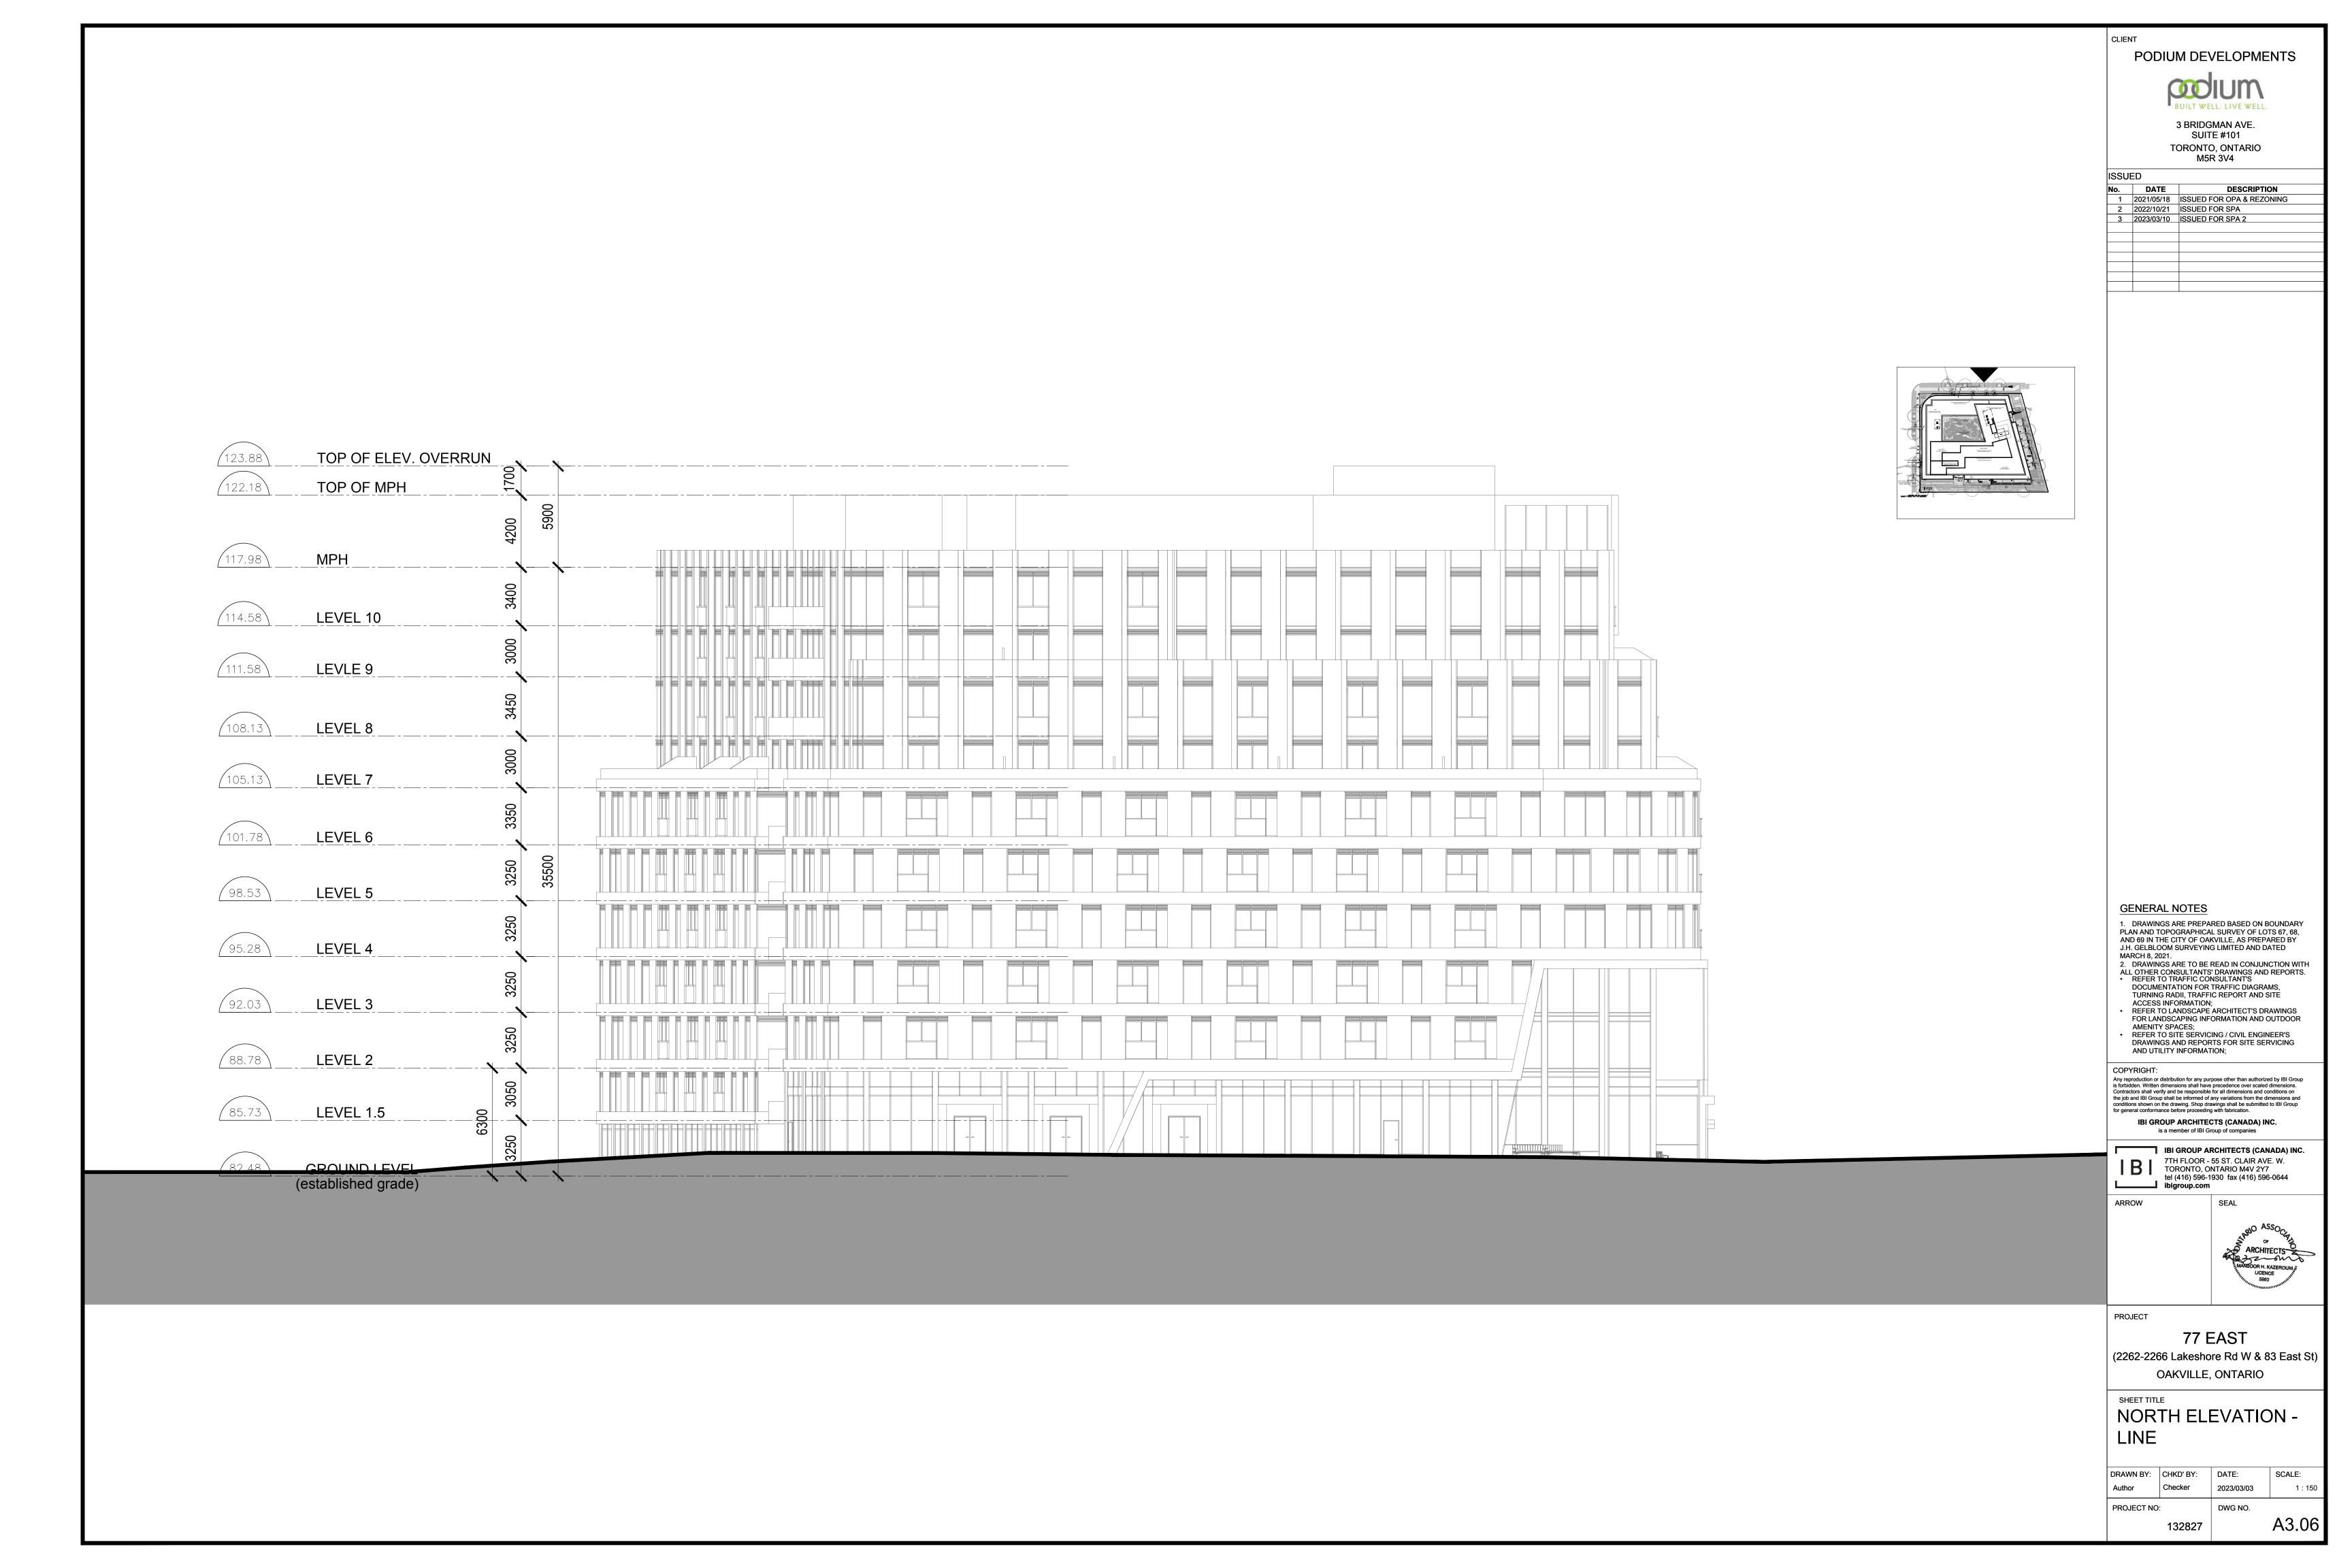

PODIUM DEVELOPMENTS

3 BRIDGMAN AVE.

| No. | DATE       | DESCRIPTION               |
|-----|------------|---------------------------|
| 1   | 2021/05/18 | ISSUED FOR OPA & REZONING |
| 2   | 2022/10/21 | ISSUED FOR SPA            |
| 3   | 2023/03/10 | ISSUED FOR SPA 2          |
|     |            |                           |
|     |            |                           |
|     |            |                           |
|     |            |                           |
|     |            |                           |
|     |            |                           |

1. DRAWINGS ARE PREPARED BASED ON BOUNDARY PLAN AND TOPOGRAPHICAL SURVEY OF LOTS 67, 68, AND 69 IN THE CITY OF OAKVILLE, AS PREPARED BY J.H. GELBLOOM SURVEYING LIMITED AND DATED 2. DRAWINGS ARE TO BE READ IN CONJUNCTION WITH

ALL OTHER CONSULTANTS' DRAWINGS AND REPORTS.

REFER TO TRAFFIC CONSULTANT'S
DOCUMENTATION FOR TRAFFIC DIAGRAMS, TURNING RADII, TRAFFIC REPORT AND SITE

REFER TO LANDSCAPE ARCHITECT'S DRAWINGS FOR LANDSCAPING INFORMATION AND OUTDOOR REFER TO SITE SERVICING / CIVIL ENGINEER'S

Any reproduction or distribution for any purpose other than authorized by IBI Group is forbidden. Written dimensions shall have precedence over scaled dimensions.

Contractors shall verify and be responsible for all dimensions and conditions on the job and IBI Group shall be informed of any variations from the dimensions and conditions shown on the drawing. Shop drawings shall be submitted to IBI Group for general conformance before proceeding with fabrication.

IBI GROUP ARCHITECTS (CANADA) INC. 7TH FLOOR - 55 ST. CLAIR AVE. W. TORONTO, ONTARIO M4V 2Y7

tel (416) 596-1930 fax (416) 596-0644

(2262-2266 Lakeshore Rd W & 83 East \$

| PROJECT NO | :         | DWG NO.    |         |
|------------|-----------|------------|---------|
| Author     | Checker   | 2023/03/03 | 1 : 150 |
| DRAWN BY:  | CHKD' BY: | DATE:      | SCALE   |
|            |           |            |         |