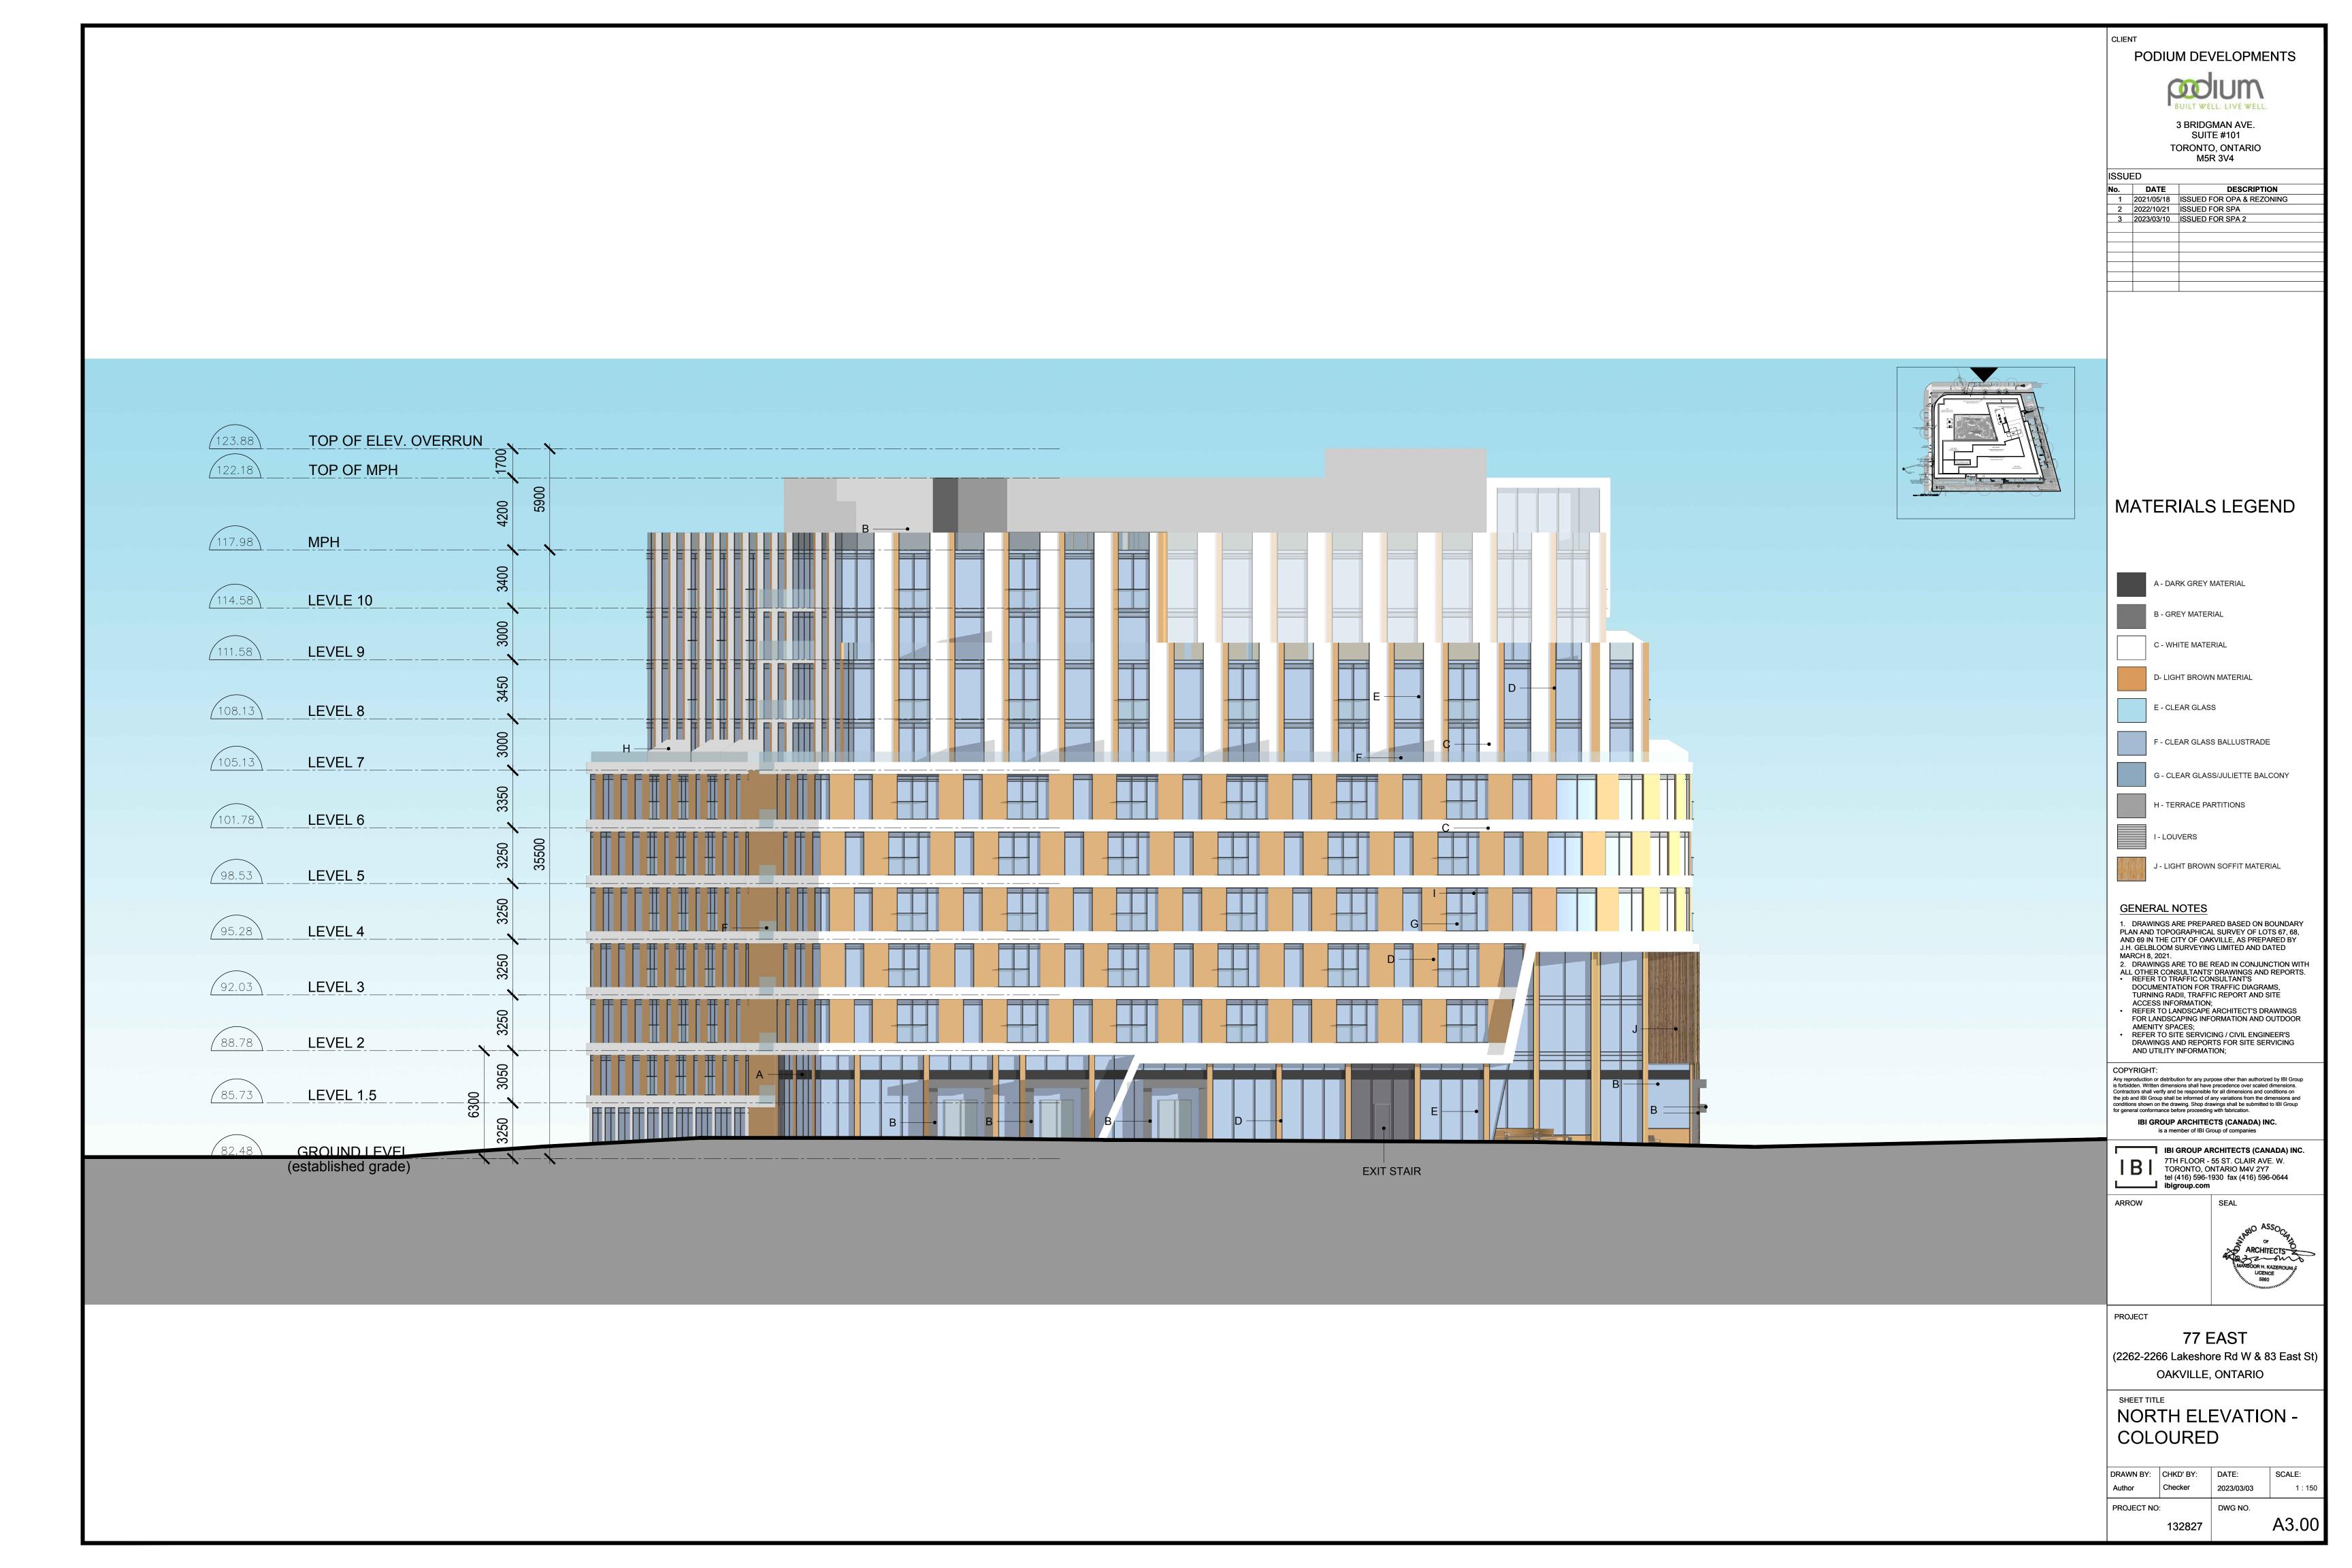

1. DRAWINGS ARE PREPARED BASED ON BOUNDARY PLAN AND TOPOGRAPHICAL SURVEY OF LOTS 67, 68, AND 69 IN THE CITY OF OAKVILLE, AS PREPARED BY J.H. GELBLOOM SURVEYING LIMITED AND DATED 2. DRAWINGS ARE TO BE READ IN CONJUNCTION WITH

ALL OTHER CONSULTANTS' DRAWINGS AND REPORTS.

REFER TO TRAFFIC CONSULTANT'S
DOCUMENTATION FOR TRAFFIC DIAGRAMS, TURNING RADII, TRAFFIC REPORT AND SITE

REFER TO LANDSCAPE ARCHITECT'S DRAWINGS FOR LANDSCAPING INFORMATION AND OUTDOOR REFER TO SITE SERVICING / CIVIL ENGINEER'S