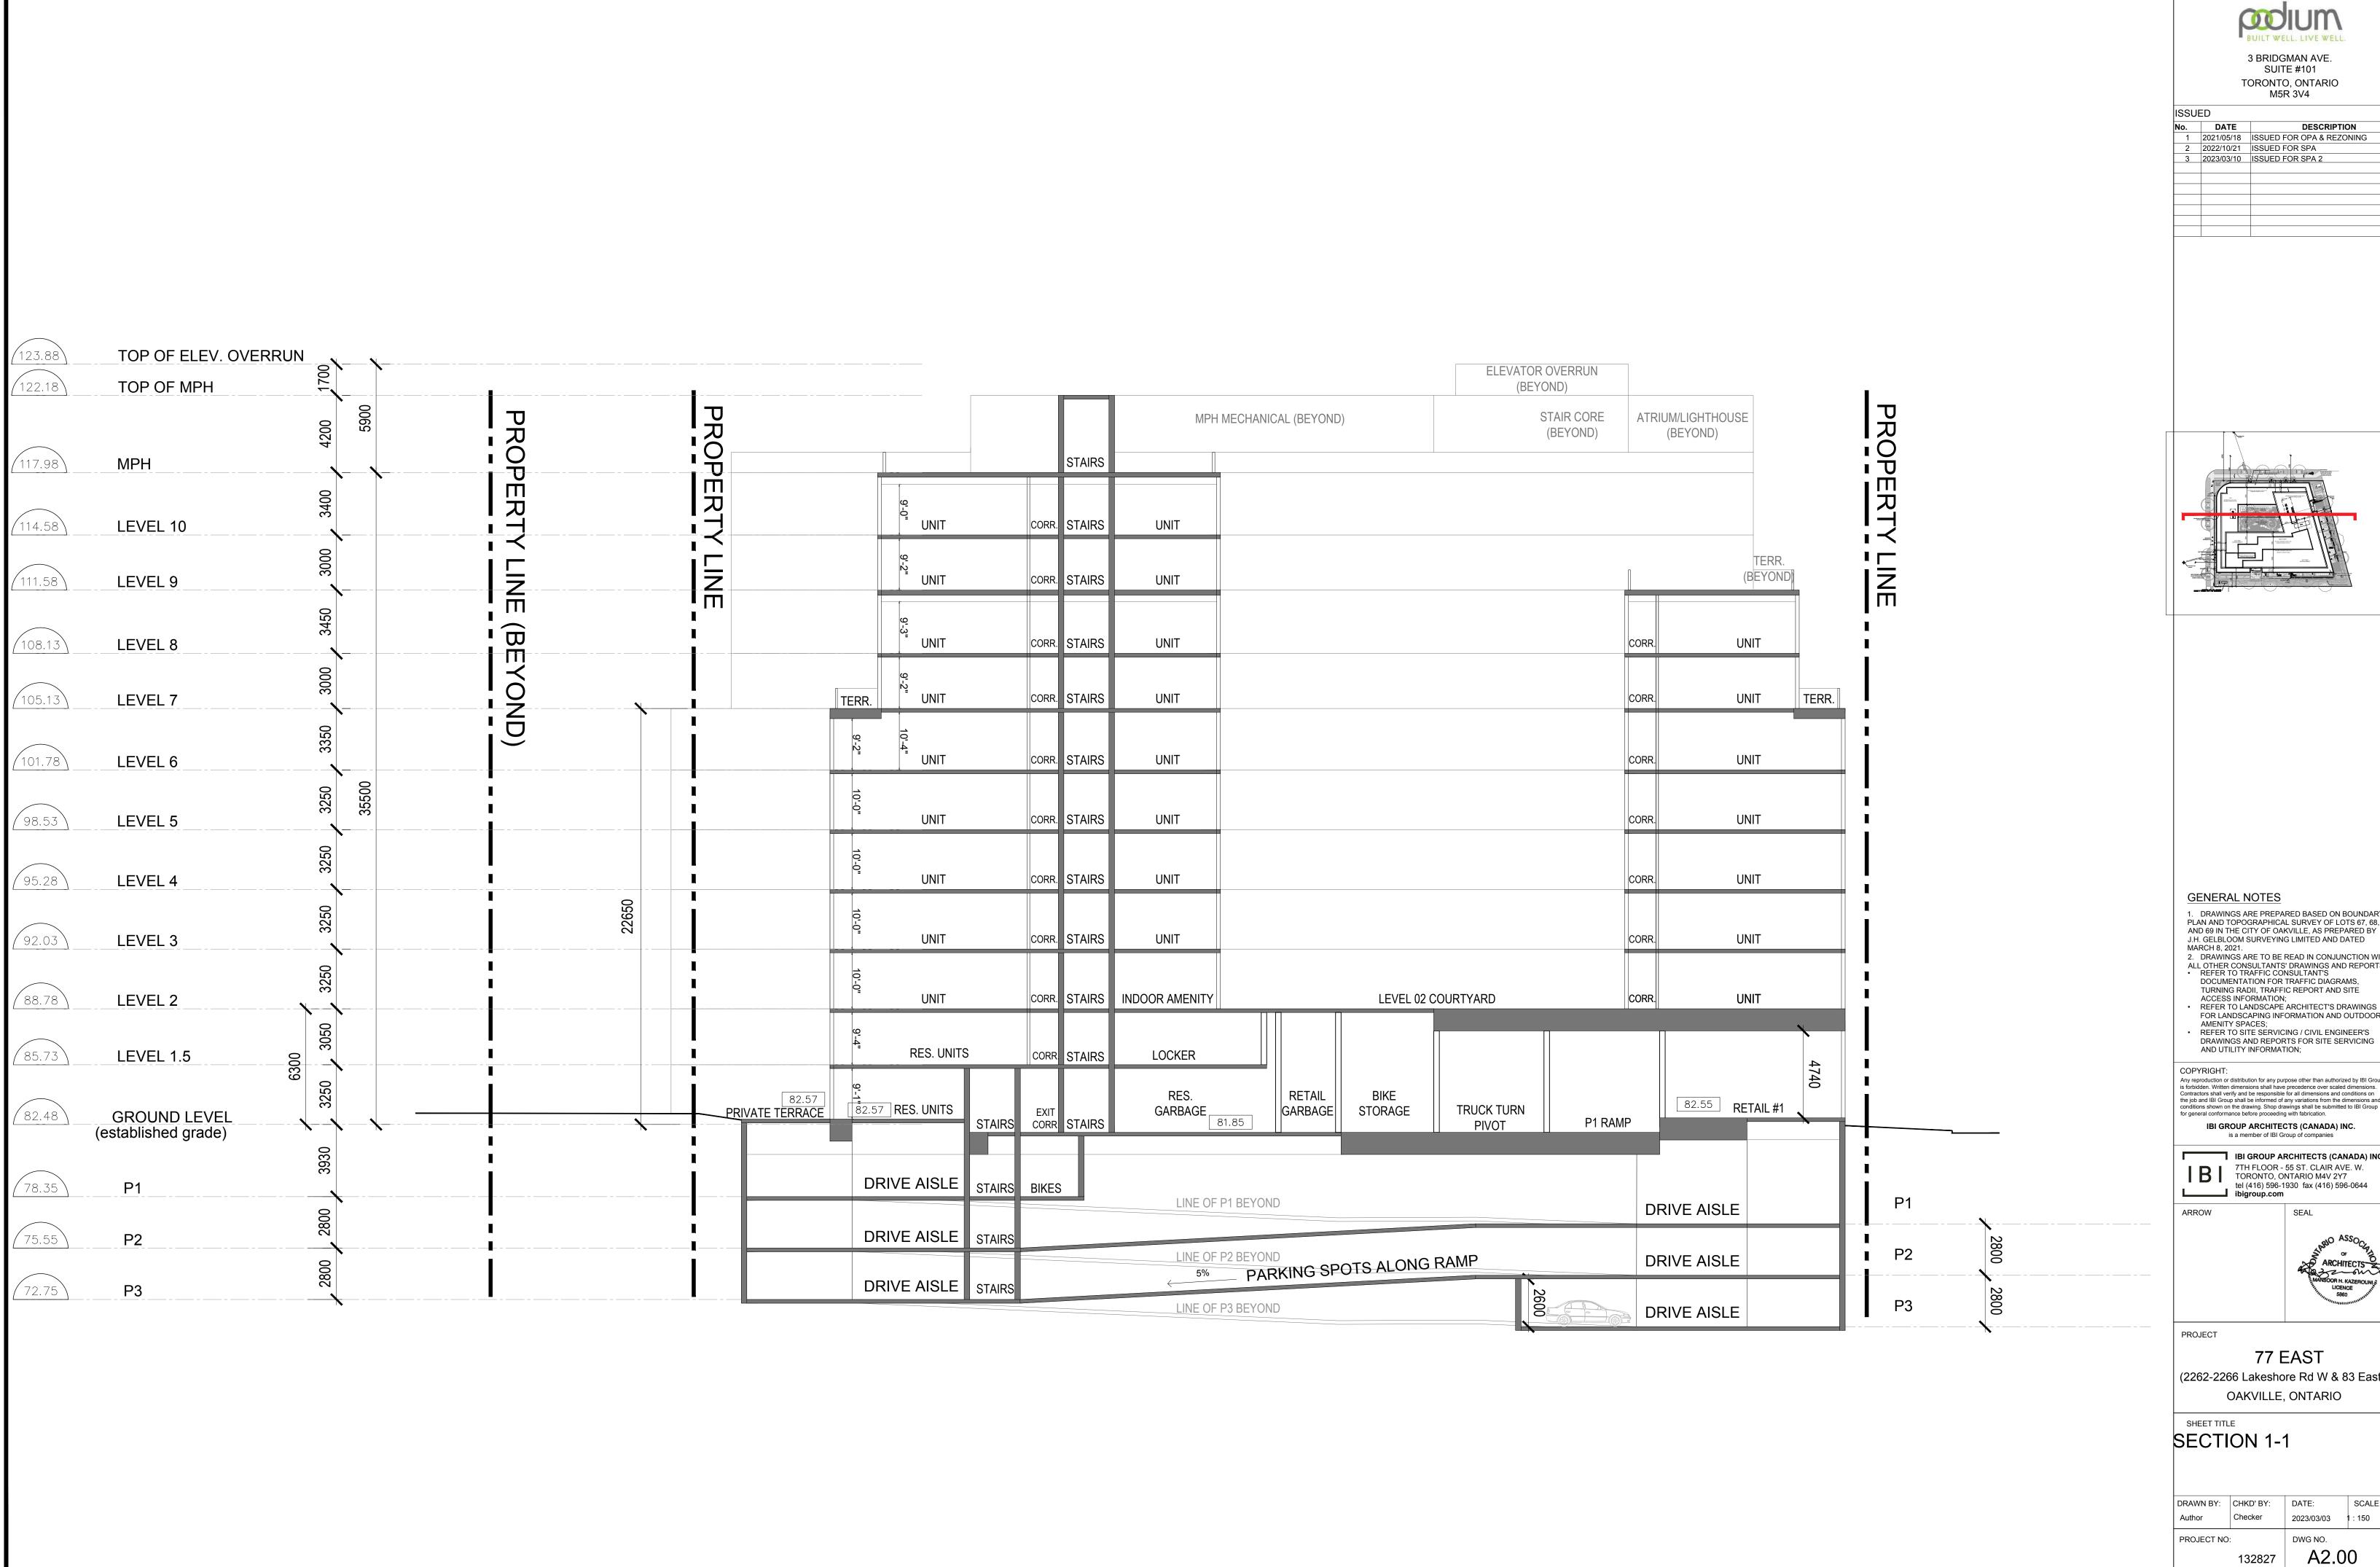

1. DRAWINGS ARE PREPARED BASED ON BOUNDARY PLAN AND TOPOGRAPHICAL SURVEY OF LOTS 67, 68, AND 69 IN THE CITY OF OAKVILLE, AS PREPARED BY J.H. GELBLOOM SURVEYING LIMITED AND DATED 2. DRAWINGS ARE TO BE READ IN CONJUNCTION WITH

ALL OTHER CONSULTANTS' DRAWINGS AND REPORTS.

REFER TO TRAFFIC CONSULTANT'S
DOCUMENTATION FOR TRAFFIC DIAGRAMS, TURNING RADII, TRAFFIC REPORT AND SITE

REFER TO LANDSCAPE ARCHITECT'S DRAWINGS FOR LANDSCAPING INFORMATION AND OUTDOOR REFER TO SITE SERVICING / CIVIL ENGINEER'S