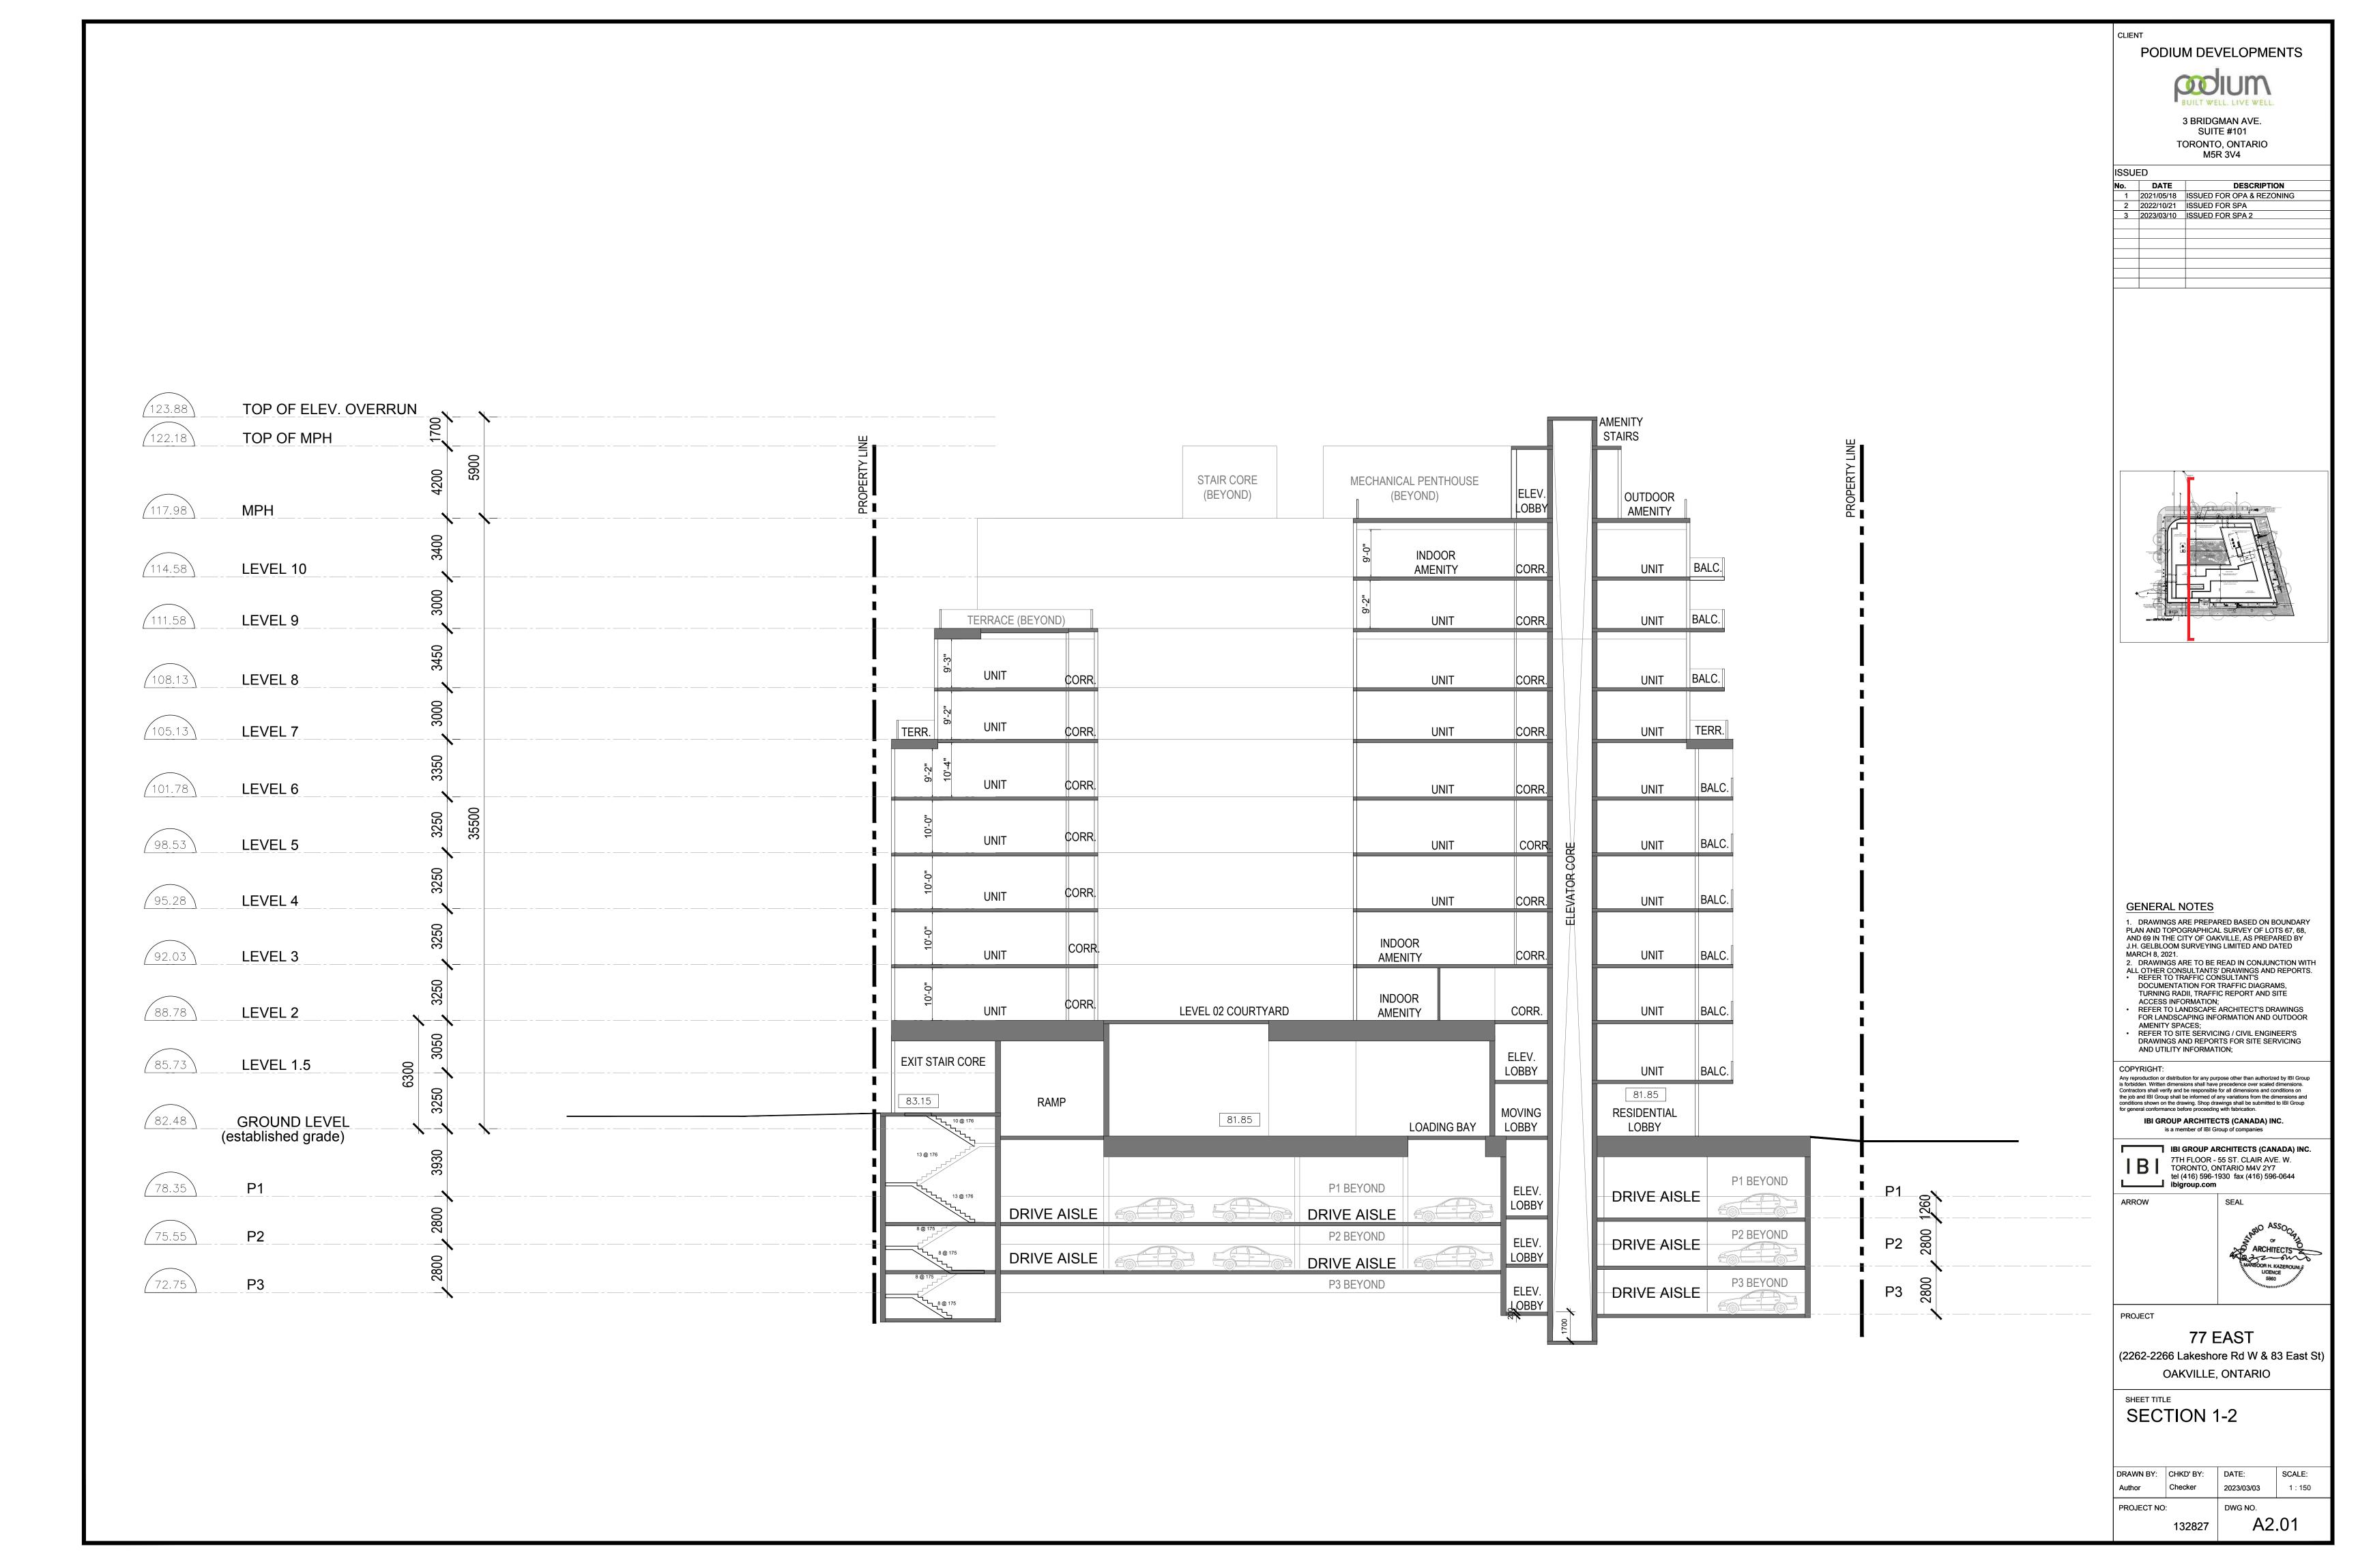

1. DRAWINGS ARE PREPARED BASED ON BOUNDARY PLAN AND TOPOGRAPHICAL SURVEY OF LOTS 67, 68, AND 69 IN THE CITY OF OAKVILLE, AS PREPARED BY J.H. GELBLOOM SURVEYING LIMITED AND DATED 2. DRAWINGS ARE TO BE READ IN CONJUNCTION WITH

ALL OTHER CONSULTANTS' DRAWINGS AND REPORTS.

REFER TO TRAFFIC CONSULTANT'S
DOCUMENTATION FOR TRAFFIC DIAGRAMS, TURNING RADII, TRAFFIC REPORT AND SITE

REFER TO LANDSCAPE ARCHITECT'S DRAWINGS FOR LANDSCAPING INFORMATION AND OUTDOOR REFER TO SITE SERVICING / CIVIL ENGINEER'S