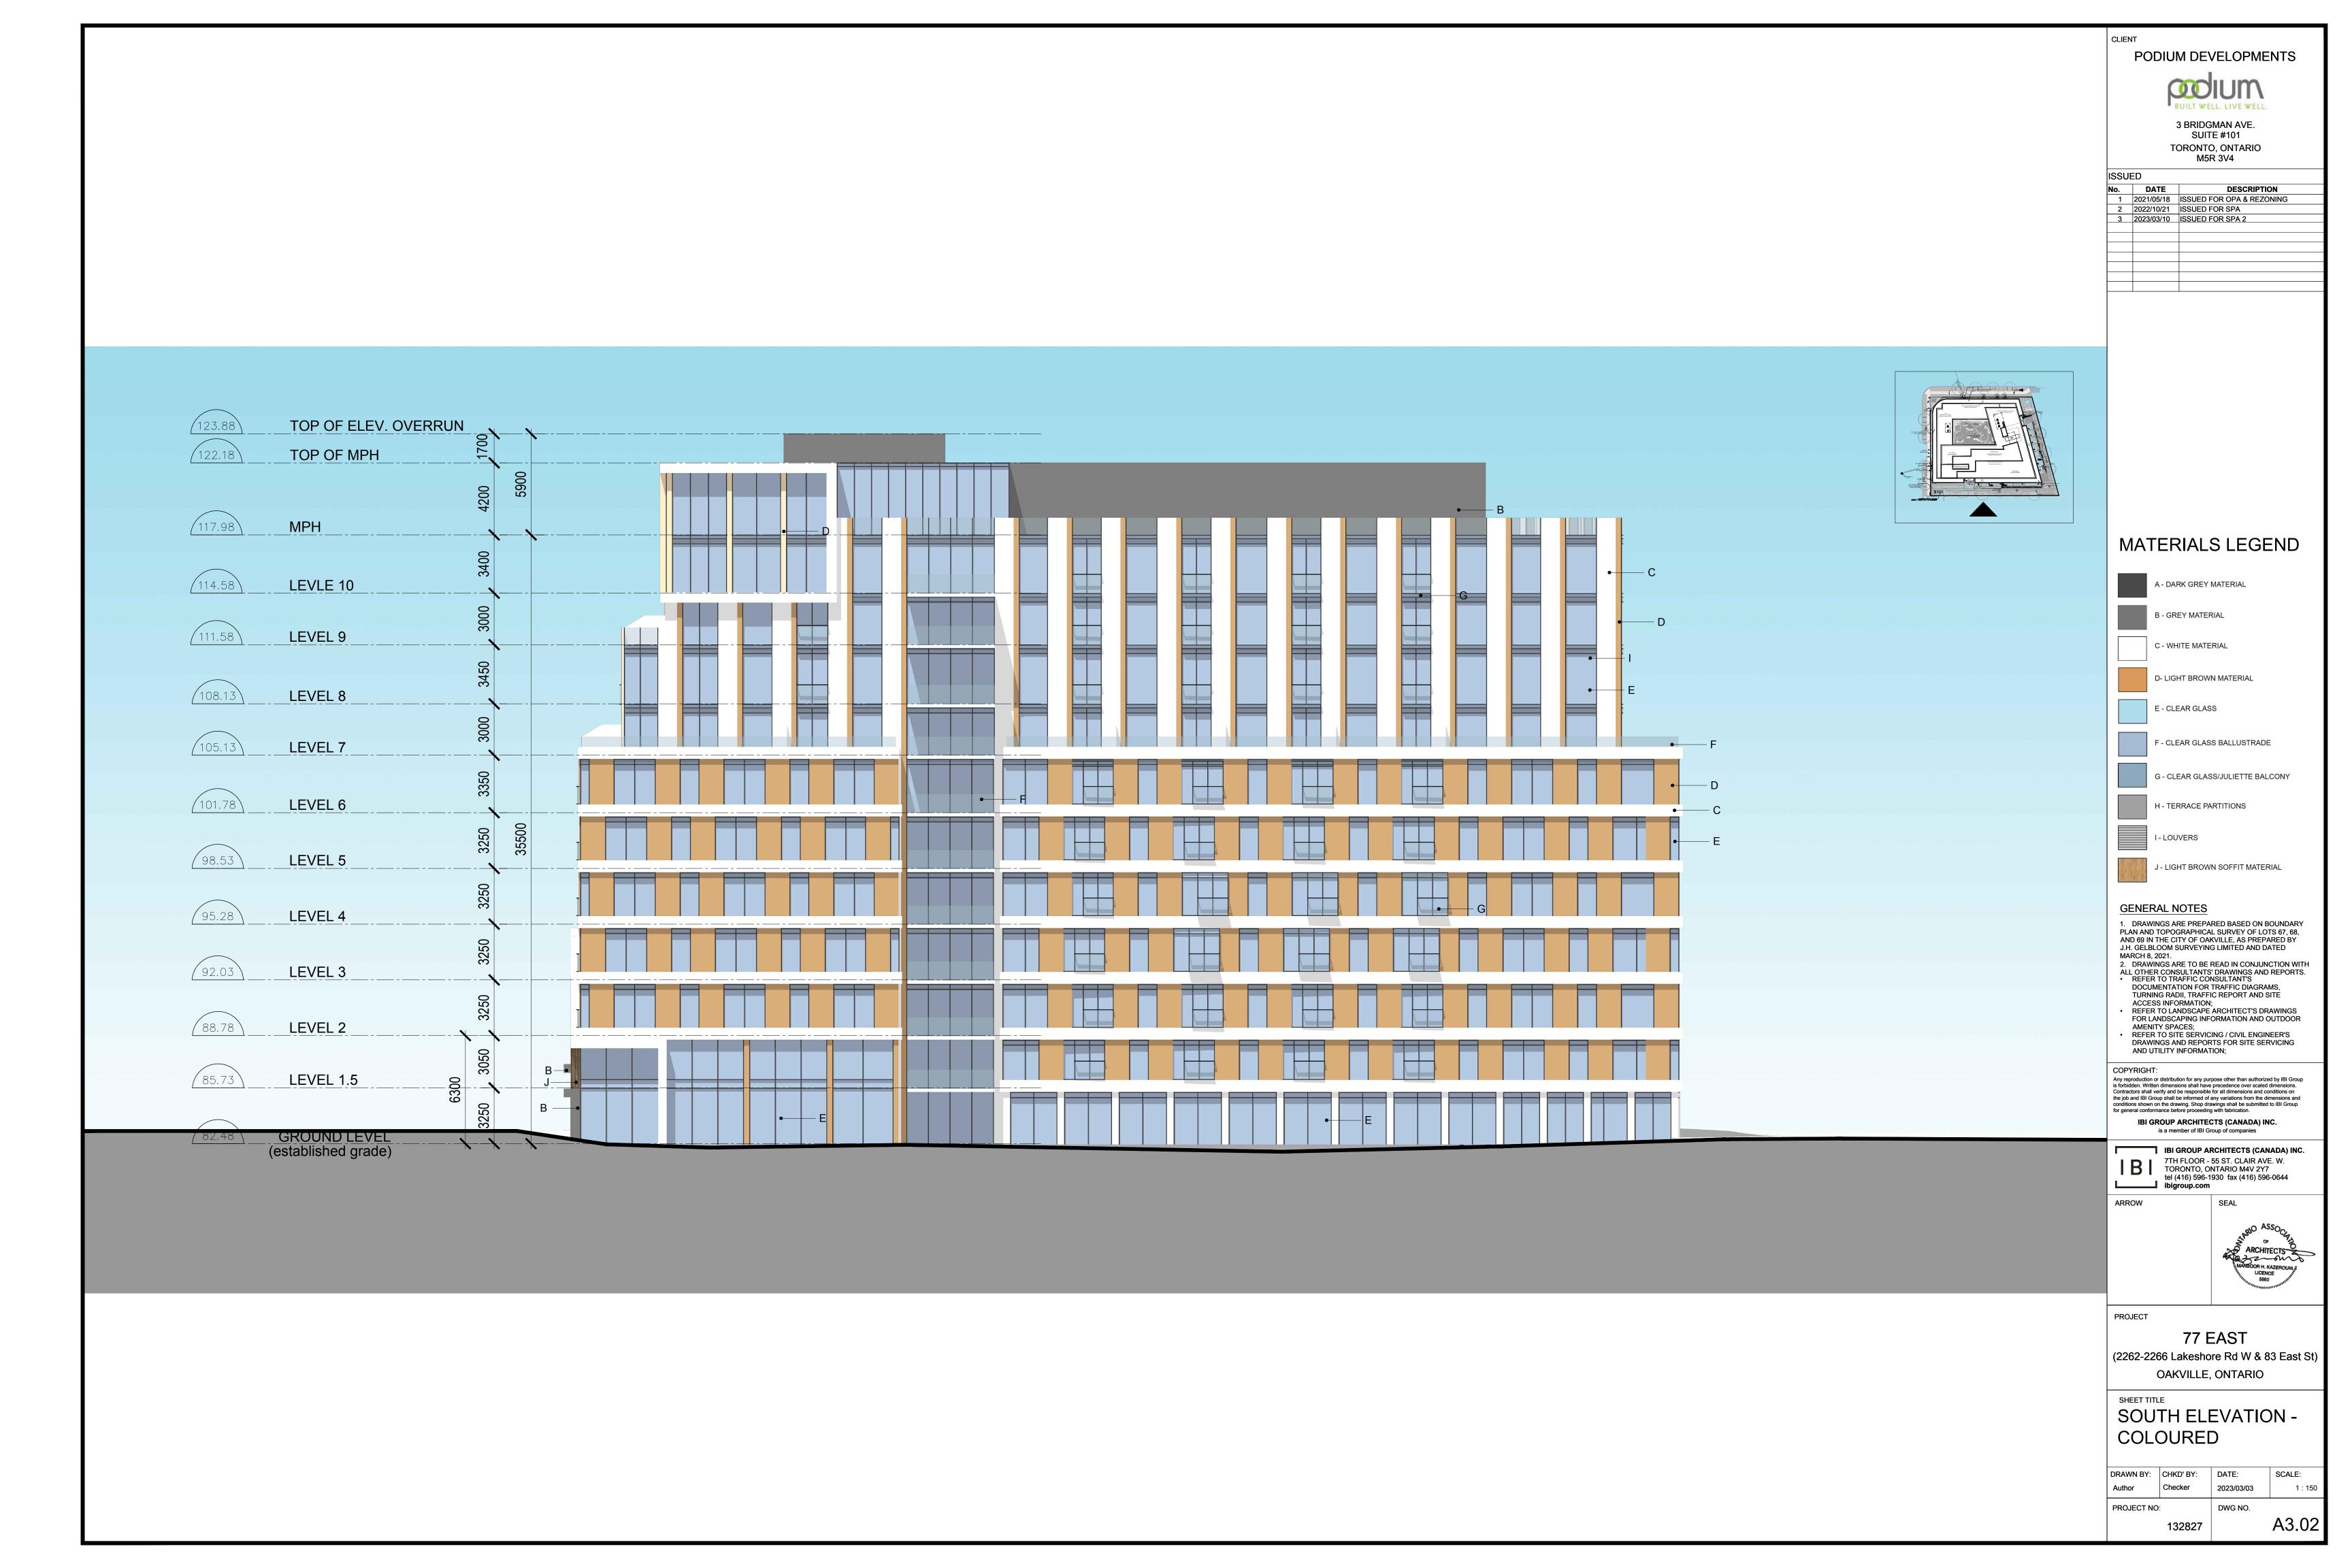

1. DRAWINGS ARE PREPARED BASED ON BOUNDARY PLAN AND TOPOGRAPHICAL SURVEY OF LOTS 67, 68, AND 69 IN THE CITY OF OAKVILLE, AS PREPARED BY J.H. GELBLOOM SURVEYING LIMITED AND DATED 2. DRAWINGS ARE TO BE READ IN CONJUNCTION WITH

ALL OTHER CONSULTANTS' DRAWINGS AND REPORTS.

REFER TO TRAFFIC CONSULTANT'S
DOCUMENTATION FOR TRAFFIC DIAGRAMS, TURNING RADII, TRAFFIC REPORT AND SITE

REFER TO LANDSCAPE ARCHITECT'S DRAWINGS FOR LANDSCAPING INFORMATION AND OUTDOOR REFER TO SITE SERVICING / CIVIL ENGINEER'S