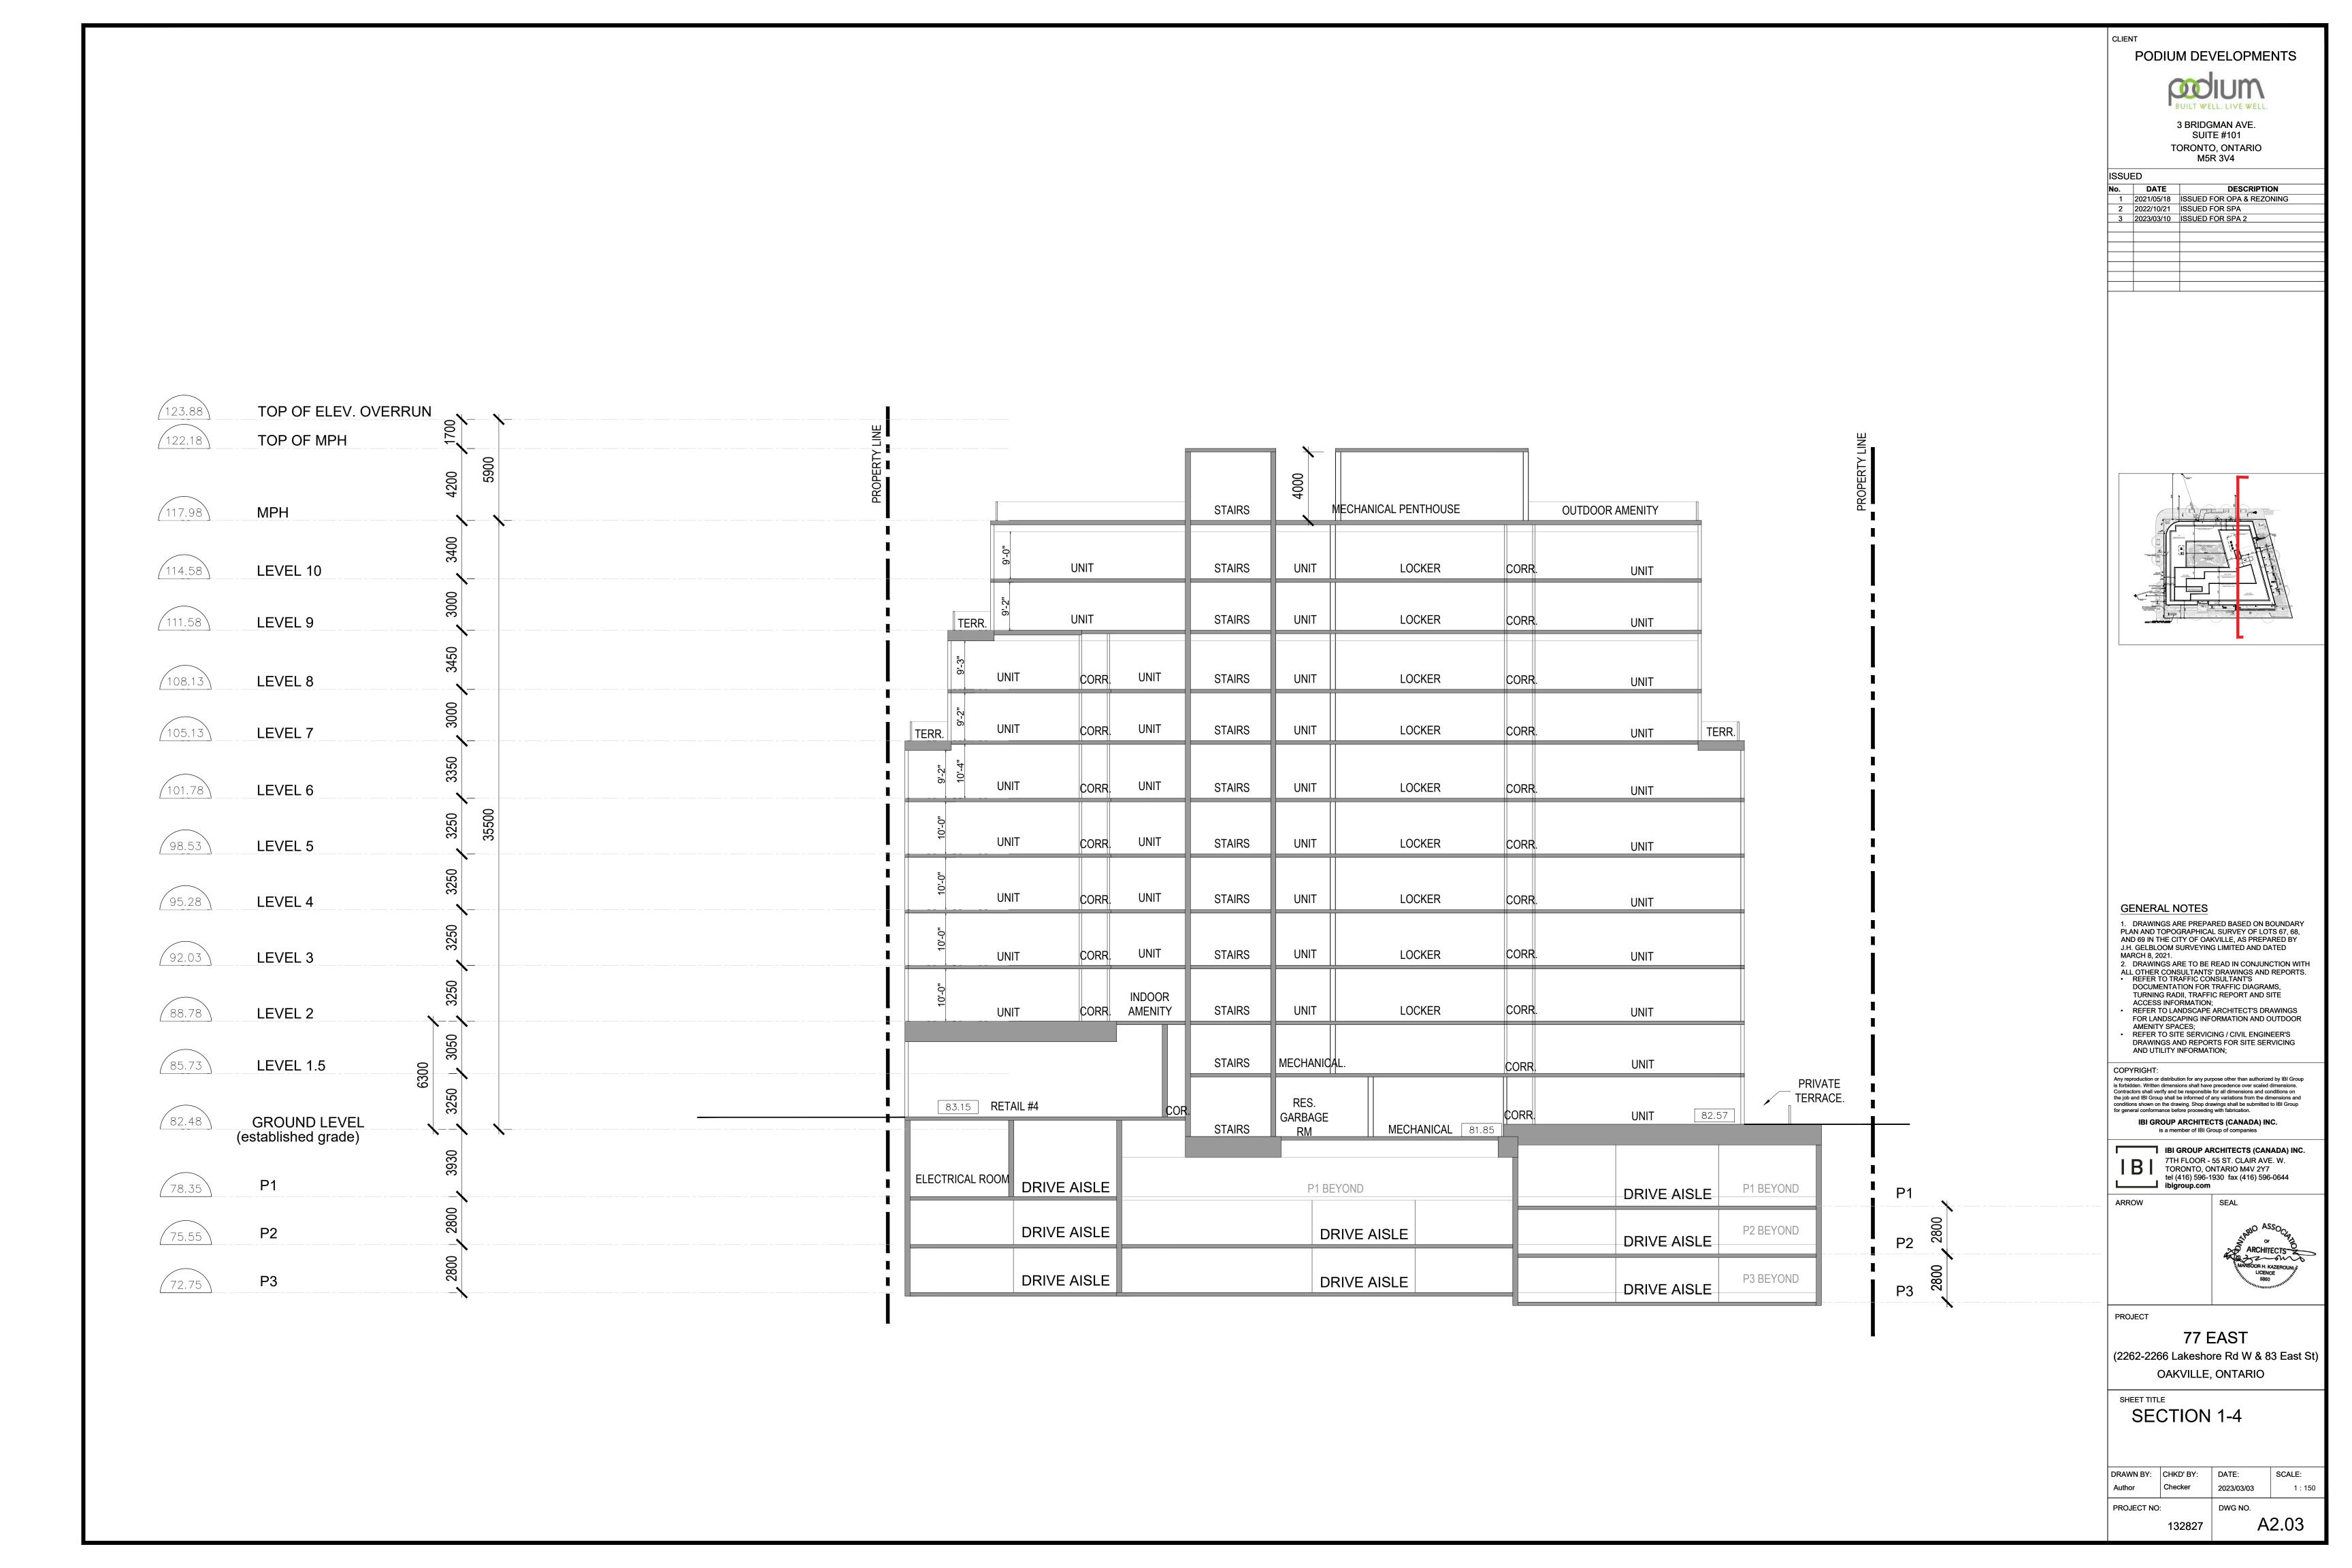

1. DRAWINGS ARE PREPARED BASED ON BOUNDARY PLAN AND TOPOGRAPHICAL SURVEY OF LOTS 67, 68, AND 69 IN THE CITY OF OAKVILLE, AS PREPARED BY J.H. GELBLOOM SURVEYING LIMITED AND DATED 2. DRAWINGS ARE TO BE READ IN CONJUNCTION WITH

ALL OTHER CONSULTANTS' DRAWINGS AND REPORTS.

REFER TO TRAFFIC CONSULTANT'S
DOCUMENTATION FOR TRAFFIC DIAGRAMS, TURNING RADII, TRAFFIC REPORT AND SITE

REFER TO LANDSCAPE ARCHITECT'S DRAWINGS FOR LANDSCAPING INFORMATION AND OUTDOOR REFER TO SITE SERVICING / CIVIL ENGINEER'S