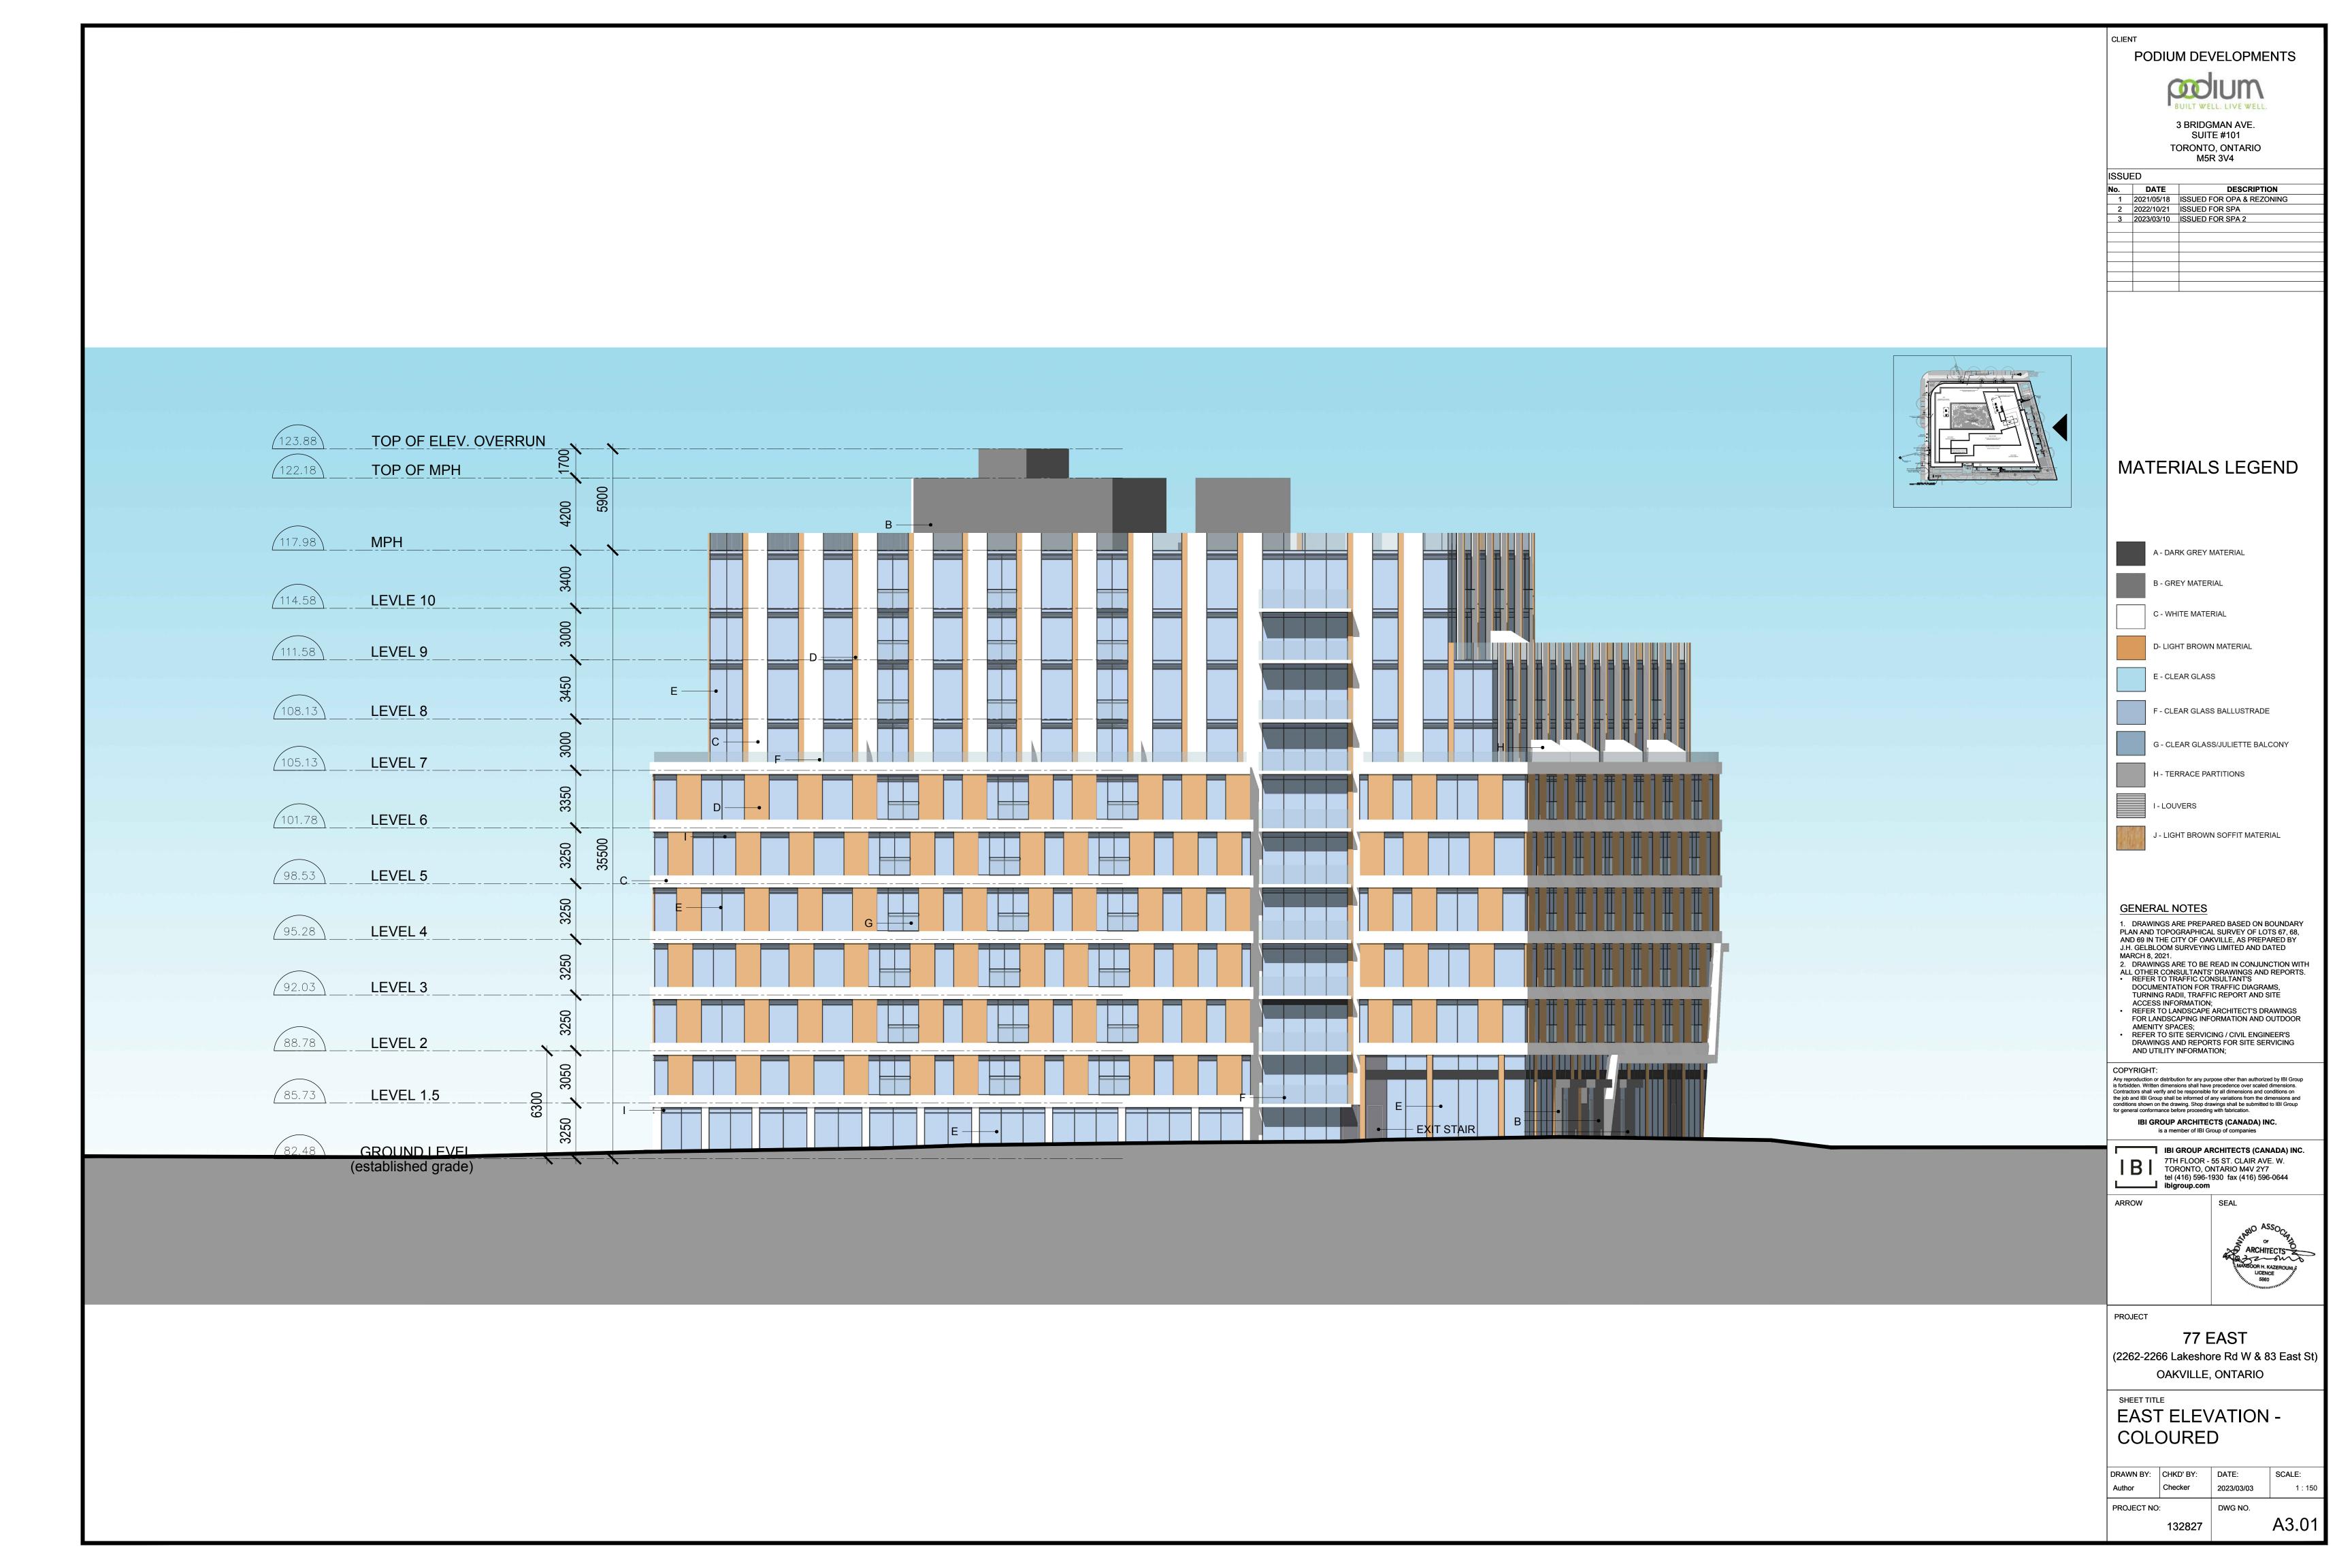

1. DRAWINGS ARE PREPARED BASED ON BOUNDARY PLAN AND TOPOGRAPHICAL SURVEY OF LOTS 67, 68, AND 69 IN THE CITY OF OAKVILLE, AS PREPARED BY J.H. GELBLOOM SURVEYING LIMITED AND DATED 2. DRAWINGS ARE TO BE READ IN CONJUNCTION WITH

ALL OTHER CONSULTANTS' DRAWINGS AND REPORTS.

REFER TO TRAFFIC CONSULTANT'S
DOCUMENTATION FOR TRAFFIC DIAGRAMS, TURNING RADII, TRAFFIC REPORT AND SITE

REFER TO LANDSCAPE ARCHITECT'S DRAWINGS FOR LANDSCAPING INFORMATION AND OUTDOOR REFER TO SITE SERVICING / CIVIL ENGINEER'S