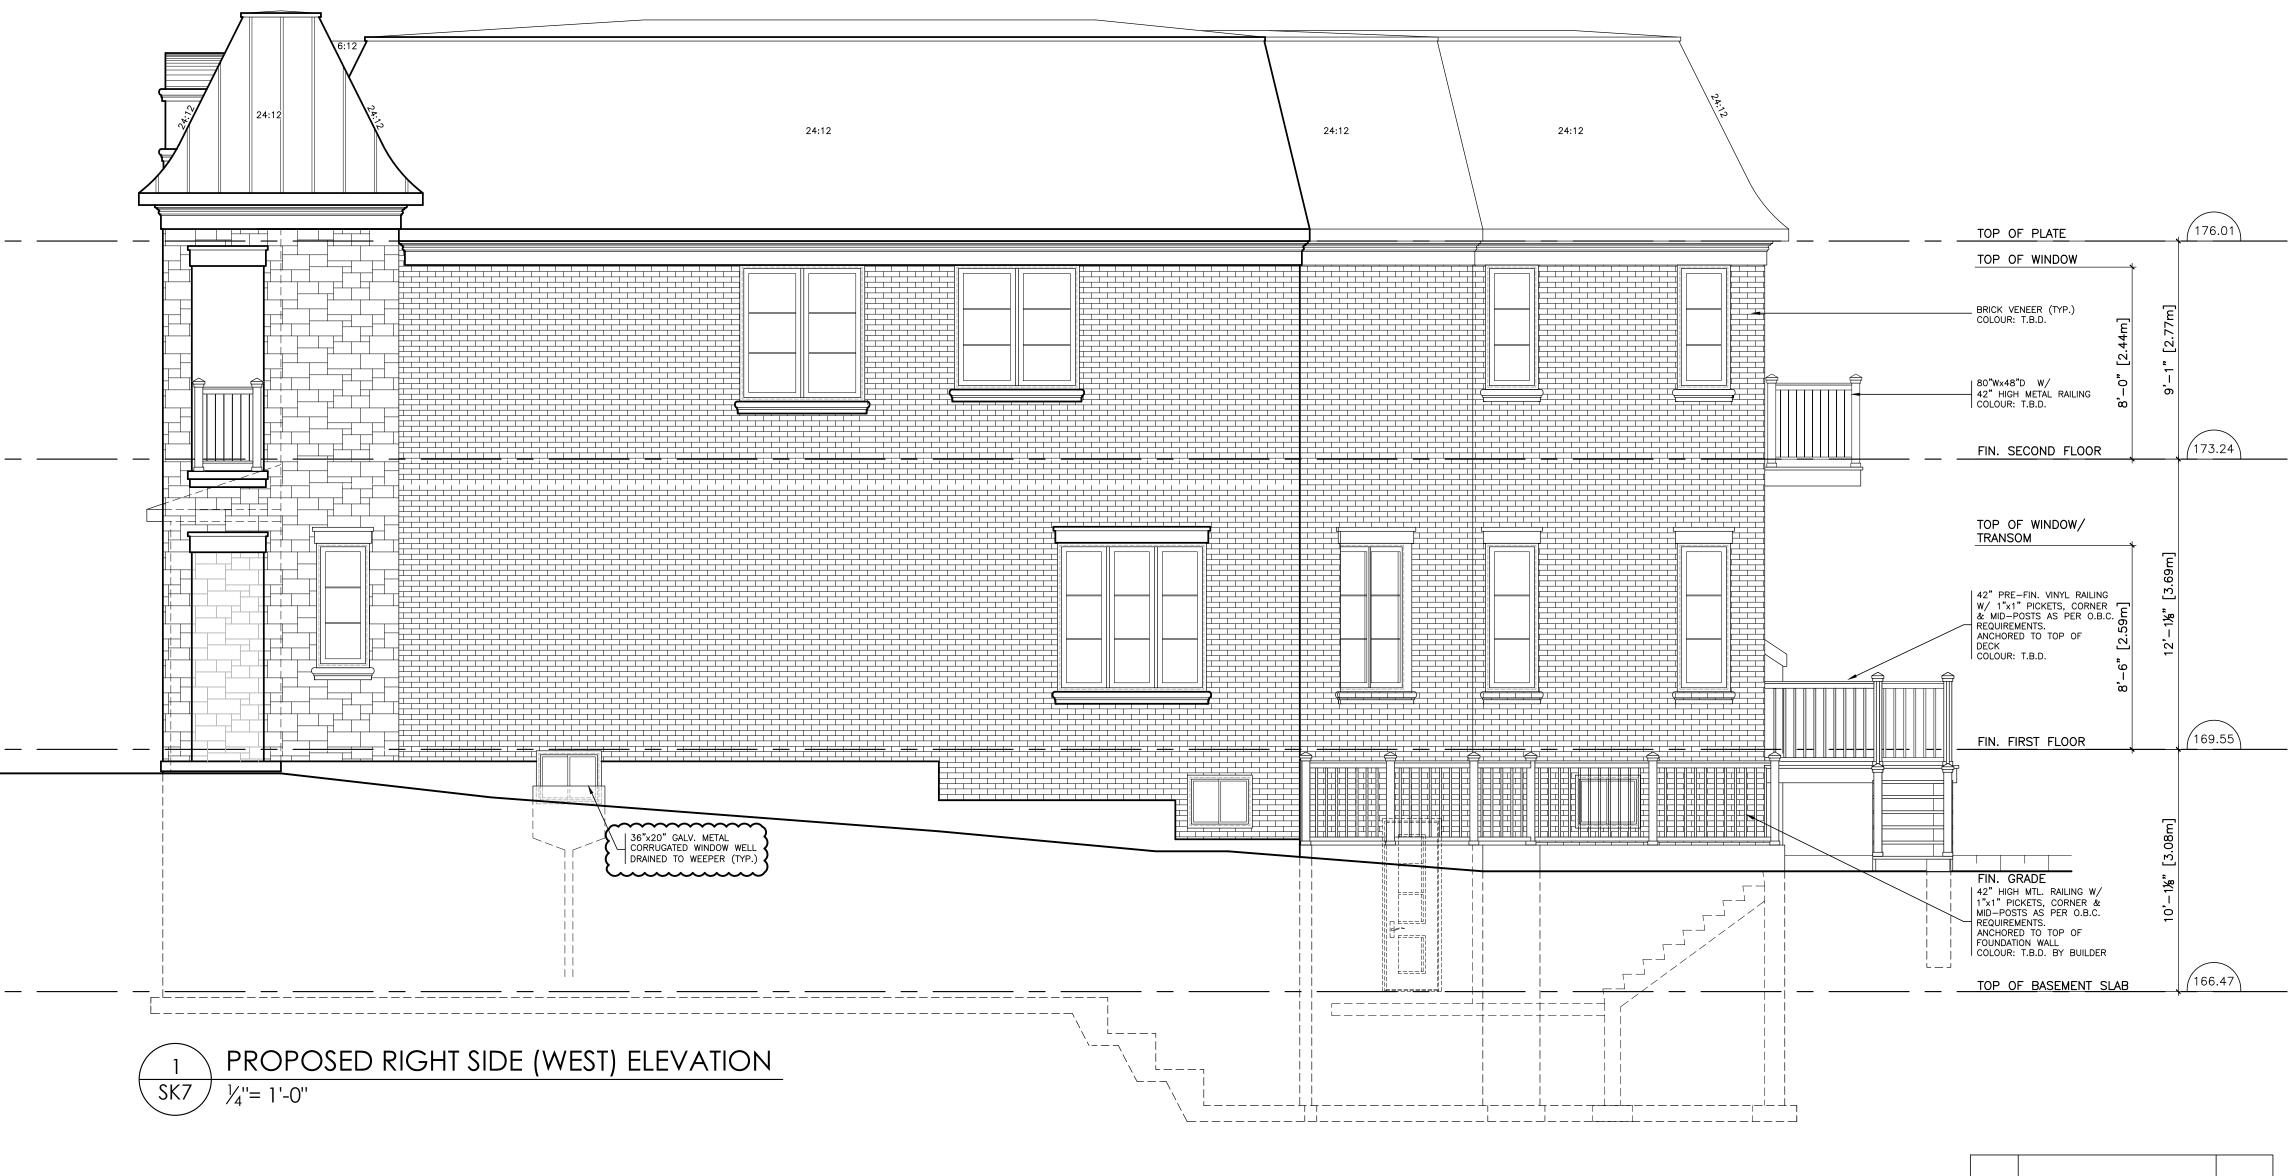

Meadowridge Developers Inc. 2358 Eighth Line Oakville, ON Location: Project No.:

Scale:

219.21

Proposed Right Side (West) Elevation As Noted

Client:
Project Name:
Location:
Project No.:
Sheet Title:

Scale: