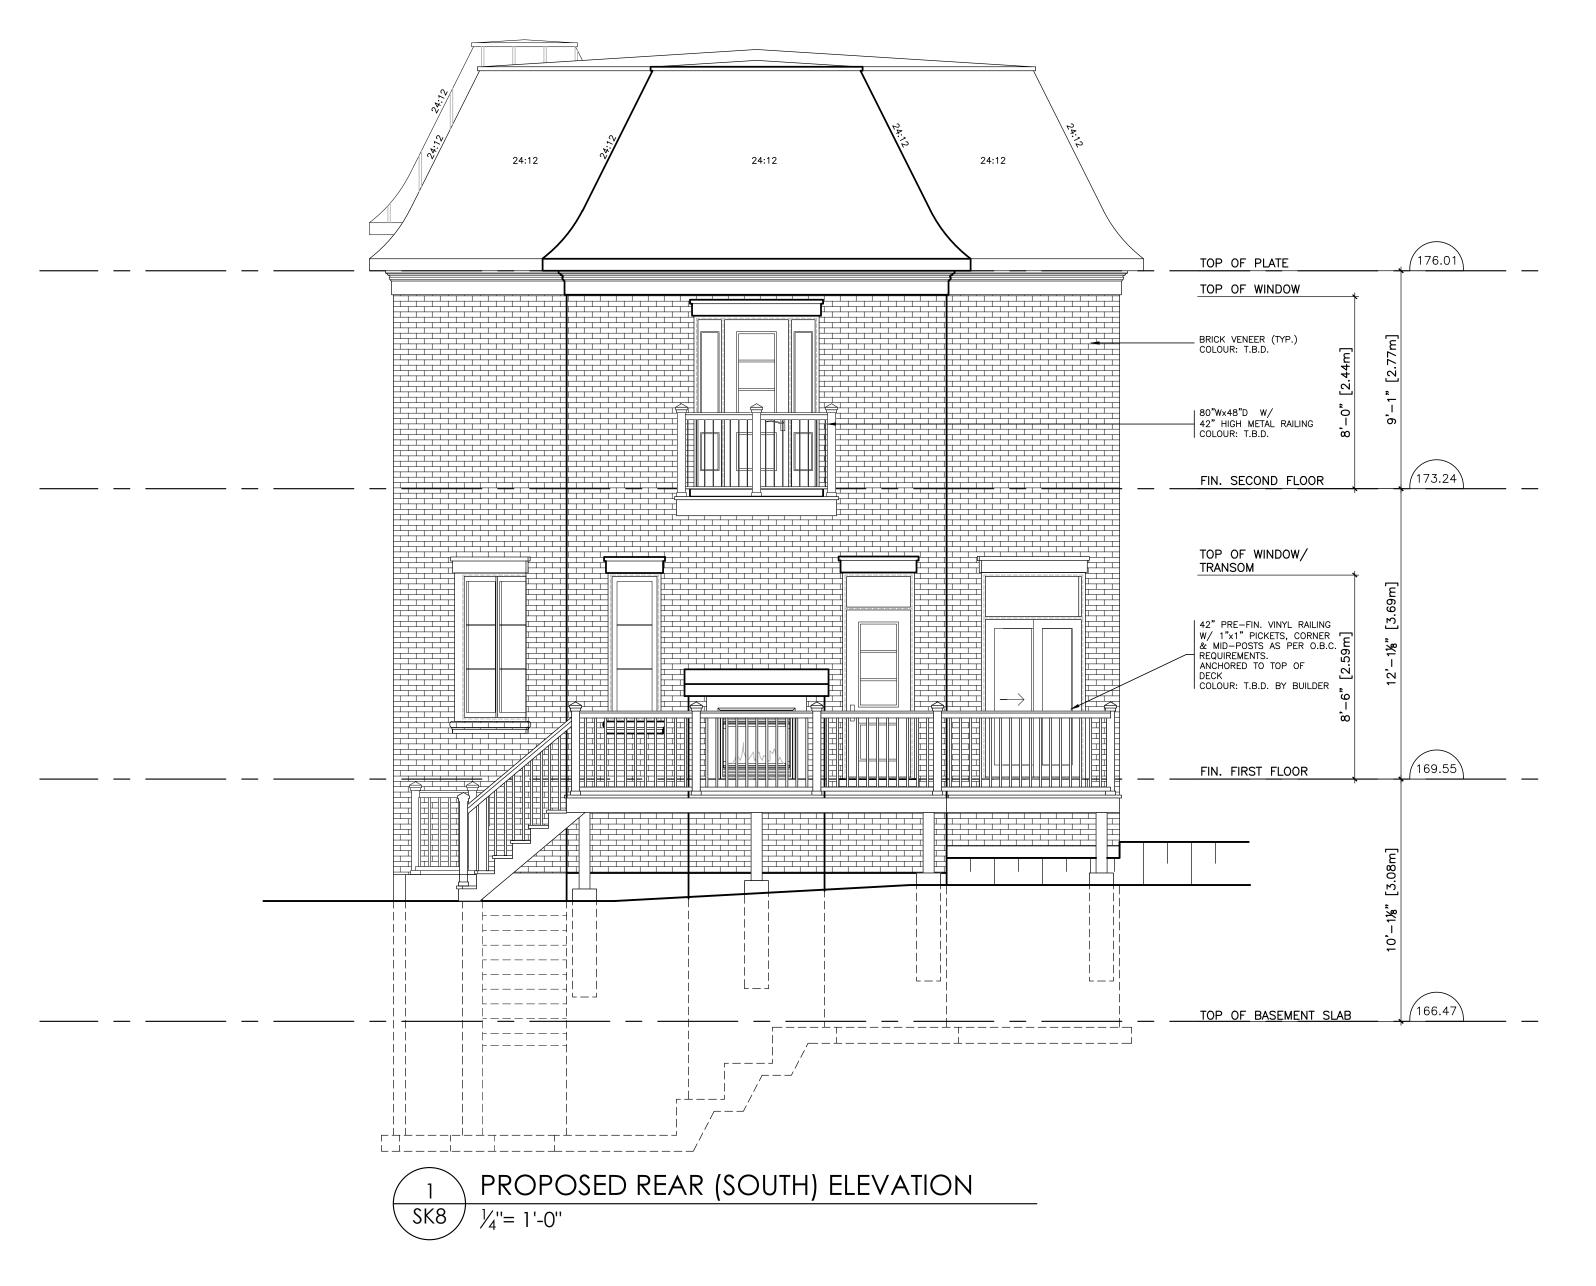

Page No.:

Oakville, ON
219.21
Proposed Rear (So

Proposed Rear (South) Elevation As Noted

2358 Eighth Line