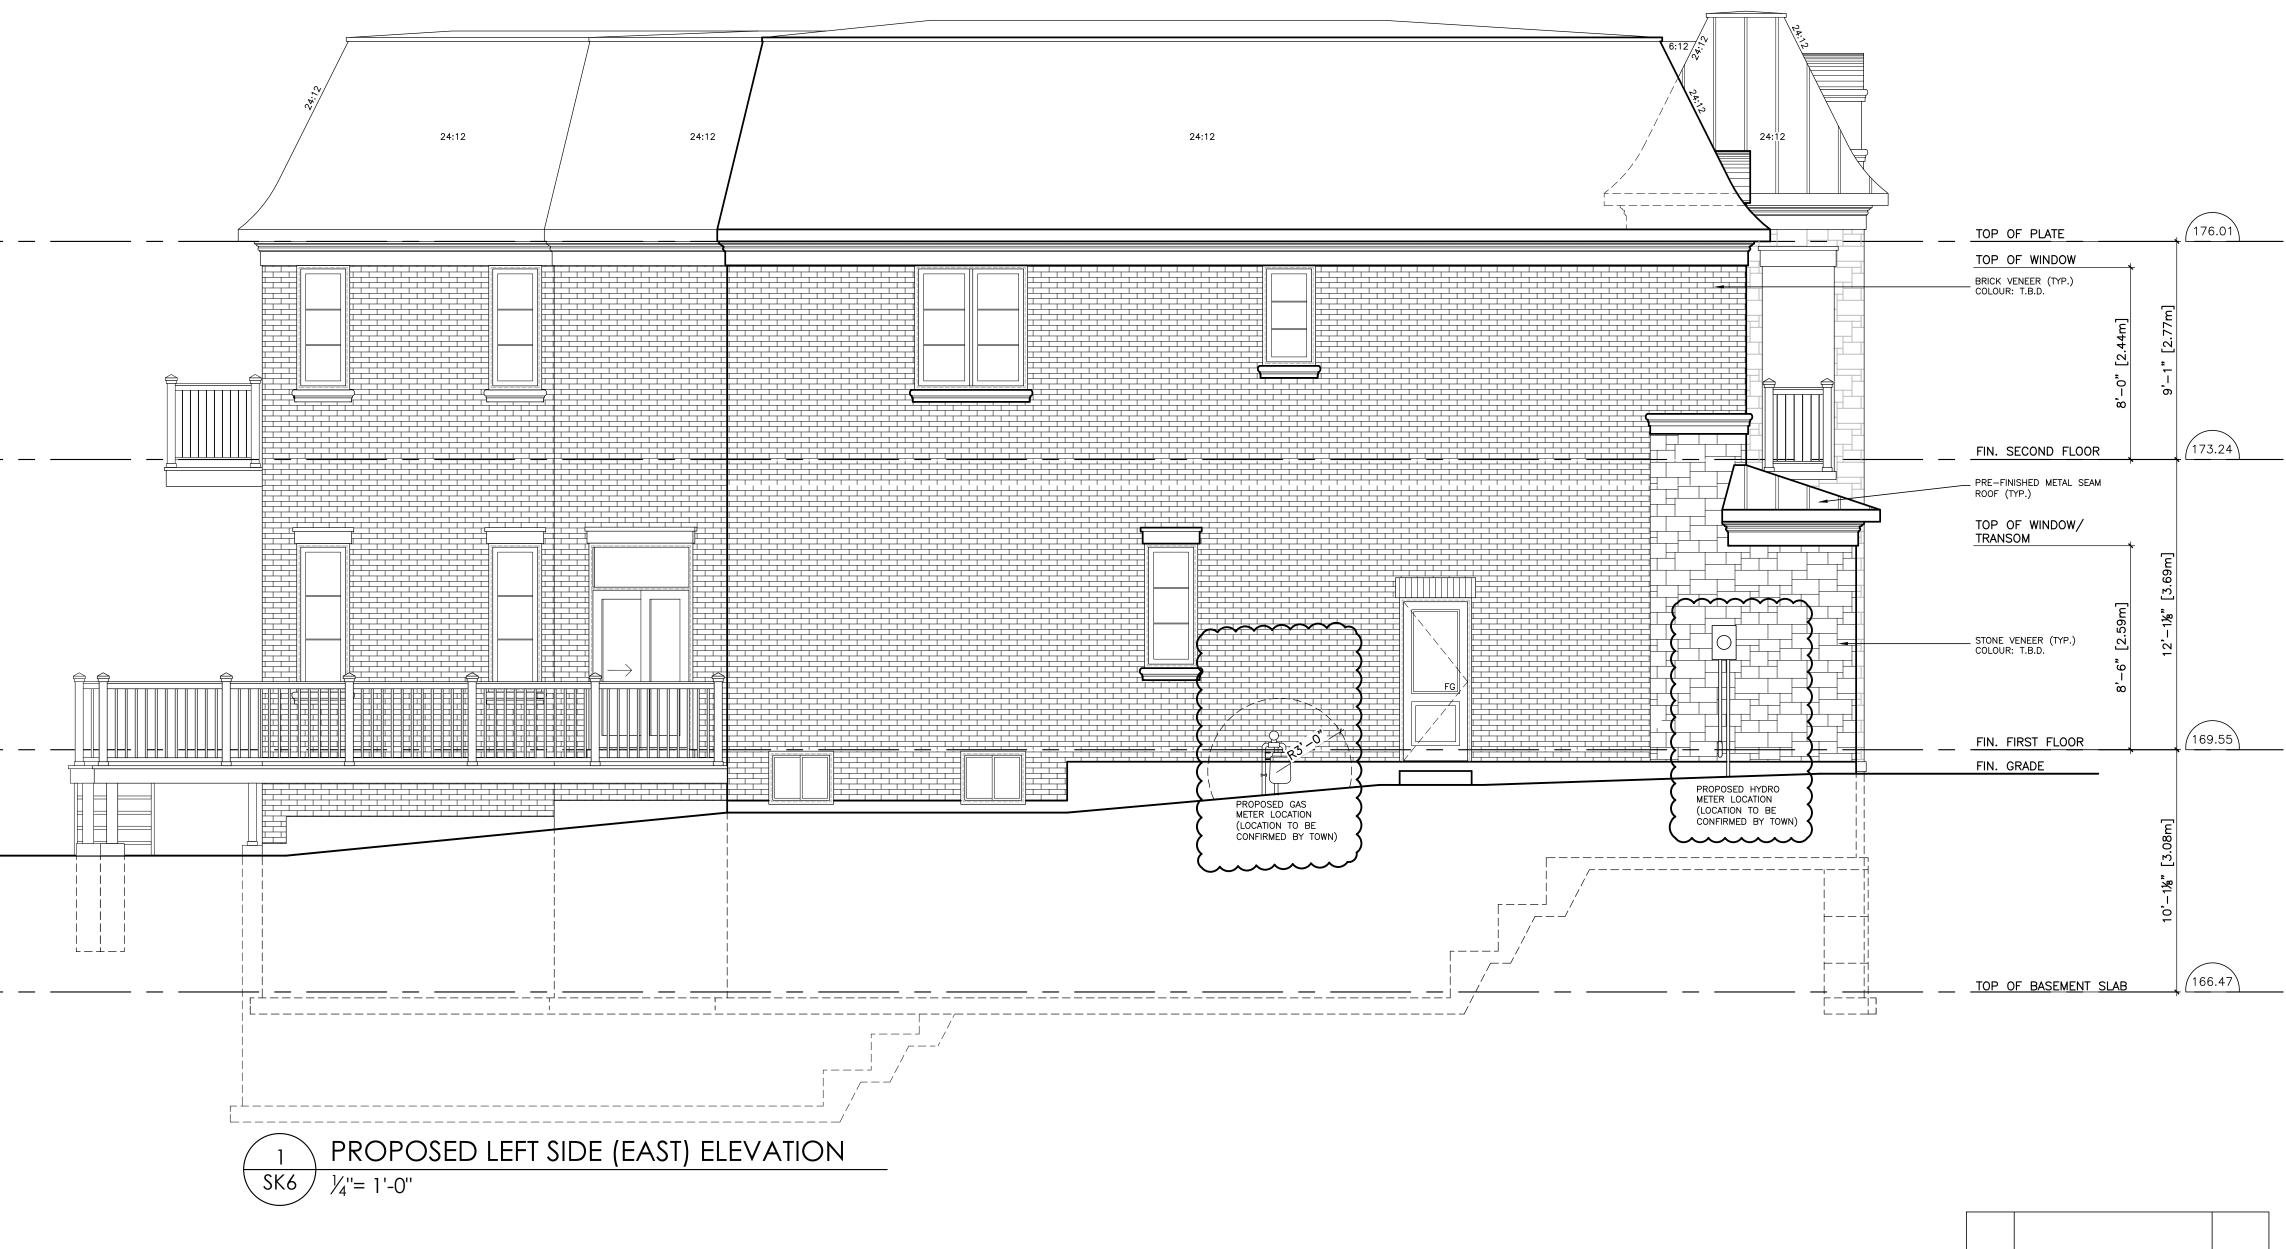

Meadowridge Developers Inc.

Client: N
Project Name: 2
Location: C
Project No.: 2

Scale:

Page No.:

2358 Eighth Line Oakville, ON 219.21

e: Propo

Proposed Left Side(East) Elevation
As Noted

REVISED AS PER SITE PLAN COMMENTS (SP.1411.049/01) AND RE-ISSUE FOR SECOND SUBMISSION. 09.08.2022 ISSUED FOR SITE PLAN APPLICATION 03.10.2022