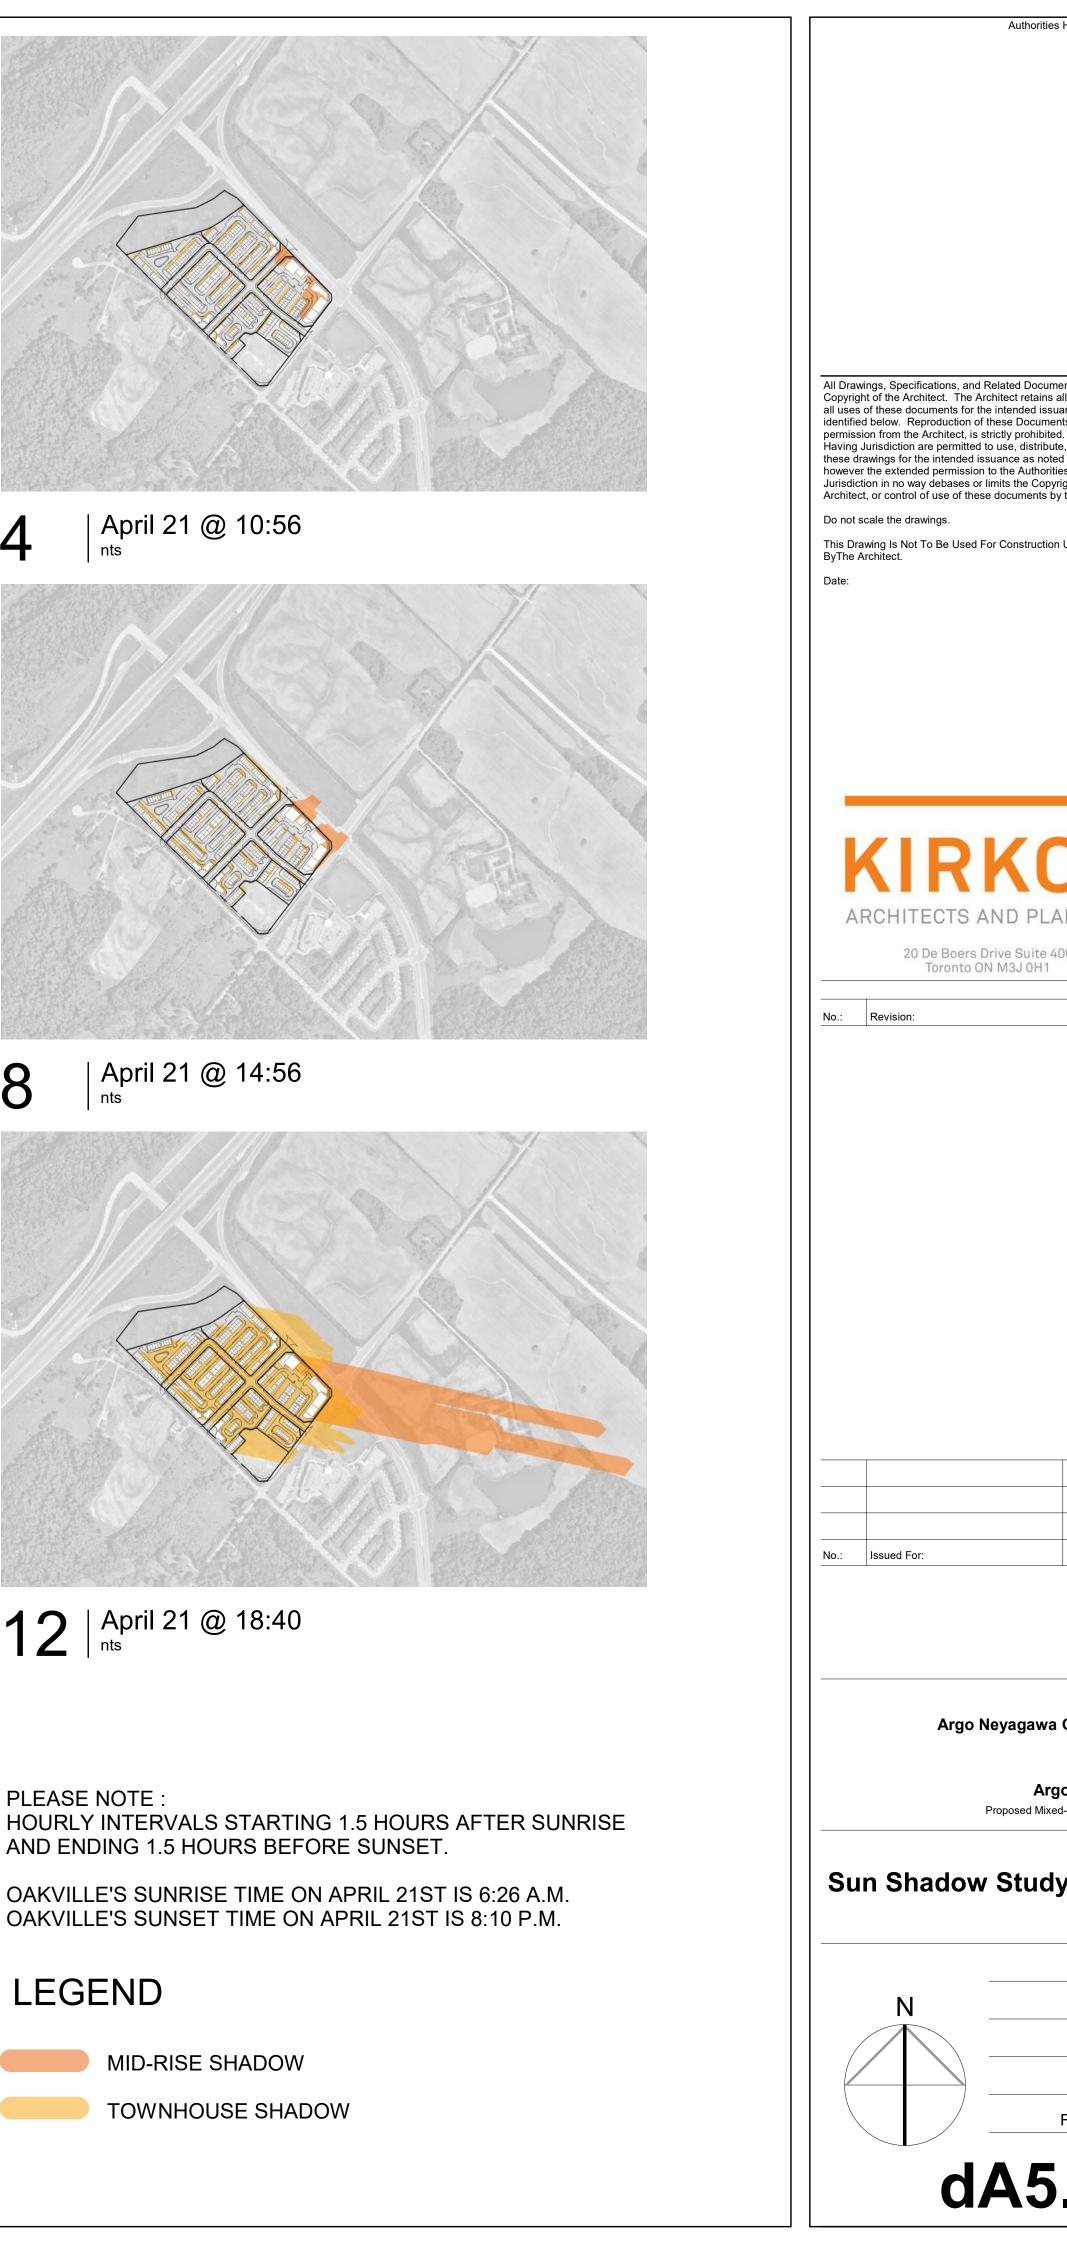

Drawing Title:

21

Scale:

Drawn by: TT

Checked by: AL

Project No.: 23-059 Date:

Drawing No.:

Revisions:

Date:

Date:



Date:

Argo Neyagawa

June 21

Drawing Title:

Scale:

Drawn by: TT

Checked by: AL

Project No.: 23-059

Drawing No.:

Date: Feb 8, 2024

Revisions:

Date:



PLEASE NOTE : HOURLY INTERVALS STARTING 1.5 HOURS AFTER SUNRISE AND ENDING 1.5 HOURS BEFORE SUNSET.

OAKVILLE'S SUNRISE TIME ON SEPTEMBER 21ST IS 7:06 A.M. OAKVILLE'S SUNSET TIME ON SEPTEMBER 21ST IS 7:17 P.M.

## LEGEND



MID-RISE SHADOW

TOWNHOUSE SHADOW

| Copyrig<br>all uses<br>identifie<br>permiss<br>Having<br>these du<br>howeve<br>Jurisdic | rings, Specifications, and Related Documents are the<br>ht of the Architect. The Architect retains all rights to control<br>of these documents for the intended