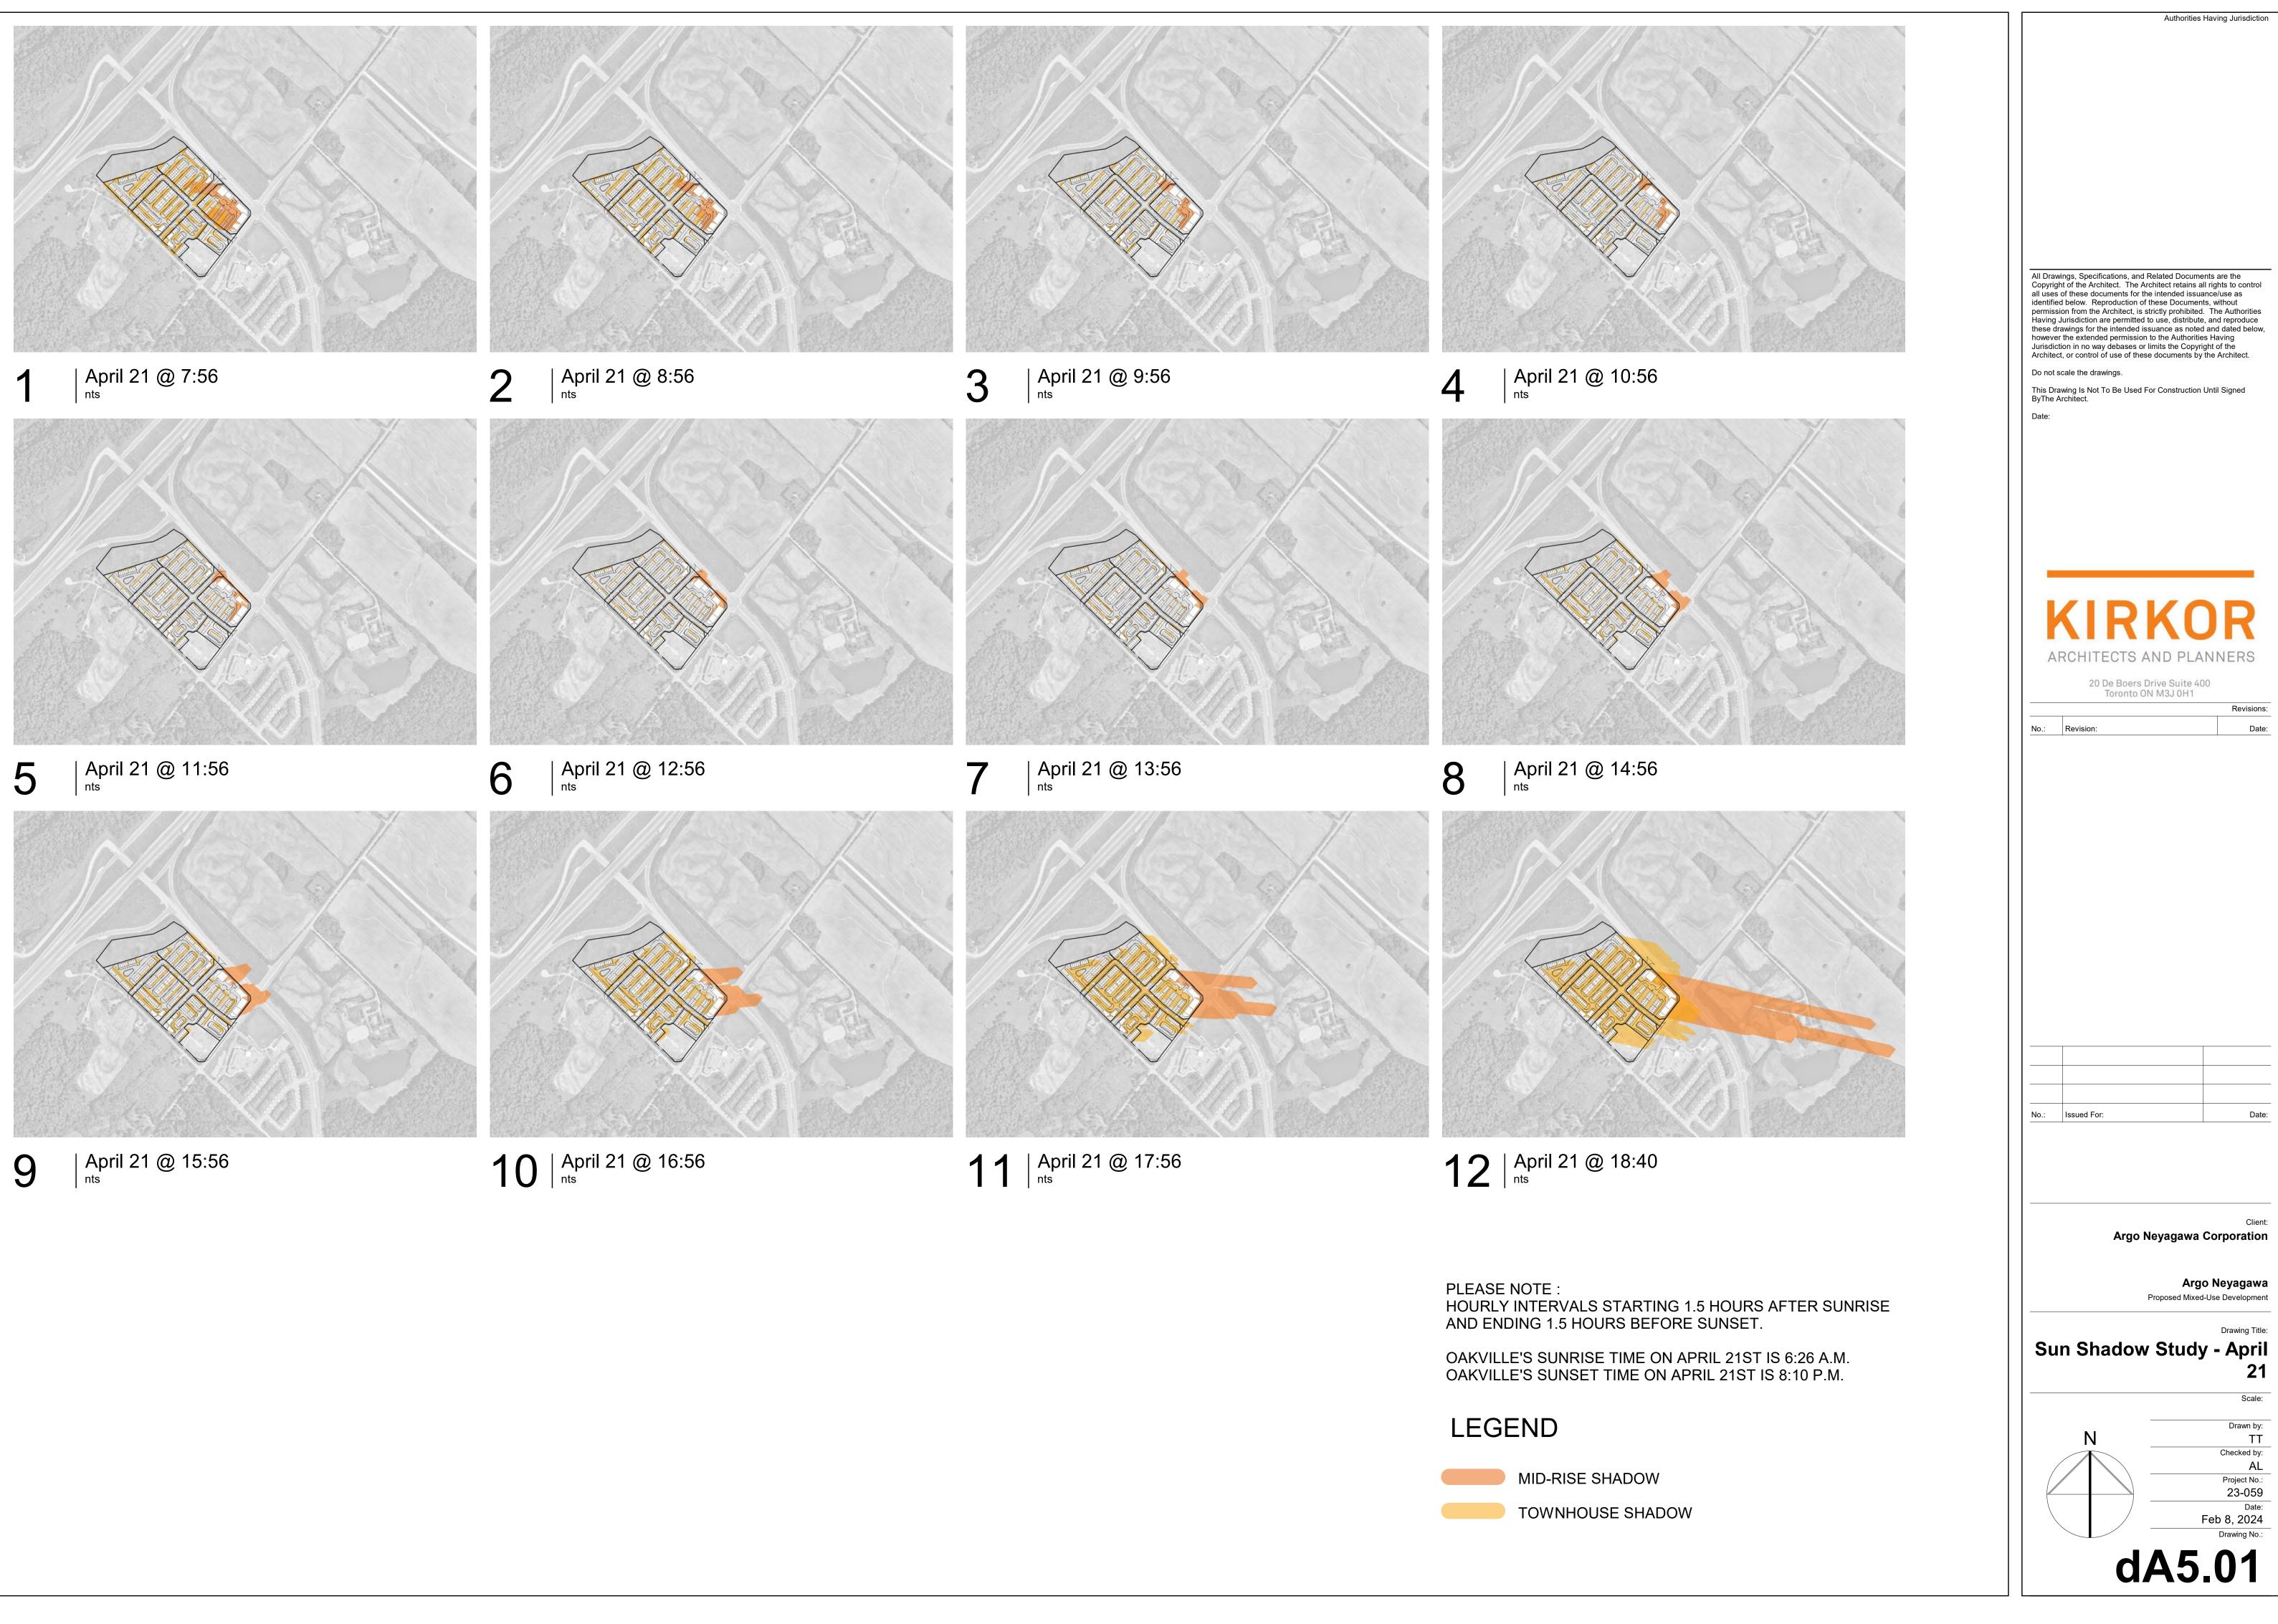

Drawing Title:

21

Scale:

Drawn by: TT

Checked by: AL

Project No.: 23-059 Date:

Drawing No.:

Revisions:

Date:

Date:



Date:

Argo Neyagawa

June 21

Drawing Title:

Scale:

Drawn by: TT

Checked by: AL

Project No.: 23-059

Drawing No.:

Date: Feb 8, 2024

Revisions:

Date:



PLEASE NOTE : HOURLY INTERVALS STARTING 1.5 HOURS AFTER SUNRISE AND ENDING 1.5 HOURS BEFORE SUNSET.

OAKVILLE'S SUNRISE TIME ON SEPTEMBER 21ST IS 7:06 A.M. OAKVILLE'S SUNSET TIME ON SEPTEMBER 21ST IS 7:17 P.M.

## LEGEND



MID-RISE SHADOW

TOWNHOUSE SHADOW

| Copyrig<br>all uses<br>identifie<br>permiss<br>Having<br>these du<br>howeve<br>Jurisdic | rings, Specifications, and Related Documents are the<br>ht of the Architect. The Architect retains all rights to control<br>of these documents for the intende