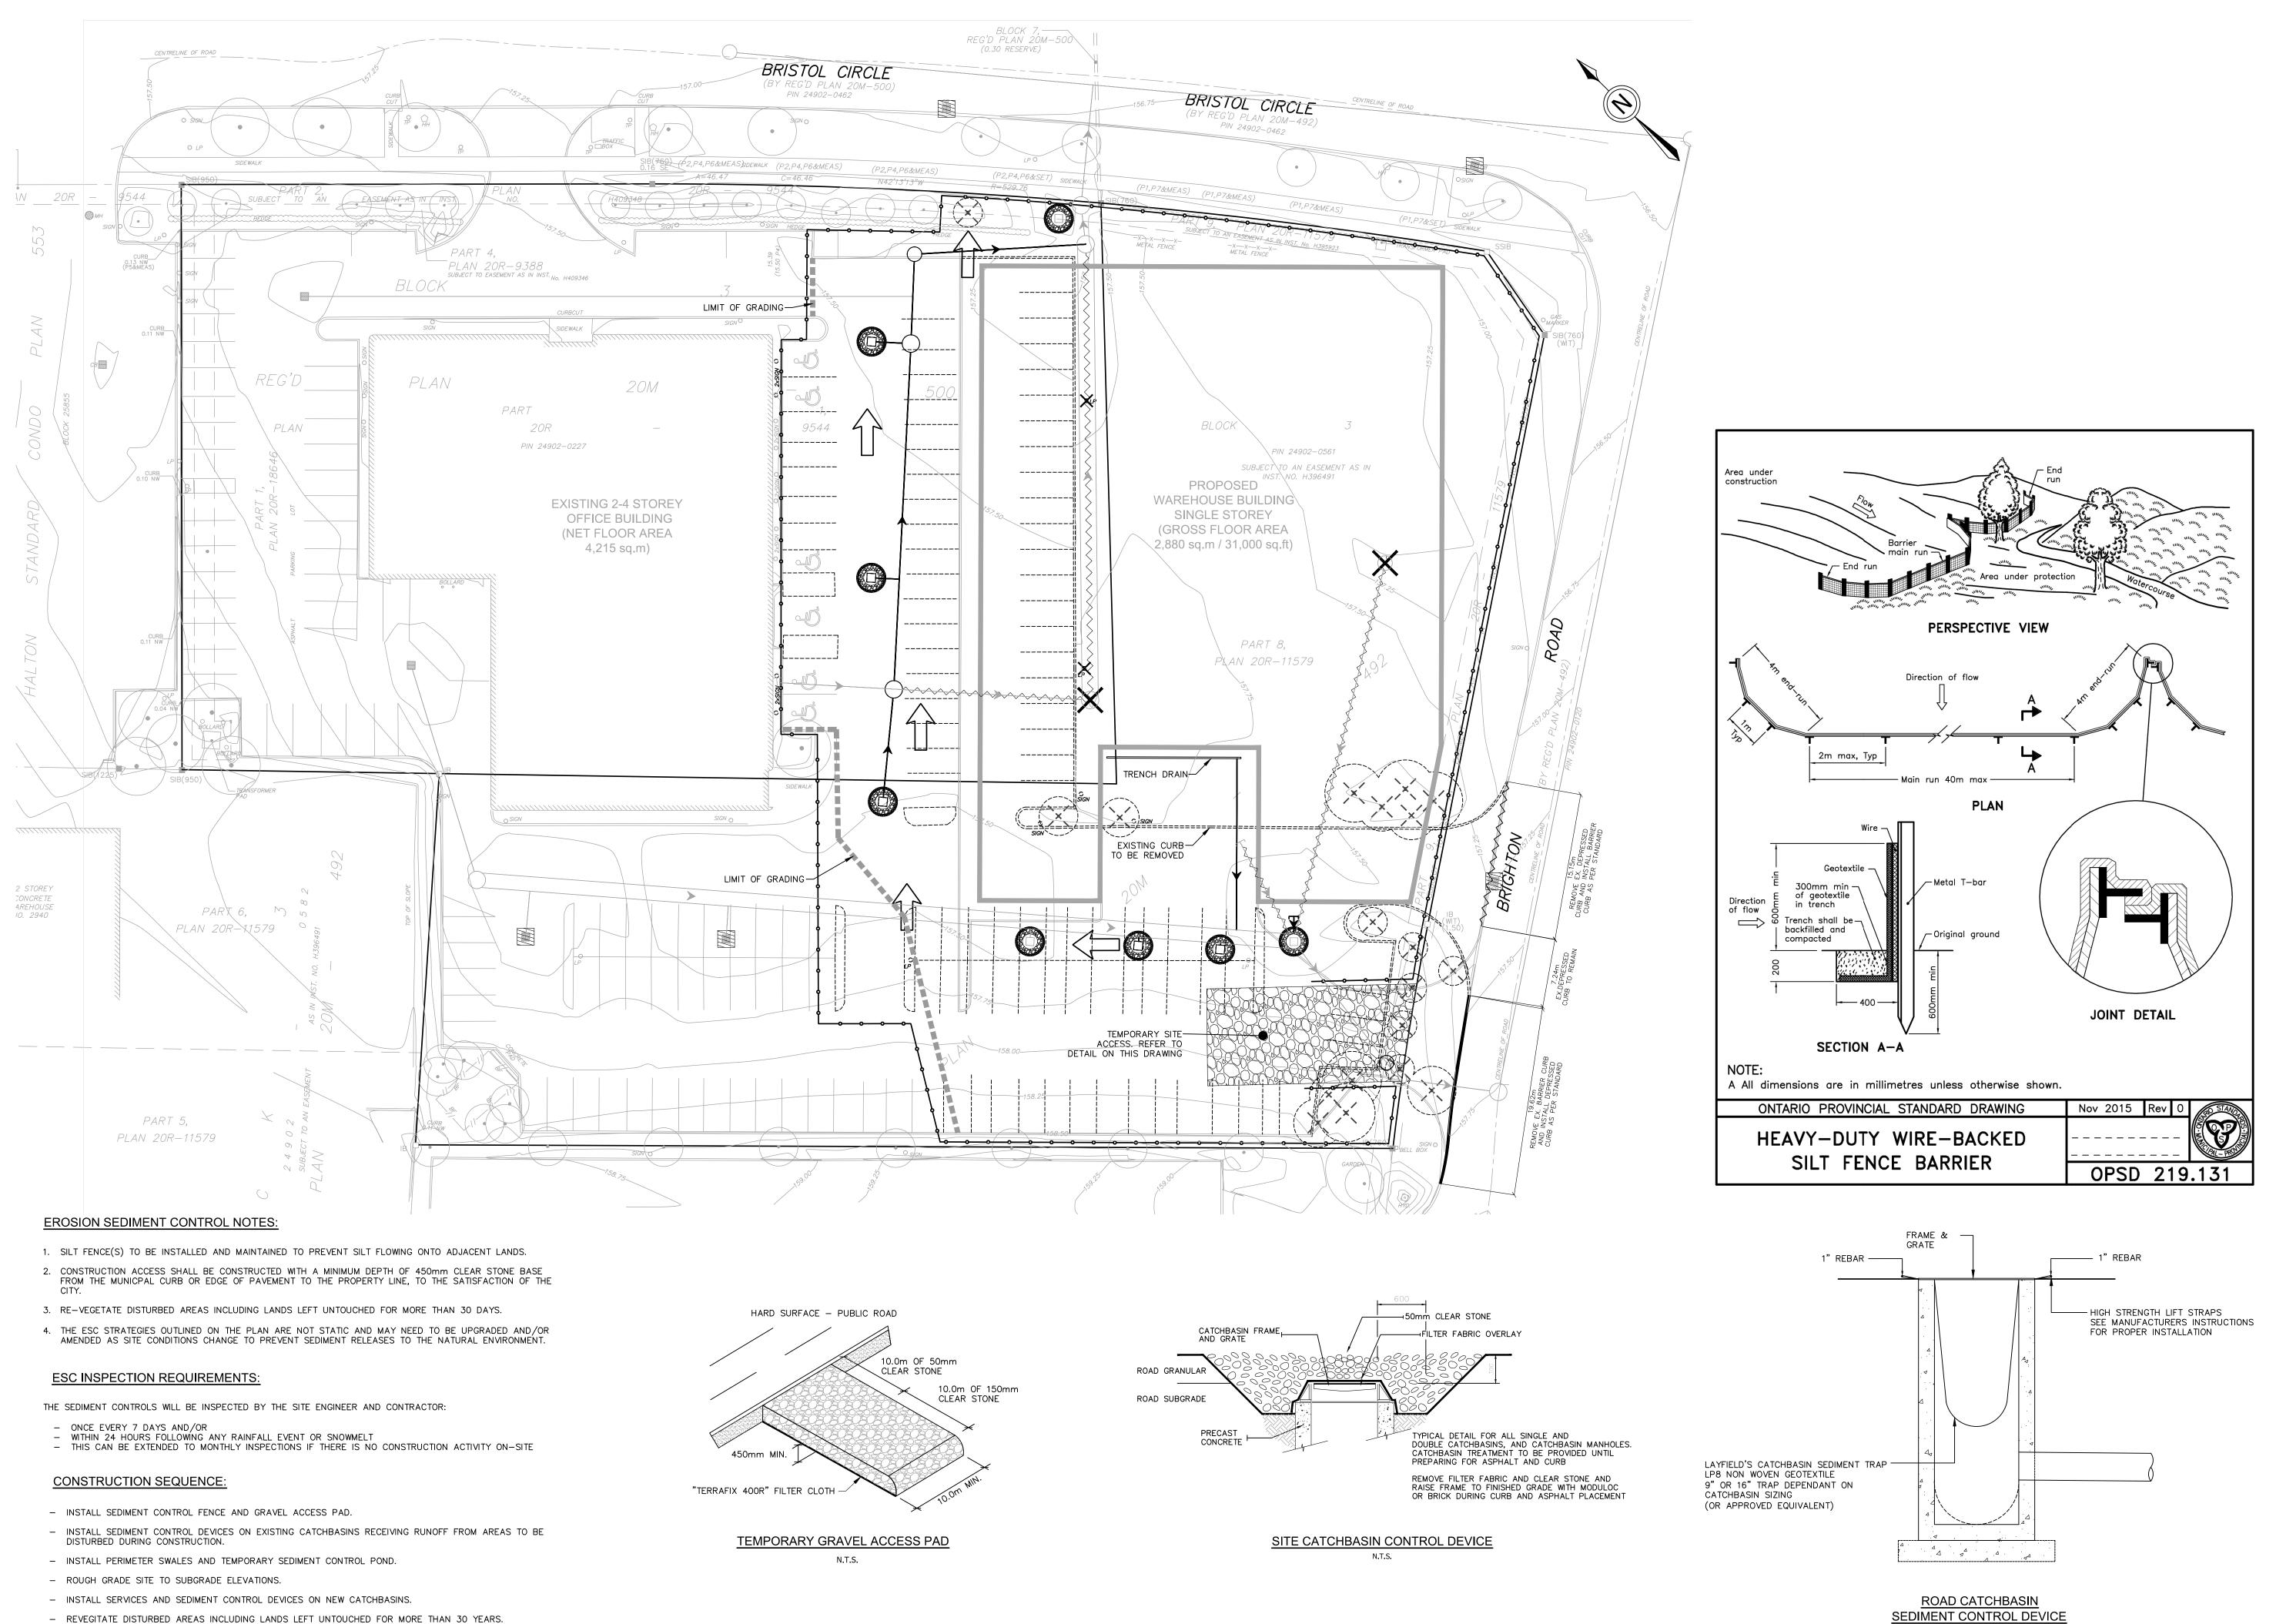

- REVEGITATE DISTURBED AREAS INCLUDING LANDS LEFT UNTOUCHED FOR MORE THAN 30 YEARS.
- REMOVE SEDIMENT CONTROLS ONCE THE SITE HAS BEEN 95 PERCENT STABILIZED.

(REFER TO

PROPERTY LINE

CONTRACTOR CONTRA TOR CONTRACTOR CONTRA TOR CONTRA TOR

REMOVED

EX.STRUCTURE TO BE REMOVED

X EXISTING TREES TO BE REMOVED AS PER LANDSCAPE DRAWINGS

OPSD219.131)

G.K. RAPP 100010606 23-09-06 OWNER: KANEFF GROUP OF COMPANIES 8501 Mississauga Road Brampton | Ontario | L6Y 5G8 2 SPA RE-SUBMISSION 06 SEP 23 1 issued for site plan approval 02 June 23 New 1-Storey Warehouse Building 2360 Bristol Circle Oakville, Ontario **EROSION AND** SEDIMENT CONTROL PLAN Project Number: 231423 Drawn By: ZYX GKR Checked By: 23-09-06 Date: Scale: 1:300 Sheet Number: SW3