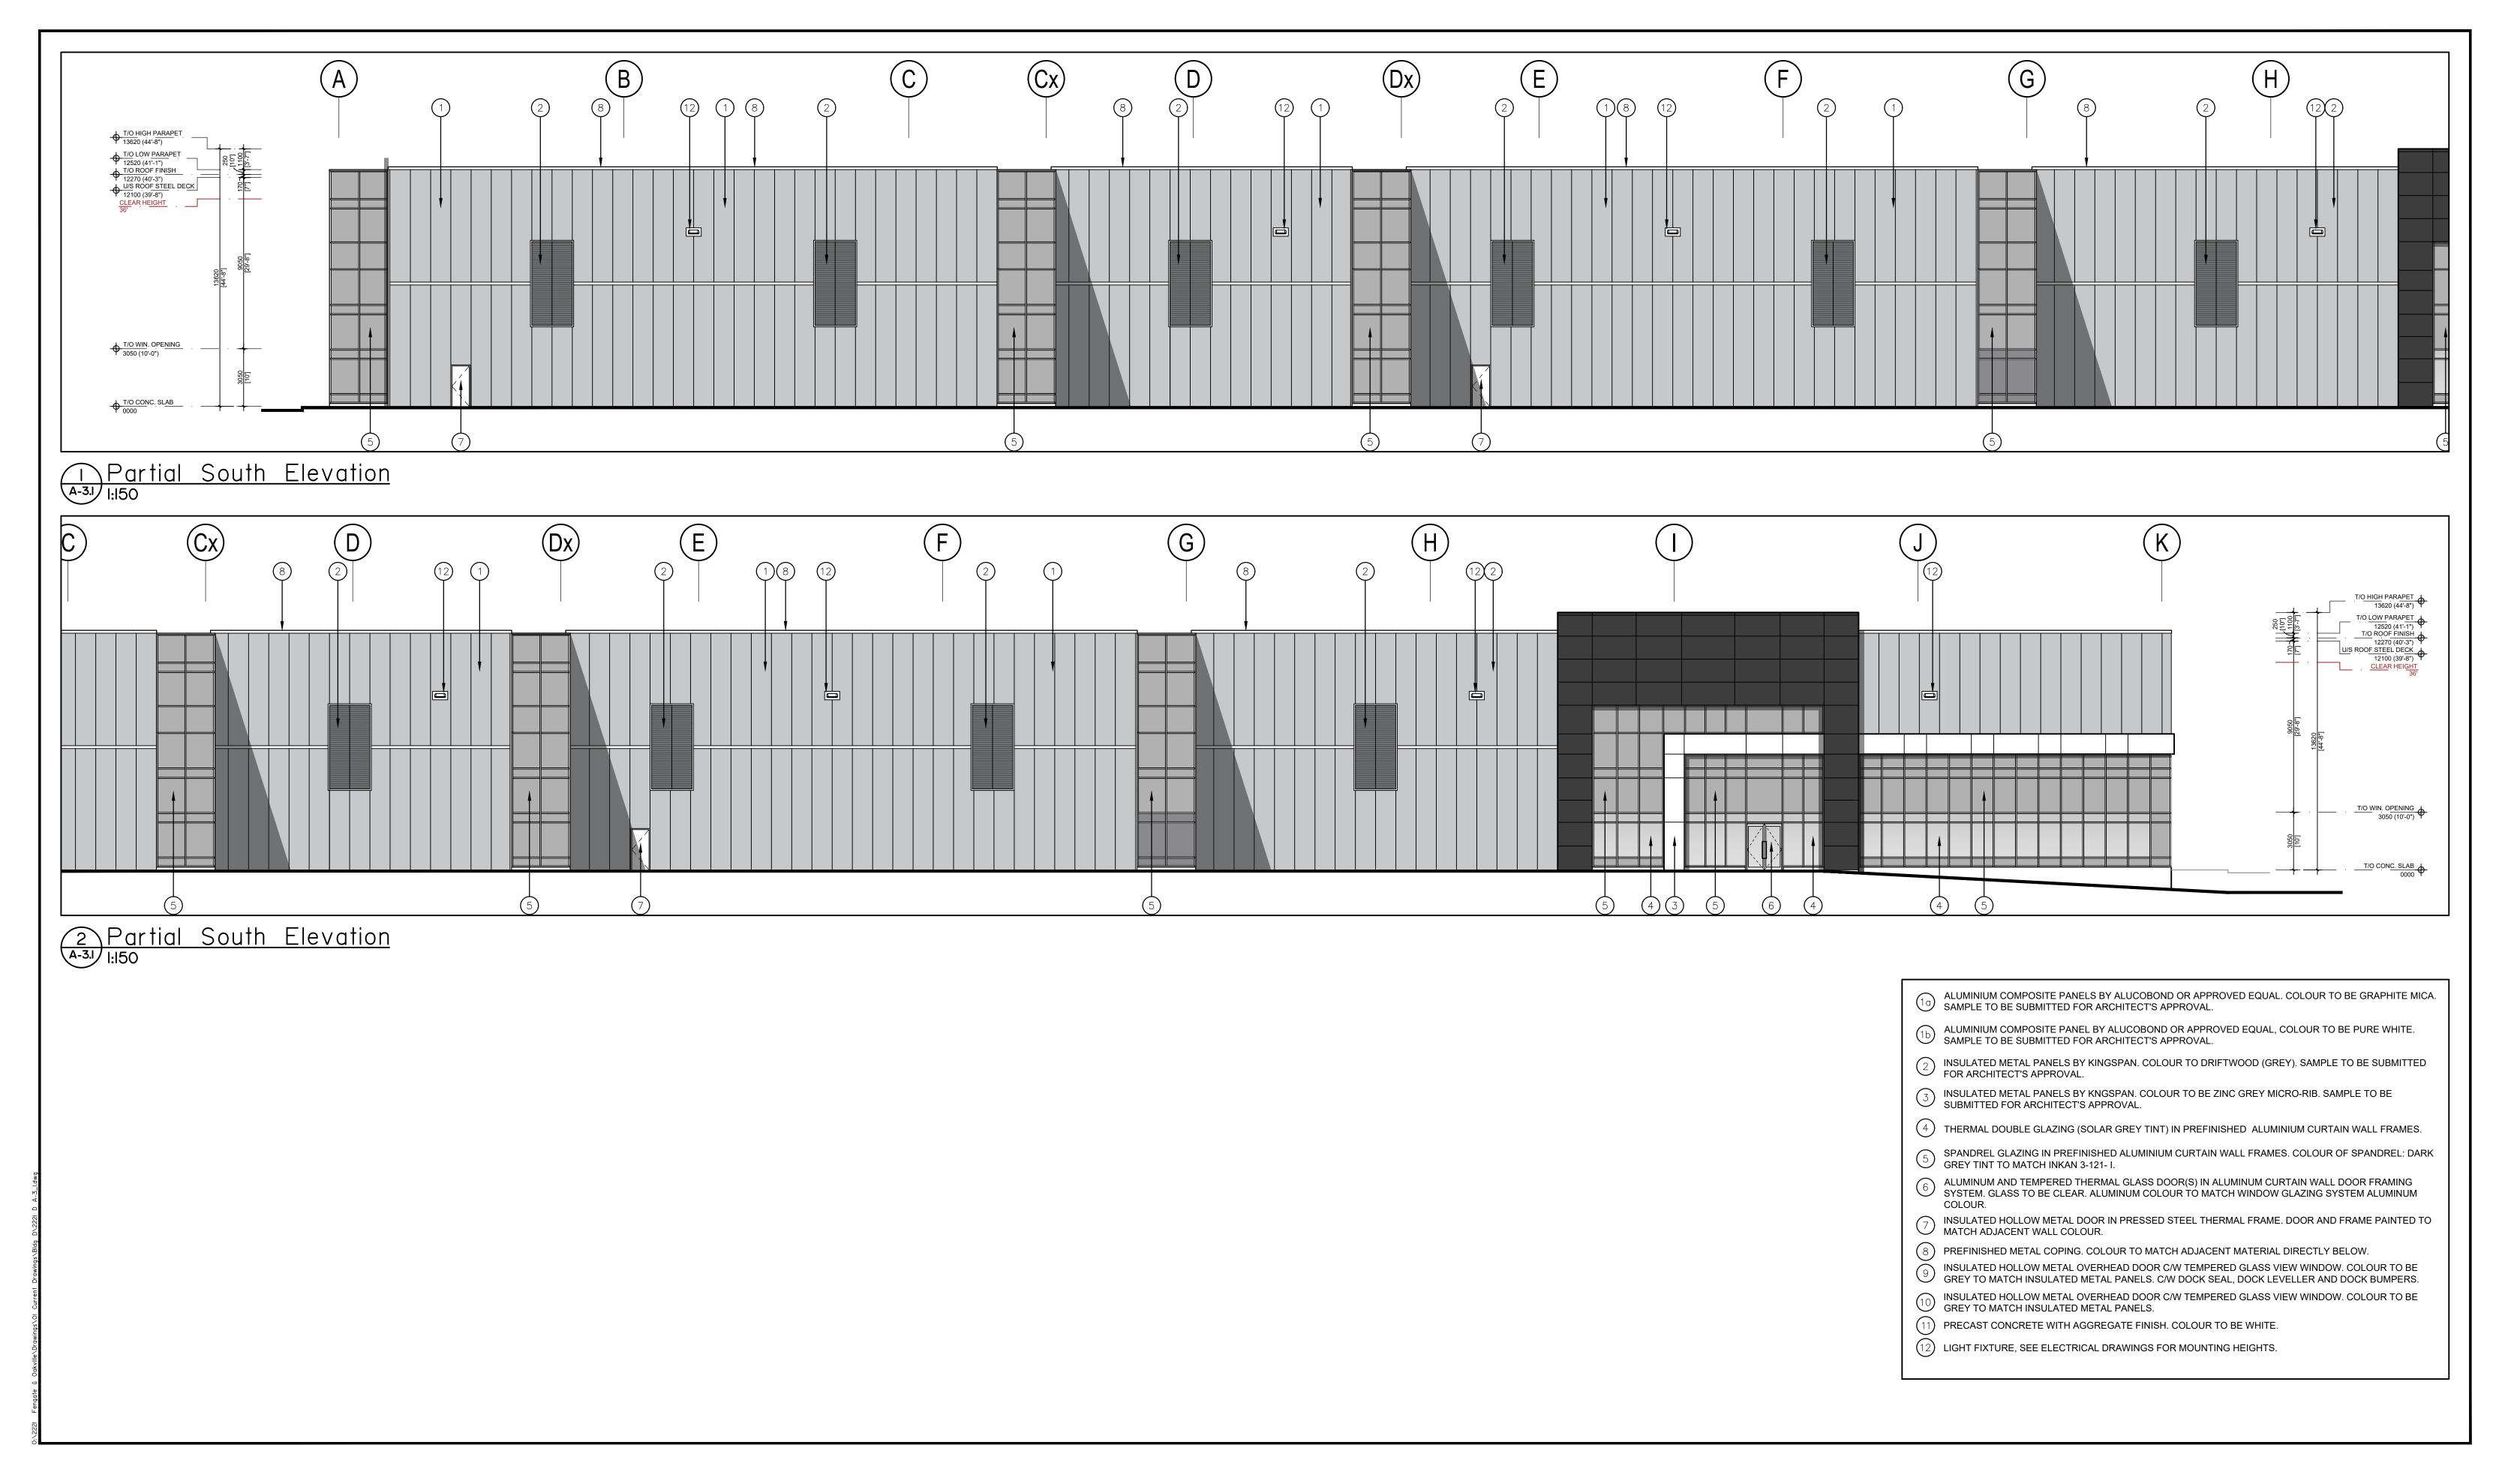

Architects Inc.

30 Great Gulf Drive, Unit 20 | Concord ON | L4K 0K7 ⊤. 905.660.0722 | **www.baldassarra.ca** 

|     | ALUMINIUM COMPOSITE PANELS BY ALUCOBOND OR APPROVED EQUAL. COLOUR TO BE GRAPHITE MIC<br>SAMPLE TO BE SUBMITTED FOR ARCHITECT'S APPROVAL.                                           |
|-----|------------------------------------------------------------------------------------------------------------------------------------------------------------------------------------|
| (1b | ALUMINIUM COMPOSITE PANEL BY ALUCOBOND OR APPROVED EQUAL, COLOUR TO BE PURE WHITE.<br>SAMPLE TO BE SUBMITTED FOR ARCHITECT'S APPROVAL.                                             |
| 2   | INSULATED METAL PANELS BY KINGSPAN. COLOUR TO DRIFTWOOD (GREY). SAMPLE TO BE SUBMITTED FOR ARCHITECT'S APPROVAL.                                                                   |
| 3   | INSULATED METAL PANELS BY KNGSPAN. COLOUR TO BE ZINC GREY MICRO-RIB. SAMPLE TO BE SUBMITTED FOR ARCHITECT'S APPROVAL.                                                              |
| 4   | ) THERMAL DOUBLE GLAZING (SOLAR GREY TINT) IN PREFINISHED ALUMINIUM CURTAIN WALL FRAMES.                                                                                           |
| 5   | SPANDREL GLAZING IN PREFINISHED ALUMINIUM CURTAIN WALL FRAMES. COLOUR OF SPANDREL: DAF<br>GREY TINT TO MATCH INKAN 3-121- I.                                                       |
| 6   | ALUMINUM AND TEMPERED THERMAL GLASS DOOR(S) IN ALUMINUM CURTAIN WALL DOOR FRAMING<br>SYSTEM. GLASS TO BE CLEAR. ALUMINUM COLOUR TO MATCH WINDOW GLAZING SYSTEM ALUMINUM<br>COLOUR. |
|     | INSULATED HOLLOW METAL DOOR IN PRESSED STEEL THERMAL FRAME. DOOR AND FRAME PAINTED T<br>MATCH ADJACENT WALL COLOUR.                                                                |
|     | ) PREFINISHED METAL COPING. COLOUR TO MATCH ADJACENT MATERIAL DIRECTLY BELOW.                                                                                                      |
| 9   | INSULATED HOLLOW METAL OVERHEAD DOOR C/W TEMPERED GLASS VIEW WINDOW. COLOUR TO BE<br>GREY TO MATCH INSULATED METAL PANELS. C/W DOCK SEAL, DOCK LEVELLER AND DOCK BUMPERS.          |
|     | INSULATED HOLLOW METAL OVERHEAD DOOR C/W TEMPERED GLASS VIEW WINDOW. COLOUR TO BE GREY TO MATCH INSULATED METAL PANELS.                                                            |
|     | PRECAST CONCRETE WITH AGGREGATE FINISH. COLOUR TO BE WHITE.                                                                                                                        |
|     | ) LIGHT FIXTURE, SEE ELECTRICAL DRAWINGS FOR MOUNTING HEIGHTS.                                                                                                                     |