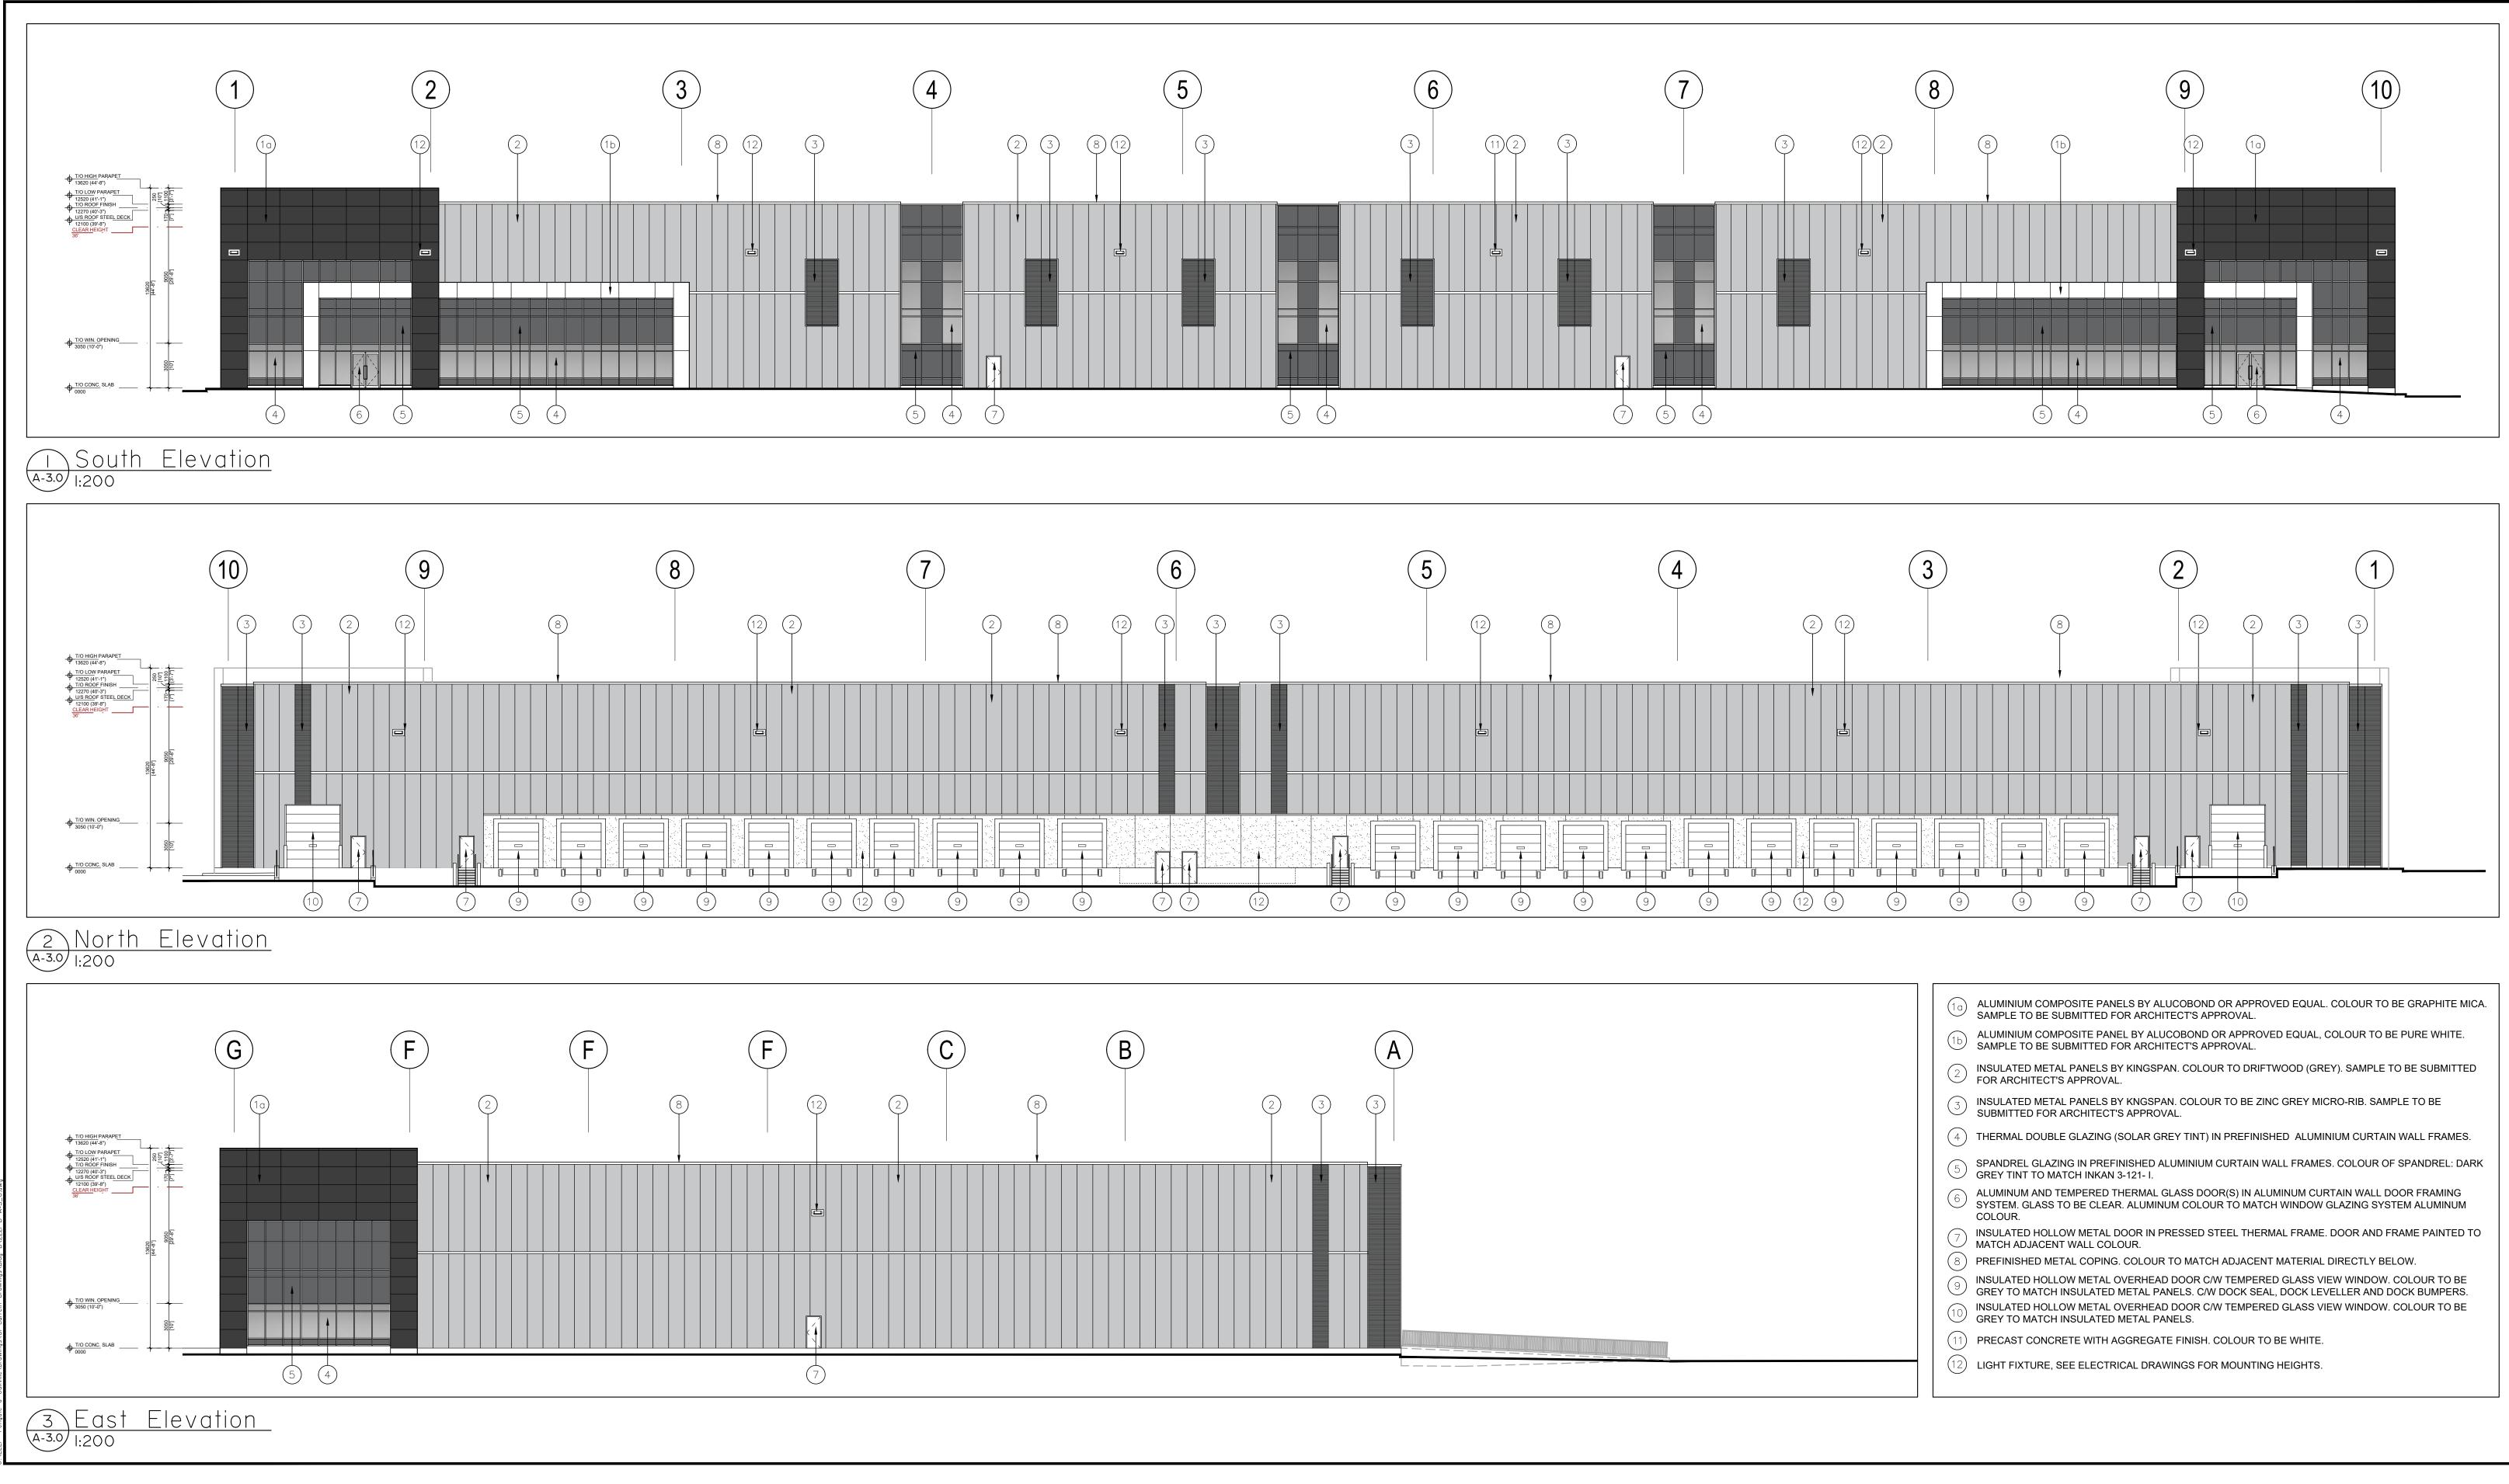

Architects Inc.

30 Great Gulf Drive, Unit 20 | Concord ON | L4K 0K7 ⊤. 905.660.0722 | **www.baldassarra.ca** 

|     | ALUMINIUM COMPOSITE PANELS BY ALUCOBOND OR APPROVED EQUAL. COLOUR TO BE GRAPHITE MIC<br>SAMPLE TO BE SUBMITTED FOR ARCHITECT'S APPROVAL.                                           |
|-----|------------------------------------------------------------------------------------------------------------------------------------------------------------------------------------|
| (1b | ALUMINIUM COMPOSITE PANEL BY ALUCOBOND OR APPROVED EQUAL, COLOUR TO BE PURE WHITE.<br>SAMPLE TO BE SUBMITTED FOR ARCHITECT'S APPROVAL.                                             |
| 2   | INSULATED METAL PANELS BY KINGSPAN. COLOUR TO DRIFTWOOD (GREY). SAMPLE TO BE SUBMITTED FOR ARCHITECT'S APPROVAL.                                                                   |
| 3   | INSULATED METAL PANELS BY KNGSPAN. COLOUR TO BE ZINC GREY MICRO-RIB. SAMPLE TO BE SUBMITTED FOR ARCHITECT'S APPROVAL.                                                              |
| 4   | ) THERMAL DOUBLE GLAZING (SOLAR GREY TINT) IN PREFINISHED ALUMINIUM CURTAIN WALL FRAMES.                                                                                           |
| 5   | SPANDREL GLAZING IN PREFINISHED ALUMINIUM CURTAIN WALL FRAMES. COLOUR OF SPANDREL: DAF<br>GREY TINT TO MATCH INKAN 3-121- I.                                                       |
| 6   | ALUMINUM AND TEMPERED THERMAL GLASS DOOR(S) IN ALUMINUM CURTAIN WALL DOOR FRAMING<br>SYSTEM. GLASS TO BE CLEAR. ALUMINUM COLOUR TO MATCH WINDOW GLAZING SYSTEM ALUMINUM<br>COLOUR. |
|     | INSULATED HOLLOW METAL DOOR IN PRESSED STEEL THERMAL FRAME. DOOR AND FRAME PAINTED T<br>MATCH ADJACENT WALL COLOUR.                                                                |
|     | ) PREFINISHED METAL COPING. COLOUR TO MATCH ADJACENT MATERIAL DIRECTLY BELOW.                                                                                                      |
| 9   | INSULATED HOLLOW METAL OVERHEAD DOOR C/W TEMPERED GLASS VIEW WINDOW. COLOUR TO BE<br>GREY TO MATCH INSULATED METAL PANELS. C/W DOCK SEAL, DOCK LEVELLER AND DOCK BUMPERS.          |
|     | INSULATED HOLLOW METAL OVERHEAD DOOR C/W TEMPERED GLASS VIEW WINDOW. COLOUR TO BE GREY TO MATCH INSULATED METAL PANELS.                                                            |
|     | PRECAST CONCRETE WITH AGGREGATE FINISH. COLOUR TO BE WHITE.                                                                                                                        |
|     | ) LIGHT FIXTURE, SEE ELECTRICAL DRAWINGS FOR MOUNTING HEIGHTS.                                                                                                                     |