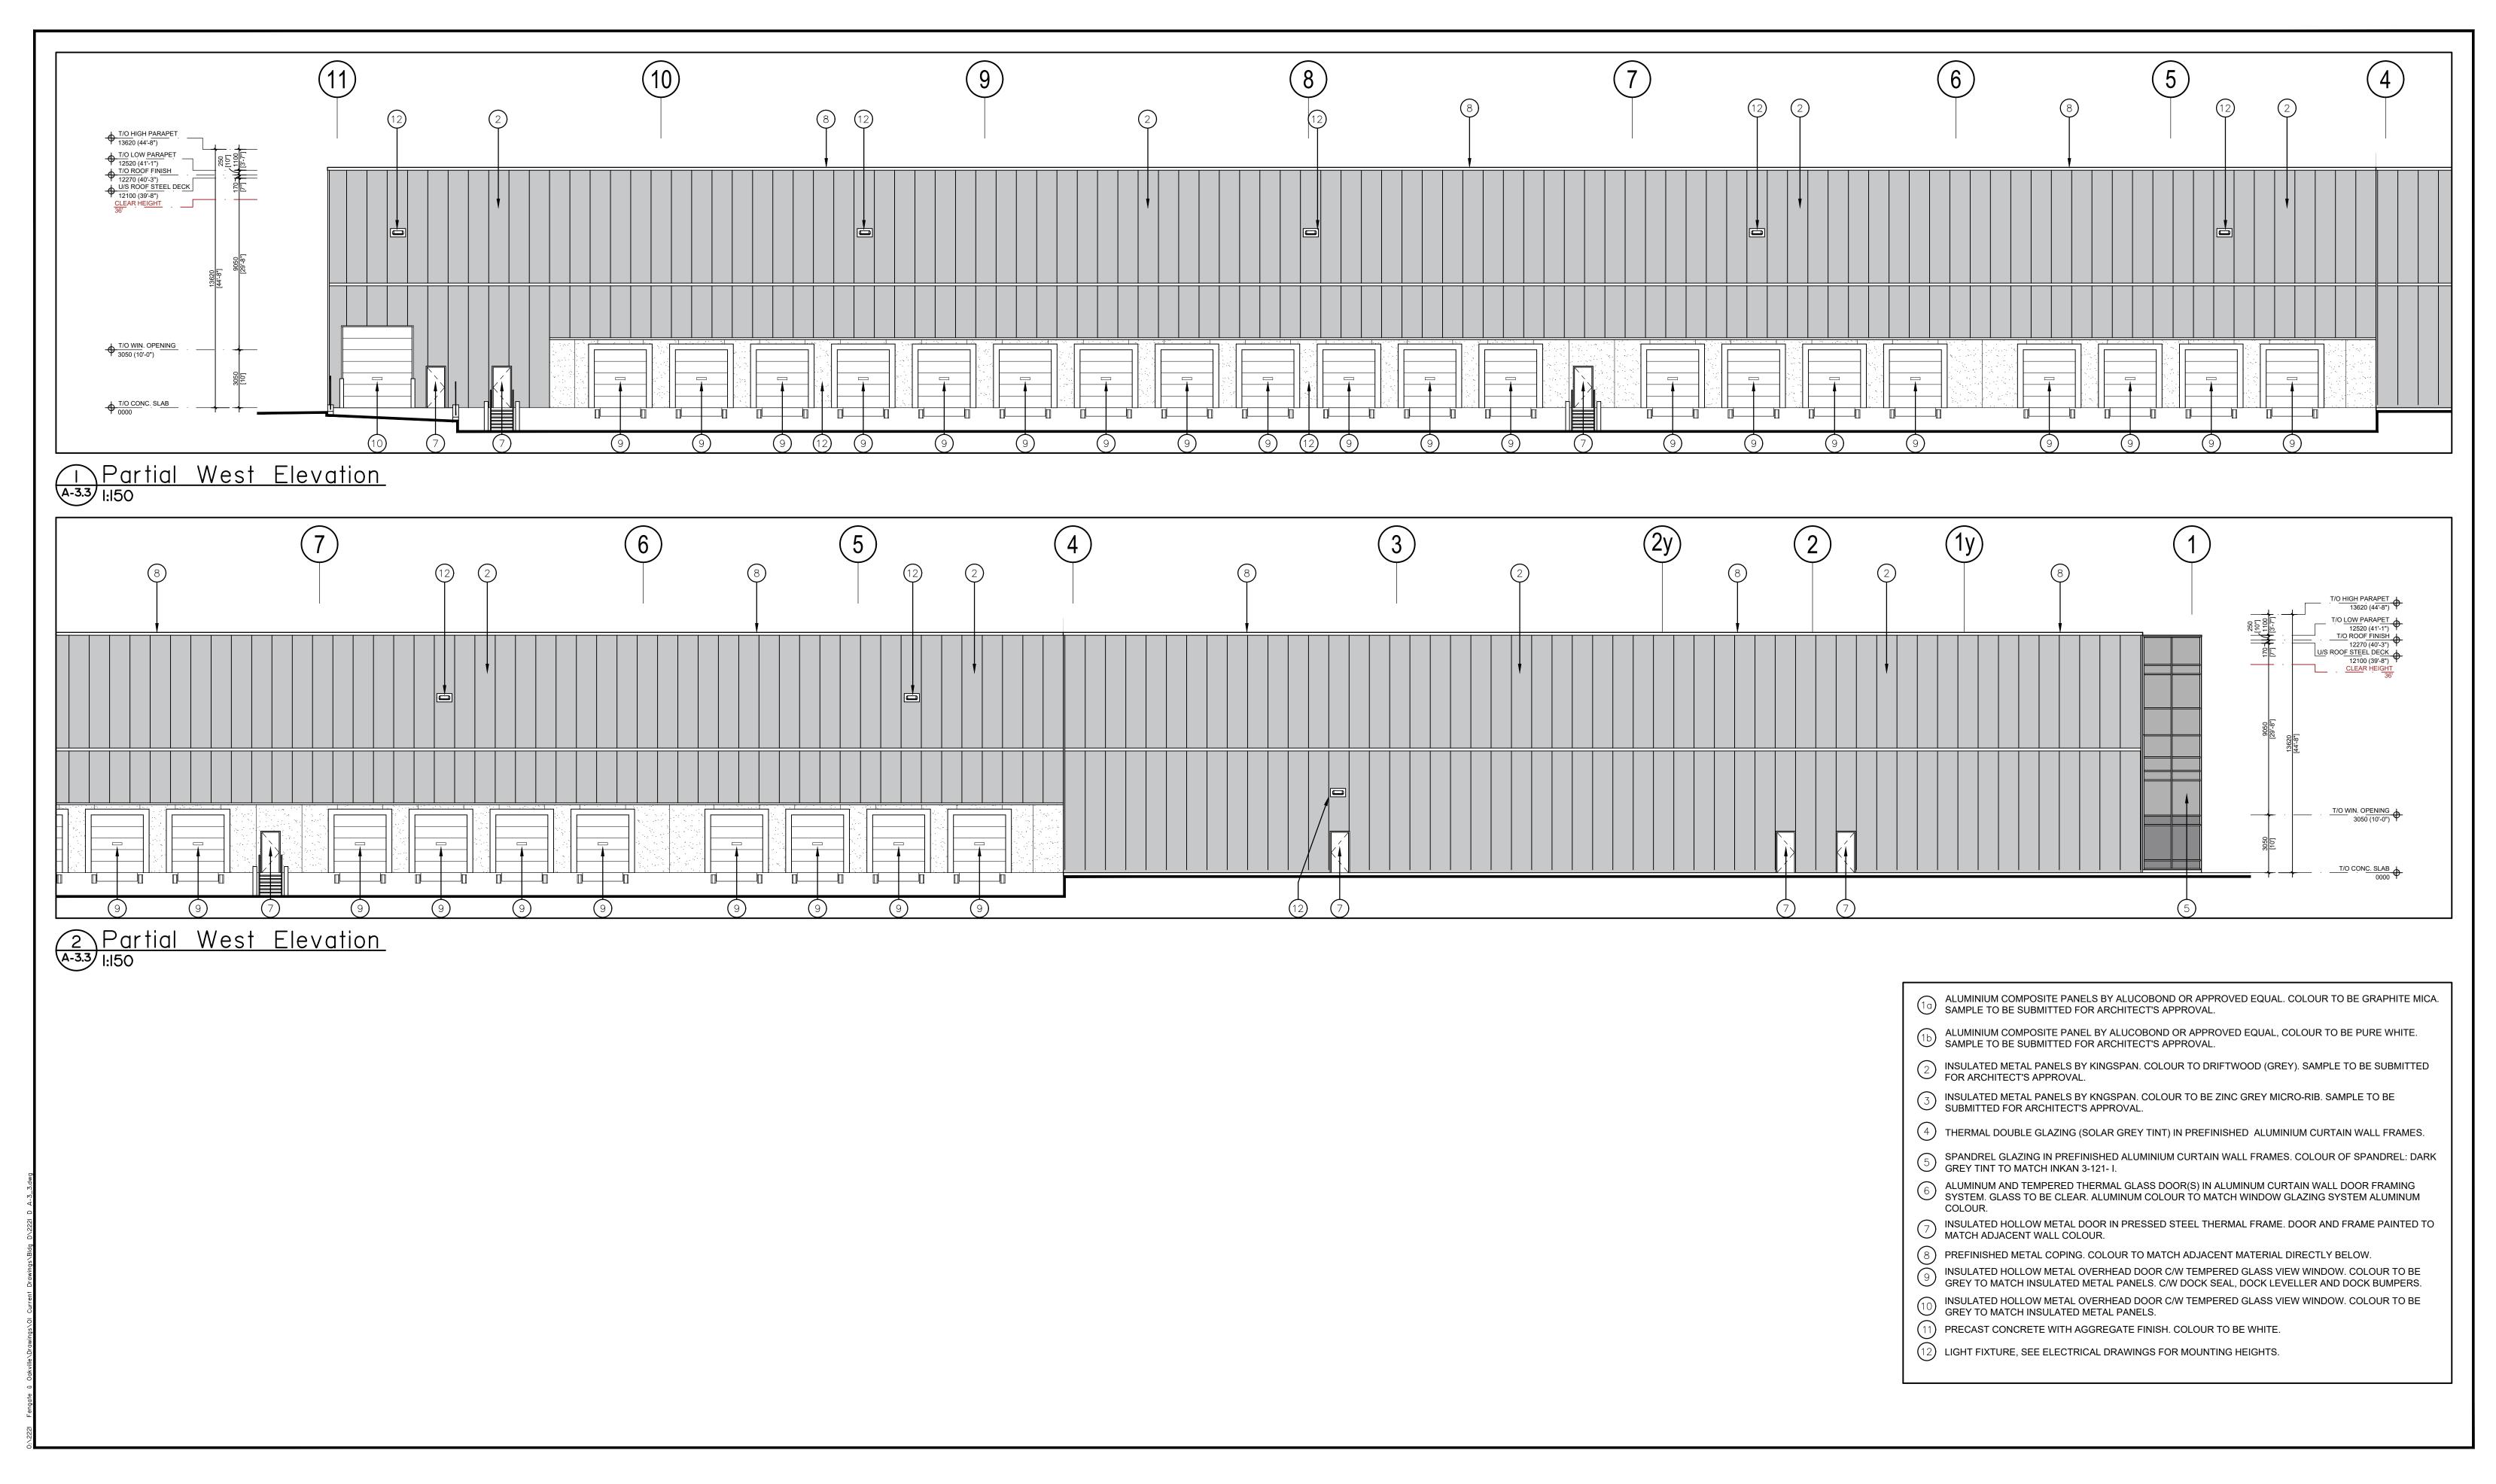

Architects Inc.

30 Great Gulf Drive, Unit 20 | Concord ON | L4K 0K7 ⊤. 905.660.0722 | **www.baldassarra.ca** 

|     | ALUMINIUM COMPOSITE PANELS BY ALUCOBOND OR APPROVED EQUAL. COLOUR TO BE GRAPHITE MIC<br>SAMPLE TO BE SUBMITTED FOR ARCHITECT'S APPROVAL.                                           |
|-----|------------------------------------------------------------------------------------------------------------------------------------------------------------------------------------|
| (1b | ALUMINIUM COMPOSITE PANEL BY ALUCOBOND OR APPROVED EQUAL, COLOUR TO BE PURE WHITE.<br>SAMPLE TO BE SUBMITTED FOR ARCHITECT'S APPROVAL.                                             |
| 2   | INSULATED METAL PANELS BY KINGSPAN. COLOUR TO DRIFTWOOD (GREY). SAMPLE TO BE SUBMITTED FOR ARCHITECT'S APPROVAL.                                                                   |
| 3   | INSULATED METAL PANELS BY KNGSPAN. COLOUR TO BE ZINC GREY MICRO-RIB. SAMPLE TO BE SUBMITTED FOR ARCHITECT'S APPROVAL.                                                              |
| 4   | ) THERMAL DOUBLE GLAZING (SOLAR GREY TINT) IN PREFINISHED ALUMINIUM CURTAIN WALL FRAMES.                                                                                           |
| 5   | SPANDREL GLAZING IN PREFINISHED ALUMINIUM CURTAIN WALL FRAMES. COLOUR OF SPANDREL: DAF<br>GREY TINT TO MATCH INKAN 3-121- I.                                                       |
| 6   | ALUMINUM AND TEMPERED THERMAL GLASS DOOR(S) IN ALUMINUM CURTAIN WALL DOOR FRAMING<br>SYSTEM. GLASS TO BE CLEAR. ALUMINUM COLOUR TO MATCH WINDOW GLAZING SYSTEM ALUMINUM<br>COLOUR. |
|     | INSULATED HOLLOW METAL DOOR IN PRESSED STEEL THERMAL FRAME. DOOR AND FRAME PAINTED T<br>MATCH ADJACENT WALL COLOUR.                                                                |
|     | ) PREFINISHED METAL COPING. COLOUR TO MATCH ADJACENT MATERIAL DIRECTLY BELOW.                                                                                                      |
| 9   | INSULATED HOLLOW METAL OVERHEAD DOOR C/W TEMPERED GLASS VIEW WINDOW. COLOUR TO BE<br>GREY TO MATCH INSULATED METAL PANELS. C/W DOCK SEAL, DOCK LEVELLER AND DOCK BUMPERS.          |
|     | INSULATED HOLLOW METAL OVERHEAD DOOR C/W TEMPERED GLASS VIEW WINDOW. COLOUR TO BE GREY TO MATCH INSULATED METAL PANELS.                                                            |
|     | PRECAST CONCRETE WITH AGGREGATE FINISH. COLOUR TO BE WHITE.                                                                                                                        |
|     | ) LIGHT FIXTURE, SEE ELECTRICAL DRAWINGS FOR MOUNTING HEIGHTS.                                                                                                                     |

### Architects Inc.

30 Great Gulf Drive, Unit 20 | Concord ON | L4K 0K7 T. 905.660.0722 | www.baldassarra.ca

| ts 2             | Fengate- Oakville                         | Elevations<br>Building 'D' |           |            |          |
|------------------|-------------------------------------------|----------------------------|-----------|------------|----------|
| RRA              |                                           | DATE:                      | DRAWN BY: | CHECKED:   | SCALE:   |
| mm <sup>nn</sup> |                                           | JUL. 2021                  | DW/CI     |            | AS NOTED |
|                  |                                           | PROJECT No.                |           | DRAWING No | ).       |
|                  | 469 Great Lakes Boulevard<br>Oakville, ON | 22-21 D                    |           | A-3.3D     |          |