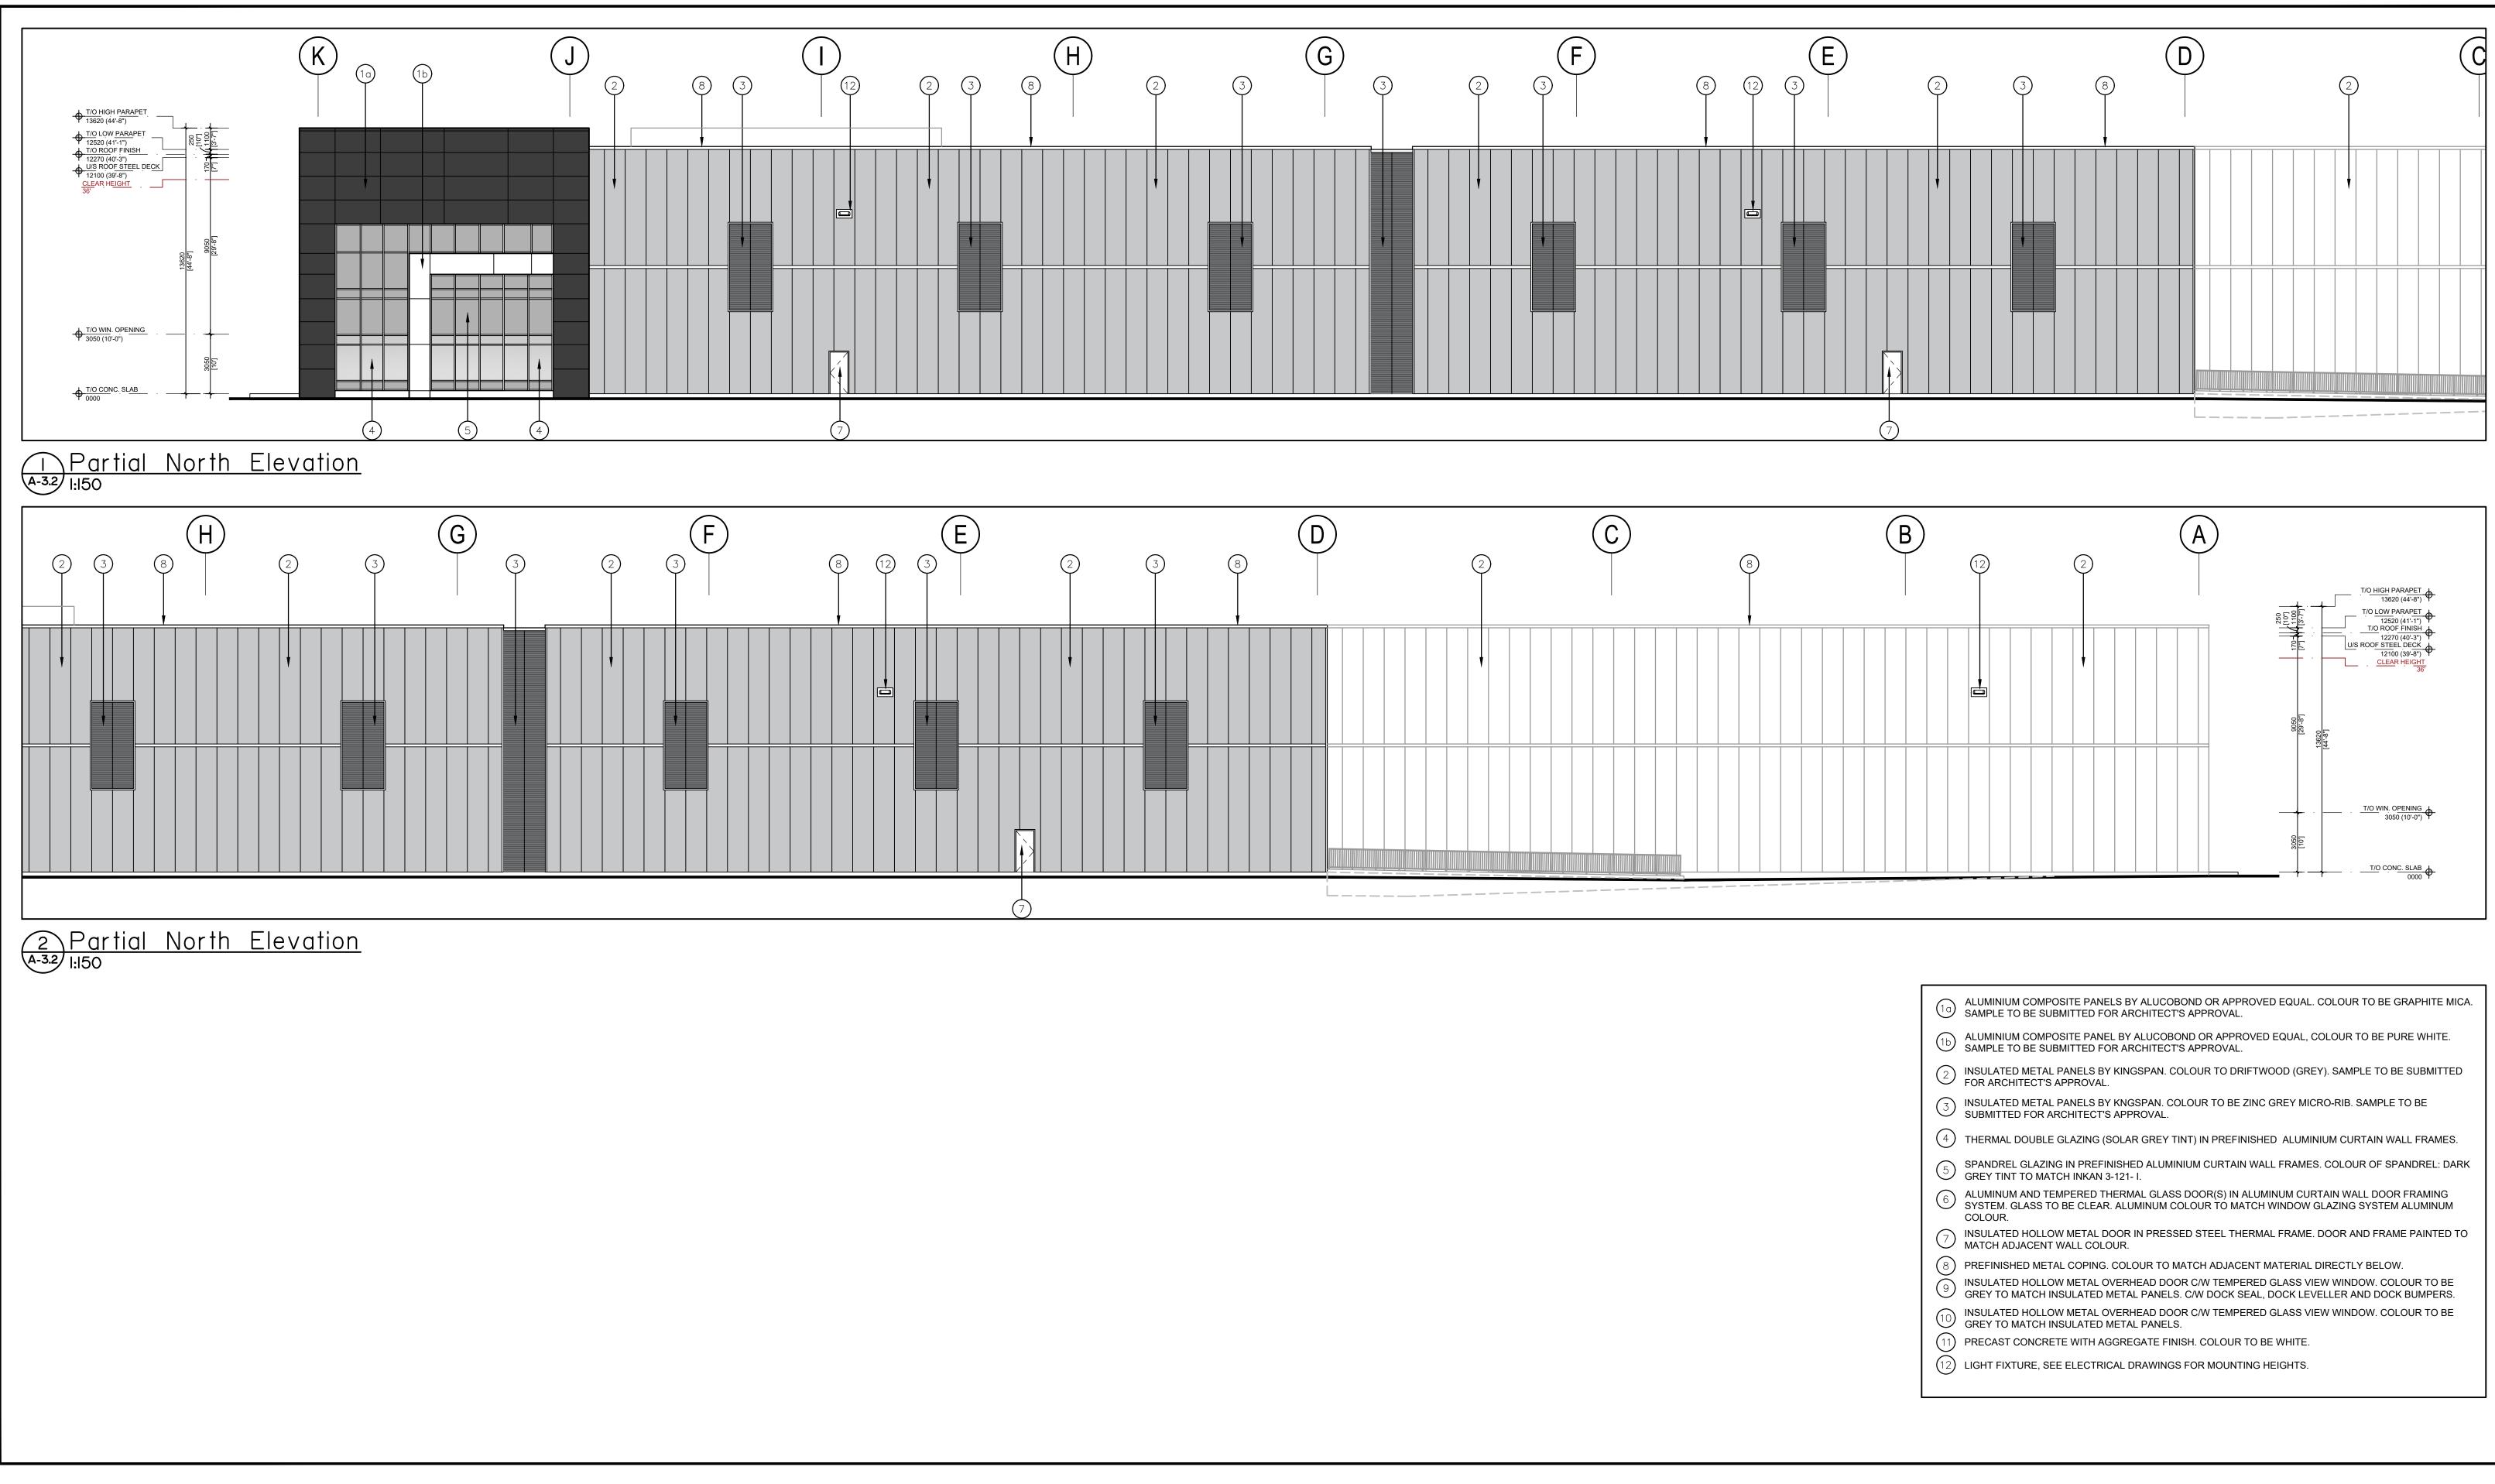

| No. | REVISION |
|-----|----------|
|     |          |
|     |          |
|     |          |
|     |          |
|     |          |
|     |          |
|     |          |
|     |          |

- (1a) ALUMINIUM COMPOSITE PANEL BY ALUCOBOND OR APPROVED I SAMPLE TO BE SUBMITTED FOR ARCHITECT'S APPROVAL.
- (1b) ALUMINIUM COMPOSITE PANELS BY ALUCOBOND OR APPROVED SAMPLE TO BE SUBMITTED FOR ARCHITECT'S APPROVAL.
- (2) INSULATED METAL PANELS BY KINGSPAN. COLOUR TO DRIFTWO
- FOR ARCHITECT'S APPROVAL.
- 3 INSULATED METAL PANELS BY KNGSPAN. COLOUR TO BE ZINC G SUBMITTED FOR ARCHITECT'S APPROVAL.
- 4 THERMAL DOUBLE GLAZING (SOLAR GREY TINT) IN PREFINISHED
- 5 SPANDREL GLAZING IN PREFINISHED ALUMINIUM CURTAIN WALL GREY TINT TO MATCH INKAN 3-121- I.
- 6 ALUMINIUM AND TEMPERED THERMAL GLASS DOOR(S) IN ALUMI SYSTEM. GLASS TO BE CLEAR. ALUMINIUM COLOUR TO MATCH V COLOUR.
- INSULATED HOLLOW METAL DOOR IN PRESSED STEEL THERMAL MATCH ADJACENT WALL COLOUR.
- 8 PREFINISHED METAL COPING. COLOUR TO MATCH ADJACENT MA
- (9) INSULATED HOLLOW METAL OVERHEAD DOOR C/W TEMPERED G GREY TO MATCH INSULATED METAL PANELS. C/W DOCK SEAL, D
- (10) INSULATED HOLLOW METAL OVERHEAD DOOR C/W TEMPERED G GREY TO MATCH INSULATED METAL PANELS.
- GREY TO MATCH INSULATED METAL PANELS.
   PRECAST CONCRETE WITH AGGREGATE FINISH. COLOUR TO BE
- 12 SMOOTH RECESSED BAND(S). 10mm DEEP.