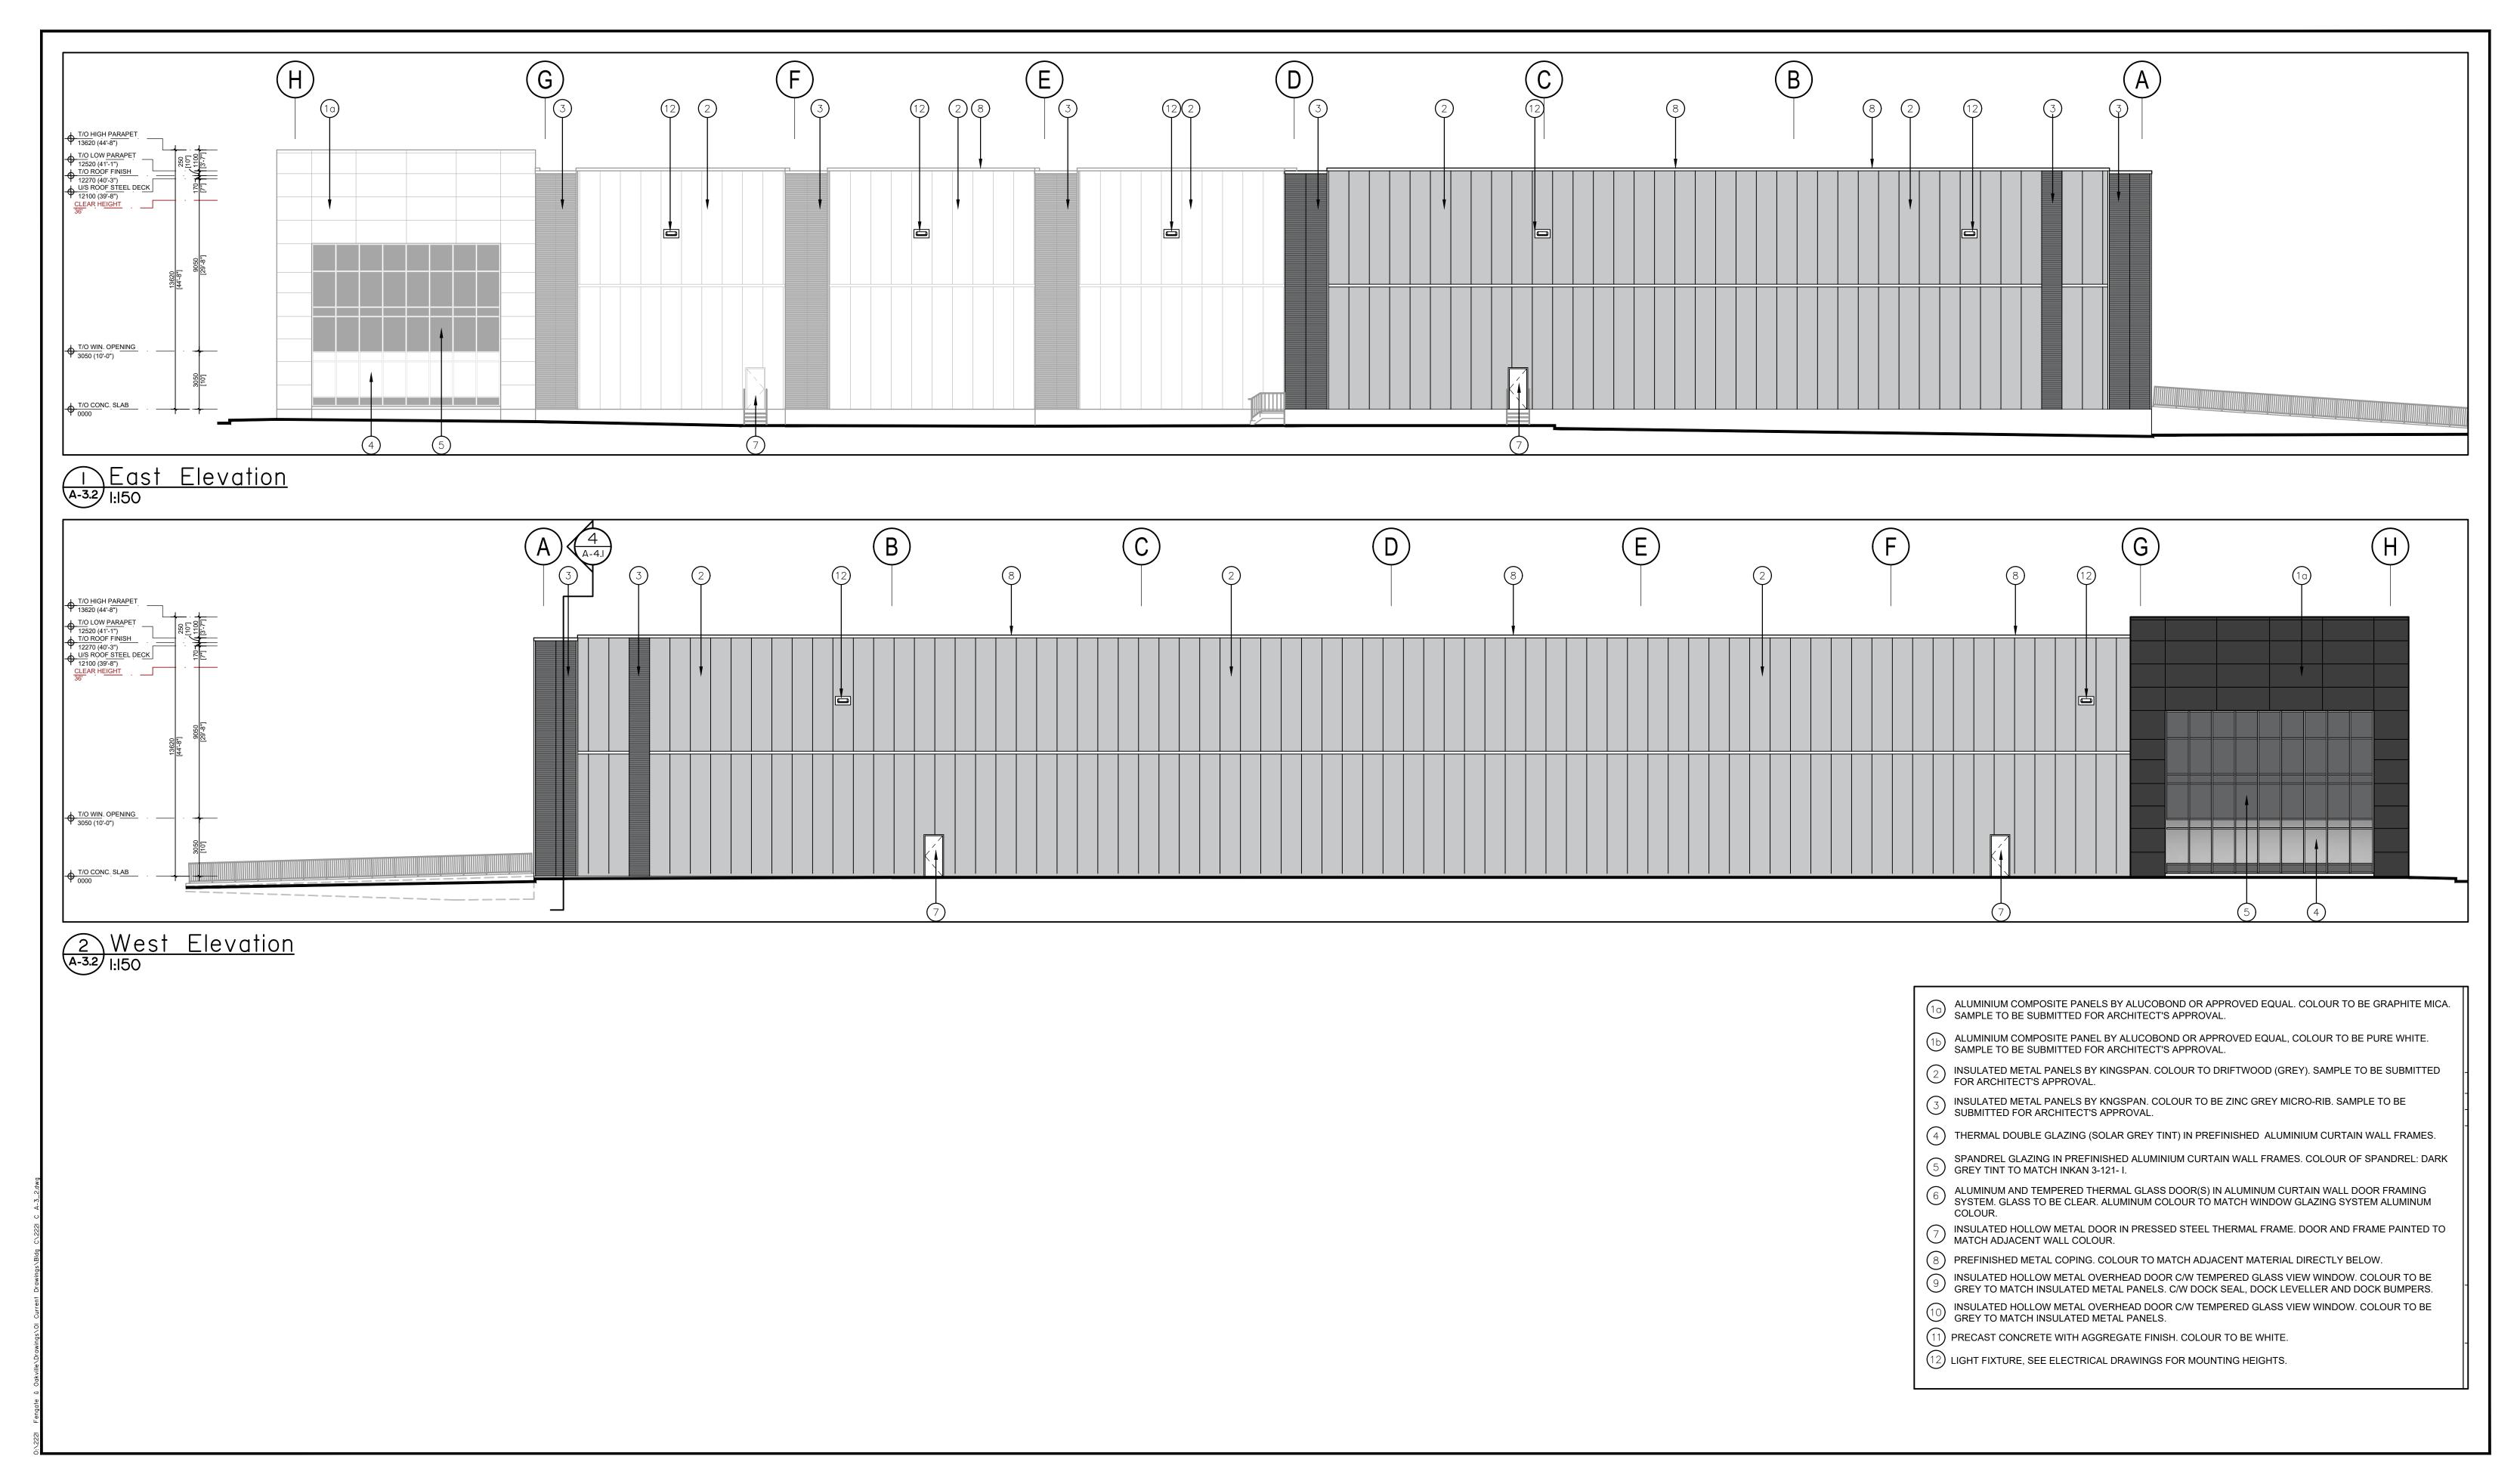

Architects Inc.

30 Great Gulf Drive, Unit 20 | Concord ON | L4K 0K7 ⊤. 905.660.0722 | **www.baldassarra.ca** 

|     | ALUMINIUM COMPOSITE PANELS BY ALUCOBOND OR APPROVED EQUAL. COLOUR TO BE GRAPHITE MIC<br>SAMPLE TO BE SUBMITTED FOR ARCHITECT'S APPROVAL.                                           |
|-----|------------------------------------------------------------------------------------------------------------------------------------------------------------------------------------|
| (1b | ALUMINIUM COMPOSITE PANEL BY ALUCOBOND OR APPROVED EQUAL, COLOUR TO BE PURE WHITE.<br>SAMPLE TO BE SUBMITTED FOR ARCHITECT'S APPROVAL.                                             |
| 2   | INSULATED METAL PANELS BY KINGSPAN. COLOUR TO DRIFTWOOD (GREY). SAMPLE TO BE SUBMITTED FOR ARCHITECT'S APPROVAL.                                                                   |
| 3   | INSULATED METAL PANELS BY KNGSPAN. COLOUR TO BE ZINC GREY MICRO-RIB. SAMPLE TO BE SUBMITTED FOR ARCHITECT'S APPROVAL.                                                              |
| 4   | ) THERMAL DOUBLE GLAZING (SOLAR GREY TINT) IN PREFINISHED ALUMINIUM CURTAIN WALL FRAMES.                                                                                           |
| 5   | SPANDREL GLAZING IN PREFINISHED ALUMINIUM CURTAIN WALL FRAMES. COLOUR OF SPANDREL: DAF<br>GREY TINT TO MATCH INKAN 3-121- I.                                                       |
| 6   | ALUMINUM AND TEMPERED THERMAL GLASS DOOR(S) IN ALUMINUM CURTAIN WALL DOOR FRAMING<br>SYSTEM. GLASS TO BE CLEAR. ALUMINUM COLOUR TO MATCH WINDOW GLAZING SYSTEM ALUMINUM<br>COLOUR. |
|     | INSULATED HOLLOW METAL DOOR IN PRESSED STEEL THERMAL FRAME. DOOR AND FRAME PAINTED T<br>MATCH ADJACENT WALL COLOUR.                                                                |
|     | ) PREFINISHED METAL COPING. COLOUR TO MATCH ADJACENT MATERIAL DIRECTLY BELOW.                                                                                                      |
| 9   | INSULATED HOLLOW METAL OVERHEAD DOOR C/W TEMPERED GLASS VIEW WINDOW. COLOUR TO BE<br>GREY TO MATCH INSULATED METAL PANELS. C/W DOCK SEAL, DOCK LEVELLER AND DOCK BUMPERS.          |
|     | INSULATED HOLLOW METAL OVERHEAD DOOR C/W TEMPERED GLASS VIEW WINDOW. COLOUR TO BE GREY TO MATCH INSULATED METAL PANELS.                                                            |
|     | PRECAST CONCRETE WITH AGGREGATE FINISH. COLOUR TO BE WHITE.                                                                                                                        |
|     | ) LIGHT FIXTURE, SEE ELECTRICAL DRAWINGS FOR MOUNTING HEIGHTS.                                                                                                                     |