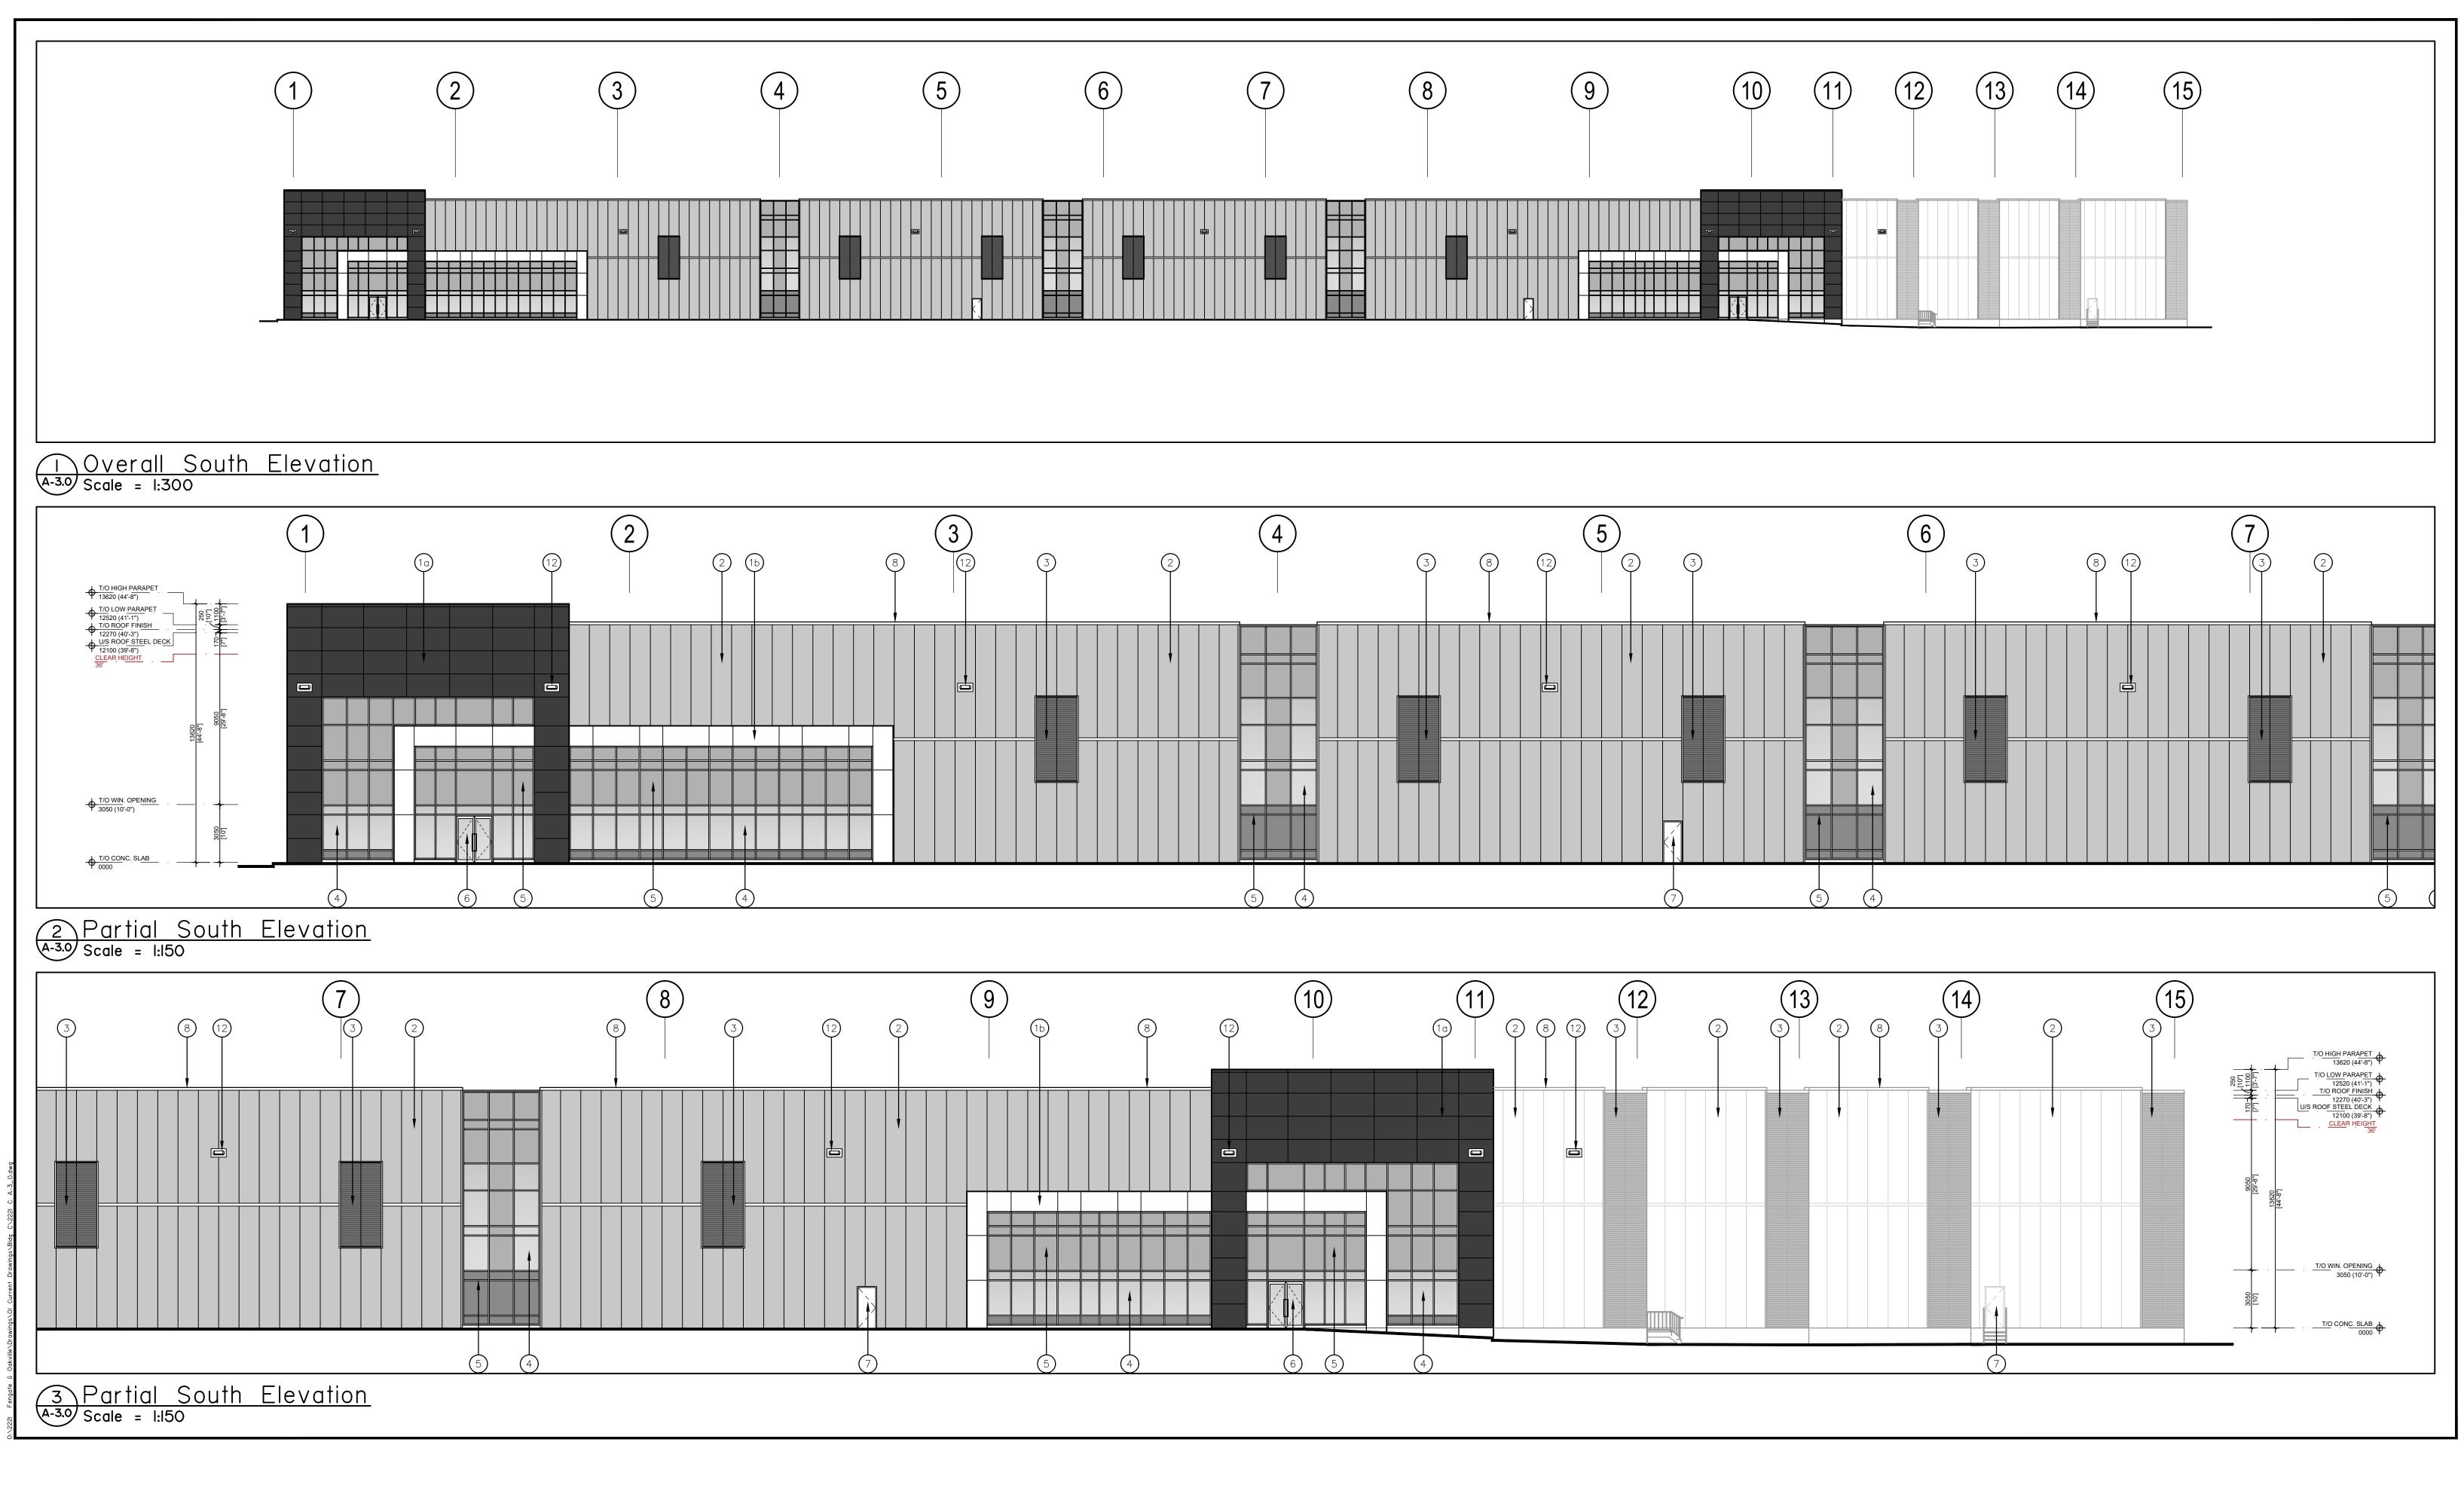

Architects Inc.

30 Great Gulf Drive, Unit 20 | Concord ON | L4K 0K7 ⊤. 905.660.0722 | **www.baldassarra.ca** 

|     | ALUMINIUM COMPOSITE PANELS BY ALUCOBOND OR APPROVED EQUAL. COLOUR TO BE GRAPHITE MIC<br>SAMPLE TO BE SUBMITTED FOR ARCHITECT'S APPROVAL.                                           |
|-----|------------------------------------------------------------------------------------------------------------------------------------------------------------------------------------|
| (1b | ALUMINIUM COMPOSITE PANEL BY ALUCOBOND OR APPROVED EQUAL, COLOUR TO BE PURE WHITE.<br>SAMPLE TO BE SUBMITTED FOR ARCHITECT'S APPROVAL.                                             |
| 2   | INSULATED METAL PANELS BY KINGSPAN. COLOUR TO DRIFTWOOD (GREY). SAMPLE TO BE SUBMITTED FOR ARCHITECT'S APPROVAL.                                                                   |
| 3   | INSULATED METAL PANELS BY KNGSPAN. COLOUR TO BE ZINC GREY MICRO-RIB. SAMPLE TO BE SUBMITTED FOR ARCHITECT'S APPROVAL.                                                              |
| 4   | ) THERMAL DOUBLE GLAZING (SOLAR GREY TINT) IN PREFINISHED ALUMINIUM CURTAIN WALL FRAMES.                                                                                           |
| 5   | SPANDREL GLAZING IN PREFINISHED ALUMINIUM CURTAIN WALL FRAMES. COLOUR OF SPANDREL: DAF<br>GREY TINT TO MATCH INKAN 3-121- I.                                                       |
| 6   | ALUMINUM AND TEMPERED THERMAL GLASS DOOR(S) IN ALUMINUM CURTAIN WALL DOOR FRAMING<br>SYSTEM. GLASS TO BE CLEAR. ALUMINUM COLOUR TO MATCH WINDOW GLAZING SYSTEM ALUMINUM<br>COLOUR. |
|     | INSULATED HOLLOW METAL DOOR IN PRESSED STEEL THERMAL FRAME. DOOR AND FRAME PAINTED T<br>MATCH ADJACENT WALL COLOUR.                                                                |
|     | ) PREFINISHED METAL COPING. COLOUR TO MATCH ADJACENT MATERIAL DIRECTLY BELOW.                                                                                                      |
| 9   | INSULATED HOLLOW METAL OVERHEAD DOOR C/W TEMPERED GLASS VIEW WINDOW. COLOUR TO BE<br>GREY TO MATCH INSULATED METAL PANELS. C/W DOCK SEAL, DOCK LEVELLER AND DOCK BUMPERS.          |
|     | INSULATED HOLLOW METAL OVERHEAD DOOR C/W TEMPERED GLASS VIEW WINDOW. COLOUR TO BE GREY TO MATCH INSULATED METAL PANELS.                                                            |
|     | PRECAST CONCRETE WITH AGGREGATE FINISH. COLOUR TO BE WHITE.                                                                                                                        |
|     | ) LIGHT FIXTURE, SEE ELECTRICAL DRAWINGS FOR MOUNTING HEIGHTS.                                                                                                                     |