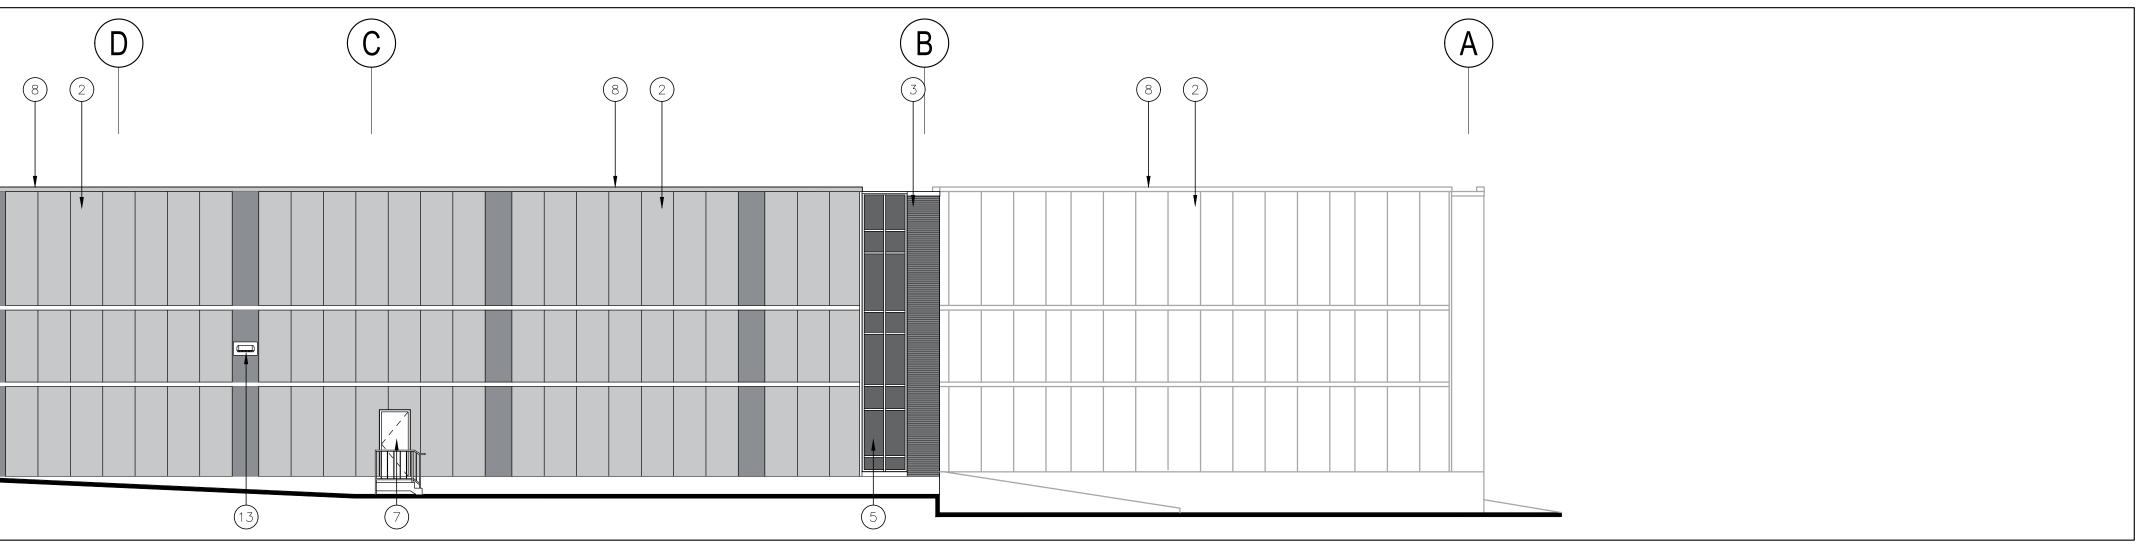

Architects Inc.

30 Great Gulf Drive, Unit 20 | Concord ON | L4K 0K7 ⊤. 905.660.0722 | **www.baldassarra.ca** 

|     | ALUMINIUM COMPOSITE PANELS BY ALUCOBOND OR APPROVED EQUAL. COLOUR TO BE GRAPHITE MIC<br>SAMPLE TO BE SUBMITTED FOR ARCHITECT'S APPROVAL.                                           |
|-----|------------------------------------------------------------------------------------------------------------------------------------------------------------------------------------|
| (1b | ALUMINIUM COMPOSITE PANEL BY ALUCOBOND OR APPROVED EQUAL, COLOUR TO BE PURE WHITE.<br>SAMPLE TO BE SUBMITTED FOR ARCHITECT'S APPROVAL.                                             |
| 2   | INSULATED METAL PANELS BY KINGSPAN. COLOUR TO DRIFTWOOD (GREY). SAMPLE TO BE SUBMITTED FOR ARCHITECT'S APPROVAL.                                                                   |
| 3   | INSULATED METAL PANELS BY KNGSPAN. COLOUR TO BE ZINC GREY MICRO-RIB. SAMPLE TO BE SUBMITTED FOR ARCHITECT'S APPROVAL.                                                              |
| 4   | ) THERMAL DOUBLE GLAZING (SOLAR GREY TINT) IN PREFINISHED ALUMINIUM CURTAIN WALL FRAMES.                                                                                           |
| 5   | SPANDREL GLAZING IN PREFINISHED ALUMINIUM CURTAIN WALL FRAMES. COLOUR OF SPANDREL: DAF<br>GREY TINT TO MATCH INKAN 3-121- I.                                                       |
| 6   | ALUMINUM AND TEMPERED THERMAL GLASS DOOR(S) IN ALUMINUM CURTAIN WALL DOOR FRAMING<br>SYSTEM. GLASS TO BE CLEAR. ALUMINUM COLOUR TO MATCH WINDOW GLAZING SYSTEM ALUMINUM<br>COLOUR. |
|     | INSULATED HOLLOW METAL DOOR IN PRESSED STEEL THERMAL FRAME. DOOR AND FRAME PAINTED T<br>MATCH ADJACENT WALL COLOUR.                                                                |
|     | ) PREFINISHED METAL COPING. COLOUR TO MATCH ADJACENT MATERIAL DIRECTLY BELOW.                                                                                                      |
| 9   | INSULATED HOLLOW METAL OVERHEAD DOOR C/W TEMPERED GLASS VIEW WINDOW. COLOUR TO BE<br>GREY TO MATCH INSULATED METAL PANELS. C/W DOCK SEAL, DOCK LEVELLER AND DOCK BUMPERS.          |
|     | INSULATED HOLLOW METAL OVERHEAD DOOR C/W TEMPERED GLASS VIEW WINDOW. COLOUR TO BE GREY TO MATCH INSULATED METAL PANELS.                                                            |
|     | PRECAST CONCRETE WITH AGGREGATE FINISH. COLOUR TO BE WHITE.                                                                                                                        |
|     | ) LIGHT FIXTURE, SEE ELECTRICAL DRAWINGS FOR MOUNTING HEIGHTS.                                                                                                                     |