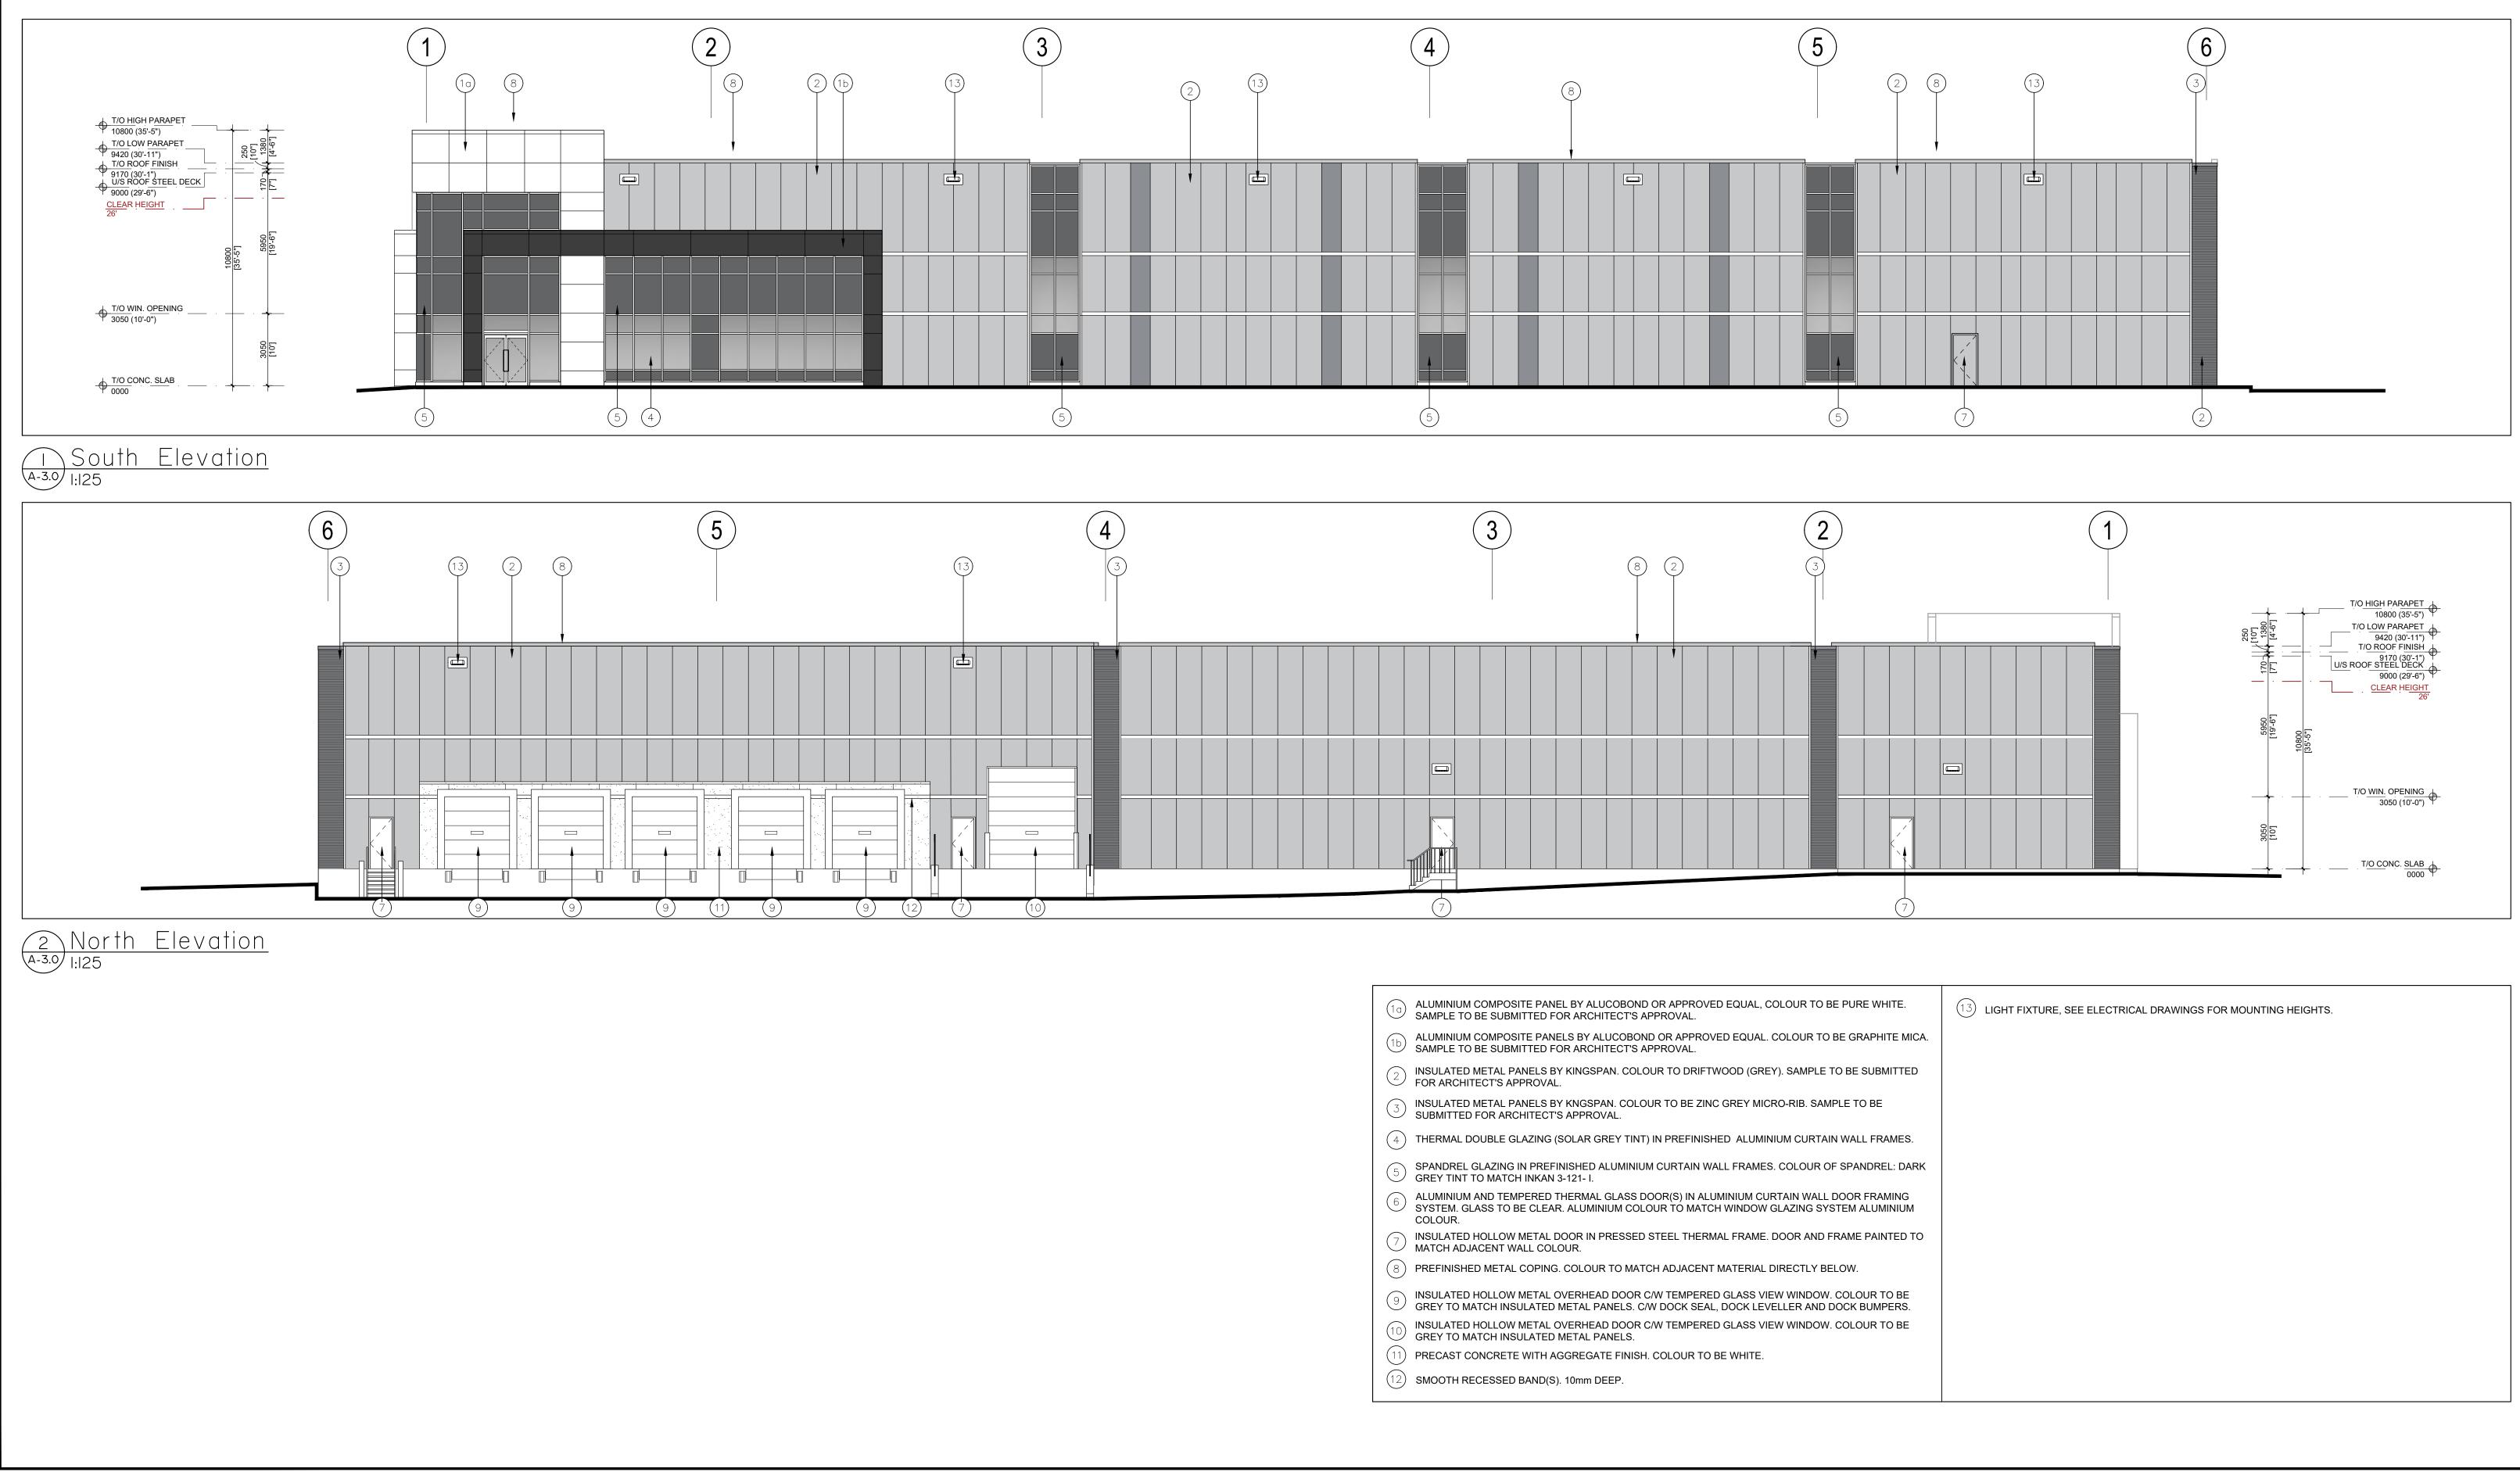

Architects Inc.

30 Great Gulf Drive, Unit 20 | Concord ON | L4K 0K7 ⊤. 905.660.0722 | **www.baldassarra.ca** 

|     | ALUMINIUM COMPOSITE PANELS BY ALUCOBOND OR APPROVED EQUAL. COLOUR TO BE GRAPHITE MIC<br>SAMPLE TO BE SUBMITTED FOR ARCHITECT'S APPROVAL.                                           |
|-----|------------------------------------------------------------------------------------------------------------------------------------------------------------------------------------|
| (1b | ALUMINIUM COMPOSITE PANEL BY ALUCOBOND OR APPROVED EQUAL, COLOUR TO BE PURE WHITE.<br>SAMPLE TO BE SUBMITTED FOR ARCHITECT'S APPROVAL.                                             |
| 2   | INSULATED METAL PANELS BY KINGSPAN. COLOUR TO DRIFTWOOD (GREY). SAMPLE TO BE SUBMITTED FOR ARCHITECT'S APPROVAL.                                                                   |
| 3   | INSULATED METAL PANELS BY KNGSPAN. COLOUR TO BE ZINC GREY MICRO-RIB. SAMPLE TO BE SUBMITTED FOR ARCHITECT'S APPROVAL.                                                              |
| 4   | ) THERMAL DOUBLE GLAZING (SOLAR GREY TINT) IN PREFINISHED ALUMINIUM CURTAIN WALL FRAMES.                                                                                           |
| 5   | SPANDREL GLAZING IN PREFINISHED ALUMINIUM CURTAIN WALL FRAMES. COLOUR OF SPANDREL: DAF<br>GREY TINT TO MATCH INKAN 3-121- I.                                                       |
| 6   | ALUMINUM AND TEMPERED THERMAL GLASS DOOR(S) IN ALUMINUM CURTAIN WALL DOOR FRAMING<br>SYSTEM. GLASS TO BE CLEAR. ALUMINUM COLOUR TO MATCH WINDOW GLAZING SYSTEM ALUMINUM<br>COLOUR. |
|     | INSULATED HOLLOW METAL DOOR IN PRESSED STEEL THERMAL FRAME. DOOR AND FRAME PAINTED T<br>MATCH ADJACENT WALL COLOUR.                                                                |
|     | ) PREFINISHED METAL COPING. COLOUR TO MATCH ADJACENT MATERIAL DIRECTLY BELOW.                                                                                                      |
| 9   | INSULATED HOLLOW METAL OVERHEAD DOOR C/W TEMPERED GLASS VIEW WINDOW. COLOUR TO BE<br>GREY TO MATCH INSULATED METAL PANELS. C/W DOCK SEAL, DOCK LEVELLER AND DOCK BUMPERS.          |
|     | INSULATED HOLLOW METAL OVERHEAD DOOR C/W TEMPERED GLASS VIEW WINDOW. COLOUR TO BE GREY TO MATCH INSULATED METAL PANELS.                                                            |
|     | PRECAST CONCRETE WITH AGGREGATE FINISH. COLOUR TO BE WHITE.                                                                                                                        |
|     | ) LIGHT FIXTURE, SEE ELECTRICAL DRAWINGS FOR MOUNTING HEIGHTS.                                                                                                                     |