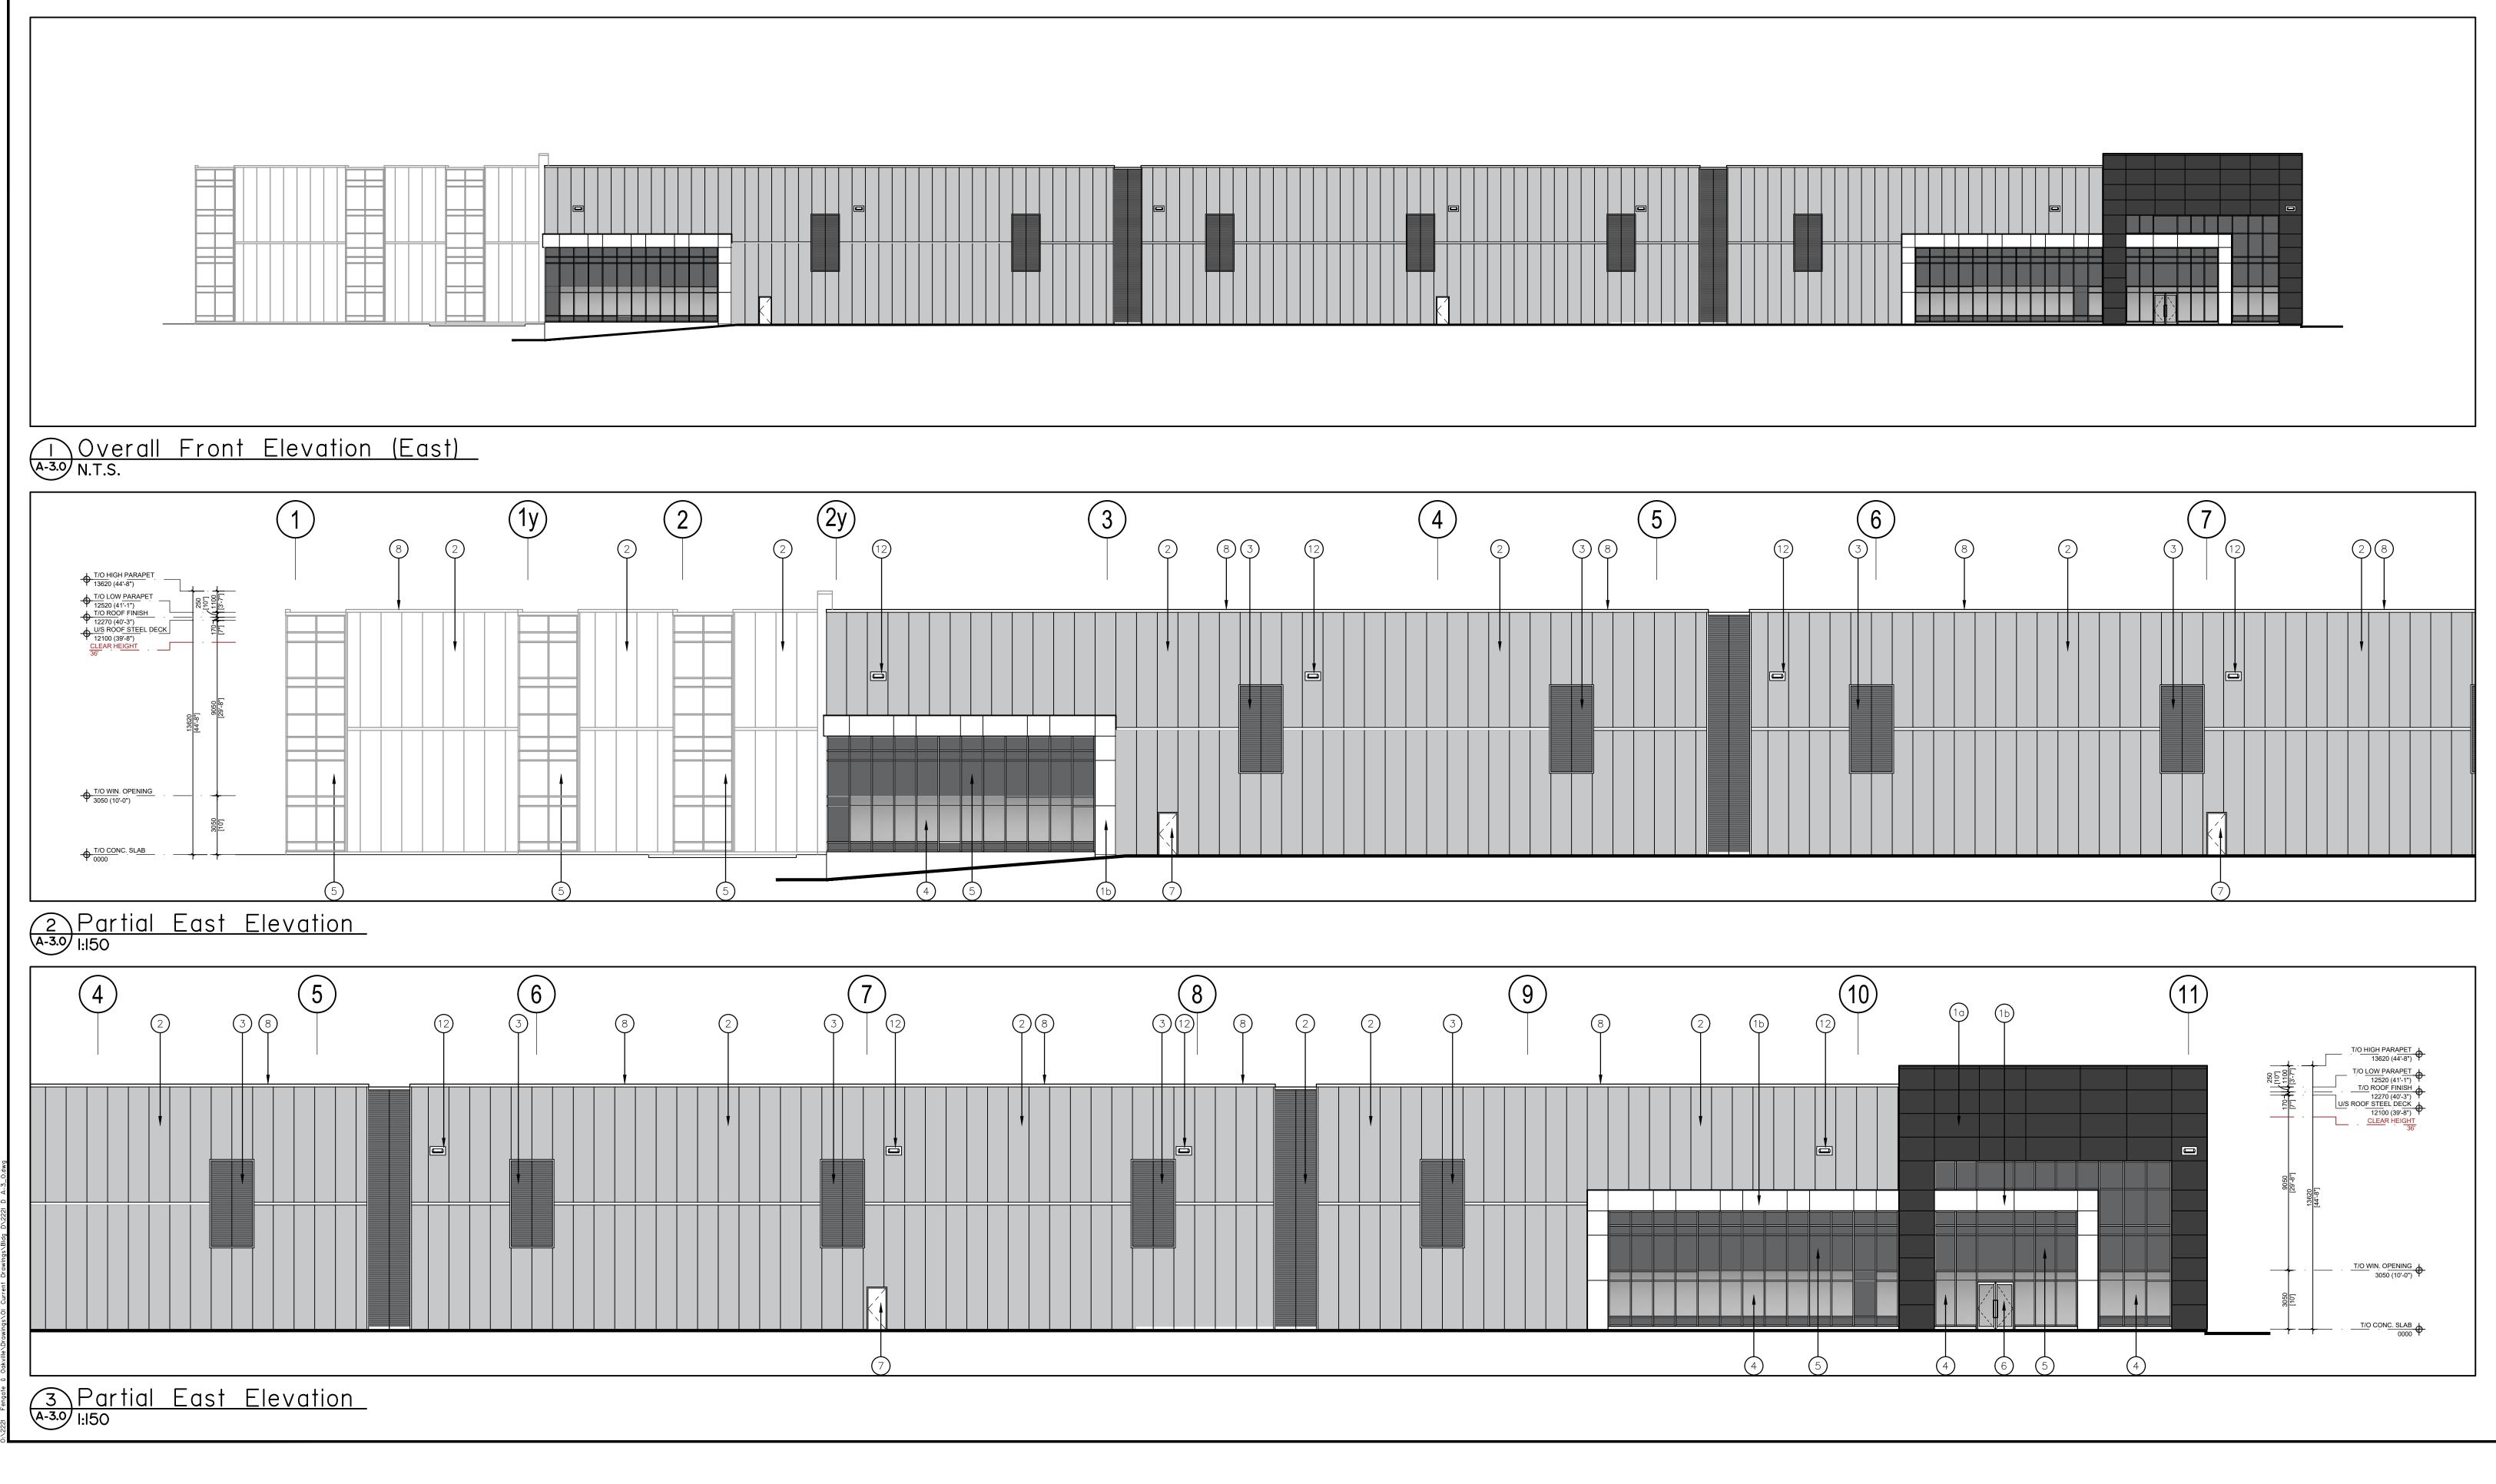

Architects Inc.

30 Great Gulf Drive, Unit 20 | Concord ON | L4K 0K7 ⊤. 905.660.0722 | **www.baldassarra.ca** 

|     | ALUMINIUM COMPOSITE PANELS BY ALUCOBOND OR APPROVED EQUAL. COLOUR TO BE GRAPHITE MIC<br>SAMPLE TO BE SUBMITTED FOR ARCHITECT'S APPROVAL.                                           |
|-----|------------------------------------------------------------------------------------------------------------------------------------------------------------------------------------|
| (1b | ALUMINIUM COMPOSITE PANEL BY ALUCOBOND OR APPROVED EQUAL, COLOUR TO BE PURE WHITE.<br>SAMPLE TO BE SUBMITTED FOR ARCHITECT'S APPROVAL.                                             |
| 2   | INSULATED METAL PANELS BY KINGSPAN. COLOUR TO DRIFTWOOD (GREY). SAMPLE TO BE SUBMITTED FOR ARCHITECT'S APPROVAL.                                                                   |
| 3   | INSULATED METAL PANELS BY KNGSPAN. COLOUR TO BE ZINC GREY MICRO-RIB. SAMPLE TO BE SUBMITTED FOR ARCHITECT'S APPROVAL.                                                              |
| 4   | ) THERMAL DOUBLE GLAZING (SOLAR GREY TINT) IN PREFINISHED ALUMINIUM CURTAIN WALL FRAMES.                                                                                           |
| 5   | SPANDREL GLAZING IN PREFINISHED ALUMINIUM CURTAIN WALL FRAMES. COLOUR OF SPANDREL: DAF<br>GREY TINT TO MATCH INKAN 3-121- I.                                                       |
| 6   | ALUMINUM AND TEMPERED THERMAL GLASS DOOR(S) IN ALUMINUM CURTAIN WALL DOOR FRAMING<br>SYSTEM. GLASS TO BE CLEAR. ALUMINUM COLOUR TO MATCH WINDOW GLAZING SYSTEM ALUMINUM<br>COLOUR. |
|     | INSULATED HOLLOW METAL DOOR IN PRESSED STEEL THERMAL FRAME. DOOR AND FRAME PAINTED T<br>MATCH ADJACENT WALL COLOUR.                                                                |
|     | ) PREFINISHED METAL COPING. COLOUR TO MATCH ADJACENT MATERIAL DIRECTLY BELOW.                                                                                                      |
| 9   | INSULATED HOLLOW METAL OVERHEAD DOOR C/W TEMPERED GLASS VIEW WINDOW. COLOUR TO BE<br>GREY TO MATCH INSULATED METAL PANELS. C/W DOCK SEAL, DOCK LEVELLER AND DOCK BUMPERS.          |
|     | INSULATED HOLLOW METAL OVERHEAD DOOR C/W TEMPERED GLASS VIEW WINDOW. COLOUR TO BE GREY TO MATCH INSULATED METAL PANELS.                                                            |
|     | PRECAST CONCRETE WITH AGGREGATE FINISH. COLOUR TO BE WHITE.                                                                                                                        |
|     | ) LIGHT FIXTURE, SEE ELECTRICAL DRAWINGS FOR MOUNTING HEIGHTS.                                                                                                                     |

| No. | REVISION |
|-----|----------|
|     |          |
|     |          |
|     |          |
|     |          |
|     |          |
|     |          |
|     |          |
|     |          |

- (1a) ALUMINIUM COMPOSITE PANEL BY ALUCOBOND OR APPROVED I SAMPLE TO BE SUBMITTED FOR ARCHITECT'S APPROVAL.
- (1b) ALUMINIUM COMPOSITE PANELS BY ALUCOBOND OR APPROVED SAMPLE TO BE SUBMITTED FOR ARCHITECT'S APPROVAL.
- (2) INSULATED METAL PANELS BY KINGSPAN. COLOUR TO DRIFTWO
- FOR ARCHITECT'S APPROVAL.
- 3 INSULATED METAL PANELS BY KNGSPAN. COLOUR TO BE ZINC G SUBMITTED FOR ARCHITECT'S APPROVAL.
- 4 THERMAL DOUBLE GLAZING (SOLAR GREY TINT) IN PREFINISHED
- 5 SPANDREL GLAZING IN PREFINISHED ALUMINIUM CURTAIN WALL GREY TINT TO MATCH INKAN 3-121- I.
- 6 ALUMINIUM AND TEMPERED THERMAL GLASS DOOR(S) IN ALUMI SYSTEM. GLASS TO BE CLEAR. ALUMINIUM COLOUR TO MATCH V COLOUR.
- INSULATED HOLLOW METAL DOOR IN PRESSED STEEL THERMAL MATCH ADJACENT WALL COLOUR.
- 8 PREFINISHED METAL COPING. COLOUR TO MATCH ADJACENT MA
- (9) INSULATED HOLLOW METAL OVERHEAD DOOR C/W TEMPERED G GREY TO MATCH INSULATED METAL PANELS. C/W DOCK SEAL, D
- (10) INSULATED HOLLOW METAL OVERHEAD DOOR C/W TEMPERED G GREY TO MATCH INSULATED METAL PANELS.
- GREY TO MATCH INSULATED METAL PANELS.
   PRECAST CONCRETE WITH AGGREGATE FINISH. COLOUR TO BE
- 12 SMOOTH RECESSED BAND(S). 10mm DEEP.

#### Architects Inc.

30 Great Gulf Drive, Unit 20 │ Concord ON │ L4K 0K7 ⊤. 905.660.0722 │ **www.baldassarra.ca** 

OWNERS INFORMATION: LPF Realty Office Inc.

| EQUAL, COLOUR TO BE PURE WHITE.                                     | 13 LIGHT FIXTURE, SEE ELECTRICAL DRAWINGS FOR MOUNTING HEIGHTS. |
|---------------------------------------------------------------------|-----------------------------------------------------------------|
| D EQUAL. COLOUR TO BE GRAPHITE MICA.                                |                                                                 |
| OOD (GREY). SAMPLE TO BE SUBMITTED                                  |                                                                 |
| GREY MICRO-RIB. SAMPLE TO BE                                        |                                                                 |
| D ALUMINIUM CURTAIN WALL FRAMES.                                    |                                                                 |
| L FRAMES. COLOUR OF SPANDREL: DARK                                  |                                                                 |
| IINIUM CURTAIN WALL DOOR FRAMING<br>WINDOW GLAZING SYSTEM ALUMINIUM |                                                                 |
| L FRAME. DOOR AND FRAME PAINTED TO                                  |                                                                 |
| IATERIAL DIRECTLY BELOW.                                            |                                                                 |
| GLASS VIEW WINDOW. COLOUR TO BE<br>DOCK LEVELLER AND DOCK BUMPERS.  |                                                                 |
| GLASS VIEW WINDOW. COLOUR TO BE                                     |                                                                 |
| E WHITE.                                                            |                                                                 |
|                                                                     |                                                                 |
|                                                                     |                                                                 |