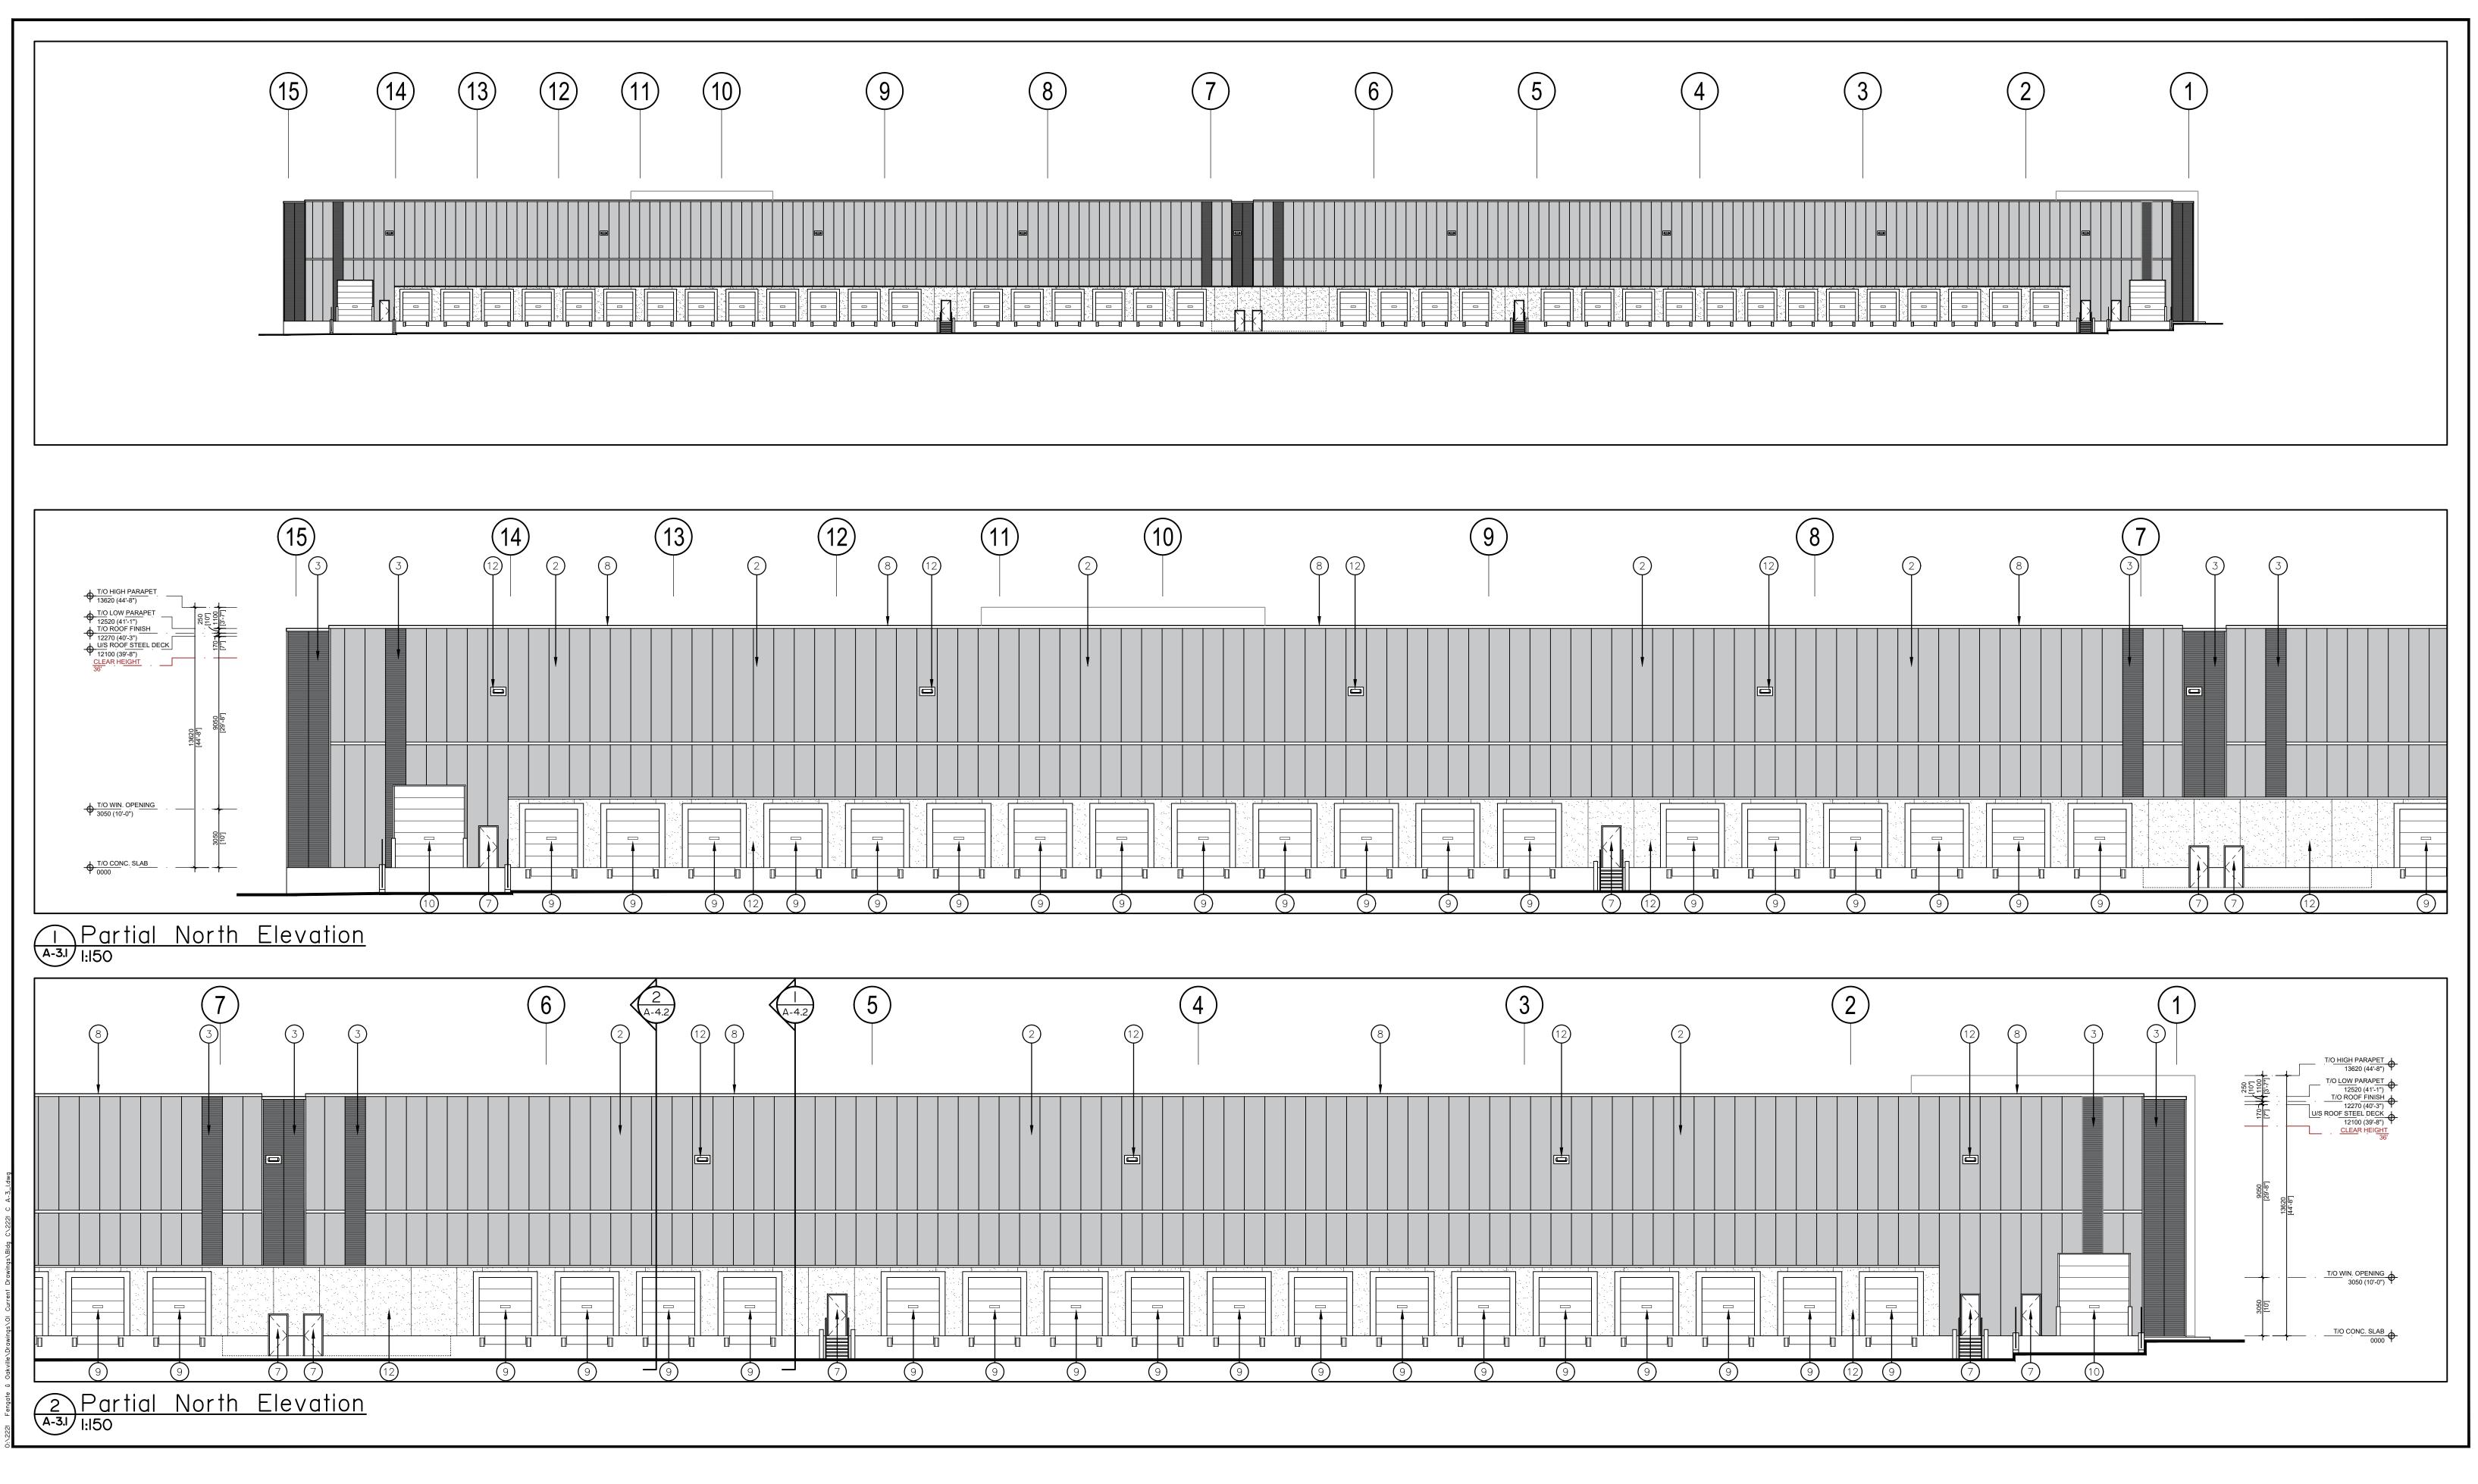

### Architects Inc.

30 Great Gulf Drive, Unit 20 | Concord ON | L4K 0K7 T. 905.660.0722 | www.baldassarra.ca

OWNERS INFORMATION: LPF Realty Office Inc.

| OLOUR TO BE PURE WHITE.                             | 13 LIGHT FIXTURE, SEE ELECTRICAL DRAWINGS FOR MOUNTING HEIGHTS. |
|-----------------------------------------------------|-----------------------------------------------------------------|
| COLOUR TO BE GRAPHITE MICA.                         |                                                                 |
| Y). SAMPLE TO BE SUBMITTED                          |                                                                 |
| RO-RIB. SAMPLE TO BE                                |                                                                 |
| IIUM CURTAIN WALL FRAMES.                           |                                                                 |
| 6. COLOUR OF SPANDREL: DARK                         |                                                                 |
| RTAIN WALL DOOR FRAMING<br>GLAZING SYSTEM ALUMINIUM |                                                                 |
| DOOR AND FRAME PAINTED TO                           |                                                                 |
| DIRECTLY BELOW.                                     |                                                                 |
| EW WINDOW. COLOUR TO BE<br>ELLER AND DOCK BUMPERS.  |                                                                 |
| EW WINDOW. COLOUR TO BE                             |                                                                 |
|                                                     |                                                                 |
|                                                     |                                                                 |
|                                                     |                                                                 |

#### Architects Inc.

30 Great Gulf Drive, Unit 20 │ Concord ON │ L4K 0K7 ⊤. 905.660.0722 │ **www.baldassarra.ca** 

OWNERS INFORMATION: LPF Realty Office Inc.

| EQUAL, COLOUR TO BE PURE WHITE.                                     | 13 LIGHT FIXTURE, SEE ELECTRICAL DRAWINGS FOR MOUNTING HEIGHTS. |
|---------------------------------------------------------------------|-----------------------------------------------------------------|
| D EQUAL. COLOUR TO BE GRAPHITE MICA.                                |                                                                 |
| OOD (GREY). SAMPLE TO BE SUBMITTED                                  |                                                                 |
| GREY MICRO-RIB. SAMPLE TO BE                                        |                                                                 |
| D ALUMINIUM CURTAIN WALL FRAMES.                                    |                                                                 |
| L FRAMES. COLOUR OF SPANDREL: DARK                                  |                                                                 |
| IINIUM CURTAIN WALL DOOR FRAMING<br>WINDOW GLAZING SYSTEM ALUMINIUM |                                                                 |
| L FRAME. DOOR AND FRAME PAINTED TO                                  |                                                                 |
| IATERIAL DIRECTLY BELOW.                                            |                                                                 |
| GLASS VIEW WINDOW. COLOUR TO BE<br>DOCK LEVELLER AND DOCK BUMPERS.  |                                                                 |
| GLASS VIEW WINDOW. COLOUR TO BE                                     |                                                                 |
| E WHITE.                                                            |                                                                 |
|                                                                     |                                                                 |
|                                                                     |                                                                 |