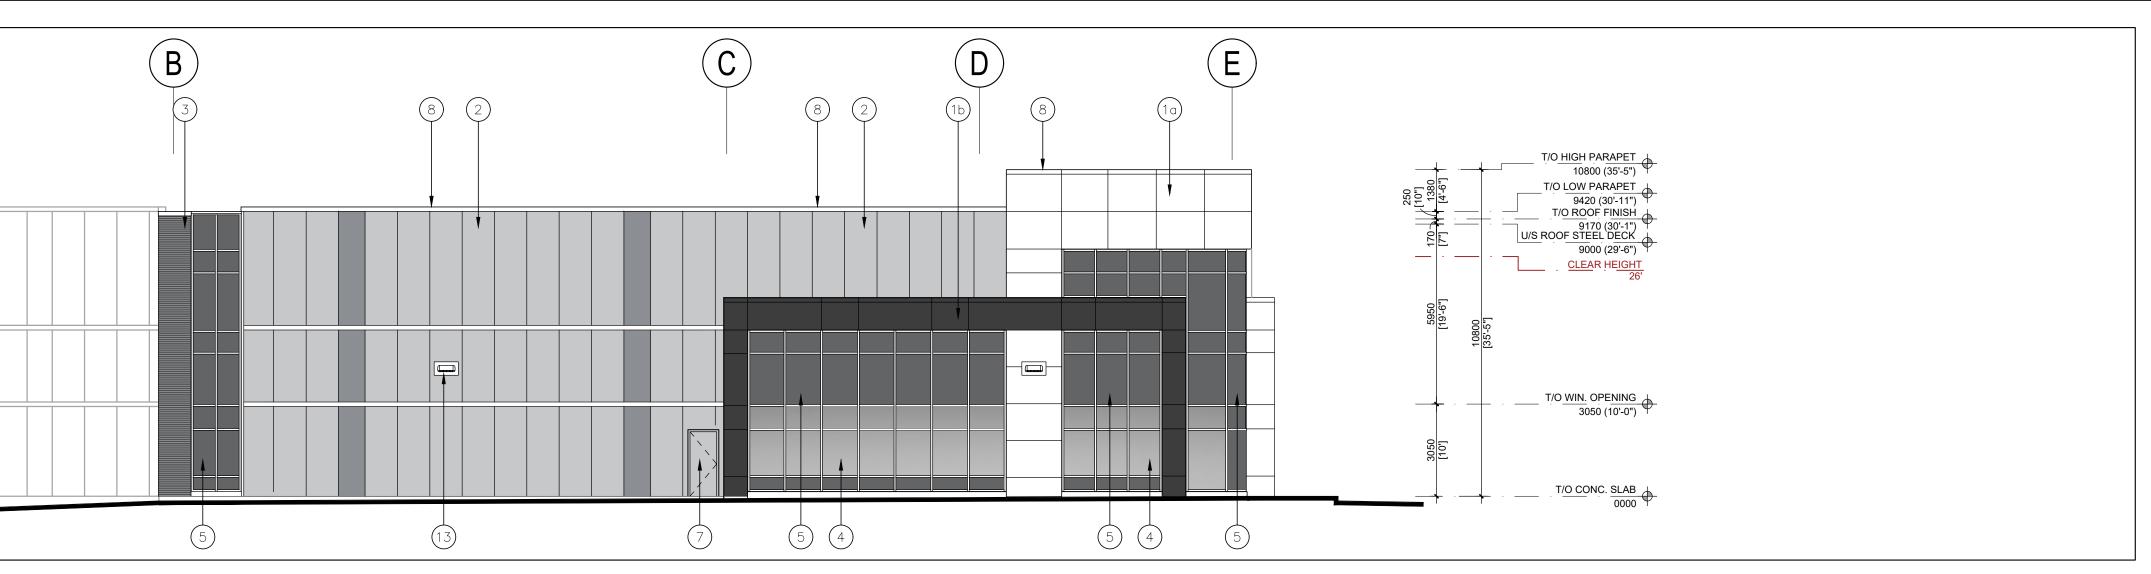

Architects Inc.

30 Great Gulf Drive, Unit 20 | Concord ON | L4K 0K7 ⊤. 905.660.0722 | **www.baldassarra.ca** 

|     | ALUMINIUM COMPOSITE PANELS BY ALUCOBOND OR APPROVED EQUAL. COLOUR TO BE GRAPHITE MIC<br>SAMPLE TO BE SUBMITTED FOR ARCHITECT'S APPROVAL.                                           |
|-----|------------------------------------------------------------------------------------------------------------------------------------------------------------------------------------|
| (1b | ALUMINIUM COMPOSITE PANEL BY ALUCOBOND OR APPROVED EQUAL, COLOUR TO BE PURE WHITE.<br>SAMPLE TO BE SUBMITTED FOR ARCHITECT'S APPROVAL.                                             |
| 2   | INSULATED METAL PANELS BY KINGSPAN. COLOUR TO DRIFTWOOD (GREY). SAMPLE TO BE SUBMITTED FOR ARCHITECT'S APPROVAL.                                                                   |
| 3   | INSULATED METAL PANELS BY KNGSPAN. COLOUR TO BE ZINC GREY MICRO-RIB. SAMPLE TO BE SUBMITTED FOR ARCHITECT'S APPROVAL.                                                              |
| 4   | ) THERMAL DOUBLE GLAZING (SOLAR GREY TINT) IN PREFINISHED ALUMINIUM CURTAIN WALL FRAMES.                                                                                           |
| 5   | SPANDREL GLAZING IN PREFINISHED ALUMINIUM CURTAIN WALL FRAMES. COLOUR OF SPANDREL: DAF<br>GREY TINT TO MATCH INKAN 3-121- I.                                                       |
| 6   | ALUMINUM AND TEMPERED THERMAL GLASS DOOR(S) IN ALUMINUM CURTAIN WALL DOOR FRAMING<br>SYSTEM. GLASS TO BE CLEAR. ALUMINUM COLOUR TO MATCH WINDOW GLAZING SYSTEM ALUMINUM<br>COLOUR. |
|     | INSULATED HOLLOW METAL DOOR IN PRESSED STEEL THERMAL FRAME. DOOR AND FRAME PAINTED T<br>MATCH ADJACENT WALL COLOUR.                                                                |
|     | ) PREFINISHED METAL COPING. COLOUR TO MATCH ADJACENT MATERIAL DIRECTLY BELOW.                                                                                                      |
| 9   | INSULATED HOLLOW METAL OVERHEAD DOOR C/W TEMPERED GLASS VIEW WINDOW. COLOUR TO BE<br>GREY TO MATCH INSULATED METAL PANELS. C/W DOCK SEAL, DOCK LEVELLER AND DOCK BUMPERS.          |
|     | INSULATED HOLLOW METAL OVERHEAD DOOR C/W TEMPERED GLASS VIEW WINDOW. COLOUR TO BE GREY TO MATCH INSULATED METAL PANELS.                                                            |
|     | PRECAST CONCRETE WITH AGGREGATE FINISH. COLOUR TO BE WHITE.                                                                                                                        |
|     | ) LIGHT FIXTURE, SEE ELECTRICAL DRAWINGS FOR MOUNTING HEIGHTS.                                                                                                                     |

| No. | REVISION |
|-----|----------|
|     |          |
|     |          |
|     |          |
|     |          |
|     |          |
|     |          |
|     |          |
|     |          |

- (1a) ALUMINIUM COMPOSITE PANEL BY ALUCOBOND OR APPROVED I SAMPLE TO BE SUBMITTED FOR ARCHITECT'S APPROVAL.
- (1b) ALUMINIUM COMPOSITE PANELS BY ALUCOBOND OR APPROVED SAMPLE TO BE SUBMITTED FOR ARCHITECT'S APPROVAL.
- (2) INSULATED METAL PANELS BY KINGSPAN. COLOUR TO DRIFTWO
- FOR ARCHITECT'S APPROVAL.
- 3 INSULATED METAL PANELS BY KNGSPAN. COLOUR TO BE ZINC G SUBMITTED FOR ARCHITECT'S APPROVAL.
- 4 THERMAL DOUBLE GLAZING (SOLAR GREY TINT) IN PREFINISHED
- 5 SPANDREL GLAZING IN PREFINISHED ALUMINIUM CURTAIN WALL GREY TINT TO MATCH INKAN 3-121- I.
- 6 ALUMINIUM AND TEMPERED THERMAL GLASS DOOR(S) IN ALUMI SYSTEM. GLASS TO BE CLEAR. ALUMINIUM COLOUR TO MATCH V COLOUR.
- INSULATED HOLLOW METAL DOOR IN PRESSED STEEL THERMAL MATCH ADJACENT WALL COLOUR.
- 8 PREFINISHED METAL COPING. COLOUR TO MATCH ADJACENT MA
- (9) INSULATED HOLLOW METAL OVERHEAD DOOR C/W TEMPERED G GREY TO MATCH INSULATED METAL PANELS. C/W DOCK SEAL, D
- (10) INSULATED HOLLOW METAL OVERHEAD DOOR C/W TEMPERED G GREY TO MATCH INSULATED METAL PANELS.
- GREY TO MATCH INSULATED METAL PANELS.
   PRECAST CONCRETE WITH AGGREGATE FINISH. COLOUR TO BE
- 12 SMOOTH RECESSED BAND(S). 10mm DEEP.

#### Architects Inc.

30 Great Gulf Drive, Unit 20 │ Concord ON │ L4K 0K7 ⊤. 905.660.0722 │ **www.baldassarra.ca** 

OWNERS INFORMATION: LPF Realty Office Inc.

| EQUAL, COLOUR TO BE PURE WHITE.                                     | 13 LIGHT FIXTURE, SEE ELECTRICAL DRAWINGS FOR MOUNTING HEIGHTS. |
|---------------------------------------------------------------------|-----------------------------------------------------------------|
| D EQUAL. COLOUR TO BE GRAPHITE MICA.                                |                                                                 |
| OOD (GREY). SAMPLE TO BE SUBMITTED                                  |                                                                 |
| GREY MICRO-RIB. SAMPLE TO BE                                        |                                                                 |
| D ALUMINIUM CURTAIN WALL FRAMES.                                    |                                                                 |
| L FRAMES. COLOUR OF SPANDREL: DARK                                  |                                                                 |
| IINIUM CURTAIN WALL DOOR FRAMING<br>WINDOW GLAZING SYSTEM ALUMINIUM |                                                                 |
| L FRAME. DOOR AND FRAME PAINTED TO                                  |                                                                 |
| IATERIAL DIRECTLY BELOW.                                            |                                                                 |
| GLASS VIEW WINDOW. COLOUR TO BE<br>DOCK LEVELLER AND DOCK BUMPERS.  |                                                                 |
| GLASS VIEW WINDOW. COLOUR TO BE                                     |                                                                 |
| E WHITE.                                                            |                                                                 |
|                                                                     |                                                                 |
|                                                                     |                                                                 |