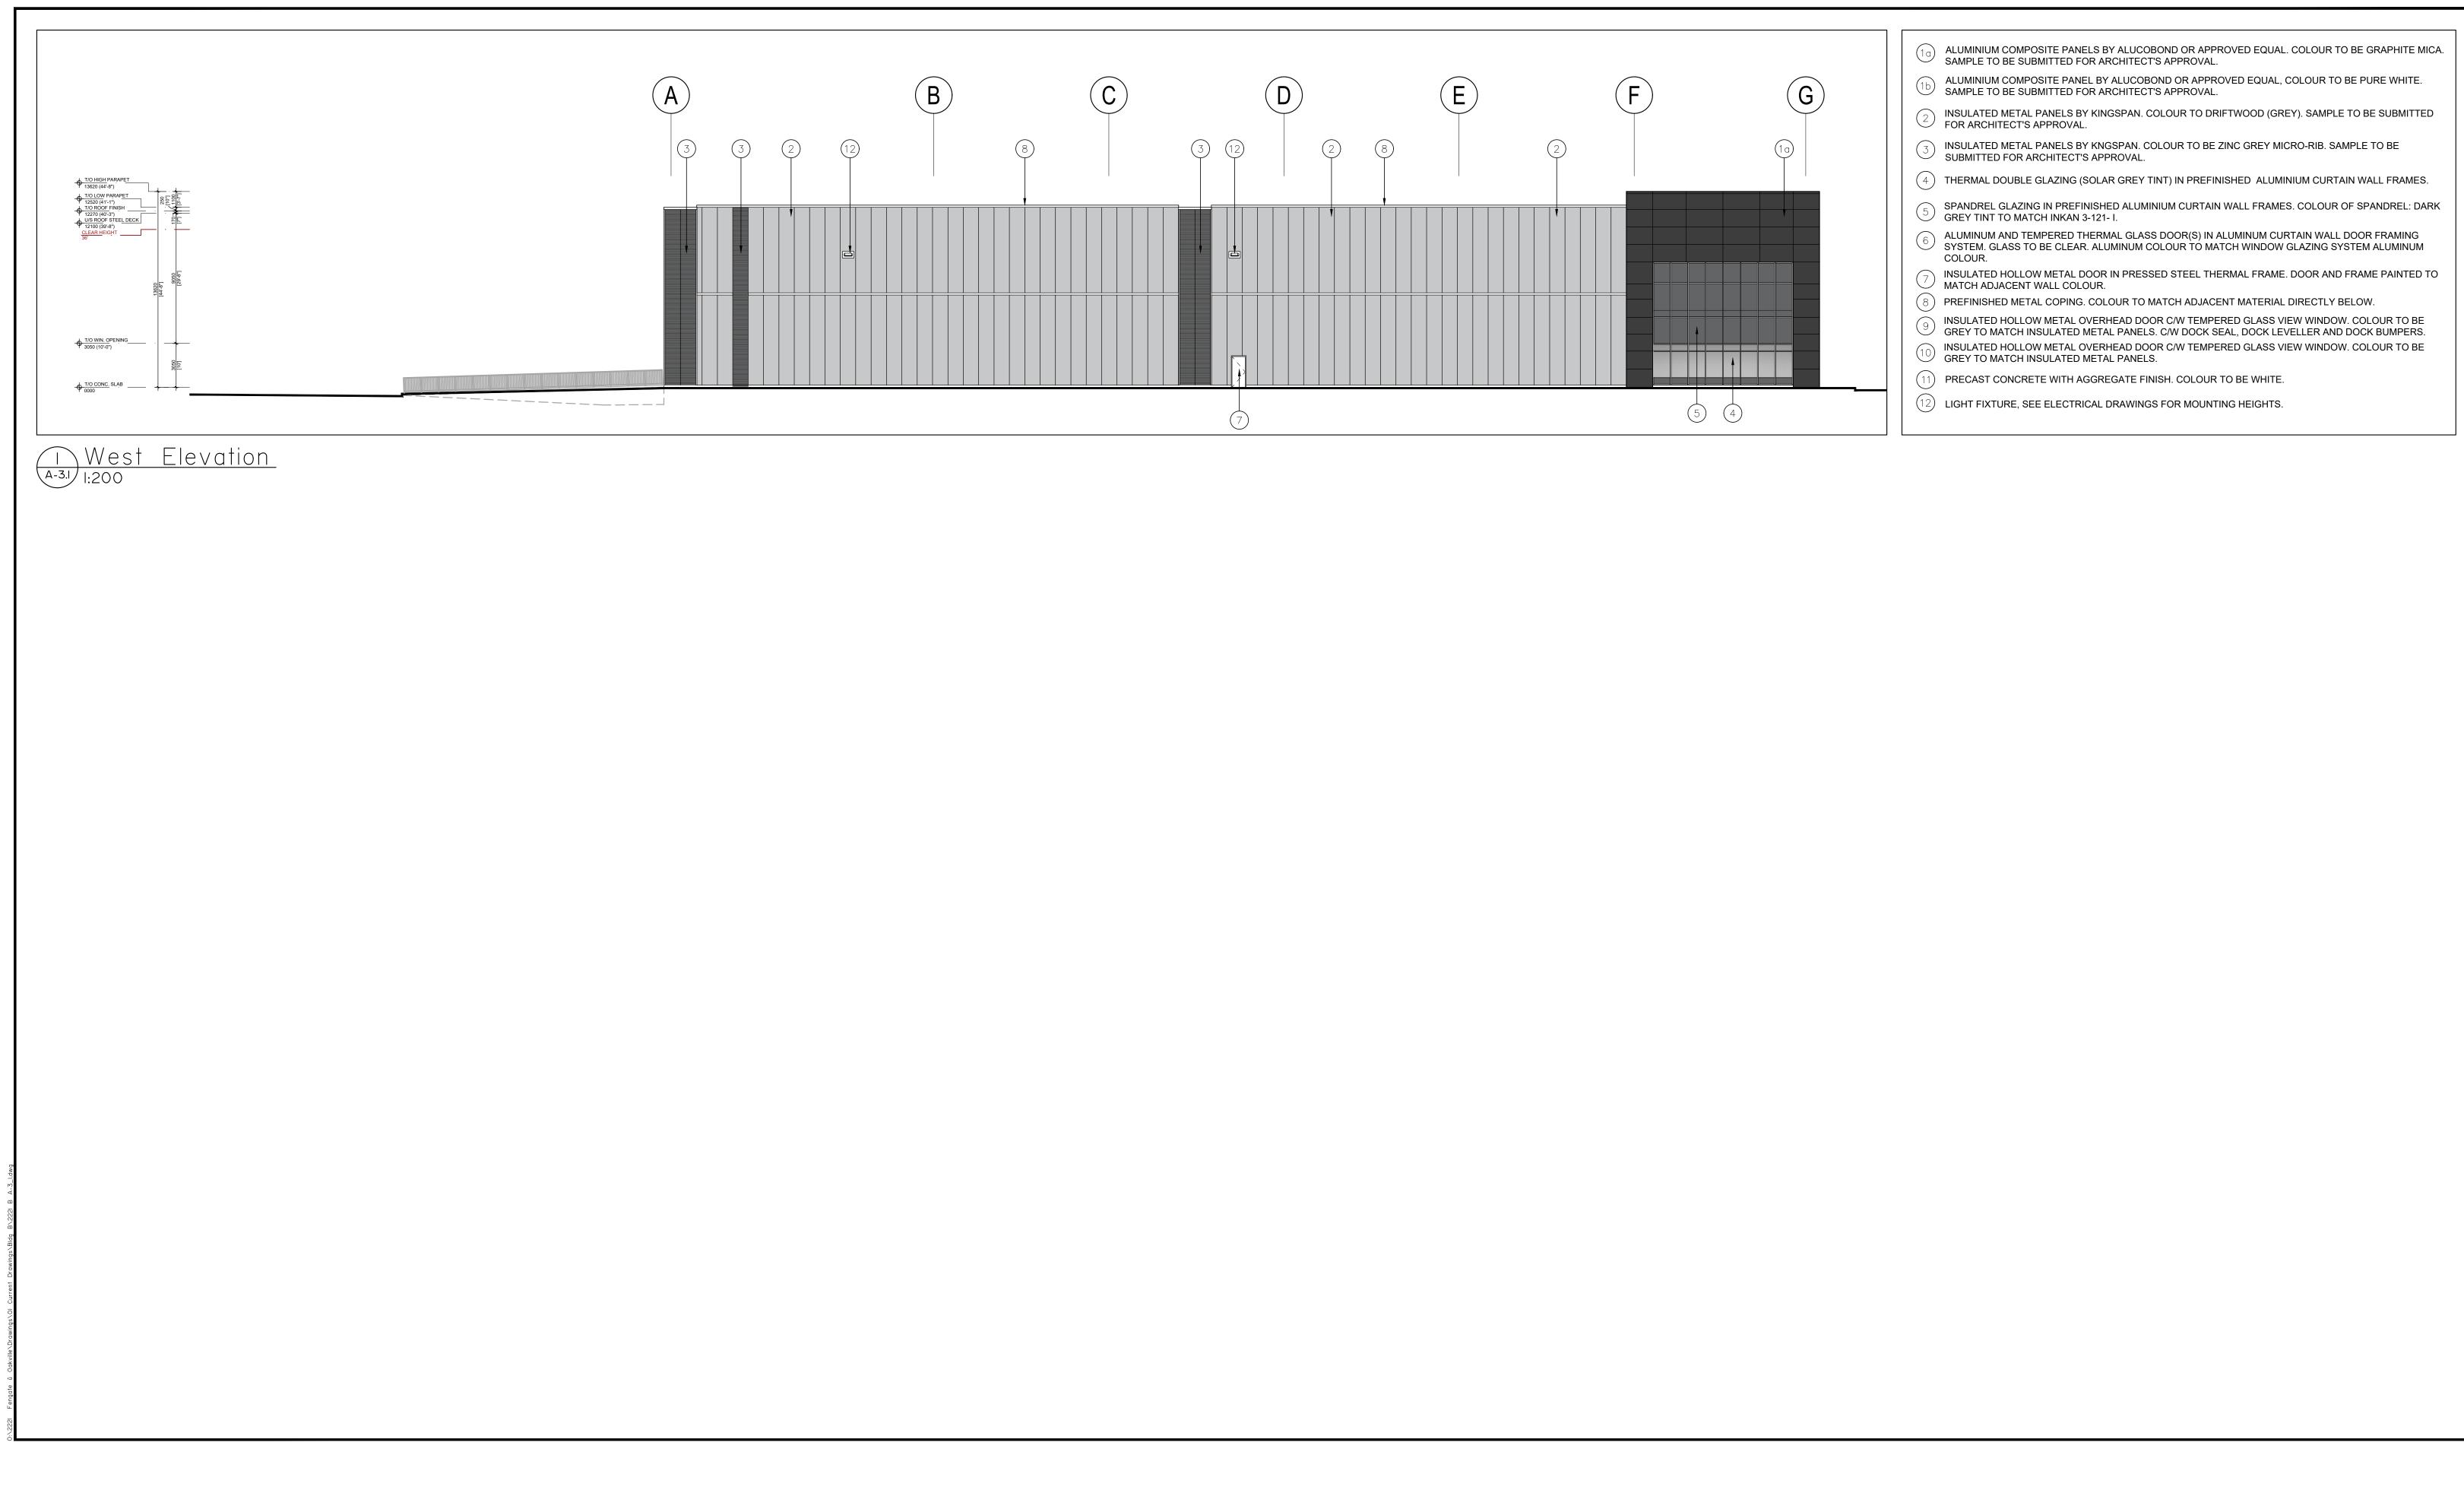

# BALDASSARRA

Architects Inc.

30 Great Gulf Drive, Unit 20 │ Concord ON │ L4K 0K7 ⊤. 905.660.0722 │ **www.baldassarra.ca** 

| West Elevation |                                                                                                                                                                                                                                                                                                                                                                                                                                                                                                                                                                                                                                                                                                                                                                                                                                                                                                                                                                                          |  |
|----------------|------------------------------------------------------------------------------------------------------------------------------------------------------------------------------------------------------------------------------------------------------------------------------------------------------------------------------------------------------------------------------------------------------------------------------------------------------------------------------------------------------------------------------------------------------------------------------------------------------------------------------------------------------------------------------------------------------------------------------------------------------------------------------------------------------------------------------------------------------------------------------------------------------------------------------------------------------------------------------------------|--|
| A-3.1 1:125    | <ul> <li> <sup>T/O</sup> HIGH PARAPET<br/>10800 (35'-5")<br/><sup>T/O</sup> LOW PARAPET<br/>920 (30'-11")<br/>9100 (30'-1")<br/>9100 (30'-1")<br/>9000 (29'-6")<br/><u>CLEAR HEIGHT         </u><br/><u>0000         </u></li></ul> |  |
|                |                                                                                                                                                                                                                                                                                                                                                                                                                                                                                                                                                                                                                                                                                                                                                                                                                                                                                                                                                                                          |  |

| No. | REVISION |
|-----|----------|
|     |          |
|     |          |
|     |          |
|     |          |
|     |          |
|     |          |
|     |          |
|     |          |

- (1a) ALUMINIUM COMPOSITE PANEL BY ALUCOBOND OR APPROVED I SAMPLE TO BE SUBMITTED FOR ARCHITECT'S APPROVAL.
- (1b) ALUMINIUM COMPOSITE PANELS BY ALUCOBOND OR APPROVED SAMPLE TO BE SUBMITTED FOR ARCHITECT'S APPROVAL.
- (2) INSULATED METAL PANELS BY KINGSPAN. COLOUR TO DRIFTWO
- FOR ARCHITECT'S APPROVAL.
- 3 INSULATED METAL PANELS BY KNGSPAN. COLOUR TO BE ZINC G SUBMITTED FOR ARCHITECT'S APPROVAL.
- 4 THERMAL DOUBLE GLAZING (SOLAR GREY TINT) IN PREFINISHED
- 5 SPANDREL GLAZING IN PREFINISHED ALUMINIUM CURTAIN WALL GREY TINT TO MATCH INKAN 3-121- I.
- 6 ALUMINIUM AND TEMPERED THERMAL GLASS DOOR(S) IN ALUMI SYSTEM. GLASS TO BE CLEAR. ALUMINIUM COLOUR TO MATCH V COLOUR.
- INSULATED HOLLOW METAL DOOR IN PRESSED STEEL THERMAL MATCH ADJACENT WALL COLOUR.
- 8 PREFINISHED METAL COPING. COLOUR TO MATCH ADJACENT MA
- (9) INSULATED HOLLOW METAL OVERHEAD DOOR C/W TEMPERED G GREY TO MATCH INSULATED METAL PANELS. C/W DOCK SEAL, D
- (10) INSULATED HOLLOW METAL OVERHEAD DOOR C/W TEMPERED G GREY TO MATCH INSULATED METAL PANELS.
- GREY TO MATCH INSULATED METAL PANELS.
   PRECAST CONCRETE WITH AGGREGATE FINISH. COLOUR TO BE
- 12 SMOOTH RECESSED BAND(S). 10mm DEEP.