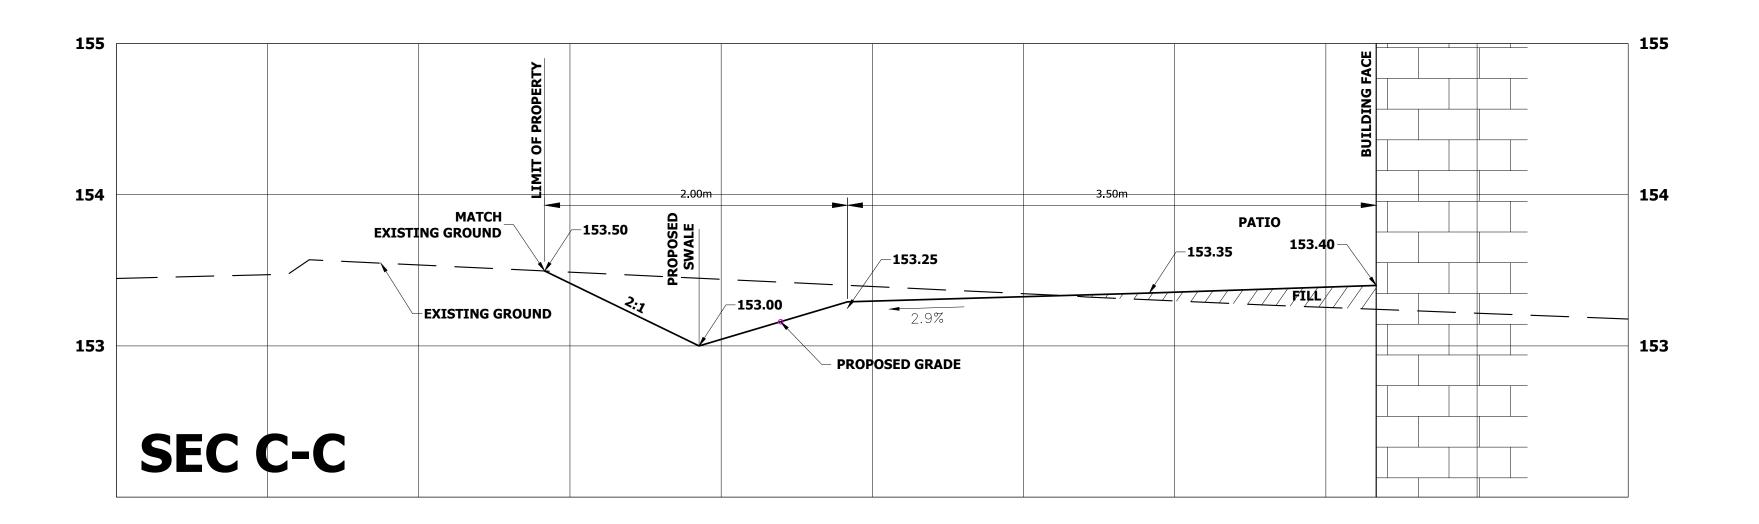

# NOTE: REFER TO DRAWING SG1 FOR LOCATION OF CROSS SECTIONS A-A TO C-C

| 7   | AS CONSTRUCTED UPDATES (URBANTECH) | 23-08-08 | M.H. |
|-----|------------------------------------|----------|------|
| 6   | AS CONSTRUCTED (URBANTECH)         | 23-01-17 | M.H. |
| 5   | UPDATED FINAL SUBMISSION           | 20-02-27 | M.L. |
| 4   | FINAL SUBMISSION                   | 19-09-04 | S.R. |
| 3   | 3RD SUBMISSION                     | 19-04-25 | S.R. |
| 2   | 2ND SUBMISSION                     | 18-12-20 | S.R. |
| No. | REVISION                           | DATE     | BY   |
|     |                                    |          |      |