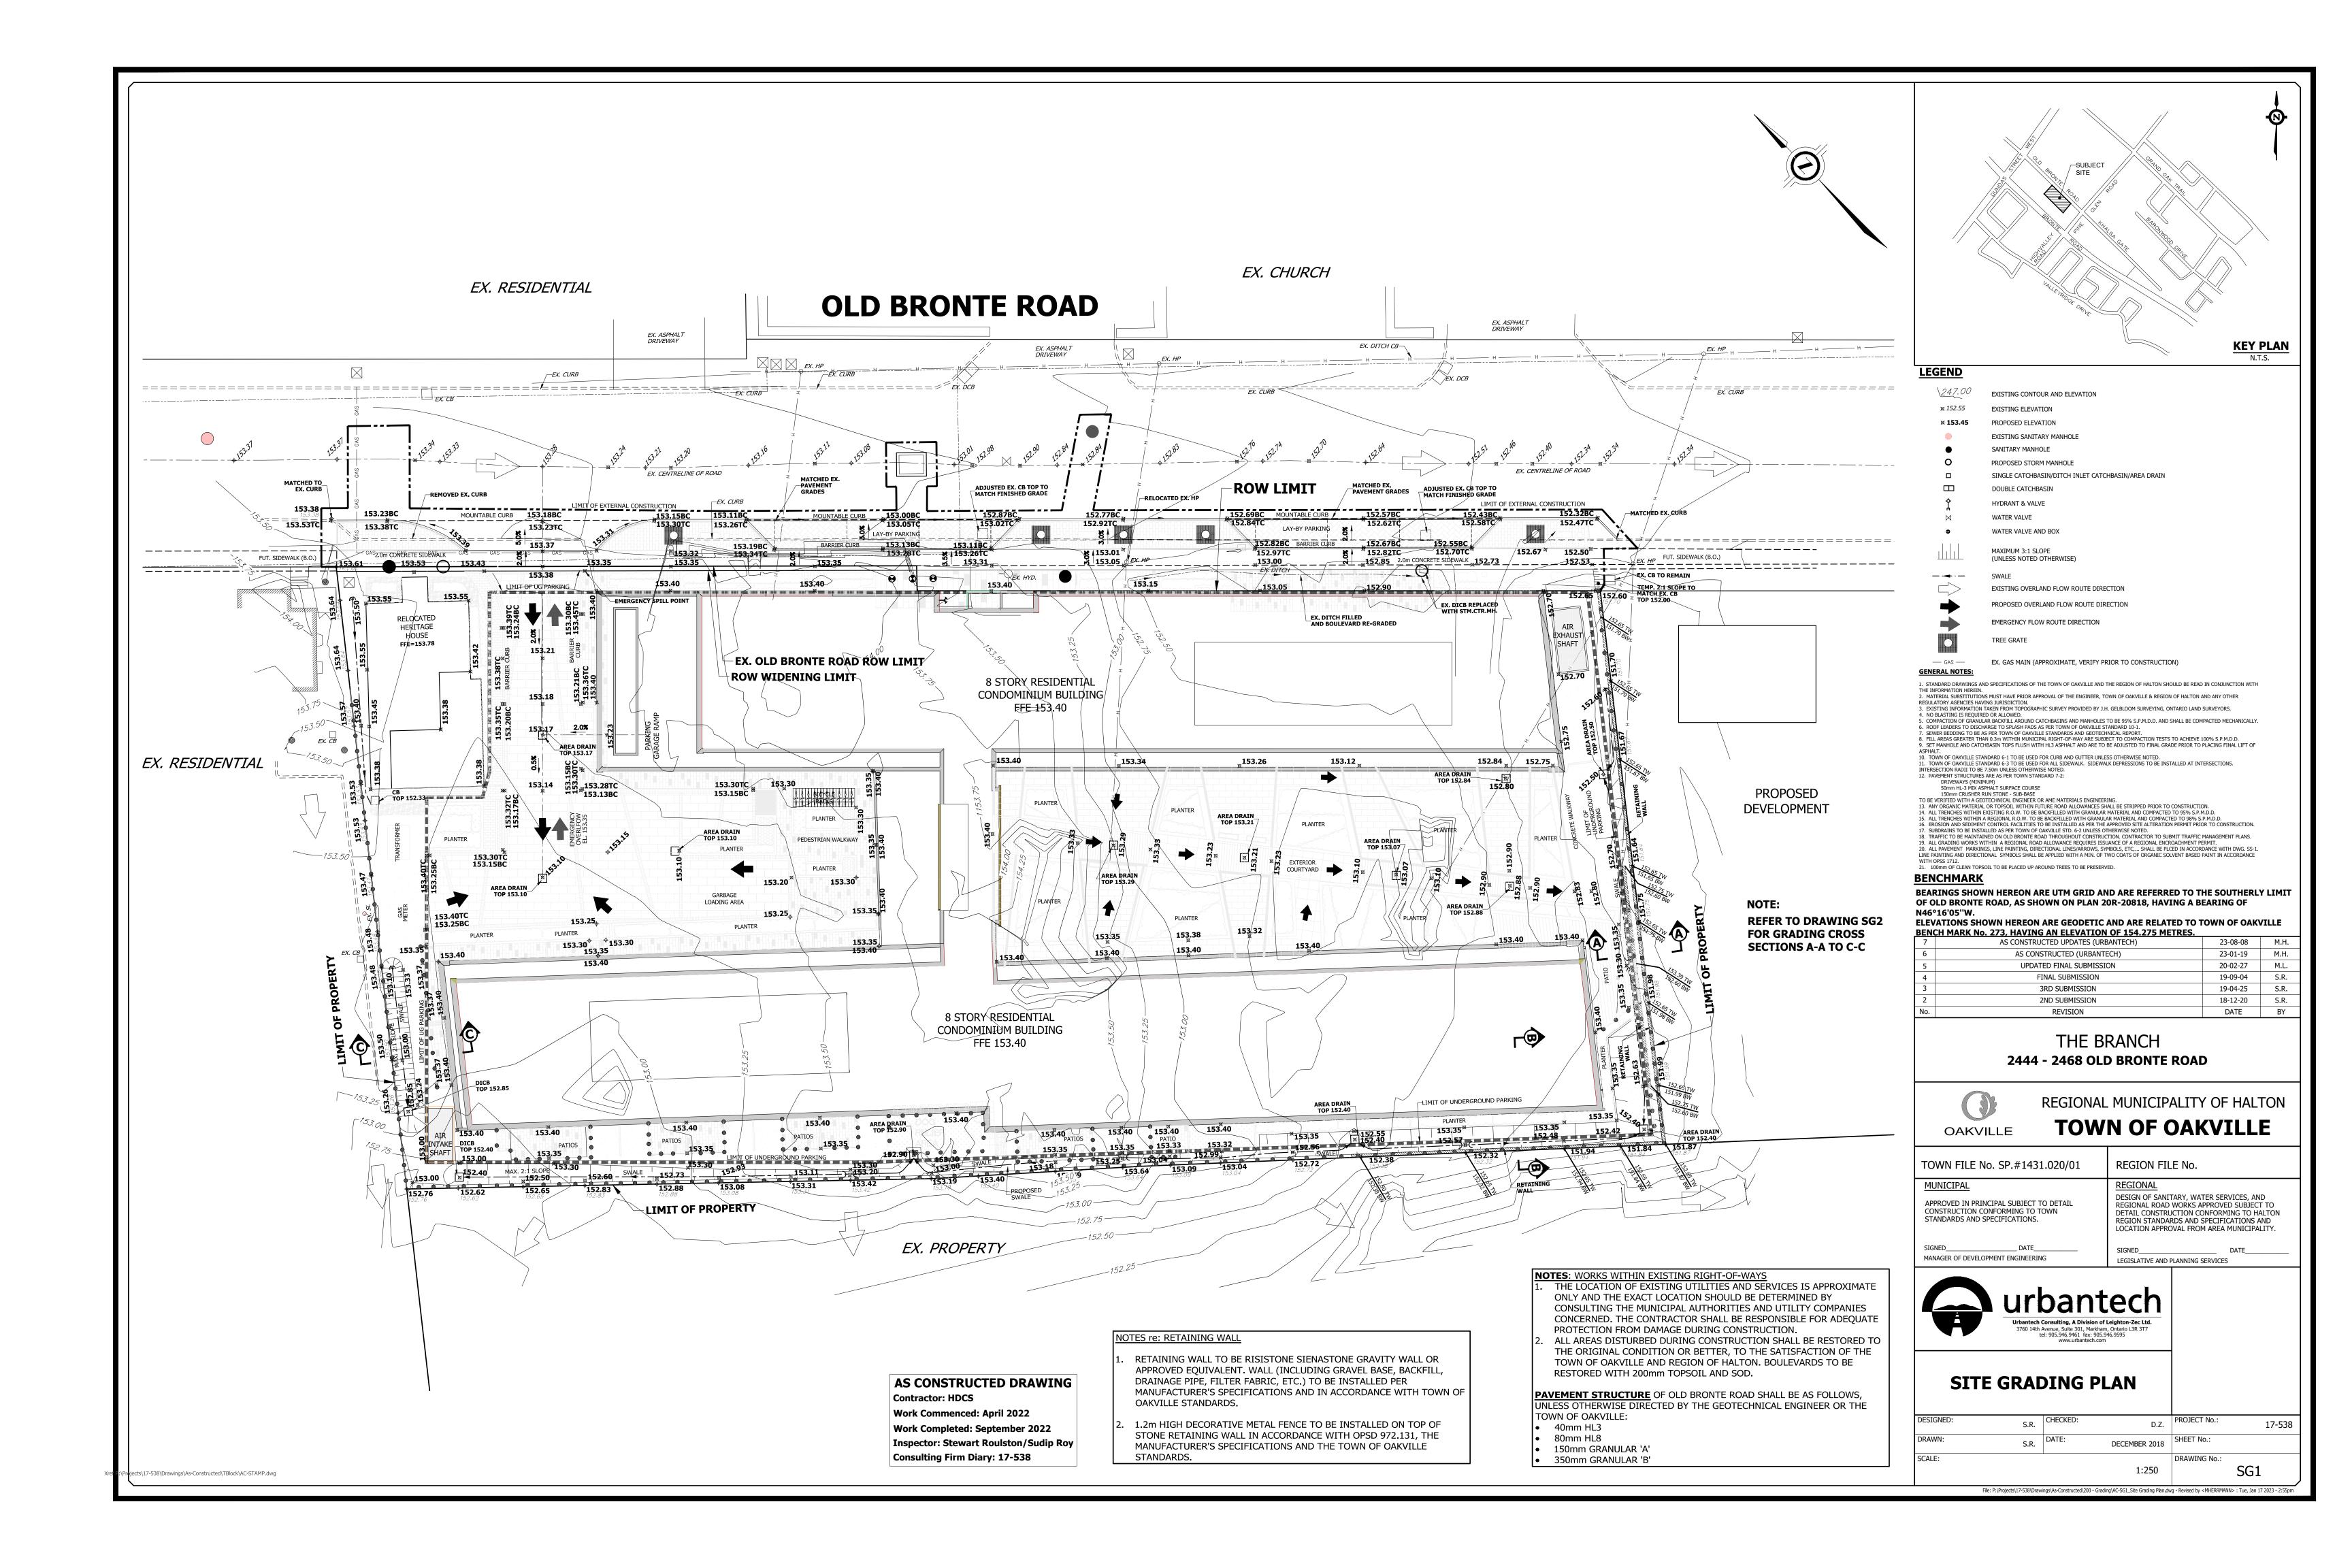

#### LIST OF DRAWINGS

S1 SITE SERVICING PLAN

SG1 SITE GRADING PLAN

SG2 SITE CROSS SECTIONS

AS CONSTRUCTED DRAWING

Contractor: HDC

Work Commenced: April 2022 Work Completed: September 2022

Inspector: Stewart Roulston/Sudip Roy

## THE BRANCH 2444 - 2468 OLD BRONTE ROAD

REGIONAL MUNICIPALITY OF HALTON
TOWN OF OAKVILLE

#### TOWN FILE No. SP.#1431.020/01 REGION FILE No.

MUNICIPAL

APPROVED IN PRINCIPAL SUBJECT TO DETAIL CONSTRUCTION CONFORMING TO TOWN STANDARDS AND SPECIFICATIONS.

REGIONAL

DESIGN OF SANITARY, WATER SERVICES, AND REGIONAL ROAD WORKS APPROVED SUBJECT TO DETAIL CONSTRUCTION CONFORMING TO HALTON REGION STANDARDS AND SPECIFICATIONS AND LOCATION APPROVAL FROM AREA MUNICIPALITY.