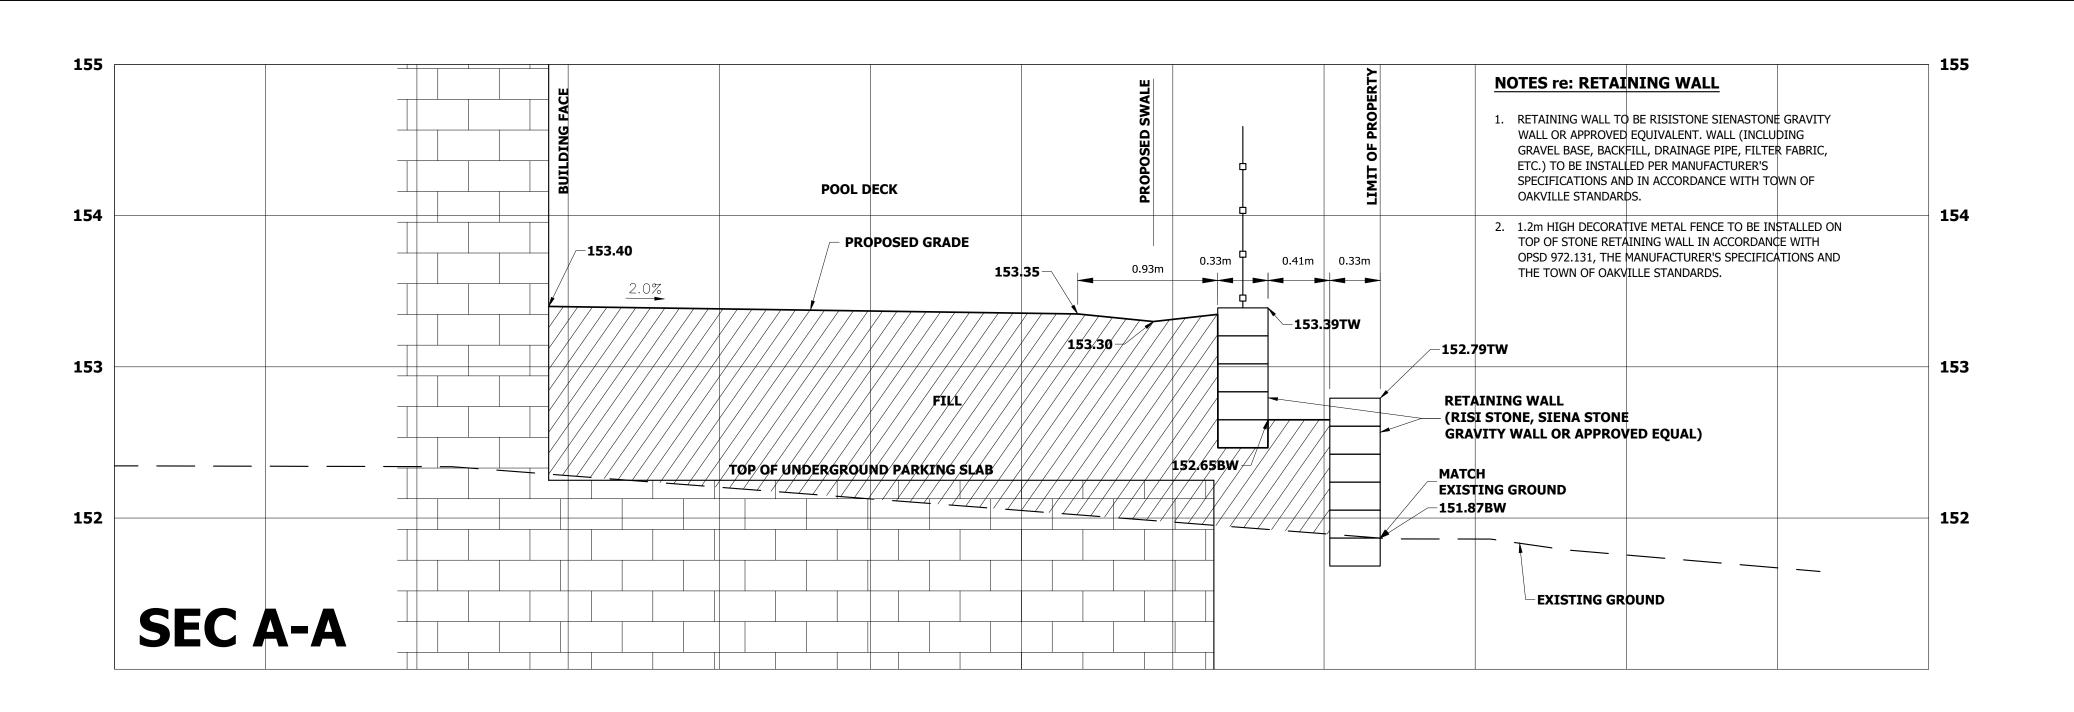

# NOTE: REFER TO DRAWING SG1 FOR LOCATION OF CROSS SECTIONS A-A TO C-C

| 7   | AS CONSTRUCTED UPDATES (URBANTECH) | 23-08-08 | M.H. |
|-----|------------------------------------|----------|------|
| 6   | AS CONSTRUCTED (URBANTECH)         | 23-01-17 | M.H. |
| 5   | UPDATED FINAL SUBMISSION           | 20-02-27 | M.L. |
| 4   | FINAL SUBMISSION                   | 19-09-04 | S.R. |
| 3   | 3RD SUBMISSION                     | 19-04-25 | S.R. |
| 2   | 2ND SUBMISSION                     | 18-12-20 | S.R. |
| No. | REVISION                           | DATE     | BY   |
|     |                                    |          |      |

## THE BRANCH 2444 - 2468 OLD BRONTE ROAD

REGIONAL MUNICIPALITY OF HALTON
TOWN OF OAKVILLE