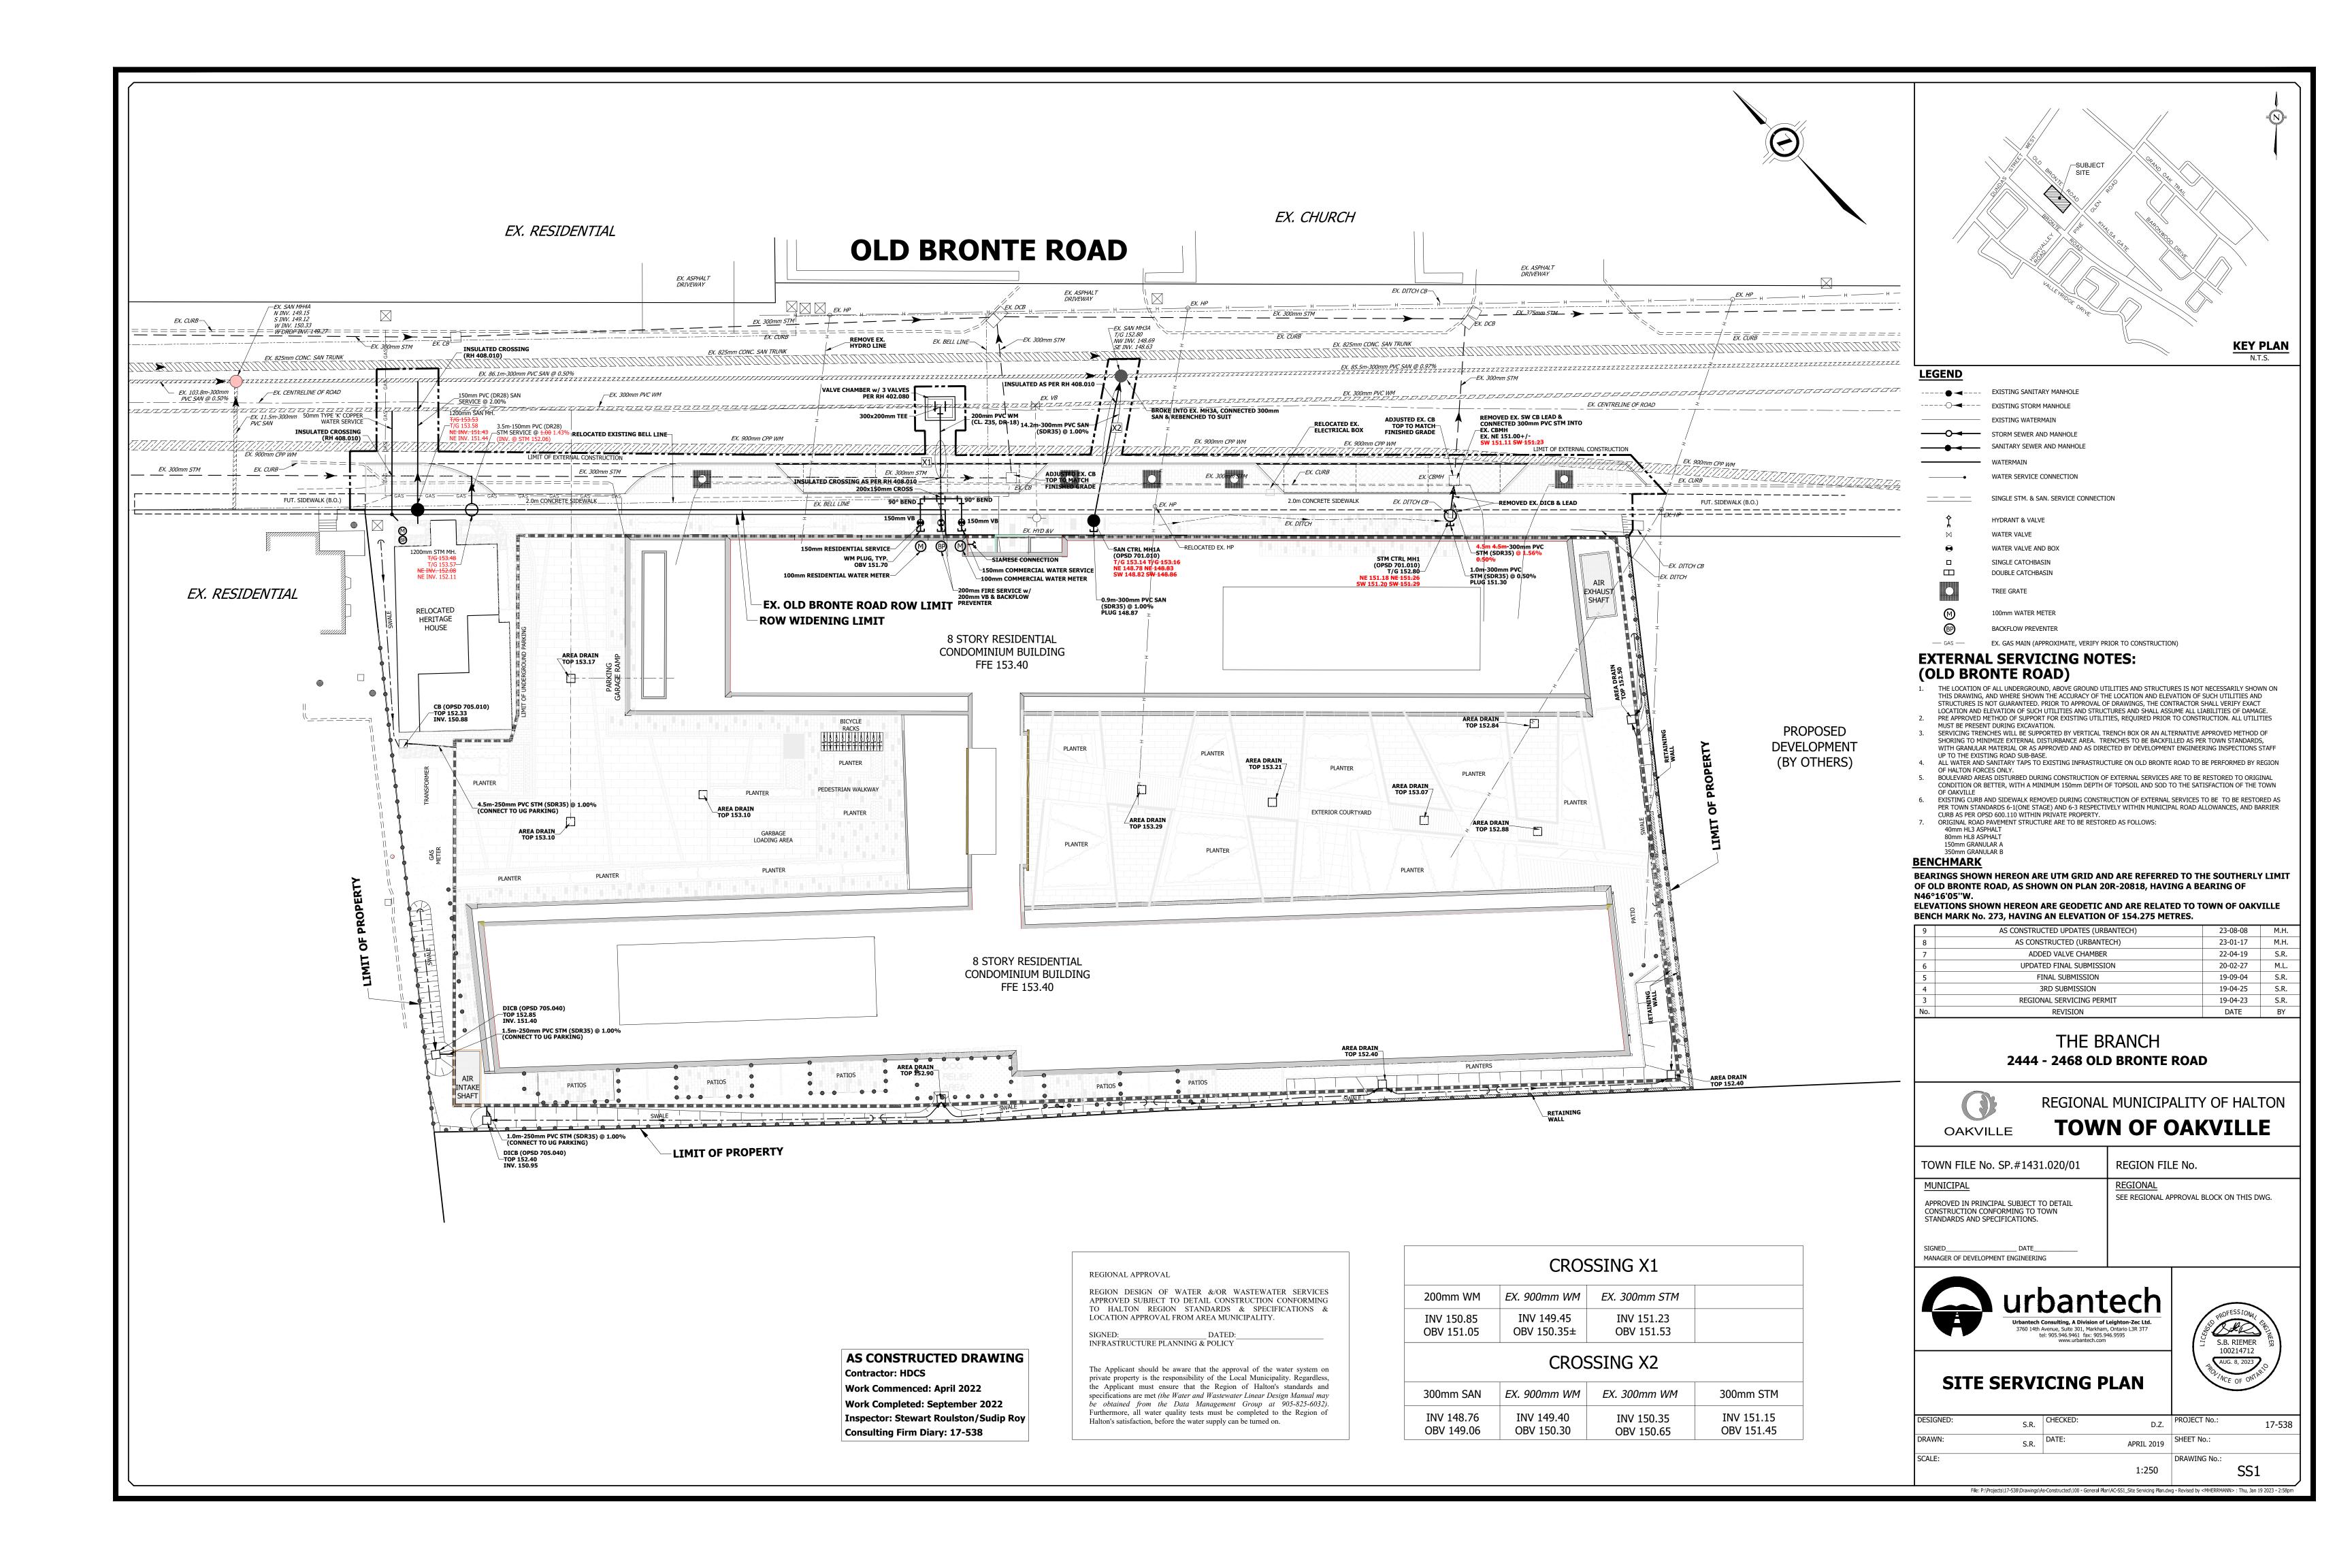

#### LIST OF DRAWINGS

S1 SITE SERVICING PLAN

SG1 SITE GRADING PLAN

SG2 SITE CROSS SECTIONS

AS CONSTRUCTED DRAWING

Contractor: HDC

Work Commenced: April 2022 Work Completed: September 2022

Inspector: Stewart Roulston/Sudip Roy

## THE BRANCH 2444 - 2468 OLD BRONTE ROAD

REGIONAL MUNICIPALITY OF HALTON
TOWN OF OAKVILLE

#### TOWN FILE No. SP.#1431.020/01 REGION FILE No.

MUNICIPAL

APPROVED IN PRINCIPAL SUBJECT TO DETAIL CONSTRUCTION CONFORMING TO TOWN STANDARDS AND SPECIFICATIONS.

REGIONAL

DESIGN OF SANITARY, WATER SERVICES, AND REGIONAL ROAD WORKS APPROVED SUBJECT TO DETAIL CONSTRUCTION CONFORMING TO HALTON REGION STANDARDS AND SPECIFICATIONS AND LOCATION APPROVAL FROM AREA MUNICIPALITY.