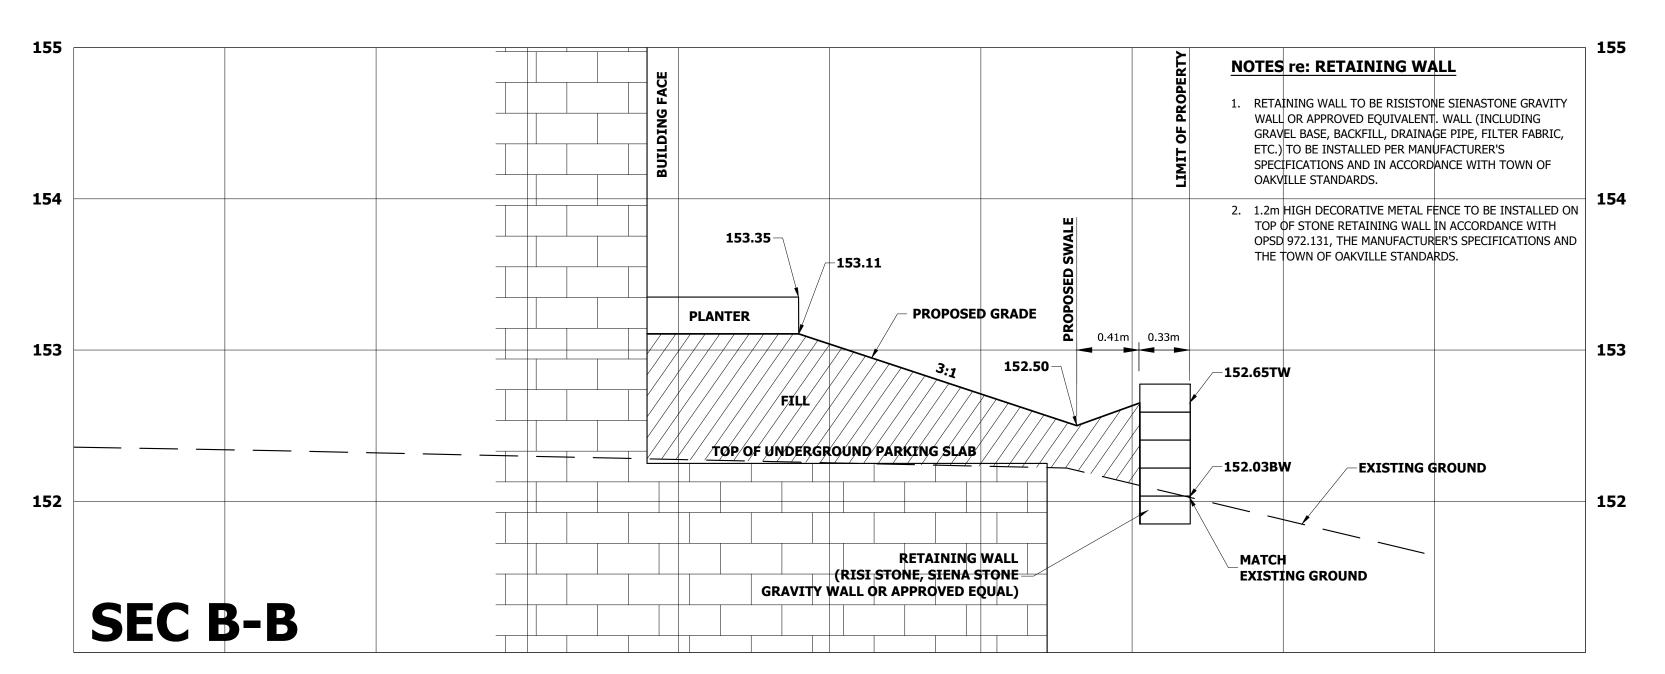

# NOTE: REFER TO DRAWING SG1 FOR LOCATION OF CROSS SECTIONS A-A TO C-C

| 7   | AS CONSTRUCTED UPDATES (URBANTECH) | 23-08-08 | M.H. |
|-----|------------------------------------|----------|------|
| 6   | AS CONSTRUCTED (URBANTECH)         | 23-01-17 | M.H. |
| 5   | UPDATED FINAL SUBMISSION           | 20-02-27 | M.L. |
| 4   | FINAL SUBMISSION                   | 19-09-04 | S.R. |
| 3   | 3RD SUBMISSION                     | 19-04-25 | S.R. |
| 2   | 2ND SUBMISSION                     | 18-12-20 | S.R. |
| No. | REVISION                           | DATE     | BY   |
|     |                                    |          |      |