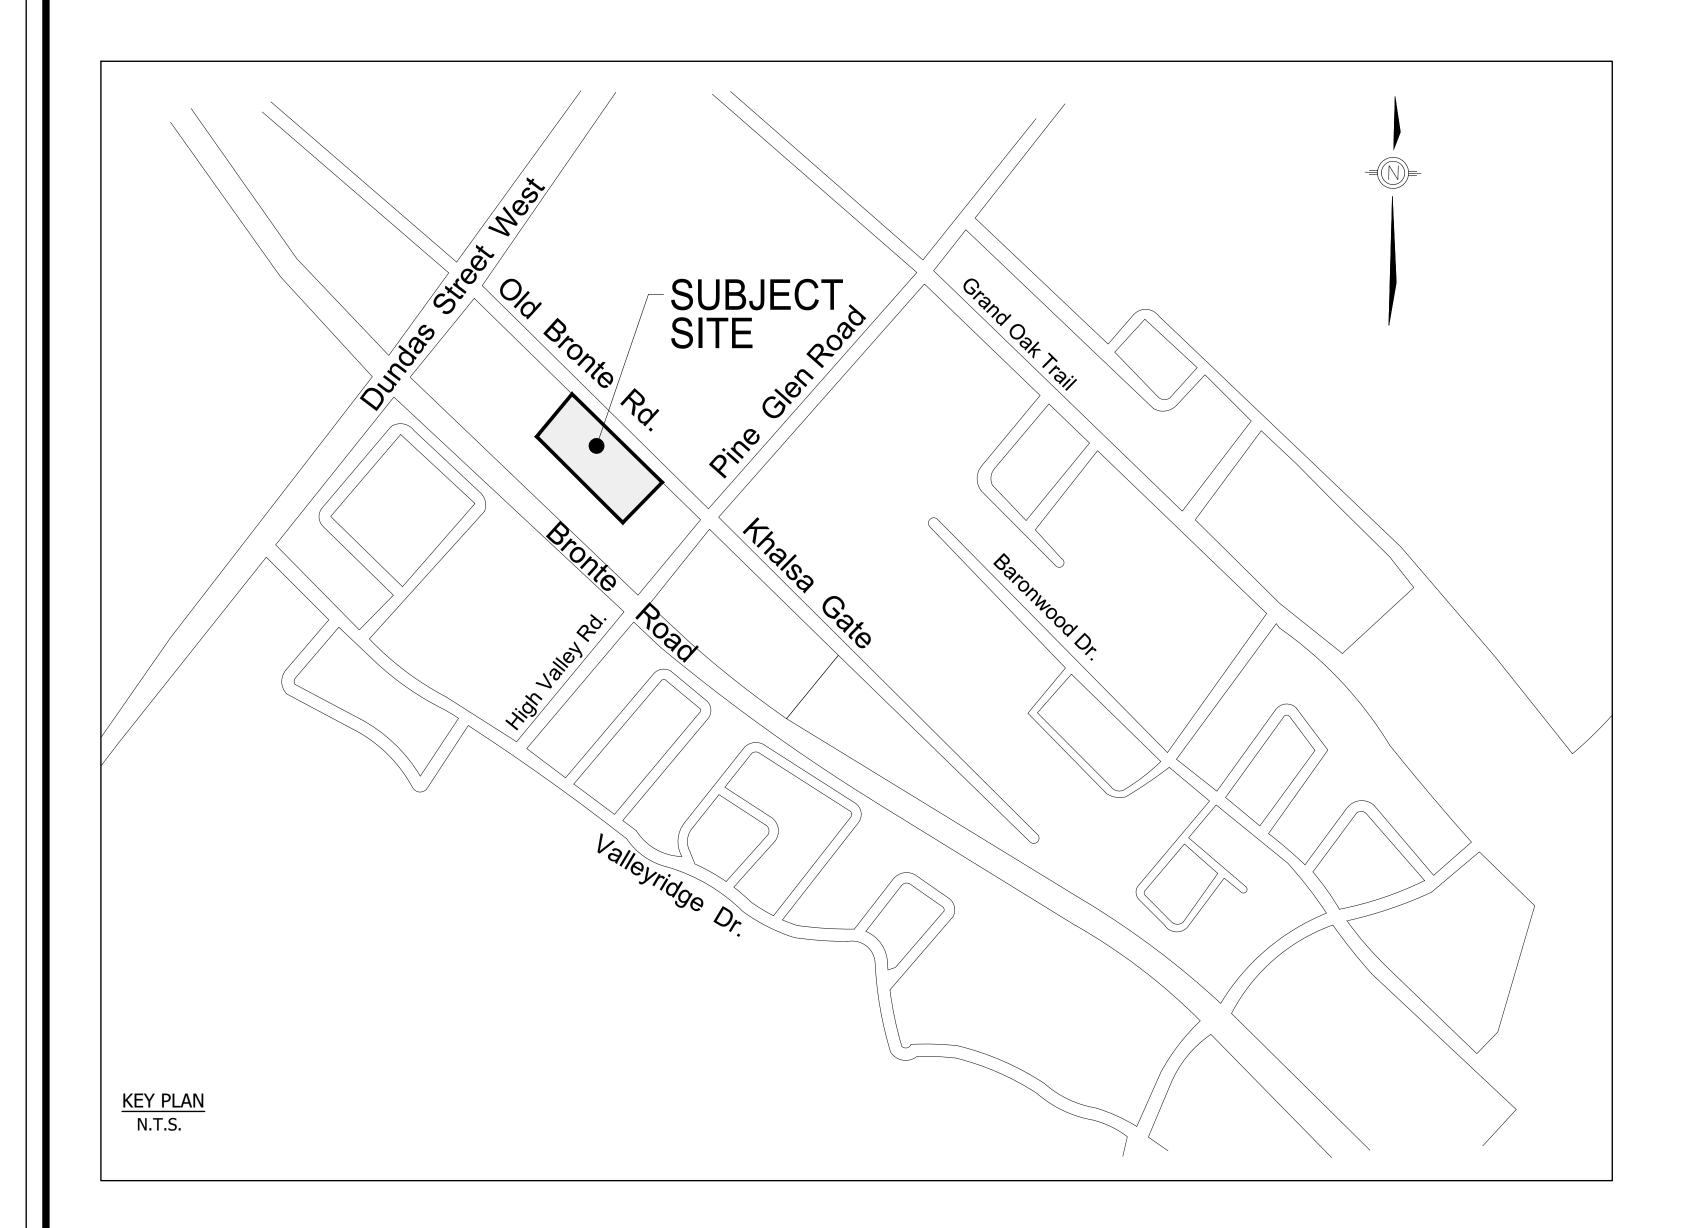

## THE BRANCH

### **2444 - 2648 OLD BRONTE ROAD**



#### LIST OF DRAWINGS

S1 SITE SERVICING PLAN

SG1 SITE GRADING PLAN

SG2 SITE CROSS SECTIONS

AS CONSTRUCTED DRAWING

Contractor: HDC

Work Commenced: April 2022 Work Completed: September 2022

Inspector: Stewart Roulston/Sudip Roy





THE REGIONAL MUNICIPALITY OF HALTON



OWNER:

ZANCOR OAKVILLE LTD.

221 North Rivermede Road Concord, ON L4K 3N7













#### AS CONSTRUCTED DRAWING Contractor: HDCS

Work Commenced: April 2022
Work Completed: September 2022
Inspector: Stewart Roulston/Sudip Roy
Consulting Firm Diary: 17-538

# NOTE: REFER TO DRAWING SG1 FOR LOCATION OF CROSS SECTIONS A-A TO C-C

| 7   | AS CONSTRUCTED UPDATES (URBANTECH) | 23-08-08 | M.H. |
|-----|------------------------------------|----------|------|
| 6   | AS CONSTRUCTED (URBANTECH)         | 23-01-17 | M.H. |