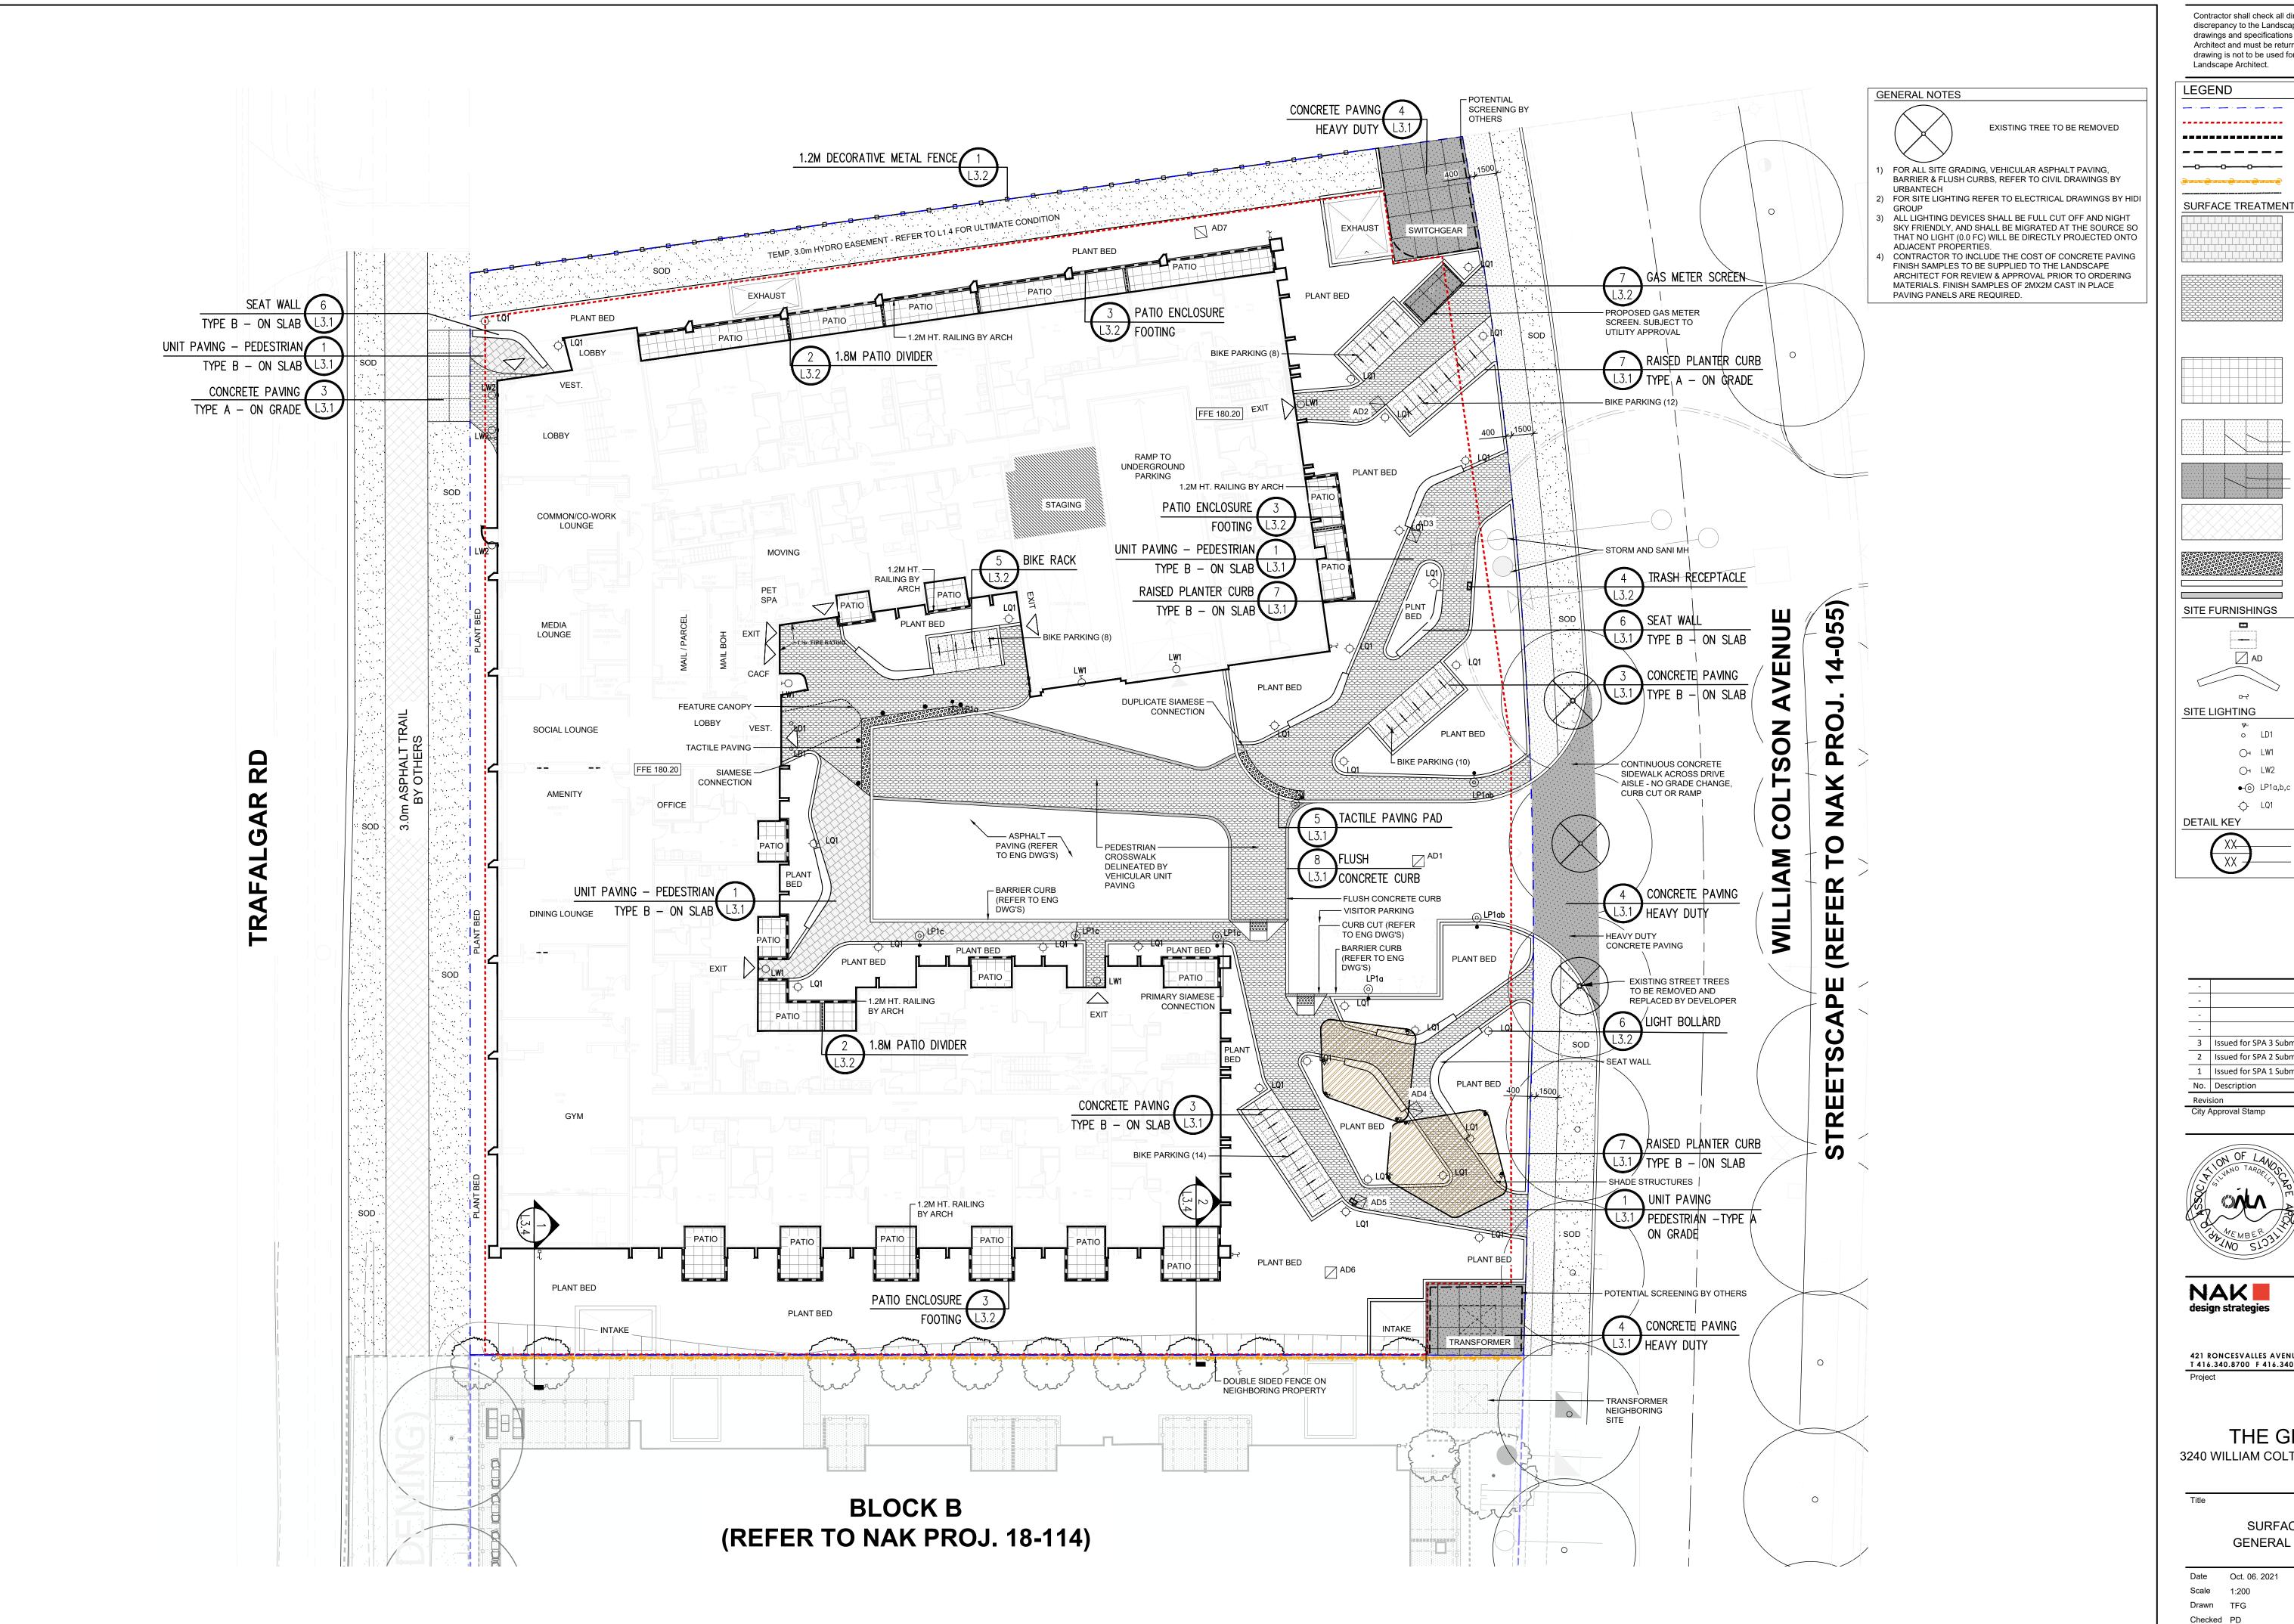

LEGEND

LIMIT OF SLAB

-----

WOOD PRIVACY PANEL 1.8m Ht. 1.2m Ht. RAILING (BY ARCH) DECORATIVE METAL FENCE 1.2m Ht. DOUBLE SIDED 1.8m Ht. FENCE ON NEIGHBOURING PROPERTY DECORATIVE SCREEN AT GAS METER

SIZE: 300 X 450 X 100mm PATTERN: RUNNING BOND COLOUR: ONYX BLACK

FINISH: HD2 GRANITEX UNIT PAVING TYPE 2: HEXA 100 BY TECHO BLOC SIZE: 228 X 385 X 100mm PATTERN: HEXAGON PATTERN COLOUR: 60% ONYX BLACK 20% SHALE GREY 20% GREYED NICKEL

UNIT PAVING TYPE 1: INDUSTRIA GRANITEX TECHO BLOC

FINISH: HD2 BLU GRANDE SIZE: 495 X 825 X 60MM PATTERN: RUNNING BOND COLOUR: SHALE GREY FINISH: HD2 SMOOTH

CONCRETE PAVING (PEDESTRIAN) - EXPANSION JOINT - 6000mm O/C - SAW CUT - 1500mm O/C **HEAVY DUTY CONCRETE PAVING** EXPANSION JOINT - 6000mm O/C

ASPHALT PAVING - MULTI USE TRAIL

SAW CUT - 1500mm O/C

TACTILE PAVING RAISED PLANTER CURB FLUSH CURB

PROPOSED TRASH RECEPTACLE PROPOSED BIKE RACK

AREA DRAIN PRE-CAST CONCRETE SEAT WALL

POLE LIGHT AT TRELLIS CEILING LIGHT WALL SCONCE LIGHT OH LW2 WALL SCONCE LIGHT •-⊚ LP1a,b,c LIGHT POLE

LIGHT BOLLARD

DETAIL NO.

| -       |                             |            |
|---------|-----------------------------|------------|
| -       |                             |            |
| -       |                             |            |
| -       |                             |            |
| 3       | Issued for SPA 3 Submission | Nov. 18/22 |
| 2       | Issued for SPA 2 Submission | June 22/22 |
| 1       | Issued for SPA 1 Submission | Dec. 10/21 |
| No.     | Description                 | Date       |
| Revi    | sion                        |            |
| C:h · · | Name and Chamers            |            |

421 RONCESVALLES AVENUE, TORONTO, ON M6R 2N1 CANADA T 416.340.8700 F 416.340.7100 NAKDESIGNSTRATEGIES.COM

THE GREENWICH 3240 WILLIAM COLTSON AVENUNE, OAKVILLE

> SURFACE TREATMENT GENERAL PLAN - ULTIMATE

Oct. 06. 2021 Scale 1:200 Drawn TFG

Job No. 21207

L1.0U

Contractor shall check all dimensions on the work and report any discrepancy to the Landscape Architect before proceeding. All drawings and specifications are the property of the Landscape Architect and must be returned at the completion of the work. This drawing is not to be used for construction until signed by the Landscape Architect.