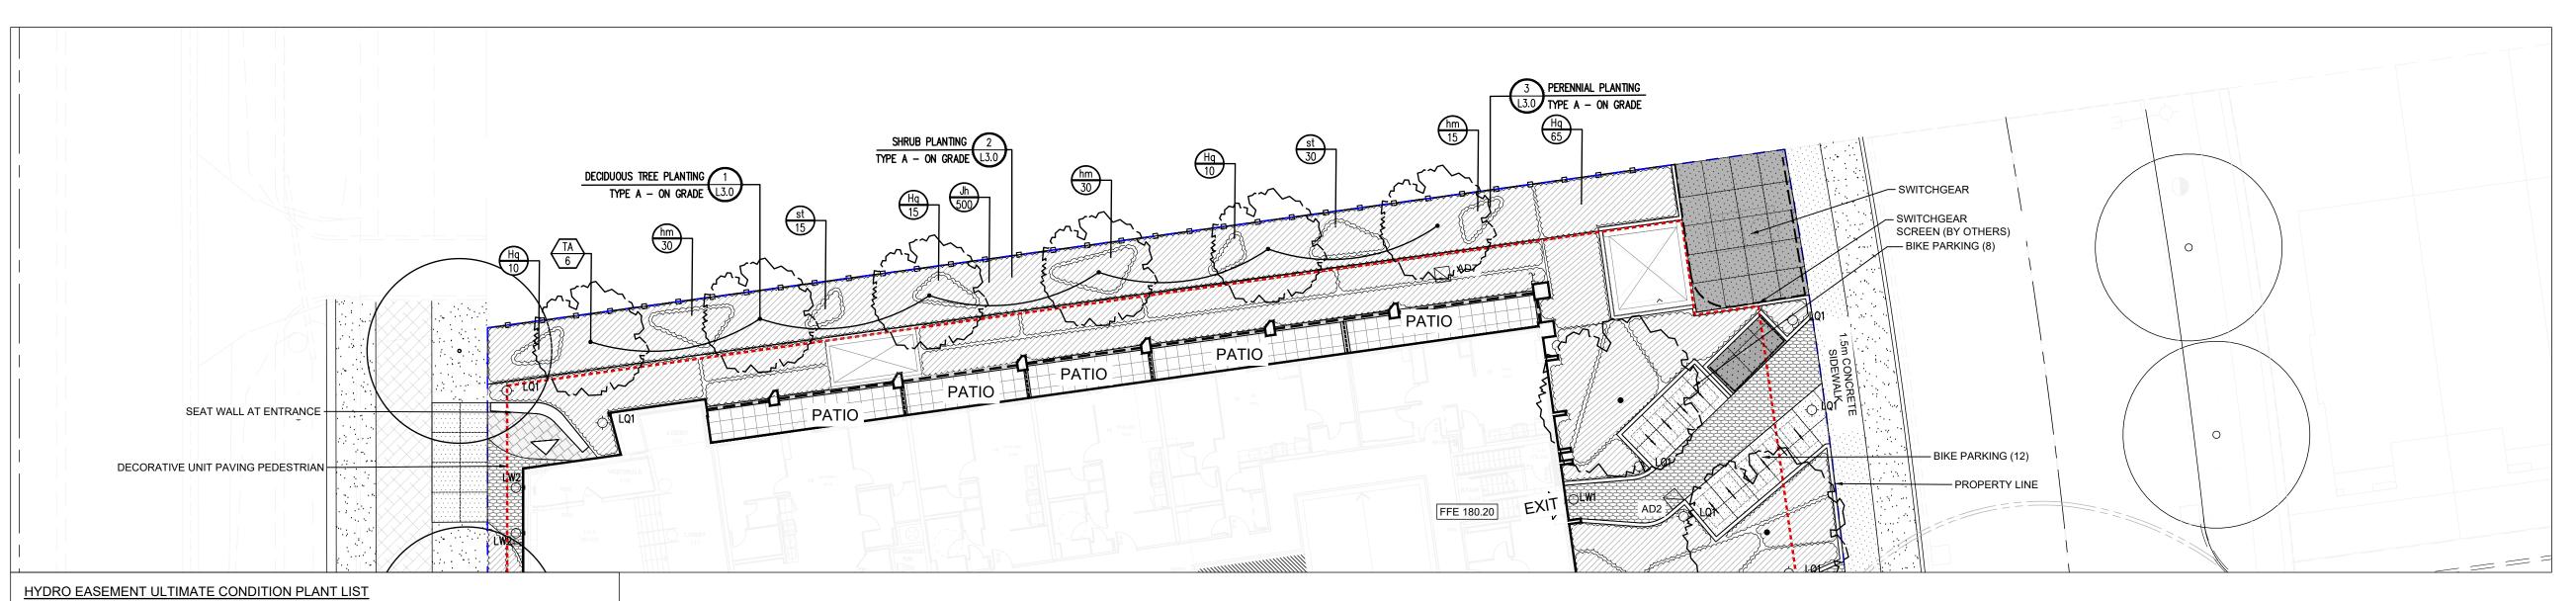

## NAK design strategies

421 RONCESVALLES AVENUE, TORONTO, ON M6R 2N1 CANADA T 416.340.8700 F 416.340.7100 NAKDESIGNSTRATEGIES.COM

THE GREENWICH 3240 WILLIAM COLTSON AVENUE, OAKVILLE

INTERIM STREETSCAPE PLAN TRAFALGAR ROAD

Scale 1:200 Drawn TFG

L1.3 Checked PD Job No. 21207

HYDRO EASEMENT ULTIMATE CONDITION PLANT LIST

KEY QTY BOTANICAL NAME / COMMON NAME SIZE / REMARKS

DECIDUOUS TREES
TA 6 TILIA AMERICANA / BASSWOOD 60MM CAL. / W.B.

DECIDUOUS SHRUBS
Hq 100 HYRANGEA QUERCIFOLIA 'MUNCHKIN' / DWARF OAKLEAF HYDRANGEA 60 CM HT. POTTED

EVERGREEN SHRUBS
Jh 500 JUNIPERUS HORIZONTALIS / COMPACT ANDORRA JUNIPER 60 CM HT. POTTED

PERENNIALS AND ORNAMENTAL GRASSES
hm 75 HOSTA 'MINUTEMAN' / MINUTEMAN HOSTA
st 45 STIPA TENUISSIMA/ MEXICAN FEATHER GRASS 1 GAL. POT