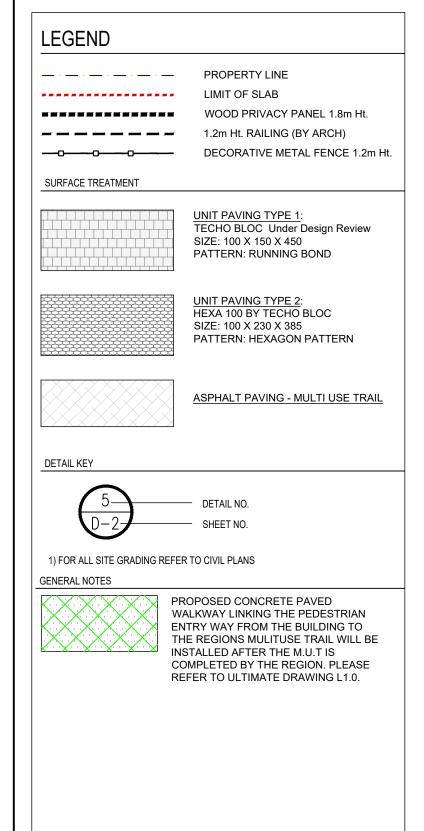

Landscape Architect. LEGEND LIMIT OF SLAB WOOD PRIVACY PANEL 1.8m Ht. -----1.2m Ht. RAILING (BY ARCH) DECORATIVE METAL FENCE 1.2m Ht. DOUBLE SIDED 1.8m Ht. FENCE ON NEIGHBOURING PROPERTY DECORATIVE SCREEN AT GAS METER SURFACE TREATMENT UNIT PAVING TYPE 1: INDUSTRIA GRANITEX TECHO BLOC SIZE: 300 X 450 X 100mm PATTERN: RUNNING BOND COLOUR: ONYX BLACK FINISH: HD2 GRANITEX UNIT PAVING TYPE 2: HEXA 100 BY TECHO BLOC SIZE: 228 X 385 X 100mm PATTERN: HEXAGON PATTERN COLOUR: 60% ONYX BLACK 20% SHALE GREY 20% GREYED NICKEL

FINISH: HD2 BLU GRANDE SIZE: 495 X 825 X 60MM PATTERN: RUNNING BOND COLOUR: SHALE GREY FINISH: HD2 SMOOTH CONCRETE PAVING (PEDESTRIAN)

**HEAVY DUTY CONCRETE PAVING** EXPANSION JOINT - 6000mm O/C SAW CUT - 1500mm O/C ASPHALT PAVING - MULTI USE TRAIL

TACTILE PAVING RAISED PLANTER CURB FLUSH CURB

- EXPANSION JOINT - 6000mm O/C

- SAW CUT - 1500mm O/C

PROPOSED TRASH RECEPTACLE PROPOSED BIKE RACK AREA DRAIN

PRE-CAST CONCRETE SEAT WALL SITE LIGHTING POLE LIGHT AT TRELLIS

LEGEND

LIMIT OF SLAB

-----

WOOD PRIVACY PANEL 1.8m Ht. 1.2m Ht. RAILING (BY ARCH) DECORATIVE METAL FENCE 1.2m Ht. DOUBLE SIDED 1.8m Ht. FENCE ON NEIGHBOURING PROPERTY DECORATIVE SCREEN AT GAS METER

SIZE: 300 X 450 X 100mm PATTERN: RUNNING BOND COLOUR: ONYX BLACK

FINISH: HD2 GRANITEX UNIT PAVING TYPE 2: HEXA 100 BY TECHO BLOC SIZE: 228 X 385 X 100mm PATTERN: HEXAGON PATTERN COLOUR: 60% ONYX BLACK 20% SHALE GREY 20% GREYED NICKEL

UNIT PAVING TYPE 1: INDUSTRIA GRANITEX TECHO BLOC

FINISH: HD2 BLU GRANDE SIZE: 495 X 825 X 60MM PATTERN: RUNNING BOND COLOUR: SHALE GREY FINISH: HD2 SMOOTH

CONCRETE PAVING (PEDESTRIAN) - EXPANSION JOINT - 6000mm O/C - SAW CUT - 1500mm O/C **HEAVY DUTY CONCRETE PAVING** EXPANSION JOINT - 6000mm O/C

ASPHALT PAVING - MULTI USE TRAIL

SAW CUT - 1500mm O/C

TACTILE PAVING RAISED PLANTER CURB FLUSH CURB

PROPOSED TRASH RECEPTACLE PROPOSED BIKE RACK

AREA DRAIN PRE-CAST CONCRETE SEAT WALL

POLE LIGHT AT TRELLIS CEILING LIGHT WALL SCONCE LIGHT OH LW2 WALL SCONCE LIGHT •-⊚ LP1a,b,c LIGHT POLE

LIGHT BOLLARD

DETAIL NO.

| -       |                             |            |
|---------|-----------------------------|------------|
| -       |                             |            |
| -       |                             |            |
| -       |                             |            |
| 3       | Issued for SPA 3 Submission | Nov. 18/22 |
| 2       | Issued for SPA 2 Submission | June 22/22 |
| 1       | Issued for SPA 1 Submission | Dec. 10/21 |
| No.     | Description                 | Date       |
| Revi    | sion                        |            |
| C:h · · | Name and Chamers            |            |