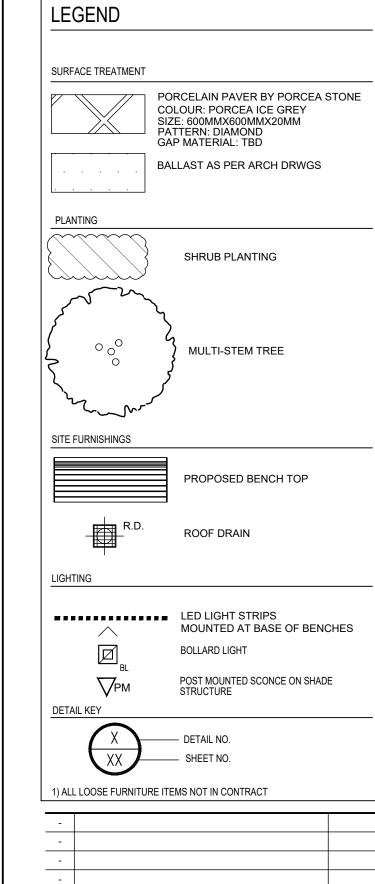

Architect.





City Approval Stamp

2 Issued for SPA 2 Submission

1 Issued for SPA 1 Submission



June 22/22

Dec. 10/21

Date

NAK design strategies

421 RONCESVALLES AVENUE, TORONTO, ON M6R 2N1 CANADA T 416.340.8700 F 416.340.7100 NAKDESIGNSTRATEGIES.COM

THE GREENWICH

3240 WILLIAM COLTSON AVENUE, OAKVILLE

LEVEL 13 AMENITY
LAYOUT AND SURFACE TREATMENT PLAN

Date Oct. 06. 2021 Sheet
Scale 1:50
Drawn TFG

Drawn TFG
Checked PD
Job No. 21207

L2.0



Contractor shall check all dimensions on the work and report any discrepancy to the Landscape Architect before proceeding. All drawings and specifications are the property of the Landscape Architect and must be returned at the completion of the work. This drawing is not to be used for construction until signed by the Landscape Architect.





3 Issued for SPA 3 Submission

2 Issued for SPA 2 Submission

1 Issued for SPA 1 Submission

City Approval Stamp



Nov. 18/22 June 22/22

Dec. 10/21

Date

NAK design strategies

421 RONCESVALLES AVENUE, TORONTO, ON M6R 2N1 CANADA T 416.340.8700 F 416.340.7100 NAKDESIGNSTRATEGIES.COM

THE GREENWICH
3240 WILLIAM COLTSON AVENUE, OAKVILLE

LEVEL 13 AMENITY PLANTING PLAN

Date June 06. 2022 Scale 1:50 Drawn TFG

Checked PD Job No. 21207 L2

L2.1