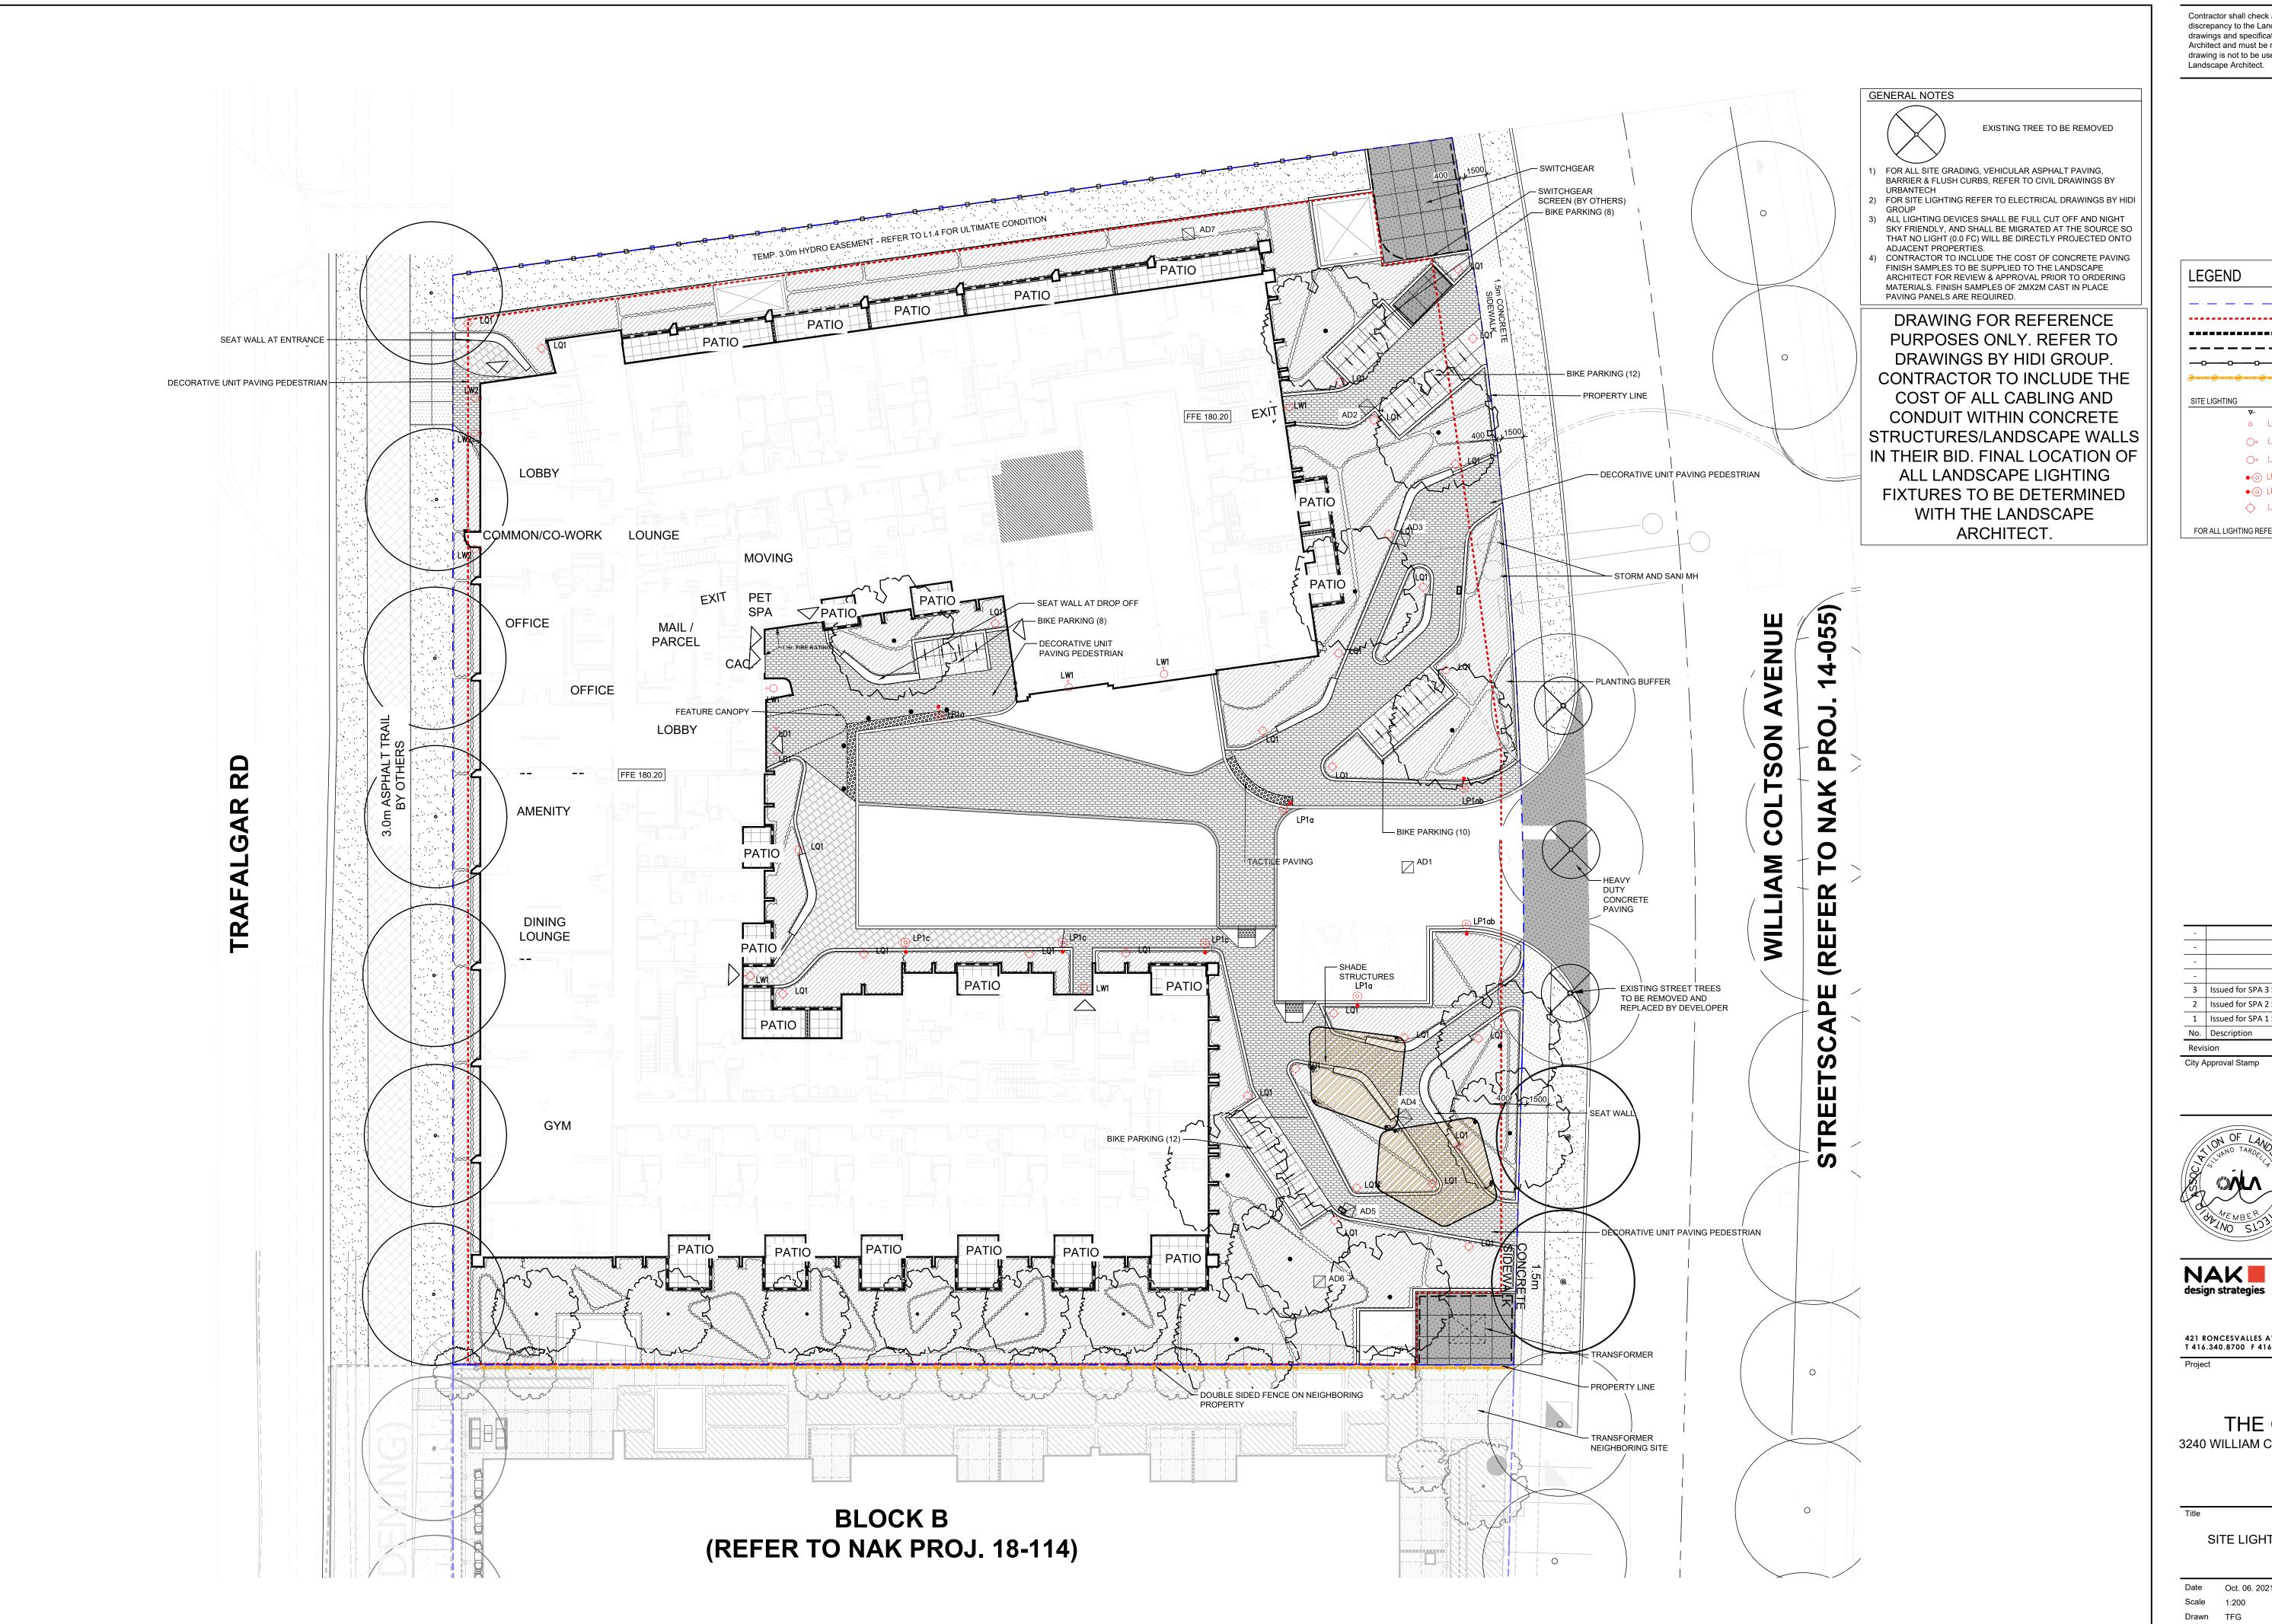

LEGEND — — — — PROPERTY LINE LIMIT OF SLAB WOOD PRIVACY PANEL 1.8m Ht. 1.2m Ht. RAILING (BY ARCH) DECORATIVE METAL FENCE 1.2 DOUBLE SIDED 1.8m Ht. FENCE ( NEIGHBOURING PROPERTY SITE LIGHTING POLE LIGHT AT TRELLIS LD1 CEILING LIGHT → LW1 WALL SCONCE LIGHT → LW2 WALL SCONCE LIGHT •• LP1a,c LIGHT POLE ● LP1ab LIGHT POLE LQ1 LIGHT BOLLARD FOR ALL LIGHTING REFER TO ELEC. CONSULTANT PLANS

City Approval Stamp

NAK design strategies

421 RONCESVALLES AVENUE, TORONTO, ON M6R 2N1 CANADA

THE GREENWICH 3240 WILLIAM COLTSON AVENUE, OAKVILLE

SITE LIGHTING REFERENCE PLAN

| Date    | Oct. 06. 2021 | 5 |
|---------|---------------|---|
| Scale   | 1:200         |   |
| Drawn   | TFG           |   |
| Checked | PD            |   |