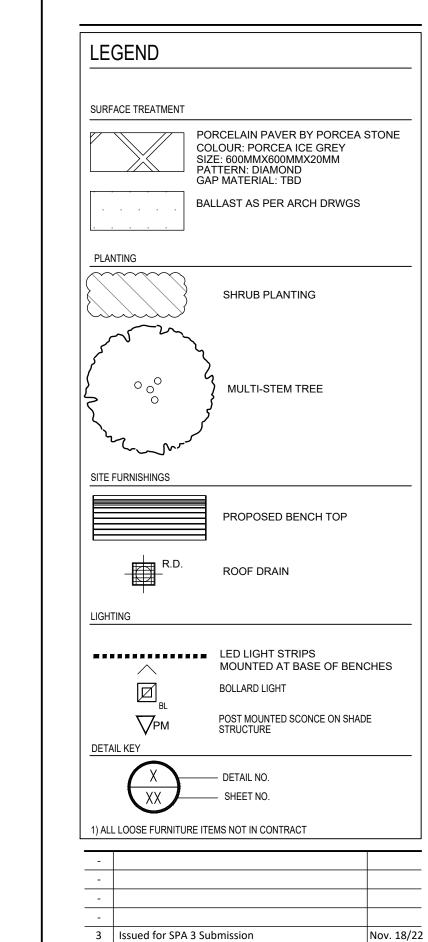

Landscape Architect. LEGEND LIMIT OF SLAB WOOD PRIVACY PANEL 1.8m Ht. -----1.2m Ht. RAILING (BY ARCH) DECORATIVE METAL FENCE 1.2m Ht. DOUBLE SIDED 1.8m Ht. FENCE ON NEIGHBOURING PROPERTY DECORATIVE SCREEN AT GAS METER SURFACE TREATMENT UNIT PAVING TYPE 1: INDUSTRIA GRANITEX TECHO BLOC SIZE: 300 X 450 X 100mm PATTERN: RUNNING BOND COLOUR: ONYX BLACK FINISH: HD2 GRANITEX UNIT PAVING TYPE 2: HEXA 100 BY TECHO BLOC SIZE: 228 X 385 X 100mm PATTERN: HEXAGON PATTERN COLOUR: 60% ONYX BLACK 20% SHALE GREY 20% GREYED NICKEL

FINISH: HD2 BLU GRANDE SIZE: 495 X 825 X 60MM PATTERN: RUNNING BOND COLOUR: SHALE GREY FINISH: HD2 SMOOTH CONCRETE PAVING (PEDESTRIAN)

**HEAVY DUTY CONCRETE PAVING** EXPANSION JOINT - 6000mm O/C SAW CUT - 1500mm O/C ASPHALT PAVING - MULTI USE TRAIL

TACTILE PAVING RAISED PLANTER CURB FLUSH CURB

- EXPANSION JOINT - 6000mm O/C

- SAW CUT - 1500mm O/C

PROPOSED TRASH RECEPTACLE PROPOSED BIKE RACK AREA DRAIN

PRE-CAST CONCRETE SEAT WALL SITE LIGHTING POLE LIGHT AT TRELLIS

CEILING LIGHT WALL SCONCE LIGHT OH LW2 WALL SCONCE LIGHT

● LP1a,b,c LIGHT POLE

LIGHT BOLLARD DETAIL KEY

| 1 |      |                             |           |
|---|------|-----------------------------|-----------|
|   | -    |                             |           |
|   | -    |                             |           |
|   | -    |                             |           |
|   | 3    | Issued for SPA 3 Submission | Nov. 18/2 |
|   | 2    | Issued for SPA 2 Submission | June 22/2 |
|   | 1    | Issued for SPA 1 Submission | Dec. 10/2 |
|   | No.  | Description                 | Date      |
|   | Revi | sion                        | _         |

LEGEND

LIMIT OF SLAB

-----

WOOD PRIVACY PANEL 1.8m Ht. 1.2m Ht. RAILING (BY ARCH) DECORATIVE METAL FENCE 1.2m Ht. DOUBLE SIDED 1.8m Ht. FENCE ON NEIGHBOURING PROPERTY DECORATIVE SCREEN AT GAS METER

SIZE: 300 X 450 X 100mm PATTERN: RUNNING BOND COLOUR: ONYX BLACK

FINISH: HD2 GRANITEX UNIT PAVING TYPE 2: HEXA 100 BY TECHO BLOC SIZE: 228 X 385 X 100mm PATTERN: HEXAGON PATTERN COLOUR: 60% ONYX BLACK 20% SHALE GREY 20% GREYED NICKEL

UNIT PAVING TYPE 1: INDUSTRIA GRANITEX TECHO BLOC

FINISH: HD2 BLU GRANDE SIZE: 495 X 825 X 60MM PATTERN: RUNNING BOND COLOUR: SHALE GREY FINISH: HD2 SMOOTH

CONCRETE PAVING (PEDESTRIAN) - EXPANSION JOINT - 6000mm O/C - SAW CUT - 1500mm O/C **HEAVY DUTY CONCRETE PAVING** EXPANSION JOINT - 6000mm O/C

ASPHALT PAVING - MULTI USE TRAIL

SAW CUT - 1500mm O/C

TACTILE PAVING RAISED PLANTER CURB FLUSH CURB

PROPOSED TRASH RECEPTACLE PROPOSED BIKE RACK

AREA DRAIN PRE-CAST CONCRETE SEAT WALL

POLE LIGHT AT TRELLIS CEILING LIGHT WALL SCONCE LIGHT OH LW2 WALL SCONCE LIGHT •-⊚ LP1a,b,c LIGHT POLE

LIGHT BOLLARD

DETAIL NO.

| -       |                             |            |
|---------|-----------------------------|------------|
| -       |                             |            |
| -       |                             |            |
| -       |                             |            |
| 3       | Issued for SPA 3 Submission | Nov. 18/22 |
| 2       | Issued for SPA 2 Submission | June 22/22 |
| 1       | Issued for SPA 1 Submission | Dec. 10/21 |
| No.     | Description                 | Date       |
| Revi    | sion                        |            |
| C:h · · | Name and Chamers            |            |

LEGEND PROPERTY LINE LIMIT OF SLAB WOOD PRIVACY PANEL 1.8m Ht. 1.2m Ht. RAILING (BY ARCH) DECORATIVE METAL FENCE 1.2m Ht. DOUBLE SIDED 1.8m Ht. FENCE ON NEIGHBOURING PROPERTY DECORATIVE SCREEN AT GAS METER PLANTING DECIDUOUS TREE STREET TREE WITHIN R.O.W —SHRUBS —LIMIT OF BED DETAIL KEY DETAIL NO.

LEGEND — — — — PROPERTY LINE LIMIT OF SLAB WOOD PRIVACY PANEL 1.8m Ht. 1.2m Ht. RAILING (BY ARCH) DECORATIVE METAL FENCE 1.2 DOUBLE SIDED 1.8m Ht. FENCE ( NEIGHBOURING PROPERTY SITE LIGHTING POLE LIGHT AT TRELLIS LD1 CEILING LIGHT → LW1 WALL SCONCE LIGHT → LW2 WALL SCONCE LIGHT •• LP1a,c LIGHT POLE ● LP1ab LIGHT POLE LQ1 LIGHT BOLLARD FOR ALL LIGHTING REFER TO ELEC. CONSULTANT PLANS