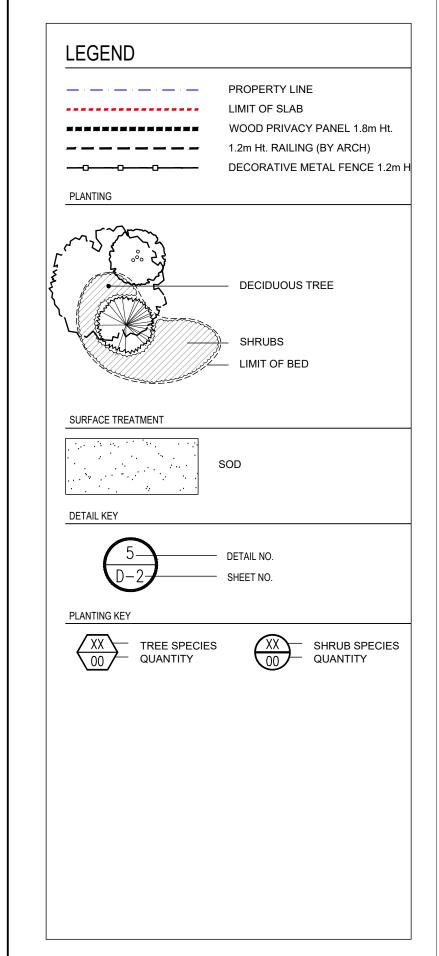

LEGEND PROPERTY LINE LIMIT OF SLAB WOOD PRIVACY PANEL 1.8m Ht. 1.2m Ht. RAILING (BY ARCH) DECORATIVE METAL FENCE 1.2m Ht. DOUBLE SIDED 1.8m Ht. FENCE ON NEIGHBOURING PROPERTY DECORATIVE SCREEN AT GAS METER PLANTING DECIDUOUS TREE STREET TREE WITHIN R.O.W —SHRUBS —LIMIT OF BED DETAIL KEY DETAIL NO.

SHRUB SPECIES QUANTITY

421 RONCESVALLES AVENUE, TORONTO, ON M6R 2N1 CANADA T 416.340.8700 F 416.340.7100 NAKDESIGNSTRATEGIES.COM

THE GREENWICH 3240 WILLIAM COLTSON AVENUNE, OAKVILLE

PLANTING PLAN

| Date    | Oct. 06. 2021 | Sheet |
|---------|---------------|-------|
| Scale   | 1:200         |       |
| Orawn   | TFG           | /     |
| Checked | PD            | _     |
|         |               |       |