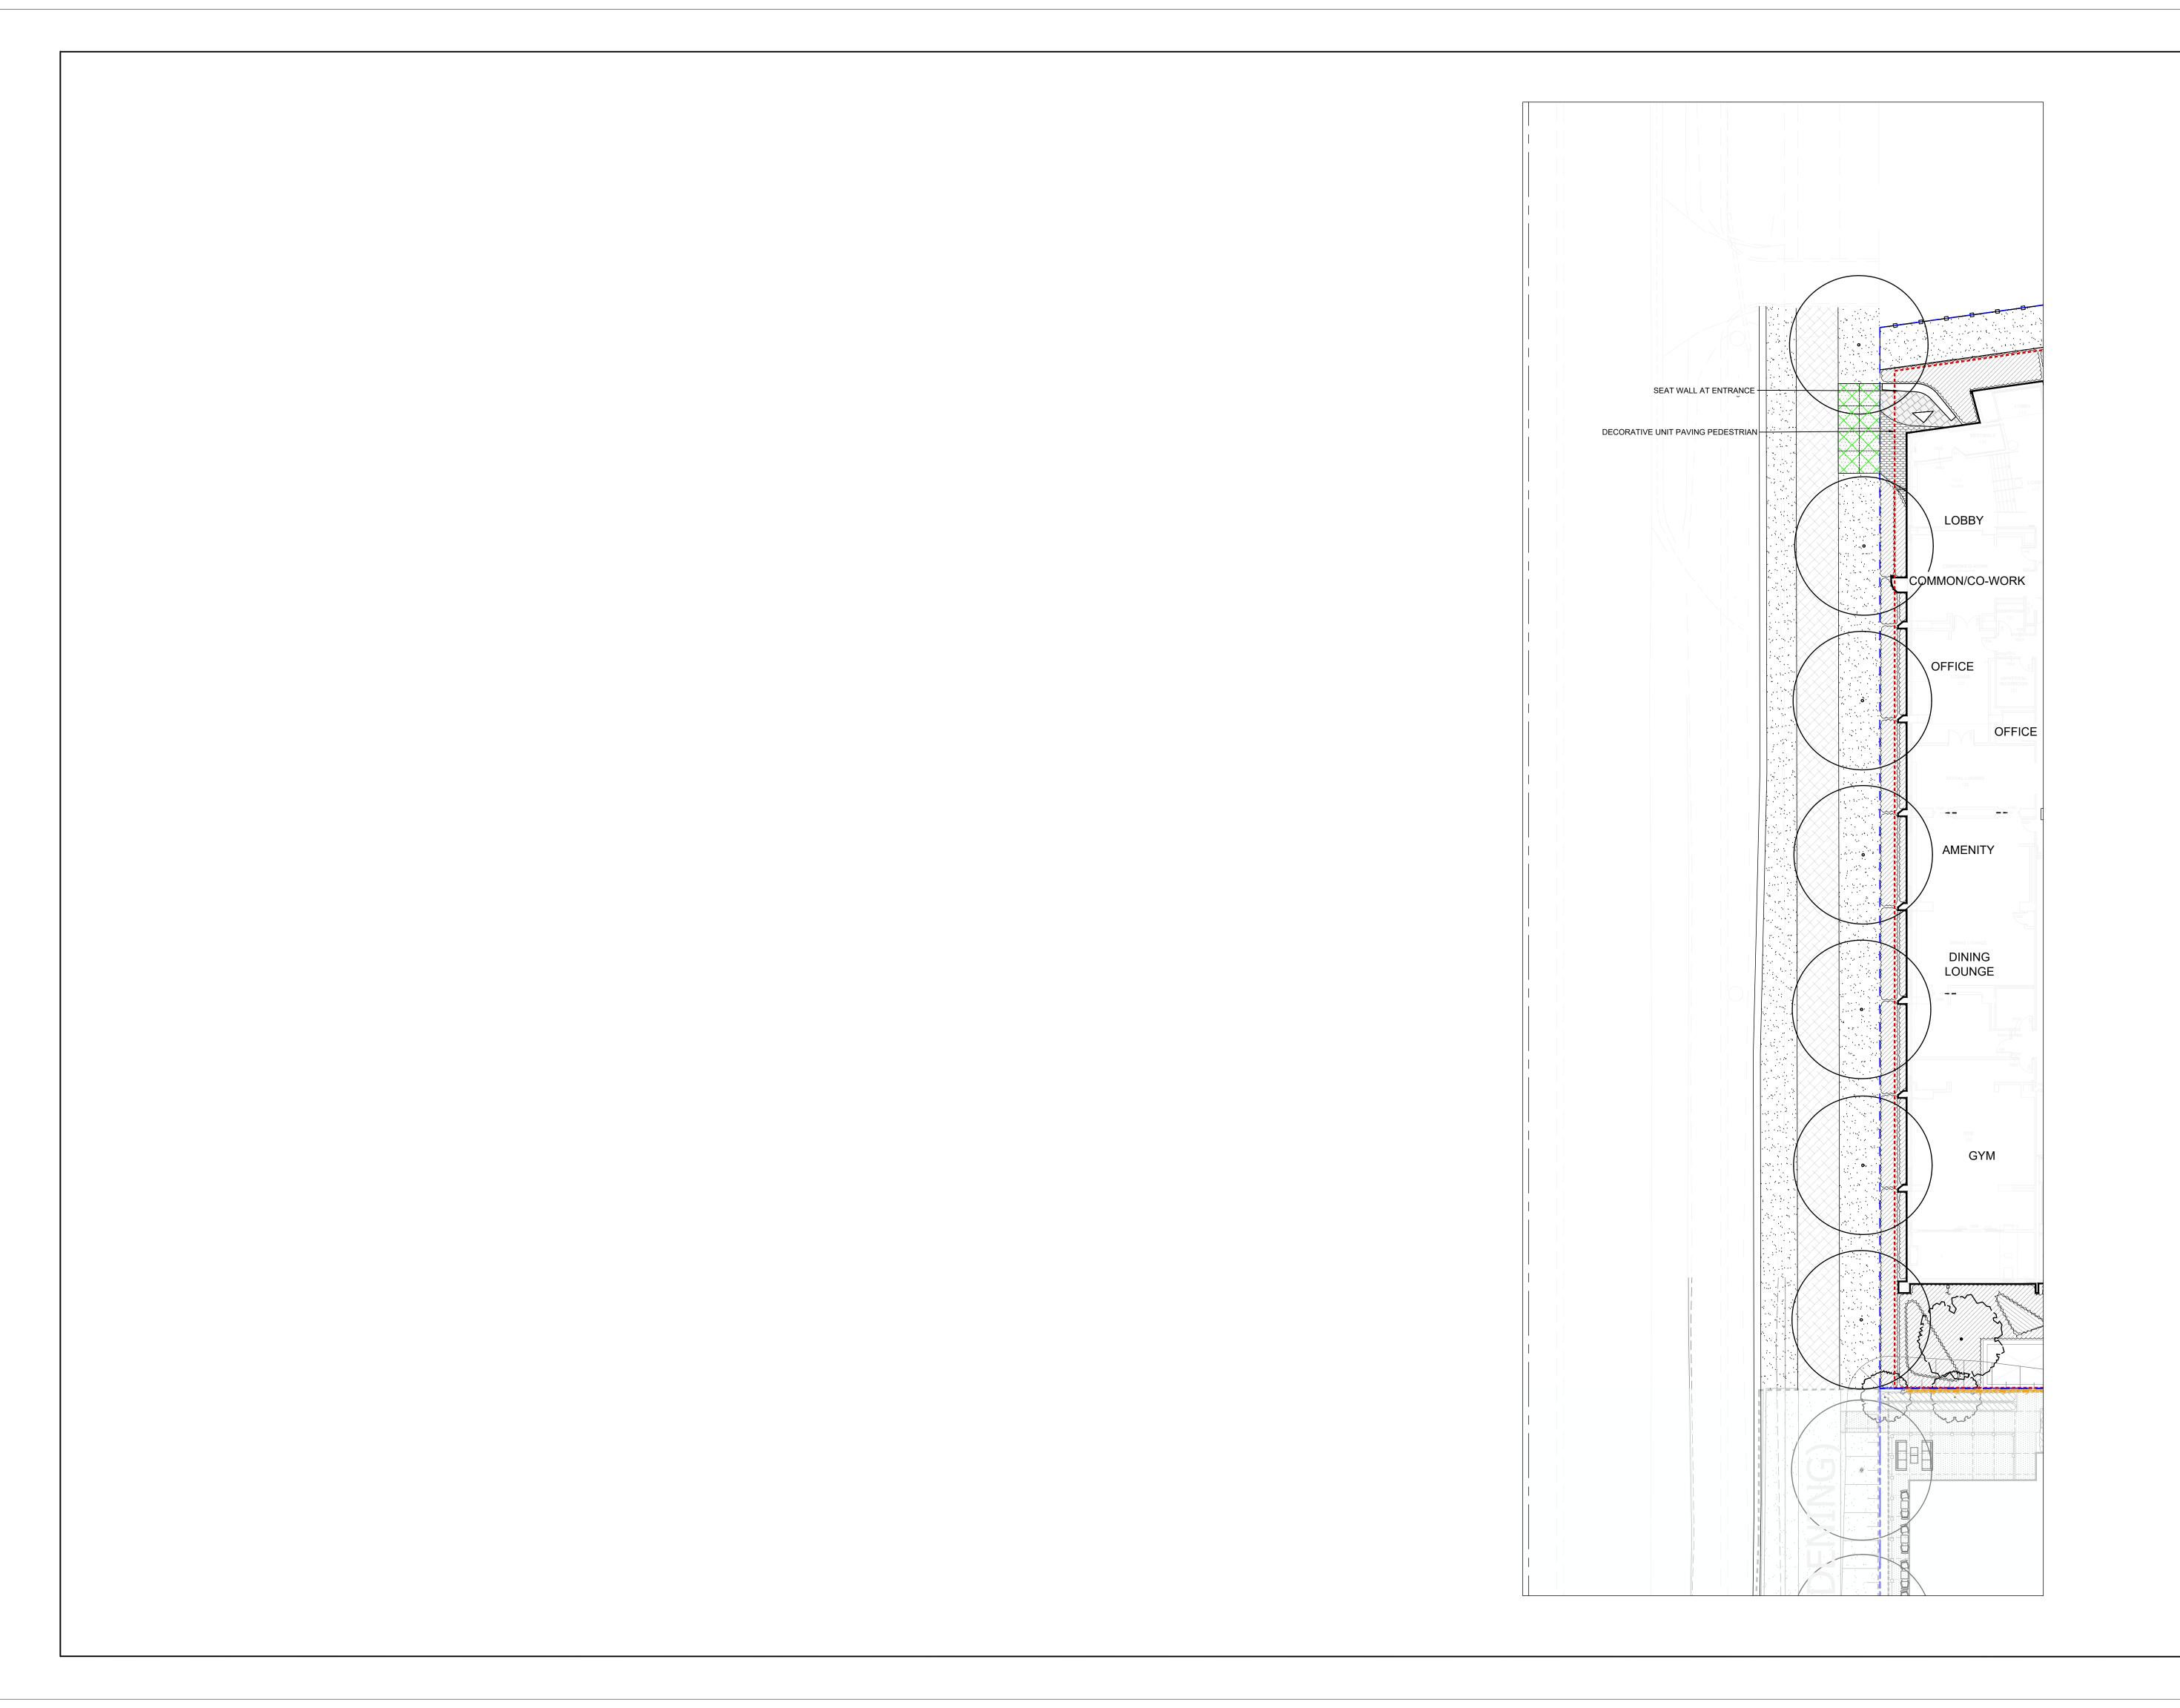

FINISH: HD2 BLU GRANDE SIZE: 495 X 825 X 60MM PATTERN: RUNNING BOND COLOUR: SHALE GREY FINISH: HD2 SMOOTH CONCRETE PAVING (PEDESTRIAN)

**HEAVY DUTY CONCRETE PAVING** EXPANSION JOINT - 6000mm O/C SAW CUT - 1500mm O/C ASPHALT PAVING - MULTI USE TRAIL

TACTILE PAVING RAISED PLANTER CURB FLUSH CURB

- EXPANSION JOINT - 6000mm O/C

- SAW CUT - 1500mm O/C

PROPOSED TRASH RECEPTACLE PROPOSED BIKE RACK AREA DRAIN

PRE-CAST CONCRETE SEAT WALL SITE LIGHTING POLE LIGHT AT TRELLIS

FINISH: HD2 BLU GRANDE SIZE: 495 X 825 X 60MM PATTERN: RUNNING BOND COLOUR: SHALE GREY FINISH: HD2 SMOOTH

CONCRETE PAVING (PEDESTRIAN) - EXPANSION JOINT - 6000mm O/C - SAW CUT - 1500mm O/C **HEAVY DUTY CONCRETE PAVING** EXPANSION JOINT - 6000mm O/C

ASPHALT PAVING - MULTI USE TRAIL

SAW CUT - 1500mm O/C

TACTILE PAVING RAISED PLANTER CURB FLUSH CURB

PROPOSED TRASH RECEPTACLE PROPOSED BIKE RACK

AREA DRAIN PRE-CAST CONCRETE SEAT WALL

POLE LIGHT AT TRELLIS CEILING LIGHT WALL SCONCE LIGHT OH LW2 WALL SCONCE LIGHT •-⊚ LP1a,b,c LIGHT POLE