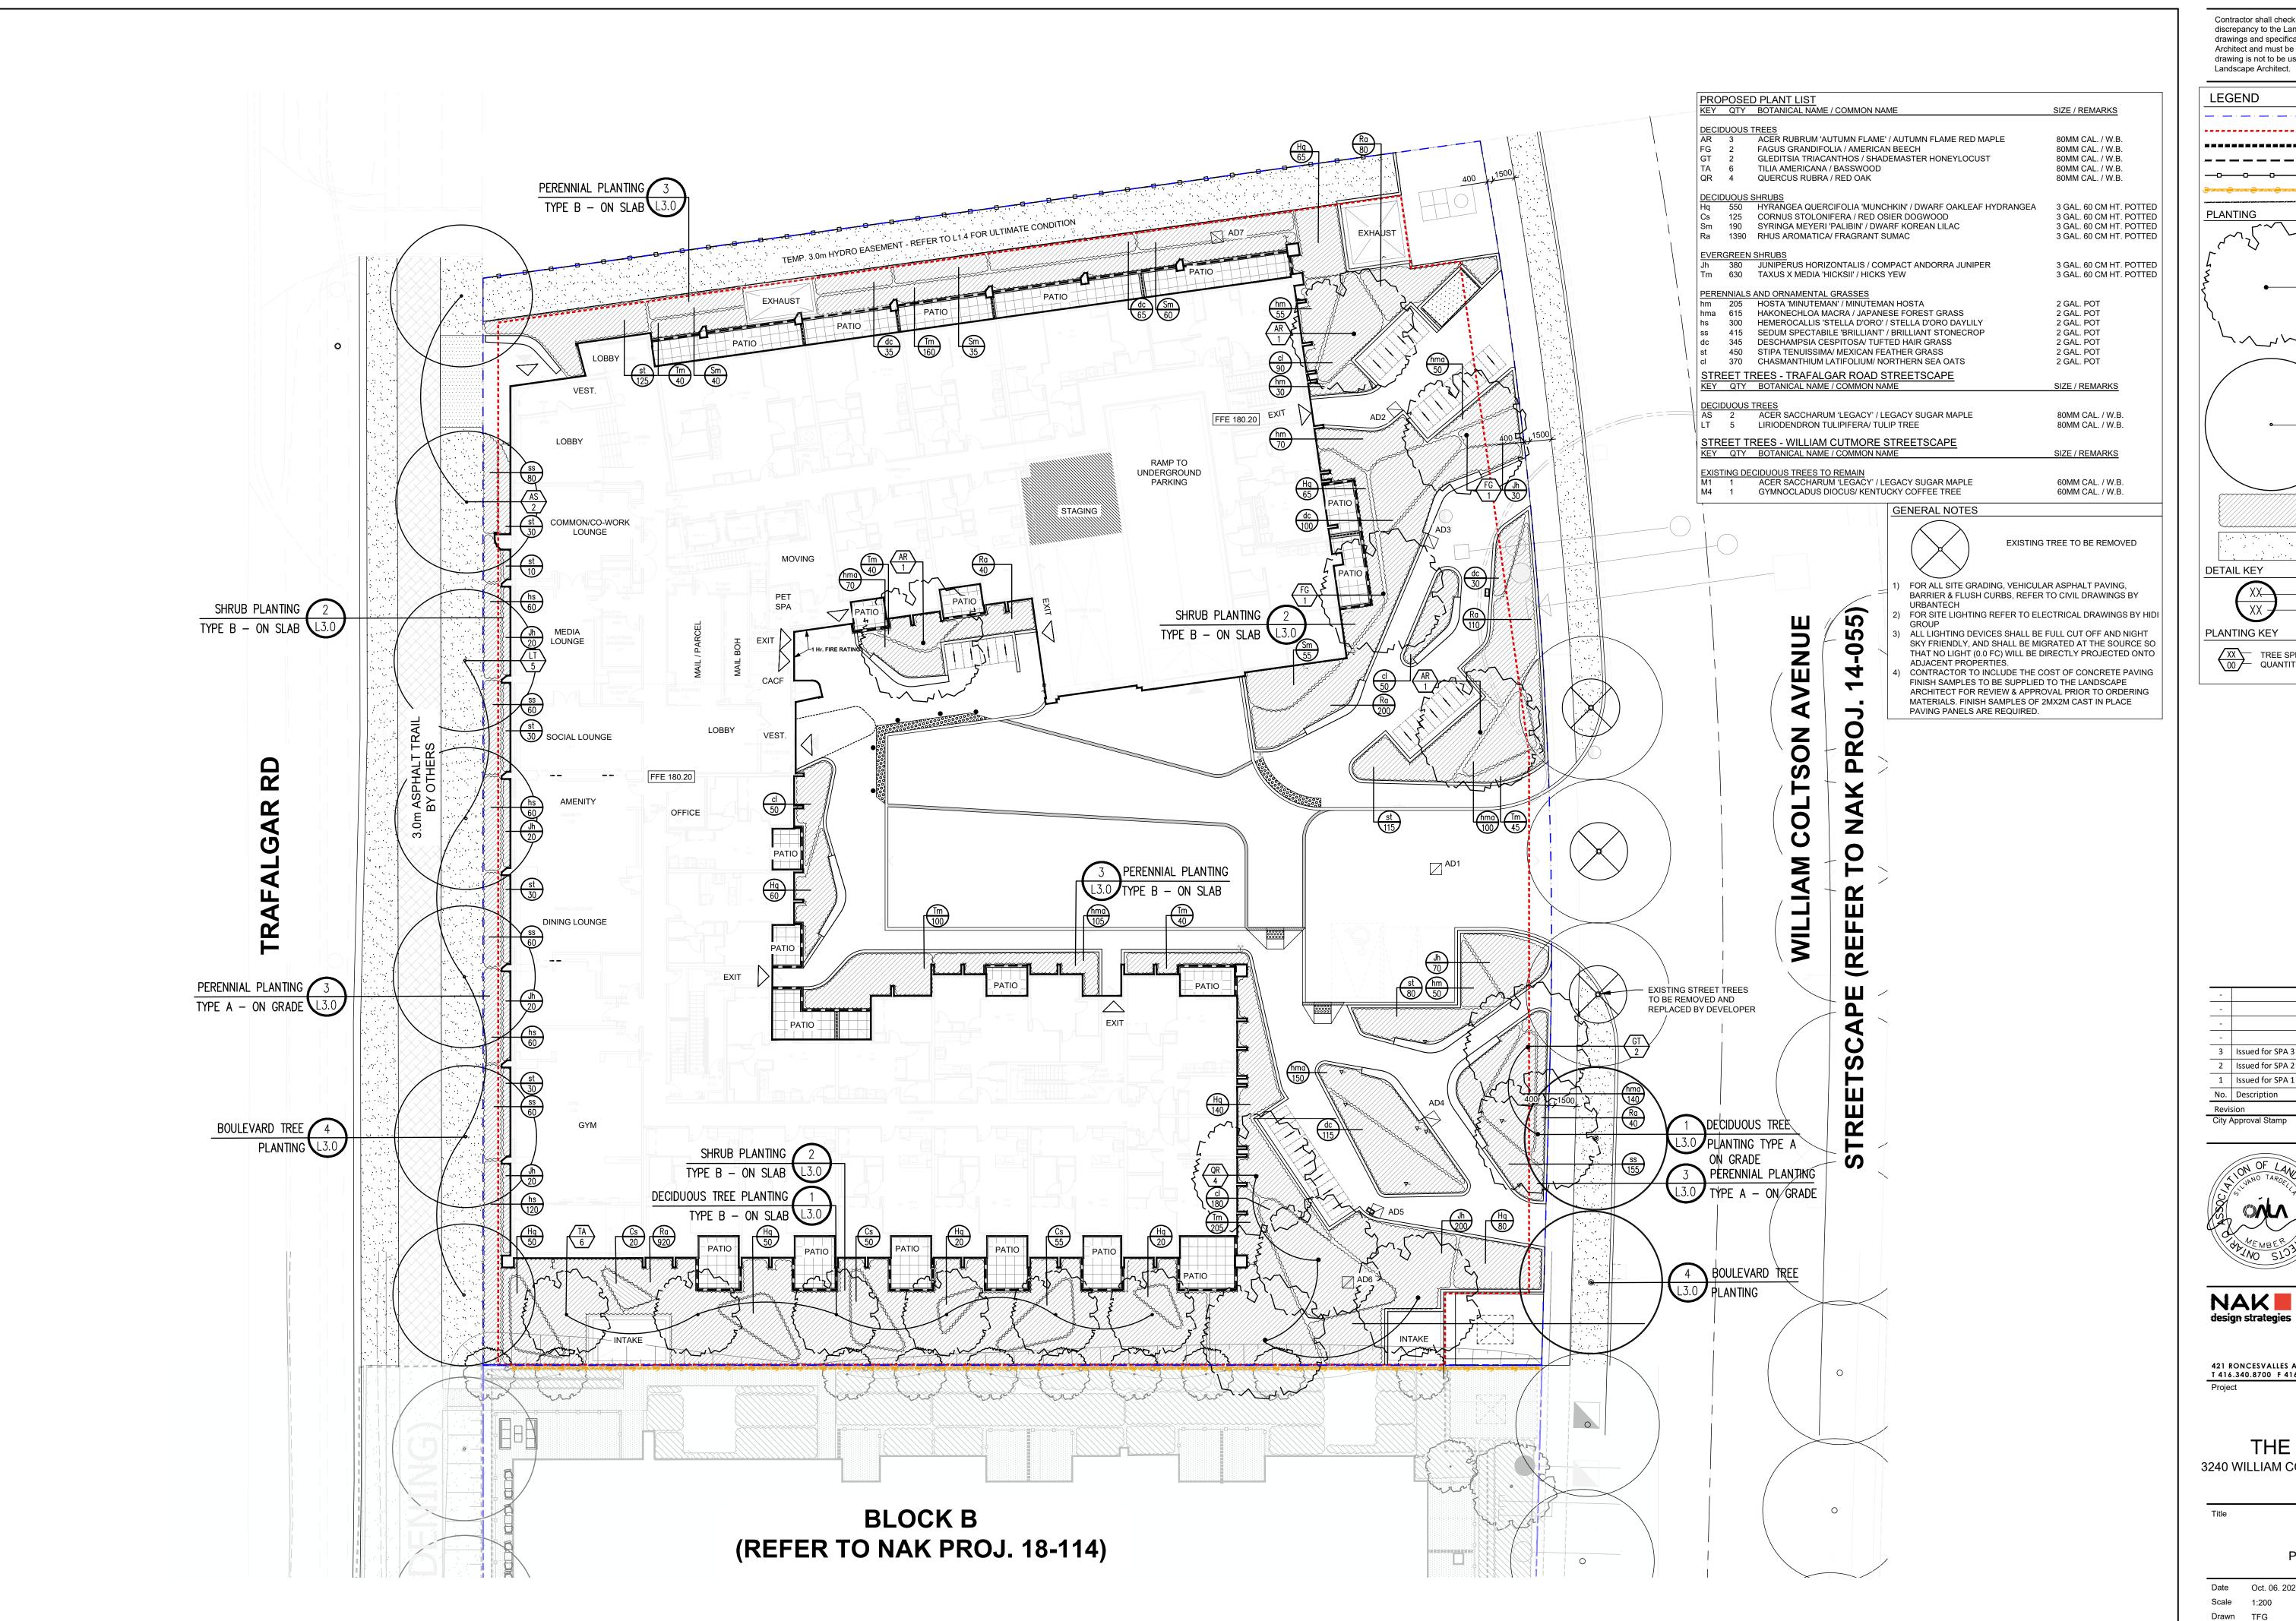

LEGEND PROPERTY LINE LIMIT OF SLAB WOOD PRIVACY PANEL 1.8m Ht. 1.2m Ht. RAILING (BY ARCH) DECORATIVE METAL FENCE 1.2m Ht. DOUBLE SIDED 1.8m Ht. FENCE ON NEIGHBOURING PROPERTY DECORATIVE SCREEN AT GAS METER PLANTING DECIDUOUS TREE STREET TREE WITHIN R.O.W —SHRUBS —LIMIT OF BED DETAIL KEY DETAIL NO.

SHRUB SPECIES QUANTITY

421 RONCESVALLES AVENUE, TORONTO, ON M6R 2N1 CANADA T 416.340.8700 F 416.340.7100 NAKDESIGNSTRATEGIES.COM

THE GREENWICH 3240 WILLIAM COLTSON AVENUNE, OAKVILLE

PLANTING PLAN

| Date    | Oct. 06. 2021 | Sheet |
|---------|---------------|-------|
| Scale   | 1:200         |       |
| Orawn   | TFG           | /     |
| Checked | PD            | _     |
|         |               |       |

Scale 1:200 Drawn TFG

L1.3 Checked PD Job No. 21207

HYDRO EASEMENT ULTIMATE CONDITION PLANT LIST

KEY QTY BOTANICAL NAME / COMMON NAME SIZE / REMARKS

DECIDUOUS TREES
TA 6 TILIA AMERICANA / BASSWOOD 60MM CAL. / W.B.

DECIDUOUS SHRUBS
Hq 100 HYRANGEA QUERCIFOLIA 'MUNCHKIN' / DWARF OAKLEAF HYDRANGEA 60 CM HT. POTTED

EVERGREEN SHRUBS
Jh 500 JUNIPERUS HORIZONTALIS / COMPACT ANDORRA JUNIPER 60 CM HT. POTTED

PERENNIALS AND ORNAMENTAL GRASSES
hm 75 HOSTA 'MINUTEMAN' / MINUTEMAN HOSTA
st 45 STIPA TENUISSIMA/ MEXICAN FEATHER GRASS 1 GAL. POT

## NAK design strategies

421 RONCESVALLES AVENUE, TORONTO, ON M6R 2N1 CANADA T 416.340.8700 F 416.340.7100 NAKDESIGNSTRATEGIES.COM

THE GREENWICH
3240 WILLIAM COLTSON AVENUE, OAKVILLE

Title

HYDRO EASEMENT ULTIMATE CONDITION